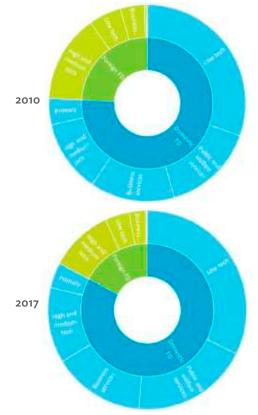

# Hong Kong, China

| 1.1.1a | Gross Domestic Product Scaled to 2010 Levels in Comparison with the Rest of the World, 2010–2017 | 19 |
|--------|--------------------------------------------------------------------------------------------------|----|
| 1.1.1b | Gross Domestic Product Share by 5-Sector Aggregation, 2017                                       | 19 |
| 1.1.2a | Gross Domestic Product Trend by Final Consumption Expenditure Components, 2010–2017              | 19 |
| 1.1.2b | Share of Consumption Expenditure by Final Consumption Expenditure Components, 2010–2017          | 19 |
| 1.1.2C | Final Consumption Expenditure Total Trend and Shares by 5-Sector Aggregation, 2010–2017          | 20 |
| 1.1.3a | Gross Total Output Trend and Shares by 5-Sector Aggregation, 2010–2017                           | 20 |
| 1.1.3b | Shares by 5-Sector Aggregation Attributed to Foreign and Domestic Final Demand, 2010 and 2017    | 20 |
| 1.1.3C | Gross Output by Production Attributed to Foreign and Domestic Demand, 2010–2017                  | 20 |
| 1.1.4a | Intermediate Consumption Shares by 5-Sector Aggregation, 2010–2017                               | 21 |
| 1.1.4b | Intermediate Consumption Ratio to Output by 5-Sector Aggregation, 2010 and 2017                  | 21 |
| 1.1.4C | Shares of Domestic and Imported Intermediate Consumption, 2010–2017                              | 21 |
| 1.1.4d | Shares of Domestic and Imported Intermediate Consumption by 5-Sector Aggregation, 2010 and 2017  | 21 |
| 1.1.5a | Gross Value Added Trend and Shares by 5-Sector Aggregation, 2010–2017                            | 22 |
| 1.1.5b | Gross Value Added Share Attributed to Foreign and Domestic Final Demand, 2010–2017               | 22 |
| 1.1.5C | Sectoral Shares of Gross Value Added Content in Domestic and Foreign Final Demand, 2010–2017     | 22 |