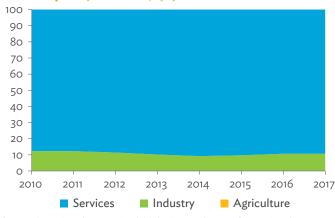

# Hong Kong, China

| 1.1.1a | Gross Domestic Product Scaled to 2010 Levels in Comparison with the Rest of the World, 2010–2017 | 19 |
|--------|--------------------------------------------------------------------------------------------------|----|
| 1.1.1b | Gross Domestic Product Share by 5-Sector Aggregation, 2017                                       | 19 |
| 1.1.2a | Gross Domestic Product Trend by Final Consumption Expenditure Components, 2010–2017              | 19 |
| 1.1.2b | Share of Consumption Expenditure by Final Consumption Expenditure Components, 2010–2017          | 19 |
| 1.1.2C | Final Consumption Expenditure Total Trend and Shares by 5-Sector Aggregation, 2010–2017          | 20 |
| 1.1.3a | Gross Total Output Trend and Shares by 5-Sector Aggregation, 2010–2017                           | 20 |
| 1.1.3b | Shares by 5-Sector Aggregation Attributed to Foreign and Domestic Final Demand, 2010 and 2017    | 20 |
| 1.1.3C | Gross Output by Production Attributed to Foreign and Domestic Demand, 2010–2017                  | 20 |
| 1.1.4a | Intermediate Consumption Shares by 5-Sector Aggregation, 2010–2017                               | 21 |
| 1.1.4b | Intermediate Consumption Ratio to Output by 5-Sector Aggregation, 2010 and 2017                  | 21 |
| 1.1.4C | Shares of Domestic and Imported Intermediate Consumption, 2010–2017                              | 21 |
| 1.1.4d | Shares of Domestic and Imported Intermediate Consumption by 5-Sector Aggregation, 2010 and 2017  | 21 |
| 1.1.5a | Gross Value Added Trend and Shares by 5-Sector Aggregation, 2010–2017                            | 22 |
| 1.1.5b | Gross Value Added Share Attributed to Foreign and Domestic Final Demand, 2010–2017               | 22 |
| 1.1.5C | Sectoral Shares of Gross Value Added Content in Domestic and Foreign Final Demand, 2010–2017     | 22 |