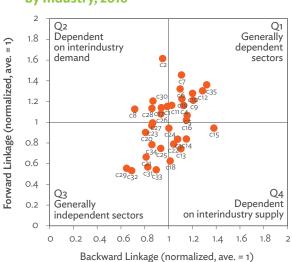

| 1.2.1a | Patterns of Interindustry Transactions Based on the Domestic Consumption Matrix, 2010                                                                    | 26 |
|--------|----------------------------------------------------------------------------------------------------------------------------------------------------------|----|
| 1.2.1b | Patterns of Interindustry Transactions Based on the Domestic Consumption Matrix, 2017                                                                    | 26 |
| 1.2.2a | Backward and Forward Linkages by Industry, 2010                                                                                                          | 26 |
| 1.2.2b | Backward and Forward Linkages by Industry, 2017                                                                                                          | 26 |
| 1.2.3a | Potential Decline in Gross Value Added, 2010–2017                                                                                                        | 27 |
| 1.2.3b | Potential Decline in Gross Value Added Attributed to Domestic Final Demand, 2010–2017                                                                    | 27 |
| 1.2.3C | Potential Decline in Gross Value Added Attributed to Exports, 2010–2017                                                                                  | 27 |
| 1.2.4a | Potential Decline in Gross Output, 2010–2017                                                                                                             | 27 |
| 1.2.4b | Potential Decline in Gross Output Attributed to Domestic Final Demand, 2010–2017                                                                         | 27 |
| 1.2.4C | Potential Decline in Gross Output Attributed to Exports, 2010–2017                                                                                       | 27 |
| 1.3.1  | Exports and Imports as a Share of Gross Domestic Product, 2010–2017                                                                                      | 30 |
| 1.3.2  | Total Foreign Trade by Sector, 2017                                                                                                                      |    |
| 1.3.3  | Trend of Export Activity by End-Use Category, 2010–2017                                                                                                  |    |
| 1.3.4  | Shares of Sectors to Total Intermediate Exports, 2010–2017                                                                                               |    |
| 1.3.5  | Shares of Sectors to Total Final Exports, 2010–2017                                                                                                      |    |
| 1.3.6  | Trend of Import Activity by End-Use Category, 2010–2017                                                                                                  |    |
| 1.3.7  | Shares of Sectors to Total Intermediate Imports, 2010–2017                                                                                               |    |
| 1.3.8  | Shares of Sectors to Total Final Imports, 2010–2017                                                                                                      |    |
| 1.3.9  | Ranking of Sectors According to Imported Input-to-Output Ratios and Exported<br>Output-to-Output Ratios, 2017                                            |    |
| 1.3.10 | Total Foreign-Traded Input, 2010–2017                                                                                                                    | -  |
| 1.3.11 | Total Foreign-Traded Output, 2010–2017                                                                                                                   | -  |
| 1.3.12 | Decomposition of Total Production Attributable to Domestic and Interregional Demand, 2010–2017                                                           | _  |
| 1.3.13 | Growth Rates of Production Components Based on Two-Region Input-Output Table, 2010–2017                                                                  |    |
| 1.3.14 | Gross Exports versus Value-Added Exports by Sector, 2017                                                                                                 |    |
| 1.3.15 | Comparison of Traditional and New Revealed Comparative Advantage by Sector, 2017                                                                         |    |
| 1.4.1a | Trade in Value-Added Flow with Top Trading Partners, 2010                                                                                                |    |
| 1.4.1b | Trade in Value-Added Flow with Top Trading Partners, 2017                                                                                                |    |
| 1.4.2  | Trade in Value-Added by Industry, 2017                                                                                                                   |    |
| 1.4.3  | Trade in Value-Added, 2010–2017                                                                                                                          | 40 |
| 1.4.4  | Trends in Production Activities as a Share of Gross Domestic Product, by Type of Value-Added<br>Creation Activities Based on Forward Linkages, 2010–2017 | 40 |
| 1.4.5  | Structural Changes from 2010 to 2017 in Different Types of Value-Added Creation Activities                                                               |    |
| 15     | Based on Forward Linkages                                                                                                                                | 40 |
| 1.4.6  | Simple Global Value Chain Production Activities as a Share of Total Global Value Chain Production                                                        |    |
|        | Activities Based on Forward Linkages, 2010–2017                                                                                                          | 41 |
| 1.4.7  | Production Activities as a Share of Gross Domestic Product, by Type of Value-Added Creation                                                              |    |
|        | Activities Based on Backward Linkages, 2010–2017                                                                                                         | 41 |
| 1.4.8  | Structural Changes from 2010 to 2017 in Different Types of Value-Added Creation Activities                                                               |    |
|        | Based on Backward Linkages                                                                                                                               | 41 |
| 1.4.9  | Simple Global Value Chain Production Activities as a Share of Total Global Value Chain Production                                                        |    |
|        | Activities Based on Backward Linkages                                                                                                                    | 41 |
| 1.4.10 | Global Value Chain Participation Based on Forward and Backward Linkages at the Sectoral Level,                                                           |    |
|        | 2010 and 2017                                                                                                                                            |    |
| 1.4.11 | Nominal Growth Rates of Different Value-Added Activities in the Manufacturing Sector, 2010–2017                                                          | 42 |