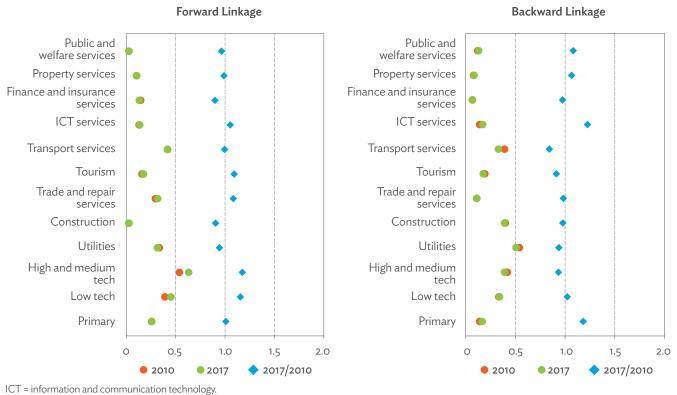

| 1.2.1a | Patterns of Interindustry Transactions Based on the Domestic Consumption Matrix, 2010                                                                    | 26 |
|--------|----------------------------------------------------------------------------------------------------------------------------------------------------------|----|
| 1.2.1b | Patterns of Interindustry Transactions Based on the Domestic Consumption Matrix, 2017                                                                    | 26 |
| 1.2.2a | Backward and Forward Linkages by Industry, 2010                                                                                                          | 26 |
| 1.2.2b | Backward and Forward Linkages by Industry, 2017                                                                                                          | 26 |
| 1.2.3a | Potential Decline in Gross Value Added, 2010–2017                                                                                                        | 27 |
| 1.2.3b | Potential Decline in Gross Value Added Attributed to Domestic Final Demand, 2010–2017                                                                    | 27 |
| 1.2.3C | Potential Decline in Gross Value Added Attributed to Exports, 2010–2017                                                                                  | 27 |
| 1.2.4a | Potential Decline in Gross Output, 2010–2017                                                                                                             | 27 |
| 1.2.4b | Potential Decline in Gross Output Attributed to Domestic Final Demand, 2010–2017                                                                         | 27 |
| 1.2.4C | Potential Decline in Gross Output Attributed to Exports, 2010–2017                                                                                       | 27 |
| 1.3.1  | Exports and Imports as a Share of Gross Domestic Product, 2010–2017                                                                                      | 30 |
| 1.3.2  | Total Foreign Trade by Sector, 2017                                                                                                                      |    |
| 1.3.3  | Trend of Export Activity by End-Use Category, 2010–2017                                                                                                  |    |
| 1.3.4  | Shares of Sectors to Total Intermediate Exports, 2010–2017                                                                                               |    |
| 1.3.5  | Shares of Sectors to Total Final Exports, 2010–2017                                                                                                      |    |
| 1.3.6  | Trend of Import Activity by End-Use Category, 2010–2017                                                                                                  |    |
| 1.3.7  | Shares of Sectors to Total Intermediate Imports, 2010–2017                                                                                               |    |
| 1.3.8  | Shares of Sectors to Total Final Imports, 2010–2017                                                                                                      |    |
| 1.3.9  | Ranking of Sectors According to Imported Input-to-Output Ratios and Exported<br>Output-to-Output Ratios, 2017                                            |    |
| 1.3.10 | Total Foreign-Traded Input, 2010–2017                                                                                                                    | -  |
| 1.3.11 | Total Foreign-Traded Output, 2010–2017                                                                                                                   | -  |
| 1.3.12 | Decomposition of Total Production Attributable to Domestic and Interregional Demand, 2010–2017                                                           | _  |
| 1.3.13 | Growth Rates of Production Components Based on Two-Region Input-Output Table, 2010–2017                                                                  |    |
| 1.3.14 | Gross Exports versus Value-Added Exports by Sector, 2017                                                                                                 |    |
| 1.3.15 | Comparison of Traditional and New Revealed Comparative Advantage by Sector, 2017                                                                         |    |
| 1.4.1a | Trade in Value-Added Flow with Top Trading Partners, 2010                                                                                                |    |
| 1.4.1b | Trade in Value-Added Flow with Top Trading Partners, 2017                                                                                                |    |
| 1.4.2  | Trade in Value-Added by Industry, 2017                                                                                                                   |    |
| 1.4.3  | Trade in Value-Added, 2010–2017                                                                                                                          | 40 |
| 1.4.4  | Trends in Production Activities as a Share of Gross Domestic Product, by Type of Value-Added<br>Creation Activities Based on Forward Linkages, 2010–2017 | 40 |
| 1.4.5  | Structural Changes from 2010 to 2017 in Different Types of Value-Added Creation Activities                                                               |    |
| 15     | Based on Forward Linkages                                                                                                                                | 40 |
| 1.4.6  | Simple Global Value Chain Production Activities as a Share of Total Global Value Chain Production                                                        |    |
|        | Activities Based on Forward Linkages, 2010–2017                                                                                                          | 41 |
| 1.4.7  | Production Activities as a Share of Gross Domestic Product, by Type of Value-Added Creation                                                              |    |
|        | Activities Based on Backward Linkages, 2010–2017                                                                                                         | 41 |
| 1.4.8  | Structural Changes from 2010 to 2017 in Different Types of Value-Added Creation Activities                                                               |    |
|        | Based on Backward Linkages                                                                                                                               | 41 |
| 1.4.9  | Simple Global Value Chain Production Activities as a Share of Total Global Value Chain Production                                                        |    |
|        | Activities Based on Backward Linkages                                                                                                                    | 41 |
| 1.4.10 | Global Value Chain Participation Based on Forward and Backward Linkages at the Sectoral Level,                                                           |    |
|        | 2010 and 2017                                                                                                                                            |    |
| 1.4.11 | Nominal Growth Rates of Different Value-Added Activities in the Manufacturing Sector, 2010–2017                                                          | 42 |