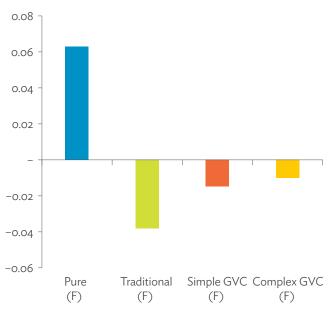

| 1.2.1a | Patterns of Interindustry Transactions Based on the Domestic Consumption Matrix, 2010                                                                    | 26 |
|--------|----------------------------------------------------------------------------------------------------------------------------------------------------------|----|
| 1.2.1b | Patterns of Interindustry Transactions Based on the Domestic Consumption Matrix, 2017                                                                    | 26 |
| 1.2.2a | Backward and Forward Linkages by Industry, 2010                                                                                                          | 26 |
| 1.2.2b | Backward and Forward Linkages by Industry, 2017                                                                                                          | 26 |
| 1.2.3a | Potential Decline in Gross Value Added, 2010–2017                                                                                                        | 27 |
| 1.2.3b | Potential Decline in Gross Value Added Attributed to Domestic Final Demand, 2010–2017                                                                    | 27 |
| 1.2.3C | Potential Decline in Gross Value Added Attributed to Exports, 2010–2017                                                                                  | 27 |
| 1.2.4a | Potential Decline in Gross Output, 2010–2017                                                                                                             | 27 |
| 1.2.4b | Potential Decline in Gross Output Attributed to Domestic Final Demand, 2010–2017                                                                         | 27 |
| 1.2.4C | Potential Decline in Gross Output Attributed to Exports, 2010–2017                                                                                       | 27 |
| 1.3.1  | Exports and Imports as a Share of Gross Domestic Product, 2010–2017                                                                                      | 30 |
| 1.3.2  | Total Foreign Trade by Sector, 2017                                                                                                                      |    |
| 1.3.3  | Trend of Export Activity by End-Use Category, 2010–2017                                                                                                  |    |
| 1.3.4  | Shares of Sectors to Total Intermediate Exports, 2010–2017                                                                                               |    |
| 1.3.5  | Shares of Sectors to Total Final Exports, 2010–2017                                                                                                      |    |
| 1.3.6  | Trend of Import Activity by End-Use Category, 2010–2017                                                                                                  |    |
| 1.3.7  | Shares of Sectors to Total Intermediate Imports, 2010–2017                                                                                               |    |
| 1.3.8  | Shares of Sectors to Total Final Imports, 2010–2017                                                                                                      |    |
| 1.3.9  | Ranking of Sectors According to Imported Input-to-Output Ratios and Exported<br>Output-to-Output Ratios, 2017                                            |    |
| 1.3.10 | Total Foreign-Traded Input, 2010–2017                                                                                                                    | -  |
| 1.3.11 | Total Foreign-Traded Output, 2010–2017                                                                                                                   | -  |
| 1.3.12 | Decomposition of Total Production Attributable to Domestic and Interregional Demand, 2010–2017                                                           | _  |
| 1.3.13 | Growth Rates of Production Components Based on Two-Region Input-Output Table, 2010–2017                                                                  |    |
| 1.3.14 | Gross Exports versus Value-Added Exports by Sector, 2017                                                                                                 |    |
| 1.3.15 | Comparison of Traditional and New Revealed Comparative Advantage by Sector, 2017                                                                         |    |
| 1.4.1a | Trade in Value-Added Flow with Top Trading Partners, 2010                                                                                                |    |
| 1.4.1b | Trade in Value-Added Flow with Top Trading Partners, 2017                                                                                                |    |
| 1.4.2  | Trade in Value-Added by Industry, 2017                                                                                                                   |    |
| 1.4.3  | Trade in Value-Added, 2010–2017                                                                                                                          | 40 |
| 1.4.4  | Trends in Production Activities as a Share of Gross Domestic Product, by Type of Value-Added<br>Creation Activities Based on Forward Linkages, 2010–2017 | 40 |
| 1.4.5  | Structural Changes from 2010 to 2017 in Different Types of Value-Added Creation Activities                                                               |    |
| 15     | Based on Forward Linkages                                                                                                                                | 40 |
| 1.4.6  | Simple Global Value Chain Production Activities as a Share of Total Global Value Chain Production                                                        |    |
|        | Activities Based on Forward Linkages, 2010–2017                                                                                                          | 41 |
| 1.4.7  | Production Activities as a Share of Gross Domestic Product, by Type of Value-Added Creation                                                              |    |
|        | Activities Based on Backward Linkages, 2010–2017                                                                                                         | 41 |
| 1.4.8  | Structural Changes from 2010 to 2017 in Different Types of Value-Added Creation Activities                                                               |    |
|        | Based on Backward Linkages                                                                                                                               | 41 |
| 1.4.9  | Simple Global Value Chain Production Activities as a Share of Total Global Value Chain Production                                                        |    |
|        | Activities Based on Backward Linkages                                                                                                                    | 41 |
| 1.4.10 | Global Value Chain Participation Based on Forward and Backward Linkages at the Sectoral Level,                                                           |    |
|        | 2010 and 2017                                                                                                                                            |    |
| 1.4.11 | Nominal Growth Rates of Different Value-Added Activities in the Manufacturing Sector, 2010–2017                                                          | 42 |