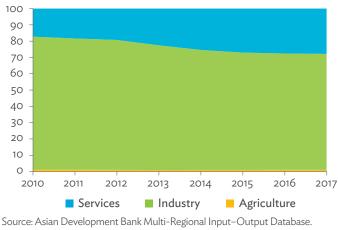

# Hong Kong, China

| 1.1.1a | Gross Domestic Product Scaled to 2010 Levels in Comparison with the Rest of the World, 2010–2017 | 19 |
|--------|--------------------------------------------------------------------------------------------------|----|
| 1.1.1b | Gross Domestic Product Share by 5-Sector Aggregation, 2017                                       | 19 |
| 1.1.2a | Gross Domestic Product Trend by Final Consumption Expenditure Components, 2010–2017              | 19 |
| 1.1.2b | Share of Consumption Expenditure by Final Consumption Expenditure Components, 2010–2017          | 19 |
| 1.1.2C | Final Consumption Expenditure Total Trend and Shares by 5-Sector Aggregation, 2010–2017          | 20 |
| 1.1.3a | Gross Total Output Trend and Shares by 5-Sector Aggregation, 2010–2017                           | 20 |
| 1.1.3b | Shares by 5-Sector Aggregation Attributed to Foreign and Domestic Final Demand, 2010 and 2017    | 20 |
| 1.1.3C | Gross Output by Production Attributed to Foreign and Domestic Demand, 2010–2017                  | 20 |
| 1.1.4a | Intermediate Consumption Shares by 5-Sector Aggregation, 2010–2017                               | 21 |
| 1.1.4b | Intermediate Consumption Ratio to Output by 5-Sector Aggregation, 2010 and 2017                  | 21 |
| 1.1.4C | Shares of Domestic and Imported Intermediate Consumption, 2010–2017                              | 21 |
| 1.1.4d | Shares of Domestic and Imported Intermediate Consumption by 5-Sector Aggregation, 2010 and 2017  | 21 |
| 1.1.5a | Gross Value Added Trend and Shares by 5-Sector Aggregation, 2010–2017                            | 22 |
| 1.1.5b | Gross Value Added Share Attributed to Foreign and Domestic Final Demand, 2010–2017               | 22 |
| 1.1.5C | Sectoral Shares of Gross Value Added Content in Domestic and Foreign Final Demand, 2010–2017     | 22 |