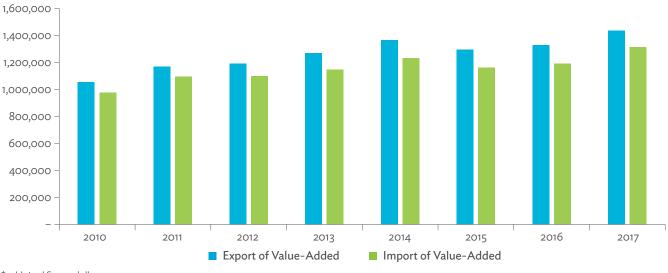

# Republic of Korea

| 5.1.1a | Gross Domestic Product Scaled to 2010 Levels in Comparison with the Rest of the World, 2010-2017 | 115 |
|--------|--------------------------------------------------------------------------------------------------|-----|
| 5.1.1b | Gross Domestic Product Share by 5-Sector Aggregation, 2017                                       | 115 |
| 5.1.2a | Gross Domestic Product Trend by Final Consumption Expenditure Components, 2010–2017              | 115 |
| 5.1.2b | Share of Consumption Expenditure by Final Consumption Expenditure Components, 2010–2017          | 115 |
| 5.1.2C | Final Consumption Expenditure Total Trend and Shares by 5-Sector Aggregation, 2010–2017          | 116 |
| 5.1.3a | Gross Total Output Trend and Shares by 5-Sector Aggregation, 2010–2017                           |     |
| 5.1.3b | Shares by 5-Sector Aggregation Attributed to Foreign and Domestic Final Demand, 2010 and 2017    | 116 |
| 5.1.3C | Gross Output by Production Attributed to Foreign and Domestic Demand, 2010–2017                  |     |
| 5.1.4a | Intermediate Consumption Shares by 5-Sector Aggregation, 2010–2017                               | 117 |
| 5.1.4b | Intermediate Consumption Ratio to Output by 5-Sector Aggregation, 2010 and 2017                  |     |
| 5.1.4C | Shares of Domestic and Imported Intermediate Consumption, 2010–2017                              |     |
| 5.1.4d | Shares of Domestic and Imported Intermediate Consumption by 5-Sector Aggregation, 2010 and 2017  | 117 |
| 5.1.5a | Gross Value Added Trend and Shares by 5-Sector Aggregation, 2010–2017                            |     |
| 5.1.5b | Gross Value Added Share Attributed to Foreign and Domestic Final Demand, 2010–2017               | 118 |
| 5.1.5C | Sectoral Shares of Gross Value Added Content in Domestic and Foreign Final Demand, 2010–2017     | 118 |
| 5.2.1a | Patterns of Interindustry Transactions Based on the Domestic Consumption Matrix, 2010            | 122 |
| 5.2.1b | Patterns of Interindustry Transactions Based on the Domestic Consumption Matrix, 2017            |     |
| 5.2.2a | Backward and Forward Linkages by Industry, 2010                                                  | 122 |
| 5.2.2b | Backward and Forward Linkages by Industry, 2017                                                  | 122 |
| 5.2.3a | Potential Decline in Gross Value Added, 2010–2017                                                | 123 |
| 5.2.3b | Potential Decline in Gross Value Added Attributed to Domestic Final Demand, 2010–2017            | -   |
| 5.2.3C | Potential Decline in Gross Value Added Attributed to Exports, 2010–2017                          |     |
| 5.2.4a | Potential Decline in Gross Output, 2010–2017                                                     | 123 |
| 5.2.4b | Potential Decline in Gross Output Attributed to Domestic Final Demand, 2010–2017                 |     |
| 5.2.4C | Potential Decline in Gross Output Attributed to Exports, 2010–2017                               |     |
| 5.3.1  | Exports and Imports as a Share of Gross Domestic Product, 2010–2017                              |     |
| 5.3.2  | Total Foreign Trade by Sector, 2017                                                              |     |
| 5.3.3  | Trend of Export Activity by End-Use Category, 2010–2017                                          |     |
| 5.3.4  | Shares of Sectors to Total Intermediate Exports, 2010–2017                                       |     |
| 5.3.5  | Shares of Sectors to Total Final Exports, 2010–2017                                              |     |
| 5.3.6  | Trend of Import Activity by End-Use Category, 2010–2017                                          |     |
| 5.3.7  | Shares of Sectors to Total Intermediate Imports, 2010–2017                                       | •   |
| 5.3.8  | Shares of Sectors to Total Final Imports, 2010–2017                                              | 127 |
| 5.3.9  | Ranking of Sectors According to Imported Input-to-Output Ratios and Exported                     |     |
|        | Output-to-Output Ratios, 2017                                                                    |     |
| 5.3.10 | Total Foreign-Traded Input, 2010–2017                                                            |     |
| 5.3.11 | Total Foreign-Traded Output, 2010–2017                                                           |     |
| 5.3.12 | Decomposition of Total Production Attributable to Domestic and Interregional Demand, 2010–2017   |     |
| 5.3.13 | Growth Rates of Production Components Based on Two-Region Input-Output Table, 2010–2017          |     |
| 5.3.14 | Gross Exports versus Value-Added Exports by Sector, 2017                                         |     |
| 5.3.15 | Comparison of Traditional and New Revealed Comparative Advantage by Sector, 2017                 |     |
| 5.4.1a | Trade in Value-Added Flow with Top Trading Partners, 2010                                        |     |
| 5.4.1b | Trade in Value-Added Flow with Top Trading Partners, 2017                                        |     |
| 5.4.2  | Trade in Value-Added by Industry, 2017                                                           |     |
| 5.4.3  | Trade in Value-Added, 2010–2017                                                                  | 136 |