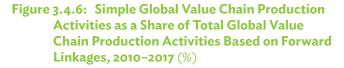

| 1.2.1a | Patterns of Interindustry Transactions Based on the Domestic Consumption Matrix, 2010                                                                    | 26 |
|--------|----------------------------------------------------------------------------------------------------------------------------------------------------------|----|
| 1.2.1b | Patterns of Interindustry Transactions Based on the Domestic Consumption Matrix, 2017                                                                    | 26 |
| 1.2.2a | Backward and Forward Linkages by Industry, 2010                                                                                                          | 26 |
| 1.2.2b | Backward and Forward Linkages by Industry, 2017                                                                                                          | 26 |
| 1.2.3a | Potential Decline in Gross Value Added, 2010–2017                                                                                                        | 27 |
| 1.2.3b | Potential Decline in Gross Value Added Attributed to Domestic Final Demand, 2010–2017                                                                    | 27 |
| 1.2.3C | Potential Decline in Gross Value Added Attributed to Exports, 2010–2017                                                                                  | 27 |
| 1.2.4a | Potential Decline in Gross Output, 2010–2017                                                                                                             | 27 |
| 1.2.4b | Potential Decline in Gross Output Attributed to Domestic Final Demand, 2010–2017                                                                         | 27 |
| 1.2.4C | Potential Decline in Gross Output Attributed to Exports, 2010–2017                                                                                       | 27 |
| 1.3.1  | Exports and Imports as a Share of Gross Domestic Product, 2010–2017                                                                                      | 30 |
| 1.3.2  | Total Foreign Trade by Sector, 2017                                                                                                                      |    |
| 1.3.3  | Trend of Export Activity by End-Use Category, 2010–2017                                                                                                  |    |
| 1.3.4  | Shares of Sectors to Total Intermediate Exports, 2010–2017                                                                                               |    |
| 1.3.5  | Shares of Sectors to Total Final Exports, 2010–2017                                                                                                      |    |
| 1.3.6  | Trend of Import Activity by End-Use Category, 2010–2017                                                                                                  |    |
| 1.3.7  | Shares of Sectors to Total Intermediate Imports, 2010–2017                                                                                               |    |
| 1.3.8  | Shares of Sectors to Total Final Imports, 2010–2017                                                                                                      |    |
| 1.3.9  | Ranking of Sectors According to Imported Input-to-Output Ratios and Exported<br>Output-to-Output Ratios, 2017                                            |    |
| 1.3.10 | Total Foreign-Traded Input, 2010–2017                                                                                                                    | -  |
| 1.3.11 | Total Foreign-Traded Output, 2010–2017                                                                                                                   | -  |
| 1.3.12 | Decomposition of Total Production Attributable to Domestic and Interregional Demand, 2010–2017                                                           | _  |
| 1.3.13 | Growth Rates of Production Components Based on Two-Region Input-Output Table, 2010–2017                                                                  |    |
| 1.3.14 | Gross Exports versus Value-Added Exports by Sector, 2017                                                                                                 |    |
| 1.3.15 | Comparison of Traditional and New Revealed Comparative Advantage by Sector, 2017                                                                         |    |
| 1.4.1a | Trade in Value-Added Flow with Top Trading Partners, 2010                                                                                                |    |
| 1.4.1b | Trade in Value-Added Flow with Top Trading Partners, 2017                                                                                                |    |
| 1.4.2  | Trade in Value-Added by Industry, 2017                                                                                                                   |    |
| 1.4.3  | Trade in Value-Added, 2010–2017                                                                                                                          | 40 |
| 1.4.4  | Trends in Production Activities as a Share of Gross Domestic Product, by Type of Value-Added<br>Creation Activities Based on Forward Linkages, 2010–2017 | 40 |
| 1.4.5  | Structural Changes from 2010 to 2017 in Different Types of Value-Added Creation Activities                                                               |    |
| 15     | Based on Forward Linkages                                                                                                                                | 40 |
| 1.4.6  | Simple Global Value Chain Production Activities as a Share of Total Global Value Chain Production                                                        |    |
|        | Activities Based on Forward Linkages, 2010–2017                                                                                                          | 41 |
| 1.4.7  | Production Activities as a Share of Gross Domestic Product, by Type of Value-Added Creation                                                              |    |
|        | Activities Based on Backward Linkages, 2010–2017                                                                                                         | 41 |
| 1.4.8  | Structural Changes from 2010 to 2017 in Different Types of Value-Added Creation Activities                                                               |    |
|        | Based on Backward Linkages                                                                                                                               | 41 |
| 1.4.9  | Simple Global Value Chain Production Activities as a Share of Total Global Value Chain Production                                                        |    |
|        | Activities Based on Backward Linkages                                                                                                                    | 41 |
| 1.4.10 | Global Value Chain Participation Based on Forward and Backward Linkages at the Sectoral Level,                                                           |    |
|        | 2010 and 2017                                                                                                                                            |    |
| 1.4.11 | Nominal Growth Rates of Different Value-Added Activities in the Manufacturing Sector, 2010–2017                                                          | 42 |