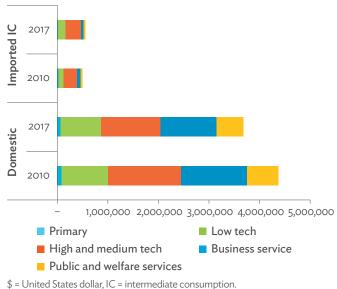

# Hong Kong, China

| 1.1.1a | Gross Domestic Product Scaled to 2010 Levels in Comparison with the Rest of the World, 2010–2017 | 19 |
|--------|--------------------------------------------------------------------------------------------------|----|
| 1.1.1b | Gross Domestic Product Share by 5-Sector Aggregation, 2017                                       | 19 |
| 1.1.2a | Gross Domestic Product Trend by Final Consumption Expenditure Components, 2010–2017              | 19 |
| 1.1.2b | Share of Consumption Expenditure by Final Consumption Expenditure Components, 2010–2017          | 19 |
| 1.1.2C | Final Consumption Expenditure Total Trend and Shares by 5-Sector Aggregation, 2010–2017          | 20 |
| 1.1.3a | Gross Total Output Trend and Shares by 5-Sector Aggregation, 2010–2017                           | 20 |
| 1.1.3b | Shares by 5-Sector Aggregation Attributed to Foreign and Domestic Final Demand, 2010 and 2017    | 20 |
| 1.1.3C | Gross Output by Production Attributed to Foreign and Domestic Demand, 2010–2017                  | 20 |
| 1.1.4a | Intermediate Consumption Shares by 5-Sector Aggregation, 2010–2017                               | 21 |
| 1.1.4b | Intermediate Consumption Ratio to Output by 5-Sector Aggregation, 2010 and 2017                  | 21 |
| 1.1.4C | Shares of Domestic and Imported Intermediate Consumption, 2010–2017                              | 21 |
| 1.1.4d | Shares of Domestic and Imported Intermediate Consumption by 5-Sector Aggregation, 2010 and 2017  | 21 |
| 1.1.5a | Gross Value Added Trend and Shares by 5-Sector Aggregation, 2010–2017                            | 22 |
| 1.1.5b | Gross Value Added Share Attributed to Foreign and Domestic Final Demand, 2010–2017               | 22 |
| 1.1.5C | Sectoral Shares of Gross Value Added Content in Domestic and Foreign Final Demand, 2010–2017     | 22 |