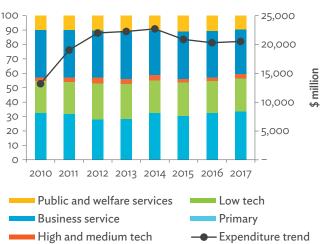

# Hong Kong, China

| 1.1.1a | Gross Domestic Product Scaled to 2010 Levels in Comparison with the Rest of the World, 2010–2017 | 19 |
|--------|--------------------------------------------------------------------------------------------------|----|
| 1.1.1b | Gross Domestic Product Share by 5-Sector Aggregation, 2017                                       | 19 |
| 1.1.2a | Gross Domestic Product Trend by Final Consumption Expenditure Components, 2010–2017              | 19 |
| 1.1.2b | Share of Consumption Expenditure by Final Consumption Expenditure Components, 2010–2017          | 19 |
| 1.1.2C | Final Consumption Expenditure Total Trend and Shares by 5-Sector Aggregation, 2010–2017          | 20 |
| 1.1.3a | Gross Total Output Trend and Shares by 5-Sector Aggregation, 2010–2017                           | 20 |
| 1.1.3b | Shares by 5-Sector Aggregation Attributed to Foreign and Domestic Final Demand, 2010 and 2017    | 20 |
| 1.1.3C | Gross Output by Production Attributed to Foreign and Domestic Demand, 2010–2017                  | 20 |
| 1.1.4a | Intermediate Consumption Shares by 5-Sector Aggregation, 2010–2017                               | 21 |
| 1.1.4b | Intermediate Consumption Ratio to Output by 5-Sector Aggregation, 2010 and 2017                  | 21 |
| 1.1.4C | Shares of Domestic and Imported Intermediate Consumption, 2010–2017                              | 21 |
| 1.1.4d | Shares of Domestic and Imported Intermediate Consumption by 5-Sector Aggregation, 2010 and 2017  | 21 |
| 1.1.5a | Gross Value Added Trend and Shares by 5-Sector Aggregation, 2010–2017                            | 22 |
| 1.1.5b | Gross Value Added Share Attributed to Foreign and Domestic Final Demand, 2010–2017               | 22 |
| 1.1.5C | Sectoral Shares of Gross Value Added Content in Domestic and Foreign Final Demand, 2010–2017     | 22 |