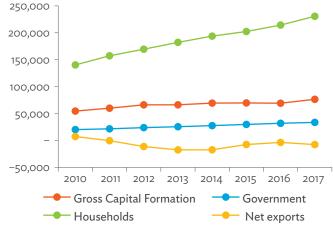

# Hong Kong, China

| 1.1.1a | Gross Domestic Product Scaled to 2010 Levels in Comparison with the Rest of the World, 2010–2017 | 19 |
|--------|--------------------------------------------------------------------------------------------------|----|
| 1.1.1b | Gross Domestic Product Share by 5-Sector Aggregation, 2017                                       | 19 |
| 1.1.2a | Gross Domestic Product Trend by Final Consumption Expenditure Components, 2010–2017              | 19 |
| 1.1.2b | Share of Consumption Expenditure by Final Consumption Expenditure Components, 2010–2017          | 19 |
| 1.1.2C | Final Consumption Expenditure Total Trend and Shares by 5-Sector Aggregation, 2010–2017          | 20 |
| 1.1.3a | Gross Total Output Trend and Shares by 5-Sector Aggregation, 2010–2017                           | 20 |
| 1.1.3b | Shares by 5-Sector Aggregation Attributed to Foreign and Domestic Final Demand, 2010 and 2017    | 20 |
| 1.1.3C | Gross Output by Production Attributed to Foreign and Domestic Demand, 2010–2017                  | 20 |
| 1.1.4a | Intermediate Consumption Shares by 5-Sector Aggregation, 2010–2017                               | 21 |
| 1.1.4b | Intermediate Consumption Ratio to Output by 5-Sector Aggregation, 2010 and 2017                  | 21 |
| 1.1.4C | Shares of Domestic and Imported Intermediate Consumption, 2010–2017                              | 21 |
| 1.1.4d | Shares of Domestic and Imported Intermediate Consumption by 5-Sector Aggregation, 2010 and 2017  | 21 |
| 1.1.5a | Gross Value Added Trend and Shares by 5-Sector Aggregation, 2010–2017                            | 22 |
| 1.1.5b | Gross Value Added Share Attributed to Foreign and Domestic Final Demand, 2010–2017               | 22 |
| 1.1.5C | Sectoral Shares of Gross Value Added Content in Domestic and Foreign Final Demand, 2010–2017     | 22 |