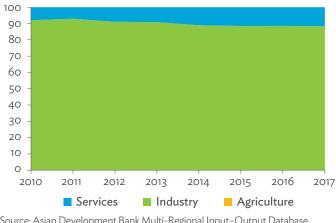

product. Source: Asian Development Bank Multi-Regional Input-Output Database.

Click here for figure data

#### Figure 5.3.2: Total Foreign Trade by Sector, 2017 (\$ million)



\$ = United States dollar, ICT = information and communication technology. Source: Asian Development Bank Multi-Regional Input-Output Database.

Figure 5.3.6: Trend of Import Activity by End-Use

**Category, 2010–2017** (\$ million)



#### Figure 5.3.3: Trend of Export Activity by End-Use Category, 2010-2017 (\$ million)

\$ = United States dollar.

Source: Asian Development Bank Multi-Regional Input-Output Database. Click here for figure data





Source: Asian Development Bank Multi-Regional Input-Output Database. Click here for figure data

Figure 5.3.5: Shares of Sectors to Total Final Exports, 2010-2017 (%)



Source: Asian Development Bank Multi-Regional Input-Output Database.



Source: Asian Development Bank Multi-Regional Input-Output Database. Click here for figure data





Source: Asian Development Bank Multi-Regional Input-Output Database. Click here for figure data





Source: Asian Development Bank Multi-Regional Input-Output Database.

Click here for figure data

Click here for figure data

#### Figure 5.3.9: Ranking of Sectors According to Imported Input-to-Output Ratios and Exported Output-to-Output Ratios, 2017



ICT = information and communication technology.

Source: Asian Development Bank Multi-Regional Input-Output Database.

Click here for figure data



#### Figure 5.3.10: Total Foreign-Traded Input, 2010–2017 (\$ million)

\$ = United States dollar.

518,902

2010

800,0