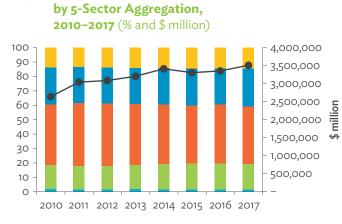

# Hong Kong, China

| 1.1.1a | Gross Domestic Product Scaled to 2010 Levels in Comparison with the Rest of the World, 2010–2017 | 19 |
|--------|--------------------------------------------------------------------------------------------------|----|
| 1.1.1b | Gross Domestic Product Share by 5-Sector Aggregation, 2017                                       | 19 |
| 1.1.2a | Gross Domestic Product Trend by Final Consumption Expenditure Components, 2010–2017              | 19 |
| 1.1.2b | Share of Consumption Expenditure by Final Consumption Expenditure Components, 2010–2017          | 19 |
| 1.1.2C | Final Consumption Expenditure Total Trend and Shares by 5-Sector Aggregation, 2010–2017          | 20 |
| 1.1.3a | Gross Total Output Trend and Shares by 5-Sector Aggregation, 2010–2017                           | 20 |
| 1.1.3b | Shares by 5-Sector Aggregation Attributed to Foreign and Domestic Final Demand, 2010 and 2017    | 20 |
| 1.1.3C | Gross Output by Production Attributed to Foreign and Domestic Demand, 2010–2017                  | 20 |
| 1.1.4a | Intermediate Consumption Shares by 5-Sector Aggregation, 2010–2017                               | 21 |
| 1.1.4b | Intermediate Consumption Ratio to Output by 5-Sector Aggregation, 2010 and 2017                  | 21 |
| 1.1.4C | Shares of Domestic and Imported Intermediate Consumption, 2010–2017                              | 21 |
| 1.1.4d | Shares of Domestic and Imported Intermediate Consumption by 5-Sector Aggregation, 2010 and 2017  | 21 |
| 1.1.5a | Gross Value Added Trend and Shares by 5-Sector Aggregation, 2010–2017                            | 22 |
| 1.1.5b | Gross Value Added Share Attributed to Foreign and Domestic Final Demand, 2010–2017               | 22 |
| 1.1.5C | Sectoral Shares of Gross Value Added Content in Domestic and Foreign Final Demand, 2010–2017     | 22 |