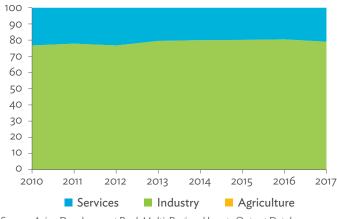

# Japan

| 2.1.1a | Gross Domestic Product Scaled to 2010 Levels in Comparison with the Rest of the World, 2010-2017 | 43 |
|--------|--------------------------------------------------------------------------------------------------|----|
| 2.1.1b | Gross Domestic Product Share by 5-Sector Aggregation, 2017                                       | 43 |
| 2.1.2a | Gross Domestic Product Trend by Final Consumption Expenditure Components, 2010–2017              | 43 |
| 2.1.2b | Share of Consumption Expenditure by Final Consumption Expenditure Components, 2010–2017          | 43 |
| 2.1.2C | Final Consumption Expenditure Total Trend and Shares by 5-Sector Aggregation, 2010–2017          | 44 |
| 2.1.3a | Gross Total Output Trend and Shares by 5-Sector Aggregation, 2010–2017                           |    |
| 2.1.3b | Shares by 5-Sector Aggregation Attributed to Foreign and Domestic Final Demand, 2010 and 2017    | 44 |
| 2.1.3C | Gross Output by Production Attributed to Foreign and Domestic Demand, 2010–2017                  |    |
| 2.1.4a | Intermediate Consumption Shares by 5-Sector Aggregation, 2010–2017                               | 45 |
| 2.1.4b | Intermediate Consumption Ratio to Output by 5-Sector Aggregation, 2010 and 2017                  |    |
| 2.1.4C | Shares of Domestic and Imported Intermediate Consumption, 2010–2017                              | 45 |
| 2.1.4d | Shares of Domestic and Imported Intermediate Consumption by 5-Sector Aggregation, 2010 and 2017  | 45 |
| 2.1.5a | Gross Value Added Trend and Shares by 5-Sector Aggregation, 2010–2017                            | 46 |
| 2.1.5b | Gross Value Added Share Attributed to Foreign and Domestic Final Demand, 2010–2017               | 46 |
| 2.1.5C | Sectoral Shares of Gross Value Added Content in Domestic and Foreign Final Demand, 2010–2017     | 46 |
| 2.2.1a | Patterns of Interindustry Transactions Based on the Domestic Consumption Matrix, 2010            | 50 |
| 2.2.1b | Patterns of Interindustry Transactions Based on the Domestic Consumption Matrix, 2017            | 50 |
| 2.2.2a | Backward and Forward Linkages by Industry, 2010                                                  | 50 |
| 2.2.2b | Backward and Forward Linkages by Industry, 2017                                                  | 50 |
| 2.2.3a | Potential Decline in Gross Value Added, 2010–2017                                                |    |
| 2.2.3b | Potential Decline in Gross Value Added Attributed to Domestic Final Demand, 2010-2017            |    |
| 2.2.3C | Potential Decline in Gross Value Added Attributed to Exports, 2010–2017                          |    |
| 2.2.4a | Potential Decline in Gross Output, 2010–2017                                                     |    |
| 2.2.4b | Potential Decline in Gross Output Attributed to Domestic Final Demand, 2010–2017                 |    |
| 2.2.4C | Potential Decline in Gross Output Attributed to Exports, 2010–2017                               |    |
| 2.3.1  | Exports and Imports as a Share of Gross Domestic Product, 2010–2017                              | 54 |
| 2.3.2  | Total Foreign Trade by Sector, 2017                                                              |    |
| 2.3.3  | Trend of Export Activity by End-Use Category, 2010–2017                                          |    |
| 2.3.4  | Shares of Sectors to Total Intermediate Exports, 2010–2017                                       |    |
| 2.3.5  | Shares of Sectors to Total Final Exports, 2010–2017                                              |    |
| 2.3.6  | Trend of Import Activity by End-Use Category, 2010–2017                                          |    |
| 2.3.7  | Shares of Sectors to Total Intermediate Imports, 2010–2017                                       |    |
| 2.3.8  | Shares of Sectors to Total Final Imports, 2010–2017                                              | 55 |
| 2.3.9  | Ranking of Sectors According to Imported Input-to-Output Ratios and Exported                     |    |
|        | Output-to-Output Ratios, 2017                                                                    | -  |
| 2.3.10 | Total Foreign-Traded Input, 2010–2017                                                            | -  |
| 2.3.11 | Total Foreign-Traded Output, 2010–2017                                                           | -  |
| 2.3.12 | Decomposition of Total Production Attributable to Domestic and Interregional Demand, 2010–2017   |    |
| 2.3.13 | Growth Rates of Production Components Based on Two-Region Input-Output Table, 2010–2017          |    |
| 2.3.14 | Gross Exports versus Value-Added Exports by Sector, 2017                                         |    |
| 2.3.15 | Comparison of Traditional and New Revealed Comparative Advantage by Sector, 2017                 |    |
| 2.4.1a | Trade in Value-Added Flow with Top Trading Partners, 2010                                        |    |
| 2.4.1b | Trade in Value-Added Flow with Top Trading Partners, 2017                                        |    |
| 2.4.2  | Trade in Value-Added by Industry, 2017                                                           |    |
| 2.4.3  | Trade in Value-Added, 2010–2017                                                                  | 64 |