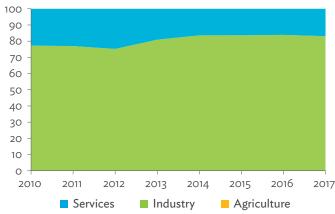

# Hong Kong, China

| 1.1.1a | Gross Domestic Product Scaled to 2010 Levels in Comparison with the Rest of the World, 2010–2017 | 19 |
|--------|--------------------------------------------------------------------------------------------------|----|
| 1.1.1b | Gross Domestic Product Share by 5-Sector Aggregation, 2017                                       | 19 |
| 1.1.2a | Gross Domestic Product Trend by Final Consumption Expenditure Components, 2010–2017              | 19 |
| 1.1.2b | Share of Consumption Expenditure by Final Consumption Expenditure Components, 2010–2017          | 19 |
| 1.1.2C | Final Consumption Expenditure Total Trend and Shares by 5-Sector Aggregation, 2010–2017          | 20 |
| 1.1.3a | Gross Total Output Trend and Shares by 5-Sector Aggregation, 2010–2017                           | 20 |
| 1.1.3b | Shares by 5-Sector Aggregation Attributed to Foreign and Domestic Final Demand, 2010 and 2017    | 20 |
| 1.1.3C | Gross Output by Production Attributed to Foreign and Domestic Demand, 2010–2017                  | 20 |
| 1.1.4a | Intermediate Consumption Shares by 5-Sector Aggregation, 2010–2017                               | 21 |
| 1.1.4b | Intermediate Consumption Ratio to Output by 5-Sector Aggregation, 2010 and 2017                  | 21 |
| 1.1.4C | Shares of Domestic and Imported Intermediate Consumption, 2010–2017                              | 21 |
| 1.1.4d | Shares of Domestic and Imported Intermediate Consumption by 5-Sector Aggregation, 2010 and 2017  | 21 |
| 1.1.5a | Gross Value Added Trend and Shares by 5-Sector Aggregation, 2010–2017                            | 22 |
| 1.1.5b | Gross Value Added Share Attributed to Foreign and Domestic Final Demand, 2010–2017               | 22 |
| 1.1.5C | Sectoral Shares of Gross Value Added Content in Domestic and Foreign Final Demand, 2010–2017     | 22 |