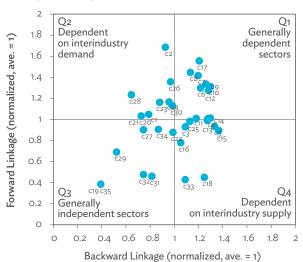

| 1.2.1a | Patterns of Interindustry Transactions Based on the Domestic Consumption Matrix, 2010                                                                    | 26 |
|--------|----------------------------------------------------------------------------------------------------------------------------------------------------------|----|
| 1.2.1b | Patterns of Interindustry Transactions Based on the Domestic Consumption Matrix, 2017                                                                    | 26 |
| 1.2.2a | Backward and Forward Linkages by Industry, 2010                                                                                                          | 26 |
| 1.2.2b | Backward and Forward Linkages by Industry, 2017                                                                                                          | 26 |
| 1.2.3a | Potential Decline in Gross Value Added, 2010–2017                                                                                                        | 27 |
| 1.2.3b | Potential Decline in Gross Value Added Attributed to Domestic Final Demand, 2010–2017                                                                    | 27 |
| 1.2.3C | Potential Decline in Gross Value Added Attributed to Exports, 2010–2017                                                                                  | 27 |
| 1.2.4a | Potential Decline in Gross Output, 2010–2017                                                                                                             | 27 |
| 1.2.4b | Potential Decline in Gross Output Attributed to Domestic Final Demand, 2010–2017                                                                         | 27 |
| 1.2.4C | Potential Decline in Gross Output Attributed to Exports, 2010–2017                                                                                       | 27 |
| 1.3.1  | Exports and Imports as a Share of Gross Domestic Product, 2010–2017                                                                                      | 30 |
| 1.3.2  | Total Foreign Trade by Sector, 2017                                                                                                                      |    |
| 1.3.3  | Trend of Export Activity by End-Use Category, 2010–2017                                                                                                  |    |
| 1.3.4  | Shares of Sectors to Total Intermediate Exports, 2010–2017                                                                                               |    |
| 1.3.5  | Shares of Sectors to Total Final Exports, 2010–2017                                                                                                      |    |
| 1.3.6  | Trend of Import Activity by End-Use Category, 2010–2017                                                                                                  |    |
| 1.3.7  | Shares of Sectors to Total Intermediate Imports, 2010–2017                                                                                               |    |
| 1.3.8  | Shares of Sectors to Total Final Imports, 2010–2017                                                                                                      |    |
| 1.3.9  | Ranking of Sectors According to Imported Input-to-Output Ratios and Exported<br>Output-to-Output Ratios, 2017                                            |    |
| 1.3.10 | Total Foreign-Traded Input, 2010–2017                                                                                                                    | -  |
| 1.3.11 | Total Foreign-Traded Output, 2010–2017                                                                                                                   | -  |
| 1.3.12 | Decomposition of Total Production Attributable to Domestic and Interregional Demand, 2010–2017                                                           | _  |
| 1.3.13 | Growth Rates of Production Components Based on Two-Region Input-Output Table, 2010–2017                                                                  |    |
| 1.3.14 | Gross Exports versus Value-Added Exports by Sector, 2017                                                                                                 |    |
| 1.3.15 | Comparison of Traditional and New Revealed Comparative Advantage by Sector, 2017                                                                         |    |
| 1.4.1a | Trade in Value-Added Flow with Top Trading Partners, 2010                                                                                                |    |
| 1.4.1b | Trade in Value-Added Flow with Top Trading Partners, 2017                                                                                                |    |
| 1.4.2  | Trade in Value-Added by Industry, 2017                                                                                                                   |    |
| 1.4.3  | Trade in Value-Added, 2010–2017                                                                                                                          | 40 |
| 1.4.4  | Trends in Production Activities as a Share of Gross Domestic Product, by Type of Value-Added<br>Creation Activities Based on Forward Linkages, 2010–2017 | 40 |
| 1.4.5  | Structural Changes from 2010 to 2017 in Different Types of Value-Added Creation Activities                                                               |    |
| 15     | Based on Forward Linkages                                                                                                                                | 40 |
| 1.4.6  | Simple Global Value Chain Production Activities as a Share of Total Global Value Chain Production                                                        |    |
|        | Activities Based on Forward Linkages, 2010–2017                                                                                                          | 41 |
| 1.4.7  | Production Activities as a Share of Gross Domestic Product, by Type of Value-Added Creation                                                              |    |
|        | Activities Based on Backward Linkages, 2010–2017                                                                                                         | 41 |
| 1.4.8  | Structural Changes from 2010 to 2017 in Different Types of Value-Added Creation Activities                                                               |    |
|        | Based on Backward Linkages                                                                                                                               | 41 |
| 1.4.9  | Simple Global Value Chain Production Activities as a Share of Total Global Value Chain Production                                                        |    |
|        | Activities Based on Backward Linkages                                                                                                                    | 41 |
| 1.4.10 | Global Value Chain Participation Based on Forward and Backward Linkages at the Sectoral Level,                                                           |    |
|        | 2010 and 2017                                                                                                                                            |    |
| 1.4.11 | Nominal Growth Rates of Different Value-Added Activities in the Manufacturing Sector, 2010–2017                                                          | 42 |