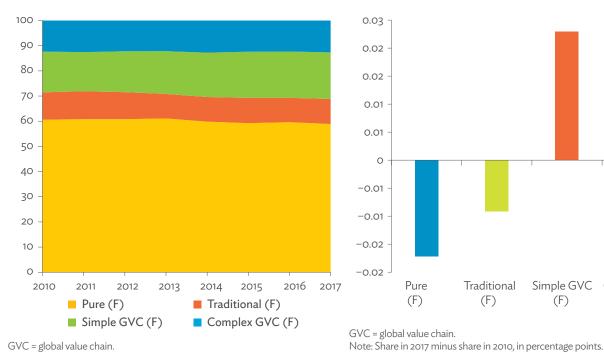

| 1.2.1a | Patterns of Interindustry Transactions Based on the Domestic Consumption Matrix, 2010                                                                    | 26 |
|--------|----------------------------------------------------------------------------------------------------------------------------------------------------------|----|
| 1.2.1b | Patterns of Interindustry Transactions Based on the Domestic Consumption Matrix, 2017                                                                    | 26 |
| 1.2.2a | Backward and Forward Linkages by Industry, 2010                                                                                                          | 26 |
| 1.2.2b | Backward and Forward Linkages by Industry, 2017                                                                                                          | 26 |
| 1.2.3a | Potential Decline in Gross Value Added, 2010–2017                                                                                                        | 27 |
| 1.2.3b | Potential Decline in Gross Value Added Attributed to Domestic Final Demand, 2010–2017                                                                    | 27 |
| 1.2.3C | Potential Decline in Gross Value Added Attributed to Exports, 2010–2017                                                                                  | 27 |
| 1.2.4a | Potential Decline in Gross Output, 2010–2017                                                                                                             | 27 |
| 1.2.4b | Potential Decline in Gross Output Attributed to Domestic Final Demand, 2010–2017                                                                         | 27 |
| 1.2.4C | Potential Decline in Gross Output Attributed to Exports, 2010–2017                                                                                       | 27 |
| 1.3.1  | Exports and Imports as a Share of Gross Domestic Product, 2010–2017                                                                                      | 30 |
| 1.3.2  | Total Foreign Trade by Sector, 2017                                                                                                                      |    |
| 1.3.3  | Trend of Export Activity by End-Use Category, 2010–2017                                                                                                  |    |
| 1.3.4  | Shares of Sectors to Total Intermediate Exports, 2010–2017                                                                                               |    |
| 1.3.5  | Shares of Sectors to Total Final Exports, 2010–2017                                                                                                      |    |
| 1.3.6  | Trend of Import Activity by End-Use Category, 2010–2017                                                                                                  |    |
| 1.3.7  | Shares of Sectors to Total Intermediate Imports, 2010–2017                                                                                               |    |
| 1.3.8  | Shares of Sectors to Total Final Imports, 2010–2017                                                                                                      |    |
| 1.3.9  | Ranking of Sectors According to Imported Input-to-Output Ratios and Exported<br>Output-to-Output Ratios, 2017                                            |    |
| 1.3.10 | Total Foreign-Traded Input, 2010–2017                                                                                                                    | -  |
| 1.3.11 | Total Foreign-Traded Output, 2010–2017                                                                                                                   | -  |
| 1.3.12 | Decomposition of Total Production Attributable to Domestic and Interregional Demand, 2010–2017                                                           | _  |
| 1.3.13 | Growth Rates of Production Components Based on Two-Region Input-Output Table, 2010–2017                                                                  |    |
| 1.3.14 | Gross Exports versus Value-Added Exports by Sector, 2017                                                                                                 |    |
| 1.3.15 | Comparison of Traditional and New Revealed Comparative Advantage by Sector, 2017                                                                         |    |
| 1.4.1a | Trade in Value-Added Flow with Top Trading Partners, 2010                                                                                                |    |
| 1.4.1b | Trade in Value-Added Flow with Top Trading Partners, 2017                                                                                                |    |
| 1.4.2  | Trade in Value-Added by Industry, 2017                                                                                                                   |    |
| 1.4.3  | Trade in Value-Added, 2010–2017                                                                                                                          | 40 |
| 1.4.4  | Trends in Production Activities as a Share of Gross Domestic Product, by Type of Value-Added<br>Creation Activities Based on Forward Linkages, 2010–2017 | 40 |
| 1.4.5  | Structural Changes from 2010 to 2017 in Different Types of Value-Added Creation Activities                                                               |    |
| 15     | Based on Forward Linkages                                                                                                                                | 40 |
| 1.4.6  | Simple Global Value Chain Production Activities as a Share of Total Global Value Chain Production                                                        |    |
|        | Activities Based on Forward Linkages, 2010–2017                                                                                                          | 41 |
| 1.4.7  | Production Activities as a Share of Gross Domestic Product, by Type of Value-Added Creation                                                              |    |
|        | Activities Based on Backward Linkages, 2010–2017                                                                                                         | 41 |
| 1.4.8  | Structural Changes from 2010 to 2017 in Different Types of Value-Added Creation Activities                                                               |    |
|        | Based on Backward Linkages                                                                                                                               | 41 |
| 1.4.9  | Simple Global Value Chain Production Activities as a Share of Total Global Value Chain Production                                                        |    |
|        | Activities Based on Backward Linkages                                                                                                                    | 41 |
| 1.4.10 | Global Value Chain Participation Based on Forward and Backward Linkages at the Sectoral Level,                                                           |    |
|        | 2010 and 2017                                                                                                                                            |    |
| 1.4.11 | Nominal Growth Rates of Different Value-Added Activities in the Manufacturing Sector, 2010–2017                                                          | 42 |