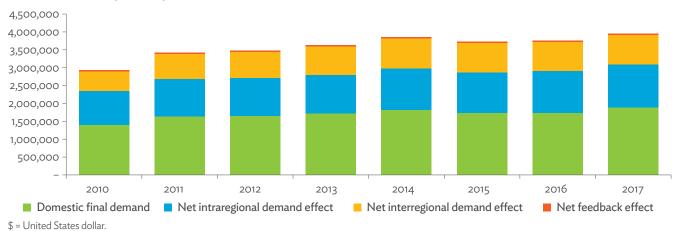

| 1.2.1a | Patterns of Interindustry Transactions Based on the Domestic Consumption Matrix, 2010                                                                    | 26 |
|--------|----------------------------------------------------------------------------------------------------------------------------------------------------------|----|
| 1.2.1b | Patterns of Interindustry Transactions Based on the Domestic Consumption Matrix, 2017                                                                    | 26 |
| 1.2.2a | Backward and Forward Linkages by Industry, 2010                                                                                                          | 26 |
| 1.2.2b | Backward and Forward Linkages by Industry, 2017                                                                                                          | 26 |
| 1.2.3a | Potential Decline in Gross Value Added, 2010–2017                                                                                                        | 27 |
| 1.2.3b | Potential Decline in Gross Value Added Attributed to Domestic Final Demand, 2010–2017                                                                    | 27 |
| 1.2.3C | Potential Decline in Gross Value Added Attributed to Exports, 2010–2017                                                                                  | 27 |
| 1.2.4a | Potential Decline in Gross Output, 2010–2017                                                                                                             | 27 |
| 1.2.4b | Potential Decline in Gross Output Attributed to Domestic Final Demand, 2010–2017                                                                         | 27 |
| 1.2.4C | Potential Decline in Gross Output Attributed to Exports, 2010–2017                                                                                       | 27 |
| 1.3.1  | Exports and Imports as a Share of Gross Domestic Product, 2010–2017                                                                                      | 30 |
| 1.3.2  | Total Foreign Trade by Sector, 2017                                                                                                                      |    |
| 1.3.3  | Trend of Export Activity by End-Use Category, 2010–2017                                                                                                  |    |
| 1.3.4  | Shares of Sectors to Total Intermediate Exports, 2010–2017                                                                                               |    |
| 1.3.5  | Shares of Sectors to Total Final Exports, 2010–2017                                                                                                      |    |
| 1.3.6  | Trend of Import Activity by End-Use Category, 2010–2017                                                                                                  |    |
| 1.3.7  | Shares of Sectors to Total Intermediate Imports, 2010–2017                                                                                               |    |
| 1.3.8  | Shares of Sectors to Total Final Imports, 2010–2017                                                                                                      |    |
| 1.3.9  | Ranking of Sectors According to Imported Input-to-Output Ratios and Exported<br>Output-to-Output Ratios, 2017                                            |    |
| 1.3.10 | Total Foreign-Traded Input, 2010–2017                                                                                                                    | -  |
| 1.3.11 | Total Foreign-Traded Output, 2010–2017                                                                                                                   | -  |
| 1.3.12 | Decomposition of Total Production Attributable to Domestic and Interregional Demand, 2010–2017                                                           | _  |
| 1.3.13 | Growth Rates of Production Components Based on Two-Region Input-Output Table, 2010–2017                                                                  |    |
| 1.3.14 | Gross Exports versus Value-Added Exports by Sector, 2017                                                                                                 |    |
| 1.3.15 | Comparison of Traditional and New Revealed Comparative Advantage by Sector, 2017                                                                         |    |
| 1.4.1a | Trade in Value-Added Flow with Top Trading Partners, 2010                                                                                                |    |
| 1.4.1b | Trade in Value-Added Flow with Top Trading Partners, 2017                                                                                                |    |
| 1.4.2  | Trade in Value-Added by Industry, 2017                                                                                                                   |    |
| 1.4.3  | Trade in Value-Added, 2010–2017                                                                                                                          | 40 |
| 1.4.4  | Trends in Production Activities as a Share of Gross Domestic Product, by Type of Value-Added<br>Creation Activities Based on Forward Linkages, 2010–2017 | 40 |
| 1.4.5  | Structural Changes from 2010 to 2017 in Different Types of Value-Added Creation Activities                                                               |    |
| 15     | Based on Forward Linkages                                                                                                                                | 40 |
| 1.4.6  | Simple Global Value Chain Production Activities as a Share of Total Global Value Chain Production                                                        |    |
|        | Activities Based on Forward Linkages, 2010–2017                                                                                                          | 41 |
| 1.4.7  | Production Activities as a Share of Gross Domestic Product, by Type of Value-Added Creation                                                              |    |
|        | Activities Based on Backward Linkages, 2010–2017                                                                                                         | 41 |
| 1.4.8  | Structural Changes from 2010 to 2017 in Different Types of Value-Added Creation Activities                                                               |    |
|        | Based on Backward Linkages                                                                                                                               | 41 |
| 1.4.9  | Simple Global Value Chain Production Activities as a Share of Total Global Value Chain Production                                                        |    |
|        | Activities Based on Backward Linkages                                                                                                                    | 41 |
| 1.4.10 | Global Value Chain Participation Based on Forward and Backward Linkages at the Sectoral Level,                                                           |    |
|        | 2010 and 2017                                                                                                                                            |    |
| 1.4.11 | Nominal Growth Rates of Different Value-Added Activities in the Manufacturing Sector, 2010–2017                                                          | 42 |