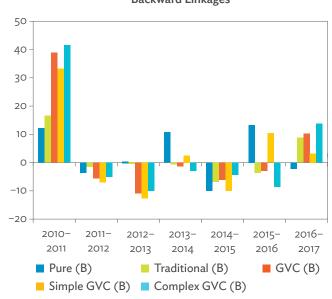

| 1.2.1a | Patterns of Interindustry Transactions Based on the Domestic Consumption Matrix, 2010                                                                    | 26 |
|--------|----------------------------------------------------------------------------------------------------------------------------------------------------------|----|
| 1.2.1b | Patterns of Interindustry Transactions Based on the Domestic Consumption Matrix, 2017                                                                    | 26 |
| 1.2.2a | Backward and Forward Linkages by Industry, 2010                                                                                                          | 26 |
| 1.2.2b | Backward and Forward Linkages by Industry, 2017                                                                                                          | 26 |
| 1.2.3a | Potential Decline in Gross Value Added, 2010–2017                                                                                                        | 27 |
| 1.2.3b | Potential Decline in Gross Value Added Attributed to Domestic Final Demand, 2010–2017                                                                    | 27 |
| 1.2.3C | Potential Decline in Gross Value Added Attributed to Exports, 2010–2017                                                                                  | 27 |
| 1.2.4a | Potential Decline in Gross Output, 2010–2017                                                                                                             | 27 |
| 1.2.4b | Potential Decline in Gross Output Attributed to Domestic Final Demand, 2010–2017                                                                         | 27 |
| 1.2.4C | Potential Decline in Gross Output Attributed to Exports, 2010–2017                                                                                       | 27 |
| 1.3.1  | Exports and Imports as a Share of Gross Domestic Product, 2010–2017                                                                                      | 30 |
| 1.3.2  | Total Foreign Trade by Sector, 2017                                                                                                                      |    |
| 1.3.3  | Trend of Export Activity by End-Use Category, 2010–2017                                                                                                  |    |
| 1.3.4  | Shares of Sectors to Total Intermediate Exports, 2010–2017                                                                                               |    |
| 1.3.5  | Shares of Sectors to Total Final Exports, 2010–2017                                                                                                      |    |
| 1.3.6  | Trend of Import Activity by End-Use Category, 2010–2017                                                                                                  |    |
| 1.3.7  | Shares of Sectors to Total Intermediate Imports, 2010–2017                                                                                               |    |
| 1.3.8  | Shares of Sectors to Total Final Imports, 2010–2017                                                                                                      |    |
| 1.3.9  | Ranking of Sectors According to Imported Input-to-Output Ratios and Exported<br>Output-to-Output Ratios, 2017                                            |    |
| 1.3.10 | Total Foreign-Traded Input, 2010–2017                                                                                                                    | -  |
| 1.3.11 | Total Foreign-Traded Output, 2010–2017                                                                                                                   | -  |
| 1.3.12 | Decomposition of Total Production Attributable to Domestic and Interregional Demand, 2010–2017                                                           | _  |
| 1.3.13 | Growth Rates of Production Components Based on Two-Region Input-Output Table, 2010–2017                                                                  |    |
| 1.3.14 | Gross Exports versus Value-Added Exports by Sector, 2017                                                                                                 |    |
| 1.3.15 | Comparison of Traditional and New Revealed Comparative Advantage by Sector, 2017                                                                         |    |
| 1.4.1a | Trade in Value-Added Flow with Top Trading Partners, 2010                                                                                                |    |
| 1.4.1b | Trade in Value-Added Flow with Top Trading Partners, 2017                                                                                                |    |
| 1.4.2  | Trade in Value-Added by Industry, 2017                                                                                                                   |    |
| 1.4.3  | Trade in Value-Added, 2010–2017                                                                                                                          | 40 |
| 1.4.4  | Trends in Production Activities as a Share of Gross Domestic Product, by Type of Value-Added<br>Creation Activities Based on Forward Linkages, 2010–2017 | 40 |
| 1.4.5  | Structural Changes from 2010 to 2017 in Different Types of Value-Added Creation Activities                                                               |    |
| 15     | Based on Forward Linkages                                                                                                                                | 40 |
| 1.4.6  | Simple Global Value Chain Production Activities as a Share of Total Global Value Chain Production                                                        |    |
|        | Activities Based on Forward Linkages, 2010–2017                                                                                                          | 41 |
| 1.4.7  | Production Activities as a Share of Gross Domestic Product, by Type of Value-Added Creation                                                              |    |
|        | Activities Based on Backward Linkages, 2010–2017                                                                                                         | 41 |
| 1.4.8  | Structural Changes from 2010 to 2017 in Different Types of Value-Added Creation Activities                                                               |    |
|        | Based on Backward Linkages                                                                                                                               | 41 |
| 1.4.9  | Simple Global Value Chain Production Activities as a Share of Total Global Value Chain Production                                                        |    |
|        | Activities Based on Backward Linkages                                                                                                                    | 41 |
| 1.4.10 | Global Value Chain Participation Based on Forward and Backward Linkages at the Sectoral Level,                                                           |    |
|        | 2010 and 2017                                                                                                                                            |    |
| 1.4.11 | Nominal Growth Rates of Different Value-Added Activities in the Manufacturing Sector, 2010–2017                                                          | 42 |