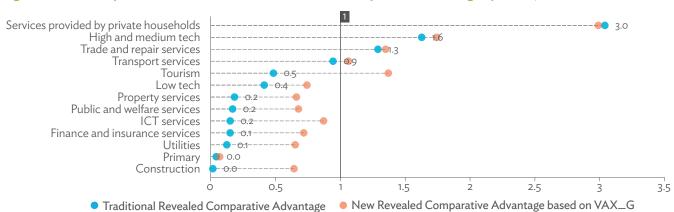

ed States dollar.

Source: Asian Development Bank Multi-Regional Input-Output Database.







\$ = United States dollar.

Source: Asian Development Bank Multi-Regional Input-Output Database.



# Figure 2.3.12: Decomposition of Total Production Attributable to Domestic and Interregional Demand, 2010–2017 (\$ million)

\$ = United States dollar.

Source: Asian Development Bank Multi-Regional Input-Output Database.

57





Figure 2.3.14: Gross Exports versus Value-Added Exports by Sector, 2017 (\$ million)



= United States dollar, ICT = information and communication technology.

Note: "VAX\_G" refers to domestic value added ultimately absorbed abroad as defined in Wang, Wei, and Zhu (2013). Source: Asian Development Bank Multi-Regional Input-Output Database.

Click here for figure data



### Figure 2.3.15: Comparison of Traditional and New Revealed Comparative Advantage by Sector, 2017

ICT = information and communication technology.

Note: "VAX\_G" refers to domestic value added ultimately absorbed abroad as defined in Wang, Wei, and Zhu (2013).

Source: Asian Development Bank Multi-Regional Input-Output Database.

Click here for figure data

### Table 2.3.1: Production Attributable to Domestic Linkages by Sector, 2010–2017 (\$ million)

| Sectors              | 2010      | 2011      | 2012      | 2013          | 2014         | 2015      | 2016      | 2017      |
|----------------------|-----------|-----------|-----------|---------------|--------------|-----------|-----------|-----------|
|                      | '         |           |           | Final de      | emand