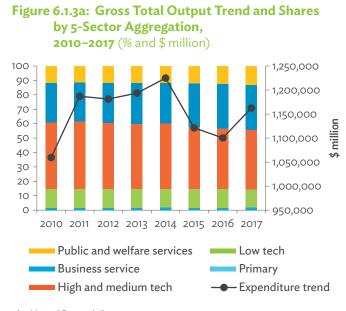

# Hong Kong, China

| 1.1.1a | Gross Domestic Product Scaled to 2010 Levels in Comparison with the Rest of the World, 2010–2017 | 19 |
|--------|--------------------------------------------------------------------------------------------------|----|
| 1.1.1b | Gross Domestic Product Share by 5-Sector Aggregation, 2017                                       | 19 |
| 1.1.2a | Gross Domestic Product Trend by Final Consumption Expenditure Components, 2010–2017              | 19 |
| 1.1.2b | Share of Consumption Expenditure by Final Consumption Expenditure Components, 2010–2017          | 19 |
| 1.1.2C | Final Consumption Expenditure Total Trend and Shares by 5-Sector Aggregation, 2010–2017          | 20 |
| 1.1.3a | Gross Total Output Trend and Shares by 5-Sector Aggregation, 2010–2017                           | 20 |
| 1.1.3b | Shares by 5-Sector Aggregation Attributed to Foreign and Domestic Final Demand, 2010 and 2017    | 20 |
| 1.1.3C | Gross Output by Production Attributed to Foreign and Domestic Demand, 2010–2017                  | 20 |
| 1.1.4a | Intermediate Consumption Shares by 5-Sector Aggregation, 2010–2017                               | 21 |
| 1.1.4b | Intermediate Consumption Ratio to Output by 5-Sector Aggregation, 2010 and 2017                  | 21 |
| 1.1.4C | Shares of Domestic and Imported Intermediate Consumption, 2010–2017                              | 21 |
| 1.1.4d | Shares of Domestic and Imported Intermediate Consumption by 5-Sector Aggregation, 2010 and 2017  | 21 |
| 1.1.5a | Gross Value Added Trend and Shares by 5-Sector Aggregation, 2010–2017                            | 22 |
| 1.1.5b | Gross Value Added Share Attributed to Foreign and Domestic Final Demand, 2010–2017               | 22 |
| 1.1.5C | Sectoral Shares of Gross Value Added Content in Domestic and Foreign Final Demand, 2010–2017     | 22 |