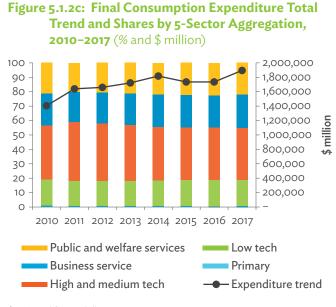

# Hong Kong, China

| 1.1.1a | Gross Domestic Product Scaled to 2010 Levels in Comparison with the Rest of the World, 2010–2017 | 19 |
|--------|--------------------------------------------------------------------------------------------------|----|
| 1.1.1b | Gross Domestic Product Share by 5-Sector Aggregation, 2017                                       | 19 |
| 1.1.2a | Gross Domestic Product Trend by Final Consumption Expenditure Components, 2010–2017              | 19 |
| 1.1.2b | Share of Consumption Expenditure by Final Consumption Expenditure Components, 2010–2017          | 19 |
| 1.1.2C | Final Consumption Expenditure Total Trend and Shares by 5-Sector Aggregation, 2010–2017          | 20 |
| 1.1.3a | Gross Total Output Trend and Shares by 5-Sector Aggregation, 2010–2017                           | 20 |
| 1.1.3b | Shares by 5-Sector Aggregation Attributed to Foreign and Domestic Final Demand, 2010 and 2017    | 20 |
| 1.1.3C | Gross Output by Production Attributed to Foreign and Domestic Demand, 2010–2017                  | 20 |
| 1.1.4a | Intermediate Consumption Shares by 5-Sector Aggregation, 2010–2017                               | 21 |
| 1.1.4b | Intermediate Consumption Ratio to Output by 5-Sector Aggregation, 2010 and 2017                  | 21 |
| 1.1.4C | Shares of Domestic and Imported Intermediate Consumption, 2010–2017                              | 21 |
| 1.1.4d | Shares of Domestic and Imported Intermediate Consumption by 5-Sector Aggregation, 2010 and 2017  | 21 |
| 1.1.5a | Gross Value Added Trend and Shares by 5-Sector Aggregation, 2010–2017                            | 22 |
| 1.1.5b | Gross Value Added Share Attributed to Foreign and Domestic Final Demand, 2010–2017               | 22 |
| 1.1.5C | Sectoral Shares of Gross Value Added Content in Domestic and Foreign Final Demand, 2010–2017     | 22 |