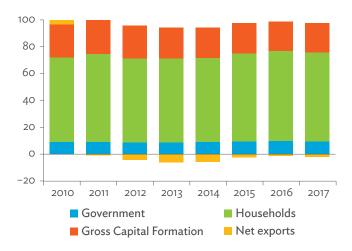

# Hong Kong, China

| 1.1.1a | Gross Domestic Product Scaled to 2010 Levels in Comparison with the Rest of the World, 2010–2017 | 19 |
|--------|--------------------------------------------------------------------------------------------------|----|
| 1.1.1b | Gross Domestic Product Share by 5-Sector Aggregation, 2017                                       | 19 |
| 1.1.2a | Gross Domestic Product Trend by Final Consumption Expenditure Components, 2010–2017              | 19 |
| 1.1.2b | Share of Consumption Expenditure by Final Consumption Expenditure Components, 2010–2017          | 19 |
| 1.1.2C | Final Consumption Expenditure Total Trend and Shares by 5-Sector Aggregation, 2010–2017          | 20 |
| 1.1.3a | Gross Total Output Trend and Shares by 5-Sector Aggregation, 2010–2017                           | 20 |
| 1.1.3b | Shares by 5-Sector Aggregation Attributed to Foreign and Domestic Final Demand, 2010 and 2017    | 20 |
| 1.1.3C | Gross Output by Production Attributed to Foreign and Domestic Demand, 2010–2017                  | 20 |
| 1.1.4a | Intermediate Consumption Shares by 5-Sector Aggregation, 2010–2017                               | 21 |
| 1.1.4b | Intermediate Consumption Ratio to Output by 5-Sector Aggregation, 2010 and 2017                  | 21 |
| 1.1.4C | Shares of Domestic and Imported Intermediate Consumption, 2010–2017                              | 21 |
| 1.1.4d | Shares of Domestic and Imported Intermediate Consumption by 5-Sector Aggregation, 2010 and 2017  | 21 |
| 1.1.5a | Gross Value Added Trend and Shares by 5-Sector Aggregation, 2010–2017                            | 22 |
| 1.1.5b | Gross Value Added Share Attributed to Foreign and Domestic Final Demand, 2010–2017               | 22 |
| 1.1.5C | Sectoral Shares of Gross Value Added Content in Domestic and Foreign Final Demand, 2010–2017     | 22 |