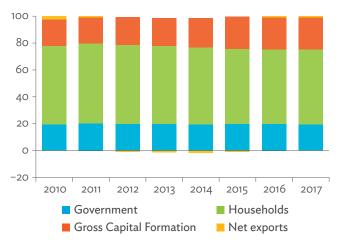

# Hong Kong, China

| 1.1.1a | Gross Domestic Product Scaled to 2010 Levels in Comparison with the Rest of the World, 2010–2017 | 19 |
|--------|--------------------------------------------------------------------------------------------------|----|
| 1.1.1b | Gross Domestic Product Share by 5-Sector Aggregation, 2017                                       | 19 |
| 1.1.2a | Gross Domestic Product Trend by Final Consumption Expenditure Components, 2010–2017              | 19 |
| 1.1.2b | Share of Consumption Expenditure by Final Consumption Expenditure Components, 2010–2017          | 19 |
| 1.1.2C | Final Consumption Expenditure Total Trend and Shares by 5-Sector Aggregation, 2010–2017          | 20 |
| 1.1.3a | Gross Total Output Trend and Shares by 5-Sector Aggregation, 2010–2017                           | 20 |
| 1.1.3b | Shares by 5-Sector Aggregation Attributed to Foreign and Domestic Final Demand, 2010 and 2017    | 20 |
| 1.1.3C | Gross Output by Production Attributed to Foreign and Domestic Demand, 2010–2017                  | 20 |
| 1.1.4a | Intermediate Consumption Shares by 5-Sector Aggregation, 2010–2017                               | 21 |
| 1.1.4b | Intermediate Consumption Ratio to Output by 5-Sector Aggregation, 2010 and 2017                  | 21 |
| 1.1.4C | Shares of Domestic and Imported Intermediate Consumption, 2010–2017                              | 21 |
| 1.1.4d | Shares of Domestic and Imported Intermediate Consumption by 5-Sector Aggregation, 2010 and 2017  | 21 |
| 1.1.5a | Gross Value Added Trend and Shares by 5-Sector Aggregation, 2010–2017                            | 22 |
| 1.1.5b | Gross Value Added Share Attributed to Foreign and Domestic Final Demand, 2010–2017               | 22 |
| 1.1.5C | Sectoral Shares of Gross Value Added Content in Domestic and Foreign Final Demand, 2010–2017     | 22 |