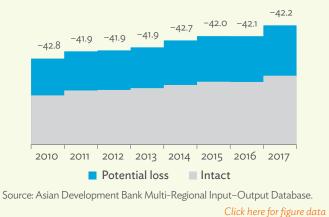

| 1.2.1a | Patterns of Interindustry Transactions Based on the Domestic Consumption Matrix, 2010                                                                    | 26 |
|--------|----------------------------------------------------------------------------------------------------------------------------------------------------------|----|
| 1.2.1b | Patterns of Interindustry Transactions Based on the Domestic Consumption Matrix, 2017                                                                    | 26 |
| 1.2.2a | Backward and Forward Linkages by Industry, 2010                                                                                                          | 26 |
| 1.2.2b | Backward and Forward Linkages by Industry, 2017                                                                                                          | 26 |
| 1.2.3a | Potential Decline in Gross Value Added, 2010–2017                                                                                                        | 27 |
| 1.2.3b | Potential Decline in Gross Value Added Attributed to Domestic Final Demand, 2010–2017                                                                    | 27 |
| 1.2.3C | Potential Decline in Gross Value Added Attributed to Exports, 2010–2017                                                                                  | 27 |
| 1.2.4a | Potential Decline in Gross Output, 2010–2017                                                                                                             | 27 |
| 1.2.4b | Potential Decline in Gross Output Attributed to Domestic Final Demand, 2010–2017                                                                         | 27 |
| 1.2.4C | Potential Decline in Gross Output Attributed to Exports, 2010–2017                                                                                       | 27 |
| 1.3.1  | Exports and Imports as a Share of Gross Domestic Product, 2010–2017                                                                                      | 30 |
| 1.3.2  | Total Foreign Trade by Sector, 2017                                                                                                                      |    |
| 1.3.3  | Trend of Export Activity by End-Use Category, 2010–2017                                                                                                  |    |
| 1.3.4  | Shares of Sectors to Total Intermediate Exports, 2010–2017                                                                                               |    |
| 1.3.5  | Shares of Sectors to Total Final Exports, 2010–2017                                                                                                      |    |
| 1.3.6  | Trend of Import Activity by End-Use Category, 2010–2017                                                                                                  |    |
| 1.3.7  | Shares of Sectors to Total Intermediate Imports, 2010–2017                                                                                               |    |
| 1.3.8  | Shares of Sectors to Total Final Imports, 2010–2017                                                                                                      |    |
| 1.3.9  | Ranking of Sectors According to Imported Input-to-Output Ratios and Exported<br>Output-to-Output Ratios, 2017                                            |    |
| 1.3.10 | Total Foreign-Traded Input, 2010–2017                                                                                                                    | -  |
| 1.3.11 | Total Foreign-Traded Output, 2010–2017                                                                                                                   | -  |
| 1.3.12 | Decomposition of Total Production Attributable to Domestic and Interregional Demand, 2010–2017                                                           | _  |
| 1.3.13 | Growth Rates of Production Components Based on Two-Region Input-Output Table, 2010–2017                                                                  |    |
| 1.3.14 | Gross Exports versus Value-Added Exports by Sector, 2017                                                                                                 |    |
| 1.3.15 | Comparison of Traditional and New Revealed Comparative Advantage by Sector, 2017                                                                         |    |
| 1.4.1a | Trade in Value-Added Flow with Top Trading Partners, 2010                                                                                                |    |
| 1.4.1b | Trade in Value-Added Flow with Top Trading Partners, 2017                                                                                                |    |
| 1.4.2  | Trade in Value-Added by Industry, 2017                                                                                                                   |    |
| 1.4.3  | Trade in Value-Added, 2010–2017                                                                                                                          | 40 |
| 1.4.4  | Trends in Production Activities as a Share of Gross Domestic Product, by Type of Value-Added<br>Creation Activities Based on Forward Linkages, 2010–2017 | 40 |
| 1.4.5  | Structural Changes from 2010 to 2017 in Different Types of Value-Added Creation Activities                                                               |    |
| 15     | Based on Forward Linkages                                                                                                                                | 40 |
| 1.4.6  | Simple Global Value Chain Production Activities as a Share of Total Global Value Chain Production                                                        |    |
|        | Activities Based on Forward Linkages, 2010–2017                                                                                                          | 41 |
| 1.4.7  | Production Activities as a Share of Gross Domestic Product, by Type of Value-Added Creation                                                              |    |
|        | Activities Based on Backward Linkages, 2010–2017                                                                                                         | 41 |
| 1.4.8  | Structural Changes from 2010 to 2017 in Different Types of Value-Added Creation Activities                                                               |    |
|        | Based on Backward Linkages                                                                                                                               | 41 |
| 1.4.9  | Simple Global Value Chain Production Activities as a Share of Total Global Value Chain Production                                                        |    |
|        | Activities Based on Backward Linkages                                                                                                                    | 41 |
| 1.4.10 | Global Value Chain Participation Based on Forward and Backward Linkages at the Sectoral Level,                                                           |    |
|        | 2010 and 2017                                                                                                                                            |    |
| 1.4.11 | Nominal Growth Rates of Different Value-Added Activities in the Manufacturing Sector, 2010–2017                                                          | 42 |