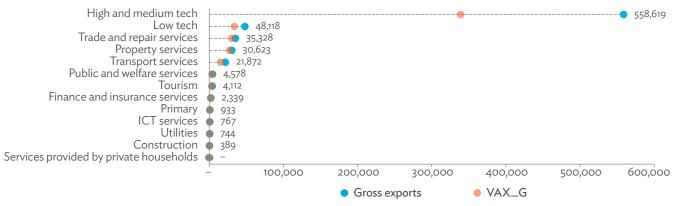

| 1.2.1a | Patterns of Interindustry Transactions Based on the Domestic Consumption Matrix, 2010                                                                    | 26 |
|--------|----------------------------------------------------------------------------------------------------------------------------------------------------------|----|
| 1.2.1b | Patterns of Interindustry Transactions Based on the Domestic Consumption Matrix, 2017                                                                    | 26 |
| 1.2.2a | Backward and Forward Linkages by Industry, 2010                                                                                                          | 26 |
| 1.2.2b | Backward and Forward Linkages by Industry, 2017                                                                                                          | 26 |
| 1.2.3a | Potential Decline in Gross Value Added, 2010–2017                                                                                                        | 27 |
| 1.2.3b | Potential Decline in Gross Value Added Attributed to Domestic Final Demand, 2010–2017                                                                    | 27 |
| 1.2.3C | Potential Decline in Gross Value Added Attributed to Exports, 2010–2017                                                                                  | 27 |
| 1.2.4a | Potential Decline in Gross Output, 2010–2017                                                                                                             | 27 |
| 1.2.4b | Potential Decline in Gross Output Attributed to Domestic Final Demand, 2010–2017                                                                         | 27 |
| 1.2.4C | Potential Decline in Gross Output Attributed to Exports, 2010–2017                                                                                       | 27 |
| 1.3.1  | Exports and Imports as a Share of Gross Domestic Product, 2010–2017                                                                                      | 30 |
| 1.3.2  | Total Foreign Trade by Sector, 2017                                                                                                                      |    |
| 1.3.3  | Trend of Export Activity by End-Use Category, 2010–2017                                                                                                  |    |
| 1.3.4  | Shares of Sectors to Total Intermediate Exports, 2010–2017                                                                                               |    |
| 1.3.5  | Shares of Sectors to Total Final Exports, 2010–2017                                                                                                      |    |
| 1.3.6  | Trend of Import Activity by End-Use Category, 2010–2017                                                                                                  |    |
| 1.3.7  | Shares of Sectors to Total Intermediate Imports, 2010–2017                                                                                               |    |
| 1.3.8  | Shares of Sectors to Total Final Imports, 2010–2017                                                                                                      |    |
| 1.3.9  | Ranking of Sectors According to Imported Input-to-Output Ratios and Exported<br>Output-to-Output Ratios, 2017                                            |    |
| 1.3.10 | Total Foreign-Traded Input, 2010–2017                                                                                                                    | -  |
| 1.3.11 | Total Foreign-Traded Output, 2010–2017                                                                                                                   | -  |
| 1.3.12 | Decomposition of Total Production Attributable to Domestic and Interregional Demand, 2010–2017                                                           | _  |
| 1.3.13 | Growth Rates of Production Components Based on Two-Region Input-Output Table, 2010–2017                                                                  |    |
| 1.3.14 | Gross Exports versus Value-Added Exports by Sector, 2017                                                                                                 |    |
| 1.3.15 | Comparison of Traditional and New Revealed Comparative Advantage by Sector, 2017                                                                         |    |
| 1.4.1a | Trade in Value-Added Flow with Top Trading Partners, 2010                                                                                                |    |
| 1.4.1b | Trade in Value-Added Flow with Top Trading Partners, 2017                                                                                                |    |
| 1.4.2  | Trade in Value-Added by Industry, 2017                                                                                                                   |    |
| 1.4.3  | Trade in Value-Added, 2010–2017                                                                                                                          | 40 |
| 1.4.4  | Trends in Production Activities as a Share of Gross Domestic Product, by Type of Value-Added<br>Creation Activities Based on Forward Linkages, 2010–2017 | 40 |
| 1.4.5  | Structural Changes from 2010 to 2017 in Different Types of Value-Added Creation Activities                                                               |    |
| 15     | Based on Forward Linkages                                                                                                                                | 40 |
| 1.4.6  | Simple Global Value Chain Production Activities as a Share of Total Global Value Chain Production                                                        |    |
|        | Activities Based on Forward Linkages, 2010–2017                                                                                                          | 41 |
| 1.4.7  | Production Activities as a Share of Gross Domestic Product, by Type of Value-Added Creation                                                              |    |
|        | Activities Based on Backward Linkages, 2010–2017                                                                                                         | 41 |
| 1.4.8  | Structural Changes from 2010 to 2017 in Different Types of Value-Added Creation Activities                                                               |    |
|        | Based on Backward Linkages                                                                                                                               | 41 |
| 1.4.9  | Simple Global Value Chain Production Activities as a Share of Total Global Value Chain Production                                                        |    |
|        | Activities Based on Backward Linkages                                                                                                                    | 41 |
| 1.4.10 | Global Value Chain Participation Based on Forward and Backward Linkages at the Sectoral Level,                                                           |    |
|        | 2010 and 2017                                                                                                                                            |    |
| 1.4.11 | Nominal Growth Rates of Different Value-Added Activities in the Manufacturing Sector, 2010–2017                                                          | 42 |