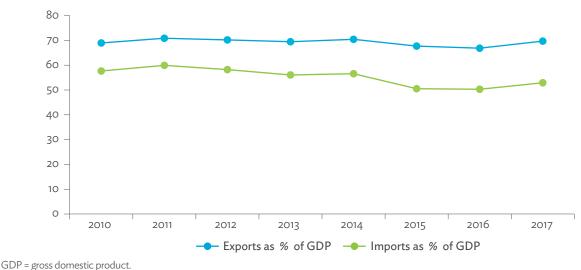

| 1.2.1a | Patterns of Interindustry Transactions Based on the Domestic Consumption Matrix, 2010                                                                    | 26 |
|--------|----------------------------------------------------------------------------------------------------------------------------------------------------------|----|
| 1.2.1b | Patterns of Interindustry Transactions Based on the Domestic Consumption Matrix, 2017                                                                    | 26 |
| 1.2.2a | Backward and Forward Linkages by Industry, 2010                                                                                                          | 26 |
| 1.2.2b | Backward and Forward Linkages by Industry, 2017                                                                                                          | 26 |
| 1.2.3a | Potential Decline in Gross Value Added, 2010–2017                                                                                                        | 27 |
| 1.2.3b | Potential Decline in Gross Value Added Attributed to Domestic Final Demand, 2010–2017                                                                    | 27 |
| 1.2.3C | Potential Decline in Gross Value Added Attributed to Exports, 2010–2017                                                                                  | 27 |
| 1.2.4a | Potential Decline in Gross Output, 2010–2017                                                                                                             | 27 |
| 1.2.4b | Potential Decline in Gross Output Attributed to Domestic Final Demand, 2010–2017                                                                         | 27 |
| 1.2.4C | Potential Decline in Gross Output Attributed to Exports, 2010–2017                                                                                       | 27 |
| 1.3.1  | Exports and Imports as a Share of Gross Domestic Product, 2010–2017                                                                                      | 30 |
| 1.3.2  | Total Foreign Trade by Sector, 2017                                                                                                                      |    |
| 1.3.3  | Trend of Export Activity by End-Use Category, 2010–2017                                                                                                  |    |
| 1.3.4  | Shares of Sectors to Total Intermediate Exports, 2010–2017                                                                                               |    |
| 1.3.5  | Shares of Sectors to Total Final Exports, 2010–2017                                                                                                      |    |
| 1.3.6  | Trend of Import Activity by End-Use Category, 2010–2017                                                                                                  |    |
| 1.3.7  | Shares of Sectors to Total Intermediate Imports, 2010–2017                                                                                               |    |
| 1.3.8  | Shares of Sectors to Total Final Imports, 2010–2017                                                                                                      |    |
| 1.3.9  | Ranking of Sectors According to Imported Input-to-Output Ratios and Exported<br>Output-to-Output Ratios, 2017                                            |    |
| 1.3.10 | Total Foreign-Traded Input, 2010–2017                                                                                                                    | -  |
| 1.3.11 | Total Foreign-Traded Output, 2010–2017                                                                                                                   | -  |
| 1.3.12 | Decomposition of Total Production Attributable to Domestic and Interregional Demand, 2010–2017                                                           | _  |
| 1.3.13 | Growth Rates of Production Components Based on Two-Region Input-Output Table, 2010–2017                                                                  |    |
| 1.3.14 | Gross Exports versus Value-Added Exports by Sector, 2017                                                                                                 |    |
| 1.3.15 | Comparison of Traditional and New Revealed Comparative Advantage by Sector, 2017                                                                         |    |
| 1.4.1a | Trade in Value-Added Flow with Top Trading Partners, 2010                                                                                                |    |
| 1.4.1b | Trade in Value-Added Flow with Top Trading Partners, 2017                                                                                                |    |
| 1.4.2  | Trade in Value-Added by Industry, 2017                                                                                                                   |    |
| 1.4.3  | Trade in Value-Added, 2010–2017                                                                                                                          | 40 |
| 1.4.4  | Trends in Production Activities as a Share of Gross Domestic Product, by Type of Value-Added<br>Creation Activities Based on Forward Linkages, 2010–2017 | 40 |
| 1.4.5  | Structural Changes from 2010 to 2017 in Different Types of Value-Added Creation Activities                                                               |    |
| 15     | Based on Forward Linkages                                                                                                                                | 40 |
| 1.4.6  | Simple Global Value Chain Production Activities as a Share of Total Global Value Chain Production                                                        |    |
|        | Activities Based on Forward Linkages, 2010–2017                                                                                                          | 41 |
| 1.4.7  | Production Activities as a Share of Gross Domestic Product, by Type of Value-Added Creation                                                              |    |
|        | Activities Based on Backward Linkages, 2010–2017                                                                                                         | 41 |
| 1.4.8  | Structural Changes from 2010 to 2017 in Different Types of Value-Added Creation Activities                                                               |    |
|        | Based on Backward Linkages                                                                                                                               | 41 |
| 1.4.9  | Simple Global Value Chain Production Activities as a Share of Total Global Value Chain Production                                                        |    |
|        | Activities Based on Backward Linkages                                                                                                                    | 41 |
| 1.4.10 | Global Value Chain Participation Based on Forward and Backward Linkages at the Sectoral Level,                                                           |    |
|        | 2010 and 2017                                                                                                                                            |    |
| 1.4.11 | Nominal Growth Rates of Different Value-Added Activities in the Manufacturing Sector, 2010–2017                                                          | 42 |