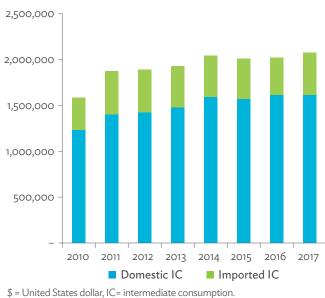

# Hong Kong, China

| 1.1.1a | Gross Domestic Product Scaled to 2010 Levels in Comparison with the Rest of the World, 2010–2017 | 19 |
|--------|--------------------------------------------------------------------------------------------------|----|
| 1.1.1b | Gross Domestic Product Share by 5-Sector Aggregation, 2017                                       | 19 |
| 1.1.2a | Gross Domestic Product Trend by Final Consumption Expenditure Components, 2010–2017              | 19 |
| 1.1.2b | Share of Consumption Expenditure by Final Consumption Expenditure Components, 2010–2017          | 19 |
| 1.1.2C | Final Consumption Expenditure Total Trend and Shares by 5-Sector Aggregation, 2010–2017          | 20 |
| 1.1.3a | Gross Total Output Trend and Shares by 5-Sector Aggregation, 2010–2017                           | 20 |
| 1.1.3b | Shares by 5-Sector Aggregation Attributed to Foreign and Domestic Final Demand, 2010 and 2017    | 20 |
| 1.1.3C | Gross Output by Production Attributed to Foreign and Domestic Demand, 2010–2017                  | 20 |
| 1.1.4a | Intermediate Consumption Shares by 5-Sector Aggregation, 2010–2017                               | 21 |
| 1.1.4b | Intermediate Consumption Ratio to Output by 5-Sector Aggregation, 2010 and 2017                  | 21 |
| 1.1.4C | Shares of Domestic and Imported Intermediate Consumption, 2010–2017                              | 21 |
| 1.1.4d | Shares of Domestic and Imported Intermediate Consumption by 5-Sector Aggregation, 2010 and 2017  | 21 |
| 1.1.5a | Gross Value Added Trend and Shares by 5-Sector Aggregation, 2010–2017                            | 22 |
| 1.1.5b | Gross Value Added Share Attributed to Foreign and Domestic Final Demand, 2010–2017               | 22 |
| 1.1.5C | Sectoral Shares of Gross Value Added Content in Domestic and Foreign Final Demand, 2010–2017     | 22 |