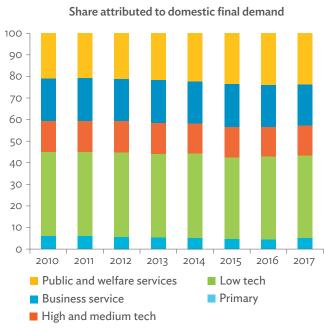

# Hong Kong, China

| 1.1.1a | Gross Domestic Product Scaled to 2010 Levels in Comparison with the Rest of the World, 2010–2017 | 19 |
|--------|--------------------------------------------------------------------------------------------------|----|
| 1.1.1b | Gross Domestic Product Share by 5-Sector Aggregation, 2017                                       | 19 |
| 1.1.2a | Gross Domestic Product Trend by Final Consumption Expenditure Components, 2010–2017              | 19 |
| 1.1.2b | Share of Consumption Expenditure by Final Consumption Expenditure Components, 2010–2017          | 19 |
| 1.1.2C | Final Consumption Expenditure Total Trend and Shares by 5-Sector Aggregation, 2010–2017          | 20 |
| 1.1.3a | Gross Total Output Trend and Shares by 5-Sector Aggregation, 2010–2017                           | 20 |
| 1.1.3b | Shares by 5-Sector Aggregation Attributed to Foreign and Domestic Final Demand, 2010 and 2017    | 20 |
| 1.1.3C | Gross Output by Production Attributed to Foreign and Domestic Demand, 2010–2017                  | 20 |
| 1.1.4a | Intermediate Consumption Shares by 5-Sector Aggregation, 2010–2017                               | 21 |
| 1.1.4b | Intermediate Consumption Ratio to Output by 5-Sector Aggregation, 2010 and 2017                  | 21 |
| 1.1.4C | Shares of Domestic and Imported Intermediate Consumption, 2010–2017                              | 21 |
| 1.1.4d | Shares of Domestic and Imported Intermediate Consumption by 5-Sector Aggregation, 2010 and 2017  | 21 |
| 1.1.5a | Gross Value Added Trend and Shares by 5-Sector Aggregation, 2010–2017                            | 22 |
| 1.1.5b | Gross Value Added Share Attributed to Foreign and Domestic Final Demand, 2010–2017               | 22 |
| 1.1.5C | Sectoral Shares of Gross Value Added Content in Domestic and Foreign Final Demand, 2010–2017     | 22 |