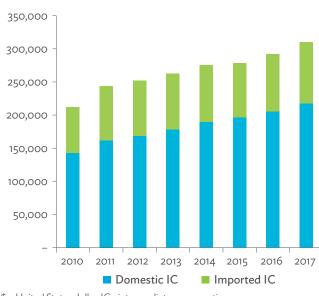

e data





- Foreign FD
- Indirect production attributed to foreign demand

\$ = United States dollar, FD = final demand. Source: Asian Development Bank Multi-Regional Input-Output Database.

Click here for figure data

FD=final demand.

Source: Asian Development Bank Multi-Regional Input-Output Database.



Figure 1.1.4a: Intermediate Consumption Shares by 5-Sector Aggregation, 2010–2017 (%) Figure 1.1.4b: Intermediate Consumption Ratio to Output by 5-Sector Aggregation, 2010 and 2017 (%)



Source: Asian Development Bank Multi-Regional Input-Output Database.

Click here for figure data

Source: Asian Development Bank Multi-Regional Input-Output Database.

Click here for figure data

21

### Figure 1.1.4c: Shares of Domestic and Imported Intermediate Consumption, 2010–2017 (\$ million)



\$ = United States dollar, IC= intermediate consumption. Source: Asian Development Bank Multi-Regional Input-Output Database. Figure 1.1.4d: Shares of Domestic and Imported Intermediate Consumption by 5-Sector Aggregation, 2010 and 2017 (\$ million)



\$ = United States dollar, IC = intermediate consumption. Source: Asian Development Bank Multi-Regional Input-Output Database.

Click here for figure data

Figure 1.1.5a: Gross Value Added Trend

and Shares by 5-Sector Aggregation,



### Figure 1.1.5b: Gross Value Added Share Attributed to Foreign and Domestic Final Demand, 2010–2017 (%)



GVA = gross value added. Source: Asian Development Bank Multi-Regional Input-Output Database. <u>Click here for figure data</u>

# Figure 1.1.5c: Sectoral Shares of Gross Value Added Content in Domesti