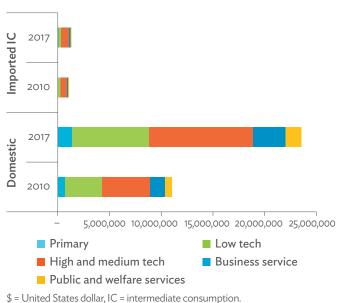

# Hong Kong, China

| 1.1.1a | Gross Domestic Product Scaled to 2010 Levels in Comparison with the Rest of the World, 2010–2017 | 19 |
|--------|--------------------------------------------------------------------------------------------------|----|
| 1.1.1b | Gross Domestic Product Share by 5-Sector Aggregation, 2017                                       | 19 |
| 1.1.2a | Gross Domestic Product Trend by Final Consumption Expenditure Components, 2010–2017              | 19 |
| 1.1.2b | Share of Consumption Expenditure by Final Consumption Expenditure Components, 2010–2017          | 19 |
| 1.1.2C | Final Consumption Expenditure Total Trend and Shares by 5-Sector Aggregation, 2010–2017          | 20 |
| 1.1.3a | Gross Total Output Trend and Shares by 5-Sector Aggregation, 2010–2017                           | 20 |
| 1.1.3b | Shares by 5-Sector Aggregation Attributed to Foreign and Domestic Final Demand, 2010 and 2017    | 20 |
| 1.1.3C | Gross Output by Production Attributed to Foreign and Domestic Demand, 2010–2017                  | 20 |
| 1.1.4a | Intermediate Consumption Shares by 5-Sector Aggregation, 2010–2017                               | 21 |
| 1.1.4b | Intermediate Consumption Ratio to Output by 5-Sector Aggregation, 2010 and 2017                  | 21 |
| 1.1.4C | Shares of Domestic and Imported Intermediate Consumption, 2010–2017                              | 21 |
| 1.1.4d | Shares of Domestic and Imported Intermediate Consumption by 5-Sector Aggregation, 2010 and 2017  | 21 |
| 1.1.5a | Gross Value Added Trend and Shares by 5-Sector Aggregation, 2010–2017                            | 22 |
| 1.1.5b | Gross Value Added Share Attributed to Foreign and Domestic Final Demand, 2010–2017               | 22 |
| 1.1.5C | Sectoral Shares of Gross Value Added Content in Domestic and Foreign Final Demand, 2010–2017     | 22 |