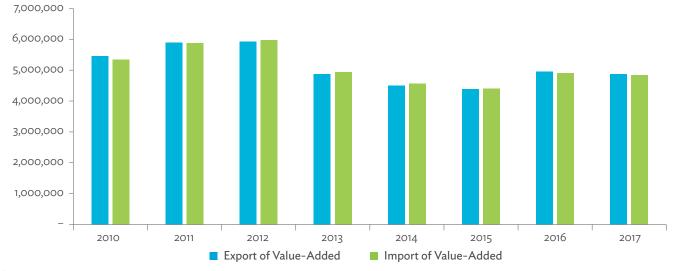

Source: Asian Development Bank Multi-Regional Input-Output Database.

Figure 2.4.2: Trade in Value-Added by Industry, 2017 (\$ million)

Click here for figure data



### Figure 2.4.1b: Trade in Value-Added Flow with Top Trading Partners, 2017

Economy in focus
 Import partner
 Export partner

AUS = Australia, JPN = Japan, KOR = Republic of Korea, PRC = People's Republic of China, USA = United States.

Note: The circle size is scaled in terms of gross domestic product; the arrow width is scaled according to the volume of trade in value-added. Source: Asian Development Bank Multi-Regional Input-Output Database.

Click here for figure data

2.4



\$ = United States dollar, ICT = information and communication technology. Source: Asian Development Bank Multi-Regional Input–Output Database.



Figure 2.4.3: Trade in Value-Added, 2010–2017 (\$ million)

\$ = United States dollar.

Source: Asian Development Bank Multi-Regional Input-Output Database.





Figure 2.4.5: Structural Changes from 2010 to 2017 in Different Types of Value-Added Creation Activities Based on Forward Linkages (%)



Source: Asian Development Bank Multi-Regional Input-Output Database.

Click here for figure data

GVC = global value chain. Note: Share in 2017 minus share in 2010, in percentage points. Source: Asian Development Bank Multi-Regional Input-Output Database.

Click here for figure data

GVC = global value chain.





GVC = global value chain.

Source: Asian Development Bank Multi-Regional Input-Output Database. Click here for figure data





GVC = global value chain.

Note: Share in 2017 minus s