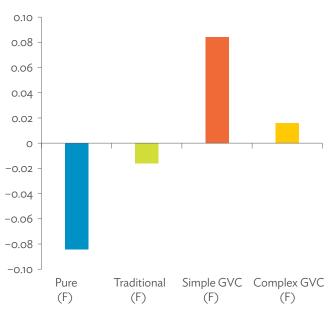

| 1.2.1a | Patterns of Interindustry Transactions Based on the Domestic Consumption Matrix, 2010                                                                    | 26 |
|--------|----------------------------------------------------------------------------------------------------------------------------------------------------------|----|
| 1.2.1b | Patterns of Interindustry Transactions Based on the Domestic Consumption Matrix, 2017                                                                    | 26 |
| 1.2.2a | Backward and Forward Linkages by Industry, 2010                                                                                                          | 26 |
| 1.2.2b | Backward and Forward Linkages by Industry, 2017                                                                                                          | 26 |
| 1.2.3a | Potential Decline in Gross Value Added, 2010–2017                                                                                                        | 27 |
| 1.2.3b | Potential Decline in Gross Value Added Attributed to Domestic Final Demand, 2010–2017                                                                    | 27 |
| 1.2.3C | Potential Decline in Gross Value Added Attributed to Exports, 2010–2017                                                                                  | 27 |
| 1.2.4a | Potential Decline in Gross Output, 2010–2017                                                                                                             | 27 |
| 1.2.4b | Potential Decline in Gross Output Attributed to Domestic Final Demand, 2010–2017                                                                         | 27 |
| 1.2.4C | Potential Decline in Gross Output Attributed to Exports, 2010–2017                                                                                       | 27 |
| 1.3.1  | Exports and Imports as a Share of Gross Domestic Product, 2010–2017                                                                                      | 30 |
| 1.3.2  | Total Foreign Trade by Sector, 2017                                                                                                                      |    |
| 1.3.3  | Trend of Export Activity by End-Use Category, 2010–2017                                                                                                  |    |
| 1.3.4  | Shares of Sectors to Total Intermediate Exports, 2010–2017                                                                                               |    |
| 1.3.5  | Shares of Sectors to Total Final Exports, 2010–2017                                                                                                      |    |
| 1.3.6  | Trend of Import Activity by End-Use Category, 2010–2017                                                                                                  |    |
| 1.3.7  | Shares of Sectors to Total Intermediate Imports, 2010–2017                                                                                               |    |
| 1.3.8  | Shares of Sectors to Total Final Imports, 2010–2017                                                                                                      |    |
| 1.3.9  | Ranking of Sectors According to Imported Input-to-Output Ratios and Exported<br>Output-to-Output Ratios, 2017                                            |    |
| 1.3.10 | Total Foreign-Traded Input, 2010–2017                                                                                                                    | -  |
| 1.3.11 | Total Foreign-Traded Output, 2010–2017                                                                                                                   | -  |
| 1.3.12 | Decomposition of Total Production Attributable to Domestic and Interregional Demand, 2010–2017                                                           | _  |
| 1.3.13 | Growth Rates of Production Components Based on Two-Region Input-Output Table, 2010–2017                                                                  |    |
| 1.3.14 | Gross Exports versus Value-Added Exports by Sector, 2017                                                                                                 |    |
| 1.3.15 | Comparison of Traditional and New Revealed Comparative Advantage by Sector, 2017                                                                         |    |
| 1.4.1a | Trade in Value-Added Flow with Top Trading Partners, 2010                                                                                                |    |
| 1.4.1b | Trade in Value-Added Flow with Top Trading Partners, 2017                                                                                                |    |
| 1.4.2  | Trade in Value-Added by Industry, 2017                                                                                                                   |    |
| 1.4.3  | Trade in Value-Added, 2010–2017                                                                                                                          | 40 |
| 1.4.4  | Trends in Production Activities as a Share of Gross Domestic Product, by Type of Value-Added<br>Creation Activities Based on Forward Linkages, 2010–2017 | 40 |
| 1.4.5  | Structural Changes from 2010 to 2017 in Different Types of Value-Added Creation Activities                                                               |    |
| 15     | Based on Forward Linkages                                                                                                                                | 40 |
| 1.4.6  | Simple Global Value Chain Production Activities as a Share of Total Global Value Chain Production                                                        |    |
|        | Activities Based on Forward Linkages, 2010–2017                                                                                                          | 41 |
| 1.4.7  | Production Activities as a Share of Gross Domestic Product, by Type of Value-Added Creation                                                              |    |
|        | Activities Based on Backward Linkages, 2010–2017                                                                                                         | 41 |
| 1.4.8  | Structural Changes from 2010 to 2017 in Different Types of Value-Added Creation Activities                                                               |    |
|        | Based on Backward Linkages                                                                                                                               | 41 |
| 1.4.9  | Simple Global Value Chain Production Activities as a Share of Total Global Value Chain Production                                                        |    |
|        | Activities Based on Backward Linkages                                                                                                                    | 41 |
| 1.4.10 | Global Value Chain Participation Based on Forward and Backward Linkages at the Sectoral Level,                                                           |    |
|        | 2010 and 2017                                                                                                                                            |    |
| 1.4.11 | Nominal Growth Rates of Different Value-Added Activities in the Manufacturing Sector, 2010–2017                                                          | 42 |