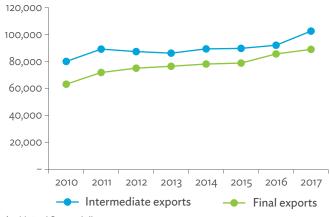

| 1.2.1a | Patterns of Interindustry Transactions Based on the Domestic Consumption Matrix, 2010                                                                    | 26 |
|--------|----------------------------------------------------------------------------------------------------------------------------------------------------------|----|
| 1.2.1b | Patterns of Interindustry Transactions Based on the Domestic Consumption Matrix, 2017                                                                    | 26 |
| 1.2.2a | Backward and Forward Linkages by Industry, 2010                                                                                                          | 26 |
| 1.2.2b | Backward and Forward Linkages by Industry, 2017                                                                                                          | 26 |
| 1.2.3a | Potential Decline in Gross Value Added, 2010–2017                                                                                                        | 27 |
| 1.2.3b | Potential Decline in Gross Value Added Attributed to Domestic Final Demand, 2010–2017                                                                    | 27 |
| 1.2.3C | Potential Decline in Gross Value Added Attributed to Exports, 2010–2017                                                                                  | 27 |
| 1.2.4a | Potential Decline in Gross Output, 2010–2017                                                                                                             | 27 |
| 1.2.4b | Potential Decline in Gross Output Attributed to Domestic Final Demand, 2010–2017                                                                         | 27 |
| 1.2.4C | Potential Decline in Gross Output Attributed to Exports, 2010–2017                                                                                       | 27 |
| 1.3.1  | Exports and Imports as a Share of Gross Domestic Product, 2010–2017                                                                                      | 30 |
| 1.3.2  | Total Foreign Trade by Sector, 2017                                                                                                                      |    |
| 1.3.3  | Trend of Export Activity by End-Use Category, 2010–2017                                                                                                  |    |
| 1.3.4  | Shares of Sectors to Total Intermediate Exports, 2010–2017                                                                                               |    |
| 1.3.5  | Shares of Sectors to Total Final Exports, 2010–2017                                                                                                      |    |
| 1.3.6  | Trend of Import Activity by End-Use Category, 2010–2017                                                                                                  |    |
| 1.3.7  | Shares of Sectors to Total Intermediate Imports, 2010–2017                                                                                               |    |
| 1.3.8  | Shares of Sectors to Total Final Imports, 2010–2017                                                                                                      |    |
| 1.3.9  | Ranking of Sectors According to Imported Input-to-Output Ratios and Exported<br>Output-to-Output Ratios, 2017                                            |    |
| 1.3.10 | Total Foreign-Traded Input, 2010–2017                                                                                                                    | -  |
| 1.3.11 | Total Foreign-Traded Output, 2010–2017                                                                                                                   | -  |
| 1.3.12 | Decomposition of Total Production Attributable to Domestic and Interregional Demand, 2010–2017                                                           | _  |
| 1.3.13 | Growth Rates of Production Components Based on Two-Region Input-Output Table, 2010–2017                                                                  |    |
| 1.3.14 | Gross Exports versus Value-Added Exports by Sector, 2017                                                                                                 |    |
| 1.3.15 | Comparison of Traditional and New Revealed Comparative Advantage by Sector, 2017                                                                         |    |
| 1.4.1a | Trade in Value-Added Flow with Top Trading Partners, 2010                                                                                                |    |
| 1.4.1b | Trade in Value-Added Flow with Top Trading Partners, 2017                                                                                                |    |
| 1.4.2  | Trade in Value-Added by Industry, 2017                                                                                                                   |    |
| 1.4.3  | Trade in Value-Added, 2010–2017                                                                                                                          | 40 |
| 1.4.4  | Trends in Production Activities as a Share of Gross Domestic Product, by Type of Value-Added<br>Creation Activities Based on Forward Linkages, 2010–2017 | 40 |
| 1.4.5  | Structural Changes from 2010 to 2017 in Different Types of Value-Added Creation Activities                                                               |    |
| 15     | Based on Forward Linkages                                                                                                                                | 40 |
| 1.4.6  | Simple Global Value Chain Production Activities as a Share of Total Global Value Chain Production                                                        |    |
|        | Activities Based on Forward Linkages, 2010–2017                                                                                                          | 41 |
| 1.4.7  | Production Activities as a Share of Gross Domestic Product, by Type of Value-Added Creation                                                              |    |
|        | Activities Based on Backward Linkages, 2010–2017                                                                                                         | 41 |
| 1.4.8  | Structural Changes from 2010 to 2017 in Different Types of Value-Added Creation Activities                                                               |    |
|        | Based on Backward Linkages                                                                                                                               | 41 |
| 1.4.9  | Simple Global Value Chain Production Activities as a Share of Total Global Value Chain Production                                                        |    |
|        | Activities Based on Backward Linkages                                                                                                                    | 41 |
| 1.4.10 | Global Value Chain Participation Based on Forward and Backward Linkages at the Sectoral Level,                                                           |    |
|        | 2010 and 2017                                                                                                                                            |    |
| 1.4.11 | Nominal Growth Rates of Different Value-Added Activities in the Manufacturing Sector, 2010–2017                                                          | 42 |