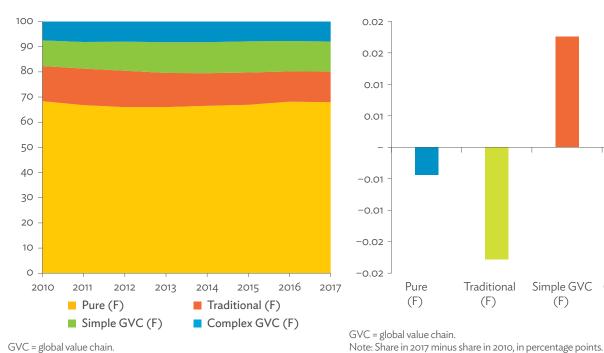

# Republic of Korea

| 5.1.1a | Gross Domestic Product Scaled to 2010 Levels in Comparison with the Rest of the World, 2010-2017 | 115 |
|--------|--------------------------------------------------------------------------------------------------|-----|
| 5.1.1b | Gross Domestic Product Share by 5-Sector Aggregation, 2017                                       | 115 |
| 5.1.2a | Gross Domestic Product Trend by Final Consumption Expenditure Components, 2010–2017              | 115 |
| 5.1.2b | Share of Consumption Expenditure by Final Consumption Expenditure Components, 2010–2017          | 115 |
| 5.1.2C | Final Consumption Expenditure Total Trend and Shares by 5-Sector Aggregation, 2010–2017          | 116 |
| 5.1.3a | Gross Total Output Trend and Shares by 5-Sector Aggregation, 2010–2017                           |     |
| 5.1.3b | Shares by 5-Sector Aggregation Attributed to Foreign and Domestic Final Demand, 2010 and 2017    | 116 |
| 5.1.3C | Gross Output by Production Attributed to Foreign and Domestic Demand, 2010–2017                  |     |
| 5.1.4a | Intermediate Consumption Shares by 5-Sector Aggregation, 2010–2017                               | 117 |
| 5.1.4b | Intermediate Consumption Ratio to Output by 5-Sector Aggregation, 2010 and 2017                  |     |
| 5.1.4C | Shares of Domestic and Imported Intermediate Consumption, 2010–2017                              |     |
| 5.1.4d | Shares of Domestic and Imported Intermediate Consumption by 5-Sector Aggregation, 2010 and 2017  | 117 |
| 5.1.5a | Gross Value Added Trend and Shares by 5-Sector Aggregation, 2010–2017                            |     |
| 5.1.5b | Gross Value Added Share Attributed to Foreign and Domestic Final Demand, 2010–2017               | 118 |
| 5.1.5C | Sectoral Shares of Gross Value Added Content in Domestic and Foreign Final Demand, 2010–2017     | 118 |
| 5.2.1a | Patterns of Interindustry Transactions Based on the Domestic Consumption Matrix, 2010            | 122 |
| 5.2.1b | Patterns of Interindustry Transactions Based on the Domestic Consumption Matrix, 2017            |     |
| 5.2.2a | Backward and Forward Linkages by Industry, 2010                                                  | 122 |
| 5.2.2b | Backward and Forward Linkages by Industry, 2017                                                  | 122 |
| 5.2.3a | Potential Decline in Gross Value Added, 2010–2017                                                | 123 |
| 5.2.3b | Potential Decline in Gross Value Added Attributed to Domestic Final Demand, 2010–2017            | -   |
| 5.2.3C | Potential Decline in Gross Value Added Attributed to Exports, 2010–2017                          |     |
| 5.2.4a | Potential Decline in Gross Output, 2010–2017                                                     | 123 |
| 5.2.4b | Potential Decline in Gross Output Attributed to Domestic Final Demand, 2010–2017                 |     |
| 5.2.4C | Potential Decline in Gross Output Attributed to Exports, 2010–2017                               |     |
| 5.3.1  | Exports and Imports as a Share of Gross Domestic Product, 2010–2017                              |     |
| 5.3.2  | Total Foreign Trade by Sector, 2017                                                              |     |
| 5.3.3  | Trend of Export Activity by End-Use Category, 2010–2017                                          |     |
| 5.3.4  | Shares of Sectors to Total Intermediate Exports, 2010–2017                                       |     |
| 5.3.5  | Shares of Sectors to Total Final Exports, 2010–2017                                              |     |
| 5.3.6  | Trend of Import Activity by End-Use Category, 2010–2017                                          |     |
| 5.3.7  | Shares of Sectors to Total Intermediate Imports, 2010–2017                                       | •   |
| 5.3.8  | Shares of Sectors to Total Final Imports, 2010–2017                                              | 127 |
| 5.3.9  | Ranking of Sectors According to Imported Input-to-Output Ratios and Exported                     |     |
|        | Output-to-Output Ratios, 2017                                                                    |     |
| 5.3.10 | Total Foreign-Traded Input, 2010–2017                                                            |     |
| 5.3.11 | Total Foreign-Traded Output, 2010–2017                                                           |     |
| 5.3.12 | Decomposition of Total Production Attributable to Domestic and Interregional Demand, 2010–2017   |     |
| 5.3.13 | Growth Rates of Production Components Based on Two-Region Input-Output Table, 2010–2017          |     |
| 5.3.14 | Gross Exports versus Value-Added Exports by Sector, 2017                                         |     |
| 5.3.15 | Comparison of Traditional and New Revealed Comparative Advantage by Sector, 2017                 |     |
| 5.4.1a | Trade in Value-Added Flow with Top Trading Partners, 2010                                        |     |
| 5.4.1b | Trade in Value-Added Flow with Top Trading Partners, 2017                                        |     |
| 5.4.2  | Trade in Value-Added by Industry, 2017                                                           |     |
| 5.4.3  | Trade in Value-Added, 2010–2017                                                                  | 136 |

| 5.4.4  | Trends in Production Activities as a Share of Gross Domestic Product, by Type of Value-Added Creation |     |
|--------|-------------------------------------------------------------------------------------------------------|-----|
|        | Activities Based on Forward Linkages, 2010–2017                                                       | 136 |
| 5.4.5  | Structural Changes from 2010 to 2017 in Different Types of Value-Added Creation Activities            |     |
|        | Based on Forward Linkages                                                                             | 136 |
| 5.4.6  | Simple Global Value Chain Production Activities as a Share of Total Global Value Chain Production     |     |
|        | Activities Based on Forward Linkages, 2010–2017                                                       | 137 |
| 5.4.7  | Production Activities as a Share of Gross Domestic Product, by Type of Value-Added Creation           |     |
|        | Activities Based on Backward Linkages, 2010–2017                                                      | 137 |
| 5.4.8  | Structural Changes from 2010 to 2017 in Different Types of Value-Added Creation Activities            |     |
|        | Based on Backward Linkages                                                                            | 137 |
| 5.4.9  | Simple Global Value Chain Production Activities as a Share of Total Global Value Chain Production     |     |
|        | Activities Based on Backward Linkages                                                                 | 137 |
| 5.4.10 | Global Value Chain Participation Based on Forward and Backward Linkages at the Sectoral Level,        |     |
|        | 2010 and 2017                                                                                         | 138 |
| 5.4.11 | Nominal Growth Rates of Different Value-Added Activities in the Manufacturing Sector, 2010–2017       | -   |