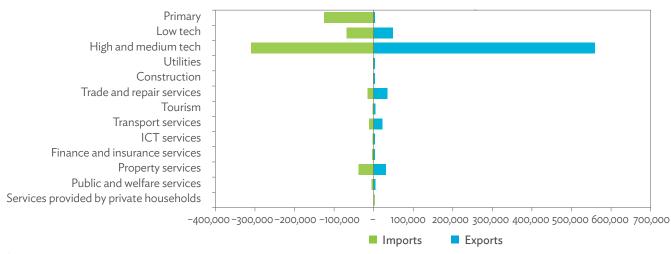

| 1.2.1a | Patterns of Interindustry Transactions Based on the Domestic Consumption Matrix, 2010                                                                    | 26 |
|--------|----------------------------------------------------------------------------------------------------------------------------------------------------------|----|
| 1.2.1b | Patterns of Interindustry Transactions Based on the Domestic Consumption Matrix, 2017                                                                    | 26 |
| 1.2.2a | Backward and Forward Linkages by Industry, 2010                                                                                                          | 26 |
| 1.2.2b | Backward and Forward Linkages by Industry, 2017                                                                                                          | 26 |
| 1.2.3a | Potential Decline in Gross Value Added, 2010–2017                                                                                                        | 27 |
| 1.2.3b | Potential Decline in Gross Value Added Attributed to Domestic Final Demand, 2010–2017                                                                    | 27 |
| 1.2.3C | Potential Decline in Gross Value Added Attributed to Exports, 2010–2017                                                                                  | 27 |
| 1.2.4a | Potential Decline in Gross Output, 2010–2017                                                                                                             | 27 |
| 1.2.4b | Potential Decline in Gross Output Attributed to Domestic Final Demand, 2010–2017                                                                         | 27 |
| 1.2.4C | Potential Decline in Gross Output Attributed to Exports, 2010–2017                                                                                       | 27 |
| 1.3.1  | Exports and Imports as a Share of Gross Domestic Product, 2010–2017                                                                                      | 30 |
| 1.3.2  | Total Foreign Trade by Sector, 2017                                                                                                                      |    |
| 1.3.3  | Trend of Export Activity by End-Use Category, 2010–2017                                                                                                  |    |
| 1.3.4  | Shares of Sectors to Total Intermediate Exports, 2010–2017                                                                                               |    |
| 1.3.5  | Shares of Sectors to Total Final Exports, 2010–2017                                                                                                      |    |
| 1.3.6  | Trend of Import Activity by End-Use Category, 2010–2017                                                                                                  |    |
| 1.3.7  | Shares of Sectors to Total Intermediate Imports, 2010–2017                                                                                               |    |
| 1.3.8  | Shares of Sectors to Total Final Imports, 2010–2017                                                                                                      |    |
| 1.3.9  | Ranking of Sectors According to Imported Input-to-Output Ratios and Exported<br>Output-to-Output Ratios, 2017                                            |    |
| 1.3.10 | Total Foreign-Traded Input, 2010–2017                                                                                                                    | -  |
| 1.3.11 | Total Foreign-Traded Output, 2010–2017                                                                                                                   | -  |
| 1.3.12 | Decomposition of Total Production Attributable to Domestic and Interregional Demand, 2010–2017                                                           | _  |
| 1.3.13 | Growth Rates of Production Components Based on Two-Region Input-Output Table, 2010–2017                                                                  |    |
| 1.3.14 | Gross Exports versus Value-Added Exports by Sector, 2017                                                                                                 |    |
| 1.3.15 | Comparison of Traditional and New Revealed Comparative Advantage by Sector, 2017                                                                         |    |
| 1.4.1a | Trade in Value-Added Flow with Top Trading Partners, 2010                                                                                                |    |
| 1.4.1b | Trade in Value-Added Flow with Top Trading Partners, 2017                                                                                                |    |
| 1.4.2  | Trade in Value-Added by Industry, 2017                                                                                                                   |    |
| 1.4.3  | Trade in Value-Added, 2010–2017                                                                                                                          | 40 |
| 1.4.4  | Trends in Production Activities as a Share of Gross Domestic Product, by Type of Value-Added<br>Creation Activities Based on Forward Linkages, 2010–2017 | 40 |
| 1.4.5  | Structural Changes from 2010 to 2017 in Different Types of Value-Added Creation Activities                                                               |    |
| 15     | Based on Forward Linkages                                                                                                                                | 40 |
| 1.4.6  | Simple Global Value Chain Production Activities as a Share of Total Global Value Chain Production                                                        |    |
|        | Activities Based on Forward Linkages, 2010–2017                                                                                                          | 41 |
| 1.4.7  | Production Activities as a Share of Gross Domestic Product, by Type of Value-Added Creation                                                              |    |
|        | Activities Based on Backward Linkages, 2010–2017                                                                                                         | 41 |
| 1.4.8  | Structural Changes from 2010 to 2017 in Different Types of Value-Added Creation Activities                                                               |    |
|        | Based on Backward Linkages                                                                                                                               | 41 |
| 1.4.9  | Simple Global Value Chain Production Activities as a Share of Total Global Value Chain Production                                                        |    |
|        | Activities Based on Backward Linkages                                                                                                                    | 41 |
| 1.4.10 | Global Value Chain Participation Based on Forward and Backward Linkages at the Sectoral Level,                                                           |    |
|        | 2010 and 2017                                                                                                                                            |    |
| 1.4.11 | Nominal Growth Rates of Different Value-Added Activities in the Manufacturing Sector, 2010–2017                                                          | 42 |