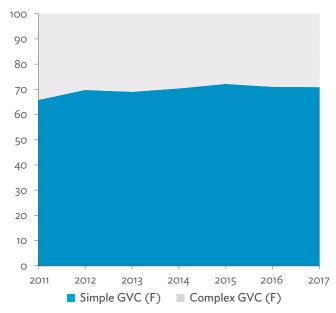

| 1.2.1a | Patterns of Interindustry Transactions Based on the Domestic Consumption Matrix, 2010                                                                    | 26 |
|--------|----------------------------------------------------------------------------------------------------------------------------------------------------------|----|
| 1.2.1b | Patterns of Interindustry Transactions Based on the Domestic Consumption Matrix, 2017                                                                    | 26 |
| 1.2.2a | Backward and Forward Linkages by Industry, 2010                                                                                                          | 26 |
| 1.2.2b | Backward and Forward Linkages by Industry, 2017                                                                                                          | 26 |
| 1.2.3a | Potential Decline in Gross Value Added, 2010–2017                                                                                                        | 27 |
| 1.2.3b | Potential Decline in Gross Value Added Attributed to Domestic Final Demand, 2010–2017                                                                    | 27 |
| 1.2.3C | Potential Decline in Gross Value Added Attributed to Exports, 2010–2017                                                                                  | 27 |
| 1.2.4a | Potential Decline in Gross Output, 2010–2017                                                                                                             | 27 |
| 1.2.4b | Potential Decline in Gross Output Attributed to Domestic Final Demand, 2010–2017                                                                         | 27 |
| 1.2.4C | Potential Decline in Gross Output Attributed to Exports, 2010–2017                                                                                       | 27 |
| 1.3.1  | Exports and Imports as a Share of Gross Domestic Product, 2010–2017                                                                                      | 30 |
| 1.3.2  | Total Foreign Trade by Sector, 2017                                                                                                                      |    |
| 1.3.3  | Trend of Export Activity by End-Use Category, 2010–2017                                                                                                  |    |
| 1.3.4  | Shares of Sectors to Total Intermediate Exports, 2010–2017                                                                                               |    |
| 1.3.5  | Shares of Sectors to Total Final Exports, 2010–2017                                                                                                      |    |
| 1.3.6  | Trend of Import Activity by End-Use Category, 2010–2017                                                                                                  |    |
| 1.3.7  | Shares of Sectors to Total Intermediate Imports, 2010–2017                                                                                               |    |
| 1.3.8  | Shares of Sectors to Total Final Imports, 2010–2017                                                                                                      |    |
| 1.3.9  | Ranking of Sectors According to Imported Input-to-Output Ratios and Exported<br>Output-to-Output Ratios, 2017                                            |    |
| 1.3.10 | Total Foreign-Traded Input, 2010–2017                                                                                                                    | -  |
| 1.3.11 | Total Foreign-Traded Output, 2010–2017                                                                                                                   | -  |
| 1.3.12 | Decomposition of Total Production Attributable to Domestic and Interregional Demand, 2010–2017                                                           | _  |
| 1.3.13 | Growth Rates of Production Components Based on Two-Region Input-Output Table, 2010–2017                                                                  |    |
| 1.3.14 | Gross Exports versus Value-Added Exports by Sector, 2017                                                                                                 |    |
| 1.3.15 | Comparison of Traditional and New Revealed Comparative Advantage by Sector, 2017                                                                         |    |
| 1.4.1a | Trade in Value-Added Flow with Top Trading Partners, 2010                                                                                                |    |
| 1.4.1b | Trade in Value-Added Flow with Top Trading Partners, 2017                                                                                                |    |
| 1.4.2  | Trade in Value-Added by Industry, 2017                                                                                                                   |    |
| 1.4.3  | Trade in Value-Added, 2010–2017                                                                                                                          | 40 |
| 1.4.4  | Trends in Production Activities as a Share of Gross Domestic Product, by Type of Value-Added<br>Creation Activities Based on Forward Linkages, 2010–2017 | 40 |
| 1.4.5  | Structural Changes from 2010 to 2017 in Different Types of Value-Added Creation Activities                                                               |    |
| 15     | Based on Forward Linkages                                                                                                                                | 40 |
| 1.4.6  | Simple Global Value Chain Production Activities as a Share of Total Global Value Chain Production                                                        |    |
|        | Activities Based on Forward Linkages, 2010–2017                                                                                                          | 41 |
| 1.4.7  | Production Activities as a Share of Gross Domestic Product, by Type of Value-Added Creation                                                              |    |
|        | Activities Based on Backward Linkages, 2010–2017                                                                                                         | 41 |
| 1.4.8  | Structural Changes from 2010 to 2017 in Different Types of Value-Added Creation Activities                                                               |    |
|        | Based on Backward Linkages                                                                                                                               | 41 |
| 1.4.9  | Simple Global Value Chain Production Activities as a Share of Total Global Value Chain Production                                                        |    |
|        | Activities Based on Backward Linkages                                                                                                                    | 41 |
| 1.4.10 | Global Value Chain Participation Based on Forward and Backward Linkages at the Sectoral Level,                                                           |    |
|        | 2010 and 2017                                                                                                                                            |    |
| 1.4.11 | Nominal Growth Rates of Different Value-Added Activities in the Manufacturing Sector, 2010–2017                                                          | 42 |