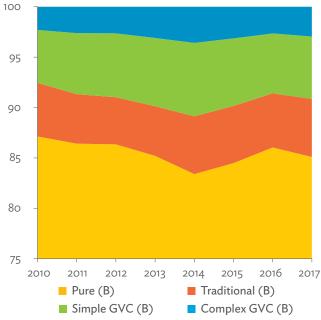

| 2.4.4  | Trends in Production Activities as a Share of Gross Domestic Product, by Type of Value-Added      |    |
|--------|---------------------------------------------------------------------------------------------------|----|
|        | Creation Activities Based on Forward Linkages, 2010–2017                                          | 64 |
| 2.4.5  | Structural Changes from 2010 to 2017 in Different Types of Value-Added Creation Activities        |    |
|        | Based on Forward Linkages                                                                         | 64 |
| 2.4.6  | Simple Global Value Chain Production Activities as a Share of Total Global Value Chain Production |    |
|        | Activities Based on Forward Linkages, 2010–2017                                                   | 65 |
| 2.4.7  | Production Activities as a Share of Gross Domestic Product, by Type of Value-Added Creation       |    |
|        | Activities Based on Backward Linkages, 2010–2017                                                  | 65 |
| 2.4.8  | Structural Changes from 2010 to 2017 in Different Types of Value-Added Creation Activities        |    |
|        | Based on Backward Linkages                                                                        | 65 |
| 2.4.9  | Simple Global Value Chain Production Activities as a Share of Total Global Value Chain Production |    |
|        | Activities Based on Backward Linkages                                                             | 65 |
| 2.4.10 | Global Value Chain Participation Based on Forward and Backward Linkages at the Sectoral Level,    |    |
|        | 2010 and 2017                                                                                     | 66 |
| 2.4.11 | Nominal Growth Rates of Different Value-Added Activities in the Manufacturing Sector, 2010–2017   |    |