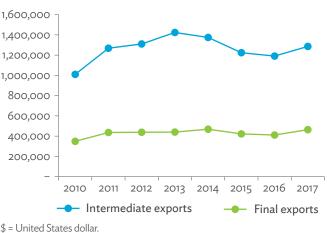

| 1.2.1a | Patterns of Interindustry Transactions Based on the Domestic Consumption Matrix, 2010                                                                    | 26 |
|--------|----------------------------------------------------------------------------------------------------------------------------------------------------------|----|
| 1.2.1b | Patterns of Interindustry Transactions Based on the Domestic Consumption Matrix, 2017                                                                    | 26 |
| 1.2.2a | Backward and Forward Linkages by Industry, 2010                                                                                                          | 26 |
| 1.2.2b | Backward and Forward Linkages by Industry, 2017                                                                                                          | 26 |
| 1.2.3a | Potential Decline in Gross Value Added, 2010–2017                                                                                                        | 27 |
| 1.2.3b | Potential Decline in Gross Value Added Attributed to Domestic Final Demand, 2010–2017                                                                    | 27 |
| 1.2.3C | Potential Decline in Gross Value Added Attributed to Exports, 2010–2017                                                                                  | 27 |
| 1.2.4a | Potential Decline in Gross Output, 2010–2017                                                                                                             | 27 |
| 1.2.4b | Potential Decline in Gross Output Attributed to Domestic Final Demand, 2010–2017                                                                         | 27 |
| 1.2.4C | Potential Decline in Gross Output Attributed to Exports, 2010–2017                                                                                       | 27 |
| 1.3.1  | Exports and Imports as a Share of Gross Domestic Product, 2010–2017                                                                                      | 30 |
| 1.3.2  | Total Foreign Trade by Sector, 2017                                                                                                                      |    |
| 1.3.3  | Trend of Export Activity by End-Use Category, 2010–2017                                                                                                  |    |
| 1.3.4  | Shares of Sectors to Total Intermediate Exports, 2010–2017                                                                                               |    |
| 1.3.5  | Shares of Sectors to Total Final Exports, 2010–2017                                                                                                      |    |
| 1.3.6  | Trend of Import Activity by End-Use Category, 2010–2017                                                                                                  |    |
| 1.3.7  | Shares of Sectors to Total Intermediate Imports, 2010–2017                                                                                               |    |
| 1.3.8  | Shares of Sectors to Total Final Imports, 2010–2017                                                                                                      |    |
| 1.3.9  | Ranking of Sectors According to Imported Input-to-Output Ratios and Exported<br>Output-to-Output Ratios, 2017                                            |    |
| 1.3.10 | Total Foreign-Traded Input, 2010–2017                                                                                                                    | -  |
| 1.3.11 | Total Foreign-Traded Output, 2010–2017                                                                                                                   | -  |
| 1.3.12 | Decomposition of Total Production Attributable to Domestic and Interregional Demand, 2010–2017                                                           | _  |
| 1.3.13 | Growth Rates of Production Components Based on Two-Region Input-Output Table, 2010–2017                                                                  |    |
| 1.3.14 | Gross Exports versus Value-Added Exports by Sector, 2017                                                                                                 |    |
| 1.3.15 | Comparison of Traditional and New Revealed Comparative Advantage by Sector, 2017                                                                         |    |
| 1.4.1a | Trade in Value-Added Flow with Top Trading Partners, 2010                                                                                                |    |
| 1.4.1b | Trade in Value-Added Flow with Top Trading Partners, 2017                                                                                                |    |
| 1.4.2  | Trade in Value-Added by Industry, 2017                                                                                                                   |    |
| 1.4.3  | Trade in Value-Added, 2010–2017                                                                                                                          | 40 |
| 1.4.4  | Trends in Production Activities as a Share of Gross Domestic Product, by Type of Value-Added<br>Creation Activities Based on Forward Linkages, 2010–2017 | 40 |
| 1.4.5  | Structural Changes from 2010 to 2017 in Different Types of Value-Added Creation Activities                                                               |    |
| 15     | Based on Forward Linkages                                                                                                                                | 40 |
| 1.4.6  | Simple Global Value Chain Production Activities as a Share of Total Global Value Chain Production                                                        |    |
|        | Activities Based on Forward Linkages, 2010–2017                                                                                                          | 41 |
| 1.4.7  | Production Activities as a Share of Gross Domestic Product, by Type of Value-Added Creation                                                              |    |
|        | Activities Based on Backward Linkages, 2010–2017                                                                                                         | 41 |
| 1.4.8  | Structural Changes from 2010 to 2017 in Different Types of Value-Added Creation Activities                                                               |    |
|        | Based on Backward Linkages                                                                                                                               | 41 |
| 1.4.9  | Simple Global Value Chain Production Activities as a Share of Total Global Value Chain Production                                                        |    |
|        | Activities Based on Backward Linkages                                                                                                                    | 41 |
| 1.4.10 | Global Value Chain Participation Based on Forward and Backward Linkages at the Sectoral Level,                                                           |    |
|        | 2010 and 2017                                                                                                                                            |    |
| 1.4.11 | Nominal Growth Rates of Different Value-Added Activities in the Manufacturing Sector, 2010–2017                                                          | 42 |