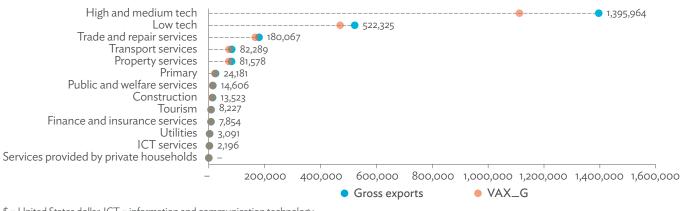

| 1.2.1a | Patterns of Interindustry Transactions Based on the Domestic Consumption Matrix, 2010                                                                    | 26 |
|--------|----------------------------------------------------------------------------------------------------------------------------------------------------------|----|
| 1.2.1b | Patterns of Interindustry Transactions Based on the Domestic Consumption Matrix, 2017                                                                    | 26 |
| 1.2.2a | Backward and Forward Linkages by Industry, 2010                                                                                                          | 26 |
| 1.2.2b | Backward and Forward Linkages by Industry, 2017                                                                                                          | 26 |
| 1.2.3a | Potential Decline in Gross Value Added, 2010–2017                                                                                                        | 27 |
| 1.2.3b | Potential Decline in Gross Value Added Attributed to Domestic Final Demand, 2010–2017                                                                    | 27 |
| 1.2.3C | Potential Decline in Gross Value Added Attributed to Exports, 2010–2017                                                                                  | 27 |
| 1.2.4a | Potential Decline in Gross Output, 2010–2017                                                                                                             | 27 |
| 1.2.4b | Potential Decline in Gross Output Attributed to Domestic Final Demand, 2010–2017                                                                         | 27 |
| 1.2.4C | Potential Decline in Gross Output Attributed to Exports, 2010–2017                                                                                       | 27 |
| 1.3.1  | Exports and Imports as a Share of Gross Domestic Product, 2010–2017                                                                                      | 30 |
| 1.3.2  | Total Foreign Trade by Sector, 2017                                                                                                                      |    |
| 1.3.3  | Trend of Export Activity by End-Use Category, 2010–2017                                                                                                  |    |
| 1.3.4  | Shares of Sectors to Total Intermediate Exports, 2010–2017                                                                                               |    |
| 1.3.5  | Shares of Sectors to Total Final Exports, 2010–2017                                                                                                      |    |
| 1.3.6  | Trend of Import Activity by End-Use Category, 2010–2017                                                                                                  |    |
| 1.3.7  | Shares of Sectors to Total Intermediate Imports, 2010–2017                                                                                               |    |
| 1.3.8  | Shares of Sectors to Total Final Imports, 2010–2017                                                                                                      |    |
| 1.3.9  | Ranking of Sectors According to Imported Input-to-Output Ratios and Exported<br>Output-to-Output Ratios, 2017                                            |    |
| 1.3.10 | Total Foreign-Traded Input, 2010–2017                                                                                                                    | -  |
| 1.3.11 | Total Foreign-Traded Output, 2010–2017                                                                                                                   | -  |
| 1.3.12 | Decomposition of Total Production Attributable to Domestic and Interregional Demand, 2010–2017                                                           | _  |
| 1.3.13 | Growth Rates of Production Components Based on Two-Region Input-Output Table, 2010–2017                                                                  |    |
| 1.3.14 | Gross Exports versus Value-Added Exports by Sector, 2017                                                                                                 |    |
| 1.3.15 | Comparison of Traditional and New Revealed Comparative Advantage by Sector, 2017                                                                         |    |
| 1.4.1a | Trade in Value-Added Flow with Top Trading Partners, 2010                                                                                                |    |
| 1.4.1b | Trade in Value-Added Flow with Top Trading Partners, 2017                                                                                                |    |
| 1.4.2  | Trade in Value-Added by Industry, 2017                                                                                                                   |    |
| 1.4.3  | Trade in Value-Added, 2010–2017                                                                                                                          | 40 |
| 1.4.4  | Trends in Production Activities as a Share of Gross Domestic Product, by Type of Value-Added<br>Creation Activities Based on Forward Linkages, 2010–2017 | 40 |
| 1.4.5  | Structural Changes from 2010 to 2017 in Different Types of Value-Added Creation Activities                                                               |    |
| 15     | Based on Forward Linkages                                                                                                                                | 40 |
| 1.4.6  | Simple Global Value Chain Production Activities as a Share of Total Global Value Chain Production                                                        |    |
|        | Activities Based on Forward Linkages, 2010–2017                                                                                                          | 41 |
| 1.4.7  | Production Activities as a Share of Gross Domestic Product, by Type of Value-Added Creation                                                              |    |
|        | Activities Based on Backward Linkages, 2010–2017                                                                                                         | 41 |
| 1.4.8  | Structural Changes from 2010 to 2017 in Different Types of Value-Added Creation Activities                                                               |    |
|        | Based on Backward Linkages                                                                                                                               | 41 |
| 1.4.9  | Simple Global Value Chain Production Activities as a Share of Total Global Value Chain Production                                                        |    |
|        | Activities Based on Backward Linkages                                                                                                                    | 41 |
| 1.4.10 | Global Value Chain Participation Based on Forward and Backward Linkages at the Sectoral Level,                                                           |    |
|        | 2010 and 2017                                                                                                                                            |    |
| 1.4.11 | Nominal Growth Rates of Different Value-Added Activities in the Manufacturing Sector, 2010–2017                                                          | 42 |