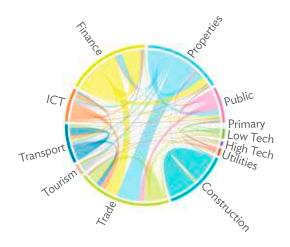

| 1.2.1a | Patterns of Interindustry Transactions Based on the Domestic Consumption Matrix, 2010                                                                    | 26 |
|--------|----------------------------------------------------------------------------------------------------------------------------------------------------------|----|
| 1.2.1b | Patterns of Interindustry Transactions Based on the Domestic Consumption Matrix, 2017                                                                    | 26 |
| 1.2.2a | Backward and Forward Linkages by Industry, 2010                                                                                                          | 26 |
| 1.2.2b | Backward and Forward Linkages by Industry, 2017                                                                                                          | 26 |
| 1.2.3a | Potential Decline in Gross Value Added, 2010–2017                                                                                                        | 27 |
| 1.2.3b | Potential Decline in Gross Value Added Attributed to Domestic Final Demand, 2010–2017                                                                    | 27 |
| 1.2.3C | Potential Decline in Gross Value Added Attributed to Exports, 2010–2017                                                                                  | 27 |
| 1.2.4a | Potential Decline in Gross Output, 2010–2017                                                                                                             | 27 |
| 1.2.4b | Potential Decline in Gross Output Attributed to Domestic Final Demand, 2010–2017                                                                         | 27 |
| 1.2.4C | Potential Decline in Gross Output Attributed to Exports, 2010–2017                                                                                       | 27 |
| 1.3.1  | Exports and Imports as a Share of Gross Domestic Product, 2010–2017                                                                                      | 30 |
| 1.3.2  | Total Foreign Trade by Sector, 2017                                                                                                                      |    |
| 1.3.3  | Trend of Export Activity by End-Use Category, 2010–2017                                                                                                  |    |
| 1.3.4  | Shares of Sectors to Total Intermediate Exports, 2010–2017                                                                                               |    |
| 1.3.5  | Shares of Sectors to Total Final Exports, 2010–2017                                                                                                      |    |
| 1.3.6  | Trend of Import Activity by End-Use Category, 2010–2017                                                                                                  |    |
| 1.3.7  | Shares of Sectors to Total Intermediate Imports, 2010–2017                                                                                               |    |
| 1.3.8  | Shares of Sectors to Total Final Imports, 2010–2017                                                                                                      |    |
| 1.3.9  | Ranking of Sectors According to Imported Input-to-Output Ratios and Exported<br>Output-to-Output Ratios, 2017                                            |    |
| 1.3.10 | Total Foreign-Traded Input, 2010–2017                                                                                                                    | -  |
| 1.3.11 | Total Foreign-Traded Output, 2010–2017                                                                                                                   | -  |
| 1.3.12 | Decomposition of Total Production Attributable to Domestic and Interregional Demand, 2010–2017                                                           | _  |
| 1.3.13 | Growth Rates of Production Components Based on Two-Region Input-Output Table, 2010–2017                                                                  |    |
| 1.3.14 | Gross Exports versus Value-Added Exports by Sector, 2017                                                                                                 |    |
| 1.3.15 | Comparison of Traditional and New Revealed Comparative Advantage by Sector, 2017                                                                         |    |
| 1.4.1a | Trade in Value-Added Flow with Top Trading Partners, 2010                                                                                                |    |
| 1.4.1b | Trade in Value-Added Flow with Top Trading Partners, 2017                                                                                                |    |
| 1.4.2  | Trade in Value-Added by Industry, 2017                                                                                                                   |    |
| 1.4.3  | Trade in Value-Added, 2010–2017                                                                                                                          | 40 |
| 1.4.4  | Trends in Production Activities as a Share of Gross Domestic Product, by Type of Value-Added<br>Creation Activities Based on Forward Linkages, 2010–2017 | 40 |
| 1.4.5  | Structural Changes from 2010 to 2017 in Different Types of Value-Added Creation Activities                                                               |    |
| 15     | Based on Forward Linkages                                                                                                                                | 40 |
| 1.4.6  | Simple Global Value Chain Production Activities as a Share of Total Global Value Chain Production                                                        |    |
|        | Activities Based on Forward Linkages, 2010–2017                                                                                                          | 41 |
| 1.4.7  | Production Activities as a Share of Gross Domestic Product, by Type of Value-Added Creation                                                              |    |
|        | Activities Based on Backward Linkages, 2010–2017                                                                                                         | 41 |
| 1.4.8  | Structural Changes from 2010 to 2017 in Different Types of Value-Added Creation Activities                                                               |    |
|        | Based on Backward Linkages                                                                                                                               | 41 |
| 1.4.9  | Simple Global Value Chain Production Activities as a Share of Total Global Value Chain Production                                                        |    |
|        | Activities Based on Backward Linkages                                                                                                                    | 41 |
| 1.4.10 | Global Value Chain Participation Based on Forward and Backward Linkages at the Sectoral Level,                                                           |    |
|        | 2010 and 2017                                                                                                                                            |    |
| 1.4.11 | Nominal Growth Rates of Different Value-Added Activities in the Manufacturing Sector, 2010–2017                                                          | 42 |