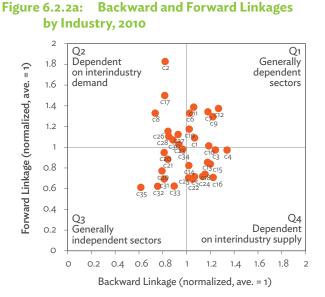

| 1.2.1a | Patterns of Interindustry Transactions Based on the Domestic Consumption Matrix, 2010                                                                    | 26 |
|--------|----------------------------------------------------------------------------------------------------------------------------------------------------------|----|
| 1.2.1b | Patterns of Interindustry Transactions Based on the Domestic Consumption Matrix, 2017                                                                    | 26 |
| 1.2.2a | Backward and Forward Linkages by Industry, 2010                                                                                                          | 26 |
| 1.2.2b | Backward and Forward Linkages by Industry, 2017                                                                                                          | 26 |
| 1.2.3a | Potential Decline in Gross Value Added, 2010–2017                                                                                                        | 27 |
| 1.2.3b | Potential Decline in Gross Value Added Attributed to Domestic Final Demand, 2010–2017                                                                    | 27 |
| 1.2.3C | Potential Decline in Gross Value Added Attributed to Exports, 2010–2017                                                                                  | 27 |
| 1.2.4a | Potential Decline in Gross Output, 2010–2017                                                                                                             | 27 |
| 1.2.4b | Potential Decline in Gross Output Attributed to Domestic Final Demand, 2010–2017                                                                         | 27 |
| 1.2.4C | Potential Decline in Gross Output Attributed to Exports, 2010–2017                                                                                       | 27 |
| 1.3.1  | Exports and Imports as a Share of Gross Domestic Product, 2010–2017                                                                                      | 30 |
| 1.3.2  | Total Foreign Trade by Sector, 2017                                                                                                                      |    |
| 1.3.3  | Trend of Export Activity by End-Use Category, 2010–2017                                                                                                  |    |
| 1.3.4  | Shares of Sectors to Total Intermediate Exports, 2010–2017                                                                                               |    |
| 1.3.5  | Shares of Sectors to Total Final Exports, 2010–2017                                                                                                      |    |
| 1.3.6  | Trend of Import Activity by End-Use Category, 2010–2017                                                                                                  |    |
| 1.3.7  | Shares of Sectors to Total Intermediate Imports, 2010–2017                                                                                               |    |
| 1.3.8  | Shares of Sectors to Total Final Imports, 2010–2017                                                                                                      |    |
| 1.3.9  | Ranking of Sectors According to Imported Input-to-Output Ratios and Exported<br>Output-to-Output Ratios, 2017                                            |    |
| 1.3.10 | Total Foreign-Traded Input, 2010–2017                                                                                                                    | -  |
| 1.3.11 | Total Foreign-Traded Output, 2010–2017                                                                                                                   | -  |
| 1.3.12 | Decomposition of Total Production Attributable to Domestic and Interregional Demand, 2010–2017                                                           | _  |
| 1.3.13 | Growth Rates of Production Components Based on Two-Region Input-Output Table, 2010–2017                                                                  |    |
| 1.3.14 | Gross Exports versus Value-Added Exports by Sector, 2017                                                                                                 |    |
| 1.3.15 | Comparison of Traditional and New Revealed Comparative Advantage by Sector, 2017                                                                         |    |
| 1.4.1a | Trade in Value-Added Flow with Top Trading Partners, 2010                                                                                                |    |
| 1.4.1b | Trade in Value-Added Flow with Top Trading Partners, 2017                                                                                                |    |
| 1.4.2  | Trade in Value-Added by Industry, 2017                                                                                                                   |    |
| 1.4.3  | Trade in Value-Added, 2010–2017                                                                                                                          | 40 |
| 1.4.4  | Trends in Production Activities as a Share of Gross Domestic Product, by Type of Value-Added<br>Creation Activities Based on Forward Linkages, 2010–2017 | 40 |
| 1.4.5  | Structural Changes from 2010 to 2017 in Different Types of Value-Added Creation Activities                                                               |    |
| 15     | Based on Forward Linkages                                                                                                                                | 40 |
| 1.4.6  | Simple Global Value Chain Production Activities as a Share of Total Global Value Chain Production                                                        |    |
|        | Activities Based on Forward Linkages, 2010–2017                                                                                                          | 41 |
| 1.4.7  | Production Activities as a Share of Gross Domestic Product, by Type of Value-Added Creation                                                              |    |
|        | Activities Based on Backward Linkages, 2010–2017                                                                                                         | 41 |
| 1.4.8  | Structural Changes from 2010 to 2017 in Different Types of Value-Added Creation Activities                                                               |    |
|        | Based on Backward Linkages                                                                                                                               | 41 |
| 1.4.9  | Simple Global Value Chain Production Activities as a Share of Total Global Value Chain Production                                                        |    |
|        | Activities Based on Backward Linkages                                                                                                                    | 41 |
| 1.4.10 | Global Value Chain Participation Based on Forward and Backward Linkages at the Sectoral Level,                                                           |    |
|        | 2010 and 2017                                                                                                                                            |    |
| 1.4.11 | Nominal Growth Rates of Different Value-Added Activities in the Manufacturing Sector, 2010–2017                                                          | 42 |