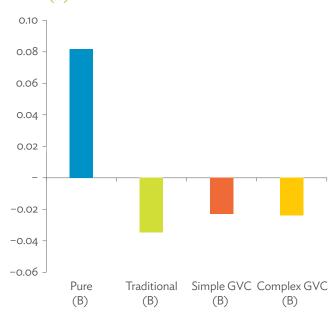

| 1.2.1a | Patterns of Interindustry Transactions Based on the Domestic Consumption Matrix, 2010                                                                    | 26 |
|--------|----------------------------------------------------------------------------------------------------------------------------------------------------------|----|
| 1.2.1b | Patterns of Interindustry Transactions Based on the Domestic Consumption Matrix, 2017                                                                    | 26 |
| 1.2.2a | Backward and Forward Linkages by Industry, 2010                                                                                                          | 26 |
| 1.2.2b | Backward and Forward Linkages by Industry, 2017                                                                                                          | 26 |
| 1.2.3a | Potential Decline in Gross Value Added, 2010–2017                                                                                                        | 27 |
| 1.2.3b | Potential Decline in Gross Value Added Attributed to Domestic Final Demand, 2010–2017                                                                    | 27 |
| 1.2.3C | Potential Decline in Gross Value Added Attributed to Exports, 2010–2017                                                                                  | 27 |
| 1.2.4a | Potential Decline in Gross Output, 2010–2017                                                                                                             | 27 |
| 1.2.4b | Potential Decline in Gross Output Attributed to Domestic Final Demand, 2010–2017                                                                         | 27 |
| 1.2.4C | Potential Decline in Gross Output Attributed to Exports, 2010–2017                                                                                       | 27 |
| 1.3.1  | Exports and Imports as a Share of Gross Domestic Product, 2010–2017                                                                                      | 30 |
| 1.3.2  | Total Foreign Trade by Sector, 2017                                                                                                                      |    |
| 1.3.3  | Trend of Export Activity by End-Use Category, 2010–2017                                                                                                  |    |
| 1.3.4  | Shares of Sectors to Total Intermediate Exports, 2010–2017                                                                                               |    |
| 1.3.5  | Shares of Sectors to Total Final Exports, 2010–2017                                                                                                      |    |
| 1.3.6  | Trend of Import Activity by End-Use Category, 2010–2017                                                                                                  |    |
| 1.3.7  | Shares of Sectors to Total Intermediate Imports, 2010–2017                                                                                               |    |
| 1.3.8  | Shares of Sectors to Total Final Imports, 2010–2017                                                                                                      |    |
| 1.3.9  | Ranking of Sectors According to Imported Input-to-Output Ratios and Exported<br>Output-to-Output Ratios, 2017                                            |    |
| 1.3.10 | Total Foreign-Traded Input, 2010–2017                                                                                                                    | -  |
| 1.3.11 | Total Foreign-Traded Output, 2010–2017                                                                                                                   | -  |
| 1.3.12 | Decomposition of Total Production Attributable to Domestic and Interregional Demand, 2010–2017                                                           | _  |
| 1.3.13 | Growth Rates of Production Components Based on Two-Region Input-Output Table, 2010–2017                                                                  |    |
| 1.3.14 | Gross Exports versus Value-Added Exports by Sector, 2017                                                                                                 |    |
| 1.3.15 | Comparison of Traditional and New Revealed Comparative Advantage by Sector, 2017                                                                         |    |
| 1.4.1a | Trade in Value-Added Flow with Top Trading Partners, 2010                                                                                                |    |
| 1.4.1b | Trade in Value-Added Flow with Top Trading Partners, 2017                                                                                                |    |
| 1.4.2  | Trade in Value-Added by Industry, 2017                                                                                                                   |    |
| 1.4.3  | Trade in Value-Added, 2010–2017                                                                                                                          | 40 |
| 1.4.4  | Trends in Production Activities as a Share of Gross Domestic Product, by Type of Value-Added<br>Creation Activities Based on Forward Linkages, 2010–2017 | 40 |
| 1.4.5  | Structural Changes from 2010 to 2017 in Different Types of Value-Added Creation Activities                                                               |    |
| 15     | Based on Forward Linkages                                                                                                                                | 40 |
| 1.4.6  | Simple Global Value Chain Production Activities as a Share of Total Global Value Chain Production                                                        |    |
|        | Activities Based on Forward Linkages, 2010–2017                                                                                                          | 41 |
| 1.4.7  | Production Activities as a Share of Gross Domestic Product, by Type of Value-Added Creation                                                              |    |
|        | Activities Based on Backward Linkages, 2010–2017                                                                                                         | 41 |
| 1.4.8  | Structural Changes from 2010 to 2017 in Different Types of Value-Added Creation Activities                                                               |    |
|        | Based on Backward Linkages                                                                                                                               | 41 |
| 1.4.9  | Simple Global Value Chain Production Activities as a Share of Total Global Value Chain Production                                                        |    |
|        | Activities Based on Backward Linkages                                                                                                                    | 41 |
| 1.4.10 | Global Value Chain Participation Based on Forward and Backward Linkages at the Sectoral Level,                                                           |    |
|        | 2010 and 2017                                                                                                                                            |    |
| 1.4.11 | Nominal Growth Rates of Different Value-Added Activities in the Manufacturing Sector, 2010–2017                                                          | 42 |