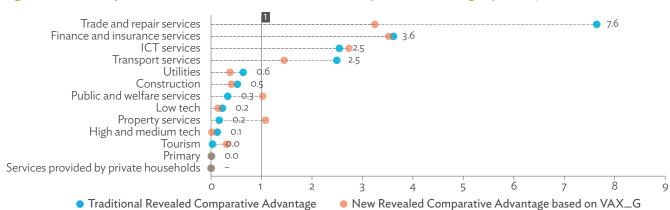

| 1.2.1a | Patterns of Interindustry Transactions Based on the Domestic Consumption Matrix, 2010                                                                    | 26 |
|--------|----------------------------------------------------------------------------------------------------------------------------------------------------------|----|
| 1.2.1b | Patterns of Interindustry Transactions Based on the Domestic Consumption Matrix, 2017                                                                    | 26 |
| 1.2.2a | Backward and Forward Linkages by Industry, 2010                                                                                                          | 26 |
| 1.2.2b | Backward and Forward Linkages by Industry, 2017                                                                                                          | 26 |
| 1.2.3a | Potential Decline in Gross Value Added, 2010–2017                                                                                                        | 27 |
| 1.2.3b | Potential Decline in Gross Value Added Attributed to Domestic Final Demand, 2010–2017                                                                    | 27 |
| 1.2.3C | Potential Decline in Gross Value Added Attributed to Exports, 2010–2017                                                                                  | 27 |
| 1.2.4a | Potential Decline in Gross Output, 2010–2017                                                                                                             | 27 |
| 1.2.4b | Potential Decline in Gross Output Attributed to Domestic Final Demand, 2010–2017                                                                         | 27 |
| 1.2.4C | Potential Decline in Gross Output Attributed to Exports, 2010–2017                                                                                       | 27 |
| 1.3.1  | Exports and Imports as a Share of Gross Domestic Product, 2010–2017                                                                                      | 30 |
| 1.3.2  | Total Foreign Trade by Sector, 2017                                                                                                                      |    |
| 1.3.3  | Trend of Export Activity by End-Use Category, 2010–2017                                                                                                  |    |
| 1.3.4  | Shares of Sectors to Total Intermediate Exports, 2010–2017                                                                                               |    |
| 1.3.5  | Shares of Sectors to Total Final Exports, 2010–2017                                                                                                      |    |
| 1.3.6  | Trend of Import Activity by End-Use Category, 2010–2017                                                                                                  |    |
| 1.3.7  | Shares of Sectors to Total Intermediate Imports, 2010–2017                                                                                               |    |
| 1.3.8  | Shares of Sectors to Total Final Imports, 2010–2017                                                                                                      |    |
| 1.3.9  | Ranking of Sectors According to Imported Input-to-Output Ratios and Exported<br>Output-to-Output Ratios, 2017                                            |    |
| 1.3.10 | Total Foreign-Traded Input, 2010–2017                                                                                                                    | -  |
| 1.3.11 | Total Foreign-Traded Output, 2010–2017                                                                                                                   | -  |
| 1.3.12 | Decomposition of Total Production Attributable to Domestic and Interregional Demand, 2010–2017                                                           | _  |
| 1.3.13 | Growth Rates of Production Components Based on Two-Region Input-Output Table, 2010–2017                                                                  |    |
| 1.3.14 | Gross Exports versus Value-Added Exports by Sector, 2017                                                                                                 |    |
| 1.3.15 | Comparison of Traditional and New Revealed Comparative Advantage by Sector, 2017                                                                         |    |
| 1.4.1a | Trade in Value-Added Flow with Top Trading Partners, 2010                                                                                                |    |
| 1.4.1b | Trade in Value-Added Flow with Top Trading Partners, 2017                                                                                                |    |
| 1.4.2  | Trade in Value-Added by Industry, 2017                                                                                                                   |    |
| 1.4.3  | Trade in Value-Added, 2010–2017                                                                                                                          | 40 |
| 1.4.4  | Trends in Production Activities as a Share of Gross Domestic Product, by Type of Value-Added<br>Creation Activities Based on Forward Linkages, 2010–2017 | 40 |
| 1.4.5  | Structural Changes from 2010 to 2017 in Different Types of Value-Added Creation Activities                                                               |    |
| 15     | Based on Forward Linkages                                                                                                                                | 40 |
| 1.4.6  | Simple Global Value Chain Production Activities as a Share of Total Global Value Chain Production                                                        |    |
|        | Activities Based on Forward Linkages, 2010–2017                                                                                                          | 41 |
| 1.4.7  | Production Activities as a Share of Gross Domestic Product, by Type of Value-Added Creation                                                              |    |
|        | Activities Based on Backward Linkages, 2010–2017                                                                                                         | 41 |
| 1.4.8  | Structural Changes from 2010 to 2017 in Different Types of Value-Added Creation Activities                                                               |    |
|        | Based on Backward Linkages                                                                                                                               | 41 |
| 1.4.9  | Simple Global Value Chain Production Activities as a Share of Total Global Value Chain Production                                                        |    |
|        | Activities Based on Backward Linkages                                                                                                                    | 41 |
| 1.4.10 | Global Value Chain Participation Based on Forward and Backward Linkages at the Sectoral Level,                                                           |    |
|        | 2010 and 2017                                                                                                                                            |    |
| 1.4.11 | Nominal Growth Rates of Different Value-Added Activities in the Manufacturing Sector, 2010–2017                                                          | 42 |