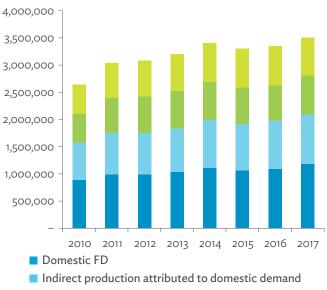

| 1.2.1a | Patterns of Interindustry Transactions Based on the Domestic Consumption Matrix, 2010                                                                    | 26 |
|--------|----------------------------------------------------------------------------------------------------------------------------------------------------------|----|
| 1.2.1b | Patterns of Interindustry Transactions Based on the Domestic Consumption Matrix, 2017                                                                    | 26 |
| 1.2.2a | Backward and Forward Linkages by Industry, 2010                                                                                                          | 26 |
| 1.2.2b | Backward and Forward Linkages by Industry, 2017                                                                                                          | 26 |
| 1.2.3a | Potential Decline in Gross Value Added, 2010–2017                                                                                                        | 27 |
| 1.2.3b | Potential Decline in Gross Value Added Attributed to Domestic Final Demand, 2010–2017                                                                    | 27 |
| 1.2.3C | Potential Decline in Gross Value Added Attributed to Exports, 2010–2017                                                                                  | 27 |
| 1.2.4a | Potential Decline in Gross Output, 2010–2017                                                                                                             | 27 |
| 1.2.4b | Potential Decline in Gross Output Attributed to Domestic Final Demand, 2010–2017                                                                         | 27 |
| 1.2.4C | Potential Decline in Gross Output Attributed to Exports, 2010–2017                                                                                       | 27 |
| 1.3.1  | Exports and Imports as a Share of Gross Domestic Product, 2010–2017                                                                                      | 30 |
| 1.3.2  | Total Foreign Trade by Sector, 2017                                                                                                                      |    |
| 1.3.3  | Trend of Export Activity by End-Use Category, 2010–2017                                                                                                  |    |
| 1.3.4  | Shares of Sectors to Total Intermediate Exports, 2010–2017                                                                                               |    |
| 1.3.5  | Shares of Sectors to Total Final Exports, 2010–2017                                                                                                      |    |
| 1.3.6  | Trend of Import Activity by End-Use Category, 2010–2017                                                                                                  |    |
| 1.3.7  | Shares of Sectors to Total Intermediate Imports, 2010–2017                                                                                               |    |
| 1.3.8  | Shares of Sectors to Total Final Imports, 2010–2017                                                                                                      |    |
| 1.3.9  | Ranking of Sectors According to Imported Input-to-Output Ratios and Exported<br>Output-to-Output Ratios, 2017                                            |    |
| 1.3.10 | Total Foreign-Traded Input, 2010–2017                                                                                                                    | -  |
| 1.3.11 | Total Foreign-Traded Output, 2010–2017                                                                                                                   | -  |
| 1.3.12 | Decomposition of Total Production Attributable to Domestic and Interregional Demand, 2010–2017                                                           | _  |
| 1.3.13 | Growth Rates of Production Components Based on Two-Region Input-Output Table, 2010–2017                                                                  |    |
| 1.3.14 | Gross Exports versus Value-Added Exports by Sector, 2017                                                                                                 |    |
| 1.3.15 | Comparison of Traditional and New Revealed Comparative Advantage by Sector, 2017                                                                         |    |
| 1.4.1a | Trade in Value-Added Flow with Top Trading Partners, 2010                                                                                                |    |
| 1.4.1b | Trade in Value-Added Flow with Top Trading Partners, 2017                                                                                                |    |
| 1.4.2  | Trade in Value-Added by Industry, 2017                                                                                                                   |    |
| 1.4.3  | Trade in Value-Added, 2010–2017                                                                                                                          | 40 |
| 1.4.4  | Trends in Production Activities as a Share of Gross Domestic Product, by Type of Value-Added<br>Creation Activities Based on Forward Linkages, 2010–2017 | 40 |
| 1.4.5  | Structural Changes from 2010 to 2017 in Different Types of Value-Added Creation Activities                                                               |    |
| 15     | Based on Forward Linkages                                                                                                                                | 40 |
| 1.4.6  | Simple Global Value Chain Production Activities as a Share of Total Global Value Chain Production                                                        |    |
|        | Activities Based on Forward Linkages, 2010–2017                                                                                                          | 41 |
| 1.4.7  | Production Activities as a Share of Gross Domestic Product, by Type of Value-Added Creation                                                              |    |
|        | Activities Based on Backward Linkages, 2010–2017                                                                                                         | 41 |
| 1.4.8  | Structural Changes from 2010 to 2017 in Different Types of Value-Added Creation Activities                                                               |    |
|        | Based on Backward Linkages                                                                                                                               | 41 |
| 1.4.9  | Simple Global Value Chain Production Activities as a Share of Total Global Value Chain Production                                                        |    |
|        | Activities Based on Backward Linkages                                                                                                                    | 41 |
| 1.4.10 | Global Value Chain Participation Based on Forward and Backward Linkages at the Sectoral Level,                                                           |    |
|        | 2010 and 2017                                                                                                                                            |    |
| 1.4.11 | Nominal Growth Rates of Different Value-Added Activities in the Manufacturing Sector, 2010–2017                                                          | 42 |