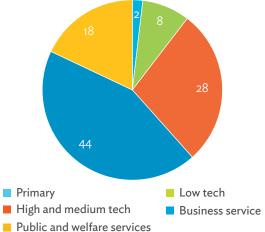

### Taipei,China

| 6.1.1a | Gross Domestic Product Scaled to 2010 Levels in Comparison with the Rest of the World, 2010-2017 | 139 |
|--------|--------------------------------------------------------------------------------------------------|-----|
| 6.1.1b | Gross Domestic Product Share by 5-Sector Aggregation, 2017                                       | 139 |
| 6.1.2a | Gross Domestic Product Trend by Final Consumption Expenditure Components, 2010–2017              | 139 |
| 6.1.2b | Share of Consumption Expenditure by Final Consumption Expenditure Components, 2010–2017          | 139 |
| 6.1.2C | Final Consumption Expenditure Total Trend and Shares by 5-Sector Aggregation, 2010–2017          | 140 |
| 6.1.3a | Gross Total Output Trend and Shares by 5-Sector Aggregation, 2010–2017                           | 140 |
| 6.1.3b | Shares by 5-Sector Aggregation Attributed to Foreign and Domestic Final Demand, 2010 and 2017    | 140 |
| 6.1.3c | Gross Output by Production Attributed to Foreign and Domestic Demand, 2010-2017                  | 140 |
| 6.1.4a | Intermediate Consumption Shares by 5-Sector Aggregation, 2010–2017                               | 141 |
| 6.1.4b | Intermediate Consumption Ratio to Output by 5-Sector Aggregation, 2010 and 2017                  | 141 |
| 6.1.4c | Shares of Domestic and Imported Intermediate Consumption, 2010–2017                              | 141 |
| 6.1.4d | Shares of Domestic and Imported Intermediate Consumption by 5-Sector Aggregation, 2010 and 2017  | 141 |
| 6.1.5a | Gross Value Added Trend and Shares by 5-Sector Aggregation, 2010–2017                            | 142 |
| 6.1.5b | Gross Value Added Share Attributed to Foreign and Domestic Final Demand, 2010–2017               | 142 |
| 6.1.5c | Sectoral Shares of Gross Value Added Content in Domestic and Foreign Final Demand, 2010–2017     | 142 |
| 6.2.1a | Patterns of Interindustry Transactions Based on the Domestic Consumption Matrix, 2010            | 146 |
| 6.2.1b | Patterns of Interindustry Transactions Based on the Domestic Consumption Matrix, 2017            | 146 |
| 6.2.2a | Backward and Forward Linkages by Industry, 2010                                                  | 146 |
| 6.2.2b | Backward and Forward Linkages by Industry, 2017                                                  | 146 |
| 6.2.3a | Potential Decline in Gross Value Added, 2010–2017                                                | 147 |
| 6.2.3b | Potential Decline in Gross Value Added Attributed to Domestic Final Demand, 2010–2017            | 147 |
| 6.2.3c | Potential Decline in Gross Value Added Attributed to Exports, 2010–2017                          | 147 |
| 6.2.4a | Potential Decline in Gross Output, 2010–2017                                                     | 147 |
| 6.2.4b | Potential Decline in Gross Output Attributed to Domestic Final Demand, 2010–2017                 | 147 |
| 6.2.4C | Potential Decline in Gross Output Attributed to Exports, 2010–2017                               | 147 |
| 6.3.1  | Exports and Imports as a Share of Gross Domestic Product, 2010–2017                              | 150 |
| 6.3.2  | Total Foreign Trade by Sector, 2017                                                              | 150 |
| 6.3.3  | Trend of Export Activity by End-Use Category, 2010–2017                                          | 151 |
| 6.3.4  | Shares of Sectors to Total Intermediate Exports, 2010–2017                                       | 151 |
|        |                                                                                                  |     |