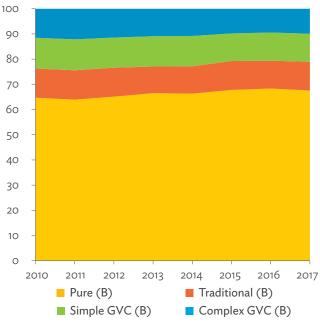

| 4.1.5C | Sectoral Shares of Gross Value Added Content in Domestic and Foreign Final Demand, 2010–2017      |     |
|--------|---------------------------------------------------------------------------------------------------|-----|
| 4.2.1a | Patterns of Interindustry Transactions Based on the Domestic Consumption Matrix, 2010             |     |
| 4.2.1b | Patterns of Interindustry Transactions Based on the Domestic Consumption Matrix, 2017             |     |
| 4.2.2a | Backward and Forward Linkages by Industry, 2010                                                   |     |
| 4.2.2b | Backward and Forward Linkages by Industry, 2017                                                   |     |
| 4.2.3a | Potential Decline in Gross Value Added, 2010–2017                                                 |     |
| 4.2.3b | Potential Decline in Gross Value Added Attributed to Domestic Final Demand, 2010–2017             |     |
| 4.2.3C | Potential Decline in Gross Value Added Attributed to Exports, 2010–2017                           |     |
| 4.2.4a | Potential Decline in Gross Output, 2010–2017                                                      |     |
| 4.2.4b | Potential Decline in Gross Output Attributed to Domestic Final Demand, 2010–2017                  |     |
| 4.2.4C | Potential Decline in Gross Output Attributed to Exports, 2010–2017                                |     |
| 4.3.1  | Exports and Imports as a Share of Gross Domestic Product, 2010–2017                               |     |
| 4.3.2  | Total Foreign Trade by Sector, 2017                                                               |     |
| 4.3.3  | Trend of Export Activity by End-Use Category, 2010–2017                                           |     |
| 4.3.4  | Shares of Sectors to Total Intermediate Exports, 2010–2017                                        |     |
| 4.3.5  | Shares of Sectors to Total Final Exports, 2010–2017                                               |     |
| 4.3.6  | Trend of Import Activity by End-Use Category, 2010–2017                                           |     |
| 4.3.7  | Shares of Sectors to Total Intermediate Imports, 2010–2017                                        |     |
| 4.3.8  | Shares of Sectors to Total Final Imports, 2010–2017                                               |     |
| 4.3.9  | Ranking of Sectors According to Imported Input-to-Output Ratios and Exported                      |     |
|        | Output-to-Output Ratios, 2017                                                                     | 104 |
| 4.3.10 | Total Foreign-Traded Input, 2010–2017                                                             | 104 |
| 4.3.11 | Total Foreign-Traded Output, 2010–2017                                                            | 104 |
| 4.3.12 | Decomposition of Total Production Attributable to Domestic and Interregional Demand, 2010–2017    |     |
| 4.3.13 | Growth Rates of Production Components Based on Two-Region Input-Output Table, 2010–2017           |     |
| 4.3.14 | Gross Exports versus Value-Added Exports by Sector, 2017                                          |     |
| 4.3.15 | Comparison of Traditional and New Revealed Comparative Advantage by Sector, 2017                  | 106 |
| 4.4.1a | Trade in Value-Added Flow with Top Trading Partners, 2010                                         |     |
| 4.4.1b | Trade in Value-Added Flow with Top Trading Partners, 2017                                         |     |
| 4.4.2  | Trade in Value-Added by Industry, 2017                                                            |     |
| 4.4.3  | Trade in Value-Added, 2010–2017                                                                   | 112 |
| 4.4.4  | Trends in Production Activities as a Share of Gross Domestic Product, by Type of Value-Added      |     |
|        | Creation Activities Based on Forward Linkages, 2010–2017                                          |     |
| 4.4.5  | Structural Changes from 2010 to 2017 in Different Types of Value-Added Creation Activities        |     |
|        | Based on Forward Linkages                                                                         | 112 |
| 4.4.6  | Simple Global Value Chain Production Activities as a Share of Total Global Value Chain Production |     |
|        | Activities Based on Forward Linkages, 2010–2017                                                   | 113 |
| 4.4.7  | Production Activities as a Share of Gross Domestic Product, by Type of Value-Added Creation       |     |
|        | Activities Based on Backward Linkages, 2010–2017                                                  | 113 |
| 4.4.8  | Structural Changes from 2010 to 2017 in Different Types of Value-Added Creation Activities        |     |
|        | Based on Backward Linkages                                                                        | 113 |
| 4.4.9  | Simple Global Value Chain Production Activities as a Share of Total Global Value Chain Production |     |
|        | Activities Based on Backward Linkages                                                             | 113 |
| 4.4.10 | Global Value Chain Participation Based on Forward and Backward Linkages at the Sectoral Level,    |     |
|        | 2010 and 2017                                                                                     |     |
| 4.4.11 | Nominal Growth Rates of Different Value-Added Activities in the Manufacturing Sector, 2010–2017   | 114 |
|        |                                                                                                   |     |