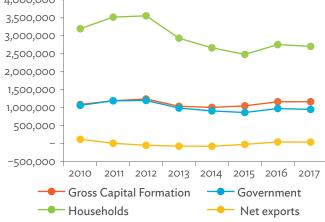

# Japan

| 2.1.1a | Gross Domestic Product Scaled to 2010 Levels in Comparison with the Rest of the World, 2010-2017 | 43 |
|--------|--------------------------------------------------------------------------------------------------|----|
| 2.1.1b | Gross Domestic Product Share by 5-Sector Aggregation, 2017                                       | 43 |
| 2.1.2a | Gross Domestic Product Trend by Final Consumption Expenditure Components, 2010–2017              | 43 |
| 2.1.2b | Share of Consumption Expenditure by Final Consumption Expenditure Components, 2010–2017          | 43 |
| 2.1.2C | Final Consumption Expenditure Total Trend and Shares by 5-Sector Aggregation, 2010–2017          | 44 |
| 2.1.3a | Gross Total Output Trend and Shares by 5-Sector Aggregation, 2010–2017                           |    |
| 2.1.3b | Shares by 5-Sector Aggregation Attributed to Foreign and Domestic Final Demand, 2010 and 2017    | 44 |
| 2.1.3C | Gross Output by Production Attributed to Foreign and Domestic Demand, 2010–2017                  |    |
| 2.1.4a | Intermediate Consumption Shares by 5-Sector Aggregation, 2010–2017                               | 45 |
| 2.1.4b | Intermediate Consumption Ratio to Output by 5-Sector Aggregation, 2010 and 2017                  |    |
| 2.1.4C | Shares of Domestic and Imported Intermediate Consumption, 2010–2017                              | 45 |
| 2.1.4d | Shares of Domestic and Imported Intermediate Consumption by 5-Sector Aggregation, 2010 and 2017  | 45 |
| 2.1.5a | Gross Value Added Trend and Shares by 5-Sector Aggregation, 2010–2017                            | 46 |
| 2.1.5b | Gross Value Added Share Attributed to Foreign and Domestic Final Demand, 2010–2017               | 46 |
| 2.1.5C | Sectoral Shares of Gross Value Added Content in Domestic and Foreign Final Demand, 2010–2017     | 46 |
| 2.2.1a | Patterns of Interindustry Transactions Based on the Domestic Consumption Matrix, 2010            | 50 |
| 2.2.1b | Patterns of Interindustry Transactions Based on the Domestic Consumption Matrix, 2017            | 50 |
| 2.2.2a | Backward and Forward Linkages by Industry, 2010                                                  | 50 |
| 2.2.2b | Backward and Forward Linkages by Industry, 2017                                                  | 50 |
| 2.2.3a | Potential Decline in Gross Value Added, 2010–2017                                                |    |
| 2.2.3b | Potential Decline in Gross Value Added Attributed to Domestic Final Demand, 2010-2017            |    |
| 2.2.3C | Potential Decline in Gross Value Added Attributed to Exports, 2010–2017                          |    |
| 2.2.4a | Potential Decline in Gross Output, 2010–2017                                                     |    |
| 2.2.4b | Potential Decline in Gross Output Attributed to Domestic Final Demand, 2010–2017                 |    |
| 2.2.4C | Potential Decline in Gross Output Attributed to Exports, 2010–2017                               |    |
| 2.3.1  | Exports and Imports as a Share of Gross Domestic Product, 2010–2017                              | 54 |
| 2.3.2  | Total Foreign Trade by Sector, 2017                                                              |    |
| 2.3.3  | Trend of Export Activity by End-Use Category, 2010–2017                                          |    |
| 2.3.4  | Shares of Sectors to Total Intermediate Exports, 2010–2017                                       |    |
| 2.3.5  | Shares of Sectors to Total Final Exports, 2010–2017                                              |    |
| 2.3.6  | Trend of Import Activity by End-Use Category, 2010–2017                                          |    |
| 2.3.7  | Shares of Sectors to Total Intermediate Imports, 2010–2017                                       |    |
| 2.3.8  | Shares of Sectors to Total Final Imports, 2010–2017                                              | 55 |
| 2.3.9  | Ranking of Sectors According to Imported Input-to-Output Ratios and Exported                     |    |
|        | Output-to-Output Ratios, 2017                                                                    | -  |
| 2.3.10 | Total Foreign-Traded Input, 2010–2017                                                            | -  |
| 2.3.11 | Total Foreign-Traded Output, 2010–2017                                                           | -  |
| 2.3.12 | Decomposition of Total Production Attributable to Domestic and Interregional Demand, 2010–2017   |    |
| 2.3.13 | Growth Rates of Production Components Based on Two-Region Input-Output Table, 2010–2017          |    |
| 2.3.14 | Gross Exports versus Value-Added Exports by Sector, 2017                                         |    |
| 2.3.15 | Comparison of Traditional and New Revealed Comparative Advantage by Sector, 2017                 |    |
| 2.4.1a | Trade in Value-Added Flow with Top Trading Partners, 2010                                        |    |
| 2.4.1b | Trade in Value-Added Flow with Top Trading Partners, 2017                                        |    |
| 2.4.2  | Trade in Value-Added by Industry, 2017                                                           |    |
| 2.4.3  | Trade in Value-Added, 2010–2017                                                                  | 64 |