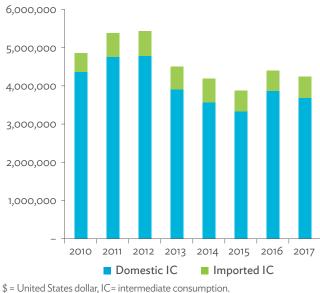

# Hong Kong, China

| 1.1.1a | Gross Domestic Product Scaled to 2010 Levels in Comparison with the Rest of the World, 2010–2017 | 19 |
|--------|--------------------------------------------------------------------------------------------------|----|
| 1.1.1b | Gross Domestic Product Share by 5-Sector Aggregation, 2017                                       | 19 |
| 1.1.2a | Gross Domestic Product Trend by Final Consumption Expenditure Components, 2010–2017              | 19 |
| 1.1.2b | Share of Consumption Expenditure by Final Consumption Expenditure Components, 2010–2017          | 19 |
| 1.1.2C | Final Consumption Expenditure Total Trend and Shares by 5-Sector Aggregation, 2010–2017          | 20 |
| 1.1.3a | Gross Total Output Trend and Shares by 5-Sector Aggregation, 2010–2017                           | 20 |
| 1.1.3b | Shares by 5-Sector Aggregation Attributed to Foreign and Domestic Final Demand, 2010 and 2017    | 20 |
| 1.1.3C | Gross Output by Production Attributed to Foreign and Domestic Demand, 2010–2017                  | 20 |
| 1.1.4a | Intermediate Consumption Shares by 5-Sector Aggregation, 2010–2017                               | 21 |
| 1.1.4b | Intermediate Consumption Ratio to Output by 5-Sector Aggregation, 2010 and 2017                  | 21 |
| 1.1.4C | Shares of Domestic and Imported Intermediate Consumption, 2010–2017                              | 21 |
| 1.1.4d | Shares of Domestic and Imported Intermediate Consumption by 5-Sector Aggregation, 2010 and 2017  | 21 |
| 1.1.5a | Gross Value Added Trend and Shares by 5-Sector Aggregation, 2010–2017                            | 22 |
| 1.1.5b | Gross Value Added Share Attributed to Foreign and Domestic Final Demand, 2010–2017               | 22 |
| 1.1.5C | Sectoral Shares of Gross Value Added Content in Domestic and Foreign Final Demand, 2010–2017     | 22 |