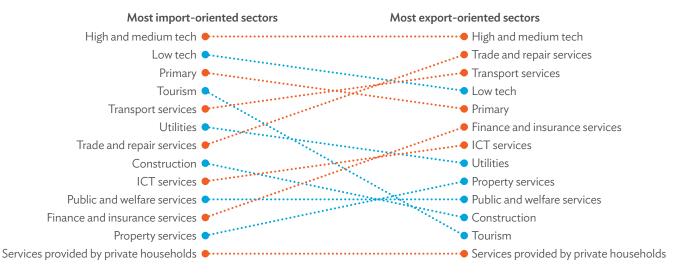

| 1.2.1a | Patterns of Interindustry Transactions Based on the Domestic Consumption Matrix, 2010                                                                    | 26 |
|--------|----------------------------------------------------------------------------------------------------------------------------------------------------------|----|
| 1.2.1b | Patterns of Interindustry Transactions Based on the Domestic Consumption Matrix, 2017                                                                    | 26 |
| 1.2.2a | Backward and Forward Linkages by Industry, 2010                                                                                                          | 26 |
| 1.2.2b | Backward and Forward Linkages by Industry, 2017                                                                                                          | 26 |
| 1.2.3a | Potential Decline in Gross Value Added, 2010–2017                                                                                                        | 27 |
| 1.2.3b | Potential Decline in Gross Value Added Attributed to Domestic Final Demand, 2010–2017                                                                    | 27 |
| 1.2.3C | Potential Decline in Gross Value Added Attributed to Exports, 2010–2017                                                                                  | 27 |
| 1.2.4a | Potential Decline in Gross Output, 2010–2017                                                                                                             | 27 |
| 1.2.4b | Potential Decline in Gross Output Attributed to Domestic Final Demand, 2010–2017                                                                         | 27 |
| 1.2.4C | Potential Decline in Gross Output Attributed to Exports, 2010–2017                                                                                       | 27 |
| 1.3.1  | Exports and Imports as a Share of Gross Domestic Product, 2010–2017                                                                                      | 30 |
| 1.3.2  | Total Foreign Trade by Sector, 2017                                                                                                                      |    |
| 1.3.3  | Trend of Export Activity by End-Use Category, 2010–2017                                                                                                  |    |
| 1.3.4  | Shares of Sectors to Total Intermediate Exports, 2010–2017                                                                                               |    |
| 1.3.5  | Shares of Sectors to Total Final Exports, 2010–2017                                                                                                      |    |
| 1.3.6  | Trend of Import Activity by End-Use Category, 2010–2017                                                                                                  |    |
| 1.3.7  | Shares of Sectors to Total Intermediate Imports, 2010–2017                                                                                               |    |
| 1.3.8  | Shares of Sectors to Total Final Imports, 2010–2017                                                                                                      |    |
| 1.3.9  | Ranking of Sectors According to Imported Input-to-Output Ratios and Exported<br>Output-to-Output Ratios, 2017                                            |    |
| 1.3.10 | Total Foreign-Traded Input, 2010–2017                                                                                                                    | -  |
| 1.3.11 | Total Foreign-Traded Output, 2010–2017                                                                                                                   | -  |
| 1.3.12 | Decomposition of Total Production Attributable to Domestic and Interregional Demand, 2010–2017                                                           | _  |
| 1.3.13 | Growth Rates of Production Components Based on Two-Region Input-Output Table, 2010–2017                                                                  |    |
| 1.3.14 | Gross Exports versus Value-Added Exports by Sector, 2017                                                                                                 |    |
| 1.3.15 | Comparison of Traditional and New Revealed Comparative Advantage by Sector, 2017                                                                         |    |
| 1.4.1a | Trade in Value-Added Flow with Top Trading Partners, 2010                                                                                                |    |
| 1.4.1b | Trade in Value-Added Flow with Top Trading Partners, 2017                                                                                                |    |
| 1.4.2  | Trade in Value-Added by Industry, 2017                                                                                                                   |    |
| 1.4.3  | Trade in Value-Added, 2010–2017                                                                                                                          | 40 |
| 1.4.4  | Trends in Production Activities as a Share of Gross Domestic Product, by Type of Value-Added<br>Creation Activities Based on Forward Linkages, 2010–2017 | 40 |
| 1.4.5  | Structural Changes from 2010 to 2017 in Different Types of Value-Added Creation Activities                                                               |    |
| 15     | Based on Forward Linkages                                                                                                                                | 40 |
| 1.4.6  | Simple Global Value Chain Production Activities as a Share of Total Global Value Chain Production                                                        |    |
|        | Activities Based on Forward Linkages, 2010–2017                                                                                                          | 41 |
| 1.4.7  | Production Activities as a Share of Gross Domestic Product, by Type of Value-Added Creation                                                              |    |
|        | Activities Based on Backward Linkages, 2010–2017                                                                                                         | 41 |
| 1.4.8  | Structural Changes from 2010 to 2017 in Different Types of Value-Added Creation Activities                                                               |    |
|        | Based on Backward Linkages                                                                                                                               | 41 |
| 1.4.9  | Simple Global Value Chain Production Activities as a Share of Total Global Value Chain Production                                                        |    |
|        | Activities Based on Backward Linkages                                                                                                                    | 41 |
| 1.4.10 | Global Value Chain Participation Based on Forward and Backward Linkages at the Sectoral Level,                                                           |    |
|        | 2010 and 2017                                                                                                                                            |    |
| 1.4.11 | Nominal Growth Rates of Different Value-Added Activities in the Manufacturing Sector, 2010–2017                                                          | 42 |