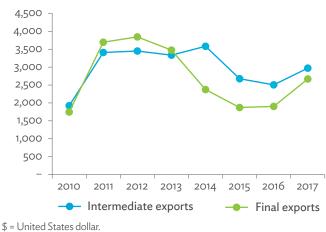

| 1.2.1a | Patterns of Interindustry Transactions Based on the Domestic Consumption Matrix, 2010                                                                    | 26 |
|--------|----------------------------------------------------------------------------------------------------------------------------------------------------------|----|
| 1.2.1b | Patterns of Interindustry Transactions Based on the Domestic Consumption Matrix, 2017                                                                    | 26 |
| 1.2.2a | Backward and Forward Linkages by Industry, 2010                                                                                                          | 26 |
| 1.2.2b | Backward and Forward Linkages by Industry, 2017                                                                                                          | 26 |
| 1.2.3a | Potential Decline in Gross Value Added, 2010–2017                                                                                                        | 27 |
| 1.2.3b | Potential Decline in Gross Value Added Attributed to Domestic Final Demand, 2010–2017                                                                    | 27 |
| 1.2.3C | Potential Decline in Gross Value Added Attributed to Exports, 2010–2017                                                                                  | 27 |
| 1.2.4a | Potential Decline in Gross Output, 2010–2017                                                                                                             | 27 |
| 1.2.4b | Potential Decline in Gross Output Attributed to Domestic Final Demand, 2010–2017                                                                         | 27 |
| 1.2.4C | Potential Decline in Gross Output Attributed to Exports, 2010–2017                                                                                       | 27 |
| 1.3.1  | Exports and Imports as a Share of Gross Domestic Product, 2010–2017                                                                                      | 30 |
| 1.3.2  | Total Foreign Trade by Sector, 2017                                                                                                                      |    |
| 1.3.3  | Trend of Export Activity by End-Use Category, 2010–2017                                                                                                  |    |
| 1.3.4  | Shares of Sectors to Total Intermediate Exports, 2010–2017                                                                                               |    |
| 1.3.5  | Shares of Sectors to Total Final Exports, 2010–2017                                                                                                      |    |
| 1.3.6  | Trend of Import Activity by End-Use Category, 2010–2017                                                                                                  |    |
| 1.3.7  | Shares of Sectors to Total Intermediate Imports, 2010–2017                                                                                               |    |
| 1.3.8  | Shares of Sectors to Total Final Imports, 2010–2017                                                                                                      |    |
| 1.3.9  | Ranking of Sectors According to Imported Input-to-Output Ratios and Exported<br>Output-to-Output Ratios, 2017                                            |    |
| 1.3.10 | Total Foreign-Traded Input, 2010–2017                                                                                                                    | -  |
| 1.3.11 | Total Foreign-Traded Output, 2010–2017                                                                                                                   | -  |
| 1.3.12 | Decomposition of Total Production Attributable to Domestic and Interregional Demand, 2010–2017                                                           | _  |
| 1.3.13 | Growth Rates of Production Components Based on Two-Region Input-Output Table, 2010–2017                                                                  |    |
| 1.3.14 | Gross Exports versus Value-Added Exports by Sector, 2017                                                                                                 |    |
| 1.3.15 | Comparison of Traditional and New Revealed Comparative Advantage by Sector, 2017                                                                         |    |
| 1.4.1a | Trade in Value-Added Flow with Top Trading Partners, 2010                                                                                                |    |
| 1.4.1b | Trade in Value-Added Flow with Top Trading Partners, 2017                                                                                                |    |
| 1.4.2  | Trade in Value-Added by Industry, 2017                                                                                                                   |    |
| 1.4.3  | Trade in Value-Added, 2010–2017                                                                                                                          | 40 |
| 1.4.4  | Trends in Production Activities as a Share of Gross Domestic Product, by Type of Value-Added<br>Creation Activities Based on Forward Linkages, 2010–2017 | 40 |
| 1.4.5  | Structural Changes from 2010 to 2017 in Different Types of Value-Added Creation Activities                                                               |    |
| 15     | Based on Forward Linkages                                                                                                                                | 40 |
| 1.4.6  | Simple Global Value Chain Production Activities as a Share of Total Global Value Chain Production                                                        |    |
|        | Activities Based on Forward Linkages, 2010–2017                                                                                                          | 41 |
| 1.4.7  | Production Activities as a Share of Gross Domestic Product, by Type of Value-Added Creation                                                              |    |
|        | Activities Based on Backward Linkages, 2010–2017                                                                                                         | 41 |
| 1.4.8  | Structural Changes from 2010 to 2017 in Different Types of Value-Added Creation Activities                                                               |    |
|        | Based on Backward Linkages                                                                                                                               | 41 |
| 1.4.9  | Simple Global Value Chain Production Activities as a Share of Total Global Value Chain Production                                                        |    |
|        | Activities Based on Backward Linkages                                                                                                                    | 41 |
| 1.4.10 | Global Value Chain Participation Based on Forward and Backward Linkages at the Sectoral Level,                                                           |    |
|        | 2010 and 2017                                                                                                                                            |    |
| 1.4.11 | Nominal Growth Rates of Different Value-Added Activities in the Manufacturing Sector, 2010–2017                                                          | 42 |