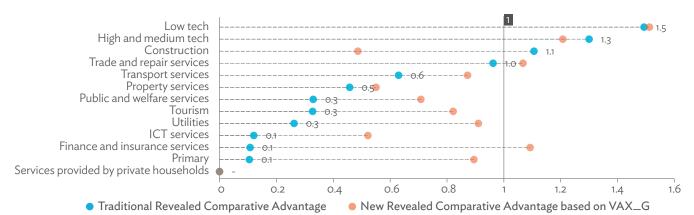

| 1.2.1a | Patterns of Interindustry Transactions Based on the Domestic Consumption Matrix, 2010                                                                    | 26 |
|--------|----------------------------------------------------------------------------------------------------------------------------------------------------------|----|
| 1.2.1b | Patterns of Interindustry Transactions Based on the Domestic Consumption Matrix, 2017                                                                    | 26 |
| 1.2.2a | Backward and Forward Linkages by Industry, 2010                                                                                                          | 26 |
| 1.2.2b | Backward and Forward Linkages by Industry, 2017                                                                                                          | 26 |
| 1.2.3a | Potential Decline in Gross Value Added, 2010–2017                                                                                                        | 27 |
| 1.2.3b | Potential Decline in Gross Value Added Attributed to Domestic Final Demand, 2010–2017                                                                    | 27 |
| 1.2.3C | Potential Decline in Gross Value Added Attributed to Exports, 2010–2017                                                                                  | 27 |
| 1.2.4a | Potential Decline in Gross Output, 2010–2017                                                                                                             | 27 |
| 1.2.4b | Potential Decline in Gross Output Attributed to Domestic Final Demand, 2010–2017                                                                         | 27 |
| 1.2.4C | Potential Decline in Gross Output Attributed to Exports, 2010–2017                                                                                       | 27 |
| 1.3.1  | Exports and Imports as a Share of Gross Domestic Product, 2010–2017                                                                                      | 30 |
| 1.3.2  | Total Foreign Trade by Sector, 2017                                                                                                                      |    |
| 1.3.3  | Trend of Export Activity by End-Use Category, 2010–2017                                                                                                  |    |
| 1.3.4  | Shares of Sectors to Total Intermediate Exports, 2010–2017                                                                                               |    |
| 1.3.5  | Shares of Sectors to Total Final Exports, 2010–2017                                                                                                      |    |
| 1.3.6  | Trend of Import Activity by End-Use Category, 2010–2017                                                                                                  |    |
| 1.3.7  | Shares of Sectors to Total Intermediate Imports, 2010–2017                                                                                               |    |
| 1.3.8  | Shares of Sectors to Total Final Imports, 2010–2017                                                                                                      |    |
| 1.3.9  | Ranking of Sectors According to Imported Input-to-Output Ratios and Exported<br>Output-to-Output Ratios, 2017                                            |    |
| 1.3.10 | Total Foreign-Traded Input, 2010–2017                                                                                                                    | -  |
| 1.3.11 | Total Foreign-Traded Output, 2010–2017                                                                                                                   | -  |
| 1.3.12 | Decomposition of Total Production Attributable to Domestic and Interregional Demand, 2010–2017                                                           | _  |
| 1.3.13 | Growth Rates of Production Components Based on Two-Region Input-Output Table, 2010–2017                                                                  |    |
| 1.3.14 | Gross Exports versus Value-Added Exports by Sector, 2017                                                                                                 |    |
| 1.3.15 | Comparison of Traditional and New Revealed Comparative Advantage by Sector, 2017                                                                         |    |
| 1.4.1a | Trade in Value-Added Flow with Top Trading Partners, 2010                                                                                                |    |
| 1.4.1b | Trade in Value-Added Flow with Top Trading Partners, 2017                                                                                                |    |
| 1.4.2  | Trade in Value-Added by Industry, 2017                                                                                                                   |    |
| 1.4.3  | Trade in Value-Added, 2010–2017                                                                                                                          | 40 |
| 1.4.4  | Trends in Production Activities as a Share of Gross Domestic Product, by Type of Value-Added<br>Creation Activities Based on Forward Linkages, 2010–2017 | 40 |
| 1.4.5  | Structural Changes from 2010 to 2017 in Different Types of Value-Added Creation Activities                                                               |    |
| 15     | Based on Forward Linkages                                                                                                                                | 40 |
| 1.4.6  | Simple Global Value Chain Production Activities as a Share of Total Global Value Chain Production                                                        |    |
|        | Activities Based on Forward Linkages, 2010–2017                                                                                                          | 41 |
| 1.4.7  | Production Activities as a Share of Gross Domestic Product, by Type of Value-Added Creation                                                              |    |
|        | Activities Based on Backward Linkages, 2010–2017                                                                                                         | 41 |
| 1.4.8  | Structural Changes from 2010 to 2017 in Different Types of Value-Added Creation Activities                                                               |    |
|        | Based on Backward Linkages                                                                                                                               | 41 |
| 1.4.9  | Simple Global Value Chain Production Activities as a Share of Total Global Value Chain Production                                                        |    |
|        | Activities Based on Backward Linkages                                                                                                                    | 41 |
| 1.4.10 | Global Value Chain Participation Based on Forward and Backward Linkages at the Sectoral Level,                                                           |    |
|        | 2010 and 2017                                                                                                                                            |    |
| 1.4.11 | Nominal Growth Rates of Different Value-Added Activities in the Manufacturing Sector, 2010–2017                                                          | 42 |