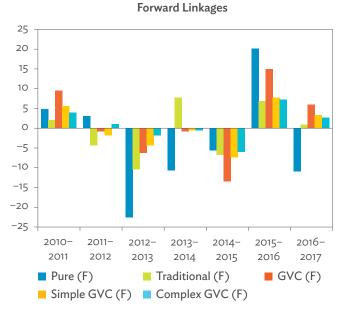

| 1.2.1a | Patterns of Interindustry Transactions Based on the Domestic Consumption Matrix, 2010                                                                    | 26 |
|--------|----------------------------------------------------------------------------------------------------------------------------------------------------------|----|
| 1.2.1b | Patterns of Interindustry Transactions Based on the Domestic Consumption Matrix, 2017                                                                    | 26 |
| 1.2.2a | Backward and Forward Linkages by Industry, 2010                                                                                                          | 26 |
| 1.2.2b | Backward and Forward Linkages by Industry, 2017                                                                                                          | 26 |
| 1.2.3a | Potential Decline in Gross Value Added, 2010–2017                                                                                                        | 27 |
| 1.2.3b | Potential Decline in Gross Value Added Attributed to Domestic Final Demand, 2010–2017                                                                    | 27 |
| 1.2.3C | Potential Decline in Gross Value Added Attributed to Exports, 2010–2017                                                                                  | 27 |
| 1.2.4a | Potential Decline in Gross Output, 2010–2017                                                                                                             | 27 |
| 1.2.4b | Potential Decline in Gross Output Attributed to Domestic Final Demand, 2010–2017                                                                         | 27 |
| 1.2.4C | Potential Decline in Gross Output Attributed to Exports, 2010–2017                                                                                       | 27 |
| 1.3.1  | Exports and Imports as a Share of Gross Domestic Product, 2010–2017                                                                                      | 30 |
| 1.3.2  | Total Foreign Trade by Sector, 2017                                                                                                                      |    |
| 1.3.3  | Trend of Export Activity by End-Use Category, 2010–2017                                                                                                  |    |
| 1.3.4  | Shares of Sectors to Total Intermediate Exports, 2010–2017                                                                                               |    |
| 1.3.5  | Shares of Sectors to Total Final Exports, 2010–2017                                                                                                      |    |
| 1.3.6  | Trend of Import Activity by End-Use Category, 2010–2017                                                                                                  |    |
| 1.3.7  | Shares of Sectors to Total Intermediate Imports, 2010–2017                                                                                               |    |
| 1.3.8  | Shares of Sectors to Total Final Imports, 2010–2017                                                                                                      |    |
| 1.3.9  | Ranking of Sectors According to Imported Input-to-Output Ratios and Exported<br>Output-to-Output Ratios, 2017                                            |    |
| 1.3.10 | Total Foreign-Traded Input, 2010–2017                                                                                                                    | -  |
| 1.3.11 | Total Foreign-Traded Output, 2010–2017                                                                                                                   | -  |
| 1.3.12 | Decomposition of Total Production Attributable to Domestic and Interregional Demand, 2010–2017                                                           | _  |
| 1.3.13 | Growth Rates of Production Components Based on Two-Region Input-Output Table, 2010–2017                                                                  |    |
| 1.3.14 | Gross Exports versus Value-Added Exports by Sector, 2017                                                                                                 |    |
| 1.3.15 | Comparison of Traditional and New Revealed Comparative Advantage by Sector, 2017                                                                         |    |
| 1.4.1a | Trade in Value-Added Flow with Top Trading Partners, 2010                                                                                                |    |
| 1.4.1b | Trade in Value-Added Flow with Top Trading Partners, 2017                                                                                                |    |
| 1.4.2  | Trade in Value-Added by Industry, 2017                                                                                                                   |    |
| 1.4.3  | Trade in Value-Added, 2010–2017                                                                                                                          | 40 |
| 1.4.4  | Trends in Production Activities as a Share of Gross Domestic Product, by Type of Value-Added<br>Creation Activities Based on Forward Linkages, 2010–2017 | 40 |
| 1.4.5  | Structural Changes from 2010 to 2017 in Different Types of Value-Added Creation Activities                                                               |    |
| 15     | Based on Forward Linkages                                                                                                                                | 40 |
| 1.4.6  | Simple Global Value Chain Production Activities as a Share of Total Global Value Chain Production                                                        |    |
|        | Activities Based on Forward Linkages, 2010–2017                                                                                                          | 41 |
| 1.4.7  | Production Activities as a Share of Gross Domestic Product, by Type of Value-Added Creation                                                              |    |
|        | Activities Based on Backward Linkages, 2010–2017                                                                                                         | 41 |
| 1.4.8  | Structural Changes from 2010 to 2017 in Different Types of Value-Added Creation Activities                                                               |    |
|        | Based on Backward Linkages                                                                                                                               | 41 |
| 1.4.9  | Simple Global Value Chain Production Activities as a Share of Total Global Value Chain Production                                                        |    |
|        | Activities Based on Backward Linkages                                                                                                                    | 41 |
| 1.4.10 | Global Value Chain Participation Based on Forward and Backward Linkages at the Sectoral Level,                                                           |    |
|        | 2010 and 2017                                                                                                                                            |    |
| 1.4.11 | Nominal Growth Rates of Different Value-Added Activities in the Manufacturing Sector, 2010–2017                                                          | 42 |