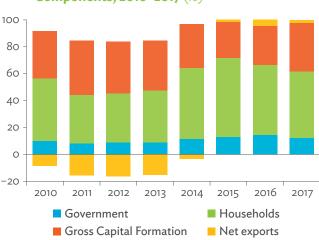

# Mongolia

| 3.1.1a | Gross Domestic Product Scaled to 2010 Levels in Comparison with the Rest of the World, 2010-2017 | 67 |
|--------|--------------------------------------------------------------------------------------------------|----|
| 3.1.1b | Gross Domestic Product Share by 5-Sector Aggregation, 2017                                       | 67 |
| 3.1.2a | Gross Domestic Product Trend by Final Consumption Expenditure Components, 2010-2017              | 67 |
| 3.1.2b | Share of Consumption Expenditure by Final Consumption Expenditure Components, 2010–2017          | 67 |
| 3.1.2C | Final Consumption Expenditure Total Trend and Shares by 5-Sector Aggregation, 2010–2017          | 68 |
| 3.1.3a | Gross Total Output Trend and Shares by 5-Sector Aggregation, 2010–2017                           |    |
| 3.1.3b | Shares by 5-Sector Aggregation Attributed to Foreign and Domestic Final Demand, 2010 and 2017    | 68 |
| 3.1.3C | Gross Output by Production Attributed to Foreign and Domestic Demand, 2010–2017                  | 68 |
| 3.1.4a | Intermediate Consumption Shares by 5-Sector Aggregation, 2010–2017                               |    |
| 3.1.4b | Intermediate Consumption Ratio to Output by 5-Sector Aggregation, 2010 and 2017                  | 69 |
| 3.1.4C | Shares of Domestic and Imported Intermediate Consumption, 2010–2017                              |    |
| 3.1.4d | Shares of Domestic and Imported Intermediate Consumption by 5-Sector Aggregation, 2010 and 2017  | 69 |
| 3.1.5a | Gross Value Added Trend and Shares by 5-Sector Aggregation, 2010–2017                            |    |
| 3.1.5b | Gross Value Added Share Attributed to Foreign and Domestic Final Demand, 2010–2017               | 70 |
| 3.1.5C | Sectoral Shares of Gross Value Added Content in Domestic and Foreign Final Demand, 2010–2017     | 70 |
| 3.2.1a | Patterns of Interindustry Transactions Based on the Domestic Consumption Matrix, 2010            |    |
| 3.2.1b | Patterns of Interindustry Transactions Based on the Domestic Consumption Matrix, 2017            |    |
| 3.2.2a | Backward and Forward Linkages by Industry, 2011                                                  |    |
| 3.2.2b | Backward and Forward Linkages by Industry, 2017                                                  | 74 |
| 3.2.3a | Potential Decline in Gross Value Added, 2010–2017                                                |    |
| 3.2.3b | Potential Decline in Gross Value Added Attributed to Domestic Final Demand, 2010–2017            |    |
| 3.2.3C | Potential Decline in Gross Value Added Attributed to Exports, 2010–2017                          |    |
| 3.2.4a | Potential Decline in Gross Output, 2010–2017                                                     | 75 |
| 3.2.4b | Potential Decline in Gross Output Attributed to Domestic Final Demand, 2010–2017                 |    |
| 3.2.4C | Potential Decline in Gross Output Attributed to Exports, 2010–2017                               |    |
| 3.3.1  | Exports and Imports as a Share of Gross Domestic Product, 2010–2017                              |    |
| 3.3.2  | Total Foreign Trade by Sector, 2017                                                              |    |
| 3.3.3  | Trend of Export Activity by End-Use Category, 2010–2017                                          |    |
| 3.3.4  | Shares of Sectors to Total Intermediate Exports, 2010–2017                                       | 79 |

| 3.3.5  | Shares of Sectors to Total Final Exports, 2010–2017                                               |    |
|--------|---------------------------------------------------------------------------------------------------|----|
| 3.3.6  | Trend of Import Activity by End-Use Category, 2010–2017                                           |    |
| 3.3.7  | Shares of Sectors to Total Intermediate Imports, 2010–2017                                        | 79 |
| 3.3.8  | Shares of Sectors to Total Final Imports, 2010–2017                                               |    |
| 3.3.9  | Ranking of Sectors According to Imported Input-to-Output Ratios and Exported                      |    |
|        | Output-to-Output Ratios, 2017                                                                     | 80 |
| 3.3.10 | Total Foreign-Traded Input, 2010–2017                                                             | 80 |
| 3.3.11 | Total Foreign-Traded Output, 2010–2017                                                            | 80 |
| 3.3.12 | Decomposition of Total Production Attributable to Domestic and Interregional Demand, 2010–2017    | 81 |
| 3.3.13 | Growth Rates of Production Components Based on Two-Region Input-Output Table, 2010–2017           | 81 |
| 3.3.14 | Gross Exports versus Value-Added Exports by Sector, 2017                                          | 81 |
| 3.3.15 | Comparison of Traditional and New Revealed Comparative Advantage by Sector, 2017                  | 82 |
| 3.4.1a | Trade in Value-Added Flow with Top Trading Partners, 2010                                         |    |
| 3.4.1b | Trade in Value-Added Flow with Top Trading Partners, 2017                                         |    |
| 3.4.2  | Trade in Value-Added by Industry, 2017                                                            |    |
| 3.4.3  | Trade in Value-Added, 2010–2017                                                                   |    |
| 3.4.4  | Trends in Production Activities as a Share of Gross Domestic Product, by Type of Value-Added      |    |
|        | Creation Activities Based on Forward Linkages, 2010–2017                                          |    |
| 3.4.5  | Structural Changes from 2010 to 2017 in Different Types of Value-Added Creation Activities        |    |
|        | Based on Forward Linkages                                                                         |    |
| 3.4.6  | Simple Global Value Chain Production Activities as a Share of Total Global Value Chain Production |    |
|        | Activities Based on Forward Linkages, 2010–2017                                                   |    |
| 3.4.7  | Production Activities as a Share of Gross Domestic Product, by Type of Value-Added Creation       |    |
|        | Activities Based on Backward Linkages, 2010–2017                                                  | 89 |
| 3.4.8  | Structural Changes from 2010 to 2017 in Different Types of Value-Added Creation Activities        |    |
|        | Based on Backward Linkages                                                                        | 89 |
| 3.4.9  | Simple Global Value Chain Production Activities as a Share of Total Global Value Chain Production |    |
|        | Activities Based on Backward Linkages                                                             | 89 |
| 3.4.10 | Global Value Chain Participation Based on Forward and Backward Linkages at the Sectoral Level,    |    |
|        | 2010 and 2017                                                                                     |    |
| 3.4.11 | Nominal Growth Rates of Different Value-Added Activities in the Manufacturing Sector, 2010–2017   |    |