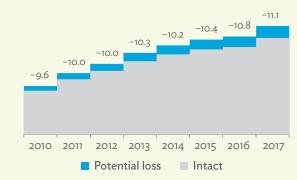

| 1.2.1a | Patterns of Interindustry Transactions Based on the Domestic Consumption Matrix, 2010                                                                    | 26 |
|--------|----------------------------------------------------------------------------------------------------------------------------------------------------------|----|
| 1.2.1b | Patterns of Interindustry Transactions Based on the Domestic Consumption Matrix, 2017                                                                    | 26 |
| 1.2.2a | Backward and Forward Linkages by Industry, 2010                                                                                                          | 26 |
| 1.2.2b | Backward and Forward Linkages by Industry, 2017                                                                                                          | 26 |
| 1.2.3a | Potential Decline in Gross Value Added, 2010–2017                                                                                                        | 27 |
| 1.2.3b | Potential Decline in Gross Value Added Attributed to Domestic Final Demand, 2010–2017                                                                    | 27 |
| 1.2.3C | Potential Decline in Gross Value Added Attributed to Exports, 2010–2017                                                                                  | 27 |
| 1.2.4a | Potential Decline in Gross Output, 2010–2017                                                                                                             | 27 |
| 1.2.4b | Potential Decline in Gross Output Attributed to Domestic Final Demand, 2010–2017                                                                         | 27 |
| 1.2.4C | Potential Decline in Gross Output Attributed to Exports, 2010–2017                                                                                       | 27 |
| 1.3.1  | Exports and Imports as a Share of Gross Domestic Product, 2010–2017                                                                                      | 30 |
| 1.3.2  | Total Foreign Trade by Sector, 2017                                                                                                                      |    |
| 1.3.3  | Trend of Export Activity by End-Use Category, 2010–2017                                                                                                  |    |
| 1.3.4  | Shares of Sectors to Total Intermediate Exports, 2010–2017                                                                                               |    |
| 1.3.5  | Shares of Sectors to Total Final Exports, 2010–2017                                                                                                      |    |
| 1.3.6  | Trend of Import Activity by End-Use Category, 2010–2017                                                                                                  |    |
| 1.3.7  | Shares of Sectors to Total Intermediate Imports, 2010–2017                                                                                               |    |
| 1.3.8  | Shares of Sectors to Total Final Imports, 2010–2017                                                                                                      |    |
| 1.3.9  | Ranking of Sectors According to Imported Input-to-Output Ratios and Exported<br>Output-to-Output Ratios, 2017                                            |    |
| 1.3.10 | Total Foreign-Traded Input, 2010–2017                                                                                                                    | -  |
| 1.3.11 | Total Foreign-Traded Output, 2010–2017                                                                                                                   | -  |
| 1.3.12 | Decomposition of Total Production Attributable to Domestic and Interregional Demand, 2010–2017                                                           | _  |
| 1.3.13 | Growth Rates of Production Components Based on Two-Region Input-Output Table, 2010–2017                                                                  |    |
| 1.3.14 | Gross Exports versus Value-Added Exports by Sector, 2017                                                                                                 |    |
| 1.3.15 | Comparison of Traditional and New Revealed Comparative Advantage by Sector, 2017                                                                         |    |
| 1.4.1a | Trade in Value-Added Flow with Top Trading Partners, 2010                                                                                                |    |
| 1.4.1b | Trade in Value-Added Flow with Top Trading Partners, 2017                                                                                                |    |
| 1.4.2  | Trade in Value-Added by Industry, 2017                                                                                                                   |    |
| 1.4.3  | Trade in Value-Added, 2010–2017                                                                                                                          | 40 |
| 1.4.4  | Trends in Production Activities as a Share of Gross Domestic Product, by Type of Value-Added<br>Creation Activities Based on Forward Linkages, 2010–2017 | 40 |
| 1.4.5  | Structural Changes from 2010 to 2017 in Different Types of Value-Added Creation Activities                                                               |    |
| 15     | Based on Forward Linkages                                                                                                                                | 40 |
| 1.4.6  | Simple Global Value Chain Production Activities as a Share of Total Global Value Chain Production                                                        |    |
|        | Activities Based on Forward Linkages, 2010–2017                                                                                                          | 41 |
| 1.4.7  | Production Activities as a Share of Gross Domestic Product, by Type of Value-Added Creation                                                              |    |
|        | Activities Based on Backward Linkages, 2010–2017                                                                                                         | 41 |
| 1.4.8  | Structural Changes from 2010 to 2017 in Different Types of Value-Added Creation Activities                                                               |    |
|        | Based on Backward Linkages                                                                                                                               | 41 |
| 1.4.9  | Simple Global Value Chain Production Activities as a Share of Total Global Value Chain Production                                                        |    |
|        | Activities Based on Backward Linkages                                                                                                                    | 41 |
| 1.4.10 | Global Value Chain Participation Based on Forward and Backward Linkages at the Sectoral Level,                                                           |    |
|        | 2010 and 2017                                                                                                                                            |    |
| 1.4.11 | Nominal Growth Rates of Different Value-Added Activities in the Manufacturing Sector, 2010–2017                                                          | 42 |