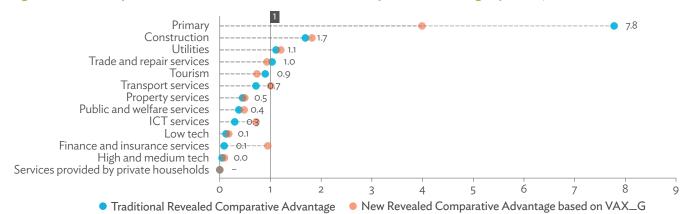

| 1.2.1a | Patterns of Interindustry Transactions Based on the Domestic Consumption Matrix, 2010                                                                    | 26 |
|--------|----------------------------------------------------------------------------------------------------------------------------------------------------------|----|
| 1.2.1b | Patterns of Interindustry Transactions Based on the Domestic Consumption Matrix, 2017                                                                    | 26 |
| 1.2.2a | Backward and Forward Linkages by Industry, 2010                                                                                                          | 26 |
| 1.2.2b | Backward and Forward Linkages by Industry, 2017                                                                                                          | 26 |
| 1.2.3a | Potential Decline in Gross Value Added, 2010–2017                                                                                                        | 27 |
| 1.2.3b | Potential Decline in Gross Value Added Attributed to Domestic Final Demand, 2010–2017                                                                    | 27 |
| 1.2.3C | Potential Decline in Gross Value Added Attributed to Exports, 2010–2017                                                                                  | 27 |
| 1.2.4a | Potential Decline in Gross Output, 2010–2017                                                                                                             | 27 |
| 1.2.4b | Potential Decline in Gross Output Attributed to Domestic Final Demand, 2010–2017                                                                         | 27 |
| 1.2.4C | Potential Decline in Gross Output Attributed to Exports, 2010–2017                                                                                       | 27 |
| 1.3.1  | Exports and Imports as a Share of Gross Domestic Product, 2010–2017                                                                                      | 30 |
| 1.3.2  | Total Foreign Trade by Sector, 2017                                                                                                                      |    |
| 1.3.3  | Trend of Export Activity by End-Use Category, 2010–2017                                                                                                  |    |
| 1.3.4  | Shares of Sectors to Total Intermediate Exports, 2010–2017                                                                                               |    |
| 1.3.5  | Shares of Sectors to Total Final Exports, 2010–2017                                                                                                      |    |
| 1.3.6  | Trend of Import Activity by End-Use Category, 2010–2017                                                                                                  |    |
| 1.3.7  | Shares of Sectors to Total Intermediate Imports, 2010–2017                                                                                               |    |
| 1.3.8  | Shares of Sectors to Total Final Imports, 2010–2017                                                                                                      |    |
| 1.3.9  | Ranking of Sectors According to Imported Input-to-Output Ratios and Exported<br>Output-to-Output Ratios, 2017                                            |    |
| 1.3.10 | Total Foreign-Traded Input, 2010–2017                                                                                                                    | -  |
| 1.3.11 | Total Foreign-Traded Output, 2010–2017                                                                                                                   | -  |
| 1.3.12 | Decomposition of Total Production Attributable to Domestic and Interregional Demand, 2010–2017                                                           | _  |
| 1.3.13 | Growth Rates of Production Components Based on Two-Region Input-Output Table, 2010–2017                                                                  |    |
| 1.3.14 | Gross Exports versus Value-Added Exports by Sector, 2017                                                                                                 |    |
| 1.3.15 | Comparison of Traditional and New Revealed Comparative Advantage by Sector, 2017                                                                         |    |
| 1.4.1a | Trade in Value-Added Flow with Top Trading Partners, 2010                                                                                                |    |
| 1.4.1b | Trade in Value-Added Flow with Top Trading Partners, 2017                                                                                                |    |
| 1.4.2  | Trade in Value-Added by Industry, 2017                                                                                                                   |    |
| 1.4.3  | Trade in Value-Added, 2010–2017                                                                                                                          | 40 |
| 1.4.4  | Trends in Production Activities as a Share of Gross Domestic Product, by Type of Value-Added<br>Creation Activities Based on Forward Linkages, 2010–2017 | 40 |
| 1.4.5  | Structural Changes from 2010 to 2017 in Different Types of Value-Added Creation Activities                                                               |    |
| 15     | Based on Forward Linkages                                                                                                                                | 40 |
| 1.4.6  | Simple Global Value Chain Production Activities as a Share of Total Global Value Chain Production                                                        |    |
|        | Activities Based on Forward Linkages, 2010–2017                                                                                                          | 41 |
| 1.4.7  | Production Activities as a Share of Gross Domestic Product, by Type of Value-Added Creation                                                              |    |
|        | Activities Based on Backward Linkages, 2010–2017                                                                                                         | 41 |
| 1.4.8  | Structural Changes from 2010 to 2017 in Different Types of Value-Added Creation Activities                                                               |    |
|        | Based on Backward Linkages                                                                                                                               | 41 |
| 1.4.9  | Simple Global Value Chain Production Activities as a Share of Total Global Value Chain Production                                                        |    |
|        | Activities Based on Backward Linkages                                                                                                                    | 41 |
| 1.4.10 | Global Value Chain Participation Based on Forward and Backward Linkages at the Sectoral Level,                                                           |    |
|        | 2010 and 2017                                                                                                                                            |    |
| 1.4.11 | Nominal Growth Rates of Different Value-Added Activities in the Manufacturing Sector, 2010–2017                                                          | 42 |