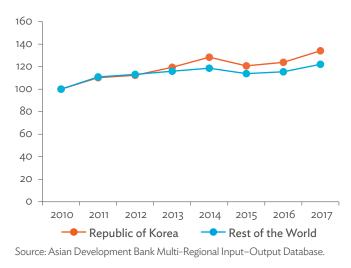

# Republic of Korea

| 5.1.1a | Gross Domestic Product Scaled to 2010 Levels in Comparison with the Rest of the World, 2010-2017 | 115 |
|--------|--------------------------------------------------------------------------------------------------|-----|
| 5.1.1b | Gross Domestic Product Share by 5-Sector Aggregation, 2017                                       | 115 |
| 5.1.2a | Gross Domestic Product Trend by Final Consumption Expenditure Components, 2010–2017              | 115 |
| 5.1.2b | Share of Consumption Expenditure by Final Consumption Expenditure Components, 2010–2017          | 115 |
| 5.1.2C | Final Consumption Expenditure Total Trend and Shares by 5-Sector Aggregation, 2010–2017          | 116 |
| 5.1.3a | Gross Total Output Trend and Shares by 5-Sector Aggregation, 2010–2017                           |     |
| 5.1.3b | Shares by 5-Sector Aggregation Attributed to Foreign and Domestic Final Demand, 2010 and 2017    | 116 |
| 5.1.3C | Gross Output by Production Attributed to Foreign and Domestic Demand, 2010–2017                  |     |
| 5.1.4a | Intermediate Consumption Shares by 5-Sector Aggregation, 2010–2017                               | 117 |
| 5.1.4b | Intermediate Consumption Ratio to Output by 5-Sector Aggregation, 2010 and 2017                  |     |
| 5.1.4C | Shares of Domestic and Imported Intermediate Consumption, 2010–2017                              |     |
| 5.1.4d | Shares of Domestic and Imported Intermediate Consumption by 5-Sector Aggregation, 2010 and 2017  | 117 |
| 5.1.5a | Gross Value Added Trend and Shares by 5-Sector Aggregation, 2010–2017                            |     |
| 5.1.5b | Gross Value Added Share Attributed to Foreign and Domestic Final Demand, 2010–2017               | 118 |
| 5.1.5C | Sectoral Shares of Gross Value Added Content in Domestic and Foreign Final Demand, 2010–2017     | 118 |
| 5.2.1a | Patterns of Interindustry Transactions Based on the Domestic Consumption Matrix, 2010            | 122 |
| 5.2.1b | Patterns of Interindustry Transactions Based on the Domestic Consumption Matrix, 2017            |     |
| 5.2.2a | Backward and Forward Linkages by Industry, 2010                                                  | 122 |
| 5.2.2b | Backward and Forward Linkages by Industry, 2017                                                  | 122 |
| 5.2.3a | Potential Decline in Gross Value Added, 2010–2017                                                | 123 |
| 5.2.3b | Potential Decline in Gross Value Added Attributed to Domestic Final Demand, 2010–2017            | -   |
| 5.2.3C | Potential Decline in Gross Value Added Attributed to Exports, 2010–2017                          |     |
| 5.2.4a | Potential Decline in Gross Output, 2010–2017                                                     | 123 |
| 5.2.4b | Potential Decline in Gross Output Attributed to Domestic Final Demand, 2010–2017                 |     |
| 5.2.4C | Potential Decline in Gross Output Attributed to Exports, 2010–2017                               |     |
| 5.3.1  | Exports and Imports as a Share of Gross Domestic Product, 2010–2017                              |     |
| 5.3.2  | Total Foreign Trade by Sector, 2017                                                              |     |
| 5.3.3  | Trend of Export Activity by End-Use Category, 2010–2017                                          |     |
| 5.3.4  | Shares of Sectors to Total Intermediate Exports, 2010–2017                                       |     |
| 5.3.5  | Shares of Sectors to Total Final Exports, 2010–2017                                              |     |
| 5.3.6  | Trend of Import Activity by End-Use Category, 2010–2017                                          |     |
| 5.3.7  | Shares of Sectors to Total Intermediate Imports, 2010–2017                                       | •   |
| 5.3.8  | Shares of Sectors to Total Final Imports, 2010–2017                                              | 127 |
| 5.3.9  | Ranking of Sectors According to Imported Input-to-Output Ratios and Exported                     |     |
|        | Output-to-Output Ratios, 2017                                                                    |     |
| 5.3.10 | Total Foreign-Traded Input, 2010–2017                                                            |     |
| 5.3.11 | Total Foreign-Traded Output, 2010–2017                                                           |     |
| 5.3.12 | Decomposition of Total Production Attributable to Domestic and Interregional Demand, 2010–2017   |     |
| 5.3.13 | Growth Rates of Production Components Based on Two-Region Input-Output Table, 2010–2017          |     |
| 5.3.14 | Gross Exports versus Value-Added Exports by Sector, 2017                                         |     |
| 5.3.15 | Comparison of Traditional and New Revealed Comparative Advantage by Sector, 2017                 |     |
| 5.4.1a | Trade in Value-Added Flow with Top Trading Partners, 2010                                        |     |
| 5.4.1b | Trade in Value-Added Flow with Top Trading Partners, 2017                                        |     |
| 5.4.2  | Trade in Value-Added by Industry, 2017                                                           |     |
| 5.4.3  | Trade in Value-Added, 2010–2017                                                                  | 136 |