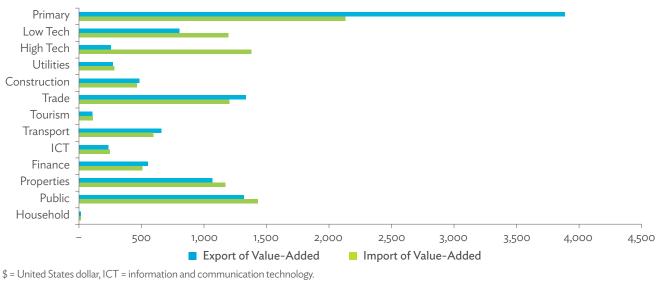

# Mongolia

| 3.1.1a | Gross Domestic Product Scaled to 2010 Levels in Comparison with the Rest of the World, 2010-2017 | 67 |
|--------|--------------------------------------------------------------------------------------------------|----|
| 3.1.1b | Gross Domestic Product Share by 5-Sector Aggregation, 2017                                       | 67 |
| 3.1.2a | Gross Domestic Product Trend by Final Consumption Expenditure Components, 2010-2017              | 67 |
| 3.1.2b | Share of Consumption Expenditure by Final Consumption Expenditure Components, 2010–2017          | 67 |
| 3.1.2C | Final Consumption Expenditure Total Trend and Shares by 5-Sector Aggregation, 2010–2017          | 68 |
| 3.1.3a | Gross Total Output Trend and Shares by 5-Sector Aggregation, 2010–2017                           |    |
| 3.1.3b | Shares by 5-Sector Aggregation Attributed to Foreign and Domestic Final Demand, 2010 and 2017    | 68 |
| 3.1.3C | Gross Output by Production Attributed to Foreign and Domestic Demand, 2010–2017                  | 68 |
| 3.1.4a | Intermediate Consumption Shares by 5-Sector Aggregation, 2010–2017                               |    |
| 3.1.4b | Intermediate Consumption Ratio to Output by 5-Sector Aggregation, 2010 and 2017                  | 69 |
| 3.1.4C | Shares of Domestic and Imported Intermediate Consumption, 2010–2017                              |    |
| 3.1.4d | Shares of Domestic and Imported Intermediate Consumption by 5-Sector Aggregation, 2010 and 2017  | 69 |
| 3.1.5a | Gross Value Added Trend and Shares by 5-Sector Aggregation, 2010–2017                            |    |
| 3.1.5b | Gross Value Added Share Attributed to Foreign and Domestic Final Demand, 2010–2017               | 70 |
| 3.1.5C | Sectoral Shares of Gross Value Added Content in Domestic and Foreign Final Demand, 2010–2017     | 70 |
| 3.2.1a | Patterns of Interindustry Transactions Based on the Domestic Consumption Matrix, 2010            |    |
| 3.2.1b | Patterns of Interindustry Transactions Based on the Domestic Consumption Matrix, 2017            |    |
| 3.2.2a | Backward and Forward Linkages by Industry, 2011                                                  |    |
| 3.2.2b | Backward and Forward Linkages by Industry, 2017                                                  | 74 |
| 3.2.3a | Potential Decline in Gross Value Added, 2010–2017                                                |    |
| 3.2.3b | Potential Decline in Gross Value Added Attributed to Domestic Final Demand, 2010–2017            |    |
| 3.2.3C | Potential Decline in Gross Value Added Attributed to Exports, 2010–2017                          |    |
| 3.2.4a | Potential Decline in Gross Output, 2010–2017                                                     | 75 |
| 3.2.4b | Potential Decline in Gross Output Attributed to Domestic Final Demand, 2010–2017                 |    |
| 3.2.4C | Potential Decline in Gross Output Attributed to Exports, 2010–2017                               |    |
| 3.3.1  | Exports and Imports as a Share of Gross Domestic Product, 2010–2017                              |    |
| 3.3.2  | Total Foreign Trade by Sector, 2017                                                              |    |
| 3.3.3  | Trend of Export Activity by End-Use Category, 2010–2017                                          |    |
| 3.3.4  | Shares of Sectors to Total Intermediate Exports, 2010–2017                                       | 79 |