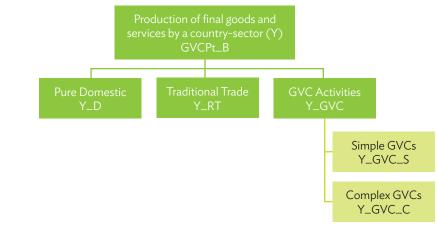

### **FIGURES**

| 1 | Decomposition of Value-added by Industry (Forward Linkages)                   | . 15 |
|---|-------------------------------------------------------------------------------|------|
| 2 | Decomposition of Final Goods Production by Economy/Sector (Backward Linkages) | .16  |