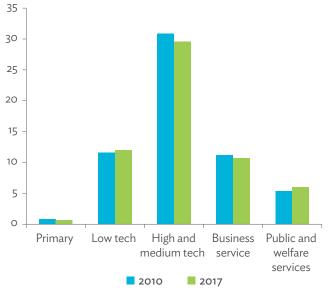

# Hong Kong, China

| 1.1.1a | Gross Domestic Product Scaled to 2010 Levels in Comparison with the Rest of the World, 2010–2017 | 19 |
|--------|--------------------------------------------------------------------------------------------------|----|
| 1.1.1b | Gross Domestic Product Share by 5-Sector Aggregation, 2017                                       | 19 |
| 1.1.2a | Gross Domestic Product Trend by Final Consumption Expenditure Components, 2010–2017              | 19 |
| 1.1.2b | Share of Consumption Expenditure by Final Consumption Expenditure Components, 2010–2017          | 19 |
| 1.1.2C | Final Consumption Expenditure Total Trend and Shares by 5-Sector Aggregation, 2010–2017          | 20 |
| 1.1.3a | Gross Total Output Trend and Shares by 5-Sector Aggregation, 2010–2017                           | 20 |
| 1.1.3b | Shares by 5-Sector Aggregation Attributed to Foreign and Domestic Final Demand, 2010 and 2017    | 20 |
| 1.1.3C | Gross Output by Production Attributed to Foreign and Domestic Demand, 2010–2017                  | 20 |
| 1.1.4a | Intermediate Consumption Shares by 5-Sector Aggregation, 2010–2017                               | 21 |
| 1.1.4b | Intermediate Consumption Ratio to Output by 5-Sector Aggregation, 2010 and 2017                  | 21 |
| 1.1.4C | Shares of Domestic and Imported Intermediate Consumption, 2010–2017                              | 21 |
| 1.1.4d | Shares of Domestic and Imported Intermediate Consumption by 5-Sector Aggregation, 2010 and 2017  | 21 |
| 1.1.5a | Gross Value Added Trend and Shares by 5-Sector Aggregation, 2010–2017                            | 22 |
| 1.1.5b | Gross Value Added Share Attributed to Foreign and Domestic Final Demand, 2010–2017               | 22 |
| 1.1.5C | Sectoral Shares of Gross Value Added Content in Domestic and Foreign Final Demand, 2010–2017     | 22 |