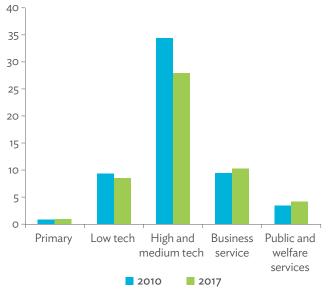

# Hong Kong, China

| 1.1.1a | Gross Domestic Product Scaled to 2010 Levels in Comparison with the Rest of the World, 2010–2017 | 19 |
|--------|--------------------------------------------------------------------------------------------------|----|
| 1.1.1b | Gross Domestic Product Share by 5-Sector Aggregation, 2017                                       | 19 |
| 1.1.2a | Gross Domestic Product Trend by Final Consumption Expenditure Components, 2010–2017              | 19 |
| 1.1.2b | Share of Consumption Expenditure by Final Consumption Expenditure Components, 2010–2017          | 19 |
| 1.1.2C | Final Consumption Expenditure Total Trend and Shares by 5-Sector Aggregation, 2010–2017          | 20 |
| 1.1.3a | Gross Total Output Trend and Shares by 5-Sector Aggregation, 2010–2017                           | 20 |
| 1.1.3b | Shares by 5-Sector Aggregation Attributed to Foreign and Domestic Final Demand, 2010 and 2017    | 20 |
| 1.1.3C | Gross Output by Production Attributed to Foreign and Domestic Demand, 2010–2017                  | 20 |
| 1.1.4a | Intermediate Consumption Shares by 5-Sector Aggregation, 2010–2017                               | 21 |
| 1.1.4b | Intermediate Consumption Ratio to Output by 5-Sector Aggregation, 2010 and 2017                  | 21 |
| 1.1.4C | Shares of Domestic and Imported Intermediate Consumption, 2010–2017                              | 21 |
| 1.1.4d | Shares of Domestic and Imported Intermediate Consumption by 5-Sector Aggregation, 2010 and 2017  | 21 |
| 1.1.5a | Gross Value Added Trend and Shares by 5-Sector Aggregation, 2010–2017                            | 22 |
| 1.1.5b | Gross Value Added Share Attributed to Foreign and Domestic Final Demand, 2010–2017               | 22 |
| 1.1.5C | Sectoral Shares of Gross Value Added Content in Domestic and Foreign Final Demand, 2010–2017     | 22 |