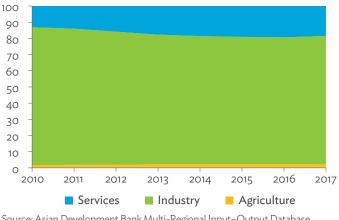

# Hong Kong, China

| 1.1.1a | Gross Domestic Product Scaled to 2010 Levels in Comparison with the Rest of the World, 2010–2017 | 19 |
|--------|--------------------------------------------------------------------------------------------------|----|
| 1.1.1b | Gross Domestic Product Share by 5-Sector Aggregation, 2017                                       | 19 |
| 1.1.2a | Gross Domestic Product Trend by Final Consumption Expenditure Components, 2010–2017              | 19 |
| 1.1.2b | Share of Consumption Expenditure by Final Consumption Expenditure Components, 2010–2017          | 19 |
| 1.1.2C | Final Consumption Expenditure Total Trend and Shares by 5-Sector Aggregation, 2010–2017          | 20 |
| 1.1.3a | Gross Total Output Trend and Shares by 5-Sector Aggregation, 2010–2017                           | 20 |
| 1.1.3b | Shares by 5-Sector Aggregation Attributed to Foreign and Domestic Final Demand, 2010 and 2017    | 20 |
| 1.1.3C | Gross Output by Production Attributed to Foreign and Domestic Demand, 2010–2017                  | 20 |
| 1.1.4a | Intermediate Consumption Shares by 5-Sector Aggregation, 2010–2017                               | 21 |
| 1.1.4b | Intermediate Consumption Ratio to Output by 5-Sector Aggregation, 2010 and 2017                  | 21 |
| 1.1.4C | Shares of Domestic and Imported Intermediate Consumption, 2010–2017                              | 21 |
| 1.1.4d | Shares of Domestic and Imported Intermediate Consumption by 5-Sector Aggregation, 2010 and 2017  | 21 |
| 1.1.5a | Gross Value Added Trend and Shares by 5-Sector Aggregation, 2010–2017                            | 22 |
| 1.1.5b | Gross Value Added Share Attributed to Foreign and Domestic Final Demand, 2010–2017               | 22 |
| 1.1.5C | Sectoral Shares of Gross Value Added Content in Domestic and Foreign Final Demand, 2010–2017     | 22 |