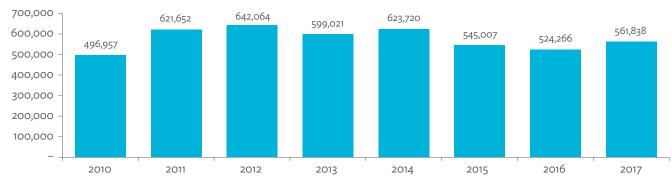

| 1.2.1a | Patterns of Interindustry Transactions Based on the Domestic Consumption Matrix, 2010                                                                    | 26 |
|--------|----------------------------------------------------------------------------------------------------------------------------------------------------------|----|
| 1.2.1b | Patterns of Interindustry Transactions Based on the Domestic Consumption Matrix, 2017                                                                    | 26 |
| 1.2.2a | Backward and Forward Linkages by Industry, 2010                                                                                                          | 26 |
| 1.2.2b | Backward and Forward Linkages by Industry, 2017                                                                                                          | 26 |
| 1.2.3a | Potential Decline in Gross Value Added, 2010–2017                                                                                                        | 27 |
| 1.2.3b | Potential Decline in Gross Value Added Attributed to Domestic Final Demand, 2010–2017                                                                    | 27 |
| 1.2.3C | Potential Decline in Gross Value Added Attributed to Exports, 2010–2017                                                                                  | 27 |
| 1.2.4a | Potential Decline in Gross Output, 2010–2017                                                                                                             | 27 |
| 1.2.4b | Potential Decline in Gross Output Attributed to Domestic Final Demand, 2010–2017                                                                         | 27 |
| 1.2.4C | Potential Decline in Gross Output Attributed to Exports, 2010–2017                                                                                       | 27 |
| 1.3.1  | Exports and Imports as a Share of Gross Domestic Product, 2010–2017                                                                                      | 30 |
| 1.3.2  | Total Foreign Trade by Sector, 2017                                                                                                                      |    |
| 1.3.3  | Trend of Export Activity by End-Use Category, 2010–2017                                                                                                  |    |
| 1.3.4  | Shares of Sectors to Total Intermediate Exports, 2010–2017                                                                                               |    |
| 1.3.5  | Shares of Sectors to Total Final Exports, 2010–2017                                                                                                      |    |
| 1.3.6  | Trend of Import Activity by End-Use Category, 2010–2017                                                                                                  |    |
| 1.3.7  | Shares of Sectors to Total Intermediate Imports, 2010–2017                                                                                               |    |
| 1.3.8  | Shares of Sectors to Total Final Imports, 2010–2017                                                                                                      |    |
| 1.3.9  | Ranking of Sectors According to Imported Input-to-Output Ratios and Exported<br>Output-to-Output Ratios, 2017                                            |    |
| 1.3.10 | Total Foreign-Traded Input, 2010–2017                                                                                                                    | -  |
| 1.3.11 | Total Foreign-Traded Output, 2010–2017                                                                                                                   | -  |
| 1.3.12 | Decomposition of Total Production Attributable to Domestic and Interregional Demand, 2010–2017                                                           | _  |
| 1.3.13 | Growth Rates of Production Components Based on Two-Region Input-Output Table, 2010–2017                                                                  |    |
| 1.3.14 | Gross Exports versus Value-Added Exports by Sector, 2017                                                                                                 |    |
| 1.3.15 | Comparison of Traditional and New Revealed Comparative Advantage by Sector, 2017                                                                         |    |
| 1.4.1a | Trade in Value-Added Flow with Top Trading Partners, 2010                                                                                                |    |
| 1.4.1b | Trade in Value-Added Flow with Top Trading Partners, 2017                                                                                                |    |
| 1.4.2  | Trade in Value-Added by Industry, 2017                                                                                                                   |    |
| 1.4.3  | Trade in Value-Added, 2010–2017                                                                                                                          | 40 |
| 1.4.4  | Trends in Production Activities as a Share of Gross Domestic Product, by Type of Value-Added<br>Creation Activities Based on Forward Linkages, 2010–2017 | 40 |
| 1.4.5  | Structural Changes from 2010 to 2017 in Different Types of Value-Added Creation Activities                                                               |    |
| 15     | Based on Forward Linkages                                                                                                                                | 40 |
| 1.4.6  | Simple Global Value Chain Production Activities as a Share of Total Global Value Chain Production                                                        |    |
|        | Activities Based on Forward Linkages, 2010–2017                                                                                                          | 41 |
| 1.4.7  | Production Activities as a Share of Gross Domestic Product, by Type of Value-Added Creation                                                              |    |
|        | Activities Based on Backward Linkages, 2010–2017                                                                                                         | 41 |
| 1.4.8  | Structural Changes from 2010 to 2017 in Different Types of Value-Added Creation Activities                                                               |    |
|        | Based on Backward Linkages                                                                                                                               | 41 |
| 1.4.9  | Simple Global Value Chain Production Activities as a Share of Total Global Value Chain Production                                                        |    |
|        | Activities Based on Backward Linkages                                                                                                                    | 41 |
| 1.4.10 | Global Value Chain Participation Based on Forward and Backward Linkages at the Sectoral Level,                                                           |    |
|        | 2010 and 2017                                                                                                                                            |    |
| 1.4.11 | Nominal Growth Rates of Different Value-Added Activities in the Manufacturing Sector, 2010–2017                                                          | 42 |