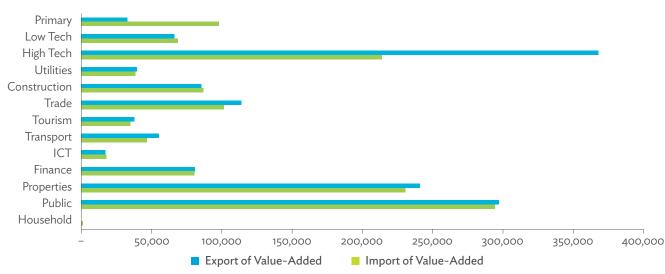

# Republic of Korea

| 5.1.1a | Gross Domestic Product Scaled to 2010 Levels in Comparison with the Rest of the World, 2010-2017 | 115 |
|--------|--------------------------------------------------------------------------------------------------|-----|
| 5.1.1b | Gross Domestic Product Share by 5-Sector Aggregation, 2017                                       | 115 |
| 5.1.2a | Gross Domestic Product Trend by Final Consumption Expenditure Components, 2010–2017              | 115 |
| 5.1.2b | Share of Consumption Expenditure by Final Consumption Expenditure Components, 2010–2017          | 115 |
| 5.1.2C | Final Consumption Expenditure Total Trend and Shares by 5-Sector Aggregation, 2010–2017          | 116 |
| 5.1.3a | Gross Total Output Trend and Shares by 5-Sector Aggregation, 2010–2017                           |     |
| 5.1.3b | Shares by 5-Sector Aggregation Attributed to Foreign and Domestic Final Demand, 2010 and 2017    | 116 |
| 5.1.3C | Gross Output by Production Attributed to Foreign and Domestic Demand, 2010–2017                  |     |
| 5.1.4a | Intermediate Consumption Shares by 5-Sector Aggregation, 2010–2017                               | 117 |
| 5.1.4b | Intermediate Consumption Ratio to Output by 5-Sector Aggregation, 2010 and 2017                  |     |
| 5.1.4C | Shares of Domestic and Imported Intermediate Consumption, 2010–2017                              |     |
| 5.1.4d | Shares of Domestic and Imported Intermediate Consumption by 5-Sector Aggregation, 2010 and 2017  | 117 |
| 5.1.5a | Gross Value Added Trend and Shares by 5-Sector Aggregation, 2010–2017                            |     |
| 5.1.5b | Gross Value Added Share Attributed to Foreign and Domestic Final Demand, 2010–2017               | 118 |
| 5.1.5C | Sectoral Shares of Gross Value Added Content in Domestic and Foreign Final Demand, 2010–2017     | 118 |
| 5.2.1a | Patterns of Interindustry Transactions Based on the Domestic Consumption Matrix, 2010            | 122 |
| 5.2.1b | Patterns of Interindustry Transactions Based on the Domestic Consumption Matrix, 2017            |     |
| 5.2.2a | Backward and Forward Linkages by Industry, 2010                                                  | 122 |
| 5.2.2b | Backward and Forward Linkages by Industry, 2017                                                  | 122 |
| 5.2.3a | Potential Decline in Gross Value Added, 2010–2017                                                | 123 |
| 5.2.3b | Potential Decline in Gross Value Added Attributed to Domestic Final Demand, 2010–2017            | -   |
| 5.2.3C | Potential Decline in Gross Value Added Attributed to Exports, 2010–2017                          |     |
| 5.2.4a | Potential Decline in Gross Output, 2010–2017                                                     | 123 |
| 5.2.4b | Potential Decline in Gross Output Attributed to Domestic Final Demand, 2010–2017                 |     |
| 5.2.4C | Potential Decline in Gross Output Attributed to Exports, 2010–2017                               |     |
| 5.3.1  | Exports and Imports as a Share of Gross Domestic Product, 2010–2017                              |     |
| 5.3.2  | Total Foreign Trade by Sector, 2017                                                              |     |
| 5.3.3  | Trend of Export Activity by End-Use Category, 2010–2017                                          |     |
| 5.3.4  | Shares of Sectors to Total Intermediate Exports, 2010–2017                                       |     |
| 5.3.5  | Shares of Sectors to Total Final Exports, 2010–2017                                              |     |
| 5.3.6  | Trend of Import Activity by End-Use Category, 2010–2017                                          |     |
| 5.3.7  | Shares of Sectors to Total Intermediate Imports, 2010–2017                                       | •   |
| 5.3.8  | Shares of Sectors to Total Final Imports, 2010–2017                                              | 127 |
| 5.3.9  | Ranking of Sectors According to Imported Input-to-Output Ratios and Exported                     |     |
|        | Output-to-Output Ratios, 2017                                                                    |     |
| 5.3.10 | Total Foreign-Traded Input, 2010–2017                                                            |     |
| 5.3.11 | Total Foreign-Traded Output, 2010–2017                                                           |     |
| 5.3.12 | Decomposition of Total Production Attributable to Domestic and Interregional Demand, 2010–2017   |     |
| 5.3.13 | Growth Rates of Production Components Based on Two-Region Input-Output Table, 2010–2017          |     |
| 5.3.14 | Gross Exports versus Value-Added Exports by Sector, 2017                                         |     |
| 5.3.15 | Comparison of Traditional and New Revealed Comparative Advantage by Sector, 2017                 |     |
| 5.4.1a | Trade in Value-Added Flow with Top Trading Partners, 2010                                        |     |
| 5.4.1b | Trade in Value-Added Flow with Top Trading Partners, 2017                                        |     |
| 5.4.2  | Trade in Value-Added by Industry, 2017                                                           |     |
| 5.4.3  | Trade in Value-Added, 2010–2017                                                                  | 136 |