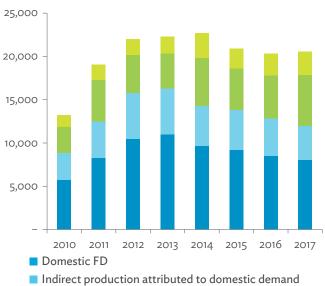

# Hong Kong, China

| 1.1.1a | Gross Domestic Product Scaled to 2010 Levels in Comparison with the Rest of the World, 2010–2017 | 19 |
|--------|--------------------------------------------------------------------------------------------------|----|
| 1.1.1b | Gross Domestic Product Share by 5-Sector Aggregation, 2017                                       | 19 |
| 1.1.2a | Gross Domestic Product Trend by Final Consumption Expenditure Components, 2010–2017              | 19 |
| 1.1.2b | Share of Consumption Expenditure by Final Consumption Expenditure Components, 2010–2017          | 19 |
| 1.1.2C | Final Consumption Expenditure Total Trend and Shares by 5-Sector Aggregation, 2010–2017          | 20 |
| 1.1.3a | Gross Total Output Trend and Shares by 5-Sector Aggregation, 2010–2017                           | 20 |
| 1.1.3b | Shares by 5-Sector Aggregation Attributed to Foreign and Domestic Final Demand, 2010 and 2017    | 20 |
| 1.1.3C | Gross Output by Production Attributed to Foreign and Domestic Demand, 2010–2017                  | 20 |
| 1.1.4a | Intermediate Consumption Shares by 5-Sector Aggregation, 2010–2017                               | 21 |
| 1.1.4b | Intermediate Consumption Ratio to Output by 5-Sector Aggregation, 2010 and 2017                  | 21 |
| 1.1.4C | Shares of Domestic and Imported Intermediate Consumption, 2010–2017                              | 21 |
| 1.1.4d | Shares of Domestic and Imported Intermediate Consumption by 5-Sector Aggregation, 2010 and 2017  | 21 |
| 1.1.5a | Gross Value Added Trend and Shares by 5-Sector Aggregation, 2010–2017                            | 22 |
| 1.1.5b | Gross Value Added Share Attributed to Foreign and Domestic Final Demand, 2010–2017               | 22 |
| 1.1.5C | Sectoral Shares of Gross Value Added Content in Domestic and Foreign Final Demand, 2010–2017     | 22 |