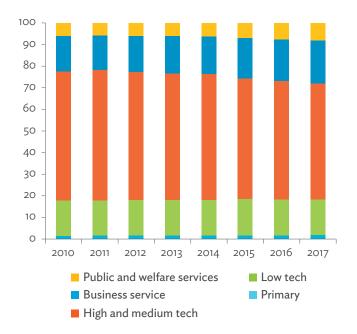

# Hong Kong, China

| 1.1.1a | Gross Domestic Product Scaled to 2010 Levels in Comparison with the Rest of the World, 2010–2017 | 19 |
|--------|--------------------------------------------------------------------------------------------------|----|
| 1.1.1b | Gross Domestic Product Share by 5-Sector Aggregation, 2017                                       | 19 |
| 1.1.2a | Gross Domestic Product Trend by Final Consumption Expenditure Components, 2010–2017              | 19 |
| 1.1.2b | Share of Consumption Expenditure by Final Consumption Expenditure Components, 2010–2017          | 19 |
| 1.1.2C | Final Consumption Expenditure Total Trend and Shares by 5-Sector Aggregation, 2010–2017          | 20 |
| 1.1.3a | Gross Total Output Trend and Shares by 5-Sector Aggregation, 2010–2017                           | 20 |
| 1.1.3b | Shares by 5-Sector Aggregation Attributed to Foreign and Domestic Final Demand, 2010 and 2017    | 20 |
| 1.1.3C | Gross Output by Production Attributed to Foreign and Domestic Demand, 2010–2017                  | 20 |
| 1.1.4a | Intermediate Consumption Shares by 5-Sector Aggregation, 2010–2017                               | 21 |
| 1.1.4b | Intermediate Consumption Ratio to Output by 5-Sector Aggregation, 2010 and 2017                  | 21 |
| 1.1.4C | Shares of Domestic and Imported Intermediate Consumption, 2010–2017                              | 21 |
| 1.1.4d | Shares of Domestic and Imported Intermediate Consumption by 5-Sector Aggregation, 2010 and 2017  | 21 |
| 1.1.5a | Gross Value Added Trend and Shares by 5-Sector Aggregation, 2010–2017                            | 22 |
| 1.1.5b | Gross Value Added Share Attributed to Foreign and Domestic Final Demand, 2010–2017               | 22 |
| 1.1.5C | Sectoral Shares of Gross Value Added Content in Domestic and Foreign Final Demand, 2010–2017     | 22 |