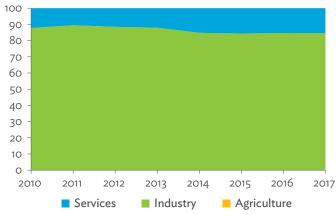

# Hong Kong, China

| 1.1.1a | Gross Domestic Product Scaled to 2010 Levels in Comparison with the Rest of the World, 2010–2017 | 19 |
|--------|--------------------------------------------------------------------------------------------------|----|
| 1.1.1b | Gross Domestic Product Share by 5-Sector Aggregation, 2017                                       | 19 |
| 1.1.2a | Gross Domestic Product Trend by Final Consumption Expenditure Components, 2010–2017              | 19 |
| 1.1.2b | Share of Consumption Expenditure by Final Consumption Expenditure Components, 2010–2017          | 19 |
| 1.1.2C | Final Consumption Expenditure Total Trend and Shares by 5-Sector Aggregation, 2010–2017          | 20 |
| 1.1.3a | Gross Total Output Trend and Shares by 5-Sector Aggregation, 2010–2017                           | 20 |
| 1.1.3b | Shares by 5-Sector Aggregation Attributed to Foreign and Domestic Final Demand, 2010 and 2017    | 20 |
| 1.1.3C | Gross Output by Production Attributed to Foreign and Domestic Demand, 2010–2017                  | 20 |
| 1.1.4a | Intermediate Consumption Shares by 5-Sector Aggregation, 2010–2017                               | 21 |
| 1.1.4b | Intermediate Consumption Ratio to Output by 5-Sector Aggregation, 2010 and 2017                  | 21 |
| 1.1.4C | Shares of Domestic and Imported Intermediate Consumption, 2010–2017                              | 21 |
| 1.1.4d | Shares of Domestic and Imported Intermediate Consumption by 5-Sector Aggregation, 2010 and 2017  | 21 |
| 1.1.5a | Gross Value Added Trend and Shares by 5-Sector Aggregation, 2010–2017                            | 22 |
| 1.1.5b | Gross Value Added Share Attributed to Foreign and Domestic Final Demand, 2010–2017               | 22 |
| 1.1.5C | Sectoral Shares of Gross Value Added Content in Domestic and Foreign Final Demand, 2010–2017     | 22 |