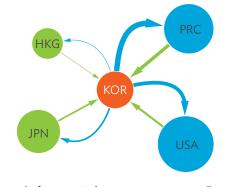

# Republic of Korea

| 5.1.1a | Gross Domestic Product Scaled to 2010 Levels in Comparison with the Rest of the World, 2010-2017 | 115 |
|--------|--------------------------------------------------------------------------------------------------|-----|
| 5.1.1b | Gross Domestic Product Share by 5-Sector Aggregation, 2017                                       | 115 |
| 5.1.2a | Gross Domestic Product Trend by Final Consumption Expenditure Components, 2010–2017              | 115 |
| 5.1.2b | Share of Consumption Expenditure by Final Consumption Expenditure Components, 2010–2017          | 115 |
| 5.1.2C | Final Consumption Expenditure Total Trend and Shares by 5-Sector Aggregation, 2010–2017          | 116 |
| 5.1.3a | Gross Total Output Trend and Shares by 5-Sector Aggregation, 2010–2017                           |     |
| 5.1.3b | Shares by 5-Sector Aggregation Attributed to Foreign and Domestic Final Demand, 2010 and 2017    | 116 |
| 5.1.3C | Gross Output by Production Attributed to Foreign and Domestic Demand, 2010–2017                  |     |
| 5.1.4a | Intermediate Consumption Shares by 5-Sector Aggregation, 2010–2017                               | 117 |
| 5.1.4b | Intermediate Consumption Ratio to Output by 5-Sector Aggregation, 2010 and 2017                  |     |
| 5.1.4C | Shares of Domestic and Imported Intermediate Consumption, 2010–2017                              |     |
| 5.1.4d | Shares of Domestic and Imported Intermediate Consumption by 5-Sector Aggregation, 2010 and 2017  | 117 |
| 5.1.5a | Gross Value Added Trend and Shares by 5-Sector Aggregation, 2010–2017                            |     |
| 5.1.5b | Gross Value Added Share Attributed to Foreign and Domestic Final Demand, 2010–2017               | 118 |
| 5.1.5C | Sectoral Shares of Gross Value Added Content in Domestic and Foreign Final Demand, 2010–2017     | 118 |
| 5.2.1a | Patterns of Interindustry Transactions Based on the Domestic Consumption Matrix, 2010            | 122 |
| 5.2.1b | Patterns of Interindustry Transactions Based on the Domestic Consumption Matrix, 2017            |     |
| 5.2.2a | Backward and Forward Linkages by Industry, 2010                                                  | 122 |
| 5.2.2b | Backward and Forward Linkages by Industry, 2017                                                  | 122 |
| 5.2.3a | Potential Decline in Gross Value Added, 2010–2017                                                | 123 |
| 5.2.3b | Potential Decline in Gross Value Added Attributed to Domestic Final Demand, 2010–2017            | -   |
| 5.2.3C | Potential Decline in Gross Value Added Attributed to Exports, 2010–2017                          |     |
| 5.2.4a | Potential Decline in Gross Output, 2010–2017                                                     | 123 |
| 5.2.4b | Potential Decline in Gross Output Attributed to Domestic Final Demand, 2010–2017                 |     |
| 5.2.4C | Potential Decline in Gross Output Attributed to Exports, 2010–2017                               |     |
| 5.3.1  | Exports and Imports as a Share of Gross Domestic Product, 2010–2017                              |     |
| 5.3.2  | Total Foreign Trade by Sector, 2017                                                              |     |
| 5.3.3  | Trend of Export Activity by End-Use Category, 2010–2017                                          |     |
| 5.3.4  | Shares of Sectors to Total Intermediate Exports, 2010–2017                                       |     |
| 5.3.5  | Shares of Sectors to Total Final Exports, 2010–2017                                              |     |
| 5.3.6  | Trend of Import Activity by End-Use Category, 2010–2017                                          |     |
| 5.3.7  | Shares of Sectors to Total Intermediate Imports, 2010–2017                                       | •   |
| 5.3.8  | Shares of Sectors to Total Final Imports, 2010–2017                                              | 127 |
| 5.3.9  | Ranking of Sectors According to Imported Input-to-Output Ratios and Exported                     |     |
|        | Output-to-Output Ratios, 2017                                                                    |     |
| 5.3.10 | Total Foreign-Traded Input, 2010–2017                                                            |     |
| 5.3.11 | Total Foreign-Traded Output, 2010–2017                                                           |     |
| 5.3.12 | Decomposition of Total Production Attributable to Domestic and Interregional Demand, 2010–2017   |     |
| 5.3.13 | Growth Rates of Production Components Based on Two-Region Input-Output Table, 2010–2017          |     |
| 5.3.14 | Gross Exports versus Value-Added Exports by Sector, 2017                                         |     |
| 5.3.15 | Comparison of Traditional and New Revealed Comparative Advantage by Sector, 2017                 |     |
| 5.4.1a | Trade in Value-Added Flow with Top Trading Partners, 2010                                        |     |
| 5.4.1b | Trade in Value-Added Flow with Top Trading Partners, 2017                                        |     |
| 5.4.2  | Trade in Value-Added by Industry, 2017                                                           |     |
| 5.4.3  | Trade in Value-Added, 2010–2017                                                                  | 136 |