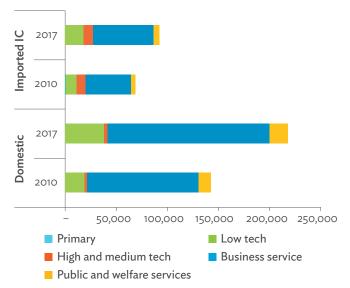

Development Bank Multi-Regional Input-Output Database.



Figure 1.1.4a: Intermediate Consumption Shares by 5-Sector Aggregation, 2010–2017 (%) Figure 1.1.4b: Intermediate Consumption Ratio to Output by 5-Sector Aggregation, 2010 and 2017 (%)



Source: Asian Development Bank Multi-Regional Input-Output Database.

Click here for figure data

Source: Asian Development Bank Multi-Regional Input-Output Database.

Click here for figure data

21

### Figure 1.1.4c: Shares of Domestic and Imported Intermediate Consumption, 2010–2017 (\$ million)



\$ = United States dollar, IC= intermediate consumption. Source: Asian Development Bank Multi-Regional Input-Output Database. Figure 1.1.4d: Shares of Domestic and Imported Intermediate Consumption by 5-Sector Aggregation, 2010 and 2017 (\$ million)



\$ = United States dollar, IC = intermediate consumption. Source: Asian Development Bank Multi-Regional Input-Output Database.

Click here for figure data

Figure 1.1.5a: Gross Value Added Trend

and Shares by 5-Sector Aggregation,



### Figure 1.1.5b: Gross Value Added Share Attributed to Foreign and Domestic Final Demand, 2010–2017 (%)



GVA = gross value added. Source: Asian Development Bank Multi-Regional Input-Output Database. <u>Click here for figure data</u>

# Figure 1.1.5c: Sectoral Shares of Gross Value Added Content in Domestic and Foreign Final Demand, 2010-2017 (%)

Click here for figure data



Share attributed to foreign final demand



Source: Asian Development Bank Multi-Regional Input-Output Database.

### **Gross Value Added Multipliers** Table 1.1.1:

| Industry