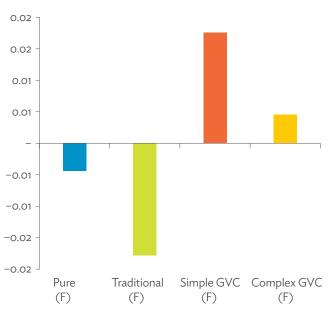

| 1.2.1a | Patterns of Interindustry Transactions Based on the Domestic Consumption Matrix, 2010                                                                    | 26 |
|--------|----------------------------------------------------------------------------------------------------------------------------------------------------------|----|
| 1.2.1b | Patterns of Interindustry Transactions Based on the Domestic Consumption Matrix, 2017                                                                    | 26 |
| 1.2.2a | Backward and Forward Linkages by Industry, 2010                                                                                                          | 26 |
| 1.2.2b | Backward and Forward Linkages by Industry, 2017                                                                                                          | 26 |
| 1.2.3a | Potential Decline in Gross Value Added, 2010–2017                                                                                                        | 27 |
| 1.2.3b | Potential Decline in Gross Value Added Attributed to Domestic Final Demand, 2010–2017                                                                    | 27 |
| 1.2.3C | Potential Decline in Gross Value Added Attributed to Exports, 2010–2017                                                                                  | 27 |
| 1.2.4a | Potential Decline in Gross Output, 2010–2017                                                                                                             | 27 |
| 1.2.4b | Potential Decline in Gross Output Attributed to Domestic Final Demand, 2010–2017                                                                         | 27 |
| 1.2.4C | Potential Decline in Gross Output Attributed to Exports, 2010–2017                                                                                       | 27 |
| 1.3.1  | Exports and Imports as a Share of Gross Domestic Product, 2010–2017                                                                                      | 30 |
| 1.3.2  | Total Foreign Trade by Sector, 2017                                                                                                                      |    |
| 1.3.3  | Trend of Export Activity by End-Use Category, 2010–2017                                                                                                  |    |
| 1.3.4  | Shares of Sectors to Total Intermediate Exports, 2010–2017                                                                                               |    |
| 1.3.5  | Shares of Sectors to Total Final Exports, 2010–2017                                                                                                      |    |
| 1.3.6  | Trend of Import Activity by End-Use Category, 2010–2017                                                                                                  |    |
| 1.3.7  | Shares of Sectors to Total Intermediate Imports, 2010–2017                                                                                               |    |
| 1.3.8  | Shares of Sectors to Total Final Imports, 2010–2017                                                                                                      |    |
| 1.3.9  | Ranking of Sectors According to Imported Input-to-Output Ratios and Exported<br>Output-to-Output Ratios, 2017                                            |    |
| 1.3.10 | Total Foreign-Traded Input, 2010–2017                                                                                                                    | -  |
| 1.3.11 | Total Foreign-Traded Output, 2010–2017                                                                                                                   | -  |
| 1.3.12 | Decomposition of Total Production Attributable to Domestic and Interregional Demand, 2010–2017                                                           | _  |
| 1.3.13 | Growth Rates of Production Components Based on Two-Region Input-Output Table, 2010–2017                                                                  |    |
| 1.3.14 | Gross Exports versus Value-Added Exports by Sector, 2017                                                                                                 |    |
| 1.3.15 | Comparison of Traditional and New Revealed Comparative Advantage by Sector, 2017                                                                         |    |
| 1.4.1a | Trade in Value-Added Flow with Top Trading Partners, 2010                                                                                                |    |
| 1.4.1b | Trade in Value-Added Flow with Top Trading Partners, 2017                                                                                                |    |
| 1.4.2  | Trade in Value-Added by Industry, 2017                                                                                                                   |    |
| 1.4.3  | Trade in Value-Added, 2010–2017                                                                                                                          | 40 |
| 1.4.4  | Trends in Production Activities as a Share of Gross Domestic Product, by Type of Value-Added<br>Creation Activities Based on Forward Linkages, 2010–2017 | 40 |
| 1.4.5  | Structural Changes from 2010 to 2017 in Different Types of Value-Added Creation Activities                                                               |    |
| 15     | Based on Forward Linkages                                                                                                                                | 40 |
| 1.4.6  | Simple Global Value Chain Production Activities as a Share of Total Global Value Chain Production                                                        |    |
|        | Activities Based on Forward Linkages, 2010–2017                                                                                                          | 41 |
| 1.4.7  | Production Activities as a Share of Gross Domestic Product, by Type of Value-Added Creation                                                              |    |
|        | Activities Based on Backward Linkages, 2010–2017                                                                                                         | 41 |
| 1.4.8  | Structural Changes from 2010 to 2017 in Different Types of Value-Added Creation Activities                                                               |    |
|        | Based on Backward Linkages                                                                                                                               | 41 |
| 1.4.9  | Simple Global Value Chain Production Activities as a Share of Total Global Value Chain Production                                                        |    |
|        | Activities Based on Backward Linkages                                                                                                                    | 41 |
| 1.4.10 | Global Value Chain Participation Based on Forward and Backward Linkages at the Sectoral Level,                                                           |    |
|        | 2010 and 2017                                                                                                                                            |    |
| 1.4.11 | Nominal Growth Rates of Different Value-Added Activities in the Manufacturing Sector, 2010–2017                                                          | 42 |