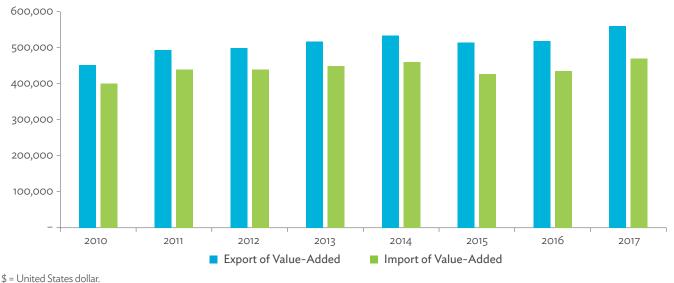

| 1.2.1a | Patterns of Interindustry Transactions Based on the Domestic Consumption Matrix, 2010                                                                    | 26 |
|--------|----------------------------------------------------------------------------------------------------------------------------------------------------------|----|
| 1.2.1b | Patterns of Interindustry Transactions Based on the Domestic Consumption Matrix, 2017                                                                    | 26 |
| 1.2.2a | Backward and Forward Linkages by Industry, 2010                                                                                                          | 26 |
| 1.2.2b | Backward and Forward Linkages by Industry, 2017                                                                                                          | 26 |
| 1.2.3a | Potential Decline in Gross Value Added, 2010–2017                                                                                                        | 27 |
| 1.2.3b | Potential Decline in Gross Value Added Attributed to Domestic Final Demand, 2010–2017                                                                    | 27 |
| 1.2.3C | Potential Decline in Gross Value Added Attributed to Exports, 2010–2017                                                                                  | 27 |
| 1.2.4a | Potential Decline in Gross Output, 2010–2017                                                                                                             | 27 |
| 1.2.4b | Potential Decline in Gross Output Attributed to Domestic Final Demand, 2010–2017                                                                         | 27 |
| 1.2.4C | Potential Decline in Gross Output Attributed to Exports, 2010–2017                                                                                       | 27 |
| 1.3.1  | Exports and Imports as a Share of Gross Domestic Product, 2010–2017                                                                                      | 30 |
| 1.3.2  | Total Foreign Trade by Sector, 2017                                                                                                                      |    |
| 1.3.3  | Trend of Export Activity by End-Use Category, 2010–2017                                                                                                  |    |
| 1.3.4  | Shares of Sectors to Total Intermediate Exports, 2010–2017                                                                                               |    |
| 1.3.5  | Shares of Sectors to Total Final Exports, 2010–2017                                                                                                      |    |
| 1.3.6  | Trend of Import Activity by End-Use Category, 2010–2017                                                                                                  |    |
| 1.3.7  | Shares of Sectors to Total Intermediate Imports, 2010–2017                                                                                               |    |
| 1.3.8  | Shares of Sectors to Total Final Imports, 2010–2017                                                                                                      |    |
| 1.3.9  | Ranking of Sectors According to Imported Input-to-Output Ratios and Exported<br>Output-to-Output Ratios, 2017                                            |    |
| 1.3.10 | Total Foreign-Traded Input, 2010–2017                                                                                                                    | -  |
| 1.3.11 | Total Foreign-Traded Output, 2010–2017                                                                                                                   | -  |
| 1.3.12 | Decomposition of Total Production Attributable to Domestic and Interregional Demand, 2010–2017                                                           | _  |
| 1.3.13 | Growth Rates of Production Components Based on Two-Region Input-Output Table, 2010–2017                                                                  |    |
| 1.3.14 | Gross Exports versus Value-Added Exports by Sector, 2017                                                                                                 |    |
| 1.3.15 | Comparison of Traditional and New Revealed Comparative Advantage by Sector, 2017                                                                         |    |
| 1.4.1a | Trade in Value-Added Flow with Top Trading Partners, 2010                                                                                                |    |
| 1.4.1b | Trade in Value-Added Flow with Top Trading Partners, 2017                                                                                                |    |
| 1.4.2  | Trade in Value-Added by Industry, 2017                                                                                                                   |    |
| 1.4.3  | Trade in Value-Added, 2010–2017                                                                                                                          | 40 |
| 1.4.4  | Trends in Production Activities as a Share of Gross Domestic Product, by Type of Value-Added<br>Creation Activities Based on Forward Linkages, 2010–2017 | 40 |
| 1.4.5  | Structural Changes from 2010 to 2017 in Different Types of Value-Added Creation Activities                                                               |    |
| 15     | Based on Forward Linkages                                                                                                                                | 40 |
| 1.4.6  | Simple Global Value Chain Production Activities as a Share of Total Global Value Chain Production                                                        |    |
|        | Activities Based on Forward Linkages, 2010–2017                                                                                                          | 41 |
| 1.4.7  | Production Activities as a Share of Gross Domestic Product, by Type of Value-Added Creation                                                              |    |
|        | Activities Based on Backward Linkages, 2010–2017                                                                                                         | 41 |
| 1.4.8  | Structural Changes from 2010 to 2017 in Different Types of Value-Added Creation Activities                                                               |    |
|        | Based on Backward Linkages                                                                                                                               | 41 |
| 1.4.9  | Simple Global Value Chain Production Activities as a Share of Total Global Value Chain Production                                                        |    |
|        | Activities Based on Backward Linkages                                                                                                                    | 41 |
| 1.4.10 | Global Value Chain Participation Based on Forward and Backward Linkages at the Sectoral Level,                                                           |    |
|        | 2010 and 2017                                                                                                                                            |    |
| 1.4.11 | Nominal Growth Rates of Different Value-Added Activities in the Manufacturing Sector, 2010–2017                                                          | 42 |