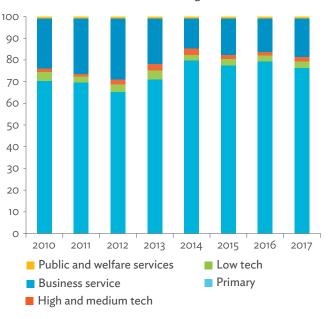

opment Bank Multi-Regional Input-Output Database.

Click here for figure data

Figure 3.1.4d: Shares of Domestic and Imported Intermediate Consumption by 5-Sector Aggregation, 2010 and 2017 (\$ million)



\$ = United States dollar, IC = intermediate consumption. Source: Asian Development Bank Multi-Regional Input-Output Database.

Figure 3.1.5a: Gross Value Added Trend



## Figure 3.1.5b: Gross Value Added Share Attributed to Foreign and Domestic Final Demand, 2010-2017 (%)



GVA = gross value added. Source: Asian Development Bank Multi-Regional Input-Output Database. <u>Click here for figure data</u>

# Figure 3.1.5c: Sectoral Shares of Gross Value Added Content in Domestic and Foreign Final Demand, 2010–2017 (%)

Click here for figure data



Share attributed to foreign final demand



Source: Asian Development Bank Multi-Regional Input-Output Database.

# Table 3.1.1: Gross Value Added Multipliers

| Industry                                                      | 2010  | 2011  | 2012  | 2013  | 2014  | 2015  | 2016  | 2017  |
|---------------------------------------------------------------|-------|-------|-------|-------|-------|-------|-------|-------|
| Agriculture, hunting, forestry, and fishing                   | 0.844 | 0.855 | 0.890 | 0.907 | 0.887 | 0.886 | 0.884 | 0.867 |
| Mining and quarrying                                          | 0.701 | 0.610 | 0.668 | 0.685 | 0.656 | 0.730 | 0.747 | 0.719 |
| Food, beverages, and tobacco                                  | 0.784 | 0.770 | 0.786 | 0.822 | 0.795 | 0.827 | 0.812 | 0.778 |
| Textiles and textile products