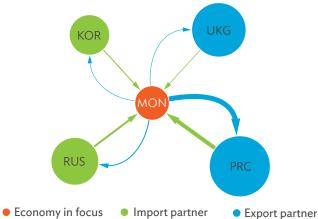

# Mongolia

| 3.1.1a | Gross Domestic Product Scaled to 2010 Levels in Comparison with the Rest of the World, 2010-2017 | 67 |
|--------|--------------------------------------------------------------------------------------------------|----|
| 3.1.1b | Gross Domestic Product Share by 5-Sector Aggregation, 2017                                       | 67 |
| 3.1.2a | Gross Domestic Product Trend by Final Consumption Expenditure Components, 2010-2017              | 67 |
| 3.1.2b | Share of Consumption Expenditure by Final Consumption Expenditure Components, 2010–2017          | 67 |
| 3.1.2C | Final Consumption Expenditure Total Trend and Shares by 5-Sector Aggregation, 2010–2017          | 68 |
| 3.1.3a | Gross Total Output Trend and Shares by 5-Sector Aggregation, 2010–2017                           |    |
| 3.1.3b | Shares by 5-Sector Aggregation Attributed to Foreign and Domestic Final Demand, 2010 and 2017    | 68 |
| 3.1.3C | Gross Output by Production Attributed to Foreign and Domestic Demand, 2010–2017                  | 68 |
| 3.1.4a | Intermediate Consumption Shares by 5-Sector Aggregation, 2010–2017                               |    |
| 3.1.4b | Intermediate Consumption Ratio to Output by 5-Sector Aggregation, 2010 and 2017                  | 69 |
| 3.1.4C | Shares of Domestic and Imported Intermediate Consumption, 2010–2017                              |    |
| 3.1.4d | Shares of Domestic and Imported Intermediate Consumption by 5-Sector Aggregation, 2010 and 2017  | 69 |
| 3.1.5a | Gross Value Added Trend and Shares by 5-Sector Aggregation, 2010–2017                            |    |
| 3.1.5b | Gross Value Added Share Attributed to Foreign and Domestic Final Demand, 2010–2017               | 70 |
| 3.1.5C | Sectoral Shares of Gross Value Added Content in Domestic and Foreign Final Demand, 2010–2017     | 70 |
| 3.2.1a | Patterns of Interindustry Transactions Based on the Domestic Consumption Matrix, 2010            |    |
| 3.2.1b | Patterns of Interindustry Transactions Based on the Domestic Consumption Matrix, 2017            |    |
| 3.2.2a | Backward and Forward Linkages by Industry, 2011                                                  |    |
| 3.2.2b | Backward and Forward Linkages by Industry, 2017                                                  | 74 |
| 3.2.3a | Potential Decline in Gross Value Added, 2010–2017                                                |    |
| 3.2.3b | Potential Decline in Gross Value Added Attributed to Domestic Final Demand, 2010–2017            |    |
| 3.2.3C | Potential Decline in Gross Value Added Attributed to Exports, 2010–2017                          |    |
| 3.2.4a | Potential Decline in Gross Output, 2010–2017                                                     | 75 |
| 3.2.4b | Potential Decline in Gross Output Attributed to Domestic Final Demand, 2010–2017                 |    |
| 3.2.4C | Potential Decline in Gross Output Attributed to Exports, 2010–2017                               |    |
| 3.3.1  | Exports and Imports as a Share of Gross Domestic Product, 2010–2017                              |    |
| 3.3.2  | Total Foreign Trade by Sector, 2017                                                              |    |
| 3.3.3  | Trend of Export Activity by End-Use Category, 2010–2017                                          |    |
| 3.3.4  | Shares of Sectors to Total Intermediate Exports, 2010–2017                                       | 79 |