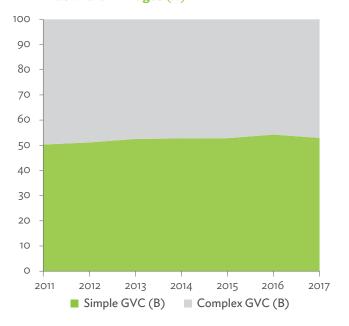

| 1.2.1a | Patterns of Interindustry Transactions Based on the Domestic Consumption Matrix, 2010                                                                    | 26 |
|--------|----------------------------------------------------------------------------------------------------------------------------------------------------------|----|
| 1.2.1b | Patterns of Interindustry Transactions Based on the Domestic Consumption Matrix, 2017                                                                    | 26 |
| 1.2.2a | Backward and Forward Linkages by Industry, 2010                                                                                                          | 26 |
| 1.2.2b | Backward and Forward Linkages by Industry, 2017                                                                                                          | 26 |
| 1.2.3a | Potential Decline in Gross Value Added, 2010–2017                                                                                                        | 27 |
| 1.2.3b | Potential Decline in Gross Value Added Attributed to Domestic Final Demand, 2010–2017                                                                    | 27 |
| 1.2.3C | Potential Decline in Gross Value Added Attributed to Exports, 2010–2017                                                                                  | 27 |
| 1.2.4a | Potential Decline in Gross Output, 2010–2017                                                                                                             | 27 |
| 1.2.4b | Potential Decline in Gross Output Attributed to Domestic Final Demand, 2010–2017                                                                         | 27 |
| 1.2.4C | Potential Decline in Gross Output Attributed to Exports, 2010–2017                                                                                       | 27 |
| 1.3.1  | Exports and Imports as a Share of Gross Domestic Product, 2010–2017                                                                                      | 30 |
| 1.3.2  | Total Foreign Trade by Sector, 2017                                                                                                                      |    |
| 1.3.3  | Trend of Export Activity by End-Use Category, 2010–2017                                                                                                  |    |
| 1.3.4  | Shares of Sectors to Total Intermediate Exports, 2010–2017                                                                                               |    |
| 1.3.5  | Shares of Sectors to Total Final Exports, 2010–2017                                                                                                      |    |
| 1.3.6  | Trend of Import Activity by End-Use Category, 2010–2017                                                                                                  |    |
| 1.3.7  | Shares of Sectors to Total Intermediate Imports, 2010–2017                                                                                               |    |
| 1.3.8  | Shares of Sectors to Total Final Imports, 2010–2017                                                                                                      |    |
| 1.3.9  | Ranking of Sectors According to Imported Input-to-Output Ratios and Exported<br>Output-to-Output Ratios, 2017                                            |    |
| 1.3.10 | Total Foreign-Traded Input, 2010–2017                                                                                                                    | -  |
| 1.3.11 | Total Foreign-Traded Output, 2010–2017                                                                                                                   | -  |
| 1.3.12 | Decomposition of Total Production Attributable to Domestic and Interregional Demand, 2010–2017                                                           | _  |
| 1.3.13 | Growth Rates of Production Components Based on Two-Region Input-Output Table, 2010–2017                                                                  |    |
| 1.3.14 | Gross Exports versus Value-Added Exports by Sector, 2017                                                                                                 |    |
| 1.3.15 | Comparison of Traditional and New Revealed Comparative Advantage by Sector, 2017                                                                         |    |
| 1.4.1a | Trade in Value-Added Flow with Top Trading Partners, 2010                                                                                                |    |
| 1.4.1b | Trade in Value-Added Flow with Top Trading Partners, 2017                                                                                                |    |
| 1.4.2  | Trade in Value-Added by Industry, 2017                                                                                                                   |    |
| 1.4.3  | Trade in Value-Added, 2010–2017                                                                                                                          | 40 |
| 1.4.4  | Trends in Production Activities as a Share of Gross Domestic Product, by Type of Value-Added<br>Creation Activities Based on Forward Linkages, 2010–2017 | 40 |
| 1.4.5  | Structural Changes from 2010 to 2017 in Different Types of Value-Added Creation Activities                                                               |    |
| 15     | Based on Forward Linkages                                                                                                                                | 40 |
| 1.4.6  | Simple Global Value Chain Production Activities as a Share of Total Global Value Chain Production                                                        |    |
|        | Activities Based on Forward Linkages, 2010–2017                                                                                                          | 41 |
| 1.4.7  | Production Activities as a Share of Gross Domestic Product, by Type of Value-Added Creation                                                              |    |
|        | Activities Based on Backward Linkages, 2010–2017                                                                                                         | 41 |
| 1.4.8  | Structural Changes from 2010 to 2017 in Different Types of Value-Added Creation Activities                                                               |    |
|        | Based on Backward Linkages                                                                                                                               | 41 |
| 1.4.9  | Simple Global Value Chain Production Activities as a Share of Total Global Value Chain Production                                                        |    |
|        | Activities Based on Backward Linkages                                                                                                                    | 41 |
| 1.4.10 | Global Value Chain Participation Based on Forward and Backward Linkages at the Sectoral Level,                                                           |    |
|        | 2010 and 2017                                                                                                                                            |    |
| 1.4.11 | Nominal Growth Rates of Different Value-Added Activities in the Manufacturing Sector, 2010–2017                                                          | 42 |