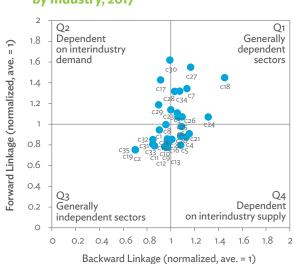

| 1.2.1a | Patterns of Interindustry Transactions Based on the Domestic Consumption Matrix, 2010                                                                    | 26 |
|--------|----------------------------------------------------------------------------------------------------------------------------------------------------------|----|
| 1.2.1b | Patterns of Interindustry Transactions Based on the Domestic Consumption Matrix, 2017                                                                    | 26 |
| 1.2.2a | Backward and Forward Linkages by Industry, 2010                                                                                                          | 26 |
| 1.2.2b | Backward and Forward Linkages by Industry, 2017                                                                                                          | 26 |
| 1.2.3a | Potential Decline in Gross Value Added, 2010–2017                                                                                                        | 27 |
| 1.2.3b | Potential Decline in Gross Value Added Attributed to Domestic Final Demand, 2010–2017                                                                    | 27 |
| 1.2.3C | Potential Decline in Gross Value Added Attributed to Exports, 2010–2017                                                                                  | 27 |
| 1.2.4a | Potential Decline in Gross Output, 2010–2017                                                                                                             | 27 |
| 1.2.4b | Potential Decline in Gross Output Attributed to Domestic Final Demand, 2010–2017                                                                         | 27 |
| 1.2.4C | Potential Decline in Gross Output Attributed to Exports, 2010–2017                                                                                       | 27 |
| 1.3.1  | Exports and Imports as a Share of Gross Domestic Product, 2010–2017                                                                                      | 30 |
| 1.3.2  | Total Foreign Trade by Sector, 2017                                                                                                                      |    |
| 1.3.3  | Trend of Export Activity by End-Use Category, 2010–2017                                                                                                  |    |
| 1.3.4  | Shares of Sectors to Total Intermediate Exports, 2010–2017                                                                                               |    |
| 1.3.5  | Shares of Sectors to Total Final Exports, 2010–2017                                                                                                      |    |
| 1.3.6  | Trend of Import Activity by End-Use Category, 2010–2017                                                                                                  |    |
| 1.3.7  | Shares of Sectors to Total Intermediate Imports, 2010–2017                                                                                               |    |
| 1.3.8  | Shares of Sectors to Total Final Imports, 2010–2017                                                                                                      |    |
| 1.3.9  | Ranking of Sectors According to Imported Input-to-Output Ratios and Exported<br>Output-to-Output Ratios, 2017                                            |    |
| 1.3.10 | Total Foreign-Traded Input, 2010–2017                                                                                                                    | -  |
| 1.3.11 | Total Foreign-Traded Output, 2010–2017                                                                                                                   | -  |
| 1.3.12 | Decomposition of Total Production Attributable to Domestic and Interregional Demand, 2010–2017                                                           | _  |
| 1.3.13 | Growth Rates of Production Components Based on Two-Region Input-Output Table, 2010–2017                                                                  |    |
| 1.3.14 | Gross Exports versus Value-Added Exports by Sector, 2017                                                                                                 |    |
| 1.3.15 | Comparison of Traditional and New Revealed Comparative Advantage by Sector, 2017                                                                         |    |
| 1.4.1a | Trade in Value-Added Flow with Top Trading Partners, 2010                                                                                                |    |
| 1.4.1b | Trade in Value-Added Flow with Top Trading Partners, 2017                                                                                                |    |
| 1.4.2  | Trade in Value-Added by Industry, 2017                                                                                                                   |    |
| 1.4.3  | Trade in Value-Added, 2010–2017                                                                                                                          | 40 |
| 1.4.4  | Trends in Production Activities as a Share of Gross Domestic Product, by Type of Value-Added<br>Creation Activities Based on Forward Linkages, 2010–2017 | 40 |
| 1.4.5  | Structural Changes from 2010 to 2017 in Different Types of Value-Added Creation Activities                                                               |    |
| 15     | Based on Forward Linkages                                                                                                                                | 40 |
| 1.4.6  | Simple Global Value Chain Production Activities as a Share of Total Global Value Chain Production                                                        |    |
|        | Activities Based on Forward Linkages, 2010–2017                                                                                                          | 41 |
| 1.4.7  | Production Activities as a Share of Gross Domestic Product, by Type of Value-Added Creation                                                              |    |
|        | Activities Based on Backward Linkages, 2010–2017                                                                                                         | 41 |
| 1.4.8  | Structural Changes from 2010 to 2017 in Different Types of Value-Added Creation Activities                                                               |    |
|        | Based on Backward Linkages                                                                                                                               | 41 |
| 1.4.9  | Simple Global Value Chain Production Activities as a Share of Total Global Value Chain Production                                                        |    |
|        | Activities Based on Backward Linkages                                                                                                                    | 41 |
| 1.4.10 | Global Value Chain Participation Based on Forward and Backward Linkages at the Sectoral Level,                                                           |    |
|        | 2010 and 2017                                                                                                                                            |    |
| 1.4.11 | Nominal Growth Rates of Different Value-Added Activities in the Manufacturing Sector, 2010–2017                                                          | 42 |