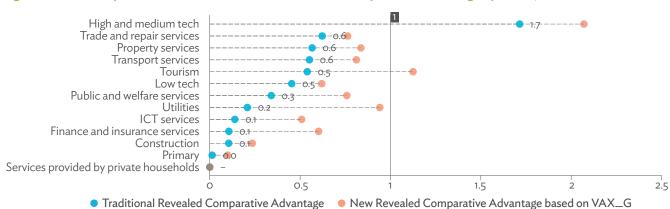

| 1.2.1a | Patterns of Interindustry Transactions Based on the Domestic Consumption Matrix, 2010                                                                    | 26 |
|--------|----------------------------------------------------------------------------------------------------------------------------------------------------------|----|
| 1.2.1b | Patterns of Interindustry Transactions Based on the Domestic Consumption Matrix, 2017                                                                    | 26 |
| 1.2.2a | Backward and Forward Linkages by Industry, 2010                                                                                                          | 26 |
| 1.2.2b | Backward and Forward Linkages by Industry, 2017                                                                                                          | 26 |
| 1.2.3a | Potential Decline in Gross Value Added, 2010–2017                                                                                                        | 27 |
| 1.2.3b | Potential Decline in Gross Value Added Attributed to Domestic Final Demand, 2010–2017                                                                    | 27 |
| 1.2.3C | Potential Decline in Gross Value Added Attributed to Exports, 2010–2017                                                                                  | 27 |
| 1.2.4a | Potential Decline in Gross Output, 2010–2017                                                                                                             | 27 |
| 1.2.4b | Potential Decline in Gross Output Attributed to Domestic Final Demand, 2010–2017                                                                         | 27 |
| 1.2.4C | Potential Decline in Gross Output Attributed to Exports, 2010–2017                                                                                       | 27 |
| 1.3.1  | Exports and Imports as a Share of Gross Domestic Product, 2010–2017                                                                                      | 30 |
| 1.3.2  | Total Foreign Trade by Sector, 2017                                                                                                                      |    |
| 1.3.3  | Trend of Export Activity by End-Use Category, 2010–2017                                                                                                  |    |
| 1.3.4  | Shares of Sectors to Total Intermediate Exports, 2010–2017                                                                                               |    |
| 1.3.5  | Shares of Sectors to Total Final Exports, 2010–2017                                                                                                      |    |
| 1.3.6  | Trend of Import Activity by End-Use Category, 2010–2017                                                                                                  |    |
| 1.3.7  | Shares of Sectors to Total Intermediate Imports, 2010–2017                                                                                               |    |
| 1.3.8  | Shares of Sectors to Total Final Imports, 2010–2017                                                                                                      |    |
| 1.3.9  | Ranking of Sectors According to Imported Input-to-Output Ratios and Exported<br>Output-to-Output Ratios, 2017                                            |    |
| 1.3.10 | Total Foreign-Traded Input, 2010–2017                                                                                                                    | -  |
| 1.3.11 | Total Foreign-Traded Output, 2010–2017                                                                                                                   | -  |
| 1.3.12 | Decomposition of Total Production Attributable to Domestic and Interregional Demand, 2010–2017                                                           | _  |
| 1.3.13 | Growth Rates of Production Components Based on Two-Region Input-Output Table, 2010–2017                                                                  |    |
| 1.3.14 | Gross Exports versus Value-Added Exports by Sector, 2017                                                                                                 |    |
| 1.3.15 | Comparison of Traditional and New Revealed Comparative Advantage by Sector, 2017                                                                         |    |
| 1.4.1a | Trade in Value-Added Flow with Top Trading Partners, 2010                                                                                                |    |
| 1.4.1b | Trade in Value-Added Flow with Top Trading Partners, 2017                                                                                                |    |
| 1.4.2  | Trade in Value-Added by Industry, 2017                                                                                                                   |    |
| 1.4.3  | Trade in Value-Added, 2010–2017                                                                                                                          | 40 |
| 1.4.4  | Trends in Production Activities as a Share of Gross Domestic Product, by Type of Value-Added<br>Creation Activities Based on Forward Linkages, 2010–2017 | 40 |
| 1.4.5  | Structural Changes from 2010 to 2017 in Different Types of Value-Added Creation Activities                                                               |    |
| 15     | Based on Forward Linkages                                                                                                                                | 40 |
| 1.4.6  | Simple Global Value Chain Production Activities as a Share of Total Global Value Chain Production                                                        |    |
|        | Activities Based on Forward Linkages, 2010–2017                                                                                                          | 41 |
| 1.4.7  | Production Activities as a Share of Gross Domestic Product, by Type of Value-Added Creation                                                              |    |
|        | Activities Based on Backward Linkages, 2010–2017                                                                                                         | 41 |
| 1.4.8  | Structural Changes from 2010 to 2017 in Different Types of Value-Added Creation Activities                                                               |    |
|        | Based on Backward Linkages                                                                                                                               | 41 |
| 1.4.9  | Simple Global Value Chain Production Activities as a Share of Total Global Value Chain Production                                                        |    |
|        | Activities Based on Backward Linkages                                                                                                                    | 41 |
| 1.4.10 | Global Value Chain Participation Based on Forward and Backward Linkages at the Sectoral Level,                                                           |    |
|        | 2010 and 2017                                                                                                                                            |    |
| 1.4.11 | Nominal Growth Rates of Different Value-Added Activities in the Manufacturing Sector, 2010–2017                                                          | 42 |