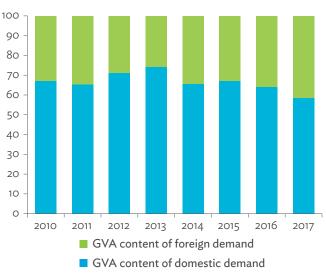

# Hong Kong, China

| 1.1.1a | Gross Domestic Product Scaled to 2010 Levels in Comparison with the Rest of the World, 2010–2017 | 19 |
|--------|--------------------------------------------------------------------------------------------------|----|
| 1.1.1b | Gross Domestic Product Share by 5-Sector Aggregation, 2017                                       | 19 |
| 1.1.2a | Gross Domestic Product Trend by Final Consumption Expenditure Components, 2010–2017              | 19 |
| 1.1.2b | Share of Consumption Expenditure by Final Consumption Expenditure Components, 2010–2017          | 19 |
| 1.1.2C | Final Consumption Expenditure Total Trend and Shares by 5-Sector Aggregation, 2010–2017          | 20 |
| 1.1.3a | Gross Total Output Trend and Shares by 5-Sector Aggregation, 2010–2017                           | 20 |
| 1.1.3b | Shares by 5-Sector Aggregation Attributed to Foreign and Domestic Final Demand, 2010 and 2017    | 20 |
| 1.1.3C | Gross Output by Production Attributed to Foreign and Domestic Demand, 2010–2017                  | 20 |
| 1.1.4a | Intermediate Consumption Shares by 5-Sector Aggregation, 2010–2017                               | 21 |
| 1.1.4b | Intermediate Consumption Ratio to Output by 5-Sector Aggregation, 2010 and 2017                  | 21 |
| 1.1.4C | Shares of Domestic and Imported Intermediate Consumption, 2010–2017                              | 21 |
| 1.1.4d | Shares of Domestic and Imported Intermediate Consumption by 5-Sector Aggregation, 2010 and 2017  | 21 |
| 1.1.5a | Gross Value Added Trend and Shares by 5-Sector Aggregation, 2010–2017                            | 22 |
| 1.1.5b | Gross Value Added Share Attributed to Foreign and Domestic Final Demand, 2010–2017               | 22 |
| 1.1.5C | Sectoral Shares of Gross Value Added Content in Domestic and Foreign Final Demand, 2010–2017     | 22 |