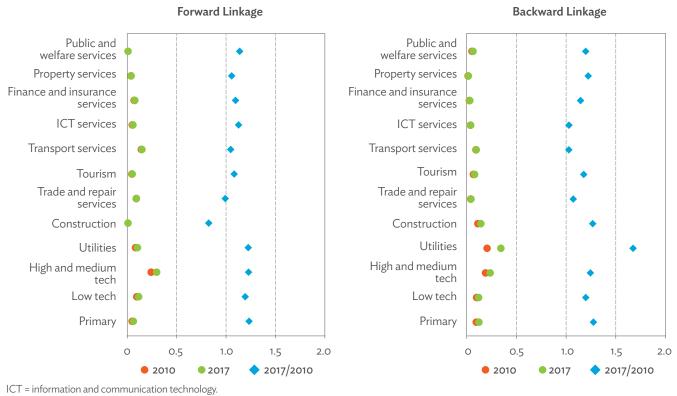

| 1.2.1a | Patterns of Interindustry Transactions Based on the Domestic Consumption Matrix, 2010                                                                    | 26 |
|--------|----------------------------------------------------------------------------------------------------------------------------------------------------------|----|
| 1.2.1b | Patterns of Interindustry Transactions Based on the Domestic Consumption Matrix, 2017                                                                    | 26 |
| 1.2.2a | Backward and Forward Linkages by Industry, 2010                                                                                                          | 26 |
| 1.2.2b | Backward and Forward Linkages by Industry, 2017                                                                                                          | 26 |
| 1.2.3a | Potential Decline in Gross Value Added, 2010–2017                                                                                                        | 27 |
| 1.2.3b | Potential Decline in Gross Value Added Attributed to Domestic Final Demand, 2010–2017                                                                    | 27 |
| 1.2.3C | Potential Decline in Gross Value Added Attributed to Exports, 2010–2017                                                                                  | 27 |
| 1.2.4a | Potential Decline in Gross Output, 2010–2017                                                                                                             | 27 |
| 1.2.4b | Potential Decline in Gross Output Attributed to Domestic Final Demand, 2010–2017                                                                         | 27 |
| 1.2.4C | Potential Decline in Gross Output Attributed to Exports, 2010–2017                                                                                       | 27 |
| 1.3.1  | Exports and Imports as a Share of Gross Domestic Product, 2010–2017                                                                                      | 30 |
| 1.3.2  | Total Foreign Trade by Sector, 2017                                                                                                                      |    |
| 1.3.3  | Trend of Export Activity by End-Use Category, 2010–2017                                                                                                  |    |
| 1.3.4  | Shares of Sectors to Total Intermediate Exports, 2010–2017                                                                                               |    |
| 1.3.5  | Shares of Sectors to Total Final Exports, 2010–2017                                                                                                      |    |
| 1.3.6  | Trend of Import Activity by End-Use Category, 2010–2017                                                                                                  |    |
| 1.3.7  | Shares of Sectors to Total Intermediate Imports, 2010–2017                                                                                               |    |
| 1.3.8  | Shares of Sectors to Total Final Imports, 2010–2017                                                                                                      |    |
| 1.3.9  | Ranking of Sectors According to Imported Input-to-Output Ratios and Exported<br>Output-to-Output Ratios, 2017                                            |    |
| 1.3.10 | Total Foreign-Traded Input, 2010–2017                                                                                                                    | -  |
| 1.3.11 | Total Foreign-Traded Output, 2010–2017                                                                                                                   | -  |
| 1.3.12 | Decomposition of Total Production Attributable to Domestic and Interregional Demand, 2010–2017                                                           | _  |
| 1.3.13 | Growth Rates of Production Components Based on Two-Region Input-Output Table, 2010–2017                                                                  |    |
| 1.3.14 | Gross Exports versus Value-Added Exports by Sector, 2017                                                                                                 |    |
| 1.3.15 | Comparison of Traditional and New Revealed Comparative Advantage by Sector, 2017                                                                         |    |
| 1.4.1a | Trade in Value-Added Flow with Top Trading Partners, 2010                                                                                                |    |
| 1.4.1b | Trade in Value-Added Flow with Top Trading Partners, 2017                                                                                                |    |
| 1.4.2  | Trade in Value-Added by Industry, 2017                                                                                                                   |    |
| 1.4.3  | Trade in Value-Added, 2010–2017                                                                                                                          | 40 |
| 1.4.4  | Trends in Production Activities as a Share of Gross Domestic Product, by Type of Value-Added<br>Creation Activities Based on Forward Linkages, 2010–2017 | 40 |
| 1.4.5  | Structural Changes from 2010 to 2017 in Different Types of Value-Added Creation Activities                                                               |    |
| 15     | Based on Forward Linkages                                                                                                                                | 40 |
| 1.4.6  | Simple Global Value Chain Production Activities as a Share of Total Global Value Chain Production                                                        |    |
|        | Activities Based on Forward Linkages, 2010–2017                                                                                                          | 41 |
| 1.4.7  | Production Activities as a Share of Gross Domestic Product, by Type of Value-Added Creation                                                              |    |
|        | Activities Based on Backward Linkages, 2010–2017                                                                                                         | 41 |
| 1.4.8  | Structural Changes from 2010 to 2017 in Different Types of Value-Added Creation Activities                                                               |    |
|        | Based on Backward Linkages                                                                                                                               | 41 |
| 1.4.9  | Simple Global Value Chain Production Activities as a Share of Total Global Value Chain Production                                                        |    |
|        | Activities Based on Backward Linkages                                                                                                                    | 41 |
| 1.4.10 | Global Value Chain Participation Based on Forward and Backward Linkages at the Sectoral Level,                                                           |    |
|        | 2010 and 2017                                                                                                                                            |    |
| 1.4.11 | Nominal Growth Rates of Different Value-Added Activities in the Manufacturing Sector, 2010–2017                                                          | 42 |