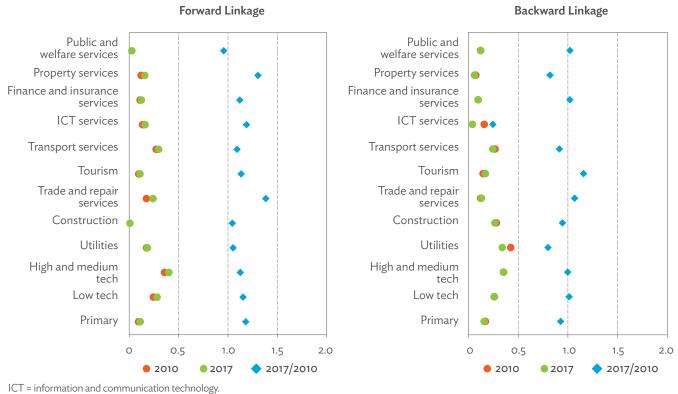

| 1.2.1a | Patterns of Interindustry Transactions Based on the Domestic Consumption Matrix, 2010                                                                    | 26 |
|--------|----------------------------------------------------------------------------------------------------------------------------------------------------------|----|
| 1.2.1b | Patterns of Interindustry Transactions Based on the Domestic Consumption Matrix, 2017                                                                    | 26 |
| 1.2.2a | Backward and Forward Linkages by Industry, 2010                                                                                                          | 26 |
| 1.2.2b | Backward and Forward Linkages by Industry, 2017                                                                                                          | 26 |
| 1.2.3a | Potential Decline in Gross Value Added, 2010–2017                                                                                                        | 27 |
| 1.2.3b | Potential Decline in Gross Value Added Attributed to Domestic Final Demand, 2010–2017                                                                    | 27 |
| 1.2.3C | Potential Decline in Gross Value Added Attributed to Exports, 2010–2017                                                                                  | 27 |
| 1.2.4a | Potential Decline in Gross Output, 2010–2017                                                                                                             | 27 |
| 1.2.4b | Potential Decline in Gross Output Attributed to Domestic Final Demand, 2010–2017                                                                         | 27 |
| 1.2.4C | Potential Decline in Gross Output Attributed to Exports, 2010–2017                                                                                       | 27 |
| 1.3.1  | Exports and Imports as a Share of Gross Domestic Product, 2010–2017                                                                                      | 30 |
| 1.3.2  | Total Foreign Trade by Sector, 2017                                                                                                                      |    |
| 1.3.3  | Trend of Export Activity by End-Use Category, 2010–2017                                                                                                  |    |
| 1.3.4  | Shares of Sectors to Total Intermediate Exports, 2010–2017                                                                                               |    |
| 1.3.5  | Shares of Sectors to Total Final Exports, 2010–2017                                                                                                      |    |
| 1.3.6  | Trend of Import Activity by End-Use Category, 2010–2017                                                                                                  |    |
| 1.3.7  | Shares of Sectors to Total Intermediate Imports, 2010–2017                                                                                               |    |
| 1.3.8  | Shares of Sectors to Total Final Imports, 2010–2017                                                                                                      |    |
| 1.3.9  | Ranking of Sectors According to Imported Input-to-Output Ratios and Exported<br>Output-to-Output Ratios, 2017                                            |    |
| 1.3.10 | Total Foreign-Traded Input, 2010–2017                                                                                                                    | -  |
| 1.3.11 | Total Foreign-Traded Output, 2010–2017                                                                                                                   | -  |
| 1.3.12 | Decomposition of Total Production Attributable to Domestic and Interregional Demand, 2010–2017                                                           | _  |
| 1.3.13 | Growth Rates of Production Components Based on Two-Region Input-Output Table, 2010–2017                                                                  |    |
| 1.3.14 | Gross Exports versus Value-Added Exports by Sector, 2017                                                                                                 |    |
| 1.3.15 | Comparison of Traditional and New Revealed Comparative Advantage by Sector, 2017                                                                         |    |
| 1.4.1a | Trade in Value-Added Flow with Top Trading Partners, 2010                                                                                                |    |
| 1.4.1b | Trade in Value-Added Flow with Top Trading Partners, 2017                                                                                                |    |
| 1.4.2  | Trade in Value-Added by Industry, 2017                                                                                                                   |    |
| 1.4.3  | Trade in Value-Added, 2010–2017                                                                                                                          | 40 |
| 1.4.4  | Trends in Production Activities as a Share of Gross Domestic Product, by Type of Value-Added<br>Creation Activities Based on Forward Linkages, 2010–2017 | 40 |
| 1.4.5  | Structural Changes from 2010 to 2017 in Different Types of Value-Added Creation Activities                                                               |    |
| 15     | Based on Forward Linkages                                                                                                                                | 40 |
| 1.4.6  | Simple Global Value Chain Production Activities as a Share of Total Global Value Chain Production                                                        |    |
|        | Activities Based on Forward Linkages, 2010–2017                                                                                                          | 41 |
| 1.4.7  | Production Activities as a Share of Gross Domestic Product, by Type of Value-Added Creation                                                              |    |
|        | Activities Based on Backward Linkages, 2010–2017                                                                                                         | 41 |
| 1.4.8  | Structural Changes from 2010 to 2017 in Different Types of Value-Added Creation Activities                                                               |    |
|        | Based on Backward Linkages                                                                                                                               | 41 |
| 1.4.9  | Simple Global Value Chain Production Activities as a Share of Total Global Value Chain Production                                                        |    |
|        | Activities Based on Backward Linkages                                                                                                                    | 41 |
| 1.4.10 | Global Value Chain Participation Based on Forward and Backward Linkages at the Sectoral Level,                                                           |    |
|        | 2010 and 2017                                                                                                                                            |    |
| 1.4.11 | Nominal Growth Rates of Different Value-Added Activities in the Manufacturing Sector, 2010–2017                                                          | 42 |