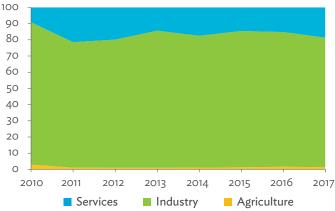

# Hong Kong, China

| 1.1.1a | Gross Domestic Product Scaled to 2010 Levels in Comparison with the Rest of the World, 2010–2017 | 19 |
|--------|--------------------------------------------------------------------------------------------------|----|
| 1.1.1b | Gross Domestic Product Share by 5-Sector Aggregation, 2017                                       | 19 |
| 1.1.2a | Gross Domestic Product Trend by Final Consumption Expenditure Components, 2010–2017              | 19 |
| 1.1.2b | Share of Consumption Expenditure by Final Consumption Expenditure Components, 2010–2017          | 19 |
| 1.1.2C | Final Consumption Expenditure Total Trend and Shares by 5-Sector Aggregation, 2010–2017          | 20 |
| 1.1.3a | Gross Total Output Trend and Shares by 5-Sector Aggregation, 2010–2017                           | 20 |
| 1.1.3b | Shares by 5-Sector Aggregation Attributed to Foreign and Domestic Final Demand, 2010 and 2017    | 20 |
| 1.1.3C | Gross Output by Production Attributed to Foreign and Domestic Demand, 2010–2017                  | 20 |
| 1.1.4a | Intermediate Consumption Shares by 5-Sector Aggregation, 2010–2017                               | 21 |
| 1.1.4b | Intermediate Consumption Ratio to Output by 5-Sector Aggregation, 2010 and 2017                  | 21 |
| 1.1.4C | Shares of Domestic and Imported Intermediate Consumption, 2010–2017                              | 21 |
| 1.1.4d | Shares of Domestic and Imported Intermediate Consumption by 5-Sector Aggregation, 2010 and 2017  | 21 |
| 1.1.5a | Gross Value Added Trend and Shares by 5-Sector Aggregation, 2010–2017                            | 22 |
| 1.1.5b | Gross Value Added Share Attributed to Foreign and Domestic Final Demand, 2010–2017               | 22 |
| 1.1.5C | Sectoral Shares of Gross Value Added Content in Domestic and Foreign Final Demand, 2010–2017     | 22 |