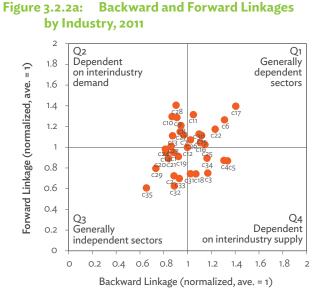

| 1.2.1a | Patterns of Interindustry Transactions Based on the Domestic Consumption Matrix, 2010                                                                    | 26 |
|--------|----------------------------------------------------------------------------------------------------------------------------------------------------------|----|
| 1.2.1b | Patterns of Interindustry Transactions Based on the Domestic Consumption Matrix, 2017                                                                    | 26 |
| 1.2.2a | Backward and Forward Linkages by Industry, 2010                                                                                                          | 26 |
| 1.2.2b | Backward and Forward Linkages by Industry, 2017                                                                                                          | 26 |
| 1.2.3a | Potential Decline in Gross Value Added, 2010–2017                                                                                                        | 27 |
| 1.2.3b | Potential Decline in Gross Value Added Attributed to Domestic Final Demand, 2010–2017                                                                    | 27 |
| 1.2.3C | Potential Decline in Gross Value Added Attributed to Exports, 2010–2017                                                                                  | 27 |
| 1.2.4a | Potential Decline in Gross Output, 2010–2017                                                                                                             | 27 |
| 1.2.4b | Potential Decline in Gross Output Attributed to Domestic Final Demand, 2010–2017                                                                         | 27 |
| 1.2.4C | Potential Decline in Gross Output Attributed to Exports, 2010–2017                                                                                       | 27 |
| 1.3.1  | Exports and Imports as a Share of Gross Domestic Product, 2010–2017                                                                                      | 30 |
| 1.3.2  | Total Foreign Trade by Sector, 2017                                                                                                                      |    |
| 1.3.3  | Trend of Export Activity by End-Use Category, 2010–2017                                                                                                  |    |
| 1.3.4  | Shares of Sectors to Total Intermediate Exports, 2010–2017                                                                                               |    |
| 1.3.5  | Shares of Sectors to Total Final Exports, 2010–2017                                                                                                      |    |
| 1.3.6  | Trend of Import Activity by End-Use Category, 2010–2017                                                                                                  |    |
| 1.3.7  | Shares of Sectors to Total Intermediate Imports, 2010–2017                                                                                               |    |
| 1.3.8  | Shares of Sectors to Total Final Imports, 2010–2017                                                                                                      |    |
| 1.3.9  | Ranking of Sectors According to Imported Input-to-Output Ratios and Exported<br>Output-to-Output Ratios, 2017                                            |    |
| 1.3.10 | Total Foreign-Traded Input, 2010–2017                                                                                                                    | -  |
| 1.3.11 | Total Foreign-Traded Output, 2010–2017                                                                                                                   | -  |
| 1.3.12 | Decomposition of Total Production Attributable to Domestic and Interregional Demand, 2010–2017                                                           | _  |
| 1.3.13 | Growth Rates of Production Components Based on Two-Region Input-Output Table, 2010–2017                                                                  |    |
| 1.3.14 | Gross Exports versus Value-Added Exports by Sector, 2017                                                                                                 |    |
| 1.3.15 | Comparison of Traditional and New Revealed Comparative Advantage by Sector, 2017                                                                         |    |
| 1.4.1a | Trade in Value-Added Flow with Top Trading Partners, 2010                                                                                                |    |
| 1.4.1b | Trade in Value-Added Flow with Top Trading Partners, 2017                                                                                                |    |
| 1.4.2  | Trade in Value-Added by Industry, 2017                                                                                                                   |    |
| 1.4.3  | Trade in Value-Added, 2010–2017                                                                                                                          | 40 |
| 1.4.4  | Trends in Production Activities as a Share of Gross Domestic Product, by Type of Value-Added<br>Creation Activities Based on Forward Linkages, 2010–2017 | 40 |
| 1.4.5  | Structural Changes from 2010 to 2017 in Different Types of Value-Added Creation Activities                                                               |    |
| 15     | Based on Forward Linkages                                                                                                                                | 40 |
| 1.4.6  | Simple Global Value Chain Production Activities as a Share of Total Global Value Chain Production                                                        |    |
|        | Activities Based on Forward Linkages, 2010–2017                                                                                                          | 41 |
| 1.4.7  | Production Activities as a Share of Gross Domestic Product, by Type of Value-Added Creation                                                              |    |
|        | Activities Based on Backward Linkages, 2010–2017                                                                                                         | 41 |
| 1.4.8  | Structural Changes from 2010 to 2017 in Different Types of Value-Added Creation Activities                                                               |    |
|        | Based on Backward Linkages                                                                                                                               | 41 |
| 1.4.9  | Simple Global Value Chain Production Activities as a Share of Total Global Value Chain Production                                                        |    |
|        | Activities Based on Backward Linkages                                                                                                                    | 41 |
| 1.4.10 | Global Value Chain Participation Based on Forward and Backward Linkages at the Sectoral Level,                                                           |    |
|        | 2010 and 2017                                                                                                                                            |    |
| 1.4.11 | Nominal Growth Rates of Different Value-Added Activities in the Manufacturing Sector, 2010–2017                                                          | 42 |