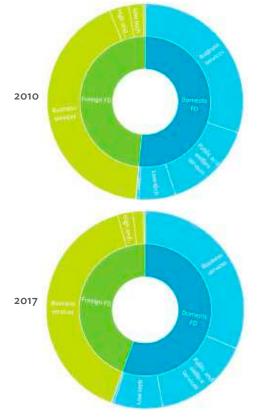

# Hong Kong, China

| 1.1.1a | Gross Domestic Product Scaled to 2010 Levels in Comparison with the Rest of the World, 2010–2017 | 19 |
|--------|--------------------------------------------------------------------------------------------------|----|
| 1.1.1b | Gross Domestic Product Share by 5-Sector Aggregation, 2017                                       | 19 |
| 1.1.2a | Gross Domestic Product Trend by Final Consumption Expenditure Components, 2010–2017              | 19 |
| 1.1.2b | Share of Consumption Expenditure by Final Consumption Expenditure Components, 2010–2017          | 19 |
| 1.1.2C | Final Consumption Expenditure Total Trend and Shares by 5-Sector Aggregation, 2010–2017          | 20 |
| 1.1.3a | Gross Total Output Trend and Shares by 5-Sector Aggregation, 2010–2017                           | 20 |
| 1.1.3b | Shares by 5-Sector Aggregation Attributed to Foreign and Domestic Final Demand, 2010 and 2017    | 20 |
| 1.1.3C | Gross Output by Production Attributed to Foreign and Domestic Demand, 2010–2017                  | 20 |
| 1.1.4a | Intermediate Consumption Shares by 5-Sector Aggregation, 2010–2017                               | 21 |
| 1.1.4b | Intermediate Consumption Ratio to Output by 5-Sector Aggregation, 2010 and 2017                  | 21 |
| 1.1.4C | Shares of Domestic and Imported Intermediate Consumption, 2010–2017                              | 21 |
| 1.1.4d | Shares of Domestic and Imported Intermediate Consumption by 5-Sector Aggregation, 2010 and 2017  | 21 |
| 1.1.5a | Gross Value Added Trend and Shares by 5-Sector Aggregation, 2010–2017                            | 22 |
| 1.1.5b | Gross Value Added Share Attributed to Foreign and Domestic Final Demand, 2010–2017               | 22 |
| 1.1.5C | Sectoral Shares of Gross Value Added Content in Domestic and Foreign Final Demand, 2010–2017     | 22 |