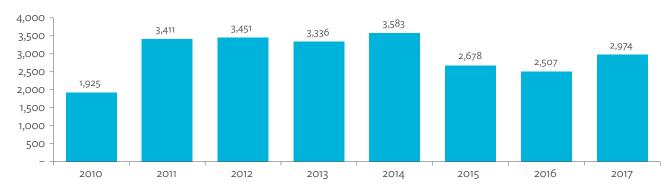

| 1.2.1a | Patterns of Interindustry Transactions Based on the Domestic Consumption Matrix, 2010                                                                    | 26 |
|--------|----------------------------------------------------------------------------------------------------------------------------------------------------------|----|
| 1.2.1b | Patterns of Interindustry Transactions Based on the Domestic Consumption Matrix, 2017                                                                    | 26 |
| 1.2.2a | Backward and Forward Linkages by Industry, 2010                                                                                                          | 26 |
| 1.2.2b | Backward and Forward Linkages by Industry, 2017                                                                                                          | 26 |
| 1.2.3a | Potential Decline in Gross Value Added, 2010–2017                                                                                                        | 27 |
| 1.2.3b | Potential Decline in Gross Value Added Attributed to Domestic Final Demand, 2010–2017                                                                    | 27 |
| 1.2.3C | Potential Decline in Gross Value Added Attributed to Exports, 2010–2017                                                                                  | 27 |
| 1.2.4a | Potential Decline in Gross Output, 2010–2017                                                                                                             | 27 |
| 1.2.4b | Potential Decline in Gross Output Attributed to Domestic Final Demand, 2010–2017                                                                         | 27 |
| 1.2.4C | Potential Decline in Gross Output Attributed to Exports, 2010–2017                                                                                       | 27 |
| 1.3.1  | Exports and Imports as a Share of Gross Domestic Product, 2010–2017                                                                                      | 30 |
| 1.3.2  | Total Foreign Trade by Sector, 2017                                                                                                                      |    |
| 1.3.3  | Trend of Export Activity by End-Use Category, 2010–2017                                                                                                  |    |
| 1.3.4  | Shares of Sectors to Total Intermediate Exports, 2010–2017                                                                                               |    |
| 1.3.5  | Shares of Sectors to Total Final Exports, 2010–2017                                                                                                      |    |
| 1.3.6  | Trend of Import Activity by End-Use Category, 2010–2017                                                                                                  |    |
| 1.3.7  | Shares of Sectors to Total Intermediate Imports, 2010–2017                                                                                               |    |
| 1.3.8  | Shares of Sectors to Total Final Imports, 2010–2017                                                                                                      |    |
| 1.3.9  | Ranking of Sectors According to Imported Input-to-Output Ratios and Exported<br>Output-to-Output Ratios, 2017                                            |    |
| 1.3.10 | Total Foreign-Traded Input, 2010–2017                                                                                                                    | -  |
| 1.3.11 | Total Foreign-Traded Output, 2010–2017                                                                                                                   | -  |
| 1.3.12 | Decomposition of Total Production Attributable to Domestic and Interregional Demand, 2010–2017                                                           | _  |
| 1.3.13 | Growth Rates of Production Components Based on Two-Region Input-Output Table, 2010–2017                                                                  |    |
| 1.3.14 | Gross Exports versus Value-Added Exports by Sector, 2017                                                                                                 |    |
| 1.3.15 | Comparison of Traditional and New Revealed Comparative Advantage by Sector, 2017                                                                         |    |
| 1.4.1a | Trade in Value-Added Flow with Top Trading Partners, 2010                                                                                                |    |
| 1.4.1b | Trade in Value-Added Flow with Top Trading Partners, 2017                                                                                                |    |
| 1.4.2  | Trade in Value-Added by Industry, 2017                                                                                                                   |    |
| 1.4.3  | Trade in Value-Added, 2010–2017                                                                                                                          | 40 |
| 1.4.4  | Trends in Production Activities as a Share of Gross Domestic Product, by Type of Value-Added<br>Creation Activities Based on Forward Linkages, 2010–2017 | 40 |
| 1.4.5  | Structural Changes from 2010 to 2017 in Different Types of Value-Added Creation Activities                                                               |    |
| 15     | Based on Forward Linkages                                                                                                                                | 40 |
| 1.4.6  | Simple Global Value Chain Production Activities as a Share of Total Global Value Chain Production                                                        |    |
|        | Activities Based on Forward Linkages, 2010–2017                                                                                                          | 41 |
| 1.4.7  | Production Activities as a Share of Gross Domestic Product, by Type of Value-Added Creation                                                              |    |
|        | Activities Based on Backward Linkages, 2010–2017                                                                                                         | 41 |
| 1.4.8  | Structural Changes from 2010 to 2017 in Different Types of Value-Added Creation Activities                                                               |    |
|        | Based on Backward Linkages                                                                                                                               | 41 |
| 1.4.9  | Simple Global Value Chain Production Activities as a Share of Total Global Value Chain Production                                                        |    |
|        | Activities Based on Backward Linkages                                                                                                                    | 41 |
| 1.4.10 | Global Value Chain Participation Based on Forward and Backward Linkages at the Sectoral Level,                                                           |    |
|        | 2010 and 2017                                                                                                                                            |    |
| 1.4.11 | Nominal Growth Rates of Different Value-Added Activities in the Manufacturing Sector, 2010–2017                                                          | 42 |