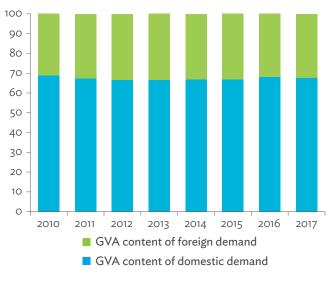

# Hong Kong, China

| 1.1.1a | Gross Domestic Product Scaled to 2010 Levels in Comparison with the Rest of the World, 2010–2017 | 19 |
|--------|--------------------------------------------------------------------------------------------------|----|
| 1.1.1b | Gross Domestic Product Share by 5-Sector Aggregation, 2017                                       | 19 |
| 1.1.2a | Gross Domestic Product Trend by Final Consumption Expenditure Components, 2010–2017              | 19 |
| 1.1.2b | Share of Consumption Expenditure by Final Consumption Expenditure Components, 2010–2017          | 19 |
| 1.1.2C | Final Consumption Expenditure Total Trend and Shares by 5-Sector Aggregation, 2010–2017          | 20 |
| 1.1.3a | Gross Total Output Trend and Shares by 5-Sector Aggregation, 2010–2017                           | 20 |
| 1.1.3b | Shares by 5-Sector Aggregation Attributed to Foreign and Domestic Final Demand, 2010 and 2017    | 20 |
| 1.1.3C | Gross Output by Production Attributed to Foreign and Domestic Demand, 2010–2017                  | 20 |
| 1.1.4a | Intermediate Consumption Shares by 5-Sector Aggregation, 2010–2017                               | 21 |
| 1.1.4b | Intermediate Consumption Ratio to Output by 5-Sector Aggregation, 2010 and 2017                  | 21 |
| 1.1.4C | Shares of Domestic and Imported Intermediate Consumption, 2010–2017                              | 21 |
| 1.1.4d | Shares of Domestic and Imported Intermediate Consumption by 5-Sector Aggregation, 2010 and 2017  | 21 |
| 1.1.5a | Gross Value Added Trend and Shares by 5-Sector Aggregation, 2010–2017                            | 22 |
| 1.1.5b | Gross Value Added Share Attributed to Foreign and Domestic Final Demand, 2010–2017               | 22 |
| 1.1.5C | Sectoral Shares of Gross Value Added Content in Domestic and Foreign Final Demand, 2010–2017     | 22 |