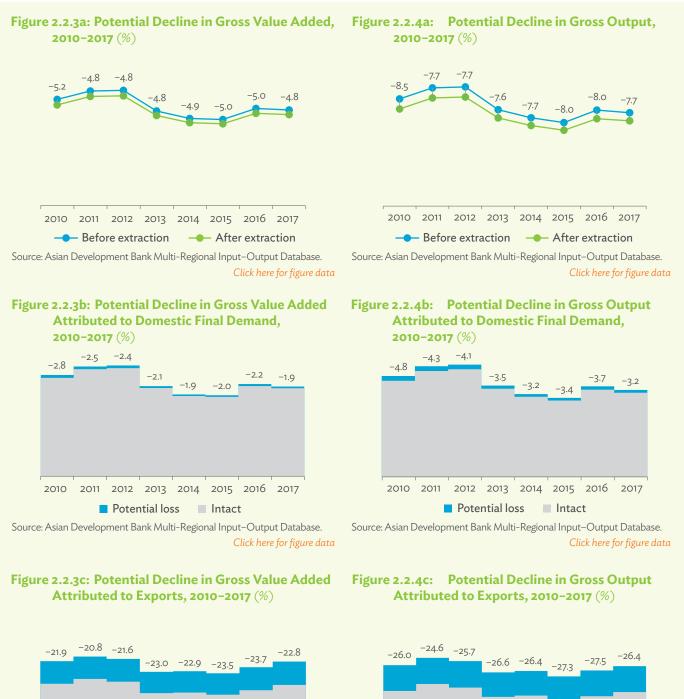

| 1.2.1a | Patterns of Interindustry Transactions Based on the Domestic Consumption Matrix, 2010                                                                    | 26 |
|--------|----------------------------------------------------------------------------------------------------------------------------------------------------------|----|
| 1.2.1b | Patterns of Interindustry Transactions Based on the Domestic Consumption Matrix, 2017                                                                    | 26 |
| 1.2.2a | Backward and Forward Linkages by Industry, 2010                                                                                                          | 26 |
| 1.2.2b | Backward and Forward Linkages by Industry, 2017                                                                                                          | 26 |
| 1.2.3a | Potential Decline in Gross Value Added, 2010–2017                                                                                                        | 27 |
| 1.2.3b | Potential Decline in Gross Value Added Attributed to Domestic Final Demand, 2010–2017                                                                    | 27 |
| 1.2.3C | Potential Decline in Gross Value Added Attributed to Exports, 2010–2017                                                                                  | 27 |
| 1.2.4a | Potential Decline in Gross Output, 2010–2017                                                                                                             | 27 |
| 1.2.4b | Potential Decline in Gross Output Attributed to Domestic Final Demand, 2010–2017                                                                         | 27 |
| 1.2.4C | Potential Decline in Gross Output Attributed to Exports, 2010–2017                                                                                       | 27 |
| 1.3.1  | Exports and Imports as a Share of Gross Domestic Product, 2010–2017                                                                                      | 30 |
| 1.3.2  | Total Foreign Trade by Sector, 2017                                                                                                                      |    |
| 1.3.3  | Trend of Export Activity by End-Use Category, 2010–2017                                                                                                  |    |
| 1.3.4  | Shares of Sectors to Total Intermediate Exports, 2010–2017                                                                                               |    |
| 1.3.5  | Shares of Sectors to Total Final Exports, 2010–2017                                                                                                      |    |
| 1.3.6  | Trend of Import Activity by End-Use Category, 2010–2017                                                                                                  |    |
| 1.3.7  | Shares of Sectors to Total Intermediate Imports, 2010–2017                                                                                               |    |
| 1.3.8  | Shares of Sectors to Total Final Imports, 2010–2017                                                                                                      |    |
| 1.3.9  | Ranking of Sectors According to Imported Input-to-Output Ratios and Exported<br>Output-to-Output Ratios, 2017                                            |    |
| 1.3.10 | Total Foreign-Traded Input, 2010–2017                                                                                                                    | -  |
| 1.3.11 | Total Foreign-Traded Output, 2010–2017                                                                                                                   | -  |
| 1.3.12 | Decomposition of Total Production Attributable to Domestic and Interregional Demand, 2010–2017                                                           | _  |
| 1.3.13 | Growth Rates of Production Components Based on Two-Region Input-Output Table, 2010–2017                                                                  |    |
| 1.3.14 | Gross Exports versus Value-Added Exports by Sector, 2017                                                                                                 |    |
| 1.3.15 | Comparison of Traditional and New Revealed Comparative Advantage by Sector, 2017                                                                         |    |
| 1.4.1a | Trade in Value-Added Flow with Top Trading Partners, 2010                                                                                                |    |
| 1.4.1b | Trade in Value-Added Flow with Top Trading Partners, 2017                                                                                                |    |
| 1.4.2  | Trade in Value-Added by Industry, 2017                                                                                                                   |    |
| 1.4.3  | Trade in Value-Added, 2010–2017                                                                                                                          | 40 |
| 1.4.4  | Trends in Production Activities as a Share of Gross Domestic Product, by Type of Value-Added<br>Creation Activities Based on Forward Linkages, 2010–2017 | 40 |
| 1.4.5  | Structural Changes from 2010 to 2017 in Different Types of Value-Added Creation Activities                                                               |    |
| 15     | Based on Forward Linkages                                                                                                                                | 40 |
| 1.4.6  | Simple Global Value Chain Production Activities as a Share of Total Global Value Chain Production                                                        |    |
|        | Activities Based on Forward Linkages, 2010–2017                                                                                                          | 41 |
| 1.4.7  | Production Activities as a Share of Gross Domestic Product, by Type of Value-Added Creation                                                              |    |
|        | Activities Based on Backward Linkages, 2010–2017                                                                                                         | 41 |
| 1.4.8  | Structural Changes from 2010 to 2017 in Different Types of Value-Added Creation Activities                                                               |    |
|        | Based on Backward Linkages                                                                                                                               | 41 |
| 1.4.9  | Simple Global Value Chain Production Activities as a Share of Total Global Value Chain Production                                                        |    |
|        | Activities Based on Backward Linkages                                                                                                                    | 41 |
| 1.4.10 | Global Value Chain Participation Based on Forward and Backward Linkages at the Sectoral Level,                                                           |    |
|        | 2010 and 2017                                                                                                                                            |    |
| 1.4.11 | Nominal Growth Rates of Different Value-Added Activities in the Manufacturing Sector, 2010–2017                                                          | 42 |