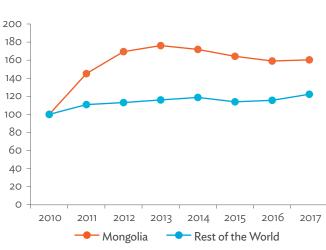

# Mongolia

| 3.1.1a | Gross Domestic Product Scaled to 2010 Levels in Comparison with the Rest of the World, 2010-2017 | 67 |
|--------|--------------------------------------------------------------------------------------------------|----|
| 3.1.1b | Gross Domestic Product Share by 5-Sector Aggregation, 2017                                       | 67 |
| 3.1.2a | Gross Domestic Product Trend by Final Consumption Expenditure Components, 2010-2017              | 67 |
| 3.1.2b | Share of Consumption Expenditure by Final Consumption Expenditure Components, 2010–2017          | 67 |
| 3.1.2C | Final Consumption Expenditure Total Trend and Shares by 5-Sector Aggregation, 2010–2017          | 68 |
| 3.1.3a | Gross Total Output Trend and Shares by 5-Sector Aggregation, 2010–2017                           |    |
| 3.1.3b | Shares by 5-Sector Aggregation Attributed to Foreign and Domestic Final Demand, 2010 and 2017    | 68 |
| 3.1.3C | Gross Output by Production Attributed to Foreign and Domestic Demand, 2010–2017                  | 68 |
| 3.1.4a | Intermediate Consumption Shares by 5-Sector Aggregation, 2010–2017                               |    |
| 3.1.4b | Intermediate Consumption Ratio to Output by 5-Sector Aggregation, 2010 and 2017                  | 69 |
| 3.1.4C | Shares of Domestic and Imported Intermediate Consumption, 2010–2017                              |    |
| 3.1.4d | Shares of Domestic and Imported Intermediate Consumption by 5-Sector Aggregation, 2010 and 2017  | 69 |
| 3.1.5a | Gross Value Added Trend and Shares by 5-Sector Aggregation, 2010–2017                            |    |
| 3.1.5b | Gross Value Added Share Attributed to Foreign and Domestic Final Demand, 2010–2017               | 70 |
| 3.1.5C | Sectoral Shares of Gross Value Added Content in Domestic and Foreign Final Demand, 2010–2017     | 70 |
| 3.2.1a | Patterns of Interindustry Transactions Based on the Domestic Consumption Matrix, 2010            |    |
| 3.2.1b | Patterns of Interindustry Transactions Based on the Domestic Consumption Matrix, 2017            |    |
| 3.2.2a | Backward and Forward Linkages by Industry, 2011                                                  |    |
| 3.2.2b | Backward and Forward Linkages by Industry, 2017                                                  | 74 |
| 3.2.3a | Potential Decline in Gross Value Added, 2010–2017                                                |    |
| 3.2.3b | Potential Decline in Gross Value Added Attributed to Domestic Final Demand, 2010–2017            |    |
| 3.2.3C | Potential Decline in Gross Value Added Attributed to Exports, 2010–2017                          |    |
| 3.2.4a | Potential Decline in Gross Output, 2010–2017                                                     | 75 |
| 3.2.4b | Potential Decline in Gross Output Attributed to Domestic Final Demand, 2010–2017                 |    |
| 3.2.4C | Potential Decline in Gross Output Attributed to Exports, 2010–2017                               |    |
| 3.3.1  | Exports and Imports as a Share of Gross Domestic Product, 2010–2017                              |    |
| 3.3.2  | Total Foreign Trade by Sector, 2017                                                              |    |
| 3.3.3  | Trend of Export Activity by End-Use Category, 2010–2017                                          |    |
| 3.3.4  | Shares of Sectors to Total Intermediate Exports, 2010–2017                                       | 79 |