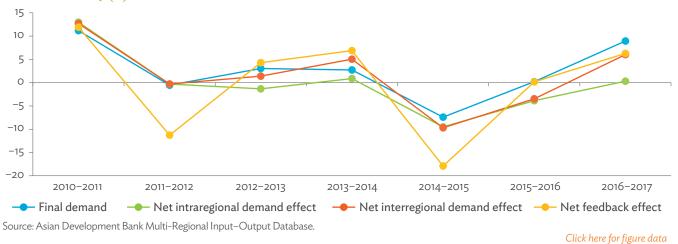

| 1.2.1a | Patterns of Interindustry Transactions Based on the Domestic Consumption Matrix, 2010                                                                    | 26 |
|--------|----------------------------------------------------------------------------------------------------------------------------------------------------------|----|
| 1.2.1b | Patterns of Interindustry Transactions Based on the Domestic Consumption Matrix, 2017                                                                    | 26 |
| 1.2.2a | Backward and Forward Linkages by Industry, 2010                                                                                                          | 26 |
| 1.2.2b | Backward and Forward Linkages by Industry, 2017                                                                                                          | 26 |
| 1.2.3a | Potential Decline in Gross Value Added, 2010–2017                                                                                                        | 27 |
| 1.2.3b | Potential Decline in Gross Value Added Attributed to Domestic Final Demand, 2010–2017                                                                    | 27 |
| 1.2.3C | Potential Decline in Gross Value Added Attributed to Exports, 2010–2017                                                                                  | 27 |
| 1.2.4a | Potential Decline in Gross Output, 2010–2017                                                                                                             | 27 |
| 1.2.4b | Potential Decline in Gross Output Attributed to Domestic Final Demand, 2010–2017                                                                         | 27 |
| 1.2.4C | Potential Decline in Gross Output Attributed to Exports, 2010–2017                                                                                       | 27 |
| 1.3.1  | Exports and Imports as a Share of Gross Domestic Product, 2010–2017                                                                                      | 30 |
| 1.3.2  | Total Foreign Trade by Sector, 2017                                                                                                                      |    |
| 1.3.3  | Trend of Export Activity by End-Use Category, 2010–2017                                                                                                  |    |
| 1.3.4  | Shares of Sectors to Total Intermediate Exports, 2010–2017                                                                                               |    |
| 1.3.5  | Shares of Sectors to Total Final Exports, 2010–2017                                                                                                      |    |
| 1.3.6  | Trend of Import Activity by End-Use Category, 2010–2017                                                                                                  |    |
| 1.3.7  | Shares of Sectors to Total Intermediate Imports, 2010–2017                                                                                               |    |
| 1.3.8  | Shares of Sectors to Total Final Imports, 2010–2017                                                                                                      |    |
| 1.3.9  | Ranking of Sectors According to Imported Input-to-Output Ratios and Exported<br>Output-to-Output Ratios, 2017                                            |    |
| 1.3.10 | Total Foreign-Traded Input, 2010–2017                                                                                                                    | -  |
| 1.3.11 | Total Foreign-Traded Output, 2010–2017                                                                                                                   | -  |
| 1.3.12 | Decomposition of Total Production Attributable to Domestic and Interregional Demand, 2010–2017                                                           | _  |
| 1.3.13 | Growth Rates of Production Components Based on Two-Region Input-Output Table, 2010–2017                                                                  |    |
| 1.3.14 | Gross Exports versus Value-Added Exports by Sector, 2017                                                                                                 |    |
| 1.3.15 | Comparison of Traditional and New Revealed Comparative Advantage by Sector, 2017                                                                         |    |
| 1.4.1a | Trade in Value-Added Flow with Top Trading Partners, 2010                                                                                                |    |
| 1.4.1b | Trade in Value-Added Flow with Top Trading Partners, 2017                                                                                                |    |
| 1.4.2  | Trade in Value-Added by Industry, 2017                                                                                                                   |    |
| 1.4.3  | Trade in Value-Added, 2010–2017                                                                                                                          | 40 |
| 1.4.4  | Trends in Production Activities as a Share of Gross Domestic Product, by Type of Value-Added<br>Creation Activities Based on Forward Linkages, 2010–2017 | 40 |
| 1.4.5  | Structural Changes from 2010 to 2017 in Different Types of Value-Added Creation Activities                                                               |    |
| 15     | Based on Forward Linkages                                                                                                                                | 40 |
| 1.4.6  | Simple Global Value Chain Production Activities as a Share of Total Global Value Chain Production                                                        |    |
|        | Activities Based on Forward Linkages, 2010–2017                                                                                                          | 41 |
| 1.4.7  | Production Activities as a Share of Gross Domestic Product, by Type of Value-Added Creation                                                              |    |
|        | Activities Based on Backward Linkages, 2010–2017                                                                                                         | 41 |
| 1.4.8  | Structural Changes from 2010 to 2017 in Different Types of Value-Added Creation Activities                                                               |    |
|        | Based on Backward Linkages                                                                                                                               | 41 |
| 1.4.9  | Simple Global Value Chain Production Activities as a Share of Total Global Value Chain Production                                                        |    |
|        | Activities Based on Backward Linkages                                                                                                                    | 41 |
| 1.4.10 | Global Value Chain Participation Based on Forward and Backward Linkages at the Sectoral Level,                                                           |    |
|        | 2010 and 2017                                                                                                                                            |    |
| 1.4.11 | Nominal Growth Rates of Different Value-Added Activities in the Manufacturing Sector, 2010–2017                                                          | 42 |