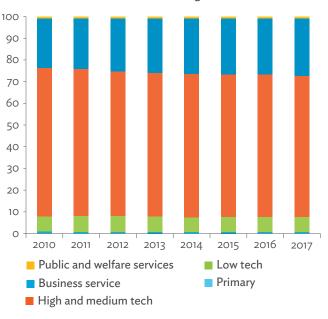

# Hong Kong, China

| 1.1.1a | Gross Domestic Product Scaled to 2010 Levels in Comparison with the Rest of the World, 2010–2017 | 19 |
|--------|--------------------------------------------------------------------------------------------------|----|
| 1.1.1b | Gross Domestic Product Share by 5-Sector Aggregation, 2017                                       | 19 |
| 1.1.2a | Gross Domestic Product Trend by Final Consumption Expenditure Components, 2010–2017              | 19 |
| 1.1.2b | Share of Consumption Expenditure by Final Consumption Expenditure Components, 2010–2017          | 19 |
| 1.1.2C | Final Consumption Expenditure Total Trend and Shares by 5-Sector Aggregation, 2010–2017          | 20 |
| 1.1.3a | Gross Total Output Trend and Shares by 5-Sector Aggregation, 2010–2017                           | 20 |
| 1.1.3b | Shares by 5-Sector Aggregation Attributed to Foreign and Domestic Final Demand, 2010 and 2017    | 20 |
| 1.1.3C | Gross Output by Production Attributed to Foreign and Domestic Demand, 2010–2017                  | 20 |
| 1.1.4a | Intermediate Consumption Shares by 5-Sector Aggregation, 2010–2017                               | 21 |
| 1.1.4b | Intermediate Consumption Ratio to Output by 5-Sector Aggregation, 2010 and 2017                  | 21 |
| 1.1.4C | Shares of Domestic and Imported Intermediate Consumption, 2010–2017                              | 21 |
| 1.1.4d | Shares of Domestic and Imported Intermediate Consumption by 5-Sector Aggregation, 2010 and 2017  | 21 |
| 1.1.5a | Gross Value Added Trend and Shares by 5-Sector Aggregation, 2010–2017                            | 22 |
| 1.1.5b | Gross Value Added Share Attributed to Foreign and Domestic Final Demand, 2010–2017               | 22 |
| 1.1.5C | Sectoral Shares of Gross Value Added Content in Domestic and Foreign Final Demand, 2010–2017     | 22 |