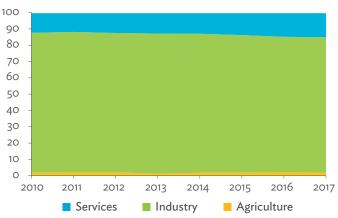

# Hong Kong, China

| 1.1.1a | Gross Domestic Product Scaled to 2010 Levels in Comparison with the Rest of the World, 2010–2017 | 19 |
|--------|--------------------------------------------------------------------------------------------------|----|
| 1.1.1b | Gross Domestic Product Share by 5-Sector Aggregation, 2017                                       | 19 |
| 1.1.2a | Gross Domestic Product Trend by Final Consumption Expenditure Components, 2010–2017              | 19 |
| 1.1.2b | Share of Consumption Expenditure by Final Consumption Expenditure Components, 2010–2017          | 19 |
| 1.1.2C | Final Consumption Expenditure Total Trend and Shares by 5-Sector Aggregation, 2010–2017          | 20 |
| 1.1.3a | Gross Total Output Trend and Shares by 5-Sector Aggregation, 2010–2017                           | 20 |
| 1.1.3b | Shares by 5-Sector Aggregation Attributed to Foreign and Domestic Final Demand, 2010 and 2017    | 20 |
| 1.1.3C | Gross Output by Production Attributed to Foreign and Domestic Demand, 2010–2017                  | 20 |
| 1.1.4a | Intermediate Consumption Shares by 5-Sector Aggregation, 2010–2017                               | 21 |
| 1.1.4b | Intermediate Consumption Ratio to Output by 5-Sector Aggregation, 2010 and 2017                  | 21 |
| 1.1.4C | Shares of Domestic and Imported Intermediate Consumption, 2010–2017                              | 21 |
| 1.1.4d | Shares of Domestic and Imported Intermediate Consumption by 5-Sector Aggregation, 2010 and 2017  | 21 |
| 1.1.5a | Gross Value Added Trend and Shares by 5-Sector Aggregation, 2010–2017                            | 22 |
| 1.1.5b | Gross Value Added Share Attributed to Foreign and Domestic Final Demand, 2010–2017               | 22 |
| 1.1.5C | Sectoral Shares of Gross Value Added Content in Domestic and Foreign Final Demand, 2010–2017     | 22 |