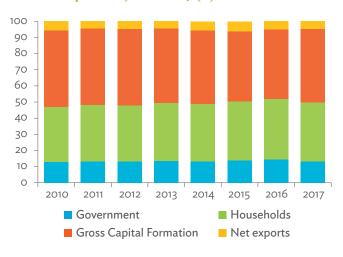

# People's Republic of China

| 4.1.1a | Gross Domestic Product Scaled to 2010 Levels in Comparison with the Rest of the World, 2010–2017 | 91 |
|--------|--------------------------------------------------------------------------------------------------|----|
| 4.1.1b | Gross Domestic Product Share by 5-Sector Aggregation, 2017                                       | 91 |
| 4.1.2a | Gross Domestic Product Trend by Final Consumption Expenditure Components, 2010–2017              | 91 |
| 4.1.2b | Share of Consumption Expenditure by Final Consumption Expenditure Components, 2010–2017          | 91 |
| 4.1.2C | Final Consumption Expenditure Total Trend and Shares by 5-Sector Aggregation, 2010–2017          | 92 |
| 4.1.3a | Gross Total Output Trend and Shares by 5-Sector Aggregation, 2010–2017                           | 92 |
| 4.1.3b | Shares by 5-Sector Aggregation Attributed to Foreign and Domestic Final Demand, 2010 and 2017    | 92 |
| 4.1.3C | Gross Output by Production Attributed to Foreign and Domestic Demand, 2010-2017                  | 92 |
| 4.1.4a | Intermediate Consumption Shares by 5-Sector Aggregation, 2010–2017                               | 93 |
| 4.1.4b | Intermediate Consumption Ratio to Output by 5-Sector Aggregation, 2010 and 2017                  | 93 |
| 4.1.4C | Shares of Domestic and Imported Intermediate Consumption, 2010–2017                              | 93 |
| 4.1.4d | Shares of Domestic and Imported Intermediate Consumption by 5-Sector Aggregation, 2010 and 2017  |    |
| 4.1.5a | Gross Value Added Trend and Shares by 5-Sector Aggregation, 2010–2017                            | 94 |
| 4.1.5b | Gross Value Added Share Attributed to Foreign and Domestic Final Demand, 2010–2017               | 94 |
|        |                                                                                                  |    |