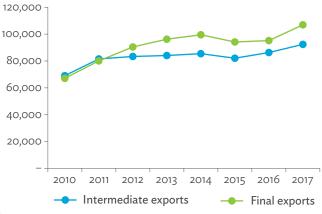

| 1.2.1a | Patterns of Interindustry Transactions Based on the Domestic Consumption Matrix, 2010                                                                    | 26 |
|--------|----------------------------------------------------------------------------------------------------------------------------------------------------------|----|
| 1.2.1b | Patterns of Interindustry Transactions Based on the Domestic Consumption Matrix, 2017                                                                    | 26 |
| 1.2.2a | Backward and Forward Linkages by Industry, 2010                                                                                                          | 26 |
| 1.2.2b | Backward and Forward Linkages by Industry, 2017                                                                                                          | 26 |
| 1.2.3a | Potential Decline in Gross Value Added, 2010–2017                                                                                                        | 27 |
| 1.2.3b | Potential Decline in Gross Value Added Attributed to Domestic Final Demand, 2010–2017                                                                    | 27 |
| 1.2.3C | Potential Decline in Gross Value Added Attributed to Exports, 2010–2017                                                                                  | 27 |
| 1.2.4a | Potential Decline in Gross Output, 2010–2017                                                                                                             | 27 |
| 1.2.4b | Potential Decline in Gross Output Attributed to Domestic Final Demand, 2010–2017                                                                         | 27 |
| 1.2.4C | Potential Decline in Gross Output Attributed to Exports, 2010–2017                                                                                       | 27 |
| 1.3.1  | Exports and Imports as a Share of Gross Domestic Product, 2010–2017                                                                                      | 30 |
| 1.3.2  | Total Foreign Trade by Sector, 2017                                                                                                                      |    |
| 1.3.3  | Trend of Export Activity by End-Use Category, 2010–2017                                                                                                  |    |
| 1.3.4  | Shares of Sectors to Total Intermediate Exports, 2010–2017                                                                                               |    |
| 1.3.5  | Shares of Sectors to Total Final Exports, 2010–2017                                                                                                      |    |
| 1.3.6  | Trend of Import Activity by End-Use Category, 2010–2017                                                                                                  |    |
| 1.3.7  | Shares of Sectors to Total Intermediate Imports, 2010–2017                                                                                               |    |
| 1.3.8  | Shares of Sectors to Total Final Imports, 2010–2017                                                                                                      |    |
| 1.3.9  | Ranking of Sectors According to Imported Input-to-Output Ratios and Exported<br>Output-to-Output Ratios, 2017                                            |    |
| 1.3.10 | Total Foreign-Traded Input, 2010–2017                                                                                                                    | -  |
| 1.3.11 | Total Foreign-Traded Output, 2010–2017                                                                                                                   | -  |
| 1.3.12 | Decomposition of Total Production Attributable to Domestic and Interregional Demand, 2010–2017                                                           | _  |
| 1.3.13 | Growth Rates of Production Components Based on Two-Region Input-Output Table, 2010–2017                                                                  |    |
| 1.3.14 | Gross Exports versus Value-Added Exports by Sector, 2017                                                                                                 |    |
| 1.3.15 | Comparison of Traditional and New Revealed Comparative Advantage by Sector, 2017                                                                         |    |
| 1.4.1a | Trade in Value-Added Flow with Top Trading Partners, 2010                                                                                                |    |
| 1.4.1b | Trade in Value-Added Flow with Top Trading Partners, 2017                                                                                                |    |
| 1.4.2  | Trade in Value-Added by Industry, 2017                                                                                                                   |    |
| 1.4.3  | Trade in Value-Added, 2010–2017                                                                                                                          | 40 |
| 1.4.4  | Trends in Production Activities as a Share of Gross Domestic Product, by Type of Value-Added<br>Creation Activities Based on Forward Linkages, 2010–2017 | 40 |
| 1.4.5  | Structural Changes from 2010 to 2017 in Different Types of Value-Added Creation Activities                                                               |    |
| 15     | Based on Forward Linkages                                                                                                                                | 40 |
| 1.4.6  | Simple Global Value Chain Production Activities as a Share of Total Global Value Chain Production                                                        |    |
|        | Activities Based on Forward Linkages, 2010–2017                                                                                                          | 41 |
| 1.4.7  | Production Activities as a Share of Gross Domestic Product, by Type of Value-Added Creation                                                              |    |
|        | Activities Based on Backward Linkages, 2010–2017                                                                                                         | 41 |
| 1.4.8  | Structural Changes from 2010 to 2017 in Different Types of Value-Added Creation Activities                                                               |    |
|        | Based on Backward Linkages                                                                                                                               | 41 |
| 1.4.9  | Simple Global Value Chain Production Activities as a Share of Total Global Value Chain Production                                                        |    |
|        | Activities Based on Backward Linkages                                                                                                                    | 41 |
| 1.4.10 | Global Value Chain Participation Based on Forward and Backward Linkages at the Sectoral Level,                                                           |    |
|        | 2010 and 2017                                                                                                                                            |    |
| 1.4.11 | Nominal Growth Rates of Different Value-Added Activities in the Manufacturing Sector, 2010–2017                                                          | 42 |