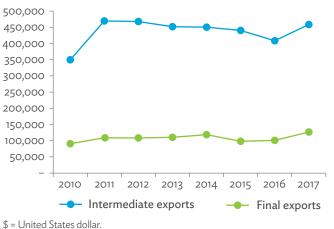

base.

Click here for figure data

#### Figure 5.3.2: Total Foreign Trade by Sector, 2017 (\$ million)



\$ = United States dollar, ICT = information and communication technology. Source: Asian Development Bank Multi-Regional Input-Output Database.

Figure 5.3.6: Trend of Import Activity by End-Use

**Category, 2010–2017** (\$ million)



#### Figure 5.3.3: Trend of Export Activity by End-Use Category, 2010-2017 (\$ million)

\$ = United States dollar.

Source: Asian Development Bank Multi-Regional Input-Output Database. Click here for figure data





Source: Asian Development Bank Multi-Regional Input-Output Database. Click here for figure data

Figure 5.3.5: Shares of Sectors to Total Final Exports, 2010-2017 (%)



Source: Asian Development Bank Multi-Regional Input-Output Database.



Source: Asian Development Bank Multi-Regional Input-Output Database. Click here for figure data





Source: Asian Development Bank Multi-Regional Input-Output Database. Click here for figure data





Source: Asian Development Bank Multi-Regional Input-Output Database.

Click here for figure data

Click here for figure data

#### Figure 5.3.9: Ranking of Sectors According to Imported Input-to-Output Ratios and Exported Output-to-Output Ratios, 2017



ICT = information and communication technology.

Source: Asian Development Bank Multi-Regional Input-Output Database.

Click here for figure data



#### Figure 5.3.10: Total Foreign-Traded Input, 2010–2017 (\$ million)

\$ = United States dollar.

518,902

2010

800,000

700,000 600,000

500,000 400,000 300,000 200,000 100,000

Source: As