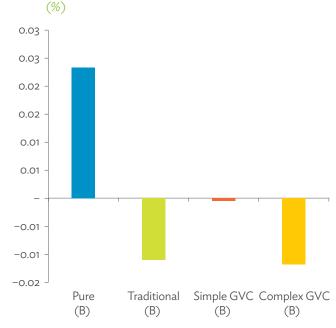

| 1.2.1a | Patterns of Interindustry Transactions Based on the Domestic Consumption Matrix, 2010                                                                    | 26 |
|--------|----------------------------------------------------------------------------------------------------------------------------------------------------------|----|
| 1.2.1b | Patterns of Interindustry Transactions Based on the Domestic Consumption Matrix, 2017                                                                    | 26 |
| 1.2.2a | Backward and Forward Linkages by Industry, 2010                                                                                                          | 26 |
| 1.2.2b | Backward and Forward Linkages by Industry, 2017                                                                                                          | 26 |
| 1.2.3a | Potential Decline in Gross Value Added, 2010–2017                                                                                                        | 27 |
| 1.2.3b | Potential Decline in Gross Value Added Attributed to Domestic Final Demand, 2010–2017                                                                    | 27 |
| 1.2.3C | Potential Decline in Gross Value Added Attributed to Exports, 2010–2017                                                                                  | 27 |
| 1.2.4a | Potential Decline in Gross Output, 2010–2017                                                                                                             | 27 |
| 1.2.4b | Potential Decline in Gross Output Attributed to Domestic Final Demand, 2010–2017                                                                         | 27 |
| 1.2.4C | Potential Decline in Gross Output Attributed to Exports, 2010–2017                                                                                       | 27 |
| 1.3.1  | Exports and Imports as a Share of Gross Domestic Product, 2010–2017                                                                                      | 30 |
| 1.3.2  | Total Foreign Trade by Sector, 2017                                                                                                                      |    |
| 1.3.3  | Trend of Export Activity by End-Use Category, 2010–2017                                                                                                  |    |
| 1.3.4  | Shares of Sectors to Total Intermediate Exports, 2010–2017                                                                                               |    |
| 1.3.5  | Shares of Sectors to Total Final Exports, 2010–2017                                                                                                      |    |
| 1.3.6  | Trend of Import Activity by End-Use Category, 2010–2017                                                                                                  |    |
| 1.3.7  | Shares of Sectors to Total Intermediate Imports, 2010–2017                                                                                               |    |
| 1.3.8  | Shares of Sectors to Total Final Imports, 2010–2017                                                                                                      |    |
| 1.3.9  | Ranking of Sectors According to Imported Input-to-Output Ratios and Exported<br>Output-to-Output Ratios, 2017                                            |    |
| 1.3.10 | Total Foreign-Traded Input, 2010–2017                                                                                                                    | -  |
| 1.3.11 | Total Foreign-Traded Output, 2010–2017                                                                                                                   | -  |
| 1.3.12 | Decomposition of Total Production Attributable to Domestic and Interregional Demand, 2010–2017                                                           | _  |
| 1.3.13 | Growth Rates of Production Components Based on Two-Region Input-Output Table, 2010–2017                                                                  |    |
| 1.3.14 | Gross Exports versus Value-Added Exports by Sector, 2017                                                                                                 |    |
| 1.3.15 | Comparison of Traditional and New Revealed Comparative Advantage by Sector, 2017                                                                         |    |
| 1.4.1a | Trade in Value-Added Flow with Top Trading Partners, 2010                                                                                                |    |
| 1.4.1b | Trade in Value-Added Flow with Top Trading Partners, 2017                                                                                                |    |
| 1.4.2  | Trade in Value-Added by Industry, 2017                                                                                                                   |    |
| 1.4.3  | Trade in Value-Added, 2010–2017                                                                                                                          | 40 |
| 1.4.4  | Trends in Production Activities as a Share of Gross Domestic Product, by Type of Value-Added<br>Creation Activities Based on Forward Linkages, 2010–2017 | 40 |
| 1.4.5  | Structural Changes from 2010 to 2017 in Different Types of Value-Added Creation Activities                                                               |    |
| 15     | Based on Forward Linkages                                                                                                                                | 40 |
| 1.4.6  | Simple Global Value Chain Production Activities as a Share of Total Global Value Chain Production                                                        |    |
|        | Activities Based on Forward Linkages, 2010–2017                                                                                                          | 41 |
| 1.4.7  | Production Activities as a Share of Gross Domestic Product, by Type of Value-Added Creation                                                              |    |
|        | Activities Based on Backward Linkages, 2010–2017                                                                                                         | 41 |
| 1.4.8  | Structural Changes from 2010 to 2017 in Different Types of Value-Added Creation Activities                                                               |    |
|        | Based on Backward Linkages                                                                                                                               | 41 |
| 1.4.9  | Simple Global Value Chain Production Activities as a Share of Total Global Value Chain Production                                                        |    |
|        | Activities Based on Backward Linkages                                                                                                                    | 41 |
| 1.4.10 | Global Value Chain Participation Based on Forward and Backward Linkages at the Sectoral Level,                                                           |    |
|        | 2010 and 2017                                                                                                                                            |    |
| 1.4.11 | Nominal Growth Rates of Different Value-Added Activities in the Manufacturing Sector, 2010–2017                                                          | 42 |