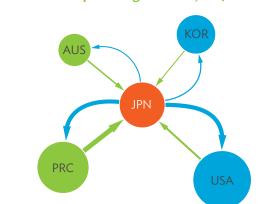

|       |       |

Note: "VAX\_G" refers to domestic value added ultimately absorbed abroad as defined in Wang, Wei, and Zhu (2013). Source: Asian Development Bank Multi-Regional Input-Output Database.

# GLOBAL VALUE CHAIN INDICATORS

# Japan

# With Top Trading Partners, 2010 AUS JPN USA Economy in focus Import partner Export partner

Figure 2.4.1a: Trade in Value-Added Flow

AUS = Australia, JPN = Japan, KOR = Republic of Korea, PRC = People's Republic of China, USA = United States. Note: The circle size is scaled in terms of gross domestic product; the arrow

width is scaled according to the volume of trade in value-added. Source: Asian Development Bank Multi-Regional Input-Output Database.

Figure 2.4.2: Trade in Value-Added by Industry, 2017 (\$ million)

Click here for figure data



### Figure 2.4.1b: Trade in Value-Added Flow with Top Trading Partners, 2017

Economy in focus
 Import partner
 Export partner

AUS = Australia, JPN = Japan, KOR = Republic of Korea, PRC = People's Republic of China, USA = United States.

Note: The circle size is scaled in terms of gross domestic product; the arrow width is scaled according to the volume of trade in value-added. Source: Asian Development Bank Multi-Regional Input-Output Database.

Click here for figure data

2.4



\$ = United States dollar, ICT = information and communication technology. Source: Asian Development Bank Multi-Regional Input–Output Database.



Figure 2.4.3: Trade in Value-Added, 2010–2017 (\$ million)

\$ = United States dollar.

Source: Asian Development Bank Multi-Regional Input-Output Database.





Fi