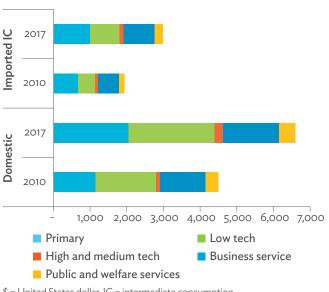

# Hong Kong, China

| 1.1.1a | Gross Domestic Product Scaled to 2010 Levels in Comparison with the Rest of the World, 2010–2017 | 19 |
|--------|--------------------------------------------------------------------------------------------------|----|
| 1.1.1b | Gross Domestic Product Share by 5-Sector Aggregation, 2017                                       | 19 |
| 1.1.2a | Gross Domestic Product Trend by Final Consumption Expenditure Components, 2010–2017              | 19 |
| 1.1.2b | Share of Consumption Expenditure by Final Consumption Expenditure Components, 2010–2017          | 19 |
| 1.1.2C | Final Consumption Expenditure Total Trend and Shares by 5-Sector Aggregation, 2010–2017          | 20 |
| 1.1.3a | Gross Total Output Trend and Shares by 5-Sector Aggregation, 2010–2017                           | 20 |
| 1.1.3b | Shares by 5-Sector Aggregation Attributed to Foreign and Domestic Final Demand, 2010 and 2017    | 20 |
| 1.1.3C | Gross Output by Production Attributed to Foreign and Domestic Demand, 2010–2017                  | 20 |
| 1.1.4a | Intermediate Consumption Shares by 5-Sector Aggregation, 2010–2017                               | 21 |
| 1.1.4b | Intermediate Consumption Ratio to Output by 5-Sector Aggregation, 2010 and 2017                  | 21 |
| 1.1.4C | Shares of Domestic and Imported Intermediate Consumption, 2010–2017                              | 21 |
| 1.1.4d | Shares of Domestic and Imported Intermediate Consumption by 5-Sector Aggregation, 2010 and 2017  | 21 |
| 1.1.5a | Gross Value Added Trend and Shares by 5-Sector Aggregation, 2010–2017                            | 22 |
| 1.1.5b | Gross Value Added Share Attributed to Foreign and Domestic Final Demand, 2010–2017               | 22 |
| 1.1.5C | Sectoral Shares of Gross Value Added Content in Domestic and Foreign Final Demand, 2010–2017     | 22 |