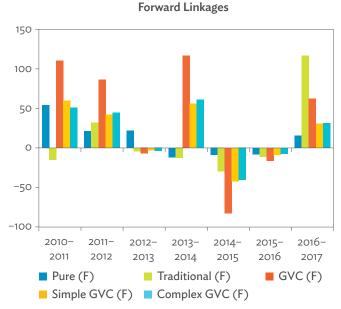

| 1.2.1a | Patterns of Interindustry Transactions Based on the Domestic Consumption Matrix, 2010                                                                    | 26 |
|--------|----------------------------------------------------------------------------------------------------------------------------------------------------------|----|
| 1.2.1b | Patterns of Interindustry Transactions Based on the Domestic Consumption Matrix, 2017                                                                    | 26 |
| 1.2.2a | Backward and Forward Linkages by Industry, 2010                                                                                                          | 26 |
| 1.2.2b | Backward and Forward Linkages by Industry, 2017                                                                                                          | 26 |
| 1.2.3a | Potential Decline in Gross Value Added, 2010–2017                                                                                                        | 27 |
| 1.2.3b | Potential Decline in Gross Value Added Attributed to Domestic Final Demand, 2010–2017                                                                    | 27 |
| 1.2.3C | Potential Decline in Gross Value Added Attributed to Exports, 2010–2017                                                                                  | 27 |
| 1.2.4a | Potential Decline in Gross Output, 2010–2017                                                                                                             | 27 |
| 1.2.4b | Potential Decline in Gross Output Attributed to Domestic Final Demand, 2010–2017                                                                         | 27 |
| 1.2.4C | Potential Decline in Gross Output Attributed to Exports, 2010–2017                                                                                       | 27 |
| 1.3.1  | Exports and Imports as a Share of Gross Domestic Product, 2010–2017                                                                                      | 30 |
| 1.3.2  | Total Foreign Trade by Sector, 2017                                                                                                                      |    |
| 1.3.3  | Trend of Export Activity by End-Use Category, 2010–2017                                                                                                  |    |
| 1.3.4  | Shares of Sectors to Total Intermediate Exports, 2010–2017                                                                                               |    |
| 1.3.5  | Shares of Sectors to Total Final Exports, 2010–2017                                                                                                      |    |
| 1.3.6  | Trend of Import Activity by End-Use Category, 2010–2017                                                                                                  |    |
| 1.3.7  | Shares of Sectors to Total Intermediate Imports, 2010–2017                                                                                               |    |
| 1.3.8  | Shares of Sectors to Total Final Imports, 2010–2017                                                                                                      |    |
| 1.3.9  | Ranking of Sectors According to Imported Input-to-Output Ratios and Exported<br>Output-to-Output Ratios, 2017                                            |    |
| 1.3.10 | Total Foreign-Traded Input, 2010–2017                                                                                                                    | -  |
| 1.3.11 | Total Foreign-Traded Output, 2010–2017                                                                                                                   | -  |
| 1.3.12 | Decomposition of Total Production Attributable to Domestic and Interregional Demand, 2010–2017                                                           | _  |
| 1.3.13 | Growth Rates of Production Components Based on Two-Region Input-Output Table, 2010–2017                                                                  |    |
| 1.3.14 | Gross Exports versus Value-Added Exports by Sector, 2017                                                                                                 |    |
| 1.3.15 | Comparison of Traditional and New Revealed Comparative Advantage by Sector, 2017                                                                         |    |
| 1.4.1a | Trade in Value-Added Flow with Top Trading Partners, 2010                                                                                                |    |
| 1.4.1b | Trade in Value-Added Flow with Top Trading Partners, 2017                                                                                                |    |
| 1.4.2  | Trade in Value-Added by Industry, 2017                                                                                                                   |    |
| 1.4.3  | Trade in Value-Added, 2010–2017                                                                                                                          | 40 |
| 1.4.4  | Trends in Production Activities as a Share of Gross Domestic Product, by Type of Value-Added<br>Creation Activities Based on Forward Linkages, 2010–2017 | 40 |
| 1.4.5  | Structural Changes from 2010 to 2017 in Different Types of Value-Added Creation Activities                                                               |    |
| 15     | Based on Forward Linkages                                                                                                                                | 40 |
| 1.4.6  | Simple Global Value Chain Production Activities as a Share of Total Global Value Chain Production                                                        |    |
|        | Activities Based on Forward Linkages, 2010–2017                                                                                                          | 41 |
| 1.4.7  | Production Activities as a Share of Gross Domestic Product, by Type of Value-Added Creation                                                              |    |
|        | Activities Based on Backward Linkages, 2010–2017                                                                                                         | 41 |
| 1.4.8  | Structural Changes from 2010 to 2017 in Different Types of Value-Added Creation Activities                                                               |    |
|        | Based on Backward Linkages                                                                                                                               | 41 |
| 1.4.9  | Simple Global Value Chain Production Activities as a Share of Total Global Value Chain Production                                                        |    |
|        | Activities Based on Backward Linkages                                                                                                                    | 41 |
| 1.4.10 | Global Value Chain Participation Based on Forward and Backward Linkages at the Sectoral Level,                                                           |    |
|        | 2010 and 2017                                                                                                                                            |    |
| 1.4.11 | Nominal Growth Rates of Different Value-Added Activities in the Manufacturing Sector, 2010–2017                                                          | 42 |