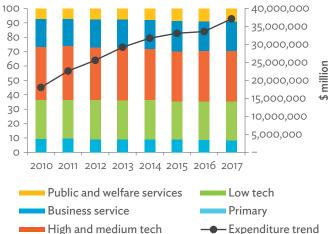

# People's Republic of China

| 4.1.1a | Gross Domestic Product Scaled to 2010 Levels in Comparison with the Rest of the World, 2010–2017 | 91 |
|--------|--------------------------------------------------------------------------------------------------|----|
| 4.1.1b | Gross Domestic Product Share by 5-Sector Aggregation, 2017                                       | 91 |
| 4.1.2a | Gross Domestic Product Trend by Final Consumption Expenditure Components, 2010–2017              | 91 |
| 4.1.2b | Share of Consumption Expenditure by Final Consumption Expenditure Components, 2010–2017          | 91 |
| 4.1.2C | Final Consumption Expenditure Total Trend and Shares by 5-Sector Aggregation, 2010–2017          | 92 |
| 4.1.3a | Gross Total Output Trend and Shares by 5-Sector Aggregation, 2010–2017                           | 92 |
| 4.1.3b | Shares by 5-Sector Aggregation Attributed to Foreign and Domestic Final Demand, 2010 and 2017    | 92 |
| 4.1.3C | Gross Output by Production Attributed to Foreign and Domestic Demand, 2010-2017                  | 92 |
| 4.1.4a | Intermediate Consumption Shares by 5-Sector Aggregation, 2010–2017                               | 93 |
| 4.1.4b | Intermediate Consumption Ratio to Output by 5-Sector Aggregation, 2010 and 2017                  | 93 |
| 4.1.4C | Shares of Domestic and Imported Intermediate Consumption, 2010–2017                              | 93 |
| 4.1.4d | Shares of Domestic and Imported Intermediate Consumption by 5-Sector Aggregation, 2010 and 2017  |    |
| 4.1.5a | Gross Value Added Trend and Shares by 5-Sector Aggregation, 2010–2017                            | 94 |
| 4.1.5b | Gross Value Added Share Attributed to Foreign and Domestic Final Demand, 2010–2017               | 94 |
|        |                                                                                                  |    |