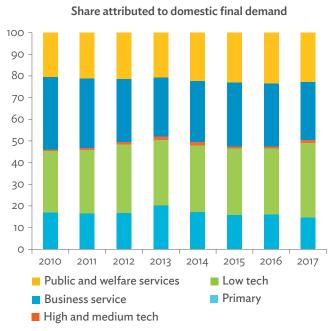

# Hong Kong, China

| 1.1.1a | Gross Domestic Product Scaled to 2010 Levels in Comparison with the Rest of the World, 2010–2017 | 19 |
|--------|--------------------------------------------------------------------------------------------------|----|
| 1.1.1b | Gross Domestic Product Share by 5-Sector Aggregation, 2017                                       | 19 |
| 1.1.2a | Gross Domestic Product Trend by Final Consumption Expenditure Components, 2010–2017              | 19 |
| 1.1.2b | Share of Consumption Expenditure by Final Consumption Expenditure Components, 2010–2017          | 19 |
| 1.1.2C | Final Consumption Expenditure Total Trend and Shares by 5-Sector Aggregation, 2010–2017          | 20 |
| 1.1.3a | Gross Total Output Trend and Shares by 5-Sector Aggregation, 2010–2017                           | 20 |
| 1.1.3b | Shares by 5-Sector Aggregation Attributed to Foreign and Domestic Final Demand, 2010 and 2017    | 20 |
| 1.1.3C | Gross Output by Production Attributed to Foreign and Domestic Demand, 2010–2017                  | 20 |
| 1.1.4a | Intermediate Consumption Shares by 5-Sector Aggregation, 2010–2017                               | 21 |
| 1.1.4b | Intermediate Consumption Ratio to Output by 5-Sector Aggregation, 2010 and 2017                  | 21 |
| 1.1.4C | Shares of Domestic and Imported Intermediate Consumption, 2010–2017                              | 21 |
| 1.1.4d | Shares of Domestic and Imported Intermediate Consumption by 5-Sector Aggregation, 2010 and 2017  | 21 |
| 1.1.5a | Gross Value Added Trend and Shares by 5-Sector Aggregation, 2010–2017                            | 22 |
| 1.1.5b | Gross Value Added Share Attributed to Foreign and Domestic Final Demand, 2010–2017               | 22 |
| 1.1.5C | Sectoral Shares of Gross Value Added Content in Domestic and Foreign Final Demand, 2010–2017     | 22 |