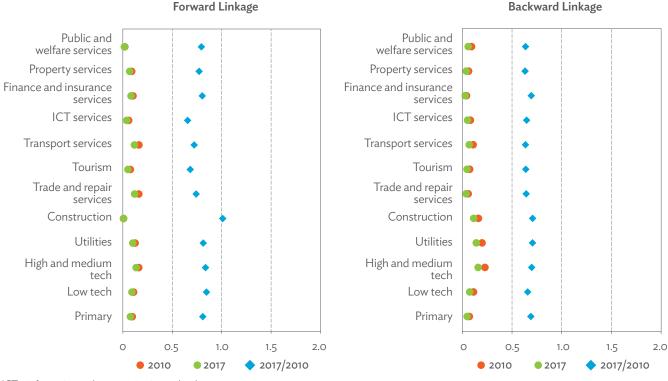

| 1.2.1a | Patterns of Interindustry Transactions Based on the Domestic Consumption Matrix, 2010                                                                    | 26 |
|--------|----------------------------------------------------------------------------------------------------------------------------------------------------------|----|
| 1.2.1b | Patterns of Interindustry Transactions Based on the Domestic Consumption Matrix, 2017                                                                    | 26 |
| 1.2.2a | Backward and Forward Linkages by Industry, 2010                                                                                                          | 26 |
| 1.2.2b | Backward and Forward Linkages by Industry, 2017                                                                                                          | 26 |
| 1.2.3a | Potential Decline in Gross Value Added, 2010–2017                                                                                                        | 27 |
| 1.2.3b | Potential Decline in Gross Value Added Attributed to Domestic Final Demand, 2010–2017                                                                    | 27 |
| 1.2.3C | Potential Decline in Gross Value Added Attributed to Exports, 2010–2017                                                                                  | 27 |
| 1.2.4a | Potential Decline in Gross Output, 2010–2017                                                                                                             | 27 |
| 1.2.4b | Potential Decline in Gross Output Attributed to Domestic Final Demand, 2010–2017                                                                         | 27 |
| 1.2.4C | Potential Decline in Gross Output Attributed to Exports, 2010–2017                                                                                       | 27 |
| 1.3.1  | Exports and Imports as a Share of Gross Domestic Product, 2010–2017                                                                                      | 30 |
| 1.3.2  | Total Foreign Trade by Sector, 2017                                                                                                                      |    |
| 1.3.3  | Trend of Export Activity by End-Use Category, 2010–2017                                                                                                  |    |
| 1.3.4  | Shares of Sectors to Total Intermediate Exports, 2010–2017                                                                                               |    |
| 1.3.5  | Shares of Sectors to Total Final Exports, 2010–2017                                                                                                      |    |
| 1.3.6  | Trend of Import Activity by End-Use Category, 2010–2017                                                                                                  |    |
| 1.3.7  | Shares of Sectors to Total Intermediate Imports, 2010–2017                                                                                               |    |
| 1.3.8  | Shares of Sectors to Total Final Imports, 2010–2017                                                                                                      |    |
| 1.3.9  | Ranking of Sectors According to Imported Input-to-Output Ratios and Exported<br>Output-to-Output Ratios, 2017                                            |    |
| 1.3.10 | Total Foreign-Traded Input, 2010–2017                                                                                                                    | -  |
| 1.3.11 | Total Foreign-Traded Output, 2010–2017                                                                                                                   | -  |
| 1.3.12 | Decomposition of Total Production Attributable to Domestic and Interregional Demand, 2010–2017                                                           | _  |
| 1.3.13 | Growth Rates of Production Components Based on Two-Region Input-Output Table, 2010–2017                                                                  |    |
| 1.3.14 | Gross Exports versus Value-Added Exports by Sector, 2017                                                                                                 |    |
| 1.3.15 | Comparison of Traditional and New Revealed Comparative Advantage by Sector, 2017                                                                         |    |
| 1.4.1a | Trade in Value-Added Flow with Top Trading Partners, 2010                                                                                                |    |
| 1.4.1b | Trade in Value-Added Flow with Top Trading Partners, 2017                                                                                                |    |
| 1.4.2  | Trade in Value-Added by Industry, 2017                                                                                                                   |    |
| 1.4.3  | Trade in Value-Added, 2010–2017                                                                                                                          | 40 |
| 1.4.4  | Trends in Production Activities as a Share of Gross Domestic Product, by Type of Value-Added<br>Creation Activities Based on Forward Linkages, 2010–2017 | 40 |
| 1.4.5  | Structural Changes from 2010 to 2017 in Different Types of Value-Added Creation Activities                                                               |    |
| 15     | Based on Forward Linkages                                                                                                                                | 40 |
| 1.4.6  | Simple Global Value Chain Production Activities as a Share of Total Global Value Chain Production                                                        |    |
|        | Activities Based on Forward Linkages, 2010–2017                                                                                                          | 41 |
| 1.4.7  | Production Activities as a Share of Gross Domestic Product, by Type of Value-Added Creation                                                              |    |
|        | Activities Based on Backward Linkages, 2010–2017                                                                                                         | 41 |
| 1.4.8  | Structural Changes from 2010 to 2017 in Different Types of Value-Added Creation Activities                                                               |    |
|        | Based on Backward Linkages                                                                                                                               | 41 |
| 1.4.9  | Simple Global Value Chain Production Activities as a Share of Total Global Value Chain Production                                                        |    |
|        | Activities Based on Backward Linkages                                                                                                                    | 41 |
| 1.4.10 | Global Value Chain Participation Based on Forward and Backward Linkages at the Sectoral Level,                                                           |    |
|        | 2010 and 2017                                                                                                                                            |    |
| 1.4.11 | Nominal Growth Rates of Different Value-Added Activities in the Manufacturing Sector, 2010–2017                                                          | 42 |