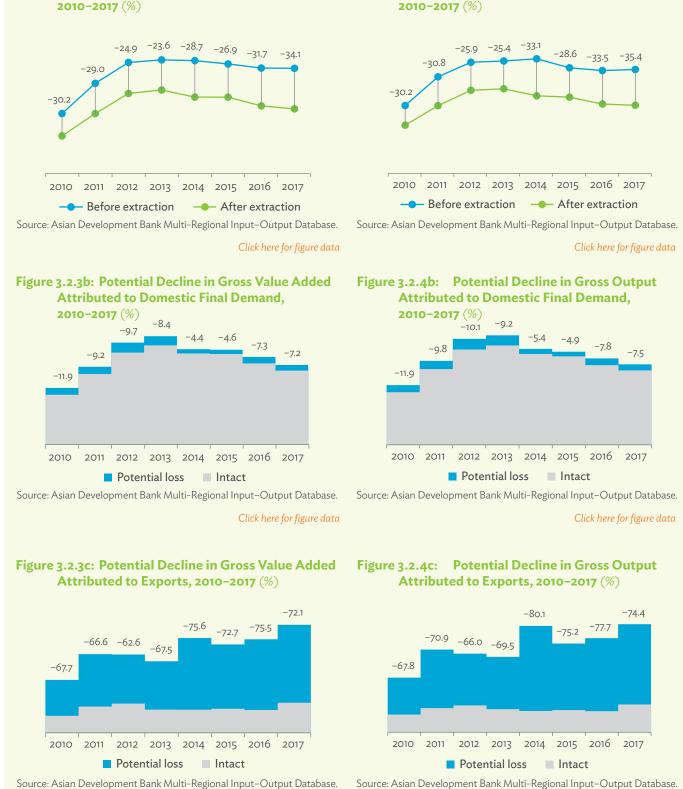

| 1.2.1a | Patterns of Interindustry Transactions Based on the Domestic Consumption Matrix, 2010                                                                    | 26 |
|--------|----------------------------------------------------------------------------------------------------------------------------------------------------------|----|
| 1.2.1b | Patterns of Interindustry Transactions Based on the Domestic Consumption Matrix, 2017                                                                    | 26 |
| 1.2.2a | Backward and Forward Linkages by Industry, 2010                                                                                                          | 26 |
| 1.2.2b | Backward and Forward Linkages by Industry, 2017                                                                                                          | 26 |
| 1.2.3a | Potential Decline in Gross Value Added, 2010–2017                                                                                                        | 27 |
| 1.2.3b | Potential Decline in Gross Value Added Attributed to Domestic Final Demand, 2010–2017                                                                    | 27 |
| 1.2.3C | Potential Decline in Gross Value Added Attributed to Exports, 2010–2017                                                                                  | 27 |
| 1.2.4a | Potential Decline in Gross Output, 2010–2017                                                                                                             | 27 |
| 1.2.4b | Potential Decline in Gross Output Attributed to Domestic Final Demand, 2010–2017                                                                         | 27 |
| 1.2.4C | Potential Decline in Gross Output Attributed to Exports, 2010–2017                                                                                       | 27 |
| 1.3.1  | Exports and Imports as a Share of Gross Domestic Product, 2010–2017                                                                                      | 30 |
| 1.3.2  | Total Foreign Trade by Sector, 2017                                                                                                                      |    |
| 1.3.3  | Trend of Export Activity by End-Use Category, 2010–2017                                                                                                  |    |
| 1.3.4  | Shares of Sectors to Total Intermediate Exports, 2010–2017                                                                                               |    |
| 1.3.5  | Shares of Sectors to Total Final Exports, 2010–2017                                                                                                      |    |
| 1.3.6  | Trend of Import Activity by End-Use Category, 2010–2017                                                                                                  |    |
| 1.3.7  | Shares of Sectors to Total Intermediate Imports, 2010–2017                                                                                               |    |
| 1.3.8  | Shares of Sectors to Total Final Imports, 2010–2017                                                                                                      |    |
| 1.3.9  | Ranking of Sectors According to Imported Input-to-Output Ratios and Exported<br>Output-to-Output Ratios, 2017                                            |    |
| 1.3.10 | Total Foreign-Traded Input, 2010–2017                                                                                                                    | -  |
| 1.3.11 | Total Foreign-Traded Output, 2010–2017                                                                                                                   | -  |
| 1.3.12 | Decomposition of Total Production Attributable to Domestic and Interregional Demand, 2010–2017                                                           | _  |
| 1.3.13 | Growth Rates of Production Components Based on Two-Region Input-Output Table, 2010–2017                                                                  |    |
| 1.3.14 | Gross Exports versus Value-Added Exports by Sector, 2017                                                                                                 |    |
| 1.3.15 | Comparison of Traditional and New Revealed Comparative Advantage by Sector, 2017                                                                         |    |
| 1.4.1a | Trade in Value-Added Flow with Top Trading Partners, 2010                                                                                                |    |
| 1.4.1b | Trade in Value-Added Flow with Top Trading Partners, 2017                                                                                                |    |
| 1.4.2  | Trade in Value-Added by Industry, 2017                                                                                                                   |    |
| 1.4.3  | Trade in Value-Added, 2010–2017                                                                                                                          | 40 |
| 1.4.4  | Trends in Production Activities as a Share of Gross Domestic Product, by Type of Value-Added<br>Creation Activities Based on Forward Linkages, 2010–2017 | 40 |
| 1.4.5  | Structural Changes from 2010 to 2017 in Different Types of Value-Added Creation Activities                                                               |    |
| 15     | Based on Forward Linkages                                                                                                                                | 40 |
| 1.4.6  | Simple Global Value Chain Production Activities as a Share of Total Global Value Chain Production                                                        |    |
|        | Activities Based on Forward Linkages, 2010–2017                                                                                                          | 41 |
| 1.4.7  | Production Activities as a Share of Gross Domestic Product, by Type of Value-Added Creation                                                              |    |
|        | Activities Based on Backward Linkages, 2010–2017                                                                                                         | 41 |
| 1.4.8  | Structural Changes from 2010 to 2017 in Different Types of Value-Added Creation Activities                                                               |    |
|        | Based on Backward Linkages                                                                                                                               | 41 |
| 1.4.9  | Simple Global Value Chain Production Activities as a Share of Total Global Value Chain Production                                                        |    |
|        | Activities Based on Backward Linkages                                                                                                                    | 41 |
| 1.4.10 | Global Value Chain Participation Based on Forward and Backward Linkages at the Sectoral Level,                                                           |    |
|        | 2010 and 2017                                                                                                                                            |    |
| 1.4.11 | Nominal Growth Rates of Different Value-Added Activities in the Manufacturing Sector, 2010–2017                                                          | 42 |