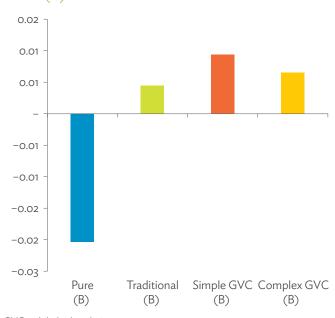

| 1.2.1a | Patterns of Interindustry Transactions Based on the Domestic Consumption Matrix, 2010                                                                    | 26 |
|--------|----------------------------------------------------------------------------------------------------------------------------------------------------------|----|
| 1.2.1b | Patterns of Interindustry Transactions Based on the Domestic Consumption Matrix, 2017                                                                    | 26 |
| 1.2.2a | Backward and Forward Linkages by Industry, 2010                                                                                                          | 26 |
| 1.2.2b | Backward and Forward Linkages by Industry, 2017                                                                                                          | 26 |
| 1.2.3a | Potential Decline in Gross Value Added, 2010–2017                                                                                                        | 27 |
| 1.2.3b | Potential Decline in Gross Value Added Attributed to Domestic Final Demand, 2010–2017                                                                    | 27 |
| 1.2.3C | Potential Decline in Gross Value Added Attributed to Exports, 2010–2017                                                                                  | 27 |
| 1.2.4a | Potential Decline in Gross Output, 2010–2017                                                                                                             | 27 |
| 1.2.4b | Potential Decline in Gross Output Attributed to Domestic Final Demand, 2010–2017                                                                         | 27 |
| 1.2.4C | Potential Decline in Gross Output Attributed to Exports, 2010–2017                                                                                       | 27 |
| 1.3.1  | Exports and Imports as a Share of Gross Domestic Product, 2010–2017                                                                                      | 30 |
| 1.3.2  | Total Foreign Trade by Sector, 2017                                                                                                                      |    |
| 1.3.3  | Trend of Export Activity by End-Use Category, 2010–2017                                                                                                  |    |
| 1.3.4  | Shares of Sectors to Total Intermediate Exports, 2010–2017                                                                                               |    |
| 1.3.5  | Shares of Sectors to Total Final Exports, 2010–2017                                                                                                      |    |
| 1.3.6  | Trend of Import Activity by End-Use Category, 2010–2017                                                                                                  |    |
| 1.3.7  | Shares of Sectors to Total Intermediate Imports, 2010–2017                                                                                               |    |
| 1.3.8  | Shares of Sectors to Total Final Imports, 2010–2017                                                                                                      |    |
| 1.3.9  | Ranking of Sectors According to Imported Input-to-Output Ratios and Exported<br>Output-to-Output Ratios, 2017                                            |    |
| 1.3.10 | Total Foreign-Traded Input, 2010–2017                                                                                                                    | -  |
| 1.3.11 | Total Foreign-Traded Output, 2010–2017                                                                                                                   | -  |
| 1.3.12 | Decomposition of Total Production Attributable to Domestic and Interregional Demand, 2010–2017                                                           | _  |
| 1.3.13 | Growth Rates of Production Components Based on Two-Region Input-Output Table, 2010–2017                                                                  |    |
| 1.3.14 | Gross Exports versus Value-Added Exports by Sector, 2017                                                                                                 |    |
| 1.3.15 | Comparison of Traditional and New Revealed Comparative Advantage by Sector, 2017                                                                         |    |
| 1.4.1a | Trade in Value-Added Flow with Top Trading Partners, 2010                                                                                                |    |
| 1.4.1b | Trade in Value-Added Flow with Top Trading Partners, 2017                                                                                                |    |
| 1.4.2  | Trade in Value-Added by Industry, 2017                                                                                                                   |    |
| 1.4.3  | Trade in Value-Added, 2010–2017                                                                                                                          | 40 |
| 1.4.4  | Trends in Production Activities as a Share of Gross Domestic Product, by Type of Value-Added<br>Creation Activities Based on Forward Linkages, 2010–2017 | 40 |
| 1.4.5  | Structural Changes from 2010 to 2017 in Different Types of Value-Added Creation Activities                                                               |    |
| 15     | Based on Forward Linkages                                                                                                                                | 40 |
| 1.4.6  | Simple Global Value Chain Production Activities as a Share of Total Global Value Chain Production                                                        |    |
|        | Activities Based on Forward Linkages, 2010–2017                                                                                                          | 41 |
| 1.4.7  | Production Activities as a Share of Gross Domestic Product, by Type of Value-Added Creation                                                              |    |
|        | Activities Based on Backward Linkages, 2010–2017                                                                                                         | 41 |
| 1.4.8  | Structural Changes from 2010 to 2017 in Different Types of Value-Added Creation Activities                                                               |    |
|        | Based on Backward Linkages                                                                                                                               | 41 |
| 1.4.9  | Simple Global Value Chain Production Activities as a Share of Total Global Value Chain Production                                                        |    |
|        | Activities Based on Backward Linkages                                                                                                                    | 41 |
| 1.4.10 | Global Value Chain Participation Based on Forward and Backward Linkages at the Sectoral Level,                                                           |    |
|        | 2010 and 2017                                                                                                                                            |    |
| 1.4.11 | Nominal Growth Rates of Different Value-Added Activities in the Manufacturing Sector, 2010–2017                                                          | 42 |