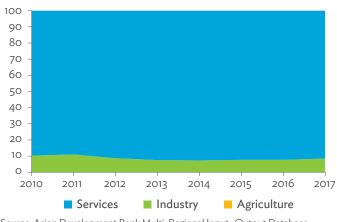

# Hong Kong, China

| 1.1.1a | Gross Domestic Product Scaled to 2010 Levels in Comparison with the Rest of the World, 2010–2017 | 19 |
|--------|--------------------------------------------------------------------------------------------------|----|
| 1.1.1b | Gross Domestic Product Share by 5-Sector Aggregation, 2017                                       | 19 |
| 1.1.2a | Gross Domestic Product Trend by Final Consumption Expenditure Components, 2010–2017              | 19 |
| 1.1.2b | Share of Consumption Expenditure by Final Consumption Expenditure Components, 2010–2017          | 19 |
| 1.1.2C | Final Consumption Expenditure Total Trend and Shares by 5-Sector Aggregation, 2010–2017          | 20 |
| 1.1.3a | Gross Total Output Trend and Shares by 5-Sector Aggregation, 2010–2017                           | 20 |
| 1.1.3b | Shares by 5-Sector Aggregation Attributed to Foreign and Domestic Final Demand, 2010 and 2017    | 20 |
| 1.1.3C | Gross Output by Production Attributed to Foreign and Domestic Demand, 2010–2017                  | 20 |
| 1.1.4a | Intermediate Consumption Shares by 5-Sector Aggregation, 2010–2017                               | 21 |
| 1.1.4b | Intermediate Consumption Ratio to Output by 5-Sector Aggregation, 2010 and 2017                  | 21 |
| 1.1.4C | Shares of Domestic and Imported Intermediate Consumption, 2010–2017                              | 21 |
| 1.1.4d | Shares of Domestic and Imported Intermediate Consumption by 5-Sector Aggregation, 2010 and 2017  | 21 |
| 1.1.5a | Gross Value Added Trend and Shares by 5-Sector Aggregation, 2010–2017                            | 22 |
| 1.1.5b | Gross Value Added Share Attributed to Foreign and Domestic Final Demand, 2010–2017               | 22 |
| 1.1.5C | Sectoral Shares of Gross Value Added Content in Domestic and Foreign Final Demand, 2010–2017     | 22 |