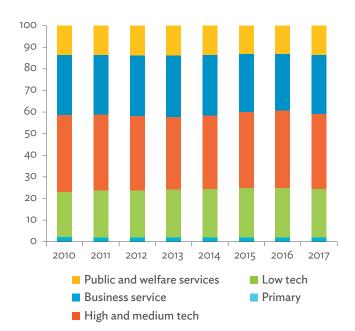

# Hong Kong, China

| 1.1.1a | Gross Domestic Product Scaled to 2010 Levels in Comparison with the Rest of the World, 2010–2017 | 19 |
|--------|--------------------------------------------------------------------------------------------------|----|
| 1.1.1b | Gross Domestic Product Share by 5-Sector Aggregation, 2017                                       | 19 |
| 1.1.2a | Gross Domestic Product Trend by Final Consumption Expenditure Components, 2010–2017              | 19 |
| 1.1.2b | Share of Consumption Expenditure by Final Consumption Expenditure Components, 2010–2017          | 19 |
| 1.1.2C | Final Consumption Expenditure Total Trend and Shares by 5-Sector Aggregation, 2010–2017          | 20 |
| 1.1.3a | Gross Total Output Trend and Shares by 5-Sector Aggregation, 2010–2017                           | 20 |
| 1.1.3b | Shares by 5-Sector Aggregation Attributed to Foreign and Domestic Final Demand, 2010 and 2017    | 20 |
| 1.1.3C | Gross Output by Production Attributed to Foreign and Domestic Demand, 2010–2017                  | 20 |
| 1.1.4a | Intermediate Consumption Shares by 5-Sector Aggregation, 2010–2017                               | 21 |
| 1.1.4b | Intermediate Consumption Ratio to Output by 5-Sector Aggregation, 2010 and 2017                  | 21 |
| 1.1.4C | Shares of Domestic and Imported Intermediate Consumption, 2010–2017                              | 21 |
| 1.1.4d | Shares of Domestic and Imported Intermediate Consumption by 5-Sector Aggregation, 2010 and 2017  | 21 |
| 1.1.5a | Gross Value Added Trend and Shares by 5-Sector Aggregation, 2010–2017                            | 22 |
| 1.1.5b | Gross Value Added Share Attributed to Foreign and Domestic Final Demand, 2010–2017               | 22 |
| 1.1.5C | Sectoral Shares of Gross Value Added Content in Domestic and Foreign Final Demand, 2010–2017     | 22 |