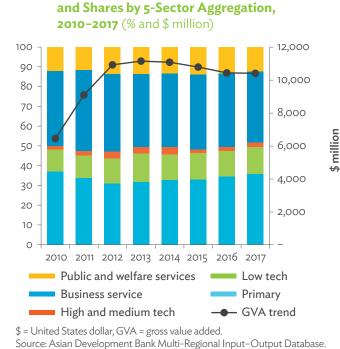

# Hong Kong, China

| 1.1.1a | Gross Domestic Product Scaled to 2010 Levels in Comparison with the Rest of the World, 2010–2017 | 19 |
|--------|--------------------------------------------------------------------------------------------------|----|
| 1.1.1b | Gross Domestic Product Share by 5-Sector Aggregation, 2017                                       | 19 |
| 1.1.2a | Gross Domestic Product Trend by Final Consumption Expenditure Components, 2010–2017              | 19 |
| 1.1.2b | Share of Consumption Expenditure by Final Consumption Expenditure Components, 2010–2017          | 19 |
| 1.1.2C | Final Consumption Expenditure Total Trend and Shares by 5-Sector Aggregation, 2010–2017          | 20 |
| 1.1.3a | Gross Total Output Trend and Shares by 5-Sector Aggregation, 2010–2017                           | 20 |
| 1.1.3b | Shares by 5-Sector Aggregation Attributed to Foreign and Domestic Final Demand, 2010 and 2017    | 20 |
| 1.1.3C | Gross Output by Production Attributed to Foreign and Domestic Demand, 2010–2017                  | 20 |
| 1.1.4a | Intermediate Consumption Shares by 5-Sector Aggregation, 2010–2017                               | 21 |
| 1.1.4b | Intermediate Consumption Ratio to Output by 5-Sector Aggregation, 2010 and 2017                  | 21 |
| 1.1.4C | Shares of Domestic and Imported Intermediate Consumption, 2010–2017                              | 21 |
| 1.1.4d | Shares of Domestic and Imported Intermediate Consumption by 5-Sector Aggregation, 2010 and 2017  | 21 |
| 1.1.5a | Gross Value Added Trend and Shares by 5-Sector Aggregation, 2010–2017                            | 22 |
| 1.1.5b | Gross Value Added Share Attributed to Foreign and Domestic Final Demand, 2010–2017               | 22 |
| 1.1.5C | Sectoral Shares of Gross Value Added Content in Domestic and Foreign Final Demand, 2010–2017     | 22 |