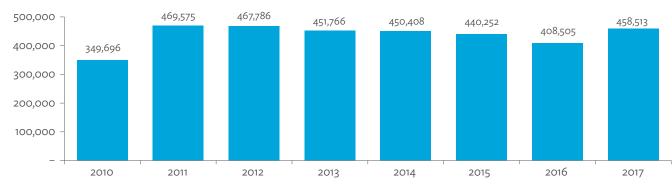

Input-Output Database. Click here for figure data

Figure 5.3.5: Shares of Sectors to Total Final Exports, 2010-2017 (%)



Source: Asian Development Bank Multi-Regional Input-Output Database.



Source: Asian Development Bank Multi-Regional Input-Output Database. Click here for figure data





Source: Asian Development Bank Multi-Regional Input-Output Database. Click here for figure data





Source: Asian Development Bank Multi-Regional Input-Output Database.

Click here for figure data

Click here for figure data

#### Figure 5.3.9: Ranking of Sectors According to Imported Input-to-Output Ratios and Exported Output-to-Output Ratios, 2017



ICT = information and communication technology.

Source: Asian Development Bank Multi-Regional Input-Output Database.

Click here for figure data



#### Figure 5.3.10: Total Foreign-Traded Input, 2010–2017 (\$ million)

\$ = United States dollar.

518,902

2010

800,000

700,000 600,000

500,000 400,000 300,000 200,000 100,000

Source: Asian Development Bank Multi-Regional Input-Output Database.



2015

#### Figure 5.3.11: Total Foreign-Traded Output, 2010-2017 (\$ million)

652,072

670,708

2012

2013

2014

\$ = United States dollar.

Source: Asian Development Bank Multi-Regional Input-Output Database.

2011

Click here for figure data

2017

2016





Source: Asian Development Bank Multi-Regional Input-Output Database.

Click here for figure data





Figure 5.3.14: Gross Exports versus Value-Added Exports by Sector, 2017 (\$ million)



\$ = United States dollar, ICT = information and communication technology.

Note: "VAX\_G"