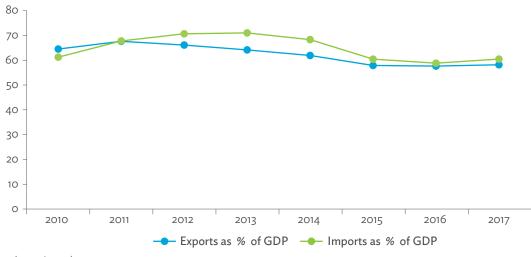

| 1.2.1a | Patterns of Interindustry Transactions Based on the Domestic Consumption Matrix, 2010                                                                    | 26 |
|--------|----------------------------------------------------------------------------------------------------------------------------------------------------------|----|
| 1.2.1b | Patterns of Interindustry Transactions Based on the Domestic Consumption Matrix, 2017                                                                    | 26 |
| 1.2.2a | Backward and Forward Linkages by Industry, 2010                                                                                                          | 26 |
| 1.2.2b | Backward and Forward Linkages by Industry, 2017                                                                                                          | 26 |
| 1.2.3a | Potential Decline in Gross Value Added, 2010–2017                                                                                                        | 27 |
| 1.2.3b | Potential Decline in Gross Value Added Attributed to Domestic Final Demand, 2010–2017                                                                    | 27 |
| 1.2.3C | Potential Decline in Gross Value Added Attributed to Exports, 2010–2017                                                                                  | 27 |
| 1.2.4a | Potential Decline in Gross Output, 2010–2017                                                                                                             | 27 |
| 1.2.4b | Potential Decline in Gross Output Attributed to Domestic Final Demand, 2010–2017                                                                         | 27 |
| 1.2.4C | Potential Decline in Gross Output Attributed to Exports, 2010–2017                                                                                       | 27 |
| 1.3.1  | Exports and Imports as a Share of Gross Domestic Product, 2010–2017                                                                                      | 30 |
| 1.3.2  | Total Foreign Trade by Sector, 2017                                                                                                                      |    |
| 1.3.3  | Trend of Export Activity by End-Use Category, 2010–2017                                                                                                  |    |
| 1.3.4  | Shares of Sectors to Total Intermediate Exports, 2010–2017                                                                                               |    |
| 1.3.5  | Shares of Sectors to Total Final Exports, 2010–2017                                                                                                      |    |
| 1.3.6  | Trend of Import Activity by End-Use Category, 2010–2017                                                                                                  |    |
| 1.3.7  | Shares of Sectors to Total Intermediate Imports, 2010–2017                                                                                               |    |
| 1.3.8  | Shares of Sectors to Total Final Imports, 2010–2017                                                                                                      |    |
| 1.3.9  | Ranking of Sectors According to Imported Input-to-Output Ratios and Exported<br>Output-to-Output Ratios, 2017                                            |    |
| 1.3.10 | Total Foreign-Traded Input, 2010–2017                                                                                                                    | -  |
| 1.3.11 | Total Foreign-Traded Output, 2010–2017                                                                                                                   | -  |
| 1.3.12 | Decomposition of Total Production Attributable to Domestic and Interregional Demand, 2010–2017                                                           | _  |
| 1.3.13 | Growth Rates of Production Components Based on Two-Region Input-Output Table, 2010–2017                                                                  |    |
| 1.3.14 | Gross Exports versus Value-Added Exports by Sector, 2017                                                                                                 |    |
| 1.3.15 | Comparison of Traditional and New Revealed Comparative Advantage by Sector, 2017                                                                         |    |
| 1.4.1a | Trade in Value-Added Flow with Top Trading Partners, 2010                                                                                                |    |
| 1.4.1b | Trade in Value-Added Flow with Top Trading Partners, 2017                                                                                                |    |
| 1.4.2  | Trade in Value-Added by Industry, 2017                                                                                                                   |    |
| 1.4.3  | Trade in Value-Added, 2010–2017                                                                                                                          | 40 |
| 1.4.4  | Trends in Production Activities as a Share of Gross Domestic Product, by Type of Value-Added<br>Creation Activities Based on Forward Linkages, 2010–2017 | 40 |
| 1.4.5  | Structural Changes from 2010 to 2017 in Different Types of Value-Added Creation Activities                                                               |    |
| 15     | Based on Forward Linkages                                                                                                                                | 40 |
| 1.4.6  | Simple Global Value Chain Production Activities as a Share of Total Global Value Chain Production                                                        |    |
|        | Activities Based on Forward Linkages, 2010–2017                                                                                                          | 41 |
| 1.4.7  | Production Activities as a Share of Gross Domestic Product, by Type of Value-Added Creation                                                              |    |
|        | Activities Based on Backward Linkages, 2010–2017                                                                                                         | 41 |
| 1.4.8  | Structural Changes from 2010 to 2017 in Different Types of Value-Added Creation Activities                                                               |    |
|        | Based on Backward Linkages                                                                                                                               | 41 |
| 1.4.9  | Simple Global Value Chain Production Activities as a Share of Total Global Value Chain Production                                                        |    |
|        | Activities Based on Backward Linkages                                                                                                                    | 41 |
| 1.4.10 | Global Value Chain Participation Based on Forward and Backward Linkages at the Sectoral Level,                                                           |    |
|        | 2010 and 2017                                                                                                                                            |    |
| 1.4.11 | Nominal Growth Rates of Different Value-Added Activities in the Manufacturing Sector, 2010–2017                                                          | 42 |