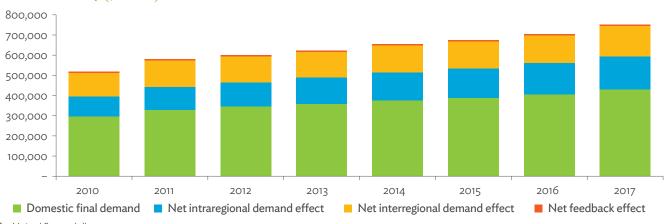

| 1.2.1a | Patterns of Interindustry Transactions Based on the Domestic Consumption Matrix, 2010                                                                    | 26 |
|--------|----------------------------------------------------------------------------------------------------------------------------------------------------------|----|
| 1.2.1b | Patterns of Interindustry Transactions Based on the Domestic Consumption Matrix, 2017                                                                    | 26 |
| 1.2.2a | Backward and Forward Linkages by Industry, 2010                                                                                                          | 26 |
| 1.2.2b | Backward and Forward Linkages by Industry, 2017                                                                                                          | 26 |
| 1.2.3a | Potential Decline in Gross Value Added, 2010–2017                                                                                                        | 27 |
| 1.2.3b | Potential Decline in Gross Value Added Attributed to Domestic Final Demand, 2010–2017                                                                    | 27 |
| 1.2.3C | Potential Decline in Gross Value Added Attributed to Exports, 2010–2017                                                                                  | 27 |
| 1.2.4a | Potential Decline in Gross Output, 2010–2017                                                                                                             | 27 |
| 1.2.4b | Potential Decline in Gross Output Attributed to Domestic Final Demand, 2010–2017                                                                         | 27 |
| 1.2.4C | Potential Decline in Gross Output Attributed to Exports, 2010–2017                                                                                       | 27 |
| 1.3.1  | Exports and Imports as a Share of Gross Domestic Product, 2010–2017                                                                                      | 30 |
| 1.3.2  | Total Foreign Trade by Sector, 2017                                                                                                                      |    |
| 1.3.3  | Trend of Export Activity by End-Use Category, 2010–2017                                                                                                  |    |
| 1.3.4  | Shares of Sectors to Total Intermediate Exports, 2010–2017                                                                                               |    |
| 1.3.5  | Shares of Sectors to Total Final Exports, 2010–2017                                                                                                      |    |
| 1.3.6  | Trend of Import Activity by End-Use Category, 2010–2017                                                                                                  |    |
| 1.3.7  | Shares of Sectors to Total Intermediate Imports, 2010–2017                                                                                               |    |
| 1.3.8  | Shares of Sectors to Total Final Imports, 2010–2017                                                                                                      |    |
| 1.3.9  | Ranking of Sectors According to Imported Input-to-Output Ratios and Exported<br>Output-to-Output Ratios, 2017                                            |    |
| 1.3.10 | Total Foreign-Traded Input, 2010–2017                                                                                                                    | -  |
| 1.3.11 | Total Foreign-Traded Output, 2010–2017                                                                                                                   | -  |
| 1.3.12 | Decomposition of Total Production Attributable to Domestic and Interregional Demand, 2010–2017                                                           | _  |
| 1.3.13 | Growth Rates of Production Components Based on Two-Region Input-Output Table, 2010–2017                                                                  |    |
| 1.3.14 | Gross Exports versus Value-Added Exports by Sector, 2017                                                                                                 |    |
| 1.3.15 | Comparison of Traditional and New Revealed Comparative Advantage by Sector, 2017                                                                         |    |
| 1.4.1a | Trade in Value-Added Flow with Top Trading Partners, 2010                                                                                                |    |
| 1.4.1b | Trade in Value-Added Flow with Top Trading Partners, 2017                                                                                                |    |
| 1.4.2  | Trade in Value-Added by Industry, 2017                                                                                                                   |    |
| 1.4.3  | Trade in Value-Added, 2010–2017                                                                                                                          | 40 |
| 1.4.4  | Trends in Production Activities as a Share of Gross Domestic Product, by Type of Value-Added<br>Creation Activities Based on Forward Linkages, 2010–2017 | 40 |
| 1.4.5  | Structural Changes from 2010 to 2017 in Different Types of Value-Added Creation Activities                                                               |    |
| 15     | Based on Forward Linkages                                                                                                                                | 40 |
| 1.4.6  | Simple Global Value Chain Production Activities as a Share of Total Global Value Chain Production                                                        |    |
|        | Activities Based on Forward Linkages, 2010–2017                                                                                                          | 41 |
| 1.4.7  | Production Activities as a Share of Gross Domestic Product, by Type of Value-Added Creation                                                              |    |
|        | Activities Based on Backward Linkages, 2010–2017                                                                                                         | 41 |
| 1.4.8  | Structural Changes from 2010 to 2017 in Different Types of Value-Added Creation Activities                                                               |    |
|        | Based on Backward Linkages                                                                                                                               | 41 |
| 1.4.9  | Simple Global Value Chain Production Activities as a Share of Total Global Value Chain Production                                                        |    |
|        | Activities Based on Backward Linkages                                                                                                                    | 41 |
| 1.4.10 | Global Value Chain Participation Based on Forward and Backward Linkages at the Sectoral Level,                                                           |    |
|        | 2010 and 2017                                                                                                                                            |    |
| 1.4.11 | Nominal Growth Rates of Different Value-Added Activities in the Manufacturing Sector, 2010–2017                                                          | 42 |