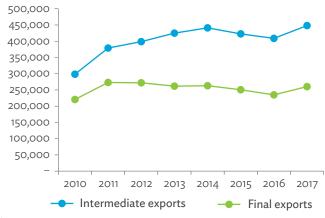

| 1.2.1a | Patterns of Interindustry Transactions Based on the Domestic Consumption Matrix, 2010                                                                    | 26 |
|--------|----------------------------------------------------------------------------------------------------------------------------------------------------------|----|
| 1.2.1b | Patterns of Interindustry Transactions Based on the Domestic Consumption Matrix, 2017                                                                    | 26 |
| 1.2.2a | Backward and Forward Linkages by Industry, 2010                                                                                                          | 26 |
| 1.2.2b | Backward and Forward Linkages by Industry, 2017                                                                                                          | 26 |
| 1.2.3a | Potential Decline in Gross Value Added, 2010–2017                                                                                                        | 27 |
| 1.2.3b | Potential Decline in Gross Value Added Attributed to Domestic Final Demand, 2010–2017                                                                    | 27 |
| 1.2.3C | Potential Decline in Gross Value Added Attributed to Exports, 2010–2017                                                                                  | 27 |
| 1.2.4a | Potential Decline in Gross Output, 2010–2017                                                                                                             | 27 |
| 1.2.4b | Potential Decline in Gross Output Attributed to Domestic Final Demand, 2010–2017                                                                         | 27 |
| 1.2.4C | Potential Decline in Gross Output Attributed to Exports, 2010–2017                                                                                       | 27 |
| 1.3.1  | Exports and Imports as a Share of Gross Domestic Product, 2010–2017                                                                                      | 30 |
| 1.3.2  | Total Foreign Trade by Sector, 2017                                                                                                                      |    |
| 1.3.3  | Trend of Export Activity by End-Use Category, 2010–2017                                                                                                  |    |
| 1.3.4  | Shares of Sectors to Total Intermediate Exports, 2010–2017                                                                                               |    |
| 1.3.5  | Shares of Sectors to Total Final Exports, 2010–2017                                                                                                      |    |
| 1.3.6  | Trend of Import Activity by End-Use Category, 2010–2017                                                                                                  |    |
| 1.3.7  | Shares of Sectors to Total Intermediate Imports, 2010–2017                                                                                               |    |
| 1.3.8  | Shares of Sectors to Total Final Imports, 2010–2017                                                                                                      |    |
| 1.3.9  | Ranking of Sectors According to Imported Input-to-Output Ratios and Exported<br>Output-to-Output Ratios, 2017                                            |    |
| 1.3.10 | Total Foreign-Traded Input, 2010–2017                                                                                                                    | -  |
| 1.3.11 | Total Foreign-Traded Output, 2010–2017                                                                                                                   | -  |
| 1.3.12 | Decomposition of Total Production Attributable to Domestic and Interregional Demand, 2010–2017                                                           | _  |
| 1.3.13 | Growth Rates of Production Components Based on Two-Region Input-Output Table, 2010–2017                                                                  |    |
| 1.3.14 | Gross Exports versus Value-Added Exports by Sector, 2017                                                                                                 |    |
| 1.3.15 | Comparison of Traditional and New Revealed Comparative Advantage by Sector, 2017                                                                         |    |
| 1.4.1a | Trade in Value-Added Flow with Top Trading Partners, 2010                                                                                                |    |
| 1.4.1b | Trade in Value-Added Flow with Top Trading Partners, 2017                                                                                                |    |
| 1.4.2  | Trade in Value-Added by Industry, 2017                                                                                                                   |    |
| 1.4.3  | Trade in Value-Added, 2010–2017                                                                                                                          | 40 |
| 1.4.4  | Trends in Production Activities as a Share of Gross Domestic Product, by Type of Value-Added<br>Creation Activities Based on Forward Linkages, 2010–2017 | 40 |
| 1.4.5  | Structural Changes from 2010 to 2017 in Different Types of Value-Added Creation Activities                                                               |    |
| 15     | Based on Forward Linkages                                                                                                                                | 40 |
| 1.4.6  | Simple Global Value Chain Production Activities as a Share of Total Global Value Chain Production                                                        |    |
|        | Activities Based on Forward Linkages, 2010–2017                                                                                                          | 41 |
| 1.4.7  | Production Activities as a Share of Gross Domestic Product, by Type of Value-Added Creation                                                              |    |
|        | Activities Based on Backward Linkages, 2010–2017                                                                                                         | 41 |
| 1.4.8  | Structural Changes from 2010 to 2017 in Different Types of Value-Added Creation Activities                                                               |    |
|        | Based on Backward Linkages                                                                                                                               | 41 |
| 1.4.9  | Simple Global Value Chain Production Activities as a Share of Total Global Value Chain Production                                                        |    |
|        | Activities Based on Backward Linkages                                                                                                                    | 41 |
| 1.4.10 | Global Value Chain Participation Based on Forward and Backward Linkages at the Sectoral Level,                                                           |    |
|        | 2010 and 2017                                                                                                                                            |    |
| 1.4.11 | Nominal Growth Rates of Different Value-Added Activities in the Manufacturing Sector, 2010–2017                                                          | 42 |