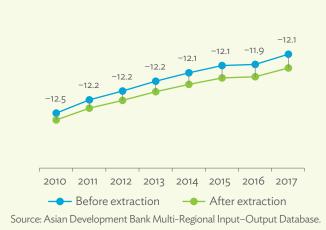

### BOXES

| 1 | Hypothetical Extraction of Financial Intermediation Industry in Hong Kong, China                       |
|---|--------------------------------------------------------------------------------------------------------|
| 2 | Hypothetical Extraction of Transport Equipment Industry in Japan                                       |
| 3 | Hypothetical Extraction of Mining and Quarrying Industry in Mongolia                                   |
| 4 | Hypothetical Extraction of Electrical and Optical Equipment Industry in the People's Republic of China |
| 5 | Hypothetical Extraction of Electrical and Optical Equipment Industry in the Republic of Korea123       |
| 6 | Hypothetical Extraction of Electrical and Optical Equipment Industry in Taipei, China                  |