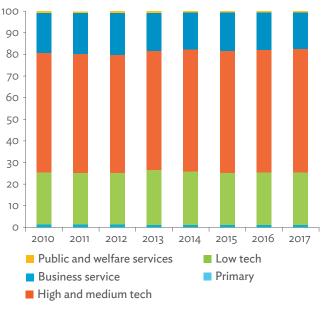

# Hong Kong, China

| 1.1.1a | Gross Domestic Product Scaled to 2010 Levels in Comparison with the Rest of the World, 2010–2017 | 19 |
|--------|--------------------------------------------------------------------------------------------------|----|
| 1.1.1b | Gross Domestic Product Share by 5-Sector Aggregation, 2017                                       | 19 |
| 1.1.2a | Gross Domestic Product Trend by Final Consumption Expenditure Components, 2010–2017              | 19 |
| 1.1.2b | Share of Consumption Expenditure by Final Consumption Expenditure Components, 2010–2017          | 19 |
| 1.1.2C | Final Consumption Expenditure Total Trend and Shares by 5-Sector Aggregation, 2010–2017          | 20 |
| 1.1.3a | Gross Total Output Trend and Shares by 5-Sector Aggregation, 2010–2017                           | 20 |
| 1.1.3b | Shares by 5-Sector Aggregation Attributed to Foreign and Domestic Final Demand, 2010 and 2017    | 20 |
| 1.1.3C | Gross Output by Production Attributed to Foreign and Domestic Demand, 2010–2017                  | 20 |
| 1.1.4a | Intermediate Consumption Shares by 5-Sector Aggregation, 2010–2017                               | 21 |
| 1.1.4b | Intermediate Consumption Ratio to Output by 5-Sector Aggregation, 2010 and 2017                  | 21 |
| 1.1.4C | Shares of Domestic and Imported Intermediate Consumption, 2010–2017                              | 21 |
| 1.1.4d | Shares of Domestic and Imported Intermediate Consumption by 5-Sector Aggregation, 2010 and 2017  | 21 |
| 1.1.5a | Gross Value Added Trend and Shares by 5-Sector Aggregation, 2010–2017                            | 22 |
| 1.1.5b | Gross Value Added Share Attributed to Foreign and Domestic Final Demand, 2010–2017               | 22 |
| 1.1.5C | Sectoral Shares of Gross Value Added Content in Domestic and Foreign Final Demand, 2010–2017     | 22 |