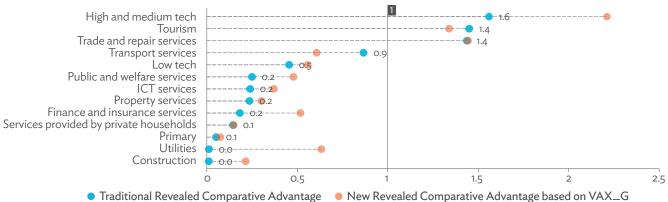

| 1.2.1a | Patterns of Interindustry Transactions Based on the Domestic Consumption Matrix, 2010                                                                    | 26 |
|--------|----------------------------------------------------------------------------------------------------------------------------------------------------------|----|
| 1.2.1b | Patterns of Interindustry Transactions Based on the Domestic Consumption Matrix, 2017                                                                    | 26 |
| 1.2.2a | Backward and Forward Linkages by Industry, 2010                                                                                                          | 26 |
| 1.2.2b | Backward and Forward Linkages by Industry, 2017                                                                                                          | 26 |
| 1.2.3a | Potential Decline in Gross Value Added, 2010–2017                                                                                                        | 27 |
| 1.2.3b | Potential Decline in Gross Value Added Attributed to Domestic Final Demand, 2010–2017                                                                    | 27 |
| 1.2.3C | Potential Decline in Gross Value Added Attributed to Exports, 2010–2017                                                                                  | 27 |
| 1.2.4a | Potential Decline in Gross Output, 2010–2017                                                                                                             | 27 |
| 1.2.4b | Potential Decline in Gross Output Attributed to Domestic Final Demand, 2010–2017                                                                         | 27 |
| 1.2.4C | Potential Decline in Gross Output Attributed to Exports, 2010–2017                                                                                       | 27 |
| 1.3.1  | Exports and Imports as a Share of Gross Domestic Product, 2010–2017                                                                                      | 30 |
| 1.3.2  | Total Foreign Trade by Sector, 2017                                                                                                                      |    |
| 1.3.3  | Trend of Export Activity by End-Use Category, 2010–2017                                                                                                  |    |
| 1.3.4  | Shares of Sectors to Total Intermediate Exports, 2010–2017                                                                                               |    |
| 1.3.5  | Shares of Sectors to Total Final Exports, 2010–2017                                                                                                      |    |
| 1.3.6  | Trend of Import Activity by End-Use Category, 2010–2017                                                                                                  |    |
| 1.3.7  | Shares of Sectors to Total Intermediate Imports, 2010–2017                                                                                               |    |
| 1.3.8  | Shares of Sectors to Total Final Imports, 2010–2017                                                                                                      |    |
| 1.3.9  | Ranking of Sectors According to Imported Input-to-Output Ratios and Exported<br>Output-to-Output Ratios, 2017                                            |    |
| 1.3.10 | Total Foreign-Traded Input, 2010–2017                                                                                                                    | -  |
| 1.3.11 | Total Foreign-Traded Output, 2010–2017                                                                                                                   | -  |
| 1.3.12 | Decomposition of Total Production Attributable to Domestic and Interregional Demand, 2010–2017                                                           | _  |
| 1.3.13 | Growth Rates of Production Components Based on Two-Region Input-Output Table, 2010–2017                                                                  |    |
| 1.3.14 | Gross Exports versus Value-Added Exports by Sector, 2017                                                                                                 |    |
| 1.3.15 | Comparison of Traditional and New Revealed Comparative Advantage by Sector, 2017                                                                         |    |
| 1.4.1a | Trade in Value-Added Flow with Top Trading Partners, 2010                                                                                                |    |
| 1.4.1b | Trade in Value-Added Flow with Top Trading Partners, 2017                                                                                                |    |
| 1.4.2  | Trade in Value-Added by Industry, 2017                                                                                                                   |    |
| 1.4.3  | Trade in Value-Added, 2010–2017                                                                                                                          | 40 |
| 1.4.4  | Trends in Production Activities as a Share of Gross Domestic Product, by Type of Value-Added<br>Creation Activities Based on Forward Linkages, 2010–2017 | 40 |
| 1.4.5  | Structural Changes from 2010 to 2017 in Different Types of Value-Added Creation Activities                                                               |    |
| 15     | Based on Forward Linkages                                                                                                                                | 40 |
| 1.4.6  | Simple Global Value Chain Production Activities as a Share of Total Global Value Chain Production                                                        |    |
|        | Activities Based on Forward Linkages, 2010–2017                                                                                                          | 41 |
| 1.4.7  | Production Activities as a Share of Gross Domestic Product, by Type of Value-Added Creation                                                              |    |
|        | Activities Based on Backward Linkages, 2010–2017                                                                                                         | 41 |
| 1.4.8  | Structural Changes from 2010 to 2017 in Different Types of Value-Added Creation Activities                                                               |    |
|        | Based on Backward Linkages                                                                                                                               | 41 |
| 1.4.9  | Simple Global Value Chain Production Activities as a Share of Total Global Value Chain Production                                                        |    |
|        | Activities Based on Backward Linkages                                                                                                                    | 41 |
| 1.4.10 | Global Value Chain Participation Based on Forward and Backward Linkages at the Sectoral Level,                                                           |    |
|        | 2010 and 2017                                                                                                                                            |    |
| 1.4.11 | Nominal Growth Rates of Different Value-Added Activities in the Manufacturing Sector, 2010–2017                                                          | 42 |