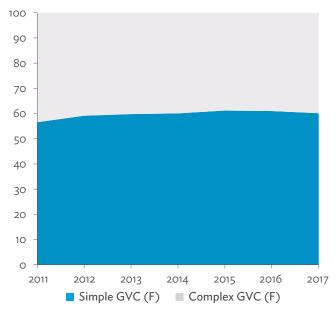

| 1.2.1a | Patterns of Interindustry Transactions Based on the Domestic Consumption Matrix, 2010                                                                    | 26 |
|--------|----------------------------------------------------------------------------------------------------------------------------------------------------------|----|
| 1.2.1b | Patterns of Interindustry Transactions Based on the Domestic Consumption Matrix, 2017                                                                    | 26 |
| 1.2.2a | Backward and Forward Linkages by Industry, 2010                                                                                                          | 26 |
| 1.2.2b | Backward and Forward Linkages by Industry, 2017                                                                                                          | 26 |
| 1.2.3a | Potential Decline in Gross Value Added, 2010–2017                                                                                                        | 27 |
| 1.2.3b | Potential Decline in Gross Value Added Attributed to Domestic Final Demand, 2010–2017                                                                    | 27 |
| 1.2.3C | Potential Decline in Gross Value Added Attributed to Exports, 2010–2017                                                                                  | 27 |
| 1.2.4a | Potential Decline in Gross Output, 2010–2017                                                                                                             | 27 |
| 1.2.4b | Potential Decline in Gross Output Attributed to Domestic Final Demand, 2010–2017                                                                         | 27 |
| 1.2.4C | Potential Decline in Gross Output Attributed to Exports, 2010–2017                                                                                       | 27 |
| 1.3.1  | Exports and Imports as a Share of Gross Domestic Product, 2010–2017                                                                                      | 30 |
| 1.3.2  | Total Foreign Trade by Sector, 2017                                                                                                                      |    |
| 1.3.3  | Trend of Export Activity by End-Use Category, 2010–2017                                                                                                  |    |
| 1.3.4  | Shares of Sectors to Total Intermediate Exports, 2010–2017                                                                                               |    |
| 1.3.5  | Shares of Sectors to Total Final Exports, 2010–2017                                                                                                      |    |
| 1.3.6  | Trend of Import Activity by End-Use Category, 2010–2017                                                                                                  |    |
| 1.3.7  | Shares of Sectors to Total Intermediate Imports, 2010–2017                                                                                               |    |
| 1.3.8  | Shares of Sectors to Total Final Imports, 2010–2017                                                                                                      |    |
| 1.3.9  | Ranking of Sectors According to Imported Input-to-Output Ratios and Exported<br>Output-to-Output Ratios, 2017                                            |    |
| 1.3.10 | Total Foreign-Traded Input, 2010–2017                                                                                                                    | -  |
| 1.3.11 | Total Foreign-Traded Output, 2010–2017                                                                                                                   | -  |
| 1.3.12 | Decomposition of Total Production Attributable to Domestic and Interregional Demand, 2010–2017                                                           | _  |
| 1.3.13 | Growth Rates of Production Components Based on Two-Region Input-Output Table, 2010–2017                                                                  |    |
| 1.3.14 | Gross Exports versus Value-Added Exports by Sector, 2017                                                                                                 |    |
| 1.3.15 | Comparison of Traditional and New Revealed Comparative Advantage by Sector, 2017                                                                         |    |
| 1.4.1a | Trade in Value-Added Flow with Top Trading Partners, 2010                                                                                                |    |
| 1.4.1b | Trade in Value-Added Flow with Top Trading Partners, 2017                                                                                                |    |
| 1.4.2  | Trade in Value-Added by Industry, 2017                                                                                                                   |    |
| 1.4.3  | Trade in Value-Added, 2010–2017                                                                                                                          | 40 |
| 1.4.4  | Trends in Production Activities as a Share of Gross Domestic Product, by Type of Value-Added<br>Creation Activities Based on Forward Linkages, 2010–2017 | 40 |
| 1.4.5  | Structural Changes from 2010 to 2017 in Different Types of Value-Added Creation Activities                                                               |    |
| 15     | Based on Forward Linkages                                                                                                                                | 40 |
| 1.4.6  | Simple Global Value Chain Production Activities as a Share of Total Global Value Chain Production                                                        |    |
|        | Activities Based on Forward Linkages, 2010–2017                                                                                                          | 41 |
| 1.4.7  | Production Activities as a Share of Gross Domestic Product, by Type of Value-Added Creation                                                              |    |
|        | Activities Based on Backward Linkages, 2010–2017                                                                                                         | 41 |
| 1.4.8  | Structural Changes from 2010 to 2017 in Different Types of Value-Added Creation Activities                                                               |    |
|        | Based on Backward Linkages                                                                                                                               | 41 |
| 1.4.9  | Simple Global Value Chain Production Activities as a Share of Total Global Value Chain Production                                                        |    |
|        | Activities Based on Backward Linkages                                                                                                                    | 41 |
| 1.4.10 | Global Value Chain Participation Based on Forward and Backward Linkages at the Sectoral Level,                                                           |    |
|        | 2010 and 2017                                                                                                                                            |    |
| 1.4.11 | Nominal Growth Rates of Different Value-Added Activities in the Manufacturing Sector, 2010–2017                                                          | 42 |