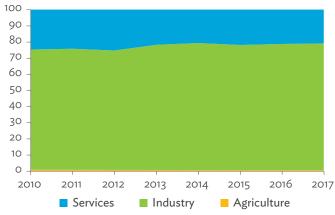

# Hong Kong, China

| 1.1.1a | Gross Domestic Product Scaled to 2010 Levels in Comparison with the Rest of the World, 2010–2017 | 19 |
|--------|--------------------------------------------------------------------------------------------------|----|
| 1.1.1b | Gross Domestic Product Share by 5-Sector Aggregation, 2017                                       | 19 |
| 1.1.2a | Gross Domestic Product Trend by Final Consumption Expenditure Components, 2010–2017              | 19 |
| 1.1.2b | Share of Consumption Expenditure by Final Consumption Expenditure Components, 2010–2017          | 19 |
| 1.1.2C | Final Consumption Expenditure Total Trend and Shares by 5-Sector Aggregation, 2010–2017          | 20 |
| 1.1.3a | Gross Total Output Trend and Shares by 5-Sector Aggregation, 2010–2017                           | 20 |
| 1.1.3b | Shares by 5-Sector Aggregation Attributed to Foreign and Domestic Final Demand, 2010 and 2017    | 20 |
| 1.1.3C | Gross Output by Production Attributed to Foreign and Domestic Demand, 2010–2017                  | 20 |
| 1.1.4a | Intermediate Consumption Shares by 5-Sector Aggregation, 2010–2017                               | 21 |
| 1.1.4b | Intermediate Consumption Ratio to Output by 5-Sector Aggregation, 2010 and 2017                  | 21 |
| 1.1.4C | Shares of Domestic and Imported Intermediate Consumption, 2010–2017                              | 21 |
| 1.1.4d | Shares of Domestic and Imported Intermediate Consumption by 5-Sector Aggregation, 2010 and 2017  | 21 |
| 1.1.5a | Gross Value Added Trend and Shares by 5-Sector Aggregation, 2010–2017                            | 22 |
| 1.1.5b | Gross Value Added Share Attributed to Foreign and Domestic Final Demand, 2010–2017               | 22 |
| 1.1.5C | Sectoral Shares of Gross Value Added Content in Domestic and Foreign Final Demand, 2010–2017     | 22 |