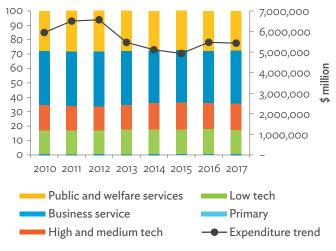

# Hong Kong, China

| 1.1.1a | Gross Domestic Product Scaled to 2010 Levels in Comparison with the Rest of the World, 2010–2017 | 19 |
|--------|--------------------------------------------------------------------------------------------------|----|
| 1.1.1b | Gross Domestic Product Share by 5-Sector Aggregation, 2017                                       | 19 |
| 1.1.2a | Gross Domestic Product Trend by Final Consumption Expenditure Components, 2010–2017              | 19 |
| 1.1.2b | Share of Consumption Expenditure by Final Consumption Expenditure Components, 2010–2017          | 19 |
| 1.1.2C | Final Consumption Expenditure Total Trend and Shares by 5-Sector Aggregation, 2010–2017          | 20 |
| 1.1.3a | Gross Total Output Trend and Shares by 5-Sector Aggregation, 2010–2017                           | 20 |
| 1.1.3b | Shares by 5-Sector Aggregation Attributed to Foreign and Domestic Final Demand, 2010 and 2017    | 20 |
| 1.1.3C | Gross Output by Production Attributed to Foreign and Domestic Demand, 2010–2017                  | 20 |
| 1.1.4a | Intermediate Consumption Shares by 5-Sector Aggregation, 2010–2017                               | 21 |
| 1.1.4b | Intermediate Consumption Ratio to Output by 5-Sector Aggregation, 2010 and 2017                  | 21 |
| 1.1.4C | Shares of Domestic and Imported Intermediate Consumption, 2010–2017                              | 21 |
| 1.1.4d | Shares of Domestic and Imported Intermediate Consumption by 5-Sector Aggregation, 2010 and 2017  | 21 |
| 1.1.5a | Gross Value Added Trend and Shares by 5-Sector Aggregation, 2010–2017                            | 22 |
| 1.1.5b | Gross Value Added Share Attributed to Foreign and Domestic Final Demand, 2010–2017               | 22 |
| 1.1.5C | Sectoral Shares of Gross Value Added Content in Domestic and Foreign Final Demand, 2010–2017     | 22 |