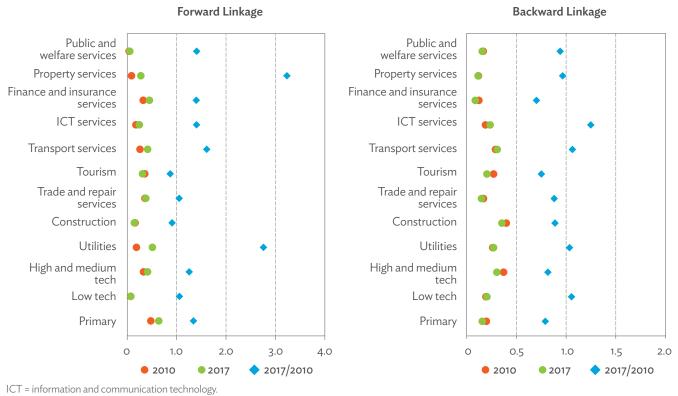

| 1.2.1a | Patterns of Interindustry Transactions Based on the Domestic Consumption Matrix, 2010                                                                    | 26 |
|--------|----------------------------------------------------------------------------------------------------------------------------------------------------------|----|
| 1.2.1b | Patterns of Interindustry Transactions Based on the Domestic Consumption Matrix, 2017                                                                    | 26 |
| 1.2.2a | Backward and Forward Linkages by Industry, 2010                                                                                                          | 26 |
| 1.2.2b | Backward and Forward Linkages by Industry, 2017                                                                                                          | 26 |
| 1.2.3a | Potential Decline in Gross Value Added, 2010–2017                                                                                                        | 27 |
| 1.2.3b | Potential Decline in Gross Value Added Attributed to Domestic Final Demand, 2010–2017                                                                    | 27 |
| 1.2.3C | Potential Decline in Gross Value Added Attributed to Exports, 2010–2017                                                                                  | 27 |
| 1.2.4a | Potential Decline in Gross Output, 2010–2017                                                                                                             | 27 |
| 1.2.4b | Potential Decline in Gross Output Attributed to Domestic Final Demand, 2010–2017                                                                         | 27 |
| 1.2.4C | Potential Decline in Gross Output Attributed to Exports, 2010–2017                                                                                       | 27 |
| 1.3.1  | Exports and Imports as a Share of Gross Domestic Product, 2010–2017                                                                                      | 30 |
| 1.3.2  | Total Foreign Trade by Sector, 2017                                                                                                                      |    |
| 1.3.3  | Trend of Export Activity by End-Use Category, 2010–2017                                                                                                  |    |
| 1.3.4  | Shares of Sectors to Total Intermediate Exports, 2010–2017                                                                                               |    |
| 1.3.5  | Shares of Sectors to Total Final Exports, 2010–2017                                                                                                      |    |
| 1.3.6  | Trend of Import Activity by End-Use Category, 2010–2017                                                                                                  |    |
| 1.3.7  | Shares of Sectors to Total Intermediate Imports, 2010–2017                                                                                               |    |
| 1.3.8  | Shares of Sectors to Total Final Imports, 2010–2017                                                                                                      |    |
| 1.3.9  | Ranking of Sectors According to Imported Input-to-Output Ratios and Exported<br>Output-to-Output Ratios, 2017                                            |    |
| 1.3.10 | Total Foreign-Traded Input, 2010–2017                                                                                                                    | -  |
| 1.3.11 | Total Foreign-Traded Output, 2010–2017                                                                                                                   | -  |
| 1.3.12 | Decomposition of Total Production Attributable to Domestic and Interregional Demand, 2010–2017                                                           | _  |
| 1.3.13 | Growth Rates of Production Components Based on Two-Region Input-Output Table, 2010–2017                                                                  |    |
| 1.3.14 | Gross Exports versus Value-Added Exports by Sector, 2017                                                                                                 |    |
| 1.3.15 | Comparison of Traditional and New Revealed Comparative Advantage by Sector, 2017                                                                         |    |
| 1.4.1a | Trade in Value-Added Flow with Top Trading Partners, 2010                                                                                                |    |
| 1.4.1b | Trade in Value-Added Flow with Top Trading Partners, 2017                                                                                                |    |
| 1.4.2  | Trade in Value-Added by Industry, 2017                                                                                                                   |    |
| 1.4.3  | Trade in Value-Added, 2010–2017                                                                                                                          | 40 |
| 1.4.4  | Trends in Production Activities as a Share of Gross Domestic Product, by Type of Value-Added<br>Creation Activities Based on Forward Linkages, 2010–2017 | 40 |
| 1.4.5  | Structural Changes from 2010 to 2017 in Different Types of Value-Added Creation Activities                                                               |    |
| 15     | Based on Forward Linkages                                                                                                                                | 40 |
| 1.4.6  | Simple Global Value Chain Production Activities as a Share of Total Global Value Chain Production                                                        |    |
|        | Activities Based on Forward Linkages, 2010–2017                                                                                                          | 41 |
| 1.4.7  | Production Activities as a Share of Gross Domestic Product, by Type of Value-Added Creation                                                              |    |
|        | Activities Based on Backward Linkages, 2010–2017                                                                                                         | 41 |
| 1.4.8  | Structural Changes from 2010 to 2017 in Different Types of Value-Added Creation Activities                                                               |    |
|        | Based on Backward Linkages                                                                                                                               | 41 |
| 1.4.9  | Simple Global Value Chain Production Activities as a Share of Total Global Value Chain Production                                                        |    |
|        | Activities Based on Backward Linkages                                                                                                                    | 41 |
| 1.4.10 | Global Value Chain Participation Based on Forward and Backward Linkages at the Sectoral Level,                                                           |    |
|        | 2010 and 2017                                                                                                                                            |    |
| 1.4.11 | Nominal Growth Rates of Different Value-Added Activities in the Manufacturing Sector, 2010–2017                                                          | 42 |