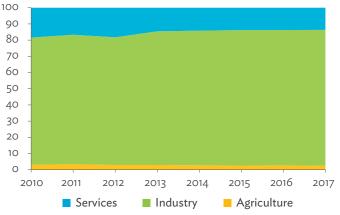

# Hong Kong, China

| 1.1.1a | Gross Domestic Product Scaled to 2010 Levels in Comparison with the Rest of the World, 2010–2017 | 19 |
|--------|--------------------------------------------------------------------------------------------------|----|
| 1.1.1b | Gross Domestic Product Share by 5-Sector Aggregation, 2017                                       | 19 |
| 1.1.2a | Gross Domestic Product Trend by Final Consumption Expenditure Components, 2010–2017              | 19 |
| 1.1.2b | Share of Consumption Expenditure by Final Consumption Expenditure Components, 2010–2017          | 19 |
| 1.1.2C | Final Consumption Expenditure Total Trend and Shares by 5-Sector Aggregation, 2010–2017          | 20 |
| 1.1.3a | Gross Total Output Trend and Shares by 5-Sector Aggregation, 2010–2017                           | 20 |
| 1.1.3b | Shares by 5-Sector Aggregation Attributed to Foreign and Domestic Final Demand, 2010 and 2017    | 20 |
| 1.1.3C | Gross Output by Production Attributed to Foreign and Domestic Demand, 2010–2017                  | 20 |
| 1.1.4a | Intermediate Consumption Shares by 5-Sector Aggregation, 2010–2017                               | 21 |
| 1.1.4b | Intermediate Consumption Ratio to Output by 5-Sector Aggregation, 2010 and 2017                  | 21 |
| 1.1.4C | Shares of Domestic and Imported Intermediate Consumption, 2010–2017                              | 21 |
| 1.1.4d | Shares of Domestic and Imported Intermediate Consumption by 5-Sector Aggregation, 2010 and 2017  | 21 |
| 1.1.5a | Gross Value Added Trend and Shares by 5-Sector Aggregation, 2010–2017                            | 22 |
| 1.1.5b | Gross Value Added Share Attributed to Foreign and Domestic Final Demand, 2010–2017               | 22 |
| 1.1.5C | Sectoral Shares of Gross Value Added Content in Domestic and Foreign Final Demand, 2010–2017     | 22 |