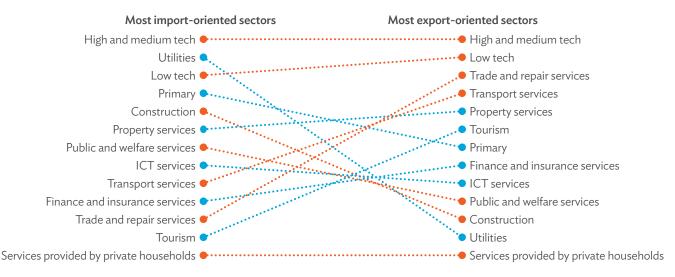

| 1.2.1a | Patterns of Interindustry Transactions Based on the Domestic Consumption Matrix, 2010                                                                    | 26 |
|--------|----------------------------------------------------------------------------------------------------------------------------------------------------------|----|
| 1.2.1b | Patterns of Interindustry Transactions Based on the Domestic Consumption Matrix, 2017                                                                    | 26 |
| 1.2.2a | Backward and Forward Linkages by Industry, 2010                                                                                                          | 26 |
| 1.2.2b | Backward and Forward Linkages by Industry, 2017                                                                                                          | 26 |
| 1.2.3a | Potential Decline in Gross Value Added, 2010–2017                                                                                                        | 27 |
| 1.2.3b | Potential Decline in Gross Value Added Attributed to Domestic Final Demand, 2010–2017                                                                    | 27 |
| 1.2.3C | Potential Decline in Gross Value Added Attributed to Exports, 2010–2017                                                                                  | 27 |
| 1.2.4a | Potential Decline in Gross Output, 2010–2017                                                                                                             | 27 |
| 1.2.4b | Potential Decline in Gross Output Attributed to Domestic Final Demand, 2010–2017                                                                         | 27 |
| 1.2.4C | Potential Decline in Gross Output Attributed to Exports, 2010–2017                                                                                       | 27 |
| 1.3.1  | Exports and Imports as a Share of Gross Domestic Product, 2010–2017                                                                                      | 30 |
| 1.3.2  | Total Foreign Trade by Sector, 2017                                                                                                                      |    |
| 1.3.3  | Trend of Export Activity by End-Use Category, 2010–2017                                                                                                  |    |
| 1.3.4  | Shares of Sectors to Total Intermediate Exports, 2010–2017                                                                                               |    |
| 1.3.5  | Shares of Sectors to Total Final Exports, 2010–2017                                                                                                      |    |
| 1.3.6  | Trend of Import Activity by End-Use Category, 2010–2017                                                                                                  |    |
| 1.3.7  | Shares of Sectors to Total Intermediate Imports, 2010–2017                                                                                               |    |
| 1.3.8  | Shares of Sectors to Total Final Imports, 2010–2017                                                                                                      |    |
| 1.3.9  | Ranking of Sectors According to Imported Input-to-Output Ratios and Exported<br>Output-to-Output Ratios, 2017                                            |    |
| 1.3.10 | Total Foreign-Traded Input, 2010–2017                                                                                                                    | -  |
| 1.3.11 | Total Foreign-Traded Output, 2010–2017                                                                                                                   | -  |
| 1.3.12 | Decomposition of Total Production Attributable to Domestic and Interregional Demand, 2010–2017                                                           | _  |
| 1.3.13 | Growth Rates of Production Components Based on Two-Region Input-Output Table, 2010–2017                                                                  |    |
| 1.3.14 | Gross Exports versus Value-Added Exports by Sector, 2017                                                                                                 |    |
| 1.3.15 | Comparison of Traditional and New Revealed Comparative Advantage by Sector, 2017                                                                         |    |
| 1.4.1a | Trade in Value-Added Flow with Top Trading Partners, 2010                                                                                                |    |
| 1.4.1b | Trade in Value-Added Flow with Top Trading Partners, 2017                                                                                                |    |
| 1.4.2  | Trade in Value-Added by Industry, 2017                                                                                                                   |    |
| 1.4.3  | Trade in Value-Added, 2010–2017                                                                                                                          | 40 |
| 1.4.4  | Trends in Production Activities as a Share of Gross Domestic Product, by Type of Value-Added<br>Creation Activities Based on Forward Linkages, 2010–2017 | 40 |
| 1.4.5  | Structural Changes from 2010 to 2017 in Different Types of Value-Added Creation Activities                                                               |    |
| 15     | Based on Forward Linkages                                                                                                                                | 40 |
| 1.4.6  | Simple Global Value Chain Production Activities as a Share of Total Global Value Chain Production                                                        |    |
|        | Activities Based on Forward Linkages, 2010–2017                                                                                                          | 41 |
| 1.4.7  | Production Activities as a Share of Gross Domestic Product, by Type of Value-Added Creation                                                              |    |
|        | Activities Based on Backward Linkages, 2010–2017                                                                                                         | 41 |
| 1.4.8  | Structural Changes from 2010 to 2017 in Different Types of Value-Added Creation Activities                                                               |    |
|        | Based on Backward Linkages                                                                                                                               | 41 |
| 1.4.9  | Simple Global Value Chain Production Activities as a Share of Total Global Value Chain Production                                                        |    |
|        | Activities Based on Backward Linkages                                                                                                                    | 41 |
| 1.4.10 | Global Value Chain Participation Based on Forward and Backward Linkages at the Sectoral Level,                                                           |    |
|        | 2010 and 2017                                                                                                                                            |    |
| 1.4.11 | Nominal Growth Rates of Different Value-Added Activities in the Manufacturing Sector, 2010–2017                                                          | 42 |