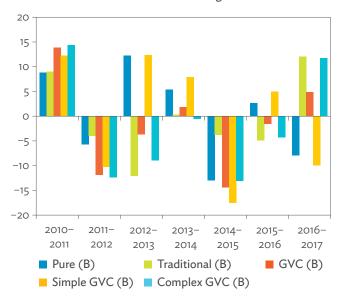

| 1.2.1a | Patterns of Interindustry Transactions Based on the Domestic Consumption Matrix, 2010                                                                    | 26 |
|--------|----------------------------------------------------------------------------------------------------------------------------------------------------------|----|
| 1.2.1b | Patterns of Interindustry Transactions Based on the Domestic Consumption Matrix, 2017                                                                    | 26 |
| 1.2.2a | Backward and Forward Linkages by Industry, 2010                                                                                                          | 26 |
| 1.2.2b | Backward and Forward Linkages by Industry, 2017                                                                                                          | 26 |
| 1.2.3a | Potential Decline in Gross Value Added, 2010–2017                                                                                                        | 27 |
| 1.2.3b | Potential Decline in Gross Value Added Attributed to Domestic Final Demand, 2010–2017                                                                    | 27 |
| 1.2.3C | Potential Decline in Gross Value Added Attributed to Exports, 2010–2017                                                                                  | 27 |
| 1.2.4a | Potential Decline in Gross Output, 2010–2017                                                                                                             | 27 |
| 1.2.4b | Potential Decline in Gross Output Attributed to Domestic Final Demand, 2010–2017                                                                         | 27 |
| 1.2.4C | Potential Decline in Gross Output Attributed to Exports, 2010–2017                                                                                       | 27 |
| 1.3.1  | Exports and Imports as a Share of Gross Domestic Product, 2010–2017                                                                                      | 30 |
| 1.3.2  | Total Foreign Trade by Sector, 2017                                                                                                                      |    |
| 1.3.3  | Trend of Export Activity by End-Use Category, 2010–2017                                                                                                  |    |
| 1.3.4  | Shares of Sectors to Total Intermediate Exports, 2010–2017                                                                                               |    |
| 1.3.5  | Shares of Sectors to Total Final Exports, 2010–2017                                                                                                      |    |
| 1.3.6  | Trend of Import Activity by End-Use Category, 2010–2017                                                                                                  |    |
| 1.3.7  | Shares of Sectors to Total Intermediate Imports, 2010–2017                                                                                               |    |
| 1.3.8  | Shares of Sectors to Total Final Imports, 2010–2017                                                                                                      |    |
| 1.3.9  | Ranking of Sectors According to Imported Input-to-Output Ratios and Exported<br>Output-to-Output Ratios, 2017                                            |    |
| 1.3.10 | Total Foreign-Traded Input, 2010–2017                                                                                                                    | -  |
| 1.3.11 | Total Foreign-Traded Output, 2010–2017                                                                                                                   | -  |
| 1.3.12 | Decomposition of Total Production Attributable to Domestic and Interregional Demand, 2010–2017                                                           | _  |
| 1.3.13 | Growth Rates of Production Components Based on Two-Region Input-Output Table, 2010–2017                                                                  |    |
| 1.3.14 | Gross Exports versus Value-Added Exports by Sector, 2017                                                                                                 |    |
| 1.3.15 | Comparison of Traditional and New Revealed Comparative Advantage by Sector, 2017                                                                         |    |
| 1.4.1a | Trade in Value-Added Flow with Top Trading Partners, 2010                                                                                                |    |
| 1.4.1b | Trade in Value-Added Flow with Top Trading Partners, 2017                                                                                                |    |
| 1.4.2  | Trade in Value-Added by Industry, 2017                                                                                                                   |    |
| 1.4.3  | Trade in Value-Added, 2010–2017                                                                                                                          | 40 |
| 1.4.4  | Trends in Production Activities as a Share of Gross Domestic Product, by Type of Value-Added<br>Creation Activities Based on Forward Linkages, 2010–2017 | 40 |
| 1.4.5  | Structural Changes from 2010 to 2017 in Different Types of Value-Added Creation Activities                                                               |    |
| 15     | Based on Forward Linkages                                                                                                                                | 40 |
| 1.4.6  | Simple Global Value Chain Production Activities as a Share of Total Global Value Chain Production                                                        |    |
|        | Activities Based on Forward Linkages, 2010–2017                                                                                                          | 41 |
| 1.4.7  | Production Activities as a Share of Gross Domestic Product, by Type of Value-Added Creation                                                              |    |
|        | Activities Based on Backward Linkages, 2010–2017                                                                                                         | 41 |
| 1.4.8  | Structural Changes from 2010 to 2017 in Different Types of Value-Added Creation Activities                                                               |    |
|        | Based on Backward Linkages                                                                                                                               | 41 |
| 1.4.9  | Simple Global Value Chain Production Activities as a Share of Total Global Value Chain Production                                                        |    |
|        | Activities Based on Backward Linkages                                                                                                                    | 41 |
| 1.4.10 | Global Value Chain Participation Based on Forward and Backward Linkages at the Sectoral Level,                                                           |    |
|        | 2010 and 2017                                                                                                                                            |    |
| 1.4.11 | Nominal Growth Rates of Different Value-Added Activities in the Manufacturing Sector, 2010–2017                                                          | 42 |