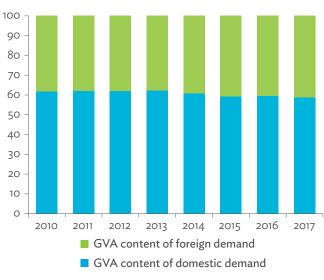

# Hong Kong, China

| 1.1.1a | Gross Domestic Product Scaled to 2010 Levels in Comparison with the Rest of the World, 2010–2017 | 19 |
|--------|--------------------------------------------------------------------------------------------------|----|
| 1.1.1b | Gross Domestic Product Share by 5-Sector Aggregation, 2017                                       | 19 |
| 1.1.2a | Gross Domestic Product Trend by Final Consumption Expenditure Components, 2010–2017              | 19 |
| 1.1.2b | Share of Consumption Expenditure by Final Consumption Expenditure Components, 2010–2017          | 19 |
| 1.1.2C | Final Consumption Expenditure Total Trend and Shares by 5-Sector Aggregation, 2010–2017          | 20 |
| 1.1.3a | Gross Total Output Trend and Shares by 5-Sector Aggregation, 2010–2017                           | 20 |
| 1.1.3b | Shares by 5-Sector Aggregation Attributed to Foreign and Domestic Final Demand, 2010 and 2017    | 20 |
| 1.1.3C | Gross Output by Production Attributed to Foreign and Domestic Demand, 2010–2017                  | 20 |
| 1.1.4a | Intermediate Consumption Shares by 5-Sector Aggregation, 2010–2017                               | 21 |
| 1.1.4b | Intermediate Consumption Ratio to Output by 5-Sector Aggregation, 2010 and 2017                  | 21 |
| 1.1.4C | Shares of Domestic and Imported Intermediate Consumption, 2010–2017                              | 21 |
| 1.1.4d | Shares of Domestic and Imported Intermediate Consumption by 5-Sector Aggregation, 2010 and 2017  | 21 |
| 1.1.5a | Gross Value Added Trend and Shares by 5-Sector Aggregation, 2010–2017                            | 22 |
| 1.1.5b | Gross Value Added Share Attributed to Foreign and Domestic Final Demand, 2010–2017               | 22 |
| 1.1.5C | Sectoral Shares of Gross Value Added Content in Domestic and Foreign Final Demand, 2010–2017     | 22 |