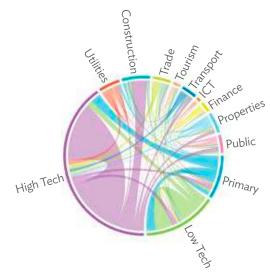

| 1.2.1a | Patterns of Interindustry Transactions Based on the Domestic Consumption Matrix, 2010                                                                    | 26 |
|--------|----------------------------------------------------------------------------------------------------------------------------------------------------------|----|
| 1.2.1b | Patterns of Interindustry Transactions Based on the Domestic Consumption Matrix, 2017                                                                    | 26 |
| 1.2.2a | Backward and Forward Linkages by Industry, 2010                                                                                                          | 26 |
| 1.2.2b | Backward and Forward Linkages by Industry, 2017                                                                                                          | 26 |
| 1.2.3a | Potential Decline in Gross Value Added, 2010–2017                                                                                                        | 27 |
| 1.2.3b | Potential Decline in Gross Value Added Attributed to Domestic Final Demand, 2010–2017                                                                    | 27 |
| 1.2.3C | Potential Decline in Gross Value Added Attributed to Exports, 2010–2017                                                                                  | 27 |
| 1.2.4a | Potential Decline in Gross Output, 2010–2017                                                                                                             | 27 |
| 1.2.4b | Potential Decline in Gross Output Attributed to Domestic Final Demand, 2010–2017                                                                         | 27 |
| 1.2.4C | Potential Decline in Gross Output Attributed to Exports, 2010–2017                                                                                       | 27 |
| 1.3.1  | Exports and Imports as a Share of Gross Domestic Product, 2010–2017                                                                                      | 30 |
| 1.3.2  | Total Foreign Trade by Sector, 2017                                                                                                                      |    |
| 1.3.3  | Trend of Export Activity by End-Use Category, 2010–2017                                                                                                  |    |
| 1.3.4  | Shares of Sectors to Total Intermediate Exports, 2010–2017                                                                                               |    |
| 1.3.5  | Shares of Sectors to Total Final Exports, 2010–2017                                                                                                      |    |
| 1.3.6  | Trend of Import Activity by End-Use Category, 2010–2017                                                                                                  |    |
| 1.3.7  | Shares of Sectors to Total Intermediate Imports, 2010–2017                                                                                               |    |
| 1.3.8  | Shares of Sectors to Total Final Imports, 2010–2017                                                                                                      |    |
| 1.3.9  | Ranking of Sectors According to Imported Input-to-Output Ratios and Exported<br>Output-to-Output Ratios, 2017                                            |    |
| 1.3.10 | Total Foreign-Traded Input, 2010–2017                                                                                                                    | -  |
| 1.3.11 | Total Foreign-Traded Output, 2010–2017                                                                                                                   | -  |
| 1.3.12 | Decomposition of Total Production Attributable to Domestic and Interregional Demand, 2010–2017                                                           | _  |
| 1.3.13 | Growth Rates of Production Components Based on Two-Region Input-Output Table, 2010–2017                                                                  |    |
| 1.3.14 | Gross Exports versus Value-Added Exports by Sector, 2017                                                                                                 |    |
| 1.3.15 | Comparison of Traditional and New Revealed Comparative Advantage by Sector, 2017                                                                         |    |
| 1.4.1a | Trade in Value-Added Flow with Top Trading Partners, 2010                                                                                                |    |
| 1.4.1b | Trade in Value-Added Flow with Top Trading Partners, 2017                                                                                                |    |
| 1.4.2  | Trade in Value-Added by Industry, 2017                                                                                                                   |    |
| 1.4.3  | Trade in Value-Added, 2010–2017                                                                                                                          | 40 |
| 1.4.4  | Trends in Production Activities as a Share of Gross Domestic Product, by Type of Value-Added<br>Creation Activities Based on Forward Linkages, 2010–2017 | 40 |
| 1.4.5  | Structural Changes from 2010 to 2017 in Different Types of Value-Added Creation Activities                                                               |    |
| 15     | Based on Forward Linkages                                                                                                                                | 40 |
| 1.4.6  | Simple Global Value Chain Production Activities as a Share of Total Global Value Chain Production                                                        |    |
|        | Activities Based on Forward Linkages, 2010–2017                                                                                                          | 41 |
| 1.4.7  | Production Activities as a Share of Gross Domestic Product, by Type of Value-Added Creation                                                              |    |
|        | Activities Based on Backward Linkages, 2010–2017                                                                                                         | 41 |
| 1.4.8  | Structural Changes from 2010 to 2017 in Different Types of Value-Added Creation Activities                                                               |    |
|        | Based on Backward Linkages                                                                                                                               | 41 |
| 1.4.9  | Simple Global Value Chain Production Activities as a Share of Total Global Value Chain Production                                                        |    |
|        | Activities Based on Backward Linkages                                                                                                                    | 41 |
| 1.4.10 | Global Value Chain Participation Based on Forward and Backward Linkages at the Sectoral Level,                                                           |    |
|        | 2010 and 2017                                                                                                                                            |    |
| 1.4.11 | Nominal Growth Rates of Different Value-Added Activities in the Manufacturing Sector, 2010–2017                                                          | 42 |