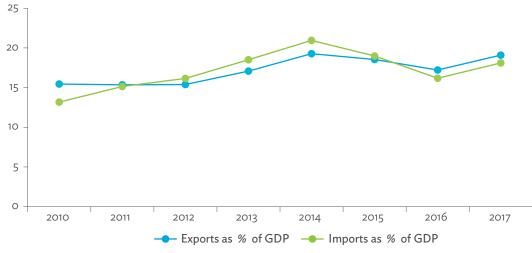

| 1.2.1a | Patterns of Interindustry Transactions Based on the Domestic Consumption Matrix, 2010                                                                    | 26 |
|--------|----------------------------------------------------------------------------------------------------------------------------------------------------------|----|
| 1.2.1b | Patterns of Interindustry Transactions Based on the Domestic Consumption Matrix, 2017                                                                    | 26 |
| 1.2.2a | Backward and Forward Linkages by Industry, 2010                                                                                                          | 26 |
| 1.2.2b | Backward and Forward Linkages by Industry, 2017                                                                                                          | 26 |
| 1.2.3a | Potential Decline in Gross Value Added, 2010–2017                                                                                                        | 27 |
| 1.2.3b | Potential Decline in Gross Value Added Attributed to Domestic Final Demand, 2010–2017                                                                    | 27 |
| 1.2.3C | Potential Decline in Gross Value Added Attributed to Exports, 2010–2017                                                                                  | 27 |
| 1.2.4a | Potential Decline in Gross Output, 2010–2017                                                                                                             | 27 |
| 1.2.4b | Potential Decline in Gross Output Attributed to Domestic Final Demand, 2010–2017                                                                         | 27 |
| 1.2.4C | Potential Decline in Gross Output Attributed to Exports, 2010–2017                                                                                       | 27 |
| 1.3.1  | Exports and Imports as a Share of Gross Domestic Product, 2010–2017                                                                                      | 30 |
| 1.3.2  | Total Foreign Trade by Sector, 2017                                                                                                                      |    |
| 1.3.3  | Trend of Export Activity by End-Use Category, 2010–2017                                                                                                  |    |
| 1.3.4  | Shares of Sectors to Total Intermediate Exports, 2010–2017                                                                                               |    |
| 1.3.5  | Shares of Sectors to Total Final Exports, 2010–2017                                                                                                      |    |
| 1.3.6  | Trend of Import Activity by End-Use Category, 2010–2017                                                                                                  |    |
| 1.3.7  | Shares of Sectors to Total Intermediate Imports, 2010–2017                                                                                               |    |
| 1.3.8  | Shares of Sectors to Total Final Imports, 2010–2017                                                                                                      |    |
| 1.3.9  | Ranking of Sectors According to Imported Input-to-Output Ratios and Exported<br>Output-to-Output Ratios, 2017                                            |    |
| 1.3.10 | Total Foreign-Traded Input, 2010–2017                                                                                                                    | -  |
| 1.3.11 | Total Foreign-Traded Output, 2010–2017                                                                                                                   | -  |
| 1.3.12 | Decomposition of Total Production Attributable to Domestic and Interregional Demand, 2010–2017                                                           | _  |
| 1.3.13 | Growth Rates of Production Components Based on Two-Region Input-Output Table, 2010–2017                                                                  |    |
| 1.3.14 | Gross Exports versus Value-Added Exports by Sector, 2017                                                                                                 |    |
| 1.3.15 | Comparison of Traditional and New Revealed Comparative Advantage by Sector, 2017                                                                         |    |
| 1.4.1a | Trade in Value-Added Flow with Top Trading Partners, 2010                                                                                                |    |
| 1.4.1b | Trade in Value-Added Flow with Top Trading Partners, 2017                                                                                                |    |
| 1.4.2  | Trade in Value-Added by Industry, 2017                                                                                                                   |    |
| 1.4.3  | Trade in Value-Added, 2010–2017                                                                                                                          | 40 |
| 1.4.4  | Trends in Production Activities as a Share of Gross Domestic Product, by Type of Value-Added<br>Creation Activities Based on Forward Linkages, 2010–2017 | 40 |
| 1.4.5  | Structural Changes from 2010 to 2017 in Different Types of Value-Added Creation Activities                                                               |    |
| 15     | Based on Forward Linkages                                                                                                                                | 40 |
| 1.4.6  | Simple Global Value Chain Production Activities as a Share of Total Global Value Chain Production                                                        |    |
|        | Activities Based on Forward Linkages, 2010–2017                                                                                                          | 41 |
| 1.4.7  | Production Activities as a Share of Gross Domestic Product, by Type of Value-Added Creation                                                              |    |
|        | Activities Based on Backward Linkages, 2010–2017                                                                                                         | 41 |
| 1.4.8  | Structural Changes from 2010 to 2017 in Different Types of Value-Added Creation Activities                                                               |    |
|        | Based on Backward Linkages                                                                                                                               | 41 |
| 1.4.9  | Simple Global Value Chain Production Activities as a Share of Total Global Value Chain Production                                                        |    |
|        | Activities Based on Backward Linkages                                                                                                                    | 41 |
| 1.4.10 | Global Value Chain Participation Based on Forward and Backward Linkages at the Sectoral Level,                                                           |    |
|        | 2010 and 2017                                                                                                                                            |    |
| 1.4.11 | Nominal Growth Rates of Different Value-Added Activities in the Manufacturing Sector, 2010–2017                                                          | 42 |