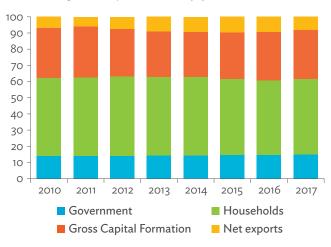

# Hong Kong, China

| 1.1.1a | Gross Domestic Product Scaled to 2010 Levels in Comparison with the Rest of the World, 2010–2017 | 19 |
|--------|--------------------------------------------------------------------------------------------------|----|
| 1.1.1b | Gross Domestic Product Share by 5-Sector Aggregation, 2017                                       | 19 |
| 1.1.2a | Gross Domestic Product Trend by Final Consumption Expenditure Components, 2010–2017              | 19 |
| 1.1.2b | Share of Consumption Expenditure by Final Consumption Expenditure Components, 2010–2017          | 19 |
| 1.1.2C | Final Consumption Expenditure Total Trend and Shares by 5-Sector Aggregation, 2010–2017          | 20 |
| 1.1.3a | Gross Total Output Trend and Shares by 5-Sector Aggregation, 2010–2017                           | 20 |
| 1.1.3b | Shares by 5-Sector Aggregation Attributed to Foreign and Domestic Final Demand, 2010 and 2017    | 20 |
| 1.1.3C | Gross Output by Production Attributed to Foreign and Domestic Demand, 2010–2017                  | 20 |
| 1.1.4a | Intermediate Consumption Shares by 5-Sector Aggregation, 2010–2017                               | 21 |
| 1.1.4b | Intermediate Consumption Ratio to Output by 5-Sector Aggregation, 2010 and 2017                  | 21 |
| 1.1.4C | Shares of Domestic and Imported Intermediate Consumption, 2010–2017                              | 21 |
| 1.1.4d | Shares of Domestic and Imported Intermediate Consumption by 5-Sector Aggregation, 2010 and 2017  | 21 |
| 1.1.5a | Gross Value Added Trend and Shares by 5-Sector Aggregation, 2010–2017                            | 22 |
| 1.1.5b | Gross Value Added Share Attributed to Foreign and Domestic Final Demand, 2010–2017               | 22 |
| 1.1.5C | Sectoral Shares of Gross Value Added Content in Domestic and Foreign Final Demand, 2010–2017     | 22 |