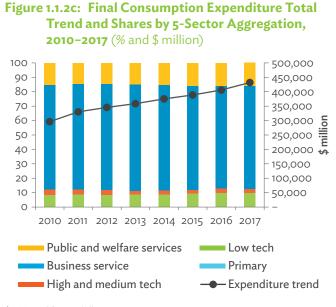

# Hong Kong, China

| 1.1.1a | Gross Domestic Product Scaled to 2010 Levels in Comparison with the Rest of the World, 2010–2017 | 19 |
|--------|--------------------------------------------------------------------------------------------------|----|
| 1.1.1b | Gross Domestic Product Share by 5-Sector Aggregation, 2017                                       | 19 |
| 1.1.2a | Gross Domestic Product Trend by Final Consumption Expenditure Components, 2010–2017              | 19 |
| 1.1.2b | Share of Consumption Expenditure by Final Consumption Expenditure Components, 2010–2017          | 19 |
| 1.1.2C | Final Consumption Expenditure Total Trend and Shares by 5-Sector Aggregation, 2010–2017          | 20 |
| 1.1.3a | Gross Total Output Trend and Shares by 5-Sector Aggregation, 2010–2017                           | 20 |
| 1.1.3b | Shares by 5-Sector Aggregation Attributed to Foreign and Domestic Final Demand, 2010 and 2017    | 20 |
| 1.1.3C | Gross Output by Production Attributed to Foreign and Domestic Demand, 2010–2017                  | 20 |
| 1.1.4a | Intermediate Consumption Shares by 5-Sector Aggregation, 2010–2017                               | 21 |
| 1.1.4b | Intermediate Consumption Ratio to Output by 5-Sector Aggregation, 2010 and 2017                  | 21 |
| 1.1.4C | Shares of Domestic and Imported Intermediate Consumption, 2010–2017                              | 21 |
| 1.1.4d | Shares of Domestic and Imported Intermediate Consumption by 5-Sector Aggregation, 2010 and 2017  | 21 |
| 1.1.5a | Gross Value Added Trend and Shares by 5-Sector Aggregation, 2010–2017                            | 22 |
| 1.1.5b | Gross Value Added Share Attributed to Foreign and Domestic Final Demand, 2010–2017               | 22 |
| 1.1.5C | Sectoral Shares of Gross Value Added Content in Domestic and Foreign Final Demand, 2010–2017     | 22 |