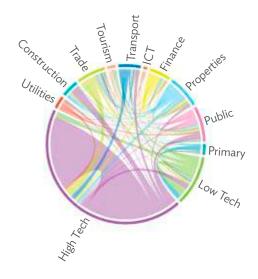

| 1.2.1a | Patterns of Interindustry Transactions Based on the Domestic Consumption Matrix, 2010                                                                    | 26 |
|--------|----------------------------------------------------------------------------------------------------------------------------------------------------------|----|
| 1.2.1b | Patterns of Interindustry Transactions Based on the Domestic Consumption Matrix, 2017                                                                    | 26 |
| 1.2.2a | Backward and Forward Linkages by Industry, 2010                                                                                                          | 26 |
| 1.2.2b | Backward and Forward Linkages by Industry, 2017                                                                                                          | 26 |
| 1.2.3a | Potential Decline in Gross Value Added, 2010–2017                                                                                                        | 27 |
| 1.2.3b | Potential Decline in Gross Value Added Attributed to Domestic Final Demand, 2010–2017                                                                    | 27 |
| 1.2.3C | Potential Decline in Gross Value Added Attributed to Exports, 2010–2017                                                                                  | 27 |
| 1.2.4a | Potential Decline in Gross Output, 2010–2017                                                                                                             | 27 |
| 1.2.4b | Potential Decline in Gross Output Attributed to Domestic Final Demand, 2010–2017                                                                         | 27 |
| 1.2.4C | Potential Decline in Gross Output Attributed to Exports, 2010–2017                                                                                       | 27 |
| 1.3.1  | Exports and Imports as a Share of Gross Domestic Product, 2010–2017                                                                                      | 30 |
| 1.3.2  | Total Foreign Trade by Sector, 2017                                                                                                                      |    |
| 1.3.3  | Trend of Export Activity by End-Use Category, 2010–2017                                                                                                  |    |
| 1.3.4  | Shares of Sectors to Total Intermediate Exports, 2010–2017                                                                                               |    |
| 1.3.5  | Shares of Sectors to Total Final Exports, 2010–2017                                                                                                      |    |
| 1.3.6  | Trend of Import Activity by End-Use Category, 2010–2017                                                                                                  |    |
| 1.3.7  | Shares of Sectors to Total Intermediate Imports, 2010–2017                                                                                               |    |
| 1.3.8  | Shares of Sectors to Total Final Imports, 2010–2017                                                                                                      |    |
| 1.3.9  | Ranking of Sectors According to Imported Input-to-Output Ratios and Exported<br>Output-to-Output Ratios, 2017                                            |    |
| 1.3.10 | Total Foreign-Traded Input, 2010–2017                                                                                                                    | -  |
| 1.3.11 | Total Foreign-Traded Output, 2010–2017                                                                                                                   | -  |
| 1.3.12 | Decomposition of Total Production Attributable to Domestic and Interregional Demand, 2010–2017                                                           | _  |
| 1.3.13 | Growth Rates of Production Components Based on Two-Region Input-Output Table, 2010–2017                                                                  |    |
| 1.3.14 | Gross Exports versus Value-Added Exports by Sector, 2017                                                                                                 |    |
| 1.3.15 | Comparison of Traditional and New Revealed Comparative Advantage by Sector, 2017                                                                         |    |
| 1.4.1a | Trade in Value-Added Flow with Top Trading Partners, 2010                                                                                                |    |
| 1.4.1b | Trade in Value-Added Flow with Top Trading Partners, 2017                                                                                                |    |
| 1.4.2  | Trade in Value-Added by Industry, 2017                                                                                                                   |    |
| 1.4.3  | Trade in Value-Added, 2010–2017                                                                                                                          | 40 |
| 1.4.4  | Trends in Production Activities as a Share of Gross Domestic Product, by Type of Value-Added<br>Creation Activities Based on Forward Linkages, 2010–2017 | 40 |
| 1.4.5  | Structural Changes from 2010 to 2017 in Different Types of Value-Added Creation Activities                                                               |    |
| 15     | Based on Forward Linkages                                                                                                                                | 40 |
| 1.4.6  | Simple Global Value Chain Production Activities as a Share of Total Global Value Chain Production                                                        |    |
|        | Activities Based on Forward Linkages, 2010–2017                                                                                                          | 41 |
| 1.4.7  | Production Activities as a Share of Gross Domestic Product, by Type of Value-Added Creation                                                              |    |
|        | Activities Based on Backward Linkages, 2010–2017                                                                                                         | 41 |
| 1.4.8  | Structural Changes from 2010 to 2017 in Different Types of Value-Added Creation Activities                                                               |    |
|        | Based on Backward Linkages                                                                                                                               | 41 |
| 1.4.9  | Simple Global Value Chain Production Activities as a Share of Total Global Value Chain Production                                                        |    |
|        | Activities Based on Backward Linkages                                                                                                                    | 41 |
| 1.4.10 | Global Value Chain Participation Based on Forward and Backward Linkages at the Sectoral Level,                                                           |    |
|        | 2010 and 2017                                                                                                                                            |    |
| 1.4.11 | Nominal Growth Rates of Different Value-Added Activities in the Manufacturing Sector, 2010–2017                                                          | 42 |