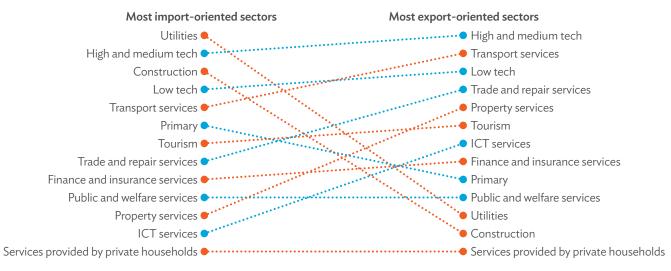

| 1.2.1a | Patterns of Interindustry Transactions Based on the Domestic Consumption Matrix, 2010                                                                    | 26 |
|--------|----------------------------------------------------------------------------------------------------------------------------------------------------------|----|
| 1.2.1b | Patterns of Interindustry Transactions Based on the Domestic Consumption Matrix, 2017                                                                    | 26 |
| 1.2.2a | Backward and Forward Linkages by Industry, 2010                                                                                                          | 26 |
| 1.2.2b | Backward and Forward Linkages by Industry, 2017                                                                                                          | 26 |
| 1.2.3a | Potential Decline in Gross Value Added, 2010–2017                                                                                                        | 27 |
| 1.2.3b | Potential Decline in Gross Value Added Attributed to Domestic Final Demand, 2010–2017                                                                    | 27 |
| 1.2.3C | Potential Decline in Gross Value Added Attributed to Exports, 2010–2017                                                                                  | 27 |
| 1.2.4a | Potential Decline in Gross Output, 2010–2017                                                                                                             | 27 |
| 1.2.4b | Potential Decline in Gross Output Attributed to Domestic Final Demand, 2010–2017                                                                         | 27 |
| 1.2.4C | Potential Decline in Gross Output Attributed to Exports, 2010–2017                                                                                       | 27 |
| 1.3.1  | Exports and Imports as a Share of Gross Domestic Product, 2010–2017                                                                                      | 30 |
| 1.3.2  | Total Foreign Trade by Sector, 2017                                                                                                                      |    |
| 1.3.3  | Trend of Export Activity by End-Use Category, 2010–2017                                                                                                  |    |
| 1.3.4  | Shares of Sectors to Total Intermediate Exports, 2010–2017                                                                                               |    |
| 1.3.5  | Shares of Sectors to Total Final Exports, 2010–2017                                                                                                      |    |
| 1.3.6  | Trend of Import Activity by End-Use Category, 2010–2017                                                                                                  |    |
| 1.3.7  | Shares of Sectors to Total Intermediate Imports, 2010–2017                                                                                               |    |
| 1.3.8  | Shares of Sectors to Total Final Imports, 2010–2017                                                                                                      |    |
| 1.3.9  | Ranking of Sectors According to Imported Input-to-Output Ratios and Exported<br>Output-to-Output Ratios, 2017                                            |    |
| 1.3.10 | Total Foreign-Traded Input, 2010–2017                                                                                                                    | -  |
| 1.3.11 | Total Foreign-Traded Output, 2010–2017                                                                                                                   | -  |
| 1.3.12 | Decomposition of Total Production Attributable to Domestic and Interregional Demand, 2010–2017                                                           | _  |
| 1.3.13 | Growth Rates of Production Components Based on Two-Region Input-Output Table, 2010–2017                                                                  |    |
| 1.3.14 | Gross Exports versus Value-Added Exports by Sector, 2017                                                                                                 |    |
| 1.3.15 | Comparison of Traditional and New Revealed Comparative Advantage by Sector, 2017                                                                         |    |
| 1.4.1a | Trade in Value-Added Flow with Top Trading Partners, 2010                                                                                                |    |
| 1.4.1b | Trade in Value-Added Flow with Top Trading Partners, 2017                                                                                                |    |
| 1.4.2  | Trade in Value-Added by Industry, 2017                                                                                                                   |    |
| 1.4.3  | Trade in Value-Added, 2010–2017                                                                                                                          | 40 |
| 1.4.4  | Trends in Production Activities as a Share of Gross Domestic Product, by Type of Value-Added<br>Creation Activities Based on Forward Linkages, 2010–2017 | 40 |
| 1.4.5  | Structural Changes from 2010 to 2017 in Different Types of Value-Added Creation Activities                                                               |    |
| 15     | Based on Forward Linkages                                                                                                                                | 40 |
| 1.4.6  | Simple Global Value Chain Production Activities as a Share of Total Global Value Chain Production                                                        |    |
|        | Activities Based on Forward Linkages, 2010–2017                                                                                                          | 41 |
| 1.4.7  | Production Activities as a Share of Gross Domestic Product, by Type of Value-Added Creation                                                              |    |
|        | Activities Based on Backward Linkages, 2010–2017                                                                                                         | 41 |
| 1.4.8  | Structural Changes from 2010 to 2017 in Different Types of Value-Added Creation Activities                                                               |    |
|        | Based on Backward Linkages                                                                                                                               | 41 |
| 1.4.9  | Simple Global Value Chain Production Activities as a Share of Total Global Value Chain Production                                                        |    |
|        | Activities Based on Backward Linkages                                                                                                                    | 41 |
| 1.4.10 | Global Value Chain Participation Based on Forward and Backward Linkages at the Sectoral Level,                                                           |    |
|        | 2010 and 2017                                                                                                                                            |    |
| 1.4.11 | Nominal Growth Rates of Different Value-Added Activities in the Manufacturing Sector, 2010–2017                                                          | 42 |