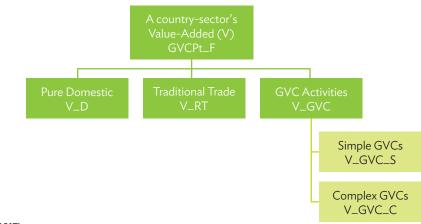

### **FIGURES**

| 1 | Decomposition of Value-added by Industry (Forward Linkages)                   | . 15 |
|---|-------------------------------------------------------------------------------|------|
| 2 | Decomposition of Final Goods Production by Economy/Sector (Backward Linkages) | .16  |