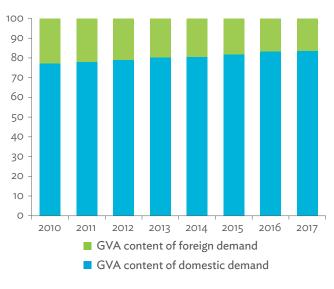

# Hong Kong, China

| 1.1.1a | Gross Domestic Product Scaled to 2010 Levels in Comparison with the Rest of the World, 2010–2017 | 19 |
|--------|--------------------------------------------------------------------------------------------------|----|
| 1.1.1b | Gross Domestic Product Share by 5-Sector Aggregation, 2017                                       | 19 |
| 1.1.2a | Gross Domestic Product Trend by Final Consumption Expenditure Components, 2010–2017              | 19 |
| 1.1.2b | Share of Consumption Expenditure by Final Consumption Expenditure Components, 2010–2017          | 19 |
| 1.1.2C | Final Consumption Expenditure Total Trend and Shares by 5-Sector Aggregation, 2010–2017          | 20 |
| 1.1.3a | Gross Total Output Trend and Shares by 5-Sector Aggregation, 2010–2017                           | 20 |
| 1.1.3b | Shares by 5-Sector Aggregation Attributed to Foreign and Domestic Final Demand, 2010 and 2017    | 20 |
| 1.1.3C | Gross Output by Production Attributed to Foreign and Domestic Demand, 2010–2017                  | 20 |
| 1.1.4a | Intermediate Consumption Shares by 5-Sector Aggregation, 2010–2017                               | 21 |
| 1.1.4b | Intermediate Consumption Ratio to Output by 5-Sector Aggregation, 2010 and 2017                  | 21 |
| 1.1.4C | Shares of Domestic and Imported Intermediate Consumption, 2010–2017                              | 21 |
| 1.1.4d | Shares of Domestic and Imported Intermediate Consumption by 5-Sector Aggregation, 2010 and 2017  | 21 |
| 1.1.5a | Gross Value Added Trend and Shares by 5-Sector Aggregation, 2010–2017                            | 22 |
| 1.1.5b | Gross Value Added Share Attributed to Foreign and Domestic Final Demand, 2010–2017               | 22 |
| 1.1.5C | Sectoral Shares of Gross Value Added Content in Domestic and Foreign Final Demand, 2010–2017     | 22 |