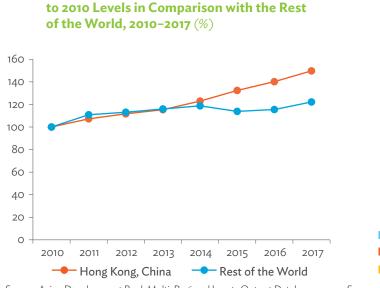

# Hong Kong, China

| 1.1.1a | Gross Domestic Product Scaled to 2010 Levels in Comparison with the Rest of the World, 2010–2017 | 19 |
|--------|--------------------------------------------------------------------------------------------------|----|
| 1.1.1b | Gross Domestic Product Share by 5-Sector Aggregation, 2017                                       | 19 |
| 1.1.2a | Gross Domestic Product Trend by Final Consumption Expenditure Components, 2010–2017              | 19 |
| 1.1.2b | Share of Consumption Expenditure by Final Consumption Expenditure Components, 2010–2017          | 19 |
| 1.1.2C | Final Consumption Expenditure Total Trend and Shares by 5-Sector Aggregation, 2010–2017          | 20 |
| 1.1.3a | Gross Total Output Trend and Shares by 5-Sector Aggregation, 2010–2017                           | 20 |
| 1.1.3b | Shares by 5-Sector Aggregation Attributed to Foreign and Domestic Final Demand, 2010 and 2017    | 20 |
| 1.1.3C | Gross Output by Production Attributed to Foreign and Domestic Demand, 2010–2017                  | 20 |
| 1.1.4a | Intermediate Consumption Shares by 5-Sector Aggregation, 2010–2017                               | 21 |
| 1.1.4b | Intermediate Consumption Ratio to Output by 5-Sector Aggregation, 2010 and 2017                  | 21 |
| 1.1.4C | Shares of Domestic and Imported Intermediate Consumption, 2010–2017                              | 21 |
| 1.1.4d | Shares of Domestic and Imported Intermediate Consumption by 5-Sector Aggregation, 2010 and 2017  | 21 |
| 1.1.5a | Gross Value Added Trend and Shares by 5-Sector Aggregation, 2010–2017                            | 22 |
| 1.1.5b | Gross Value Added Share Attributed to Foreign and Domestic Final Demand, 2010–2017               | 22 |
| 1.1.5C | Sectoral Shares of Gross Value Added Content in Domestic and Foreign Final Demand, 2010–2017     | 22 |