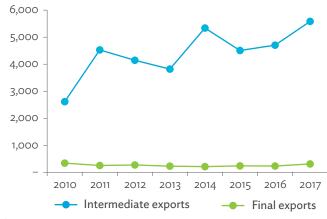

| 1.2.1a | Patterns of Interindustry Transactions Based on the Domestic Consumption Matrix, 2010                                                                    | 26 |
|--------|----------------------------------------------------------------------------------------------------------------------------------------------------------|----|
| 1.2.1b | Patterns of Interindustry Transactions Based on the Domestic Consumption Matrix, 2017                                                                    | 26 |
| 1.2.2a | Backward and Forward Linkages by Industry, 2010                                                                                                          | 26 |
| 1.2.2b | Backward and Forward Linkages by Industry, 2017                                                                                                          | 26 |
| 1.2.3a | Potential Decline in Gross Value Added, 2010–2017                                                                                                        | 27 |
| 1.2.3b | Potential Decline in Gross Value Added Attributed to Domestic Final Demand, 2010–2017                                                                    | 27 |
| 1.2.3C | Potential Decline in Gross Value Added Attributed to Exports, 2010–2017                                                                                  | 27 |
| 1.2.4a | Potential Decline in Gross Output, 2010–2017                                                                                                             | 27 |
| 1.2.4b | Potential Decline in Gross Output Attributed to Domestic Final Demand, 2010–2017                                                                         | 27 |
| 1.2.4C | Potential Decline in Gross Output Attributed to Exports, 2010–2017                                                                                       | 27 |
| 1.3.1  | Exports and Imports as a Share of Gross Domestic Product, 2010–2017                                                                                      | 30 |
| 1.3.2  | Total Foreign Trade by Sector, 2017                                                                                                                      |    |
| 1.3.3  | Trend of Export Activity by End-Use Category, 2010–2017                                                                                                  |    |
| 1.3.4  | Shares of Sectors to Total Intermediate Exports, 2010–2017                                                                                               |    |
| 1.3.5  | Shares of Sectors to Total Final Exports, 2010–2017                                                                                                      |    |
| 1.3.6  | Trend of Import Activity by End-Use Category, 2010–2017                                                                                                  |    |
| 1.3.7  | Shares of Sectors to Total Intermediate Imports, 2010–2017                                                                                               |    |
| 1.3.8  | Shares of Sectors to Total Final Imports, 2010–2017                                                                                                      |    |
| 1.3.9  | Ranking of Sectors According to Imported Input-to-Output Ratios and Exported<br>Output-to-Output Ratios, 2017                                            |    |
| 1.3.10 | Total Foreign-Traded Input, 2010–2017                                                                                                                    | -  |
| 1.3.11 | Total Foreign-Traded Output, 2010–2017                                                                                                                   | -  |
| 1.3.12 | Decomposition of Total Production Attributable to Domestic and Interregional Demand, 2010–2017                                                           | _  |
| 1.3.13 | Growth Rates of Production Components Based on Two-Region Input-Output Table, 2010–2017                                                                  |    |
| 1.3.14 | Gross Exports versus Value-Added Exports by Sector, 2017                                                                                                 |    |
| 1.3.15 | Comparison of Traditional and New Revealed Comparative Advantage by Sector, 2017                                                                         |    |
| 1.4.1a | Trade in Value-Added Flow with Top Trading Partners, 2010                                                                                                |    |
| 1.4.1b | Trade in Value-Added Flow with Top Trading Partners, 2017                                                                                                |    |
| 1.4.2  | Trade in Value-Added by Industry, 2017                                                                                                                   |    |
| 1.4.3  | Trade in Value-Added, 2010–2017                                                                                                                          | 40 |
| 1.4.4  | Trends in Production Activities as a Share of Gross Domestic Product, by Type of Value-Added<br>Creation Activities Based on Forward Linkages, 2010–2017 | 40 |
| 1.4.5  | Structural Changes from 2010 to 2017 in Different Types of Value-Added Creation Activities                                                               |    |
| 15     | Based on Forward Linkages                                                                                                                                | 40 |
| 1.4.6  | Simple Global Value Chain Production Activities as a Share of Total Global Value Chain Production                                                        |    |
|        | Activities Based on Forward Linkages, 2010–2017                                                                                                          | 41 |
| 1.4.7  | Production Activities as a Share of Gross Domestic Product, by Type of Value-Added Creation                                                              |    |
|        | Activities Based on Backward Linkages, 2010–2017                                                                                                         | 41 |
| 1.4.8  | Structural Changes from 2010 to 2017 in Different Types of Value-Added Creation Activities                                                               |    |
|        | Based on Backward Linkages                                                                                                                               | 41 |
| 1.4.9  | Simple Global Value Chain Production Activities as a Share of Total Global Value Chain Production                                                        |    |
|        | Activities Based on Backward Linkages                                                                                                                    | 41 |
| 1.4.10 | Global Value Chain Participation Based on Forward and Backward Linkages at the Sectoral Level,                                                           |    |
|        | 2010 and 2017                                                                                                                                            |    |
| 1.4.11 | Nominal Growth Rates of Different Value-Added Activities in the Manufacturing Sector, 2010–2017                                                          | 42 |