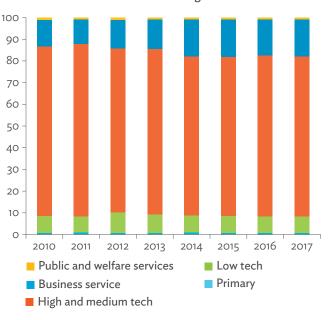

# Hong Kong, China

| 1.1.1a | Gross Domestic Product Scaled to 2010 Levels in Comparison with the Rest of the World, 2010–2017 | 19 |
|--------|--------------------------------------------------------------------------------------------------|----|
| 1.1.1b | Gross Domestic Product Share by 5-Sector Aggregation, 2017                                       | 19 |
| 1.1.2a | Gross Domestic Product Trend by Final Consumption Expenditure Components, 2010–2017              | 19 |
| 1.1.2b | Share of Consumption Expenditure by Final Consumption Expenditure Components, 2010–2017          | 19 |
| 1.1.2C | Final Consumption Expenditure Total Trend and Shares by 5-Sector Aggregation, 2010–2017          | 20 |
| 1.1.3a | Gross Total Output Trend and Shares by 5-Sector Aggregation, 2010–2017                           | 20 |
| 1.1.3b | Shares by 5-Sector Aggregation Attributed to Foreign and Domestic Final Demand, 2010 and 2017    | 20 |
| 1.1.3C | Gross Output by Production Attributed to Foreign and Domestic Demand, 2010–2017                  | 20 |
| 1.1.4a | Intermediate Consumption Shares by 5-Sector Aggregation, 2010–2017                               | 21 |
| 1.1.4b | Intermediate Consumption Ratio to Output by 5-Sector Aggregation, 2010 and 2017                  | 21 |
| 1.1.4C | Shares of Domestic and Imported Intermediate Consumption, 2010–2017                              | 21 |
| 1.1.4d | Shares of Domestic and Imported Intermediate Consumption by 5-Sector Aggregation, 2010 and 2017  | 21 |
| 1.1.5a | Gross Value Added Trend and Shares by 5-Sector Aggregation, 2010–2017                            | 22 |
| 1.1.5b | Gross Value Added Share Attributed to Foreign and Domestic Final Demand, 2010–2017               | 22 |
| 1.1.5C | Sectoral Shares of Gross Value Added Content in Domestic and Foreign Final Demand, 2010–2017     | 22 |