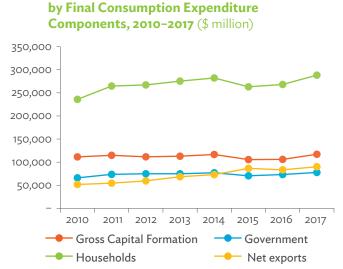

### Taipei,China

| 6.1.1a | Gross Domestic Product Scaled to 2010 Levels in Comparison with the Rest of the World, 2010-2017 | 139 |
|--------|--------------------------------------------------------------------------------------------------|-----|
| 6.1.1b | Gross Domestic Product Share by 5-Sector Aggregation, 2017                                       | 139 |
| 6.1.2a | Gross Domestic Product Trend by Final Consumption Expenditure Components, 2010–2017              | 139 |
| 6.1.2b | Share of Consumption Expenditure by Final Consumption Expenditure Components, 2010–2017          | 139 |
| 6.1.2C | Final Consumption Expenditure Total Trend and Shares by 5-Sector Aggregation, 2010–2017          | 140 |
| 6.1.3a | Gross Total Output Trend and Shares by 5-Sector Aggregation, 2010–2017                           | 140 |
| 6.1.3b | Shares by 5-Sector Aggregation Attributed to Foreign and Domestic Final Demand, 2010 and 2017    | 140 |
| 6.1.3c | Gross Output by Production Attributed to Foreign and Domestic Demand, 2010-2017                  | 140 |
| 6.1.4a | Intermediate Consumption Shares by 5-Sector Aggregation, 2010–2017                               | 141 |
| 6.1.4b | Intermediate Consumption Ratio to Output by 5-Sector Aggregation, 2010 and 2017                  | 141 |
| 6.1.4c | Shares of Domestic and Imported Intermediate Consumption, 2010–2017                              | 141 |
| 6.1.4d | Shares of Domestic and Imported Intermediate Consumption by 5-Sector Aggregation, 2010 and 2017  | 141 |
| 6.1.5a | Gross Value Added Trend and Shares by 5-Sector Aggregation, 2010–2017                            | 142 |
| 6.1.5b | Gross Value Added Share Attributed to Foreign and Domestic Final Demand, 2010–2017               | 142 |
| 6.1.5c | Sectoral Shares of Gross Value Added Content in Domestic and Foreign Final Demand, 2010–2017     | 142 |
| 6.2.1a | Patterns of Interindustry Transactions Based on the Domestic Consumption Matrix, 2010            | 146 |
| 6.2.1b | Patterns of Interindustry Transactions Based on the Domestic Consumption Matrix, 2017            | 146 |
| 6.2.2a | Backward and Forward Linkages by Industry, 2010                                                  | 146 |
| 6.2.2b | Backward and Forward Linkages by Industry, 2017                                                  | 146 |
| 6.2.3a | Potential Decline in Gross Value Added, 2010–2017                                                | 147 |
| 6.2.3b | Potential Decline in Gross Value Added Attributed to Domestic Final Demand, 2010–2017            | 147 |
| 6.2.3c | Potential Decline in Gross Value Added Attributed to Exports, 2010–2017                          | 147 |
| 6.2.4a | Potential Decline in Gross Output, 2010–2017                                                     | 147 |
| 6.2.4b | Potential Decline in Gross Output Attributed to Domestic Final Demand, 2010–2017                 | 147 |
| 6.2.4C | Potential Decline in Gross Output Attributed to Exports, 2010–2017                               | 147 |
| 6.3.1  | Exports and Imports as a Share of Gross Domestic Product, 2010–2017                              | 150 |
| 6.3.2  | Total Foreign Trade by Sector, 2017                                                              | 150 |
| 6.3.3  | Trend of Export Activity by End-Use Category, 2010–2017                                          | 151 |
| 6.3.4  | Shares of Sectors to Total Intermediate Exports, 2010–2017                                       | 151 |
|        |                                                                                                  |     |