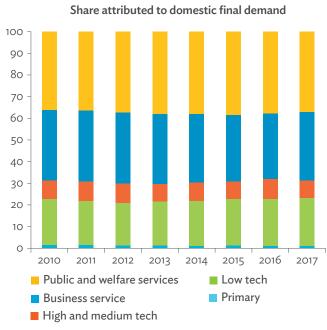

# Hong Kong, China

| 1.1.1a | Gross Domestic Product Scaled to 2010 Levels in Comparison with the Rest of the World, 2010–2017 | 19 |
|--------|--------------------------------------------------------------------------------------------------|----|
| 1.1.1b | Gross Domestic Product Share by 5-Sector Aggregation, 2017                                       | 19 |
| 1.1.2a | Gross Domestic Product Trend by Final Consumption Expenditure Components, 2010–2017              | 19 |
| 1.1.2b | Share of Consumption Expenditure by Final Consumption Expenditure Components, 2010–2017          | 19 |
| 1.1.2C | Final Consumption Expenditure Total Trend and Shares by 5-Sector Aggregation, 2010–2017          | 20 |
| 1.1.3a | Gross Total Output Trend and Shares by 5-Sector Aggregation, 2010–2017                           | 20 |
| 1.1.3b | Shares by 5-Sector Aggregation Attributed to Foreign and Domestic Final Demand, 2010 and 2017    | 20 |
| 1.1.3C | Gross Output by Production Attributed to Foreign and Domestic Demand, 2010–2017                  | 20 |
| 1.1.4a | Intermediate Consumption Shares by 5-Sector Aggregation, 2010–2017                               | 21 |
| 1.1.4b | Intermediate Consumption Ratio to Output by 5-Sector Aggregation, 2010 and 2017                  | 21 |
| 1.1.4C | Shares of Domestic and Imported Intermediate Consumption, 2010–2017                              | 21 |
| 1.1.4d | Shares of Domestic and Imported Intermediate Consumption by 5-Sector Aggregation, 2010 and 2017  | 21 |
| 1.1.5a | Gross Value Added Trend and Shares by 5-Sector Aggregation, 2010–2017                            | 22 |
| 1.1.5b | Gross Value Added Share Attributed to Foreign and Domestic Final Demand, 2010–2017               | 22 |
| 1.1.5C | Sectoral Shares of Gross Value Added Content in Domestic and Foreign Final Demand, 2010–2017     | 22 |