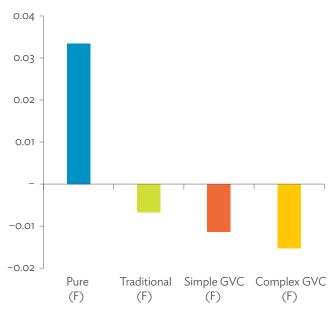

| 1.2.1a | Patterns of Interindustry Transactions Based on the Domestic Consumption Matrix, 2010                                                                    | 26 |
|--------|----------------------------------------------------------------------------------------------------------------------------------------------------------|----|
| 1.2.1b | Patterns of Interindustry Transactions Based on the Domestic Consumption Matrix, 2017                                                                    | 26 |
| 1.2.2a | Backward and Forward Linkages by Industry, 2010                                                                                                          | 26 |
| 1.2.2b | Backward and Forward Linkages by Industry, 2017                                                                                                          | 26 |
| 1.2.3a | Potential Decline in Gross Value Added, 2010–2017                                                                                                        | 27 |
| 1.2.3b | Potential Decline in Gross Value Added Attributed to Domestic Final Demand, 2010–2017                                                                    | 27 |
| 1.2.3C | Potential Decline in Gross Value Added Attributed to Exports, 2010–2017                                                                                  | 27 |
| 1.2.4a | Potential Decline in Gross Output, 2010–2017                                                                                                             | 27 |
| 1.2.4b | Potential Decline in Gross Output Attributed to Domestic Final Demand, 2010–2017                                                                         | 27 |
| 1.2.4C | Potential Decline in Gross Output Attributed to Exports, 2010–2017                                                                                       | 27 |
| 1.3.1  | Exports and Imports as a Share of Gross Domestic Product, 2010–2017                                                                                      | 30 |
| 1.3.2  | Total Foreign Trade by Sector, 2017                                                                                                                      |    |
| 1.3.3  | Trend of Export Activity by End-Use Category, 2010–2017                                                                                                  |    |
| 1.3.4  | Shares of Sectors to Total Intermediate Exports, 2010–2017                                                                                               |    |
| 1.3.5  | Shares of Sectors to Total Final Exports, 2010–2017                                                                                                      |    |
| 1.3.6  | Trend of Import Activity by End-Use Category, 2010–2017                                                                                                  |    |
| 1.3.7  | Shares of Sectors to Total Intermediate Imports, 2010–2017                                                                                               |    |
| 1.3.8  | Shares of Sectors to Total Final Imports, 2010–2017                                                                                                      |    |
| 1.3.9  | Ranking of Sectors According to Imported Input-to-Output Ratios and Exported<br>Output-to-Output Ratios, 2017                                            |    |
| 1.3.10 | Total Foreign-Traded Input, 2010–2017                                                                                                                    | -  |
| 1.3.11 | Total Foreign-Traded Output, 2010–2017                                                                                                                   | -  |
| 1.3.12 | Decomposition of Total Production Attributable to Domestic and Interregional Demand, 2010–2017                                                           | _  |
| 1.3.13 | Growth Rates of Production Components Based on Two-Region Input-Output Table, 2010–2017                                                                  |    |
| 1.3.14 | Gross Exports versus Value-Added Exports by Sector, 2017                                                                                                 |    |
| 1.3.15 | Comparison of Traditional and New Revealed Comparative Advantage by Sector, 2017                                                                         |    |
| 1.4.1a | Trade in Value-Added Flow with Top Trading Partners, 2010                                                                                                |    |
| 1.4.1b | Trade in Value-Added Flow with Top Trading Partners, 2017                                                                                                |    |
| 1.4.2  | Trade in Value-Added by Industry, 2017                                                                                                                   |    |
| 1.4.3  | Trade in Value-Added, 2010–2017                                                                                                                          | 40 |
| 1.4.4  | Trends in Production Activities as a Share of Gross Domestic Product, by Type of Value-Added<br>Creation Activities Based on Forward Linkages, 2010–2017 | 40 |
| 1.4.5  | Structural Changes from 2010 to 2017 in Different Types of Value-Added Creation Activities                                                               |    |
| 15     | Based on Forward Linkages                                                                                                                                | 40 |
| 1.4.6  | Simple Global Value Chain Production Activities as a Share of Total Global Value Chain Production                                                        |    |
|        | Activities Based on Forward Linkages, 2010–2017                                                                                                          | 41 |
| 1.4.7  | Production Activities as a Share of Gross Domestic Product, by Type of Value-Added Creation                                                              |    |
|        | Activities Based on Backward Linkages, 2010–2017                                                                                                         | 41 |
| 1.4.8  | Structural Changes from 2010 to 2017 in Different Types of Value-Added Creation Activities                                                               |    |
|        | Based on Backward Linkages                                                                                                                               | 41 |
| 1.4.9  | Simple Global Value Chain Production Activities as a Share of Total Global Value Chain Production                                                        |    |
|        | Activities Based on Backward Linkages                                                                                                                    | 41 |
| 1.4.10 | Global Value Chain Participation Based on Forward and Backward Linkages at the Sectoral Level,                                                           |    |
|        | 2010 and 2017                                                                                                                                            |    |
| 1.4.11 | Nominal Growth Rates of Different Value-Added Activities in the Manufacturing Sector, 2010–2017                                                          | 42 |