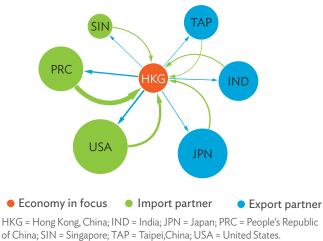

| 1.2.1a | Patterns of Interindustry Transactions Based on the Domestic Consumption Matrix, 2010                                                                    | 26 |
|--------|----------------------------------------------------------------------------------------------------------------------------------------------------------|----|
| 1.2.1b | Patterns of Interindustry Transactions Based on the Domestic Consumption Matrix, 2017                                                                    | 26 |
| 1.2.2a | Backward and Forward Linkages by Industry, 2010                                                                                                          | 26 |
| 1.2.2b | Backward and Forward Linkages by Industry, 2017                                                                                                          | 26 |
| 1.2.3a | Potential Decline in Gross Value Added, 2010–2017                                                                                                        | 27 |
| 1.2.3b | Potential Decline in Gross Value Added Attributed to Domestic Final Demand, 2010–2017                                                                    | 27 |
| 1.2.3C | Potential Decline in Gross Value Added Attributed to Exports, 2010–2017                                                                                  | 27 |
| 1.2.4a | Potential Decline in Gross Output, 2010–2017                                                                                                             | 27 |
| 1.2.4b | Potential Decline in Gross Output Attributed to Domestic Final Demand, 2010–2017                                                                         | 27 |
| 1.2.4C | Potential Decline in Gross Output Attributed to Exports, 2010–2017                                                                                       | 27 |
| 1.3.1  | Exports and Imports as a Share of Gross Domestic Product, 2010–2017                                                                                      | 30 |
| 1.3.2  | Total Foreign Trade by Sector, 2017                                                                                                                      |    |
| 1.3.3  | Trend of Export Activity by End-Use Category, 2010–2017                                                                                                  |    |
| 1.3.4  | Shares of Sectors to Total Intermediate Exports, 2010–2017                                                                                               |    |
| 1.3.5  | Shares of Sectors to Total Final Exports, 2010–2017                                                                                                      |    |
| 1.3.6  | Trend of Import Activity by End-Use Category, 2010–2017                                                                                                  |    |
| 1.3.7  | Shares of Sectors to Total Intermediate Imports, 2010–2017                                                                                               |    |
| 1.3.8  | Shares of Sectors to Total Final Imports, 2010–2017                                                                                                      |    |
| 1.3.9  | Ranking of Sectors According to Imported Input-to-Output Ratios and Exported<br>Output-to-Output Ratios, 2017                                            |    |
| 1.3.10 | Total Foreign-Traded Input, 2010–2017                                                                                                                    | -  |
| 1.3.11 | Total Foreign-Traded Output, 2010–2017                                                                                                                   | -  |
| 1.3.12 | Decomposition of Total Production Attributable to Domestic and Interregional Demand, 2010–2017                                                           | _  |
| 1.3.13 | Growth Rates of Production Components Based on Two-Region Input-Output Table, 2010–2017                                                                  |    |
| 1.3.14 | Gross Exports versus Value-Added Exports by Sector, 2017                                                                                                 |    |
| 1.3.15 | Comparison of Traditional and New Revealed Comparative Advantage by Sector, 2017                                                                         |    |
| 1.4.1a | Trade in Value-Added Flow with Top Trading Partners, 2010                                                                                                |    |
| 1.4.1b | Trade in Value-Added Flow with Top Trading Partners, 2017                                                                                                |    |
| 1.4.2  | Trade in Value-Added by Industry, 2017                                                                                                                   |    |
| 1.4.3  | Trade in Value-Added, 2010–2017                                                                                                                          | 40 |
| 1.4.4  | Trends in Production Activities as a Share of Gross Domestic Product, by Type of Value-Added<br>Creation Activities Based on Forward Linkages, 2010–2017 | 40 |
| 1.4.5  | Structural Changes from 2010 to 2017 in Different Types of Value-Added Creation Activities                                                               |    |
| 15     | Based on Forward Linkages                                                                                                                                | 40 |
| 1.4.6  | Simple Global Value Chain Production Activities as a Share of Total Global Value Chain Production                                                        |    |
|        | Activities Based on Forward Linkages, 2010–2017                                                                                                          | 41 |
| 1.4.7  | Production Activities as a Share of Gross Domestic Product, by Type of Value-Added Creation                                                              |    |
|        | Activities Based on Backward Linkages, 2010–2017                                                                                                         | 41 |
| 1.4.8  | Structural Changes from 2010 to 2017 in Different Types of Value-Added Creation Activities                                                               |    |
|        | Based on Backward Linkages                                                                                                                               | 41 |
| 1.4.9  | Simple Global Value Chain Production Activities as a Share of Total Global Value Chain Production                                                        |    |
|        | Activities Based on Backward Linkages                                                                                                                    | 41 |
| 1.4.10 | Global Value Chain Participation Based on Forward and Backward Linkages at the Sectoral Level,                                                           |    |
|        | 2010 and 2017                                                                                                                                            |    |
| 1.4.11 | Nominal Growth Rates of Different Value-Added Activities in the Manufacturing Sector, 2010–2017                                                          | 42 |