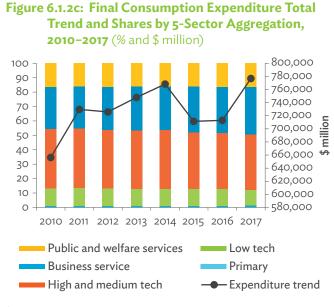

# Hong Kong, China

| 1.1.1a | Gross Domestic Product Scaled to 2010 Levels in Comparison with the Rest of the World, 2010–2017 | 19 |
|--------|--------------------------------------------------------------------------------------------------|----|
| 1.1.1b | Gross Domestic Product Share by 5-Sector Aggregation, 2017                                       | 19 |
| 1.1.2a | Gross Domestic Product Trend by Final Consumption Expenditure Components, 2010–2017              | 19 |
| 1.1.2b | Share of Consumption Expenditure by Final Consumption Expenditure Components, 2010–2017          | 19 |
| 1.1.2C | Final Consumption Expenditure Total Trend and Shares by 5-Sector Aggregation, 2010–2017          | 20 |
| 1.1.3a | Gross Total Output Trend and Shares by 5-Sector Aggregation, 2010–2017                           | 20 |
| 1.1.3b | Shares by 5-Sector Aggregation Attributed to Foreign and Domestic Final Demand, 2010 and 2017    | 20 |
| 1.1.3C | Gross Output by Production Attributed to Foreign and Domestic Demand, 2010–2017                  | 20 |
| 1.1.4a | Intermediate Consumption Shares by 5-Sector Aggregation, 2010–2017                               | 21 |
| 1.1.4b | Intermediate Consumption Ratio to Output by 5-Sector Aggregation, 2010 and 2017                  | 21 |
| 1.1.4C | Shares of Domestic and Imported Intermediate Consumption, 2010–2017                              | 21 |
| 1.1.4d | Shares of Domestic and Imported Intermediate Consumption by 5-Sector Aggregation, 2010 and 2017  | 21 |
| 1.1.5a | Gross Value Added Trend and Shares by 5-Sector Aggregation, 2010–2017                            | 22 |
| 1.1.5b | Gross Value Added Share Attributed to Foreign and Domestic Final Demand, 2010–2017               | 22 |
| 1.1.5C | Sectoral Shares of Gross Value Added Content in Domestic and Foreign Final Demand, 2010–2017     | 22 |