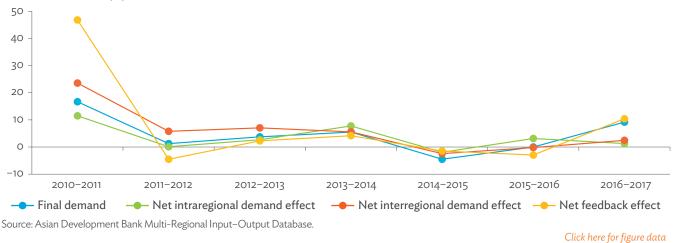

| 1.2.1a | Patterns of Interindustry Transactions Based on the Domestic Consumption Matrix, 2010                                                                    | 26 |
|--------|----------------------------------------------------------------------------------------------------------------------------------------------------------|----|
| 1.2.1b | Patterns of Interindustry Transactions Based on the Domestic Consumption Matrix, 2017                                                                    | 26 |
| 1.2.2a | Backward and Forward Linkages by Industry, 2010                                                                                                          | 26 |
| 1.2.2b | Backward and Forward Linkages by Industry, 2017                                                                                                          | 26 |
| 1.2.3a | Potential Decline in Gross Value Added, 2010–2017                                                                                                        | 27 |
| 1.2.3b | Potential Decline in Gross Value Added Attributed to Domestic Final Demand, 2010–2017                                                                    | 27 |
| 1.2.3C | Potential Decline in Gross Value Added Attributed to Exports, 2010–2017                                                                                  | 27 |
| 1.2.4a | Potential Decline in Gross Output, 2010–2017                                                                                                             | 27 |
| 1.2.4b | Potential Decline in Gross Output Attributed to Domestic Final Demand, 2010–2017                                                                         | 27 |
| 1.2.4C | Potential Decline in Gross Output Attributed to Exports, 2010–2017                                                                                       | 27 |
| 1.3.1  | Exports and Imports as a Share of Gross Domestic Product, 2010–2017                                                                                      | 30 |
| 1.3.2  | Total Foreign Trade by Sector, 2017                                                                                                                      |    |
| 1.3.3  | Trend of Export Activity by End-Use Category, 2010–2017                                                                                                  |    |
| 1.3.4  | Shares of Sectors to Total Intermediate Exports, 2010–2017                                                                                               |    |
| 1.3.5  | Shares of Sectors to Total Final Exports, 2010–2017                                                                                                      |    |
| 1.3.6  | Trend of Import Activity by End-Use Category, 2010–2017                                                                                                  |    |
| 1.3.7  | Shares of Sectors to Total Intermediate Imports, 2010–2017                                                                                               |    |
| 1.3.8  | Shares of Sectors to Total Final Imports, 2010–2017                                                                                                      |    |
| 1.3.9  | Ranking of Sectors According to Imported Input-to-Output Ratios and Exported<br>Output-to-Output Ratios, 2017                                            |    |
| 1.3.10 | Total Foreign-Traded Input, 2010–2017                                                                                                                    | -  |
| 1.3.11 | Total Foreign-Traded Output, 2010–2017                                                                                                                   | -  |
| 1.3.12 | Decomposition of Total Production Attributable to Domestic and Interregional Demand, 2010–2017                                                           | _  |
| 1.3.13 | Growth Rates of Production Components Based on Two-Region Input-Output Table, 2010–2017                                                                  |    |
| 1.3.14 | Gross Exports versus Value-Added Exports by Sector, 2017                                                                                                 |    |
| 1.3.15 | Comparison of Traditional and New Revealed Comparative Advantage by Sector, 2017                                                                         |    |
| 1.4.1a | Trade in Value-Added Flow with Top Trading Partners, 2010                                                                                                |    |
| 1.4.1b | Trade in Value-Added Flow with Top Trading Partners, 2017                                                                                                |    |
| 1.4.2  | Trade in Value-Added by Industry, 2017                                                                                                                   |    |
| 1.4.3  | Trade in Value-Added, 2010–2017                                                                                                                          | 40 |
| 1.4.4  | Trends in Production Activities as a Share of Gross Domestic Product, by Type of Value-Added<br>Creation Activities Based on Forward Linkages, 2010–2017 | 40 |
| 1.4.5  | Structural Changes from 2010 to 2017 in Different Types of Value-Added Creation Activities                                                               |    |
| 15     | Based on Forward Linkages                                                                                                                                | 40 |
| 1.4.6  | Simple Global Value Chain Production Activities as a Share of Total Global Value Chain Production                                                        |    |
|        | Activities Based on Forward Linkages, 2010–2017                                                                                                          | 41 |
| 1.4.7  | Production Activities as a Share of Gross Domestic Product, by Type of Value-Added Creation                                                              |    |
|        | Activities Based on Backward Linkages, 2010–2017                                                                                                         | 41 |
| 1.4.8  | Structural Changes from 2010 to 2017 in Different Types of Value-Added Creation Activities                                                               |    |
|        | Based on Backward Linkages                                                                                                                               | 41 |
| 1.4.9  | Simple Global Value Chain Production Activities as a Share of Total Global Value Chain Production                                                        |    |
|        | Activities Based on Backward Linkages                                                                                                                    | 41 |
| 1.4.10 | Global Value Chain Participation Based on Forward and Backward Linkages at the Sectoral Level,                                                           |    |
|        | 2010 and 2017                                                                                                                                            |    |
| 1.4.11 | Nominal Growth Rates of Different Value-Added Activities in the Manufacturing Sector, 2010–2017                                                          | 42 |