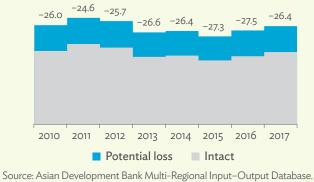

| 1.2.1a | Patterns of Interindustry Transactions Based on the Domestic Consumption Matrix, 2010                                                                    | 26 |
|--------|----------------------------------------------------------------------------------------------------------------------------------------------------------|----|
| 1.2.1b | Patterns of Interindustry Transactions Based on the Domestic Consumption Matrix, 2017                                                                    | 26 |
| 1.2.2a | Backward and Forward Linkages by Industry, 2010                                                                                                          | 26 |
| 1.2.2b | Backward and Forward Linkages by Industry, 2017                                                                                                          | 26 |
| 1.2.3a | Potential Decline in Gross Value Added, 2010–2017                                                                                                        | 27 |
| 1.2.3b | Potential Decline in Gross Value Added Attributed to Domestic Final Demand, 2010–2017                                                                    | 27 |
| 1.2.3C | Potential Decline in Gross Value Added Attributed to Exports, 2010–2017                                                                                  | 27 |
| 1.2.4a | Potential Decline in Gross Output, 2010–2017                                                                                                             | 27 |
| 1.2.4b | Potential Decline in Gross Output Attributed to Domestic Final Demand, 2010–2017                                                                         | 27 |
| 1.2.4C | Potential Decline in Gross Output Attributed to Exports, 2010–2017                                                                                       | 27 |
| 1.3.1  | Exports and Imports as a Share of Gross Domestic Product, 2010–2017                                                                                      | 30 |
| 1.3.2  | Total Foreign Trade by Sector, 2017                                                                                                                      |    |
| 1.3.3  | Trend of Export Activity by End-Use Category, 2010–2017                                                                                                  |    |
| 1.3.4  | Shares of Sectors to Total Intermediate Exports, 2010–2017                                                                                               |    |
| 1.3.5  | Shares of Sectors to Total Final Exports, 2010–2017                                                                                                      |    |
| 1.3.6  | Trend of Import Activity by End-Use Category, 2010–2017                                                                                                  |    |
| 1.3.7  | Shares of Sectors to Total Intermediate Imports, 2010–2017                                                                                               |    |
| 1.3.8  | Shares of Sectors to Total Final Imports, 2010–2017                                                                                                      |    |
| 1.3.9  | Ranking of Sectors According to Imported Input-to-Output Ratios and Exported<br>Output-to-Output Ratios, 2017                                            |    |
| 1.3.10 | Total Foreign-Traded Input, 2010–2017                                                                                                                    | -  |
| 1.3.11 | Total Foreign-Traded Output, 2010–2017                                                                                                                   | -  |
| 1.3.12 | Decomposition of Total Production Attributable to Domestic and Interregional Demand, 2010–2017                                                           | _  |
| 1.3.13 | Growth Rates of Production Components Based on Two-Region Input-Output Table, 2010–2017                                                                  |    |
| 1.3.14 | Gross Exports versus Value-Added Exports by Sector, 2017                                                                                                 |    |
| 1.3.15 | Comparison of Traditional and New Revealed Comparative Advantage by Sector, 2017                                                                         |    |
| 1.4.1a | Trade in Value-Added Flow with Top Trading Partners, 2010                                                                                                |    |
| 1.4.1b | Trade in Value-Added Flow with Top Trading Partners, 2017                                                                                                |    |
| 1.4.2  | Trade in Value-Added by Industry, 2017                                                                                                                   |    |
| 1.4.3  | Trade in Value-Added, 2010–2017                                                                                                                          | 40 |
| 1.4.4  | Trends in Production Activities as a Share of Gross Domestic Product, by Type of Value-Added<br>Creation Activities Based on Forward Linkages, 2010–2017 | 40 |
| 1.4.5  | Structural Changes from 2010 to 2017 in Different Types of Value-Added Creation Activities                                                               |    |
| 15     | Based on Forward Linkages                                                                                                                                | 40 |
| 1.4.6  | Simple Global Value Chain Production Activities as a Share of Total Global Value Chain Production                                                        |    |
|        | Activities Based on Forward Linkages, 2010–2017                                                                                                          | 41 |
| 1.4.7  | Production Activities as a Share of Gross Domestic Product, by Type of Value-Added Creation                                                              |    |
|        | Activities Based on Backward Linkages, 2010–2017                                                                                                         | 41 |
| 1.4.8  | Structural Changes from 2010 to 2017 in Different Types of Value-Added Creation Activities                                                               |    |
|        | Based on Backward Linkages                                                                                                                               | 41 |
| 1.4.9  | Simple Global Value Chain Production Activities as a Share of Total Global Value Chain Production                                                        |    |
|        | Activities Based on Backward Linkages                                                                                                                    | 41 |
| 1.4.10 | Global Value Chain Participation Based on Forward and Backward Linkages at the Sectoral Level,                                                           |    |
|        | 2010 and 2017                                                                                                                                            |    |
| 1.4.11 | Nominal Growth Rates of Different Value-Added Activities in the Manufacturing Sector, 2010–2017                                                          | 42 |