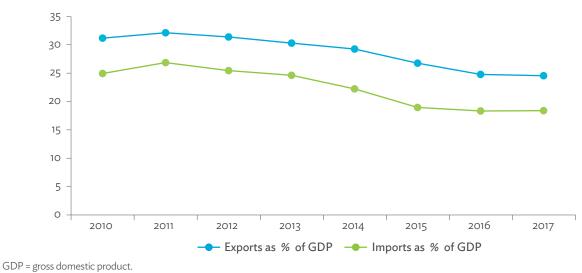

| 1.2.1a | Patterns of Interindustry Transactions Based on the Domestic Consumption Matrix, 2010                                                                    | 26 |
|--------|----------------------------------------------------------------------------------------------------------------------------------------------------------|----|
| 1.2.1b | Patterns of Interindustry Transactions Based on the Domestic Consumption Matrix, 2017                                                                    | 26 |
| 1.2.2a | Backward and Forward Linkages by Industry, 2010                                                                                                          | 26 |
| 1.2.2b | Backward and Forward Linkages by Industry, 2017                                                                                                          | 26 |
| 1.2.3a | Potential Decline in Gross Value Added, 2010–2017                                                                                                        | 27 |
| 1.2.3b | Potential Decline in Gross Value Added Attributed to Domestic Final Demand, 2010–2017                                                                    | 27 |
| 1.2.3C | Potential Decline in Gross Value Added Attributed to Exports, 2010–2017                                                                                  | 27 |
| 1.2.4a | Potential Decline in Gross Output, 2010–2017                                                                                                             | 27 |
| 1.2.4b | Potential Decline in Gross Output Attributed to Domestic Final Demand, 2010–2017                                                                         | 27 |
| 1.2.4C | Potential Decline in Gross Output Attributed to Exports, 2010–2017                                                                                       | 27 |
| 1.3.1  | Exports and Imports as a Share of Gross Domestic Product, 2010–2017                                                                                      | 30 |
| 1.3.2  | Total Foreign Trade by Sector, 2017                                                                                                                      |    |
| 1.3.3  | Trend of Export Activity by End-Use Category, 2010–2017                                                                                                  |    |
| 1.3.4  | Shares of Sectors to Total Intermediate Exports, 2010–2017                                                                                               |    |
| 1.3.5  | Shares of Sectors to Total Final Exports, 2010–2017                                                                                                      |    |
| 1.3.6  | Trend of Import Activity by End-Use Category, 2010–2017                                                                                                  |    |
| 1.3.7  | Shares of Sectors to Total Intermediate Imports, 2010–2017                                                                                               |    |
| 1.3.8  | Shares of Sectors to Total Final Imports, 2010–2017                                                                                                      |    |
| 1.3.9  | Ranking of Sectors According to Imported Input-to-Output Ratios and Exported<br>Output-to-Output Ratios, 2017                                            |    |
| 1.3.10 | Total Foreign-Traded Input, 2010–2017                                                                                                                    | -  |
| 1.3.11 | Total Foreign-Traded Output, 2010–2017                                                                                                                   | -  |
| 1.3.12 | Decomposition of Total Production Attributable to Domestic and Interregional Demand, 2010–2017                                                           | _  |
| 1.3.13 | Growth Rates of Production Components Based on Two-Region Input-Output Table, 2010–2017                                                                  |    |
| 1.3.14 | Gross Exports versus Value-Added Exports by Sector, 2017                                                                                                 |    |
| 1.3.15 | Comparison of Traditional and New Revealed Comparative Advantage by Sector, 2017                                                                         |    |
| 1.4.1a | Trade in Value-Added Flow with Top Trading Partners, 2010                                                                                                |    |
| 1.4.1b | Trade in Value-Added Flow with Top Trading Partners, 2017                                                                                                |    |
| 1.4.2  | Trade in Value-Added by Industry, 2017                                                                                                                   |    |
| 1.4.3  | Trade in Value-Added, 2010–2017                                                                                                                          | 40 |
| 1.4.4  | Trends in Production Activities as a Share of Gross Domestic Product, by Type of Value-Added<br>Creation Activities Based on Forward Linkages, 2010–2017 | 40 |
| 1.4.5  | Structural Changes from 2010 to 2017 in Different Types of Value-Added Creation Activities                                                               |    |
| 15     | Based on Forward Linkages                                                                                                                                | 40 |
| 1.4.6  | Simple Global Value Chain Production Activities as a Share of Total Global Value Chain Production                                                        |    |
|        | Activities Based on Forward Linkages, 2010–2017                                                                                                          | 41 |
| 1.4.7  | Production Activities as a Share of Gross Domestic Product, by Type of Value-Added Creation                                                              |    |
|        | Activities Based on Backward Linkages, 2010–2017                                                                                                         | 41 |
| 1.4.8  | Structural Changes from 2010 to 2017 in Different Types of Value-Added Creation Activities                                                               |    |
|        | Based on Backward Linkages                                                                                                                               | 41 |
| 1.4.9  | Simple Global Value Chain Production Activities as a Share of Total Global Value Chain Production                                                        |    |
|        | Activities Based on Backward Linkages                                                                                                                    | 41 |
| 1.4.10 | Global Value Chain Participation Based on Forward and Backward Linkages at the Sectoral Level,                                                           |    |
|        | 2010 and 2017                                                                                                                                            |    |
| 1.4.11 | Nominal Growth Rates of Different Value-Added Activities in the Manufacturing Sector, 2010–2017                                                          | 42 |