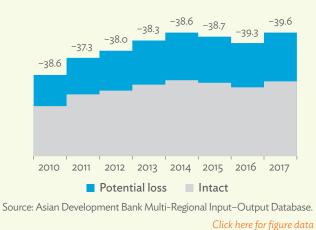

| 1.2.1a | Patterns of Interindustry Transactions Based on the Domestic Consumption Matrix, 2010                                                                    | 26 |
|--------|----------------------------------------------------------------------------------------------------------------------------------------------------------|----|
| 1.2.1b | Patterns of Interindustry Transactions Based on the Domestic Consumption Matrix, 2017                                                                    | 26 |
| 1.2.2a | Backward and Forward Linkages by Industry, 2010                                                                                                          | 26 |
| 1.2.2b | Backward and Forward Linkages by Industry, 2017                                                                                                          | 26 |
| 1.2.3a | Potential Decline in Gross Value Added, 2010–2017                                                                                                        | 27 |
| 1.2.3b | Potential Decline in Gross Value Added Attributed to Domestic Final Demand, 2010–2017                                                                    | 27 |
| 1.2.3C | Potential Decline in Gross Value Added Attributed to Exports, 2010–2017                                                                                  | 27 |
| 1.2.4a | Potential Decline in Gross Output, 2010–2017                                                                                                             | 27 |
| 1.2.4b | Potential Decline in Gross Output Attributed to Domestic Final Demand, 2010–2017                                                                         | 27 |
| 1.2.4C | Potential Decline in Gross Output Attributed to Exports, 2010–2017                                                                                       | 27 |
| 1.3.1  | Exports and Imports as a Share of Gross Domestic Product, 2010–2017                                                                                      | 30 |
| 1.3.2  | Total Foreign Trade by Sector, 2017                                                                                                                      |    |
| 1.3.3  | Trend of Export Activity by End-Use Category, 2010–2017                                                                                                  |    |
| 1.3.4  | Shares of Sectors to Total Intermediate Exports, 2010–2017                                                                                               |    |
| 1.3.5  | Shares of Sectors to Total Final Exports, 2010–2017                                                                                                      |    |
| 1.3.6  | Trend of Import Activity by End-Use Category, 2010–2017                                                                                                  |    |
| 1.3.7  | Shares of Sectors to Total Intermediate Imports, 2010–2017                                                                                               |    |
| 1.3.8  | Shares of Sectors to Total Final Imports, 2010–2017                                                                                                      |    |
| 1.3.9  | Ranking of Sectors According to Imported Input-to-Output Ratios and Exported<br>Output-to-Output Ratios, 2017                                            |    |
| 1.3.10 | Total Foreign-Traded Input, 2010–2017                                                                                                                    | -  |
| 1.3.11 | Total Foreign-Traded Output, 2010–2017                                                                                                                   | -  |
| 1.3.12 | Decomposition of Total Production Attributable to Domestic and Interregional Demand, 2010–2017                                                           | _  |
| 1.3.13 | Growth Rates of Production Components Based on Two-Region Input-Output Table, 2010–2017                                                                  |    |
| 1.3.14 | Gross Exports versus Value-Added Exports by Sector, 2017                                                                                                 |    |
| 1.3.15 | Comparison of Traditional and New Revealed Comparative Advantage by Sector, 2017                                                                         |    |
| 1.4.1a | Trade in Value-Added Flow with Top Trading Partners, 2010                                                                                                |    |
| 1.4.1b | Trade in Value-Added Flow with Top Trading Partners, 2017                                                                                                |    |
| 1.4.2  | Trade in Value-Added by Industry, 2017                                                                                                                   |    |
| 1.4.3  | Trade in Value-Added, 2010–2017                                                                                                                          | 40 |
| 1.4.4  | Trends in Production Activities as a Share of Gross Domestic Product, by Type of Value-Added<br>Creation Activities Based on Forward Linkages, 2010–2017 | 40 |
| 1.4.5  | Structural Changes from 2010 to 2017 in Different Types of Value-Added Creation Activities                                                               |    |
| 15     | Based on Forward Linkages                                                                                                                                | 40 |
| 1.4.6  | Simple Global Value Chain Production Activities as a Share of Total Global Value Chain Production                                                        |    |
|        | Activities Based on Forward Linkages, 2010–2017                                                                                                          | 41 |
| 1.4.7  | Production Activities as a Share of Gross Domestic Product, by Type of Value-Added Creation                                                              |    |
|        | Activities Based on Backward Linkages, 2010–2017                                                                                                         | 41 |
| 1.4.8  | Structural Changes from 2010 to 2017 in Different Types of Value-Added Creation Activities                                                               |    |
|        | Based on Backward Linkages                                                                                                                               | 41 |
| 1.4.9  | Simple Global Value Chain Production Activities as a Share of Total Global Value Chain Production                                                        |    |
|        | Activities Based on Backward Linkages                                                                                                                    | 41 |
| 1.4.10 | Global Value Chain Participation Based on Forward and Backward Linkages at the Sectoral Level,                                                           |    |
|        | 2010 and 2017                                                                                                                                            |    |
| 1.4.11 | Nominal Growth Rates of Different Value-Added Activities in the Manufacturing Sector, 2010–2017                                                          | 42 |