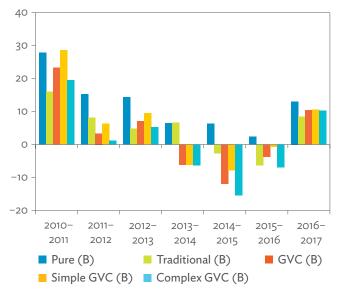

| 1.2.1a | Patterns of Interindustry Transactions Based on the Domestic Consumption Matrix, 2010                                                                    | 26 |
|--------|----------------------------------------------------------------------------------------------------------------------------------------------------------|----|
| 1.2.1b | Patterns of Interindustry Transactions Based on the Domestic Consumption Matrix, 2017                                                                    | 26 |
| 1.2.2a | Backward and Forward Linkages by Industry, 2010                                                                                                          | 26 |
| 1.2.2b | Backward and Forward Linkages by Industry, 2017                                                                                                          | 26 |
| 1.2.3a | Potential Decline in Gross Value Added, 2010–2017                                                                                                        | 27 |
| 1.2.3b | Potential Decline in Gross Value Added Attributed to Domestic Final Demand, 2010–2017                                                                    | 27 |
| 1.2.3C | Potential Decline in Gross Value Added Attributed to Exports, 2010–2017                                                                                  | 27 |
| 1.2.4a | Potential Decline in Gross Output, 2010–2017                                                                                                             | 27 |
| 1.2.4b | Potential Decline in Gross Output Attributed to Domestic Final Demand, 2010–2017                                                                         | 27 |
| 1.2.4C | Potential Decline in Gross Output Attributed to Exports, 2010–2017                                                                                       | 27 |
| 1.3.1  | Exports and Imports as a Share of Gross Domestic Product, 2010–2017                                                                                      | 30 |
| 1.3.2  | Total Foreign Trade by Sector, 2017                                                                                                                      |    |
| 1.3.3  | Trend of Export Activity by End-Use Category, 2010–2017                                                                                                  |    |
| 1.3.4  | Shares of Sectors to Total Intermediate Exports, 2010–2017                                                                                               |    |
| 1.3.5  | Shares of Sectors to Total Final Exports, 2010–2017                                                                                                      |    |
| 1.3.6  | Trend of Import Activity by End-Use Category, 2010–2017                                                                                                  |    |
| 1.3.7  | Shares of Sectors to Total Intermediate Imports, 2010–2017                                                                                               |    |
| 1.3.8  | Shares of Sectors to Total Final Imports, 2010–2017                                                                                                      |    |
| 1.3.9  | Ranking of Sectors According to Imported Input-to-Output Ratios and Exported<br>Output-to-Output Ratios, 2017                                            |    |
| 1.3.10 | Total Foreign-Traded Input, 2010–2017                                                                                                                    | -  |
| 1.3.11 | Total Foreign-Traded Output, 2010–2017                                                                                                                   | -  |
| 1.3.12 | Decomposition of Total Production Attributable to Domestic and Interregional Demand, 2010–2017                                                           | _  |
| 1.3.13 | Growth Rates of Production Components Based on Two-Region Input-Output Table, 2010–2017                                                                  |    |
| 1.3.14 | Gross Exports versus Value-Added Exports by Sector, 2017                                                                                                 |    |
| 1.3.15 | Comparison of Traditional and New Revealed Comparative Advantage by Sector, 2017                                                                         |    |
| 1.4.1a | Trade in Value-Added Flow with Top Trading Partners, 2010                                                                                                |    |
| 1.4.1b | Trade in Value-Added Flow with Top Trading Partners, 2017                                                                                                |    |
| 1.4.2  | Trade in Value-Added by Industry, 2017                                                                                                                   |    |
| 1.4.3  | Trade in Value-Added, 2010–2017                                                                                                                          | 40 |
| 1.4.4  | Trends in Production Activities as a Share of Gross Domestic Product, by Type of Value-Added<br>Creation Activities Based on Forward Linkages, 2010–2017 | 40 |
| 1.4.5  | Structural Changes from 2010 to 2017 in Different Types of Value-Added Creation Activities                                                               |    |
| 15     | Based on Forward Linkages                                                                                                                                | 40 |
| 1.4.6  | Simple Global Value Chain Production Activities as a Share of Total Global Value Chain Production                                                        |    |
|        | Activities Based on Forward Linkages, 2010–2017                                                                                                          | 41 |
| 1.4.7  | Production Activities as a Share of Gross Domestic Product, by Type of Value-Added Creation                                                              |    |
|        | Activities Based on Backward Linkages, 2010–2017                                                                                                         | 41 |
| 1.4.8  | Structural Changes from 2010 to 2017 in Different Types of Value-Added Creation Activities                                                               |    |
|        | Based on Backward Linkages                                                                                                                               | 41 |
| 1.4.9  | Simple Global Value Chain Production Activities as a Share of Total Global Value Chain Production                                                        |    |
|        | Activities Based on Backward Linkages                                                                                                                    | 41 |
| 1.4.10 | Global Value Chain Participation Based on Forward and Backward Linkages at the Sectoral Level,                                                           |    |
|        | 2010 and 2017                                                                                                                                            |    |
| 1.4.11 | Nominal Growth Rates of Different Value-Added Activities in the Manufacturing Sector, 2010–2017                                                          | 42 |