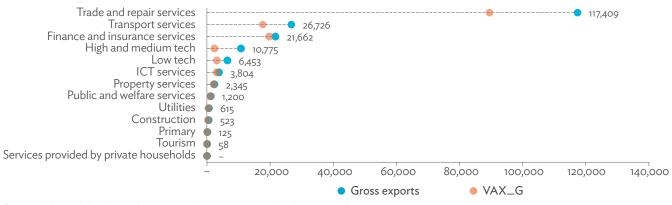

| 1.2.1a | Patterns of Interindustry Transactions Based on the Domestic Consumption Matrix, 2010                                                                    | 26 |
|--------|----------------------------------------------------------------------------------------------------------------------------------------------------------|----|
| 1.2.1b | Patterns of Interindustry Transactions Based on the Domestic Consumption Matrix, 2017                                                                    | 26 |
| 1.2.2a | Backward and Forward Linkages by Industry, 2010                                                                                                          | 26 |
| 1.2.2b | Backward and Forward Linkages by Industry, 2017                                                                                                          | 26 |
| 1.2.3a | Potential Decline in Gross Value Added, 2010–2017                                                                                                        | 27 |
| 1.2.3b | Potential Decline in Gross Value Added Attributed to Domestic Final Demand, 2010–2017                                                                    | 27 |
| 1.2.3C | Potential Decline in Gross Value Added Attributed to Exports, 2010–2017                                                                                  | 27 |
| 1.2.4a | Potential Decline in Gross Output, 2010–2017                                                                                                             | 27 |
| 1.2.4b | Potential Decline in Gross Output Attributed to Domestic Final Demand, 2010–2017                                                                         | 27 |
| 1.2.4C | Potential Decline in Gross Output Attributed to Exports, 2010–2017                                                                                       | 27 |
| 1.3.1  | Exports and Imports as a Share of Gross Domestic Product, 2010–2017                                                                                      | 30 |
| 1.3.2  | Total Foreign Trade by Sector, 2017                                                                                                                      |    |
| 1.3.3  | Trend of Export Activity by End-Use Category, 2010–2017                                                                                                  |    |
| 1.3.4  | Shares of Sectors to Total Intermediate Exports, 2010–2017                                                                                               |    |
| 1.3.5  | Shares of Sectors to Total Final Exports, 2010–2017                                                                                                      |    |
| 1.3.6  | Trend of Import Activity by End-Use Category, 2010–2017                                                                                                  |    |
| 1.3.7  | Shares of Sectors to Total Intermediate Imports, 2010–2017                                                                                               |    |
| 1.3.8  | Shares of Sectors to Total Final Imports, 2010–2017                                                                                                      |    |
| 1.3.9  | Ranking of Sectors According to Imported Input-to-Output Ratios and Exported<br>Output-to-Output Ratios, 2017                                            |    |
| 1.3.10 | Total Foreign-Traded Input, 2010–2017                                                                                                                    | -  |
| 1.3.11 | Total Foreign-Traded Output, 2010–2017                                                                                                                   | -  |
| 1.3.12 | Decomposition of Total Production Attributable to Domestic and Interregional Demand, 2010–2017                                                           | _  |
| 1.3.13 | Growth Rates of Production Components Based on Two-Region Input-Output Table, 2010–2017                                                                  |    |
| 1.3.14 | Gross Exports versus Value-Added Exports by Sector, 2017                                                                                                 |    |
| 1.3.15 | Comparison of Traditional and New Revealed Comparative Advantage by Sector, 2017                                                                         |    |
| 1.4.1a | Trade in Value-Added Flow with Top Trading Partners, 2010                                                                                                |    |
| 1.4.1b | Trade in Value-Added Flow with Top Trading Partners, 2017                                                                                                |    |
| 1.4.2  | Trade in Value-Added by Industry, 2017                                                                                                                   |    |
| 1.4.3  | Trade in Value-Added, 2010–2017                                                                                                                          | 40 |
| 1.4.4  | Trends in Production Activities as a Share of Gross Domestic Product, by Type of Value-Added<br>Creation Activities Based on Forward Linkages, 2010–2017 | 40 |
| 1.4.5  | Structural Changes from 2010 to 2017 in Different Types of Value-Added Creation Activities                                                               |    |
| 15     | Based on Forward Linkages                                                                                                                                | 40 |
| 1.4.6  | Simple Global Value Chain Production Activities as a Share of Total Global Value Chain Production                                                        |    |
|        | Activities Based on Forward Linkages, 2010–2017                                                                                                          | 41 |
| 1.4.7  | Production Activities as a Share of Gross Domestic Product, by Type of Value-Added Creation                                                              |    |
|        | Activities Based on Backward Linkages, 2010–2017                                                                                                         | 41 |
| 1.4.8  | Structural Changes from 2010 to 2017 in Different Types of Value-Added Creation Activities                                                               |    |
|        | Based on Backward Linkages                                                                                                                               | 41 |
| 1.4.9  | Simple Global Value Chain Production Activities as a Share of Total Global Value Chain Production                                                        |    |
|        | Activities Based on Backward Linkages                                                                                                                    | 41 |
| 1.4.10 | Global Value Chain Participation Based on Forward and Backward Linkages at the Sectoral Level,                                                           |    |
|        | 2010 and 2017                                                                                                                                            |    |
| 1.4.11 | Nominal Growth Rates of Different Value-Added Activities in the Manufacturing Sector, 2010–2017                                                          | 42 |