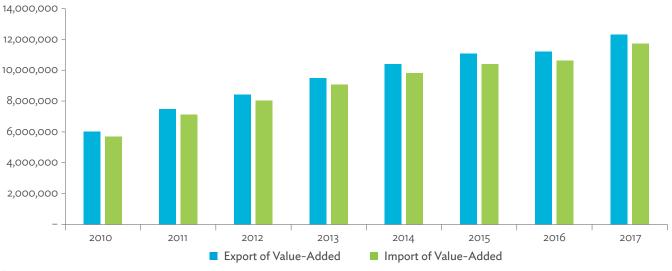

| 4.1.5C | Sectoral Shares of Gross Value Added Content in Domestic and Foreign Final Demand, 2010–2017      |     |
|--------|---------------------------------------------------------------------------------------------------|-----|
| 4.2.1a | Patterns of Interindustry Transactions Based on the Domestic Consumption Matrix, 2010             |     |
| 4.2.1b | Patterns of Interindustry Transactions Based on the Domestic Consumption Matrix, 2017             |     |
| 4.2.2a | Backward and Forward Linkages by Industry, 2010                                                   |     |
| 4.2.2b | Backward and Forward Linkages by Industry, 2017                                                   |     |
| 4.2.3a | Potential Decline in Gross Value Added, 2010–2017                                                 |     |
| 4.2.3b | Potential Decline in Gross Value Added Attributed to Domestic Final Demand, 2010–2017             |     |
| 4.2.3C | Potential Decline in Gross Value Added Attributed to Exports, 2010–2017                           |     |
| 4.2.4a | Potential Decline in Gross Output, 2010–2017                                                      |     |
| 4.2.4b | Potential Decline in Gross Output Attributed to Domestic Final Demand, 2010–2017                  |     |
| 4.2.4C | Potential Decline in Gross Output Attributed to Exports, 2010–2017                                |     |
| 4.3.1  | Exports and Imports as a Share of Gross Domestic Product, 2010–2017                               |     |
| 4.3.2  | Total Foreign Trade by Sector, 2017                                                               |     |
| 4.3.3  | Trend of Export Activity by End-Use Category, 2010–2017                                           |     |
| 4.3.4  | Shares of Sectors to Total Intermediate Exports, 2010–2017                                        |     |
| 4.3.5  | Shares of Sectors to Total Final Exports, 2010–2017                                               |     |
| 4.3.6  | Trend of Import Activity by End-Use Category, 2010–2017                                           |     |
| 4.3.7  | Shares of Sectors to Total Intermediate Imports, 2010–2017                                        |     |
| 4.3.8  | Shares of Sectors to Total Final Imports, 2010–2017                                               |     |
| 4.3.9  | Ranking of Sectors According to Imported Input-to-Output Ratios and Exported                      |     |
|        | Output-to-Output Ratios, 2017                                                                     | 104 |
| 4.3.10 | Total Foreign-Traded Input, 2010–2017                                                             | 104 |
| 4.3.11 | Total Foreign-Traded Output, 2010–2017                                                            | 104 |
| 4.3.12 | Decomposition of Total Production Attributable to Domestic and Interregional Demand, 2010–2017    |     |
| 4.3.13 | Growth Rates of Production Components Based on Two-Region Input-Output Table, 2010–2017           |     |
| 4.3.14 | Gross Exports versus Value-Added Exports by Sector, 2017                                          |     |
| 4.3.15 | Comparison of Traditional and New Revealed Comparative Advantage by Sector, 2017                  | 106 |
| 4.4.1a | Trade in Value-Added Flow with Top Trading Partners, 2010                                         |     |
| 4.4.1b | Trade in Value-Added Flow with Top Trading Partners, 2017                                         |     |
| 4.4.2  | Trade in Value-Added by Industry, 2017                                                            |     |
| 4.4.3  | Trade in Value-Added, 2010–2017                                                                   | 112 |
| 4.4.4  | Trends in Production Activities as a Share of Gross Domestic Product, by Type of Value-Added      |     |
|        | Creation Activities Based on Forward Linkages, 2010–2017                                          |     |
| 4.4.5  | Structural Changes from 2010 to 2017 in Different Types of Value-Added Creation Activities        |     |
|        | Based on Forward Linkages                                                                         | 112 |
| 4.4.6  | Simple Global Value Chain Production Activities as a Share of Total Global Value Chain Production |     |
|        | Activities Based on Forward Linkages, 2010–2017                                                   | 113 |
| 4.4.7  | Production Activities as a Share of Gross Domestic Product, by Type of Value-Added Creation       |     |
|        | Activities Based on Backward Linkages, 2010–2017                                                  | 113 |
| 4.4.8  | Structural Changes from 2010 to 2017 in Different Types of Value-Added Creation Activities        |     |
|        | Based on Backward Linkages                                                                        | 113 |
| 4.4.9  | Simple Global Value Chain Production Activities as a Share of Total Global Value Chain Production |     |
|        | Activities Based on Backward Linkages                                                             | 113 |
| 4.4.10 | Global Value Chain Participation Based on Forward and Backward Linkages at the Sectoral Level,    |     |
|        | 2010 and 2017                                                                                     |     |
| 4.4.11 | Nominal Growth Rates of Different Value-Added Activities in the Manufacturing Sector, 2010–2017   | 114 |
|        |                                                                                                   |     |