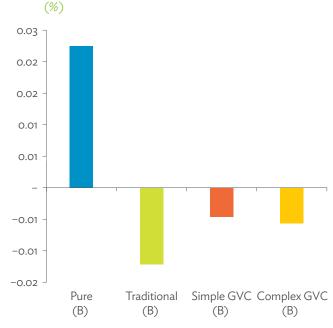

| 1.2.1a | Patterns of Interindustry Transactions Based on the Domestic Consumption Matrix, 2010                                                                    | 26 |
|--------|----------------------------------------------------------------------------------------------------------------------------------------------------------|----|
| 1.2.1b | Patterns of Interindustry Transactions Based on the Domestic Consumption Matrix, 2017                                                                    | 26 |
| 1.2.2a | Backward and Forward Linkages by Industry, 2010                                                                                                          | 26 |
| 1.2.2b | Backward and Forward Linkages by Industry, 2017                                                                                                          | 26 |
| 1.2.3a | Potential Decline in Gross Value Added, 2010–2017                                                                                                        | 27 |
| 1.2.3b | Potential Decline in Gross Value Added Attributed to Domestic Final Demand, 2010–2017                                                                    | 27 |
| 1.2.3C | Potential Decline in Gross Value Added Attributed to Exports, 2010–2017                                                                                  | 27 |
| 1.2.4a | Potential Decline in Gross Output, 2010–2017                                                                                                             | 27 |
| 1.2.4b | Potential Decline in Gross Output Attributed to Domestic Final Demand, 2010–2017                                                                         | 27 |
| 1.2.4C | Potential Decline in Gross Output Attributed to Exports, 2010–2017                                                                                       | 27 |
| 1.3.1  | Exports and Imports as a Share of Gross Domestic Product, 2010–2017                                                                                      | 30 |
| 1.3.2  | Total Foreign Trade by Sector, 2017                                                                                                                      |    |
| 1.3.3  | Trend of Export Activity by End-Use Category, 2010–2017                                                                                                  |    |
| 1.3.4  | Shares of Sectors to Total Intermediate Exports, 2010–2017                                                                                               |    |
| 1.3.5  | Shares of Sectors to Total Final Exports, 2010–2017                                                                                                      |    |
| 1.3.6  | Trend of Import Activity by End-Use Category, 2010–2017                                                                                                  |    |
| 1.3.7  | Shares of Sectors to Total Intermediate Imports, 2010–2017                                                                                               |    |
| 1.3.8  | Shares of Sectors to Total Final Imports, 2010–2017                                                                                                      |    |
| 1.3.9  | Ranking of Sectors According to Imported Input-to-Output Ratios and Exported<br>Output-to-Output Ratios, 2017                                            |    |
| 1.3.10 | Total Foreign-Traded Input, 2010–2017                                                                                                                    | -  |
| 1.3.11 | Total Foreign-Traded Output, 2010–2017                                                                                                                   | -  |
| 1.3.12 | Decomposition of Total Production Attributable to Domestic and Interregional Demand, 2010–2017                                                           | _  |
| 1.3.13 | Growth Rates of Production Components Based on Two-Region Input-Output Table, 2010–2017                                                                  |    |
| 1.3.14 | Gross Exports versus Value-Added Exports by Sector, 2017                                                                                                 |    |
| 1.3.15 | Comparison of Traditional and New Revealed Comparative Advantage by Sector, 2017                                                                         |    |
| 1.4.1a | Trade in Value-Added Flow with Top Trading Partners, 2010                                                                                                |    |
| 1.4.1b | Trade in Value-Added Flow with Top Trading Partners, 2017                                                                                                |    |
| 1.4.2  | Trade in Value-Added by Industry, 2017                                                                                                                   |    |
| 1.4.3  | Trade in Value-Added, 2010–2017                                                                                                                          | 40 |
| 1.4.4  | Trends in Production Activities as a Share of Gross Domestic Product, by Type of Value-Added<br>Creation Activities Based on Forward Linkages, 2010–2017 | 40 |
| 1.4.5  | Structural Changes from 2010 to 2017 in Different Types of Value-Added Creation Activities                                                               |    |
| 15     | Based on Forward Linkages                                                                                                                                | 40 |
| 1.4.6  | Simple Global Value Chain Production Activities as a Share of Total Global Value Chain Production                                                        |    |
|        | Activities Based on Forward Linkages, 2010–2017                                                                                                          | 41 |
| 1.4.7  | Production Activities as a Share of Gross Domestic Product, by Type of Value-Added Creation                                                              |    |
|        | Activities Based on Backward Linkages, 2010–2017                                                                                                         | 41 |
| 1.4.8  | Structural Changes from 2010 to 2017 in Different Types of Value-Added Creation Activities                                                               |    |
|        | Based on Backward Linkages                                                                                                                               | 41 |
| 1.4.9  | Simple Global Value Chain Production Activities as a Share of Total Global Value Chain Production                                                        |    |
|        | Activities Based on Backward Linkages                                                                                                                    | 41 |
| 1.4.10 | Global Value Chain Participation Based on Forward and Backward Linkages at the Sectoral Level,                                                           |    |
|        | 2010 and 2017                                                                                                                                            |    |
| 1.4.11 | Nominal Growth Rates of Different Value-Added Activities in the Manufacturing Sector, 2010–2017                                                          | 42 |