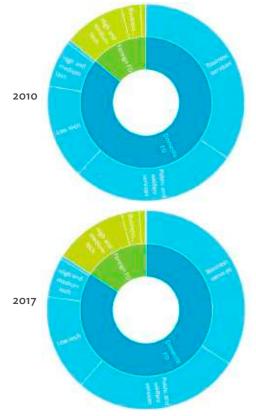

# Hong Kong, China

| 1.1.1a | Gross Domestic Product Scaled to 2010 Levels in Comparison with the Rest of the World, 2010–2017 | 19 |
|--------|--------------------------------------------------------------------------------------------------|----|
| 1.1.1b | Gross Domestic Product Share by 5-Sector Aggregation, 2017                                       | 19 |
| 1.1.2a | Gross Domestic Product Trend by Final Consumption Expenditure Components, 2010–2017              | 19 |
| 1.1.2b | Share of Consumption Expenditure by Final Consumption Expenditure Components, 2010–2017          | 19 |
| 1.1.2C | Final Consumption Expenditure Total Trend and Shares by 5-Sector Aggregation, 2010–2017          | 20 |
| 1.1.3a | Gross Total Output Trend and Shares by 5-Sector Aggregation, 2010–2017                           | 20 |
| 1.1.3b | Shares by 5-Sector Aggregation Attributed to Foreign and Domestic Final Demand, 2010 and 2017    | 20 |
| 1.1.3C | Gross Output by Production Attributed to Foreign and Domestic Demand, 2010–2017                  | 20 |
| 1.1.4a | Intermediate Consumption Shares by 5-Sector Aggregation, 2010–2017                               | 21 |
| 1.1.4b | Intermediate Consumption Ratio to Output by 5-Sector Aggregation, 2010 and 2017                  | 21 |
| 1.1.4C | Shares of Domestic and Imported Intermediate Consumption, 2010–2017                              | 21 |
| 1.1.4d | Shares of Domestic and Imported Intermediate Consumption by 5-Sector Aggregation, 2010 and 2017  | 21 |
| 1.1.5a | Gross Value Added Trend and Shares by 5-Sector Aggregation, 2010–2017                            | 22 |
| 1.1.5b | Gross Value Added Share Attributed to Foreign and Domestic Final Demand, 2010–2017               | 22 |
| 1.1.5C | Sectoral Shares of Gross Value Added Content in Domestic and Foreign Final Demand, 2010–2017     | 22 |