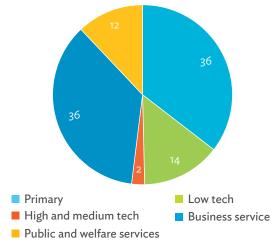

# Mongolia

| 3.1.1a | Gross Domestic Product Scaled to 2010 Levels in Comparison with the Rest of the World, 2010-2017 | 67 |
|--------|--------------------------------------------------------------------------------------------------|----|
| 3.1.1b | Gross Domestic Product Share by 5-Sector Aggregation, 2017                                       | 67 |
| 3.1.2a | Gross Domestic Product Trend by Final Consumption Expenditure Components, 2010-2017              | 67 |
| 3.1.2b | Share of Consumption Expenditure by Final Consumption Expenditure Components, 2010–2017          | 67 |
| 3.1.2C | Final Consumption Expenditure Total Trend and Shares by 5-Sector Aggregation, 2010–2017          | 68 |
| 3.1.3a | Gross Total Output Trend and Shares by 5-Sector Aggregation, 2010–2017                           |    |
| 3.1.3b | Shares by 5-Sector Aggregation Attributed to Foreign and Domestic Final Demand, 2010 and 2017    | 68 |
| 3.1.3C | Gross Output by Production Attributed to Foreign and Domestic Demand, 2010–2017                  | 68 |
| 3.1.4a | Intermediate Consumption Shares by 5-Sector Aggregation, 2010–2017                               |    |
| 3.1.4b | Intermediate Consumption Ratio to Output by 5-Sector Aggregation, 2010 and 2017                  | 69 |
| 3.1.4C | Shares of Domestic and Imported Intermediate Consumption, 2010–2017                              |    |
| 3.1.4d | Shares of Domestic and Imported Intermediate Consumption by 5-Sector Aggregation, 2010 and 2017  | 69 |
| 3.1.5a | Gross Value Added Trend and Shares by 5-Sector Aggregation, 2010–2017                            |    |
| 3.1.5b | Gross Value Added Share Attributed to Foreign and Domestic Final Demand, 2010–2017               | 70 |
| 3.1.5C | Sectoral Shares of Gross Value Added Content in Domestic and Foreign Final Demand, 2010–2017     | 70 |
| 3.2.1a | Patterns of Interindustry Transactions Based on the Domestic Consumption Matrix, 2010            |    |
| 3.2.1b | Patterns of Interindustry Transactions Based on the Domestic Consumption Matrix, 2017            |    |
| 3.2.2a | Backward and Forward Linkages by Industry, 2011                                                  |    |
| 3.2.2b | Backward and Forward Linkages by Industry, 2017                                                  | 74 |
| 3.2.3a | Potential Decline in Gross Value Added, 2010–2017                                                |    |
| 3.2.3b | Potential Decline in Gross Value Added Attributed to Domestic Final Demand, 2010–2017            |    |
| 3.2.3C | Potential Decline in Gross Value Added Attributed to Exports, 2010–2017                          |    |
| 3.2.4a | Potential Decline in Gross Output, 2010–2017                                                     | 75 |
| 3.2.4b | Potential Decline in Gross Output Attributed to Domestic Final Demand, 2010–2017                 |    |
| 3.2.4C | Potential Decline in Gross Output Attributed to Exports, 2010–2017                               |    |
| 3.3.1  | Exports and Imports as a Share of Gross Domestic Product, 2010–2017                              |    |
| 3.3.2  | Total Foreign Trade by Sector, 2017                                                              |    |
| 3.3.3  | Trend of Export Activity by End-Use Category, 2010–2017                                          |    |
| 3.3.4  | Shares of Sectors to Total Intermediate Exports, 2010–2017                                       | 79 |