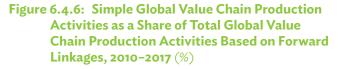

| 6.3.5  | Shares of Sectors to Total Final Exports, 2010–2017                                               | 151 |
|--------|---------------------------------------------------------------------------------------------------|-----|
| 6.3.6  | Trend of Import Activity by End-Use Category, 2010–2017                                           | 151 |
| 6.3.7  | Shares of Sectors to Total Intermediate Imports, 2010–2017                                        | 151 |
| 6.3.8  | Shares of Sectors to Total Final Imports, 2010–2017                                               | 151 |
| 6.3.9  | Ranking of Sectors According to Imported Input-to-Output Ratios and Exported                      |     |
|        | Output-to-Output Ratios, 2017                                                                     | 152 |
| 6.3.10 | Total Foreign-Traded Input, 2010–2017                                                             | 152 |
| 6.3.11 | Total Foreign-Traded Output, 2010–2017                                                            | 152 |
| 6.3.12 | Decomposition of Total Production Attributable to Domestic and Interregional Demand, 2010–2017    | 153 |
| 6.3.13 | Growth Rates of Production Components Based on Two-Region Input-Output Table, 2010–2017           | 153 |
| 6.3.14 | Gross Exports versus Value-Added Exports by Sector, 2017                                          | 153 |
| 6.3.15 | Comparison of Traditional and New Revealed Comparative Advantage by Sector, 2017                  | 154 |
| 6.4.1a | Trade in Value-Added Flow with Top Trading Partners, 2010                                         |     |
| 6.4.1b | Trade in Value-Added Flow with Top Trading Partners, 2017                                         | 159 |
| 6.4.2  | Trade in Value-Added by Industry, 2017                                                            |     |
| 6.4.3  | Trade in Value-Added, 2010–2017                                                                   | 160 |
| 6.4.4  | Trends in Production Activities as a Share of Gross Domestic Product, by Type of Value-Added      |     |
|        | Creation Activities Based on Forward Linkages, 2010–2017                                          | 160 |
| 6.4.5  | Structural Changes from 2010 to 2017 in Different Types of Value-Added Creation Activities        |     |
|        | Based on Forward Linkages                                                                         | 160 |
| 6.4.6  | Simple Global Value Chain Production Activities as a Share of Total Global Value Chain Production |     |
|        | Activities Based on Forward Linkages, 2010–2017                                                   | 161 |
| 6.4.7  | Production Activities as a Share of Gross Domestic Product, by Type of Value-Added Creation       |     |
|        | Activities Based on Backward Linkages, 2010–2017                                                  | 161 |
| 6.4.8  | Structural Changes from 2010 to 2017 in Different Types of Value-Added Creation Activities        |     |
|        | Based on Backward Linkages                                                                        | 161 |
| 6.4.9  | Simple Global Value Chain Production Activities as a Share of Total Global Value Chain Production |     |
|        | Activities Based on Backward Linkages                                                             | 161 |
| 6.4.10 | Global Value Chain Participation Based on Forward and Backward Linkages at the Sectoral Level,    |     |
|        | 2010 and 2017                                                                                     |     |
| 6.4.11 | Nominal Growth Rates of Different Value-Added Activities in the Manufacturing Sector, 2010–2017   | 162 |
|        |                                                                                                   |     |