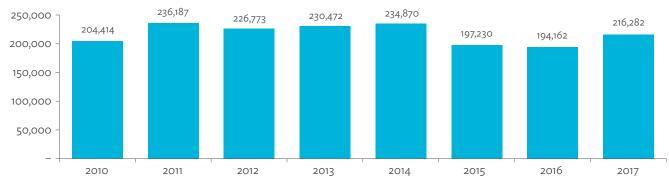

# Hong Kong, China

| 1.1.1a | Gross Domestic Product Scaled to 2010 Levels in Comparison with the Rest of the World, 2010–2017 | 19 |
|--------|--------------------------------------------------------------------------------------------------|----|
| 1.1.1b | Gross Domestic Product Share by 5-Sector Aggregation, 2017                                       | 19 |
| 1.1.2a | Gross Domestic Product Trend by Final Consumption Expenditure Components, 2010–2017              | 19 |
| 1.1.2b | Share of Consumption Expenditure by Final Consumption Expenditure Components, 2010–2017          | 19 |
| 1.1.2C | Final Consumption Expenditure Total Trend and Shares by 5-Sector Aggregation, 2010–2017          | 20 |
| 1.1.3a | Gross Total Output Trend and Shares by 5-Sector Aggregation, 2010–2017                           | 20 |
| 1.1.3b | Shares by 5-Sector Aggregation Attributed to Foreign and Domestic Final Demand, 2010 and 2017    | 20 |
| 1.1.3C | Gross Output by Production Attributed to Foreign and Domestic Demand, 2010–2017                  | 20 |
| 1.1.4a | Intermediate Consumption Shares by 5-Sector Aggregation, 2010–2017                               | 21 |
| 1.1.4b | Intermediate Consumption Ratio to Output by 5-Sector Aggregation, 2010 and 2017                  | 21 |
| 1.1.4C | Shares of Domestic and Imported Intermediate Consumption, 2010–2017                              | 21 |
| 1.1.4d | Shares of Domestic and Imported Intermediate Consumption by 5-Sector Aggregation, 2010 and 2017  | 21 |
| 1.1.5a | Gross Value Added Trend and Shares by 5-Sector Aggregation, 2010–2017                            | 22 |
| 1.1.5b | Gross Value Added Share Attributed to Foreign and Domestic Final Demand, 2010–2017               | 22 |
| 1.1.5C | Sectoral Shares of Gross Value Added Content in Domestic and Foreign Final Demand, 2010–2017     | 22 |