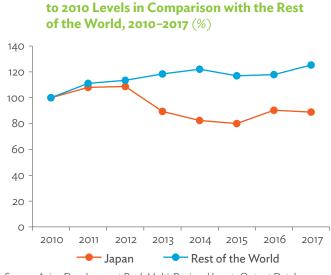

# Japan

| 2.1.1a | Gross Domestic Product Scaled to 2010 Levels in Comparison with the Rest of the World, 2010-2017 | 43 |
|--------|--------------------------------------------------------------------------------------------------|----|
| 2.1.1b | Gross Domestic Product Share by 5-Sector Aggregation, 2017                                       | 43 |
| 2.1.2a | Gross Domestic Product Trend by Final Consumption Expenditure Components, 2010–2017              | 43 |
| 2.1.2b | Share of Consumption Expenditure by Final Consumption Expenditure Components, 2010–2017          | 43 |
| 2.1.2C | Final Consumption Expenditure Total Trend and Shares by 5-Sector Aggregation, 2010–2017          | 44 |
| 2.1.3a | Gross Total Output Trend and Shares by 5-Sector Aggregation, 2010–2017                           |    |
| 2.1.3b | Shares by 5-Sector Aggregation Attributed to Foreign and Domestic Final Demand, 2010 and 2017    | 44 |
| 2.1.3C | Gross Output by Production Attributed to Foreign and Domestic Demand, 2010–2017                  |    |
| 2.1.4a | Intermediate Consumption Shares by 5-Sector Aggregation, 2010–2017                               | 45 |
| 2.1.4b | Intermediate Consumption Ratio to Output by 5-Sector Aggregation, 2010 and 2017                  |    |
| 2.1.4C | Shares of Domestic and Imported Intermediate Consumption, 2010–2017                              | 45 |
| 2.1.4d | Shares of Domestic and Imported Intermediate Consumption by 5-Sector Aggregation, 2010 and 2017  | 45 |
| 2.1.5a | Gross Value Added Trend and Shares by 5-Sector Aggregation, 2010–2017                            | 46 |
| 2.1.5b | Gross Value Added Share Attributed to Foreign and Domestic Final Demand, 2010–2017               | 46 |
| 2.1.5C | Sectoral Shares of Gross Value Added Content in Domestic and Foreign Final Demand, 2010–2017     | 46 |
| 2.2.1a | Patterns of Interindustry Transactions Based on the Domestic Consumption Matrix, 2010            | 50 |
| 2.2.1b | Patterns of Interindustry Transactions Based on the Domestic Consumption Matrix, 2017            | 50 |
| 2.2.2a | Backward and Forward Linkages by Industry, 2010                                                  | 50 |
| 2.2.2b | Backward and Forward Linkages by Industry, 2017                                                  | 50 |
| 2.2.3a | Potential Decline in Gross Value Added, 2010–2017                                                |    |
| 2.2.3b | Potential Decline in Gross Value Added Attributed to Domestic Final Demand, 2010-2017            |    |
| 2.2.3C | Potential Decline in Gross Value Added Attributed to Exports, 2010–2017                          |    |
| 2.2.4a | Potential Decline in Gross Output, 2010–2017                                                     |    |
| 2.2.4b | Potential Decline in Gross Output Attributed to Domestic Final Demand, 2010–2017                 |    |
| 2.2.4C | Potential Decline in Gross Output Attributed to Exports, 2010–2017                               |    |
| 2.3.1  | Exports and Imports as a Share of Gross Domestic Product, 2010–2017                              | 54 |
| 2.3.2  | Total Foreign Trade by Sector, 2017                                                              |    |
| 2.3.3  | Trend of Export Activity by End-Use Category, 2010–2017                                          |    |
| 2.3.4  | Shares of Sectors to Total Intermediate Exports, 2010–2017                                       |    |
| 2.3.5  | Shares of Sectors to Total Final Exports, 2010–2017                                              |    |
| 2.3.6  | Trend of Import Activity by End-Use Category, 2010–2017                                          |    |
| 2.3.7  | Shares of Sectors to Total Intermediate Imports, 2010–2017                                       |    |
| 2.3.8  | Shares of Sectors to Total Final Imports, 2010–2017                                              | 55 |
| 2.3.9  | Ranking of Sectors According to Imported Input-to-Output Ratios and Exported                     |    |
|        | Output-to-Output Ratios, 2017                                                                    | -  |
| 2.3.10 | Total Foreign-Traded Input, 2010–2017                                                            | -  |
| 2.3.11 | Total Foreign-Traded Output, 2010–2017                                                           | -  |
| 2.3.12 | Decomposition of Total Production Attributable to Domestic and Interregional Demand, 2010–2017   |    |
| 2.3.13 | Growth Rates of Production Components Based on Two-Region Input-Output Table, 2010–2017          |    |
| 2.3.14 | Gross Exports versus Value-Added Exports by Sector, 2017                                         |    |
| 2.3.15 | Comparison of Traditional and New Revealed Comparative Advantage by Sector, 2017                 |    |
| 2.4.1a | Trade in Value-Added Flow with Top Trading Partners, 2010                                        |    |
| 2.4.1b | Trade in Value-Added Flow with Top Trading Partners, 2017                                        |    |
| 2.4.2  | Trade in Value-Added by Industry, 2017                                                           |    |
| 2.4.3  | Trade in Value-Added, 2010–2017                                                                  | 64 |