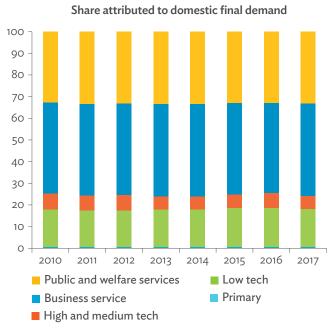

onal Input-Output Database. Click here for figure data Source: Asian Development Bank Multi-Regional Input-Output Database.

Click here for figure data





Figure 2.1.4d: Shares of Domestic and Imported Intermediate Consumption by 5-Sector Aggregation, 2010 and 2017 (\$ million)



Source: Asian Development Bank Multi-Regional Input-Output Database. Source: Asian Development Bank Multi-Regional Input-Output Database.

Click here for figure data

Figure 2.1.5a: Gross Value Added Trend

and Shares by 5-Sector Aggregation,







GVA = gross value added. Source: Asian Development Bank Multi-Regional Input-Output Database.

Click here for figure data

Click here for figure data

# Figure 2.1.5c: Sectoral Shares of Gross Value Added Content in Domestic and Foreign Final Demand, 2010–2017 (%)



Share attributed to foreign final demand



Source: Asian Development Bank Multi-Regional Input-Output Database.

### Table 2.1.1: Gross Value Added Multipliers

| Mining and quarrying         0.544         0.501         0.477         0.430         0.415         0.495         0.561           Food, beverages, and tobacco         0.896         0.872         0.822         0.822         0.824         0.828         0.828         0.828         0.828         0.822         0.810         0.766         0.799         0.828         0.810           Wood and products of wood and cork         0.838         0.833         0.831         0.828         0.827         0.828         0.870         0.880         0.870         0.888         0.830         0.833         0.831         0.838         0.833         0.8