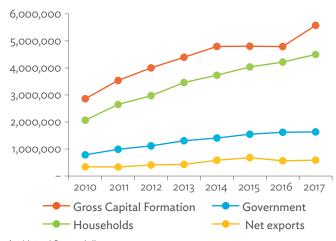

# People's Republic of China

| 4.1.1a | Gross Domestic Product Scaled to 2010 Levels in Comparison with the Rest of the World, 2010–2017 | 91 |
|--------|--------------------------------------------------------------------------------------------------|----|
| 4.1.1b | Gross Domestic Product Share by 5-Sector Aggregation, 2017                                       | 91 |
| 4.1.2a | Gross Domestic Product Trend by Final Consumption Expenditure Components, 2010–2017              | 91 |
| 4.1.2b | Share of Consumption Expenditure by Final Consumption Expenditure Components, 2010–2017          | 91 |
| 4.1.2C | Final Consumption Expenditure Total Trend and Shares by 5-Sector Aggregation, 2010–2017          | 92 |
| 4.1.3a | Gross Total Output Trend and Shares by 5-Sector Aggregation, 2010–2017                           | 92 |
| 4.1.3b | Shares by 5-Sector Aggregation Attributed to Foreign and Domestic Final Demand, 2010 and 2017    | 92 |
| 4.1.3C | Gross Output by Production Attributed to Foreign and Domestic Demand, 2010-2017                  | 92 |
| 4.1.4a | Intermediate Consumption Shares by 5-Sector Aggregation, 2010–2017                               | 93 |
| 4.1.4b | Intermediate Consumption Ratio to Output by 5-Sector Aggregation, 2010 and 2017                  | 93 |
| 4.1.4C | Shares of Domestic and Imported Intermediate Consumption, 2010–2017                              | 93 |
| 4.1.4d | Shares of Domestic and Imported Intermediate Consumption by 5-Sector Aggregation, 2010 and 2017  |    |
| 4.1.5a | Gross Value Added Trend and Shares by 5-Sector Aggregation, 2010–2017                            | 94 |
| 4.1.5b | Gross Value Added Share Attributed to Foreign and Domestic Final Demand, 2010–2017               | 94 |
|        |                                                                                                  |    |