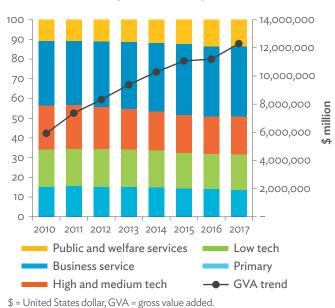

# Hong Kong, China

| 1.1.1a | Gross Domestic Product Scaled to 2010 Levels in Comparison with the Rest of the World, 2010–2017 | 19 |
|--------|--------------------------------------------------------------------------------------------------|----|
| 1.1.1b | Gross Domestic Product Share by 5-Sector Aggregation, 2017                                       | 19 |
| 1.1.2a | Gross Domestic Product Trend by Final Consumption Expenditure Components, 2010–2017              | 19 |
| 1.1.2b | Share of Consumption Expenditure by Final Consumption Expenditure Components, 2010–2017          | 19 |
| 1.1.2C | Final Consumption Expenditure Total Trend and Shares by 5-Sector Aggregation, 2010–2017          | 20 |
| 1.1.3a | Gross Total Output Trend and Shares by 5-Sector Aggregation, 2010–2017                           | 20 |
| 1.1.3b | Shares by 5-Sector Aggregation Attributed to Foreign and Domestic Final Demand, 2010 and 2017    | 20 |
| 1.1.3C | Gross Output by Production Attributed to Foreign and Domestic Demand, 2010–2017                  | 20 |
| 1.1.4a | Intermediate Consumption Shares by 5-Sector Aggregation, 2010–2017                               | 21 |
| 1.1.4b | Intermediate Consumption Ratio to Output by 5-Sector Aggregation, 2010 and 2017                  | 21 |
| 1.1.4C | Shares of Domestic and Imported Intermediate Consumption, 2010–2017                              | 21 |
| 1.1.4d | Shares of Domestic and Imported Intermediate Consumption by 5-Sector Aggregation, 2010 and 2017  | 21 |
| 1.1.5a | Gross Value Added Trend and Shares by 5-Sector Aggregation, 2010–2017                            | 22 |
| 1.1.5b | Gross Value Added Share Attributed to Foreign and Domestic Final Demand, 2010–2017               | 22 |
| 1.1.5C | Sectoral Shares of Gross Value Added Content in Domestic and Foreign Final Demand, 2010–2017     | 22 |