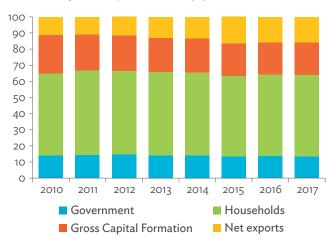

### Taipei,China

| 6.1.1a | Gross Domestic Product Scaled to 2010 Levels in Comparison with the Rest of the World, 2010-2017 | 139 |
|--------|--------------------------------------------------------------------------------------------------|-----|
| 6.1.1b | Gross Domestic Product Share by 5-Sector Aggregation, 2017                                       | 139 |
| 6.1.2a | Gross Domestic Product Trend by Final Consumption Expenditure Components, 2010–2017              | 139 |
| 6.1.2b | Share of Consumption Expenditure by Final Consumption Expenditure Components, 2010–2017          | 139 |
| 6.1.2C | Final Consumption Expenditure Total Trend and Shares by 5-Sector Aggregation, 2010–2017          | 140 |
| 6.1.3a | Gross Total Output Trend and Shares by 5-Sector Aggregation, 2010–2017                           | 140 |
| 6.1.3b | Shares by 5-Sector Aggregation Attributed to Foreign and Domestic Final Demand, 2010 and 2017    | 140 |
| 6.1.3c | Gross Output by Production Attributed to Foreign and Domestic Demand, 2010-2017                  | 140 |
| 6.1.4a | Intermediate Consumption Shares by 5-Sector Aggregation, 2010–2017                               | 141 |
| 6.1.4b | Intermediate Consumption Ratio to Output by 5-Sector Aggregation, 2010 and 2017                  | 141 |
| 6.1.4c | Shares of Domestic and Imported Intermediate Consumption, 2010–2017                              | 141 |
| 6.1.4d | Shares of Domestic and Imported Intermediate Consumption by 5-Sector Aggregation, 2010 and 2017  | 141 |
| 6.1.5a | Gross Value Added Trend and Shares by 5-Sector Aggregation, 2010–2017                            | 142 |
| 6.1.5b | Gross Value Added Share Attributed to Foreign and Domestic Final Demand, 2010–2017               | 142 |
| 6.1.5c | Sectoral Shares of Gross Value Added Content in Domestic and Foreign Final Demand, 2010–2017     | 142 |
| 6.2.1a | Patterns of Interindustry Transactions Based on the Domestic Consumption Matrix, 2010            | 146 |
| 6.2.1b | Patterns of Interindustry Transactions Based on the Domestic Consumption Matrix, 2017            | 146 |
| 6.2.2a | Backward and Forward Linkages by Industry, 2010                                                  | 146 |
| 6.2.2b | Backward and Forward Linkages by Industry, 2017                                                  | 146 |
| 6.2.3a | Potential Decline in Gross Value Added, 2010–2017                                                | 147 |
| 6.2.3b | Potential Decline in Gross Value Added Attributed to Domestic Final Demand, 2010–2017            | 147 |
| 6.2.3c | Potential Decline in Gross Value Added Attributed to Exports, 2010–2017                          | 147 |
| 6.2.4a | Potential Decline in Gross Output, 2010–2017                                                     | 147 |
| 6.2.4b | Potential Decline in Gross Output Attributed to Domestic Final Demand, 2010–2017                 | 147 |
| 6.2.4C | Potential Decline in Gross Output Attributed to Exports, 2010–2017                               | 147 |
| 6.3.1  | Exports and Imports as a Share of Gross Domestic Product, 2010–2017                              | 150 |
| 6.3.2  | Total Foreign Trade by Sector, 2017                                                              | 150 |
| 6.3.3  | Trend of Export Activity by End-Use Category, 2010–2017                                          | 151 |
| 6.3.4  | Shares of Sectors to Total Intermediate Exports, 2010–2017                                       | 151 |
|        |                                                                                                  |     |