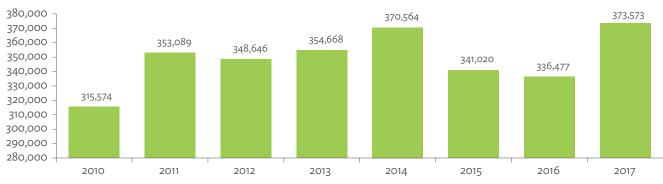

# Hong Kong, China

| 1.1.1a | Gross Domestic Product Scaled to 2010 Levels in Comparison with the Rest of the World, 2010–2017 | 19 |
|--------|--------------------------------------------------------------------------------------------------|----|
| 1.1.1b | Gross Domestic Product Share by 5-Sector Aggregation, 2017                                       | 19 |
| 1.1.2a | Gross Domestic Product Trend by Final Consumption Expenditure Components, 2010–2017              | 19 |
| 1.1.2b | Share of Consumption Expenditure by Final Consumption Expenditure Components, 2010–2017          | 19 |
| 1.1.2C | Final Consumption Expenditure Total Trend and Shares by 5-Sector Aggregation, 2010–2017          | 20 |
| 1.1.3a | Gross Total Output Trend and Shares by 5-Sector Aggregation, 2010–2017                           | 20 |
| 1.1.3b | Shares by 5-Sector Aggregation Attributed to Foreign and Domestic Final Demand, 2010 and 2017    | 20 |
| 1.1.3C | Gross Output by Production Attributed to Foreign and Domestic Demand, 2010–2017                  | 20 |
| 1.1.4a | Intermediate Consumption Shares by 5-Sector Aggregation, 2010–2017                               | 21 |
| 1.1.4b | Intermediate Consumption Ratio to Output by 5-Sector Aggregation, 2010 and 2017                  | 21 |
| 1.1.4C | Shares of Domestic and Imported Intermediate Consumption, 2010–2017                              | 21 |
| 1.1.4d | Shares of Domestic and Imported Intermediate Consumption by 5-Sector Aggregation, 2010 and 2017  | 21 |
| 1.1.5a | Gross Value Added Trend and Shares by 5-Sector Aggregation, 2010–2017                            | 22 |
| 1.1.5b | Gross Value Added Share Attributed to Foreign and Domestic Final Demand, 2010–2017               | 22 |
| 1.1.5C | Sectoral Shares of Gross Value Added Content in Domestic and Foreign Final Demand, 2010–2017     | 22 |