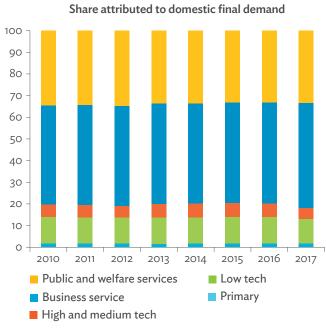

# Hong Kong, China

| 1.1.1a | Gross Domestic Product Scaled to 2010 Levels in Comparison with the Rest of the World, 2010–2017 | 19 |
|--------|--------------------------------------------------------------------------------------------------|----|
| 1.1.1b | Gross Domestic Product Share by 5-Sector Aggregation, 2017                                       | 19 |
| 1.1.2a | Gross Domestic Product Trend by Final Consumption Expenditure Components, 2010–2017              | 19 |
| 1.1.2b | Share of Consumption Expenditure by Final Consumption Expenditure Components, 2010–2017          | 19 |
| 1.1.2C | Final Consumption Expenditure Total Trend and Shares by 5-Sector Aggregation, 2010–2017          | 20 |
| 1.1.3a | Gross Total Output Trend and Shares by 5-Sector Aggregation, 2010–2017                           | 20 |
| 1.1.3b | Shares by 5-Sector Aggregation Attributed to Foreign and Domestic Final Demand, 2010 and 2017    | 20 |
| 1.1.3C | Gross Output by Production Attributed to Foreign and Domestic Demand, 2010–2017                  | 20 |
| 1.1.4a | Intermediate Consumption Shares by 5-Sector Aggregation, 2010–2017                               | 21 |
| 1.1.4b | Intermediate Consumption Ratio to Output by 5-Sector Aggregation, 2010 and 2017                  | 21 |
| 1.1.4C | Shares of Domestic and Imported Intermediate Consumption, 2010–2017                              | 21 |
| 1.1.4d | Shares of Domestic and Imported Intermediate Consumption by 5-Sector Aggregation, 2010 and 2017  | 21 |
| 1.1.5a | Gross Value Added Trend and Shares by 5-Sector Aggregation, 2010–2017                            | 22 |
| 1.1.5b | Gross Value Added Share Attributed to Foreign and Domestic Final Demand, 2010–2017               | 22 |
| 1.1.5C | Sectoral Shares of Gross Value Added Content in Domestic and Foreign Final Demand, 2010–2017     | 22 |