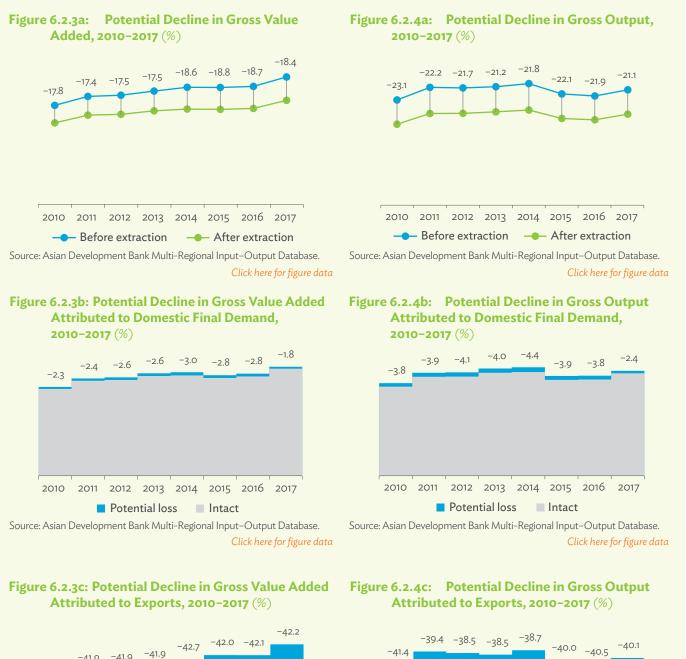

| 1.2.1a | Patterns of Interindustry Transactions Based on the Domestic Consumption Matrix, 2010                                                                    | 26 |
|--------|----------------------------------------------------------------------------------------------------------------------------------------------------------|----|
| 1.2.1b | Patterns of Interindustry Transactions Based on the Domestic Consumption Matrix, 2017                                                                    | 26 |
| 1.2.2a | Backward and Forward Linkages by Industry, 2010                                                                                                          | 26 |
| 1.2.2b | Backward and Forward Linkages by Industry, 2017                                                                                                          | 26 |
| 1.2.3a | Potential Decline in Gross Value Added, 2010–2017                                                                                                        | 27 |
| 1.2.3b | Potential Decline in Gross Value Added Attributed to Domestic Final Demand, 2010–2017                                                                    | 27 |
| 1.2.3C | Potential Decline in Gross Value Added Attributed to Exports, 2010–2017                                                                                  | 27 |
| 1.2.4a | Potential Decline in Gross Output, 2010–2017                                                                                                             | 27 |
| 1.2.4b | Potential Decline in Gross Output Attributed to Domestic Final Demand, 2010–2017                                                                         | 27 |
| 1.2.4C | Potential Decline in Gross Output Attributed to Exports, 2010–2017                                                                                       | 27 |
| 1.3.1  | Exports and Imports as a Share of Gross Domestic Product, 2010–2017                                                                                      | 30 |
| 1.3.2  | Total Foreign Trade by Sector, 2017                                                                                                                      |    |
| 1.3.3  | Trend of Export Activity by End-Use Category, 2010–2017                                                                                                  |    |
| 1.3.4  | Shares of Sectors to Total Intermediate Exports, 2010–2017                                                                                               |    |
| 1.3.5  | Shares of Sectors to Total Final Exports, 2010–2017                                                                                                      |    |
| 1.3.6  | Trend of Import Activity by End-Use Category, 2010–2017                                                                                                  |    |
| 1.3.7  | Shares of Sectors to Total Intermediate Imports, 2010–2017                                                                                               |    |
| 1.3.8  | Shares of Sectors to Total Final Imports, 2010–2017                                                                                                      |    |
| 1.3.9  | Ranking of Sectors According to Imported Input-to-Output Ratios and Exported<br>Output-to-Output Ratios, 2017                                            |    |
| 1.3.10 | Total Foreign-Traded Input, 2010–2017                                                                                                                    | -  |
| 1.3.11 | Total Foreign-Traded Output, 2010–2017                                                                                                                   | -  |
| 1.3.12 | Decomposition of Total Production Attributable to Domestic and Interregional Demand, 2010–2017                                                           | _  |
| 1.3.13 | Growth Rates of Production Components Based on Two-Region Input-Output Table, 2010–2017                                                                  |    |
| 1.3.14 | Gross Exports versus Value-Added Exports by Sector, 2017                                                                                                 |    |
| 1.3.15 | Comparison of Traditional and New Revealed Comparative Advantage by Sector, 2017                                                                         |    |
| 1.4.1a | Trade in Value-Added Flow with Top Trading Partners, 2010                                                                                                |    |
| 1.4.1b | Trade in Value-Added Flow with Top Trading Partners, 2017                                                                                                |    |
| 1.4.2  | Trade in Value-Added by Industry, 2017                                                                                                                   |    |
| 1.4.3  | Trade in Value-Added, 2010–2017                                                                                                                          | 40 |
| 1.4.4  | Trends in Production Activities as a Share of Gross Domestic Product, by Type of Value-Added<br>Creation Activities Based on Forward Linkages, 2010–2017 | 40 |
| 1.4.5  | Structural Changes from 2010 to 2017 in Different Types of Value-Added Creation Activities                                                               |    |
| 15     | Based on Forward Linkages                                                                                                                                | 40 |
| 1.4.6  | Simple Global Value Chain Production Activities as a Share of Total Global Value Chain Production                                                        |    |
|        | Activities Based on Forward Linkages, 2010–2017                                                                                                          | 41 |
| 1.4.7  | Production Activities as a Share of Gross Domestic Product, by Type of Value-Added Creation                                                              |    |
|        | Activities Based on Backward Linkages, 2010–2017                                                                                                         | 41 |
| 1.4.8  | Structural Changes from 2010 to 2017 in Different Types of Value-Added Creation Activities                                                               |    |
|        | Based on Backward Linkages                                                                                                                               | 41 |
| 1.4.9  | Simple Global Value Chain Production Activities as a Share of Total Global Value Chain Production                                                        |    |
|        | Activities Based on Backward Linkages                                                                                                                    | 41 |
| 1.4.10 | Global Value Chain Participation Based on Forward and Backward Linkages at the Sectoral Level,                                                           |    |
|        | 2010 and 2017                                                                                                                                            |    |
| 1.4.11 | Nominal Growth Rates of Different Value-Added Activities in the Manufacturing Sector, 2010–2017                                                          | 42 |