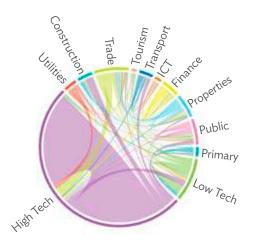

| 1.2.1a | Patterns of Interindustry Transactions Based on the Domestic Consumption Matrix, 2010                                                                    | 26 |
|--------|----------------------------------------------------------------------------------------------------------------------------------------------------------|----|
| 1.2.1b | Patterns of Interindustry Transactions Based on the Domestic Consumption Matrix, 2017                                                                    | 26 |
| 1.2.2a | Backward and Forward Linkages by Industry, 2010                                                                                                          | 26 |
| 1.2.2b | Backward and Forward Linkages by Industry, 2017                                                                                                          | 26 |
| 1.2.3a | Potential Decline in Gross Value Added, 2010–2017                                                                                                        | 27 |
| 1.2.3b | Potential Decline in Gross Value Added Attributed to Domestic Final Demand, 2010–2017                                                                    | 27 |
| 1.2.3C | Potential Decline in Gross Value Added Attributed to Exports, 2010–2017                                                                                  | 27 |
| 1.2.4a | Potential Decline in Gross Output, 2010–2017                                                                                                             | 27 |
| 1.2.4b | Potential Decline in Gross Output Attributed to Domestic Final Demand, 2010–2017                                                                         | 27 |
| 1.2.4C | Potential Decline in Gross Output Attributed to Exports, 2010–2017                                                                                       | 27 |
| 1.3.1  | Exports and Imports as a Share of Gross Domestic Product, 2010–2017                                                                                      | 30 |
| 1.3.2  | Total Foreign Trade by Sector, 2017                                                                                                                      |    |
| 1.3.3  | Trend of Export Activity by End-Use Category, 2010–2017                                                                                                  |    |
| 1.3.4  | Shares of Sectors to Total Intermediate Exports, 2010–2017                                                                                               |    |
| 1.3.5  | Shares of Sectors to Total Final Exports, 2010–2017                                                                                                      |    |
| 1.3.6  | Trend of Import Activity by End-Use Category, 2010–2017                                                                                                  |    |
| 1.3.7  | Shares of Sectors to Total Intermediate Imports, 2010–2017                                                                                               |    |
| 1.3.8  | Shares of Sectors to Total Final Imports, 2010–2017                                                                                                      |    |
| 1.3.9  | Ranking of Sectors According to Imported Input-to-Output Ratios and Exported<br>Output-to-Output Ratios, 2017                                            |    |
| 1.3.10 | Total Foreign-Traded Input, 2010–2017                                                                                                                    | -  |
| 1.3.11 | Total Foreign-Traded Output, 2010–2017                                                                                                                   | -  |
| 1.3.12 | Decomposition of Total Production Attributable to Domestic and Interregional Demand, 2010–2017                                                           | _  |
| 1.3.13 | Growth Rates of Production Components Based on Two-Region Input-Output Table, 2010–2017                                                                  |    |
| 1.3.14 | Gross Exports versus Value-Added Exports by Sector, 2017                                                                                                 |    |
| 1.3.15 | Comparison of Traditional and New Revealed Comparative Advantage by Sector, 2017                                                                         |    |
| 1.4.1a | Trade in Value-Added Flow with Top Trading Partners, 2010                                                                                                |    |
| 1.4.1b | Trade in Value-Added Flow with Top Trading Partners, 2017                                                                                                |    |
| 1.4.2  | Trade in Value-Added by Industry, 2017                                                                                                                   |    |
| 1.4.3  | Trade in Value-Added, 2010–2017                                                                                                                          | 40 |
| 1.4.4  | Trends in Production Activities as a Share of Gross Domestic Product, by Type of Value-Added<br>Creation Activities Based on Forward Linkages, 2010–2017 | 40 |
| 1.4.5  | Structural Changes from 2010 to 2017 in Different Types of Value-Added Creation Activities                                                               |    |
| 15     | Based on Forward Linkages                                                                                                                                | 40 |
| 1.4.6  | Simple Global Value Chain Production Activities as a Share of Total Global Value Chain Production                                                        |    |
|        | Activities Based on Forward Linkages, 2010–2017                                                                                                          | 41 |
| 1.4.7  | Production Activities as a Share of Gross Domestic Product, by Type of Value-Added Creation                                                              |    |
|        | Activities Based on Backward Linkages, 2010–2017                                                                                                         | 41 |
| 1.4.8  | Structural Changes from 2010 to 2017 in Different Types of Value-Added Creation Activities                                                               |    |
|        | Based on Backward Linkages                                                                                                                               | 41 |
| 1.4.9  | Simple Global Value Chain Production Activities as a Share of Total Global Value Chain Production                                                        |    |
|        | Activities Based on Backward Linkages                                                                                                                    | 41 |
| 1.4.10 | Global Value Chain Participation Based on Forward and Backward Linkages at the Sectoral Level,                                                           |    |
|        | 2010 and 2017                                                                                                                                            |    |
| 1.4.11 | Nominal Growth Rates of Different Value-Added Activities in the Manufacturing Sector, 2010–2017                                                          | 42 |