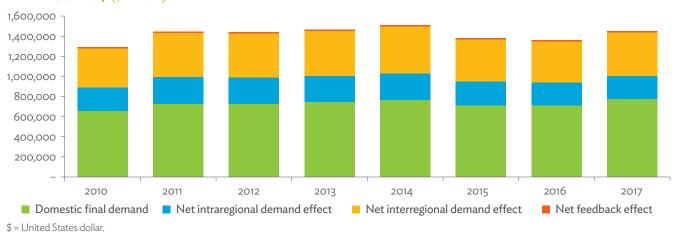

| 1.2.1a | Patterns of Interindustry Transactions Based on the Domestic Consumption Matrix, 2010                                                                    | 26 |
|--------|----------------------------------------------------------------------------------------------------------------------------------------------------------|----|
| 1.2.1b | Patterns of Interindustry Transactions Based on the Domestic Consumption Matrix, 2017                                                                    | 26 |
| 1.2.2a | Backward and Forward Linkages by Industry, 2010                                                                                                          | 26 |
| 1.2.2b | Backward and Forward Linkages by Industry, 2017                                                                                                          | 26 |
| 1.2.3a | Potential Decline in Gross Value Added, 2010–2017                                                                                                        | 27 |
| 1.2.3b | Potential Decline in Gross Value Added Attributed to Domestic Final Demand, 2010–2017                                                                    | 27 |
| 1.2.3C | Potential Decline in Gross Value Added Attributed to Exports, 2010–2017                                                                                  | 27 |
| 1.2.4a | Potential Decline in Gross Output, 2010–2017                                                                                                             | 27 |
| 1.2.4b | Potential Decline in Gross Output Attributed to Domestic Final Demand, 2010–2017                                                                         | 27 |
| 1.2.4C | Potential Decline in Gross Output Attributed to Exports, 2010–2017                                                                                       | 27 |
| 1.3.1  | Exports and Imports as a Share of Gross Domestic Product, 2010–2017                                                                                      | 30 |
| 1.3.2  | Total Foreign Trade by Sector, 2017                                                                                                                      |    |
| 1.3.3  | Trend of Export Activity by End-Use Category, 2010–2017                                                                                                  |    |
| 1.3.4  | Shares of Sectors to Total Intermediate Exports, 2010–2017                                                                                               |    |
| 1.3.5  | Shares of Sectors to Total Final Exports, 2010–2017                                                                                                      |    |
| 1.3.6  | Trend of Import Activity by End-Use Category, 2010–2017                                                                                                  |    |
| 1.3.7  | Shares of Sectors to Total Intermediate Imports, 2010–2017                                                                                               |    |
| 1.3.8  | Shares of Sectors to Total Final Imports, 2010–2017                                                                                                      |    |
| 1.3.9  | Ranking of Sectors According to Imported Input-to-Output Ratios and Exported<br>Output-to-Output Ratios, 2017                                            |    |
| 1.3.10 | Total Foreign-Traded Input, 2010–2017                                                                                                                    | -  |
| 1.3.11 | Total Foreign-Traded Output, 2010–2017                                                                                                                   | -  |
| 1.3.12 | Decomposition of Total Production Attributable to Domestic and Interregional Demand, 2010–2017                                                           | _  |
| 1.3.13 | Growth Rates of Production Components Based on Two-Region Input-Output Table, 2010–2017                                                                  |    |
| 1.3.14 | Gross Exports versus Value-Added Exports by Sector, 2017                                                                                                 |    |
| 1.3.15 | Comparison of Traditional and New Revealed Comparative Advantage by Sector, 2017                                                                         |    |
| 1.4.1a | Trade in Value-Added Flow with Top Trading Partners, 2010                                                                                                |    |
| 1.4.1b | Trade in Value-Added Flow with Top Trading Partners, 2017                                                                                                |    |
| 1.4.2  | Trade in Value-Added by Industry, 2017                                                                                                                   |    |
| 1.4.3  | Trade in Value-Added, 2010–2017                                                                                                                          | 40 |
| 1.4.4  | Trends in Production Activities as a Share of Gross Domestic Product, by Type of Value-Added<br>Creation Activities Based on Forward Linkages, 2010–2017 | 40 |
| 1.4.5  | Structural Changes from 2010 to 2017 in Different Types of Value-Added Creation Activities                                                               |    |
| 15     | Based on Forward Linkages                                                                                                                                | 40 |
| 1.4.6  | Simple Global Value Chain Production Activities as a Share of Total Global Value Chain Production                                                        |    |
|        | Activities Based on Forward Linkages, 2010–2017                                                                                                          | 41 |
| 1.4.7  | Production Activities as a Share of Gross Domestic Product, by Type of Value-Added Creation                                                              |    |
|        | Activities Based on Backward Linkages, 2010–2017                                                                                                         | 41 |
| 1.4.8  | Structural Changes from 2010 to 2017 in Different Types of Value-Added Creation Activities                                                               |    |
|        | Based on Backward Linkages                                                                                                                               | 41 |
| 1.4.9  | Simple Global Value Chain Production Activities as a Share of Total Global Value Chain Production                                                        |    |
|        | Activities Based on Backward Linkages                                                                                                                    | 41 |
| 1.4.10 | Global Value Chain Participation Based on Forward and Backward Linkages at the Sectoral Level,                                                           |    |
|        | 2010 and 2017                                                                                                                                            |    |
| 1.4.11 | Nominal Growth Rates of Different Value-Added Activities in the Manufacturing Sector, 2010–2017                                                          | 42 |