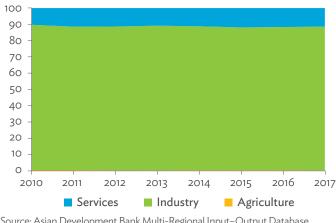

# Hong Kong, China

| 1.1.1a | Gross Domestic Product Scaled to 2010 Levels in Comparison with the Rest of the World, 2010–2017 | 19 |
|--------|--------------------------------------------------------------------------------------------------|----|
| 1.1.1b | Gross Domestic Product Share by 5-Sector Aggregation, 2017                                       | 19 |
| 1.1.2a | Gross Domestic Product Trend by Final Consumption Expenditure Components, 2010–2017              | 19 |
| 1.1.2b | Share of Consumption Expenditure by Final Consumption Expenditure Components, 2010–2017          | 19 |
| 1.1.2C | Final Consumption Expenditure Total Trend and Shares by 5-Sector Aggregation, 2010–2017          | 20 |
| 1.1.3a | Gross Total Output Trend and Shares by 5-Sector Aggregation, 2010–2017                           | 20 |
| 1.1.3b | Shares by 5-Sector Aggregation Attributed to Foreign and Domestic Final Demand, 2010 and 2017    | 20 |
| 1.1.3C | Gross Output by Production Attributed to Foreign and Domestic Demand, 2010–2017                  | 20 |
| 1.1.4a | Intermediate Consumption Shares by 5-Sector Aggregation, 2010–2017                               | 21 |
| 1.1.4b | Intermediate Consumption Ratio to Output by 5-Sector Aggregation, 2010 and 2017                  | 21 |
| 1.1.4C | Shares of Domestic and Imported Intermediate Consumption, 2010–2017                              | 21 |
| 1.1.4d | Shares of Domestic and Imported Intermediate Consumption by 5-Sector Aggregation, 2010 and 2017  | 21 |
| 1.1.5a | Gross Value Added Trend and Shares by 5-Sector Aggregation, 2010–2017                            | 22 |
| 1.1.5b | Gross Value Added Share Attributed to Foreign and Domestic Final Demand, 2010–2017               | 22 |
| 1.1.5C | Sectoral Shares of Gross Value Added Content in Domestic and Foreign Final Demand, 2010–2017     | 22 |