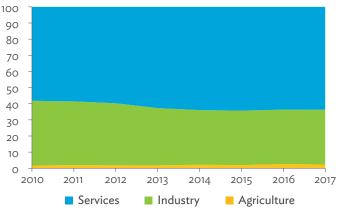

# Hong Kong, China

| 1.1.1a | Gross Domestic Product Scaled to 2010 Levels in Comparison with the Rest of the World, 2010–2017 | 19 |
|--------|--------------------------------------------------------------------------------------------------|----|
| 1.1.1b | Gross Domestic Product Share by 5-Sector Aggregation, 2017                                       | 19 |
| 1.1.2a | Gross Domestic Product Trend by Final Consumption Expenditure Components, 2010–2017              | 19 |
| 1.1.2b | Share of Consumption Expenditure by Final Consumption Expenditure Components, 2010–2017          | 19 |
| 1.1.2C | Final Consumption Expenditure Total Trend and Shares by 5-Sector Aggregation, 2010–2017          | 20 |
| 1.1.3a | Gross Total Output Trend and Shares by 5-Sector Aggregation, 2010–2017                           | 20 |
| 1.1.3b | Shares by 5-Sector Aggregation Attributed to Foreign and Domestic Final Demand, 2010 and 2017    | 20 |
| 1.1.3C | Gross Output by Production Attributed to Foreign and Domestic Demand, 2010–2017                  | 20 |
| 1.1.4a | Intermediate Consumption Shares by 5-Sector Aggregation, 2010–2017                               | 21 |
| 1.1.4b | Intermediate Consumption Ratio to Output by 5-Sector Aggregation, 2010 and 2017                  | 21 |
| 1.1.4C | Shares of Domestic and Imported Intermediate Consumption, 2010–2017                              | 21 |
| 1.1.4d | Shares of Domestic and Imported Intermediate Consumption by 5-Sector Aggregation, 2010 and 2017  | 21 |
| 1.1.5a | Gross Value Added Trend and Shares by 5-Sector Aggregation, 2010–2017                            | 22 |
| 1.1.5b | Gross Value Added Share Attributed to Foreign and Domestic Final Demand, 2010–2017               | 22 |
| 1.1.5C | Sectoral Shares of Gross Value Added Content in Domestic and Foreign Final Demand, 2010–2017     | 22 |