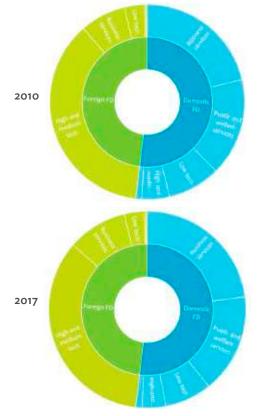

| 1.2.1a | Patterns of Interindustry Transactions Based on the Domestic Consumption Matrix, 2010                                                                    | 26 |
|--------|----------------------------------------------------------------------------------------------------------------------------------------------------------|----|
| 1.2.1b | Patterns of Interindustry Transactions Based on the Domestic Consumption Matrix, 2017                                                                    | 26 |
| 1.2.2a | Backward and Forward Linkages by Industry, 2010                                                                                                          | 26 |
| 1.2.2b | Backward and Forward Linkages by Industry, 2017                                                                                                          | 26 |
| 1.2.3a | Potential Decline in Gross Value Added, 2010–2017                                                                                                        | 27 |
| 1.2.3b | Potential Decline in Gross Value Added Attributed to Domestic Final Demand, 2010–2017                                                                    | 27 |
| 1.2.3C | Potential Decline in Gross Value Added Attributed to Exports, 2010–2017                                                                                  | 27 |
| 1.2.4a | Potential Decline in Gross Output, 2010–2017                                                                                                             | 27 |
| 1.2.4b | Potential Decline in Gross Output Attributed to Domestic Final Demand, 2010–2017                                                                         | 27 |
| 1.2.4C | Potential Decline in Gross Output Attributed to Exports, 2010–2017                                                                                       | 27 |
| 1.3.1  | Exports and Imports as a Share of Gross Domestic Product, 2010–2017                                                                                      | 30 |
| 1.3.2  | Total Foreign Trade by Sector, 2017                                                                                                                      |    |
| 1.3.3  | Trend of Export Activity by End-Use Category, 2010–2017                                                                                                  |    |
| 1.3.4  | Shares of Sectors to Total Intermediate Exports, 2010–2017                                                                                               |    |
| 1.3.5  | Shares of Sectors to Total Final Exports, 2010–2017                                                                                                      |    |
| 1.3.6  | Trend of Import Activity by End-Use Category, 2010–2017                                                                                                  |    |
| 1.3.7  | Shares of Sectors to Total Intermediate Imports, 2010–2017                                                                                               |    |
| 1.3.8  | Shares of Sectors to Total Final Imports, 2010–2017                                                                                                      |    |
| 1.3.9  | Ranking of Sectors According to Imported Input-to-Output Ratios and Exported<br>Output-to-Output Ratios, 2017                                            |    |
| 1.3.10 | Total Foreign-Traded Input, 2010–2017                                                                                                                    | -  |
| 1.3.11 | Total Foreign-Traded Output, 2010–2017                                                                                                                   | -  |
| 1.3.12 | Decomposition of Total Production Attributable to Domestic and Interregional Demand, 2010–2017                                                           | _  |
| 1.3.13 | Growth Rates of Production Components Based on Two-Region Input-Output Table, 2010–2017                                                                  |    |
| 1.3.14 | Gross Exports versus Value-Added Exports by Sector, 2017                                                                                                 |    |
| 1.3.15 | Comparison of Traditional and New Revealed Comparative Advantage by Sector, 2017                                                                         |    |
| 1.4.1a | Trade in Value-Added Flow with Top Trading Partners, 2010                                                                                                |    |
| 1.4.1b | Trade in Value-Added Flow with Top Trading Partners, 2017                                                                                                |    |
| 1.4.2  | Trade in Value-Added by Industry, 2017                                                                                                                   |    |
| 1.4.3  | Trade in Value-Added, 2010–2017                                                                                                                          | 40 |
| 1.4.4  | Trends in Production Activities as a Share of Gross Domestic Product, by Type of Value-Added<br>Creation Activities Based on Forward Linkages, 2010–2017 | 40 |
| 1.4.5  | Structural Changes from 2010 to 2017 in Different Types of Value-Added Creation Activities                                                               |    |
| 15     | Based on Forward Linkages                                                                                                                                | 40 |
| 1.4.6  | Simple Global Value Chain Production Activities as a Share of Total Global Value Chain Production                                                        |    |
|        | Activities Based on Forward Linkages, 2010–2017                                                                                                          | 41 |
| 1.4.7  | Production Activities as a Share of Gross Domestic Product, by Type of Value-Added Creation                                                              |    |
|        | Activities Based on Backward Linkages, 2010–2017                                                                                                         | 41 |
| 1.4.8  | Structural Changes from 2010 to 2017 in Different Types of Value-Added Creation Activities                                                               |    |
|        | Based on Backward Linkages                                                                                                                               | 41 |
| 1.4.9  | Simple Global Value Chain Production Activities as a Share of Total Global Value Chain Production                                                        |    |
|        | Activities Based on Backward Linkages                                                                                                                    | 41 |
| 1.4.10 | Global Value Chain Participation Based on Forward and Backward Linkages at the Sectoral Level,                                                           |    |
|        | 2010 and 2017                                                                                                                                            |    |
| 1.4.11 | Nominal Growth Rates of Different Value-Added Activities in the Manufacturing Sector, 2010–2017                                                          | 42 |