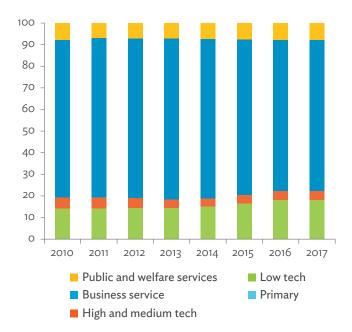

# Hong Kong, China

| 1.1.1a | Gross Domestic Product Scaled to 2010 Levels in Comparison with the Rest of the World, 2010–2017 | 19 |
|--------|--------------------------------------------------------------------------------------------------|----|
| 1.1.1b | Gross Domestic Product Share by 5-Sector Aggregation, 2017                                       | 19 |
| 1.1.2a | Gross Domestic Product Trend by Final Consumption Expenditure Components, 2010–2017              | 19 |
| 1.1.2b | Share of Consumption Expenditure by Final Consumption Expenditure Components, 2010–2017          | 19 |
| 1.1.2C | Final Consumption Expenditure Total Trend and Shares by 5-Sector Aggregation, 2010–2017          | 20 |
| 1.1.3a | Gross Total Output Trend and Shares by 5-Sector Aggregation, 2010–2017                           | 20 |
| 1.1.3b | Shares by 5-Sector Aggregation Attributed to Foreign and Domestic Final Demand, 2010 and 2017    | 20 |
| 1.1.3C | Gross Output by Production Attributed to Foreign and Domestic Demand, 2010–2017                  | 20 |
| 1.1.4a | Intermediate Consumption Shares by 5-Sector Aggregation, 2010–2017                               | 21 |
| 1.1.4b | Intermediate Consumption Ratio to Output by 5-Sector Aggregation, 2010 and 2017                  | 21 |
| 1.1.4C | Shares of Domestic and Imported Intermediate Consumption, 2010–2017                              | 21 |
| 1.1.4d | Shares of Domestic and Imported Intermediate Consumption by 5-Sector Aggregation, 2010 and 2017  | 21 |
| 1.1.5a | Gross Value Added Trend and Shares by 5-Sector Aggregation, 2010–2017                            | 22 |
| 1.1.5b | Gross Value Added Share Attributed to Foreign and Domestic Final Demand, 2010–2017               | 22 |
| 1.1.5C | Sectoral Shares of Gross Value Added Content in Domestic and Foreign Final Demand, 2010–2017     | 22 |