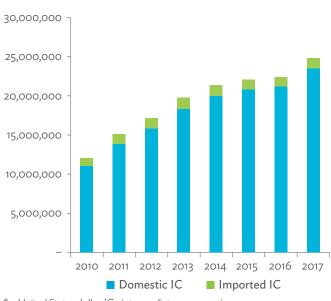

# Hong Kong, China

| 1.1.1a | Gross Domestic Product Scaled to 2010 Levels in Comparison with the Rest of the World, 2010–2017 | 19 |
|--------|--------------------------------------------------------------------------------------------------|----|
| 1.1.1b | Gross Domestic Product Share by 5-Sector Aggregation, 2017                                       | 19 |
| 1.1.2a | Gross Domestic Product Trend by Final Consumption Expenditure Components, 2010–2017              | 19 |
| 1.1.2b | Share of Consumption Expenditure by Final Consumption Expenditure Components, 2010–2017          | 19 |
| 1.1.2C | Final Consumption Expenditure Total Trend and Shares by 5-Sector Aggregation, 2010–2017          | 20 |
| 1.1.3a | Gross Total Output Trend and Shares by 5-Sector Aggregation, 2010–2017                           | 20 |
| 1.1.3b | Shares by 5-Sector Aggregation Attributed to Foreign and Domestic Final Demand, 2010 and 2017    | 20 |
| 1.1.3C | Gross Output by Production Attributed to Foreign and Domestic Demand, 2010–2017                  | 20 |
| 1.1.4a | Intermediate Consumption Shares by 5-Sector Aggregation, 2010–2017                               | 21 |
| 1.1.4b | Intermediate Consumption Ratio to Output by 5-Sector Aggregation, 2010 and 2017                  | 21 |
| 1.1.4C | Shares of Domestic and Imported Intermediate Consumption, 2010–2017                              | 21 |
| 1.1.4d | Shares of Domestic and Imported Intermediate Consumption by 5-Sector Aggregation, 2010 and 2017  | 21 |
| 1.1.5a | Gross Value Added Trend and Shares by 5-Sector Aggregation, 2010–2017                            | 22 |
| 1.1.5b | Gross Value Added Share Attributed to Foreign and Domestic Final Demand, 2010–2017               | 22 |
| 1.1.5C | Sectoral Shares of Gross Value Added Content in Domestic and Foreign Final Demand, 2010–2017     | 22 |