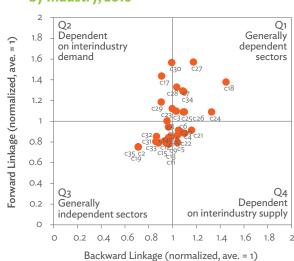

| 1.2.1a | Patterns of Interindustry Transactions Based on the Domestic Consumption Matrix, 2010                                                                    | 26 |
|--------|----------------------------------------------------------------------------------------------------------------------------------------------------------|----|
| 1.2.1b | Patterns of Interindustry Transactions Based on the Domestic Consumption Matrix, 2017                                                                    | 26 |
| 1.2.2a | Backward and Forward Linkages by Industry, 2010                                                                                                          | 26 |
| 1.2.2b | Backward and Forward Linkages by Industry, 2017                                                                                                          | 26 |
| 1.2.3a | Potential Decline in Gross Value Added, 2010–2017                                                                                                        | 27 |
| 1.2.3b | Potential Decline in Gross Value Added Attributed to Domestic Final Demand, 2010–2017                                                                    | 27 |
| 1.2.3C | Potential Decline in Gross Value Added Attributed to Exports, 2010–2017                                                                                  | 27 |
| 1.2.4a | Potential Decline in Gross Output, 2010–2017                                                                                                             | 27 |
| 1.2.4b | Potential Decline in Gross Output Attributed to Domestic Final Demand, 2010–2017                                                                         | 27 |
| 1.2.4C | Potential Decline in Gross Output Attributed to Exports, 2010–2017                                                                                       | 27 |
| 1.3.1  | Exports and Imports as a Share of Gross Domestic Product, 2010–2017                                                                                      | 30 |
| 1.3.2  | Total Foreign Trade by Sector, 2017                                                                                                                      |    |
| 1.3.3  | Trend of Export Activity by End-Use Category, 2010–2017                                                                                                  |    |
| 1.3.4  | Shares of Sectors to Total Intermediate Exports, 2010–2017                                                                                               |    |
| 1.3.5  | Shares of Sectors to Total Final Exports, 2010–2017                                                                                                      |    |
| 1.3.6  | Trend of Import Activity by End-Use Category, 2010–2017                                                                                                  |    |
| 1.3.7  | Shares of Sectors to Total Intermediate Imports, 2010–2017                                                                                               |    |
| 1.3.8  | Shares of Sectors to Total Final Imports, 2010–2017                                                                                                      |    |
| 1.3.9  | Ranking of Sectors According to Imported Input-to-Output Ratios and Exported<br>Output-to-Output Ratios, 2017                                            |    |
| 1.3.10 | Total Foreign-Traded Input, 2010–2017                                                                                                                    | -  |
| 1.3.11 | Total Foreign-Traded Output, 2010–2017                                                                                                                   | -  |
| 1.3.12 | Decomposition of Total Production Attributable to Domestic and Interregional Demand, 2010–2017                                                           | _  |
| 1.3.13 | Growth Rates of Production Components Based on Two-Region Input-Output Table, 2010–2017                                                                  |    |
| 1.3.14 | Gross Exports versus Value-Added Exports by Sector, 2017                                                                                                 |    |
| 1.3.15 | Comparison of Traditional and New Revealed Comparative Advantage by Sector, 2017                                                                         |    |
| 1.4.1a | Trade in Value-Added Flow with Top Trading Partners, 2010                                                                                                |    |
| 1.4.1b | Trade in Value-Added Flow with Top Trading Partners, 2017                                                                                                |    |
| 1.4.2  | Trade in Value-Added by Industry, 2017                                                                                                                   |    |
| 1.4.3  | Trade in Value-Added, 2010–2017                                                                                                                          | 40 |
| 1.4.4  | Trends in Production Activities as a Share of Gross Domestic Product, by Type of Value-Added<br>Creation Activities Based on Forward Linkages, 2010–2017 | 40 |
| 1.4.5  | Structural Changes from 2010 to 2017 in Different Types of Value-Added Creation Activities                                                               |    |
| 15     | Based on Forward Linkages                                                                                                                                | 40 |
| 1.4.6  | Simple Global Value Chain Production Activities as a Share of Total Global Value Chain Production                                                        |    |
|        | Activities Based on Forward Linkages, 2010–2017                                                                                                          | 41 |
| 1.4.7  | Production Activities as a Share of Gross Domestic Product, by Type of Value-Added Creation                                                              |    |
|        | Activities Based on Backward Linkages, 2010–2017                                                                                                         | 41 |
| 1.4.8  | Structural Changes from 2010 to 2017 in Different Types of Value-Added Creation Activities                                                               |    |
|        | Based on Backward Linkages                                                                                                                               | 41 |
| 1.4.9  | Simple Global Value Chain Production Activities as a Share of Total Global Value Chain Production                                                        |    |
|        | Activities Based on Backward Linkages                                                                                                                    | 41 |
| 1.4.10 | Global Value Chain Participation Based on Forward and Backward Linkages at the Sectoral Level,                                                           |    |
|        | 2010 and 2017                                                                                                                                            |    |
| 1.4.11 | Nominal Growth Rates of Different Value-Added Activities in the Manufacturing Sector, 2010–2017                                                          | 42 |