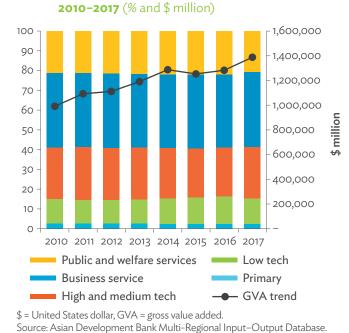

# Hong Kong, China

| 1.1.1a | Gross Domestic Product Scaled to 2010 Levels in Comparison with the Rest of the World, 2010–2017 | 19 |
|--------|--------------------------------------------------------------------------------------------------|----|
| 1.1.1b | Gross Domestic Product Share by 5-Sector Aggregation, 2017                                       | 19 |
| 1.1.2a | Gross Domestic Product Trend by Final Consumption Expenditure Components, 2010–2017              | 19 |
| 1.1.2b | Share of Consumption Expenditure by Final Consumption Expenditure Components, 2010–2017          | 19 |
| 1.1.2C | Final Consumption Expenditure Total Trend and Shares by 5-Sector Aggregation, 2010–2017          | 20 |
| 1.1.3a | Gross Total Output Trend and Shares by 5-Sector Aggregation, 2010–2017                           | 20 |
| 1.1.3b | Shares by 5-Sector Aggregation Attributed to Foreign and Domestic Final Demand, 2010 and 2017    | 20 |
| 1.1.3C | Gross Output by Production Attributed to Foreign and Domestic Demand, 2010–2017                  | 20 |
| 1.1.4a | Intermediate Consumption Shares by 5-Sector Aggregation, 2010–2017                               | 21 |
| 1.1.4b | Intermediate Consumption Ratio to Output by 5-Sector Aggregation, 2010 and 2017                  | 21 |
| 1.1.4C | Shares of Domestic and Imported Intermediate Consumption, 2010–2017                              | 21 |
| 1.1.4d | Shares of Domestic and Imported Intermediate Consumption by 5-Sector Aggregation, 2010 and 2017  | 21 |
| 1.1.5a | Gross Value Added Trend and Shares by 5-Sector Aggregation, 2010–2017                            | 22 |
| 1.1.5b | Gross Value Added Share Attributed to Foreign and Domestic Final Demand, 2010–2017               | 22 |
| 1.1.5C | Sectoral Shares of Gross Value Added Content in Domestic and Foreign Final Demand, 2010–2017     | 22 |