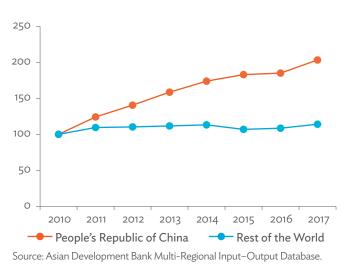

# Hong Kong, China

| 1.1.1a | Gross Domestic Product Scaled to 2010 Levels in Comparison with the Rest of the World, 2010–2017 | 19 |
|--------|--------------------------------------------------------------------------------------------------|----|
| 1.1.1b | Gross Domestic Product Share by 5-Sector Aggregation, 2017                                       | 19 |
| 1.1.2a | Gross Domestic Product Trend by Final Consumption Expenditure Components, 2010–2017              | 19 |
| 1.1.2b | Share of Consumption Expenditure by Final Consumption Expenditure Components, 2010–2017          | 19 |
| 1.1.2C | Final Consumption Expenditure Total Trend and Shares by 5-Sector Aggregation, 2010–2017          | 20 |
| 1.1.3a | Gross Total Output Trend and Shares by 5-Sector Aggregation, 2010–2017                           | 20 |
| 1.1.3b | Shares by 5-Sector Aggregation Attributed to Foreign and Domestic Final Demand, 2010 and 2017    | 20 |
| 1.1.3C | Gross Output by Production Attributed to Foreign and Domestic Demand, 2010–2017                  | 20 |
| 1.1.4a | Intermediate Consumption Shares by 5-Sector Aggregation, 2010–2017                               | 21 |
| 1.1.4b | Intermediate Consumption Ratio to Output by 5-Sector Aggregation, 2010 and 2017                  | 21 |
| 1.1.4C | Shares of Domestic and Imported Intermediate Consumption, 2010–2017                              | 21 |
| 1.1.4d | Shares of Domestic and Imported Intermediate Consumption by 5-Sector Aggregation, 2010 and 2017  | 21 |
| 1.1.5a | Gross Value Added Trend and Shares by 5-Sector Aggregation, 2010–2017                            | 22 |
| 1.1.5b | Gross Value Added Share Attributed to Foreign and Domestic Final Demand, 2010–2017               | 22 |
| 1.1.5C | Sectoral Shares of Gross Value Added Content in Domestic and Foreign Final Demand, 2010–2017     | 22 |

# People's Republic of China

| 4.1.1a | Gross Domestic Product Scaled to 2010 Levels in Comparison with the Rest of the World, 2010–2017 | 91 |
|--------|--------------------------------------------------------------------------------------------------|----|
| 4.1.1b | Gross Domestic Product Share by 5-Sector Aggregation, 2017                                       | 91 |
| 4.1.2a | Gross Domestic Product Trend by Final Consumption Expenditure Components, 2010–2017              | 91 |
| 4.1.2b | Share of Consumption Expenditure by Final Consumption Expenditure Components, 2010–2017          | 91 |
| 4.1.2C | Final Consumption Expenditure Total Trend and Shares by 5-Sector Aggregation, 2010–2017          | 92 |
| 4.1.3a | Gross Total Output Trend and Shares by 5-Sector Aggregation, 2010–2017                           | 92 |
| 4.1.3b | Shares by 5-Sector Aggregation Attributed to Foreign and Domestic Final Demand, 2010 and 2017    | 92 |
| 4.1.3C | Gross Output by Production Attributed to Foreign and Domestic Demand, 2010-2017                  | 92 |
| 4.1.4a | Intermediate Consumption Shares by 5-Sector Aggregation, 2010–2017                               | 93 |
| 4.1.4b | Intermediate Consumption Ratio to Output by 5-Sector Aggregation, 2010 and 2017                  | 93 |
| 4.1.4C | Shares of Domestic and Imported Intermediate Consumption, 2010–2017                              | 93 |
| 4.1.4d | Shares of Domestic and Imported Intermediate Consumption by 5-Sector Aggregation, 2010 and 2017  |    |
| 4.1.5a | Gross Value Added Trend and Shares by 5-Sector Aggregation, 2010–2017                            | 94 |
| 4.1.5b | Gross Value Added Share Attributed to Foreign and Domestic Final Demand, 2010–2017               | 94 |
|        |                                                                                                  |    |