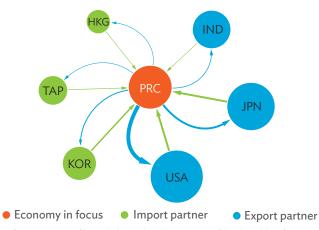

| 1.2.1a | Patterns of Interindustry Transactions Based on the Domestic Consumption Matrix, 2010                                                                    | 26 |
|--------|----------------------------------------------------------------------------------------------------------------------------------------------------------|----|
| 1.2.1b | Patterns of Interindustry Transactions Based on the Domestic Consumption Matrix, 2017                                                                    | 26 |
| 1.2.2a | Backward and Forward Linkages by Industry, 2010                                                                                                          | 26 |
| 1.2.2b | Backward and Forward Linkages by Industry, 2017                                                                                                          | 26 |
| 1.2.3a | Potential Decline in Gross Value Added, 2010–2017                                                                                                        | 27 |
| 1.2.3b | Potential Decline in Gross Value Added Attributed to Domestic Final Demand, 2010–2017                                                                    | 27 |
| 1.2.3C | Potential Decline in Gross Value Added Attributed to Exports, 2010–2017                                                                                  | 27 |
| 1.2.4a | Potential Decline in Gross Output, 2010–2017                                                                                                             | 27 |
| 1.2.4b | Potential Decline in Gross Output Attributed to Domestic Final Demand, 2010–2017                                                                         | 27 |
| 1.2.4C | Potential Decline in Gross Output Attributed to Exports, 2010–2017                                                                                       | 27 |
| 1.3.1  | Exports and Imports as a Share of Gross Domestic Product, 2010–2017                                                                                      | 30 |
| 1.3.2  | Total Foreign Trade by Sector, 2017                                                                                                                      |    |
| 1.3.3  | Trend of Export Activity by End-Use Category, 2010–2017                                                                                                  |    |
| 1.3.4  | Shares of Sectors to Total Intermediate Exports, 2010–2017                                                                                               |    |
| 1.3.5  | Shares of Sectors to Total Final Exports, 2010–2017                                                                                                      |    |
| 1.3.6  | Trend of Import Activity by End-Use Category, 2010–2017                                                                                                  |    |
| 1.3.7  | Shares of Sectors to Total Intermediate Imports, 2010–2017                                                                                               |    |
| 1.3.8  | Shares of Sectors to Total Final Imports, 2010–2017                                                                                                      |    |
| 1.3.9  | Ranking of Sectors According to Imported Input-to-Output Ratios and Exported<br>Output-to-Output Ratios, 2017                                            |    |
| 1.3.10 | Total Foreign-Traded Input, 2010–2017                                                                                                                    | -  |
| 1.3.11 | Total Foreign-Traded Output, 2010–2017                                                                                                                   | -  |
| 1.3.12 | Decomposition of Total Production Attributable to Domestic and Interregional Demand, 2010–2017                                                           | _  |
| 1.3.13 | Growth Rates of Production Components Based on Two-Region Input-Output Table, 2010–2017                                                                  |    |
| 1.3.14 | Gross Exports versus Value-Added Exports by Sector, 2017                                                                                                 |    |
| 1.3.15 | Comparison of Traditional and New Revealed Comparative Advantage by Sector, 2017                                                                         |    |
| 1.4.1a | Trade in Value-Added Flow with Top Trading Partners, 2010                                                                                                |    |
| 1.4.1b | Trade in Value-Added Flow with Top Trading Partners, 2017                                                                                                |    |
| 1.4.2  | Trade in Value-Added by Industry, 2017                                                                                                                   |    |
| 1.4.3  | Trade in Value-Added, 2010–2017                                                                                                                          | 40 |
| 1.4.4  | Trends in Production Activities as a Share of Gross Domestic Product, by Type of Value-Added<br>Creation Activities Based on Forward Linkages, 2010–2017 | 40 |
| 1.4.5  | Structural Changes from 2010 to 2017 in Different Types of Value-Added Creation Activities                                                               |    |
| 15     | Based on Forward Linkages                                                                                                                                | 40 |
| 1.4.6  | Simple Global Value Chain Production Activities as a Share of Total Global Value Chain Production                                                        |    |
|        | Activities Based on Forward Linkages, 2010–2017                                                                                                          | 41 |
| 1.4.7  | Production Activities as a Share of Gross Domestic Product, by Type of Value-Added Creation                                                              |    |
|        | Activities Based on Backward Linkages, 2010–2017                                                                                                         | 41 |
| 1.4.8  | Structural Changes from 2010 to 2017 in Different Types of Value-Added Creation Activities                                                               |    |
|        | Based on Backward Linkages                                                                                                                               | 41 |
| 1.4.9  | Simple Global Value Chain Production Activities as a Share of Total Global Value Chain Production                                                        |    |
|        | Activities Based on Backward Linkages                                                                                                                    | 41 |
| 1.4.10 | Global Value Chain Participation Based on Forward and Backward Linkages at the Sectoral Level,                                                           |    |
|        | 2010 and 2017                                                                                                                                            |    |
| 1.4.11 | Nominal Growth Rates of Different Value-Added Activities in the Manufacturing Sector, 2010–2017                                                          | 42 |