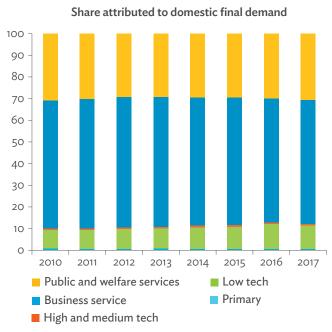

# Hong Kong, China

| 1.1.1a | Gross Domestic Product Scaled to 2010 Levels in Comparison with the Rest of the World, 2010–2017 | 19 |
|--------|--------------------------------------------------------------------------------------------------|----|
| 1.1.1b | Gross Domestic Product Share by 5-Sector Aggregation, 2017                                       | 19 |
| 1.1.2a | Gross Domestic Product Trend by Final Consumption Expenditure Components, 2010–2017              | 19 |
| 1.1.2b | Share of Consumption Expenditure by Final Consumption Expenditure Components, 2010–2017          | 19 |
| 1.1.2C | Final Consumption Expenditure Total Trend and Shares by 5-Sector Aggregation, 2010–2017          | 20 |
| 1.1.3a | Gross Total Output Trend and Shares by 5-Sector Aggregation, 2010–2017                           | 20 |
| 1.1.3b | Shares by 5-Sector Aggregation Attributed to Foreign and Domestic Final Demand, 2010 and 2017    | 20 |
| 1.1.3C | Gross Output by Production Attributed to Foreign and Domestic Demand, 2010–2017                  | 20 |
| 1.1.4a | Intermediate Consumption Shares by 5-Sector Aggregation, 2010–2017                               | 21 |
| 1.1.4b | Intermediate Consumption Ratio to Output by 5-Sector Aggregation, 2010 and 2017                  | 21 |
| 1.1.4C | Shares of Domestic and Imported Intermediate Consumption, 2010–2017                              | 21 |
| 1.1.4d | Shares of Domestic and Imported Intermediate Consumption by 5-Sector Aggregation, 2010 and 2017  | 21 |
| 1.1.5a | Gross Value Added Trend and Shares by 5-Sector Aggregation, 2010–2017                            | 22 |
| 1.1.5b | Gross Value Added Share Attributed to Foreign and Domestic Final Demand, 2010–2017               | 22 |
| 1.1.5C | Sectoral Shares of Gross Value Added Content in Domestic and Foreign Final Demand, 2010–2017     | 22 |