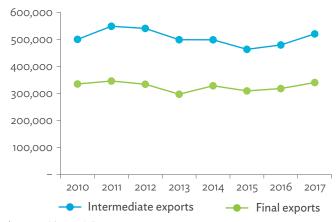

| 1.2.1a | Patterns of Interindustry Transactions Based on the Domestic Consumption Matrix, 2010                                                                    | 26 |
|--------|----------------------------------------------------------------------------------------------------------------------------------------------------------|----|
| 1.2.1b | Patterns of Interindustry Transactions Based on the Domestic Consumption Matrix, 2017                                                                    | 26 |
| 1.2.2a | Backward and Forward Linkages by Industry, 2010                                                                                                          | 26 |
| 1.2.2b | Backward and Forward Linkages by Industry, 2017                                                                                                          | 26 |
| 1.2.3a | Potential Decline in Gross Value Added, 2010–2017                                                                                                        | 27 |
| 1.2.3b | Potential Decline in Gross Value Added Attributed to Domestic Final Demand, 2010–2017                                                                    | 27 |
| 1.2.3C | Potential Decline in Gross Value Added Attributed to Exports, 2010–2017                                                                                  | 27 |
| 1.2.4a | Potential Decline in Gross Output, 2010–2017                                                                                                             | 27 |
| 1.2.4b | Potential Decline in Gross Output Attributed to Domestic Final Demand, 2010–2017                                                                         | 27 |
| 1.2.4C | Potential Decline in Gross Output Attributed to Exports, 2010–2017                                                                                       | 27 |
| 1.3.1  | Exports and Imports as a Share of Gross Domestic Product, 2010–2017                                                                                      | 30 |
| 1.3.2  | Total Foreign Trade by Sector, 2017                                                                                                                      |    |
| 1.3.3  | Trend of Export Activity by End-Use Category, 2010–2017                                                                                                  |    |
| 1.3.4  | Shares of Sectors to Total Intermediate Exports, 2010–2017                                                                                               |    |
| 1.3.5  | Shares of Sectors to Total Final Exports, 2010–2017                                                                                                      |    |
| 1.3.6  | Trend of Import Activity by End-Use Category, 2010–2017                                                                                                  |    |
| 1.3.7  | Shares of Sectors to Total Intermediate Imports, 2010–2017                                                                                               |    |
| 1.3.8  | Shares of Sectors to Total Final Imports, 2010–2017                                                                                                      |    |
| 1.3.9  | Ranking of Sectors According to Imported Input-to-Output Ratios and Exported<br>Output-to-Output Ratios, 2017                                            |    |
| 1.3.10 | Total Foreign-Traded Input, 2010–2017                                                                                                                    | -  |
| 1.3.11 | Total Foreign-Traded Output, 2010–2017                                                                                                                   | -  |
| 1.3.12 | Decomposition of Total Production Attributable to Domestic and Interregional Demand, 2010–2017                                                           | _  |
| 1.3.13 | Growth Rates of Production Components Based on Two-Region Input-Output Table, 2010–2017                                                                  |    |
| 1.3.14 | Gross Exports versus Value-Added Exports by Sector, 2017                                                                                                 |    |
| 1.3.15 | Comparison of Traditional and New Revealed Comparative Advantage by Sector, 2017                                                                         |    |
| 1.4.1a | Trade in Value-Added Flow with Top Trading Partners, 2010                                                                                                |    |
| 1.4.1b | Trade in Value-Added Flow with Top Trading Partners, 2017                                                                                                |    |
| 1.4.2  | Trade in Value-Added by Industry, 2017                                                                                                                   |    |
| 1.4.3  | Trade in Value-Added, 2010–2017                                                                                                                          | 40 |
| 1.4.4  | Trends in Production Activities as a Share of Gross Domestic Product, by Type of Value-Added<br>Creation Activities Based on Forward Linkages, 2010–2017 | 40 |
| 1.4.5  | Structural Changes from 2010 to 2017 in Different Types of Value-Added Creation Activities                                                               |    |
| 15     | Based on Forward Linkages                                                                                                                                | 40 |
| 1.4.6  | Simple Global Value Chain Production Activities as a Share of Total Global Value Chain Production                                                        |    |
|        | Activities Based on Forward Linkages, 2010–2017                                                                                                          | 41 |
| 1.4.7  | Production Activities as a Share of Gross Domestic Product, by Type of Value-Added Creation                                                              |    |
|        | Activities Based on Backward Linkages, 2010–2017                                                                                                         | 41 |
| 1.4.8  | Structural Changes from 2010 to 2017 in Different Types of Value-Added Creation Activities                                                               |    |
|        | Based on Backward Linkages                                                                                                                               | 41 |
| 1.4.9  | Simple Global Value Chain Production Activities as a Share of Total Global Value Chain Production                                                        |    |
|        | Activities Based on Backward Linkages                                                                                                                    | 41 |
| 1.4.10 | Global Value Chain Participation Based on Forward and Backward Linkages at the Sectoral Level,                                                           |    |
|        | 2010 and 2017                                                                                                                                            |    |
| 1.4.11 | Nominal Growth Rates of Different Value-Added Activities in the Manufacturing Sector, 2010–2017                                                          | 42 |