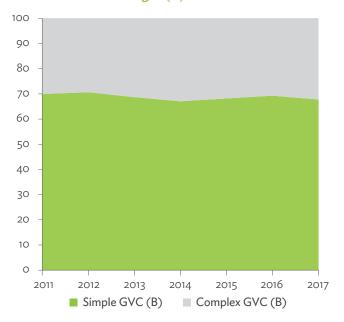

| 1.2.1a | Patterns of Interindustry Transactions Based on the Domestic Consumption Matrix, 2010                                                                    | 26 |
|--------|----------------------------------------------------------------------------------------------------------------------------------------------------------|----|
| 1.2.1b | Patterns of Interindustry Transactions Based on the Domestic Consumption Matrix, 2017                                                                    | 26 |
| 1.2.2a | Backward and Forward Linkages by Industry, 2010                                                                                                          | 26 |
| 1.2.2b | Backward and Forward Linkages by Industry, 2017                                                                                                          | 26 |
| 1.2.3a | Potential Decline in Gross Value Added, 2010–2017                                                                                                        | 27 |
| 1.2.3b | Potential Decline in Gross Value Added Attributed to Domestic Final Demand, 2010–2017                                                                    | 27 |
| 1.2.3C | Potential Decline in Gross Value Added Attributed to Exports, 2010–2017                                                                                  | 27 |
| 1.2.4a | Potential Decline in Gross Output, 2010–2017                                                                                                             | 27 |
| 1.2.4b | Potential Decline in Gross Output Attributed to Domestic Final Demand, 2010–2017                                                                         | 27 |
| 1.2.4C | Potential Decline in Gross Output Attributed to Exports, 2010–2017                                                                                       | 27 |
| 1.3.1  | Exports and Imports as a Share of Gross Domestic Product, 2010–2017                                                                                      | 30 |
| 1.3.2  | Total Foreign Trade by Sector, 2017                                                                                                                      |    |
| 1.3.3  | Trend of Export Activity by End-Use Category, 2010–2017                                                                                                  |    |
| 1.3.4  | Shares of Sectors to Total Intermediate Exports, 2010–2017                                                                                               |    |
| 1.3.5  | Shares of Sectors to Total Final Exports, 2010–2017                                                                                                      |    |
| 1.3.6  | Trend of Import Activity by End-Use Category, 2010–2017                                                                                                  |    |
| 1.3.7  | Shares of Sectors to Total Intermediate Imports, 2010–2017                                                                                               |    |
| 1.3.8  | Shares of Sectors to Total Final Imports, 2010–2017                                                                                                      |    |
| 1.3.9  | Ranking of Sectors According to Imported Input-to-Output Ratios and Exported<br>Output-to-Output Ratios, 2017                                            |    |
| 1.3.10 | Total Foreign-Traded Input, 2010–2017                                                                                                                    | -  |
| 1.3.11 | Total Foreign-Traded Output, 2010–2017                                                                                                                   | -  |
| 1.3.12 | Decomposition of Total Production Attributable to Domestic and Interregional Demand, 2010–2017                                                           | _  |
| 1.3.13 | Growth Rates of Production Components Based on Two-Region Input-Output Table, 2010–2017                                                                  |    |
| 1.3.14 | Gross Exports versus Value-Added Exports by Sector, 2017                                                                                                 |    |
| 1.3.15 | Comparison of Traditional and New Revealed Comparative Advantage by Sector, 2017                                                                         |    |
| 1.4.1a | Trade in Value-Added Flow with Top Trading Partners, 2010                                                                                                |    |
| 1.4.1b | Trade in Value-Added Flow with Top Trading Partners, 2017                                                                                                |    |
| 1.4.2  | Trade in Value-Added by Industry, 2017                                                                                                                   |    |
| 1.4.3  | Trade in Value-Added, 2010–2017                                                                                                                          | 40 |
| 1.4.4  | Trends in Production Activities as a Share of Gross Domestic Product, by Type of Value-Added<br>Creation Activities Based on Forward Linkages, 2010–2017 | 40 |
| 1.4.5  | Structural Changes from 2010 to 2017 in Different Types of Value-Added Creation Activities                                                               |    |
| 15     | Based on Forward Linkages                                                                                                                                | 40 |
| 1.4.6  | Simple Global Value Chain Production Activities as a Share of Total Global Value Chain Production                                                        |    |
|        | Activities Based on Forward Linkages, 2010–2017                                                                                                          | 41 |
| 1.4.7  | Production Activities as a Share of Gross Domestic Product, by Type of Value-Added Creation                                                              |    |
|        | Activities Based on Backward Linkages, 2010–2017                                                                                                         | 41 |
| 1.4.8  | Structural Changes from 2010 to 2017 in Different Types of Value-Added Creation Activities                                                               |    |
|        | Based on Backward Linkages                                                                                                                               | 41 |
| 1.4.9  | Simple Global Value Chain Production Activities as a Share of Total Global Value Chain Production                                                        |    |
|        | Activities Based on Backward Linkages                                                                                                                    | 41 |
| 1.4.10 | Global Value Chain Participation Based on Forward and Backward Linkages at the Sectoral Level,                                                           |    |
|        | 2010 and 2017                                                                                                                                            |    |
| 1.4.11 | Nominal Growth Rates of Different Value-Added Activities in the Manufacturing Sector, 2010–2017                                                          | 42 |