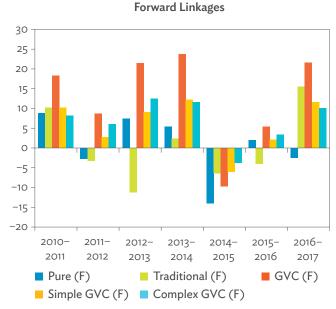

| 1.2.1a | Patterns of Interindustry Transactions Based on the Domestic Consumption Matrix, 2010                                                                    | 26 |
|--------|----------------------------------------------------------------------------------------------------------------------------------------------------------|----|
| 1.2.1b | Patterns of Interindustry Transactions Based on the Domestic Consumption Matrix, 2017                                                                    | 26 |
| 1.2.2a | Backward and Forward Linkages by Industry, 2010                                                                                                          | 26 |
| 1.2.2b | Backward and Forward Linkages by Industry, 2017                                                                                                          | 26 |
| 1.2.3a | Potential Decline in Gross Value Added, 2010–2017                                                                                                        | 27 |
| 1.2.3b | Potential Decline in Gross Value Added Attributed to Domestic Final Demand, 2010–2017                                                                    | 27 |
| 1.2.3C | Potential Decline in Gross Value Added Attributed to Exports, 2010–2017                                                                                  | 27 |
| 1.2.4a | Potential Decline in Gross Output, 2010–2017                                                                                                             | 27 |
| 1.2.4b | Potential Decline in Gross Output Attributed to Domestic Final Demand, 2010–2017                                                                         | 27 |
| 1.2.4C | Potential Decline in Gross Output Attributed to Exports, 2010–2017                                                                                       | 27 |
| 1.3.1  | Exports and Imports as a Share of Gross Domestic Product, 2010–2017                                                                                      | 30 |
| 1.3.2  | Total Foreign Trade by Sector, 2017                                                                                                                      |    |
| 1.3.3  | Trend of Export Activity by End-Use Category, 2010–2017                                                                                                  |    |
| 1.3.4  | Shares of Sectors to Total Intermediate Exports, 2010–2017                                                                                               |    |
| 1.3.5  | Shares of Sectors to Total Final Exports, 2010–2017                                                                                                      |    |
| 1.3.6  | Trend of Import Activity by End-Use Category, 2010–2017                                                                                                  |    |
| 1.3.7  | Shares of Sectors to Total Intermediate Imports, 2010–2017                                                                                               |    |
| 1.3.8  | Shares of Sectors to Total Final Imports, 2010–2017                                                                                                      |    |
| 1.3.9  | Ranking of Sectors According to Imported Input-to-Output Ratios and Exported<br>Output-to-Output Ratios, 2017                                            |    |
| 1.3.10 | Total Foreign-Traded Input, 2010–2017                                                                                                                    | -  |
| 1.3.11 | Total Foreign-Traded Output, 2010–2017                                                                                                                   | -  |
| 1.3.12 | Decomposition of Total Production Attributable to Domestic and Interregional Demand, 2010–2017                                                           | _  |
| 1.3.13 | Growth Rates of Production Components Based on Two-Region Input-Output Table, 2010–2017                                                                  |    |
| 1.3.14 | Gross Exports versus Value-Added Exports by Sector, 2017                                                                                                 |    |
| 1.3.15 | Comparison of Traditional and New Revealed Comparative Advantage by Sector, 2017                                                                         |    |
| 1.4.1a | Trade in Value-Added Flow with Top Trading Partners, 2010                                                                                                |    |
| 1.4.1b | Trade in Value-Added Flow with Top Trading Partners, 2017                                                                                                |    |
| 1.4.2  | Trade in Value-Added by Industry, 2017                                                                                                                   |    |
| 1.4.3  | Trade in Value-Added, 2010–2017                                                                                                                          | 40 |
| 1.4.4  | Trends in Production Activities as a Share of Gross Domestic Product, by Type of Value-Added<br>Creation Activities Based on Forward Linkages, 2010–2017 | 40 |
| 1.4.5  | Structural Changes from 2010 to 2017 in Different Types of Value-Added Creation Activities                                                               |    |
| 15     | Based on Forward Linkages                                                                                                                                | 40 |
| 1.4.6  | Simple Global Value Chain Production Activities as a Share of Total Global Value Chain Production                                                        |    |
|        | Activities Based on Forward Linkages, 2010–2017                                                                                                          | 41 |
| 1.4.7  | Production Activities as a Share of Gross Domestic Product, by Type of Value-Added Creation                                                              |    |
|        | Activities Based on Backward Linkages, 2010–2017                                                                                                         | 41 |
| 1.4.8  | Structural Changes from 2010 to 2017 in Different Types of Value-Added Creation Activities                                                               |    |
|        | Based on Backward Linkages                                                                                                                               | 41 |
| 1.4.9  | Simple Global Value Chain Production Activities as a Share of Total Global Value Chain Production                                                        |    |
|        | Activities Based on Backward Linkages                                                                                                                    | 41 |
| 1.4.10 | Global Value Chain Participation Based on Forward and Backward Linkages at the Sectoral Level,                                                           |    |
|        | 2010 and 2017                                                                                                                                            |    |
| 1.4.11 | Nominal Growth Rates of Different Value-Added Activities in the Manufacturing Sector, 2010–2017                                                          | 42 |