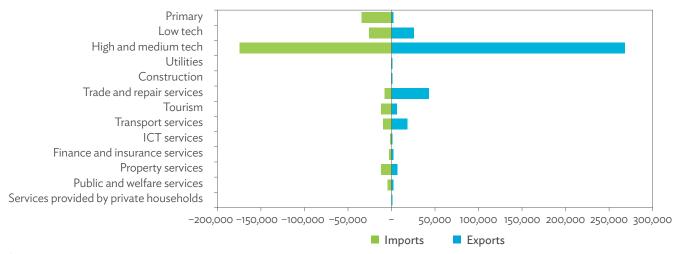

| 1.2.1a | Patterns of Interindustry Transactions Based on the Domestic Consumption Matrix, 2010                                                                    | 26 |
|--------|----------------------------------------------------------------------------------------------------------------------------------------------------------|----|
| 1.2.1b | Patterns of Interindustry Transactions Based on the Domestic Consumption Matrix, 2017                                                                    | 26 |
| 1.2.2a | Backward and Forward Linkages by Industry, 2010                                                                                                          | 26 |
| 1.2.2b | Backward and Forward Linkages by Industry, 2017                                                                                                          | 26 |
| 1.2.3a | Potential Decline in Gross Value Added, 2010–2017                                                                                                        | 27 |
| 1.2.3b | Potential Decline in Gross Value Added Attributed to Domestic Final Demand, 2010–2017                                                                    | 27 |
| 1.2.3C | Potential Decline in Gross Value Added Attributed to Exports, 2010–2017                                                                                  | 27 |
| 1.2.4a | Potential Decline in Gross Output, 2010–2017                                                                                                             | 27 |
| 1.2.4b | Potential Decline in Gross Output Attributed to Domestic Final Demand, 2010–2017                                                                         | 27 |
| 1.2.4C | Potential Decline in Gross Output Attributed to Exports, 2010–2017                                                                                       | 27 |
| 1.3.1  | Exports and Imports as a Share of Gross Domestic Product, 2010–2017                                                                                      | 30 |
| 1.3.2  | Total Foreign Trade by Sector, 2017                                                                                                                      |    |
| 1.3.3  | Trend of Export Activity by End-Use Category, 2010–2017                                                                                                  |    |
| 1.3.4  | Shares of Sectors to Total Intermediate Exports, 2010–2017                                                                                               |    |
| 1.3.5  | Shares of Sectors to Total Final Exports, 2010–2017                                                                                                      |    |
| 1.3.6  | Trend of Import Activity by End-Use Category, 2010–2017                                                                                                  |    |
| 1.3.7  | Shares of Sectors to Total Intermediate Imports, 2010–2017                                                                                               |    |
| 1.3.8  | Shares of Sectors to Total Final Imports, 2010–2017                                                                                                      |    |
| 1.3.9  | Ranking of Sectors According to Imported Input-to-Output Ratios and Exported<br>Output-to-Output Ratios, 2017                                            |    |
| 1.3.10 | Total Foreign-Traded Input, 2010–2017                                                                                                                    | -  |
| 1.3.11 | Total Foreign-Traded Output, 2010–2017                                                                                                                   | -  |
| 1.3.12 | Decomposition of Total Production Attributable to Domestic and Interregional Demand, 2010–2017                                                           | _  |
| 1.3.13 | Growth Rates of Production Components Based on Two-Region Input-Output Table, 2010–2017                                                                  |    |
| 1.3.14 | Gross Exports versus Value-Added Exports by Sector, 2017                                                                                                 |    |
| 1.3.15 | Comparison of Traditional and New Revealed Comparative Advantage by Sector, 2017                                                                         |    |
| 1.4.1a | Trade in Value-Added Flow with Top Trading Partners, 2010                                                                                                |    |
| 1.4.1b | Trade in Value-Added Flow with Top Trading Partners, 2017                                                                                                |    |
| 1.4.2  | Trade in Value-Added by Industry, 2017                                                                                                                   |    |
| 1.4.3  | Trade in Value-Added, 2010–2017                                                                                                                          | 40 |
| 1.4.4  | Trends in Production Activities as a Share of Gross Domestic Product, by Type of Value-Added<br>Creation Activities Based on Forward Linkages, 2010–2017 | 40 |
| 1.4.5  | Structural Changes from 2010 to 2017 in Different Types of Value-Added Creation Activities                                                               |    |
| 15     | Based on Forward Linkages                                                                                                                                | 40 |
| 1.4.6  | Simple Global Value Chain Production Activities as a Share of Total Global Value Chain Production                                                        |    |
|        | Activities Based on Forward Linkages, 2010–2017                                                                                                          | 41 |
| 1.4.7  | Production Activities as a Share of Gross Domestic Product, by Type of Value-Added Creation                                                              |    |
|        | Activities Based on Backward Linkages, 2010–2017                                                                                                         | 41 |
| 1.4.8  | Structural Changes from 2010 to 2017 in Different Types of Value-Added Creation Activities                                                               |    |
|        | Based on Backward Linkages                                                                                                                               | 41 |
| 1.4.9  | Simple Global Value Chain Production Activities as a Share of Total Global Value Chain Production                                                        |    |
|        | Activities Based on Backward Linkages                                                                                                                    | 41 |
| 1.4.10 | Global Value Chain Participation Based on Forward and Backward Linkages at the Sectoral Level,                                                           |    |
|        | 2010 and 2017                                                                                                                                            |    |
| 1.4.11 | Nominal Growth Rates of Different Value-Added Activities in the Manufacturing Sector, 2010–2017                                                          | 42 |