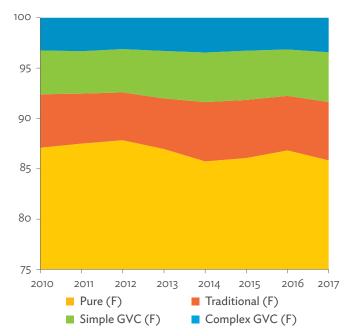

| 1.2.1a | Patterns of Interindustry Transactions Based on the Domestic Consumption Matrix, 2010                                                                    | 26 |
|--------|----------------------------------------------------------------------------------------------------------------------------------------------------------|----|
| 1.2.1b | Patterns of Interindustry Transactions Based on the Domestic Consumption Matrix, 2017                                                                    | 26 |
| 1.2.2a | Backward and Forward Linkages by Industry, 2010                                                                                                          | 26 |
| 1.2.2b | Backward and Forward Linkages by Industry, 2017                                                                                                          | 26 |
| 1.2.3a | Potential Decline in Gross Value Added, 2010–2017                                                                                                        | 27 |
| 1.2.3b | Potential Decline in Gross Value Added Attributed to Domestic Final Demand, 2010–2017                                                                    | 27 |
| 1.2.3C | Potential Decline in Gross Value Added Attributed to Exports, 2010–2017                                                                                  | 27 |
| 1.2.4a | Potential Decline in Gross Output, 2010–2017                                                                                                             | 27 |
| 1.2.4b | Potential Decline in Gross Output Attributed to Domestic Final Demand, 2010–2017                                                                         | 27 |
| 1.2.4C | Potential Decline in Gross Output Attributed to Exports, 2010–2017                                                                                       | 27 |
| 1.3.1  | Exports and Imports as a Share of Gross Domestic Product, 2010–2017                                                                                      | 30 |
| 1.3.2  | Total Foreign Trade by Sector, 2017                                                                                                                      |    |
| 1.3.3  | Trend of Export Activity by End-Use Category, 2010–2017                                                                                                  |    |
| 1.3.4  | Shares of Sectors to Total Intermediate Exports, 2010–2017                                                                                               |    |
| 1.3.5  | Shares of Sectors to Total Final Exports, 2010–2017                                                                                                      |    |
| 1.3.6  | Trend of Import Activity by End-Use Category, 2010–2017                                                                                                  |    |
| 1.3.7  | Shares of Sectors to Total Intermediate Imports, 2010–2017                                                                                               |    |
| 1.3.8  | Shares of Sectors to Total Final Imports, 2010–2017                                                                                                      |    |
| 1.3.9  | Ranking of Sectors According to Imported Input-to-Output Ratios and Exported<br>Output-to-Output Ratios, 2017                                            |    |
| 1.3.10 | Total Foreign-Traded Input, 2010–2017                                                                                                                    | -  |
| 1.3.11 | Total Foreign-Traded Output, 2010–2017                                                                                                                   | -  |
| 1.3.12 | Decomposition of Total Production Attributable to Domestic and Interregional Demand, 2010–2017                                                           | _  |
| 1.3.13 | Growth Rates of Production Components Based on Two-Region Input-Output Table, 2010–2017                                                                  |    |
| 1.3.14 | Gross Exports versus Value-Added Exports by Sector, 2017                                                                                                 |    |
| 1.3.15 | Comparison of Traditional and New Revealed Comparative Advantage by Sector, 2017                                                                         |    |
| 1.4.1a | Trade in Value-Added Flow with Top Trading Partners, 2010                                                                                                |    |
| 1.4.1b | Trade in Value-Added Flow with Top Trading Partners, 2017                                                                                                |    |
| 1.4.2  | Trade in Value-Added by Industry, 2017                                                                                                                   |    |
| 1.4.3  | Trade in Value-Added, 2010–2017                                                                                                                          | 40 |
| 1.4.4  | Trends in Production Activities as a Share of Gross Domestic Product, by Type of Value-Added<br>Creation Activities Based on Forward Linkages, 2010–2017 | 40 |
| 1.4.5  | Structural Changes from 2010 to 2017 in Different Types of Value-Added Creation Activities                                                               |    |
| 15     | Based on Forward Linkages                                                                                                                                | 40 |
| 1.4.6  | Simple Global Value Chain Production Activities as a Share of Total Global Value Chain Production                                                        |    |
|        | Activities Based on Forward Linkages, 2010–2017                                                                                                          | 41 |
| 1.4.7  | Production Activities as a Share of Gross Domestic Product, by Type of Value-Added Creation                                                              |    |
|        | Activities Based on Backward Linkages, 2010–2017                                                                                                         | 41 |
| 1.4.8  | Structural Changes from 2010 to 2017 in Different Types of Value-Added Creation Activities                                                               |    |
|        | Based on Backward Linkages                                                                                                                               | 41 |
| 1.4.9  | Simple Global Value Chain Production Activities as a Share of Total Global Value Chain Production                                                        |    |
|        | Activities Based on Backward Linkages                                                                                                                    | 41 |
| 1.4.10 | Global Value Chain Participation Based on Forward and Backward Linkages at the Sectoral Level,                                                           |    |
|        | 2010 and 2017                                                                                                                                            |    |
| 1.4.11 | Nominal Growth Rates of Different Value-Added Activities in the Manufacturing Sector, 2010–2017                                                          | 42 |