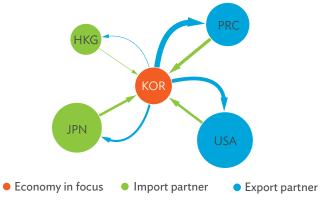

# Republic of Korea

| 5.1.1a | Gross Domestic Product Scaled to 2010 Levels in Comparison with the Rest of the World, 2010-2017 | 115 |
|--------|--------------------------------------------------------------------------------------------------|-----|
| 5.1.1b | Gross Domestic Product Share by 5-Sector Aggregation, 2017                                       | 115 |
| 5.1.2a | Gross Domestic Product Trend by Final Consumption Expenditure Components, 2010–2017              | 115 |
| 5.1.2b | Share of Consumption Expenditure by Final Consumption Expenditure Components, 2010–2017          | 115 |
| 5.1.2C | Final Consumption Expenditure Total Trend and Shares by 5-Sector Aggregation, 2010–2017          | 116 |
| 5.1.3a | Gross Total Output Trend and Shares by 5-Sector Aggregation, 2010–2017                           |     |
| 5.1.3b | Shares by 5-Sector Aggregation Attributed to Foreign and Domestic Final Demand, 2010 and 2017    | 116 |
| 5.1.3C | Gross Output by Production Attributed to Foreign and Domestic Demand, 2010–2017                  |     |
| 5.1.4a | Intermediate Consumption Shares by 5-Sector Aggregation, 2010–2017                               | 117 |
| 5.1.4b | Intermediate Consumption Ratio to Output by 5-Sector Aggregation, 2010 and 2017                  |     |
| 5.1.4C | Shares of Domestic and Imported Intermediate Consumption, 2010–2017                              |     |
| 5.1.4d | Shares of Domestic and Imported Intermediate Consumption by 5-Sector Aggregation, 2010 and 2017  | 117 |
| 5.1.5a | Gross Value Added Trend and Shares by 5-Sector Aggregation, 2010–2017                            |     |
| 5.1.5b | Gross Value Added Share Attributed to Foreign and Domestic Final Demand, 2010–2017               | 118 |
| 5.1.5C | Sectoral Shares of Gross Value Added Content in Domestic and Foreign Final Demand, 2010–2017     | 118 |
| 5.2.1a | Patterns of Interindustry Transactions Based on the Domestic Consumption Matrix, 2010            | 122 |
| 5.2.1b | Patterns of Interindustry Transactions Based on the Domestic Consumption Matrix, 2017            |     |
| 5.2.2a | Backward and Forward Linkages by Industry, 2010                                                  | 122 |
| 5.2.2b | Backward and Forward Linkages by Industry, 2017                                                  | 122 |
| 5.2.3a | Potential Decline in Gross Value Added, 2010–2017                                                | 123 |
| 5.2.3b | Potential Decline in Gross Value Added Attributed to Domestic Final Demand, 2010–2017            | -   |
| 5.2.3C | Potential Decline in Gross Value Added Attributed to Exports, 2010–2017                          |     |
| 5.2.4a | Potential Decline in Gross Output, 2010–2017                                                     | 123 |
| 5.2.4b | Potential Decline in Gross Output Attributed to Domestic Final Demand, 2010–2017                 |     |
| 5.2.4C | Potential Decline in Gross Output Attributed to Exports, 2010–2017                               |     |
| 5.3.1  | Exports and Imports as a Share of Gross Domestic Product, 2010–2017                              |     |
| 5.3.2  | Total Foreign Trade by Sector, 2017                                                              |     |
| 5.3.3  | Trend of Export Activity by End-Use Category, 2010–2017                                          |     |
| 5.3.4  | Shares of Sectors to Total Intermediate Exports, 2010–2017                                       |     |
| 5.3.5  | Shares of Sectors to Total Final Exports, 2010–2017                                              |     |
| 5.3.6  | Trend of Import Activity by End-Use Category, 2010–2017                                          |     |
| 5.3.7  | Shares of Sectors to Total Intermediate Imports, 2010–2017                                       | •   |
| 5.3.8  | Shares of Sectors to Total Final Imports, 2010–2017                                              | 127 |
| 5.3.9  | Ranking of Sectors According to Imported Input-to-Output Ratios and Exported                     |     |
|        | Output-to-Output Ratios, 2017                                                                    |     |
| 5.3.10 | Total Foreign-Traded Input, 2010–2017                                                            |     |
| 5.3.11 | Total Foreign-Traded Output, 2010–2017                                                           |     |
| 5.3.12 | Decomposition of Total Production Attributable to Domestic and Interregional Demand, 2010–2017   |     |
| 5.3.13 | Growth Rates of Production Components Based on Two-Region Input-Output Table, 2010–2017          |     |
| 5.3.14 | Gross Exports versus Value-Added Exports by Sector, 2017                                         |     |
| 5.3.15 | Comparison of Traditional and New Revealed Comparative Advantage by Sector, 2017                 |     |
| 5.4.1a | Trade in Value-Added Flow with Top Trading Partners, 2010                                        |     |
| 5.4.1b | Trade in Value-Added Flow with Top Trading Partners, 2017                                        |     |
| 5.4.2  | Trade in Value-Added by Industry, 2017                                                           |     |
| 5.4.3  | Trade in Value-Added, 2010–2017                                                                  | 136 |