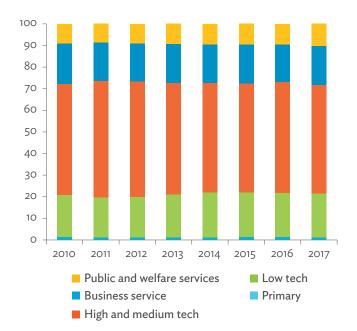

| 1.2.1a | Patterns of Interindustry Transactions Based on the Domestic Consumption Matrix, 2010                                                                    | 26 |
|--------|----------------------------------------------------------------------------------------------------------------------------------------------------------|----|
| 1.2.1b | Patterns of Interindustry Transactions Based on the Domestic Consumption Matrix, 2017                                                                    | 26 |
| 1.2.2a | Backward and Forward Linkages by Industry, 2010                                                                                                          | 26 |
| 1.2.2b | Backward and Forward Linkages by Industry, 2017                                                                                                          | 26 |
| 1.2.3a | Potential Decline in Gross Value Added, 2010–2017                                                                                                        | 27 |
| 1.2.3b | Potential Decline in Gross Value Added Attributed to Domestic Final Demand, 2010–2017                                                                    | 27 |
| 1.2.3C | Potential Decline in Gross Value Added Attributed to Exports, 2010–2017                                                                                  | 27 |
| 1.2.4a | Potential Decline in Gross Output, 2010–2017                                                                                                             | 27 |
| 1.2.4b | Potential Decline in Gross Output Attributed to Domestic Final Demand, 2010–2017                                                                         | 27 |
| 1.2.4C | Potential Decline in Gross Output Attributed to Exports, 2010–2017                                                                                       | 27 |
| 1.3.1  | Exports and Imports as a Share of Gross Domestic Product, 2010–2017                                                                                      | 30 |
| 1.3.2  | Total Foreign Trade by Sector, 2017                                                                                                                      |    |
| 1.3.3  | Trend of Export Activity by End-Use Category, 2010–2017                                                                                                  |    |
| 1.3.4  | Shares of Sectors to Total Intermediate Exports, 2010–2017                                                                                               |    |
| 1.3.5  | Shares of Sectors to Total Final Exports, 2010–2017                                                                                                      |    |
| 1.3.6  | Trend of Import Activity by End-Use Category, 2010–2017                                                                                                  |    |
| 1.3.7  | Shares of Sectors to Total Intermediate Imports, 2010–2017                                                                                               |    |
| 1.3.8  | Shares of Sectors to Total Final Imports, 2010–2017                                                                                                      |    |
| 1.3.9  | Ranking of Sectors According to Imported Input-to-Output Ratios and Exported<br>Output-to-Output Ratios, 2017                                            |    |
| 1.3.10 | Total Foreign-Traded Input, 2010–2017                                                                                                                    | -  |
| 1.3.11 | Total Foreign-Traded Output, 2010–2017                                                                                                                   | -  |
| 1.3.12 | Decomposition of Total Production Attributable to Domestic and Interregional Demand, 2010–2017                                                           | _  |
| 1.3.13 | Growth Rates of Production Components Based on Two-Region Input-Output Table, 2010–2017                                                                  |    |
| 1.3.14 | Gross Exports versus Value-Added Exports by Sector, 2017                                                                                                 |    |
| 1.3.15 | Comparison of Traditional and New Revealed Comparative Advantage by Sector, 2017                                                                         |    |
| 1.4.1a | Trade in Value-Added Flow with Top Trading Partners, 2010                                                                                                |    |
| 1.4.1b | Trade in Value-Added Flow with Top Trading Partners, 2017                                                                                                |    |
| 1.4.2  | Trade in Value-Added by Industry, 2017                                                                                                                   |    |
| 1.4.3  | Trade in Value-Added, 2010–2017                                                                                                                          | 40 |
| 1.4.4  | Trends in Production Activities as a Share of Gross Domestic Product, by Type of Value-Added<br>Creation Activities Based on Forward Linkages, 2010–2017 | 40 |
| 1.4.5  | Structural Changes from 2010 to 2017 in Different Types of Value-Added Creation Activities                                                               |    |
| 15     | Based on Forward Linkages                                                                                                                                | 40 |
| 1.4.6  | Simple Global Value Chain Production Activities as a Share of Total Global Value Chain Production                                                        |    |
|        | Activities Based on Forward Linkages, 2010–2017                                                                                                          | 41 |
| 1.4.7  | Production Activities as a Share of Gross Domestic Product, by Type of Value-Added Creation                                                              |    |
|        | Activities Based on Backward Linkages, 2010–2017                                                                                                         | 41 |
| 1.4.8  | Structural Changes from 2010 to 2017 in Different Types of Value-Added Creation Activities                                                               |    |
|        | Based on Backward Linkages                                                                                                                               | 41 |
| 1.4.9  | Simple Global Value Chain Production Activities as a Share of Total Global Value Chain Production                                                        |    |
|        | Activities Based on Backward Linkages                                                                                                                    | 41 |
| 1.4.10 | Global Value Chain Participation Based on Forward and Backward Linkages at the Sectoral Level,                                                           |    |
|        | 2010 and 2017                                                                                                                                            |    |
| 1.4.11 | Nominal Growth Rates of Different Value-Added Activities in the Manufacturing Sector, 2010–2017                                                          | 42 |