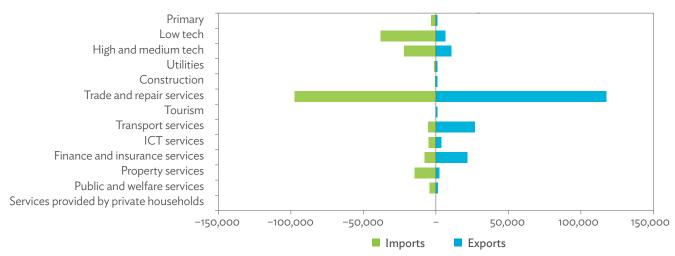

| 1.2.1a | Patterns of Interindustry Transactions Based on the Domestic Consumption Matrix, 2010                                                                    | 26 |
|--------|----------------------------------------------------------------------------------------------------------------------------------------------------------|----|
| 1.2.1b | Patterns of Interindustry Transactions Based on the Domestic Consumption Matrix, 2017                                                                    | 26 |
| 1.2.2a | Backward and Forward Linkages by Industry, 2010                                                                                                          | 26 |
| 1.2.2b | Backward and Forward Linkages by Industry, 2017                                                                                                          | 26 |
| 1.2.3a | Potential Decline in Gross Value Added, 2010–2017                                                                                                        | 27 |
| 1.2.3b | Potential Decline in Gross Value Added Attributed to Domestic Final Demand, 2010–2017                                                                    | 27 |
| 1.2.3C | Potential Decline in Gross Value Added Attributed to Exports, 2010–2017                                                                                  | 27 |
| 1.2.4a | Potential Decline in Gross Output, 2010–2017                                                                                                             | 27 |
| 1.2.4b | Potential Decline in Gross Output Attributed to Domestic Final Demand, 2010–2017                                                                         | 27 |
| 1.2.4C | Potential Decline in Gross Output Attributed to Exports, 2010–2017                                                                                       | 27 |
| 1.3.1  | Exports and Imports as a Share of Gross Domestic Product, 2010–2017                                                                                      | 30 |
| 1.3.2  | Total Foreign Trade by Sector, 2017                                                                                                                      |    |
| 1.3.3  | Trend of Export Activity by End-Use Category, 2010–2017                                                                                                  |    |
| 1.3.4  | Shares of Sectors to Total Intermediate Exports, 2010–2017                                                                                               |    |
| 1.3.5  | Shares of Sectors to Total Final Exports, 2010–2017                                                                                                      |    |
| 1.3.6  | Trend of Import Activity by End-Use Category, 2010–2017                                                                                                  |    |
| 1.3.7  | Shares of Sectors to Total Intermediate Imports, 2010–2017                                                                                               |    |
| 1.3.8  | Shares of Sectors to Total Final Imports, 2010–2017                                                                                                      |    |
| 1.3.9  | Ranking of Sectors According to Imported Input-to-Output Ratios and Exported<br>Output-to-Output Ratios, 2017                                            |    |
| 1.3.10 | Total Foreign-Traded Input, 2010–2017                                                                                                                    | -  |
| 1.3.11 | Total Foreign-Traded Output, 2010–2017                                                                                                                   | -  |
| 1.3.12 | Decomposition of Total Production Attributable to Domestic and Interregional Demand, 2010–2017                                                           | _  |
| 1.3.13 | Growth Rates of Production Components Based on Two-Region Input-Output Table, 2010–2017                                                                  |    |
| 1.3.14 | Gross Exports versus Value-Added Exports by Sector, 2017                                                                                                 |    |
| 1.3.15 | Comparison of Traditional and New Revealed Comparative Advantage by Sector, 2017                                                                         |    |
| 1.4.1a | Trade in Value-Added Flow with Top Trading Partners, 2010                                                                                                |    |
| 1.4.1b | Trade in Value-Added Flow with Top Trading Partners, 2017                                                                                                |    |
| 1.4.2  | Trade in Value-Added by Industry, 2017                                                                                                                   |    |
| 1.4.3  | Trade in Value-Added, 2010–2017                                                                                                                          | 40 |
| 1.4.4  | Trends in Production Activities as a Share of Gross Domestic Product, by Type of Value-Added<br>Creation Activities Based on Forward Linkages, 2010–2017 | 40 |
| 1.4.5  | Structural Changes from 2010 to 2017 in Different Types of Value-Added Creation Activities                                                               |    |
| 15     | Based on Forward Linkages                                                                                                                                | 40 |
| 1.4.6  | Simple Global Value Chain Production Activities as a Share of Total Global Value Chain Production                                                        |    |
|        | Activities Based on Forward Linkages, 2010–2017                                                                                                          | 41 |
| 1.4.7  | Production Activities as a Share of Gross Domestic Product, by Type of Value-Added Creation                                                              |    |
|        | Activities Based on Backward Linkages, 2010–2017                                                                                                         | 41 |
| 1.4.8  | Structural Changes from 2010 to 2017 in Different Types of Value-Added Creation Activities                                                               |    |
|        | Based on Backward Linkages                                                                                                                               | 41 |
| 1.4.9  | Simple Global Value Chain Production Activities as a Share of Total Global Value Chain Production                                                        |    |
|        | Activities Based on Backward Linkages                                                                                                                    | 41 |
| 1.4.10 | Global Value Chain Participation Based on Forward and Backward Linkages at the Sectoral Level,                                                           |    |
|        | 2010 and 2017                                                                                                                                            |    |
| 1.4.11 | Nominal Growth Rates of Different Value-Added Activities in the Manufacturing Sector, 2010–2017                                                          | 42 |