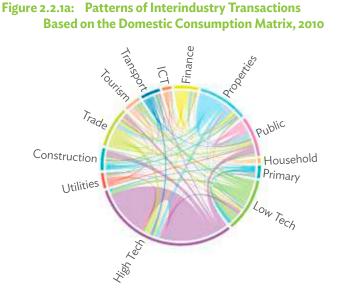

| 1.2.1a | Patterns of Interindustry Transactions Based on the Domestic Consumption Matrix, 2010                                                                    | 26 |
|--------|----------------------------------------------------------------------------------------------------------------------------------------------------------|----|
| 1.2.1b | Patterns of Interindustry Transactions Based on the Domestic Consumption Matrix, 2017                                                                    | 26 |
| 1.2.2a | Backward and Forward Linkages by Industry, 2010                                                                                                          | 26 |
| 1.2.2b | Backward and Forward Linkages by Industry, 2017                                                                                                          | 26 |
| 1.2.3a | Potential Decline in Gross Value Added, 2010–2017                                                                                                        | 27 |
| 1.2.3b | Potential Decline in Gross Value Added Attributed to Domestic Final Demand, 2010–2017                                                                    | 27 |
| 1.2.3C | Potential Decline in Gross Value Added Attributed to Exports, 2010–2017                                                                                  | 27 |
| 1.2.4a | Potential Decline in Gross Output, 2010–2017                                                                                                             | 27 |
| 1.2.4b | Potential Decline in Gross Output Attributed to Domestic Final Demand, 2010–2017                                                                         | 27 |
| 1.2.4C | Potential Decline in Gross Output Attributed to Exports, 2010–2017                                                                                       | 27 |
| 1.3.1  | Exports and Imports as a Share of Gross Domestic Product, 2010–2017                                                                                      | 30 |
| 1.3.2  | Total Foreign Trade by Sector, 2017                                                                                                                      |    |
| 1.3.3  | Trend of Export Activity by End-Use Category, 2010–2017                                                                                                  |    |
| 1.3.4  | Shares of Sectors to Total Intermediate Exports, 2010–2017                                                                                               |    |
| 1.3.5  | Shares of Sectors to Total Final Exports, 2010–2017                                                                                                      |    |
| 1.3.6  | Trend of Import Activity by End-Use Category, 2010–2017                                                                                                  |    |
| 1.3.7  | Shares of Sectors to Total Intermediate Imports, 2010–2017                                                                                               |    |
| 1.3.8  | Shares of Sectors to Total Final Imports, 2010–2017                                                                                                      |    |
| 1.3.9  | Ranking of Sectors According to Imported Input-to-Output Ratios and Exported<br>Output-to-Output Ratios, 2017                                            |    |
| 1.3.10 | Total Foreign-Traded Input, 2010–2017                                                                                                                    | -  |
| 1.3.11 | Total Foreign-Traded Output, 2010–2017                                                                                                                   | -  |
| 1.3.12 | Decomposition of Total Production Attributable to Domestic and Interregional Demand, 2010–2017                                                           | _  |
| 1.3.13 | Growth Rates of Production Components Based on Two-Region Input-Output Table, 2010–2017                                                                  |    |
| 1.3.14 | Gross Exports versus Value-Added Exports by Sector, 2017                                                                                                 |    |
| 1.3.15 | Comparison of Traditional and New Revealed Comparative Advantage by Sector, 2017                                                                         |    |
| 1.4.1a | Trade in Value-Added Flow with Top Trading Partners, 2010                                                                                                |    |
| 1.4.1b | Trade in Value-Added Flow with Top Trading Partners, 2017                                                                                                |    |
| 1.4.2  | Trade in Value-Added by Industry, 2017                                                                                                                   |    |
| 1.4.3  | Trade in Value-Added, 2010–2017                                                                                                                          | 40 |
| 1.4.4  | Trends in Production Activities as a Share of Gross Domestic Product, by Type of Value-Added<br>Creation Activities Based on Forward Linkages, 2010–2017 | 40 |
| 1.4.5  | Structural Changes from 2010 to 2017 in Different Types of Value-Added Creation Activities                                                               |    |
| 15     | Based on Forward Linkages                                                                                                                                | 40 |
| 1.4.6  | Simple Global Value Chain Production Activities as a Share of Total Global Value Chain Production                                                        |    |
|        | Activities Based on Forward Linkages, 2010–2017                                                                                                          | 41 |
| 1.4.7  | Production Activities as a Share of Gross Domestic Product, by Type of Value-Added Creation                                                              |    |
|        | Activities Based on Backward Linkages, 2010–2017                                                                                                         | 41 |
| 1.4.8  | Structural Changes from 2010 to 2017 in Different Types of Value-Added Creation Activities                                                               |    |
|        | Based on Backward Linkages                                                                                                                               | 41 |
| 1.4.9  | Simple Global Value Chain Production Activities as a Share of Total Global Value Chain Production                                                        |    |
|        | Activities Based on Backward Linkages                                                                                                                    | 41 |
| 1.4.10 | Global Value Chain Participation Based on Forward and Backward Linkages at the Sectoral Level,                                                           |    |
|        | 2010 and 2017                                                                                                                                            |    |
| 1.4.11 | Nominal Growth Rates of Different Value-Added Activities in the Manufacturing Sector, 2010–2017                                                          | 42 |