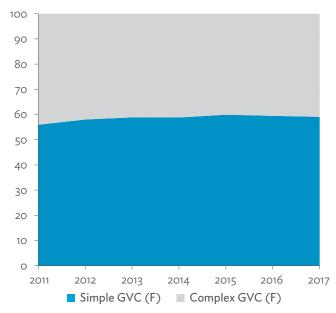

| 1.2.1a | Patterns of Interindustry Transactions Based on the Domestic Consumption Matrix, 2010                                                                    | 26 |
|--------|----------------------------------------------------------------------------------------------------------------------------------------------------------|----|
| 1.2.1b | Patterns of Interindustry Transactions Based on the Domestic Consumption Matrix, 2017                                                                    | 26 |
| 1.2.2a | Backward and Forward Linkages by Industry, 2010                                                                                                          | 26 |
| 1.2.2b | Backward and Forward Linkages by Industry, 2017                                                                                                          | 26 |
| 1.2.3a | Potential Decline in Gross Value Added, 2010–2017                                                                                                        | 27 |
| 1.2.3b | Potential Decline in Gross Value Added Attributed to Domestic Final Demand, 2010–2017                                                                    | 27 |
| 1.2.3C | Potential Decline in Gross Value Added Attributed to Exports, 2010–2017                                                                                  | 27 |
| 1.2.4a | Potential Decline in Gross Output, 2010–2017                                                                                                             | 27 |
| 1.2.4b | Potential Decline in Gross Output Attributed to Domestic Final Demand, 2010–2017                                                                         | 27 |
| 1.2.4C | Potential Decline in Gross Output Attributed to Exports, 2010–2017                                                                                       | 27 |
| 1.3.1  | Exports and Imports as a Share of Gross Domestic Product, 2010–2017                                                                                      | 30 |
| 1.3.2  | Total Foreign Trade by Sector, 2017                                                                                                                      |    |
| 1.3.3  | Trend of Export Activity by End-Use Category, 2010–2017                                                                                                  |    |
| 1.3.4  | Shares of Sectors to Total Intermediate Exports, 2010–2017                                                                                               |    |
| 1.3.5  | Shares of Sectors to Total Final Exports, 2010–2017                                                                                                      |    |
| 1.3.6  | Trend of Import Activity by End-Use Category, 2010–2017                                                                                                  |    |
| 1.3.7  | Shares of Sectors to Total Intermediate Imports, 2010–2017                                                                                               |    |
| 1.3.8  | Shares of Sectors to Total Final Imports, 2010–2017                                                                                                      |    |
| 1.3.9  | Ranking of Sectors According to Imported Input-to-Output Ratios and Exported<br>Output-to-Output Ratios, 2017                                            |    |
| 1.3.10 | Total Foreign-Traded Input, 2010–2017                                                                                                                    | -  |
| 1.3.11 | Total Foreign-Traded Output, 2010–2017                                                                                                                   | -  |
| 1.3.12 | Decomposition of Total Production Attributable to Domestic and Interregional Demand, 2010–2017                                                           | _  |
| 1.3.13 | Growth Rates of Production Components Based on Two-Region Input-Output Table, 2010–2017                                                                  |    |
| 1.3.14 | Gross Exports versus Value-Added Exports by Sector, 2017                                                                                                 |    |
| 1.3.15 | Comparison of Traditional and New Revealed Comparative Advantage by Sector, 2017                                                                         |    |
| 1.4.1a | Trade in Value-Added Flow with Top Trading Partners, 2010                                                                                                |    |
| 1.4.1b | Trade in Value-Added Flow with Top Trading Partners, 2017                                                                                                |    |
| 1.4.2  | Trade in Value-Added by Industry, 2017                                                                                                                   |    |
| 1.4.3  | Trade in Value-Added, 2010–2017                                                                                                                          | 40 |
| 1.4.4  | Trends in Production Activities as a Share of Gross Domestic Product, by Type of Value-Added<br>Creation Activities Based on Forward Linkages, 2010–2017 | 40 |
| 1.4.5  | Structural Changes from 2010 to 2017 in Different Types of Value-Added Creation Activities                                                               |    |
| 15     | Based on Forward Linkages                                                                                                                                | 40 |
| 1.4.6  | Simple Global Value Chain Production Activities as a Share of Total Global Value Chain Production                                                        |    |
|        | Activities Based on Forward Linkages, 2010–2017                                                                                                          | 41 |
| 1.4.7  | Production Activities as a Share of Gross Domestic Product, by Type of Value-Added Creation                                                              |    |
|        | Activities Based on Backward Linkages, 2010–2017                                                                                                         | 41 |
| 1.4.8  | Structural Changes from 2010 to 2017 in Different Types of Value-Added Creation Activities                                                               |    |
|        | Based on Backward Linkages                                                                                                                               | 41 |
| 1.4.9  | Simple Global Value Chain Production Activities as a Share of Total Global Value Chain Production                                                        |    |
|        | Activities Based on Backward Linkages                                                                                                                    | 41 |
| 1.4.10 | Global Value Chain Participation Based on Forward and Backward Linkages at the Sectoral Level,                                                           |    |
|        | 2010 and 2017                                                                                                                                            |    |
| 1.4.11 | Nominal Growth Rates of Different Value-Added Activities in the Manufacturing Sector, 2010–2017                                                          | 42 |