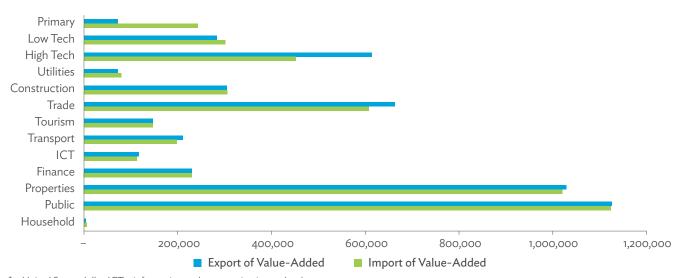

es. Note: The circle size is scaled in terms of gross domestic product; the arrow

width is scaled according to the volume of trade in value-added. Source: Asian Development Bank Multi-Regional Input-Output Database.

Figure 2.4.2: Trade in Value-Added by Industry, 2017 (\$ million)

Click here for figure data



### Figure 2.4.1b: Trade in Value-Added Flow with Top Trading Partners, 2017

Economy in focus
 Import partner
 Export partner

AUS = Australia, JPN = Japan, KOR = Republic of Korea, PRC = People's Republic of China, USA = United States.

Note: The circle size is scaled in terms of gross domestic product; the arrow width is scaled according to the volume of trade in value-added. Source: Asian Development Bank Multi-Regional Input-Output Database.

Click here for figure data

2.4



\$ = United States dollar, ICT = information and communication technology. Source: Asian Development Bank Multi-Regional Input–Output Database.



Figure 2.4.3: Trade in Value-Added, 2010–2017 (\$ million)

\$ = United States dollar.

Source: Asian Development Bank Multi-Regional Input-Output Database.





Figure 2.4.5: Structural Changes from 2010 to 2017 in Different Types of Value-Added Creation Activities Based on Forward Linkages (%)



Source: Asian Development Bank Multi-Regional Input-Output Database.

Click here for figure data

GVC = global value chain. Note: Share in 2017 minus share in 2010, in percentage points. Source: Asian Development Bank Multi-Regional Input-Output Database.

Click here for figure data

GVC = global value chain.





GVC = global value chain.

Source: