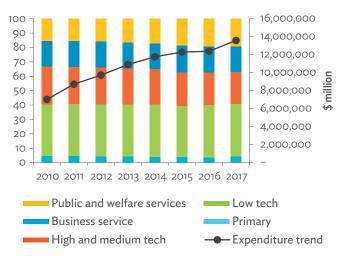

# Hong Kong, China

| 1.1.1a | Gross Domestic Product Scaled to 2010 Levels in Comparison with the Rest of the World, 2010–2017 | 19 |
|--------|--------------------------------------------------------------------------------------------------|----|
| 1.1.1b | Gross Domestic Product Share by 5-Sector Aggregation, 2017                                       | 19 |
| 1.1.2a | Gross Domestic Product Trend by Final Consumption Expenditure Components, 2010–2017              | 19 |
| 1.1.2b | Share of Consumption Expenditure by Final Consumption Expenditure Components, 2010–2017          | 19 |
| 1.1.2C | Final Consumption Expenditure Total Trend and Shares by 5-Sector Aggregation, 2010–2017          | 20 |
| 1.1.3a | Gross Total Output Trend and Shares by 5-Sector Aggregation, 2010–2017                           | 20 |
| 1.1.3b | Shares by 5-Sector Aggregation Attributed to Foreign and Domestic Final Demand, 2010 and 2017    | 20 |
| 1.1.3C | Gross Output by Production Attributed to Foreign and Domestic Demand, 2010–2017                  | 20 |
| 1.1.4a | Intermediate Consumption Shares by 5-Sector Aggregation, 2010–2017                               | 21 |
| 1.1.4b | Intermediate Consumption Ratio to Output by 5-Sector Aggregation, 2010 and 2017                  | 21 |
| 1.1.4C | Shares of Domestic and Imported Intermediate Consumption, 2010–2017                              | 21 |
| 1.1.4d | Shares of Domestic and Imported Intermediate Consumption by 5-Sector Aggregation, 2010 and 2017  | 21 |
| 1.1.5a | Gross Value Added Trend and Shares by 5-Sector Aggregation, 2010–2017                            | 22 |
| 1.1.5b | Gross Value Added Share Attributed to Foreign and Domestic Final Demand, 2010–2017               | 22 |
| 1.1.5C | Sectoral Shares of Gross Value Added Content in Domestic and Foreign Final Demand, 2010–2017     | 22 |