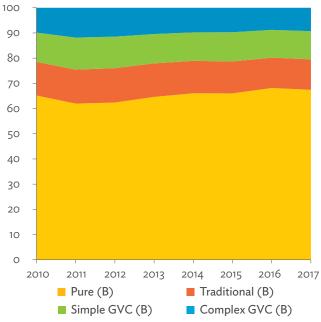

| 1.2.1a | Patterns of Interindustry Transactions Based on the Domestic Consumption Matrix, 2010                                                                    | 26 |
|--------|----------------------------------------------------------------------------------------------------------------------------------------------------------|----|
| 1.2.1b | Patterns of Interindustry Transactions Based on the Domestic Consumption Matrix, 2017                                                                    | 26 |
| 1.2.2a | Backward and Forward Linkages by Industry, 2010                                                                                                          | 26 |
| 1.2.2b | Backward and Forward Linkages by Industry, 2017                                                                                                          | 26 |
| 1.2.3a | Potential Decline in Gross Value Added, 2010–2017                                                                                                        | 27 |
| 1.2.3b | Potential Decline in Gross Value Added Attributed to Domestic Final Demand, 2010–2017                                                                    | 27 |
| 1.2.3C | Potential Decline in Gross Value Added Attributed to Exports, 2010–2017                                                                                  | 27 |
| 1.2.4a | Potential Decline in Gross Output, 2010–2017                                                                                                             | 27 |
| 1.2.4b | Potential Decline in Gross Output Attributed to Domestic Final Demand, 2010–2017                                                                         | 27 |
| 1.2.4C | Potential Decline in Gross Output Attributed to Exports, 2010–2017                                                                                       | 27 |
| 1.3.1  | Exports and Imports as a Share of Gross Domestic Product, 2010–2017                                                                                      | 30 |
| 1.3.2  | Total Foreign Trade by Sector, 2017                                                                                                                      |    |
| 1.3.3  | Trend of Export Activity by End-Use Category, 2010–2017                                                                                                  |    |
| 1.3.4  | Shares of Sectors to Total Intermediate Exports, 2010–2017                                                                                               |    |
| 1.3.5  | Shares of Sectors to Total Final Exports, 2010–2017                                                                                                      |    |
| 1.3.6  | Trend of Import Activity by End-Use Category, 2010–2017                                                                                                  |    |
| 1.3.7  | Shares of Sectors to Total Intermediate Imports, 2010–2017                                                                                               |    |
| 1.3.8  | Shares of Sectors to Total Final Imports, 2010–2017                                                                                                      |    |
| 1.3.9  | Ranking of Sectors According to Imported Input-to-Output Ratios and Exported<br>Output-to-Output Ratios, 2017                                            |    |
| 1.3.10 | Total Foreign-Traded Input, 2010–2017                                                                                                                    | -  |
| 1.3.11 | Total Foreign-Traded Output, 2010–2017                                                                                                                   | -  |
| 1.3.12 | Decomposition of Total Production Attributable to Domestic and Interregional Demand, 2010–2017                                                           | _  |
| 1.3.13 | Growth Rates of Production Components Based on Two-Region Input-Output Table, 2010–2017                                                                  |    |
| 1.3.14 | Gross Exports versus Value-Added Exports by Sector, 2017                                                                                                 |    |
| 1.3.15 | Comparison of Traditional and New Revealed Comparative Advantage by Sector, 2017                                                                         |    |
| 1.4.1a | Trade in Value-Added Flow with Top Trading Partners, 2010                                                                                                |    |
| 1.4.1b | Trade in Value-Added Flow with Top Trading Partners, 2017                                                                                                |    |
| 1.4.2  | Trade in Value-Added by Industry, 2017                                                                                                                   |    |
| 1.4.3  | Trade in Value-Added, 2010–2017                                                                                                                          | 40 |
| 1.4.4  | Trends in Production Activities as a Share of Gross Domestic Product, by Type of Value-Added<br>Creation Activities Based on Forward Linkages, 2010–2017 | 40 |
| 1.4.5  | Structural Changes from 2010 to 2017 in Different Types of Value-Added Creation Activities                                                               |    |
| 15     | Based on Forward Linkages                                                                                                                                | 40 |
| 1.4.6  | Simple Global Value Chain Production Activities as a Share of Total Global Value Chain Production                                                        |    |
|        | Activities Based on Forward Linkages, 2010–2017                                                                                                          | 41 |
| 1.4.7  | Production Activities as a Share of Gross Domestic Product, by Type of Value-Added Creation                                                              |    |
|        | Activities Based on Backward Linkages, 2010–2017                                                                                                         | 41 |
| 1.4.8  | Structural Changes from 2010 to 2017 in Different Types of Value-Added Creation Activities                                                               |    |
|        | Based on Backward Linkages                                                                                                                               | 41 |
| 1.4.9  | Simple Global Value Chain Production Activities as a Share of Total Global Value Chain Production                                                        |    |
|        | Activities Based on Backward Linkages                                                                                                                    | 41 |
| 1.4.10 | Global Value Chain Participation Based on Forward and Backward Linkages at the Sectoral Level,                                                           |    |
|        | 2010 and 2017                                                                                                                                            |    |
| 1.4.11 | Nominal Growth Rates of Different Value-Added Activities in the Manufacturing Sector, 2010–2017                                                          | 42 |