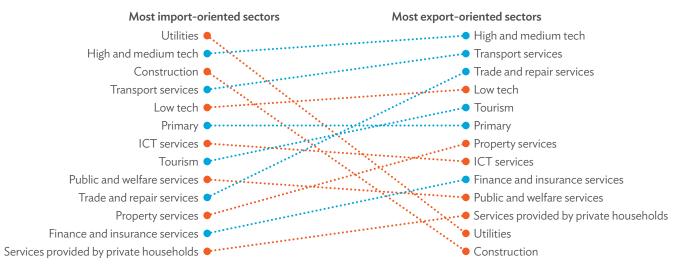

| 1.2.1a | Patterns of Interindustry Transactions Based on the Domestic Consumption Matrix, 2010                                                                    | 26 |
|--------|----------------------------------------------------------------------------------------------------------------------------------------------------------|----|
| 1.2.1b | Patterns of Interindustry Transactions Based on the Domestic Consumption Matrix, 2017                                                                    | 26 |
| 1.2.2a | Backward and Forward Linkages by Industry, 2010                                                                                                          | 26 |
| 1.2.2b | Backward and Forward Linkages by Industry, 2017                                                                                                          | 26 |
| 1.2.3a | Potential Decline in Gross Value Added, 2010–2017                                                                                                        | 27 |
| 1.2.3b | Potential Decline in Gross Value Added Attributed to Domestic Final Demand, 2010–2017                                                                    | 27 |
| 1.2.3C | Potential Decline in Gross Value Added Attributed to Exports, 2010–2017                                                                                  | 27 |
| 1.2.4a | Potential Decline in Gross Output, 2010–2017                                                                                                             | 27 |
| 1.2.4b | Potential Decline in Gross Output Attributed to Domestic Final Demand, 2010–2017                                                                         | 27 |
| 1.2.4C | Potential Decline in Gross Output Attributed to Exports, 2010–2017                                                                                       | 27 |
| 1.3.1  | Exports and Imports as a Share of Gross Domestic Product, 2010–2017                                                                                      | 30 |
| 1.3.2  | Total Foreign Trade by Sector, 2017                                                                                                                      |    |
| 1.3.3  | Trend of Export Activity by End-Use Category, 2010–2017                                                                                                  |    |
| 1.3.4  | Shares of Sectors to Total Intermediate Exports, 2010–2017                                                                                               |    |
| 1.3.5  | Shares of Sectors to Total Final Exports, 2010–2017                                                                                                      |    |
| 1.3.6  | Trend of Import Activity by End-Use Category, 2010–2017                                                                                                  |    |
| 1.3.7  | Shares of Sectors to Total Intermediate Imports, 2010–2017                                                                                               |    |
| 1.3.8  | Shares of Sectors to Total Final Imports, 2010–2017                                                                                                      |    |
| 1.3.9  | Ranking of Sectors According to Imported Input-to-Output Ratios and Exported<br>Output-to-Output Ratios, 2017                                            |    |
| 1.3.10 | Total Foreign-Traded Input, 2010–2017                                                                                                                    | -  |
| 1.3.11 | Total Foreign-Traded Output, 2010–2017                                                                                                                   | -  |
| 1.3.12 | Decomposition of Total Production Attributable to Domestic and Interregional Demand, 2010–2017                                                           | _  |
| 1.3.13 | Growth Rates of Production Components Based on Two-Region Input-Output Table, 2010–2017                                                                  |    |
| 1.3.14 | Gross Exports versus Value-Added Exports by Sector, 2017                                                                                                 |    |
| 1.3.15 | Comparison of Traditional and New Revealed Comparative Advantage by Sector, 2017                                                                         |    |
| 1.4.1a | Trade in Value-Added Flow with Top Trading Partners, 2010                                                                                                |    |
| 1.4.1b | Trade in Value-Added Flow with Top Trading Partners, 2017                                                                                                |    |
| 1.4.2  | Trade in Value-Added by Industry, 2017                                                                                                                   |    |
| 1.4.3  | Trade in Value-Added, 2010–2017                                                                                                                          | 40 |
| 1.4.4  | Trends in Production Activities as a Share of Gross Domestic Product, by Type of Value-Added<br>Creation Activities Based on Forward Linkages, 2010–2017 | 40 |
| 1.4.5  | Structural Changes from 2010 to 2017 in Different Types of Value-Added Creation Activities                                                               |    |
| 15     | Based on Forward Linkages                                                                                                                                | 40 |
| 1.4.6  | Simple Global Value Chain Production Activities as a Share of Total Global Value Chain Production                                                        |    |
|        | Activities Based on Forward Linkages, 2010–2017                                                                                                          | 41 |
| 1.4.7  | Production Activities as a Share of Gross Domestic Product, by Type of Value-Added Creation                                                              |    |
|        | Activities Based on Backward Linkages, 2010–2017                                                                                                         | 41 |
| 1.4.8  | Structural Changes from 2010 to 2017 in Different Types of Value-Added Creation Activities                                                               |    |
|        | Based on Backward Linkages                                                                                                                               | 41 |
| 1.4.9  | Simple Global Value Chain Production Activities as a Share of Total Global Value Chain Production                                                        |    |
|        | Activities Based on Backward Linkages                                                                                                                    | 41 |
| 1.4.10 | Global Value Chain Participation Based on Forward and Backward Linkages at the Sectoral Level,                                                           |    |
|        | 2010 and 2017                                                                                                                                            |    |
| 1.4.11 | Nominal Growth Rates of Different Value-Added Activities in the Manufacturing Sector, 2010–2017                                                          | 42 |