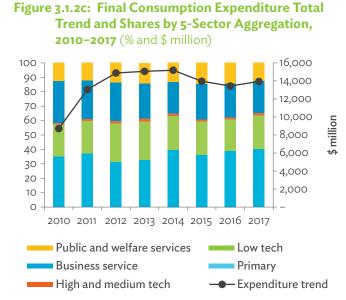

# Hong Kong, China

| 1.1.1a | Gross Domestic Product Scaled to 2010 Levels in Comparison with the Rest of the World, 2010–2017 | 19 |
|--------|--------------------------------------------------------------------------------------------------|----|
| 1.1.1b | Gross Domestic Product Share by 5-Sector Aggregation, 2017                                       | 19 |
| 1.1.2a | Gross Domestic Product Trend by Final Consumption Expenditure Components, 2010–2017              | 19 |
| 1.1.2b | Share of Consumption Expenditure by Final Consumption Expenditure Components, 2010–2017          | 19 |
| 1.1.2C | Final Consumption Expenditure Total Trend and Shares by 5-Sector Aggregation, 2010–2017          | 20 |
| 1.1.3a | Gross Total Output Trend and Shares by 5-Sector Aggregation, 2010–2017                           | 20 |
| 1.1.3b | Shares by 5-Sector Aggregation Attributed to Foreign and Domestic Final Demand, 2010 and 2017    | 20 |
| 1.1.3C | Gross Output by Production Attributed to Foreign and Domestic Demand, 2010–2017                  | 20 |
| 1.1.4a | Intermediate Consumption Shares by 5-Sector Aggregation, 2010–2017                               | 21 |
| 1.1.4b | Intermediate Consumption Ratio to Output by 5-Sector Aggregation, 2010 and 2017                  | 21 |
| 1.1.4C | Shares of Domestic and Imported Intermediate Consumption, 2010–2017                              | 21 |
| 1.1.4d | Shares of Domestic and Imported Intermediate Consumption by 5-Sector Aggregation, 2010 and 2017  | 21 |
| 1.1.5a | Gross Value Added Trend and Shares by 5-Sector Aggregation, 2010–2017                            | 22 |
| 1.1.5b | Gross Value Added Share Attributed to Foreign and Domestic Final Demand, 2010–2017               | 22 |
| 1.1.5C | Sectoral Shares of Gross Value Added Content in Domestic and Foreign Final Demand, 2010–2017     | 22 |