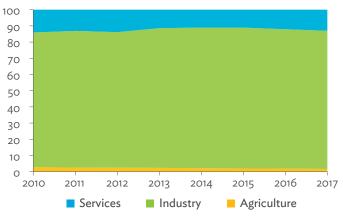

# Hong Kong, China

| 1.1.1a | Gross Domestic Product Scaled to 2010 Levels in Comparison with the Rest of the World, 2010–2017 | 19 |
|--------|--------------------------------------------------------------------------------------------------|----|
| 1.1.1b | Gross Domestic Product Share by 5-Sector Aggregation, 2017                                       | 19 |
| 1.1.2a | Gross Domestic Product Trend by Final Consumption Expenditure Components, 2010–2017              | 19 |
| 1.1.2b | Share of Consumption Expenditure by Final Consumption Expenditure Components, 2010–2017          | 19 |
| 1.1.2C | Final Consumption Expenditure Total Trend and Shares by 5-Sector Aggregation, 2010–2017          | 20 |
| 1.1.3a | Gross Total Output Trend and Shares by 5-Sector Aggregation, 2010–2017                           | 20 |
| 1.1.3b | Shares by 5-Sector Aggregation Attributed to Foreign and Domestic Final Demand, 2010 and 2017    | 20 |
| 1.1.3C | Gross Output by Production Attributed to Foreign and Domestic Demand, 2010–2017                  | 20 |
| 1.1.4a | Intermediate Consumption Shares by 5-Sector Aggregation, 2010–2017                               | 21 |
| 1.1.4b | Intermediate Consumption Ratio to Output by 5-Sector Aggregation, 2010 and 2017                  | 21 |
| 1.1.4C | Shares of Domestic and Imported Intermediate Consumption, 2010–2017                              | 21 |
| 1.1.4d | Shares of Domestic and Imported Intermediate Consumption by 5-Sector Aggregation, 2010 and 2017  | 21 |
| 1.1.5a | Gross Value Added Trend and Shares by 5-Sector Aggregation, 2010–2017                            | 22 |
| 1.1.5b | Gross Value Added Share Attributed to Foreign and Domestic Final Demand, 2010–2017               | 22 |
| 1.1.5C | Sectoral Shares of Gross Value Added Content in Domestic and Foreign Final Demand, 2010–2017     | 22 |