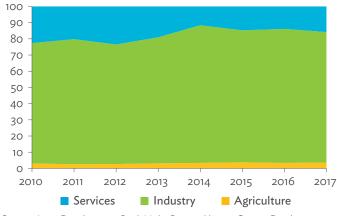

# Hong Kong, China

| 1.1.1a | Gross Domestic Product Scaled to 2010 Levels in Comparison with the Rest of the World, 2010–2017 | 19 |
|--------|--------------------------------------------------------------------------------------------------|----|
| 1.1.1b | Gross Domestic Product Share by 5-Sector Aggregation, 2017                                       | 19 |
| 1.1.2a | Gross Domestic Product Trend by Final Consumption Expenditure Components, 2010–2017              | 19 |
| 1.1.2b | Share of Consumption Expenditure by Final Consumption Expenditure Components, 2010–2017          | 19 |
| 1.1.2C | Final Consumption Expenditure Total Trend and Shares by 5-Sector Aggregation, 2010–2017          | 20 |
| 1.1.3a | Gross Total Output Trend and Shares by 5-Sector Aggregation, 2010–2017                           | 20 |
| 1.1.3b | Shares by 5-Sector Aggregation Attributed to Foreign and Domestic Final Demand, 2010 and 2017    | 20 |
| 1.1.3C | Gross Output by Production Attributed to Foreign and Domestic Demand, 2010–2017                  | 20 |
| 1.1.4a | Intermediate Consumption Shares by 5-Sector Aggregation, 2010–2017                               | 21 |
| 1.1.4b | Intermediate Consumption Ratio to Output by 5-Sector Aggregation, 2010 and 2017                  | 21 |
| 1.1.4C | Shares of Domestic and Imported Intermediate Consumption, 2010–2017                              | 21 |
| 1.1.4d | Shares of Domestic and Imported Intermediate Consumption by 5-Sector Aggregation, 2010 and 2017  | 21 |
| 1.1.5a | Gross Value Added Trend and Shares by 5-Sector Aggregation, 2010–2017                            | 22 |
| 1.1.5b | Gross Value Added Share Attributed to Foreign and Domestic Final Demand, 2010–2017               | 22 |
| 1.1.5C | Sectoral Shares of Gross Value Added Content in Domestic and Foreign Final Demand, 2010–2017     | 22 |