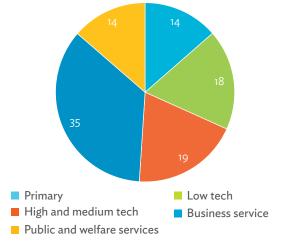

# Hong Kong, China

| 1.1.1a | Gross Domestic Product Scaled to 2010 Levels in Comparison with the Rest of the World, 2010–2017 | 19 |
|--------|--------------------------------------------------------------------------------------------------|----|
| 1.1.1b | Gross Domestic Product Share by 5-Sector Aggregation, 2017                                       | 19 |
| 1.1.2a | Gross Domestic Product Trend by Final Consumption Expenditure Components, 2010–2017              | 19 |
| 1.1.2b | Share of Consumption Expenditure by Final Consumption Expenditure Components, 2010–2017          | 19 |
| 1.1.2C | Final Consumption Expenditure Total Trend and Shares by 5-Sector Aggregation, 2010–2017          | 20 |
| 1.1.3a | Gross Total Output Trend and Shares by 5-Sector Aggregation, 2010–2017                           | 20 |
| 1.1.3b | Shares by 5-Sector Aggregation Attributed to Foreign and Domestic Final Demand, 2010 and 2017    | 20 |
| 1.1.3C | Gross Output by Production Attributed to Foreign and Domestic Demand, 2010–2017                  | 20 |
| 1.1.4a | Intermediate Consumption Shares by 5-Sector Aggregation, 2010–2017                               | 21 |
| 1.1.4b | Intermediate Consumption Ratio to Output by 5-Sector Aggregation, 2010 and 2017                  | 21 |
| 1.1.4C | Shares of Domestic and Imported Intermediate Consumption, 2010–2017                              | 21 |
| 1.1.4d | Shares of Domestic and Imported Intermediate Consumption by 5-Sector Aggregation, 2010 and 2017  | 21 |
| 1.1.5a | Gross Value Added Trend and Shares by 5-Sector Aggregation, 2010–2017                            | 22 |
| 1.1.5b | Gross Value Added Share Attributed to Foreign and Domestic Final Demand, 2010–2017               | 22 |
| 1.1.5C | Sectoral Shares of Gross Value Added Content in Domestic and Foreign Final Demand, 2010–2017     | 22 |

# People's Republic of China

| 4.1.1a | Gross Domestic Product Scaled to 2010 Levels in Comparison with the Rest of the World, 2010–2017 | 91 |
|--------|--------------------------------------------------------------------------------------------------|----|
| 4.1.1b | Gross Domestic Product Share by 5-Sector Aggregation, 2017                                       | 91 |
| 4.1.2a | Gross Domestic Product Trend by Final Consumption Expenditure Components, 2010–2017              | 91 |
| 4.1.2b | Share of Consumption Expenditure by Final Consumption Expenditure Components, 2010–2017          | 91 |
| 4.1.2C | Final Consumption Expenditure Total Trend and Shares by 5-Sector Aggregation, 2010–2017          | 92 |
| 4.1.3a | Gross Total Output Trend and Shares by 5-Sector Aggregation, 2010–2017                           | 92 |
| 4.1.3b | Shares by 5-Sector Aggregation Attributed to Foreign and Domestic Final Demand, 2010 and 2017    | 92 |
| 4.1.3C | Gross Output by Production Attributed to Foreign and Domestic Demand, 2010-2017                  | 92 |
| 4.1.4a | Intermediate Consumption Shares by 5-Sector Aggregation, 2010–2017                               | 93 |
| 4.1.4b | Intermediate Consumption Ratio to Output by 5-Sector Aggregation, 2010 and 2017                  | 93 |
| 4.1.4C | Shares of Domestic and Imported Intermediate Consumption, 2010–2017                              | 93 |
| 4.1.4d | Shares of Domestic and Imported Intermediate Consumption by 5-Sector Aggregation, 2010 and 2017  |    |
| 4.1.5a | Gross Value Added Trend and Shares by 5-Sector Aggregation, 2010–2017                            | 94 |
| 4.1.5b | Gross Value Added Share Attributed to Foreign and Domestic Final Demand, 2010–2017               | 94 |
|        |                                                                                                  |    |