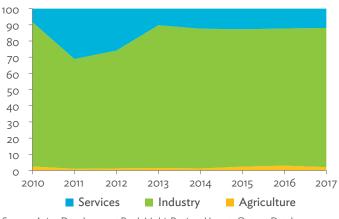

# Hong Kong, China

| 1.1.1a | Gross Domestic Product Scaled to 2010 Levels in Comparison with the Rest of the World, 2010–2017 | 19 |
|--------|--------------------------------------------------------------------------------------------------|----|
| 1.1.1b | Gross Domestic Product Share by 5-Sector Aggregation, 2017                                       | 19 |
| 1.1.2a | Gross Domestic Product Trend by Final Consumption Expenditure Components, 2010–2017              | 19 |
| 1.1.2b | Share of Consumption Expenditure by Final Consumption Expenditure Components, 2010–2017          | 19 |
| 1.1.2C | Final Consumption Expenditure Total Trend and Shares by 5-Sector Aggregation, 2010–2017          | 20 |
| 1.1.3a | Gross Total Output Trend and Shares by 5-Sector Aggregation, 2010–2017                           | 20 |
| 1.1.3b | Shares by 5-Sector Aggregation Attributed to Foreign and Domestic Final Demand, 2010 and 2017    | 20 |
| 1.1.3C | Gross Output by Production Attributed to Foreign and Domestic Demand, 2010–2017                  | 20 |
| 1.1.4a | Intermediate Consumption Shares by 5-Sector Aggregation, 2010–2017                               | 21 |
| 1.1.4b | Intermediate Consumption Ratio to Output by 5-Sector Aggregation, 2010 and 2017                  | 21 |
| 1.1.4C | Shares of Domestic and Imported Intermediate Consumption, 2010–2017                              | 21 |
| 1.1.4d | Shares of Domestic and Imported Intermediate Consumption by 5-Sector Aggregation, 2010 and 2017  | 21 |
| 1.1.5a | Gross Value Added Trend and Shares by 5-Sector Aggregation, 2010–2017                            | 22 |
| 1.1.5b | Gross Value Added Share Attributed to Foreign and Domestic Final Demand, 2010–2017               | 22 |
| 1.1.5C | Sectoral Shares of Gross Value Added Content in Domestic and Foreign Final Demand, 2010–2017     | 22 |