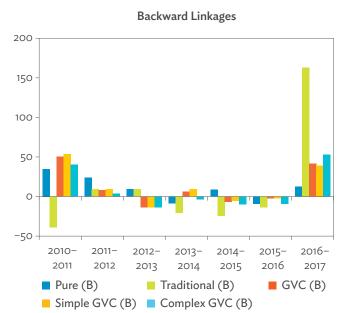

| 1.2.1a | Patterns of Interindustry Transactions Based on the Domestic Consumption Matrix, 2010                                                                    | 26 |
|--------|----------------------------------------------------------------------------------------------------------------------------------------------------------|----|
| 1.2.1b | Patterns of Interindustry Transactions Based on the Domestic Consumption Matrix, 2017                                                                    | 26 |
| 1.2.2a | Backward and Forward Linkages by Industry, 2010                                                                                                          | 26 |
| 1.2.2b | Backward and Forward Linkages by Industry, 2017                                                                                                          | 26 |
| 1.2.3a | Potential Decline in Gross Value Added, 2010–2017                                                                                                        | 27 |
| 1.2.3b | Potential Decline in Gross Value Added Attributed to Domestic Final Demand, 2010–2017                                                                    | 27 |
| 1.2.3C | Potential Decline in Gross Value Added Attributed to Exports, 2010–2017                                                                                  | 27 |
| 1.2.4a | Potential Decline in Gross Output, 2010–2017                                                                                                             | 27 |
| 1.2.4b | Potential Decline in Gross Output Attributed to Domestic Final Demand, 2010–2017                                                                         | 27 |
| 1.2.4C | Potential Decline in Gross Output Attributed to Exports, 2010–2017                                                                                       | 27 |
| 1.3.1  | Exports and Imports as a Share of Gross Domestic Product, 2010–2017                                                                                      | 30 |
| 1.3.2  | Total Foreign Trade by Sector, 2017                                                                                                                      |    |
| 1.3.3  | Trend of Export Activity by End-Use Category, 2010–2017                                                                                                  |    |
| 1.3.4  | Shares of Sectors to Total Intermediate Exports, 2010–2017                                                                                               |    |
| 1.3.5  | Shares of Sectors to Total Final Exports, 2010–2017                                                                                                      |    |
| 1.3.6  | Trend of Import Activity by End-Use Category, 2010–2017                                                                                                  |    |
| 1.3.7  | Shares of Sectors to Total Intermediate Imports, 2010–2017                                                                                               |    |
| 1.3.8  | Shares of Sectors to Total Final Imports, 2010–2017                                                                                                      |    |
| 1.3.9  | Ranking of Sectors According to Imported Input-to-Output Ratios and Exported<br>Output-to-Output Ratios, 2017                                            |    |
| 1.3.10 | Total Foreign-Traded Input, 2010–2017                                                                                                                    | -  |
| 1.3.11 | Total Foreign-Traded Output, 2010–2017                                                                                                                   | -  |
| 1.3.12 | Decomposition of Total Production Attributable to Domestic and Interregional Demand, 2010–2017                                                           | _  |
| 1.3.13 | Growth Rates of Production Components Based on Two-Region Input-Output Table, 2010–2017                                                                  |    |
| 1.3.14 | Gross Exports versus Value-Added Exports by Sector, 2017                                                                                                 |    |
| 1.3.15 | Comparison of Traditional and New Revealed Comparative Advantage by Sector, 2017                                                                         |    |
| 1.4.1a | Trade in Value-Added Flow with Top Trading Partners, 2010                                                                                                |    |
| 1.4.1b | Trade in Value-Added Flow with Top Trading Partners, 2017                                                                                                |    |
| 1.4.2  | Trade in Value-Added by Industry, 2017                                                                                                                   |    |
| 1.4.3  | Trade in Value-Added, 2010–2017                                                                                                                          | 40 |
| 1.4.4  | Trends in Production Activities as a Share of Gross Domestic Product, by Type of Value-Added<br>Creation Activities Based on Forward Linkages, 2010–2017 | 40 |
| 1.4.5  | Structural Changes from 2010 to 2017 in Different Types of Value-Added Creation Activities                                                               |    |
| 15     | Based on Forward Linkages                                                                                                                                | 40 |
| 1.4.6  | Simple Global Value Chain Production Activities as a Share of Total Global Value Chain Production                                                        |    |
|        | Activities Based on Forward Linkages, 2010–2017                                                                                                          | 41 |
| 1.4.7  | Production Activities as a Share of Gross Domestic Product, by Type of Value-Added Creation                                                              |    |
|        | Activities Based on Backward Linkages, 2010–2017                                                                                                         | 41 |
| 1.4.8  | Structural Changes from 2010 to 2017 in Different Types of Value-Added Creation Activities                                                               |    |
|        | Based on Backward Linkages                                                                                                                               | 41 |
| 1.4.9  | Simple Global Value Chain Production Activities as a Share of Total Global Value Chain Production                                                        |    |
|        | Activities Based on Backward Linkages                                                                                                                    | 41 |
| 1.4.10 | Global Value Chain Participation Based on Forward and Backward Linkages at the Sectoral Level,                                                           |    |
|        | 2010 and 2017                                                                                                                                            |    |
| 1.4.11 | Nominal Growth Rates of Different Value-Added Activities in the Manufacturing Sector, 2010–2017                                                          | 42 |