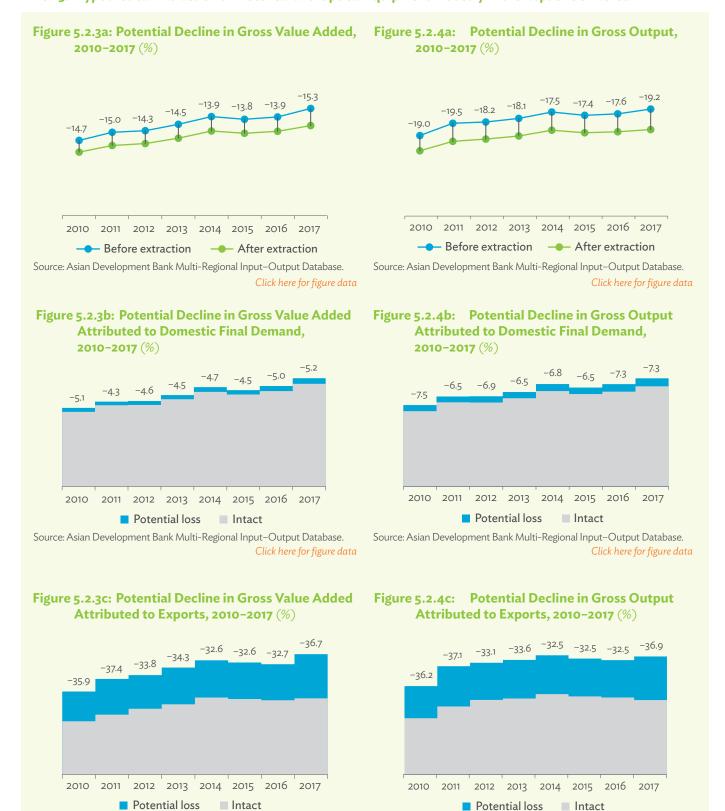

| 1.2.1a | Patterns of Interindustry Transactions Based on the Domestic Consumption Matrix, 2010                                                                    | 26 |
|--------|----------------------------------------------------------------------------------------------------------------------------------------------------------|----|
| 1.2.1b | Patterns of Interindustry Transactions Based on the Domestic Consumption Matrix, 2017                                                                    | 26 |
| 1.2.2a | Backward and Forward Linkages by Industry, 2010                                                                                                          | 26 |
| 1.2.2b | Backward and Forward Linkages by Industry, 2017                                                                                                          | 26 |
| 1.2.3a | Potential Decline in Gross Value Added, 2010–2017                                                                                                        | 27 |
| 1.2.3b | Potential Decline in Gross Value Added Attributed to Domestic Final Demand, 2010–2017                                                                    | 27 |
| 1.2.3C | Potential Decline in Gross Value Added Attributed to Exports, 2010–2017                                                                                  | 27 |
| 1.2.4a | Potential Decline in Gross Output, 2010–2017                                                                                                             | 27 |
| 1.2.4b | Potential Decline in Gross Output Attributed to Domestic Final Demand, 2010–2017                                                                         | 27 |
| 1.2.4C | Potential Decline in Gross Output Attributed to Exports, 2010–2017                                                                                       | 27 |
| 1.3.1  | Exports and Imports as a Share of Gross Domestic Product, 2010–2017                                                                                      | 30 |
| 1.3.2  | Total Foreign Trade by Sector, 2017                                                                                                                      |    |
| 1.3.3  | Trend of Export Activity by End-Use Category, 2010–2017                                                                                                  |    |
| 1.3.4  | Shares of Sectors to Total Intermediate Exports, 2010–2017                                                                                               |    |
| 1.3.5  | Shares of Sectors to Total Final Exports, 2010–2017                                                                                                      |    |
| 1.3.6  | Trend of Import Activity by End-Use Category, 2010–2017                                                                                                  |    |
| 1.3.7  | Shares of Sectors to Total Intermediate Imports, 2010–2017                                                                                               |    |
| 1.3.8  | Shares of Sectors to Total Final Imports, 2010–2017                                                                                                      |    |
| 1.3.9  | Ranking of Sectors According to Imported Input-to-Output Ratios and Exported<br>Output-to-Output Ratios, 2017                                            |    |
| 1.3.10 | Total Foreign-Traded Input, 2010–2017                                                                                                                    | -  |
| 1.3.11 | Total Foreign-Traded Output, 2010–2017                                                                                                                   | -  |
| 1.3.12 | Decomposition of Total Production Attributable to Domestic and Interregional Demand, 2010–2017                                                           | _  |
| 1.3.13 | Growth Rates of Production Components Based on Two-Region Input-Output Table, 2010–2017                                                                  |    |
| 1.3.14 | Gross Exports versus Value-Added Exports by Sector, 2017                                                                                                 |    |
| 1.3.15 | Comparison of Traditional and New Revealed Comparative Advantage by Sector, 2017                                                                         |    |
| 1.4.1a | Trade in Value-Added Flow with Top Trading Partners, 2010                                                                                                |    |
| 1.4.1b | Trade in Value-Added Flow with Top Trading Partners, 2017                                                                                                |    |
| 1.4.2  | Trade in Value-Added by Industry, 2017                                                                                                                   |    |
| 1.4.3  | Trade in Value-Added, 2010–2017                                                                                                                          | 40 |
| 1.4.4  | Trends in Production Activities as a Share of Gross Domestic Product, by Type of Value-Added<br>Creation Activities Based on Forward Linkages, 2010–2017 | 40 |
| 1.4.5  | Structural Changes from 2010 to 2017 in Different Types of Value-Added Creation Activities                                                               |    |
| 15     | Based on Forward Linkages                                                                                                                                | 40 |
| 1.4.6  | Simple Global Value Chain Production Activities as a Share of Total Global Value Chain Production                                                        |    |
|        | Activities Based on Forward Linkages, 2010–2017                                                                                                          | 41 |
| 1.4.7  | Production Activities as a Share of Gross Domestic Product, by Type of Value-Added Creation                                                              |    |
|        | Activities Based on Backward Linkages, 2010–2017                                                                                                         | 41 |
| 1.4.8  | Structural Changes from 2010 to 2017 in Different Types of Value-Added Creation Activities                                                               |    |
|        | Based on Backward Linkages                                                                                                                               | 41 |
| 1.4.9  | Simple Global Value Chain Production Activities as a Share of Total Global Value Chain Production                                                        |    |
|        | Activities Based on Backward Linkages                                                                                                                    | 41 |
| 1.4.10 | Global Value Chain Participation Based on Forward and Backward Linkages at the Sectoral Level,                                                           |    |
|        | 2010 and 2017                                                                                                                                            |    |
| 1.4.11 | Nominal Growth Rates of Different Value-Added Activities in the Manufacturing Sector, 2010–2017                                                          | 42 |