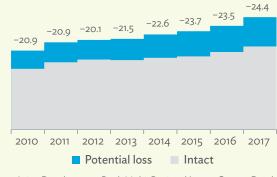

| 1.2.1a | Patterns of Interindustry Transactions Based on the Domestic Consumption Matrix, 2010                                                                    | 26 |
|--------|----------------------------------------------------------------------------------------------------------------------------------------------------------|----|
| 1.2.1b | Patterns of Interindustry Transactions Based on the Domestic Consumption Matrix, 2017                                                                    | 26 |
| 1.2.2a | Backward and Forward Linkages by Industry, 2010                                                                                                          | 26 |
| 1.2.2b | Backward and Forward Linkages by Industry, 2017                                                                                                          | 26 |
| 1.2.3a | Potential Decline in Gross Value Added, 2010–2017                                                                                                        | 27 |
| 1.2.3b | Potential Decline in Gross Value Added Attributed to Domestic Final Demand, 2010–2017                                                                    | 27 |
| 1.2.3C | Potential Decline in Gross Value Added Attributed to Exports, 2010–2017                                                                                  | 27 |
| 1.2.4a | Potential Decline in Gross Output, 2010–2017                                                                                                             | 27 |
| 1.2.4b | Potential Decline in Gross Output Attributed to Domestic Final Demand, 2010–2017                                                                         | 27 |
| 1.2.4C | Potential Decline in Gross Output Attributed to Exports, 2010–2017                                                                                       | 27 |
| 1.3.1  | Exports and Imports as a Share of Gross Domestic Product, 2010–2017                                                                                      | 30 |
| 1.3.2  | Total Foreign Trade by Sector, 2017                                                                                                                      |    |
| 1.3.3  | Trend of Export Activity by End-Use Category, 2010–2017                                                                                                  |    |
| 1.3.4  | Shares of Sectors to Total Intermediate Exports, 2010–2017                                                                                               |    |
| 1.3.5  | Shares of Sectors to Total Final Exports, 2010–2017                                                                                                      |    |
| 1.3.6  | Trend of Import Activity by End-Use Category, 2010–2017                                                                                                  |    |
| 1.3.7  | Shares of Sectors to Total Intermediate Imports, 2010–2017                                                                                               |    |
| 1.3.8  | Shares of Sectors to Total Final Imports, 2010–2017                                                                                                      |    |
| 1.3.9  | Ranking of Sectors According to Imported Input-to-Output Ratios and Exported<br>Output-to-Output Ratios, 2017                                            |    |
| 1.3.10 | Total Foreign-Traded Input, 2010–2017                                                                                                                    | -  |
| 1.3.11 | Total Foreign-Traded Output, 2010–2017                                                                                                                   | -  |
| 1.3.12 | Decomposition of Total Production Attributable to Domestic and Interregional Demand, 2010–2017                                                           | _  |
| 1.3.13 | Growth Rates of Production Components Based on Two-Region Input-Output Table, 2010–2017                                                                  |    |
| 1.3.14 | Gross Exports versus Value-Added Exports by Sector, 2017                                                                                                 |    |
| 1.3.15 | Comparison of Traditional and New Revealed Comparative Advantage by Sector, 2017                                                                         |    |
| 1.4.1a | Trade in Value-Added Flow with Top Trading Partners, 2010                                                                                                |    |
| 1.4.1b | Trade in Value-Added Flow with Top Trading Partners, 2017                                                                                                |    |
| 1.4.2  | Trade in Value-Added by Industry, 2017                                                                                                                   |    |
| 1.4.3  | Trade in Value-Added, 2010–2017                                                                                                                          | 40 |
| 1.4.4  | Trends in Production Activities as a Share of Gross Domestic Product, by Type of Value-Added<br>Creation Activities Based on Forward Linkages, 2010–2017 | 40 |
| 1.4.5  | Structural Changes from 2010 to 2017 in Different Types of Value-Added Creation Activities                                                               |    |
| 15     | Based on Forward Linkages                                                                                                                                | 40 |
| 1.4.6  | Simple Global Value Chain Production Activities as a Share of Total Global Value Chain Production                                                        |    |
|        | Activities Based on Forward Linkages, 2010–2017                                                                                                          | 41 |
| 1.4.7  | Production Activities as a Share of Gross Domestic Product, by Type of Value-Added Creation                                                              |    |
|        | Activities Based on Backward Linkages, 2010–2017                                                                                                         | 41 |
| 1.4.8  | Structural Changes from 2010 to 2017 in Different Types of Value-Added Creation Activities                                                               |    |
|        | Based on Backward Linkages                                                                                                                               | 41 |
| 1.4.9  | Simple Global Value Chain Production Activities as a Share of Total Global Value Chain Production                                                        |    |
|        | Activities Based on Backward Linkages                                                                                                                    | 41 |
| 1.4.10 | Global Value Chain Participation Based on Forward and Backward Linkages at the Sectoral Level,                                                           |    |
|        | 2010 and 2017                                                                                                                                            |    |
| 1.4.11 | Nominal Growth Rates of Different Value-Added Activities in the Manufacturing Sector, 2010–2017                                                          | 42 |