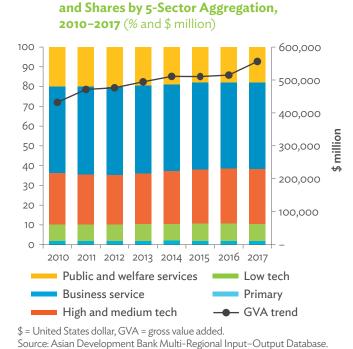

# Hong Kong, China

| 1.1.1a | Gross Domestic Product Scaled to 2010 Levels in Comparison with the Rest of the World, 2010–2017 | 19 |
|--------|--------------------------------------------------------------------------------------------------|----|
| 1.1.1b | Gross Domestic Product Share by 5-Sector Aggregation, 2017                                       | 19 |
| 1.1.2a | Gross Domestic Product Trend by Final Consumption Expenditure Components, 2010–2017              | 19 |
| 1.1.2b | Share of Consumption Expenditure by Final Consumption Expenditure Components, 2010–2017          | 19 |
| 1.1.2C | Final Consumption Expenditure Total Trend and Shares by 5-Sector Aggregation, 2010–2017          | 20 |
| 1.1.3a | Gross Total Output Trend and Shares by 5-Sector Aggregation, 2010–2017                           | 20 |
| 1.1.3b | Shares by 5-Sector Aggregation Attributed to Foreign and Domestic Final Demand, 2010 and 2017    | 20 |
| 1.1.3C | Gross Output by Production Attributed to Foreign and Domestic Demand, 2010–2017                  | 20 |
| 1.1.4a | Intermediate Consumption Shares by 5-Sector Aggregation, 2010–2017                               | 21 |
| 1.1.4b | Intermediate Consumption Ratio to Output by 5-Sector Aggregation, 2010 and 2017                  | 21 |
| 1.1.4C | Shares of Domestic and Imported Intermediate Consumption, 2010–2017                              | 21 |
| 1.1.4d | Shares of Domestic and Imported Intermediate Consumption by 5-Sector Aggregation, 2010 and 2017  | 21 |
| 1.1.5a | Gross Value Added Trend and Shares by 5-Sector Aggregation, 2010–2017                            | 22 |
| 1.1.5b | Gross Value Added Share Attributed to Foreign and Domestic Final Demand, 2010–2017               | 22 |
| 1.1.5C | Sectoral Shares of Gross Value Added Content in Domestic and Foreign Final Demand, 2010–2017     | 22 |