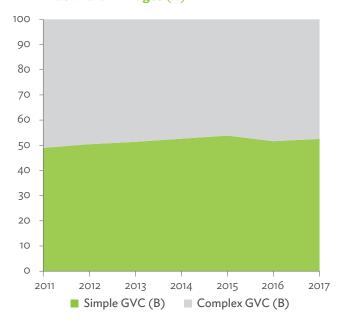

| 1.2.1a | Patterns of Interindustry Transactions Based on the Domestic Consumption Matrix, 2010                                                                    | 26 |
|--------|----------------------------------------------------------------------------------------------------------------------------------------------------------|----|
| 1.2.1b | Patterns of Interindustry Transactions Based on the Domestic Consumption Matrix, 2017                                                                    | 26 |
| 1.2.2a | Backward and Forward Linkages by Industry, 2010                                                                                                          | 26 |
| 1.2.2b | Backward and Forward Linkages by Industry, 2017                                                                                                          | 26 |
| 1.2.3a | Potential Decline in Gross Value Added, 2010–2017                                                                                                        | 27 |
| 1.2.3b | Potential Decline in Gross Value Added Attributed to Domestic Final Demand, 2010–2017                                                                    | 27 |
| 1.2.3C | Potential Decline in Gross Value Added Attributed to Exports, 2010–2017                                                                                  | 27 |
| 1.2.4a | Potential Decline in Gross Output, 2010–2017                                                                                                             | 27 |
| 1.2.4b | Potential Decline in Gross Output Attributed to Domestic Final Demand, 2010–2017                                                                         | 27 |
| 1.2.4C | Potential Decline in Gross Output Attributed to Exports, 2010–2017                                                                                       | 27 |
| 1.3.1  | Exports and Imports as a Share of Gross Domestic Product, 2010–2017                                                                                      | 30 |
| 1.3.2  | Total Foreign Trade by Sector, 2017                                                                                                                      |    |
| 1.3.3  | Trend of Export Activity by End-Use Category, 2010–2017                                                                                                  |    |
| 1.3.4  | Shares of Sectors to Total Intermediate Exports, 2010–2017                                                                                               |    |
| 1.3.5  | Shares of Sectors to Total Final Exports, 2010–2017                                                                                                      |    |
| 1.3.6  | Trend of Import Activity by End-Use Category, 2010–2017                                                                                                  |    |
| 1.3.7  | Shares of Sectors to Total Intermediate Imports, 2010–2017                                                                                               |    |
| 1.3.8  | Shares of Sectors to Total Final Imports, 2010–2017                                                                                                      |    |
| 1.3.9  | Ranking of Sectors According to Imported Input-to-Output Ratios and Exported<br>Output-to-Output Ratios, 2017                                            |    |
| 1.3.10 | Total Foreign-Traded Input, 2010–2017                                                                                                                    | -  |
| 1.3.11 | Total Foreign-Traded Output, 2010–2017                                                                                                                   | -  |
| 1.3.12 | Decomposition of Total Production Attributable to Domestic and Interregional Demand, 2010–2017                                                           | _  |
| 1.3.13 | Growth Rates of Production Components Based on Two-Region Input-Output Table, 2010–2017                                                                  |    |
| 1.3.14 | Gross Exports versus Value-Added Exports by Sector, 2017                                                                                                 |    |
| 1.3.15 | Comparison of Traditional and New Revealed Comparative Advantage by Sector, 2017                                                                         |    |
| 1.4.1a | Trade in Value-Added Flow with Top Trading Partners, 2010                                                                                                |    |
| 1.4.1b | Trade in Value-Added Flow with Top Trading Partners, 2017                                                                                                |    |
| 1.4.2  | Trade in Value-Added by Industry, 2017                                                                                                                   |    |
| 1.4.3  | Trade in Value-Added, 2010–2017                                                                                                                          | 40 |
| 1.4.4  | Trends in Production Activities as a Share of Gross Domestic Product, by Type of Value-Added<br>Creation Activities Based on Forward Linkages, 2010–2017 | 40 |
| 1.4.5  | Structural Changes from 2010 to 2017 in Different Types of Value-Added Creation Activities                                                               |    |
| 15     | Based on Forward Linkages                                                                                                                                | 40 |
| 1.4.6  | Simple Global Value Chain Production Activities as a Share of Total Global Value Chain Production                                                        |    |
|        | Activities Based on Forward Linkages, 2010–2017                                                                                                          | 41 |
| 1.4.7  | Production Activities as a Share of Gross Domestic Product, by Type of Value-Added Creation                                                              |    |
|        | Activities Based on Backward Linkages, 2010–2017                                                                                                         | 41 |
| 1.4.8  | Structural Changes from 2010 to 2017 in Different Types of Value-Added Creation Activities                                                               |    |
|        | Based on Backward Linkages                                                                                                                               | 41 |
| 1.4.9  | Simple Global Value Chain Production Activities as a Share of Total Global Value Chain Production                                                        |    |
|        | Activities Based on Backward Linkages                                                                                                                    | 41 |
| 1.4.10 | Global Value Chain Participation Based on Forward and Backward Linkages at the Sectoral Level,                                                           |    |
|        | 2010 and 2017                                                                                                                                            |    |
| 1.4.11 | Nominal Growth Rates of Different Value-Added Activities in the Manufacturing Sector, 2010–2017                                                          | 42 |