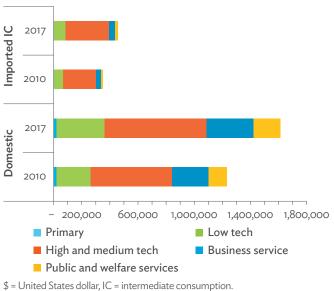

# Hong Kong, China

| 1.1.1a | Gross Domestic Product Scaled to 2010 Levels in Comparison with the Rest of the World, 2010–2017 | 19 |
|--------|--------------------------------------------------------------------------------------------------|----|
| 1.1.1b | Gross Domestic Product Share by 5-Sector Aggregation, 2017                                       | 19 |
| 1.1.2a | Gross Domestic Product Trend by Final Consumption Expenditure Components, 2010–2017              | 19 |
| 1.1.2b | Share of Consumption Expenditure by Final Consumption Expenditure Components, 2010–2017          | 19 |
| 1.1.2C | Final Consumption Expenditure Total Trend and Shares by 5-Sector Aggregation, 2010–2017          | 20 |
| 1.1.3a | Gross Total Output Trend and Shares by 5-Sector Aggregation, 2010–2017                           | 20 |
| 1.1.3b | Shares by 5-Sector Aggregation Attributed to Foreign and Domestic Final Demand, 2010 and 2017    | 20 |
| 1.1.3C | Gross Output by Production Attributed to Foreign and Domestic Demand, 2010–2017                  | 20 |
| 1.1.4a | Intermediate Consumption Shares by 5-Sector Aggregation, 2010–2017                               | 21 |
| 1.1.4b | Intermediate Consumption Ratio to Output by 5-Sector Aggregation, 2010 and 2017                  | 21 |
| 1.1.4C | Shares of Domestic and Imported Intermediate Consumption, 2010–2017                              | 21 |
| 1.1.4d | Shares of Domestic and Imported Intermediate Consumption by 5-Sector Aggregation, 2010 and 2017  | 21 |
| 1.1.5a | Gross Value Added Trend and Shares by 5-Sector Aggregation, 2010–2017                            | 22 |
| 1.1.5b | Gross Value Added Share Attributed to Foreign and Domestic Final Demand, 2010–2017               | 22 |
| 1.1.5C | Sectoral Shares of Gross Value Added Content in Domestic and Foreign Final Demand, 2010–2017     | 22 |