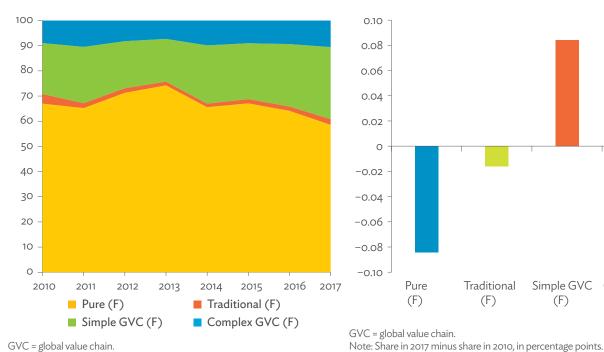

| 1.2.1a | Patterns of Interindustry Transactions Based on the Domestic Consumption Matrix, 2010                                                                    | 26 |
|--------|----------------------------------------------------------------------------------------------------------------------------------------------------------|----|
| 1.2.1b | Patterns of Interindustry Transactions Based on the Domestic Consumption Matrix, 2017                                                                    | 26 |
| 1.2.2a | Backward and Forward Linkages by Industry, 2010                                                                                                          | 26 |
| 1.2.2b | Backward and Forward Linkages by Industry, 2017                                                                                                          | 26 |
| 1.2.3a | Potential Decline in Gross Value Added, 2010–2017                                                                                                        | 27 |
| 1.2.3b | Potential Decline in Gross Value Added Attributed to Domestic Final Demand, 2010–2017                                                                    | 27 |
| 1.2.3C | Potential Decline in Gross Value Added Attributed to Exports, 2010–2017                                                                                  | 27 |
| 1.2.4a | Potential Decline in Gross Output, 2010–2017                                                                                                             | 27 |
| 1.2.4b | Potential Decline in Gross Output Attributed to Domestic Final Demand, 2010–2017                                                                         | 27 |
| 1.2.4C | Potential Decline in Gross Output Attributed to Exports, 2010–2017                                                                                       | 27 |
| 1.3.1  | Exports and Imports as a Share of Gross Domestic Product, 2010–2017                                                                                      | 30 |
| 1.3.2  | Total Foreign Trade by Sector, 2017                                                                                                                      |    |
| 1.3.3  | Trend of Export Activity by End-Use Category, 2010–2017                                                                                                  |    |
| 1.3.4  | Shares of Sectors to Total Intermediate Exports, 2010–2017                                                                                               |    |
| 1.3.5  | Shares of Sectors to Total Final Exports, 2010–2017                                                                                                      |    |
| 1.3.6  | Trend of Import Activity by End-Use Category, 2010–2017                                                                                                  |    |
| 1.3.7  | Shares of Sectors to Total Intermediate Imports, 2010–2017                                                                                               |    |
| 1.3.8  | Shares of Sectors to Total Final Imports, 2010–2017                                                                                                      |    |
| 1.3.9  | Ranking of Sectors According to Imported Input-to-Output Ratios and Exported<br>Output-to-Output Ratios, 2017                                            |    |
| 1.3.10 | Total Foreign-Traded Input, 2010–2017                                                                                                                    | -  |
| 1.3.11 | Total Foreign-Traded Output, 2010–2017                                                                                                                   | -  |
| 1.3.12 | Decomposition of Total Production Attributable to Domestic and Interregional Demand, 2010–2017                                                           | _  |
| 1.3.13 | Growth Rates of Production Components Based on Two-Region Input-Output Table, 2010–2017                                                                  |    |
| 1.3.14 | Gross Exports versus Value-Added Exports by Sector, 2017                                                                                                 |    |
| 1.3.15 | Comparison of Traditional and New Revealed Comparative Advantage by Sector, 2017                                                                         |    |
| 1.4.1a | Trade in Value-Added Flow with Top Trading Partners, 2010                                                                                                |    |
| 1.4.1b | Trade in Value-Added Flow with Top Trading Partners, 2017                                                                                                |    |
| 1.4.2  | Trade in Value-Added by Industry, 2017                                                                                                                   |    |
| 1.4.3  | Trade in Value-Added, 2010–2017                                                                                                                          | 40 |
| 1.4.4  | Trends in Production Activities as a Share of Gross Domestic Product, by Type of Value-Added<br>Creation Activities Based on Forward Linkages, 2010–2017 | 40 |
| 1.4.5  | Structural Changes from 2010 to 2017 in Different Types of Value-Added Creation Activities                                                               |    |
| 15     | Based on Forward Linkages                                                                                                                                | 40 |
| 1.4.6  | Simple Global Value Chain Production Activities as a Share of Total Global Value Chain Production                                                        |    |
|        | Activities Based on Forward Linkages, 2010–2017                                                                                                          | 41 |
| 1.4.7  | Production Activities as a Share of Gross Domestic Product, by Type of Value-Added Creation                                                              |    |
|        | Activities Based on Backward Linkages, 2010–2017                                                                                                         | 41 |
| 1.4.8  | Structural Changes from 2010 to 2017 in Different Types of Value-Added Creation Activities                                                               |    |
|        | Based on Backward Linkages                                                                                                                               | 41 |
| 1.4.9  | Simple Global Value Chain Production Activities as a Share of Total Global Value Chain Production                                                        |    |
|        | Activities Based on Backward Linkages                                                                                                                    | 41 |
| 1.4.10 | Global Value Chain Participation Based on Forward and Backward Linkages at the Sectoral Level,                                                           |    |
|        | 2010 and 2017                                                                                                                                            |    |
| 1.4.11 | Nominal Growth Rates of Different Value-Added Activities in the Manufacturing Sector, 2010–2017                                                          | 42 |