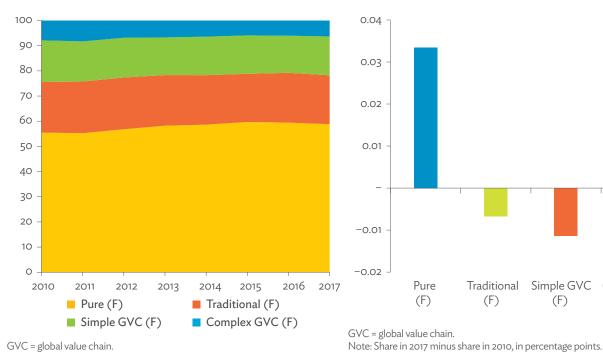

| 1.2.1a | Patterns of Interindustry Transactions Based on the Domestic Consumption Matrix, 2010                                                                    | 26 |
|--------|----------------------------------------------------------------------------------------------------------------------------------------------------------|----|
| 1.2.1b | Patterns of Interindustry Transactions Based on the Domestic Consumption Matrix, 2017                                                                    | 26 |
| 1.2.2a | Backward and Forward Linkages by Industry, 2010                                                                                                          | 26 |
| 1.2.2b | Backward and Forward Linkages by Industry, 2017                                                                                                          | 26 |
| 1.2.3a | Potential Decline in Gross Value Added, 2010–2017                                                                                                        | 27 |
| 1.2.3b | Potential Decline in Gross Value Added Attributed to Domestic Final Demand, 2010–2017                                                                    | 27 |
| 1.2.3C | Potential Decline in Gross Value Added Attributed to Exports, 2010–2017                                                                                  | 27 |
| 1.2.4a | Potential Decline in Gross Output, 2010–2017                                                                                                             | 27 |
| 1.2.4b | Potential Decline in Gross Output Attributed to Domestic Final Demand, 2010–2017                                                                         | 27 |
| 1.2.4C | Potential Decline in Gross Output Attributed to Exports, 2010–2017                                                                                       | 27 |
| 1.3.1  | Exports and Imports as a Share of Gross Domestic Product, 2010–2017                                                                                      | 30 |
| 1.3.2  | Total Foreign Trade by Sector, 2017                                                                                                                      |    |
| 1.3.3  | Trend of Export Activity by End-Use Category, 2010–2017                                                                                                  |    |
| 1.3.4  | Shares of Sectors to Total Intermediate Exports, 2010–2017                                                                                               |    |
| 1.3.5  | Shares of Sectors to Total Final Exports, 2010–2017                                                                                                      |    |
| 1.3.6  | Trend of Import Activity by End-Use Category, 2010–2017                                                                                                  |    |
| 1.3.7  | Shares of Sectors to Total Intermediate Imports, 2010–2017                                                                                               |    |
| 1.3.8  | Shares of Sectors to Total Final Imports, 2010–2017                                                                                                      |    |
| 1.3.9  | Ranking of Sectors According to Imported Input-to-Output Ratios and Exported<br>Output-to-Output Ratios, 2017                                            |    |
| 1.3.10 | Total Foreign-Traded Input, 2010–2017                                                                                                                    | -  |
| 1.3.11 | Total Foreign-Traded Output, 2010–2017                                                                                                                   | -  |
| 1.3.12 | Decomposition of Total Production Attributable to Domestic and Interregional Demand, 2010–2017                                                           | _  |
| 1.3.13 | Growth Rates of Production Components Based on Two-Region Input-Output Table, 2010–2017                                                                  |    |
| 1.3.14 | Gross Exports versus Value-Added Exports by Sector, 2017                                                                                                 |    |
| 1.3.15 | Comparison of Traditional and New Revealed Comparative Advantage by Sector, 2017                                                                         |    |
| 1.4.1a | Trade in Value-Added Flow with Top Trading Partners, 2010                                                                                                |    |
| 1.4.1b | Trade in Value-Added Flow with Top Trading Partners, 2017                                                                                                |    |
| 1.4.2  | Trade in Value-Added by Industry, 2017                                                                                                                   |    |
| 1.4.3  | Trade in Value-Added, 2010–2017                                                                                                                          | 40 |
| 1.4.4  | Trends in Production Activities as a Share of Gross Domestic Product, by Type of Value-Added<br>Creation Activities Based on Forward Linkages, 2010–2017 | 40 |
| 1.4.5  | Structural Changes from 2010 to 2017 in Different Types of Value-Added Creation Activities                                                               |    |
| 15     | Based on Forward Linkages                                                                                                                                | 40 |
| 1.4.6  | Simple Global Value Chain Production Activities as a Share of Total Global Value Chain Production                                                        |    |
|        | Activities Based on Forward Linkages, 2010–2017                                                                                                          | 41 |
| 1.4.7  | Production Activities as a Share of Gross Domestic Product, by Type of Value-Added Creation                                                              |    |
|        | Activities Based on Backward Linkages, 2010–2017                                                                                                         | 41 |
| 1.4.8  | Structural Changes from 2010 to 2017 in Different Types of Value-Added Creation Activities                                                               |    |
|        | Based on Backward Linkages                                                                                                                               | 41 |
| 1.4.9  | Simple Global Value Chain Production Activities as a Share of Total Global Value Chain Production                                                        |    |
|        | Activities Based on Backward Linkages                                                                                                                    | 41 |
| 1.4.10 | Global Value Chain Participation Based on Forward and Backward Linkages at the Sectoral Level,                                                           |    |
|        | 2010 and 2017                                                                                                                                            |    |
| 1.4.11 | Nominal Growth Rates of Different Value-Added Activities in the Manufacturing Sector, 2010–2017                                                          | 42 |