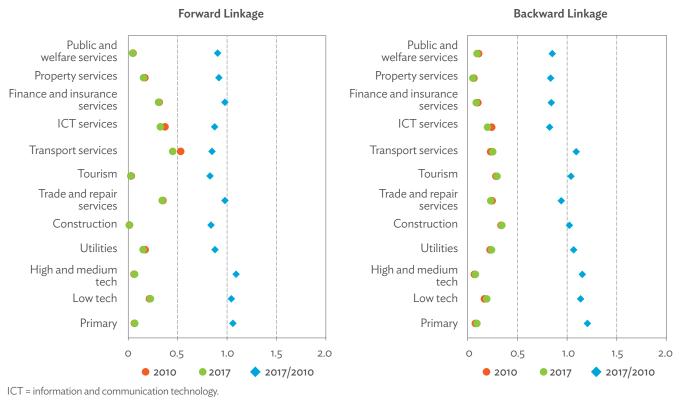

| 1.2.1a | Patterns of Interindustry Transactions Based on the Domestic Consumption Matrix, 2010                                                                    | 26 |
|--------|----------------------------------------------------------------------------------------------------------------------------------------------------------|----|
| 1.2.1b | Patterns of Interindustry Transactions Based on the Domestic Consumption Matrix, 2017                                                                    | 26 |
| 1.2.2a | Backward and Forward Linkages by Industry, 2010                                                                                                          | 26 |
| 1.2.2b | Backward and Forward Linkages by Industry, 2017                                                                                                          | 26 |
| 1.2.3a | Potential Decline in Gross Value Added, 2010–2017                                                                                                        | 27 |
| 1.2.3b | Potential Decline in Gross Value Added Attributed to Domestic Final Demand, 2010–2017                                                                    | 27 |
| 1.2.3C | Potential Decline in Gross Value Added Attributed to Exports, 2010–2017                                                                                  | 27 |
| 1.2.4a | Potential Decline in Gross Output, 2010–2017                                                                                                             | 27 |
| 1.2.4b | Potential Decline in Gross Output Attributed to Domestic Final Demand, 2010–2017                                                                         | 27 |
| 1.2.4C | Potential Decline in Gross Output Attributed to Exports, 2010–2017                                                                                       | 27 |
| 1.3.1  | Exports and Imports as a Share of Gross Domestic Product, 2010–2017                                                                                      | 30 |
| 1.3.2  | Total Foreign Trade by Sector, 2017                                                                                                                      |    |
| 1.3.3  | Trend of Export Activity by End-Use Category, 2010–2017                                                                                                  |    |
| 1.3.4  | Shares of Sectors to Total Intermediate Exports, 2010–2017                                                                                               |    |
| 1.3.5  | Shares of Sectors to Total Final Exports, 2010–2017                                                                                                      |    |
| 1.3.6  | Trend of Import Activity by End-Use Category, 2010–2017                                                                                                  |    |
| 1.3.7  | Shares of Sectors to Total Intermediate Imports, 2010–2017                                                                                               |    |
| 1.3.8  | Shares of Sectors to Total Final Imports, 2010–2017                                                                                                      |    |
| 1.3.9  | Ranking of Sectors According to Imported Input-to-Output Ratios and Exported<br>Output-to-Output Ratios, 2017                                            |    |
| 1.3.10 | Total Foreign-Traded Input, 2010–2017                                                                                                                    | -  |
| 1.3.11 | Total Foreign-Traded Output, 2010–2017                                                                                                                   | -  |
| 1.3.12 | Decomposition of Total Production Attributable to Domestic and Interregional Demand, 2010–2017                                                           | _  |
| 1.3.13 | Growth Rates of Production Components Based on Two-Region Input-Output Table, 2010–2017                                                                  |    |
| 1.3.14 | Gross Exports versus Value-Added Exports by Sector, 2017                                                                                                 |    |
| 1.3.15 | Comparison of Traditional and New Revealed Comparative Advantage by Sector, 2017                                                                         |    |
| 1.4.1a | Trade in Value-Added Flow with Top Trading Partners, 2010                                                                                                |    |
| 1.4.1b | Trade in Value-Added Flow with Top Trading Partners, 2017                                                                                                |    |
| 1.4.2  | Trade in Value-Added by Industry, 2017                                                                                                                   |    |
| 1.4.3  | Trade in Value-Added, 2010–2017                                                                                                                          | 40 |
| 1.4.4  | Trends in Production Activities as a Share of Gross Domestic Product, by Type of Value-Added<br>Creation Activities Based on Forward Linkages, 2010–2017 | 40 |
| 1.4.5  | Structural Changes from 2010 to 2017 in Different Types of Value-Added Creation Activities                                                               |    |
| 15     | Based on Forward Linkages                                                                                                                                | 40 |
| 1.4.6  | Simple Global Value Chain Production Activities as a Share of Total Global Value Chain Production                                                        |    |
|        | Activities Based on Forward Linkages, 2010–2017                                                                                                          | 41 |
| 1.4.7  | Production Activities as a Share of Gross Domestic Product, by Type of Value-Added Creation                                                              |    |
|        | Activities Based on Backward Linkages, 2010–2017                                                                                                         | 41 |
| 1.4.8  | Structural Changes from 2010 to 2017 in Different Types of Value-Added Creation Activities                                                               |    |
|        | Based on Backward Linkages                                                                                                                               | 41 |
| 1.4.9  | Simple Global Value Chain Production Activities as a Share of Total Global Value Chain Production                                                        |    |
|        | Activities Based on Backward Linkages                                                                                                                    | 41 |
| 1.4.10 | Global Value Chain Participation Based on Forward and Backward Linkages at the Sectoral Level,                                                           |    |
|        | 2010 and 2017                                                                                                                                            |    |
| 1.4.11 | Nominal Growth Rates of Different Value-Added Activities in the Manufacturing Sector, 2010–2017                                                          | 42 |