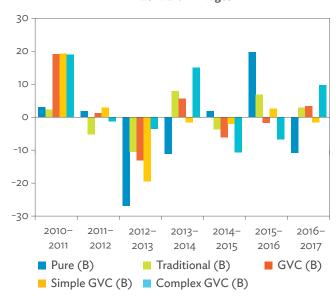

| 1.2.1a | Patterns of Interindustry Transactions Based on the Domestic Consumption Matrix, 2010                                                                    | 26 |
|--------|----------------------------------------------------------------------------------------------------------------------------------------------------------|----|
| 1.2.1b | Patterns of Interindustry Transactions Based on the Domestic Consumption Matrix, 2017                                                                    | 26 |
| 1.2.2a | Backward and Forward Linkages by Industry, 2010                                                                                                          | 26 |
| 1.2.2b | Backward and Forward Linkages by Industry, 2017                                                                                                          | 26 |
| 1.2.3a | Potential Decline in Gross Value Added, 2010–2017                                                                                                        | 27 |
| 1.2.3b | Potential Decline in Gross Value Added Attributed to Domestic Final Demand, 2010–2017                                                                    | 27 |
| 1.2.3C | Potential Decline in Gross Value Added Attributed to Exports, 2010–2017                                                                                  | 27 |
| 1.2.4a | Potential Decline in Gross Output, 2010–2017                                                                                                             | 27 |
| 1.2.4b | Potential Decline in Gross Output Attributed to Domestic Final Demand, 2010–2017                                                                         | 27 |
| 1.2.4C | Potential Decline in Gross Output Attributed to Exports, 2010–2017                                                                                       | 27 |
| 1.3.1  | Exports and Imports as a Share of Gross Domestic Product, 2010–2017                                                                                      | 30 |
| 1.3.2  | Total Foreign Trade by Sector, 2017                                                                                                                      |    |
| 1.3.3  | Trend of Export Activity by End-Use Category, 2010–2017                                                                                                  |    |
| 1.3.4  | Shares of Sectors to Total Intermediate Exports, 2010–2017                                                                                               |    |
| 1.3.5  | Shares of Sectors to Total Final Exports, 2010–2017                                                                                                      |    |
| 1.3.6  | Trend of Import Activity by End-Use Category, 2010–2017                                                                                                  |    |
| 1.3.7  | Shares of Sectors to Total Intermediate Imports, 2010–2017                                                                                               |    |
| 1.3.8  | Shares of Sectors to Total Final Imports, 2010–2017                                                                                                      |    |
| 1.3.9  | Ranking of Sectors According to Imported Input-to-Output Ratios and Exported<br>Output-to-Output Ratios, 2017                                            |    |
| 1.3.10 | Total Foreign-Traded Input, 2010–2017                                                                                                                    | -  |
| 1.3.11 | Total Foreign-Traded Output, 2010–2017                                                                                                                   | -  |
| 1.3.12 | Decomposition of Total Production Attributable to Domestic and Interregional Demand, 2010–2017                                                           | _  |
| 1.3.13 | Growth Rates of Production Components Based on Two-Region Input-Output Table, 2010–2017                                                                  |    |
| 1.3.14 | Gross Exports versus Value-Added Exports by Sector, 2017                                                                                                 |    |
| 1.3.15 | Comparison of Traditional and New Revealed Comparative Advantage by Sector, 2017                                                                         |    |
| 1.4.1a | Trade in Value-Added Flow with Top Trading Partners, 2010                                                                                                |    |
| 1.4.1b | Trade in Value-Added Flow with Top Trading Partners, 2017                                                                                                |    |
| 1.4.2  | Trade in Value-Added by Industry, 2017                                                                                                                   |    |
| 1.4.3  | Trade in Value-Added, 2010–2017                                                                                                                          | 40 |
| 1.4.4  | Trends in Production Activities as a Share of Gross Domestic Product, by Type of Value-Added<br>Creation Activities Based on Forward Linkages, 2010–2017 | 40 |
| 1.4.5  | Structural Changes from 2010 to 2017 in Different Types of Value-Added Creation Activities                                                               |    |
| 15     | Based on Forward Linkages                                                                                                                                | 40 |
| 1.4.6  | Simple Global Value Chain Production Activities as a Share of Total Global Value Chain Production                                                        |    |
|        | Activities Based on Forward Linkages, 2010–2017                                                                                                          | 41 |
| 1.4.7  | Production Activities as a Share of Gross Domestic Product, by Type of Value-Added Creation                                                              |    |
|        | Activities Based on Backward Linkages, 2010–2017                                                                                                         | 41 |
| 1.4.8  | Structural Changes from 2010 to 2017 in Different Types of Value-Added Creation Activities                                                               |    |
|        | Based on Backward Linkages                                                                                                                               | 41 |
| 1.4.9  | Simple Global Value Chain Production Activities as a Share of Total Global Value Chain Production                                                        |    |
|        | Activities Based on Backward Linkages                                                                                                                    | 41 |
| 1.4.10 | Global Value Chain Participation Based on Forward and Backward Linkages at the Sectoral Level,                                                           |    |
|        | 2010 and 2017                                                                                                                                            |    |
| 1.4.11 | Nominal Growth Rates of Different Value-Added Activities in the Manufacturing Sector, 2010–2017                                                          | 42 |