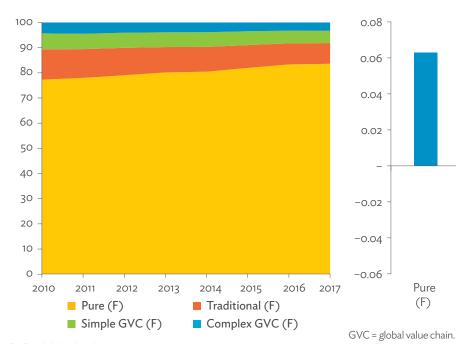

| 1.2.1a | Patterns of Interindustry Transactions Based on the Domestic Consumption Matrix, 2010                                                                    | 26 |
|--------|----------------------------------------------------------------------------------------------------------------------------------------------------------|----|
| 1.2.1b | Patterns of Interindustry Transactions Based on the Domestic Consumption Matrix, 2017                                                                    | 26 |
| 1.2.2a | Backward and Forward Linkages by Industry, 2010                                                                                                          | 26 |
| 1.2.2b | Backward and Forward Linkages by Industry, 2017                                                                                                          | 26 |
| 1.2.3a | Potential Decline in Gross Value Added, 2010–2017                                                                                                        | 27 |
| 1.2.3b | Potential Decline in Gross Value Added Attributed to Domestic Final Demand, 2010–2017                                                                    | 27 |
| 1.2.3C | Potential Decline in Gross Value Added Attributed to Exports, 2010–2017                                                                                  | 27 |
| 1.2.4a | Potential Decline in Gross Output, 2010–2017                                                                                                             | 27 |
| 1.2.4b | Potential Decline in Gross Output Attributed to Domestic Final Demand, 2010–2017                                                                         | 27 |
| 1.2.4C | Potential Decline in Gross Output Attributed to Exports, 2010–2017                                                                                       | 27 |
| 1.3.1  | Exports and Imports as a Share of Gross Domestic Product, 2010–2017                                                                                      | 30 |
| 1.3.2  | Total Foreign Trade by Sector, 2017                                                                                                                      |    |
| 1.3.3  | Trend of Export Activity by End-Use Category, 2010–2017                                                                                                  |    |
| 1.3.4  | Shares of Sectors to Total Intermediate Exports, 2010–2017                                                                                               |    |
| 1.3.5  | Shares of Sectors to Total Final Exports, 2010–2017                                                                                                      |    |
| 1.3.6  | Trend of Import Activity by End-Use Category, 2010–2017                                                                                                  |    |
| 1.3.7  | Shares of Sectors to Total Intermediate Imports, 2010–2017                                                                                               |    |
| 1.3.8  | Shares of Sectors to Total Final Imports, 2010–2017                                                                                                      |    |
| 1.3.9  | Ranking of Sectors According to Imported Input-to-Output Ratios and Exported<br>Output-to-Output Ratios, 2017                                            |    |
| 1.3.10 | Total Foreign-Traded Input, 2010–2017                                                                                                                    | -  |
| 1.3.11 | Total Foreign-Traded Output, 2010–2017                                                                                                                   | -  |
| 1.3.12 | Decomposition of Total Production Attributable to Domestic and Interregional Demand, 2010–2017                                                           | _  |
| 1.3.13 | Growth Rates of Production Components Based on Two-Region Input-Output Table, 2010–2017                                                                  |    |
| 1.3.14 | Gross Exports versus Value-Added Exports by Sector, 2017                                                                                                 |    |
| 1.3.15 | Comparison of Traditional and New Revealed Comparative Advantage by Sector, 2017                                                                         |    |
| 1.4.1a | Trade in Value-Added Flow with Top Trading Partners, 2010                                                                                                |    |
| 1.4.1b | Trade in Value-Added Flow with Top Trading Partners, 2017                                                                                                |    |
| 1.4.2  | Trade in Value-Added by Industry, 2017                                                                                                                   |    |
| 1.4.3  | Trade in Value-Added, 2010–2017                                                                                                                          | 40 |
| 1.4.4  | Trends in Production Activities as a Share of Gross Domestic Product, by Type of Value-Added<br>Creation Activities Based on Forward Linkages, 2010–2017 | 40 |
| 1.4.5  | Structural Changes from 2010 to 2017 in Different Types of Value-Added Creation Activities                                                               |    |
| 15     | Based on Forward Linkages                                                                                                                                | 40 |
| 1.4.6  | Simple Global Value Chain Production Activities as a Share of Total Global Value Chain Production                                                        |    |
|        | Activities Based on Forward Linkages, 2010–2017                                                                                                          | 41 |
| 1.4.7  | Production Activities as a Share of Gross Domestic Product, by Type of Value-Added Creation                                                              |    |
|        | Activities Based on Backward Linkages, 2010–2017                                                                                                         | 41 |
| 1.4.8  | Structural Changes from 2010 to 2017 in Different Types of Value-Added Creation Activities                                                               |    |
|        | Based on Backward Linkages                                                                                                                               | 41 |
| 1.4.9  | Simple Global Value Chain Production Activities as a Share of Total Global Value Chain Production                                                        |    |
|        | Activities Based on Backward Linkages                                                                                                                    | 41 |
| 1.4.10 | Global Value Chain Participation Based on Forward and Backward Linkages at the Sectoral Level,                                                           |    |
|        | 2010 and 2017                                                                                                                                            |    |
| 1.4.11 | Nominal Growth Rates of Different Value-Added Activities in the Manufacturing Sector, 2010–2017                                                          | 42 |