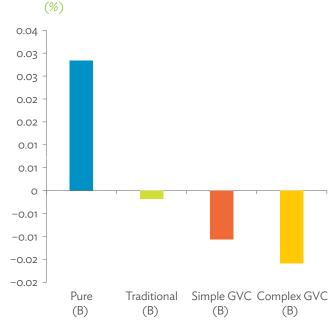

| 1.2.1a | Patterns of Interindustry Transactions Based on the Domestic Consumption Matrix, 2010                                                                    | 26 |
|--------|----------------------------------------------------------------------------------------------------------------------------------------------------------|----|
| 1.2.1b | Patterns of Interindustry Transactions Based on the Domestic Consumption Matrix, 2017                                                                    | 26 |
| 1.2.2a | Backward and Forward Linkages by Industry, 2010                                                                                                          | 26 |
| 1.2.2b | Backward and Forward Linkages by Industry, 2017                                                                                                          | 26 |
| 1.2.3a | Potential Decline in Gross Value Added, 2010–2017                                                                                                        | 27 |
| 1.2.3b | Potential Decline in Gross Value Added Attributed to Domestic Final Demand, 2010–2017                                                                    | 27 |
| 1.2.3C | Potential Decline in Gross Value Added Attributed to Exports, 2010–2017                                                                                  | 27 |
| 1.2.4a | Potential Decline in Gross Output, 2010–2017                                                                                                             | 27 |
| 1.2.4b | Potential Decline in Gross Output Attributed to Domestic Final Demand, 2010–2017                                                                         | 27 |
| 1.2.4C | Potential Decline in Gross Output Attributed to Exports, 2010–2017                                                                                       | 27 |
| 1.3.1  | Exports and Imports as a Share of Gross Domestic Product, 2010–2017                                                                                      | 30 |
| 1.3.2  | Total Foreign Trade by Sector, 2017                                                                                                                      |    |
| 1.3.3  | Trend of Export Activity by End-Use Category, 2010–2017                                                                                                  |    |
| 1.3.4  | Shares of Sectors to Total Intermediate Exports, 2010–2017                                                                                               |    |
| 1.3.5  | Shares of Sectors to Total Final Exports, 2010–2017                                                                                                      |    |
| 1.3.6  | Trend of Import Activity by End-Use Category, 2010–2017                                                                                                  |    |
| 1.3.7  | Shares of Sectors to Total Intermediate Imports, 2010–2017                                                                                               |    |
| 1.3.8  | Shares of Sectors to Total Final Imports, 2010–2017                                                                                                      |    |
| 1.3.9  | Ranking of Sectors According to Imported Input-to-Output Ratios and Exported<br>Output-to-Output Ratios, 2017                                            |    |
| 1.3.10 | Total Foreign-Traded Input, 2010–2017                                                                                                                    | -  |
| 1.3.11 | Total Foreign-Traded Output, 2010–2017                                                                                                                   | -  |
| 1.3.12 | Decomposition of Total Production Attributable to Domestic and Interregional Demand, 2010–2017                                                           | _  |
| 1.3.13 | Growth Rates of Production Components Based on Two-Region Input-Output Table, 2010–2017                                                                  |    |
| 1.3.14 | Gross Exports versus Value-Added Exports by Sector, 2017                                                                                                 |    |
| 1.3.15 | Comparison of Traditional and New Revealed Comparative Advantage by Sector, 2017                                                                         |    |
| 1.4.1a | Trade in Value-Added Flow with Top Trading Partners, 2010                                                                                                |    |
| 1.4.1b | Trade in Value-Added Flow with Top Trading Partners, 2017                                                                                                |    |
| 1.4.2  | Trade in Value-Added by Industry, 2017                                                                                                                   |    |
| 1.4.3  | Trade in Value-Added, 2010–2017                                                                                                                          | 40 |
| 1.4.4  | Trends in Production Activities as a Share of Gross Domestic Product, by Type of Value-Added<br>Creation Activities Based on Forward Linkages, 2010–2017 | 40 |
| 1.4.5  | Structural Changes from 2010 to 2017 in Different Types of Value-Added Creation Activities                                                               |    |
| 15     | Based on Forward Linkages                                                                                                                                | 40 |
| 1.4.6  | Simple Global Value Chain Production Activities as a Share of Total Global Value Chain Production                                                        |    |
|        | Activities Based on Forward Linkages, 2010–2017                                                                                                          | 41 |
| 1.4.7  | Production Activities as a Share of Gross Domestic Product, by Type of Value-Added Creation                                                              |    |
|        | Activities Based on Backward Linkages, 2010–2017                                                                                                         | 41 |
| 1.4.8  | Structural Changes from 2010 to 2017 in Different Types of Value-Added Creation Activities                                                               |    |
|        | Based on Backward Linkages                                                                                                                               | 41 |
| 1.4.9  | Simple Global Value Chain Production Activities as a Share of Total Global Value Chain Production                                                        |    |
|        | Activities Based on Backward Linkages                                                                                                                    | 41 |
| 1.4.10 | Global Value Chain Participation Based on Forward and Backward Linkages at the Sectoral Level,                                                           |    |
|        | 2010 and 2017                                                                                                                                            |    |
| 1.4.11 | Nominal Growth Rates of Different Value-Added Activities in the Manufacturing Sector, 2010–2017                                                          | 42 |