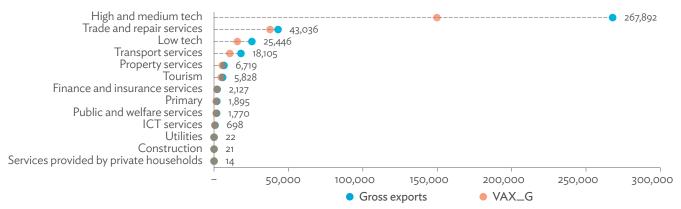

| 1.2.1a | Patterns of Interindustry Transactions Based on the Domestic Consumption Matrix, 2010                                                                    | 26 |
|--------|----------------------------------------------------------------------------------------------------------------------------------------------------------|----|
| 1.2.1b | Patterns of Interindustry Transactions Based on the Domestic Consumption Matrix, 2017                                                                    | 26 |
| 1.2.2a | Backward and Forward Linkages by Industry, 2010                                                                                                          | 26 |
| 1.2.2b | Backward and Forward Linkages by Industry, 2017                                                                                                          | 26 |
| 1.2.3a | Potential Decline in Gross Value Added, 2010–2017                                                                                                        | 27 |
| 1.2.3b | Potential Decline in Gross Value Added Attributed to Domestic Final Demand, 2010–2017                                                                    | 27 |
| 1.2.3C | Potential Decline in Gross Value Added Attributed to Exports, 2010–2017                                                                                  | 27 |
| 1.2.4a | Potential Decline in Gross Output, 2010–2017                                                                                                             | 27 |
| 1.2.4b | Potential Decline in Gross Output Attributed to Domestic Final Demand, 2010–2017                                                                         | 27 |
| 1.2.4C | Potential Decline in Gross Output Attributed to Exports, 2010–2017                                                                                       | 27 |
| 1.3.1  | Exports and Imports as a Share of Gross Domestic Product, 2010–2017                                                                                      | 30 |
| 1.3.2  | Total Foreign Trade by Sector, 2017                                                                                                                      |    |
| 1.3.3  | Trend of Export Activity by End-Use Category, 2010–2017                                                                                                  |    |
| 1.3.4  | Shares of Sectors to Total Intermediate Exports, 2010–2017                                                                                               |    |
| 1.3.5  | Shares of Sectors to Total Final Exports, 2010–2017                                                                                                      |    |
| 1.3.6  | Trend of Import Activity by End-Use Category, 2010–2017                                                                                                  |    |
| 1.3.7  | Shares of Sectors to Total Intermediate Imports, 2010–2017                                                                                               |    |
| 1.3.8  | Shares of Sectors to Total Final Imports, 2010–2017                                                                                                      |    |
| 1.3.9  | Ranking of Sectors According to Imported Input-to-Output Ratios and Exported<br>Output-to-Output Ratios, 2017                                            |    |
| 1.3.10 | Total Foreign-Traded Input, 2010–2017                                                                                                                    | -  |
| 1.3.11 | Total Foreign-Traded Output, 2010–2017                                                                                                                   | -  |
| 1.3.12 | Decomposition of Total Production Attributable to Domestic and Interregional Demand, 2010–2017                                                           | _  |
| 1.3.13 | Growth Rates of Production Components Based on Two-Region Input-Output Table, 2010–2017                                                                  |    |
| 1.3.14 | Gross Exports versus Value-Added Exports by Sector, 2017                                                                                                 |    |
| 1.3.15 | Comparison of Traditional and New Revealed Comparative Advantage by Sector, 2017                                                                         |    |
| 1.4.1a | Trade in Value-Added Flow with Top Trading Partners, 2010                                                                                                |    |
| 1.4.1b | Trade in Value-Added Flow with Top Trading Partners, 2017                                                                                                |    |
| 1.4.2  | Trade in Value-Added by Industry, 2017                                                                                                                   |    |
| 1.4.3  | Trade in Value-Added, 2010–2017                                                                                                                          | 40 |
| 1.4.4  | Trends in Production Activities as a Share of Gross Domestic Product, by Type of Value-Added<br>Creation Activities Based on Forward Linkages, 2010–2017 | 40 |
| 1.4.5  | Structural Changes from 2010 to 2017 in Different Types of Value-Added Creation Activities                                                               |    |
| 15     | Based on Forward Linkages                                                                                                                                | 40 |
| 1.4.6  | Simple Global Value Chain Production Activities as a Share of Total Global Value Chain Production                                                        |    |
|        | Activities Based on Forward Linkages, 2010–2017                                                                                                          | 41 |
| 1.4.7  | Production Activities as a Share of Gross Domestic Product, by Type of Value-Added Creation                                                              |    |
|        | Activities Based on Backward Linkages, 2010–2017                                                                                                         | 41 |
| 1.4.8  | Structural Changes from 2010 to 2017 in Different Types of Value-Added Creation Activities                                                               |    |
|        | Based on Backward Linkages                                                                                                                               | 41 |
| 1.4.9  | Simple Global Value Chain Production Activities as a Share of Total Global Value Chain Production                                                        |    |
|        | Activities Based on Backward Linkages                                                                                                                    | 41 |
| 1.4.10 | Global Value Chain Participation Based on Forward and Backward Linkages at the Sectoral Level,                                                           |    |
|        | 2010 and 2017                                                                                                                                            |    |
| 1.4.11 | Nominal Growth Rates of Different Value-Added Activities in the Manufacturing Sector, 2010–2017                                                          | 42 |