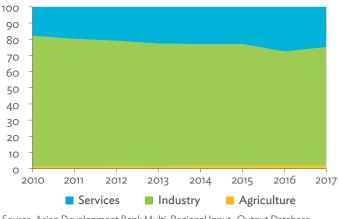

# Hong Kong, China

| 1.1.1a | Gross Domestic Product Scaled to 2010 Levels in Comparison with the Rest of the World, 2010–2017 | 19 |
|--------|--------------------------------------------------------------------------------------------------|----|
| 1.1.1b | Gross Domestic Product Share by 5-Sector Aggregation, 2017                                       | 19 |
| 1.1.2a | Gross Domestic Product Trend by Final Consumption Expenditure Components, 2010–2017              | 19 |
| 1.1.2b | Share of Consumption Expenditure by Final Consumption Expenditure Components, 2010–2017          | 19 |
| 1.1.2C | Final Consumption Expenditure Total Trend and Shares by 5-Sector Aggregation, 2010–2017          | 20 |
| 1.1.3a | Gross Total Output Trend and Shares by 5-Sector Aggregation, 2010–2017                           | 20 |
| 1.1.3b | Shares by 5-Sector Aggregation Attributed to Foreign and Domestic Final Demand, 2010 and 2017    | 20 |
| 1.1.3C | Gross Output by Production Attributed to Foreign and Domestic Demand, 2010–2017                  | 20 |
| 1.1.4a | Intermediate Consumption Shares by 5-Sector Aggregation, 2010–2017                               | 21 |
| 1.1.4b | Intermediate Consumption Ratio to Output by 5-Sector Aggregation, 2010 and 2017                  | 21 |
| 1.1.4C | Shares of Domestic and Imported Intermediate Consumption, 2010–2017                              | 21 |
| 1.1.4d | Shares of Domestic and Imported Intermediate Consumption by 5-Sector Aggregation, 2010 and 2017  | 21 |
| 1.1.5a | Gross Value Added Trend and Shares by 5-Sector Aggregation, 2010–2017                            | 22 |
| 1.1.5b | Gross Value Added Share Attributed to Foreign and Domestic Final Demand, 2010–2017               | 22 |
| 1.1.5C | Sectoral Shares of Gross Value Added Content in Domestic and Foreign Final Demand, 2010–2017     | 22 |