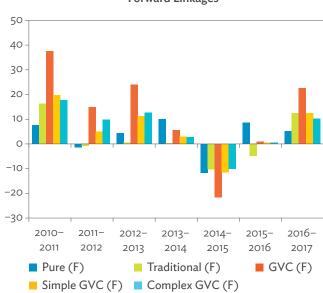

| 1.2.1a | Patterns of Interindustry Transactions Based on the Domestic Consumption Matrix, 2010                                                                    | 26 |
|--------|----------------------------------------------------------------------------------------------------------------------------------------------------------|----|
| 1.2.1b | Patterns of Interindustry Transactions Based on the Domestic Consumption Matrix, 2017                                                                    | 26 |
| 1.2.2a | Backward and Forward Linkages by Industry, 2010                                                                                                          | 26 |
| 1.2.2b | Backward and Forward Linkages by Industry, 2017                                                                                                          | 26 |
| 1.2.3a | Potential Decline in Gross Value Added, 2010–2017                                                                                                        | 27 |
| 1.2.3b | Potential Decline in Gross Value Added Attributed to Domestic Final Demand, 2010–2017                                                                    | 27 |
| 1.2.3C | Potential Decline in Gross Value Added Attributed to Exports, 2010–2017                                                                                  | 27 |
| 1.2.4a | Potential Decline in Gross Output, 2010–2017                                                                                                             | 27 |
| 1.2.4b | Potential Decline in Gross Output Attributed to Domestic Final Demand, 2010–2017                                                                         | 27 |
| 1.2.4C | Potential Decline in Gross Output Attributed to Exports, 2010–2017                                                                                       | 27 |
| 1.3.1  | Exports and Imports as a Share of Gross Domestic Product, 2010–2017                                                                                      | 30 |
| 1.3.2  | Total Foreign Trade by Sector, 2017                                                                                                                      |    |
| 1.3.3  | Trend of Export Activity by End-Use Category, 2010–2017                                                                                                  |    |
| 1.3.4  | Shares of Sectors to Total Intermediate Exports, 2010–2017                                                                                               |    |
| 1.3.5  | Shares of Sectors to Total Final Exports, 2010–2017                                                                                                      |    |
| 1.3.6  | Trend of Import Activity by End-Use Category, 2010–2017                                                                                                  |    |
| 1.3.7  | Shares of Sectors to Total Intermediate Imports, 2010–2017                                                                                               |    |
| 1.3.8  | Shares of Sectors to Total Final Imports, 2010–2017                                                                                                      |    |
| 1.3.9  | Ranking of Sectors According to Imported Input-to-Output Ratios and Exported<br>Output-to-Output Ratios, 2017                                            |    |
| 1.3.10 | Total Foreign-Traded Input, 2010–2017                                                                                                                    | -  |
| 1.3.11 | Total Foreign-Traded Output, 2010–2017                                                                                                                   | -  |
| 1.3.12 | Decomposition of Total Production Attributable to Domestic and Interregional Demand, 2010–2017                                                           | _  |
| 1.3.13 | Growth Rates of Production Components Based on Two-Region Input-Output Table, 2010–2017                                                                  |    |
| 1.3.14 | Gross Exports versus Value-Added Exports by Sector, 2017                                                                                                 |    |
| 1.3.15 | Comparison of Traditional and New Revealed Comparative Advantage by Sector, 2017                                                                         |    |
| 1.4.1a | Trade in Value-Added Flow with Top Trading Partners, 2010                                                                                                |    |
| 1.4.1b | Trade in Value-Added Flow with Top Trading Partners, 2017                                                                                                |    |
| 1.4.2  | Trade in Value-Added by Industry, 2017                                                                                                                   |    |
| 1.4.3  | Trade in Value-Added, 2010–2017                                                                                                                          | 40 |
| 1.4.4  | Trends in Production Activities as a Share of Gross Domestic Product, by Type of Value-Added<br>Creation Activities Based on Forward Linkages, 2010–2017 | 40 |
| 1.4.5  | Structural Changes from 2010 to 2017 in Different Types of Value-Added Creation Activities                                                               |    |
| 15     | Based on Forward Linkages                                                                                                                                | 40 |
| 1.4.6  | Simple Global Value Chain Production Activities as a Share of Total Global Value Chain Production                                                        |    |
|        | Activities Based on Forward Linkages, 2010–2017                                                                                                          | 41 |
| 1.4.7  | Production Activities as a Share of Gross Domestic Product, by Type of Value-Added Creation                                                              |    |
|        | Activities Based on Backward Linkages, 2010–2017                                                                                                         | 41 |
| 1.4.8  | Structural Changes from 2010 to 2017 in Different Types of Value-Added Creation Activities                                                               |    |
|        | Based on Backward Linkages                                                                                                                               | 41 |
| 1.4.9  | Simple Global Value Chain Production Activities as a Share of Total Global Value Chain Production                                                        |    |
|        | Activities Based on Backward Linkages                                                                                                                    | 41 |
| 1.4.10 | Global Value Chain Participation Based on Forward and Backward Linkages at the Sectoral Level,                                                           |    |
|        | 2010 and 2017                                                                                                                                            |    |
| 1.4.11 | Nominal Growth Rates of Different Value-Added Activities in the Manufacturing Sector, 2010–2017                                                          | 42 |