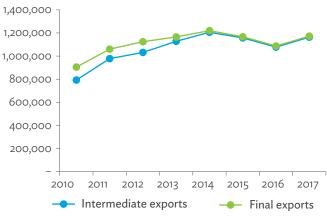

| 1.2.1a | Patterns of Interindustry Transactions Based on the Domestic Consumption Matrix, 2010                                                                    | 26 |
|--------|----------------------------------------------------------------------------------------------------------------------------------------------------------|----|
| 1.2.1b | Patterns of Interindustry Transactions Based on the Domestic Consumption Matrix, 2017                                                                    | 26 |
| 1.2.2a | Backward and Forward Linkages by Industry, 2010                                                                                                          | 26 |
| 1.2.2b | Backward and Forward Linkages by Industry, 2017                                                                                                          | 26 |
| 1.2.3a | Potential Decline in Gross Value Added, 2010–2017                                                                                                        | 27 |
| 1.2.3b | Potential Decline in Gross Value Added Attributed to Domestic Final Demand, 2010–2017                                                                    | 27 |
| 1.2.3C | Potential Decline in Gross Value Added Attributed to Exports, 2010–2017                                                                                  | 27 |
| 1.2.4a | Potential Decline in Gross Output, 2010–2017                                                                                                             | 27 |
| 1.2.4b | Potential Decline in Gross Output Attributed to Domestic Final Demand, 2010–2017                                                                         | 27 |
| 1.2.4C | Potential Decline in Gross Output Attributed to Exports, 2010–2017                                                                                       | 27 |
| 1.3.1  | Exports and Imports as a Share of Gross Domestic Product, 2010–2017                                                                                      | 30 |
| 1.3.2  | Total Foreign Trade by Sector, 2017                                                                                                                      |    |
| 1.3.3  | Trend of Export Activity by End-Use Category, 2010–2017                                                                                                  |    |
| 1.3.4  | Shares of Sectors to Total Intermediate Exports, 2010–2017                                                                                               |    |
| 1.3.5  | Shares of Sectors to Total Final Exports, 2010–2017                                                                                                      |    |
| 1.3.6  | Trend of Import Activity by End-Use Category, 2010–2017                                                                                                  |    |
| 1.3.7  | Shares of Sectors to Total Intermediate Imports, 2010–2017                                                                                               |    |
| 1.3.8  | Shares of Sectors to Total Final Imports, 2010–2017                                                                                                      |    |
| 1.3.9  | Ranking of Sectors According to Imported Input-to-Output Ratios and Exported<br>Output-to-Output Ratios, 2017                                            |    |
| 1.3.10 | Total Foreign-Traded Input, 2010–2017                                                                                                                    | -  |
| 1.3.11 | Total Foreign-Traded Output, 2010–2017                                                                                                                   | -  |
| 1.3.12 | Decomposition of Total Production Attributable to Domestic and Interregional Demand, 2010–2017                                                           | _  |
| 1.3.13 | Growth Rates of Production Components Based on Two-Region Input-Output Table, 2010–2017                                                                  |    |
| 1.3.14 | Gross Exports versus Value-Added Exports by Sector, 2017                                                                                                 |    |
| 1.3.15 | Comparison of Traditional and New Revealed Comparative Advantage by Sector, 2017                                                                         |    |
| 1.4.1a | Trade in Value-Added Flow with Top Trading Partners, 2010                                                                                                |    |
| 1.4.1b | Trade in Value-Added Flow with Top Trading Partners, 2017                                                                                                |    |
| 1.4.2  | Trade in Value-Added by Industry, 2017                                                                                                                   |    |
| 1.4.3  | Trade in Value-Added, 2010–2017                                                                                                                          | 40 |
| 1.4.4  | Trends in Production Activities as a Share of Gross Domestic Product, by Type of Value-Added<br>Creation Activities Based on Forward Linkages, 2010–2017 | 40 |
| 1.4.5  | Structural Changes from 2010 to 2017 in Different Types of Value-Added Creation Activities                                                               |    |
| 15     | Based on Forward Linkages                                                                                                                                | 40 |
| 1.4.6  | Simple Global Value Chain Production Activities as a Share of Total Global Value Chain Production                                                        |    |
|        | Activities Based on Forward Linkages, 2010–2017                                                                                                          | 41 |
| 1.4.7  | Production Activities as a Share of Gross Domestic Product, by Type of Value-Added Creation                                                              |    |
|        | Activities Based on Backward Linkages, 2010–2017                                                                                                         | 41 |
| 1.4.8  | Structural Changes from 2010 to 2017 in Different Types of Value-Added Creation Activities                                                               |    |
|        | Based on Backward Linkages                                                                                                                               | 41 |
| 1.4.9  | Simple Global Value Chain Production Activities as a Share of Total Global Value Chain Production                                                        |    |
|        | Activities Based on Backward Linkages                                                                                                                    | 41 |
| 1.4.10 | Global Value Chain Participation Based on Forward and Backward Linkages at the Sectoral Level,                                                           |    |
|        | 2010 and 2017                                                                                                                                            |    |
| 1.4.11 | Nominal Growth Rates of Different Value-Added Activities in the Manufacturing Sector, 2010–2017                                                          | 42 |