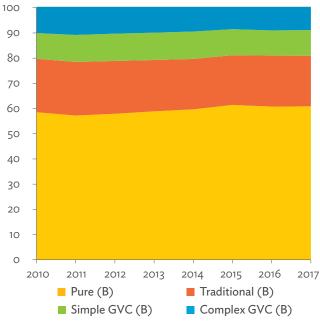

| 1.2.1a | Patterns of Interindustry Transactions Based on the Domestic Consumption Matrix, 2010                                                                    | 26 |
|--------|----------------------------------------------------------------------------------------------------------------------------------------------------------|----|
| 1.2.1b | Patterns of Interindustry Transactions Based on the Domestic Consumption Matrix, 2017                                                                    | 26 |
| 1.2.2a | Backward and Forward Linkages by Industry, 2010                                                                                                          | 26 |
| 1.2.2b | Backward and Forward Linkages by Industry, 2017                                                                                                          | 26 |
| 1.2.3a | Potential Decline in Gross Value Added, 2010–2017                                                                                                        | 27 |
| 1.2.3b | Potential Decline in Gross Value Added Attributed to Domestic Final Demand, 2010–2017                                                                    | 27 |
| 1.2.3C | Potential Decline in Gross Value Added Attributed to Exports, 2010–2017                                                                                  | 27 |
| 1.2.4a | Potential Decline in Gross Output, 2010–2017                                                                                                             | 27 |
| 1.2.4b | Potential Decline in Gross Output Attributed to Domestic Final Demand, 2010–2017                                                                         | 27 |
| 1.2.4C | Potential Decline in Gross Output Attributed to Exports, 2010–2017                                                                                       | 27 |
| 1.3.1  | Exports and Imports as a Share of Gross Domestic Product, 2010–2017                                                                                      | 30 |
| 1.3.2  | Total Foreign Trade by Sector, 2017                                                                                                                      |    |
| 1.3.3  | Trend of Export Activity by End-Use Category, 2010–2017                                                                                                  |    |
| 1.3.4  | Shares of Sectors to Total Intermediate Exports, 2010–2017                                                                                               |    |
| 1.3.5  | Shares of Sectors to Total Final Exports, 2010–2017                                                                                                      |    |
| 1.3.6  | Trend of Import Activity by End-Use Category, 2010–2017                                                                                                  |    |
| 1.3.7  | Shares of Sectors to Total Intermediate Imports, 2010–2017                                                                                               |    |
| 1.3.8  | Shares of Sectors to Total Final Imports, 2010–2017                                                                                                      |    |
| 1.3.9  | Ranking of Sectors According to Imported Input-to-Output Ratios and Exported<br>Output-to-Output Ratios, 2017                                            |    |
| 1.3.10 | Total Foreign-Traded Input, 2010–2017                                                                                                                    | -  |
| 1.3.11 | Total Foreign-Traded Output, 2010–2017                                                                                                                   | -  |
| 1.3.12 | Decomposition of Total Production Attributable to Domestic and Interregional Demand, 2010–2017                                                           | _  |
| 1.3.13 | Growth Rates of Production Components Based on Two-Region Input-Output Table, 2010–2017                                                                  |    |
| 1.3.14 | Gross Exports versus Value-Added Exports by Sector, 2017                                                                                                 |    |
| 1.3.15 | Comparison of Traditional and New Revealed Comparative Advantage by Sector, 2017                                                                         |    |
| 1.4.1a | Trade in Value-Added Flow with Top Trading Partners, 2010                                                                                                |    |
| 1.4.1b | Trade in Value-Added Flow with Top Trading Partners, 2017                                                                                                |    |
| 1.4.2  | Trade in Value-Added by Industry, 2017                                                                                                                   |    |
| 1.4.3  | Trade in Value-Added, 2010–2017                                                                                                                          | 40 |
| 1.4.4  | Trends in Production Activities as a Share of Gross Domestic Product, by Type of Value-Added<br>Creation Activities Based on Forward Linkages, 2010–2017 | 40 |
| 1.4.5  | Structural Changes from 2010 to 2017 in Different Types of Value-Added Creation Activities                                                               |    |
| 15     | Based on Forward Linkages                                                                                                                                | 40 |
| 1.4.6  | Simple Global Value Chain Production Activities as a Share of Total Global Value Chain Production                                                        |    |
|        | Activities Based on Forward Linkages, 2010–2017                                                                                                          | 41 |
| 1.4.7  | Production Activities as a Share of Gross Domestic Product, by Type of Value-Added Creation                                                              |    |
|        | Activities Based on Backward Linkages, 2010–2017                                                                                                         | 41 |
| 1.4.8  | Structural Changes from 2010 to 2017 in Different Types of Value-Added Creation Activities                                                               |    |
|        | Based on Backward Linkages                                                                                                                               | 41 |
| 1.4.9  | Simple Global Value Chain Production Activities as a Share of Total Global Value Chain Production                                                        |    |
|        | Activities Based on Backward Linkages                                                                                                                    | 41 |
| 1.4.10 | Global Value Chain Participation Based on Forward and Backward Linkages at the Sectoral Level,                                                           |    |
|        | 2010 and 2017                                                                                                                                            |    |
| 1.4.11 | Nominal Growth Rates of Different Value-Added Activities in the Manufacturing Sector, 2010–2017                                                          | 42 |