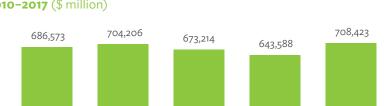

Database. Click here for figure data





Source: Asian Development Bank Multi-Regional Input-Output Database. Click here for figure data





Source: Asian Development Bank Multi-Regional Input-Output Database.

Click here for figure data

Click here for figure data

#### Figure 5.3.9: Ranking of Sectors According to Imported Input-to-Output Ratios and Exported Output-to-Output Ratios, 2017



ICT = information and communication technology.

Source: Asian Development Bank Multi-Regional Input-Output Database.

Click here for figure data



#### Figure 5.3.10: Total Foreign-Traded Input, 2010–2017 (\$ million)

\$ = United States dollar.

518,902

2010

800,000

700,000 600,000

500,000 400,000 300,000 200,000 100,000

Source: Asian Development Bank Multi-Regional Input-Output Database.



2015

#### Figure 5.3.11: Total Foreign-Traded Output, 2010-2017 (\$ million)

652,072

670,708

2012

2013

2014

\$ = United States dollar.

Source: Asian Development Bank Multi-Regional Input-Output Database.

2011

Click here for figure data

2017

2016





Source: Asian Development Bank Multi-Regional Input-Output Database.

Click here for figure data





Figure 5.3.14: Gross Exports versus Value-Added Exports by Sector, 2017 (\$ million)



\$ = United States dollar, ICT = information and communication technology.

Note: "VAX\_G" refers to domestic value added ultimately absorbed abroad as defined in Wang, Wei, and Zhu (2013). Source: Asian Development Bank Multi-Regional Input-Output Database.



#### Figure 5.3.15: Comparison of Traditional and New Revealed Comparative Advantag