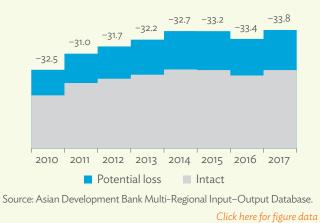

| 1.2.1a | Patterns of Interindustry Transactions Based on the Domestic Consumption Matrix, 2010                                                                    | 26 |
|--------|----------------------------------------------------------------------------------------------------------------------------------------------------------|----|
| 1.2.1b | Patterns of Interindustry Transactions Based on the Domestic Consumption Matrix, 2017                                                                    | 26 |
| 1.2.2a | Backward and Forward Linkages by Industry, 2010                                                                                                          | 26 |
| 1.2.2b | Backward and Forward Linkages by Industry, 2017                                                                                                          | 26 |
| 1.2.3a | Potential Decline in Gross Value Added, 2010–2017                                                                                                        | 27 |
| 1.2.3b | Potential Decline in Gross Value Added Attributed to Domestic Final Demand, 2010–2017                                                                    | 27 |
| 1.2.3C | Potential Decline in Gross Value Added Attributed to Exports, 2010–2017                                                                                  | 27 |
| 1.2.4a | Potential Decline in Gross Output, 2010–2017                                                                                                             | 27 |
| 1.2.4b | Potential Decline in Gross Output Attributed to Domestic Final Demand, 2010–2017                                                                         | 27 |
| 1.2.4C | Potential Decline in Gross Output Attributed to Exports, 2010–2017                                                                                       | 27 |
| 1.3.1  | Exports and Imports as a Share of Gross Domestic Product, 2010–2017                                                                                      | 30 |
| 1.3.2  | Total Foreign Trade by Sector, 2017                                                                                                                      |    |
| 1.3.3  | Trend of Export Activity by End-Use Category, 2010–2017                                                                                                  |    |
| 1.3.4  | Shares of Sectors to Total Intermediate Exports, 2010–2017                                                                                               |    |
| 1.3.5  | Shares of Sectors to Total Final Exports, 2010–2017                                                                                                      |    |
| 1.3.6  | Trend of Import Activity by End-Use Category, 2010–2017                                                                                                  |    |
| 1.3.7  | Shares of Sectors to Total Intermediate Imports, 2010–2017                                                                                               |    |
| 1.3.8  | Shares of Sectors to Total Final Imports, 2010–2017                                                                                                      |    |
| 1.3.9  | Ranking of Sectors According to Imported Input-to-Output Ratios and Exported<br>Output-to-Output Ratios, 2017                                            |    |
| 1.3.10 | Total Foreign-Traded Input, 2010–2017                                                                                                                    | -  |
| 1.3.11 | Total Foreign-Traded Output, 2010–2017                                                                                                                   | -  |
| 1.3.12 | Decomposition of Total Production Attributable to Domestic and Interregional Demand, 2010–2017                                                           | _  |
| 1.3.13 | Growth Rates of Production Components Based on Two-Region Input-Output Table, 2010–2017                                                                  |    |
| 1.3.14 | Gross Exports versus Value-Added Exports by Sector, 2017                                                                                                 |    |
| 1.3.15 | Comparison of Traditional and New Revealed Comparative Advantage by Sector, 2017                                                                         |    |
| 1.4.1a | Trade in Value-Added Flow with Top Trading Partners, 2010                                                                                                |    |
| 1.4.1b | Trade in Value-Added Flow with Top Trading Partners, 2017                                                                                                |    |
| 1.4.2  | Trade in Value-Added by Industry, 2017                                                                                                                   |    |
| 1.4.3  | Trade in Value-Added, 2010–2017                                                                                                                          | 40 |
| 1.4.4  | Trends in Production Activities as a Share of Gross Domestic Product, by Type of Value-Added<br>Creation Activities Based on Forward Linkages, 2010–2017 | 40 |
| 1.4.5  | Structural Changes from 2010 to 2017 in Different Types of Value-Added Creation Activities                                                               |    |
| 15     | Based on Forward Linkages                                                                                                                                | 40 |
| 1.4.6  | Simple Global Value Chain Production Activities as a Share of Total Global Value Chain Production                                                        |    |
|        | Activities Based on Forward Linkages, 2010–2017                                                                                                          | 41 |
| 1.4.7  | Production Activities as a Share of Gross Domestic Product, by Type of Value-Added Creation                                                              |    |
|        | Activities Based on Backward Linkages, 2010–2017                                                                                                         | 41 |
| 1.4.8  | Structural Changes from 2010 to 2017 in Different Types of Value-Added Creation Activities                                                               |    |
|        | Based on Backward Linkages                                                                                                                               | 41 |
| 1.4.9  | Simple Global Value Chain Production Activities as a Share of Total Global Value Chain Production                                                        |    |
|        | Activities Based on Backward Linkages                                                                                                                    | 41 |
| 1.4.10 | Global Value Chain Participation Based on Forward and Backward Linkages at the Sectoral Level,                                                           |    |
|        | 2010 and 2017                                                                                                                                            |    |
| 1.4.11 | Nominal Growth Rates of Different Value-Added Activities in the Manufacturing Sector, 2010–2017                                                          | 42 |