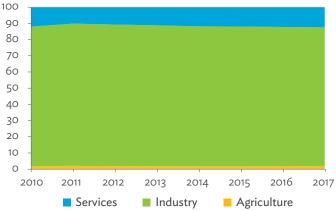

)



\$ = United States dollar, ICT = information and communication technology. Source: Asian Development Bank Multi-Regional Input-Output Database.

Figure 5.3.6: Trend of Import Activity by End-Use

**Category, 2010–2017** (\$ million)



#### Figure 5.3.3: Trend of Export Activity by End-Use Category, 2010-2017 (\$ million)

\$ = United States dollar.

Source: Asian Development Bank Multi-Regional Input-Output Database. Click here for figure data





Source: Asian Development Bank Multi-Regional Input-Output Database. Click here for figure data

Figure 5.3.5: Shares of Sectors to Total Final Exports, 2010-2017 (%)



Source: Asian Development Bank Multi-Regional Input-Output Database.



Source: Asian Development Bank Multi-Regional Input-Output Database. Click here for figure data





Source: Asian Development Bank Multi-Regional Input-Output Database. Click here for figure data





Source: Asian Development Bank Multi-Regional Input-Output Database.

Click here for figure data

Click here for figure data

#### Figure 5.3.9: Ranking of Sectors According to Imported Input-to-Output Ratios and Exported Output-to-Output Ratios, 2017



ICT = information and communication technology.

Source: Asian Development Bank Multi-Regional Input-Output Database.

Click here for figure data



#### Figure 5.3.10: Total Foreign-Traded Input, 2010–2017 (\$ million)

\$ = United States dollar.

518,902

2010

800,000

700,000 600,000

500,000 400,000 300,000 200,000 100,000

Source: Asian Development Bank Multi-Regional Input-Output Database.



2015

#### Figure 5.3.11: Total Foreign