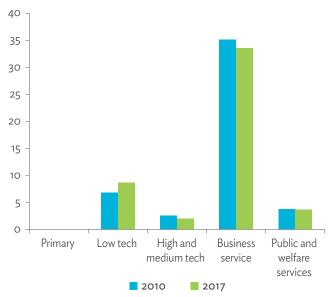

# Hong Kong, China

| 1.1.1a | Gross Domestic Product Scaled to 2010 Levels in Comparison with the Rest of the World, 2010–2017 | 19 |
|--------|--------------------------------------------------------------------------------------------------|----|
| 1.1.1b | Gross Domestic Product Share by 5-Sector Aggregation, 2017                                       | 19 |
| 1.1.2a | Gross Domestic Product Trend by Final Consumption Expenditure Components, 2010–2017              | 19 |
| 1.1.2b | Share of Consumption Expenditure by Final Consumption Expenditure Components, 2010–2017          | 19 |
| 1.1.2C | Final Consumption Expenditure Total Trend and Shares by 5-Sector Aggregation, 2010–2017          | 20 |
| 1.1.3a | Gross Total Output Trend and Shares by 5-Sector Aggregation, 2010–2017                           | 20 |
| 1.1.3b | Shares by 5-Sector Aggregation Attributed to Foreign and Domestic Final Demand, 2010 and 2017    | 20 |
| 1.1.3C | Gross Output by Production Attributed to Foreign and Domestic Demand, 2010–2017                  | 20 |
| 1.1.4a | Intermediate Consumption Shares by 5-Sector Aggregation, 2010–2017                               | 21 |
| 1.1.4b | Intermediate Consumption Ratio to Output by 5-Sector Aggregation, 2010 and 2017                  | 21 |
| 1.1.4C | Shares of Domestic and Imported Intermediate Consumption, 2010–2017                              | 21 |
| 1.1.4d | Shares of Domestic and Imported Intermediate Consumption by 5-Sector Aggregation, 2010 and 2017  | 21 |
| 1.1.5a | Gross Value Added Trend and Shares by 5-Sector Aggregation, 2010–2017                            | 22 |
| 1.1.5b | Gross Value Added Share Attributed to Foreign and Domestic Final Demand, 2010–2017               | 22 |
| 1.1.5C | Sectoral Shares of Gross Value Added Content in Domestic and Foreign Final Demand, 2010–2017     | 22 |