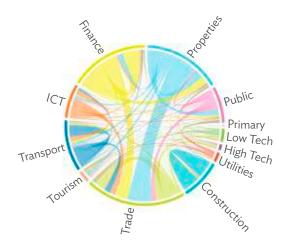

| 1.2.1a | Patterns of Interindustry Transactions Based on the Domestic Consumption Matrix, 2010                                                                    | 26 |
|--------|----------------------------------------------------------------------------------------------------------------------------------------------------------|----|
| 1.2.1b | Patterns of Interindustry Transactions Based on the Domestic Consumption Matrix, 2017                                                                    | 26 |
| 1.2.2a | Backward and Forward Linkages by Industry, 2010                                                                                                          | 26 |
| 1.2.2b | Backward and Forward Linkages by Industry, 2017                                                                                                          | 26 |
| 1.2.3a | Potential Decline in Gross Value Added, 2010–2017                                                                                                        | 27 |
| 1.2.3b | Potential Decline in Gross Value Added Attributed to Domestic Final Demand, 2010–2017                                                                    | 27 |
| 1.2.3C | Potential Decline in Gross Value Added Attributed to Exports, 2010–2017                                                                                  | 27 |
| 1.2.4a | Potential Decline in Gross Output, 2010–2017                                                                                                             | 27 |
| 1.2.4b | Potential Decline in Gross Output Attributed to Domestic Final Demand, 2010–2017                                                                         | 27 |
| 1.2.4C | Potential Decline in Gross Output Attributed to Exports, 2010–2017                                                                                       | 27 |
| 1.3.1  | Exports and Imports as a Share of Gross Domestic Product, 2010–2017                                                                                      | 30 |
| 1.3.2  | Total Foreign Trade by Sector, 2017                                                                                                                      |    |
| 1.3.3  | Trend of Export Activity by End-Use Category, 2010–2017                                                                                                  |    |
| 1.3.4  | Shares of Sectors to Total Intermediate Exports, 2010–2017                                                                                               |    |
| 1.3.5  | Shares of Sectors to Total Final Exports, 2010–2017                                                                                                      |    |
| 1.3.6  | Trend of Import Activity by End-Use Category, 2010–2017                                                                                                  |    |
| 1.3.7  | Shares of Sectors to Total Intermediate Imports, 2010–2017                                                                                               |    |
| 1.3.8  | Shares of Sectors to Total Final Imports, 2010–2017                                                                                                      |    |
| 1.3.9  | Ranking of Sectors According to Imported Input-to-Output Ratios and Exported<br>Output-to-Output Ratios, 2017                                            |    |
| 1.3.10 | Total Foreign-Traded Input, 2010–2017                                                                                                                    | -  |
| 1.3.11 | Total Foreign-Traded Output, 2010–2017                                                                                                                   | -  |
| 1.3.12 | Decomposition of Total Production Attributable to Domestic and Interregional Demand, 2010–2017                                                           | _  |
| 1.3.13 | Growth Rates of Production Components Based on Two-Region Input-Output Table, 2010–2017                                                                  |    |
| 1.3.14 | Gross Exports versus Value-Added Exports by Sector, 2017                                                                                                 |    |
| 1.3.15 | Comparison of Traditional and New Revealed Comparative Advantage by Sector, 2017                                                                         |    |
| 1.4.1a | Trade in Value-Added Flow with Top Trading Partners, 2010                                                                                                |    |
| 1.4.1b | Trade in Value-Added Flow with Top Trading Partners, 2017                                                                                                |    |
| 1.4.2  | Trade in Value-Added by Industry, 2017                                                                                                                   |    |
| 1.4.3  | Trade in Value-Added, 2010–2017                                                                                                                          | 40 |
| 1.4.4  | Trends in Production Activities as a Share of Gross Domestic Product, by Type of Value-Added<br>Creation Activities Based on Forward Linkages, 2010–2017 | 40 |
| 1.4.5  | Structural Changes from 2010 to 2017 in Different Types of Value-Added Creation Activities                                                               |    |
| 15     | Based on Forward Linkages                                                                                                                                | 40 |
| 1.4.6  | Simple Global Value Chain Production Activities as a Share of Total Global Value Chain Production                                                        |    |
|        | Activities Based on Forward Linkages, 2010–2017                                                                                                          | 41 |
| 1.4.7  | Production Activities as a Share of Gross Domestic Product, by Type of Value-Added Creation                                                              |    |
|        | Activities Based on Backward Linkages, 2010–2017                                                                                                         | 41 |
| 1.4.8  | Structural Changes from 2010 to 2017 in Different Types of Value-Added Creation Activities                                                               |    |
|        | Based on Backward Linkages                                                                                                                               | 41 |
| 1.4.9  | Simple Global Value Chain Production Activities as a Share of Total Global Value Chain Production                                                        |    |
|        | Activities Based on Backward Linkages                                                                                                                    | 41 |
| 1.4.10 | Global Value Chain Participation Based on Forward and Backward Linkages at the Sectoral Level,                                                           |    |
|        | 2010 and 2017                                                                                                                                            |    |
| 1.4.11 | Nominal Growth Rates of Different Value-Added Activities in the Manufacturing Sector, 2010–2017                                                          | 42 |