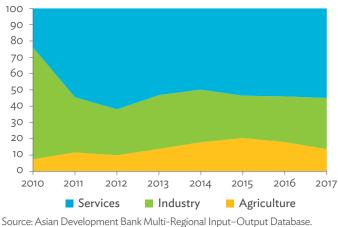

# Hong Kong, China

| 1.1.1a | Gross Domestic Product Scaled to 2010 Levels in Comparison with the Rest of the World, 2010–2017 | 19 |
|--------|--------------------------------------------------------------------------------------------------|----|
| 1.1.1b | Gross Domestic Product Share by 5-Sector Aggregation, 2017                                       | 19 |
| 1.1.2a | Gross Domestic Product Trend by Final Consumption Expenditure Components, 2010–2017              | 19 |
| 1.1.2b | Share of Consumption Expenditure by Final Consumption Expenditure Components, 2010–2017          | 19 |
| 1.1.2C | Final Consumption Expenditure Total Trend and Shares by 5-Sector Aggregation, 2010–2017          | 20 |
| 1.1.3a | Gross Total Output Trend and Shares by 5-Sector Aggregation, 2010–2017                           | 20 |
| 1.1.3b | Shares by 5-Sector Aggregation Attributed to Foreign and Domestic Final Demand, 2010 and 2017    | 20 |
| 1.1.3C | Gross Output by Production Attributed to Foreign and Domestic Demand, 2010–2017                  | 20 |
| 1.1.4a | Intermediate Consumption Shares by 5-Sector Aggregation, 2010–2017                               | 21 |
| 1.1.4b | Intermediate Consumption Ratio to Output by 5-Sector Aggregation, 2010 and 2017                  | 21 |
| 1.1.4C | Shares of Domestic and Imported Intermediate Consumption, 2010–2017                              | 21 |
| 1.1.4d | Shares of Domestic and Imported Intermediate Consumption by 5-Sector Aggregation, 2010 and 2017  | 21 |
| 1.1.5a | Gross Value Added Trend and Shares by 5-Sector Aggregation, 2010–2017                            | 22 |
| 1.1.5b | Gross Value Added Share Attributed to Foreign and Domestic Final Demand, 2010–2017               | 22 |
| 1.1.5C | Sectoral Shares of Gross Value Added Content in Domestic and Foreign Final Demand, 2010–2017     | 22 |