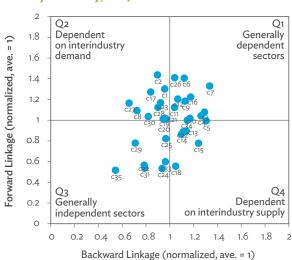

| 1.2.1a | Patterns of Interindustry Transactions Based on the Domestic Consumption Matrix, 2010                                                                    | 26 |
|--------|----------------------------------------------------------------------------------------------------------------------------------------------------------|----|
| 1.2.1b | Patterns of Interindustry Transactions Based on the Domestic Consumption Matrix, 2017                                                                    | 26 |
| 1.2.2a | Backward and Forward Linkages by Industry, 2010                                                                                                          | 26 |
| 1.2.2b | Backward and Forward Linkages by Industry, 2017                                                                                                          | 26 |
| 1.2.3a | Potential Decline in Gross Value Added, 2010–2017                                                                                                        | 27 |
| 1.2.3b | Potential Decline in Gross Value Added Attributed to Domestic Final Demand, 2010–2017                                                                    | 27 |
| 1.2.3C | Potential Decline in Gross Value Added Attributed to Exports, 2010–2017                                                                                  | 27 |
| 1.2.4a | Potential Decline in Gross Output, 2010–2017                                                                                                             | 27 |
| 1.2.4b | Potential Decline in Gross Output Attributed to Domestic Final Demand, 2010–2017                                                                         | 27 |
| 1.2.4C | Potential Decline in Gross Output Attributed to Exports, 2010–2017                                                                                       | 27 |
| 1.3.1  | Exports and Imports as a Share of Gross Domestic Product, 2010–2017                                                                                      | 30 |
| 1.3.2  | Total Foreign Trade by Sector, 2017                                                                                                                      |    |
| 1.3.3  | Trend of Export Activity by End-Use Category, 2010–2017                                                                                                  |    |
| 1.3.4  | Shares of Sectors to Total Intermediate Exports, 2010–2017                                                                                               |    |
| 1.3.5  | Shares of Sectors to Total Final Exports, 2010–2017                                                                                                      |    |
| 1.3.6  | Trend of Import Activity by End-Use Category, 2010–2017                                                                                                  |    |
| 1.3.7  | Shares of Sectors to Total Intermediate Imports, 2010–2017                                                                                               |    |
| 1.3.8  | Shares of Sectors to Total Final Imports, 2010–2017                                                                                                      |    |
| 1.3.9  | Ranking of Sectors According to Imported Input-to-Output Ratios and Exported<br>Output-to-Output Ratios, 2017                                            |    |
| 1.3.10 | Total Foreign-Traded Input, 2010–2017                                                                                                                    | -  |
| 1.3.11 | Total Foreign-Traded Output, 2010–2017                                                                                                                   | -  |
| 1.3.12 | Decomposition of Total Production Attributable to Domestic and Interregional Demand, 2010–2017                                                           | _  |
| 1.3.13 | Growth Rates of Production Components Based on Two-Region Input-Output Table, 2010–2017                                                                  |    |
| 1.3.14 | Gross Exports versus Value-Added Exports by Sector, 2017                                                                                                 |    |
| 1.3.15 | Comparison of Traditional and New Revealed Comparative Advantage by Sector, 2017                                                                         |    |
| 1.4.1a | Trade in Value-Added Flow with Top Trading Partners, 2010                                                                                                |    |
| 1.4.1b | Trade in Value-Added Flow with Top Trading Partners, 2017                                                                                                |    |
| 1.4.2  | Trade in Value-Added by Industry, 2017                                                                                                                   |    |
| 1.4.3  | Trade in Value-Added, 2010–2017                                                                                                                          | 40 |
| 1.4.4  | Trends in Production Activities as a Share of Gross Domestic Product, by Type of Value-Added<br>Creation Activities Based on Forward Linkages, 2010–2017 | 40 |
| 1.4.5  | Structural Changes from 2010 to 2017 in Different Types of Value-Added Creation Activities                                                               |    |
| 15     | Based on Forward Linkages                                                                                                                                | 40 |
| 1.4.6  | Simple Global Value Chain Production Activities as a Share of Total Global Value Chain Production                                                        |    |
|        | Activities Based on Forward Linkages, 2010–2017                                                                                                          | 41 |
| 1.4.7  | Production Activities as a Share of Gross Domestic Product, by Type of Value-Added Creation                                                              |    |
|        | Activities Based on Backward Linkages, 2010–2017                                                                                                         | 41 |
| 1.4.8  | Structural Changes from 2010 to 2017 in Different Types of Value-Added Creation Activities                                                               |    |
|        | Based on Backward Linkages                                                                                                                               | 41 |
| 1.4.9  | Simple Global Value Chain Production Activities as a Share of Total Global Value Chain Production                                                        |    |
|        | Activities Based on Backward Linkages                                                                                                                    | 41 |
| 1.4.10 | Global Value Chain Participation Based on Forward and Backward Linkages at the Sectoral Level,                                                           |    |
|        | 2010 and 2017                                                                                                                                            |    |
| 1.4.11 | Nominal Growth Rates of Different Value-Added Activities in the Manufacturing Sector, 2010–2017                                                          | 42 |