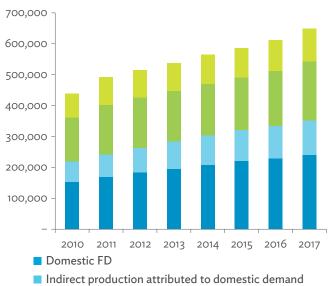

# Hong Kong, China

| 1.1.1a | Gross Domestic Product Scaled to 2010 Levels in Comparison with the Rest of the World, 2010–2017 | 19 |
|--------|--------------------------------------------------------------------------------------------------|----|
| 1.1.1b | Gross Domestic Product Share by 5-Sector Aggregation, 2017                                       | 19 |
| 1.1.2a | Gross Domestic Product Trend by Final Consumption Expenditure Components, 2010–2017              | 19 |
| 1.1.2b | Share of Consumption Expenditure by Final Consumption Expenditure Components, 2010–2017          | 19 |
| 1.1.2C | Final Consumption Expenditure Total Trend and Shares by 5-Sector Aggregation, 2010–2017          | 20 |
| 1.1.3a | Gross Total Output Trend and Shares by 5-Sector Aggregation, 2010–2017                           | 20 |
| 1.1.3b | Shares by 5-Sector Aggregation Attributed to Foreign and Domestic Final Demand, 2010 and 2017    | 20 |
| 1.1.3C | Gross Output by Production Attributed to Foreign and Domestic Demand, 2010–2017                  | 20 |
| 1.1.4a | Intermediate Consumption Shares by 5-Sector Aggregation, 2010–2017                               | 21 |
| 1.1.4b | Intermediate Consumption Ratio to Output by 5-Sector Aggregation, 2010 and 2017                  | 21 |
| 1.1.4C | Shares of Domestic and Imported Intermediate Consumption, 2010–2017                              | 21 |
| 1.1.4d | Shares of Domestic and Imported Intermediate Consumption by 5-Sector Aggregation, 2010 and 2017  | 21 |
| 1.1.5a | Gross Value Added Trend and Shares by 5-Sector Aggregation, 2010–2017                            | 22 |
| 1.1.5b | Gross Value Added Share Attributed to Foreign and Domestic Final Demand, 2010–2017               | 22 |
| 1.1.5C | Sectoral Shares of Gross Value Added Content in Domestic and Foreign Final Demand, 2010–2017     | 22 |