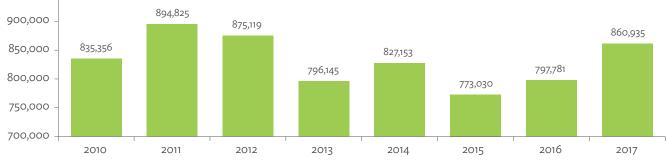

### Figure 2.3.7: Shares of Sectors to Total Intermediate Imports, 2010-2017 (%)



Source: Asian Development Bank Multi-Regional Input-Output Database. Click here for figure data

Figure 2.3.8: Shares of Sectors to Total Final Imports, 2010–2017 (%)



Source: Asian Development Bank Multi-Regional Input-Output Database. Click here for figure data

### Figure 2.3.9: Ranking of Sectors According to Imported Input-to-Output Ratios and Exported Output-to-Output Ratios, 2017



ICT = information and communication technology.

Source: Asian Development Bank Multi-Regional Input-Output Database.

Click here for figure data



# Figure 2.3.10: Total Foreign-Traded Input, 2010–2017 (\$ million)

\$ = United States dollar.

Source: Asian Development Bank Multi-Regional Input-Output Database.







\$ = United States dollar.

Source: Asian Development Bank Multi-Regional Input-Output Database.



# Figure 2.3.12: Decomposition of Total Production Attributable to Domestic and Interregional Demand, 2010–2017 (\$ million)

\$ = United States dollar.

Source: Asian Development Bank Multi-Regional Input-Output Database.

57





Figure 2.3.14: Gross Exports versus Value-Added Exports by Sector, 2017 (\$ million)



= United States dollar, ICT = information and communication technology.

Note: "VAX\_G" refers to domestic value added ultimately absorbed abroad as defined in Wang, Wei, and Zhu (2013). Source: Asian Development Bank Multi-Regional Input-Output Database.

Click here for figure data



### Figure 2.3.15: Comparison of Traditional and New Revealed Comparative Advantage by Sect