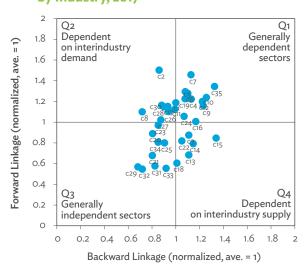

| 1.2.1a | Patterns of Interindustry Transactions Based on the Domestic Consumption Matrix, 2010                                                                    | 26 |
|--------|----------------------------------------------------------------------------------------------------------------------------------------------------------|----|
| 1.2.1b | Patterns of Interindustry Transactions Based on the Domestic Consumption Matrix, 2017                                                                    | 26 |
| 1.2.2a | Backward and Forward Linkages by Industry, 2010                                                                                                          | 26 |
| 1.2.2b | Backward and Forward Linkages by Industry, 2017                                                                                                          | 26 |
| 1.2.3a | Potential Decline in Gross Value Added, 2010–2017                                                                                                        | 27 |
| 1.2.3b | Potential Decline in Gross Value Added Attributed to Domestic Final Demand, 2010–2017                                                                    | 27 |
| 1.2.3C | Potential Decline in Gross Value Added Attributed to Exports, 2010–2017                                                                                  | 27 |
| 1.2.4a | Potential Decline in Gross Output, 2010–2017                                                                                                             | 27 |
| 1.2.4b | Potential Decline in Gross Output Attributed to Domestic Final Demand, 2010–2017                                                                         | 27 |
| 1.2.4C | Potential Decline in Gross Output Attributed to Exports, 2010–2017                                                                                       | 27 |
| 1.3.1  | Exports and Imports as a Share of Gross Domestic Product, 2010–2017                                                                                      | 30 |
| 1.3.2  | Total Foreign Trade by Sector, 2017                                                                                                                      |    |
| 1.3.3  | Trend of Export Activity by End-Use Category, 2010–2017                                                                                                  |    |
| 1.3.4  | Shares of Sectors to Total Intermediate Exports, 2010–2017                                                                                               |    |
| 1.3.5  | Shares of Sectors to Total Final Exports, 2010–2017                                                                                                      |    |
| 1.3.6  | Trend of Import Activity by End-Use Category, 2010–2017                                                                                                  |    |
| 1.3.7  | Shares of Sectors to Total Intermediate Imports, 2010–2017                                                                                               |    |
| 1.3.8  | Shares of Sectors to Total Final Imports, 2010–2017                                                                                                      |    |
| 1.3.9  | Ranking of Sectors According to Imported Input-to-Output Ratios and Exported<br>Output-to-Output Ratios, 2017                                            |    |
| 1.3.10 | Total Foreign-Traded Input, 2010–2017                                                                                                                    | -  |
| 1.3.11 | Total Foreign-Traded Output, 2010–2017                                                                                                                   | -  |
| 1.3.12 | Decomposition of Total Production Attributable to Domestic and Interregional Demand, 2010–2017                                                           | _  |
| 1.3.13 | Growth Rates of Production Components Based on Two-Region Input-Output Table, 2010–2017                                                                  |    |
| 1.3.14 | Gross Exports versus Value-Added Exports by Sector, 2017                                                                                                 |    |
| 1.3.15 | Comparison of Traditional and New Revealed Comparative Advantage by Sector, 2017                                                                         |    |
| 1.4.1a | Trade in Value-Added Flow with Top Trading Partners, 2010                                                                                                |    |
| 1.4.1b | Trade in Value-Added Flow with Top Trading Partners, 2017                                                                                                |    |
| 1.4.2  | Trade in Value-Added by Industry, 2017                                                                                                                   |    |
| 1.4.3  | Trade in Value-Added, 2010–2017                                                                                                                          | 40 |
| 1.4.4  | Trends in Production Activities as a Share of Gross Domestic Product, by Type of Value-Added<br>Creation Activities Based on Forward Linkages, 2010–2017 | 40 |
| 1.4.5  | Structural Changes from 2010 to 2017 in Different Types of Value-Added Creation Activities                                                               |    |
| 15     | Based on Forward Linkages                                                                                                                                | 40 |
| 1.4.6  | Simple Global Value Chain Production Activities as a Share of Total Global Value Chain Production                                                        |    |
|        | Activities Based on Forward Linkages, 2010–2017                                                                                                          | 41 |
| 1.4.7  | Production Activities as a Share of Gross Domestic Product, by Type of Value-Added Creation                                                              |    |
|        | Activities Based on Backward Linkages, 2010–2017                                                                                                         | 41 |
| 1.4.8  | Structural Changes from 2010 to 2017 in Different Types of Value-Added Creation Activities                                                               |    |
|        | Based on Backward Linkages                                                                                                                               | 41 |
| 1.4.9  | Simple Global Value Chain Production Activities as a Share of Total Global Value Chain Production                                                        |    |
|        | Activities Based on Backward Linkages                                                                                                                    | 41 |
| 1.4.10 | Global Value Chain Participation Based on Forward and Backward Linkages at the Sectoral Level,                                                           |    |
|        | 2010 and 2017                                                                                                                                            |    |
| 1.4.11 | Nominal Growth Rates of Different Value-Added Activities in the Manufacturing Sector, 2010–2017                                                          | 42 |