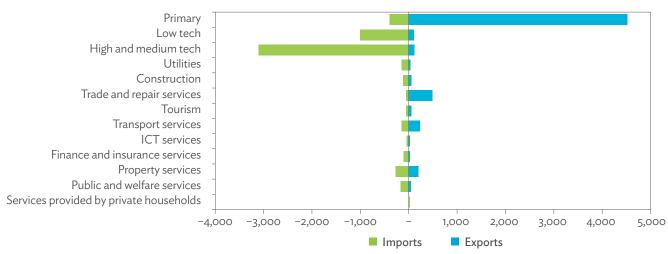

| 1.2.1a | Patterns of Interindustry Transactions Based on the Domestic Consumption Matrix, 2010                                                                    | 26 |
|--------|----------------------------------------------------------------------------------------------------------------------------------------------------------|----|
| 1.2.1b | Patterns of Interindustry Transactions Based on the Domestic Consumption Matrix, 2017                                                                    | 26 |
| 1.2.2a | Backward and Forward Linkages by Industry, 2010                                                                                                          | 26 |
| 1.2.2b | Backward and Forward Linkages by Industry, 2017                                                                                                          | 26 |
| 1.2.3a | Potential Decline in Gross Value Added, 2010–2017                                                                                                        | 27 |
| 1.2.3b | Potential Decline in Gross Value Added Attributed to Domestic Final Demand, 2010–2017                                                                    | 27 |
| 1.2.3C | Potential Decline in Gross Value Added Attributed to Exports, 2010–2017                                                                                  | 27 |
| 1.2.4a | Potential Decline in Gross Output, 2010–2017                                                                                                             | 27 |
| 1.2.4b | Potential Decline in Gross Output Attributed to Domestic Final Demand, 2010–2017                                                                         | 27 |
| 1.2.4C | Potential Decline in Gross Output Attributed to Exports, 2010–2017                                                                                       | 27 |
| 1.3.1  | Exports and Imports as a Share of Gross Domestic Product, 2010–2017                                                                                      | 30 |
| 1.3.2  | Total Foreign Trade by Sector, 2017                                                                                                                      |    |
| 1.3.3  | Trend of Export Activity by End-Use Category, 2010–2017                                                                                                  |    |
| 1.3.4  | Shares of Sectors to Total Intermediate Exports, 2010–2017                                                                                               |    |
| 1.3.5  | Shares of Sectors to Total Final Exports, 2010–2017                                                                                                      |    |
| 1.3.6  | Trend of Import Activity by End-Use Category, 2010–2017                                                                                                  |    |
| 1.3.7  | Shares of Sectors to Total Intermediate Imports, 2010–2017                                                                                               |    |
| 1.3.8  | Shares of Sectors to Total Final Imports, 2010–2017                                                                                                      |    |
| 1.3.9  | Ranking of Sectors According to Imported Input-to-Output Ratios and Exported<br>Output-to-Output Ratios, 2017                                            |    |
| 1.3.10 | Total Foreign-Traded Input, 2010–2017                                                                                                                    | -  |
| 1.3.11 | Total Foreign-Traded Output, 2010–2017                                                                                                                   | -  |
| 1.3.12 | Decomposition of Total Production Attributable to Domestic and Interregional Demand, 2010–2017                                                           | _  |
| 1.3.13 | Growth Rates of Production Components Based on Two-Region Input-Output Table, 2010–2017                                                                  |    |
| 1.3.14 | Gross Exports versus Value-Added Exports by Sector, 2017                                                                                                 |    |
| 1.3.15 | Comparison of Traditional and New Revealed Comparative Advantage by Sector, 2017                                                                         |    |
| 1.4.1a | Trade in Value-Added Flow with Top Trading Partners, 2010                                                                                                |    |
| 1.4.1b | Trade in Value-Added Flow with Top Trading Partners, 2017                                                                                                |    |
| 1.4.2  | Trade in Value-Added by Industry, 2017                                                                                                                   |    |
| 1.4.3  | Trade in Value-Added, 2010–2017                                                                                                                          | 40 |
| 1.4.4  | Trends in Production Activities as a Share of Gross Domestic Product, by Type of Value-Added<br>Creation Activities Based on Forward Linkages, 2010–2017 | 40 |
| 1.4.5  | Structural Changes from 2010 to 2017 in Different Types of Value-Added Creation Activities                                                               |    |
| 15     | Based on Forward Linkages                                                                                                                                | 40 |
| 1.4.6  | Simple Global Value Chain Production Activities as a Share of Total Global Value Chain Production                                                        |    |
|        | Activities Based on Forward Linkages, 2010–2017                                                                                                          | 41 |
| 1.4.7  | Production Activities as a Share of Gross Domestic Product, by Type of Value-Added Creation                                                              |    |
|        | Activities Based on Backward Linkages, 2010–2017                                                                                                         | 41 |
| 1.4.8  | Structural Changes from 2010 to 2017 in Different Types of Value-Added Creation Activities                                                               |    |
|        | Based on Backward Linkages                                                                                                                               | 41 |
| 1.4.9  | Simple Global Value Chain Production Activities as a Share of Total Global Value Chain Production                                                        |    |
|        | Activities Based on Backward Linkages                                                                                                                    | 41 |
| 1.4.10 | Global Value Chain Participation Based on Forward and Backward Linkages at the Sectoral Level,                                                           |    |
|        | 2010 and 2017                                                                                                                                            |    |
| 1.4.11 | Nominal Growth Rates of Different Value-Added Activities in the Manufacturing Sector, 2010–2017                                                          | 42 |