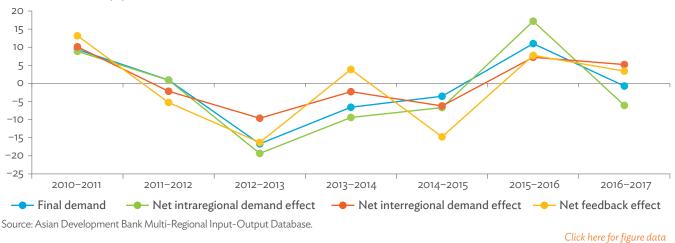

re for figure data

### Figure 2.3.9: Ranking of Sectors According to Imported Input-to-Output Ratios and Exported Output-to-Output Ratios, 2017



ICT = information and communication technology.

Source: Asian Development Bank Multi-Regional Input-Output Database.

Click here for figure data



# Figure 2.3.10: Total Foreign-Traded Input, 2010–2017 (\$ million)

\$ = United States dollar.

Source: Asian Development Bank Multi-Regional Input-Output Database.







\$ = United States dollar.

Source: Asian Development Bank Multi-Regional Input-Output Database.



# Figure 2.3.12: Decomposition of Total Production Attributable to Domestic and Interregional Demand, 2010–2017 (\$ million)

\$ = United States dollar.

Source: Asian Development Bank Multi-Regional Input-Output Database.

57





Figure 2.3.14: Gross Exports versus Value-Added Exports by Sector, 2017 (\$ million)



= United States dollar, ICT = information and communication technology.

Note: "VAX\_G" refers to domestic value added ultimately absorbed abroad as defined in Wang, Wei, and Zhu (2013). Source: Asian Development Bank Multi-Regional Input-Output Database.

Click here for figure data



### Figure 2.3.15: Comparison of Traditional and New Revealed Comparative Advantage by Sector, 2017

ICT = information and communication technology.

Note: "VAX\_G" refers to domestic value added ultimately absorbed abroad as defined in Wang, Wei, and Zhu (2013).

Source: Asian Development Bank Multi-Regional Input-Output Database.

Click here for figure data

### Table 2.3.1: Production Attributable to Domestic Linkage