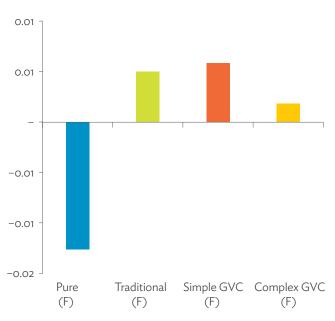

| 1.2.1a | Patterns of Interindustry Transactions Based on the Domestic Consumption Matrix, 2010                                                                    | 26 |
|--------|----------------------------------------------------------------------------------------------------------------------------------------------------------|----|
| 1.2.1b | Patterns of Interindustry Transactions Based on the Domestic Consumption Matrix, 2017                                                                    | 26 |
| 1.2.2a | Backward and Forward Linkages by Industry, 2010                                                                                                          | 26 |
| 1.2.2b | Backward and Forward Linkages by Industry, 2017                                                                                                          | 26 |
| 1.2.3a | Potential Decline in Gross Value Added, 2010–2017                                                                                                        | 27 |
| 1.2.3b | Potential Decline in Gross Value Added Attributed to Domestic Final Demand, 2010–2017                                                                    | 27 |
| 1.2.3C | Potential Decline in Gross Value Added Attributed to Exports, 2010–2017                                                                                  | 27 |
| 1.2.4a | Potential Decline in Gross Output, 2010–2017                                                                                                             | 27 |
| 1.2.4b | Potential Decline in Gross Output Attributed to Domestic Final Demand, 2010–2017                                                                         | 27 |
| 1.2.4C | Potential Decline in Gross Output Attributed to Exports, 2010–2017                                                                                       | 27 |
| 1.3.1  | Exports and Imports as a Share of Gross Domestic Product, 2010–2017                                                                                      | 30 |
| 1.3.2  | Total Foreign Trade by Sector, 2017                                                                                                                      |    |
| 1.3.3  | Trend of Export Activity by End-Use Category, 2010–2017                                                                                                  |    |
| 1.3.4  | Shares of Sectors to Total Intermediate Exports, 2010–2017                                                                                               |    |
| 1.3.5  | Shares of Sectors to Total Final Exports, 2010–2017                                                                                                      |    |
| 1.3.6  | Trend of Import Activity by End-Use Category, 2010–2017                                                                                                  |    |
| 1.3.7  | Shares of Sectors to Total Intermediate Imports, 2010–2017                                                                                               |    |
| 1.3.8  | Shares of Sectors to Total Final Imports, 2010–2017                                                                                                      |    |
| 1.3.9  | Ranking of Sectors According to Imported Input-to-Output Ratios and Exported<br>Output-to-Output Ratios, 2017                                            |    |
| 1.3.10 | Total Foreign-Traded Input, 2010–2017                                                                                                                    | -  |
| 1.3.11 | Total Foreign-Traded Output, 2010–2017                                                                                                                   | -  |
| 1.3.12 | Decomposition of Total Production Attributable to Domestic and Interregional Demand, 2010–2017                                                           | _  |
| 1.3.13 | Growth Rates of Production Components Based on Two-Region Input-Output Table, 2010–2017                                                                  |    |
| 1.3.14 | Gross Exports versus Value-Added Exports by Sector, 2017                                                                                                 |    |
| 1.3.15 | Comparison of Traditional and New Revealed Comparative Advantage by Sector, 2017                                                                         |    |
| 1.4.1a | Trade in Value-Added Flow with Top Trading Partners, 2010                                                                                                |    |
| 1.4.1b | Trade in Value-Added Flow with Top Trading Partners, 2017                                                                                                |    |
| 1.4.2  | Trade in Value-Added by Industry, 2017                                                                                                                   |    |
| 1.4.3  | Trade in Value-Added, 2010–2017                                                                                                                          | 40 |
| 1.4.4  | Trends in Production Activities as a Share of Gross Domestic Product, by Type of Value-Added<br>Creation Activities Based on Forward Linkages, 2010–2017 | 40 |
| 1.4.5  | Structural Changes from 2010 to 2017 in Different Types of Value-Added Creation Activities                                                               |    |
| 15     | Based on Forward Linkages                                                                                                                                | 40 |
| 1.4.6  | Simple Global Value Chain Production Activities as a Share of Total Global Value Chain Production                                                        |    |
|        | Activities Based on Forward Linkages, 2010–2017                                                                                                          | 41 |
| 1.4.7  | Production Activities as a Share of Gross Domestic Product, by Type of Value-Added Creation                                                              |    |
|        | Activities Based on Backward Linkages, 2010–2017                                                                                                         | 41 |
| 1.4.8  | Structural Changes from 2010 to 2017 in Different Types of Value-Added Creation Activities                                                               |    |
|        | Based on Backward Linkages                                                                                                                               | 41 |
| 1.4.9  | Simple Global Value Chain Production Activities as a Share of Total Global Value Chain Production                                                        |    |
|        | Activities Based on Backward Linkages                                                                                                                    | 41 |
| 1.4.10 | Global Value Chain Participation Based on Forward and Backward Linkages at the Sectoral Level,                                                           |    |
|        | 2010 and 2017                                                                                                                                            |    |
| 1.4.11 | Nominal Growth Rates of Different Value-Added Activities in the Manufacturing Sector, 2010–2017                                                          | 42 |