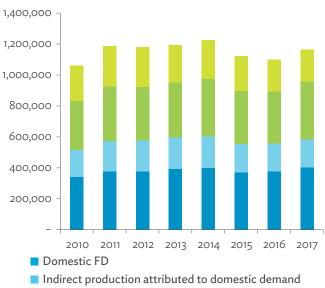

| 1.2.1a | Patterns of Interindustry Transactions Based on the Domestic Consumption Matrix, 2010                                                                    | 26 |
|--------|----------------------------------------------------------------------------------------------------------------------------------------------------------|----|
| 1.2.1b | Patterns of Interindustry Transactions Based on the Domestic Consumption Matrix, 2017                                                                    | 26 |
| 1.2.2a | Backward and Forward Linkages by Industry, 2010                                                                                                          | 26 |
| 1.2.2b | Backward and Forward Linkages by Industry, 2017                                                                                                          | 26 |
| 1.2.3a | Potential Decline in Gross Value Added, 2010–2017                                                                                                        | 27 |
| 1.2.3b | Potential Decline in Gross Value Added Attributed to Domestic Final Demand, 2010–2017                                                                    | 27 |
| 1.2.3C | Potential Decline in Gross Value Added Attributed to Exports, 2010–2017                                                                                  | 27 |
| 1.2.4a | Potential Decline in Gross Output, 2010–2017                                                                                                             | 27 |
| 1.2.4b | Potential Decline in Gross Output Attributed to Domestic Final Demand, 2010–2017                                                                         | 27 |
| 1.2.4C | Potential Decline in Gross Output Attributed to Exports, 2010–2017                                                                                       | 27 |
| 1.3.1  | Exports and Imports as a Share of Gross Domestic Product, 2010–2017                                                                                      | 30 |
| 1.3.2  | Total Foreign Trade by Sector, 2017                                                                                                                      |    |
| 1.3.3  | Trend of Export Activity by End-Use Category, 2010–2017                                                                                                  |    |
| 1.3.4  | Shares of Sectors to Total Intermediate Exports, 2010–2017                                                                                               |    |
| 1.3.5  | Shares of Sectors to Total Final Exports, 2010–2017                                                                                                      |    |
| 1.3.6  | Trend of Import Activity by End-Use Category, 2010–2017                                                                                                  |    |
| 1.3.7  | Shares of Sectors to Total Intermediate Imports, 2010–2017                                                                                               |    |
| 1.3.8  | Shares of Sectors to Total Final Imports, 2010–2017                                                                                                      |    |
| 1.3.9  | Ranking of Sectors According to Imported Input-to-Output Ratios and Exported<br>Output-to-Output Ratios, 2017                                            |    |
| 1.3.10 | Total Foreign-Traded Input, 2010–2017                                                                                                                    | -  |
| 1.3.11 | Total Foreign-Traded Output, 2010–2017                                                                                                                   | -  |
| 1.3.12 | Decomposition of Total Production Attributable to Domestic and Interregional Demand, 2010–2017                                                           | _  |
| 1.3.13 | Growth Rates of Production Components Based on Two-Region Input-Output Table, 2010–2017                                                                  |    |
| 1.3.14 | Gross Exports versus Value-Added Exports by Sector, 2017                                                                                                 |    |
| 1.3.15 | Comparison of Traditional and New Revealed Comparative Advantage by Sector, 2017                                                                         |    |
| 1.4.1a | Trade in Value-Added Flow with Top Trading Partners, 2010                                                                                                |    |
| 1.4.1b | Trade in Value-Added Flow with Top Trading Partners, 2017                                                                                                |    |
| 1.4.2  | Trade in Value-Added by Industry, 2017                                                                                                                   |    |
| 1.4.3  | Trade in Value-Added, 2010–2017                                                                                                                          | 40 |
| 1.4.4  | Trends in Production Activities as a Share of Gross Domestic Product, by Type of Value-Added<br>Creation Activities Based on Forward Linkages, 2010–2017 | 40 |
| 1.4.5  | Structural Changes from 2010 to 2017 in Different Types of Value-Added Creation Activities                                                               |    |
| 15     | Based on Forward Linkages                                                                                                                                | 40 |
| 1.4.6  | Simple Global Value Chain Production Activities as a Share of Total Global Value Chain Production                                                        |    |
|        | Activities Based on Forward Linkages, 2010–2017                                                                                                          | 41 |
| 1.4.7  | Production Activities as a Share of Gross Domestic Product, by Type of Value-Added Creation                                                              |    |
|        | Activities Based on Backward Linkages, 2010–2017                                                                                                         | 41 |
| 1.4.8  | Structural Changes from 2010 to 2017 in Different Types of Value-Added Creation Activities                                                               |    |
|        | Based on Backward Linkages                                                                                                                               | 41 |
| 1.4.9  | Simple Global Value Chain Production Activities as a Share of Total Global Value Chain Production                                                        |    |
|        | Activities Based on Backward Linkages                                                                                                                    | 41 |
| 1.4.10 | Global Value Chain Participation Based on Forward and Backward Linkages at the Sectoral Level,                                                           |    |
|        | 2010 and 2017                                                                                                                                            |    |
| 1.4.11 | Nominal Growth Rates of Different Value-Added Activities in the Manufacturing Sector, 2010–2017                                                          | 42 |