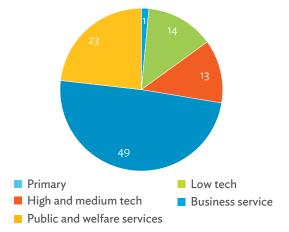

# Hong Kong, China

| 1.1.1a | Gross Domestic Product Scaled to 2010 Levels in Comparison with the Rest of the World, 2010–2017 | 19 |
|--------|--------------------------------------------------------------------------------------------------|----|
| 1.1.1b | Gross Domestic Product Share by 5-Sector Aggregation, 2017                                       | 19 |
| 1.1.2a | Gross Domestic Product Trend by Final Consumption Expenditure Components, 2010–2017              | 19 |
| 1.1.2b | Share of Consumption Expenditure by Final Consumption Expenditure Components, 2010–2017          | 19 |
| 1.1.2C | Final Consumption Expenditure Total Trend and Shares by 5-Sector Aggregation, 2010–2017          | 20 |
| 1.1.3a | Gross Total Output Trend and Shares by 5-Sector Aggregation, 2010–2017                           | 20 |
| 1.1.3b | Shares by 5-Sector Aggregation Attributed to Foreign and Domestic Final Demand, 2010 and 2017    | 20 |
| 1.1.3C | Gross Output by Production Attributed to Foreign and Domestic Demand, 2010–2017                  | 20 |
| 1.1.4a | Intermediate Consumption Shares by 5-Sector Aggregation, 2010–2017                               | 21 |
| 1.1.4b | Intermediate Consumption Ratio to Output by 5-Sector Aggregation, 2010 and 2017                  | 21 |
| 1.1.4C | Shares of Domestic and Imported Intermediate Consumption, 2010–2017                              | 21 |
| 1.1.4d | Shares of Domestic and Imported Intermediate Consumption by 5-Sector Aggregation, 2010 and 2017  | 21 |
| 1.1.5a | Gross Value Added Trend and Shares by 5-Sector Aggregation, 2010–2017                            | 22 |
| 1.1.5b | Gross Value Added Share Attributed to Foreign and Domestic Final Demand, 2010–2017               | 22 |
| 1.1.5C | Sectoral Shares of Gross Value Added Content in Domestic and Foreign Final Demand, 2010–2017     | 22 |