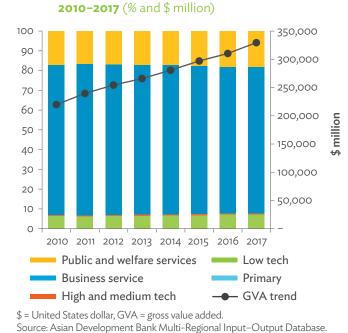

017 (%)



Source: Asian Development Bank Multi-Regional Input-Output Database.

Click here for figure data

Source: Asian Development Bank Multi-Regional Input-Output Database.

Click here for figure data

21

### Figure 1.1.4c: Shares of Domestic and Imported Intermediate Consumption, 2010–2017 (\$ million)



\$ = United States dollar, IC= intermediate consumption. Source: Asian Development Bank Multi-Regional Input-Output Database. Figure 1.1.4d: Shares of Domestic and Imported Intermediate Consumption by 5-Sector Aggregation, 2010 and 2017 (\$ million)



\$ = United States dollar, IC = intermediate consumption. Source: Asian Development Bank Multi-Regional Input-Output Database.

Click here for figure data

Figure 1.1.5a: Gross Value Added Trend

and Shares by 5-Sector Aggregation,



### Figure 1.1.5b: Gross Value Added Share Attributed to Foreign and Domestic Final Demand, 2010–2017 (%)



GVA = gross value added. Source: Asian Development Bank Multi-Regional Input-Output Database. <u>Click here for figure data</u>

# Figure 1.1.5c: Sectoral Shares of Gross Value Added Content in Domestic and Foreign Final Demand, 2010-2017 (%)

Click here for figure data



Share attributed to foreign final demand



Source: Asian Development Bank Multi-Regional Input-Output Database.

### **Gross Value Added Multipliers** Table 1.1.1:

| Industry                                                      | 2010  | 2011  | 201.2 | 201.3 | 2014  | 2015  | 2016  | 2017  |
|---------------------------------------------------------------|-------|-------|-------|-------|-------|-------|------