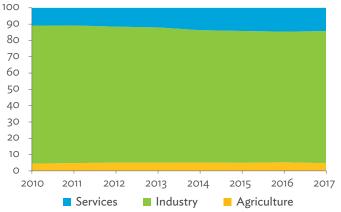

# Hong Kong, China

| 1.1.1a | Gross Domestic Product Scaled to 2010 Levels in Comparison with the Rest of the World, 2010–2017 | 19 |
|--------|--------------------------------------------------------------------------------------------------|----|
| 1.1.1b | Gross Domestic Product Share by 5-Sector Aggregation, 2017                                       | 19 |
| 1.1.2a | Gross Domestic Product Trend by Final Consumption Expenditure Components, 2010–2017              | 19 |
| 1.1.2b | Share of Consumption Expenditure by Final Consumption Expenditure Components, 2010–2017          | 19 |
| 1.1.2C | Final Consumption Expenditure Total Trend and Shares by 5-Sector Aggregation, 2010–2017          | 20 |
| 1.1.3a | Gross Total Output Trend and Shares by 5-Sector Aggregation, 2010–2017                           | 20 |
| 1.1.3b | Shares by 5-Sector Aggregation Attributed to Foreign and Domestic Final Demand, 2010 and 2017    | 20 |
| 1.1.3C | Gross Output by Production Attributed to Foreign and Domestic Demand, 2010–2017                  | 20 |
| 1.1.4a | Intermediate Consumption Shares by 5-Sector Aggregation, 2010–2017                               | 21 |
| 1.1.4b | Intermediate Consumption Ratio to Output by 5-Sector Aggregation, 2010 and 2017                  | 21 |
| 1.1.4C | Shares of Domestic and Imported Intermediate Consumption, 2010–2017                              | 21 |
| 1.1.4d | Shares of Domestic and Imported Intermediate Consumption by 5-Sector Aggregation, 2010 and 2017  | 21 |
| 1.1.5a | Gross Value Added Trend and Shares by 5-Sector Aggregation, 2010–2017                            | 22 |
| 1.1.5b | Gross Value Added Share Attributed to Foreign and Domestic Final Demand, 2010–2017               | 22 |
| 1.1.5C | Sectoral Shares of Gross Value Added Content in Domestic and Foreign Final Demand, 2010–2017     | 22 |