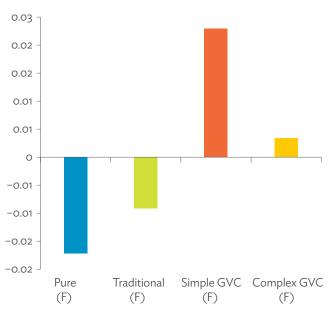

| 6.3.5  | Shares of Sectors to Total Final Exports, 2010–2017                                               | 151 |
|--------|---------------------------------------------------------------------------------------------------|-----|
| 6.3.6  | Trend of Import Activity by End-Use Category, 2010–2017                                           | 151 |
| 6.3.7  | Shares of Sectors to Total Intermediate Imports, 2010–2017                                        | 151 |
| 6.3.8  | Shares of Sectors to Total Final Imports, 2010–2017                                               | 151 |
| 6.3.9  | Ranking of Sectors According to Imported Input-to-Output Ratios and Exported                      |     |
|        | Output-to-Output Ratios, 2017                                                                     | 152 |
| 6.3.10 | Total Foreign-Traded Input, 2010–2017                                                             | 152 |
| 6.3.11 | Total Foreign-Traded Output, 2010–2017                                                            | 152 |
| 6.3.12 | Decomposition of Total Production Attributable to Domestic and Interregional Demand, 2010–2017    | 153 |
| 6.3.13 | Growth Rates of Production Components Based on Two-Region Input-Output Table, 2010–2017           | 153 |
| 6.3.14 | Gross Exports versus Value-Added Exports by Sector, 2017                                          | 153 |
| 6.3.15 | Comparison of Traditional and New Revealed Comparative Advantage by Sector, 2017                  | 154 |
| 6.4.1a | Trade in Value-Added Flow with Top Trading Partners, 2010                                         |     |
| 6.4.1b | Trade in Value-Added Flow with Top Trading Partners, 2017                                         | 159 |
| 6.4.2  | Trade in Value-Added by Industry, 2017                                                            |     |
| 6.4.3  | Trade in Value-Added, 2010–2017                                                                   | 160 |
| 6.4.4  | Trends in Production Activities as a Share of Gross Domestic Product, by Type of Value-Added      |     |
|        | Creation Activities Based on Forward Linkages, 2010–2017                                          | 160 |
| 6.4.5  | Structural Changes from 2010 to 2017 in Different Types of Value-Added Creation Activities        |     |
|        | Based on Forward Linkages                                                                         | 160 |
| 6.4.6  | Simple Global Value Chain Production Activities as a Share of Total Global Value Chain Production |     |
|        | Activities Based on Forward Linkages, 2010–2017                                                   | 161 |
| 6.4.7  | Production Activities as a Share of Gross Domestic Product, by Type of Value-Added Creation       |     |
|        | Activities Based on Backward Linkages, 2010–2017                                                  | 161 |
| 6.4.8  | Structural Changes from 2010 to 2017 in Different Types of Value-Added Creation Activities        |     |
|        | Based on Backward Linkages                                                                        | 161 |
| 6.4.9  | Simple Global Value Chain Production Activities as a Share of Total Global Value Chain Production |     |
|        | Activities Based on Backward Linkages                                                             | 161 |
| 6.4.10 | Global Value Chain Participation Based on Forward and Backward Linkages at the Sectoral Level,    |     |
|        | 2010 and 2017                                                                                     |     |
| 6.4.11 | Nominal Growth Rates of Different Value-Added Activities in the Manufacturing Sector, 2010–2017   | 162 |
|        |                                                                                                   |     |