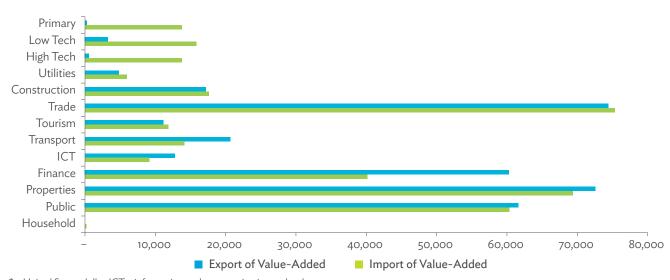

| 1.2.1a | Patterns of Interindustry Transactions Based on the Domestic Consumption Matrix, 2010                                                                    | 26 |
|--------|----------------------------------------------------------------------------------------------------------------------------------------------------------|----|
| 1.2.1b | Patterns of Interindustry Transactions Based on the Domestic Consumption Matrix, 2017                                                                    | 26 |
| 1.2.2a | Backward and Forward Linkages by Industry, 2010                                                                                                          | 26 |
| 1.2.2b | Backward and Forward Linkages by Industry, 2017                                                                                                          | 26 |
| 1.2.3a | Potential Decline in Gross Value Added, 2010–2017                                                                                                        | 27 |
| 1.2.3b | Potential Decline in Gross Value Added Attributed to Domestic Final Demand, 2010–2017                                                                    | 27 |
| 1.2.3C | Potential Decline in Gross Value Added Attributed to Exports, 2010–2017                                                                                  | 27 |
| 1.2.4a | Potential Decline in Gross Output, 2010–2017                                                                                                             | 27 |
| 1.2.4b | Potential Decline in Gross Output Attributed to Domestic Final Demand, 2010–2017                                                                         | 27 |
| 1.2.4C | Potential Decline in Gross Output Attributed to Exports, 2010–2017                                                                                       | 27 |
| 1.3.1  | Exports and Imports as a Share of Gross Domestic Product, 2010–2017                                                                                      | 30 |
| 1.3.2  | Total Foreign Trade by Sector, 2017                                                                                                                      |    |
| 1.3.3  | Trend of Export Activity by End-Use Category, 2010–2017                                                                                                  |    |
| 1.3.4  | Shares of Sectors to Total Intermediate Exports, 2010–2017                                                                                               |    |
| 1.3.5  | Shares of Sectors to Total Final Exports, 2010–2017                                                                                                      |    |
| 1.3.6  | Trend of Import Activity by End-Use Category, 2010–2017                                                                                                  |    |
| 1.3.7  | Shares of Sectors to Total Intermediate Imports, 2010–2017                                                                                               |    |
| 1.3.8  | Shares of Sectors to Total Final Imports, 2010–2017                                                                                                      |    |
| 1.3.9  | Ranking of Sectors According to Imported Input-to-Output Ratios and Exported<br>Output-to-Output Ratios, 2017                                            |    |
| 1.3.10 | Total Foreign-Traded Input, 2010–2017                                                                                                                    | -  |
| 1.3.11 | Total Foreign-Traded Output, 2010–2017                                                                                                                   | -  |
| 1.3.12 | Decomposition of Total Production Attributable to Domestic and Interregional Demand, 2010–2017                                                           | _  |
| 1.3.13 | Growth Rates of Production Components Based on Two-Region Input-Output Table, 2010–2017                                                                  |    |
| 1.3.14 | Gross Exports versus Value-Added Exports by Sector, 2017                                                                                                 |    |
| 1.3.15 | Comparison of Traditional and New Revealed Comparative Advantage by Sector, 2017                                                                         |    |
| 1.4.1a | Trade in Value-Added Flow with Top Trading Partners, 2010                                                                                                |    |
| 1.4.1b | Trade in Value-Added Flow with Top Trading Partners, 2017                                                                                                |    |
| 1.4.2  | Trade in Value-Added by Industry, 2017                                                                                                                   |    |
| 1.4.3  | Trade in Value-Added, 2010–2017                                                                                                                          | 40 |
| 1.4.4  | Trends in Production Activities as a Share of Gross Domestic Product, by Type of Value-Added<br>Creation Activities Based on Forward Linkages, 2010–2017 | 40 |
| 1.4.5  | Structural Changes from 2010 to 2017 in Different Types of Value-Added Creation Activities                                                               |    |
| 15     | Based on Forward Linkages                                                                                                                                | 40 |
| 1.4.6  | Simple Global Value Chain Production Activities as a Share of Total Global Value Chain Production                                                        |    |
|        | Activities Based on Forward Linkages, 2010–2017                                                                                                          | 41 |
| 1.4.7  | Production Activities as a Share of Gross Domestic Product, by Type of Value-Added Creation                                                              |    |
|        | Activities Based on Backward Linkages, 2010–2017                                                                                                         | 41 |
| 1.4.8  | Structural Changes from 2010 to 2017 in Different Types of Value-Added Creation Activities                                                               |    |
|        | Based on Backward Linkages                                                                                                                               | 41 |
| 1.4.9  | Simple Global Value Chain Production Activities as a Share of Total Global Value Chain Production                                                        |    |
|        | Activities Based on Backward Linkages                                                                                                                    | 41 |
| 1.4.10 | Global Value Chain Participation Based on Forward and Backward Linkages at the Sectoral Level,                                                           |    |
|        | 2010 and 2017                                                                                                                                            |    |
| 1.4.11 | Nominal Growth Rates of Different Value-Added Activities in the Manufacturing Sector, 2010–2017                                                          | 42 |