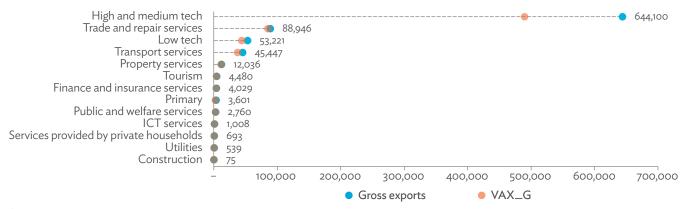

Output Ratios and Exported Output-to-Output Ratios, 2017



ICT = information and communication technology.

Source: Asian Development Bank Multi-Regional Input-Output Database.

Click here for figure data



# Figure 2.3.10: Total Foreign-Traded Input, 2010–2017 (\$ million)

\$ = United States dollar.

Source: Asian Development Bank Multi-Regional Input-Output Database.







\$ = United States dollar.

Source: Asian Development Bank Multi-Regional Input-Output Database.



# Figure 2.3.12: Decomposition of Total Production Attributable to Domestic and Interregional Demand, 2010–2017 (\$ million)

\$ = United States dollar.

Source: Asian Development Bank Multi-Regional Input-Output Database.

57





Figure 2.3.14: Gross Exports versus Value-Added Exports by Sector, 2017 (\$ million)



= United States dollar, ICT = information and communication technology.

Note: "VAX\_G" refers to domestic value added ultimately absorbed abroad as defined in Wang, Wei, and Zhu (2013). Source: Asian Development Bank Multi-Regional Input-Output Database.

Click here for figure data



### Figure 2.3.15: Comparison of Traditional and New Revealed Comparative Advantage by Sector, 2017

ICT = information and communication technology.

Note: "VAX\_G" refers to domestic value added ultimately absorbed abroad as defined in Wang, Wei, and Zhu (2013).

Source: Asian Development Bank Multi-Regional Input-Output Database.

Click here for figure data

### Table 2.3.1: Production Attributable to Domestic Linkages by Sector, 2010–2017 (\$ million)

| Sectors              | 2010      | 2011      | 20