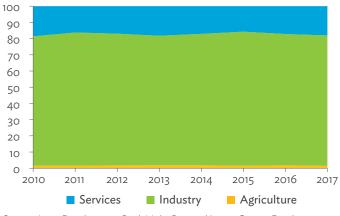

ment Bank Multi-Regional Input-Output Database.

Figure 5.3.6: Trend of Import Activity by End-Use

**Category, 2010–2017** (\$ million)



#### Figure 5.3.3: Trend of Export Activity by End-Use Category, 2010-2017 (\$ million)

\$ = United States dollar.

Source: Asian Development Bank Multi-Regional Input-Output Database. Click here for figure data





Source: Asian Development Bank Multi-Regional Input-Output Database. Click here for figure data

Figure 5.3.5: Shares of Sectors to Total Final Exports, 2010-2017 (%)



Source: Asian Development Bank Multi-Regional Input-Output Database.



Source: Asian Development Bank Multi-Regional Input-Output Database. Click here for figure data





Source: Asian Development Bank Multi-Regional Input-Output Database. Click here for figure data





Source: Asian Development Bank Multi-Regional Input-Output Database.

Click here for figure data

Click here for figure data

#### Figure 5.3.9: Ranking of Sectors According to Imported Input-to-Output Ratios and Exported Output-to-Output Ratios, 2017



ICT = information and communication technology.

Source: Asian Development Bank Multi-Regional Input-Output Database.

Click here for figure data



#### Figure 5.3.10: Total Foreign-Traded Input, 2010–2017 (\$ million)

\$ = United States dollar.

518,902

2010

800,000

700,000 600,000

500,000 400,000 300,000 200,000 100,000

Source: Asian Development Bank Multi-Regional Input-Output Database.



2015

#### Figure 5.3.11: Total Foreign-Traded Output, 2010-2017 (\$ million)

652,072

670,708

2012

2013

2014

\$ = United States dollar