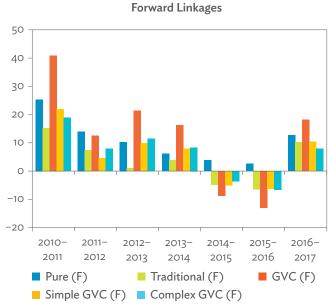

| 1.2.1a | Patterns of Interindustry Transactions Based on the Domestic Consumption Matrix, 2010                                                                    | 26 |
|--------|----------------------------------------------------------------------------------------------------------------------------------------------------------|----|
| 1.2.1b | Patterns of Interindustry Transactions Based on the Domestic Consumption Matrix, 2017                                                                    | 26 |
| 1.2.2a | Backward and Forward Linkages by Industry, 2010                                                                                                          | 26 |
| 1.2.2b | Backward and Forward Linkages by Industry, 2017                                                                                                          | 26 |
| 1.2.3a | Potential Decline in Gross Value Added, 2010–2017                                                                                                        | 27 |
| 1.2.3b | Potential Decline in Gross Value Added Attributed to Domestic Final Demand, 2010–2017                                                                    | 27 |
| 1.2.3C | Potential Decline in Gross Value Added Attributed to Exports, 2010–2017                                                                                  | 27 |
| 1.2.4a | Potential Decline in Gross Output, 2010–2017                                                                                                             | 27 |
| 1.2.4b | Potential Decline in Gross Output Attributed to Domestic Final Demand, 2010–2017                                                                         | 27 |
| 1.2.4C | Potential Decline in Gross Output Attributed to Exports, 2010–2017                                                                                       | 27 |
| 1.3.1  | Exports and Imports as a Share of Gross Domestic Product, 2010–2017                                                                                      | 30 |
| 1.3.2  | Total Foreign Trade by Sector, 2017                                                                                                                      |    |
| 1.3.3  | Trend of Export Activity by End-Use Category, 2010–2017                                                                                                  |    |
| 1.3.4  | Shares of Sectors to Total Intermediate Exports, 2010–2017                                                                                               |    |
| 1.3.5  | Shares of Sectors to Total Final Exports, 2010–2017                                                                                                      |    |
| 1.3.6  | Trend of Import Activity by End-Use Category, 2010–2017                                                                                                  |    |
| 1.3.7  | Shares of Sectors to Total Intermediate Imports, 2010–2017                                                                                               |    |
| 1.3.8  | Shares of Sectors to Total Final Imports, 2010–2017                                                                                                      |    |
| 1.3.9  | Ranking of Sectors According to Imported Input-to-Output Ratios and Exported<br>Output-to-Output Ratios, 2017                                            |    |
| 1.3.10 | Total Foreign-Traded Input, 2010–2017                                                                                                                    | -  |
| 1.3.11 | Total Foreign-Traded Output, 2010–2017                                                                                                                   | -  |
| 1.3.12 | Decomposition of Total Production Attributable to Domestic and Interregional Demand, 2010–2017                                                           | _  |
| 1.3.13 | Growth Rates of Production Components Based on Two-Region Input-Output Table, 2010–2017                                                                  |    |
| 1.3.14 | Gross Exports versus Value-Added Exports by Sector, 2017                                                                                                 |    |
| 1.3.15 | Comparison of Traditional and New Revealed Comparative Advantage by Sector, 2017                                                                         |    |
| 1.4.1a | Trade in Value-Added Flow with Top Trading Partners, 2010                                                                                                |    |
| 1.4.1b | Trade in Value-Added Flow with Top Trading Partners, 2017                                                                                                |    |
| 1.4.2  | Trade in Value-Added by Industry, 2017                                                                                                                   |    |
| 1.4.3  | Trade in Value-Added, 2010–2017                                                                                                                          | 40 |
| 1.4.4  | Trends in Production Activities as a Share of Gross Domestic Product, by Type of Value-Added<br>Creation Activities Based on Forward Linkages, 2010–2017 | 40 |
| 1.4.5  | Structural Changes from 2010 to 2017 in Different Types of Value-Added Creation Activities                                                               |    |
| 15     | Based on Forward Linkages                                                                                                                                | 40 |
| 1.4.6  | Simple Global Value Chain Production Activities as a Share of Total Global Value Chain Production                                                        |    |
|        | Activities Based on Forward Linkages, 2010–2017                                                                                                          | 41 |
| 1.4.7  | Production Activities as a Share of Gross Domestic Product, by Type of Value-Added Creation                                                              |    |
|        | Activities Based on Backward Linkages, 2010–2017                                                                                                         | 41 |
| 1.4.8  | Structural Changes from 2010 to 2017 in Different Types of Value-Added Creation Activities                                                               |    |
|        | Based on Backward Linkages                                                                                                                               | 41 |
| 1.4.9  | Simple Global Value Chain Production Activities as a Share of Total Global Value Chain Production                                                        |    |
|        | Activities Based on Backward Linkages                                                                                                                    | 41 |
| 1.4.10 | Global Value Chain Participation Based on Forward and Backward Linkages at the Sectoral Level,                                                           |    |
|        | 2010 and 2017                                                                                                                                            |    |
| 1.4.11 | Nominal Growth Rates of Different Value-Added Activities in the Manufacturing Sector, 2010–2017                                                          | 42 |