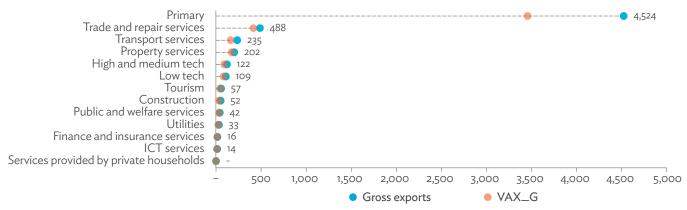

Development Bank Multi-Regional Input-Output Database. Click here for figure data

### Figure 3.3.9: Ranking of Sectors According to Imported Input-to-Output Ratios and Exported Output-to-Output Ratios, 2017



ICT = information and communication technology.

Source: Asian Development Bank Multi-Regional Input-Output Database.

Click here for figure data



# Figure 3.3.10: Total Foreign-Traded Input, 2010–2017 (\$ million)

\$ = United States dollar.

Source: Asian Development Bank Multi-Regional Input-Output Database.







Source: Asian Development Bank Multi-Regional Input-Output Database.





Source: Asian Development Bank Multi-Regional Input-Output Database.

Click here for figure data





### Figure 3.3.14: Gross Exports versus Value-Added Exports by Sector, 2017 (\$ million)



\$ = United States dollar, ICT = information and communication technology.

Note: "VAX\_G" refers to domestic value added ultimately absorbed abroad as defined in Wang, Wei, and Zhu (2013). Source: Asian Development Bank Multi-Regional Input-Output Database.



### Figure 3.3.15: Comparison of Traditional and New Revealed Comparative Advantage by Sector, 2017

ICT = information and communication technology.

Note: "VAX\_G" refers to domestic value added ultimately absorbed abroad as defined in Wang, Wei, and Zhu (2013).

Source: Asian Development Bank Multi-Regional Input-Output Database.

Click here for figure data

### Table 3.3.1: Production Attributable to Domestic Linkages by Sector, 2010–2017 (\$ million)

| Sectors              | 2010  | 2011  | 2012  | 2013         | 2014