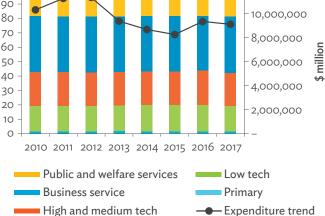

# Hong Kong, China

| 1.1.1a | Gross Domestic Product Scaled to 2010 Levels in Comparison with the Rest of the World, 2010–2017 | 19 |
|--------|--------------------------------------------------------------------------------------------------|----|
| 1.1.1b | Gross Domestic Product Share by 5-Sector Aggregation, 2017                                       | 19 |
| 1.1.2a | Gross Domestic Product Trend by Final Consumption Expenditure Components, 2010–2017              | 19 |
| 1.1.2b | Share of Consumption Expenditure by Final Consumption Expenditure Components, 2010–2017          | 19 |
| 1.1.2C | Final Consumption Expenditure Total Trend and Shares by 5-Sector Aggregation, 2010–2017          | 20 |
| 1.1.3a | Gross Total Output Trend and Shares by 5-Sector Aggregation, 2010–2017                           | 20 |
| 1.1.3b | Shares by 5-Sector Aggregation Attributed to Foreign and Domestic Final Demand, 2010 and 2017    | 20 |
| 1.1.3C | Gross Output by Production Attributed to Foreign and Domestic Demand, 2010–2017                  | 20 |
| 1.1.4a | Intermediate Consumption Shares by 5-Sector Aggregation, 2010–2017                               | 21 |
| 1.1.4b | Intermediate Consumption Ratio to Output by 5-Sector Aggregation, 2010 and 2017                  | 21 |
| 1.1.4C | Shares of Domestic and Imported Intermediate Consumption, 2010–2017                              | 21 |
| 1.1.4d | Shares of Domestic and Imported Intermediate Consumption by 5-Sector Aggregation, 2010 and 2017  | 21 |
| 1.1.5a | Gross Value Added Trend and Shares by 5-Sector Aggregation, 2010–2017                            | 22 |
| 1.1.5b | Gross Value Added Share Attributed to Foreign and Domestic Final Demand, 2010–2017               | 22 |
| 1.1.5C | Sectoral Shares of Gross Value Added Content in Domestic and Foreign Final Demand, 2010–2017     | 22 |