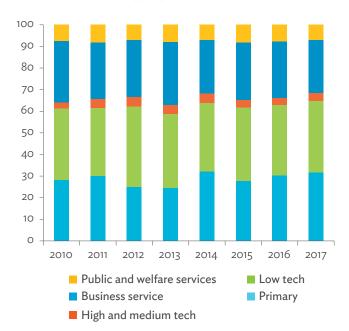

# Hong Kong, China

| 1.1.1a | Gross Domestic Product Scaled to 2010 Levels in Comparison with the Rest of the World, 2010–2017 | 19 |
|--------|--------------------------------------------------------------------------------------------------|----|
| 1.1.1b | Gross Domestic Product Share by 5-Sector Aggregation, 2017                                       | 19 |
| 1.1.2a | Gross Domestic Product Trend by Final Consumption Expenditure Components, 2010–2017              | 19 |
| 1.1.2b | Share of Consumption Expenditure by Final Consumption Expenditure Components, 2010–2017          | 19 |
| 1.1.2C | Final Consumption Expenditure Total Trend and Shares by 5-Sector Aggregation, 2010–2017          | 20 |
| 1.1.3a | Gross Total Output Trend and Shares by 5-Sector Aggregation, 2010–2017                           | 20 |
| 1.1.3b | Shares by 5-Sector Aggregation Attributed to Foreign and Domestic Final Demand, 2010 and 2017    | 20 |
| 1.1.3C | Gross Output by Production Attributed to Foreign and Domestic Demand, 2010–2017                  | 20 |
| 1.1.4a | Intermediate Consumption Shares by 5-Sector Aggregation, 2010–2017                               | 21 |
| 1.1.4b | Intermediate Consumption Ratio to Output by 5-Sector Aggregation, 2010 and 2017                  | 21 |
| 1.1.4C | Shares of Domestic and Imported Intermediate Consumption, 2010–2017                              | 21 |
| 1.1.4d | Shares of Domestic and Imported Intermediate Consumption by 5-Sector Aggregation, 2010 and 2017  | 21 |
| 1.1.5a | Gross Value Added Trend and Shares by 5-Sector Aggregation, 2010–2017                            | 22 |
| 1.1.5b | Gross Value Added Share Attributed to Foreign and Domestic Final Demand, 2010–2017               | 22 |
| 1.1.5C | Sectoral Shares of Gross Value Added Content in Domestic and Foreign Final Demand, 2010–2017     | 22 |