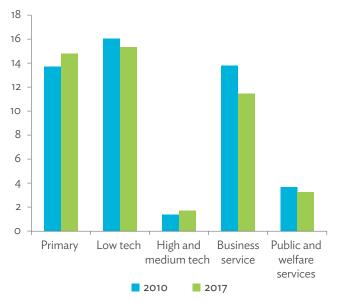

# Hong Kong, China

| 1.1.1a | Gross Domestic Product Scaled to 2010 Levels in Comparison with the Rest of the World, 2010–2017 | 19 |
|--------|--------------------------------------------------------------------------------------------------|----|
| 1.1.1b | Gross Domestic Product Share by 5-Sector Aggregation, 2017                                       | 19 |
| 1.1.2a | Gross Domestic Product Trend by Final Consumption Expenditure Components, 2010–2017              | 19 |
| 1.1.2b | Share of Consumption Expenditure by Final Consumption Expenditure Components, 2010–2017          | 19 |
| 1.1.2C | Final Consumption Expenditure Total Trend and Shares by 5-Sector Aggregation, 2010–2017          | 20 |
| 1.1.3a | Gross Total Output Trend and Shares by 5-Sector Aggregation, 2010–2017                           | 20 |
| 1.1.3b | Shares by 5-Sector Aggregation Attributed to Foreign and Domestic Final Demand, 2010 and 2017    | 20 |
| 1.1.3C | Gross Output by Production Attributed to Foreign and Domestic Demand, 2010–2017                  | 20 |
| 1.1.4a | Intermediate Consumption Shares by 5-Sector Aggregation, 2010–2017                               | 21 |
| 1.1.4b | Intermediate Consumption Ratio to Output by 5-Sector Aggregation, 2010 and 2017                  | 21 |
| 1.1.4C | Shares of Domestic and Imported Intermediate Consumption, 2010–2017                              | 21 |
| 1.1.4d | Shares of Domestic and Imported Intermediate Consumption by 5-Sector Aggregation, 2010 and 2017  | 21 |
| 1.1.5a | Gross Value Added Trend and Shares by 5-Sector Aggregation, 2010–2017                            | 22 |
| 1.1.5b | Gross Value Added Share Attributed to Foreign and Domestic Final Demand, 2010–2017               | 22 |
| 1.1.5C | Sectoral Shares of Gross Value Added Content in Domestic and Foreign Final Demand, 2010–2017     | 22 |