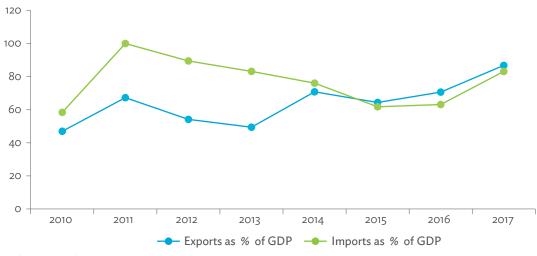

| 1.2.1a | Patterns of Interindustry Transactions Based on the Domestic Consumption Matrix, 2010                                                                    | 26 |
|--------|----------------------------------------------------------------------------------------------------------------------------------------------------------|----|
| 1.2.1b | Patterns of Interindustry Transactions Based on the Domestic Consumption Matrix, 2017                                                                    | 26 |
| 1.2.2a | Backward and Forward Linkages by Industry, 2010                                                                                                          | 26 |
| 1.2.2b | Backward and Forward Linkages by Industry, 2017                                                                                                          | 26 |
| 1.2.3a | Potential Decline in Gross Value Added, 2010–2017                                                                                                        | 27 |
| 1.2.3b | Potential Decline in Gross Value Added Attributed to Domestic Final Demand, 2010–2017                                                                    | 27 |
| 1.2.3C | Potential Decline in Gross Value Added Attributed to Exports, 2010–2017                                                                                  | 27 |
| 1.2.4a | Potential Decline in Gross Output, 2010–2017                                                                                                             | 27 |
| 1.2.4b | Potential Decline in Gross Output Attributed to Domestic Final Demand, 2010–2017                                                                         | 27 |
| 1.2.4C | Potential Decline in Gross Output Attributed to Exports, 2010–2017                                                                                       | 27 |
| 1.3.1  | Exports and Imports as a Share of Gross Domestic Product, 2010–2017                                                                                      | 30 |
| 1.3.2  | Total Foreign Trade by Sector, 2017                                                                                                                      |    |
| 1.3.3  | Trend of Export Activity by End-Use Category, 2010–2017                                                                                                  |    |
| 1.3.4  | Shares of Sectors to Total Intermediate Exports, 2010–2017                                                                                               |    |
| 1.3.5  | Shares of Sectors to Total Final Exports, 2010–2017                                                                                                      |    |
| 1.3.6  | Trend of Import Activity by End-Use Category, 2010–2017                                                                                                  |    |
| 1.3.7  | Shares of Sectors to Total Intermediate Imports, 2010–2017                                                                                               |    |
| 1.3.8  | Shares of Sectors to Total Final Imports, 2010–2017                                                                                                      |    |
| 1.3.9  | Ranking of Sectors According to Imported Input-to-Output Ratios and Exported<br>Output-to-Output Ratios, 2017                                            |    |
| 1.3.10 | Total Foreign-Traded Input, 2010–2017                                                                                                                    | -  |
| 1.3.11 | Total Foreign-Traded Output, 2010–2017                                                                                                                   | -  |
| 1.3.12 | Decomposition of Total Production Attributable to Domestic and Interregional Demand, 2010–2017                                                           | _  |
| 1.3.13 | Growth Rates of Production Components Based on Two-Region Input-Output Table, 2010–2017                                                                  |    |
| 1.3.14 | Gross Exports versus Value-Added Exports by Sector, 2017                                                                                                 |    |
| 1.3.15 | Comparison of Traditional and New Revealed Comparative Advantage by Sector, 2017                                                                         |    |
| 1.4.1a | Trade in Value-Added Flow with Top Trading Partners, 2010                                                                                                |    |
| 1.4.1b | Trade in Value-Added Flow with Top Trading Partners, 2017                                                                                                |    |
| 1.4.2  | Trade in Value-Added by Industry, 2017                                                                                                                   |    |
| 1.4.3  | Trade in Value-Added, 2010–2017                                                                                                                          | 40 |
| 1.4.4  | Trends in Production Activities as a Share of Gross Domestic Product, by Type of Value-Added<br>Creation Activities Based on Forward Linkages, 2010–2017 | 40 |
| 1.4.5  | Structural Changes from 2010 to 2017 in Different Types of Value-Added Creation Activities                                                               |    |
| 15     | Based on Forward Linkages                                                                                                                                | 40 |
| 1.4.6  | Simple Global Value Chain Production Activities as a Share of Total Global Value Chain Production                                                        |    |
|        | Activities Based on Forward Linkages, 2010–2017                                                                                                          | 41 |
| 1.4.7  | Production Activities as a Share of Gross Domestic Product, by Type of Value-Added Creation                                                              |    |
|        | Activities Based on Backward Linkages, 2010–2017                                                                                                         | 41 |
| 1.4.8  | Structural Changes from 2010 to 2017 in Different Types of Value-Added Creation Activities                                                               |    |
|        | Based on Backward Linkages                                                                                                                               | 41 |
| 1.4.9  | Simple Global Value Chain Production Activities as a Share of Total Global Value Chain Production                                                        |    |
|        | Activities Based on Backward Linkages                                                                                                                    | 41 |
| 1.4.10 | Global Value Chain Participation Based on Forward and Backward Linkages at the Sectoral Level,                                                           |    |
|        | 2010 and 2017                                                                                                                                            |    |
| 1.4.11 | Nominal Growth Rates of Different Value-Added Activities in the Manufacturing Sector, 2010–2017                                                          | 42 |