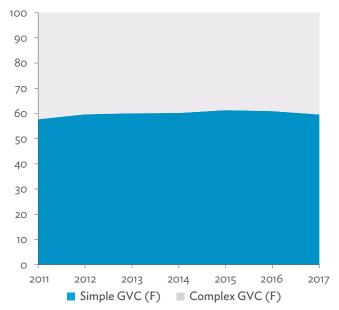

| 1.2.1a | Patterns of Interindustry Transactions Based on the Domestic Consumption Matrix, 2010                                                                    | 26 |
|--------|----------------------------------------------------------------------------------------------------------------------------------------------------------|----|
| 1.2.1b | Patterns of Interindustry Transactions Based on the Domestic Consumption Matrix, 2017                                                                    | 26 |
| 1.2.2a | Backward and Forward Linkages by Industry, 2010                                                                                                          | 26 |
| 1.2.2b | Backward and Forward Linkages by Industry, 2017                                                                                                          | 26 |
| 1.2.3a | Potential Decline in Gross Value Added, 2010–2017                                                                                                        | 27 |
| 1.2.3b | Potential Decline in Gross Value Added Attributed to Domestic Final Demand, 2010–2017                                                                    | 27 |
| 1.2.3C | Potential Decline in Gross Value Added Attributed to Exports, 2010–2017                                                                                  | 27 |
| 1.2.4a | Potential Decline in Gross Output, 2010–2017                                                                                                             | 27 |
| 1.2.4b | Potential Decline in Gross Output Attributed to Domestic Final Demand, 2010–2017                                                                         | 27 |
| 1.2.4C | Potential Decline in Gross Output Attributed to Exports, 2010–2017                                                                                       | 27 |
| 1.3.1  | Exports and Imports as a Share of Gross Domestic Product, 2010–2017                                                                                      | 30 |
| 1.3.2  | Total Foreign Trade by Sector, 2017                                                                                                                      |    |
| 1.3.3  | Trend of Export Activity by End-Use Category, 2010–2017                                                                                                  |    |
| 1.3.4  | Shares of Sectors to Total Intermediate Exports, 2010–2017                                                                                               |    |
| 1.3.5  | Shares of Sectors to Total Final Exports, 2010–2017                                                                                                      |    |
| 1.3.6  | Trend of Import Activity by End-Use Category, 2010–2017                                                                                                  |    |
| 1.3.7  | Shares of Sectors to Total Intermediate Imports, 2010–2017                                                                                               |    |
| 1.3.8  | Shares of Sectors to Total Final Imports, 2010–2017                                                                                                      |    |
| 1.3.9  | Ranking of Sectors According to Imported Input-to-Output Ratios and Exported<br>Output-to-Output Ratios, 2017                                            |    |
| 1.3.10 | Total Foreign-Traded Input, 2010–2017                                                                                                                    | -  |
| 1.3.11 | Total Foreign-Traded Output, 2010–2017                                                                                                                   | -  |
| 1.3.12 | Decomposition of Total Production Attributable to Domestic and Interregional Demand, 2010–2017                                                           | _  |
| 1.3.13 | Growth Rates of Production Components Based on Two-Region Input-Output Table, 2010–2017                                                                  |    |
| 1.3.14 | Gross Exports versus Value-Added Exports by Sector, 2017                                                                                                 |    |
| 1.3.15 | Comparison of Traditional and New Revealed Comparative Advantage by Sector, 2017                                                                         |    |
| 1.4.1a | Trade in Value-Added Flow with Top Trading Partners, 2010                                                                                                |    |
| 1.4.1b | Trade in Value-Added Flow with Top Trading Partners, 2017                                                                                                |    |
| 1.4.2  | Trade in Value-Added by Industry, 2017                                                                                                                   |    |
| 1.4.3  | Trade in Value-Added, 2010–2017                                                                                                                          | 40 |
| 1.4.4  | Trends in Production Activities as a Share of Gross Domestic Product, by Type of Value-Added<br>Creation Activities Based on Forward Linkages, 2010–2017 | 40 |
| 1.4.5  | Structural Changes from 2010 to 2017 in Different Types of Value-Added Creation Activities                                                               |    |
| 15     | Based on Forward Linkages                                                                                                                                | 40 |
| 1.4.6  | Simple Global Value Chain Production Activities as a Share of Total Global Value Chain Production                                                        |    |
|        | Activities Based on Forward Linkages, 2010–2017                                                                                                          | 41 |
| 1.4.7  | Production Activities as a Share of Gross Domestic Product, by Type of Value-Added Creation                                                              |    |
|        | Activities Based on Backward Linkages, 2010–2017                                                                                                         | 41 |
| 1.4.8  | Structural Changes from 2010 to 2017 in Different Types of Value-Added Creation Activities                                                               |    |
|        | Based on Backward Linkages                                                                                                                               | 41 |
| 1.4.9  | Simple Global Value Chain Production Activities as a Share of Total Global Value Chain Production                                                        |    |
|        | Activities Based on Backward Linkages                                                                                                                    | 41 |
| 1.4.10 | Global Value Chain Participation Based on Forward and Backward Linkages at the Sectoral Level,                                                           |    |
|        | 2010 and 2017                                                                                                                                            |    |
| 1.4.11 | Nominal Growth Rates of Different Value-Added Activities in the Manufacturing Sector, 2010–2017                                                          | 42 |