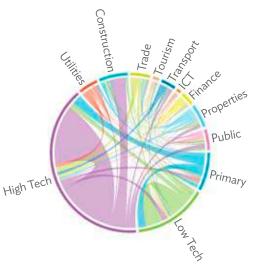

| 1.2.1a | Patterns of Interindustry Transactions Based on the Domestic Consumption Matrix, 2010                                                                    | 26 |
|--------|----------------------------------------------------------------------------------------------------------------------------------------------------------|----|
| 1.2.1b | Patterns of Interindustry Transactions Based on the Domestic Consumption Matrix, 2017                                                                    | 26 |
| 1.2.2a | Backward and Forward Linkages by Industry, 2010                                                                                                          | 26 |
| 1.2.2b | Backward and Forward Linkages by Industry, 2017                                                                                                          | 26 |
| 1.2.3a | Potential Decline in Gross Value Added, 2010–2017                                                                                                        | 27 |
| 1.2.3b | Potential Decline in Gross Value Added Attributed to Domestic Final Demand, 2010–2017                                                                    | 27 |
| 1.2.3C | Potential Decline in Gross Value Added Attributed to Exports, 2010–2017                                                                                  | 27 |
| 1.2.4a | Potential Decline in Gross Output, 2010–2017                                                                                                             | 27 |
| 1.2.4b | Potential Decline in Gross Output Attributed to Domestic Final Demand, 2010–2017                                                                         | 27 |
| 1.2.4C | Potential Decline in Gross Output Attributed to Exports, 2010–2017                                                                                       | 27 |
| 1.3.1  | Exports and Imports as a Share of Gross Domestic Product, 2010–2017                                                                                      | 30 |
| 1.3.2  | Total Foreign Trade by Sector, 2017                                                                                                                      |    |
| 1.3.3  | Trend of Export Activity by End-Use Category, 2010–2017                                                                                                  |    |
| 1.3.4  | Shares of Sectors to Total Intermediate Exports, 2010–2017                                                                                               |    |
| 1.3.5  | Shares of Sectors to Total Final Exports, 2010–2017                                                                                                      |    |
| 1.3.6  | Trend of Import Activity by End-Use Category, 2010–2017                                                                                                  |    |
| 1.3.7  | Shares of Sectors to Total Intermediate Imports, 2010–2017                                                                                               |    |
| 1.3.8  | Shares of Sectors to Total Final Imports, 2010–2017                                                                                                      |    |
| 1.3.9  | Ranking of Sectors According to Imported Input-to-Output Ratios and Exported<br>Output-to-Output Ratios, 2017                                            |    |
| 1.3.10 | Total Foreign-Traded Input, 2010–2017                                                                                                                    | -  |
| 1.3.11 | Total Foreign-Traded Output, 2010–2017                                                                                                                   | -  |
| 1.3.12 | Decomposition of Total Production Attributable to Domestic and Interregional Demand, 2010–2017                                                           | _  |
| 1.3.13 | Growth Rates of Production Components Based on Two-Region Input-Output Table, 2010–2017                                                                  |    |
| 1.3.14 | Gross Exports versus Value-Added Exports by Sector, 2017                                                                                                 |    |
| 1.3.15 | Comparison of Traditional and New Revealed Comparative Advantage by Sector, 2017                                                                         |    |
| 1.4.1a | Trade in Value-Added Flow with Top Trading Partners, 2010                                                                                                |    |
| 1.4.1b | Trade in Value-Added Flow with Top Trading Partners, 2017                                                                                                |    |
| 1.4.2  | Trade in Value-Added by Industry, 2017                                                                                                                   |    |
| 1.4.3  | Trade in Value-Added, 2010–2017                                                                                                                          | 40 |
| 1.4.4  | Trends in Production Activities as a Share of Gross Domestic Product, by Type of Value-Added<br>Creation Activities Based on Forward Linkages, 2010–2017 | 40 |
| 1.4.5  | Structural Changes from 2010 to 2017 in Different Types of Value-Added Creation Activities                                                               |    |
| 15     | Based on Forward Linkages                                                                                                                                | 40 |
| 1.4.6  | Simple Global Value Chain Production Activities as a Share of Total Global Value Chain Production                                                        |    |
|        | Activities Based on Forward Linkages, 2010–2017                                                                                                          | 41 |
| 1.4.7  | Production Activities as a Share of Gross Domestic Product, by Type of Value-Added Creation                                                              |    |
|        | Activities Based on Backward Linkages, 2010–2017                                                                                                         | 41 |
| 1.4.8  | Structural Changes from 2010 to 2017 in Different Types of Value-Added Creation Activities                                                               |    |
|        | Based on Backward Linkages                                                                                                                               | 41 |
| 1.4.9  | Simple Global Value Chain Production Activities as a Share of Total Global Value Chain Production                                                        |    |
|        | Activities Based on Backward Linkages                                                                                                                    | 41 |
| 1.4.10 | Global Value Chain Participation Based on Forward and Backward Linkages at the Sectoral Level,                                                           |    |
|        | 2010 and 2017                                                                                                                                            |    |
| 1.4.11 | Nominal Growth Rates of Different Value-Added Activities in the Manufacturing Sector, 2010–2017                                                          | 42 |