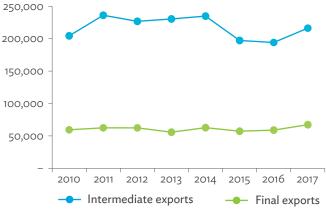

| 1.2.1a | Patterns of Interindustry Transactions Based on the Domestic Consumption Matrix, 2010                                                                    | 26 |
|--------|----------------------------------------------------------------------------------------------------------------------------------------------------------|----|
| 1.2.1b | Patterns of Interindustry Transactions Based on the Domestic Consumption Matrix, 2017                                                                    | 26 |
| 1.2.2a | Backward and Forward Linkages by Industry, 2010                                                                                                          | 26 |
| 1.2.2b | Backward and Forward Linkages by Industry, 2017                                                                                                          | 26 |
| 1.2.3a | Potential Decline in Gross Value Added, 2010–2017                                                                                                        | 27 |
| 1.2.3b | Potential Decline in Gross Value Added Attributed to Domestic Final Demand, 2010–2017                                                                    | 27 |
| 1.2.3C | Potential Decline in Gross Value Added Attributed to Exports, 2010–2017                                                                                  | 27 |
| 1.2.4a | Potential Decline in Gross Output, 2010–2017                                                                                                             | 27 |
| 1.2.4b | Potential Decline in Gross Output Attributed to Domestic Final Demand, 2010–2017                                                                         | 27 |
| 1.2.4C | Potential Decline in Gross Output Attributed to Exports, 2010–2017                                                                                       | 27 |
| 1.3.1  | Exports and Imports as a Share of Gross Domestic Product, 2010–2017                                                                                      | 30 |
| 1.3.2  | Total Foreign Trade by Sector, 2017                                                                                                                      |    |
| 1.3.3  | Trend of Export Activity by End-Use Category, 2010–2017                                                                                                  |    |
| 1.3.4  | Shares of Sectors to Total Intermediate Exports, 2010–2017                                                                                               |    |
| 1.3.5  | Shares of Sectors to Total Final Exports, 2010–2017                                                                                                      |    |
| 1.3.6  | Trend of Import Activity by End-Use Category, 2010–2017                                                                                                  |    |
| 1.3.7  | Shares of Sectors to Total Intermediate Imports, 2010–2017                                                                                               |    |
| 1.3.8  | Shares of Sectors to Total Final Imports, 2010–2017                                                                                                      |    |
| 1.3.9  | Ranking of Sectors According to Imported Input-to-Output Ratios and Exported<br>Output-to-Output Ratios, 2017                                            |    |
| 1.3.10 | Total Foreign-Traded Input, 2010–2017                                                                                                                    | -  |
| 1.3.11 | Total Foreign-Traded Output, 2010–2017                                                                                                                   | -  |
| 1.3.12 | Decomposition of Total Production Attributable to Domestic and Interregional Demand, 2010–2017                                                           | _  |
| 1.3.13 | Growth Rates of Production Components Based on Two-Region Input-Output Table, 2010–2017                                                                  |    |
| 1.3.14 | Gross Exports versus Value-Added Exports by Sector, 2017                                                                                                 |    |
| 1.3.15 | Comparison of Traditional and New Revealed Comparative Advantage by Sector, 2017                                                                         |    |
| 1.4.1a | Trade in Value-Added Flow with Top Trading Partners, 2010                                                                                                |    |
| 1.4.1b | Trade in Value-Added Flow with Top Trading Partners, 2017                                                                                                |    |
| 1.4.2  | Trade in Value-Added by Industry, 2017                                                                                                                   |    |
| 1.4.3  | Trade in Value-Added, 2010–2017                                                                                                                          | 40 |
| 1.4.4  | Trends in Production Activities as a Share of Gross Domestic Product, by Type of Value-Added<br>Creation Activities Based on Forward Linkages, 2010–2017 | 40 |
| 1.4.5  | Structural Changes from 2010 to 2017 in Different Types of Value-Added Creation Activities                                                               |    |
| 15     | Based on Forward Linkages                                                                                                                                | 40 |
| 1.4.6  | Simple Global Value Chain Production Activities as a Share of Total Global Value Chain Production                                                        |    |
|        | Activities Based on Forward Linkages, 2010–2017                                                                                                          | 41 |
| 1.4.7  | Production Activities as a Share of Gross Domestic Product, by Type of Value-Added Creation                                                              |    |
|        | Activities Based on Backward Linkages, 2010–2017                                                                                                         | 41 |
| 1.4.8  | Structural Changes from 2010 to 2017 in Different Types of Value-Added Creation Activities                                                               |    |
|        | Based on Backward Linkages                                                                                                                               | 41 |
| 1.4.9  | Simple Global Value Chain Production Activities as a Share of Total Global Value Chain Production                                                        |    |
|        | Activities Based on Backward Linkages                                                                                                                    | 41 |
| 1.4.10 | Global Value Chain Participation Based on Forward and Backward Linkages at the Sectoral Level,                                                           |    |
|        | 2010 and 2017                                                                                                                                            |    |
| 1.4.11 | Nominal Growth Rates of Different Value-Added Activities in the Manufacturing Sector, 2010–2017                                                          | 42 |