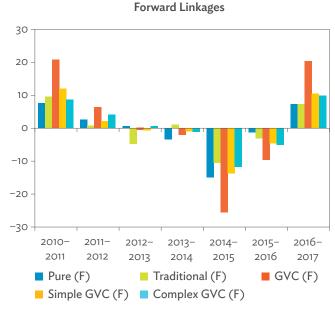

| 1.2.1a | Patterns of Interindustry Transactions Based on the Domestic Consumption Matrix, 2010                                                                    | 26 |
|--------|----------------------------------------------------------------------------------------------------------------------------------------------------------|----|
| 1.2.1b | Patterns of Interindustry Transactions Based on the Domestic Consumption Matrix, 2017                                                                    | 26 |
| 1.2.2a | Backward and Forward Linkages by Industry, 2010                                                                                                          | 26 |
| 1.2.2b | Backward and Forward Linkages by Industry, 2017                                                                                                          | 26 |
| 1.2.3a | Potential Decline in Gross Value Added, 2010–2017                                                                                                        | 27 |
| 1.2.3b | Potential Decline in Gross Value Added Attributed to Domestic Final Demand, 2010–2017                                                                    | 27 |
| 1.2.3C | Potential Decline in Gross Value Added Attributed to Exports, 2010–2017                                                                                  | 27 |
| 1.2.4a | Potential Decline in Gross Output, 2010–2017                                                                                                             | 27 |
| 1.2.4b | Potential Decline in Gross Output Attributed to Domestic Final Demand, 2010–2017                                                                         | 27 |
| 1.2.4C | Potential Decline in Gross Output Attributed to Exports, 2010–2017                                                                                       | 27 |
| 1.3.1  | Exports and Imports as a Share of Gross Domestic Product, 2010–2017                                                                                      | 30 |
| 1.3.2  | Total Foreign Trade by Sector, 2017                                                                                                                      |    |
| 1.3.3  | Trend of Export Activity by End-Use Category, 2010–2017                                                                                                  |    |
| 1.3.4  | Shares of Sectors to Total Intermediate Exports, 2010–2017                                                                                               |    |
| 1.3.5  | Shares of Sectors to Total Final Exports, 2010–2017                                                                                                      |    |
| 1.3.6  | Trend of Import Activity by End-Use Category, 2010–2017                                                                                                  |    |
| 1.3.7  | Shares of Sectors to Total Intermediate Imports, 2010–2017                                                                                               |    |
| 1.3.8  | Shares of Sectors to Total Final Imports, 2010–2017                                                                                                      |    |
| 1.3.9  | Ranking of Sectors According to Imported Input-to-Output Ratios and Exported<br>Output-to-Output Ratios, 2017                                            |    |
| 1.3.10 | Total Foreign-Traded Input, 2010–2017                                                                                                                    | -  |
| 1.3.11 | Total Foreign-Traded Output, 2010–2017                                                                                                                   | -  |
| 1.3.12 | Decomposition of Total Production Attributable to Domestic and Interregional Demand, 2010–2017                                                           | _  |
| 1.3.13 | Growth Rates of Production Components Based on Two-Region Input-Output Table, 2010–2017                                                                  |    |
| 1.3.14 | Gross Exports versus Value-Added Exports by Sector, 2017                                                                                                 |    |
| 1.3.15 | Comparison of Traditional and New Revealed Comparative Advantage by Sector, 2017                                                                         |    |
| 1.4.1a | Trade in Value-Added Flow with Top Trading Partners, 2010                                                                                                |    |
| 1.4.1b | Trade in Value-Added Flow with Top Trading Partners, 2017                                                                                                |    |
| 1.4.2  | Trade in Value-Added by Industry, 2017                                                                                                                   |    |
| 1.4.3  | Trade in Value-Added, 2010–2017                                                                                                                          | 40 |
| 1.4.4  | Trends in Production Activities as a Share of Gross Domestic Product, by Type of Value-Added<br>Creation Activities Based on Forward Linkages, 2010–2017 | 40 |
| 1.4.5  | Structural Changes from 2010 to 2017 in Different Types of Value-Added Creation Activities                                                               |    |
| 15     | Based on Forward Linkages                                                                                                                                | 40 |
| 1.4.6  | Simple Global Value Chain Production Activities as a Share of Total Global Value Chain Production                                                        |    |
|        | Activities Based on Forward Linkages, 2010–2017                                                                                                          | 41 |
| 1.4.7  | Production Activities as a Share of Gross Domestic Product, by Type of Value-Added Creation                                                              |    |
|        | Activities Based on Backward Linkages, 2010–2017                                                                                                         | 41 |
| 1.4.8  | Structural Changes from 2010 to 2017 in Different Types of Value-Added Creation Activities                                                               |    |
|        | Based on Backward Linkages                                                                                                                               | 41 |
| 1.4.9  | Simple Global Value Chain Production Activities as a Share of Total Global Value Chain Production                                                        |    |
|        | Activities Based on Backward Linkages                                                                                                                    | 41 |
| 1.4.10 | Global Value Chain Participation Based on Forward and Backward Linkages at the Sectoral Level,                                                           |    |
|        | 2010 and 2017                                                                                                                                            |    |
| 1.4.11 | Nominal Growth Rates of Different Value-Added Activities in the Manufacturing Sector, 2010–2017                                                          | 42 |