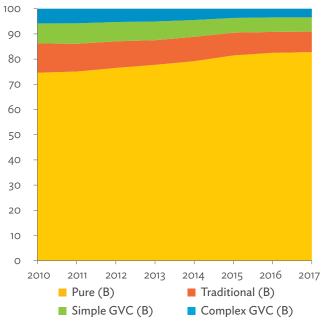

| 1.2.1a | Patterns of Interindustry Transactions Based on the Domestic Consumption Matrix, 2010                                                                    | 26 |
|--------|----------------------------------------------------------------------------------------------------------------------------------------------------------|----|
| 1.2.1b | Patterns of Interindustry Transactions Based on the Domestic Consumption Matrix, 2017                                                                    | 26 |
| 1.2.2a | Backward and Forward Linkages by Industry, 2010                                                                                                          | 26 |
| 1.2.2b | Backward and Forward Linkages by Industry, 2017                                                                                                          | 26 |
| 1.2.3a | Potential Decline in Gross Value Added, 2010–2017                                                                                                        | 27 |
| 1.2.3b | Potential Decline in Gross Value Added Attributed to Domestic Final Demand, 2010–2017                                                                    | 27 |
| 1.2.3C | Potential Decline in Gross Value Added Attributed to Exports, 2010–2017                                                                                  | 27 |
| 1.2.4a | Potential Decline in Gross Output, 2010–2017                                                                                                             | 27 |
| 1.2.4b | Potential Decline in Gross Output Attributed to Domestic Final Demand, 2010–2017                                                                         | 27 |
| 1.2.4C | Potential Decline in Gross Output Attributed to Exports, 2010–2017                                                                                       | 27 |
| 1.3.1  | Exports and Imports as a Share of Gross Domestic Product, 2010–2017                                                                                      | 30 |
| 1.3.2  | Total Foreign Trade by Sector, 2017                                                                                                                      |    |
| 1.3.3  | Trend of Export Activity by End-Use Category, 2010–2017                                                                                                  |    |
| 1.3.4  | Shares of Sectors to Total Intermediate Exports, 2010–2017                                                                                               |    |
| 1.3.5  | Shares of Sectors to Total Final Exports, 2010–2017                                                                                                      |    |
| 1.3.6  | Trend of Import Activity by End-Use Category, 2010–2017                                                                                                  |    |
| 1.3.7  | Shares of Sectors to Total Intermediate Imports, 2010–2017                                                                                               |    |
| 1.3.8  | Shares of Sectors to Total Final Imports, 2010–2017                                                                                                      |    |
| 1.3.9  | Ranking of Sectors According to Imported Input-to-Output Ratios and Exported<br>Output-to-Output Ratios, 2017                                            |    |
| 1.3.10 | Total Foreign-Traded Input, 2010–2017                                                                                                                    | -  |
| 1.3.11 | Total Foreign-Traded Output, 2010–2017                                                                                                                   | -  |
| 1.3.12 | Decomposition of Total Production Attributable to Domestic and Interregional Demand, 2010–2017                                                           | _  |
| 1.3.13 | Growth Rates of Production Components Based on Two-Region Input-Output Table, 2010–2017                                                                  |    |
| 1.3.14 | Gross Exports versus Value-Added Exports by Sector, 2017                                                                                                 |    |
| 1.3.15 | Comparison of Traditional and New Revealed Comparative Advantage by Sector, 2017                                                                         |    |
| 1.4.1a | Trade in Value-Added Flow with Top Trading Partners, 2010                                                                                                |    |
| 1.4.1b | Trade in Value-Added Flow with Top Trading Partners, 2017                                                                                                |    |
| 1.4.2  | Trade in Value-Added by Industry, 2017                                                                                                                   |    |
| 1.4.3  | Trade in Value-Added, 2010–2017                                                                                                                          | 40 |
| 1.4.4  | Trends in Production Activities as a Share of Gross Domestic Product, by Type of Value-Added<br>Creation Activities Based on Forward Linkages, 2010–2017 | 40 |
| 1.4.5  | Structural Changes from 2010 to 2017 in Different Types of Value-Added Creation Activities                                                               |    |
| 15     | Based on Forward Linkages                                                                                                                                | 40 |
| 1.4.6  | Simple Global Value Chain Production Activities as a Share of Total Global Value Chain Production                                                        |    |
|        | Activities Based on Forward Linkages, 2010–2017                                                                                                          | 41 |
| 1.4.7  | Production Activities as a Share of Gross Domestic Product, by Type of Value-Added Creation                                                              |    |
|        | Activities Based on Backward Linkages, 2010–2017                                                                                                         | 41 |
| 1.4.8  | Structural Changes from 2010 to 2017 in Different Types of Value-Added Creation Activities                                                               |    |
|        | Based on Backward Linkages                                                                                                                               | 41 |
| 1.4.9  | Simple Global Value Chain Production Activities as a Share of Total Global Value Chain Production                                                        |    |
|        | Activities Based on Backward Linkages                                                                                                                    | 41 |
| 1.4.10 | Global Value Chain Participation Based on Forward and Backward Linkages at the Sectoral Level,                                                           |    |
|        | 2010 and 2017                                                                                                                                            |    |
| 1.4.11 | Nominal Growth Rates of Different Value-Added Activities in the Manufacturing Sector, 2010–2017                                                          | 42 |