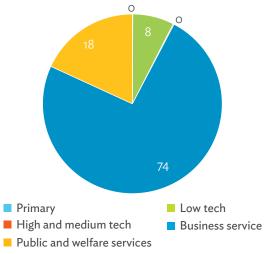

# Hong Kong, China

| 1.1.1a | Gross Domestic Product Scaled to 2010 Levels in Comparison with the Rest of the World, 2010–2017 | 19 |
|--------|--------------------------------------------------------------------------------------------------|----|
| 1.1.1b | Gross Domestic Product Share by 5-Sector Aggregation, 2017                                       | 19 |
| 1.1.2a | Gross Domestic Product Trend by Final Consumption Expenditure Components, 2010–2017              | 19 |
| 1.1.2b | Share of Consumption Expenditure by Final Consumption Expenditure Components, 2010–2017          | 19 |
| 1.1.2C | Final Consumption Expenditure Total Trend and Shares by 5-Sector Aggregation, 2010–2017          | 20 |
| 1.1.3a | Gross Total Output Trend and Shares by 5-Sector Aggregation, 2010–2017                           | 20 |
| 1.1.3b | Shares by 5-Sector Aggregation Attributed to Foreign and Domestic Final Demand, 2010 and 2017    | 20 |
| 1.1.3C | Gross Output by Production Attributed to Foreign and Domestic Demand, 2010–2017                  | 20 |
| 1.1.4a | Intermediate Consumption Shares by 5-Sector Aggregation, 2010–2017                               | 21 |
| 1.1.4b | Intermediate Consumption Ratio to Output by 5-Sector Aggregation, 2010 and 2017                  | 21 |
| 1.1.4C | Shares of Domestic and Imported Intermediate Consumption, 2010–2017                              | 21 |
| 1.1.4d | Shares of Domestic and Imported Intermediate Consumption by 5-Sector Aggregation, 2010 and 2017  | 21 |
| 1.1.5a | Gross Value Added Trend and Shares by 5-Sector Aggregation, 2010–2017                            | 22 |
| 1.1.5b | Gross Value Added Share Attributed to Foreign and Domestic Final Demand, 2010–2017               | 22 |
| 1.1.5C | Sectoral Shares of Gross Value Added Content in Domestic and Foreign Final Demand, 2010–2017     | 22 |