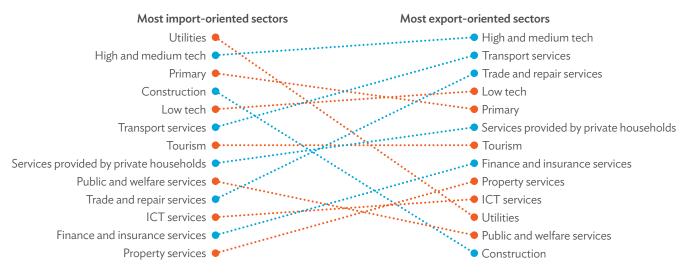

| 1.2.1a | Patterns of Interindustry Transactions Based on the Domestic Consumption Matrix, 2010                                                                    | 26 |
|--------|----------------------------------------------------------------------------------------------------------------------------------------------------------|----|
| 1.2.1b | Patterns of Interindustry Transactions Based on the Domestic Consumption Matrix, 2017                                                                    | 26 |
| 1.2.2a | Backward and Forward Linkages by Industry, 2010                                                                                                          | 26 |
| 1.2.2b | Backward and Forward Linkages by Industry, 2017                                                                                                          | 26 |
| 1.2.3a | Potential Decline in Gross Value Added, 2010–2017                                                                                                        | 27 |
| 1.2.3b | Potential Decline in Gross Value Added Attributed to Domestic Final Demand, 2010–2017                                                                    | 27 |
| 1.2.3C | Potential Decline in Gross Value Added Attributed to Exports, 2010–2017                                                                                  | 27 |
| 1.2.4a | Potential Decline in Gross Output, 2010–2017                                                                                                             | 27 |
| 1.2.4b | Potential Decline in Gross Output Attributed to Domestic Final Demand, 2010–2017                                                                         | 27 |
| 1.2.4C | Potential Decline in Gross Output Attributed to Exports, 2010–2017                                                                                       | 27 |
| 1.3.1  | Exports and Imports as a Share of Gross Domestic Product, 2010–2017                                                                                      | 30 |
| 1.3.2  | Total Foreign Trade by Sector, 2017                                                                                                                      |    |
| 1.3.3  | Trend of Export Activity by End-Use Category, 2010–2017                                                                                                  |    |
| 1.3.4  | Shares of Sectors to Total Intermediate Exports, 2010–2017                                                                                               |    |
| 1.3.5  | Shares of Sectors to Total Final Exports, 2010–2017                                                                                                      |    |
| 1.3.6  | Trend of Import Activity by End-Use Category, 2010–2017                                                                                                  |    |
| 1.3.7  | Shares of Sectors to Total Intermediate Imports, 2010–2017                                                                                               |    |
| 1.3.8  | Shares of Sectors to Total Final Imports, 2010–2017                                                                                                      |    |
| 1.3.9  | Ranking of Sectors According to Imported Input-to-Output Ratios and Exported<br>Output-to-Output Ratios, 2017                                            |    |
| 1.3.10 | Total Foreign-Traded Input, 2010–2017                                                                                                                    | -  |
| 1.3.11 | Total Foreign-Traded Output, 2010–2017                                                                                                                   | -  |
| 1.3.12 | Decomposition of Total Production Attributable to Domestic and Interregional Demand, 2010–2017                                                           | _  |
| 1.3.13 | Growth Rates of Production Components Based on Two-Region Input-Output Table, 2010–2017                                                                  |    |
| 1.3.14 | Gross Exports versus Value-Added Exports by Sector, 2017                                                                                                 |    |
| 1.3.15 | Comparison of Traditional and New Revealed Comparative Advantage by Sector, 2017                                                                         |    |
| 1.4.1a | Trade in Value-Added Flow with Top Trading Partners, 2010                                                                                                |    |
| 1.4.1b | Trade in Value-Added Flow with Top Trading Partners, 2017                                                                                                |    |
| 1.4.2  | Trade in Value-Added by Industry, 2017                                                                                                                   |    |
| 1.4.3  | Trade in Value-Added, 2010–2017                                                                                                                          | 40 |
| 1.4.4  | Trends in Production Activities as a Share of Gross Domestic Product, by Type of Value-Added<br>Creation Activities Based on Forward Linkages, 2010–2017 | 40 |
| 1.4.5  | Structural Changes from 2010 to 2017 in Different Types of Value-Added Creation Activities                                                               |    |
| 15     | Based on Forward Linkages                                                                                                                                | 40 |
| 1.4.6  | Simple Global Value Chain Production Activities as a Share of Total Global Value Chain Production                                                        |    |
|        | Activities Based on Forward Linkages, 2010–2017                                                                                                          | 41 |
| 1.4.7  | Production Activities as a Share of Gross Domestic Product, by Type of Value-Added Creation                                                              |    |
|        | Activities Based on Backward Linkages, 2010–2017                                                                                                         | 41 |
| 1.4.8  | Structural Changes from 2010 to 2017 in Different Types of Value-Added Creation Activities                                                               |    |
|        | Based on Backward Linkages                                                                                                                               | 41 |
| 1.4.9  | Simple Global Value Chain Production Activities as a Share of Total Global Value Chain Production                                                        |    |
|        | Activities Based on Backward Linkages                                                                                                                    | 41 |
| 1.4.10 | Global Value Chain Participation Based on Forward and Backward Linkages at the Sectoral Level,                                                           |    |
|        | 2010 and 2017                                                                                                                                            |    |
| 1.4.11 | Nominal Growth Rates of Different Value-Added Activities in the Manufacturing Sector, 2010–2017                                                          | 42 |