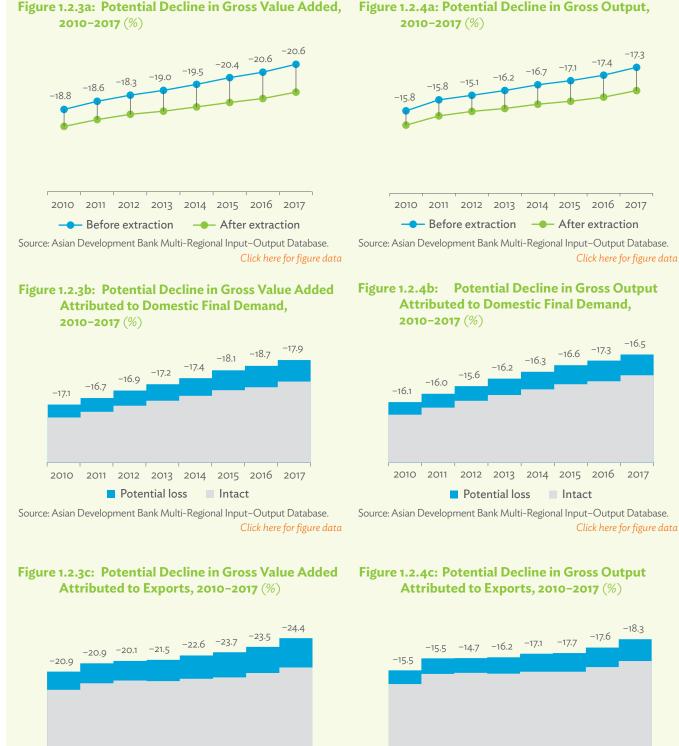

| 1.2.1a | Patterns of Interindustry Transactions Based on the Domestic Consumption Matrix, 2010                                                                    | 26 |
|--------|----------------------------------------------------------------------------------------------------------------------------------------------------------|----|
| 1.2.1b | Patterns of Interindustry Transactions Based on the Domestic Consumption Matrix, 2017                                                                    | 26 |
| 1.2.2a | Backward and Forward Linkages by Industry, 2010                                                                                                          | 26 |
| 1.2.2b | Backward and Forward Linkages by Industry, 2017                                                                                                          | 26 |
| 1.2.3a | Potential Decline in Gross Value Added, 2010–2017                                                                                                        | 27 |
| 1.2.3b | Potential Decline in Gross Value Added Attributed to Domestic Final Demand, 2010–2017                                                                    | 27 |
| 1.2.3C | Potential Decline in Gross Value Added Attributed to Exports, 2010–2017                                                                                  | 27 |
| 1.2.4a | Potential Decline in Gross Output, 2010–2017                                                                                                             | 27 |
| 1.2.4b | Potential Decline in Gross Output Attributed to Domestic Final Demand, 2010–2017                                                                         | 27 |
| 1.2.4C | Potential Decline in Gross Output Attributed to Exports, 2010–2017                                                                                       | 27 |
| 1.3.1  | Exports and Imports as a Share of Gross Domestic Product, 2010–2017                                                                                      | 30 |
| 1.3.2  | Total Foreign Trade by Sector, 2017                                                                                                                      |    |
| 1.3.3  | Trend of Export Activity by End-Use Category, 2010–2017                                                                                                  |    |
| 1.3.4  | Shares of Sectors to Total Intermediate Exports, 2010–2017                                                                                               |    |
| 1.3.5  | Shares of Sectors to Total Final Exports, 2010–2017                                                                                                      |    |
| 1.3.6  | Trend of Import Activity by End-Use Category, 2010–2017                                                                                                  |    |
| 1.3.7  | Shares of Sectors to Total Intermediate Imports, 2010–2017                                                                                               |    |
| 1.3.8  | Shares of Sectors to Total Final Imports, 2010–2017                                                                                                      |    |
| 1.3.9  | Ranking of Sectors According to Imported Input-to-Output Ratios and Exported<br>Output-to-Output Ratios, 2017                                            |    |
| 1.3.10 | Total Foreign-Traded Input, 2010–2017                                                                                                                    | -  |
| 1.3.11 | Total Foreign-Traded Output, 2010–2017                                                                                                                   | -  |
| 1.3.12 | Decomposition of Total Production Attributable to Domestic and Interregional Demand, 2010–2017                                                           | _  |
| 1.3.13 | Growth Rates of Production Components Based on Two-Region Input-Output Table, 2010–2017                                                                  |    |
| 1.3.14 | Gross Exports versus Value-Added Exports by Sector, 2017                                                                                                 |    |
| 1.3.15 | Comparison of Traditional and New Revealed Comparative Advantage by Sector, 2017                                                                         |    |
| 1.4.1a | Trade in Value-Added Flow with Top Trading Partners, 2010                                                                                                |    |
| 1.4.1b | Trade in Value-Added Flow with Top Trading Partners, 2017                                                                                                |    |
| 1.4.2  | Trade in Value-Added by Industry, 2017                                                                                                                   |    |
| 1.4.3  | Trade in Value-Added, 2010–2017                                                                                                                          | 40 |
| 1.4.4  | Trends in Production Activities as a Share of Gross Domestic Product, by Type of Value-Added<br>Creation Activities Based on Forward Linkages, 2010–2017 | 40 |
| 1.4.5  | Structural Changes from 2010 to 2017 in Different Types of Value-Added Creation Activities                                                               |    |
| 15     | Based on Forward Linkages                                                                                                                                | 40 |
| 1.4.6  | Simple Global Value Chain Production Activities as a Share of Total Global Value Chain Production                                                        |    |
|        | Activities Based on Forward Linkages, 2010–2017                                                                                                          | 41 |
| 1.4.7  | Production Activities as a Share of Gross Domestic Product, by Type of Value-Added Creation                                                              |    |
|        | Activities Based on Backward Linkages, 2010–2017                                                                                                         | 41 |
| 1.4.8  | Structural Changes from 2010 to 2017 in Different Types of Value-Added Creation Activities                                                               |    |
|        | Based on Backward Linkages                                                                                                                               | 41 |
| 1.4.9  | Simple Global Value Chain Production Activities as a Share of Total Global Value Chain Production                                                        |    |
|        | Activities Based on Backward Linkages                                                                                                                    | 41 |
| 1.4.10 | Global Value Chain Participation Based on Forward and Backward Linkages at the Sectoral Level,                                                           |    |
|        | 2010 and 2017                                                                                                                                            |    |
| 1.4.11 | Nominal Growth Rates of Different Value-Added Activities in the Manufacturing Sector, 2010–2017                                                          | 42 |