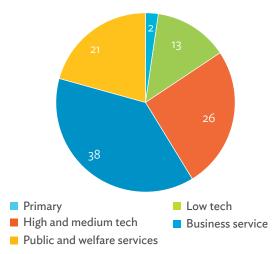

# Hong Kong, China

| 1.1.1a | Gross Domestic Product Scaled to 2010 Levels in Comparison with the Rest of the World, 2010–2017 | 19 |
|--------|--------------------------------------------------------------------------------------------------|----|
| 1.1.1b | Gross Domestic Product Share by 5-Sector Aggregation, 2017                                       | 19 |
| 1.1.2a | Gross Domestic Product Trend by Final Consumption Expenditure Components, 2010–2017              | 19 |
| 1.1.2b | Share of Consumption Expenditure by Final Consumption Expenditure Components, 2010–2017          | 19 |
| 1.1.2C | Final Consumption Expenditure Total Trend and Shares by 5-Sector Aggregation, 2010–2017          | 20 |
| 1.1.3a | Gross Total Output Trend and Shares by 5-Sector Aggregation, 2010–2017                           | 20 |
| 1.1.3b | Shares by 5-Sector Aggregation Attributed to Foreign and Domestic Final Demand, 2010 and 2017    | 20 |
| 1.1.3C | Gross Output by Production Attributed to Foreign and Domestic Demand, 2010–2017                  | 20 |
| 1.1.4a | Intermediate Consumption Shares by 5-Sector Aggregation, 2010–2017                               | 21 |
| 1.1.4b | Intermediate Consumption Ratio to Output by 5-Sector Aggregation, 2010 and 2017                  | 21 |
| 1.1.4C | Shares of Domestic and Imported Intermediate Consumption, 2010–2017                              | 21 |
| 1.1.4d | Shares of Domestic and Imported Intermediate Consumption by 5-Sector Aggregation, 2010 and 2017  | 21 |
| 1.1.5a | Gross Value Added Trend and Shares by 5-Sector Aggregation, 2010–2017                            | 22 |
| 1.1.5b | Gross Value Added Share Attributed to Foreign and Domestic Final Demand, 2010–2017               | 22 |
| 1.1.5C | Sectoral Shares of Gross Value Added Content in Domestic and Foreign Final Demand, 2010–2017     | 22 |