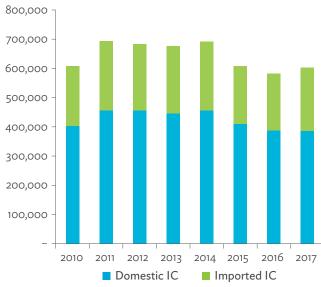

# Hong Kong, China

| 1.1.1a | Gross Domestic Product Scaled to 2010 Levels in Comparison with the Rest of the World, 2010–2017 | 19 |
|--------|--------------------------------------------------------------------------------------------------|----|
| 1.1.1b | Gross Domestic Product Share by 5-Sector Aggregation, 2017                                       | 19 |
| 1.1.2a | Gross Domestic Product Trend by Final Consumption Expenditure Components, 2010–2017              | 19 |
| 1.1.2b | Share of Consumption Expenditure by Final Consumption Expenditure Components, 2010–2017          | 19 |
| 1.1.2C | Final Consumption Expenditure Total Trend and Shares by 5-Sector Aggregation, 2010–2017          | 20 |
| 1.1.3a | Gross Total Output Trend and Shares by 5-Sector Aggregation, 2010–2017                           | 20 |
| 1.1.3b | Shares by 5-Sector Aggregation Attributed to Foreign and Domestic Final Demand, 2010 and 2017    | 20 |
| 1.1.3C | Gross Output by Production Attributed to Foreign and Domestic Demand, 2010–2017                  | 20 |
| 1.1.4a | Intermediate Consumption Shares by 5-Sector Aggregation, 2010–2017                               | 21 |
| 1.1.4b | Intermediate Consumption Ratio to Output by 5-Sector Aggregation, 2010 and 2017                  | 21 |
| 1.1.4C | Shares of Domestic and Imported Intermediate Consumption, 2010–2017                              | 21 |
| 1.1.4d | Shares of Domestic and Imported Intermediate Consumption by 5-Sector Aggregation, 2010 and 2017  | 21 |
| 1.1.5a | Gross Value Added Trend and Shares by 5-Sector Aggregation, 2010–2017                            | 22 |
| 1.1.5b | Gross Value Added Share Attributed to Foreign and Domestic Final Demand, 2010–2017               | 22 |
| 1.1.5C | Sectoral Shares of Gross Value Added Content in Domestic and Foreign Final Demand, 2010–2017     | 22 |