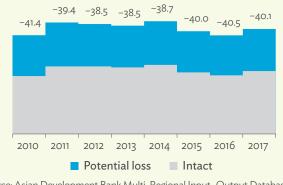

| 1.2.1a | Patterns of Interindustry Transactions Based on the Domestic Consumption Matrix, 2010                                                                    | 26 |
|--------|----------------------------------------------------------------------------------------------------------------------------------------------------------|----|
| 1.2.1b | Patterns of Interindustry Transactions Based on the Domestic Consumption Matrix, 2017                                                                    | 26 |
| 1.2.2a | Backward and Forward Linkages by Industry, 2010                                                                                                          | 26 |
| 1.2.2b | Backward and Forward Linkages by Industry, 2017                                                                                                          | 26 |
| 1.2.3a | Potential Decline in Gross Value Added, 2010–2017                                                                                                        | 27 |
| 1.2.3b | Potential Decline in Gross Value Added Attributed to Domestic Final Demand, 2010–2017                                                                    | 27 |
| 1.2.3C | Potential Decline in Gross Value Added Attributed to Exports, 2010–2017                                                                                  | 27 |
| 1.2.4a | Potential Decline in Gross Output, 2010–2017                                                                                                             | 27 |
| 1.2.4b | Potential Decline in Gross Output Attributed to Domestic Final Demand, 2010–2017                                                                         | 27 |
| 1.2.4C | Potential Decline in Gross Output Attributed to Exports, 2010–2017                                                                                       | 27 |
| 1.3.1  | Exports and Imports as a Share of Gross Domestic Product, 2010–2017                                                                                      | 30 |
| 1.3.2  | Total Foreign Trade by Sector, 2017                                                                                                                      |    |
| 1.3.3  | Trend of Export Activity by End-Use Category, 2010–2017                                                                                                  |    |
| 1.3.4  | Shares of Sectors to Total Intermediate Exports, 2010–2017                                                                                               |    |
| 1.3.5  | Shares of Sectors to Total Final Exports, 2010–2017                                                                                                      |    |
| 1.3.6  | Trend of Import Activity by End-Use Category, 2010–2017                                                                                                  |    |
| 1.3.7  | Shares of Sectors to Total Intermediate Imports, 2010–2017                                                                                               |    |
| 1.3.8  | Shares of Sectors to Total Final Imports, 2010–2017                                                                                                      |    |
| 1.3.9  | Ranking of Sectors According to Imported Input-to-Output Ratios and Exported<br>Output-to-Output Ratios, 2017                                            |    |
| 1.3.10 | Total Foreign-Traded Input, 2010–2017                                                                                                                    | -  |
| 1.3.11 | Total Foreign-Traded Output, 2010–2017                                                                                                                   | -  |
| 1.3.12 | Decomposition of Total Production Attributable to Domestic and Interregional Demand, 2010–2017                                                           | _  |
| 1.3.13 | Growth Rates of Production Components Based on Two-Region Input-Output Table, 2010–2017                                                                  |    |
| 1.3.14 | Gross Exports versus Value-Added Exports by Sector, 2017                                                                                                 |    |
| 1.3.15 | Comparison of Traditional and New Revealed Comparative Advantage by Sector, 2017                                                                         |    |
| 1.4.1a | Trade in Value-Added Flow with Top Trading Partners, 2010                                                                                                |    |
| 1.4.1b | Trade in Value-Added Flow with Top Trading Partners, 2017                                                                                                |    |
| 1.4.2  | Trade in Value-Added by Industry, 2017                                                                                                                   |    |
| 1.4.3  | Trade in Value-Added, 2010–2017                                                                                                                          | 40 |
| 1.4.4  | Trends in Production Activities as a Share of Gross Domestic Product, by Type of Value-Added<br>Creation Activities Based on Forward Linkages, 2010–2017 | 40 |
| 1.4.5  | Structural Changes from 2010 to 2017 in Different Types of Value-Added Creation Activities                                                               |    |
| 15     | Based on Forward Linkages                                                                                                                                | 40 |
| 1.4.6  | Simple Global Value Chain Production Activities as a Share of Total Global Value Chain Production                                                        |    |
|        | Activities Based on Forward Linkages, 2010–2017                                                                                                          | 41 |
| 1.4.7  | Production Activities as a Share of Gross Domestic Product, by Type of Value-Added Creation                                                              |    |
|        | Activities Based on Backward Linkages, 2010–2017                                                                                                         | 41 |
| 1.4.8  | Structural Changes from 2010 to 2017 in Different Types of Value-Added Creation Activities                                                               |    |
|        | Based on Backward Linkages                                                                                                                               | 41 |
| 1.4.9  | Simple Global Value Chain Production Activities as a Share of Total Global Value Chain Production                                                        |    |
|        | Activities Based on Backward Linkages                                                                                                                    | 41 |
| 1.4.10 | Global Value Chain Participation Based on Forward and Backward Linkages at the Sectoral Level,                                                           |    |
|        | 2010 and 2017                                                                                                                                            |    |
| 1.4.11 | Nominal Growth Rates of Different Value-Added Activities in the Manufacturing Sector, 2010–2017                                                          | 42 |