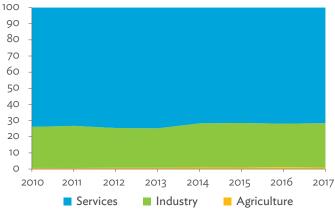

# Hong Kong, China

| 1.1.1a | Gross Domestic Product Scaled to 2010 Levels in Comparison with the Rest of the World, 2010–2017 | 19 |
|--------|--------------------------------------------------------------------------------------------------|----|
| 1.1.1b | Gross Domestic Product Share by 5-Sector Aggregation, 2017                                       | 19 |
| 1.1.2a | Gross Domestic Product Trend by Final Consumption Expenditure Components, 2010–2017              | 19 |
| 1.1.2b | Share of Consumption Expenditure by Final Consumption Expenditure Components, 2010–2017          | 19 |
| 1.1.2C | Final Consumption Expenditure Total Trend and Shares by 5-Sector Aggregation, 2010–2017          | 20 |
| 1.1.3a | Gross Total Output Trend and Shares by 5-Sector Aggregation, 2010–2017                           | 20 |
| 1.1.3b | Shares by 5-Sector Aggregation Attributed to Foreign and Domestic Final Demand, 2010 and 2017    | 20 |
| 1.1.3C | Gross Output by Production Attributed to Foreign and Domestic Demand, 2010–2017                  | 20 |
| 1.1.4a | Intermediate Consumption Shares by 5-Sector Aggregation, 2010–2017                               | 21 |
| 1.1.4b | Intermediate Consumption Ratio to Output by 5-Sector Aggregation, 2010 and 2017                  | 21 |
| 1.1.4C | Shares of Domestic and Imported Intermediate Consumption, 2010–2017                              | 21 |
| 1.1.4d | Shares of Domestic and Imported Intermediate Consumption by 5-Sector Aggregation, 2010 and 2017  | 21 |
| 1.1.5a | Gross Value Added Trend and Shares by 5-Sector Aggregation, 2010–2017                            | 22 |
| 1.1.5b | Gross Value Added Share Attributed to Foreign and Domestic Final Demand, 2010–2017               | 22 |
| 1.1.5C | Sectoral Shares of Gross Value Added Content in Domestic and Foreign Final Demand, 2010–2017     | 22 |