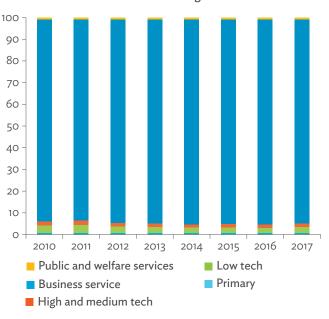

# Hong Kong, China

| 1.1.1a | Gross Domestic Product Scaled to 2010 Levels in Comparison with the Rest of the World, 2010–2017 | 19 |
|--------|--------------------------------------------------------------------------------------------------|----|
| 1.1.1b | Gross Domestic Product Share by 5-Sector Aggregation, 2017                                       | 19 |
| 1.1.2a | Gross Domestic Product Trend by Final Consumption Expenditure Components, 2010–2017              | 19 |
| 1.1.2b | Share of Consumption Expenditure by Final Consumption Expenditure Components, 2010–2017          | 19 |
| 1.1.2C | Final Consumption Expenditure Total Trend and Shares by 5-Sector Aggregation, 2010–2017          | 20 |
| 1.1.3a | Gross Total Output Trend and Shares by 5-Sector Aggregation, 2010–2017                           | 20 |
| 1.1.3b | Shares by 5-Sector Aggregation Attributed to Foreign and Domestic Final Demand, 2010 and 2017    | 20 |
| 1.1.3C | Gross Output by Production Attributed to Foreign and Domestic Demand, 2010–2017                  | 20 |
| 1.1.4a | Intermediate Consumption Shares by 5-Sector Aggregation, 2010–2017                               | 21 |
| 1.1.4b | Intermediate Consumption Ratio to Output by 5-Sector Aggregation, 2010 and 2017                  | 21 |
| 1.1.4C | Shares of Domestic and Imported Intermediate Consumption, 2010–2017                              | 21 |
| 1.1.4d | Shares of Domestic and Imported Intermediate Consumption by 5-Sector Aggregation, 2010 and 2017  | 21 |
| 1.1.5a | Gross Value Added Trend and Shares by 5-Sector Aggregation, 2010–2017                            | 22 |
| 1.1.5b | Gross Value Added Share Attributed to Foreign and Domestic Final Demand, 2010–2017               | 22 |
| 1.1.5C | Sectoral Shares of Gross Value Added Content in Domestic and Foreign Final Demand, 2010–2017     | 22 |