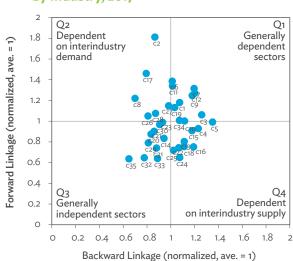

| 1.2.1a | Patterns of Interindustry Transactions Based on the Domestic Consumption Matrix, 2010                                                                    | 26 |
|--------|----------------------------------------------------------------------------------------------------------------------------------------------------------|----|
| 1.2.1b | Patterns of Interindustry Transactions Based on the Domestic Consumption Matrix, 2017                                                                    | 26 |
| 1.2.2a | Backward and Forward Linkages by Industry, 2010                                                                                                          | 26 |
| 1.2.2b | Backward and Forward Linkages by Industry, 2017                                                                                                          | 26 |
| 1.2.3a | Potential Decline in Gross Value Added, 2010–2017                                                                                                        | 27 |
| 1.2.3b | Potential Decline in Gross Value Added Attributed to Domestic Final Demand, 2010–2017                                                                    | 27 |
| 1.2.3C | Potential Decline in Gross Value Added Attributed to Exports, 2010–2017                                                                                  | 27 |
| 1.2.4a | Potential Decline in Gross Output, 2010–2017                                                                                                             | 27 |
| 1.2.4b | Potential Decline in Gross Output Attributed to Domestic Final Demand, 2010–2017                                                                         | 27 |
| 1.2.4C | Potential Decline in Gross Output Attributed to Exports, 2010–2017                                                                                       | 27 |
| 1.3.1  | Exports and Imports as a Share of Gross Domestic Product, 2010–2017                                                                                      | 30 |
| 1.3.2  | Total Foreign Trade by Sector, 2017                                                                                                                      |    |
| 1.3.3  | Trend of Export Activity by End-Use Category, 2010–2017                                                                                                  |    |
| 1.3.4  | Shares of Sectors to Total Intermediate Exports, 2010–2017                                                                                               |    |
| 1.3.5  | Shares of Sectors to Total Final Exports, 2010–2017                                                                                                      |    |
| 1.3.6  | Trend of Import Activity by End-Use Category, 2010–2017                                                                                                  |    |
| 1.3.7  | Shares of Sectors to Total Intermediate Imports, 2010–2017                                                                                               |    |
| 1.3.8  | Shares of Sectors to Total Final Imports, 2010–2017                                                                                                      |    |
| 1.3.9  | Ranking of Sectors According to Imported Input-to-Output Ratios and Exported<br>Output-to-Output Ratios, 2017                                            |    |
| 1.3.10 | Total Foreign-Traded Input, 2010–2017                                                                                                                    | -  |
| 1.3.11 | Total Foreign-Traded Output, 2010–2017                                                                                                                   | -  |
| 1.3.12 | Decomposition of Total Production Attributable to Domestic and Interregional Demand, 2010–2017                                                           | _  |
| 1.3.13 | Growth Rates of Production Components Based on Two-Region Input-Output Table, 2010–2017                                                                  |    |
| 1.3.14 | Gross Exports versus Value-Added Exports by Sector, 2017                                                                                                 |    |
| 1.3.15 | Comparison of Traditional and New Revealed Comparative Advantage by Sector, 2017                                                                         |    |
| 1.4.1a | Trade in Value-Added Flow with Top Trading Partners, 2010                                                                                                |    |
| 1.4.1b | Trade in Value-Added Flow with Top Trading Partners, 2017                                                                                                |    |
| 1.4.2  | Trade in Value-Added by Industry, 2017                                                                                                                   |    |
| 1.4.3  | Trade in Value-Added, 2010–2017                                                                                                                          | 40 |
| 1.4.4  | Trends in Production Activities as a Share of Gross Domestic Product, by Type of Value-Added<br>Creation Activities Based on Forward Linkages, 2010–2017 | 40 |
| 1.4.5  | Structural Changes from 2010 to 2017 in Different Types of Value-Added Creation Activities                                                               |    |
| 15     | Based on Forward Linkages                                                                                                                                | 40 |
| 1.4.6  | Simple Global Value Chain Production Activities as a Share of Total Global Value Chain Production                                                        |    |
|        | Activities Based on Forward Linkages, 2010–2017                                                                                                          | 41 |
| 1.4.7  | Production Activities as a Share of Gross Domestic Product, by Type of Value-Added Creation                                                              |    |
|        | Activities Based on Backward Linkages, 2010–2017                                                                                                         | 41 |
| 1.4.8  | Structural Changes from 2010 to 2017 in Different Types of Value-Added Creation Activities                                                               |    |
|        | Based on Backward Linkages                                                                                                                               | 41 |
| 1.4.9  | Simple Global Value Chain Production Activities as a Share of Total Global Value Chain Production                                                        |    |
|        | Activities Based on Backward Linkages                                                                                                                    | 41 |
| 1.4.10 | Global Value Chain Participation Based on Forward and Backward Linkages at the Sectoral Level,                                                           |    |
|        | 2010 and 2017                                                                                                                                            |    |
| 1.4.11 | Nominal Growth Rates of Different Value-Added Activities in the Manufacturing Sector, 2010–2017                                                          | 42 |