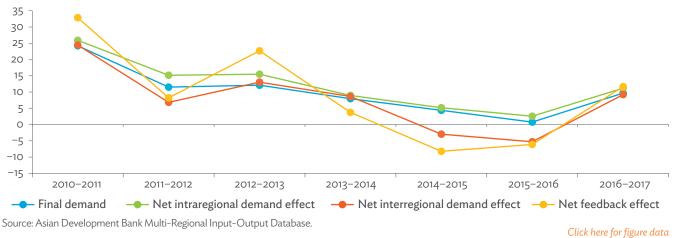

| 1.2.1a | Patterns of Interindustry Transactions Based on the Domestic Consumption Matrix, 2010                                                                    | 26 |
|--------|----------------------------------------------------------------------------------------------------------------------------------------------------------|----|
| 1.2.1b | Patterns of Interindustry Transactions Based on the Domestic Consumption Matrix, 2017                                                                    | 26 |
| 1.2.2a | Backward and Forward Linkages by Industry, 2010                                                                                                          | 26 |
| 1.2.2b | Backward and Forward Linkages by Industry, 2017                                                                                                          | 26 |
| 1.2.3a | Potential Decline in Gross Value Added, 2010–2017                                                                                                        | 27 |
| 1.2.3b | Potential Decline in Gross Value Added Attributed to Domestic Final Demand, 2010–2017                                                                    | 27 |
| 1.2.3C | Potential Decline in Gross Value Added Attributed to Exports, 2010–2017                                                                                  | 27 |
| 1.2.4a | Potential Decline in Gross Output, 2010–2017                                                                                                             | 27 |
| 1.2.4b | Potential Decline in Gross Output Attributed to Domestic Final Demand, 2010–2017                                                                         | 27 |
| 1.2.4C | Potential Decline in Gross Output Attributed to Exports, 2010–2017                                                                                       | 27 |
| 1.3.1  | Exports and Imports as a Share of Gross Domestic Product, 2010–2017                                                                                      | 30 |
| 1.3.2  | Total Foreign Trade by Sector, 2017                                                                                                                      |    |
| 1.3.3  | Trend of Export Activity by End-Use Category, 2010–2017                                                                                                  |    |
| 1.3.4  | Shares of Sectors to Total Intermediate Exports, 2010–2017                                                                                               |    |
| 1.3.5  | Shares of Sectors to Total Final Exports, 2010–2017                                                                                                      |    |
| 1.3.6  | Trend of Import Activity by End-Use Category, 2010–2017                                                                                                  |    |
| 1.3.7  | Shares of Sectors to Total Intermediate Imports, 2010–2017                                                                                               |    |
| 1.3.8  | Shares of Sectors to Total Final Imports, 2010–2017                                                                                                      |    |
| 1.3.9  | Ranking of Sectors According to Imported Input-to-Output Ratios and Exported<br>Output-to-Output Ratios, 2017                                            |    |
| 1.3.10 | Total Foreign-Traded Input, 2010–2017                                                                                                                    | -  |
| 1.3.11 | Total Foreign-Traded Output, 2010–2017                                                                                                                   | -  |
| 1.3.12 | Decomposition of Total Production Attributable to Domestic and Interregional Demand, 2010–2017                                                           | _  |
| 1.3.13 | Growth Rates of Production Components Based on Two-Region Input-Output Table, 2010–2017                                                                  |    |
| 1.3.14 | Gross Exports versus Value-Added Exports by Sector, 2017                                                                                                 |    |
| 1.3.15 | Comparison of Traditional and New Revealed Comparative Advantage by Sector, 2017                                                                         |    |
| 1.4.1a | Trade in Value-Added Flow with Top Trading Partners, 2010                                                                                                |    |
| 1.4.1b | Trade in Value-Added Flow with Top Trading Partners, 2017                                                                                                |    |
| 1.4.2  | Trade in Value-Added by Industry, 2017                                                                                                                   |    |
| 1.4.3  | Trade in Value-Added, 2010–2017                                                                                                                          | 40 |
| 1.4.4  | Trends in Production Activities as a Share of Gross Domestic Product, by Type of Value-Added<br>Creation Activities Based on Forward Linkages, 2010–2017 | 40 |
| 1.4.5  | Structural Changes from 2010 to 2017 in Different Types of Value-Added Creation Activities                                                               |    |
| 15     | Based on Forward Linkages                                                                                                                                | 40 |
| 1.4.6  | Simple Global Value Chain Production Activities as a Share of Total Global Value Chain Production                                                        |    |
|        | Activities Based on Forward Linkages, 2010–2017                                                                                                          | 41 |
| 1.4.7  | Production Activities as a Share of Gross Domestic Product, by Type of Value-Added Creation                                                              |    |
|        | Activities Based on Backward Linkages, 2010–2017                                                                                                         | 41 |
| 1.4.8  | Structural Changes from 2010 to 2017 in Different Types of Value-Added Creation Activities                                                               |    |
|        | Based on Backward Linkages                                                                                                                               | 41 |
| 1.4.9  | Simple Global Value Chain Production Activities as a Share of Total Global Value Chain Production                                                        |    |
|        | Activities Based on Backward Linkages                                                                                                                    | 41 |
| 1.4.10 | Global Value Chain Participation Based on Forward and Backward Linkages at the Sectoral Level,                                                           |    |
|        | 2010 and 2017                                                                                                                                            |    |
| 1.4.11 | Nominal Growth Rates of Different Value-Added Activities in the Manufacturing Sector, 2010–2017                                                          | 42 |