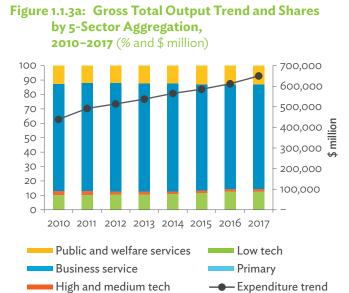

# Hong Kong, China

| 1.1.1a | Gross Domestic Product Scaled to 2010 Levels in Comparison with the Rest of the World, 2010–2017 | 19 |
|--------|--------------------------------------------------------------------------------------------------|----|
| 1.1.1b | Gross Domestic Product Share by 5-Sector Aggregation, 2017                                       | 19 |
| 1.1.2a | Gross Domestic Product Trend by Final Consumption Expenditure Components, 2010–2017              | 19 |
| 1.1.2b | Share of Consumption Expenditure by Final Consumption Expenditure Components, 2010–2017          | 19 |
| 1.1.2C | Final Consumption Expenditure Total Trend and Shares by 5-Sector Aggregation, 2010–2017          | 20 |
| 1.1.3a | Gross Total Output Trend and Shares by 5-Sector Aggregation, 2010–2017                           | 20 |
| 1.1.3b | Shares by 5-Sector Aggregation Attributed to Foreign and Domestic Final Demand, 2010 and 2017    | 20 |
| 1.1.3C | Gross Output by Production Attributed to Foreign and Domestic Demand, 2010–2017                  | 20 |
| 1.1.4a | Intermediate Consumption Shares by 5-Sector Aggregation, 2010–2017                               | 21 |
| 1.1.4b | Intermediate Consumption Ratio to Output by 5-Sector Aggregation, 2010 and 2017                  | 21 |
| 1.1.4C | Shares of Domestic and Imported Intermediate Consumption, 2010–2017                              | 21 |
| 1.1.4d | Shares of Domestic and Imported Intermediate Consumption by 5-Sector Aggregation, 2010 and 2017  | 21 |
| 1.1.5a | Gross Value Added Trend and Shares by 5-Sector Aggregation, 2010–2017                            | 22 |
| 1.1.5b | Gross Value Added Share Attributed to Foreign and Domestic Final Demand, 2010–2017               | 22 |
| 1.1.5C | Sectoral Shares of Gross Value Added Content in Domestic and Foreign Final Demand, 2010–2017     | 22 |