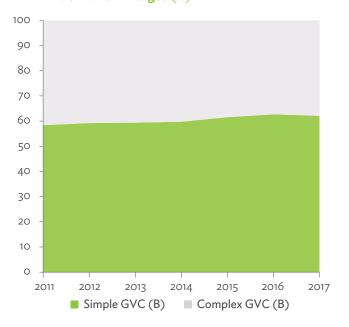

| 1.2.1a | Patterns of Interindustry Transactions Based on the Domestic Consumption Matrix, 2010                                                                    | 26 |
|--------|----------------------------------------------------------------------------------------------------------------------------------------------------------|----|
| 1.2.1b | Patterns of Interindustry Transactions Based on the Domestic Consumption Matrix, 2017                                                                    | 26 |
| 1.2.2a | Backward and Forward Linkages by Industry, 2010                                                                                                          | 26 |
| 1.2.2b | Backward and Forward Linkages by Industry, 2017                                                                                                          | 26 |
| 1.2.3a | Potential Decline in Gross Value Added, 2010–2017                                                                                                        | 27 |
| 1.2.3b | Potential Decline in Gross Value Added Attributed to Domestic Final Demand, 2010–2017                                                                    | 27 |
| 1.2.3C | Potential Decline in Gross Value Added Attributed to Exports, 2010–2017                                                                                  | 27 |
| 1.2.4a | Potential Decline in Gross Output, 2010–2017                                                                                                             | 27 |
| 1.2.4b | Potential Decline in Gross Output Attributed to Domestic Final Demand, 2010–2017                                                                         | 27 |
| 1.2.4C | Potential Decline in Gross Output Attributed to Exports, 2010–2017                                                                                       | 27 |
| 1.3.1  | Exports and Imports as a Share of Gross Domestic Product, 2010–2017                                                                                      | 30 |
| 1.3.2  | Total Foreign Trade by Sector, 2017                                                                                                                      |    |
| 1.3.3  | Trend of Export Activity by End-Use Category, 2010–2017                                                                                                  |    |
| 1.3.4  | Shares of Sectors to Total Intermediate Exports, 2010–2017                                                                                               |    |
| 1.3.5  | Shares of Sectors to Total Final Exports, 2010–2017                                                                                                      |    |
| 1.3.6  | Trend of Import Activity by End-Use Category, 2010–2017                                                                                                  |    |
| 1.3.7  | Shares of Sectors to Total Intermediate Imports, 2010–2017                                                                                               |    |
| 1.3.8  | Shares of Sectors to Total Final Imports, 2010–2017                                                                                                      |    |
| 1.3.9  | Ranking of Sectors According to Imported Input-to-Output Ratios and Exported<br>Output-to-Output Ratios, 2017                                            |    |
| 1.3.10 | Total Foreign-Traded Input, 2010–2017                                                                                                                    | -  |
| 1.3.11 | Total Foreign-Traded Output, 2010–2017                                                                                                                   | -  |
| 1.3.12 | Decomposition of Total Production Attributable to Domestic and Interregional Demand, 2010–2017                                                           | _  |
| 1.3.13 | Growth Rates of Production Components Based on Two-Region Input-Output Table, 2010–2017                                                                  |    |
| 1.3.14 | Gross Exports versus Value-Added Exports by Sector, 2017                                                                                                 |    |
| 1.3.15 | Comparison of Traditional and New Revealed Comparative Advantage by Sector, 2017                                                                         |    |
| 1.4.1a | Trade in Value-Added Flow with Top Trading Partners, 2010                                                                                                |    |
| 1.4.1b | Trade in Value-Added Flow with Top Trading Partners, 2017                                                                                                |    |
| 1.4.2  | Trade in Value-Added by Industry, 2017                                                                                                                   |    |
| 1.4.3  | Trade in Value-Added, 2010–2017                                                                                                                          | 40 |
| 1.4.4  | Trends in Production Activities as a Share of Gross Domestic Product, by Type of Value-Added<br>Creation Activities Based on Forward Linkages, 2010–2017 | 40 |
| 1.4.5  | Structural Changes from 2010 to 2017 in Different Types of Value-Added Creation Activities                                                               |    |
| 15     | Based on Forward Linkages                                                                                                                                | 40 |
| 1.4.6  | Simple Global Value Chain Production Activities as a Share of Total Global Value Chain Production                                                        |    |
|        | Activities Based on Forward Linkages, 2010–2017                                                                                                          | 41 |
| 1.4.7  | Production Activities as a Share of Gross Domestic Product, by Type of Value-Added Creation                                                              |    |
|        | Activities Based on Backward Linkages, 2010–2017                                                                                                         | 41 |
| 1.4.8  | Structural Changes from 2010 to 2017 in Different Types of Value-Added Creation Activities                                                               |    |
|        | Based on Backward Linkages                                                                                                                               | 41 |
| 1.4.9  | Simple Global Value Chain Production Activities as a Share of Total Global Value Chain Production                                                        |    |
|        | Activities Based on Backward Linkages                                                                                                                    | 41 |
| 1.4.10 | Global Value Chain Participation Based on Forward and Backward Linkages at the Sectoral Level,                                                           |    |
|        | 2010 and 2017                                                                                                                                            |    |
| 1.4.11 | Nominal Growth Rates of Different Value-Added Activities in the Manufacturing Sector, 2010–2017                                                          | 42 |