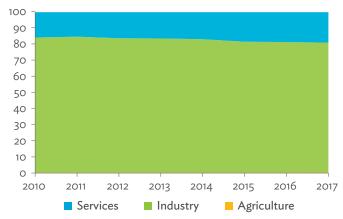

# Hong Kong, China

| 1.1.1a | Gross Domestic Product Scaled to 2010 Levels in Comparison with the Rest of the World, 2010–2017 | 19 |
|--------|--------------------------------------------------------------------------------------------------|----|
| 1.1.1b | Gross Domestic Product Share by 5-Sector Aggregation, 2017                                       | 19 |
| 1.1.2a | Gross Domestic Product Trend by Final Consumption Expenditure Components, 2010–2017              | 19 |
| 1.1.2b | Share of Consumption Expenditure by Final Consumption Expenditure Components, 2010–2017          | 19 |
| 1.1.2C | Final Consumption Expenditure Total Trend and Shares by 5-Sector Aggregation, 2010–2017          | 20 |
| 1.1.3a | Gross Total Output Trend and Shares by 5-Sector Aggregation, 2010–2017                           | 20 |
| 1.1.3b | Shares by 5-Sector Aggregation Attributed to Foreign and Domestic Final Demand, 2010 and 2017    | 20 |
| 1.1.3C | Gross Output by Production Attributed to Foreign and Domestic Demand, 2010–2017                  | 20 |
| 1.1.4a | Intermediate Consumption Shares by 5-Sector Aggregation, 2010–2017                               | 21 |
| 1.1.4b | Intermediate Consumption Ratio to Output by 5-Sector Aggregation, 2010 and 2017                  | 21 |
| 1.1.4C | Shares of Domestic and Imported Intermediate Consumption, 2010–2017                              | 21 |
| 1.1.4d | Shares of Domestic and Imported Intermediate Consumption by 5-Sector Aggregation, 2010 and 2017  | 21 |
| 1.1.5a | Gross Value Added Trend and Shares by 5-Sector Aggregation, 2010–2017                            | 22 |
| 1.1.5b | Gross Value Added Share Attributed to Foreign and Domestic Final Demand, 2010–2017               | 22 |
| 1.1.5C | Sectoral Shares of Gross Value Added Content in Domestic and Foreign Final Demand, 2010–2017     | 22 |