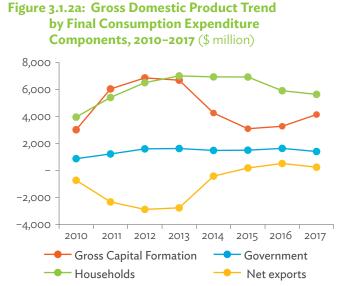

# Mongolia

| 3.1.1a | Gross Domestic Product Scaled to 2010 Levels in Comparison with the Rest of the World, 2010-2017 | 67 |
|--------|--------------------------------------------------------------------------------------------------|----|
| 3.1.1b | Gross Domestic Product Share by 5-Sector Aggregation, 2017                                       | 67 |
| 3.1.2a | Gross Domestic Product Trend by Final Consumption Expenditure Components, 2010-2017              | 67 |
| 3.1.2b | Share of Consumption Expenditure by Final Consumption Expenditure Components, 2010–2017          | 67 |
| 3.1.2C | Final Consumption Expenditure Total Trend and Shares by 5-Sector Aggregation, 2010–2017          | 68 |
| 3.1.3a | Gross Total Output Trend and Shares by 5-Sector Aggregation, 2010–2017                           |    |
| 3.1.3b | Shares by 5-Sector Aggregation Attributed to Foreign and Domestic Final Demand, 2010 and 2017    | 68 |
| 3.1.3C | Gross Output by Production Attributed to Foreign and Domestic Demand, 2010–2017                  | 68 |
| 3.1.4a | Intermediate Consumption Shares by 5-Sector Aggregation, 2010–2017                               |    |
| 3.1.4b | Intermediate Consumption Ratio to Output by 5-Sector Aggregation, 2010 and 2017                  | 69 |
| 3.1.4C | Shares of Domestic and Imported Intermediate Consumption, 2010–2017                              |    |
| 3.1.4d | Shares of Domestic and Imported Intermediate Consumption by 5-Sector Aggregation, 2010 and 2017  | 69 |
| 3.1.5a | Gross Value Added Trend and Shares by 5-Sector Aggregation, 2010–2017                            |    |
| 3.1.5b | Gross Value Added Share Attributed to Foreign and Domestic Final Demand, 2010–2017               | 70 |
| 3.1.5C | Sectoral Shares of Gross Value Added Content in Domestic and Foreign Final Demand, 2010–2017     | 70 |
| 3.2.1a | Patterns of Interindustry Transactions Based on the Domestic Consumption Matrix, 2010            |    |
| 3.2.1b | Patterns of Interindustry Transactions Based on the Domestic Consumption Matrix, 2017            |    |
| 3.2.2a | Backward and Forward Linkages by Industry, 2011                                                  |    |
| 3.2.2b | Backward and Forward Linkages by Industry, 2017                                                  | 74 |
| 3.2.3a | Potential Decline in Gross Value Added, 2010–2017                                                |    |
| 3.2.3b | Potential Decline in Gross Value Added Attributed to Domestic Final Demand, 2010–2017            |    |
| 3.2.3C | Potential Decline in Gross Value Added Attributed to Exports, 2010–2017                          |    |
| 3.2.4a | Potential Decline in Gross Output, 2010–2017                                                     | 75 |
| 3.2.4b | Potential Decline in Gross Output Attributed to Domestic Final Demand, 2010–2017                 |    |
| 3.2.4C | Potential Decline in Gross Output Attributed to Exports, 2010–2017                               |    |
| 3.3.1  | Exports and Imports as a Share of Gross Domestic Product, 2010–2017                              |    |
| 3.3.2  | Total Foreign Trade by Sector, 2017                                                              |    |
| 3.3.3  | Trend of Export Activity by End-Use Category, 2010–2017                                          |    |
| 3.3.4  | Shares of Sectors to Total Intermediate Exports, 2010–2017                                       | 79 |