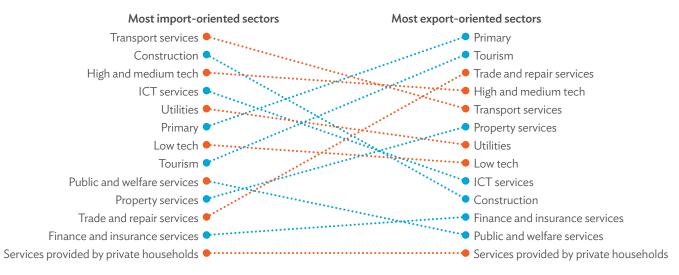

| 1.2.1a | Patterns of Interindustry Transactions Based on the Domestic Consumption Matrix, 2010                                                                    | 26 |
|--------|----------------------------------------------------------------------------------------------------------------------------------------------------------|----|
| 1.2.1b | Patterns of Interindustry Transactions Based on the Domestic Consumption Matrix, 2017                                                                    | 26 |
| 1.2.2a | Backward and Forward Linkages by Industry, 2010                                                                                                          | 26 |
| 1.2.2b | Backward and Forward Linkages by Industry, 2017                                                                                                          | 26 |
| 1.2.3a | Potential Decline in Gross Value Added, 2010–2017                                                                                                        | 27 |
| 1.2.3b | Potential Decline in Gross Value Added Attributed to Domestic Final Demand, 2010–2017                                                                    | 27 |
| 1.2.3C | Potential Decline in Gross Value Added Attributed to Exports, 2010–2017                                                                                  | 27 |
| 1.2.4a | Potential Decline in Gross Output, 2010–2017                                                                                                             | 27 |
| 1.2.4b | Potential Decline in Gross Output Attributed to Domestic Final Demand, 2010–2017                                                                         | 27 |
| 1.2.4C | Potential Decline in Gross Output Attributed to Exports, 2010–2017                                                                                       | 27 |
| 1.3.1  | Exports and Imports as a Share of Gross Domestic Product, 2010–2017                                                                                      | 30 |
| 1.3.2  | Total Foreign Trade by Sector, 2017                                                                                                                      |    |
| 1.3.3  | Trend of Export Activity by End-Use Category, 2010–2017                                                                                                  |    |
| 1.3.4  | Shares of Sectors to Total Intermediate Exports, 2010–2017                                                                                               |    |
| 1.3.5  | Shares of Sectors to Total Final Exports, 2010–2017                                                                                                      |    |
| 1.3.6  | Trend of Import Activity by End-Use Category, 2010–2017                                                                                                  |    |
| 1.3.7  | Shares of Sectors to Total Intermediate Imports, 2010–2017                                                                                               |    |
| 1.3.8  | Shares of Sectors to Total Final Imports, 2010–2017                                                                                                      |    |
| 1.3.9  | Ranking of Sectors According to Imported Input-to-Output Ratios and Exported<br>Output-to-Output Ratios, 2017                                            |    |
| 1.3.10 | Total Foreign-Traded Input, 2010–2017                                                                                                                    | -  |
| 1.3.11 | Total Foreign-Traded Output, 2010–2017                                                                                                                   | -  |
| 1.3.12 | Decomposition of Total Production Attributable to Domestic and Interregional Demand, 2010–2017                                                           | _  |
| 1.3.13 | Growth Rates of Production Components Based on Two-Region Input-Output Table, 2010–2017                                                                  |    |
| 1.3.14 | Gross Exports versus Value-Added Exports by Sector, 2017                                                                                                 |    |
| 1.3.15 | Comparison of Traditional and New Revealed Comparative Advantage by Sector, 2017                                                                         |    |
| 1.4.1a | Trade in Value-Added Flow with Top Trading Partners, 2010                                                                                                |    |
| 1.4.1b | Trade in Value-Added Flow with Top Trading Partners, 2017                                                                                                |    |
| 1.4.2  | Trade in Value-Added by Industry, 2017                                                                                                                   |    |
| 1.4.3  | Trade in Value-Added, 2010–2017                                                                                                                          | 40 |
| 1.4.4  | Trends in Production Activities as a Share of Gross Domestic Product, by Type of Value-Added<br>Creation Activities Based on Forward Linkages, 2010–2017 | 40 |
| 1.4.5  | Structural Changes from 2010 to 2017 in Different Types of Value-Added Creation Activities                                                               |    |
| 15     | Based on Forward Linkages                                                                                                                                | 40 |
| 1.4.6  | Simple Global Value Chain Production Activities as a Share of Total Global Value Chain Production                                                        |    |
|        | Activities Based on Forward Linkages, 2010–2017                                                                                                          | 41 |
| 1.4.7  | Production Activities as a Share of Gross Domestic Product, by Type of Value-Added Creation                                                              |    |
|        | Activities Based on Backward Linkages, 2010–2017                                                                                                         | 41 |
| 1.4.8  | Structural Changes from 2010 to 2017 in Different Types of Value-Added Creation Activities                                                               |    |
|        | Based on Backward Linkages                                                                                                                               | 41 |
| 1.4.9  | Simple Global Value Chain Production Activities as a Share of Total Global Value Chain Production                                                        |    |
|        | Activities Based on Backward Linkages                                                                                                                    | 41 |
| 1.4.10 | Global Value Chain Participation Based on Forward and Backward Linkages at the Sectoral Level,                                                           |    |
|        | 2010 and 2017                                                                                                                                            |    |
| 1.4.11 | Nominal Growth Rates of Different Value-Added Activities in the Manufacturing Sector, 2010–2017                                                          | 42 |