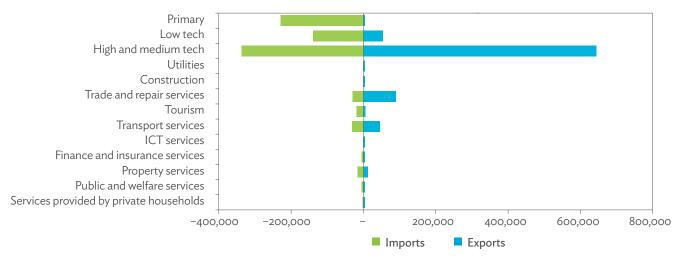

| 1.2.1a | Patterns of Interindustry Transactions Based on the Domestic Consumption Matrix, 2010                                                                    | 26 |
|--------|----------------------------------------------------------------------------------------------------------------------------------------------------------|----|
| 1.2.1b | Patterns of Interindustry Transactions Based on the Domestic Consumption Matrix, 2017                                                                    | 26 |
| 1.2.2a | Backward and Forward Linkages by Industry, 2010                                                                                                          | 26 |
| 1.2.2b | Backward and Forward Linkages by Industry, 2017                                                                                                          | 26 |
| 1.2.3a | Potential Decline in Gross Value Added, 2010–2017                                                                                                        | 27 |
| 1.2.3b | Potential Decline in Gross Value Added Attributed to Domestic Final Demand, 2010–2017                                                                    | 27 |
| 1.2.3C | Potential Decline in Gross Value Added Attributed to Exports, 2010–2017                                                                                  | 27 |
| 1.2.4a | Potential Decline in Gross Output, 2010–2017                                                                                                             | 27 |
| 1.2.4b | Potential Decline in Gross Output Attributed to Domestic Final Demand, 2010–2017                                                                         | 27 |
| 1.2.4C | Potential Decline in Gross Output Attributed to Exports, 2010–2017                                                                                       | 27 |
| 1.3.1  | Exports and Imports as a Share of Gross Domestic Product, 2010–2017                                                                                      | 30 |
| 1.3.2  | Total Foreign Trade by Sector, 2017                                                                                                                      |    |
| 1.3.3  | Trend of Export Activity by End-Use Category, 2010–2017                                                                                                  |    |
| 1.3.4  | Shares of Sectors to Total Intermediate Exports, 2010–2017                                                                                               |    |
| 1.3.5  | Shares of Sectors to Total Final Exports, 2010–2017                                                                                                      |    |
| 1.3.6  | Trend of Import Activity by End-Use Category, 2010–2017                                                                                                  |    |
| 1.3.7  | Shares of Sectors to Total Intermediate Imports, 2010–2017                                                                                               |    |
| 1.3.8  | Shares of Sectors to Total Final Imports, 2010–2017                                                                                                      |    |
| 1.3.9  | Ranking of Sectors According to Imported Input-to-Output Ratios and Exported<br>Output-to-Output Ratios, 2017                                            |    |
| 1.3.10 | Total Foreign-Traded Input, 2010–2017                                                                                                                    | -  |
| 1.3.11 | Total Foreign-Traded Output, 2010–2017                                                                                                                   | -  |
| 1.3.12 | Decomposition of Total Production Attributable to Domestic and Interregional Demand, 2010–2017                                                           | _  |
| 1.3.13 | Growth Rates of Production Components Based on Two-Region Input-Output Table, 2010–2017                                                                  |    |
| 1.3.14 | Gross Exports versus Value-Added Exports by Sector, 2017                                                                                                 |    |
| 1.3.15 | Comparison of Traditional and New Revealed Comparative Advantage by Sector, 2017                                                                         |    |
| 1.4.1a | Trade in Value-Added Flow with Top Trading Partners, 2010                                                                                                |    |
| 1.4.1b | Trade in Value-Added Flow with Top Trading Partners, 2017                                                                                                |    |
| 1.4.2  | Trade in Value-Added by Industry, 2017                                                                                                                   |    |
| 1.4.3  | Trade in Value-Added, 2010–2017                                                                                                                          | 40 |
| 1.4.4  | Trends in Production Activities as a Share of Gross Domestic Product, by Type of Value-Added<br>Creation Activities Based on Forward Linkages, 2010–2017 | 40 |
| 1.4.5  | Structural Changes from 2010 to 2017 in Different Types of Value-Added Creation Activities                                                               |    |
| 15     | Based on Forward Linkages                                                                                                                                | 40 |
| 1.4.6  | Simple Global Value Chain Production Activities as a Share of Total Global Value Chain Production                                                        |    |
|        | Activities Based on Forward Linkages, 2010–2017                                                                                                          | 41 |
| 1.4.7  | Production Activities as a Share of Gross Domestic Product, by Type of Value-Added Creation                                                              |    |
|        | Activities Based on Backward Linkages, 2010–2017                                                                                                         | 41 |
| 1.4.8  | Structural Changes from 2010 to 2017 in Different Types of Value-Added Creation Activities                                                               |    |
|        | Based on Backward Linkages                                                                                                                               | 41 |
| 1.4.9  | Simple Global Value Chain Production Activities as a Share of Total Global Value Chain Production                                                        |    |
|        | Activities Based on Backward Linkages                                                                                                                    | 41 |
| 1.4.10 | Global Value Chain Participation Based on Forward and Backward Linkages at the Sectoral Level,                                                           |    |
|        | 2010 and 2017                                                                                                                                            |    |
| 1.4.11 | Nominal Growth Rates of Different Value-Added Activities in the Manufacturing Sector, 2010–2017                                                          | 42 |