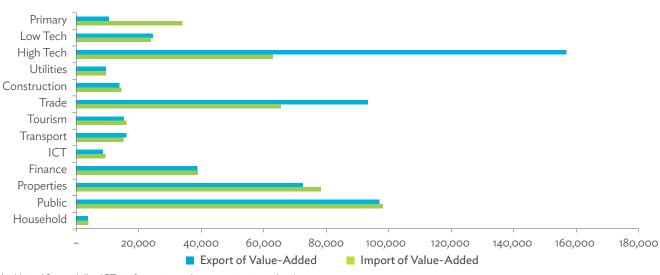

| 1.2.1a | Patterns of Interindustry Transactions Based on the Domestic Consumption Matrix, 2010                                                                    | 26 |
|--------|----------------------------------------------------------------------------------------------------------------------------------------------------------|----|
| 1.2.1b | Patterns of Interindustry Transactions Based on the Domestic Consumption Matrix, 2017                                                                    | 26 |
| 1.2.2a | Backward and Forward Linkages by Industry, 2010                                                                                                          | 26 |
| 1.2.2b | Backward and Forward Linkages by Industry, 2017                                                                                                          | 26 |
| 1.2.3a | Potential Decline in Gross Value Added, 2010–2017                                                                                                        | 27 |
| 1.2.3b | Potential Decline in Gross Value Added Attributed to Domestic Final Demand, 2010–2017                                                                    | 27 |
| 1.2.3C | Potential Decline in Gross Value Added Attributed to Exports, 2010–2017                                                                                  | 27 |
| 1.2.4a | Potential Decline in Gross Output, 2010–2017                                                                                                             | 27 |
| 1.2.4b | Potential Decline in Gross Output Attributed to Domestic Final Demand, 2010–2017                                                                         | 27 |
| 1.2.4C | Potential Decline in Gross Output Attributed to Exports, 2010–2017                                                                                       | 27 |
| 1.3.1  | Exports and Imports as a Share of Gross Domestic Product, 2010–2017                                                                                      | 30 |
| 1.3.2  | Total Foreign Trade by Sector, 2017                                                                                                                      |    |
| 1.3.3  | Trend of Export Activity by End-Use Category, 2010–2017                                                                                                  |    |
| 1.3.4  | Shares of Sectors to Total Intermediate Exports, 2010–2017                                                                                               |    |
| 1.3.5  | Shares of Sectors to Total Final Exports, 2010–2017                                                                                                      |    |
| 1.3.6  | Trend of Import Activity by End-Use Category, 2010–2017                                                                                                  |    |
| 1.3.7  | Shares of Sectors to Total Intermediate Imports, 2010–2017                                                                                               |    |
| 1.3.8  | Shares of Sectors to Total Final Imports, 2010–2017                                                                                                      |    |
| 1.3.9  | Ranking of Sectors According to Imported Input-to-Output Ratios and Exported<br>Output-to-Output Ratios, 2017                                            |    |
| 1.3.10 | Total Foreign-Traded Input, 2010–2017                                                                                                                    | -  |
| 1.3.11 | Total Foreign-Traded Output, 2010–2017                                                                                                                   | -  |
| 1.3.12 | Decomposition of Total Production Attributable to Domestic and Interregional Demand, 2010–2017                                                           | _  |
| 1.3.13 | Growth Rates of Production Components Based on Two-Region Input-Output Table, 2010–2017                                                                  |    |
| 1.3.14 | Gross Exports versus Value-Added Exports by Sector, 2017                                                                                                 |    |
| 1.3.15 | Comparison of Traditional and New Revealed Comparative Advantage by Sector, 2017                                                                         |    |
| 1.4.1a | Trade in Value-Added Flow with Top Trading Partners, 2010                                                                                                |    |
| 1.4.1b | Trade in Value-Added Flow with Top Trading Partners, 2017                                                                                                |    |
| 1.4.2  | Trade in Value-Added by Industry, 2017                                                                                                                   |    |
| 1.4.3  | Trade in Value-Added, 2010–2017                                                                                                                          | 40 |
| 1.4.4  | Trends in Production Activities as a Share of Gross Domestic Product, by Type of Value-Added<br>Creation Activities Based on Forward Linkages, 2010–2017 | 40 |
| 1.4.5  | Structural Changes from 2010 to 2017 in Different Types of Value-Added Creation Activities                                                               |    |
| 15     | Based on Forward Linkages                                                                                                                                | 40 |
| 1.4.6  | Simple Global Value Chain Production Activities as a Share of Total Global Value Chain Production                                                        |    |
|        | Activities Based on Forward Linkages, 2010–2017                                                                                                          | 41 |
| 1.4.7  | Production Activities as a Share of Gross Domestic Product, by Type of Value-Added Creation                                                              |    |
|        | Activities Based on Backward Linkages, 2010–2017                                                                                                         | 41 |
| 1.4.8  | Structural Changes from 2010 to 2017 in Different Types of Value-Added Creation Activities                                                               |    |
|        | Based on Backward Linkages                                                                                                                               | 41 |
| 1.4.9  | Simple Global Value Chain Production Activities as a Share of Total Global Value Chain Production                                                        |    |
|        | Activities Based on Backward Linkages                                                                                                                    | 41 |
| 1.4.10 | Global Value Chain Participation Based on Forward and Backward Linkages at the Sectoral Level,                                                           |    |
|        | 2010 and 2017                                                                                                                                            |    |
| 1.4.11 | Nominal Growth Rates of Different Value-Added Activities in the Manufacturing Sector, 2010–2017                                                          | 42 |