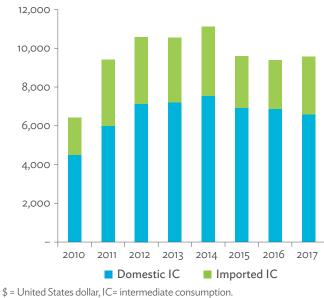

# Hong Kong, China

| 1.1.1a | Gross Domestic Product Scaled to 2010 Levels in Comparison with the Rest of the World, 2010–2017 | 19 |
|--------|--------------------------------------------------------------------------------------------------|----|
| 1.1.1b | Gross Domestic Product Share by 5-Sector Aggregation, 2017                                       | 19 |
| 1.1.2a | Gross Domestic Product Trend by Final Consumption Expenditure Components, 2010–2017              | 19 |
| 1.1.2b | Share of Consumption Expenditure by Final Consumption Expenditure Components, 2010–2017          | 19 |
| 1.1.2C | Final Consumption Expenditure Total Trend and Shares by 5-Sector Aggregation, 2010–2017          | 20 |
| 1.1.3a | Gross Total Output Trend and Shares by 5-Sector Aggregation, 2010–2017                           | 20 |
| 1.1.3b | Shares by 5-Sector Aggregation Attributed to Foreign and Domestic Final Demand, 2010 and 2017    | 20 |
| 1.1.3C | Gross Output by Production Attributed to Foreign and Domestic Demand, 2010–2017                  | 20 |
| 1.1.4a | Intermediate Consumption Shares by 5-Sector Aggregation, 2010–2017                               | 21 |
| 1.1.4b | Intermediate Consumption Ratio to Output by 5-Sector Aggregation, 2010 and 2017                  | 21 |
| 1.1.4C | Shares of Domestic and Imported Intermediate Consumption, 2010–2017                              | 21 |
| 1.1.4d | Shares of Domestic and Imported Intermediate Consumption by 5-Sector Aggregation, 2010 and 2017  | 21 |
| 1.1.5a | Gross Value Added Trend and Shares by 5-Sector Aggregation, 2010–2017                            | 22 |
| 1.1.5b | Gross Value Added Share Attributed to Foreign and Domestic Final Demand, 2010–2017               | 22 |
| 1.1.5C | Sectoral Shares of Gross Value Added Content in Domestic and Foreign Final Demand, 2010–2017     | 22 |