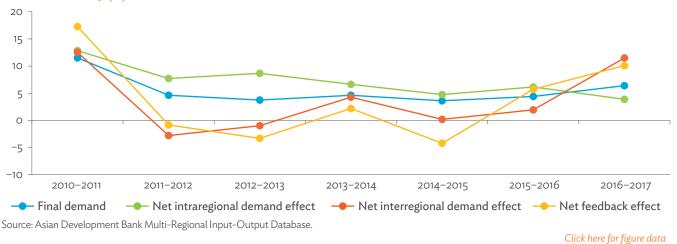

| 1.2.1a | Patterns of Interindustry Transactions Based on the Domestic Consumption Matrix, 2010                                                                    | 26 |
|--------|----------------------------------------------------------------------------------------------------------------------------------------------------------|----|
| 1.2.1b | Patterns of Interindustry Transactions Based on the Domestic Consumption Matrix, 2017                                                                    | 26 |
| 1.2.2a | Backward and Forward Linkages by Industry, 2010                                                                                                          | 26 |
| 1.2.2b | Backward and Forward Linkages by Industry, 2017                                                                                                          | 26 |
| 1.2.3a | Potential Decline in Gross Value Added, 2010–2017                                                                                                        | 27 |
| 1.2.3b | Potential Decline in Gross Value Added Attributed to Domestic Final Demand, 2010–2017                                                                    | 27 |
| 1.2.3C | Potential Decline in Gross Value Added Attributed to Exports, 2010–2017                                                                                  | 27 |
| 1.2.4a | Potential Decline in Gross Output, 2010–2017                                                                                                             | 27 |
| 1.2.4b | Potential Decline in Gross Output Attributed to Domestic Final Demand, 2010–2017                                                                         | 27 |
| 1.2.4C | Potential Decline in Gross Output Attributed to Exports, 2010–2017                                                                                       | 27 |
| 1.3.1  | Exports and Imports as a Share of Gross Domestic Product, 2010–2017                                                                                      | 30 |
| 1.3.2  | Total Foreign Trade by Sector, 2017                                                                                                                      |    |
| 1.3.3  | Trend of Export Activity by End-Use Category, 2010–2017                                                                                                  |    |
| 1.3.4  | Shares of Sectors to Total Intermediate Exports, 2010–2017                                                                                               |    |
| 1.3.5  | Shares of Sectors to Total Final Exports, 2010–2017                                                                                                      |    |
| 1.3.6  | Trend of Import Activity by End-Use Category, 2010–2017                                                                                                  |    |
| 1.3.7  | Shares of Sectors to Total Intermediate Imports, 2010–2017                                                                                               |    |
| 1.3.8  | Shares of Sectors to Total Final Imports, 2010–2017                                                                                                      |    |
| 1.3.9  | Ranking of Sectors According to Imported Input-to-Output Ratios and Exported<br>Output-to-Output Ratios, 2017                                            |    |
| 1.3.10 | Total Foreign-Traded Input, 2010–2017                                                                                                                    | -  |
| 1.3.11 | Total Foreign-Traded Output, 2010–2017                                                                                                                   | -  |
| 1.3.12 | Decomposition of Total Production Attributable to Domestic and Interregional Demand, 2010–2017                                                           | _  |
| 1.3.13 | Growth Rates of Production Components Based on Two-Region Input-Output Table, 2010–2017                                                                  |    |
| 1.3.14 | Gross Exports versus Value-Added Exports by Sector, 2017                                                                                                 |    |
| 1.3.15 | Comparison of Traditional and New Revealed Comparative Advantage by Sector, 2017                                                                         |    |
| 1.4.1a | Trade in Value-Added Flow with Top Trading Partners, 2010                                                                                                |    |
| 1.4.1b | Trade in Value-Added Flow with Top Trading Partners, 2017                                                                                                |    |
| 1.4.2  | Trade in Value-Added by Industry, 2017                                                                                                                   |    |
| 1.4.3  | Trade in Value-Added, 2010–2017                                                                                                                          | 40 |
| 1.4.4  | Trends in Production Activities as a Share of Gross Domestic Product, by Type of Value-Added<br>Creation Activities Based on Forward Linkages, 2010–2017 | 40 |
| 1.4.5  | Structural Changes from 2010 to 2017 in Different Types of Value-Added Creation Activities                                                               |    |
| 15     | Based on Forward Linkages                                                                                                                                | 40 |
| 1.4.6  | Simple Global Value Chain Production Activities as a Share of Total Global Value Chain Production                                                        |    |
|        | Activities Based on Forward Linkages, 2010–2017                                                                                                          | 41 |
| 1.4.7  | Production Activities as a Share of Gross Domestic Product, by Type of Value-Added Creation                                                              |    |
|        | Activities Based on Backward Linkages, 2010–2017                                                                                                         | 41 |
| 1.4.8  | Structural Changes from 2010 to 2017 in Different Types of Value-Added Creation Activities                                                               |    |
|        | Based on Backward Linkages                                                                                                                               | 41 |
| 1.4.9  | Simple Global Value Chain Production Activities as a Share of Total Global Value Chain Production                                                        |    |
|        | Activities Based on Backward Linkages                                                                                                                    | 41 |
| 1.4.10 | Global Value Chain Participation Based on Forward and Backward Linkages at the Sectoral Level,                                                           |    |
|        | 2010 and 2017                                                                                                                                            |    |
| 1.4.11 | Nominal Growth Rates of Different Value-Added Activities in the Manufacturing Sector, 2010–2017                                                          | 42 |