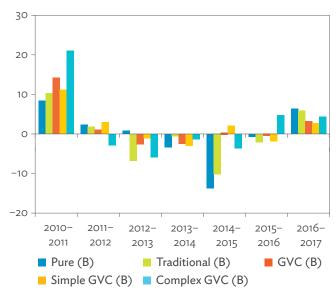

| 1.2.1a | Patterns of Interindustry Transactions Based on the Domestic Consumption Matrix, 2010                                                                    | 26 |
|--------|----------------------------------------------------------------------------------------------------------------------------------------------------------|----|
| 1.2.1b | Patterns of Interindustry Transactions Based on the Domestic Consumption Matrix, 2017                                                                    | 26 |
| 1.2.2a | Backward and Forward Linkages by Industry, 2010                                                                                                          | 26 |
| 1.2.2b | Backward and Forward Linkages by Industry, 2017                                                                                                          | 26 |
| 1.2.3a | Potential Decline in Gross Value Added, 2010–2017                                                                                                        | 27 |
| 1.2.3b | Potential Decline in Gross Value Added Attributed to Domestic Final Demand, 2010–2017                                                                    | 27 |
| 1.2.3C | Potential Decline in Gross Value Added Attributed to Exports, 2010–2017                                                                                  | 27 |
| 1.2.4a | Potential Decline in Gross Output, 2010–2017                                                                                                             | 27 |
| 1.2.4b | Potential Decline in Gross Output Attributed to Domestic Final Demand, 2010–2017                                                                         | 27 |
| 1.2.4C | Potential Decline in Gross Output Attributed to Exports, 2010–2017                                                                                       | 27 |
| 1.3.1  | Exports and Imports as a Share of Gross Domestic Product, 2010–2017                                                                                      | 30 |
| 1.3.2  | Total Foreign Trade by Sector, 2017                                                                                                                      |    |
| 1.3.3  | Trend of Export Activity by End-Use Category, 2010–2017                                                                                                  |    |
| 1.3.4  | Shares of Sectors to Total Intermediate Exports, 2010–2017                                                                                               |    |
| 1.3.5  | Shares of Sectors to Total Final Exports, 2010–2017                                                                                                      |    |
| 1.3.6  | Trend of Import Activity by End-Use Category, 2010–2017                                                                                                  |    |
| 1.3.7  | Shares of Sectors to Total Intermediate Imports, 2010–2017                                                                                               |    |
| 1.3.8  | Shares of Sectors to Total Final Imports, 2010–2017                                                                                                      |    |
| 1.3.9  | Ranking of Sectors According to Imported Input-to-Output Ratios and Exported<br>Output-to-Output Ratios, 2017                                            |    |
| 1.3.10 | Total Foreign-Traded Input, 2010–2017                                                                                                                    | -  |
| 1.3.11 | Total Foreign-Traded Output, 2010–2017                                                                                                                   | -  |
| 1.3.12 | Decomposition of Total Production Attributable to Domestic and Interregional Demand, 2010–2017                                                           | _  |
| 1.3.13 | Growth Rates of Production Components Based on Two-Region Input-Output Table, 2010–2017                                                                  |    |
| 1.3.14 | Gross Exports versus Value-Added Exports by Sector, 2017                                                                                                 |    |
| 1.3.15 | Comparison of Traditional and New Revealed Comparative Advantage by Sector, 2017                                                                         |    |
| 1.4.1a | Trade in Value-Added Flow with Top Trading Partners, 2010                                                                                                |    |
| 1.4.1b | Trade in Value-Added Flow with Top Trading Partners, 2017                                                                                                |    |
| 1.4.2  | Trade in Value-Added by Industry, 2017                                                                                                                   |    |
| 1.4.3  | Trade in Value-Added, 2010–2017                                                                                                                          | 40 |
| 1.4.4  | Trends in Production Activities as a Share of Gross Domestic Product, by Type of Value-Added<br>Creation Activities Based on Forward Linkages, 2010–2017 | 40 |
| 1.4.5  | Structural Changes from 2010 to 2017 in Different Types of Value-Added Creation Activities                                                               |    |
| 15     | Based on Forward Linkages                                                                                                                                | 40 |
| 1.4.6  | Simple Global Value Chain Production Activities as a Share of Total Global Value Chain Production                                                        |    |
|        | Activities Based on Forward Linkages, 2010–2017                                                                                                          | 41 |
| 1.4.7  | Production Activities as a Share of Gross Domestic Product, by Type of Value-Added Creation                                                              |    |
|        | Activities Based on Backward Linkages, 2010–2017                                                                                                         | 41 |
| 1.4.8  | Structural Changes from 2010 to 2017 in Different Types of Value-Added Creation Activities                                                               |    |
|        | Based on Backward Linkages                                                                                                                               | 41 |
| 1.4.9  | Simple Global Value Chain Production Activities as a Share of Total Global Value Chain Production                                                        |    |
|        | Activities Based on Backward Linkages                                                                                                                    | 41 |
| 1.4.10 | Global Value Chain Participation Based on Forward and Backward Linkages at the Sectoral Level,                                                           |    |
|        | 2010 and 2017                                                                                                                                            |    |
| 1.4.11 | Nominal Growth Rates of Different Value-Added Activities in the Manufacturing Sector, 2010–2017                                                          | 42 |