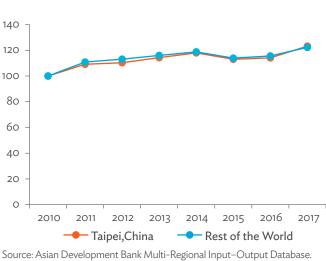

### Taipei,China

| 6.1.1a | Gross Domestic Product Scaled to 2010 Levels in Comparison with the Rest of the World, 2010-2017 | 139 |
|--------|--------------------------------------------------------------------------------------------------|-----|
| 6.1.1b | Gross Domestic Product Share by 5-Sector Aggregation, 2017                                       | 139 |
| 6.1.2a | Gross Domestic Product Trend by Final Consumption Expenditure Components, 2010–2017              | 139 |
| 6.1.2b | Share of Consumption Expenditure by Final Consumption Expenditure Components, 2010–2017          | 139 |
| 6.1.2C | Final Consumption Expenditure Total Trend and Shares by 5-Sector Aggregation, 2010–2017          | 140 |
| 6.1.3a | Gross Total Output Trend and Shares by 5-Sector Aggregation, 2010–2017                           | 140 |
| 6.1.3b | Shares by 5-Sector Aggregation Attributed to Foreign and Domestic Final Demand, 2010 and 2017    | 140 |
| 6.1.3c | Gross Output by Production Attributed to Foreign and Domestic Demand, 2010-2017                  | 140 |
| 6.1.4a | Intermediate Consumption Shares by 5-Sector Aggregation, 2010–2017                               | 141 |
| 6.1.4b | Intermediate Consumption Ratio to Output by 5-Sector Aggregation, 2010 and 2017                  | 141 |
| 6.1.4c | Shares of Domestic and Imported Intermediate Consumption, 2010–2017                              | 141 |
| 6.1.4d | Shares of Domestic and Imported Intermediate Consumption by 5-Sector Aggregation, 2010 and 2017  | 141 |
| 6.1.5a | Gross Value Added Trend and Shares by 5-Sector Aggregation, 2010–2017                            | 142 |
| 6.1.5b | Gross Value Added Share Attributed to Foreign and Domestic Final Demand, 2010–2017               | 142 |
| 6.1.5c | Sectoral Shares of Gross Value Added Content in Domestic and Foreign Final Demand, 2010–2017     | 142 |
| 6.2.1a | Patterns of Interindustry Transactions Based on the Domestic Consumption Matrix, 2010            | 146 |
| 6.2.1b | Patterns of Interindustry Transactions Based on the Domestic Consumption Matrix, 2017            | 146 |
| 6.2.2a | Backward and Forward Linkages by Industry, 2010                                                  | 146 |
| 6.2.2b | Backward and Forward Linkages by Industry, 2017                                                  | 146 |
| 6.2.3a | Potential Decline in Gross Value Added, 2010–2017                                                | 147 |
| 6.2.3b | Potential Decline in Gross Value Added Attributed to Domestic Final Demand, 2010–2017            | 147 |
| 6.2.3c | Potential Decline in Gross Value Added Attributed to Exports, 2010–2017                          | 147 |
| 6.2.4a | Potential Decline in Gross Output, 2010–2017                                                     | 147 |
| 6.2.4b | Potential Decline in Gross Output Attributed to Domestic Final Demand, 2010–2017                 | 147 |
| 6.2.4C | Potential Decline in Gross Output Attributed to Exports, 2010–2017                               | 147 |
| 6.3.1  | Exports and Imports as a Share of Gross Domestic Product, 2010–2017                              | 150 |
| 6.3.2  | Total Foreign Trade by Sector, 2017                                                              | 150 |
| 6.3.3  | Trend of Export Activity by End-Use Category, 2010–2017                                          | 151 |
| 6.3.4  | Shares of Sectors to Total Intermediate Exports, 2010–2017                                       | 151 |
|        |                                                                                                  |     |