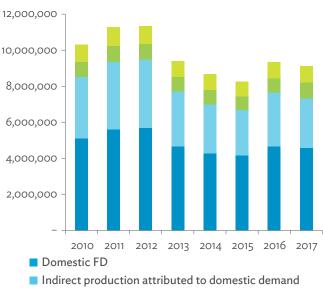

# Hong Kong, China

| 1.1.1a | Gross Domestic Product Scaled to 2010 Levels in Comparison with the Rest of the World, 2010–2017 | 19 |
|--------|--------------------------------------------------------------------------------------------------|----|
| 1.1.1b | Gross Domestic Product Share by 5-Sector Aggregation, 2017                                       | 19 |
| 1.1.2a | Gross Domestic Product Trend by Final Consumption Expenditure Components, 2010–2017              | 19 |
| 1.1.2b | Share of Consumption Expenditure by Final Consumption Expenditure Components, 2010–2017          | 19 |
| 1.1.2C | Final Consumption Expenditure Total Trend and Shares by 5-Sector Aggregation, 2010–2017          | 20 |
| 1.1.3a | Gross Total Output Trend and Shares by 5-Sector Aggregation, 2010–2017                           | 20 |
| 1.1.3b | Shares by 5-Sector Aggregation Attributed to Foreign and Domestic Final Demand, 2010 and 2017    | 20 |
| 1.1.3C | Gross Output by Production Attributed to Foreign and Domestic Demand, 2010–2017                  | 20 |
| 1.1.4a | Intermediate Consumption Shares by 5-Sector Aggregation, 2010–2017                               | 21 |
| 1.1.4b | Intermediate Consumption Ratio to Output by 5-Sector Aggregation, 2010 and 2017                  | 21 |
| 1.1.4C | Shares of Domestic and Imported Intermediate Consumption, 2010–2017                              | 21 |
| 1.1.4d | Shares of Domestic and Imported Intermediate Consumption by 5-Sector Aggregation, 2010 and 2017  | 21 |
| 1.1.5a | Gross Value Added Trend and Shares by 5-Sector Aggregation, 2010–2017                            | 22 |
| 1.1.5b | Gross Value Added Share Attributed to Foreign and Domestic Final Demand, 2010–2017               | 22 |
| 1.1.5C | Sectoral Shares of Gross Value Added Content in Domestic and Foreign Final Demand, 2010–2017     | 22 |