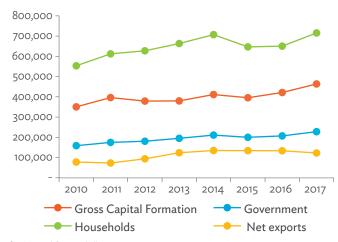

# Republic of Korea

| 5.1.1a | Gross Domestic Product Scaled to 2010 Levels in Comparison with the Rest of the World, 2010-2017 | 115 |
|--------|--------------------------------------------------------------------------------------------------|-----|
| 5.1.1b | Gross Domestic Product Share by 5-Sector Aggregation, 2017                                       | 115 |
| 5.1.2a | Gross Domestic Product Trend by Final Consumption Expenditure Components, 2010–2017              | 115 |
| 5.1.2b | Share of Consumption Expenditure by Final Consumption Expenditure Components, 2010–2017          | 115 |
| 5.1.2C | Final Consumption Expenditure Total Trend and Shares by 5-Sector Aggregation, 2010–2017          | 116 |
| 5.1.3a | Gross Total Output Trend and Shares by 5-Sector Aggregation, 2010–2017                           |     |
| 5.1.3b | Shares by 5-Sector Aggregation Attributed to Foreign and Domestic Final Demand, 2010 and 2017    | 116 |
| 5.1.3C | Gross Output by Production Attributed to Foreign and Domestic Demand, 2010–2017                  |     |
| 5.1.4a | Intermediate Consumption Shares by 5-Sector Aggregation, 2010–2017                               | 117 |
| 5.1.4b | Intermediate Consumption Ratio to Output by 5-Sector Aggregation, 2010 and 2017                  |     |
| 5.1.4C | Shares of Domestic and Imported Intermediate Consumption, 2010–2017                              |     |
| 5.1.4d | Shares of Domestic and Imported Intermediate Consumption by 5-Sector Aggregation, 2010 and 2017  | 117 |
| 5.1.5a | Gross Value Added Trend and Shares by 5-Sector Aggregation, 2010–2017                            |     |
| 5.1.5b | Gross Value Added Share Attributed to Foreign and Domestic Final Demand, 2010–2017               | 118 |
| 5.1.5C | Sectoral Shares of Gross Value Added Content in Domestic and Foreign Final Demand, 2010–2017     | 118 |
| 5.2.1a | Patterns of Interindustry Transactions Based on the Domestic Consumption Matrix, 2010            | 122 |
| 5.2.1b | Patterns of Interindustry Transactions Based on the Domestic Consumption Matrix, 2017            |     |
| 5.2.2a | Backward and Forward Linkages by Industry, 2010                                                  | 122 |
| 5.2.2b | Backward and Forward Linkages by Industry, 2017                                                  | 122 |
| 5.2.3a | Potential Decline in Gross Value Added, 2010–2017                                                | 123 |
| 5.2.3b | Potential Decline in Gross Value Added Attributed to Domestic Final Demand, 2010–2017            | -   |
| 5.2.3C | Potential Decline in Gross Value Added Attributed to Exports, 2010–2017                          |     |
| 5.2.4a | Potential Decline in Gross Output, 2010–2017                                                     | 123 |
| 5.2.4b | Potential Decline in Gross Output Attributed to Domestic Final Demand, 2010–2017                 |     |
| 5.2.4C | Potential Decline in Gross Output Attributed to Exports, 2010–2017                               |     |
| 5.3.1  | Exports and Imports as a Share of Gross Domestic Product, 2010–2017                              |     |
| 5.3.2  | Total Foreign Trade by Sector, 2017                                                              |     |
| 5.3.3  | Trend of Export Activity by End-Use Category, 2010–2017                                          |     |
| 5.3.4  | Shares of Sectors to Total Intermediate Exports, 2010–2017                                       |     |
| 5.3.5  | Shares of Sectors to Total Final Exports, 2010–2017                                              |     |
| 5.3.6  | Trend of Import Activity by End-Use Category, 2010–2017                                          |     |
| 5.3.7  | Shares of Sectors to Total Intermediate Imports, 2010–2017                                       | •   |
| 5.3.8  | Shares of Sectors to Total Final Imports, 2010–2017                                              | 127 |
| 5.3.9  | Ranking of Sectors According to Imported Input-to-Output Ratios and Exported                     |     |
|        | Output-to-Output Ratios, 2017                                                                    |     |
| 5.3.10 | Total Foreign-Traded Input, 2010–2017                                                            |     |
| 5.3.11 | Total Foreign-Traded Output, 2010–2017                                                           |     |
| 5.3.12 | Decomposition of Total Production Attributable to Domestic and Interregional Demand, 2010–2017   |     |
| 5.3.13 | Growth Rates of Production Components Based on Two-Region Input-Output Table, 2010–2017          |     |
| 5.3.14 | Gross Exports versus Value-Added Exports by Sector, 2017                                         |     |
| 5.3.15 | Comparison of Traditional and New Revealed Comparative Advantage by Sector, 2017                 |     |
| 5.4.1a | Trade in Value-Added Flow with Top Trading Partners, 2010                                        |     |
| 5.4.1b | Trade in Value-Added Flow with Top Trading Partners, 2017                                        |     |
| 5.4.2  | Trade in Value-Added by Industry, 2017                                                           |     |
| 5.4.3  | Trade in Value-Added, 2010–2017                                                                  | 136 |