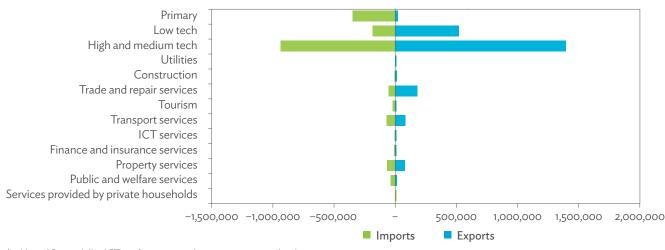

| 1.2.1a | Patterns of Interindustry Transactions Based on the Domestic Consumption Matrix, 2010                                                                    | 26 |
|--------|----------------------------------------------------------------------------------------------------------------------------------------------------------|----|
| 1.2.1b | Patterns of Interindustry Transactions Based on the Domestic Consumption Matrix, 2017                                                                    | 26 |
| 1.2.2a | Backward and Forward Linkages by Industry, 2010                                                                                                          | 26 |
| 1.2.2b | Backward and Forward Linkages by Industry, 2017                                                                                                          | 26 |
| 1.2.3a | Potential Decline in Gross Value Added, 2010–2017                                                                                                        | 27 |
| 1.2.3b | Potential Decline in Gross Value Added Attributed to Domestic Final Demand, 2010–2017                                                                    | 27 |
| 1.2.3C | Potential Decline in Gross Value Added Attributed to Exports, 2010–2017                                                                                  | 27 |
| 1.2.4a | Potential Decline in Gross Output, 2010–2017                                                                                                             | 27 |
| 1.2.4b | Potential Decline in Gross Output Attributed to Domestic Final Demand, 2010–2017                                                                         | 27 |
| 1.2.4C | Potential Decline in Gross Output Attributed to Exports, 2010–2017                                                                                       | 27 |
| 1.3.1  | Exports and Imports as a Share of Gross Domestic Product, 2010–2017                                                                                      | 30 |
| 1.3.2  | Total Foreign Trade by Sector, 2017                                                                                                                      |    |
| 1.3.3  | Trend of Export Activity by End-Use Category, 2010–2017                                                                                                  |    |
| 1.3.4  | Shares of Sectors to Total Intermediate Exports, 2010–2017                                                                                               |    |
| 1.3.5  | Shares of Sectors to Total Final Exports, 2010–2017                                                                                                      |    |
| 1.3.6  | Trend of Import Activity by End-Use Category, 2010–2017                                                                                                  |    |
| 1.3.7  | Shares of Sectors to Total Intermediate Imports, 2010–2017                                                                                               |    |
| 1.3.8  | Shares of Sectors to Total Final Imports, 2010–2017                                                                                                      |    |
| 1.3.9  | Ranking of Sectors According to Imported Input-to-Output Ratios and Exported<br>Output-to-Output Ratios, 2017                                            |    |
| 1.3.10 | Total Foreign-Traded Input, 2010–2017                                                                                                                    | -  |
| 1.3.11 | Total Foreign-Traded Output, 2010–2017                                                                                                                   | -  |
| 1.3.12 | Decomposition of Total Production Attributable to Domestic and Interregional Demand, 2010–2017                                                           | _  |
| 1.3.13 | Growth Rates of Production Components Based on Two-Region Input-Output Table, 2010–2017                                                                  |    |
| 1.3.14 | Gross Exports versus Value-Added Exports by Sector, 2017                                                                                                 |    |
| 1.3.15 | Comparison of Traditional and New Revealed Comparative Advantage by Sector, 2017                                                                         |    |
| 1.4.1a | Trade in Value-Added Flow with Top Trading Partners, 2010                                                                                                |    |
| 1.4.1b | Trade in Value-Added Flow with Top Trading Partners, 2017                                                                                                |    |
| 1.4.2  | Trade in Value-Added by Industry, 2017                                                                                                                   |    |
| 1.4.3  | Trade in Value-Added, 2010–2017                                                                                                                          | 40 |
| 1.4.4  | Trends in Production Activities as a Share of Gross Domestic Product, by Type of Value-Added<br>Creation Activities Based on Forward Linkages, 2010–2017 | 40 |
| 1.4.5  | Structural Changes from 2010 to 2017 in Different Types of Value-Added Creation Activities                                                               |    |
| 15     | Based on Forward Linkages                                                                                                                                | 40 |
| 1.4.6  | Simple Global Value Chain Production Activities as a Share of Total Global Value Chain Production                                                        |    |
|        | Activities Based on Forward Linkages, 2010–2017                                                                                                          | 41 |
| 1.4.7  | Production Activities as a Share of Gross Domestic Product, by Type of Value-Added Creation                                                              |    |
|        | Activities Based on Backward Linkages, 2010–2017                                                                                                         | 41 |
| 1.4.8  | Structural Changes from 2010 to 2017 in Different Types of Value-Added Creation Activities                                                               |    |
|        | Based on Backward Linkages                                                                                                                               | 41 |
| 1.4.9  | Simple Global Value Chain Production Activities as a Share of Total Global Value Chain Production                                                        |    |
|        | Activities Based on Backward Linkages                                                                                                                    | 41 |
| 1.4.10 | Global Value Chain Participation Based on Forward and Backward Linkages at the Sectoral Level,                                                           |    |
|        | 2010 and 2017                                                                                                                                            |    |
| 1.4.11 | Nominal Growth Rates of Different Value-Added Activities in the Manufacturing Sector, 2010–2017                                                          | 42 |