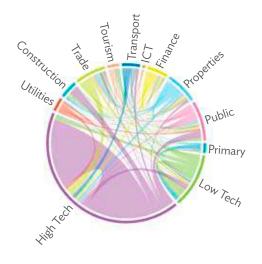

| 1.2.1a | Patterns of Interindustry Transactions Based on the Domestic Consumption Matrix, 2010                                                                    | 26 |
|--------|----------------------------------------------------------------------------------------------------------------------------------------------------------|----|
| 1.2.1b | Patterns of Interindustry Transactions Based on the Domestic Consumption Matrix, 2017                                                                    | 26 |
| 1.2.2a | Backward and Forward Linkages by Industry, 2010                                                                                                          | 26 |
| 1.2.2b | Backward and Forward Linkages by Industry, 2017                                                                                                          | 26 |
| 1.2.3a | Potential Decline in Gross Value Added, 2010–2017                                                                                                        | 27 |
| 1.2.3b | Potential Decline in Gross Value Added Attributed to Domestic Final Demand, 2010–2017                                                                    | 27 |
| 1.2.3C | Potential Decline in Gross Value Added Attributed to Exports, 2010–2017                                                                                  | 27 |
| 1.2.4a | Potential Decline in Gross Output, 2010–2017                                                                                                             | 27 |
| 1.2.4b | Potential Decline in Gross Output Attributed to Domestic Final Demand, 2010–2017                                                                         | 27 |
| 1.2.4C | Potential Decline in Gross Output Attributed to Exports, 2010–2017                                                                                       | 27 |
| 1.3.1  | Exports and Imports as a Share of Gross Domestic Product, 2010–2017                                                                                      | 30 |
| 1.3.2  | Total Foreign Trade by Sector, 2017                                                                                                                      |    |
| 1.3.3  | Trend of Export Activity by End-Use Category, 2010–2017                                                                                                  |    |
| 1.3.4  | Shares of Sectors to Total Intermediate Exports, 2010–2017                                                                                               |    |
| 1.3.5  | Shares of Sectors to Total Final Exports, 2010–2017                                                                                                      |    |
| 1.3.6  | Trend of Import Activity by End-Use Category, 2010–2017                                                                                                  |    |
| 1.3.7  | Shares of Sectors to Total Intermediate Imports, 2010–2017                                                                                               |    |
| 1.3.8  | Shares of Sectors to Total Final Imports, 2010–2017                                                                                                      |    |
| 1.3.9  | Ranking of Sectors According to Imported Input-to-Output Ratios and Exported<br>Output-to-Output Ratios, 2017                                            |    |
| 1.3.10 | Total Foreign-Traded Input, 2010–2017                                                                                                                    | -  |
| 1.3.11 | Total Foreign-Traded Output, 2010–2017                                                                                                                   | -  |
| 1.3.12 | Decomposition of Total Production Attributable to Domestic and Interregional Demand, 2010–2017                                                           | _  |
| 1.3.13 | Growth Rates of Production Components Based on Two-Region Input-Output Table, 2010–2017                                                                  |    |
| 1.3.14 | Gross Exports versus Value-Added Exports by Sector, 2017                                                                                                 |    |
| 1.3.15 | Comparison of Traditional and New Revealed Comparative Advantage by Sector, 2017                                                                         |    |
| 1.4.1a | Trade in Value-Added Flow with Top Trading Partners, 2010                                                                                                |    |
| 1.4.1b | Trade in Value-Added Flow with Top Trading Partners, 2017                                                                                                |    |
| 1.4.2  | Trade in Value-Added by Industry, 2017                                                                                                                   |    |
| 1.4.3  | Trade in Value-Added, 2010–2017                                                                                                                          | 40 |
| 1.4.4  | Trends in Production Activities as a Share of Gross Domestic Product, by Type of Value-Added<br>Creation Activities Based on Forward Linkages, 2010–2017 | 40 |
| 1.4.5  | Structural Changes from 2010 to 2017 in Different Types of Value-Added Creation Activities                                                               |    |
| 15     | Based on Forward Linkages                                                                                                                                | 40 |
| 1.4.6  | Simple Global Value Chain Production Activities as a Share of Total Global Value Chain Production                                                        |    |
|        | Activities Based on Forward Linkages, 2010–2017                                                                                                          | 41 |
| 1.4.7  | Production Activities as a Share of Gross Domestic Product, by Type of Value-Added Creation                                                              |    |
|        | Activities Based on Backward Linkages, 2010–2017                                                                                                         | 41 |
| 1.4.8  | Structural Changes from 2010 to 2017 in Different Types of Value-Added Creation Activities                                                               |    |
|        | Based on Backward Linkages                                                                                                                               | 41 |
| 1.4.9  | Simple Global Value Chain Production Activities as a Share of Total Global Value Chain Production                                                        |    |
|        | Activities Based on Backward Linkages                                                                                                                    | 41 |
| 1.4.10 | Global Value Chain Participation Based on Forward and Backward Linkages at the Sectoral Level,                                                           |    |
|        | 2010 and 2017                                                                                                                                            |    |
| 1.4.11 | Nominal Growth Rates of Different Value-Added Activities in the Manufacturing Sector, 2010–2017                                                          | 42 |