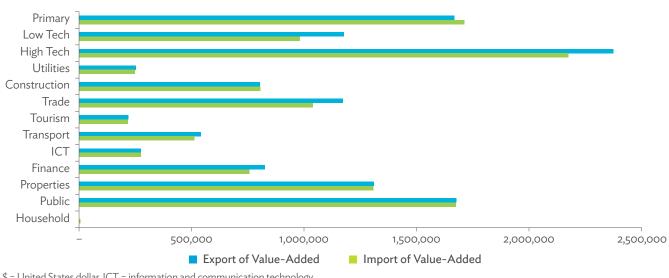

| 4.1.5C | Sectoral Shares of Gross Value Added Content in Domestic and Foreign Final Demand, 2010–2017      |     |
|--------|---------------------------------------------------------------------------------------------------|-----|
| 4.2.1a | Patterns of Interindustry Transactions Based on the Domestic Consumption Matrix, 2010             |     |
| 4.2.1b | Patterns of Interindustry Transactions Based on the Domestic Consumption Matrix, 2017             |     |
| 4.2.2a | Backward and Forward Linkages by Industry, 2010                                                   |     |
| 4.2.2b | Backward and Forward Linkages by Industry, 2017                                                   |     |
| 4.2.3a | Potential Decline in Gross Value Added, 2010–2017                                                 |     |
| 4.2.3b | Potential Decline in Gross Value Added Attributed to Domestic Final Demand, 2010–2017             |     |
| 4.2.3C | Potential Decline in Gross Value Added Attributed to Exports, 2010–2017                           |     |
| 4.2.4a | Potential Decline in Gross Output, 2010–2017                                                      |     |
| 4.2.4b | Potential Decline in Gross Output Attributed to Domestic Final Demand, 2010–2017                  |     |
| 4.2.4C | Potential Decline in Gross Output Attributed to Exports, 2010–2017                                |     |
| 4.3.1  | Exports and Imports as a Share of Gross Domestic Product, 2010–2017                               |     |
| 4.3.2  | Total Foreign Trade by Sector, 2017                                                               |     |
| 4.3.3  | Trend of Export Activity by End-Use Category, 2010–2017                                           |     |
| 4.3.4  | Shares of Sectors to Total Intermediate Exports, 2010–2017                                        |     |
| 4.3.5  | Shares of Sectors to Total Final Exports, 2010–2017                                               |     |
| 4.3.6  | Trend of Import Activity by End-Use Category, 2010–2017                                           |     |
| 4.3.7  | Shares of Sectors to Total Intermediate Imports, 2010–2017                                        |     |
| 4.3.8  | Shares of Sectors to Total Final Imports, 2010–2017                                               |     |
| 4.3.9  | Ranking of Sectors According to Imported Input-to-Output Ratios and Exported                      |     |
|        | Output-to-Output Ratios, 2017                                                                     | 104 |
| 4.3.10 | Total Foreign-Traded Input, 2010–2017                                                             | 104 |
| 4.3.11 | Total Foreign-Traded Output, 2010–2017                                                            | 104 |
| 4.3.12 | Decomposition of Total Production Attributable to Domestic and Interregional Demand, 2010–2017    |     |
| 4.3.13 | Growth Rates of Production Components Based on Two-Region Input-Output Table, 2010–2017           |     |
| 4.3.14 | Gross Exports versus Value-Added Exports by Sector, 2017                                          |     |
| 4.3.15 | Comparison of Traditional and New Revealed Comparative Advantage by Sector, 2017                  | 106 |
| 4.4.1a | Trade in Value-Added Flow with Top Trading Partners, 2010                                         |     |
| 4.4.1b | Trade in Value-Added Flow with Top Trading Partners, 2017                                         |     |
| 4.4.2  | Trade in Value-Added by Industry, 2017                                                            |     |
| 4.4.3  | Trade in Value-Added, 2010–2017                                                                   | 112 |
| 4.4.4  | Trends in Production Activities as a Share of Gross Domestic Product, by Type of Value-Added      |     |
|        | Creation Activities Based on Forward Linkages, 2010–2017                                          |     |
| 4.4.5  | Structural Changes from 2010 to 2017 in Different Types of Value-Added Creation Activities        |     |
|        | Based on Forward Linkages                                                                         | 112 |
| 4.4.6  | Simple Global Value Chain Production Activities as a Share of Total Global Value Chain Production |     |
|        | Activities Based on Forward Linkages, 2010–2017                                                   | 113 |
| 4.4.7  | Production Activities as a Share of Gross Domestic Product, by Type of Value-Added Creation       |     |
|        | Activities Based on Backward Linkages, 2010–2017                                                  | 113 |
| 4.4.8  | Structural Changes from 2010 to 2017 in Different Types of Value-Added Creation Activities        |     |
|        | Based on Backward Linkages                                                                        | 113 |
| 4.4.9  | Simple Global Value Chain Production Activities as a Share of Total Global Value Chain Production |     |
|        | Activities Based on Backward Linkages                                                             | 113 |
| 4.4.10 | Global Value Chain Participation Based on Forward and Backward Linkages at the Sectoral Level,    |     |
|        | 2010 and 2017                                                                                     |     |
| 4.4.11 | Nominal Growth Rates of Different Value-Added Activities in the Manufacturing Sector, 2010–2017   | 114 |
|        |                                                                                                   |     |