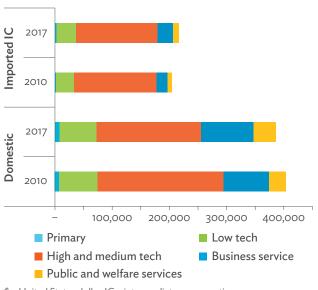

| 1.2.1a | Patterns of Interindustry Transactions Based on the Domestic Consumption Matrix, 2010                                                                    | 26 |
|--------|----------------------------------------------------------------------------------------------------------------------------------------------------------|----|
| 1.2.1b | Patterns of Interindustry Transactions Based on the Domestic Consumption Matrix, 2017                                                                    | 26 |
| 1.2.2a | Backward and Forward Linkages by Industry, 2010                                                                                                          | 26 |
| 1.2.2b | Backward and Forward Linkages by Industry, 2017                                                                                                          | 26 |
| 1.2.3a | Potential Decline in Gross Value Added, 2010–2017                                                                                                        | 27 |
| 1.2.3b | Potential Decline in Gross Value Added Attributed to Domestic Final Demand, 2010–2017                                                                    | 27 |
| 1.2.3C | Potential Decline in Gross Value Added Attributed to Exports, 2010–2017                                                                                  | 27 |
| 1.2.4a | Potential Decline in Gross Output, 2010–2017                                                                                                             | 27 |
| 1.2.4b | Potential Decline in Gross Output Attributed to Domestic Final Demand, 2010–2017                                                                         | 27 |
| 1.2.4C | Potential Decline in Gross Output Attributed to Exports, 2010–2017                                                                                       | 27 |
| 1.3.1  | Exports and Imports as a Share of Gross Domestic Product, 2010–2017                                                                                      | 30 |
| 1.3.2  | Total Foreign Trade by Sector, 2017                                                                                                                      |    |
| 1.3.3  | Trend of Export Activity by End-Use Category, 2010–2017                                                                                                  |    |
| 1.3.4  | Shares of Sectors to Total Intermediate Exports, 2010–2017                                                                                               |    |
| 1.3.5  | Shares of Sectors to Total Final Exports, 2010–2017                                                                                                      |    |
| 1.3.6  | Trend of Import Activity by End-Use Category, 2010–2017                                                                                                  |    |
| 1.3.7  | Shares of Sectors to Total Intermediate Imports, 2010–2017                                                                                               |    |
| 1.3.8  | Shares of Sectors to Total Final Imports, 2010–2017                                                                                                      |    |
| 1.3.9  | Ranking of Sectors According to Imported Input-to-Output Ratios and Exported<br>Output-to-Output Ratios, 2017                                            |    |
| 1.3.10 | Total Foreign-Traded Input, 2010–2017                                                                                                                    | -  |
| 1.3.11 | Total Foreign-Traded Output, 2010–2017                                                                                                                   | -  |
| 1.3.12 | Decomposition of Total Production Attributable to Domestic and Interregional Demand, 2010–2017                                                           | _  |
| 1.3.13 | Growth Rates of Production Components Based on Two-Region Input-Output Table, 2010–2017                                                                  |    |
| 1.3.14 | Gross Exports versus Value-Added Exports by Sector, 2017                                                                                                 |    |
| 1.3.15 | Comparison of Traditional and New Revealed Comparative Advantage by Sector, 2017                                                                         |    |
| 1.4.1a | Trade in Value-Added Flow with Top Trading Partners, 2010                                                                                                |    |
| 1.4.1b | Trade in Value-Added Flow with Top Trading Partners, 2017                                                                                                |    |
| 1.4.2  | Trade in Value-Added by Industry, 2017                                                                                                                   |    |
| 1.4.3  | Trade in Value-Added, 2010–2017                                                                                                                          | 40 |
| 1.4.4  | Trends in Production Activities as a Share of Gross Domestic Product, by Type of Value-Added<br>Creation Activities Based on Forward Linkages, 2010–2017 | 40 |
| 1.4.5  | Structural Changes from 2010 to 2017 in Different Types of Value-Added Creation Activities                                                               |    |
| 15     | Based on Forward Linkages                                                                                                                                | 40 |
| 1.4.6  | Simple Global Value Chain Production Activities as a Share of Total Global Value Chain Production                                                        |    |
|        | Activities Based on Forward Linkages, 2010–2017                                                                                                          | 41 |
| 1.4.7  | Production Activities as a Share of Gross Domestic Product, by Type of Value-Added Creation                                                              |    |
|        | Activities Based on Backward Linkages, 2010–2017                                                                                                         | 41 |
| 1.4.8  | Structural Changes from 2010 to 2017 in Different Types of Value-Added Creation Activities                                                               |    |
|        | Based on Backward Linkages                                                                                                                               | 41 |
| 1.4.9  | Simple Global Value Chain Production Activities as a Share of Total Global Value Chain Production                                                        |    |
|        | Activities Based on Backward Linkages                                                                                                                    | 41 |
| 1.4.10 | Global Value Chain Participation Based on Forward and Backward Linkages at the Sectoral Level,                                                           |    |
|        | 2010 and 2017                                                                                                                                            |    |
| 1.4.11 | Nominal Growth Rates of Different Value-Added Activities in the Manufacturing Sector, 2010–2017                                                          | 42 |