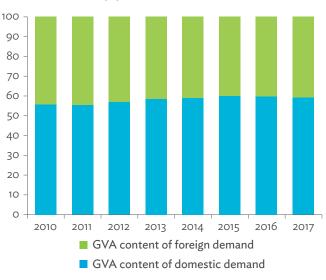

Source: Asian Development Bank Multi-Regional Input-Output Database.

Click here for figure data

21

### Figure 1.1.4c: Shares of Domestic and Imported Intermediate Consumption, 2010–2017 (\$ million)



\$ = United States dollar, IC= intermediate consumption. Source: Asian Development Bank Multi-Regional Input-Output Database. Figure 1.1.4d: Shares of Domestic and Imported Intermediate Consumption by 5-Sector Aggregation, 2010 and 2017 (\$ million)



\$ = United States dollar, IC = intermediate consumption. Source: Asian Development Bank Multi-Regional Input-Output Database.

Click here for figure data

Figure 1.1.5a: Gross Value Added Trend

and Shares by 5-Sector Aggregation,



### Figure 1.1.5b: Gross Value Added Share Attributed to Foreign and Domestic Final Demand, 2010–2017 (%)



GVA = gross value added. Source: Asian Development Bank Multi-Regional Input-Output Database. <u>Click here for figure data</u>

# Figure 1.1.5c: Sectoral Shares of Gross Value Added Content in Domestic and Foreign Final Demand, 2010-2017 (%)

Click here for figure data



Share attributed to foreign final demand



Source: Asian Development Bank Multi-Regional Input-Output Database.

### **Gross Value Added Multipliers** Table 1.1.1:

| Industry                                                      | 2010  | 2011  | 201.2 | 201.3 | 2014  | 2015  | 2016  | 2017  |
|---------------------------------------------------------------|-------|-------|-------|-------|-------|-------|-------|-------|
| Agriculture, hunting, forestry, and fishing                   | 0.476 | 0.445 | 0.480 | 0.527 |