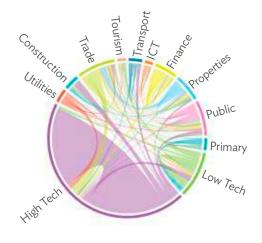

| 1.2.1a | Patterns of Interindustry Transactions Based on the Domestic Consumption Matrix, 2010                                                                    | 26 |
|--------|----------------------------------------------------------------------------------------------------------------------------------------------------------|----|
| 1.2.1b | Patterns of Interindustry Transactions Based on the Domestic Consumption Matrix, 2017                                                                    | 26 |
| 1.2.2a | Backward and Forward Linkages by Industry, 2010                                                                                                          | 26 |
| 1.2.2b | Backward and Forward Linkages by Industry, 2017                                                                                                          | 26 |
| 1.2.3a | Potential Decline in Gross Value Added, 2010–2017                                                                                                        | 27 |
| 1.2.3b | Potential Decline in Gross Value Added Attributed to Domestic Final Demand, 2010–2017                                                                    | 27 |
| 1.2.3C | Potential Decline in Gross Value Added Attributed to Exports, 2010–2017                                                                                  | 27 |
| 1.2.4a | Potential Decline in Gross Output, 2010–2017                                                                                                             | 27 |
| 1.2.4b | Potential Decline in Gross Output Attributed to Domestic Final Demand, 2010–2017                                                                         | 27 |
| 1.2.4C | Potential Decline in Gross Output Attributed to Exports, 2010–2017                                                                                       | 27 |
| 1.3.1  | Exports and Imports as a Share of Gross Domestic Product, 2010–2017                                                                                      | 30 |
| 1.3.2  | Total Foreign Trade by Sector, 2017                                                                                                                      |    |
| 1.3.3  | Trend of Export Activity by End-Use Category, 2010–2017                                                                                                  |    |
| 1.3.4  | Shares of Sectors to Total Intermediate Exports, 2010–2017                                                                                               |    |
| 1.3.5  | Shares of Sectors to Total Final Exports, 2010–2017                                                                                                      |    |
| 1.3.6  | Trend of Import Activity by End-Use Category, 2010–2017                                                                                                  |    |
| 1.3.7  | Shares of Sectors to Total Intermediate Imports, 2010–2017                                                                                               |    |
| 1.3.8  | Shares of Sectors to Total Final Imports, 2010–2017                                                                                                      |    |
| 1.3.9  | Ranking of Sectors According to Imported Input-to-Output Ratios and Exported<br>Output-to-Output Ratios, 2017                                            |    |
| 1.3.10 | Total Foreign-Traded Input, 2010–2017                                                                                                                    | -  |
| 1.3.11 | Total Foreign-Traded Output, 2010–2017                                                                                                                   | -  |
| 1.3.12 | Decomposition of Total Production Attributable to Domestic and Interregional Demand, 2010–2017                                                           | _  |
| 1.3.13 | Growth Rates of Production Components Based on Two-Region Input-Output Table, 2010–2017                                                                  |    |
| 1.3.14 | Gross Exports versus Value-Added Exports by Sector, 2017                                                                                                 |    |
| 1.3.15 | Comparison of Traditional and New Revealed Comparative Advantage by Sector, 2017                                                                         |    |
| 1.4.1a | Trade in Value-Added Flow with Top Trading Partners, 2010                                                                                                |    |
| 1.4.1b | Trade in Value-Added Flow with Top Trading Partners, 2017                                                                                                |    |
| 1.4.2  | Trade in Value-Added by Industry, 2017                                                                                                                   |    |
| 1.4.3  | Trade in Value-Added, 2010–2017                                                                                                                          | 40 |
| 1.4.4  | Trends in Production Activities as a Share of Gross Domestic Product, by Type of Value-Added<br>Creation Activities Based on Forward Linkages, 2010–2017 | 40 |
| 1.4.5  | Structural Changes from 2010 to 2017 in Different Types of Value-Added Creation Activities                                                               |    |
| 15     | Based on Forward Linkages                                                                                                                                | 40 |
| 1.4.6  | Simple Global Value Chain Production Activities as a Share of Total Global Value Chain Production                                                        |    |
|        | Activities Based on Forward Linkages, 2010–2017                                                                                                          | 41 |
| 1.4.7  | Production Activities as a Share of Gross Domestic Product, by Type of Value-Added Creation                                                              |    |
|        | Activities Based on Backward Linkages, 2010–2017                                                                                                         | 41 |
| 1.4.8  | Structural Changes from 2010 to 2017 in Different Types of Value-Added Creation Activities                                                               |    |
|        | Based on Backward Linkages                                                                                                                               | 41 |
| 1.4.9  | Simple Global Value Chain Production Activities as a Share of Total Global Value Chain Production                                                        |    |
|        | Activities Based on Backward Linkages                                                                                                                    | 41 |
| 1.4.10 | Global Value Chain Participation Based on Forward and Backward Linkages at the Sectoral Level,                                                           |    |
|        | 2010 and 2017                                                                                                                                            |    |
| 1.4.11 | Nominal Growth Rates of Different Value-Added Activities in the Manufacturing Sector, 2010–2017                                                          | 42 |