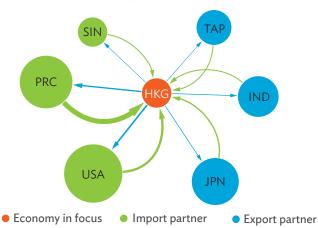

| 1.2.1a | Patterns of Interindustry Transactions Based on the Domestic Consumption Matrix, 2010                                                                    | 26 |
|--------|----------------------------------------------------------------------------------------------------------------------------------------------------------|----|
| 1.2.1b | Patterns of Interindustry Transactions Based on the Domestic Consumption Matrix, 2017                                                                    | 26 |
| 1.2.2a | Backward and Forward Linkages by Industry, 2010                                                                                                          | 26 |
| 1.2.2b | Backward and Forward Linkages by Industry, 2017                                                                                                          | 26 |
| 1.2.3a | Potential Decline in Gross Value Added, 2010–2017                                                                                                        | 27 |
| 1.2.3b | Potential Decline in Gross Value Added Attributed to Domestic Final Demand, 2010–2017                                                                    | 27 |
| 1.2.3C | Potential Decline in Gross Value Added Attributed to Exports, 2010–2017                                                                                  | 27 |
| 1.2.4a | Potential Decline in Gross Output, 2010–2017                                                                                                             | 27 |
| 1.2.4b | Potential Decline in Gross Output Attributed to Domestic Final Demand, 2010–2017                                                                         | 27 |
| 1.2.4C | Potential Decline in Gross Output Attributed to Exports, 2010–2017                                                                                       | 27 |
| 1.3.1  | Exports and Imports as a Share of Gross Domestic Product, 2010–2017                                                                                      | 30 |
| 1.3.2  | Total Foreign Trade by Sector, 2017                                                                                                                      |    |
| 1.3.3  | Trend of Export Activity by End-Use Category, 2010–2017                                                                                                  |    |
| 1.3.4  | Shares of Sectors to Total Intermediate Exports, 2010–2017                                                                                               |    |
| 1.3.5  | Shares of Sectors to Total Final Exports, 2010–2017                                                                                                      |    |
| 1.3.6  | Trend of Import Activity by End-Use Category, 2010–2017                                                                                                  |    |
| 1.3.7  | Shares of Sectors to Total Intermediate Imports, 2010–2017                                                                                               |    |
| 1.3.8  | Shares of Sectors to Total Final Imports, 2010–2017                                                                                                      |    |
| 1.3.9  | Ranking of Sectors According to Imported Input-to-Output Ratios and Exported<br>Output-to-Output Ratios, 2017                                            |    |
| 1.3.10 | Total Foreign-Traded Input, 2010–2017                                                                                                                    | -  |
| 1.3.11 | Total Foreign-Traded Output, 2010–2017                                                                                                                   | -  |
| 1.3.12 | Decomposition of Total Production Attributable to Domestic and Interregional Demand, 2010–2017                                                           | _  |
| 1.3.13 | Growth Rates of Production Components Based on Two-Region Input-Output Table, 2010–2017                                                                  |    |
| 1.3.14 | Gross Exports versus Value-Added Exports by Sector, 2017                                                                                                 |    |
| 1.3.15 | Comparison of Traditional and New Revealed Comparative Advantage by Sector, 2017                                                                         |    |
| 1.4.1a | Trade in Value-Added Flow with Top Trading Partners, 2010                                                                                                |    |
| 1.4.1b | Trade in Value-Added Flow with Top Trading Partners, 2017                                                                                                |    |
| 1.4.2  | Trade in Value-Added by Industry, 2017                                                                                                                   |    |
| 1.4.3  | Trade in Value-Added, 2010–2017                                                                                                                          | 40 |
| 1.4.4  | Trends in Production Activities as a Share of Gross Domestic Product, by Type of Value-Added<br>Creation Activities Based on Forward Linkages, 2010–2017 | 40 |
| 1.4.5  | Structural Changes from 2010 to 2017 in Different Types of Value-Added Creation Activities                                                               |    |
| 15     | Based on Forward Linkages                                                                                                                                | 40 |
| 1.4.6  | Simple Global Value Chain Production Activities as a Share of Total Global Value Chain Production                                                        |    |
|        | Activities Based on Forward Linkages, 2010–2017                                                                                                          | 41 |
| 1.4.7  | Production Activities as a Share of Gross Domestic Product, by Type of Value-Added Creation                                                              |    |
|        | Activities Based on Backward Linkages, 2010–2017                                                                                                         | 41 |
| 1.4.8  | Structural Changes from 2010 to 2017 in Different Types of Value-Added Creation Activities                                                               |    |
|        | Based on Backward Linkages                                                                                                                               | 41 |
| 1.4.9  | Simple Global Value Chain Production Activities as a Share of Total Global Value Chain Production                                                        |    |
|        | Activities Based on Backward Linkages                                                                                                                    | 41 |
| 1.4.10 | Global Value Chain Participation Based on Forward and Backward Linkages at the Sectoral Level,                                                           |    |
|        | 2010 and 2017                                                                                                                                            |    |
| 1.4.11 | Nominal Growth Rates of Different Value-Added Activities in the Manufacturing Sector, 2010–2017                                                          | 42 |