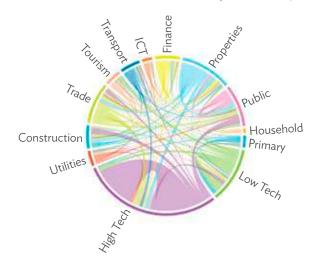

| 1.2.1a | Patterns of Interindustry Transactions Based on the Domestic Consumption Matrix, 2010                                                                    | 26 |
|--------|----------------------------------------------------------------------------------------------------------------------------------------------------------|----|
| 1.2.1b | Patterns of Interindustry Transactions Based on the Domestic Consumption Matrix, 2017                                                                    | 26 |
| 1.2.2a | Backward and Forward Linkages by Industry, 2010                                                                                                          | 26 |
| 1.2.2b | Backward and Forward Linkages by Industry, 2017                                                                                                          | 26 |
| 1.2.3a | Potential Decline in Gross Value Added, 2010–2017                                                                                                        | 27 |
| 1.2.3b | Potential Decline in Gross Value Added Attributed to Domestic Final Demand, 2010–2017                                                                    | 27 |
| 1.2.3C | Potential Decline in Gross Value Added Attributed to Exports, 2010–2017                                                                                  | 27 |
| 1.2.4a | Potential Decline in Gross Output, 2010–2017                                                                                                             | 27 |
| 1.2.4b | Potential Decline in Gross Output Attributed to Domestic Final Demand, 2010–2017                                                                         | 27 |
| 1.2.4C | Potential Decline in Gross Output Attributed to Exports, 2010–2017                                                                                       | 27 |
| 1.3.1  | Exports and Imports as a Share of Gross Domestic Product, 2010–2017                                                                                      | 30 |
| 1.3.2  | Total Foreign Trade by Sector, 2017                                                                                                                      |    |
| 1.3.3  | Trend of Export Activity by End-Use Category, 2010–2017                                                                                                  |    |
| 1.3.4  | Shares of Sectors to Total Intermediate Exports, 2010–2017                                                                                               |    |
| 1.3.5  | Shares of Sectors to Total Final Exports, 2010–2017                                                                                                      |    |
| 1.3.6  | Trend of Import Activity by End-Use Category, 2010–2017                                                                                                  |    |
| 1.3.7  | Shares of Sectors to Total Intermediate Imports, 2010–2017                                                                                               |    |
| 1.3.8  | Shares of Sectors to Total Final Imports, 2010–2017                                                                                                      |    |
| 1.3.9  | Ranking of Sectors According to Imported Input-to-Output Ratios and Exported<br>Output-to-Output Ratios, 2017                                            |    |
| 1.3.10 | Total Foreign-Traded Input, 2010–2017                                                                                                                    | -  |
| 1.3.11 | Total Foreign-Traded Output, 2010–2017                                                                                                                   | -  |
| 1.3.12 | Decomposition of Total Production Attributable to Domestic and Interregional Demand, 2010–2017                                                           | _  |
| 1.3.13 | Growth Rates of Production Components Based on Two-Region Input-Output Table, 2010–2017                                                                  |    |
| 1.3.14 | Gross Exports versus Value-Added Exports by Sector, 2017                                                                                                 |    |
| 1.3.15 | Comparison of Traditional and New Revealed Comparative Advantage by Sector, 2017                                                                         |    |
| 1.4.1a | Trade in Value-Added Flow with Top Trading Partners, 2010                                                                                                |    |
| 1.4.1b | Trade in Value-Added Flow with Top Trading Partners, 2017                                                                                                |    |
| 1.4.2  | Trade in Value-Added by Industry, 2017                                                                                                                   |    |
| 1.4.3  | Trade in Value-Added, 2010–2017                                                                                                                          | 40 |
| 1.4.4  | Trends in Production Activities as a Share of Gross Domestic Product, by Type of Value-Added<br>Creation Activities Based on Forward Linkages, 2010–2017 | 40 |
| 1.4.5  | Structural Changes from 2010 to 2017 in Different Types of Value-Added Creation Activities                                                               |    |
| 15     | Based on Forward Linkages                                                                                                                                | 40 |
| 1.4.6  | Simple Global Value Chain Production Activities as a Share of Total Global Value Chain Production                                                        |    |
|        | Activities Based on Forward Linkages, 2010–2017                                                                                                          | 41 |
| 1.4.7  | Production Activities as a Share of Gross Domestic Product, by Type of Value-Added Creation                                                              |    |
|        | Activities Based on Backward Linkages, 2010–2017                                                                                                         | 41 |
| 1.4.8  | Structural Changes from 2010 to 2017 in Different Types of Value-Added Creation Activities                                                               |    |
|        | Based on Backward Linkages                                                                                                                               | 41 |
| 1.4.9  | Simple Global Value Chain Production Activities as a Share of Total Global Value Chain Production                                                        |    |
|        | Activities Based on Backward Linkages                                                                                                                    | 41 |
| 1.4.10 | Global Value Chain Participation Based on Forward and Backward Linkages at the Sectoral Level,                                                           |    |
|        | 2010 and 2017                                                                                                                                            |    |
| 1.4.11 | Nominal Growth Rates of Different Value-Added Activities in the Manufacturing Sector, 2010–2017                                                          | 42 |