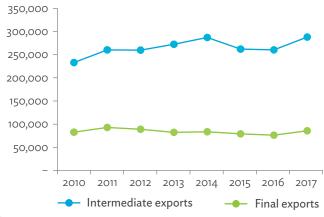

| 1.2.1a | Patterns of Interindustry Transactions Based on the Domestic Consumption Matrix, 2010                                                                    | 26 |
|--------|----------------------------------------------------------------------------------------------------------------------------------------------------------|----|
| 1.2.1b | Patterns of Interindustry Transactions Based on the Domestic Consumption Matrix, 2017                                                                    | 26 |
| 1.2.2a | Backward and Forward Linkages by Industry, 2010                                                                                                          | 26 |
| 1.2.2b | Backward and Forward Linkages by Industry, 2017                                                                                                          | 26 |
| 1.2.3a | Potential Decline in Gross Value Added, 2010–2017                                                                                                        | 27 |
| 1.2.3b | Potential Decline in Gross Value Added Attributed to Domestic Final Demand, 2010–2017                                                                    | 27 |
| 1.2.3C | Potential Decline in Gross Value Added Attributed to Exports, 2010–2017                                                                                  | 27 |
| 1.2.4a | Potential Decline in Gross Output, 2010–2017                                                                                                             | 27 |
| 1.2.4b | Potential Decline in Gross Output Attributed to Domestic Final Demand, 2010–2017                                                                         | 27 |
| 1.2.4C | Potential Decline in Gross Output Attributed to Exports, 2010–2017                                                                                       | 27 |
| 1.3.1  | Exports and Imports as a Share of Gross Domestic Product, 2010–2017                                                                                      | 30 |
| 1.3.2  | Total Foreign Trade by Sector, 2017                                                                                                                      |    |
| 1.3.3  | Trend of Export Activity by End-Use Category, 2010–2017                                                                                                  |    |
| 1.3.4  | Shares of Sectors to Total Intermediate Exports, 2010–2017                                                                                               |    |
| 1.3.5  | Shares of Sectors to Total Final Exports, 2010–2017                                                                                                      |    |
| 1.3.6  | Trend of Import Activity by End-Use Category, 2010–2017                                                                                                  |    |
| 1.3.7  | Shares of Sectors to Total Intermediate Imports, 2010–2017                                                                                               |    |
| 1.3.8  | Shares of Sectors to Total Final Imports, 2010–2017                                                                                                      |    |
| 1.3.9  | Ranking of Sectors According to Imported Input-to-Output Ratios and Exported<br>Output-to-Output Ratios, 2017                                            |    |
| 1.3.10 | Total Foreign-Traded Input, 2010–2017                                                                                                                    | -  |
| 1.3.11 | Total Foreign-Traded Output, 2010–2017                                                                                                                   | -  |
| 1.3.12 | Decomposition of Total Production Attributable to Domestic and Interregional Demand, 2010–2017                                                           | _  |
| 1.3.13 | Growth Rates of Production Components Based on Two-Region Input-Output Table, 2010–2017                                                                  |    |
| 1.3.14 | Gross Exports versus Value-Added Exports by Sector, 2017                                                                                                 |    |
| 1.3.15 | Comparison of Traditional and New Revealed Comparative Advantage by Sector, 2017                                                                         |    |
| 1.4.1a | Trade in Value-Added Flow with Top Trading Partners, 2010                                                                                                |    |
| 1.4.1b | Trade in Value-Added Flow with Top Trading Partners, 2017                                                                                                |    |
| 1.4.2  | Trade in Value-Added by Industry, 2017                                                                                                                   |    |
| 1.4.3  | Trade in Value-Added, 2010–2017                                                                                                                          | 40 |
| 1.4.4  | Trends in Production Activities as a Share of Gross Domestic Product, by Type of Value-Added<br>Creation Activities Based on Forward Linkages, 2010–2017 | 40 |
| 1.4.5  | Structural Changes from 2010 to 2017 in Different Types of Value-Added Creation Activities                                                               |    |
| 15     | Based on Forward Linkages                                                                                                                                | 40 |
| 1.4.6  | Simple Global Value Chain Production Activities as a Share of Total Global Value Chain Production                                                        |    |
|        | Activities Based on Forward Linkages, 2010–2017                                                                                                          | 41 |
| 1.4.7  | Production Activities as a Share of Gross Domestic Product, by Type of Value-Added Creation                                                              |    |
|        | Activities Based on Backward Linkages, 2010–2017                                                                                                         | 41 |
| 1.4.8  | Structural Changes from 2010 to 2017 in Different Types of Value-Added Creation Activities                                                               |    |
|        | Based on Backward Linkages                                                                                                                               | 41 |
| 1.4.9  | Simple Global Value Chain Production Activities as a Share of Total Global Value Chain Production                                                        |    |
|        | Activities Based on Backward Linkages                                                                                                                    | 41 |
| 1.4.10 | Global Value Chain Participation Based on Forward and Backward Linkages at the Sectoral Level,                                                           |    |
|        | 2010 and 2017                                                                                                                                            |    |
| 1.4.11 | Nominal Growth Rates of Different Value-Added Activities in the Manufacturing Sector, 2010–2017                                                          | 42 |