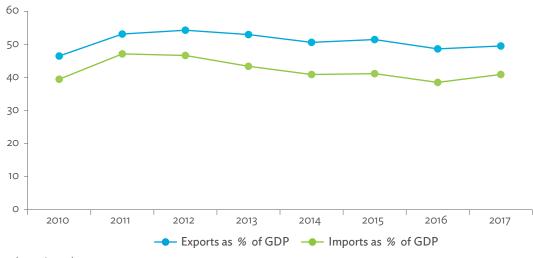

| 1.2.1a | Patterns of Interindustry Transactions Based on the Domestic Consumption Matrix, 2010                                                                    | 26 |
|--------|----------------------------------------------------------------------------------------------------------------------------------------------------------|----|
| 1.2.1b | Patterns of Interindustry Transactions Based on the Domestic Consumption Matrix, 2017                                                                    | 26 |
| 1.2.2a | Backward and Forward Linkages by Industry, 2010                                                                                                          | 26 |
| 1.2.2b | Backward and Forward Linkages by Industry, 2017                                                                                                          | 26 |
| 1.2.3a | Potential Decline in Gross Value Added, 2010–2017                                                                                                        | 27 |
| 1.2.3b | Potential Decline in Gross Value Added Attributed to Domestic Final Demand, 2010–2017                                                                    | 27 |
| 1.2.3C | Potential Decline in Gross Value Added Attributed to Exports, 2010–2017                                                                                  | 27 |
| 1.2.4a | Potential Decline in Gross Output, 2010–2017                                                                                                             | 27 |
| 1.2.4b | Potential Decline in Gross Output Attributed to Domestic Final Demand, 2010–2017                                                                         | 27 |
| 1.2.4C | Potential Decline in Gross Output Attributed to Exports, 2010–2017                                                                                       | 27 |
| 1.3.1  | Exports and Imports as a Share of Gross Domestic Product, 2010–2017                                                                                      | 30 |
| 1.3.2  | Total Foreign Trade by Sector, 2017                                                                                                                      |    |
| 1.3.3  | Trend of Export Activity by End-Use Category, 2010–2017                                                                                                  |    |
| 1.3.4  | Shares of Sectors to Total Intermediate Exports, 2010–2017                                                                                               |    |
| 1.3.5  | Shares of Sectors to Total Final Exports, 2010–2017                                                                                                      |    |
| 1.3.6  | Trend of Import Activity by End-Use Category, 2010–2017                                                                                                  |    |
| 1.3.7  | Shares of Sectors to Total Intermediate Imports, 2010–2017                                                                                               |    |
| 1.3.8  | Shares of Sectors to Total Final Imports, 2010–2017                                                                                                      |    |
| 1.3.9  | Ranking of Sectors According to Imported Input-to-Output Ratios and Exported<br>Output-to-Output Ratios, 2017                                            |    |
| 1.3.10 | Total Foreign-Traded Input, 2010–2017                                                                                                                    | -  |
| 1.3.11 | Total Foreign-Traded Output, 2010–2017                                                                                                                   | -  |
| 1.3.12 | Decomposition of Total Production Attributable to Domestic and Interregional Demand, 2010–2017                                                           | _  |
| 1.3.13 | Growth Rates of Production Components Based on Two-Region Input-Output Table, 2010–2017                                                                  |    |
| 1.3.14 | Gross Exports versus Value-Added Exports by Sector, 2017                                                                                                 |    |
| 1.3.15 | Comparison of Traditional and New Revealed Comparative Advantage by Sector, 2017                                                                         |    |
| 1.4.1a | Trade in Value-Added Flow with Top Trading Partners, 2010                                                                                                |    |
| 1.4.1b | Trade in Value-Added Flow with Top Trading Partners, 2017                                                                                                |    |
| 1.4.2  | Trade in Value-Added by Industry, 2017                                                                                                                   |    |
| 1.4.3  | Trade in Value-Added, 2010–2017                                                                                                                          | 40 |
| 1.4.4  | Trends in Production Activities as a Share of Gross Domestic Product, by Type of Value-Added<br>Creation Activities Based on Forward Linkages, 2010–2017 | 40 |
| 1.4.5  | Structural Changes from 2010 to 2017 in Different Types of Value-Added Creation Activities                                                               |    |
| 15     | Based on Forward Linkages                                                                                                                                | 40 |
| 1.4.6  | Simple Global Value Chain Production Activities as a Share of Total Global Value Chain Production                                                        |    |
|        | Activities Based on Forward Linkages, 2010–2017                                                                                                          | 41 |
| 1.4.7  | Production Activities as a Share of Gross Domestic Product, by Type of Value-Added Creation                                                              |    |
|        | Activities Based on Backward Linkages, 2010–2017                                                                                                         | 41 |
| 1.4.8  | Structural Changes from 2010 to 2017 in Different Types of Value-Added Creation Activities                                                               |    |
|        | Based on Backward Linkages                                                                                                                               | 41 |
| 1.4.9  | Simple Global Value Chain Production Activities as a Share of Total Global Value Chain Production                                                        |    |
|        | Activities Based on Backward Linkages                                                                                                                    | 41 |
| 1.4.10 | Global Value Chain Participation Based on Forward and Backward Linkages at the Sectoral Level,                                                           |    |
|        | 2010 and 2017                                                                                                                                            |    |
| 1.4.11 | Nominal Growth Rates of Different Value-Added Activities in the Manufacturing Sector, 2010–2017                                                          | 42 |