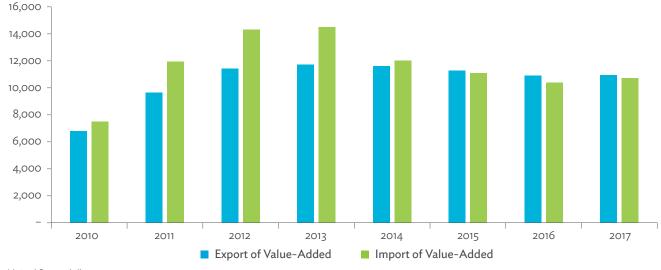

| 1.2.1a | Patterns of Interindustry Transactions Based on the Domestic Consumption Matrix, 2010                                                                    | 26 |
|--------|----------------------------------------------------------------------------------------------------------------------------------------------------------|----|
| 1.2.1b | Patterns of Interindustry Transactions Based on the Domestic Consumption Matrix, 2017                                                                    | 26 |
| 1.2.2a | Backward and Forward Linkages by Industry, 2010                                                                                                          | 26 |
| 1.2.2b | Backward and Forward Linkages by Industry, 2017                                                                                                          | 26 |
| 1.2.3a | Potential Decline in Gross Value Added, 2010–2017                                                                                                        | 27 |
| 1.2.3b | Potential Decline in Gross Value Added Attributed to Domestic Final Demand, 2010–2017                                                                    | 27 |
| 1.2.3C | Potential Decline in Gross Value Added Attributed to Exports, 2010–2017                                                                                  | 27 |
| 1.2.4a | Potential Decline in Gross Output, 2010–2017                                                                                                             | 27 |
| 1.2.4b | Potential Decline in Gross Output Attributed to Domestic Final Demand, 2010–2017                                                                         | 27 |
| 1.2.4C | Potential Decline in Gross Output Attributed to Exports, 2010–2017                                                                                       | 27 |
| 1.3.1  | Exports and Imports as a Share of Gross Domestic Product, 2010–2017                                                                                      | 30 |
| 1.3.2  | Total Foreign Trade by Sector, 2017                                                                                                                      |    |
| 1.3.3  | Trend of Export Activity by End-Use Category, 2010–2017                                                                                                  |    |
| 1.3.4  | Shares of Sectors to Total Intermediate Exports, 2010–2017                                                                                               |    |
| 1.3.5  | Shares of Sectors to Total Final Exports, 2010–2017                                                                                                      |    |
| 1.3.6  | Trend of Import Activity by End-Use Category, 2010–2017                                                                                                  |    |
| 1.3.7  | Shares of Sectors to Total Intermediate Imports, 2010–2017                                                                                               |    |
| 1.3.8  | Shares of Sectors to Total Final Imports, 2010–2017                                                                                                      |    |
| 1.3.9  | Ranking of Sectors According to Imported Input-to-Output Ratios and Exported<br>Output-to-Output Ratios, 2017                                            |    |
| 1.3.10 | Total Foreign-Traded Input, 2010–2017                                                                                                                    | -  |
| 1.3.11 | Total Foreign-Traded Output, 2010–2017                                                                                                                   | -  |
| 1.3.12 | Decomposition of Total Production Attributable to Domestic and Interregional Demand, 2010–2017                                                           | _  |
| 1.3.13 | Growth Rates of Production Components Based on Two-Region Input-Output Table, 2010–2017                                                                  |    |
| 1.3.14 | Gross Exports versus Value-Added Exports by Sector, 2017                                                                                                 |    |
| 1.3.15 | Comparison of Traditional and New Revealed Comparative Advantage by Sector, 2017                                                                         |    |
| 1.4.1a | Trade in Value-Added Flow with Top Trading Partners, 2010                                                                                                |    |
| 1.4.1b | Trade in Value-Added Flow with Top Trading Partners, 2017                                                                                                |    |
| 1.4.2  | Trade in Value-Added by Industry, 2017                                                                                                                   |    |
| 1.4.3  | Trade in Value-Added, 2010–2017                                                                                                                          | 40 |
| 1.4.4  | Trends in Production Activities as a Share of Gross Domestic Product, by Type of Value-Added<br>Creation Activities Based on Forward Linkages, 2010–2017 | 40 |
| 1.4.5  | Structural Changes from 2010 to 2017 in Different Types of Value-Added Creation Activities                                                               |    |
| 15     | Based on Forward Linkages                                                                                                                                | 40 |
| 1.4.6  | Simple Global Value Chain Production Activities as a Share of Total Global Value Chain Production                                                        |    |
|        | Activities Based on Forward Linkages, 2010–2017                                                                                                          | 41 |
| 1.4.7  | Production Activities as a Share of Gross Domestic Product, by Type of Value-Added Creation                                                              |    |
|        | Activities Based on Backward Linkages, 2010–2017                                                                                                         | 41 |
| 1.4.8  | Structural Changes from 2010 to 2017 in Different Types of Value-Added Creation Activities                                                               |    |
|        | Based on Backward Linkages                                                                                                                               | 41 |
| 1.4.9  | Simple Global Value Chain Production Activities as a Share of Total Global Value Chain Production                                                        |    |
|        | Activities Based on Backward Linkages                                                                                                                    | 41 |
| 1.4.10 | Global Value Chain Participation Based on Forward and Backward Linkages at the Sectoral Level,                                                           |    |
|        | 2010 and 2017                                                                                                                                            |    |
| 1.4.11 | Nominal Growth Rates of Different Value-Added Activities in the Manufacturing Sector, 2010–2017                                                          | 42 |