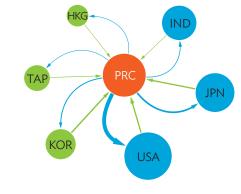

| 1.2.1a | Patterns of Interindustry Transactions Based on the Domestic Consumption Matrix, 2010                                                                    | 26 |
|--------|----------------------------------------------------------------------------------------------------------------------------------------------------------|----|
| 1.2.1b | Patterns of Interindustry Transactions Based on the Domestic Consumption Matrix, 2017                                                                    | 26 |
| 1.2.2a | Backward and Forward Linkages by Industry, 2010                                                                                                          | 26 |
| 1.2.2b | Backward and Forward Linkages by Industry, 2017                                                                                                          | 26 |
| 1.2.3a | Potential Decline in Gross Value Added, 2010–2017                                                                                                        | 27 |
| 1.2.3b | Potential Decline in Gross Value Added Attributed to Domestic Final Demand, 2010–2017                                                                    | 27 |
| 1.2.3C | Potential Decline in Gross Value Added Attributed to Exports, 2010–2017                                                                                  | 27 |
| 1.2.4a | Potential Decline in Gross Output, 2010–2017                                                                                                             | 27 |
| 1.2.4b | Potential Decline in Gross Output Attributed to Domestic Final Demand, 2010–2017                                                                         | 27 |
| 1.2.4C | Potential Decline in Gross Output Attributed to Exports, 2010–2017                                                                                       | 27 |
| 1.3.1  | Exports and Imports as a Share of Gross Domestic Product, 2010–2017                                                                                      | 30 |
| 1.3.2  | Total Foreign Trade by Sector, 2017                                                                                                                      |    |
| 1.3.3  | Trend of Export Activity by End-Use Category, 2010–2017                                                                                                  |    |
| 1.3.4  | Shares of Sectors to Total Intermediate Exports, 2010–2017                                                                                               |    |
| 1.3.5  | Shares of Sectors to Total Final Exports, 2010–2017                                                                                                      |    |
| 1.3.6  | Trend of Import Activity by End-Use Category, 2010–2017                                                                                                  |    |
| 1.3.7  | Shares of Sectors to Total Intermediate Imports, 2010–2017                                                                                               |    |
| 1.3.8  | Shares of Sectors to Total Final Imports, 2010–2017                                                                                                      |    |
| 1.3.9  | Ranking of Sectors According to Imported Input-to-Output Ratios and Exported<br>Output-to-Output Ratios, 2017                                            |    |
| 1.3.10 | Total Foreign-Traded Input, 2010–2017                                                                                                                    | -  |
| 1.3.11 | Total Foreign-Traded Output, 2010–2017                                                                                                                   | -  |
| 1.3.12 | Decomposition of Total Production Attributable to Domestic and Interregional Demand, 2010–2017                                                           | _  |
| 1.3.13 | Growth Rates of Production Components Based on Two-Region Input-Output Table, 2010–2017                                                                  |    |
| 1.3.14 | Gross Exports versus Value-Added Exports by Sector, 2017                                                                                                 |    |
| 1.3.15 | Comparison of Traditional and New Revealed Comparative Advantage by Sector, 2017                                                                         |    |
| 1.4.1a | Trade in Value-Added Flow with Top Trading Partners, 2010                                                                                                |    |
| 1.4.1b | Trade in Value-Added Flow with Top Trading Partners, 2017                                                                                                |    |
| 1.4.2  | Trade in Value-Added by Industry, 2017                                                                                                                   |    |
| 1.4.3  | Trade in Value-Added, 2010–2017                                                                                                                          | 40 |
| 1.4.4  | Trends in Production Activities as a Share of Gross Domestic Product, by Type of Value-Added<br>Creation Activities Based on Forward Linkages, 2010–2017 | 40 |
| 1.4.5  | Structural Changes from 2010 to 2017 in Different Types of Value-Added Creation Activities                                                               |    |
| 15     | Based on Forward Linkages                                                                                                                                | 40 |
| 1.4.6  | Simple Global Value Chain Production Activities as a Share of Total Global Value Chain Production                                                        |    |
|        | Activities Based on Forward Linkages, 2010–2017                                                                                                          | 41 |
| 1.4.7  | Production Activities as a Share of Gross Domestic Product, by Type of Value-Added Creation                                                              |    |
|        | Activities Based on Backward Linkages, 2010–2017                                                                                                         | 41 |
| 1.4.8  | Structural Changes from 2010 to 2017 in Different Types of Value-Added Creation Activities                                                               |    |
|        | Based on Backward Linkages                                                                                                                               | 41 |
| 1.4.9  | Simple Global Value Chain Production Activities as a Share of Total Global Value Chain Production                                                        |    |
|        | Activities Based on Backward Linkages                                                                                                                    | 41 |
| 1.4.10 | Global Value Chain Participation Based on Forward and Backward Linkages at the Sectoral Level,                                                           |    |
|        | 2010 and 2017                                                                                                                                            |    |
| 1.4.11 | Nominal Growth Rates of Different Value-Added Activities in the Manufacturing Sector, 2010–2017                                                          | 42 |