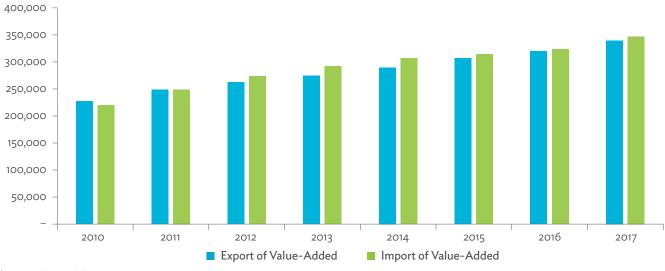

| 1.2.1a | Patterns of Interindustry Transactions Based on the Domestic Consumption Matrix, 2010                                                                    | 26 |
|--------|----------------------------------------------------------------------------------------------------------------------------------------------------------|----|
| 1.2.1b | Patterns of Interindustry Transactions Based on the Domestic Consumption Matrix, 2017                                                                    | 26 |
| 1.2.2a | Backward and Forward Linkages by Industry, 2010                                                                                                          | 26 |
| 1.2.2b | Backward and Forward Linkages by Industry, 2017                                                                                                          | 26 |
| 1.2.3a | Potential Decline in Gross Value Added, 2010–2017                                                                                                        | 27 |
| 1.2.3b | Potential Decline in Gross Value Added Attributed to Domestic Final Demand, 2010–2017                                                                    | 27 |
| 1.2.3C | Potential Decline in Gross Value Added Attributed to Exports, 2010–2017                                                                                  | 27 |
| 1.2.4a | Potential Decline in Gross Output, 2010–2017                                                                                                             | 27 |
| 1.2.4b | Potential Decline in Gross Output Attributed to Domestic Final Demand, 2010–2017                                                                         | 27 |
| 1.2.4C | Potential Decline in Gross Output Attributed to Exports, 2010–2017                                                                                       | 27 |
| 1.3.1  | Exports and Imports as a Share of Gross Domestic Product, 2010–2017                                                                                      | 30 |
| 1.3.2  | Total Foreign Trade by Sector, 2017                                                                                                                      |    |
| 1.3.3  | Trend of Export Activity by End-Use Category, 2010–2017                                                                                                  |    |
| 1.3.4  | Shares of Sectors to Total Intermediate Exports, 2010–2017                                                                                               |    |
| 1.3.5  | Shares of Sectors to Total Final Exports, 2010–2017                                                                                                      |    |
| 1.3.6  | Trend of Import Activity by End-Use Category, 2010–2017                                                                                                  |    |
| 1.3.7  | Shares of Sectors to Total Intermediate Imports, 2010–2017                                                                                               |    |
| 1.3.8  | Shares of Sectors to Total Final Imports, 2010–2017                                                                                                      |    |
| 1.3.9  | Ranking of Sectors According to Imported Input-to-Output Ratios and Exported<br>Output-to-Output Ratios, 2017                                            |    |
| 1.3.10 | Total Foreign-Traded Input, 2010–2017                                                                                                                    | -  |
| 1.3.11 | Total Foreign-Traded Output, 2010–2017                                                                                                                   | -  |
| 1.3.12 | Decomposition of Total Production Attributable to Domestic and Interregional Demand, 2010–2017                                                           | _  |
| 1.3.13 | Growth Rates of Production Components Based on Two-Region Input-Output Table, 2010–2017                                                                  |    |
| 1.3.14 | Gross Exports versus Value-Added Exports by Sector, 2017                                                                                                 |    |
| 1.3.15 | Comparison of Traditional and New Revealed Comparative Advantage by Sector, 2017                                                                         |    |
| 1.4.1a | Trade in Value-Added Flow with Top Trading Partners, 2010                                                                                                |    |
| 1.4.1b | Trade in Value-Added Flow with Top Trading Partners, 2017                                                                                                |    |
| 1.4.2  | Trade in Value-Added by Industry, 2017                                                                                                                   |    |
| 1.4.3  | Trade in Value-Added, 2010–2017                                                                                                                          | 40 |
| 1.4.4  | Trends in Production Activities as a Share of Gross Domestic Product, by Type of Value-Added<br>Creation Activities Based on Forward Linkages, 2010–2017 | 40 |
| 1.4.5  | Structural Changes from 2010 to 2017 in Different Types of Value-Added Creation Activities                                                               |    |
| 15     | Based on Forward Linkages                                                                                                                                | 40 |
| 1.4.6  | Simple Global Value Chain Production Activities as a Share of Total Global Value Chain Production                                                        |    |
|        | Activities Based on Forward Linkages, 2010–2017                                                                                                          | 41 |
| 1.4.7  | Production Activities as a Share of Gross Domestic Product, by Type of Value-Added Creation                                                              |    |
|        | Activities Based on Backward Linkages, 2010–2017                                                                                                         | 41 |
| 1.4.8  | Structural Changes from 2010 to 2017 in Different Types of Value-Added Creation Activities                                                               |    |
|        | Based on Backward Linkages                                                                                                                               | 41 |
| 1.4.9  | Simple Global Value Chain Production Activities as a Share of Total Global Value Chain Production                                                        |    |
|        | Activities Based on Backward Linkages                                                                                                                    | 41 |
| 1.4.10 | Global Value Chain Participation Based on Forward and Backward Linkages at the Sectoral Level,                                                           |    |
|        | 2010 and 2017                                                                                                                                            |    |
| 1.4.11 | Nominal Growth Rates of Different Value-Added Activities in the Manufacturing Sector, 2010–2017                                                          | 42 |