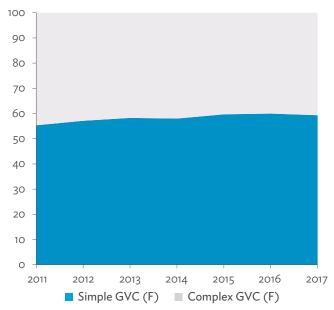

| 1.2.1a | Patterns of Interindustry Transactions Based on the Domestic Consumption Matrix, 2010                                                                    | 26 |
|--------|----------------------------------------------------------------------------------------------------------------------------------------------------------|----|
| 1.2.1b | Patterns of Interindustry Transactions Based on the Domestic Consumption Matrix, 2017                                                                    | 26 |
| 1.2.2a | Backward and Forward Linkages by Industry, 2010                                                                                                          | 26 |
| 1.2.2b | Backward and Forward Linkages by Industry, 2017                                                                                                          | 26 |
| 1.2.3a | Potential Decline in Gross Value Added, 2010–2017                                                                                                        | 27 |
| 1.2.3b | Potential Decline in Gross Value Added Attributed to Domestic Final Demand, 2010–2017                                                                    | 27 |
| 1.2.3C | Potential Decline in Gross Value Added Attributed to Exports, 2010–2017                                                                                  | 27 |
| 1.2.4a | Potential Decline in Gross Output, 2010–2017                                                                                                             | 27 |
| 1.2.4b | Potential Decline in Gross Output Attributed to Domestic Final Demand, 2010–2017                                                                         | 27 |
| 1.2.4C | Potential Decline in Gross Output Attributed to Exports, 2010–2017                                                                                       | 27 |
| 1.3.1  | Exports and Imports as a Share of Gross Domestic Product, 2010–2017                                                                                      | 30 |
| 1.3.2  | Total Foreign Trade by Sector, 2017                                                                                                                      |    |
| 1.3.3  | Trend of Export Activity by End-Use Category, 2010–2017                                                                                                  |    |
| 1.3.4  | Shares of Sectors to Total Intermediate Exports, 2010–2017                                                                                               |    |
| 1.3.5  | Shares of Sectors to Total Final Exports, 2010–2017                                                                                                      |    |
| 1.3.6  | Trend of Import Activity by End-Use Category, 2010–2017                                                                                                  |    |
| 1.3.7  | Shares of Sectors to Total Intermediate Imports, 2010–2017                                                                                               |    |
| 1.3.8  | Shares of Sectors to Total Final Imports, 2010–2017                                                                                                      |    |
| 1.3.9  | Ranking of Sectors According to Imported Input-to-Output Ratios and Exported<br>Output-to-Output Ratios, 2017                                            |    |
| 1.3.10 | Total Foreign-Traded Input, 2010–2017                                                                                                                    | -  |
| 1.3.11 | Total Foreign-Traded Output, 2010–2017                                                                                                                   | -  |
| 1.3.12 | Decomposition of Total Production Attributable to Domestic and Interregional Demand, 2010–2017                                                           | _  |
| 1.3.13 | Growth Rates of Production Components Based on Two-Region Input-Output Table, 2010–2017                                                                  |    |
| 1.3.14 | Gross Exports versus Value-Added Exports by Sector, 2017                                                                                                 |    |
| 1.3.15 | Comparison of Traditional and New Revealed Comparative Advantage by Sector, 2017                                                                         |    |
| 1.4.1a | Trade in Value-Added Flow with Top Trading Partners, 2010                                                                                                |    |
| 1.4.1b | Trade in Value-Added Flow with Top Trading Partners, 2017                                                                                                |    |
| 1.4.2  | Trade in Value-Added by Industry, 2017                                                                                                                   |    |
| 1.4.3  | Trade in Value-Added, 2010–2017                                                                                                                          | 40 |
| 1.4.4  | Trends in Production Activities as a Share of Gross Domestic Product, by Type of Value-Added<br>Creation Activities Based on Forward Linkages, 2010–2017 | 40 |
| 1.4.5  | Structural Changes from 2010 to 2017 in Different Types of Value-Added Creation Activities                                                               |    |
| 15     | Based on Forward Linkages                                                                                                                                | 40 |
| 1.4.6  | Simple Global Value Chain Production Activities as a Share of Total Global Value Chain Production                                                        |    |
|        | Activities Based on Forward Linkages, 2010–2017                                                                                                          | 41 |
| 1.4.7  | Production Activities as a Share of Gross Domestic Product, by Type of Value-Added Creation                                                              |    |
|        | Activities Based on Backward Linkages, 2010–2017                                                                                                         | 41 |
| 1.4.8  | Structural Changes from 2010 to 2017 in Different Types of Value-Added Creation Activities                                                               |    |
|        | Based on Backward Linkages                                                                                                                               | 41 |
| 1.4.9  | Simple Global Value Chain Production Activities as a Share of Total Global Value Chain Production                                                        |    |
|        | Activities Based on Backward Linkages                                                                                                                    | 41 |
| 1.4.10 | Global Value Chain Participation Based on Forward and Backward Linkages at the Sectoral Level,                                                           |    |
|        | 2010 and 2017                                                                                                                                            |    |
| 1.4.11 | Nominal Growth Rates of Different Value-Added Activities in the Manufacturing Sector, 2010–2017                                                          | 42 |