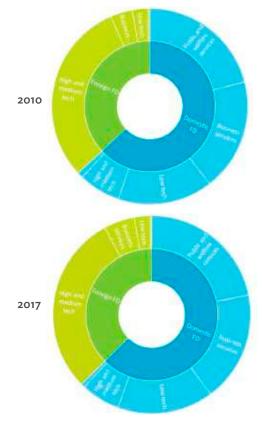

| 1.2.1a | Patterns of Interindustry Transactions Based on the Domestic Consumption Matrix, 2010                                                                    | 26 |
|--------|----------------------------------------------------------------------------------------------------------------------------------------------------------|----|
| 1.2.1b | Patterns of Interindustry Transactions Based on the Domestic Consumption Matrix, 2017                                                                    | 26 |
| 1.2.2a | Backward and Forward Linkages by Industry, 2010                                                                                                          | 26 |
| 1.2.2b | Backward and Forward Linkages by Industry, 2017                                                                                                          | 26 |
| 1.2.3a | Potential Decline in Gross Value Added, 2010–2017                                                                                                        | 27 |
| 1.2.3b | Potential Decline in Gross Value Added Attributed to Domestic Final Demand, 2010–2017                                                                    | 27 |
| 1.2.3C | Potential Decline in Gross Value Added Attributed to Exports, 2010–2017                                                                                  | 27 |
| 1.2.4a | Potential Decline in Gross Output, 2010–2017                                                                                                             | 27 |
| 1.2.4b | Potential Decline in Gross Output Attributed to Domestic Final Demand, 2010–2017                                                                         | 27 |
| 1.2.4C | Potential Decline in Gross Output Attributed to Exports, 2010–2017                                                                                       | 27 |
| 1.3.1  | Exports and Imports as a Share of Gross Domestic Product, 2010–2017                                                                                      | 30 |
| 1.3.2  | Total Foreign Trade by Sector, 2017                                                                                                                      |    |
| 1.3.3  | Trend of Export Activity by End-Use Category, 2010–2017                                                                                                  |    |
| 1.3.4  | Shares of Sectors to Total Intermediate Exports, 2010–2017                                                                                               |    |
| 1.3.5  | Shares of Sectors to Total Final Exports, 2010–2017                                                                                                      |    |
| 1.3.6  | Trend of Import Activity by End-Use Category, 2010–2017                                                                                                  |    |
| 1.3.7  | Shares of Sectors to Total Intermediate Imports, 2010–2017                                                                                               |    |
| 1.3.8  | Shares of Sectors to Total Final Imports, 2010–2017                                                                                                      |    |
| 1.3.9  | Ranking of Sectors According to Imported Input-to-Output Ratios and Exported<br>Output-to-Output Ratios, 2017                                            |    |
| 1.3.10 | Total Foreign-Traded Input, 2010–2017                                                                                                                    | -  |
| 1.3.11 | Total Foreign-Traded Output, 2010–2017                                                                                                                   | -  |
| 1.3.12 | Decomposition of Total Production Attributable to Domestic and Interregional Demand, 2010–2017                                                           | _  |
| 1.3.13 | Growth Rates of Production Components Based on Two-Region Input-Output Table, 2010–2017                                                                  |    |
| 1.3.14 | Gross Exports versus Value-Added Exports by Sector, 2017                                                                                                 |    |
| 1.3.15 | Comparison of Traditional and New Revealed Comparative Advantage by Sector, 2017                                                                         |    |
| 1.4.1a | Trade in Value-Added Flow with Top Trading Partners, 2010                                                                                                |    |
| 1.4.1b | Trade in Value-Added Flow with Top Trading Partners, 2017                                                                                                |    |
| 1.4.2  | Trade in Value-Added by Industry, 2017                                                                                                                   |    |
| 1.4.3  | Trade in Value-Added, 2010–2017                                                                                                                          | 40 |
| 1.4.4  | Trends in Production Activities as a Share of Gross Domestic Product, by Type of Value-Added<br>Creation Activities Based on Forward Linkages, 2010–2017 | 40 |
| 1.4.5  | Structural Changes from 2010 to 2017 in Different Types of Value-Added Creation Activities                                                               |    |
| 15     | Based on Forward Linkages                                                                                                                                | 40 |
| 1.4.6  | Simple Global Value Chain Production Activities as a Share of Total Global Value Chain Production                                                        |    |
|        | Activities Based on Forward Linkages, 2010–2017                                                                                                          | 41 |
| 1.4.7  | Production Activities as a Share of Gross Domestic Product, by Type of Value-Added Creation                                                              |    |
|        | Activities Based on Backward Linkages, 2010–2017                                                                                                         | 41 |
| 1.4.8  | Structural Changes from 2010 to 2017 in Different Types of Value-Added Creation Activities                                                               |    |
|        | Based on Backward Linkages                                                                                                                               | 41 |
| 1.4.9  | Simple Global Value Chain Production Activities as a Share of Total Global Value Chain Production                                                        |    |
|        | Activities Based on Backward Linkages                                                                                                                    | 41 |
| 1.4.10 | Global Value Chain Participation Based on Forward and Backward Linkages at the Sectoral Level,                                                           |    |
|        | 2010 and 2017                                                                                                                                            |    |
| 1.4.11 | Nominal Growth Rates of Different Value-Added Activities in the Manufacturing Sector, 2010–2017                                                          | 42 |