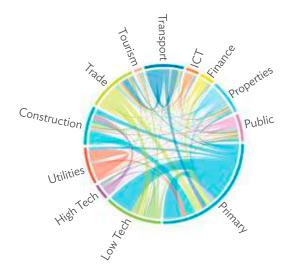

| 1.2.1a | Patterns of Interindustry Transactions Based on the Domestic Consumption Matrix, 2010                                                                    | 26 |
|--------|----------------------------------------------------------------------------------------------------------------------------------------------------------|----|
| 1.2.1b | Patterns of Interindustry Transactions Based on the Domestic Consumption Matrix, 2017                                                                    | 26 |
| 1.2.2a | Backward and Forward Linkages by Industry, 2010                                                                                                          | 26 |
| 1.2.2b | Backward and Forward Linkages by Industry, 2017                                                                                                          | 26 |
| 1.2.3a | Potential Decline in Gross Value Added, 2010–2017                                                                                                        | 27 |
| 1.2.3b | Potential Decline in Gross Value Added Attributed to Domestic Final Demand, 2010–2017                                                                    | 27 |
| 1.2.3C | Potential Decline in Gross Value Added Attributed to Exports, 2010–2017                                                                                  | 27 |
| 1.2.4a | Potential Decline in Gross Output, 2010–2017                                                                                                             | 27 |
| 1.2.4b | Potential Decline in Gross Output Attributed to Domestic Final Demand, 2010–2017                                                                         | 27 |
| 1.2.4C | Potential Decline in Gross Output Attributed to Exports, 2010–2017                                                                                       | 27 |
| 1.3.1  | Exports and Imports as a Share of Gross Domestic Product, 2010–2017                                                                                      | 30 |
| 1.3.2  | Total Foreign Trade by Sector, 2017                                                                                                                      |    |
| 1.3.3  | Trend of Export Activity by End-Use Category, 2010–2017                                                                                                  |    |
| 1.3.4  | Shares of Sectors to Total Intermediate Exports, 2010–2017                                                                                               |    |
| 1.3.5  | Shares of Sectors to Total Final Exports, 2010–2017                                                                                                      |    |
| 1.3.6  | Trend of Import Activity by End-Use Category, 2010–2017                                                                                                  |    |
| 1.3.7  | Shares of Sectors to Total Intermediate Imports, 2010–2017                                                                                               |    |
| 1.3.8  | Shares of Sectors to Total Final Imports, 2010–2017                                                                                                      |    |
| 1.3.9  | Ranking of Sectors According to Imported Input-to-Output Ratios and Exported<br>Output-to-Output Ratios, 2017                                            |    |
| 1.3.10 | Total Foreign-Traded Input, 2010–2017                                                                                                                    | -  |
| 1.3.11 | Total Foreign-Traded Output, 2010–2017                                                                                                                   | -  |
| 1.3.12 | Decomposition of Total Production Attributable to Domestic and Interregional Demand, 2010–2017                                                           | _  |
| 1.3.13 | Growth Rates of Production Components Based on Two-Region Input-Output Table, 2010–2017                                                                  |    |
| 1.3.14 | Gross Exports versus Value-Added Exports by Sector, 2017                                                                                                 |    |
| 1.3.15 | Comparison of Traditional and New Revealed Comparative Advantage by Sector, 2017                                                                         |    |
| 1.4.1a | Trade in Value-Added Flow with Top Trading Partners, 2010                                                                                                |    |
| 1.4.1b | Trade in Value-Added Flow with Top Trading Partners, 2017                                                                                                |    |
| 1.4.2  | Trade in Value-Added by Industry, 2017                                                                                                                   |    |
| 1.4.3  | Trade in Value-Added, 2010–2017                                                                                                                          | 40 |
| 1.4.4  | Trends in Production Activities as a Share of Gross Domestic Product, by Type of Value-Added<br>Creation Activities Based on Forward Linkages, 2010–2017 | 40 |
| 1.4.5  | Structural Changes from 2010 to 2017 in Different Types of Value-Added Creation Activities                                                               |    |
| 15     | Based on Forward Linkages                                                                                                                                | 40 |
| 1.4.6  | Simple Global Value Chain Production Activities as a Share of Total Global Value Chain Production                                                        |    |
|        | Activities Based on Forward Linkages, 2010–2017                                                                                                          | 41 |
| 1.4.7  | Production Activities as a Share of Gross Domestic Product, by Type of Value-Added Creation                                                              |    |
|        | Activities Based on Backward Linkages, 2010–2017                                                                                                         | 41 |
| 1.4.8  | Structural Changes from 2010 to 2017 in Different Types of Value-Added Creation Activities                                                               |    |
|        | Based on Backward Linkages                                                                                                                               | 41 |
| 1.4.9  | Simple Global Value Chain Production Activities as a Share of Total Global Value Chain Production                                                        |    |
|        | Activities Based on Backward Linkages                                                                                                                    | 41 |
| 1.4.10 | Global Value Chain Participation Based on Forward and Backward Linkages at the Sectoral Level,                                                           |    |
|        | 2010 and 2017                                                                                                                                            |    |
| 1.4.11 | Nominal Growth Rates of Different Value-Added Activities in the Manufacturing Sector, 2010–2017                                                          | 42 |