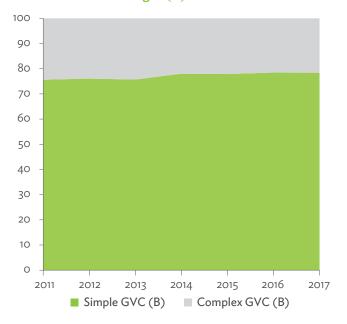

| 1.2.1a | Patterns of Interindustry Transactions Based on the Domestic Consumption Matrix, 2010                                                                    | 26 |
|--------|----------------------------------------------------------------------------------------------------------------------------------------------------------|----|
| 1.2.1b | Patterns of Interindustry Transactions Based on the Domestic Consumption Matrix, 2017                                                                    | 26 |
| 1.2.2a | Backward and Forward Linkages by Industry, 2010                                                                                                          | 26 |
| 1.2.2b | Backward and Forward Linkages by Industry, 2017                                                                                                          | 26 |
| 1.2.3a | Potential Decline in Gross Value Added, 2010–2017                                                                                                        | 27 |
| 1.2.3b | Potential Decline in Gross Value Added Attributed to Domestic Final Demand, 2010–2017                                                                    | 27 |
| 1.2.3C | Potential Decline in Gross Value Added Attributed to Exports, 2010–2017                                                                                  | 27 |
| 1.2.4a | Potential Decline in Gross Output, 2010–2017                                                                                                             | 27 |
| 1.2.4b | Potential Decline in Gross Output Attributed to Domestic Final Demand, 2010–2017                                                                         | 27 |
| 1.2.4C | Potential Decline in Gross Output Attributed to Exports, 2010–2017                                                                                       | 27 |
| 1.3.1  | Exports and Imports as a Share of Gross Domestic Product, 2010–2017                                                                                      | 30 |
| 1.3.2  | Total Foreign Trade by Sector, 2017                                                                                                                      |    |
| 1.3.3  | Trend of Export Activity by End-Use Category, 2010–2017                                                                                                  |    |
| 1.3.4  | Shares of Sectors to Total Intermediate Exports, 2010–2017                                                                                               |    |
| 1.3.5  | Shares of Sectors to Total Final Exports, 2010–2017                                                                                                      |    |
| 1.3.6  | Trend of Import Activity by End-Use Category, 2010–2017                                                                                                  |    |
| 1.3.7  | Shares of Sectors to Total Intermediate Imports, 2010–2017                                                                                               |    |
| 1.3.8  | Shares of Sectors to Total Final Imports, 2010–2017                                                                                                      |    |
| 1.3.9  | Ranking of Sectors According to Imported Input-to-Output Ratios and Exported<br>Output-to-Output Ratios, 2017                                            |    |
| 1.3.10 | Total Foreign-Traded Input, 2010–2017                                                                                                                    | -  |
| 1.3.11 | Total Foreign-Traded Output, 2010–2017                                                                                                                   | -  |
| 1.3.12 | Decomposition of Total Production Attributable to Domestic and Interregional Demand, 2010–2017                                                           | _  |
| 1.3.13 | Growth Rates of Production Components Based on Two-Region Input-Output Table, 2010–2017                                                                  |    |
| 1.3.14 | Gross Exports versus Value-Added Exports by Sector, 2017                                                                                                 |    |
| 1.3.15 | Comparison of Traditional and New Revealed Comparative Advantage by Sector, 2017                                                                         |    |
| 1.4.1a | Trade in Value-Added Flow with Top Trading Partners, 2010                                                                                                |    |
| 1.4.1b | Trade in Value-Added Flow with Top Trading Partners, 2017                                                                                                |    |
| 1.4.2  | Trade in Value-Added by Industry, 2017                                                                                                                   |    |
| 1.4.3  | Trade in Value-Added, 2010–2017                                                                                                                          | 40 |
| 1.4.4  | Trends in Production Activities as a Share of Gross Domestic Product, by Type of Value-Added<br>Creation Activities Based on Forward Linkages, 2010–2017 | 40 |
| 1.4.5  | Structural Changes from 2010 to 2017 in Different Types of Value-Added Creation Activities                                                               |    |
| 15     | Based on Forward Linkages                                                                                                                                | 40 |
| 1.4.6  | Simple Global Value Chain Production Activities as a Share of Total Global Value Chain Production                                                        |    |
|        | Activities Based on Forward Linkages, 2010–2017                                                                                                          | 41 |
| 1.4.7  | Production Activities as a Share of Gross Domestic Product, by Type of Value-Added Creation                                                              |    |
|        | Activities Based on Backward Linkages, 2010–2017                                                                                                         | 41 |
| 1.4.8  | Structural Changes from 2010 to 2017 in Different Types of Value-Added Creation Activities                                                               |    |
|        | Based on Backward Linkages                                                                                                                               | 41 |
| 1.4.9  | Simple Global Value Chain Production Activities as a Share of Total Global Value Chain Production                                                        |    |
|        | Activities Based on Backward Linkages                                                                                                                    | 41 |
| 1.4.10 | Global Value Chain Participation Based on Forward and Backward Linkages at the Sectoral Level,                                                           |    |
|        | 2010 and 2017                                                                                                                                            |    |
| 1.4.11 | Nominal Growth Rates of Different Value-Added Activities in the Manufacturing Sector, 2010–2017                                                          | 42 |