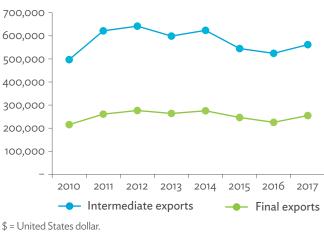

# Japan

| 2.1.1a | Gross Domestic Product Scaled to 2010 Levels in Comparison with the Rest of the World, 2010-2017 | 43 |
|--------|--------------------------------------------------------------------------------------------------|----|
| 2.1.1b | Gross Domestic Product Share by 5-Sector Aggregation, 2017                                       | 43 |
| 2.1.2a | Gross Domestic Product Trend by Final Consumption Expenditure Components, 2010–2017              | 43 |
| 2.1.2b | Share of Consumption Expenditure by Final Consumption Expenditure Components, 2010–2017          | 43 |
| 2.1.2C | Final Consumption Expenditure Total Trend and Shares by 5-Sector Aggregation, 2010–2017          | 44 |
| 2.1.3a | Gross Total Output Trend and Shares by 5-Sector Aggregation, 2010–2017                           |    |
| 2.1.3b | Shares by 5-Sector Aggregation Attributed to Foreign and Domestic Final Demand, 2010 and 2017    | 44 |
| 2.1.3C | Gross Output by Production Attributed to Foreign and Domestic Demand, 2010–2017                  |    |
| 2.1.4a | Intermediate Consumption Shares by 5-Sector Aggregation, 2010–2017                               | 45 |
| 2.1.4b | Intermediate Consumption Ratio to Output by 5-Sector Aggregation, 2010 and 2017                  |    |
| 2.1.4C | Shares of Domestic and Imported Intermediate Consumption, 2010–2017                              | 45 |
| 2.1.4d | Shares of Domestic and Imported Intermediate Consumption by 5-Sector Aggregation, 2010 and 2017  | 45 |
| 2.1.5a | Gross Value Added Trend and Shares by 5-Sector Aggregation, 2010–2017                            | 46 |
| 2.1.5b | Gross Value Added Share Attributed to Foreign and Domestic Final Demand, 2010–2017               | 46 |
| 2.1.5C | Sectoral Shares of Gross Value Added Content in Domestic and Foreign Final Demand, 2010–2017     | 46 |
| 2.2.1a | Patterns of Interindustry Transactions Based on the Domestic Consumption Matrix, 2010            | 50 |
| 2.2.1b | Patterns of Interindustry Transactions Based on the Domestic Consumption Matrix, 2017            | 50 |
| 2.2.2a | Backward and Forward Linkages by Industry, 2010                                                  | 50 |
| 2.2.2b | Backward and Forward Linkages by Industry, 2017                                                  | 50 |
| 2.2.3a | Potential Decline in Gross Value Added, 2010–2017                                                |    |
| 2.2.3b | Potential Decline in Gross Value Added Attributed to Domestic Final Demand, 2010-2017            |    |
| 2.2.3C | Potential Decline in Gross Value Added Attributed to Exports, 2010–2017                          |    |
| 2.2.4a | Potential Decline in Gross Output, 2010–2017                                                     |    |
| 2.2.4b | Potential Decline in Gross Output Attributed to Domestic Final Demand, 2010–2017                 |    |
| 2.2.4C | Potential Decline in Gross Output Attributed to Exports, 2010–2017                               |    |
| 2.3.1  | Exports and Imports as a Share of Gross Domestic Product, 2010–2017                              | 54 |
| 2.3.2  | Total Foreign Trade by Sector, 2017                                                              |    |
| 2.3.3  | Trend of Export Activity by End-Use Category, 2010–2017                                          |    |
| 2.3.4  | Shares of Sectors to Total Intermediate Exports, 2010–2017                                       |    |
| 2.3.5  | Shares of Sectors to Total Final Exports, 2010–2017                                              |    |
| 2.3.6  | Trend of Import Activity by End-Use Category, 2010–2017                                          |    |
| 2.3.7  | Shares of Sectors to Total Intermediate Imports, 2010–2017                                       |    |
| 2.3.8  | Shares of Sectors to Total Final Imports, 2010–2017                                              | 55 |
| 2.3.9  | Ranking of Sectors According to Imported Input-to-Output Ratios and Exported                     |    |
|        | Output-to-Output Ratios, 2017                                                                    | -  |
| 2.3.10 | Total Foreign-Traded Input, 2010–2017                                                            | -  |
| 2.3.11 | Total Foreign-Traded Output, 2010–2017                                                           | -  |
| 2.3.12 | Decomposition of Total Production Attributable to Domestic and Interregional Demand, 2010–2017   |    |
| 2.3.13 | Growth Rates of Production Components Based on Two-Region Input-Output Table, 2010–2017          |    |
| 2.3.14 | Gross Exports versus Value-Added Exports by Sector, 2017                                         |    |
| 2.3.15 | Comparison of Traditional and New Revealed Comparative Advantage by Sector, 2017                 |    |
| 2.4.1a | Trade in Value-Added Flow with Top Trading Partners, 2010                                        |    |
| 2.4.1b | Trade in Value-Added Flow with Top Trading Partners, 2017                                        |    |
| 2.4.2  | Trade in Value-Added by Industry, 2017                                                           |    |
| 2.4.3  | Trade in Value-Added, 2010–2017                                                                  | 64 |