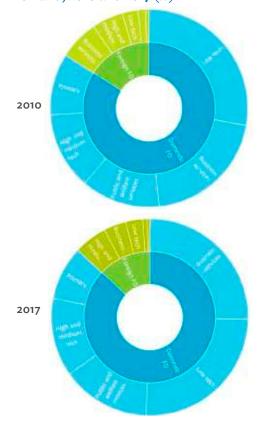

# TABLES, FIGURES, AND BOXES

| IARL  | .ES                                                                                             |    |
|-------|-------------------------------------------------------------------------------------------------|----|
| 1     | Example of an Input-Output Table                                                                | 1  |
| 2     | Sector Aggregation Used in Input-Output Tables                                                  | 2  |
| 3     | Multi-Region Input-Output Table                                                                 | 13 |
| Bangl | adesh                                                                                           |    |
| 1.1.1 | Gross Value Added Multipliers                                                                   | 24 |
| 1.1.2 | Import Multipliers                                                                              | 25 |
| 1.1.3 | Output Multipliers                                                                              | 26 |
| 1.2.1 | Input-Output Backward Linkage                                                                   | 29 |
| 1.2.2 | Input-Output Forward Linkage                                                                    | 30 |
| 1.3.1 | Production Attributable to Domestic Linkages by Sector, 2010–2017                               |    |
| 1.3.2 | Production Attributable to Linkages with the Rest of the World by Sector, 2010–2017             | 35 |
| 1.3.3 | Net Intraregional Multipliers (M1), 2010–2017                                                   | 36 |
| 1.3.4 | Net Interregional Multipliers (M2), 2010–2017                                                   | 37 |
| 1.3.5 | Net Feedback Multipliers (M3), 2010–2017                                                        | 38 |
| 1.3.6 | Comparison of Exports in Gross and Value-Added Terms, 2010–2017                                 |    |
| 1.3.7 | Comparison of Revealed Comparative Advantage Measures in Gross and Value-Added Terms, 2010–2017 | 39 |
| Bhuta | un                                                                                              |    |
| 2.1.1 | Gross Value Added Multipliers                                                                   | 48 |
| 2.1.2 | Import Multipliers                                                                              |    |
| 2.1.3 | Output Multipliers                                                                              |    |
| 2.2.1 | Input-Output Backward Linkage                                                                   | _  |
| 2.2.2 | Input-Output Forward Linkage                                                                    |    |
| 2.3.1 | Production Attributable to Domestic Linkages by Sector, 2010–2017                               |    |
| 2.3.2 | Production Attributable to Linkages with the Rest of the World by Sector, 2010–2017             |    |
| 2.3.3 | Net Intraregional Multipliers (M1), 2010–2017                                                   |    |
| 2.3.4 | Net Interregional Multipliers (M2), 2010–2017                                                   |    |
| 2.3.5 | Net Feedback Multipliers (M3), 2010–2017                                                        |    |
| 2.3.6 | Comparison of Exports in Gross and Value-Added Terms, 2010–2017                                 |    |
| 2.3.7 | Comparison of Revealed Comparative Advantage Measures in Gross and Value-Added Terms, 2010–2017 | _  |
| India |                                                                                                 |    |
| 3.1.1 | Gross Value Added Multipliers                                                                   | 72 |
| 3.1.2 | Import Multipliers                                                                              |    |
| 3.1.3 | Output Multipliers                                                                              |    |
| 3.2.1 | Input-Output Backward Linkage                                                                   |    |