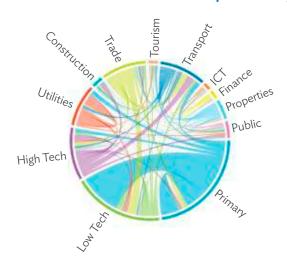

# TABLES, FIGURES, AND BOXES

| IARL  | .ES                                                                                             |    |
|-------|-------------------------------------------------------------------------------------------------|----|
| 1     | Example of an Input-Output Table                                                                | 1  |
| 2     | Sector Aggregation Used in Input-Output Tables                                                  | 2  |
| 3     | Multi-Region Input-Output Table                                                                 | 13 |
| Bangl | adesh                                                                                           |    |
| 1.1.1 | Gross Value Added Multipliers                                                                   | 24 |
| 1.1.2 | Import Multipliers                                                                              | 25 |
| 1.1.3 | Output Multipliers                                                                              | 26 |
| 1.2.1 | Input-Output Backward Linkage                                                                   | 29 |
| 1.2.2 | Input-Output Forward Linkage                                                                    | 30 |
| 1.3.1 | Production Attributable to Domestic Linkages by Sector, 2010–2017                               |    |
| 1.3.2 | Production Attributable to Linkages with the Rest of the World by Sector, 2010–2017             | 35 |
| 1.3.3 | Net Intraregional Multipliers (M1), 2010–2017                                                   | 36 |
| 1.3.4 | Net Interregional Multipliers (M2), 2010–2017                                                   | 37 |
| 1.3.5 | Net Feedback Multipliers (M3), 2010–2017                                                        | 38 |
| 1.3.6 | Comparison of Exports in Gross and Value-Added Terms, 2010–2017                                 |    |
| 1.3.7 | Comparison of Revealed Comparative Advantage Measures in Gross and Value-Added Terms, 2010–2017 | 39 |
| Bhuta | un                                                                                              |    |
| 2.1.1 | Gross Value Added Multipliers                                                                   | 48 |
| 2.1.2 | Import Multipliers                                                                              |    |
| 2.1.3 | Output Multipliers                                                                              |    |
| 2.2.1 | Input-Output Backward Linkage                                                                   | _  |
| 2.2.2 | Input-Output Forward Linkage                                                                    |    |
| 2.3.1 | Production Attributable to Domestic Linkages by Sector, 2010–2017                               |    |
| 2.3.2 | Production Attributable to Linkages with the Rest of the World by Sector, 2010–2017             |    |
| 2.3.3 | Net Intraregional Multipliers (M1), 2010–2017                                                   |    |
| 2.3.4 | Net Interregional Multipliers (M2), 2010–2017                                                   |    |
| 2.3.5 | Net Feedback Multipliers (M3), 2010–2017                                                        |    |
| 2.3.6 | Comparison of Exports in Gross and Value-Added Terms, 2010–2017                                 |    |
| 2.3.7 | Comparison of Revealed Comparative Advantage Measures in Gross and Value-Added Terms, 2010–2017 | _  |
| India |                                                                                                 |    |
| 3.1.1 | Gross Value Added Multipliers                                                                   | 72 |
| 3.1.2 | Import Multipliers                                                                              |    |
| 3.1.3 | Output Multipliers                                                                              |    |
| 3.2.1 | Input-Output Backward Linkage                                                                   |    |