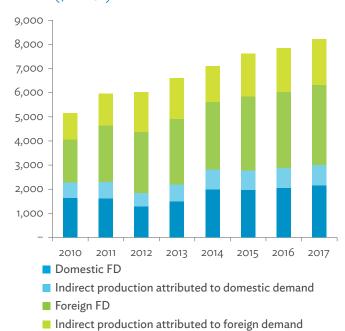

# TABLES, FIGURES, AND BOXES

| IARL  | .ES                                                                                             |    |
|-------|-------------------------------------------------------------------------------------------------|----|
| 1     | Example of an Input-Output Table                                                                | 1  |
| 2     | Sector Aggregation Used in Input-Output Tables                                                  | 2  |
| 3     | Multi-Region Input-Output Table                                                                 | 13 |
| Bangl | adesh                                                                                           |    |
| 1.1.1 | Gross Value Added Multipliers                                                                   | 24 |
| 1.1.2 | Import Multipliers                                                                              | 25 |
| 1.1.3 | Output Multipliers                                                                              | 26 |
| 1.2.1 | Input-Output Backward Linkage                                                                   | 29 |
| 1.2.2 | Input-Output Forward Linkage                                                                    | 30 |
| 1.3.1 | Production Attributable to Domestic Linkages by Sector, 2010–2017                               |    |
| 1.3.2 | Production Attributable to Linkages with the Rest of the World by Sector, 2010–2017             | 35 |
| 1.3.3 | Net Intraregional Multipliers (M1), 2010–2017                                                   | 36 |
| 1.3.4 | Net Interregional Multipliers (M2), 2010–2017                                                   | 37 |
| 1.3.5 | Net Feedback Multipliers (M3), 2010–2017                                                        | 38 |
| 1.3.6 | Comparison of Exports in Gross and Value-Added Terms, 2010–2017                                 |    |
| 1.3.7 | Comparison of Revealed Comparative Advantage Measures in Gross and Value-Added Terms, 2010–2017 | 39 |
| Bhuta | un                                                                                              |    |
| 2.1.1 | Gross Value Added Multipliers                                                                   | 48 |
| 2.1.2 | Import Multipliers                                                                              |    |
| 2.1.3 | Output Multipliers                                                                              |    |
| 2.2.1 | Input-Output Backward Linkage                                                                   | _  |
| 2.2.2 | Input-Output Forward Linkage                                                                    |    |
| 2.3.1 | Production Attributable to Domestic Linkages by Sector, 2010–2017                               |    |
| 2.3.2 | Production Attributable to Linkages with the Rest of the World by Sector, 2010–2017             |    |
| 2.3.3 | Net Intraregional Multipliers (M1), 2010–2017                                                   |    |
| 2.3.4 | Net Interregional Multipliers (M2), 2010–2017                                                   |    |
| 2.3.5 | Net Feedback Multipliers (M3), 2010–2017                                                        |    |
| 2.3.6 | Comparison of Exports in Gross and Value-Added Terms, 2010–2017                                 |    |
| 2.3.7 | Comparison of Revealed Comparative Advantage Measures in Gross and Value-Added Terms, 2010–2017 | _  |
| India |                                                                                                 |    |
| 3.1.1 | Gross Value Added Multipliers                                                                   | 72 |
| 3.1.2 | Import Multipliers                                                                              |    |
| 3.1.3 | Output Multipliers                                                                              |    |
| 3.2.1 | Input-Output Backward Linkage                                                                   |    |