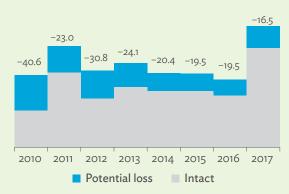

# TABLES, FIGURES, AND BOXES

| IARL  | .ES                                                                                             |    |
|-------|-------------------------------------------------------------------------------------------------|----|
| 1     | Example of an Input-Output Table                                                                | 1  |
| 2     | Sector Aggregation Used in Input-Output Tables                                                  | 2  |
| 3     | Multi-Region Input-Output Table                                                                 | 13 |
| Bangl | adesh                                                                                           |    |
| 1.1.1 | Gross Value Added Multipliers                                                                   | 24 |
| 1.1.2 | Import Multipliers                                                                              | 25 |
| 1.1.3 | Output Multipliers                                                                              | 26 |
| 1.2.1 | Input-Output Backward Linkage                                                                   | 29 |
| 1.2.2 | Input-Output Forward Linkage                                                                    | 30 |
| 1.3.1 | Production Attributable to Domestic Linkages by Sector, 2010–2017                               |    |
| 1.3.2 | Production Attributable to Linkages with the Rest of the World by Sector, 2010–2017             | 35 |
| 1.3.3 | Net Intraregional Multipliers (M1), 2010–2017                                                   | 36 |
| 1.3.4 | Net Interregional Multipliers (M2), 2010–2017                                                   | 37 |
| 1.3.5 | Net Feedback Multipliers (M3), 2010–2017                                                        | 38 |
| 1.3.6 | Comparison of Exports in Gross and Value-Added Terms, 2010–2017                                 |    |
| 1.3.7 | Comparison of Revealed Comparative Advantage Measures in Gross and Value-Added Terms, 2010–2017 | 39 |
| Bhuta | un                                                                                              |    |
| 2.1.1 | Gross Value Added Multipliers                                                                   | 48 |
| 2.1.2 | Import Multipliers                                                                              |    |
| 2.1.3 | Output Multipliers                                                                              |    |
| 2.2.1 | Input-Output Backward Linkage                                                                   | _  |
| 2.2.2 | Input-Output Forward Linkage                                                                    |    |
| 2.3.1 | Production Attributable to Domestic Linkages by Sector, 2010–2017                               |    |
| 2.3.2 | Production Attributable to Linkages with the Rest of the World by Sector, 2010–2017             |    |
| 2.3.3 | Net Intraregional Multipliers (M1), 2010–2017                                                   |    |
| 2.3.4 | Net Interregional Multipliers (M2), 2010–2017                                                   |    |
| 2.3.5 | Net Feedback Multipliers (M3), 2010–2017                                                        |    |
| 2.3.6 | Comparison of Exports in Gross and Value-Added Terms, 2010–2017                                 |    |
| 2.3.7 | Comparison of Revealed Comparative Advantage Measures in Gross and Value-Added Terms, 2010–2017 | _  |
| India |                                                                                                 |    |
| 3.1.1 | Gross Value Added Multipliers                                                                   | 72 |
| 3.1.2 | Import Multipliers                                                                              |    |
| 3.1.3 | Output Multipliers                                                                              |    |
| 3.2.1 | Input-Output Backward Linkage                                                                   |    |