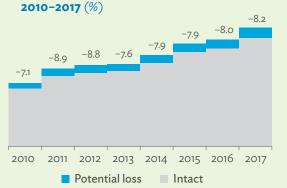

# TABLES, FIGURES, AND BOXES

| IARL  | .ES                                                                                             |    |
|-------|-------------------------------------------------------------------------------------------------|----|
| 1     | Example of an Input-Output Table                                                                | 1  |
| 2     | Sector Aggregation Used in Input-Output Tables                                                  | 2  |
| 3     | Multi-Region Input-Output Table                                                                 | 13 |
| Bangl | adesh                                                                                           |    |
| 1.1.1 | Gross Value Added Multipliers                                                                   | 24 |
| 1.1.2 | Import Multipliers                                                                              | 25 |
| 1.1.3 | Output Multipliers                                                                              | 26 |
| 1.2.1 | Input-Output Backward Linkage                                                                   | 29 |
| 1.2.2 | Input-Output Forward Linkage                                                                    | 30 |
| 1.3.1 | Production Attributable to Domestic Linkages by Sector, 2010–2017                               |    |
| 1.3.2 | Production Attributable to Linkages with the Rest of the World by Sector, 2010–2017             | 35 |
| 1.3.3 | Net Intraregional Multipliers (M1), 2010–2017                                                   | 36 |
| 1.3.4 | Net Interregional Multipliers (M2), 2010–2017                                                   | 37 |
| 1.3.5 | Net Feedback Multipliers (M3), 2010–2017                                                        | 38 |
| 1.3.6 | Comparison of Exports in Gross and Value-Added Terms, 2010–2017                                 |    |
| 1.3.7 | Comparison of Revealed Comparative Advantage Measures in Gross and Value-Added Terms, 2010–2017 | 39 |
| Bhuta | un                                                                                              |    |
| 2.1.1 | Gross Value Added Multipliers                                                                   | 48 |
| 2.1.2 | Import Multipliers                                                                              |    |
| 2.1.3 | Output Multipliers                                                                              |    |
| 2.2.1 | Input-Output Backward Linkage                                                                   | _  |
| 2.2.2 | Input-Output Forward Linkage                                                                    |    |
| 2.3.1 | Production Attributable to Domestic Linkages by Sector, 2010–2017                               |    |
| 2.3.2 | Production Attributable to Linkages with the Rest of the World by Sector, 2010–2017             |    |
| 2.3.3 | Net Intraregional Multipliers (M1), 2010–2017                                                   |    |
| 2.3.4 | Net Interregional Multipliers (M2), 2010–2017                                                   |    |
| 2.3.5 | Net Feedback Multipliers (M3), 2010–2017                                                        |    |
| 2.3.6 | Comparison of Exports in Gross and Value-Added Terms, 2010–2017                                 |    |
| 2.3.7 | Comparison of Revealed Comparative Advantage Measures in Gross and Value-Added Terms, 2010–2017 | _  |
| India |                                                                                                 |    |
| 3.1.1 | Gross Value Added Multipliers                                                                   | 72 |
| 3.1.2 | Import Multipliers                                                                              |    |
| 3.1.3 | Output Multipliers                                                                              |    |
| 3.2.1 | Input-Output Backward Linkage                                                                   |    |