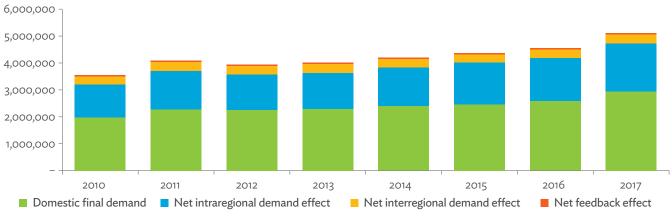

ut Output Batat

Click here for figure data

Figure 3.3.9: Ranking of Sectors According to Imported Input-to-Output Ratios and Exported Output-to-Output Ratios, 2017



ICT = information and communication technology.
Source: Asian Development Bank Multi-Regional Input-Output Database.

Click here for figure data

Figure 3.3.10: Total Foreign-Traded Input, 2010–2017 (\$ million)



\$ = United States dollar.
Source: Asian Development Bank Multi-Regional Input-Output Database.

Click here for figure data

Figure 3.3.11: Total Foreign-Traded Output, 2010–2017 (\$ million)



\$ = United States dollar. Source: Asian Development Bank Multi-Regional Input-Output Database.

Figure 3.3.12: Decomposition of Total Production Attributable to Domestic and Interregional Demand, 2010–2017 (\$ million)



<sup>\$ =</sup> United States dollar.

Source: Asian Development Bank Multi-Regional Input-Output Database..

Click here for figure data

Figure 3.3.13: Growth Rates of Production Components Based on Two-Region Input-Output Table, 2010–2017 (%)



Source: Asian Development Bank Multi-Regional Input-Output Database.

Click here for figure data

Figure 3.3.14: Gross Exports versus Value-Added Exports by Sector, 2017 (\$ million)



\$ = United States dollar, ICT = information and communication technology.

Note: "VAX\_G" refers to domestic value added ultimately absorbed abroad as defined in Wang, Wei, and Zhu (2013).

Source: Asian Development Bank Multi-Regional Input-Output Database.

Figure 3.3.15: Comparison of Traditional and New Revealed Comparative Advantage by Sector, 2017



ICT