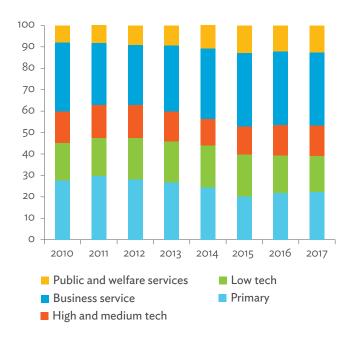

# TABLES, FIGURES, AND BOXES

| IARL  | .ES                                                                                             |    |
|-------|-------------------------------------------------------------------------------------------------|----|
| 1     | Example of an Input-Output Table                                                                | 1  |
| 2     | Sector Aggregation Used in Input-Output Tables                                                  | 2  |
| 3     | Multi-Region Input-Output Table                                                                 | 13 |
| Bangl | adesh                                                                                           |    |
| 1.1.1 | Gross Value Added Multipliers                                                                   | 24 |
| 1.1.2 | Import Multipliers                                                                              | 25 |
| 1.1.3 | Output Multipliers                                                                              | 26 |
| 1.2.1 | Input-Output Backward Linkage                                                                   | 29 |
| 1.2.2 | Input-Output Forward Linkage                                                                    | 30 |
| 1.3.1 | Production Attributable to Domestic Linkages by Sector, 2010–2017                               |    |
| 1.3.2 | Production Attributable to Linkages with the Rest of the World by Sector, 2010–2017             | 35 |
| 1.3.3 | Net Intraregional Multipliers (M1), 2010–2017                                                   | 36 |
| 1.3.4 | Net Interregional Multipliers (M2), 2010–2017                                                   | 37 |
| 1.3.5 | Net Feedback Multipliers (M3), 2010–2017                                                        | 38 |
| 1.3.6 | Comparison of Exports in Gross and Value-Added Terms, 2010–2017                                 |    |
| 1.3.7 | Comparison of Revealed Comparative Advantage Measures in Gross and Value-Added Terms, 2010–2017 | 39 |
| Bhuta | un                                                                                              |    |
| 2.1.1 | Gross Value Added Multipliers                                                                   | 48 |
| 2.1.2 | Import Multipliers                                                                              |    |
| 2.1.3 | Output Multipliers                                                                              |    |
| 2.2.1 | Input-Output Backward Linkage                                                                   | _  |
| 2.2.2 | Input-Output Forward Linkage                                                                    |    |
| 2.3.1 | Production Attributable to Domestic Linkages by Sector, 2010–2017                               |    |
| 2.3.2 | Production Attributable to Linkages with the Rest of the World by Sector, 2010–2017             |    |
| 2.3.3 | Net Intraregional Multipliers (M1), 2010–2017                                                   |    |
| 2.3.4 | Net Interregional Multipliers (M2), 2010–2017                                                   |    |
| 2.3.5 | Net Feedback Multipliers (M3), 2010–2017                                                        |    |
| 2.3.6 | Comparison of Exports in Gross and Value-Added Terms, 2010–2017                                 |    |
| 2.3.7 | Comparison of Revealed Comparative Advantage Measures in Gross and Value-Added Terms, 2010–2017 | _  |
| India |                                                                                                 |    |
| 3.1.1 | Gross Value Added Multipliers                                                                   | 72 |
| 3.1.2 | Import Multipliers                                                                              |    |
| 3.1.3 | Output Multipliers                                                                              |    |
| 3.2.1 | Input-Output Backward Linkage                                                                   |    |