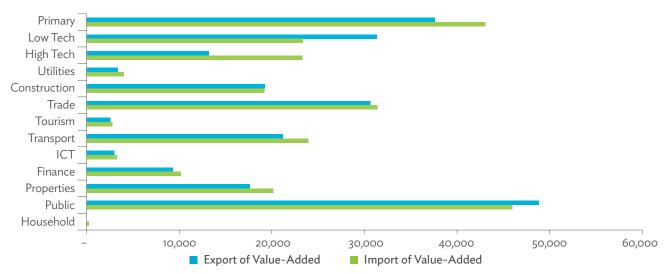

nited Kingdom, USA = United States. Note: The circle size is scaled in terms of gross domestic product; the arrow width is scaled according to the volume of trade in value-added. Source: Asian Development Bank Multi-Regional Input-Output Database.

Click here for figure data

Figure 1.4.1b: Trade in Value-Added Flow with Top Trading Partners, 2017



BAN = Bangladesh, GER = Germany, IND = India, PRC = People's Republic of China, THA = Thailand, UKG = United Kingdom, USA = United States. Note: The circle size is scaled in terms of gross domestic product; the arrow width is scaled according to the volume of trade in value-added. Source: Asian Development Bank Multi-Regional Input-Output Database.

Click here for figure data

Figure 1.4.2: Trade in Value-Added by Industry, 2017 (\$ million)



\$ = United States dollar, ICT = information and communication technology. Source: Asian Development Bank Multi-Regional Input-Output Database.

Figure 1.4.3: Trade in Value-Added, 2010–2017 (\$ million)



\$ = United States dollar. Source: Asian Development Bank Multi-Regional Input-Output Database.

Click here for figure data

Figure 1.4.4: Trends in Production Activities as a Share of Gross Domestic Product, by Type of Value-Added Creation Activities Based on Forward Linkages, 2010–2017 (%)



GVC = global value chain.
Source: Asian Development Bank Multi-Regional Input-Output Database.

Figure 1.4.5: Structural Changes from 2010 to 2017 in Different Types of Value-Added Creation Activities Based on Forward Linkages (%)



GVC = global value chain.

Note: Share in 2017 minus share in