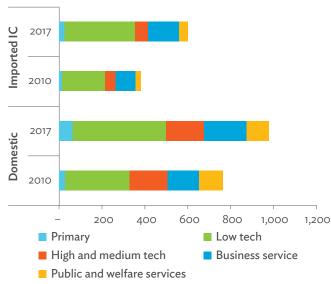

# **CONTENTS**

| Foreword                                                          | xx                                                                                                              |
|-------------------------------------------------------------------|-----------------------------------------------------------------------------------------------------------------|
| Acknowledgments                                                   |                                                                                                                 |
| Abbreviations                                                     |                                                                                                                 |
|                                                                   |                                                                                                                 |
| Technical Note                                                    |                                                                                                                 |
| Part 1: Overview of Production and Demand Structures              |                                                                                                                 |
| Part 2: Domestic Interindustry Linkages                           | 5                                                                                                               |
| Part 3: International Trade and Production Linkages               | 8                                                                                                               |
| Part 4: Global Value Chain Indicators                             | 12                                                                                                              |
|                                                                   |                                                                                                                 |
| Bangladesh                                                        |                                                                                                                 |
| Bhutan                                                            |                                                                                                                 |
| India                                                             |                                                                                                                 |
| Kazakhstan                                                        | The second se |
| Kyrgyz Republic                                                   |                                                                                                                 |
| Maldives                                                          |                                                                                                                 |
| Nepal                                                             |                                                                                                                 |
| Pakistan                                                          |                                                                                                                 |
| Pakistan                                                          |                                                                                                                 |
| Sri Lanka                                                         | 212                                                                                                             |
| Appendix 1: Input–Output Tables for 2010 and 2017—Bangladesh      | 227                                                                                                             |
| Appendix 1: Input-Output Tables for 2010 and 2017—Bangladesh      |                                                                                                                 |
| Appendix 2: Input-Output Tables for 2010 and 2017—Brittan         | _                                                                                                               |
| Appendix 4: Input-Output Tables for 2010 and 2017—India           |                                                                                                                 |
|                                                                   |                                                                                                                 |
| Appendix 5: Input-Output Tables for 2010 and 2017—Kyrgyz Republic | _                                                                                                               |
| Appendix 6: Input-Output Tables for 2010 and 2017—Maldives        |                                                                                                                 |
| Appendix 7: Input-Output Tables for 2010 and 2017—Nepal           |                                                                                                                 |
| Appendix 8: Input-Output Tables for 2010 and 2017—Pakistan        |                                                                                                                 |
| Appendix 9: Input–Output Tables for 2010 and 2017—Sri Lanka       | 405                                                                                                             |