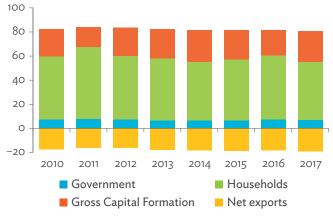

# **CONTENTS**

| Foreword                                                          | xx                                                                                                              |
|-------------------------------------------------------------------|-----------------------------------------------------------------------------------------------------------------|
| Acknowledgments                                                   |                                                                                                                 |
| Abbreviations                                                     |                                                                                                                 |
|                                                                   |                                                                                                                 |
| Technical Note                                                    |                                                                                                                 |
| Part 1: Overview of Production and Demand Structures              |                                                                                                                 |
| Part 2: Domestic Interindustry Linkages                           | 5                                                                                                               |
| Part 3: International Trade and Production Linkages               | 8                                                                                                               |
| Part 4: Global Value Chain Indicators                             | 12                                                                                                              |
|                                                                   |                                                                                                                 |
| Bangladesh                                                        |                                                                                                                 |
| Bhutan                                                            |                                                                                                                 |
| India                                                             |                                                                                                                 |
| Kazakhstan                                                        | The second se |
| Kyrgyz Republic                                                   |                                                                                                                 |
| Maldives                                                          |                                                                                                                 |
| Nepal                                                             |                                                                                                                 |
| Pakistan                                                          |                                                                                                                 |
| Pakistan                                                          |                                                                                                                 |
| Sri Lanka                                                         | 212                                                                                                             |
| Appendix 1: Input–Output Tables for 2010 and 2017—Bangladesh      | 227                                                                                                             |
| Appendix 1: Input-Output Tables for 2010 and 2017—Bangladesh      |                                                                                                                 |
| Appendix 2: Input-Output Tables for 2010 and 2017—Brittan         | _                                                                                                               |
| Appendix 4: Input-Output Tables for 2010 and 2017—India           |                                                                                                                 |
|                                                                   |                                                                                                                 |
| Appendix 5: Input-Output Tables for 2010 and 2017—Kyrgyz Republic | _                                                                                                               |
| Appendix 6: Input-Output Tables for 2010 and 2017—Maldives        |                                                                                                                 |
| Appendix 7: Input-Output Tables for 2010 and 2017—Nepal           |                                                                                                                 |
| Appendix 8: Input-Output Tables for 2010 and 2017—Pakistan        |                                                                                                                 |
| Appendix 9: Input–Output Tables for 2010 and 2017—Sri Lanka       | 405                                                                                                             |