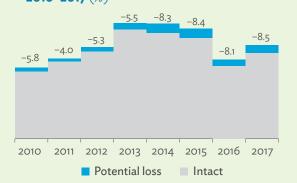

# TABLES, FIGURES, AND BOXES

| IARL  | .ES                                                                                             |    |
|-------|-------------------------------------------------------------------------------------------------|----|
| 1     | Example of an Input-Output Table                                                                | 1  |
| 2     | Sector Aggregation Used in Input-Output Tables                                                  | 2  |
| 3     | Multi-Region Input-Output Table                                                                 | 13 |
| Bangl | adesh                                                                                           |    |
| 1.1.1 | Gross Value Added Multipliers                                                                   | 24 |
| 1.1.2 | Import Multipliers                                                                              | 25 |
| 1.1.3 | Output Multipliers                                                                              | 26 |
| 1.2.1 | Input-Output Backward Linkage                                                                   | 29 |
| 1.2.2 | Input-Output Forward Linkage                                                                    | 30 |
| 1.3.1 | Production Attributable to Domestic Linkages by Sector, 2010–2017                               |    |
| 1.3.2 | Production Attributable to Linkages with the Rest of the World by Sector, 2010–2017             | 35 |
| 1.3.3 | Net Intraregional Multipliers (M1), 2010–2017                                                   | 36 |
| 1.3.4 | Net Interregional Multipliers (M2), 2010–2017                                                   | 37 |
| 1.3.5 | Net Feedback Multipliers (M3), 2010–2017                                                        | 38 |
| 1.3.6 | Comparison of Exports in Gross and Value-Added Terms, 2010–2017                                 |    |
| 1.3.7 | Comparison of Revealed Comparative Advantage Measures in Gross and Value-Added Terms, 2010–2017 | 39 |
| Bhuta | un                                                                                              |    |
| 2.1.1 | Gross Value Added Multipliers                                                                   | 48 |
| 2.1.2 | Import Multipliers                                                                              |    |
| 2.1.3 | Output Multipliers                                                                              |    |
| 2.2.1 | Input-Output Backward Linkage                                                                   | _  |
| 2.2.2 | Input-Output Forward Linkage                                                                    |    |
| 2.3.1 | Production Attributable to Domestic Linkages by Sector, 2010–2017                               |    |
| 2.3.2 | Production Attributable to Linkages with the Rest of the World by Sector, 2010–2017             |    |
| 2.3.3 | Net Intraregional Multipliers (M1), 2010–2017                                                   |    |
| 2.3.4 | Net Interregional Multipliers (M2), 2010–2017                                                   |    |
| 2.3.5 | Net Feedback Multipliers (M3), 2010–2017                                                        |    |
| 2.3.6 | Comparison of Exports in Gross and Value-Added Terms, 2010–2017                                 |    |
| 2.3.7 | Comparison of Revealed Comparative Advantage Measures in Gross and Value-Added Terms, 2010–2017 | _  |
| India |                                                                                                 |    |
| 3.1.1 | Gross Value Added Multipliers                                                                   | 72 |
| 3.1.2 | Import Multipliers                                                                              |    |
| 3.1.3 | Output Multipliers                                                                              |    |
| 3.2.1 | Input-Output Backward Linkage                                                                   |    |