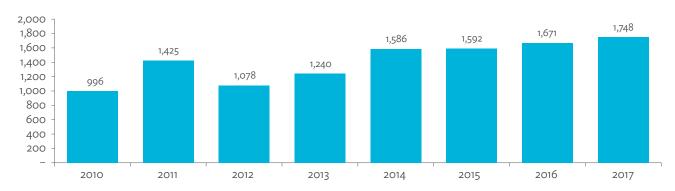

# TABLES, FIGURES, AND BOXES

| IARL  | .ES                                                                                             |    |
|-------|-------------------------------------------------------------------------------------------------|----|
| 1     | Example of an Input-Output Table                                                                | 1  |
| 2     | Sector Aggregation Used in Input-Output Tables                                                  | 2  |
| 3     | Multi-Region Input-Output Table                                                                 | 13 |
| Bangl | adesh                                                                                           |    |
| 1.1.1 | Gross Value Added Multipliers                                                                   | 24 |
| 1.1.2 | Import Multipliers                                                                              | 25 |
| 1.1.3 | Output Multipliers                                                                              | 26 |
| 1.2.1 | Input-Output Backward Linkage                                                                   | 29 |
| 1.2.2 | Input-Output Forward Linkage                                                                    | 30 |
| 1.3.1 | Production Attributable to Domestic Linkages by Sector, 2010–2017                               |    |
| 1.3.2 | Production Attributable to Linkages with the Rest of the World by Sector, 2010–2017             | 35 |
| 1.3.3 | Net Intraregional Multipliers (M1), 2010–2017                                                   | 36 |
| 1.3.4 | Net Interregional Multipliers (M2), 2010–2017                                                   | 37 |
| 1.3.5 | Net Feedback Multipliers (M3), 2010–2017                                                        | 38 |
| 1.3.6 | Comparison of Exports in Gross and Value-Added Terms, 2010–2017                                 |    |
| 1.3.7 | Comparison of Revealed Comparative Advantage Measures in Gross and Value-Added Terms, 2010–2017 | 39 |
| Bhuta | un                                                                                              |    |
| 2.1.1 | Gross Value Added Multipliers                                                                   | 48 |
| 2.1.2 | Import Multipliers                                                                              |    |
| 2.1.3 | Output Multipliers                                                                              |    |
| 2.2.1 | Input-Output Backward Linkage                                                                   | _  |
| 2.2.2 | Input-Output Forward Linkage                                                                    |    |
| 2.3.1 | Production Attributable to Domestic Linkages by Sector, 2010–2017                               |    |
| 2.3.2 | Production Attributable to Linkages with the Rest of the World by Sector, 2010–2017             |    |
| 2.3.3 | Net Intraregional Multipliers (M1), 2010–2017                                                   |    |
| 2.3.4 | Net Interregional Multipliers (M2), 2010–2017                                                   |    |
| 2.3.5 | Net Feedback Multipliers (M3), 2010–2017                                                        |    |
| 2.3.6 | Comparison of Exports in Gross and Value-Added Terms, 2010–2017                                 |    |
| 2.3.7 | Comparison of Revealed Comparative Advantage Measures in Gross and Value-Added Terms, 2010–2017 | _  |
| India |                                                                                                 |    |
| 3.1.1 | Gross Value Added Multipliers                                                                   | 72 |
| 3.1.2 | Import Multipliers                                                                              |    |
| 3.1.3 | Output Multipliers                                                                              |    |
| 3.2.1 | Input-Output Backward Linkage                                                                   |    |