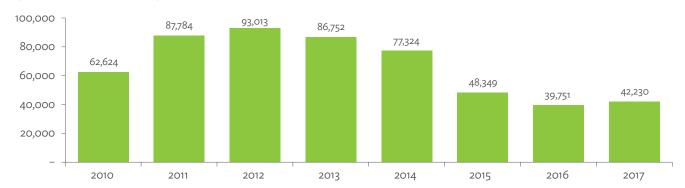

# TABLES, FIGURES, AND BOXES

| IARL  | .ES                                                                                             |    |
|-------|-------------------------------------------------------------------------------------------------|----|
| 1     | Example of an Input-Output Table                                                                | 1  |
| 2     | Sector Aggregation Used in Input-Output Tables                                                  | 2  |
| 3     | Multi-Region Input-Output Table                                                                 | 13 |
| Bangl | adesh                                                                                           |    |
| 1.1.1 | Gross Value Added Multipliers                                                                   | 24 |
| 1.1.2 | Import Multipliers                                                                              | 25 |
| 1.1.3 | Output Multipliers                                                                              | 26 |
| 1.2.1 | Input-Output Backward Linkage                                                                   | 29 |
| 1.2.2 | Input-Output Forward Linkage                                                                    | 30 |
| 1.3.1 | Production Attributable to Domestic Linkages by Sector, 2010–2017                               |    |
| 1.3.2 | Production Attributable to Linkages with the Rest of the World by Sector, 2010–2017             | 35 |
| 1.3.3 | Net Intraregional Multipliers (M1), 2010–2017                                                   | 36 |
| 1.3.4 | Net Interregional Multipliers (M2), 2010–2017                                                   | 37 |
| 1.3.5 | Net Feedback Multipliers (M3), 2010–2017                                                        | 38 |
| 1.3.6 | Comparison of Exports in Gross and Value-Added Terms, 2010–2017                                 |    |
| 1.3.7 | Comparison of Revealed Comparative Advantage Measures in Gross and Value-Added Terms, 2010–2017 | 39 |
| Bhuta | un                                                                                              |    |
| 2.1.1 | Gross Value Added Multipliers                                                                   | 48 |
| 2.1.2 | Import Multipliers                                                                              |    |
| 2.1.3 | Output Multipliers                                                                              |    |
| 2.2.1 | Input-Output Backward Linkage                                                                   | _  |
| 2.2.2 | Input-Output Forward Linkage                                                                    |    |
| 2.3.1 | Production Attributable to Domestic Linkages by Sector, 2010–2017                               |    |
| 2.3.2 | Production Attributable to Linkages with the Rest of the World by Sector, 2010–2017             |    |
| 2.3.3 | Net Intraregional Multipliers (M1), 2010–2017                                                   |    |
| 2.3.4 | Net Interregional Multipliers (M2), 2010–2017                                                   |    |
| 2.3.5 | Net Feedback Multipliers (M3), 2010–2017                                                        |    |
| 2.3.6 | Comparison of Exports in Gross and Value-Added Terms, 2010–2017                                 |    |
| 2.3.7 | Comparison of Revealed Comparative Advantage Measures in Gross and Value-Added Terms, 2010–2017 | _  |
| India |                                                                                                 |    |
| 3.1.1 | Gross Value Added Multipliers                                                                   | 72 |
| 3.1.2 | Import Multipliers                                                                              |    |
| 3.1.3 | Output Multipliers                                                                              |    |
| 3.2.1 | Input-Output Backward Linkage                                                                   |    |