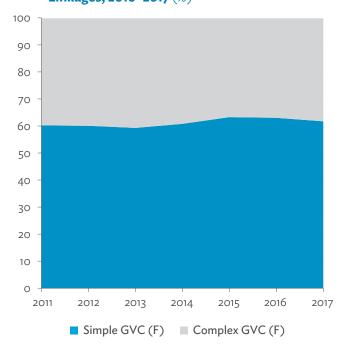

ut Database.

Click here for figure data

Figure 8.4.4: Trends in Production Activities as a Share of Gross Domestic Product, by Type of Value-Added Creation Activities Based on Forward Linkages, 2010–2017 (%)



GVC = global value chain.
Source: Asian Development Bank Multi-Regional Input-Output Database.

Click here for figure data

Figure 8.4.5: Structural Changes from 2010 to 2017 in Different Types of Value-Added Creation Activities Based on Forward Linkages (%)



GVC = global value chain.

Note: Share in 2017 minus share in 2010, in percentage points. Source: Asian Development Bank Multi-Regional Input-Output Database.

Figure 8.4.6: Simple Global Value Chain Production Activities as a Share of Total Global Value Chain Production Activities Based on Forward Linkages, 2010–2017 (%)



GVC = global value chain.

Source: Asian Development Bank Multi-Regional Input-Output Database.

Click here for figure data

Figure 8.4.8: Structural Changes from 2010 to 2017 in Different Types of Value-Added Creation Activities Based on Backward Linkages (%)



GVC = global value chain.

Note: Share in 2017 minus share in 2010, in percentage points.

Source: Asian Development Bank Multi-Regional Input-Output Database.

Click here for figure data

Figure 8.4.7: Production Activities as a Share of Gross Domestic Product, by Type of Value-Added Creation Activities Based on Backward Linkages, 2010-2017 (%)



GVC = global value chain.

Source: Asian Development Bank Multi-Regional Input-Output Database.

Click here for figure data

Figure 8.4.9: Simple Global Value Chain Production Activit