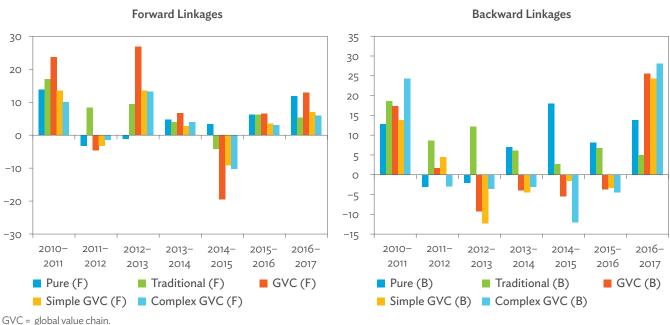

ges, 2010–2017 (%)



GVC = global value chain.

 ${\it Source: Asian Development Bank Multi-Regional Input-Output Database.}$ 

Click here for figure data

Figure 3.4.9: Simple Global Value Chain Production Activities as a Share of Total Global Value Chain Production Activities Based on Backward Linkages (%)



GVC = global value chain.

Source: Asian Development Bank Multi-Regional Input-Output Database.

Figure 3.4.10: Global Value Chain Participation Based on Forward and Backward Linkages at the Sectoral Level, 2010 and 2017



ICT = information and communication technology.
Source: Asian Development Bank Multi-Regional Input-Output Database.

Click here for figure data

Figure 3.4.11: Nominal Growth Rates of Different Value-Added Activities in the Manufacturing Sector, 2010–2017 (%)



GVC = global value chain.

Source: Asian Development Bank Multi-Regional Input-Output Database.

4.1

## OVERVIEW OF PRODUCTION AND DEMAND STRUCTURES

### Kazakhstan

Figure 4.1.1a: Gross Domestic Product Scaled to 2010 Levels in Comparison with the Rest of the World, 2010–2017 (%)



Source: Asian Development Bank Multi-Regional Input-Output Database.

Click here for figure data

Figure 4.1.1b: Gross Domestic Product Share by 5-Sector Aggregation, 2017 (%)



Source: Asian Development Bank Multi-Regional Input-Output Database.

Click here for figure data

Figure 4.1.2a: Gross Domestic Product Trend by Final Consumption Expenditure Components, 2010–2017 (\$ million)



\$ = United States dollar.
Source: Asian Development Bank Multi-Regional Input-Output Database.

Click here for figure d