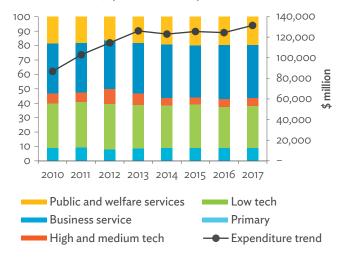

# TABLES, FIGURES, AND BOXES

| IARL  | .ES                                                                                             |    |
|-------|-------------------------------------------------------------------------------------------------|----|
| 1     | Example of an Input-Output Table                                                                | 1  |
| 2     | Sector Aggregation Used in Input-Output Tables                                                  | 2  |
| 3     | Multi-Region Input-Output Table                                                                 | 13 |
| Bangl | adesh                                                                                           |    |
| 1.1.1 | Gross Value Added Multipliers                                                                   | 24 |
| 1.1.2 | Import Multipliers                                                                              | 25 |
| 1.1.3 | Output Multipliers                                                                              | 26 |
| 1.2.1 | Input-Output Backward Linkage                                                                   | 29 |
| 1.2.2 | Input-Output Forward Linkage                                                                    | 30 |
| 1.3.1 | Production Attributable to Domestic Linkages by Sector, 2010–2017                               |    |
| 1.3.2 | Production Attributable to Linkages with the Rest of the World by Sector, 2010–2017             | 35 |
| 1.3.3 | Net Intraregional Multipliers (M1), 2010–2017                                                   | 36 |
| 1.3.4 | Net Interregional Multipliers (M2), 2010–2017                                                   | 37 |
| 1.3.5 | Net Feedback Multipliers (M3), 2010–2017                                                        | 38 |
| 1.3.6 | Comparison of Exports in Gross and Value-Added Terms, 2010–2017                                 |    |
| 1.3.7 | Comparison of Revealed Comparative Advantage Measures in Gross and Value-Added Terms, 2010–2017 | 39 |
| Bhuta | un                                                                                              |    |
| 2.1.1 | Gross Value Added Multipliers                                                                   | 48 |
| 2.1.2 | Import Multipliers                                                                              |    |
| 2.1.3 | Output Multipliers                                                                              |    |
| 2.2.1 | Input-Output Backward Linkage                                                                   | _  |
| 2.2.2 | Input-Output Forward Linkage                                                                    |    |
| 2.3.1 | Production Attributable to Domestic Linkages by Sector, 2010–2017                               |    |
| 2.3.2 | Production Attributable to Linkages with the Rest of the World by Sector, 2010–2017             |    |
| 2.3.3 | Net Intraregional Multipliers (M1), 2010–2017                                                   |    |
| 2.3.4 | Net Interregional Multipliers (M2), 2010–2017                                                   |    |
| 2.3.5 | Net Feedback Multipliers (M3), 2010–2017                                                        |    |
| 2.3.6 | Comparison of Exports in Gross and Value-Added Terms, 2010–2017                                 |    |
| 2.3.7 | Comparison of Revealed Comparative Advantage Measures in Gross and Value-Added Terms, 2010–2017 | _  |
| India |                                                                                                 |    |
| 3.1.1 | Gross Value Added Multipliers                                                                   | 72 |
| 3.1.2 | Import Multipliers                                                                              |    |
| 3.1.3 | Output Multipliers                                                                              |    |
| 3.2.1 | Input-Output Backward Linkage                                                                   |    |