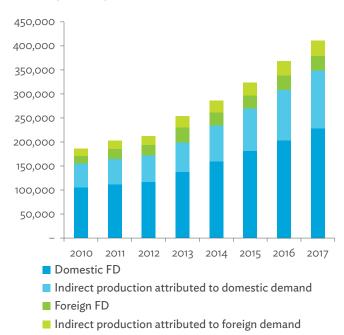

# TABLES, FIGURES, AND BOXES

| IARL  | .ES                                                                                             |    |
|-------|-------------------------------------------------------------------------------------------------|----|
| 1     | Example of an Input-Output Table                                                                | 1  |
| 2     | Sector Aggregation Used in Input-Output Tables                                                  | 2  |
| 3     | Multi-Region Input-Output Table                                                                 | 13 |
| Bangl | adesh                                                                                           |    |
| 1.1.1 | Gross Value Added Multipliers                                                                   | 24 |
| 1.1.2 | Import Multipliers                                                                              | 25 |
| 1.1.3 | Output Multipliers                                                                              | 26 |
| 1.2.1 | Input-Output Backward Linkage                                                                   | 29 |
| 1.2.2 | Input-Output Forward Linkage                                                                    | 30 |
| 1.3.1 | Production Attributable to Domestic Linkages by Sector, 2010–2017                               |    |
| 1.3.2 | Production Attributable to Linkages with the Rest of the World by Sector, 2010–2017             | 35 |
| 1.3.3 | Net Intraregional Multipliers (M1), 2010–2017                                                   | 36 |
| 1.3.4 | Net Interregional Multipliers (M2), 2010–2017                                                   | 37 |
| 1.3.5 | Net Feedback Multipliers (M3), 2010–2017                                                        | 38 |
| 1.3.6 | Comparison of Exports in Gross and Value-Added Terms, 2010–2017                                 |    |
| 1.3.7 | Comparison of Revealed Comparative Advantage Measures in Gross and Value-Added Terms, 2010–2017 | 39 |
| Bhuta | un                                                                                              |    |
| 2.1.1 | Gross Value Added Multipliers                                                                   | 48 |
| 2.1.2 | Import Multipliers                                                                              |    |
| 2.1.3 | Output Multipliers                                                                              |    |
| 2.2.1 | Input-Output Backward Linkage                                                                   | _  |
| 2.2.2 | Input-Output Forward Linkage                                                                    |    |
| 2.3.1 | Production Attributable to Domestic Linkages by Sector, 2010–2017                               |    |
| 2.3.2 | Production Attributable to Linkages with the Rest of the World by Sector, 2010–2017             |    |
| 2.3.3 | Net Intraregional Multipliers (M1), 2010–2017                                                   |    |
| 2.3.4 | Net Interregional Multipliers (M2), 2010–2017                                                   |    |
| 2.3.5 | Net Feedback Multipliers (M3), 2010–2017                                                        |    |
| 2.3.6 | Comparison of Exports in Gross and Value-Added Terms, 2010–2017                                 |    |
| 2.3.7 | Comparison of Revealed Comparative Advantage Measures in Gross and Value-Added Terms, 2010–2017 | _  |
| India |                                                                                                 |    |
| 3.1.1 | Gross Value Added Multipliers                                                                   | 72 |
| 3.1.2 | Import Multipliers                                                                              |    |
| 3.1.3 | Output Multipliers                                                                              |    |
| 3.2.1 | Input-Output Backward Linkage                                                                   |    |