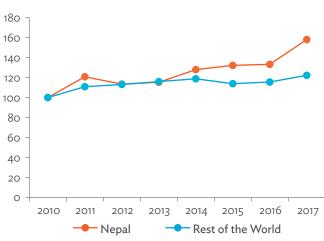

# **CONTENTS**

| Foreword                                                          | xx                                                                                                              |
|-------------------------------------------------------------------|-----------------------------------------------------------------------------------------------------------------|
| Acknowledgments                                                   |                                                                                                                 |
| Abbreviations                                                     |                                                                                                                 |
|                                                                   |                                                                                                                 |
| Technical Note                                                    |                                                                                                                 |
| Part 1: Overview of Production and Demand Structures              |                                                                                                                 |
| Part 2: Domestic Interindustry Linkages                           | 5                                                                                                               |
| Part 3: International Trade and Production Linkages               | 8                                                                                                               |
| Part 4: Global Value Chain Indicators                             | 12                                                                                                              |
|                                                                   |                                                                                                                 |
| Bangladesh                                                        |                                                                                                                 |
| Bhutan                                                            |                                                                                                                 |
| India                                                             |                                                                                                                 |
| Kazakhstan                                                        | The second se |
| Kyrgyz Republic                                                   |                                                                                                                 |
| Maldives                                                          |                                                                                                                 |
| Nepal                                                             |                                                                                                                 |
| Pakistan                                                          |                                                                                                                 |
| Pakistan                                                          |                                                                                                                 |
| Sri Lanka                                                         | 212                                                                                                             |
| Appendix 1: Input–Output Tables for 2010 and 2017—Bangladesh      | 227                                                                                                             |
| Appendix 1: Input-Output Tables for 2010 and 2017—Bangladesh      |                                                                                                                 |
| Appendix 2: Input-Output Tables for 2010 and 2017—Brittan         | _                                                                                                               |
| Appendix 4: Input-Output Tables for 2010 and 2017—India           |                                                                                                                 |
|                                                                   |                                                                                                                 |
| Appendix 5: Input-Output Tables for 2010 and 2017—Kyrgyz Republic | _                                                                                                               |
| Appendix 6: Input-Output Tables for 2010 and 2017—Maldives        |                                                                                                                 |
| Appendix 7: Input-Output Tables for 2010 and 2017—Nepal           |                                                                                                                 |
| Appendix 8: Input-Output Tables for 2010 and 2017—Pakistan        |                                                                                                                 |
| Appendix 9: Input–Output Tables for 2010 and 2017—Sri Lanka       | 405                                                                                                             |