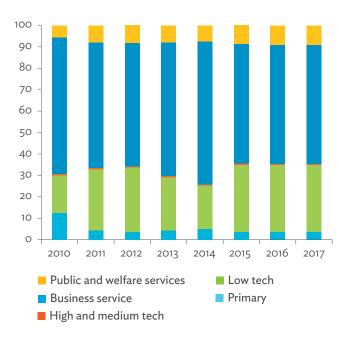

# TABLES, FIGURES, AND BOXES

| IARL  | .ES                                                                                             |    |
|-------|-------------------------------------------------------------------------------------------------|----|
| 1     | Example of an Input-Output Table                                                                | 1  |
| 2     | Sector Aggregation Used in Input-Output Tables                                                  | 2  |
| 3     | Multi-Region Input-Output Table                                                                 | 13 |
| Bangl | adesh                                                                                           |    |
| 1.1.1 | Gross Value Added Multipliers                                                                   | 24 |
| 1.1.2 | Import Multipliers                                                                              | 25 |
| 1.1.3 | Output Multipliers                                                                              | 26 |
| 1.2.1 | Input-Output Backward Linkage                                                                   | 29 |
| 1.2.2 | Input-Output Forward Linkage                                                                    | 30 |
| 1.3.1 | Production Attributable to Domestic Linkages by Sector, 2010–2017                               |    |
| 1.3.2 | Production Attributable to Linkages with the Rest of the World by Sector, 2010–2017             | 35 |
| 1.3.3 | Net Intraregional Multipliers (M1), 2010–2017                                                   | 36 |
| 1.3.4 | Net Interregional Multipliers (M2), 2010–2017                                                   | 37 |
| 1.3.5 | Net Feedback Multipliers (M3), 2010–2017                                                        | 38 |
| 1.3.6 | Comparison of Exports in Gross and Value-Added Terms, 2010–2017                                 |    |
| 1.3.7 | Comparison of Revealed Comparative Advantage Measures in Gross and Value-Added Terms, 2010–2017 | 39 |
| Bhuta | un                                                                                              |    |
| 2.1.1 | Gross Value Added Multipliers                                                                   | 48 |
| 2.1.2 | Import Multipliers                                                                              |    |
| 2.1.3 | Output Multipliers                                                                              |    |
| 2.2.1 | Input-Output Backward Linkage                                                                   | _  |
| 2.2.2 | Input-Output Forward Linkage                                                                    |    |
| 2.3.1 | Production Attributable to Domestic Linkages by Sector, 2010–2017                               |    |
| 2.3.2 | Production Attributable to Linkages with the Rest of the World by Sector, 2010–2017             |    |
| 2.3.3 | Net Intraregional Multipliers (M1), 2010–2017                                                   |    |
| 2.3.4 | Net Interregional Multipliers (M2), 2010–2017                                                   |    |
| 2.3.5 | Net Feedback Multipliers (M3), 2010–2017                                                        |    |
| 2.3.6 | Comparison of Exports in Gross and Value-Added Terms, 2010–2017                                 |    |
| 2.3.7 | Comparison of Revealed Comparative Advantage Measures in Gross and Value-Added Terms, 2010–2017 | _  |
| India |                                                                                                 |    |
| 3.1.1 | Gross Value Added Multipliers                                                                   | 72 |
| 3.1.2 | Import Multipliers                                                                              |    |
| 3.1.3 | Output Multipliers                                                                              |    |
| 3.2.1 | Input-Output Backward Linkage                                                                   |    |