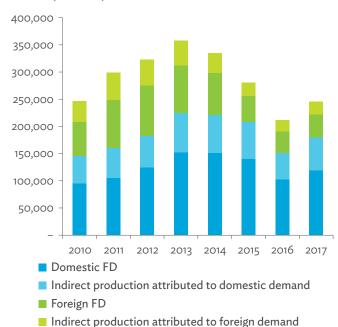

# TABLES, FIGURES, AND BOXES

| IARL  | .ES                                                                                             |    |
|-------|-------------------------------------------------------------------------------------------------|----|
| 1     | Example of an Input-Output Table                                                                | 1  |
| 2     | Sector Aggregation Used in Input-Output Tables                                                  | 2  |
| 3     | Multi-Region Input-Output Table                                                                 | 13 |
| Bangl | adesh                                                                                           |    |
| 1.1.1 | Gross Value Added Multipliers                                                                   | 24 |
| 1.1.2 | Import Multipliers                                                                              | 25 |
| 1.1.3 | Output Multipliers                                                                              | 26 |
| 1.2.1 | Input-Output Backward Linkage                                                                   | 29 |
| 1.2.2 | Input-Output Forward Linkage                                                                    | 30 |
| 1.3.1 | Production Attributable to Domestic Linkages by Sector, 2010–2017                               |    |
| 1.3.2 | Production Attributable to Linkages with the Rest of the World by Sector, 2010–2017             | 35 |
| 1.3.3 | Net Intraregional Multipliers (M1), 2010–2017                                                   | 36 |
| 1.3.4 | Net Interregional Multipliers (M2), 2010–2017                                                   | 37 |
| 1.3.5 | Net Feedback Multipliers (M3), 2010–2017                                                        | 38 |
| 1.3.6 | Comparison of Exports in Gross and Value-Added Terms, 2010–2017                                 |    |
| 1.3.7 | Comparison of Revealed Comparative Advantage Measures in Gross and Value-Added Terms, 2010–2017 | 39 |
| Bhuta | un                                                                                              |    |
| 2.1.1 | Gross Value Added Multipliers                                                                   | 48 |
| 2.1.2 | Import Multipliers                                                                              |    |
| 2.1.3 | Output Multipliers                                                                              |    |
| 2.2.1 | Input-Output Backward Linkage                                                                   | _  |
| 2.2.2 | Input-Output Forward Linkage                                                                    |    |
| 2.3.1 | Production Attributable to Domestic Linkages by Sector, 2010–2017                               |    |
| 2.3.2 | Production Attributable to Linkages with the Rest of the World by Sector, 2010–2017             |    |
| 2.3.3 | Net Intraregional Multipliers (M1), 2010–2017                                                   |    |
| 2.3.4 | Net Interregional Multipliers (M2), 2010–2017                                                   |    |
| 2.3.5 | Net Feedback Multipliers (M3), 2010–2017                                                        |    |
| 2.3.6 | Comparison of Exports in Gross and Value-Added Terms, 2010–2017                                 |    |
| 2.3.7 | Comparison of Revealed Comparative Advantage Measures in Gross and Value-Added Terms, 2010–2017 | _  |
| India |                                                                                                 |    |
| 3.1.1 | Gross Value Added Multipliers                                                                   | 72 |
| 3.1.2 | Import Multipliers                                                                              |    |
| 3.1.3 | Output Multipliers                                                                              |    |
| 3.2.1 | Input-Output Backward Linkage                                                                   |    |