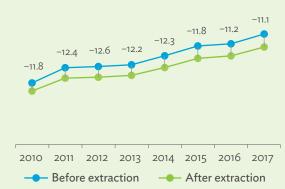

# TABLES, FIGURES, AND BOXES

| IARL  | .ES                                                                                             |    |
|-------|-------------------------------------------------------------------------------------------------|----|
| 1     | Example of an Input-Output Table                                                                | 1  |
| 2     | Sector Aggregation Used in Input-Output Tables                                                  | 2  |
| 3     | Multi-Region Input-Output Table                                                                 | 13 |
| Bangl | adesh                                                                                           |    |
| 1.1.1 | Gross Value Added Multipliers                                                                   | 24 |
| 1.1.2 | Import Multipliers                                                                              | 25 |
| 1.1.3 | Output Multipliers                                                                              | 26 |
| 1.2.1 | Input-Output Backward Linkage                                                                   | 29 |
| 1.2.2 | Input-Output Forward Linkage                                                                    | 30 |
| 1.3.1 | Production Attributable to Domestic Linkages by Sector, 2010–2017                               |    |
| 1.3.2 | Production Attributable to Linkages with the Rest of the World by Sector, 2010–2017             | 35 |
| 1.3.3 | Net Intraregional Multipliers (M1), 2010–2017                                                   | 36 |
| 1.3.4 | Net Interregional Multipliers (M2), 2010–2017                                                   | 37 |
| 1.3.5 | Net Feedback Multipliers (M3), 2010–2017                                                        | 38 |
| 1.3.6 | Comparison of Exports in Gross and Value-Added Terms, 2010–2017                                 |    |
| 1.3.7 | Comparison of Revealed Comparative Advantage Measures in Gross and Value-Added Terms, 2010–2017 | 39 |
| Bhuta | un                                                                                              |    |
| 2.1.1 | Gross Value Added Multipliers                                                                   | 48 |
| 2.1.2 | Import Multipliers                                                                              |    |
| 2.1.3 | Output Multipliers                                                                              |    |
| 2.2.1 | Input-Output Backward Linkage                                                                   | _  |
| 2.2.2 | Input-Output Forward Linkage                                                                    |    |
| 2.3.1 | Production Attributable to Domestic Linkages by Sector, 2010–2017                               |    |
| 2.3.2 | Production Attributable to Linkages with the Rest of the World by Sector, 2010–2017             |    |
| 2.3.3 | Net Intraregional Multipliers (M1), 2010–2017                                                   |    |
| 2.3.4 | Net Interregional Multipliers (M2), 2010–2017                                                   |    |
| 2.3.5 | Net Feedback Multipliers (M3), 2010–2017                                                        |    |
| 2.3.6 | Comparison of Exports in Gross and Value-Added Terms, 2010–2017                                 |    |
| 2.3.7 | Comparison of Revealed Comparative Advantage Measures in Gross and Value-Added Terms, 2010–2017 | _  |
| India |                                                                                                 |    |
| 3.1.1 | Gross Value Added Multipliers                                                                   | 72 |
| 3.1.2 | Import Multipliers                                                                              |    |
| 3.1.3 | Output Multipliers                                                                              |    |
| 3.2.1 | Input-Output Backward Linkage                                                                   |    |