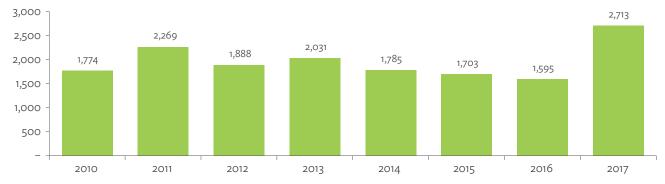

# TABLES, FIGURES, AND BOXES

| IARL  | .ES                                                                                             |    |
|-------|-------------------------------------------------------------------------------------------------|----|
| 1     | Example of an Input-Output Table                                                                | 1  |
| 2     | Sector Aggregation Used in Input-Output Tables                                                  | 2  |
| 3     | Multi-Region Input-Output Table                                                                 | 13 |
| Bangl | adesh                                                                                           |    |
| 1.1.1 | Gross Value Added Multipliers                                                                   | 24 |
| 1.1.2 | Import Multipliers                                                                              | 25 |
| 1.1.3 | Output Multipliers                                                                              | 26 |
| 1.2.1 | Input-Output Backward Linkage                                                                   | 29 |
| 1.2.2 | Input-Output Forward Linkage                                                                    | 30 |
| 1.3.1 | Production Attributable to Domestic Linkages by Sector, 2010–2017                               |    |
| 1.3.2 | Production Attributable to Linkages with the Rest of the World by Sector, 2010–2017             | 35 |
| 1.3.3 | Net Intraregional Multipliers (M1), 2010–2017                                                   | 36 |
| 1.3.4 | Net Interregional Multipliers (M2), 2010–2017                                                   | 37 |
| 1.3.5 | Net Feedback Multipliers (M3), 2010–2017                                                        | 38 |
| 1.3.6 | Comparison of Exports in Gross and Value-Added Terms, 2010–2017                                 |    |
| 1.3.7 | Comparison of Revealed Comparative Advantage Measures in Gross and Value-Added Terms, 2010–2017 | 39 |
| Bhuta | un                                                                                              |    |
| 2.1.1 | Gross Value Added Multipliers                                                                   | 48 |
| 2.1.2 | Import Multipliers                                                                              |    |
| 2.1.3 | Output Multipliers                                                                              |    |
| 2.2.1 | Input-Output Backward Linkage                                                                   | _  |
| 2.2.2 | Input-Output Forward Linkage                                                                    |    |
| 2.3.1 | Production Attributable to Domestic Linkages by Sector, 2010–2017                               |    |
| 2.3.2 | Production Attributable to Linkages with the Rest of the World by Sector, 2010–2017             |    |
| 2.3.3 | Net Intraregional Multipliers (M1), 2010–2017                                                   |    |
| 2.3.4 | Net Interregional Multipliers (M2), 2010–2017                                                   |    |
| 2.3.5 | Net Feedback Multipliers (M3), 2010–2017                                                        |    |
| 2.3.6 | Comparison of Exports in Gross and Value-Added Terms, 2010–2017                                 |    |
| 2.3.7 | Comparison of Revealed Comparative Advantage Measures in Gross and Value-Added Terms, 2010–2017 | _  |
| India |                                                                                                 |    |
| 3.1.1 | Gross Value Added Multipliers                                                                   | 72 |
| 3.1.2 | Import Multipliers                                                                              |    |
| 3.1.3 | Output Multipliers                                                                              |    |
| 3.2.1 | Input-Output Backward Linkage                                                                   |    |