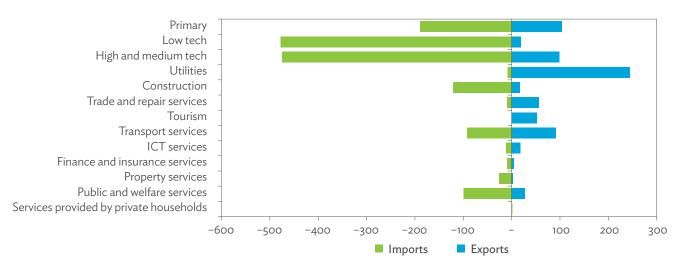

employed persons                      | 0.679             | 0.686 | 0.665 | 0.678 | 0.685 | 0.732 | 0.743 | 0.718              |
|                                                               | lowest<br>linkage |       |       |       |       |       |       | highest<br>linkage |

M&Eq = machinery and equipment, nec = not elsewhere classified.
Note: Values are normalized values.
Source: Asian Development Bank Multi-Regional Input-Output Database.

# INTERNATIONAL TRADE AND PRODUCTION LINKAGES

2.3

### Bhutan

Figure 2.3.1: Exports and Imports as a Share of Gross Domestic Product, 2010-2017 (%)



GDP = gross domestic product. Source: Asian Development Bank Multi-Regional Input-Output Database.

Click here for figure data

Figure 2.3.2: Total Foreign Trade by Sector, 2017 (\$ million)



\$ = United States dollar, ICT =information and communication technology. Source: Asian Development Bank Multi-Regional Input-Output Database.

Figure 2.3.3: Trend of Export Activity by End-Use Category, 2010–2017 (\$ million)



\$ = United States dollar.

Source: Asian Development Bank Multi-Regional Input-Output Database.

Click here for figure data

Figure 2.3.4: Shares of Sectors to Total Intermediate Exports, 2010–2017 (%)



Source: Asian Development Bank Multi-Regional Input-Output Database.

Click here for figure data

Figure 2.3.6: Trend of Import Activity by End-Use Category, 2010–2017 (\$ million)



\$ = United States dollar.

Source: Asian Development Bank Multi-Regional Input-Output Database.

Click here for figure data

Figure 2.3.7: Shares of Sectors to Total Intermediat