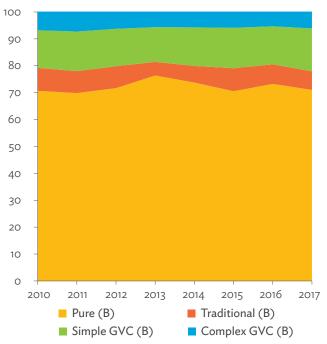

ere for figure data

Figure 2.4.6: Simple Global Value Chain Production Activities as a Share of Total Global Value Chain Production Activities Based on Forward Linkages, 2010–2017 (%)



GVC = global value chain.

Source: Asian Development Bank Multi-Regional Input-Output Database.

Click here for figure data

Figure 2.4.8: Structural Changes from 2010 to 2017 in Different Types of Value-Added Creation Activities Based on Backward Linkages (%)



GVC = global value chain.

Note: Share in 2017 minus share in 2010, in percentage points. Source: Asian Development Bank Multi-Regional Input-Output Database.

Click here for figure data

Figure 2.4.7: Production Activities as a Share of Gross Domestic Product, by Type of Value-Added Creation Activities Based on Backward Linkages, 2010–2017 (%)



GVC = global value chain.

 $Source: A sian\ Development\ Bank\ Multi-Regional\ Input-Output\ Database.$ 

Click here for figure data

Figure 2.4.9: Simple Global Value Chain Production Activities as a Share of Total Global Value Chain Production Activities Based on Backward Linkages (%)



GVC = global value chain.

Source: Asian Development Bank Multi-Regional Input-Output Database.

Figure 2.4.10: Global Value Chain Participation Based on Forward and Backward Linkages at the Sectoral Level, 2010 and 2017



ICT = information and communication technology.

Source: Asian Development Bank Multi-Regional Input-Output Database.

Click here for figure data

Figure 2.4.11: Nominal Growth Rates of Different Value-Added Activities in the Manufacturing Sector, 2010-2017 (%)



GVC = global valu