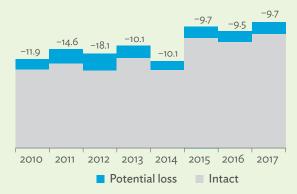

# TABLES, FIGURES, AND BOXES

| IARL  | .ES                                                                                             |    |
|-------|-------------------------------------------------------------------------------------------------|----|
| 1     | Example of an Input-Output Table                                                                | 1  |
| 2     | Sector Aggregation Used in Input-Output Tables                                                  | 2  |
| 3     | Multi-Region Input-Output Table                                                                 | 13 |
| Bangl | adesh                                                                                           |    |
| 1.1.1 | Gross Value Added Multipliers                                                                   | 24 |
| 1.1.2 | Import Multipliers                                                                              | 25 |
| 1.1.3 | Output Multipliers                                                                              | 26 |
| 1.2.1 | Input-Output Backward Linkage                                                                   | 29 |
| 1.2.2 | Input-Output Forward Linkage                                                                    | 30 |
| 1.3.1 | Production Attributable to Domestic Linkages by Sector, 2010–2017                               |    |
| 1.3.2 | Production Attributable to Linkages with the Rest of the World by Sector, 2010–2017             | 35 |
| 1.3.3 | Net Intraregional Multipliers (M1), 2010–2017                                                   | 36 |
| 1.3.4 | Net Interregional Multipliers (M2), 2010–2017                                                   | 37 |
| 1.3.5 | Net Feedback Multipliers (M3), 2010–2017                                                        | 38 |
| 1.3.6 | Comparison of Exports in Gross and Value-Added Terms, 2010–2017                                 |    |
| 1.3.7 | Comparison of Revealed Comparative Advantage Measures in Gross and Value-Added Terms, 2010–2017 | 39 |
| Bhuta | un                                                                                              |    |
| 2.1.1 | Gross Value Added Multipliers                                                                   | 48 |
| 2.1.2 | Import Multipliers                                                                              |    |
| 2.1.3 | Output Multipliers                                                                              |    |
| 2.2.1 | Input-Output Backward Linkage                                                                   | _  |
| 2.2.2 | Input-Output Forward Linkage                                                                    |    |
| 2.3.1 | Production Attributable to Domestic Linkages by Sector, 2010–2017                               |    |
| 2.3.2 | Production Attributable to Linkages with the Rest of the World by Sector, 2010–2017             |    |
| 2.3.3 | Net Intraregional Multipliers (M1), 2010–2017                                                   |    |
| 2.3.4 | Net Interregional Multipliers (M2), 2010–2017                                                   |    |
| 2.3.5 | Net Feedback Multipliers (M3), 2010–2017                                                        |    |
| 2.3.6 | Comparison of Exports in Gross and Value-Added Terms, 2010–2017                                 |    |
| 2.3.7 | Comparison of Revealed Comparative Advantage Measures in Gross and Value-Added Terms, 2010–2017 | _  |
| India |                                                                                                 |    |
| 3.1.1 | Gross Value Added Multipliers                                                                   | 72 |
| 3.1.2 | Import Multipliers                                                                              |    |
| 3.1.3 | Output Multipliers                                                                              |    |
| 3.2.1 | Input-Output Backward Linkage                                                                   |    |