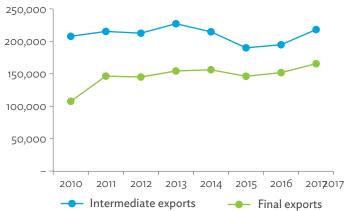

# TABLES, FIGURES, AND BOXES

| IARL  | .ES                                                                                             |    |
|-------|-------------------------------------------------------------------------------------------------|----|
| 1     | Example of an Input-Output Table                                                                | 1  |
| 2     | Sector Aggregation Used in Input-Output Tables                                                  | 2  |
| 3     | Multi-Region Input-Output Table                                                                 | 13 |
| Bangl | adesh                                                                                           |    |
| 1.1.1 | Gross Value Added Multipliers                                                                   | 24 |
| 1.1.2 | Import Multipliers                                                                              | 25 |
| 1.1.3 | Output Multipliers                                                                              | 26 |
| 1.2.1 | Input-Output Backward Linkage                                                                   | 29 |
| 1.2.2 | Input-Output Forward Linkage                                                                    | 30 |
| 1.3.1 | Production Attributable to Domestic Linkages by Sector, 2010–2017                               |    |
| 1.3.2 | Production Attributable to Linkages with the Rest of the World by Sector, 2010–2017             | 35 |
| 1.3.3 | Net Intraregional Multipliers (M1), 2010–2017                                                   | 36 |
| 1.3.4 | Net Interregional Multipliers (M2), 2010–2017                                                   | 37 |
| 1.3.5 | Net Feedback Multipliers (M3), 2010–2017                                                        | 38 |
| 1.3.6 | Comparison of Exports in Gross and Value-Added Terms, 2010–2017                                 |    |
| 1.3.7 | Comparison of Revealed Comparative Advantage Measures in Gross and Value-Added Terms, 2010–2017 | 39 |
| Bhuta | un                                                                                              |    |
| 2.1.1 | Gross Value Added Multipliers                                                                   | 48 |
| 2.1.2 | Import Multipliers                                                                              |    |
| 2.1.3 | Output Multipliers                                                                              |    |
| 2.2.1 | Input-Output Backward Linkage                                                                   | _  |
| 2.2.2 | Input-Output Forward Linkage                                                                    |    |
| 2.3.1 | Production Attributable to Domestic Linkages by Sector, 2010–2017                               |    |
| 2.3.2 | Production Attributable to Linkages with the Rest of the World by Sector, 2010–2017             |    |
| 2.3.3 | Net Intraregional Multipliers (M1), 2010–2017                                                   |    |
| 2.3.4 | Net Interregional Multipliers (M2), 2010–2017                                                   |    |
| 2.3.5 | Net Feedback Multipliers (M3), 2010–2017                                                        |    |
| 2.3.6 | Comparison of Exports in Gross and Value-Added Terms, 2010–2017                                 |    |
| 2.3.7 | Comparison of Revealed Comparative Advantage Measures in Gross and Value-Added Terms, 2010–2017 | _  |
| India |                                                                                                 |    |
| 3.1.1 | Gross Value Added Multipliers                                                                   | 72 |
| 3.1.2 | Import Multipliers                                                                              |    |
| 3.1.3 | Output Multipliers                                                                              |    |
| 3.2.1 | Input-Output Backward Linkage                                                                   |    |