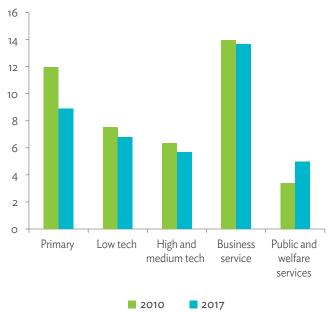

# TABLES, FIGURES, AND BOXES

| IARL  | .ES                                                                                             |    |
|-------|-------------------------------------------------------------------------------------------------|----|
| 1     | Example of an Input-Output Table                                                                | 1  |
| 2     | Sector Aggregation Used in Input-Output Tables                                                  | 2  |
| 3     | Multi-Region Input-Output Table                                                                 | 13 |
| Bangl | adesh                                                                                           |    |
| 1.1.1 | Gross Value Added Multipliers                                                                   | 24 |
| 1.1.2 | Import Multipliers                                                                              | 25 |
| 1.1.3 | Output Multipliers                                                                              | 26 |
| 1.2.1 | Input-Output Backward Linkage                                                                   | 29 |
| 1.2.2 | Input-Output Forward Linkage                                                                    | 30 |
| 1.3.1 | Production Attributable to Domestic Linkages by Sector, 2010–2017                               |    |
| 1.3.2 | Production Attributable to Linkages with the Rest of the World by Sector, 2010–2017             | 35 |
| 1.3.3 | Net Intraregional Multipliers (M1), 2010–2017                                                   | 36 |
| 1.3.4 | Net Interregional Multipliers (M2), 2010–2017                                                   | 37 |
| 1.3.5 | Net Feedback Multipliers (M3), 2010–2017                                                        | 38 |
| 1.3.6 | Comparison of Exports in Gross and Value-Added Terms, 2010–2017                                 |    |
| 1.3.7 | Comparison of Revealed Comparative Advantage Measures in Gross and Value-Added Terms, 2010–2017 | 39 |
| Bhuta | un                                                                                              |    |
| 2.1.1 | Gross Value Added Multipliers                                                                   | 48 |
| 2.1.2 | Import Multipliers                                                                              |    |
| 2.1.3 | Output Multipliers                                                                              |    |
| 2.2.1 | Input-Output Backward Linkage                                                                   | _  |
| 2.2.2 | Input-Output Forward Linkage                                                                    |    |
| 2.3.1 | Production Attributable to Domestic Linkages by Sector, 2010–2017                               |    |
| 2.3.2 | Production Attributable to Linkages with the Rest of the World by Sector, 2010–2017             |    |
| 2.3.3 | Net Intraregional Multipliers (M1), 2010–2017                                                   |    |
| 2.3.4 | Net Interregional Multipliers (M2), 2010–2017                                                   |    |
| 2.3.5 | Net Feedback Multipliers (M3), 2010–2017                                                        |    |
| 2.3.6 | Comparison of Exports in Gross and Value-Added Terms, 2010–2017                                 |    |
| 2.3.7 | Comparison of Revealed Comparative Advantage Measures in Gross and Value-Added Terms, 2010–2017 | _  |
| India |                                                                                                 |    |
| 3.1.1 | Gross Value Added Multipliers                                                                   | 72 |
| 3.1.2 | Import Multipliers                                                                              |    |
| 3.1.3 | Output Multipliers                                                                              |    |
| 3.2.1 | Input-Output Backward Linkage                                                                   |    |