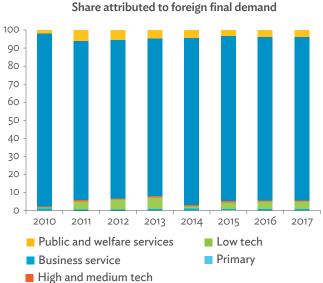

# **CONTENTS**

| Foreword                                                          | xx                                                                                                              |
|-------------------------------------------------------------------|-----------------------------------------------------------------------------------------------------------------|
| Acknowledgments                                                   |                                                                                                                 |
| Abbreviations                                                     |                                                                                                                 |
|                                                                   |                                                                                                                 |
| Technical Note                                                    |                                                                                                                 |
| Part 1: Overview of Production and Demand Structures              |                                                                                                                 |
| Part 2: Domestic Interindustry Linkages                           | 5                                                                                                               |
| Part 3: International Trade and Production Linkages               | 8                                                                                                               |
| Part 4: Global Value Chain Indicators                             | 12                                                                                                              |
|                                                                   |                                                                                                                 |
| Bangladesh                                                        |                                                                                                                 |
| Bhutan                                                            |                                                                                                                 |
| India                                                             |                                                                                                                 |
| Kazakhstan                                                        | The second se |
| Kyrgyz Republic                                                   |                                                                                                                 |
| Maldives                                                          |                                                                                                                 |
| Nepal                                                             |                                                                                                                 |
| Pakistan                                                          |                                                                                                                 |
| Pakistan                                                          |                                                                                                                 |
| Sri Lanka                                                         | 212                                                                                                             |
| Appendix 1: Input–Output Tables for 2010 and 2017—Bangladesh      | 227                                                                                                             |
| Appendix 1: Input-Output Tables for 2010 and 2017—Bangladesh      |                                                                                                                 |
| Appendix 2: Input-Output Tables for 2010 and 2017—Brittan         | _                                                                                                               |
| Appendix 4: Input-Output Tables for 2010 and 2017—India           |                                                                                                                 |
|                                                                   |                                                                                                                 |
| Appendix 5: Input-Output Tables for 2010 and 2017—Kyrgyz Republic | _                                                                                                               |
| Appendix 6: Input-Output Tables for 2010 and 2017—Maldives        |                                                                                                                 |
| Appendix 7: Input-Output Tables for 2010 and 2017—Nepal           |                                                                                                                 |
| Appendix 8: Input-Output Tables for 2010 and 2017—Pakistan        |                                                                                                                 |
| Appendix 9: Input–Output Tables for 2010 and 2017—Sri Lanka       | 405                                                                                                             |

# TABLES, FIGURES, AND BOXES

| IARL  | .ES                                                                                             |    |
|-------|-------------------------------------------------------------------------------------------------|----|
| 1     | Example of an Input-Output Table                                                                | 1  |
| 2     | Sector Aggregation Used in Input-Output Tables                                                  | 2  |
| 3     | Multi-Region Input-Output Table                                                                 | 13 |
| Bangl | adesh                                                                                           |    |
| 1.1.1 | Gross Value Added Multipliers                                                                   | 24 |
| 1.1.2 | Import Multipliers                                                                              | 25 |
| 1.1.3 | Output Multipliers                                                                              | 26 |
| 1.2.1 | Input-Output Backward Linkage                                                                   | 29 |
| 1.2.2 | Input-Output Forward Linkage                                                                    | 30 |
| 1.3.1 | Production Attributable to Domestic Linkages by Sector, 2010–2017                               |    |
| 1.3.2 | Production Attributable to Linkages with the Rest of the World by Sector, 2010–2017             | 35 |
| 1.3.3 | Net Intraregional Multipliers (M1), 2010–2017                                                   | 36 |
| 1.3.4 | Net Interregional Multipliers (M2), 2010–2017                                                   | 37 |
| 1.3.5 | Net Feedback Multipliers (M3), 2010–2017                                                        | 38 |
| 1.3.6 | Comparison of Exports in Gross and Value-Added Terms, 2010–2017                                 |    |
| 1.3.7 | Comparison of Revealed Comparative Advantage Measures in Gross and Value-Added Terms, 2010–2017 | 39 |
| Bhuta | un                                                                                              |    |
| 2.1.1 | Gross Value Added Multipliers                                                                   | 48 |
| 2.1.2 | Import Multipliers                                                                              |    |
| 2.1.3 | Output Multipliers                                                                              |    |
| 2.2.1 | Input-Output Backward Linkage                                                                   | _  |
| 2.2.2 | Input-Output Forward Linkage                                                                    |    |
| 2.3.1 | Production Attributable to Domestic Linkages by Sector, 2010–2017                               |    |
| 2.3.2 | Production Attributable to Linkages with the Rest of the World by Sector, 2010–2017             |    |
| 2.3.3 | Net Intraregional Multipliers (M1), 2010–2017                                                   |    |
| 2.3.4 | Net Interregional Multipliers (M2), 2010–2017                                                   |    |
| 2.3.5 | Net Feedback Multipliers (M3), 2010–2017                                                        |    |
| 2.3.6 | Comparison of Exports in Gross and Value-Added Terms, 2010–2017                                 |    |
| 2.3.7 | Comparison of Revealed Comparative Advantage Measures in Gross and Value-Added Terms, 2010–2017 | _  |
| India |                                                                                                 |    |
| 3.1.1 | Gross Value Added Multipliers                                                                   | 72 |
| 3.1.2 | Import Multipliers                                                                              |    |
| 3.1.3 | Output Multipliers                                                                              |    |
| 3.2.1 | Input-Output Backward Linkage                                                                   |    |