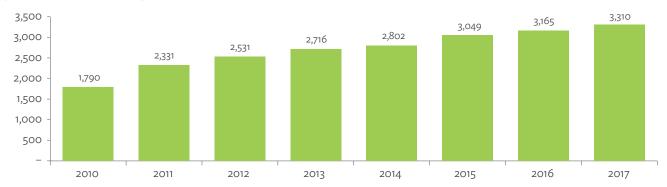

# TABLES, FIGURES, AND BOXES

| IARL  | .ES                                                                                             |    |
|-------|-------------------------------------------------------------------------------------------------|----|
| 1     | Example of an Input-Output Table                                                                | 1  |
| 2     | Sector Aggregation Used in Input-Output Tables                                                  | 2  |
| 3     | Multi-Region Input-Output Table                                                                 | 13 |
| Bangl | adesh                                                                                           |    |
| 1.1.1 | Gross Value Added Multipliers                                                                   | 24 |
| 1.1.2 | Import Multipliers                                                                              | 25 |
| 1.1.3 | Output Multipliers                                                                              | 26 |
| 1.2.1 | Input-Output Backward Linkage                                                                   | 29 |
| 1.2.2 | Input-Output Forward Linkage                                                                    | 30 |
| 1.3.1 | Production Attributable to Domestic Linkages by Sector, 2010–2017                               |    |
| 1.3.2 | Production Attributable to Linkages with the Rest of the World by Sector, 2010–2017             | 35 |
| 1.3.3 | Net Intraregional Multipliers (M1), 2010–2017                                                   | 36 |
| 1.3.4 | Net Interregional Multipliers (M2), 2010–2017                                                   | 37 |
| 1.3.5 | Net Feedback Multipliers (M3), 2010–2017                                                        | 38 |
| 1.3.6 | Comparison of Exports in Gross and Value-Added Terms, 2010–2017                                 |    |
| 1.3.7 | Comparison of Revealed Comparative Advantage Measures in Gross and Value-Added Terms, 2010–2017 | 39 |
| Bhuta | un                                                                                              |    |
| 2.1.1 | Gross Value Added Multipliers                                                                   | 48 |
| 2.1.2 | Import Multipliers                                                                              |    |
| 2.1.3 | Output Multipliers                                                                              |    |
| 2.2.1 | Input-Output Backward Linkage                                                                   | _  |
| 2.2.2 | Input-Output Forward Linkage                                                                    |    |
| 2.3.1 | Production Attributable to Domestic Linkages by Sector, 2010–2017                               |    |
| 2.3.2 | Production Attributable to Linkages with the Rest of the World by Sector, 2010–2017             |    |
| 2.3.3 | Net Intraregional Multipliers (M1), 2010–2017                                                   |    |
| 2.3.4 | Net Interregional Multipliers (M2), 2010–2017                                                   |    |
| 2.3.5 | Net Feedback Multipliers (M3), 2010–2017                                                        |    |
| 2.3.6 | Comparison of Exports in Gross and Value-Added Terms, 2010–2017                                 |    |
| 2.3.7 | Comparison of Revealed Comparative Advantage Measures in Gross and Value-Added Terms, 2010–2017 | _  |
| India |                                                                                                 |    |
| 3.1.1 | Gross Value Added Multipliers                                                                   | 72 |
| 3.1.2 | Import Multipliers                                                                              |    |
| 3.1.3 | Output Multipliers                                                                              |    |
| 3.2.1 | Input-Output Backward Linkage                                                                   |    |