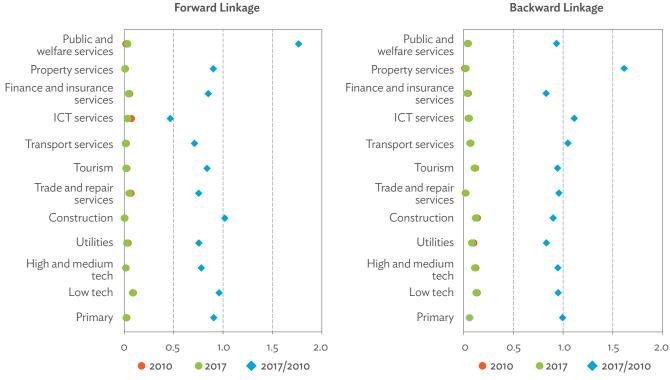

urce: Asian Development Bank Multi-Regional Input-Output Database.

Click here for figure data

Figure 1.4.7: Production Activities as a Share of Gross Domestic Product, by Type of Value-Added Creation Activities Based on Backward Linkages Based on Backward Linkages, 2010–2017 (%)



GVC = global value chain.

Source: Asian Development Bank Multi-Regional Input-Output Database.

Click here for figure data

Figure 1.4.9: Simple Global Value Chain Production Activities as a Share of Total Global Value Chain Production Activities Based on Backward Linkages, 2010–2017 (%)



GVC = global value chain.

Source: Asian Development Bank Multi-Regional Input-Output Database.

Figure 1.4.10: Global Value Chain Participation Based on Forward and Backward Linkages at the Sectoral Level, 2010 and 2017



ICT = information and communication technology.

Source: Asian Development Bank Multi-Regional Input-Output Database.

Click here for figure data

Figure 1.4.11: Nominal Growth Rates of Different Value-Added Activities in the Manufacturing Sector, 2010-2017 (%)



Source: Asian Development Bank Multi-Regional Input-Output Database.

2.1

# OVERVIEW OF PRODUCTION AND DEMAND STRUCTURES

### Bhutan

Figure 2.1.1a: Gross Domestic Product Scaled to 2010 Levels in Comparison with the Rest of the World, 2010–2017 (%)



Source: Asian Development Bank Multi-Regional Input-Output Database.

Click here for figure data

Figure 2.1.1b: Gross Domestic Product Share by 5-Sector Aggregation, 2017 (%)



Source: Asian Development Bank Multi-Regional Input-Output Database.

Click here for figure data

Fi