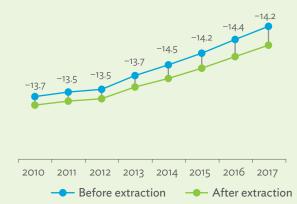

# TABLES, FIGURES, AND BOXES

| IARL  | .ES                                                                                             |    |
|-------|-------------------------------------------------------------------------------------------------|----|
| 1     | Example of an Input-Output Table                                                                | 1  |
| 2     | Sector Aggregation Used in Input-Output Tables                                                  | 2  |
| 3     | Multi-Region Input-Output Table                                                                 | 13 |
| Bangl | adesh                                                                                           |    |
| 1.1.1 | Gross Value Added Multipliers                                                                   | 24 |
| 1.1.2 | Import Multipliers                                                                              | 25 |
| 1.1.3 | Output Multipliers                                                                              | 26 |
| 1.2.1 | Input-Output Backward Linkage                                                                   | 29 |
| 1.2.2 | Input-Output Forward Linkage                                                                    | 30 |
| 1.3.1 | Production Attributable to Domestic Linkages by Sector, 2010–2017                               |    |
| 1.3.2 | Production Attributable to Linkages with the Rest of the World by Sector, 2010–2017             | 35 |
| 1.3.3 | Net Intraregional Multipliers (M1), 2010–2017                                                   | 36 |
| 1.3.4 | Net Interregional Multipliers (M2), 2010–2017                                                   | 37 |
| 1.3.5 | Net Feedback Multipliers (M3), 2010–2017                                                        | 38 |
| 1.3.6 | Comparison of Exports in Gross and Value-Added Terms, 2010–2017                                 |    |
| 1.3.7 | Comparison of Revealed Comparative Advantage Measures in Gross and Value-Added Terms, 2010–2017 | 39 |
| Bhuta | un                                                                                              |    |
| 2.1.1 | Gross Value Added Multipliers                                                                   | 48 |
| 2.1.2 | Import Multipliers                                                                              |    |
| 2.1.3 | Output Multipliers                                                                              |    |
| 2.2.1 | Input-Output Backward Linkage                                                                   | _  |
| 2.2.2 | Input-Output Forward Linkage                                                                    |    |
| 2.3.1 | Production Attributable to Domestic Linkages by Sector, 2010–2017                               |    |
| 2.3.2 | Production Attributable to Linkages with the Rest of the World by Sector, 2010–2017             |    |
| 2.3.3 | Net Intraregional Multipliers (M1), 2010–2017                                                   |    |
| 2.3.4 | Net Interregional Multipliers (M2), 2010–2017                                                   |    |
| 2.3.5 | Net Feedback Multipliers (M3), 2010–2017                                                        |    |
| 2.3.6 | Comparison of Exports in Gross and Value-Added Terms, 2010–2017                                 |    |
| 2.3.7 | Comparison of Revealed Comparative Advantage Measures in Gross and Value-Added Terms, 2010–2017 | _  |
| India |                                                                                                 |    |
| 3.1.1 | Gross Value Added Multipliers                                                                   | 72 |
| 3.1.2 | Import Multipliers                                                                              |    |
| 3.1.3 | Output Multipliers                                                                              |    |
| 3.2.1 | Input-Output Backward Linkage                                                                   |    |