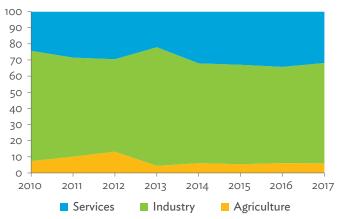

# TABLES, FIGURES, AND BOXES

| IARL  | .ES                                                                                             |    |
|-------|-------------------------------------------------------------------------------------------------|----|
| 1     | Example of an Input-Output Table                                                                | 1  |
| 2     | Sector Aggregation Used in Input-Output Tables                                                  | 2  |
| 3     | Multi-Region Input-Output Table                                                                 | 13 |
| Bangl | adesh                                                                                           |    |
| 1.1.1 | Gross Value Added Multipliers                                                                   | 24 |
| 1.1.2 | Import Multipliers                                                                              | 25 |
| 1.1.3 | Output Multipliers                                                                              | 26 |
| 1.2.1 | Input-Output Backward Linkage                                                                   | 29 |
| 1.2.2 | Input-Output Forward Linkage                                                                    | 30 |
| 1.3.1 | Production Attributable to Domestic Linkages by Sector, 2010–2017                               |    |
| 1.3.2 | Production Attributable to Linkages with the Rest of the World by Sector, 2010–2017             | 35 |
| 1.3.3 | Net Intraregional Multipliers (M1), 2010–2017                                                   | 36 |
| 1.3.4 | Net Interregional Multipliers (M2), 2010–2017                                                   | 37 |
| 1.3.5 | Net Feedback Multipliers (M3), 2010–2017                                                        | 38 |
| 1.3.6 | Comparison of Exports in Gross and Value-Added Terms, 2010–2017                                 |    |
| 1.3.7 | Comparison of Revealed Comparative Advantage Measures in Gross and Value-Added Terms, 2010–2017 | 39 |
| Bhuta | un                                                                                              |    |
| 2.1.1 | Gross Value Added Multipliers                                                                   | 48 |
| 2.1.2 | Import Multipliers                                                                              |    |
| 2.1.3 | Output Multipliers                                                                              |    |
| 2.2.1 | Input-Output Backward Linkage                                                                   | _  |
| 2.2.2 | Input-Output Forward Linkage                                                                    |    |
| 2.3.1 | Production Attributable to Domestic Linkages by Sector, 2010–2017                               |    |
| 2.3.2 | Production Attributable to Linkages with the Rest of the World by Sector, 2010–2017             |    |
| 2.3.3 | Net Intraregional Multipliers (M1), 2010–2017                                                   |    |
| 2.3.4 | Net Interregional Multipliers (M2), 2010–2017                                                   |    |
| 2.3.5 | Net Feedback Multipliers (M3), 2010–2017                                                        |    |
| 2.3.6 | Comparison of Exports in Gross and Value-Added Terms, 2010–2017                                 |    |
| 2.3.7 | Comparison of Revealed Comparative Advantage Measures in Gross and Value-Added Terms, 2010–2017 | _  |
| India |                                                                                                 |    |
| 3.1.1 | Gross Value Added Multipliers                                                                   | 72 |
| 3.1.2 | Import Multipliers                                                                              |    |
| 3.1.3 | Output Multipliers                                                                              |    |
| 3.2.1 | Input-Output Backward Linkage                                                                   |    |