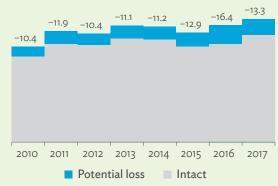

# TABLES, FIGURES, AND BOXES

| IARL  | .ES                                                                                             |    |
|-------|-------------------------------------------------------------------------------------------------|----|
| 1     | Example of an Input-Output Table                                                                | 1  |
| 2     | Sector Aggregation Used in Input-Output Tables                                                  | 2  |
| 3     | Multi-Region Input-Output Table                                                                 | 13 |
| Bangl | adesh                                                                                           |    |
| 1.1.1 | Gross Value Added Multipliers                                                                   | 24 |
| 1.1.2 | Import Multipliers                                                                              | 25 |
| 1.1.3 | Output Multipliers                                                                              | 26 |
| 1.2.1 | Input-Output Backward Linkage                                                                   | 29 |
| 1.2.2 | Input-Output Forward Linkage                                                                    | 30 |
| 1.3.1 | Production Attributable to Domestic Linkages by Sector, 2010–2017                               |    |
| 1.3.2 | Production Attributable to Linkages with the Rest of the World by Sector, 2010–2017             | 35 |
| 1.3.3 | Net Intraregional Multipliers (M1), 2010–2017                                                   | 36 |
| 1.3.4 | Net Interregional Multipliers (M2), 2010–2017                                                   | 37 |
| 1.3.5 | Net Feedback Multipliers (M3), 2010–2017                                                        | 38 |
| 1.3.6 | Comparison of Exports in Gross and Value-Added Terms, 2010–2017                                 |    |
| 1.3.7 | Comparison of Revealed Comparative Advantage Measures in Gross and Value-Added Terms, 2010–2017 | 39 |
| Bhuta | un                                                                                              |    |
| 2.1.1 | Gross Value Added Multipliers                                                                   | 48 |
| 2.1.2 | Import Multipliers                                                                              |    |
| 2.1.3 | Output Multipliers                                                                              |    |
| 2.2.1 | Input-Output Backward Linkage                                                                   | _  |
| 2.2.2 | Input-Output Forward Linkage                                                                    |    |
| 2.3.1 | Production Attributable to Domestic Linkages by Sector, 2010–2017                               |    |
| 2.3.2 | Production Attributable to Linkages with the Rest of the World by Sector, 2010–2017             |    |
| 2.3.3 | Net Intraregional Multipliers (M1), 2010–2017                                                   |    |
| 2.3.4 | Net Interregional Multipliers (M2), 2010–2017                                                   |    |
| 2.3.5 | Net Feedback Multipliers (M3), 2010–2017                                                        |    |
| 2.3.6 | Comparison of Exports in Gross and Value-Added Terms, 2010–2017                                 |    |
| 2.3.7 | Comparison of Revealed Comparative Advantage Measures in Gross and Value-Added Terms, 2010–2017 | _  |
| India |                                                                                                 |    |
| 3.1.1 | Gross Value Added Multipliers                                                                   | 72 |
| 3.1.2 | Import Multipliers                                                                              |    |
| 3.1.3 | Output Multipliers                                                                              |    |
| 3.2.1 | Input-Output Backward Linkage                                                                   |    |