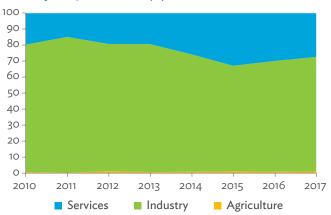

ian Development Bank Multi-Regional Input-Output Database.

Click here for figure data

Figure 4.3.2: Total Foreign Trade by Sector, 2017 (\$ million)



\$ = United States dollar, ICT = information and communication technology. Source: Asian Development Bank Multi-Regional Input-Output Database.

Figure 4.3.3: Trend of Export Activity by End-Use Category, 2010–2017 (\$ million)



\$ = United States dollar. Source: Asian Development Bank Multi-Regional Input-Output Database.

Click here for figure data

Figure 4.3.6: Trend of Import Activity by End-Use Category, 2010–2017 (\$ million)



\$ = United States dollar.

Source: Asian Development Bank Multi-Regional Input-Output Database.

Click here for figure data

Figure 4.3.4: Shares of Sectors to Total Intermediate Exports, 2010–2017 (%)



Source: Asian Development Bank Multi-Regional Input-Output Database.

Click here for figure data

Figure 4.3.7: Shares of Sectors to Total Intermediate Imports, 2010–2017 (%)



Source: Asian Development Bank Multi-Regional Input-Output Database.

Click here for figure data

Figure 4.3.5: Shares of Sectors to Total Final Exports, 2010–2017 (%)



Source: Asian Development Bank Multi-Regional Input-Output Database.

Figure 4.3.8: Shares of Sectors to Total Final Imports, 2010–2017 (%)



Source: Asian Development Bank Multi-Regional Input-Output Database.

Click here for figure data

Figure 4.3.9: Ranking of Sectors According to Imported Input-to-Output Ratios and Exported Output-to-Output Ratios, 2017



ICT = information and communication technology.

Source: Asian Development Bank Mult