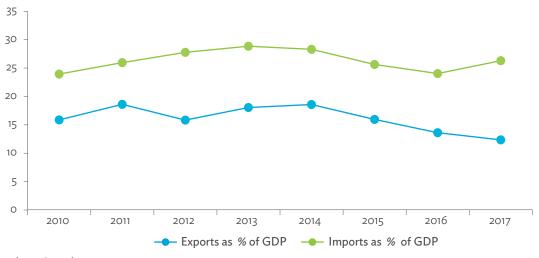

# TABLES, FIGURES, AND BOXES

| IARL  | .ES                                                                                             |    |
|-------|-------------------------------------------------------------------------------------------------|----|
| 1     | Example of an Input-Output Table                                                                | 1  |
| 2     | Sector Aggregation Used in Input-Output Tables                                                  | 2  |
| 3     | Multi-Region Input-Output Table                                                                 | 13 |
| Bangl | adesh                                                                                           |    |
| 1.1.1 | Gross Value Added Multipliers                                                                   | 24 |
| 1.1.2 | Import Multipliers                                                                              | 25 |
| 1.1.3 | Output Multipliers                                                                              | 26 |
| 1.2.1 | Input-Output Backward Linkage                                                                   | 29 |
| 1.2.2 | Input-Output Forward Linkage                                                                    | 30 |
| 1.3.1 | Production Attributable to Domestic Linkages by Sector, 2010–2017                               |    |
| 1.3.2 | Production Attributable to Linkages with the Rest of the World by Sector, 2010–2017             | 35 |
| 1.3.3 | Net Intraregional Multipliers (M1), 2010–2017                                                   | 36 |
| 1.3.4 | Net Interregional Multipliers (M2), 2010–2017                                                   | 37 |
| 1.3.5 | Net Feedback Multipliers (M3), 2010–2017                                                        | 38 |
| 1.3.6 | Comparison of Exports in Gross and Value-Added Terms, 2010–2017                                 |    |
| 1.3.7 | Comparison of Revealed Comparative Advantage Measures in Gross and Value-Added Terms, 2010–2017 | 39 |
| Bhuta | un                                                                                              |    |
| 2.1.1 | Gross Value Added Multipliers                                                                   | 48 |
| 2.1.2 | Import Multipliers                                                                              |    |
| 2.1.3 | Output Multipliers                                                                              |    |
| 2.2.1 | Input-Output Backward Linkage                                                                   | _  |
| 2.2.2 | Input-Output Forward Linkage                                                                    |    |
| 2.3.1 | Production Attributable to Domestic Linkages by Sector, 2010–2017                               |    |
| 2.3.2 | Production Attributable to Linkages with the Rest of the World by Sector, 2010–2017             |    |
| 2.3.3 | Net Intraregional Multipliers (M1), 2010–2017                                                   |    |
| 2.3.4 | Net Interregional Multipliers (M2), 2010–2017                                                   |    |
| 2.3.5 | Net Feedback Multipliers (M3), 2010–2017                                                        |    |
| 2.3.6 | Comparison of Exports in Gross and Value-Added Terms, 2010–2017                                 |    |
| 2.3.7 | Comparison of Revealed Comparative Advantage Measures in Gross and Value-Added Terms, 2010–2017 | _  |
| India |                                                                                                 |    |
| 3.1.1 | Gross Value Added Multipliers                                                                   | 72 |
| 3.1.2 | Import Multipliers                                                                              |    |
| 3.1.3 | Output Multipliers                                                                              |    |
| 3.2.1 | Input-Output Backward Linkage                                                                   |    |