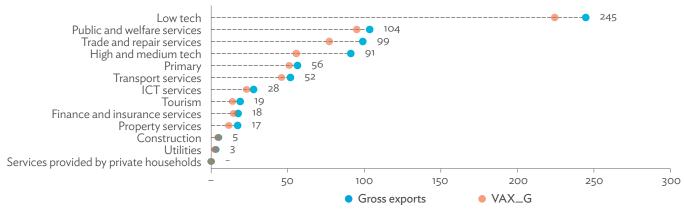

# TABLES, FIGURES, AND BOXES

| IARL  | .ES                                                                                             |    |
|-------|-------------------------------------------------------------------------------------------------|----|
| 1     | Example of an Input-Output Table                                                                | 1  |
| 2     | Sector Aggregation Used in Input-Output Tables                                                  | 2  |
| 3     | Multi-Region Input-Output Table                                                                 | 13 |
| Bangl | adesh                                                                                           |    |
| 1.1.1 | Gross Value Added Multipliers                                                                   | 24 |
| 1.1.2 | Import Multipliers                                                                              | 25 |
| 1.1.3 | Output Multipliers                                                                              | 26 |
| 1.2.1 | Input-Output Backward Linkage                                                                   | 29 |
| 1.2.2 | Input-Output Forward Linkage                                                                    | 30 |
| 1.3.1 | Production Attributable to Domestic Linkages by Sector, 2010–2017                               |    |
| 1.3.2 | Production Attributable to Linkages with the Rest of the World by Sector, 2010–2017             | 35 |
| 1.3.3 | Net Intraregional Multipliers (M1), 2010–2017                                                   | 36 |
| 1.3.4 | Net Interregional Multipliers (M2), 2010–2017                                                   | 37 |
| 1.3.5 | Net Feedback Multipliers (M3), 2010–2017                                                        | 38 |
| 1.3.6 | Comparison of Exports in Gross and Value-Added Terms, 2010–2017                                 |    |
| 1.3.7 | Comparison of Revealed Comparative Advantage Measures in Gross and Value-Added Terms, 2010–2017 | 39 |
| Bhuta | un                                                                                              |    |
| 2.1.1 | Gross Value Added Multipliers                                                                   | 48 |
| 2.1.2 | Import Multipliers                                                                              |    |
| 2.1.3 | Output Multipliers                                                                              |    |
| 2.2.1 | Input-Output Backward Linkage                                                                   | _  |
| 2.2.2 | Input-Output Forward Linkage                                                                    |    |
| 2.3.1 | Production Attributable to Domestic Linkages by Sector, 2010–2017                               |    |
| 2.3.2 | Production Attributable to Linkages with the Rest of the World by Sector, 2010–2017             |    |
| 2.3.3 | Net Intraregional Multipliers (M1), 2010–2017                                                   |    |
| 2.3.4 | Net Interregional Multipliers (M2), 2010–2017                                                   |    |
| 2.3.5 | Net Feedback Multipliers (M3), 2010–2017                                                        |    |
| 2.3.6 | Comparison of Exports in Gross and Value-Added Terms, 2010–2017                                 |    |
| 2.3.7 | Comparison of Revealed Comparative Advantage Measures in Gross and Value-Added Terms, 2010–2017 | _  |
| India |                                                                                                 |    |
| 3.1.1 | Gross Value Added Multipliers                                                                   | 72 |
| 3.1.2 | Import Multipliers                                                                              |    |
| 3.1.3 | Output Multipliers                                                                              |    |
| 3.2.1 | Input-Output Backward Linkage                                                                   |    |