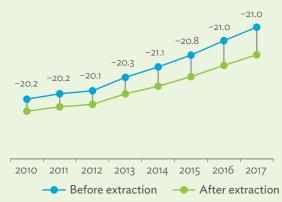

# TABLES, FIGURES, AND BOXES

| IARL  | .ES                                                                                             |    |
|-------|-------------------------------------------------------------------------------------------------|----|
| 1     | Example of an Input-Output Table                                                                | 1  |
| 2     | Sector Aggregation Used in Input-Output Tables                                                  | 2  |
| 3     | Multi-Region Input-Output Table                                                                 | 13 |
| Bangl | adesh                                                                                           |    |
| 1.1.1 | Gross Value Added Multipliers                                                                   | 24 |
| 1.1.2 | Import Multipliers                                                                              | 25 |
| 1.1.3 | Output Multipliers                                                                              | 26 |
| 1.2.1 | Input-Output Backward Linkage                                                                   | 29 |
| 1.2.2 | Input-Output Forward Linkage                                                                    | 30 |
| 1.3.1 | Production Attributable to Domestic Linkages by Sector, 2010–2017                               |    |
| 1.3.2 | Production Attributable to Linkages with the Rest of the World by Sector, 2010–2017             | 35 |
| 1.3.3 | Net Intraregional Multipliers (M1), 2010–2017                                                   | 36 |
| 1.3.4 | Net Interregional Multipliers (M2), 2010–2017                                                   | 37 |
| 1.3.5 | Net Feedback Multipliers (M3), 2010–2017                                                        | 38 |
| 1.3.6 | Comparison of Exports in Gross and Value-Added Terms, 2010–2017                                 |    |
| 1.3.7 | Comparison of Revealed Comparative Advantage Measures in Gross and Value-Added Terms, 2010–2017 | 39 |
| Bhuta | un                                                                                              |    |
| 2.1.1 | Gross Value Added Multipliers                                                                   | 48 |
| 2.1.2 | Import Multipliers                                                                              |    |
| 2.1.3 | Output Multipliers                                                                              |    |
| 2.2.1 | Input-Output Backward Linkage                                                                   | _  |
| 2.2.2 | Input-Output Forward Linkage                                                                    |    |
| 2.3.1 | Production Attributable to Domestic Linkages by Sector, 2010–2017                               |    |
| 2.3.2 | Production Attributable to Linkages with the Rest of the World by Sector, 2010–2017             |    |
| 2.3.3 | Net Intraregional Multipliers (M1), 2010–2017                                                   |    |
| 2.3.4 | Net Interregional Multipliers (M2), 2010–2017                                                   |    |
| 2.3.5 | Net Feedback Multipliers (M3), 2010–2017                                                        |    |
| 2.3.6 | Comparison of Exports in Gross and Value-Added Terms, 2010–2017                                 |    |
| 2.3.7 | Comparison of Revealed Comparative Advantage Measures in Gross and Value-Added Terms, 2010–2017 | _  |
| India |                                                                                                 |    |
| 3.1.1 | Gross Value Added Multipliers                                                                   | 72 |
| 3.1.2 | Import Multipliers                                                                              |    |
| 3.1.3 | Output Multipliers                                                                              |    |
| 3.2.1 | Input-Output Backward Linkage                                                                   |    |