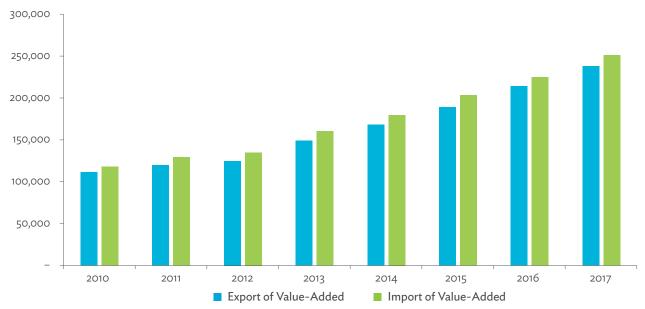

nk Multi-Regional Input-Output Database.

Click here for figure data

Figure 1.4.1b: Trade in Value-Added Flow with Top Trading Partners, 2017



BAN = Bangladesh, GER = Germany, IND = India, PRC = People's Republic of China, THA = Thailand, UKG = United Kingdom, USA = United States. Note: The circle size is scaled in terms of gross domestic product; the arrow width is scaled according to the volume of trade in value-added. Source: Asian Development Bank Multi-Regional Input-Output Database.

Click here for figure data

Figure 1.4.2: Trade in Value-Added by Industry, 2017 (\$ million)



\$ = United States dollar, ICT = information and communication technology. Source: Asian Development Bank Multi-Regional Input-Output Database.

Figure 1.4.3: Trade in Value-Added, 2010–2017 (\$ million)



\$ = United States dollar. Source: Asian Development Bank Multi-Regional Input-Output Database.

Click here for figure data

Figure 1.4.4: Trends in Production Activities as a Share of Gross Domestic Product, by Type of Value-Added Creation Activities Based on Forward Linkages, 2010–2017 (%)



GVC = global value chain.
Source: Asian Development Bank Multi-Regional Input-Output Database.

Figure 1.4.5: Structural Changes from 2010 to 2017 in Different Types of Value-Added Creation Activities Based on Forward Linkages (%)



GVC = global value chain.

Note: Share in 2017 minus share in 2010, in percentage points. Source: Asian Development Bank Multi-Regional Input-Output Database.

Click here for figure data

Figure 1.4.6: Simple Global Value Chain Production Activities as a Share of Tota