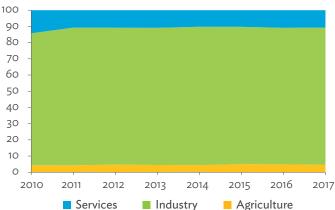

# TABLES, FIGURES, AND BOXES

| IARL  | .ES                                                                                             |    |
|-------|-------------------------------------------------------------------------------------------------|----|
| 1     | Example of an Input-Output Table                                                                | 1  |
| 2     | Sector Aggregation Used in Input-Output Tables                                                  | 2  |
| 3     | Multi-Region Input-Output Table                                                                 | 13 |
| Bangl | adesh                                                                                           |    |
| 1.1.1 | Gross Value Added Multipliers                                                                   | 24 |
| 1.1.2 | Import Multipliers                                                                              | 25 |
| 1.1.3 | Output Multipliers                                                                              | 26 |
| 1.2.1 | Input-Output Backward Linkage                                                                   | 29 |
| 1.2.2 | Input-Output Forward Linkage                                                                    | 30 |
| 1.3.1 | Production Attributable to Domestic Linkages by Sector, 2010–2017                               |    |
| 1.3.2 | Production Attributable to Linkages with the Rest of the World by Sector, 2010–2017             | 35 |
| 1.3.3 | Net Intraregional Multipliers (M1), 2010–2017                                                   | 36 |
| 1.3.4 | Net Interregional Multipliers (M2), 2010–2017                                                   | 37 |
| 1.3.5 | Net Feedback Multipliers (M3), 2010–2017                                                        | 38 |
| 1.3.6 | Comparison of Exports in Gross and Value-Added Terms, 2010–2017                                 |    |
| 1.3.7 | Comparison of Revealed Comparative Advantage Measures in Gross and Value-Added Terms, 2010–2017 | 39 |
| Bhuta | un                                                                                              |    |
| 2.1.1 | Gross Value Added Multipliers                                                                   | 48 |
| 2.1.2 | Import Multipliers                                                                              |    |
| 2.1.3 | Output Multipliers                                                                              |    |
| 2.2.1 | Input-Output Backward Linkage                                                                   | _  |
| 2.2.2 | Input-Output Forward Linkage                                                                    |    |
| 2.3.1 | Production Attributable to Domestic Linkages by Sector, 2010–2017                               |    |
| 2.3.2 | Production Attributable to Linkages with the Rest of the World by Sector, 2010–2017             |    |
| 2.3.3 | Net Intraregional Multipliers (M1), 2010–2017                                                   |    |
| 2.3.4 | Net Interregional Multipliers (M2), 2010–2017                                                   |    |
| 2.3.5 | Net Feedback Multipliers (M3), 2010–2017                                                        |    |
| 2.3.6 | Comparison of Exports in Gross and Value-Added Terms, 2010–2017                                 |    |
| 2.3.7 | Comparison of Revealed Comparative Advantage Measures in Gross and Value-Added Terms, 2010–2017 | _  |
| India |                                                                                                 |    |
| 3.1.1 | Gross Value Added Multipliers                                                                   | 72 |
| 3.1.2 | Import Multipliers                                                                              |    |
| 3.1.3 | Output Multipliers                                                                              |    |
| 3.2.1 | Input-Output Backward Linkage                                                                   |    |