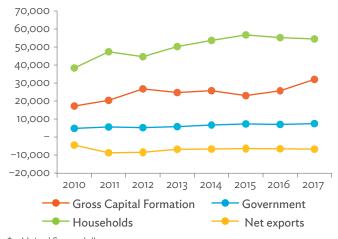

# TABLES, FIGURES, AND BOXES

| IARL  | .ES                                                                                             |    |
|-------|-------------------------------------------------------------------------------------------------|----|
| 1     | Example of an Input-Output Table                                                                | 1  |
| 2     | Sector Aggregation Used in Input-Output Tables                                                  | 2  |
| 3     | Multi-Region Input-Output Table                                                                 | 13 |
| Bangl | adesh                                                                                           |    |
| 1.1.1 | Gross Value Added Multipliers                                                                   | 24 |
| 1.1.2 | Import Multipliers                                                                              | 25 |
| 1.1.3 | Output Multipliers                                                                              | 26 |
| 1.2.1 | Input-Output Backward Linkage                                                                   | 29 |
| 1.2.2 | Input-Output Forward Linkage                                                                    | 30 |
| 1.3.1 | Production Attributable to Domestic Linkages by Sector, 2010–2017                               |    |
| 1.3.2 | Production Attributable to Linkages with the Rest of the World by Sector, 2010–2017             | 35 |
| 1.3.3 | Net Intraregional Multipliers (M1), 2010–2017                                                   | 36 |
| 1.3.4 | Net Interregional Multipliers (M2), 2010–2017                                                   | 37 |
| 1.3.5 | Net Feedback Multipliers (M3), 2010–2017                                                        | 38 |
| 1.3.6 | Comparison of Exports in Gross and Value-Added Terms, 2010–2017                                 |    |
| 1.3.7 | Comparison of Revealed Comparative Advantage Measures in Gross and Value-Added Terms, 2010–2017 | 39 |
| Bhuta | un                                                                                              |    |
| 2.1.1 | Gross Value Added Multipliers                                                                   | 48 |
| 2.1.2 | Import Multipliers                                                                              |    |
| 2.1.3 | Output Multipliers                                                                              |    |
| 2.2.1 | Input-Output Backward Linkage                                                                   | _  |
| 2.2.2 | Input-Output Forward Linkage                                                                    |    |
| 2.3.1 | Production Attributable to Domestic Linkages by Sector, 2010–2017                               |    |
| 2.3.2 | Production Attributable to Linkages with the Rest of the World by Sector, 2010–2017             |    |
| 2.3.3 | Net Intraregional Multipliers (M1), 2010–2017                                                   |    |
| 2.3.4 | Net Interregional Multipliers (M2), 2010–2017                                                   |    |
| 2.3.5 | Net Feedback Multipliers (M3), 2010–2017                                                        |    |
| 2.3.6 | Comparison of Exports in Gross and Value-Added Terms, 2010–2017                                 |    |
| 2.3.7 | Comparison of Revealed Comparative Advantage Measures in Gross and Value-Added Terms, 2010–2017 | _  |
| India |                                                                                                 |    |
| 3.1.1 | Gross Value Added Multipliers                                                                   | 72 |
| 3.1.2 | Import Multipliers                                                                              |    |
| 3.1.3 | Output Multipliers                                                                              |    |
| 3.2.1 | Input-Output Backward Linkage                                                                   |    |