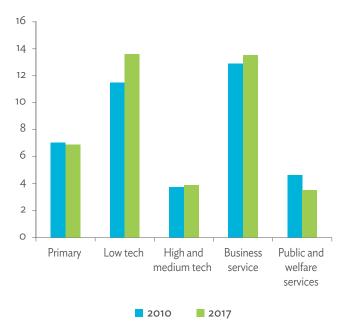

# TABLES, FIGURES, AND BOXES

| IARL  | .ES                                                                                             |    |
|-------|-------------------------------------------------------------------------------------------------|----|
| 1     | Example of an Input-Output Table                                                                | 1  |
| 2     | Sector Aggregation Used in Input-Output Tables                                                  | 2  |
| 3     | Multi-Region Input-Output Table                                                                 | 13 |
| Bangl | adesh                                                                                           |    |
| 1.1.1 | Gross Value Added Multipliers                                                                   | 24 |
| 1.1.2 | Import Multipliers                                                                              | 25 |
| 1.1.3 | Output Multipliers                                                                              | 26 |
| 1.2.1 | Input-Output Backward Linkage                                                                   | 29 |
| 1.2.2 | Input-Output Forward Linkage                                                                    | 30 |
| 1.3.1 | Production Attributable to Domestic Linkages by Sector, 2010–2017                               |    |
| 1.3.2 | Production Attributable to Linkages with the Rest of the World by Sector, 2010–2017             | 35 |
| 1.3.3 | Net Intraregional Multipliers (M1), 2010–2017                                                   | 36 |
| 1.3.4 | Net Interregional Multipliers (M2), 2010–2017                                                   | 37 |
| 1.3.5 | Net Feedback Multipliers (M3), 2010–2017                                                        | 38 |
| 1.3.6 | Comparison of Exports in Gross and Value-Added Terms, 2010–2017                                 |    |
| 1.3.7 | Comparison of Revealed Comparative Advantage Measures in Gross and Value-Added Terms, 2010–2017 | 39 |
| Bhuta | un                                                                                              |    |
| 2.1.1 | Gross Value Added Multipliers                                                                   | 48 |
| 2.1.2 | Import Multipliers                                                                              |    |
| 2.1.3 | Output Multipliers                                                                              |    |
| 2.2.1 | Input-Output Backward Linkage                                                                   | _  |
| 2.2.2 | Input-Output Forward Linkage                                                                    |    |
| 2.3.1 | Production Attributable to Domestic Linkages by Sector, 2010–2017                               |    |
| 2.3.2 | Production Attributable to Linkages with the Rest of the World by Sector, 2010–2017             |    |
| 2.3.3 | Net Intraregional Multipliers (M1), 2010–2017                                                   |    |
| 2.3.4 | Net Interregional Multipliers (M2), 2010–2017                                                   |    |
| 2.3.5 | Net Feedback Multipliers (M3), 2010–2017                                                        |    |
| 2.3.6 | Comparison of Exports in Gross and Value-Added Terms, 2010–2017                                 |    |
| 2.3.7 | Comparison of Revealed Comparative Advantage Measures in Gross and Value-Added Terms, 2010–2017 | _  |
| India |                                                                                                 |    |
| 3.1.1 | Gross Value Added Multipliers                                                                   | 72 |
| 3.1.2 | Import Multipliers                                                                              |    |
| 3.1.3 | Output Multipliers                                                                              |    |
| 3.2.1 | Input-Output Backward Linkage                                                                   |    |