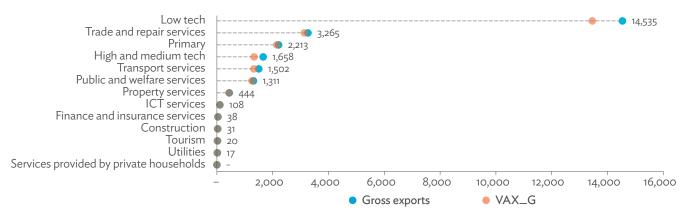

# TABLES, FIGURES, AND BOXES

| IARL  | .ES                                                                                             |    |
|-------|-------------------------------------------------------------------------------------------------|----|
| 1     | Example of an Input-Output Table                                                                | 1  |
| 2     | Sector Aggregation Used in Input-Output Tables                                                  | 2  |
| 3     | Multi-Region Input-Output Table                                                                 | 13 |
| Bangl | adesh                                                                                           |    |
| 1.1.1 | Gross Value Added Multipliers                                                                   | 24 |
| 1.1.2 | Import Multipliers                                                                              | 25 |
| 1.1.3 | Output Multipliers                                                                              | 26 |
| 1.2.1 | Input-Output Backward Linkage                                                                   | 29 |
| 1.2.2 | Input-Output Forward Linkage                                                                    | 30 |
| 1.3.1 | Production Attributable to Domestic Linkages by Sector, 2010–2017                               |    |
| 1.3.2 | Production Attributable to Linkages with the Rest of the World by Sector, 2010–2017             | 35 |
| 1.3.3 | Net Intraregional Multipliers (M1), 2010–2017                                                   | 36 |
| 1.3.4 | Net Interregional Multipliers (M2), 2010–2017                                                   | 37 |
| 1.3.5 | Net Feedback Multipliers (M3), 2010–2017                                                        | 38 |
| 1.3.6 | Comparison of Exports in Gross and Value-Added Terms, 2010–2017                                 |    |
| 1.3.7 | Comparison of Revealed Comparative Advantage Measures in Gross and Value-Added Terms, 2010–2017 | 39 |
| Bhuta | un                                                                                              |    |
| 2.1.1 | Gross Value Added Multipliers                                                                   | 48 |
| 2.1.2 | Import Multipliers                                                                              |    |
| 2.1.3 | Output Multipliers                                                                              |    |
| 2.2.1 | Input-Output Backward Linkage                                                                   | _  |
| 2.2.2 | Input-Output Forward Linkage                                                                    |    |
| 2.3.1 | Production Attributable to Domestic Linkages by Sector, 2010–2017                               |    |
| 2.3.2 | Production Attributable to Linkages with the Rest of the World by Sector, 2010–2017             |    |
| 2.3.3 | Net Intraregional Multipliers (M1), 2010–2017                                                   |    |
| 2.3.4 | Net Interregional Multipliers (M2), 2010–2017                                                   |    |
| 2.3.5 | Net Feedback Multipliers (M3), 2010–2017                                                        |    |
| 2.3.6 | Comparison of Exports in Gross and Value-Added Terms, 2010–2017                                 |    |
| 2.3.7 | Comparison of Revealed Comparative Advantage Measures in Gross and Value-Added Terms, 2010–2017 | _  |
| India |                                                                                                 |    |
| 3.1.1 | Gross Value Added Multipliers                                                                   | 72 |
| 3.1.2 | Import Multipliers                                                                              |    |
| 3.1.3 | Output Multipliers                                                                              |    |
| 3.2.1 | Input-Output Backward Linkage                                                                   |    |