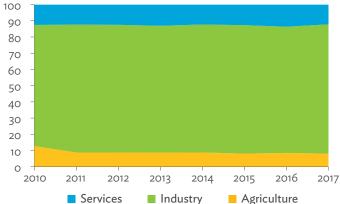

# TABLES, FIGURES, AND BOXES

| IARL  | .ES                                                                                             |    |
|-------|-------------------------------------------------------------------------------------------------|----|
| 1     | Example of an Input-Output Table                                                                | 1  |
| 2     | Sector Aggregation Used in Input-Output Tables                                                  | 2  |
| 3     | Multi-Region Input-Output Table                                                                 | 13 |
| Bangl | adesh                                                                                           |    |
| 1.1.1 | Gross Value Added Multipliers                                                                   | 24 |
| 1.1.2 | Import Multipliers                                                                              | 25 |
| 1.1.3 | Output Multipliers                                                                              | 26 |
| 1.2.1 | Input-Output Backward Linkage                                                                   | 29 |
| 1.2.2 | Input-Output Forward Linkage                                                                    | 30 |
| 1.3.1 | Production Attributable to Domestic Linkages by Sector, 2010–2017                               |    |
| 1.3.2 | Production Attributable to Linkages with the Rest of the World by Sector, 2010–2017             | 35 |
| 1.3.3 | Net Intraregional Multipliers (M1), 2010–2017                                                   | 36 |
| 1.3.4 | Net Interregional Multipliers (M2), 2010–2017                                                   | 37 |
| 1.3.5 | Net Feedback Multipliers (M3), 2010–2017                                                        | 38 |
| 1.3.6 | Comparison of Exports in Gross and Value-Added Terms, 2010–2017                                 |    |
| 1.3.7 | Comparison of Revealed Comparative Advantage Measures in Gross and Value-Added Terms, 2010–2017 | 39 |
| Bhuta | un                                                                                              |    |
| 2.1.1 | Gross Value Added Multipliers                                                                   | 48 |
| 2.1.2 | Import Multipliers                                                                              |    |
| 2.1.3 | Output Multipliers                                                                              |    |
| 2.2.1 | Input-Output Backward Linkage                                                                   | _  |
| 2.2.2 | Input-Output Forward Linkage                                                                    |    |
| 2.3.1 | Production Attributable to Domestic Linkages by Sector, 2010–2017                               |    |
| 2.3.2 | Production Attributable to Linkages with the Rest of the World by Sector, 2010–2017             |    |
| 2.3.3 | Net Intraregional Multipliers (M1), 2010–2017                                                   |    |
| 2.3.4 | Net Interregional Multipliers (M2), 2010–2017                                                   |    |
| 2.3.5 | Net Feedback Multipliers (M3), 2010–2017                                                        |    |
| 2.3.6 | Comparison of Exports in Gross and Value-Added Terms, 2010–2017                                 |    |
| 2.3.7 | Comparison of Revealed Comparative Advantage Measures in Gross and Value-Added Terms, 2010–2017 | _  |
| India |                                                                                                 |    |
| 3.1.1 | Gross Value Added Multipliers                                                                   | 72 |
| 3.1.2 | Import Multipliers                                                                              |    |
| 3.1.3 | Output Multipliers                                                                              |    |
| 3.2.1 | Input-Output Backward Linkage                                                                   |    |