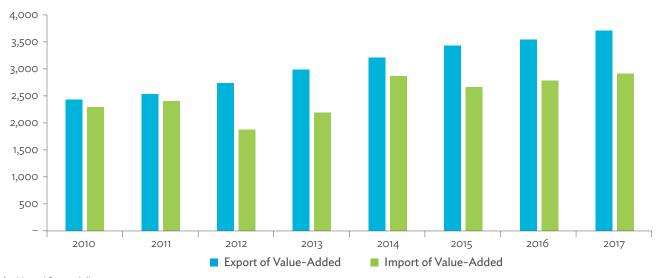

sian Development Bank Multi-Regional Input-Output Database.

Click here for figure data

Figure 6.4.1b: Trade in Value-Added Flow with Top Trading Partners, 2017



IND = India, JPN = Japan, MAL = Malaysia, MLD = Maldives, SIN = Singapore, UKG = United Kingdom, USA = United States.

Note: The circle size is scaled in terms of gross domestic product; the arrow width is scaled according to the volume of trade in value-added.

Source: Asian Development Bank Multi-Regional Input-Output Database.

Click here for figure data

Figure 6.4.2: Trade in Value-Added by Industry, 2017 (\$ million)



\$ = United States dollar, ICT = information and communication technology. Source: Asian Development Bank Multi-Regional Input-Output Database.

Figure 6.4.3: Trade in Value-Added, 2010-2017 (\$ million)



\$ = United States dollar.

Source: Asian Development Bank Multi-Regional Input-Output Database.

Click here for figure data

Figure 6.4.4: Trends in Production Activities as a Share of Gross Domestic Product, by Type of Value-Added Creation Activities Based on Forward Linkages, 2010–2017 (%)



GVC = global value chain.

Source: Asian Development Bank Multi-Regional Input-Output Database.

Click here for figure data

Figure 6.4.5: Structural Changes from 2010 to 2017 in Different Types of Value-Added Creation Activities Based on Forward Linkages (%)



GVC = global value chain.

Note: Share in 2017 minus share in 2010, in percentage points. Source: Asian Development Bank Multi-Regional Input-Output Database.

Figure 6.4.6: Simple Global Value Chain Production Activities as a Share of To