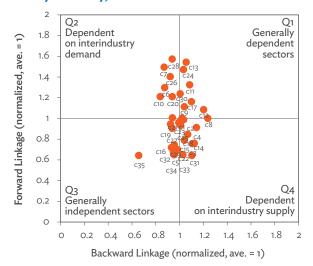

# TABLES, FIGURES, AND BOXES

| IARL  | .ES                                                                                             |    |
|-------|-------------------------------------------------------------------------------------------------|----|
| 1     | Example of an Input-Output Table                                                                | 1  |
| 2     | Sector Aggregation Used in Input-Output Tables                                                  | 2  |
| 3     | Multi-Region Input-Output Table                                                                 | 13 |
| Bangl | adesh                                                                                           |    |
| 1.1.1 | Gross Value Added Multipliers                                                                   | 24 |
| 1.1.2 | Import Multipliers                                                                              | 25 |
| 1.1.3 | Output Multipliers                                                                              | 26 |
| 1.2.1 | Input-Output Backward Linkage                                                                   | 29 |
| 1.2.2 | Input-Output Forward Linkage                                                                    | 30 |
| 1.3.1 | Production Attributable to Domestic Linkages by Sector, 2010–2017                               |    |
| 1.3.2 | Production Attributable to Linkages with the Rest of the World by Sector, 2010–2017             | 35 |
| 1.3.3 | Net Intraregional Multipliers (M1), 2010–2017                                                   | 36 |
| 1.3.4 | Net Interregional Multipliers (M2), 2010–2017                                                   | 37 |
| 1.3.5 | Net Feedback Multipliers (M3), 2010–2017                                                        | 38 |
| 1.3.6 | Comparison of Exports in Gross and Value-Added Terms, 2010–2017                                 |    |
| 1.3.7 | Comparison of Revealed Comparative Advantage Measures in Gross and Value-Added Terms, 2010–2017 | 39 |
| Bhuta | un                                                                                              |    |
| 2.1.1 | Gross Value Added Multipliers                                                                   | 48 |
| 2.1.2 | Import Multipliers                                                                              |    |
| 2.1.3 | Output Multipliers                                                                              |    |
| 2.2.1 | Input-Output Backward Linkage                                                                   | _  |
| 2.2.2 | Input-Output Forward Linkage                                                                    |    |
| 2.3.1 | Production Attributable to Domestic Linkages by Sector, 2010–2017                               |    |
| 2.3.2 | Production Attributable to Linkages with the Rest of the World by Sector, 2010–2017             |    |
| 2.3.3 | Net Intraregional Multipliers (M1), 2010–2017                                                   |    |
| 2.3.4 | Net Interregional Multipliers (M2), 2010–2017                                                   |    |
| 2.3.5 | Net Feedback Multipliers (M3), 2010–2017                                                        |    |
| 2.3.6 | Comparison of Exports in Gross and Value-Added Terms, 2010–2017                                 |    |
| 2.3.7 | Comparison of Revealed Comparative Advantage Measures in Gross and Value-Added Terms, 2010–2017 | _  |
| India |                                                                                                 |    |
| 3.1.1 | Gross Value Added Multipliers                                                                   | 72 |
| 3.1.2 | Import Multipliers                                                                              |    |
| 3.1.3 | Output Multipliers                                                                              |    |
| 3.2.1 | Input-Output Backward Linkage                                                                   |    |