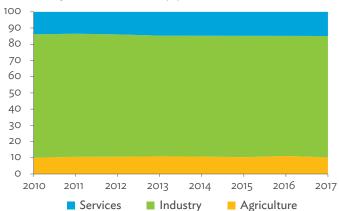

# TABLES, FIGURES, AND BOXES

| IARL  | .ES                                                                                             |    |
|-------|-------------------------------------------------------------------------------------------------|----|
| 1     | Example of an Input-Output Table                                                                | 1  |
| 2     | Sector Aggregation Used in Input-Output Tables                                                  | 2  |
| 3     | Multi-Region Input-Output Table                                                                 | 13 |
| Bangl | adesh                                                                                           |    |
| 1.1.1 | Gross Value Added Multipliers                                                                   | 24 |
| 1.1.2 | Import Multipliers                                                                              | 25 |
| 1.1.3 | Output Multipliers                                                                              | 26 |
| 1.2.1 | Input-Output Backward Linkage                                                                   | 29 |
| 1.2.2 | Input-Output Forward Linkage                                                                    | 30 |
| 1.3.1 | Production Attributable to Domestic Linkages by Sector, 2010–2017                               |    |
| 1.3.2 | Production Attributable to Linkages with the Rest of the World by Sector, 2010–2017             | 35 |
| 1.3.3 | Net Intraregional Multipliers (M1), 2010–2017                                                   | 36 |
| 1.3.4 | Net Interregional Multipliers (M2), 2010–2017                                                   | 37 |
| 1.3.5 | Net Feedback Multipliers (M3), 2010–2017                                                        | 38 |
| 1.3.6 | Comparison of Exports in Gross and Value-Added Terms, 2010–2017                                 |    |
| 1.3.7 | Comparison of Revealed Comparative Advantage Measures in Gross and Value-Added Terms, 2010–2017 | 39 |
| Bhuta | un                                                                                              |    |
| 2.1.1 | Gross Value Added Multipliers                                                                   | 48 |
| 2.1.2 | Import Multipliers                                                                              |    |
| 2.1.3 | Output Multipliers                                                                              |    |
| 2.2.1 | Input-Output Backward Linkage                                                                   | _  |
| 2.2.2 | Input-Output Forward Linkage                                                                    |    |
| 2.3.1 | Production Attributable to Domestic Linkages by Sector, 2010–2017                               |    |
| 2.3.2 | Production Attributable to Linkages with the Rest of the World by Sector, 2010–2017             |    |
| 2.3.3 | Net Intraregional Multipliers (M1), 2010–2017                                                   |    |
| 2.3.4 | Net Interregional Multipliers (M2), 2010–2017                                                   |    |
| 2.3.5 | Net Feedback Multipliers (M3), 2010–2017                                                        |    |
| 2.3.6 | Comparison of Exports in Gross and Value-Added Terms, 2010–2017                                 |    |
| 2.3.7 | Comparison of Revealed Comparative Advantage Measures in Gross and Value-Added Terms, 2010–2017 | _  |
| India |                                                                                                 |    |
| 3.1.1 | Gross Value Added Multipliers                                                                   | 72 |
| 3.1.2 | Import Multipliers                                                                              |    |
| 3.1.3 | Output Multipliers                                                                              |    |
| 3.2.1 | Input-Output Backward Linkage                                                                   |    |