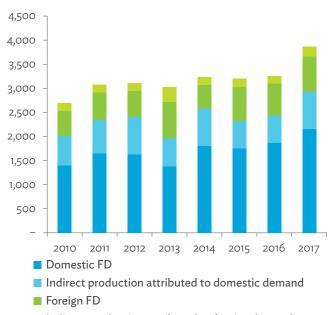

# TABLES, FIGURES, AND BOXES

| IARL  | .ES                                                                                             |    |
|-------|-------------------------------------------------------------------------------------------------|----|
| 1     | Example of an Input-Output Table                                                                | 1  |
| 2     | Sector Aggregation Used in Input-Output Tables                                                  | 2  |
| 3     | Multi-Region Input-Output Table                                                                 | 13 |
| Bangl | adesh                                                                                           |    |
| 1.1.1 | Gross Value Added Multipliers                                                                   | 24 |
| 1.1.2 | Import Multipliers                                                                              | 25 |
| 1.1.3 | Output Multipliers                                                                              | 26 |
| 1.2.1 | Input-Output Backward Linkage                                                                   | 29 |
| 1.2.2 | Input-Output Forward Linkage                                                                    | 30 |
| 1.3.1 | Production Attributable to Domestic Linkages by Sector, 2010–2017                               |    |
| 1.3.2 | Production Attributable to Linkages with the Rest of the World by Sector, 2010–2017             | 35 |
| 1.3.3 | Net Intraregional Multipliers (M1), 2010–2017                                                   | 36 |
| 1.3.4 | Net Interregional Multipliers (M2), 2010–2017                                                   | 37 |
| 1.3.5 | Net Feedback Multipliers (M3), 2010–2017                                                        | 38 |
| 1.3.6 | Comparison of Exports in Gross and Value-Added Terms, 2010–2017                                 |    |
| 1.3.7 | Comparison of Revealed Comparative Advantage Measures in Gross and Value-Added Terms, 2010–2017 | 39 |
| Bhuta | un                                                                                              |    |
| 2.1.1 | Gross Value Added Multipliers                                                                   | 48 |
| 2.1.2 | Import Multipliers                                                                              |    |
| 2.1.3 | Output Multipliers                                                                              |    |
| 2.2.1 | Input-Output Backward Linkage                                                                   | _  |
| 2.2.2 | Input-Output Forward Linkage                                                                    |    |
| 2.3.1 | Production Attributable to Domestic Linkages by Sector, 2010–2017                               |    |
| 2.3.2 | Production Attributable to Linkages with the Rest of the World by Sector, 2010–2017             |    |
| 2.3.3 | Net Intraregional Multipliers (M1), 2010–2017                                                   |    |
| 2.3.4 | Net Interregional Multipliers (M2), 2010–2017                                                   |    |
| 2.3.5 | Net Feedback Multipliers (M3), 2010–2017                                                        |    |
| 2.3.6 | Comparison of Exports in Gross and Value-Added Terms, 2010–2017                                 |    |
| 2.3.7 | Comparison of Revealed Comparative Advantage Measures in Gross and Value-Added Terms, 2010–2017 | _  |
| India |                                                                                                 |    |
| 3.1.1 | Gross Value Added Multipliers                                                                   | 72 |
| 3.1.2 | Import Multipliers                                                                              |    |
| 3.1.3 | Output Multipliers                                                                              |    |
| 3.2.1 | Input-Output Backward Linkage                                                                   |    |