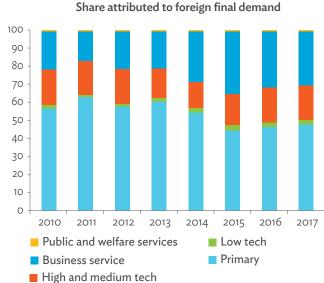

# TABLES, FIGURES, AND BOXES

| IARL  | .ES                                                                                             |    |
|-------|-------------------------------------------------------------------------------------------------|----|
| 1     | Example of an Input-Output Table                                                                | 1  |
| 2     | Sector Aggregation Used in Input-Output Tables                                                  | 2  |
| 3     | Multi-Region Input-Output Table                                                                 | 13 |
| Bangl | adesh                                                                                           |    |
| 1.1.1 | Gross Value Added Multipliers                                                                   | 24 |
| 1.1.2 | Import Multipliers                                                                              | 25 |
| 1.1.3 | Output Multipliers                                                                              | 26 |
| 1.2.1 | Input-Output Backward Linkage                                                                   | 29 |
| 1.2.2 | Input-Output Forward Linkage                                                                    | 30 |
| 1.3.1 | Production Attributable to Domestic Linkages by Sector, 2010–2017                               |    |
| 1.3.2 | Production Attributable to Linkages with the Rest of the World by Sector, 2010–2017             | 35 |
| 1.3.3 | Net Intraregional Multipliers (M1), 2010–2017                                                   | 36 |
| 1.3.4 | Net Interregional Multipliers (M2), 2010–2017                                                   | 37 |
| 1.3.5 | Net Feedback Multipliers (M3), 2010–2017                                                        | 38 |
| 1.3.6 | Comparison of Exports in Gross and Value-Added Terms, 2010–2017                                 |    |
| 1.3.7 | Comparison of Revealed Comparative Advantage Measures in Gross and Value-Added Terms, 2010–2017 | 39 |
| Bhuta | un                                                                                              |    |
| 2.1.1 | Gross Value Added Multipliers                                                                   | 48 |
| 2.1.2 | Import Multipliers                                                                              |    |
| 2.1.3 | Output Multipliers                                                                              |    |
| 2.2.1 | Input-Output Backward Linkage                                                                   | _  |
| 2.2.2 | Input-Output Forward Linkage                                                                    |    |
| 2.3.1 | Production Attributable to Domestic Linkages by Sector, 2010–2017                               |    |
| 2.3.2 | Production Attributable to Linkages with the Rest of the World by Sector, 2010–2017             |    |
| 2.3.3 | Net Intraregional Multipliers (M1), 2010–2017                                                   |    |
| 2.3.4 | Net Interregional Multipliers (M2), 2010–2017                                                   |    |
| 2.3.5 | Net Feedback Multipliers (M3), 2010–2017                                                        |    |
| 2.3.6 | Comparison of Exports in Gross and Value-Added Terms, 2010–2017                                 |    |
| 2.3.7 | Comparison of Revealed Comparative Advantage Measures in Gross and Value-Added Terms, 2010–2017 | _  |
| India |                                                                                                 |    |
| 3.1.1 | Gross Value Added Multipliers                                                                   | 72 |
| 3.1.2 | Import Multipliers                                                                              |    |
| 3.1.3 | Output Multipliers                                                                              |    |
| 3.2.1 | Input-Output Backward Linkage                                                                   |    |