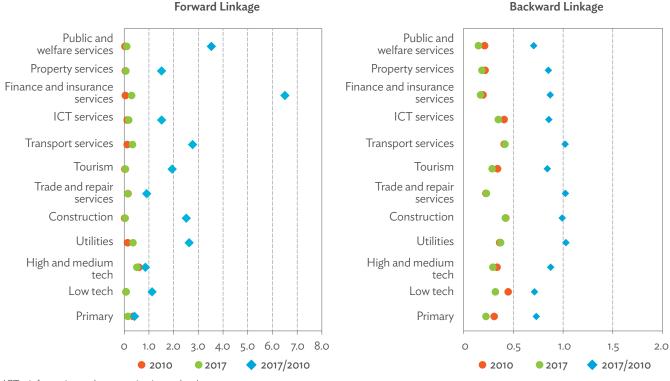

# TABLES, FIGURES, AND BOXES

| IARL  | .ES                                                                                             |    |
|-------|-------------------------------------------------------------------------------------------------|----|
| 1     | Example of an Input-Output Table                                                                | 1  |
| 2     | Sector Aggregation Used in Input-Output Tables                                                  | 2  |
| 3     | Multi-Region Input-Output Table                                                                 | 13 |
| Bangl | adesh                                                                                           |    |
| 1.1.1 | Gross Value Added Multipliers                                                                   | 24 |
| 1.1.2 | Import Multipliers                                                                              | 25 |
| 1.1.3 | Output Multipliers                                                                              | 26 |
| 1.2.1 | Input-Output Backward Linkage                                                                   | 29 |
| 1.2.2 | Input-Output Forward Linkage                                                                    | 30 |
| 1.3.1 | Production Attributable to Domestic Linkages by Sector, 2010–2017                               |    |
| 1.3.2 | Production Attributable to Linkages with the Rest of the World by Sector, 2010–2017             | 35 |
| 1.3.3 | Net Intraregional Multipliers (M1), 2010–2017                                                   | 36 |
| 1.3.4 | Net Interregional Multipliers (M2), 2010–2017                                                   | 37 |
| 1.3.5 | Net Feedback Multipliers (M3), 2010–2017                                                        | 38 |
| 1.3.6 | Comparison of Exports in Gross and Value-Added Terms, 2010–2017                                 |    |
| 1.3.7 | Comparison of Revealed Comparative Advantage Measures in Gross and Value-Added Terms, 2010–2017 | 39 |
| Bhuta | un                                                                                              |    |
| 2.1.1 | Gross Value Added Multipliers                                                                   | 48 |
| 2.1.2 | Import Multipliers                                                                              |    |
| 2.1.3 | Output Multipliers                                                                              |    |
| 2.2.1 | Input-Output Backward Linkage                                                                   | _  |
| 2.2.2 | Input-Output Forward Linkage                                                                    |    |
| 2.3.1 | Production Attributable to Domestic Linkages by Sector, 2010–2017                               |    |
| 2.3.2 | Production Attributable to Linkages with the Rest of the World by Sector, 2010–2017             |    |
| 2.3.3 | Net Intraregional Multipliers (M1), 2010–2017                                                   |    |
| 2.3.4 | Net Interregional Multipliers (M2), 2010–2017                                                   |    |
| 2.3.5 | Net Feedback Multipliers (M3), 2010–2017                                                        |    |
| 2.3.6 | Comparison of Exports in Gross and Value-Added Terms, 2010–2017                                 |    |
| 2.3.7 | Comparison of Revealed Comparative Advantage Measures in Gross and Value-Added Terms, 2010–2017 | _  |
| India |                                                                                                 |    |
| 3.1.1 | Gross Value Added Multipliers                                                                   | 72 |
| 3.1.2 | Import Multipliers                                                                              |    |
| 3.1.3 | Output Multipliers                                                                              |    |
| 3.2.1 | Input-Output Backward Linkage                                                                   |    |