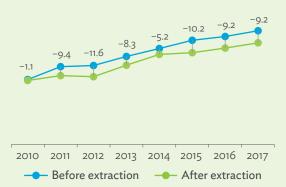

# TABLES, FIGURES, AND BOXES

| IARL  | .ES                                                                                             |    |
|-------|-------------------------------------------------------------------------------------------------|----|
| 1     | Example of an Input-Output Table                                                                | 1  |
| 2     | Sector Aggregation Used in Input-Output Tables                                                  | 2  |
| 3     | Multi-Region Input-Output Table                                                                 | 13 |
| Bangl | adesh                                                                                           |    |
| 1.1.1 | Gross Value Added Multipliers                                                                   | 24 |
| 1.1.2 | Import Multipliers                                                                              | 25 |
| 1.1.3 | Output Multipliers                                                                              | 26 |
| 1.2.1 | Input-Output Backward Linkage                                                                   | 29 |
| 1.2.2 | Input-Output Forward Linkage                                                                    | 30 |
| 1.3.1 | Production Attributable to Domestic Linkages by Sector, 2010–2017                               |    |
| 1.3.2 | Production Attributable to Linkages with the Rest of the World by Sector, 2010–2017             | 35 |
| 1.3.3 | Net Intraregional Multipliers (M1), 2010–2017                                                   | 36 |
| 1.3.4 | Net Interregional Multipliers (M2), 2010–2017                                                   | 37 |
| 1.3.5 | Net Feedback Multipliers (M3), 2010–2017                                                        | 38 |
| 1.3.6 | Comparison of Exports in Gross and Value-Added Terms, 2010–2017                                 |    |
| 1.3.7 | Comparison of Revealed Comparative Advantage Measures in Gross and Value-Added Terms, 2010–2017 | 39 |
| Bhuta | un                                                                                              |    |
| 2.1.1 | Gross Value Added Multipliers                                                                   | 48 |
| 2.1.2 | Import Multipliers                                                                              |    |
| 2.1.3 | Output Multipliers                                                                              |    |
| 2.2.1 | Input-Output Backward Linkage                                                                   | _  |
| 2.2.2 | Input-Output Forward Linkage                                                                    |    |
| 2.3.1 | Production Attributable to Domestic Linkages by Sector, 2010–2017                               |    |
| 2.3.2 | Production Attributable to Linkages with the Rest of the World by Sector, 2010–2017             |    |
| 2.3.3 | Net Intraregional Multipliers (M1), 2010–2017                                                   |    |
| 2.3.4 | Net Interregional Multipliers (M2), 2010–2017                                                   |    |
| 2.3.5 | Net Feedback Multipliers (M3), 2010–2017                                                        |    |
| 2.3.6 | Comparison of Exports in Gross and Value-Added Terms, 2010–2017                                 |    |
| 2.3.7 | Comparison of Revealed Comparative Advantage Measures in Gross and Value-Added Terms, 2010–2017 | _  |
| India |                                                                                                 |    |
| 3.1.1 | Gross Value Added Multipliers                                                                   | 72 |
| 3.1.2 | Import Multipliers                                                                              |    |
| 3.1.3 | Output Multipliers                                                                              |    |
| 3.2.1 | Input-Output Backward Linkage                                                                   |    |