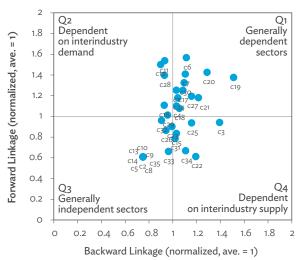

# TABLES, FIGURES, AND BOXES

| IARL  | .ES                                                                                             |    |
|-------|-------------------------------------------------------------------------------------------------|----|
| 1     | Example of an Input-Output Table                                                                | 1  |
| 2     | Sector Aggregation Used in Input-Output Tables                                                  | 2  |
| 3     | Multi-Region Input-Output Table                                                                 | 13 |
| Bangl | adesh                                                                                           |    |
| 1.1.1 | Gross Value Added Multipliers                                                                   | 24 |
| 1.1.2 | Import Multipliers                                                                              | 25 |
| 1.1.3 | Output Multipliers                                                                              | 26 |
| 1.2.1 | Input-Output Backward Linkage                                                                   | 29 |
| 1.2.2 | Input-Output Forward Linkage                                                                    | 30 |
| 1.3.1 | Production Attributable to Domestic Linkages by Sector, 2010–2017                               |    |
| 1.3.2 | Production Attributable to Linkages with the Rest of the World by Sector, 2010–2017             | 35 |
| 1.3.3 | Net Intraregional Multipliers (M1), 2010–2017                                                   | 36 |
| 1.3.4 | Net Interregional Multipliers (M2), 2010–2017                                                   | 37 |
| 1.3.5 | Net Feedback Multipliers (M3), 2010–2017                                                        | 38 |
| 1.3.6 | Comparison of Exports in Gross and Value-Added Terms, 2010–2017                                 |    |
| 1.3.7 | Comparison of Revealed Comparative Advantage Measures in Gross and Value-Added Terms, 2010–2017 | 39 |
| Bhuta | un                                                                                              |    |
| 2.1.1 | Gross Value Added Multipliers                                                                   | 48 |
| 2.1.2 | Import Multipliers                                                                              |    |
| 2.1.3 | Output Multipliers                                                                              |    |
| 2.2.1 | Input-Output Backward Linkage                                                                   | _  |
| 2.2.2 | Input-Output Forward Linkage                                                                    |    |
| 2.3.1 | Production Attributable to Domestic Linkages by Sector, 2010–2017                               |    |
| 2.3.2 | Production Attributable to Linkages with the Rest of the World by Sector, 2010–2017             |    |
| 2.3.3 | Net Intraregional Multipliers (M1), 2010–2017                                                   |    |
| 2.3.4 | Net Interregional Multipliers (M2), 2010–2017                                                   |    |
| 2.3.5 | Net Feedback Multipliers (M3), 2010–2017                                                        |    |
| 2.3.6 | Comparison of Exports in Gross and Value-Added Terms, 2010–2017                                 |    |
| 2.3.7 | Comparison of Revealed Comparative Advantage Measures in Gross and Value-Added Terms, 2010–2017 | _  |
| India |                                                                                                 |    |
| 3.1.1 | Gross Value Added Multipliers                                                                   | 72 |
| 3.1.2 | Import Multipliers                                                                              |    |
| 3.1.3 | Output Multipliers                                                                              |    |
| 3.2.1 | Input-Output Backward Linkage                                                                   |    |