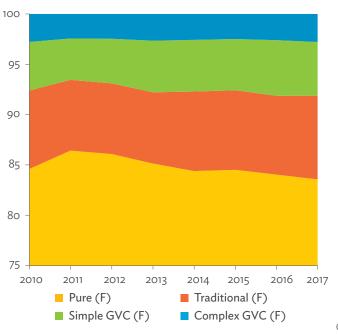

is scaled in terms of gross domestic product; the arrow width is scaled according to the volume of trade in value-added.

 $Source: Asian\ Development\ Bank\ Multi-Regional\ Input-Output\ Database.$ 

Click here for figure data

Figure 9.4.2: Trade in Value-Added by Industry, 2017 (\$ million)



\$ = United States dollar, ICT = information and communication technology. Source: Asian Development Bank Multi-Regional Input-Output Database.

Figure 9.4.3: Trade in Value-Added, 2010-2017 (\$ million)



\$ = United States dollar.
Source: Asian Development Bank Multi-Regional Input-Output Database.

Click here for figure data

Figure 9.4.4: Trends in Production Activities as a Share of Gross Domestic Product, by Type of Value-Added Creation Activities Based on Forward Linkages, 2010–2017 (%)



GVC = global value chain. Source: Asian Development Bank Multi-Regional Input-Output Database.

Figure 9.4.5: Structural Changes from 2010 to 2017 in Different Types of Value-Added Creation Activities Based on Forward Linkages (%)



GVC = global value chain.

Note: Share in 2017 minus share in 2010, in percentage points. Source: Asian Development Bank Multi-Regional Input-Output Database.

Click here for figure data

Figure 9.4.6: Simple Global Value Chain Production Activities as a Share of Total Global Value Chain Production Activities Based on Forward Linkages, 2010–2017 (%)



GVC = global value chain.

Source: Asian Development Bank Multi-Regional Input-Output Database.

Click here for figure data

Figure 9.4.8: Structural Changes from 2010 to 2017 in Different Types of Value-Added