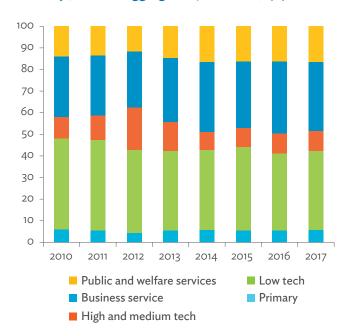

# TABLES, FIGURES, AND BOXES

| IARL  | .ES                                                                                             |    |
|-------|-------------------------------------------------------------------------------------------------|----|
| 1     | Example of an Input-Output Table                                                                | 1  |
| 2     | Sector Aggregation Used in Input-Output Tables                                                  | 2  |
| 3     | Multi-Region Input-Output Table                                                                 | 13 |
| Bangl | adesh                                                                                           |    |
| 1.1.1 | Gross Value Added Multipliers                                                                   | 24 |
| 1.1.2 | Import Multipliers                                                                              | 25 |
| 1.1.3 | Output Multipliers                                                                              | 26 |
| 1.2.1 | Input-Output Backward Linkage                                                                   | 29 |
| 1.2.2 | Input-Output Forward Linkage                                                                    | 30 |
| 1.3.1 | Production Attributable to Domestic Linkages by Sector, 2010–2017                               |    |
| 1.3.2 | Production Attributable to Linkages with the Rest of the World by Sector, 2010–2017             | 35 |
| 1.3.3 | Net Intraregional Multipliers (M1), 2010–2017                                                   | 36 |
| 1.3.4 | Net Interregional Multipliers (M2), 2010–2017                                                   | 37 |
| 1.3.5 | Net Feedback Multipliers (M3), 2010–2017                                                        | 38 |
| 1.3.6 | Comparison of Exports in Gross and Value-Added Terms, 2010–2017                                 |    |
| 1.3.7 | Comparison of Revealed Comparative Advantage Measures in Gross and Value-Added Terms, 2010–2017 | 39 |
| Bhuta | un                                                                                              |    |
| 2.1.1 | Gross Value Added Multipliers                                                                   | 48 |
| 2.1.2 | Import Multipliers                                                                              |    |
| 2.1.3 | Output Multipliers                                                                              |    |
| 2.2.1 | Input-Output Backward Linkage                                                                   | _  |
| 2.2.2 | Input-Output Forward Linkage                                                                    |    |
| 2.3.1 | Production Attributable to Domestic Linkages by Sector, 2010–2017                               |    |
| 2.3.2 | Production Attributable to Linkages with the Rest of the World by Sector, 2010–2017             |    |
| 2.3.3 | Net Intraregional Multipliers (M1), 2010–2017                                                   |    |
| 2.3.4 | Net Interregional Multipliers (M2), 2010–2017                                                   |    |
| 2.3.5 | Net Feedback Multipliers (M3), 2010–2017                                                        |    |
| 2.3.6 | Comparison of Exports in Gross and Value-Added Terms, 2010–2017                                 |    |
| 2.3.7 | Comparison of Revealed Comparative Advantage Measures in Gross and Value-Added Terms, 2010–2017 | _  |
| India |                                                                                                 |    |
| 3.1.1 | Gross Value Added Multipliers                                                                   | 72 |
| 3.1.2 | Import Multipliers                                                                              |    |
| 3.1.3 | Output Multipliers                                                                              |    |
| 3.2.1 | Input-Output Backward Linkage                                                                   |    |