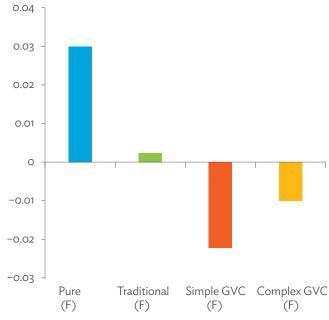

# TABLES, FIGURES, AND BOXES

| IARL  | .ES                                                                                             |    |
|-------|-------------------------------------------------------------------------------------------------|----|
| 1     | Example of an Input-Output Table                                                                | 1  |
| 2     | Sector Aggregation Used in Input-Output Tables                                                  | 2  |
| 3     | Multi-Region Input-Output Table                                                                 | 13 |
| Bangl | adesh                                                                                           |    |
| 1.1.1 | Gross Value Added Multipliers                                                                   | 24 |
| 1.1.2 | Import Multipliers                                                                              | 25 |
| 1.1.3 | Output Multipliers                                                                              | 26 |
| 1.2.1 | Input-Output Backward Linkage                                                                   | 29 |
| 1.2.2 | Input-Output Forward Linkage                                                                    | 30 |
| 1.3.1 | Production Attributable to Domestic Linkages by Sector, 2010–2017                               |    |
| 1.3.2 | Production Attributable to Linkages with the Rest of the World by Sector, 2010–2017             | 35 |
| 1.3.3 | Net Intraregional Multipliers (M1), 2010–2017                                                   | 36 |
| 1.3.4 | Net Interregional Multipliers (M2), 2010–2017                                                   | 37 |
| 1.3.5 | Net Feedback Multipliers (M3), 2010–2017                                                        | 38 |
| 1.3.6 | Comparison of Exports in Gross and Value-Added Terms, 2010–2017                                 |    |
| 1.3.7 | Comparison of Revealed Comparative Advantage Measures in Gross and Value-Added Terms, 2010–2017 | 39 |
| Bhuta | un                                                                                              |    |
| 2.1.1 | Gross Value Added Multipliers                                                                   | 48 |
| 2.1.2 | Import Multipliers                                                                              |    |
| 2.1.3 | Output Multipliers                                                                              |    |
| 2.2.1 | Input-Output Backward Linkage                                                                   | _  |
| 2.2.2 | Input-Output Forward Linkage                                                                    |    |
| 2.3.1 | Production Attributable to Domestic Linkages by Sector, 2010–2017                               |    |
| 2.3.2 | Production Attributable to Linkages with the Rest of the World by Sector, 2010–2017             |    |
| 2.3.3 | Net Intraregional Multipliers (M1), 2010–2017                                                   |    |
| 2.3.4 | Net Interregional Multipliers (M2), 2010–2017                                                   |    |
| 2.3.5 | Net Feedback Multipliers (M3), 2010–2017                                                        |    |
| 2.3.6 | Comparison of Exports in Gross and Value-Added Terms, 2010–2017                                 |    |
| 2.3.7 | Comparison of Revealed Comparative Advantage Measures in Gross and Value-Added Terms, 2010–2017 | _  |
| India |                                                                                                 |    |
| 3.1.1 | Gross Value Added Multipliers                                                                   | 72 |
| 3.1.2 | Import Multipliers                                                                              |    |
| 3.1.3 | Output Multipliers                                                                              |    |
| 3.2.1 | Input-Output Backward Linkage                                                                   |    |