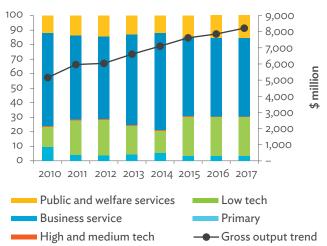

# TABLES, FIGURES, AND BOXES

| IARL  | .ES                                                                                             |    |
|-------|-------------------------------------------------------------------------------------------------|----|
| 1     | Example of an Input-Output Table                                                                | 1  |
| 2     | Sector Aggregation Used in Input-Output Tables                                                  | 2  |
| 3     | Multi-Region Input-Output Table                                                                 | 13 |
| Bangl | adesh                                                                                           |    |
| 1.1.1 | Gross Value Added Multipliers                                                                   | 24 |
| 1.1.2 | Import Multipliers                                                                              | 25 |
| 1.1.3 | Output Multipliers                                                                              | 26 |
| 1.2.1 | Input-Output Backward Linkage                                                                   | 29 |
| 1.2.2 | Input-Output Forward Linkage                                                                    | 30 |
| 1.3.1 | Production Attributable to Domestic Linkages by Sector, 2010–2017                               |    |
| 1.3.2 | Production Attributable to Linkages with the Rest of the World by Sector, 2010–2017             | 35 |
| 1.3.3 | Net Intraregional Multipliers (M1), 2010–2017                                                   | 36 |
| 1.3.4 | Net Interregional Multipliers (M2), 2010–2017                                                   | 37 |
| 1.3.5 | Net Feedback Multipliers (M3), 2010–2017                                                        | 38 |
| 1.3.6 | Comparison of Exports in Gross and Value-Added Terms, 2010–2017                                 |    |
| 1.3.7 | Comparison of Revealed Comparative Advantage Measures in Gross and Value-Added Terms, 2010–2017 | 39 |
| Bhuta | un                                                                                              |    |
| 2.1.1 | Gross Value Added Multipliers                                                                   | 48 |
| 2.1.2 | Import Multipliers                                                                              |    |
| 2.1.3 | Output Multipliers                                                                              |    |
| 2.2.1 | Input-Output Backward Linkage                                                                   | _  |
| 2.2.2 | Input-Output Forward Linkage                                                                    |    |
| 2.3.1 | Production Attributable to Domestic Linkages by Sector, 2010–2017                               |    |
| 2.3.2 | Production Attributable to Linkages with the Rest of the World by Sector, 2010–2017             |    |
| 2.3.3 | Net Intraregional Multipliers (M1), 2010–2017                                                   |    |
| 2.3.4 | Net Interregional Multipliers (M2), 2010–2017                                                   |    |
| 2.3.5 | Net Feedback Multipliers (M3), 2010–2017                                                        |    |
| 2.3.6 | Comparison of Exports in Gross and Value-Added Terms, 2010–2017                                 |    |
| 2.3.7 | Comparison of Revealed Comparative Advantage Measures in Gross and Value-Added Terms, 2010–2017 | _  |
| India |                                                                                                 |    |
| 3.1.1 | Gross Value Added Multipliers                                                                   | 72 |
| 3.1.2 | Import Multipliers                                                                              |    |
| 3.1.3 | Output Multipliers                                                                              |    |
| 3.2.1 | Input-Output Backward Linkage                                                                   |    |