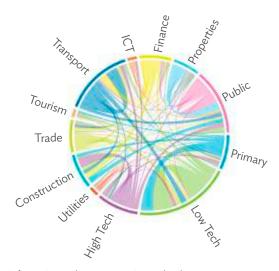

# TABLES, FIGURES, AND BOXES

| IARL  | .ES                                                                                             |    |
|-------|-------------------------------------------------------------------------------------------------|----|
| 1     | Example of an Input-Output Table                                                                | 1  |
| 2     | Sector Aggregation Used in Input-Output Tables                                                  | 2  |
| 3     | Multi-Region Input-Output Table                                                                 | 13 |
| Bangl | adesh                                                                                           |    |
| 1.1.1 | Gross Value Added Multipliers                                                                   | 24 |
| 1.1.2 | Import Multipliers                                                                              | 25 |
| 1.1.3 | Output Multipliers                                                                              | 26 |
| 1.2.1 | Input-Output Backward Linkage                                                                   | 29 |
| 1.2.2 | Input-Output Forward Linkage                                                                    | 30 |
| 1.3.1 | Production Attributable to Domestic Linkages by Sector, 2010–2017                               |    |
| 1.3.2 | Production Attributable to Linkages with the Rest of the World by Sector, 2010–2017             | 35 |
| 1.3.3 | Net Intraregional Multipliers (M1), 2010–2017                                                   | 36 |
| 1.3.4 | Net Interregional Multipliers (M2), 2010–2017                                                   | 37 |
| 1.3.5 | Net Feedback Multipliers (M3), 2010–2017                                                        | 38 |
| 1.3.6 | Comparison of Exports in Gross and Value-Added Terms, 2010–2017                                 |    |
| 1.3.7 | Comparison of Revealed Comparative Advantage Measures in Gross and Value-Added Terms, 2010–2017 | 39 |
| Bhuta | un                                                                                              |    |
| 2.1.1 | Gross Value Added Multipliers                                                                   | 48 |
| 2.1.2 | Import Multipliers                                                                              |    |
| 2.1.3 | Output Multipliers                                                                              |    |
| 2.2.1 | Input-Output Backward Linkage                                                                   | _  |
| 2.2.2 | Input-Output Forward Linkage                                                                    |    |
| 2.3.1 | Production Attributable to Domestic Linkages by Sector, 2010–2017                               |    |
| 2.3.2 | Production Attributable to Linkages with the Rest of the World by Sector, 2010–2017             |    |
| 2.3.3 | Net Intraregional Multipliers (M1), 2010–2017                                                   |    |
| 2.3.4 | Net Interregional Multipliers (M2), 2010–2017                                                   |    |
| 2.3.5 | Net Feedback Multipliers (M3), 2010–2017                                                        |    |
| 2.3.6 | Comparison of Exports in Gross and Value-Added Terms, 2010–2017                                 |    |
| 2.3.7 | Comparison of Revealed Comparative Advantage Measures in Gross and Value-Added Terms, 2010–2017 | _  |
| India |                                                                                                 |    |
| 3.1.1 | Gross Value Added Multipliers                                                                   | 72 |
| 3.1.2 | Import Multipliers                                                                              |    |
| 3.1.3 | Output Multipliers                                                                              |    |
| 3.2.1 | Input-Output Backward Linkage                                                                   |    |