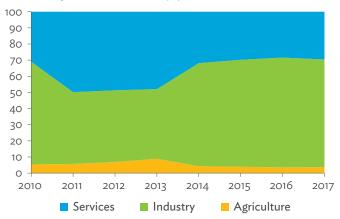

ut-Output Database.

# INTERNATIONAL TRADE AND PRODUCTION LINKAGES

## Bangladesh

Figure 1.3.1: Exports and Imports as a Share of Gross Domestic Product, 2010–2017 (%)



GDP = gross domestic product. Source: Asian Development Bank Multi-Regional Input-Output Database.

Click here for figure data

Figure 1.3.2: Total Foreign Trade by Sector, 2017 (\$ million)



\$ = United States dollar, ICT =information and communication technology. Source: Asian Development Bank Multi-Regional Input-Output Database.

Figure 1.3.3: Trend of Export Activity by End-Use Category, 2010–2017 (\$ million)



\$ = United States dollar.

Source: Asian Development Bank Multi-Regional Input-Output Database.

Click here for figure data

Figure 1.3.4: Shares of Sectors to Total Intermediate Exports, 2010-2017 (%)



Source: Asian Development Bank Multi-Regional Input-Output Database.

Click here for figure data

Figure 1.3.5: Shares of Sectors to Total Final Exports, 2010–2017 (%)



Source: Asian Development Bank Multi-Regional Input-Output Database.

Click here for figure data

Figure 1.3.6: Trend of Import Activity by End-Use Category, 2010–2017 (\$ million)



\$ = United States dollar.

Source: Asian Development Bank Multi-Regional Input-Output Database.

Click here for figure data

Figure 1.3.7: Shares of Sectors to Total Intermediate Imports, 2010–2017 (%)



Source: Asian Development Bank Multi-Regional Input-Output Database.

Click here for figure data

Figure 1.3.8: Shares of Sectors to Total Final Imports, 2010–2017 (%)



 ${\it Source: Asian Development Bank Multi-Regional Input-Output