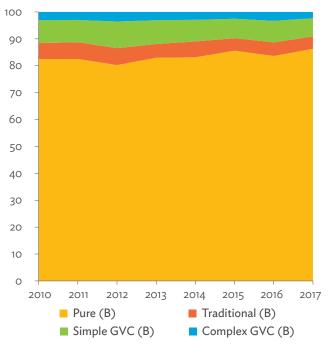

# TABLES, FIGURES, AND BOXES

| IARL  | .ES                                                                                             |    |
|-------|-------------------------------------------------------------------------------------------------|----|
| 1     | Example of an Input-Output Table                                                                | 1  |
| 2     | Sector Aggregation Used in Input-Output Tables                                                  | 2  |
| 3     | Multi-Region Input-Output Table                                                                 | 13 |
| Bangl | adesh                                                                                           |    |
| 1.1.1 | Gross Value Added Multipliers                                                                   | 24 |
| 1.1.2 | Import Multipliers                                                                              | 25 |
| 1.1.3 | Output Multipliers                                                                              | 26 |
| 1.2.1 | Input-Output Backward Linkage                                                                   | 29 |
| 1.2.2 | Input-Output Forward Linkage                                                                    | 30 |
| 1.3.1 | Production Attributable to Domestic Linkages by Sector, 2010–2017                               |    |
| 1.3.2 | Production Attributable to Linkages with the Rest of the World by Sector, 2010–2017             | 35 |
| 1.3.3 | Net Intraregional Multipliers (M1), 2010–2017                                                   | 36 |
| 1.3.4 | Net Interregional Multipliers (M2), 2010–2017                                                   | 37 |
| 1.3.5 | Net Feedback Multipliers (M3), 2010–2017                                                        | 38 |
| 1.3.6 | Comparison of Exports in Gross and Value-Added Terms, 2010–2017                                 |    |
| 1.3.7 | Comparison of Revealed Comparative Advantage Measures in Gross and Value-Added Terms, 2010–2017 | 39 |
| Bhuta | un                                                                                              |    |
| 2.1.1 | Gross Value Added Multipliers                                                                   | 48 |
| 2.1.2 | Import Multipliers                                                                              |    |
| 2.1.3 | Output Multipliers                                                                              |    |
| 2.2.1 | Input-Output Backward Linkage                                                                   | _  |
| 2.2.2 | Input-Output Forward Linkage                                                                    |    |
| 2.3.1 | Production Attributable to Domestic Linkages by Sector, 2010–2017                               |    |
| 2.3.2 | Production Attributable to Linkages with the Rest of the World by Sector, 2010–2017             |    |
| 2.3.3 | Net Intraregional Multipliers (M1), 2010–2017                                                   |    |
| 2.3.4 | Net Interregional Multipliers (M2), 2010–2017                                                   |    |
| 2.3.5 | Net Feedback Multipliers (M3), 2010–2017                                                        |    |
| 2.3.6 | Comparison of Exports in Gross and Value-Added Terms, 2010–2017                                 |    |
| 2.3.7 | Comparison of Revealed Comparative Advantage Measures in Gross and Value-Added Terms, 2010–2017 | _  |
| India |                                                                                                 |    |
| 3.1.1 | Gross Value Added Multipliers                                                                   | 72 |
| 3.1.2 | Import Multipliers                                                                              |    |
| 3.1.3 | Output Multipliers                                                                              |    |
| 3.2.1 | Input-Output Backward Linkage                                                                   |    |