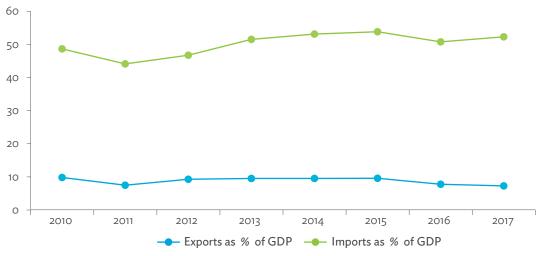

# TABLES, FIGURES, AND BOXES

| IARL  | .ES                                                                                             |    |
|-------|-------------------------------------------------------------------------------------------------|----|
| 1     | Example of an Input-Output Table                                                                | 1  |
| 2     | Sector Aggregation Used in Input-Output Tables                                                  | 2  |
| 3     | Multi-Region Input-Output Table                                                                 | 13 |
| Bangl | adesh                                                                                           |    |
| 1.1.1 | Gross Value Added Multipliers                                                                   | 24 |
| 1.1.2 | Import Multipliers                                                                              | 25 |
| 1.1.3 | Output Multipliers                                                                              | 26 |
| 1.2.1 | Input-Output Backward Linkage                                                                   | 29 |
| 1.2.2 | Input-Output Forward Linkage                                                                    | 30 |
| 1.3.1 | Production Attributable to Domestic Linkages by Sector, 2010–2017                               |    |
| 1.3.2 | Production Attributable to Linkages with the Rest of the World by Sector, 2010–2017             | 35 |
| 1.3.3 | Net Intraregional Multipliers (M1), 2010–2017                                                   | 36 |
| 1.3.4 | Net Interregional Multipliers (M2), 2010–2017                                                   | 37 |
| 1.3.5 | Net Feedback Multipliers (M3), 2010–2017                                                        | 38 |
| 1.3.6 | Comparison of Exports in Gross and Value-Added Terms, 2010–2017                                 |    |
| 1.3.7 | Comparison of Revealed Comparative Advantage Measures in Gross and Value-Added Terms, 2010–2017 | 39 |
| Bhuta | un                                                                                              |    |
| 2.1.1 | Gross Value Added Multipliers                                                                   | 48 |
| 2.1.2 | Import Multipliers                                                                              |    |
| 2.1.3 | Output Multipliers                                                                              |    |
| 2.2.1 | Input-Output Backward Linkage                                                                   | _  |
| 2.2.2 | Input-Output Forward Linkage                                                                    |    |
| 2.3.1 | Production Attributable to Domestic Linkages by Sector, 2010–2017                               |    |
| 2.3.2 | Production Attributable to Linkages with the Rest of the World by Sector, 2010–2017             |    |
| 2.3.3 | Net Intraregional Multipliers (M1), 2010–2017                                                   |    |
| 2.3.4 | Net Interregional Multipliers (M2), 2010–2017                                                   |    |
| 2.3.5 | Net Feedback Multipliers (M3), 2010–2017                                                        |    |
| 2.3.6 | Comparison of Exports in Gross and Value-Added Terms, 2010–2017                                 |    |
| 2.3.7 | Comparison of Revealed Comparative Advantage Measures in Gross and Value-Added Terms, 2010–2017 | _  |
| India |                                                                                                 |    |
| 3.1.1 | Gross Value Added Multipliers                                                                   | 72 |
| 3.1.2 | Import Multipliers                                                                              |    |
| 3.1.3 | Output Multipliers                                                                              |    |
| 3.2.1 | Input-Output Backward Linkage                                                                   |    |