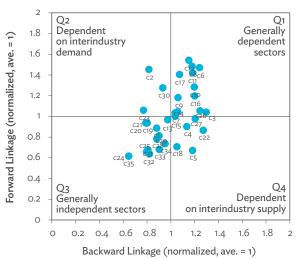

# TABLES, FIGURES, AND BOXES

| IARL  | .ES                                                                                             |    |
|-------|-------------------------------------------------------------------------------------------------|----|
| 1     | Example of an Input-Output Table                                                                | 1  |
| 2     | Sector Aggregation Used in Input-Output Tables                                                  | 2  |
| 3     | Multi-Region Input-Output Table                                                                 | 13 |
| Bangl | adesh                                                                                           |    |
| 1.1.1 | Gross Value Added Multipliers                                                                   | 24 |
| 1.1.2 | Import Multipliers                                                                              | 25 |
| 1.1.3 | Output Multipliers                                                                              | 26 |
| 1.2.1 | Input-Output Backward Linkage                                                                   | 29 |
| 1.2.2 | Input-Output Forward Linkage                                                                    | 30 |
| 1.3.1 | Production Attributable to Domestic Linkages by Sector, 2010–2017                               |    |
| 1.3.2 | Production Attributable to Linkages with the Rest of the World by Sector, 2010–2017             | 35 |
| 1.3.3 | Net Intraregional Multipliers (M1), 2010–2017                                                   | 36 |
| 1.3.4 | Net Interregional Multipliers (M2), 2010–2017                                                   | 37 |
| 1.3.5 | Net Feedback Multipliers (M3), 2010–2017                                                        | 38 |
| 1.3.6 | Comparison of Exports in Gross and Value-Added Terms, 2010–2017                                 |    |
| 1.3.7 | Comparison of Revealed Comparative Advantage Measures in Gross and Value-Added Terms, 2010–2017 | 39 |
| Bhuta | un                                                                                              |    |
| 2.1.1 | Gross Value Added Multipliers                                                                   | 48 |
| 2.1.2 | Import Multipliers                                                                              |    |
| 2.1.3 | Output Multipliers                                                                              |    |
| 2.2.1 | Input-Output Backward Linkage                                                                   | _  |
| 2.2.2 | Input-Output Forward Linkage                                                                    |    |
| 2.3.1 | Production Attributable to Domestic Linkages by Sector, 2010–2017                               |    |
| 2.3.2 | Production Attributable to Linkages with the Rest of the World by Sector, 2010–2017             |    |
| 2.3.3 | Net Intraregional Multipliers (M1), 2010–2017                                                   |    |
| 2.3.4 | Net Interregional Multipliers (M2), 2010–2017                                                   |    |
| 2.3.5 | Net Feedback Multipliers (M3), 2010–2017                                                        |    |
| 2.3.6 | Comparison of Exports in Gross and Value-Added Terms, 2010–2017                                 |    |
| 2.3.7 | Comparison of Revealed Comparative Advantage Measures in Gross and Value-Added Terms, 2010–2017 | _  |
| India |                                                                                                 |    |
| 3.1.1 | Gross Value Added Multipliers                                                                   | 72 |
| 3.1.2 | Import Multipliers                                                                              |    |
| 3.1.3 | Output Multipliers                                                                              |    |
| 3.2.1 | Input-Output Backward Linkage                                                                   |    |