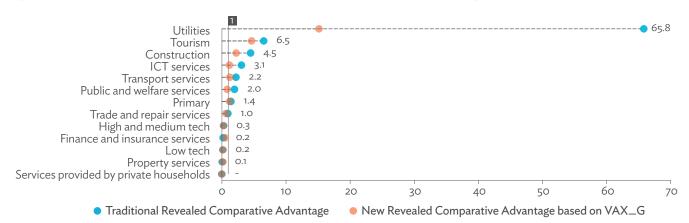

# TABLES, FIGURES, AND BOXES

| IARL  | .ES                                                                                             |    |
|-------|-------------------------------------------------------------------------------------------------|----|
| 1     | Example of an Input-Output Table                                                                | 1  |
| 2     | Sector Aggregation Used in Input-Output Tables                                                  | 2  |
| 3     | Multi-Region Input-Output Table                                                                 | 13 |
| Bangl | adesh                                                                                           |    |
| 1.1.1 | Gross Value Added Multipliers                                                                   | 24 |
| 1.1.2 | Import Multipliers                                                                              | 25 |
| 1.1.3 | Output Multipliers                                                                              | 26 |
| 1.2.1 | Input-Output Backward Linkage                                                                   | 29 |
| 1.2.2 | Input-Output Forward Linkage                                                                    | 30 |
| 1.3.1 | Production Attributable to Domestic Linkages by Sector, 2010–2017                               |    |
| 1.3.2 | Production Attributable to Linkages with the Rest of the World by Sector, 2010–2017             | 35 |
| 1.3.3 | Net Intraregional Multipliers (M1), 2010–2017                                                   | 36 |
| 1.3.4 | Net Interregional Multipliers (M2), 2010–2017                                                   | 37 |
| 1.3.5 | Net Feedback Multipliers (M3), 2010–2017                                                        | 38 |
| 1.3.6 | Comparison of Exports in Gross and Value-Added Terms, 2010–2017                                 |    |
| 1.3.7 | Comparison of Revealed Comparative Advantage Measures in Gross and Value-Added Terms, 2010–2017 | 39 |
| Bhuta | un                                                                                              |    |
| 2.1.1 | Gross Value Added Multipliers                                                                   | 48 |
| 2.1.2 | Import Multipliers                                                                              |    |
| 2.1.3 | Output Multipliers                                                                              |    |
| 2.2.1 | Input-Output Backward Linkage                                                                   | _  |
| 2.2.2 | Input-Output Forward Linkage                                                                    |    |
| 2.3.1 | Production Attributable to Domestic Linkages by Sector, 2010–2017                               |    |
| 2.3.2 | Production Attributable to Linkages with the Rest of the World by Sector, 2010–2017             |    |
| 2.3.3 | Net Intraregional Multipliers (M1), 2010–2017                                                   |    |
| 2.3.4 | Net Interregional Multipliers (M2), 2010–2017                                                   |    |
| 2.3.5 | Net Feedback Multipliers (M3), 2010–2017                                                        |    |
| 2.3.6 | Comparison of Exports in Gross and Value-Added Terms, 2010–2017                                 |    |
| 2.3.7 | Comparison of Revealed Comparative Advantage Measures in Gross and Value-Added Terms, 2010–2017 | _  |
| India |                                                                                                 |    |
| 3.1.1 | Gross Value Added Multipliers                                                                   | 72 |
| 3.1.2 | Import Multipliers                                                                              |    |
| 3.1.3 | Output Multipliers                                                                              |    |
| 3.2.1 | Input-Output Backward Linkage                                                                   |    |