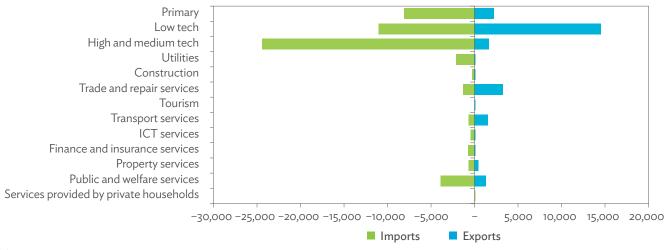

# TABLES, FIGURES, AND BOXES

| IARL  | .ES                                                                                             |    |
|-------|-------------------------------------------------------------------------------------------------|----|
| 1     | Example of an Input-Output Table                                                                | 1  |
| 2     | Sector Aggregation Used in Input-Output Tables                                                  | 2  |
| 3     | Multi-Region Input-Output Table                                                                 | 13 |
| Bangl | adesh                                                                                           |    |
| 1.1.1 | Gross Value Added Multipliers                                                                   | 24 |
| 1.1.2 | Import Multipliers                                                                              | 25 |
| 1.1.3 | Output Multipliers                                                                              | 26 |
| 1.2.1 | Input-Output Backward Linkage                                                                   | 29 |
| 1.2.2 | Input-Output Forward Linkage                                                                    | 30 |
| 1.3.1 | Production Attributable to Domestic Linkages by Sector, 2010–2017                               |    |
| 1.3.2 | Production Attributable to Linkages with the Rest of the World by Sector, 2010–2017             | 35 |
| 1.3.3 | Net Intraregional Multipliers (M1), 2010–2017                                                   | 36 |
| 1.3.4 | Net Interregional Multipliers (M2), 2010–2017                                                   | 37 |
| 1.3.5 | Net Feedback Multipliers (M3), 2010–2017                                                        | 38 |
| 1.3.6 | Comparison of Exports in Gross and Value-Added Terms, 2010–2017                                 |    |
| 1.3.7 | Comparison of Revealed Comparative Advantage Measures in Gross and Value-Added Terms, 2010–2017 | 39 |
| Bhuta | un                                                                                              |    |
| 2.1.1 | Gross Value Added Multipliers                                                                   | 48 |
| 2.1.2 | Import Multipliers                                                                              |    |
| 2.1.3 | Output Multipliers                                                                              |    |
| 2.2.1 | Input-Output Backward Linkage                                                                   | _  |
| 2.2.2 | Input-Output Forward Linkage                                                                    |    |
| 2.3.1 | Production Attributable to Domestic Linkages by Sector, 2010–2017                               |    |
| 2.3.2 | Production Attributable to Linkages with the Rest of the World by Sector, 2010–2017             |    |
| 2.3.3 | Net Intraregional Multipliers (M1), 2010–2017                                                   |    |
| 2.3.4 | Net Interregional Multipliers (M2), 2010–2017                                                   |    |
| 2.3.5 | Net Feedback Multipliers (M3), 2010–2017                                                        |    |
| 2.3.6 | Comparison of Exports in Gross and Value-Added Terms, 2010–2017                                 |    |
| 2.3.7 | Comparison of Revealed Comparative Advantage Measures in Gross and Value-Added Terms, 2010–2017 | _  |
| India |                                                                                                 |    |
| 3.1.1 | Gross Value Added Multipliers                                                                   | 72 |
| 3.1.2 | Import Multipliers                                                                              |    |
| 3.1.3 | Output Multipliers                                                                              |    |
| 3.2.1 | Input-Output Backward Linkage                                                                   |    |