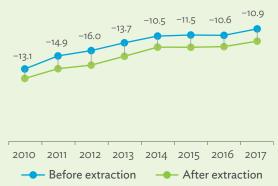

# TABLES, FIGURES, AND BOXES

| IARL  | .ES                                                                                             |    |
|-------|-------------------------------------------------------------------------------------------------|----|
| 1     | Example of an Input-Output Table                                                                | 1  |
| 2     | Sector Aggregation Used in Input-Output Tables                                                  | 2  |
| 3     | Multi-Region Input-Output Table                                                                 | 13 |
| Bangl | adesh                                                                                           |    |
| 1.1.1 | Gross Value Added Multipliers                                                                   | 24 |
| 1.1.2 | Import Multipliers                                                                              | 25 |
| 1.1.3 | Output Multipliers                                                                              | 26 |
| 1.2.1 | Input-Output Backward Linkage                                                                   | 29 |
| 1.2.2 | Input-Output Forward Linkage                                                                    | 30 |
| 1.3.1 | Production Attributable to Domestic Linkages by Sector, 2010–2017                               |    |
| 1.3.2 | Production Attributable to Linkages with the Rest of the World by Sector, 2010–2017             | 35 |
| 1.3.3 | Net Intraregional Multipliers (M1), 2010–2017                                                   | 36 |
| 1.3.4 | Net Interregional Multipliers (M2), 2010–2017                                                   | 37 |
| 1.3.5 | Net Feedback Multipliers (M3), 2010–2017                                                        | 38 |
| 1.3.6 | Comparison of Exports in Gross and Value-Added Terms, 2010–2017                                 |    |
| 1.3.7 | Comparison of Revealed Comparative Advantage Measures in Gross and Value-Added Terms, 2010–2017 | 39 |
| Bhuta | un                                                                                              |    |
| 2.1.1 | Gross Value Added Multipliers                                                                   | 48 |
| 2.1.2 | Import Multipliers                                                                              |    |
| 2.1.3 | Output Multipliers                                                                              |    |
| 2.2.1 | Input-Output Backward Linkage                                                                   | _  |
| 2.2.2 | Input-Output Forward Linkage                                                                    |    |
| 2.3.1 | Production Attributable to Domestic Linkages by Sector, 2010–2017                               |    |
| 2.3.2 | Production Attributable to Linkages with the Rest of the World by Sector, 2010–2017             |    |
| 2.3.3 | Net Intraregional Multipliers (M1), 2010–2017                                                   |    |
| 2.3.4 | Net Interregional Multipliers (M2), 2010–2017                                                   |    |
| 2.3.5 | Net Feedback Multipliers (M3), 2010–2017                                                        |    |
| 2.3.6 | Comparison of Exports in Gross and Value-Added Terms, 2010–2017                                 |    |
| 2.3.7 | Comparison of Revealed Comparative Advantage Measures in Gross and Value-Added Terms, 2010–2017 | _  |
| India |                                                                                                 |    |
| 3.1.1 | Gross Value Added Multipliers                                                                   | 72 |
| 3.1.2 | Import Multipliers                                                                              |    |
| 3.1.3 | Output Multipliers                                                                              |    |
| 3.2.1 | Input-Output Backward Linkage                                                                   |    |