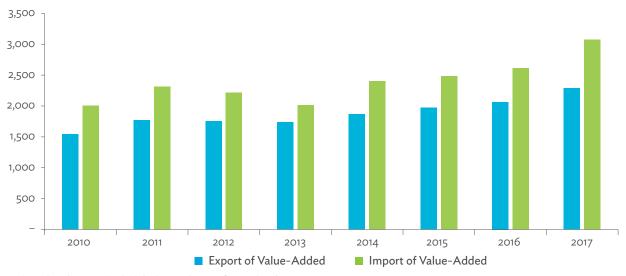

lue-added.

Source: Asian Development Bank Multi-Regional Input-Output Database.

Click here for figure data

Figure 2.4.1b: Trade in Value-Added Flow with Top Trading Partners, 2017



 $BHU=Bhutan,\ IND=India,\ JPN=Japan,\ KAZ=Kazakhstan,\ PRC=People's$  Republic of China, THA=Thailand, USA=United States.

Note: The circle size is scaled in terms of gross domestic product; the arrow width is scaled according to the volume of trade in value-added.

Source: Asian Development Bank Multi-Regional Input-Output Database.

Click here for figure data

Figure 2.4.2: Trade in Value-Added by Industry, 2017 (\$ million)



ICT = information and communication technology.

Source: Asian Development Bank Multi-Regional Input-Output Database.

Figure 2.4.3: Trade in Value-Added, 2010–2017 (\$ million)



0.02

Source: Asian Development Bank Multi-Regional Input-Output Database.

Click here for figure data

Figure 2.4.4: Trends in Production Activities as a Share of Gross Domestic Product, by Type of Value-Added Creation Activities Based on Forward Linkages, 2010–2017 (%)

Figure 2.4.5: Structural Changes from 2010 to 2017 in Different Types of Value-Added Creation Activities Based on Forward Linkages (%)



Source: Asian Development Bank Multi-Regional Input-Output Database.



GVC = global value chain.

Note: Share in 2017 minus share in 2010, in percentage points.

Source: Asian Development Bank Multi-Regional Input-Output Database.

Click here for figure data

Figure 2.4.6: Simple Global Value Chain Production Activities as a Share of Total Global Value Chain Production Activities Bas