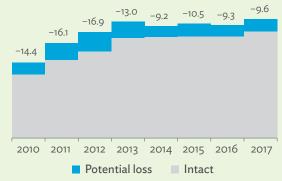

# **CONTENTS**

| Foreword                                                          | xx                                                                                                              |
|-------------------------------------------------------------------|-----------------------------------------------------------------------------------------------------------------|
| Acknowledgments                                                   |                                                                                                                 |
| Abbreviations                                                     |                                                                                                                 |
|                                                                   |                                                                                                                 |
| Technical Note                                                    |                                                                                                                 |
| Part 1: Overview of Production and Demand Structures              |                                                                                                                 |
| Part 2: Domestic Interindustry Linkages                           | 5                                                                                                               |
| Part 3: International Trade and Production Linkages               | 8                                                                                                               |
| Part 4: Global Value Chain Indicators                             | 12                                                                                                              |
|                                                                   |                                                                                                                 |
| Bangladesh                                                        |                                                                                                                 |
| Bhutan                                                            |                                                                                                                 |
| India                                                             |                                                                                                                 |
| Kazakhstan                                                        | The second se |
| Kyrgyz Republic                                                   |                                                                                                                 |
| Maldives                                                          |                                                                                                                 |
| Nepal                                                             |                                                                                                                 |
| Pakistan                                                          |                                                                                                                 |
| Pakistan                                                          |                                                                                                                 |
| Sri Lanka                                                         | 212                                                                                                             |
| Appendix 1: Input–Output Tables for 2010 and 2017—Bangladesh      | 227                                                                                                             |
| Appendix 1: Input-Output Tables for 2010 and 2017—Bangladesh      |                                                                                                                 |
| Appendix 2: Input-Output Tables for 2010 and 2017—Brittan         | _                                                                                                               |
| Appendix 4: Input-Output Tables for 2010 and 2017—India           |                                                                                                                 |
|                                                                   |                                                                                                                 |
| Appendix 5: Input-Output Tables for 2010 and 2017—Kyrgyz Republic | _                                                                                                               |
| Appendix 6: Input-Output Tables for 2010 and 2017—Maldives        |                                                                                                                 |
| Appendix 7: Input-Output Tables for 2010 and 2017—Nepal           |                                                                                                                 |
| Appendix 8: Input-Output Tables for 2010 and 2017—Pakistan        |                                                                                                                 |
| Appendix 9: Input–Output Tables for 2010 and 2017—Sri Lanka       | 405                                                                                                             |