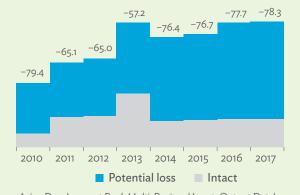

# TABLES, FIGURES, AND BOXES

| IARL  | .ES                                                                                             |    |
|-------|-------------------------------------------------------------------------------------------------|----|
| 1     | Example of an Input-Output Table                                                                | 1  |
| 2     | Sector Aggregation Used in Input-Output Tables                                                  | 2  |
| 3     | Multi-Region Input-Output Table                                                                 | 13 |
| Bangl | adesh                                                                                           |    |
| 1.1.1 | Gross Value Added Multipliers                                                                   | 24 |
| 1.1.2 | Import Multipliers                                                                              | 25 |
| 1.1.3 | Output Multipliers                                                                              | 26 |
| 1.2.1 | Input-Output Backward Linkage                                                                   | 29 |
| 1.2.2 | Input-Output Forward Linkage                                                                    | 30 |
| 1.3.1 | Production Attributable to Domestic Linkages by Sector, 2010–2017                               |    |
| 1.3.2 | Production Attributable to Linkages with the Rest of the World by Sector, 2010–2017             | 35 |
| 1.3.3 | Net Intraregional Multipliers (M1), 2010–2017                                                   | 36 |
| 1.3.4 | Net Interregional Multipliers (M2), 2010–2017                                                   | 37 |
| 1.3.5 | Net Feedback Multipliers (M3), 2010–2017                                                        | 38 |
| 1.3.6 | Comparison of Exports in Gross and Value-Added Terms, 2010–2017                                 |    |
| 1.3.7 | Comparison of Revealed Comparative Advantage Measures in Gross and Value-Added Terms, 2010–2017 | 39 |
| Bhuta | un                                                                                              |    |
| 2.1.1 | Gross Value Added Multipliers                                                                   | 48 |
| 2.1.2 | Import Multipliers                                                                              |    |
| 2.1.3 | Output Multipliers                                                                              |    |
| 2.2.1 | Input-Output Backward Linkage                                                                   | _  |
| 2.2.2 | Input-Output Forward Linkage                                                                    |    |
| 2.3.1 | Production Attributable to Domestic Linkages by Sector, 2010–2017                               |    |
| 2.3.2 | Production Attributable to Linkages with the Rest of the World by Sector, 2010–2017             |    |
| 2.3.3 | Net Intraregional Multipliers (M1), 2010–2017                                                   |    |
| 2.3.4 | Net Interregional Multipliers (M2), 2010–2017                                                   |    |
| 2.3.5 | Net Feedback Multipliers (M3), 2010–2017                                                        |    |
| 2.3.6 | Comparison of Exports in Gross and Value-Added Terms, 2010–2017                                 |    |
| 2.3.7 | Comparison of Revealed Comparative Advantage Measures in Gross and Value-Added Terms, 2010–2017 | _  |
| India |                                                                                                 |    |
| 3.1.1 | Gross Value Added Multipliers                                                                   | 72 |
| 3.1.2 | Import Multipliers                                                                              |    |
| 3.1.3 | Output Multipliers                                                                              |    |
| 3.2.1 | Input-Output Backward Linkage                                                                   |    |