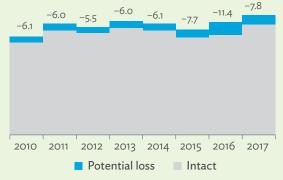

Backward and Forward Linkages by Industry, 2017



Note: Mapping of sectors based on normalized backward and forward linkages. Source: Asian Development Bank Multi-Regional Input-Output Database.

Click here for figure data

#### Box 3: Hypothetical Extraction of Coke, Refined Petroleum, and Nuclear Fuel Industry in India





Before extraction After extraction Source: Asian Development Bank Multi-Regional Input-Output Database.

2010 2011 2012 2013 2014 2015 2016 2017

Click here for figure data

Figure 3.2.3b: Potential Decline in Gross Value Added Attributed to Domestic Final Demand, 2010-2017 (%)



Source: Asian Development Bank Multi-Regional Input-Output Database. Click here for figure data

Figure 3.2.3c: Potential Decline in Gross Value Added Attributed to Exports, 2010–2017 (%)



Source: Asian Development Bank Multi-Regional Input-Output Database. Click here for figure data

2010-2017 (%)



Source: Asian Development Bank Multi-Regional Input-Output Database. Click here for figure data

Figure 3.2.4b: Potential Decline in Gross Output Attributed to Domestic Final Demand, 2010-2017 (%)



Source: Asian Development Bank Multi-Regional Input-Output Database. Click here for figure data

Figure 3.2.4c: Potential Decline in Gross Output Attributed to Exports, 2010–2017 (%)



Source: Asian Development Bank Multi-Regional Input-Output Database. Click here for figure data

Table 3.2.1: Input-Output Backward Linkage

|                                                               | 2010              | 2011  | 2012  | 2013  | 2014  | 2015  | 2016  | 2017               |
|-