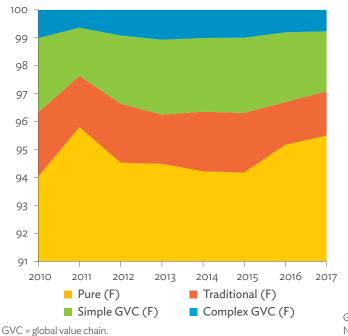

# TABLES, FIGURES, AND BOXES

| IARL  | .ES                                                                                             |    |
|-------|-------------------------------------------------------------------------------------------------|----|
| 1     | Example of an Input-Output Table                                                                | 1  |
| 2     | Sector Aggregation Used in Input-Output Tables                                                  | 2  |
| 3     | Multi-Region Input-Output Table                                                                 | 13 |
| Bangl | adesh                                                                                           |    |
| 1.1.1 | Gross Value Added Multipliers                                                                   | 24 |
| 1.1.2 | Import Multipliers                                                                              | 25 |
| 1.1.3 | Output Multipliers                                                                              | 26 |
| 1.2.1 | Input-Output Backward Linkage                                                                   | 29 |
| 1.2.2 | Input-Output Forward Linkage                                                                    | 30 |
| 1.3.1 | Production Attributable to Domestic Linkages by Sector, 2010–2017                               |    |
| 1.3.2 | Production Attributable to Linkages with the Rest of the World by Sector, 2010–2017             | 35 |
| 1.3.3 | Net Intraregional Multipliers (M1), 2010–2017                                                   | 36 |
| 1.3.4 | Net Interregional Multipliers (M2), 2010–2017                                                   | 37 |
| 1.3.5 | Net Feedback Multipliers (M3), 2010–2017                                                        | 38 |
| 1.3.6 | Comparison of Exports in Gross and Value-Added Terms, 2010–2017                                 |    |
| 1.3.7 | Comparison of Revealed Comparative Advantage Measures in Gross and Value-Added Terms, 2010–2017 | 39 |
| Bhuta | un                                                                                              |    |
| 2.1.1 | Gross Value Added Multipliers                                                                   | 48 |
| 2.1.2 | Import Multipliers                                                                              |    |
| 2.1.3 | Output Multipliers                                                                              |    |
| 2.2.1 | Input-Output Backward Linkage                                                                   | _  |
| 2.2.2 | Input-Output Forward Linkage                                                                    |    |
| 2.3.1 | Production Attributable to Domestic Linkages by Sector, 2010–2017                               |    |
| 2.3.2 | Production Attributable to Linkages with the Rest of the World by Sector, 2010–2017             |    |
| 2.3.3 | Net Intraregional Multipliers (M1), 2010–2017                                                   |    |
| 2.3.4 | Net Interregional Multipliers (M2), 2010–2017                                                   |    |
| 2.3.5 | Net Feedback Multipliers (M3), 2010–2017                                                        |    |
| 2.3.6 | Comparison of Exports in Gross and Value-Added Terms, 2010–2017                                 |    |
| 2.3.7 | Comparison of Revealed Comparative Advantage Measures in Gross and Value-Added Terms, 2010–2017 | _  |
| India |                                                                                                 |    |
| 3.1.1 | Gross Value Added Multipliers                                                                   | 72 |
| 3.1.2 | Import Multipliers                                                                              |    |
| 3.1.3 | Output Multipliers                                                                              |    |
| 3.2.1 | Input-Output Backward Linkage                                                                   |    |