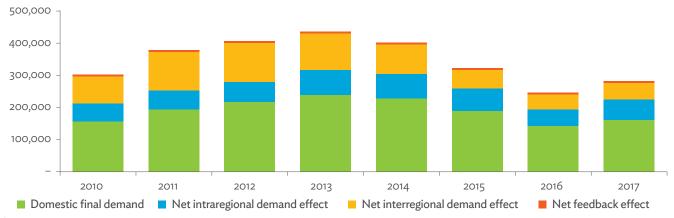

# TABLES, FIGURES, AND BOXES

| IARL  | .ES                                                                                             |    |
|-------|-------------------------------------------------------------------------------------------------|----|
| 1     | Example of an Input-Output Table                                                                | 1  |
| 2     | Sector Aggregation Used in Input-Output Tables                                                  | 2  |
| 3     | Multi-Region Input-Output Table                                                                 | 13 |
| Bangl | adesh                                                                                           |    |
| 1.1.1 | Gross Value Added Multipliers                                                                   | 24 |
| 1.1.2 | Import Multipliers                                                                              | 25 |
| 1.1.3 | Output Multipliers                                                                              | 26 |
| 1.2.1 | Input-Output Backward Linkage                                                                   | 29 |
| 1.2.2 | Input-Output Forward Linkage                                                                    | 30 |
| 1.3.1 | Production Attributable to Domestic Linkages by Sector, 2010–2017                               |    |
| 1.3.2 | Production Attributable to Linkages with the Rest of the World by Sector, 2010–2017             | 35 |
| 1.3.3 | Net Intraregional Multipliers (M1), 2010–2017                                                   | 36 |
| 1.3.4 | Net Interregional Multipliers (M2), 2010–2017                                                   | 37 |
| 1.3.5 | Net Feedback Multipliers (M3), 2010–2017                                                        | 38 |
| 1.3.6 | Comparison of Exports in Gross and Value-Added Terms, 2010–2017                                 |    |
| 1.3.7 | Comparison of Revealed Comparative Advantage Measures in Gross and Value-Added Terms, 2010–2017 | 39 |
| Bhuta | un                                                                                              |    |
| 2.1.1 | Gross Value Added Multipliers                                                                   | 48 |
| 2.1.2 | Import Multipliers                                                                              |    |
| 2.1.3 | Output Multipliers                                                                              |    |
| 2.2.1 | Input-Output Backward Linkage                                                                   | _  |
| 2.2.2 | Input-Output Forward Linkage                                                                    |    |
| 2.3.1 | Production Attributable to Domestic Linkages by Sector, 2010–2017                               |    |
| 2.3.2 | Production Attributable to Linkages with the Rest of the World by Sector, 2010–2017             |    |
| 2.3.3 | Net Intraregional Multipliers (M1), 2010–2017                                                   |    |
| 2.3.4 | Net Interregional Multipliers (M2), 2010–2017                                                   |    |
| 2.3.5 | Net Feedback Multipliers (M3), 2010–2017                                                        |    |
| 2.3.6 | Comparison of Exports in Gross and Value-Added Terms, 2010–2017                                 |    |
| 2.3.7 | Comparison of Revealed Comparative Advantage Measures in Gross and Value-Added Terms, 2010–2017 | _  |
| India |                                                                                                 |    |
| 3.1.1 | Gross Value Added Multipliers                                                                   | 72 |
| 3.1.2 | Import Multipliers                                                                              |    |
| 3.1.3 | Output Multipliers                                                                              |    |
| 3.2.1 | Input-Output Backward Linkage                                                                   |    |