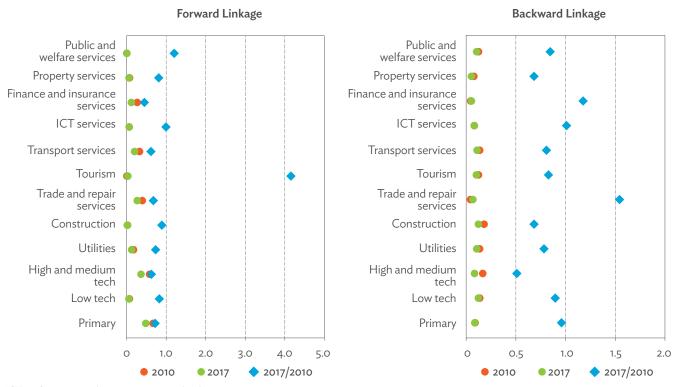

# TABLES, FIGURES, AND BOXES

| IARL  | .ES                                                                                             |    |
|-------|-------------------------------------------------------------------------------------------------|----|
| 1     | Example of an Input-Output Table                                                                | 1  |
| 2     | Sector Aggregation Used in Input-Output Tables                                                  | 2  |
| 3     | Multi-Region Input-Output Table                                                                 | 13 |
| Bangl | adesh                                                                                           |    |
| 1.1.1 | Gross Value Added Multipliers                                                                   | 24 |
| 1.1.2 | Import Multipliers                                                                              | 25 |
| 1.1.3 | Output Multipliers                                                                              | 26 |
| 1.2.1 | Input-Output Backward Linkage                                                                   | 29 |
| 1.2.2 | Input-Output Forward Linkage                                                                    | 30 |
| 1.3.1 | Production Attributable to Domestic Linkages by Sector, 2010–2017                               |    |
| 1.3.2 | Production Attributable to Linkages with the Rest of the World by Sector, 2010–2017             | 35 |
| 1.3.3 | Net Intraregional Multipliers (M1), 2010–2017                                                   | 36 |
| 1.3.4 | Net Interregional Multipliers (M2), 2010–2017                                                   | 37 |
| 1.3.5 | Net Feedback Multipliers (M3), 2010–2017                                                        | 38 |
| 1.3.6 | Comparison of Exports in Gross and Value-Added Terms, 2010–2017                                 |    |
| 1.3.7 | Comparison of Revealed Comparative Advantage Measures in Gross and Value-Added Terms, 2010–2017 | 39 |
| Bhuta | un                                                                                              |    |
| 2.1.1 | Gross Value Added Multipliers                                                                   | 48 |
| 2.1.2 | Import Multipliers                                                                              |    |
| 2.1.3 | Output Multipliers                                                                              |    |
| 2.2.1 | Input-Output Backward Linkage                                                                   | _  |
| 2.2.2 | Input-Output Forward Linkage                                                                    |    |
| 2.3.1 | Production Attributable to Domestic Linkages by Sector, 2010–2017                               |    |
| 2.3.2 | Production Attributable to Linkages with the Rest of the World by Sector, 2010–2017             |    |
| 2.3.3 | Net Intraregional Multipliers (M1), 2010–2017                                                   |    |
| 2.3.4 | Net Interregional Multipliers (M2), 2010–2017                                                   |    |
| 2.3.5 | Net Feedback Multipliers (M3), 2010–2017                                                        |    |
| 2.3.6 | Comparison of Exports in Gross and Value-Added Terms, 2010–2017                                 |    |
| 2.3.7 | Comparison of Revealed Comparative Advantage Measures in Gross and Value-Added Terms, 2010–2017 | _  |
| India |                                                                                                 |    |
| 3.1.1 | Gross Value Added Multipliers                                                                   | 72 |
| 3.1.2 | Import Multipliers                                                                              |    |
| 3.1.3 | Output Multipliers                                                                              |    |
| 3.2.1 | Input-Output Backward Linkage                                                                   |    |