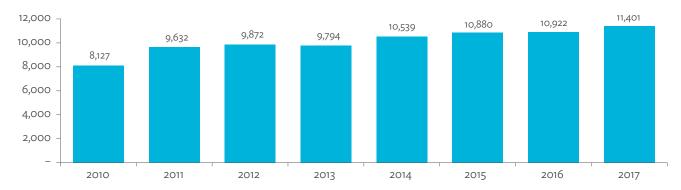

# TABLES, FIGURES, AND BOXES

| IARL  | .ES                                                                                             |    |
|-------|-------------------------------------------------------------------------------------------------|----|
| 1     | Example of an Input-Output Table                                                                | 1  |
| 2     | Sector Aggregation Used in Input-Output Tables                                                  | 2  |
| 3     | Multi-Region Input-Output Table                                                                 | 13 |
| Bangl | adesh                                                                                           |    |
| 1.1.1 | Gross Value Added Multipliers                                                                   | 24 |
| 1.1.2 | Import Multipliers                                                                              | 25 |
| 1.1.3 | Output Multipliers                                                                              | 26 |
| 1.2.1 | Input-Output Backward Linkage                                                                   | 29 |
| 1.2.2 | Input-Output Forward Linkage                                                                    | 30 |
| 1.3.1 | Production Attributable to Domestic Linkages by Sector, 2010–2017                               |    |
| 1.3.2 | Production Attributable to Linkages with the Rest of the World by Sector, 2010–2017             | 35 |
| 1.3.3 | Net Intraregional Multipliers (M1), 2010–2017                                                   | 36 |
| 1.3.4 | Net Interregional Multipliers (M2), 2010–2017                                                   | 37 |
| 1.3.5 | Net Feedback Multipliers (M3), 2010–2017                                                        | 38 |
| 1.3.6 | Comparison of Exports in Gross and Value-Added Terms, 2010–2017                                 |    |
| 1.3.7 | Comparison of Revealed Comparative Advantage Measures in Gross and Value-Added Terms, 2010–2017 | 39 |
| Bhuta | un                                                                                              |    |
| 2.1.1 | Gross Value Added Multipliers                                                                   | 48 |
| 2.1.2 | Import Multipliers                                                                              |    |
| 2.1.3 | Output Multipliers                                                                              |    |
| 2.2.1 | Input-Output Backward Linkage                                                                   | _  |
| 2.2.2 | Input-Output Forward Linkage                                                                    |    |
| 2.3.1 | Production Attributable to Domestic Linkages by Sector, 2010–2017                               |    |
| 2.3.2 | Production Attributable to Linkages with the Rest of the World by Sector, 2010–2017             |    |
| 2.3.3 | Net Intraregional Multipliers (M1), 2010–2017                                                   |    |
| 2.3.4 | Net Interregional Multipliers (M2), 2010–2017                                                   |    |
| 2.3.5 | Net Feedback Multipliers (M3), 2010–2017                                                        |    |
| 2.3.6 | Comparison of Exports in Gross and Value-Added Terms, 2010–2017                                 |    |
| 2.3.7 | Comparison of Revealed Comparative Advantage Measures in Gross and Value-Added Terms, 2010–2017 | _  |
| India |                                                                                                 |    |
| 3.1.1 | Gross Value Added Multipliers                                                                   | 72 |
| 3.1.2 | Import Multipliers                                                                              |    |
| 3.1.3 | Output Multipliers                                                                              |    |
| 3.2.1 | Input-Output Backward Linkage                                                                   |    |