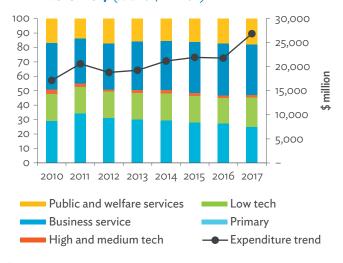

# TABLES, FIGURES, AND BOXES

| IARL  | .ES                                                                                             |    |
|-------|-------------------------------------------------------------------------------------------------|----|
| 1     | Example of an Input-Output Table                                                                | 1  |
| 2     | Sector Aggregation Used in Input-Output Tables                                                  | 2  |
| 3     | Multi-Region Input-Output Table                                                                 | 13 |
| Bangl | adesh                                                                                           |    |
| 1.1.1 | Gross Value Added Multipliers                                                                   | 24 |
| 1.1.2 | Import Multipliers                                                                              | 25 |
| 1.1.3 | Output Multipliers                                                                              | 26 |
| 1.2.1 | Input-Output Backward Linkage                                                                   | 29 |
| 1.2.2 | Input-Output Forward Linkage                                                                    | 30 |
| 1.3.1 | Production Attributable to Domestic Linkages by Sector, 2010–2017                               |    |
| 1.3.2 | Production Attributable to Linkages with the Rest of the World by Sector, 2010–2017             | 35 |
| 1.3.3 | Net Intraregional Multipliers (M1), 2010–2017                                                   | 36 |
| 1.3.4 | Net Interregional Multipliers (M2), 2010–2017                                                   | 37 |
| 1.3.5 | Net Feedback Multipliers (M3), 2010–2017                                                        | 38 |
| 1.3.6 | Comparison of Exports in Gross and Value-Added Terms, 2010–2017                                 |    |
| 1.3.7 | Comparison of Revealed Comparative Advantage Measures in Gross and Value-Added Terms, 2010–2017 | 39 |
| Bhuta | un                                                                                              |    |
| 2.1.1 | Gross Value Added Multipliers                                                                   | 48 |
| 2.1.2 | Import Multipliers                                                                              |    |
| 2.1.3 | Output Multipliers                                                                              |    |
| 2.2.1 | Input-Output Backward Linkage                                                                   | _  |
| 2.2.2 | Input-Output Forward Linkage                                                                    |    |
| 2.3.1 | Production Attributable to Domestic Linkages by Sector, 2010–2017                               |    |
| 2.3.2 | Production Attributable to Linkages with the Rest of the World by Sector, 2010–2017             |    |
| 2.3.3 | Net Intraregional Multipliers (M1), 2010–2017                                                   |    |
| 2.3.4 | Net Interregional Multipliers (M2), 2010–2017                                                   |    |
| 2.3.5 | Net Feedback Multipliers (M3), 2010–2017                                                        |    |
| 2.3.6 | Comparison of Exports in Gross and Value-Added Terms, 2010–2017                                 |    |
| 2.3.7 | Comparison of Revealed Comparative Advantage Measures in Gross and Value-Added Terms, 2010–2017 | _  |
| India |                                                                                                 |    |
| 3.1.1 | Gross Value Added Multipliers                                                                   | 72 |
| 3.1.2 | Import Multipliers                                                                              |    |
| 3.1.3 | Output Multipliers                                                                              |    |
| 3.2.1 | Input-Output Backward Linkage                                                                   |    |