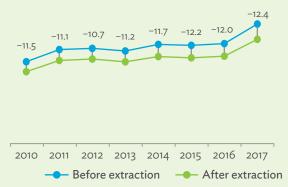

# TABLES, FIGURES, AND BOXES

| IARL  | .ES                                                                                             |    |
|-------|-------------------------------------------------------------------------------------------------|----|
| 1     | Example of an Input-Output Table                                                                | 1  |
| 2     | Sector Aggregation Used in Input-Output Tables                                                  | 2  |
| 3     | Multi-Region Input-Output Table                                                                 | 13 |
| Bangl | adesh                                                                                           |    |
| 1.1.1 | Gross Value Added Multipliers                                                                   | 24 |
| 1.1.2 | Import Multipliers                                                                              | 25 |
| 1.1.3 | Output Multipliers                                                                              | 26 |
| 1.2.1 | Input-Output Backward Linkage                                                                   | 29 |
| 1.2.2 | Input-Output Forward Linkage                                                                    | 30 |
| 1.3.1 | Production Attributable to Domestic Linkages by Sector, 2010–2017                               |    |
| 1.3.2 | Production Attributable to Linkages with the Rest of the World by Sector, 2010–2017             | 35 |
| 1.3.3 | Net Intraregional Multipliers (M1), 2010–2017                                                   | 36 |
| 1.3.4 | Net Interregional Multipliers (M2), 2010–2017                                                   | 37 |
| 1.3.5 | Net Feedback Multipliers (M3), 2010–2017                                                        | 38 |
| 1.3.6 | Comparison of Exports in Gross and Value-Added Terms, 2010–2017                                 |    |
| 1.3.7 | Comparison of Revealed Comparative Advantage Measures in Gross and Value-Added Terms, 2010–2017 | 39 |
| Bhuta | un                                                                                              |    |
| 2.1.1 | Gross Value Added Multipliers                                                                   | 48 |
| 2.1.2 | Import Multipliers                                                                              |    |
| 2.1.3 | Output Multipliers                                                                              |    |
| 2.2.1 | Input-Output Backward Linkage                                                                   | _  |
| 2.2.2 | Input-Output Forward Linkage                                                                    |    |
| 2.3.1 | Production Attributable to Domestic Linkages by Sector, 2010–2017                               |    |
| 2.3.2 | Production Attributable to Linkages with the Rest of the World by Sector, 2010–2017             |    |
| 2.3.3 | Net Intraregional Multipliers (M1), 2010–2017                                                   |    |
| 2.3.4 | Net Interregional Multipliers (M2), 2010–2017                                                   |    |
| 2.3.5 | Net Feedback Multipliers (M3), 2010–2017                                                        |    |
| 2.3.6 | Comparison of Exports in Gross and Value-Added Terms, 2010–2017                                 |    |
| 2.3.7 | Comparison of Revealed Comparative Advantage Measures in Gross and Value-Added Terms, 2010–2017 | _  |
| India |                                                                                                 |    |
| 3.1.1 | Gross Value Added Multipliers                                                                   | 72 |
| 3.1.2 | Import Multipliers                                                                              |    |
| 3.1.3 | Output Multipliers                                                                              |    |
| 3.2.1 | Input-Output Backward Linkage                                                                   |    |