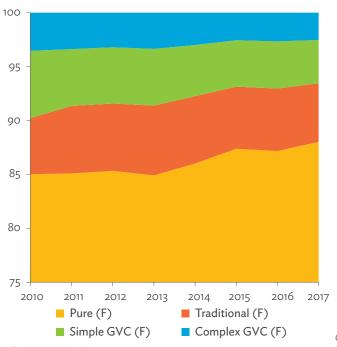

# TABLES, FIGURES, AND BOXES

| IARL  | .ES                                                                                             |    |
|-------|-------------------------------------------------------------------------------------------------|----|
| 1     | Example of an Input-Output Table                                                                | 1  |
| 2     | Sector Aggregation Used in Input-Output Tables                                                  | 2  |
| 3     | Multi-Region Input-Output Table                                                                 | 13 |
| Bangl | adesh                                                                                           |    |
| 1.1.1 | Gross Value Added Multipliers                                                                   | 24 |
| 1.1.2 | Import Multipliers                                                                              | 25 |
| 1.1.3 | Output Multipliers                                                                              | 26 |
| 1.2.1 | Input-Output Backward Linkage                                                                   | 29 |
| 1.2.2 | Input-Output Forward Linkage                                                                    | 30 |
| 1.3.1 | Production Attributable to Domestic Linkages by Sector, 2010–2017                               |    |
| 1.3.2 | Production Attributable to Linkages with the Rest of the World by Sector, 2010–2017             | 35 |
| 1.3.3 | Net Intraregional Multipliers (M1), 2010–2017                                                   | 36 |
| 1.3.4 | Net Interregional Multipliers (M2), 2010–2017                                                   | 37 |
| 1.3.5 | Net Feedback Multipliers (M3), 2010–2017                                                        | 38 |
| 1.3.6 | Comparison of Exports in Gross and Value-Added Terms, 2010–2017                                 |    |
| 1.3.7 | Comparison of Revealed Comparative Advantage Measures in Gross and Value-Added Terms, 2010–2017 | 39 |
| Bhuta | un                                                                                              |    |
| 2.1.1 | Gross Value Added Multipliers                                                                   | 48 |
| 2.1.2 | Import Multipliers                                                                              |    |
| 2.1.3 | Output Multipliers                                                                              |    |
| 2.2.1 | Input-Output Backward Linkage                                                                   | _  |
| 2.2.2 | Input-Output Forward Linkage                                                                    |    |
| 2.3.1 | Production Attributable to Domestic Linkages by Sector, 2010–2017                               |    |
| 2.3.2 | Production Attributable to Linkages with the Rest of the World by Sector, 2010–2017             |    |
| 2.3.3 | Net Intraregional Multipliers (M1), 2010–2017                                                   |    |
| 2.3.4 | Net Interregional Multipliers (M2), 2010–2017                                                   |    |
| 2.3.5 | Net Feedback Multipliers (M3), 2010–2017                                                        |    |
| 2.3.6 | Comparison of Exports in Gross and Value-Added Terms, 2010–2017                                 |    |
| 2.3.7 | Comparison of Revealed Comparative Advantage Measures in Gross and Value-Added Terms, 2010–2017 | _  |
| India |                                                                                                 |    |
| 3.1.1 | Gross Value Added Multipliers                                                                   | 72 |
| 3.1.2 | Import Multipliers                                                                              |    |
| 3.1.3 | Output Multipliers                                                                              |    |
| 3.2.1 | Input-Output Backward Linkage                                                                   |    |