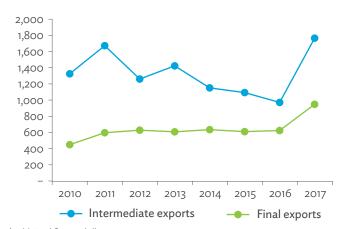

# TABLES, FIGURES, AND BOXES

| IARL  | .ES                                                                                             |    |
|-------|-------------------------------------------------------------------------------------------------|----|
| 1     | Example of an Input-Output Table                                                                | 1  |
| 2     | Sector Aggregation Used in Input-Output Tables                                                  | 2  |
| 3     | Multi-Region Input-Output Table                                                                 | 13 |
| Bangl | adesh                                                                                           |    |
| 1.1.1 | Gross Value Added Multipliers                                                                   | 24 |
| 1.1.2 | Import Multipliers                                                                              | 25 |
| 1.1.3 | Output Multipliers                                                                              | 26 |
| 1.2.1 | Input-Output Backward Linkage                                                                   | 29 |
| 1.2.2 | Input-Output Forward Linkage                                                                    | 30 |
| 1.3.1 | Production Attributable to Domestic Linkages by Sector, 2010–2017                               |    |
| 1.3.2 | Production Attributable to Linkages with the Rest of the World by Sector, 2010–2017             | 35 |
| 1.3.3 | Net Intraregional Multipliers (M1), 2010–2017                                                   | 36 |
| 1.3.4 | Net Interregional Multipliers (M2), 2010–2017                                                   | 37 |
| 1.3.5 | Net Feedback Multipliers (M3), 2010–2017                                                        | 38 |
| 1.3.6 | Comparison of Exports in Gross and Value-Added Terms, 2010–2017                                 |    |
| 1.3.7 | Comparison of Revealed Comparative Advantage Measures in Gross and Value-Added Terms, 2010–2017 | 39 |
| Bhuta | un                                                                                              |    |
| 2.1.1 | Gross Value Added Multipliers                                                                   | 48 |
| 2.1.2 | Import Multipliers                                                                              |    |
| 2.1.3 | Output Multipliers                                                                              |    |
| 2.2.1 | Input-Output Backward Linkage                                                                   | _  |
| 2.2.2 | Input-Output Forward Linkage                                                                    |    |
| 2.3.1 | Production Attributable to Domestic Linkages by Sector, 2010–2017                               |    |
| 2.3.2 | Production Attributable to Linkages with the Rest of the World by Sector, 2010–2017             |    |
| 2.3.3 | Net Intraregional Multipliers (M1), 2010–2017                                                   |    |
| 2.3.4 | Net Interregional Multipliers (M2), 2010–2017                                                   |    |
| 2.3.5 | Net Feedback Multipliers (M3), 2010–2017                                                        |    |
| 2.3.6 | Comparison of Exports in Gross and Value-Added Terms, 2010–2017                                 |    |
| 2.3.7 | Comparison of Revealed Comparative Advantage Measures in Gross and Value-Added Terms, 2010–2017 | _  |
| India |                                                                                                 |    |
| 3.1.1 | Gross Value Added Multipliers                                                                   | 72 |
| 3.1.2 | Import Multipliers                                                                              |    |
| 3.1.3 | Output Multipliers                                                                              |    |
| 3.2.1 | Input-Output Backward Linkage                                                                   |    |