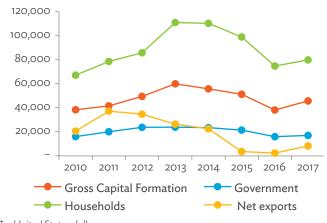

data

Figure 3.4.11: Nominal Growth Rates of Different Value-Added Activities in the Manufacturing Sector, 2010–2017 (%)



GVC = global value chain.

Source: Asian Development Bank Multi-Regional Input-Output Database.

4.1

## OVERVIEW OF PRODUCTION AND DEMAND STRUCTURES

### Kazakhstan

Figure 4.1.1a: Gross Domestic Product Scaled to 2010 Levels in Comparison with the Rest of the World, 2010–2017 (%)



Source: Asian Development Bank Multi-Regional Input-Output Database.

Click here for figure data

Figure 4.1.1b: Gross Domestic Product Share by 5-Sector Aggregation, 2017 (%)



Source: Asian Development Bank Multi-Regional Input-Output Database.

Click here for figure data

Figure 4.1.2a: Gross Domestic Product Trend by Final Consumption Expenditure Components, 2010–2017 (\$ million)



\$ = United States dollar.
Source: Asian Development Bank Multi-Regional Input-Output Database.

Click here for figure data

Figure 4.1.2b: Share of Consumption Expenditure by Final Consumption Expenditure Components, 2010–2017 (%)



Source: Asian Development Bank Multi-Regional Input-Output Database.

Figure 4.1.2c: Final Consumption Expenditure Total Trend and Shares by 5-Sector Aggregation, **2010–2017** (% and \$ million)



\$ = United States dollar. Source: Asian Development Bank Multi-Regional Input-Output Database.

Click here for figure data

Figure 4.1.3b: Shares by 5-Sector Aggregation **Attributed to Foreign and Domestic Final Demand, 2010 and 2017 (%)** 



FD=final demand. Source: Asian Development Bank Multi-Regional Input-Output Database.

Figure 4.1.3a: Gross Total Outp