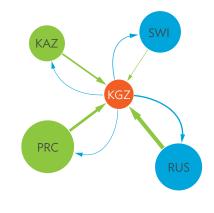

# TABLES, FIGURES, AND BOXES

| IARL  | .ES                                                                                             |    |
|-------|-------------------------------------------------------------------------------------------------|----|
| 1     | Example of an Input-Output Table                                                                | 1  |
| 2     | Sector Aggregation Used in Input-Output Tables                                                  | 2  |
| 3     | Multi-Region Input-Output Table                                                                 | 13 |
| Bangl | adesh                                                                                           |    |
| 1.1.1 | Gross Value Added Multipliers                                                                   | 24 |
| 1.1.2 | Import Multipliers                                                                              | 25 |
| 1.1.3 | Output Multipliers                                                                              | 26 |
| 1.2.1 | Input-Output Backward Linkage                                                                   | 29 |
| 1.2.2 | Input-Output Forward Linkage                                                                    | 30 |
| 1.3.1 | Production Attributable to Domestic Linkages by Sector, 2010–2017                               |    |
| 1.3.2 | Production Attributable to Linkages with the Rest of the World by Sector, 2010–2017             | 35 |
| 1.3.3 | Net Intraregional Multipliers (M1), 2010–2017                                                   | 36 |
| 1.3.4 | Net Interregional Multipliers (M2), 2010–2017                                                   | 37 |
| 1.3.5 | Net Feedback Multipliers (M3), 2010–2017                                                        | 38 |
| 1.3.6 | Comparison of Exports in Gross and Value-Added Terms, 2010–2017                                 |    |
| 1.3.7 | Comparison of Revealed Comparative Advantage Measures in Gross and Value-Added Terms, 2010–2017 | 39 |
| Bhuta | un                                                                                              |    |
| 2.1.1 | Gross Value Added Multipliers                                                                   | 48 |
| 2.1.2 | Import Multipliers                                                                              |    |
| 2.1.3 | Output Multipliers                                                                              |    |
| 2.2.1 | Input-Output Backward Linkage                                                                   | _  |
| 2.2.2 | Input-Output Forward Linkage                                                                    |    |
| 2.3.1 | Production Attributable to Domestic Linkages by Sector, 2010–2017                               |    |
| 2.3.2 | Production Attributable to Linkages with the Rest of the World by Sector, 2010–2017             |    |
| 2.3.3 | Net Intraregional Multipliers (M1), 2010–2017                                                   |    |
| 2.3.4 | Net Interregional Multipliers (M2), 2010–2017                                                   |    |
| 2.3.5 | Net Feedback Multipliers (M3), 2010–2017                                                        |    |
| 2.3.6 | Comparison of Exports in Gross and Value-Added Terms, 2010–2017                                 |    |
| 2.3.7 | Comparison of Revealed Comparative Advantage Measures in Gross and Value-Added Terms, 2010–2017 | _  |
| India |                                                                                                 |    |
| 3.1.1 | Gross Value Added Multipliers                                                                   | 72 |
| 3.1.2 | Import Multipliers                                                                              |    |
| 3.1.3 | Output Multipliers                                                                              |    |
| 3.2.1 | Input-Output Backward Linkage                                                                   |    |