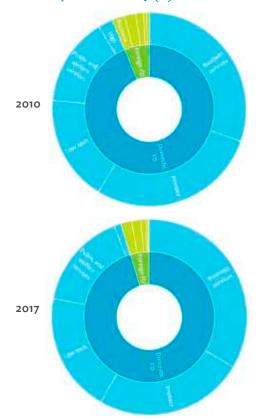

# TABLES, FIGURES, AND BOXES

| IARL  | .ES                                                                                             |    |
|-------|-------------------------------------------------------------------------------------------------|----|
| 1     | Example of an Input-Output Table                                                                | 1  |
| 2     | Sector Aggregation Used in Input-Output Tables                                                  | 2  |
| 3     | Multi-Region Input-Output Table                                                                 | 13 |
| Bangl | adesh                                                                                           |    |
| 1.1.1 | Gross Value Added Multipliers                                                                   | 24 |
| 1.1.2 | Import Multipliers                                                                              | 25 |
| 1.1.3 | Output Multipliers                                                                              | 26 |
| 1.2.1 | Input-Output Backward Linkage                                                                   | 29 |
| 1.2.2 | Input-Output Forward Linkage                                                                    | 30 |
| 1.3.1 | Production Attributable to Domestic Linkages by Sector, 2010–2017                               |    |
| 1.3.2 | Production Attributable to Linkages with the Rest of the World by Sector, 2010–2017             | 35 |
| 1.3.3 | Net Intraregional Multipliers (M1), 2010–2017                                                   | 36 |
| 1.3.4 | Net Interregional Multipliers (M2), 2010–2017                                                   | 37 |
| 1.3.5 | Net Feedback Multipliers (M3), 2010–2017                                                        | 38 |
| 1.3.6 | Comparison of Exports in Gross and Value-Added Terms, 2010–2017                                 |    |
| 1.3.7 | Comparison of Revealed Comparative Advantage Measures in Gross and Value-Added Terms, 2010–2017 | 39 |
| Bhuta | un                                                                                              |    |
| 2.1.1 | Gross Value Added Multipliers                                                                   | 48 |
| 2.1.2 | Import Multipliers                                                                              |    |
| 2.1.3 | Output Multipliers                                                                              |    |
| 2.2.1 | Input-Output Backward Linkage                                                                   | _  |
| 2.2.2 | Input-Output Forward Linkage                                                                    |    |
| 2.3.1 | Production Attributable to Domestic Linkages by Sector, 2010–2017                               |    |
| 2.3.2 | Production Attributable to Linkages with the Rest of the World by Sector, 2010–2017             |    |
| 2.3.3 | Net Intraregional Multipliers (M1), 2010–2017                                                   |    |
| 2.3.4 | Net Interregional Multipliers (M2), 2010–2017                                                   |    |
| 2.3.5 | Net Feedback Multipliers (M3), 2010–2017                                                        |    |
| 2.3.6 | Comparison of Exports in Gross and Value-Added Terms, 2010–2017                                 |    |
| 2.3.7 | Comparison of Revealed Comparative Advantage Measures in Gross and Value-Added Terms, 2010–2017 | _  |
| India |                                                                                                 |    |
| 3.1.1 | Gross Value Added Multipliers                                                                   | 72 |
| 3.1.2 | Import Multipliers                                                                              |    |
| 3.1.3 | Output Multipliers                                                                              |    |
| 3.2.1 | Input-Output Backward Linkage                                                                   |    |