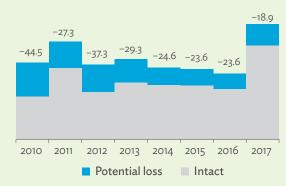

# TABLES, FIGURES, AND BOXES

| IARL  | .ES                                                                                             |    |
|-------|-------------------------------------------------------------------------------------------------|----|
| 1     | Example of an Input-Output Table                                                                | 1  |
| 2     | Sector Aggregation Used in Input-Output Tables                                                  | 2  |
| 3     | Multi-Region Input-Output Table                                                                 | 13 |
| Bangl | adesh                                                                                           |    |
| 1.1.1 | Gross Value Added Multipliers                                                                   | 24 |
| 1.1.2 | Import Multipliers                                                                              | 25 |
| 1.1.3 | Output Multipliers                                                                              | 26 |
| 1.2.1 | Input-Output Backward Linkage                                                                   | 29 |
| 1.2.2 | Input-Output Forward Linkage                                                                    | 30 |
| 1.3.1 | Production Attributable to Domestic Linkages by Sector, 2010–2017                               |    |
| 1.3.2 | Production Attributable to Linkages with the Rest of the World by Sector, 2010–2017             | 35 |
| 1.3.3 | Net Intraregional Multipliers (M1), 2010–2017                                                   | 36 |
| 1.3.4 | Net Interregional Multipliers (M2), 2010–2017                                                   | 37 |
| 1.3.5 | Net Feedback Multipliers (M3), 2010–2017                                                        | 38 |
| 1.3.6 | Comparison of Exports in Gross and Value-Added Terms, 2010–2017                                 |    |
| 1.3.7 | Comparison of Revealed Comparative Advantage Measures in Gross and Value-Added Terms, 2010–2017 | 39 |
| Bhuta | un                                                                                              |    |
| 2.1.1 | Gross Value Added Multipliers                                                                   | 48 |
| 2.1.2 | Import Multipliers                                                                              |    |
| 2.1.3 | Output Multipliers                                                                              |    |
| 2.2.1 | Input-Output Backward Linkage                                                                   | _  |
| 2.2.2 | Input-Output Forward Linkage                                                                    |    |
| 2.3.1 | Production Attributable to Domestic Linkages by Sector, 2010–2017                               |    |
| 2.3.2 | Production Attributable to Linkages with the Rest of the World by Sector, 2010–2017             |    |
| 2.3.3 | Net Intraregional Multipliers (M1), 2010–2017                                                   |    |
| 2.3.4 | Net Interregional Multipliers (M2), 2010–2017                                                   |    |
| 2.3.5 | Net Feedback Multipliers (M3), 2010–2017                                                        |    |
| 2.3.6 | Comparison of Exports in Gross and Value-Added Terms, 2010–2017                                 |    |
| 2.3.7 | Comparison of Revealed Comparative Advantage Measures in Gross and Value-Added Terms, 2010–2017 | _  |
| India |                                                                                                 |    |
| 3.1.1 | Gross Value Added Multipliers                                                                   | 72 |
| 3.1.2 | Import Multipliers                                                                              |    |
| 3.1.3 | Output Multipliers                                                                              |    |
| 3.2.1 | Input-Output Backward Linkage                                                                   |    |