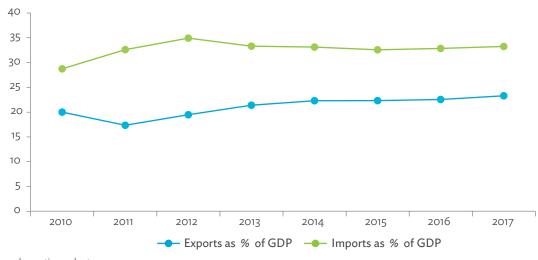

# **CONTENTS**

| Foreword                                                          | xx                                                                                                              |
|-------------------------------------------------------------------|-----------------------------------------------------------------------------------------------------------------|
| Acknowledgments                                                   |                                                                                                                 |
| Abbreviations                                                     |                                                                                                                 |
|                                                                   |                                                                                                                 |
| Technical Note                                                    |                                                                                                                 |
| Part 1: Overview of Production and Demand Structures              |                                                                                                                 |
| Part 2: Domestic Interindustry Linkages                           | 5                                                                                                               |
| Part 3: International Trade and Production Linkages               | 8                                                                                                               |
| Part 4: Global Value Chain Indicators                             | 12                                                                                                              |
|                                                                   |                                                                                                                 |
| Bangladesh                                                        |                                                                                                                 |
| Bhutan                                                            |                                                                                                                 |
| India                                                             |                                                                                                                 |
| Kazakhstan                                                        | The second se |
| Kyrgyz Republic                                                   |                                                                                                                 |
| Maldives                                                          |                                                                                                                 |
| Nepal                                                             |                                                                                                                 |
| Pakistan                                                          |                                                                                                                 |
| Pakistan                                                          |                                                                                                                 |
| Sri Lanka                                                         | 212                                                                                                             |
| Appendix 1: Input–Output Tables for 2010 and 2017—Bangladesh      | 227                                                                                                             |
| Appendix 1: Input-Output Tables for 2010 and 2017—Bangladesh      |                                                                                                                 |
| Appendix 2: Input-Output Tables for 2010 and 2017—Brittan         | _                                                                                                               |
| Appendix 4: Input-Output Tables for 2010 and 2017—India           |                                                                                                                 |
|                                                                   |                                                                                                                 |
| Appendix 5: Input-Output Tables for 2010 and 2017—Kyrgyz Republic | _                                                                                                               |
| Appendix 6: Input-Output Tables for 2010 and 2017—Maldives        |                                                                                                                 |
| Appendix 7: Input-Output Tables for 2010 and 2017—Nepal           |                                                                                                                 |
| Appendix 8: Input-Output Tables for 2010 and 2017—Pakistan        |                                                                                                                 |
| Appendix 9: Input–Output Tables for 2010 and 2017—Sri Lanka       | 405                                                                                                             |