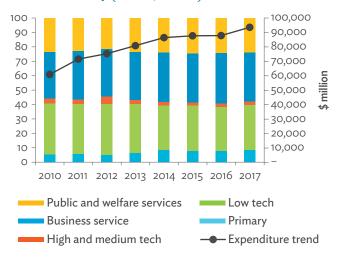

# TABLES, FIGURES, AND BOXES

| IARL  | .ES                                                                                             |    |
|-------|-------------------------------------------------------------------------------------------------|----|
| 1     | Example of an Input-Output Table                                                                | 1  |
| 2     | Sector Aggregation Used in Input-Output Tables                                                  | 2  |
| 3     | Multi-Region Input-Output Table                                                                 | 13 |
| Bangl | adesh                                                                                           |    |
| 1.1.1 | Gross Value Added Multipliers                                                                   | 24 |
| 1.1.2 | Import Multipliers                                                                              | 25 |
| 1.1.3 | Output Multipliers                                                                              | 26 |
| 1.2.1 | Input-Output Backward Linkage                                                                   | 29 |
| 1.2.2 | Input-Output Forward Linkage                                                                    | 30 |
| 1.3.1 | Production Attributable to Domestic Linkages by Sector, 2010–2017                               |    |
| 1.3.2 | Production Attributable to Linkages with the Rest of the World by Sector, 2010–2017             | 35 |
| 1.3.3 | Net Intraregional Multipliers (M1), 2010–2017                                                   | 36 |
| 1.3.4 | Net Interregional Multipliers (M2), 2010–2017                                                   | 37 |
| 1.3.5 | Net Feedback Multipliers (M3), 2010–2017                                                        | 38 |
| 1.3.6 | Comparison of Exports in Gross and Value-Added Terms, 2010–2017                                 |    |
| 1.3.7 | Comparison of Revealed Comparative Advantage Measures in Gross and Value-Added Terms, 2010–2017 | 39 |
| Bhuta | un                                                                                              |    |
| 2.1.1 | Gross Value Added Multipliers                                                                   | 48 |
| 2.1.2 | Import Multipliers                                                                              |    |
| 2.1.3 | Output Multipliers                                                                              |    |
| 2.2.1 | Input-Output Backward Linkage                                                                   | _  |
| 2.2.2 | Input-Output Forward Linkage                                                                    |    |
| 2.3.1 | Production Attributable to Domestic Linkages by Sector, 2010–2017                               |    |
| 2.3.2 | Production Attributable to Linkages with the Rest of the World by Sector, 2010–2017             |    |
| 2.3.3 | Net Intraregional Multipliers (M1), 2010–2017                                                   |    |
| 2.3.4 | Net Interregional Multipliers (M2), 2010–2017                                                   |    |
| 2.3.5 | Net Feedback Multipliers (M3), 2010–2017                                                        |    |
| 2.3.6 | Comparison of Exports in Gross and Value-Added Terms, 2010–2017                                 |    |
| 2.3.7 | Comparison of Revealed Comparative Advantage Measures in Gross and Value-Added Terms, 2010–2017 | _  |
| India |                                                                                                 |    |
| 3.1.1 | Gross Value Added Multipliers                                                                   | 72 |
| 3.1.2 | Import Multipliers                                                                              |    |
| 3.1.3 | Output Multipliers                                                                              |    |
| 3.2.1 | Input-Output Backward Linkage                                                                   |    |