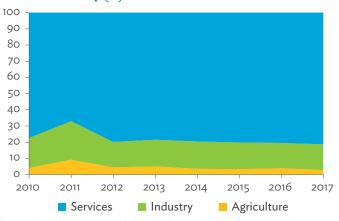

# TABLES, FIGURES, AND BOXES

| IARL  | .ES                                                                                             |    |
|-------|-------------------------------------------------------------------------------------------------|----|
| 1     | Example of an Input-Output Table                                                                | 1  |
| 2     | Sector Aggregation Used in Input-Output Tables                                                  | 2  |
| 3     | Multi-Region Input-Output Table                                                                 | 13 |
| Bangl | adesh                                                                                           |    |
| 1.1.1 | Gross Value Added Multipliers                                                                   | 24 |
| 1.1.2 | Import Multipliers                                                                              | 25 |
| 1.1.3 | Output Multipliers                                                                              | 26 |
| 1.2.1 | Input-Output Backward Linkage                                                                   | 29 |
| 1.2.2 | Input-Output Forward Linkage                                                                    | 30 |
| 1.3.1 | Production Attributable to Domestic Linkages by Sector, 2010–2017                               |    |
| 1.3.2 | Production Attributable to Linkages with the Rest of the World by Sector, 2010–2017             | 35 |
| 1.3.3 | Net Intraregional Multipliers (M1), 2010–2017                                                   | 36 |
| 1.3.4 | Net Interregional Multipliers (M2), 2010–2017                                                   | 37 |
| 1.3.5 | Net Feedback Multipliers (M3), 2010–2017                                                        | 38 |
| 1.3.6 | Comparison of Exports in Gross and Value-Added Terms, 2010–2017                                 |    |
| 1.3.7 | Comparison of Revealed Comparative Advantage Measures in Gross and Value-Added Terms, 2010–2017 | 39 |
| Bhuta | un                                                                                              |    |
| 2.1.1 | Gross Value Added Multipliers                                                                   | 48 |
| 2.1.2 | Import Multipliers                                                                              |    |
| 2.1.3 | Output Multipliers                                                                              |    |
| 2.2.1 | Input-Output Backward Linkage                                                                   | _  |
| 2.2.2 | Input-Output Forward Linkage                                                                    |    |
| 2.3.1 | Production Attributable to Domestic Linkages by Sector, 2010–2017                               |    |
| 2.3.2 | Production Attributable to Linkages with the Rest of the World by Sector, 2010–2017             |    |
| 2.3.3 | Net Intraregional Multipliers (M1), 2010–2017                                                   |    |
| 2.3.4 | Net Interregional Multipliers (M2), 2010–2017                                                   |    |
| 2.3.5 | Net Feedback Multipliers (M3), 2010–2017                                                        |    |
| 2.3.6 | Comparison of Exports in Gross and Value-Added Terms, 2010–2017                                 |    |
| 2.3.7 | Comparison of Revealed Comparative Advantage Measures in Gross and Value-Added Terms, 2010–2017 | _  |
| India |                                                                                                 |    |
| 3.1.1 | Gross Value Added Multipliers                                                                   | 72 |
| 3.1.2 | Import Multipliers                                                                              |    |
| 3.1.3 | Output Multipliers                                                                              |    |
| 3.2.1 | Input-Output Backward Linkage                                                                   |    |