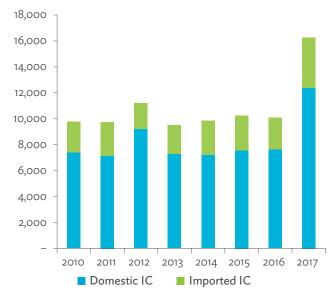

# TABLES, FIGURES, AND BOXES

| IARL  | .ES                                                                                             |    |
|-------|-------------------------------------------------------------------------------------------------|----|
| 1     | Example of an Input-Output Table                                                                | 1  |
| 2     | Sector Aggregation Used in Input-Output Tables                                                  | 2  |
| 3     | Multi-Region Input-Output Table                                                                 | 13 |
| Bangl | adesh                                                                                           |    |
| 1.1.1 | Gross Value Added Multipliers                                                                   | 24 |
| 1.1.2 | Import Multipliers                                                                              | 25 |
| 1.1.3 | Output Multipliers                                                                              | 26 |
| 1.2.1 | Input-Output Backward Linkage                                                                   | 29 |
| 1.2.2 | Input-Output Forward Linkage                                                                    | 30 |
| 1.3.1 | Production Attributable to Domestic Linkages by Sector, 2010–2017                               |    |
| 1.3.2 | Production Attributable to Linkages with the Rest of the World by Sector, 2010–2017             | 35 |
| 1.3.3 | Net Intraregional Multipliers (M1), 2010–2017                                                   | 36 |
| 1.3.4 | Net Interregional Multipliers (M2), 2010–2017                                                   | 37 |
| 1.3.5 | Net Feedback Multipliers (M3), 2010–2017                                                        | 38 |
| 1.3.6 | Comparison of Exports in Gross and Value-Added Terms, 2010–2017                                 |    |
| 1.3.7 | Comparison of Revealed Comparative Advantage Measures in Gross and Value-Added Terms, 2010–2017 | 39 |
| Bhuta | un                                                                                              |    |
| 2.1.1 | Gross Value Added Multipliers                                                                   | 48 |
| 2.1.2 | Import Multipliers                                                                              |    |
| 2.1.3 | Output Multipliers                                                                              |    |
| 2.2.1 | Input-Output Backward Linkage                                                                   | _  |
| 2.2.2 | Input-Output Forward Linkage                                                                    |    |
| 2.3.1 | Production Attributable to Domestic Linkages by Sector, 2010–2017                               |    |
| 2.3.2 | Production Attributable to Linkages with the Rest of the World by Sector, 2010–2017             |    |
| 2.3.3 | Net Intraregional Multipliers (M1), 2010–2017                                                   |    |
| 2.3.4 | Net Interregional Multipliers (M2), 2010–2017                                                   |    |
| 2.3.5 | Net Feedback Multipliers (M3), 2010–2017                                                        |    |
| 2.3.6 | Comparison of Exports in Gross and Value-Added Terms, 2010–2017                                 |    |
| 2.3.7 | Comparison of Revealed Comparative Advantage Measures in Gross and Value-Added Terms, 2010–2017 | _  |
| India |                                                                                                 |    |
| 3.1.1 | Gross Value Added Multipliers                                                                   | 72 |
| 3.1.2 | Import Multipliers                                                                              |    |
| 3.1.3 | Output Multipliers                                                                              |    |
| 3.2.1 | Input-Output Backward Linkage                                                                   |    |