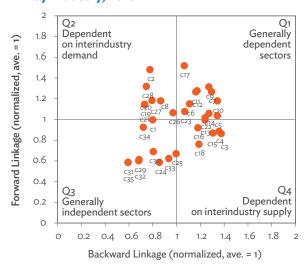

# TABLES, FIGURES, AND BOXES

| IARL  | .ES                                                                                             |    |
|-------|-------------------------------------------------------------------------------------------------|----|
| 1     | Example of an Input-Output Table                                                                | 1  |
| 2     | Sector Aggregation Used in Input-Output Tables                                                  | 2  |
| 3     | Multi-Region Input-Output Table                                                                 | 13 |
| Bangl | adesh                                                                                           |    |
| 1.1.1 | Gross Value Added Multipliers                                                                   | 24 |
| 1.1.2 | Import Multipliers                                                                              | 25 |
| 1.1.3 | Output Multipliers                                                                              | 26 |
| 1.2.1 | Input-Output Backward Linkage                                                                   | 29 |
| 1.2.2 | Input-Output Forward Linkage                                                                    | 30 |
| 1.3.1 | Production Attributable to Domestic Linkages by Sector, 2010–2017                               |    |
| 1.3.2 | Production Attributable to Linkages with the Rest of the World by Sector, 2010–2017             | 35 |
| 1.3.3 | Net Intraregional Multipliers (M1), 2010–2017                                                   | 36 |
| 1.3.4 | Net Interregional Multipliers (M2), 2010–2017                                                   | 37 |
| 1.3.5 | Net Feedback Multipliers (M3), 2010–2017                                                        | 38 |
| 1.3.6 | Comparison of Exports in Gross and Value-Added Terms, 2010–2017                                 |    |
| 1.3.7 | Comparison of Revealed Comparative Advantage Measures in Gross and Value-Added Terms, 2010–2017 | 39 |
| Bhuta | un                                                                                              |    |
| 2.1.1 | Gross Value Added Multipliers                                                                   | 48 |
| 2.1.2 | Import Multipliers                                                                              |    |
| 2.1.3 | Output Multipliers                                                                              |    |
| 2.2.1 | Input-Output Backward Linkage                                                                   | _  |
| 2.2.2 | Input-Output Forward Linkage                                                                    |    |
| 2.3.1 | Production Attributable to Domestic Linkages by Sector, 2010–2017                               |    |
| 2.3.2 | Production Attributable to Linkages with the Rest of the World by Sector, 2010–2017             |    |
| 2.3.3 | Net Intraregional Multipliers (M1), 2010–2017                                                   |    |
| 2.3.4 | Net Interregional Multipliers (M2), 2010–2017                                                   |    |
| 2.3.5 | Net Feedback Multipliers (M3), 2010–2017                                                        |    |
| 2.3.6 | Comparison of Exports in Gross and Value-Added Terms, 2010–2017                                 |    |
| 2.3.7 | Comparison of Revealed Comparative Advantage Measures in Gross and Value-Added Terms, 2010–2017 | _  |
| India |                                                                                                 |    |
| 3.1.1 | Gross Value Added Multipliers                                                                   | 72 |
| 3.1.2 | Import Multipliers                                                                              |    |
| 3.1.3 | Output Multipliers                                                                              |    |
| 3.2.1 | Input-Output Backward Linkage                                                                   |    |