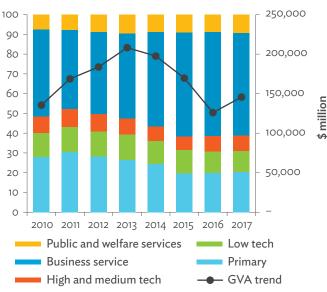

# TABLES, FIGURES, AND BOXES

| IARL  | .ES                                                                                             |    |
|-------|-------------------------------------------------------------------------------------------------|----|
| 1     | Example of an Input-Output Table                                                                | 1  |
| 2     | Sector Aggregation Used in Input-Output Tables                                                  | 2  |
| 3     | Multi-Region Input-Output Table                                                                 | 13 |
| Bangl | adesh                                                                                           |    |
| 1.1.1 | Gross Value Added Multipliers                                                                   | 24 |
| 1.1.2 | Import Multipliers                                                                              | 25 |
| 1.1.3 | Output Multipliers                                                                              | 26 |
| 1.2.1 | Input-Output Backward Linkage                                                                   | 29 |
| 1.2.2 | Input-Output Forward Linkage                                                                    | 30 |
| 1.3.1 | Production Attributable to Domestic Linkages by Sector, 2010–2017                               |    |
| 1.3.2 | Production Attributable to Linkages with the Rest of the World by Sector, 2010–2017             | 35 |
| 1.3.3 | Net Intraregional Multipliers (M1), 2010–2017                                                   | 36 |
| 1.3.4 | Net Interregional Multipliers (M2), 2010–2017                                                   | 37 |
| 1.3.5 | Net Feedback Multipliers (M3), 2010–2017                                                        | 38 |
| 1.3.6 | Comparison of Exports in Gross and Value-Added Terms, 2010–2017                                 |    |
| 1.3.7 | Comparison of Revealed Comparative Advantage Measures in Gross and Value-Added Terms, 2010–2017 | 39 |
| Bhuta | un                                                                                              |    |
| 2.1.1 | Gross Value Added Multipliers                                                                   | 48 |
| 2.1.2 | Import Multipliers                                                                              |    |
| 2.1.3 | Output Multipliers                                                                              |    |
| 2.2.1 | Input-Output Backward Linkage                                                                   | _  |
| 2.2.2 | Input-Output Forward Linkage                                                                    |    |
| 2.3.1 | Production Attributable to Domestic Linkages by Sector, 2010–2017                               |    |
| 2.3.2 | Production Attributable to Linkages with the Rest of the World by Sector, 2010–2017             |    |
| 2.3.3 | Net Intraregional Multipliers (M1), 2010–2017                                                   |    |
| 2.3.4 | Net Interregional Multipliers (M2), 2010–2017                                                   |    |
| 2.3.5 | Net Feedback Multipliers (M3), 2010–2017                                                        |    |
| 2.3.6 | Comparison of Exports in Gross and Value-Added Terms, 2010–2017                                 |    |
| 2.3.7 | Comparison of Revealed Comparative Advantage Measures in Gross and Value-Added Terms, 2010–2017 | _  |
| India |                                                                                                 |    |
| 3.1.1 | Gross Value Added Multipliers                                                                   | 72 |
| 3.1.2 | Import Multipliers                                                                              |    |
| 3.1.3 | Output Multipliers                                                                              |    |
| 3.2.1 | Input-Output Backward Linkage                                                                   |    |