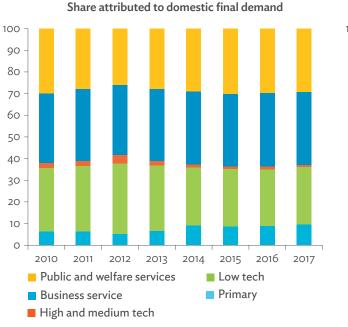

# TABLES, FIGURES, AND BOXES

| IARL  | .ES                                                                                             |    |
|-------|-------------------------------------------------------------------------------------------------|----|
| 1     | Example of an Input-Output Table                                                                | 1  |
| 2     | Sector Aggregation Used in Input-Output Tables                                                  | 2  |
| 3     | Multi-Region Input-Output Table                                                                 | 13 |
| Bangl | adesh                                                                                           |    |
| 1.1.1 | Gross Value Added Multipliers                                                                   | 24 |
| 1.1.2 | Import Multipliers                                                                              | 25 |
| 1.1.3 | Output Multipliers                                                                              | 26 |
| 1.2.1 | Input-Output Backward Linkage                                                                   | 29 |
| 1.2.2 | Input-Output Forward Linkage                                                                    | 30 |
| 1.3.1 | Production Attributable to Domestic Linkages by Sector, 2010–2017                               |    |
| 1.3.2 | Production Attributable to Linkages with the Rest of the World by Sector, 2010–2017             | 35 |
| 1.3.3 | Net Intraregional Multipliers (M1), 2010–2017                                                   | 36 |
| 1.3.4 | Net Interregional Multipliers (M2), 2010–2017                                                   | 37 |
| 1.3.5 | Net Feedback Multipliers (M3), 2010–2017                                                        | 38 |
| 1.3.6 | Comparison of Exports in Gross and Value-Added Terms, 2010–2017                                 |    |
| 1.3.7 | Comparison of Revealed Comparative Advantage Measures in Gross and Value-Added Terms, 2010–2017 | 39 |
| Bhuta | un                                                                                              |    |
| 2.1.1 | Gross Value Added Multipliers                                                                   | 48 |
| 2.1.2 | Import Multipliers                                                                              |    |
| 2.1.3 | Output Multipliers                                                                              |    |
| 2.2.1 | Input-Output Backward Linkage                                                                   | _  |
| 2.2.2 | Input-Output Forward Linkage                                                                    |    |
| 2.3.1 | Production Attributable to Domestic Linkages by Sector, 2010–2017                               |    |
| 2.3.2 | Production Attributable to Linkages with the Rest of the World by Sector, 2010–2017             |    |
| 2.3.3 | Net Intraregional Multipliers (M1), 2010–2017                                                   |    |
| 2.3.4 | Net Interregional Multipliers (M2), 2010–2017                                                   |    |
| 2.3.5 | Net Feedback Multipliers (M3), 2010–2017                                                        |    |
| 2.3.6 | Comparison of Exports in Gross and Value-Added Terms, 2010–2017                                 |    |
| 2.3.7 | Comparison of Revealed Comparative Advantage Measures in Gross and Value-Added Terms, 2010–2017 | _  |
| India |                                                                                                 |    |
| 3.1.1 | Gross Value Added Multipliers                                                                   | 72 |
| 3.1.2 | Import Multipliers                                                                              |    |
| 3.1.3 | Output Multipliers                                                                              |    |
| 3.2.1 | Input-Output Backward Linkage                                                                   |    |