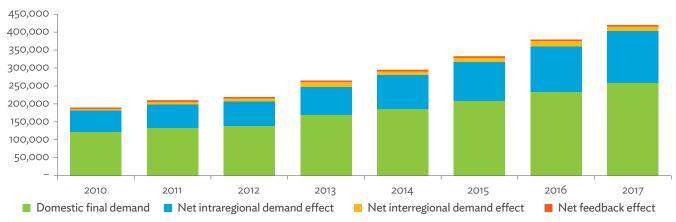

# TABLES, FIGURES, AND BOXES

| IARL  | .ES                                                                                             |    |
|-------|-------------------------------------------------------------------------------------------------|----|
| 1     | Example of an Input-Output Table                                                                | 1  |
| 2     | Sector Aggregation Used in Input-Output Tables                                                  | 2  |
| 3     | Multi-Region Input-Output Table                                                                 | 13 |
| Bangl | adesh                                                                                           |    |
| 1.1.1 | Gross Value Added Multipliers                                                                   | 24 |
| 1.1.2 | Import Multipliers                                                                              | 25 |
| 1.1.3 | Output Multipliers                                                                              | 26 |
| 1.2.1 | Input-Output Backward Linkage                                                                   | 29 |
| 1.2.2 | Input-Output Forward Linkage                                                                    | 30 |
| 1.3.1 | Production Attributable to Domestic Linkages by Sector, 2010–2017                               |    |
| 1.3.2 | Production Attributable to Linkages with the Rest of the World by Sector, 2010–2017             | 35 |
| 1.3.3 | Net Intraregional Multipliers (M1), 2010–2017                                                   | 36 |
| 1.3.4 | Net Interregional Multipliers (M2), 2010–2017                                                   | 37 |
| 1.3.5 | Net Feedback Multipliers (M3), 2010–2017                                                        | 38 |
| 1.3.6 | Comparison of Exports in Gross and Value-Added Terms, 2010–2017                                 |    |
| 1.3.7 | Comparison of Revealed Comparative Advantage Measures in Gross and Value-Added Terms, 2010–2017 | 39 |
| Bhuta | un                                                                                              |    |
| 2.1.1 | Gross Value Added Multipliers                                                                   | 48 |
| 2.1.2 | Import Multipliers                                                                              |    |
| 2.1.3 | Output Multipliers                                                                              |    |
| 2.2.1 | Input-Output Backward Linkage                                                                   | _  |
| 2.2.2 | Input-Output Forward Linkage                                                                    |    |
| 2.3.1 | Production Attributable to Domestic Linkages by Sector, 2010–2017                               |    |
| 2.3.2 | Production Attributable to Linkages with the Rest of the World by Sector, 2010–2017             |    |
| 2.3.3 | Net Intraregional Multipliers (M1), 2010–2017                                                   |    |
| 2.3.4 | Net Interregional Multipliers (M2), 2010–2017                                                   |    |
| 2.3.5 | Net Feedback Multipliers (M3), 2010–2017                                                        |    |
| 2.3.6 | Comparison of Exports in Gross and Value-Added Terms, 2010–2017                                 |    |
| 2.3.7 | Comparison of Revealed Comparative Advantage Measures in Gross and Value-Added Terms, 2010–2017 | _  |
| India |                                                                                                 |    |
| 3.1.1 | Gross Value Added Multipliers                                                                   | 72 |
| 3.1.2 | Import Multipliers                                                                              |    |
| 3.1.3 | Output Multipliers                                                                              |    |
| 3.2.1 | Input-Output Backward Linkage                                                                   |    |