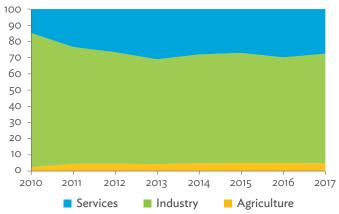

# TABLES, FIGURES, AND BOXES

| IARL  | .ES                                                                                             |    |
|-------|-------------------------------------------------------------------------------------------------|----|
| 1     | Example of an Input-Output Table                                                                | 1  |
| 2     | Sector Aggregation Used in Input-Output Tables                                                  | 2  |
| 3     | Multi-Region Input-Output Table                                                                 | 13 |
| Bangl | adesh                                                                                           |    |
| 1.1.1 | Gross Value Added Multipliers                                                                   | 24 |
| 1.1.2 | Import Multipliers                                                                              | 25 |
| 1.1.3 | Output Multipliers                                                                              | 26 |
| 1.2.1 | Input-Output Backward Linkage                                                                   | 29 |
| 1.2.2 | Input-Output Forward Linkage                                                                    | 30 |
| 1.3.1 | Production Attributable to Domestic Linkages by Sector, 2010–2017                               |    |
| 1.3.2 | Production Attributable to Linkages with the Rest of the World by Sector, 2010–2017             | 35 |
| 1.3.3 | Net Intraregional Multipliers (M1), 2010–2017                                                   | 36 |
| 1.3.4 | Net Interregional Multipliers (M2), 2010–2017                                                   | 37 |
| 1.3.5 | Net Feedback Multipliers (M3), 2010–2017                                                        | 38 |
| 1.3.6 | Comparison of Exports in Gross and Value-Added Terms, 2010–2017                                 |    |
| 1.3.7 | Comparison of Revealed Comparative Advantage Measures in Gross and Value-Added Terms, 2010–2017 | 39 |
| Bhuta | un                                                                                              |    |
| 2.1.1 | Gross Value Added Multipliers                                                                   | 48 |
| 2.1.2 | Import Multipliers                                                                              |    |
| 2.1.3 | Output Multipliers                                                                              |    |
| 2.2.1 | Input-Output Backward Linkage                                                                   | _  |
| 2.2.2 | Input-Output Forward Linkage                                                                    |    |
| 2.3.1 | Production Attributable to Domestic Linkages by Sector, 2010–2017                               |    |
| 2.3.2 | Production Attributable to Linkages with the Rest of the World by Sector, 2010–2017             |    |
| 2.3.3 | Net Intraregional Multipliers (M1), 2010–2017                                                   |    |
| 2.3.4 | Net Interregional Multipliers (M2), 2010–2017                                                   |    |
| 2.3.5 | Net Feedback Multipliers (M3), 2010–2017                                                        |    |
| 2.3.6 | Comparison of Exports in Gross and Value-Added Terms, 2010–2017                                 |    |
| 2.3.7 | Comparison of Revealed Comparative Advantage Measures in Gross and Value-Added Terms, 2010–2017 | _  |
| India |                                                                                                 |    |
| 3.1.1 | Gross Value Added Multipliers                                                                   | 72 |
| 3.1.2 | Import Multipliers                                                                              |    |
| 3.1.3 | Output Multipliers                                                                              |    |
| 3.2.1 | Input-Output Backward Linkage                                                                   |    |