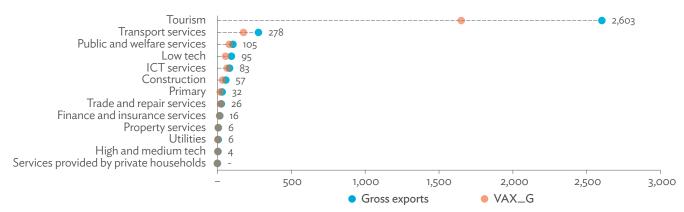

# TABLES, FIGURES, AND BOXES

| IARL  | .ES                                                                                             |    |
|-------|-------------------------------------------------------------------------------------------------|----|
| 1     | Example of an Input-Output Table                                                                | 1  |
| 2     | Sector Aggregation Used in Input-Output Tables                                                  | 2  |
| 3     | Multi-Region Input-Output Table                                                                 | 13 |
| Bangl | adesh                                                                                           |    |
| 1.1.1 | Gross Value Added Multipliers                                                                   | 24 |
| 1.1.2 | Import Multipliers                                                                              | 25 |
| 1.1.3 | Output Multipliers                                                                              | 26 |
| 1.2.1 | Input-Output Backward Linkage                                                                   | 29 |
| 1.2.2 | Input-Output Forward Linkage                                                                    | 30 |
| 1.3.1 | Production Attributable to Domestic Linkages by Sector, 2010–2017                               |    |
| 1.3.2 | Production Attributable to Linkages with the Rest of the World by Sector, 2010–2017             | 35 |
| 1.3.3 | Net Intraregional Multipliers (M1), 2010–2017                                                   | 36 |
| 1.3.4 | Net Interregional Multipliers (M2), 2010–2017                                                   | 37 |
| 1.3.5 | Net Feedback Multipliers (M3), 2010–2017                                                        | 38 |
| 1.3.6 | Comparison of Exports in Gross and Value-Added Terms, 2010–2017                                 |    |
| 1.3.7 | Comparison of Revealed Comparative Advantage Measures in Gross and Value-Added Terms, 2010–2017 | 39 |
| Bhuta | un                                                                                              |    |
| 2.1.1 | Gross Value Added Multipliers                                                                   | 48 |
| 2.1.2 | Import Multipliers                                                                              |    |
| 2.1.3 | Output Multipliers                                                                              |    |
| 2.2.1 | Input-Output Backward Linkage                                                                   | _  |
| 2.2.2 | Input-Output Forward Linkage                                                                    |    |
| 2.3.1 | Production Attributable to Domestic Linkages by Sector, 2010–2017                               |    |
| 2.3.2 | Production Attributable to Linkages with the Rest of the World by Sector, 2010–2017             |    |
| 2.3.3 | Net Intraregional Multipliers (M1), 2010–2017                                                   |    |
| 2.3.4 | Net Interregional Multipliers (M2), 2010–2017                                                   |    |
| 2.3.5 | Net Feedback Multipliers (M3), 2010–2017                                                        |    |
| 2.3.6 | Comparison of Exports in Gross and Value-Added Terms, 2010–2017                                 |    |
| 2.3.7 | Comparison of Revealed Comparative Advantage Measures in Gross and Value-Added Terms, 2010–2017 | _  |
| India |                                                                                                 |    |
| 3.1.1 | Gross Value Added Multipliers                                                                   | 72 |
| 3.1.2 | Import Multipliers                                                                              |    |
| 3.1.3 | Output Multipliers                                                                              |    |
| 3.2.1 | Input-Output Backward Linkage                                                                   |    |