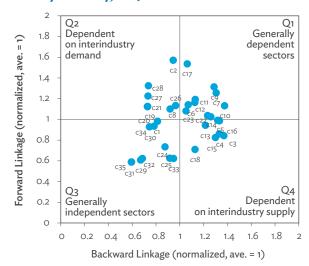

# TABLES, FIGURES, AND BOXES

| IARL  | .ES                                                                                             |    |
|-------|-------------------------------------------------------------------------------------------------|----|
| 1     | Example of an Input-Output Table                                                                | 1  |
| 2     | Sector Aggregation Used in Input-Output Tables                                                  | 2  |
| 3     | Multi-Region Input-Output Table                                                                 | 13 |
| Bangl | adesh                                                                                           |    |
| 1.1.1 | Gross Value Added Multipliers                                                                   | 24 |
| 1.1.2 | Import Multipliers                                                                              | 25 |
| 1.1.3 | Output Multipliers                                                                              | 26 |
| 1.2.1 | Input-Output Backward Linkage                                                                   | 29 |
| 1.2.2 | Input-Output Forward Linkage                                                                    | 30 |
| 1.3.1 | Production Attributable to Domestic Linkages by Sector, 2010–2017                               |    |
| 1.3.2 | Production Attributable to Linkages with the Rest of the World by Sector, 2010–2017             | 35 |
| 1.3.3 | Net Intraregional Multipliers (M1), 2010–2017                                                   | 36 |
| 1.3.4 | Net Interregional Multipliers (M2), 2010–2017                                                   | 37 |
| 1.3.5 | Net Feedback Multipliers (M3), 2010–2017                                                        | 38 |
| 1.3.6 | Comparison of Exports in Gross and Value-Added Terms, 2010–2017                                 |    |
| 1.3.7 | Comparison of Revealed Comparative Advantage Measures in Gross and Value-Added Terms, 2010–2017 | 39 |
| Bhuta | un                                                                                              |    |
| 2.1.1 | Gross Value Added Multipliers                                                                   | 48 |
| 2.1.2 | Import Multipliers                                                                              |    |
| 2.1.3 | Output Multipliers                                                                              |    |
| 2.2.1 | Input-Output Backward Linkage                                                                   | _  |
| 2.2.2 | Input-Output Forward Linkage                                                                    |    |
| 2.3.1 | Production Attributable to Domestic Linkages by Sector, 2010–2017                               |    |
| 2.3.2 | Production Attributable to Linkages with the Rest of the World by Sector, 2010–2017             |    |
| 2.3.3 | Net Intraregional Multipliers (M1), 2010–2017                                                   |    |
| 2.3.4 | Net Interregional Multipliers (M2), 2010–2017                                                   |    |
| 2.3.5 | Net Feedback Multipliers (M3), 2010–2017                                                        |    |
| 2.3.6 | Comparison of Exports in Gross and Value-Added Terms, 2010–2017                                 |    |
| 2.3.7 | Comparison of Revealed Comparative Advantage Measures in Gross and Value-Added Terms, 2010–2017 | _  |
| India |                                                                                                 |    |
| 3.1.1 | Gross Value Added Multipliers                                                                   | 72 |
| 3.1.2 | Import Multipliers                                                                              |    |
| 3.1.3 | Output Multipliers                                                                              |    |
| 3.2.1 | Input-Output Backward Linkage                                                                   |    |