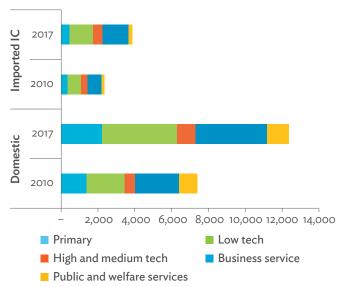

# TABLES, FIGURES, AND BOXES

| IARL  | .ES                                                                                             |    |
|-------|-------------------------------------------------------------------------------------------------|----|
| 1     | Example of an Input-Output Table                                                                | 1  |
| 2     | Sector Aggregation Used in Input-Output Tables                                                  | 2  |
| 3     | Multi-Region Input-Output Table                                                                 | 13 |
| Bangl | adesh                                                                                           |    |
| 1.1.1 | Gross Value Added Multipliers                                                                   | 24 |
| 1.1.2 | Import Multipliers                                                                              | 25 |
| 1.1.3 | Output Multipliers                                                                              | 26 |
| 1.2.1 | Input-Output Backward Linkage                                                                   | 29 |
| 1.2.2 | Input-Output Forward Linkage                                                                    | 30 |
| 1.3.1 | Production Attributable to Domestic Linkages by Sector, 2010–2017                               |    |
| 1.3.2 | Production Attributable to Linkages with the Rest of the World by Sector, 2010–2017             | 35 |
| 1.3.3 | Net Intraregional Multipliers (M1), 2010–2017                                                   | 36 |
| 1.3.4 | Net Interregional Multipliers (M2), 2010–2017                                                   | 37 |
| 1.3.5 | Net Feedback Multipliers (M3), 2010–2017                                                        | 38 |
| 1.3.6 | Comparison of Exports in Gross and Value-Added Terms, 2010–2017                                 |    |
| 1.3.7 | Comparison of Revealed Comparative Advantage Measures in Gross and Value-Added Terms, 2010–2017 | 39 |
| Bhuta | un                                                                                              |    |
| 2.1.1 | Gross Value Added Multipliers                                                                   | 48 |
| 2.1.2 | Import Multipliers                                                                              |    |
| 2.1.3 | Output Multipliers                                                                              |    |
| 2.2.1 | Input-Output Backward Linkage                                                                   | _  |
| 2.2.2 | Input-Output Forward Linkage                                                                    |    |
| 2.3.1 | Production Attributable to Domestic Linkages by Sector, 2010–2017                               |    |
| 2.3.2 | Production Attributable to Linkages with the Rest of the World by Sector, 2010–2017             |    |
| 2.3.3 | Net Intraregional Multipliers (M1), 2010–2017                                                   |    |
| 2.3.4 | Net Interregional Multipliers (M2), 2010–2017                                                   |    |
| 2.3.5 | Net Feedback Multipliers (M3), 2010–2017                                                        |    |
| 2.3.6 | Comparison of Exports in Gross and Value-Added Terms, 2010–2017                                 |    |
| 2.3.7 | Comparison of Revealed Comparative Advantage Measures in Gross and Value-Added Terms, 2010–2017 | _  |
| India |                                                                                                 |    |
| 3.1.1 | Gross Value Added Multipliers                                                                   | 72 |
| 3.1.2 | Import Multipliers                                                                              |    |
| 3.1.3 | Output Multipliers                                                                              |    |
| 3.2.1 | Input-Output Backward Linkage                                                                   |    |