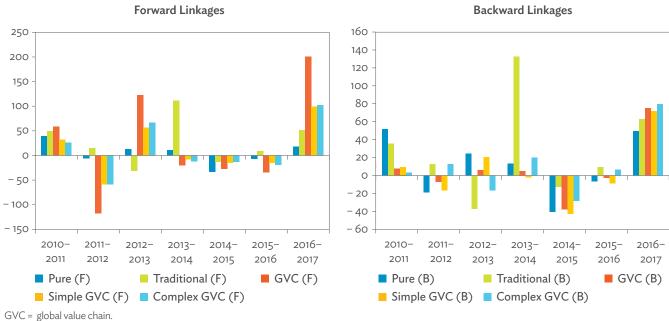

# TABLES, FIGURES, AND BOXES

| IARL  | .ES                                                                                             |    |
|-------|-------------------------------------------------------------------------------------------------|----|
| 1     | Example of an Input-Output Table                                                                | 1  |
| 2     | Sector Aggregation Used in Input-Output Tables                                                  | 2  |
| 3     | Multi-Region Input-Output Table                                                                 | 13 |
| Bangl | adesh                                                                                           |    |
| 1.1.1 | Gross Value Added Multipliers                                                                   | 24 |
| 1.1.2 | Import Multipliers                                                                              | 25 |
| 1.1.3 | Output Multipliers                                                                              | 26 |
| 1.2.1 | Input-Output Backward Linkage                                                                   | 29 |
| 1.2.2 | Input-Output Forward Linkage                                                                    | 30 |
| 1.3.1 | Production Attributable to Domestic Linkages by Sector, 2010–2017                               |    |
| 1.3.2 | Production Attributable to Linkages with the Rest of the World by Sector, 2010–2017             | 35 |
| 1.3.3 | Net Intraregional Multipliers (M1), 2010–2017                                                   | 36 |
| 1.3.4 | Net Interregional Multipliers (M2), 2010–2017                                                   | 37 |
| 1.3.5 | Net Feedback Multipliers (M3), 2010–2017                                                        | 38 |
| 1.3.6 | Comparison of Exports in Gross and Value-Added Terms, 2010–2017                                 |    |
| 1.3.7 | Comparison of Revealed Comparative Advantage Measures in Gross and Value-Added Terms, 2010–2017 | 39 |
| Bhuta | un                                                                                              |    |
| 2.1.1 | Gross Value Added Multipliers                                                                   | 48 |
| 2.1.2 | Import Multipliers                                                                              |    |
| 2.1.3 | Output Multipliers                                                                              |    |
| 2.2.1 | Input-Output Backward Linkage                                                                   | _  |
| 2.2.2 | Input-Output Forward Linkage                                                                    |    |
| 2.3.1 | Production Attributable to Domestic Linkages by Sector, 2010–2017                               |    |
| 2.3.2 | Production Attributable to Linkages with the Rest of the World by Sector, 2010–2017             |    |
| 2.3.3 | Net Intraregional Multipliers (M1), 2010–2017                                                   |    |
| 2.3.4 | Net Interregional Multipliers (M2), 2010–2017                                                   |    |
| 2.3.5 | Net Feedback Multipliers (M3), 2010–2017                                                        |    |
| 2.3.6 | Comparison of Exports in Gross and Value-Added Terms, 2010–2017                                 |    |
| 2.3.7 | Comparison of Revealed Comparative Advantage Measures in Gross and Value-Added Terms, 2010–2017 | _  |
| India |                                                                                                 |    |
| 3.1.1 | Gross Value Added Multipliers                                                                   | 72 |
| 3.1.2 | Import Multipliers                                                                              |    |
| 3.1.3 | Output Multipliers                                                                              |    |
| 3.2.1 | Input-Output Backward Linkage                                                                   |    |