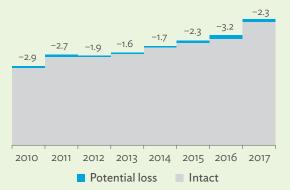

Linkages by Industry, 2010



Note: Mapping of sectors based on normalized backward and forward linkages. Source: Asian Development Bank Multi-Regional Input-Output Database.

Figure 3.2.2b: Backward and Forward Linkages by Industry, 2017



Note: Mapping of sectors based on normalized backward and forward linkages. Source: Asian Development Bank Multi-Regional Input-Output Database.

Click here for figure data

#### Box 3: Hypothetical Extraction of Coke, Refined Petroleum, and Nuclear Fuel Industry in India





Before extraction After extraction Source: Asian Development Bank Multi-Regional Input-Output Database.

2010 2011 2012 2013 2014 2015 2016 2017

Click here for figure data

Figure 3.2.3b: Potential Decline in Gross Value Added Attributed to Domestic Final Demand, 2010-2017 (%)



Source: Asian Development Bank Multi-Regional Input-Output Database. Click here for figure data

Figure 3.2.3c: Potential Decline in Gross Value Added Attributed to Exports, 2010–2017 (%)



Source: Asian Development Bank Multi-Regional Input-Output Database. Click here for figure data

2010-2017 (%)



Source: Asian Development Bank Multi-Regional Input-Output Database. Click here for figure data

Figure 3.2.4b: Potential Decline in Gross Output Attributed to Domestic Final Demand, 2010-2017 (%)



Source: Asian Development Bank Multi-Regional Input-Output Database. Click here for figure data

Figure 3.2.4c: Potential Decline in Gross Output Attributed to Exports, 2010–2017 (%)



Source: Asian Development Bank Multi-Regional Input-Output Database. Click here for figure data

Table 3.2.