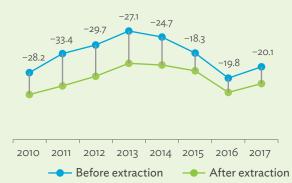

# TABLES, FIGURES, AND BOXES

| IARL  | .ES                                                                                             |    |
|-------|-------------------------------------------------------------------------------------------------|----|
| 1     | Example of an Input-Output Table                                                                | 1  |
| 2     | Sector Aggregation Used in Input-Output Tables                                                  | 2  |
| 3     | Multi-Region Input-Output Table                                                                 | 13 |
| Bangl | adesh                                                                                           |    |
| 1.1.1 | Gross Value Added Multipliers                                                                   | 24 |
| 1.1.2 | Import Multipliers                                                                              | 25 |
| 1.1.3 | Output Multipliers                                                                              | 26 |
| 1.2.1 | Input-Output Backward Linkage                                                                   | 29 |
| 1.2.2 | Input-Output Forward Linkage                                                                    | 30 |
| 1.3.1 | Production Attributable to Domestic Linkages by Sector, 2010–2017                               |    |
| 1.3.2 | Production Attributable to Linkages with the Rest of the World by Sector, 2010–2017             | 35 |
| 1.3.3 | Net Intraregional Multipliers (M1), 2010–2017                                                   | 36 |
| 1.3.4 | Net Interregional Multipliers (M2), 2010–2017                                                   | 37 |
| 1.3.5 | Net Feedback Multipliers (M3), 2010–2017                                                        | 38 |
| 1.3.6 | Comparison of Exports in Gross and Value-Added Terms, 2010–2017                                 |    |
| 1.3.7 | Comparison of Revealed Comparative Advantage Measures in Gross and Value-Added Terms, 2010–2017 | 39 |
| Bhuta | un                                                                                              |    |
| 2.1.1 | Gross Value Added Multipliers                                                                   | 48 |
| 2.1.2 | Import Multipliers                                                                              |    |
| 2.1.3 | Output Multipliers                                                                              |    |
| 2.2.1 | Input-Output Backward Linkage                                                                   | _  |
| 2.2.2 | Input-Output Forward Linkage                                                                    |    |
| 2.3.1 | Production Attributable to Domestic Linkages by Sector, 2010–2017                               |    |
| 2.3.2 | Production Attributable to Linkages with the Rest of the World by Sector, 2010–2017             |    |
| 2.3.3 | Net Intraregional Multipliers (M1), 2010–2017                                                   |    |
| 2.3.4 | Net Interregional Multipliers (M2), 2010–2017                                                   |    |
| 2.3.5 | Net Feedback Multipliers (M3), 2010–2017                                                        |    |
| 2.3.6 | Comparison of Exports in Gross and Value-Added Terms, 2010–2017                                 |    |
| 2.3.7 | Comparison of Revealed Comparative Advantage Measures in Gross and Value-Added Terms, 2010–2017 | _  |
| India |                                                                                                 |    |
| 3.1.1 | Gross Value Added Multipliers                                                                   | 72 |
| 3.1.2 | Import Multipliers                                                                              |    |
| 3.1.3 | Output Multipliers                                                                              |    |
| 3.2.1 | Input-Output Backward Linkage                                                                   |    |