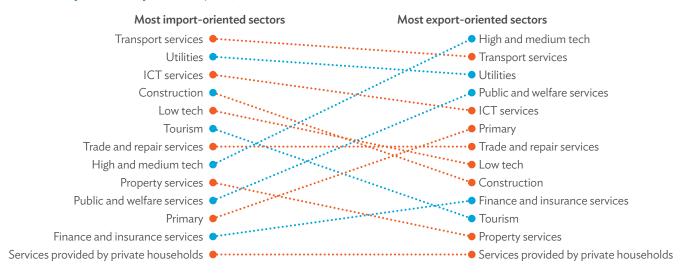

# TABLES, FIGURES, AND BOXES

| IARL  | .ES                                                                                             |    |
|-------|-------------------------------------------------------------------------------------------------|----|
| 1     | Example of an Input-Output Table                                                                | 1  |
| 2     | Sector Aggregation Used in Input-Output Tables                                                  | 2  |
| 3     | Multi-Region Input-Output Table                                                                 | 13 |
| Bangl | adesh                                                                                           |    |
| 1.1.1 | Gross Value Added Multipliers                                                                   | 24 |
| 1.1.2 | Import Multipliers                                                                              | 25 |
| 1.1.3 | Output Multipliers                                                                              | 26 |
| 1.2.1 | Input-Output Backward Linkage                                                                   | 29 |
| 1.2.2 | Input-Output Forward Linkage                                                                    | 30 |
| 1.3.1 | Production Attributable to Domestic Linkages by Sector, 2010–2017                               |    |
| 1.3.2 | Production Attributable to Linkages with the Rest of the World by Sector, 2010–2017             | 35 |
| 1.3.3 | Net Intraregional Multipliers (M1), 2010–2017                                                   | 36 |
| 1.3.4 | Net Interregional Multipliers (M2), 2010–2017                                                   | 37 |
| 1.3.5 | Net Feedback Multipliers (M3), 2010–2017                                                        | 38 |
| 1.3.6 | Comparison of Exports in Gross and Value-Added Terms, 2010–2017                                 |    |
| 1.3.7 | Comparison of Revealed Comparative Advantage Measures in Gross and Value-Added Terms, 2010–2017 | 39 |
| Bhuta | un                                                                                              |    |
| 2.1.1 | Gross Value Added Multipliers                                                                   | 48 |
| 2.1.2 | Import Multipliers                                                                              |    |
| 2.1.3 | Output Multipliers                                                                              |    |
| 2.2.1 | Input-Output Backward Linkage                                                                   | _  |
| 2.2.2 | Input-Output Forward Linkage                                                                    |    |
| 2.3.1 | Production Attributable to Domestic Linkages by Sector, 2010–2017                               |    |
| 2.3.2 | Production Attributable to Linkages with the Rest of the World by Sector, 2010–2017             |    |
| 2.3.3 | Net Intraregional Multipliers (M1), 2010–2017                                                   |    |
| 2.3.4 | Net Interregional Multipliers (M2), 2010–2017                                                   |    |
| 2.3.5 | Net Feedback Multipliers (M3), 2010–2017                                                        |    |
| 2.3.6 | Comparison of Exports in Gross and Value-Added Terms, 2010–2017                                 |    |
| 2.3.7 | Comparison of Revealed Comparative Advantage Measures in Gross and Value-Added Terms, 2010–2017 | _  |
| India |                                                                                                 |    |
| 3.1.1 | Gross Value Added Multipliers                                                                   | 72 |
| 3.1.2 | Import Multipliers                                                                              |    |
| 3.1.3 | Output Multipliers                                                                              |    |
| 3.2.1 | Input-Output Backward Linkage                                                                   |    |