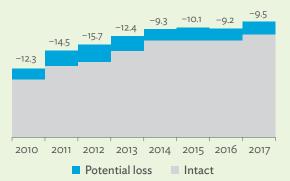

# TABLES, FIGURES, AND BOXES

| IARL  | .ES                                                                                             |    |
|-------|-------------------------------------------------------------------------------------------------|----|
| 1     | Example of an Input-Output Table                                                                | 1  |
| 2     | Sector Aggregation Used in Input-Output Tables                                                  | 2  |
| 3     | Multi-Region Input-Output Table                                                                 | 13 |
| Bangl | adesh                                                                                           |    |
| 1.1.1 | Gross Value Added Multipliers                                                                   | 24 |
| 1.1.2 | Import Multipliers                                                                              | 25 |
| 1.1.3 | Output Multipliers                                                                              | 26 |
| 1.2.1 | Input-Output Backward Linkage                                                                   | 29 |
| 1.2.2 | Input-Output Forward Linkage                                                                    | 30 |
| 1.3.1 | Production Attributable to Domestic Linkages by Sector, 2010–2017                               |    |
| 1.3.2 | Production Attributable to Linkages with the Rest of the World by Sector, 2010–2017             | 35 |
| 1.3.3 | Net Intraregional Multipliers (M1), 2010–2017                                                   | 36 |
| 1.3.4 | Net Interregional Multipliers (M2), 2010–2017                                                   | 37 |
| 1.3.5 | Net Feedback Multipliers (M3), 2010–2017                                                        | 38 |
| 1.3.6 | Comparison of Exports in Gross and Value-Added Terms, 2010–2017                                 |    |
| 1.3.7 | Comparison of Revealed Comparative Advantage Measures in Gross and Value-Added Terms, 2010–2017 | 39 |
| Bhuta | un                                                                                              |    |
| 2.1.1 | Gross Value Added Multipliers                                                                   | 48 |
| 2.1.2 | Import Multipliers                                                                              |    |
| 2.1.3 | Output Multipliers                                                                              |    |
| 2.2.1 | Input-Output Backward Linkage                                                                   | _  |
| 2.2.2 | Input-Output Forward Linkage                                                                    |    |
| 2.3.1 | Production Attributable to Domestic Linkages by Sector, 2010–2017                               |    |
| 2.3.2 | Production Attributable to Linkages with the Rest of the World by Sector, 2010–2017             |    |
| 2.3.3 | Net Intraregional Multipliers (M1), 2010–2017                                                   |    |
| 2.3.4 | Net Interregional Multipliers (M2), 2010–2017                                                   |    |
| 2.3.5 | Net Feedback Multipliers (M3), 2010–2017                                                        |    |
| 2.3.6 | Comparison of Exports in Gross and Value-Added Terms, 2010–2017                                 |    |
| 2.3.7 | Comparison of Revealed Comparative Advantage Measures in Gross and Value-Added Terms, 2010–2017 | _  |
| India |                                                                                                 |    |
| 3.1.1 | Gross Value Added Multipliers                                                                   | 72 |
| 3.1.2 | Import Multipliers                                                                              |    |
| 3.1.3 | Output Multipliers                                                                              |    |
| 3.2.1 | Input-Output Backward Linkage                                                                   |    |