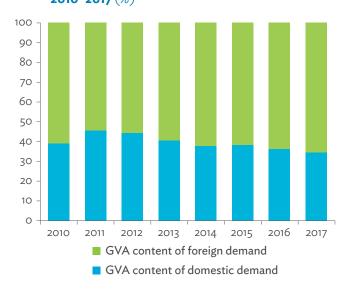

on, 2010–2017 (\$ million)



\$ = United States dollar, IC= intermediate consumption. Source: Asian Development Bank Multi-Regional Input-Output Database.

Click here for figure data

Figure 9.1.4d: Shares of Domestic and Imported Intermediate Consumption by 5-Sector Aggregation, 2010 and 2017 (\$ million)



\$ = United States dollar, IC = intermediate consumption.
Source: Asian Development Bank Multi-Regional Input-Output Database.

Figure 9.1.5a: Gross Value Added Trend and Shares by 5-Sector Aggregation, 2010–2017 (% and \$ million)



\$ = United States dollar, GVA = gross value added. Source: Asian Development Bank Multi-Regional Input-Output Database.

Click here for figure data

Figure 9.1.5b: Gross Value Added Share Attributed to Foreign and Domestic Final Demand, 2010-2017 (%)



GVA = gross value added.

Source: Asian Development Bank Multi-Regional Input-Output Database.

Click here for figure data

Figure 9.1.5c: Sectoral Shares of Gross Value Added Content in Domestic and Foreign Final Demand, 2010–2017 (%)



Source: Asian Development Bank Multi-Regional Input-Output Database.



Table 9.1.1: Gross Value Added Multipliers

| Industry                                                      | 2010  | 2011  | 2012  | 2013  | 2014  | 2015  | 2016  | 2017  |
|---------------------------------------------------------------|-------|-------|-------|-------|-------|-------|-------|-------|
| Agriculture, hunting, forestry, and fishing                   | 0.895 | 0.869 | 0.862 | 0.870 | 0.875 | 0.873 | 0.868 | 0.869 |
| Mining and quarrying