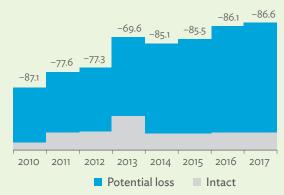

# TABLES, FIGURES, AND BOXES

| IARL  | .ES                                                                                             |    |
|-------|-------------------------------------------------------------------------------------------------|----|
| 1     | Example of an Input-Output Table                                                                | 1  |
| 2     | Sector Aggregation Used in Input-Output Tables                                                  | 2  |
| 3     | Multi-Region Input-Output Table                                                                 | 13 |
| Bangl | adesh                                                                                           |    |
| 1.1.1 | Gross Value Added Multipliers                                                                   | 24 |
| 1.1.2 | Import Multipliers                                                                              | 25 |
| 1.1.3 | Output Multipliers                                                                              | 26 |
| 1.2.1 | Input-Output Backward Linkage                                                                   | 29 |
| 1.2.2 | Input-Output Forward Linkage                                                                    | 30 |
| 1.3.1 | Production Attributable to Domestic Linkages by Sector, 2010–2017                               |    |
| 1.3.2 | Production Attributable to Linkages with the Rest of the World by Sector, 2010–2017             | 35 |
| 1.3.3 | Net Intraregional Multipliers (M1), 2010–2017                                                   | 36 |
| 1.3.4 | Net Interregional Multipliers (M2), 2010–2017                                                   | 37 |
| 1.3.5 | Net Feedback Multipliers (M3), 2010–2017                                                        | 38 |
| 1.3.6 | Comparison of Exports in Gross and Value-Added Terms, 2010–2017                                 |    |
| 1.3.7 | Comparison of Revealed Comparative Advantage Measures in Gross and Value-Added Terms, 2010–2017 | 39 |
| Bhuta | un                                                                                              |    |
| 2.1.1 | Gross Value Added Multipliers                                                                   | 48 |
| 2.1.2 | Import Multipliers                                                                              |    |
| 2.1.3 | Output Multipliers                                                                              |    |
| 2.2.1 | Input-Output Backward Linkage                                                                   | _  |
| 2.2.2 | Input-Output Forward Linkage                                                                    |    |
| 2.3.1 | Production Attributable to Domestic Linkages by Sector, 2010–2017                               |    |
| 2.3.2 | Production Attributable to Linkages with the Rest of the World by Sector, 2010–2017             |    |
| 2.3.3 | Net Intraregional Multipliers (M1), 2010–2017                                                   |    |
| 2.3.4 | Net Interregional Multipliers (M2), 2010–2017                                                   |    |
| 2.3.5 | Net Feedback Multipliers (M3), 2010–2017                                                        |    |
| 2.3.6 | Comparison of Exports in Gross and Value-Added Terms, 2010–2017                                 |    |
| 2.3.7 | Comparison of Revealed Comparative Advantage Measures in Gross and Value-Added Terms, 2010–2017 | _  |
| India |                                                                                                 |    |
| 3.1.1 | Gross Value Added Multipliers                                                                   | 72 |
| 3.1.2 | Import Multipliers                                                                              |    |
| 3.1.3 | Output Multipliers                                                                              |    |
| 3.2.1 | Input-Output Backward Linkage                                                                   |    |