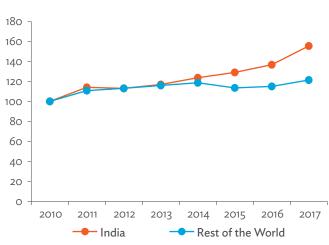

# TABLES, FIGURES, AND BOXES

| IARL  | .ES                                                                                             |    |
|-------|-------------------------------------------------------------------------------------------------|----|
| 1     | Example of an Input-Output Table                                                                | 1  |
| 2     | Sector Aggregation Used in Input-Output Tables                                                  | 2  |
| 3     | Multi-Region Input-Output Table                                                                 | 13 |
| Bangl | adesh                                                                                           |    |
| 1.1.1 | Gross Value Added Multipliers                                                                   | 24 |
| 1.1.2 | Import Multipliers                                                                              | 25 |
| 1.1.3 | Output Multipliers                                                                              | 26 |
| 1.2.1 | Input-Output Backward Linkage                                                                   | 29 |
| 1.2.2 | Input-Output Forward Linkage                                                                    | 30 |
| 1.3.1 | Production Attributable to Domestic Linkages by Sector, 2010–2017                               |    |
| 1.3.2 | Production Attributable to Linkages with the Rest of the World by Sector, 2010–2017             | 35 |
| 1.3.3 | Net Intraregional Multipliers (M1), 2010–2017                                                   | 36 |
| 1.3.4 | Net Interregional Multipliers (M2), 2010–2017                                                   | 37 |
| 1.3.5 | Net Feedback Multipliers (M3), 2010–2017                                                        | 38 |
| 1.3.6 | Comparison of Exports in Gross and Value-Added Terms, 2010–2017                                 |    |
| 1.3.7 | Comparison of Revealed Comparative Advantage Measures in Gross and Value-Added Terms, 2010–2017 | 39 |
| Bhuta | un                                                                                              |    |
| 2.1.1 | Gross Value Added Multipliers                                                                   | 48 |
| 2.1.2 | Import Multipliers                                                                              |    |
| 2.1.3 | Output Multipliers                                                                              |    |
| 2.2.1 | Input-Output Backward Linkage                                                                   | _  |
| 2.2.2 | Input-Output Forward Linkage                                                                    |    |
| 2.3.1 | Production Attributable to Domestic Linkages by Sector, 2010–2017                               |    |
| 2.3.2 | Production Attributable to Linkages with the Rest of the World by Sector, 2010–2017             |    |
| 2.3.3 | Net Intraregional Multipliers (M1), 2010–2017                                                   |    |
| 2.3.4 | Net Interregional Multipliers (M2), 2010–2017                                                   |    |
| 2.3.5 | Net Feedback Multipliers (M3), 2010–2017                                                        |    |
| 2.3.6 | Comparison of Exports in Gross and Value-Added Terms, 2010–2017                                 |    |
| 2.3.7 | Comparison of Revealed Comparative Advantage Measures in Gross and Value-Added Terms, 2010–2017 | _  |
| India |                                                                                                 |    |
| 3.1.1 | Gross Value Added Multipliers                                                                   | 72 |
| 3.1.2 | Import Multipliers                                                                              |    |
| 3.1.3 | Output Multipliers                                                                              |    |
| 3.2.1 | Input-Output Backward Linkage                                                                   |    |

# Tables, continued

| 3.2.2 | Input–Output Forward Linkage                                                                  | 78                    |
|-------|-----------------------------------------------------------------------------------------------|-----------------------|
| 3.3.1 | Production Attributable to Domestic Linkages by Sector, 2010–2017                             | 8                     |
| 3.3.2 | Production Attributable to Linkages with the Rest of the World by Sector, 2010–2017           | 8                     |
| 3.3.3 | Net Intraregional Multipliers (M1), 2010–2017                                                 | 82                    |
| 3.3.4 | Net Interregional Multipliers (M2), 2010–2017                                                 | 8                     |
| 3.3.5 | Net Feedback Multipliers (M3), 2010–2017                                                      | 86                    |
| 3.3.6 | Comparison of Exports in Gross and Value-Added Terms, 2010–2017                               |                       |
| 3.3.7 | Comparison of Revealed Comparative Advantage Measures in Gross and Value-Added Terms, 2010–20 | 21787                 |
| Kaza  | khstan                                                                                        |                       |
| 4.1.1 | Gross Value Added Multipliers                                                                 |                       |
| 4.1.2 | Import Multipliers                                                                            | 97                    |
| 4.1.3 | Output Multipliers                                                                            | 98                    |
| 4.2.1 | Input–Output Backward Linkage                                                                 | 10                    |
| 4.2.2 | Input–Output Forward Linkage                                                                  |                       |
| 4.3.1 | Production Attributable to Domestic Linkages by Sector, 2010–2017                             |                       |
| 4.3.2 | Production Attributable to Linkages with the Rest of the World by Sector, 2010–2017           |                       |
| 4.3.3 | Net Intraregional Multipliers (M1), 2010–2017                                                 | 108                   |
| 4.3.4 | Net Interregional Multipliers (M2), 2010–2017                                                 | 109                   |
| 4.3.5 | Net Feedback Multipliers (M3), 2010–2017                                                      | 110                   |
| 4.3.6 | Comparison of Exports in Gross and Value-Added Terms, 2010–2017                               | 11                    |
| 4.3.7 | Comparison of Revealed Comparative Advantage Measures in Gross and Value-Added Terms, 2010–20 | )<br>)<br>)<br>)<br>) |
| Kyrgy | vz Republic                                                                                   |                       |
| 5.1.1 | Gross Value Added Multipliers                                                                 | 120                   |
| 5.1.2 | Import Multipliers                                                                            | 12 <sup>-</sup>       |
| 5.1.3 | Output Multipliers                                                                            | 122                   |
| 5.2.1 | Input-Output Backward Linkage                                                                 | 12                    |
| 5.2.2 | Input-Output Forward Linkage                                                                  | 126                   |
| 5.3.1 | Production Attributable to Domestic Linkages by Sector, 2010–2017                             |                       |
| 5.3.2 | Production Attributable to Linkages with the Rest of the World by Sector, 2010–2017           |                       |
| 5.3.3 | Net Intraregional Multipliers (M1), 2010–2017                                                 | _                     |
| 5.3.4 | Net Interregional Multipliers (M2), 2010–2017                                                 | 133                   |
| 5.3.5 | Net Feedback Multipliers (M3), 2010–2017                                                      |                       |
| 5.3.6 | Comparison of Exports in Gross and Value-Added Terms, 2010–2017                               |                       |
| 5.3.7 | Comparison of Revealed Comparative Advantage Measures in Gross and Value-Added Terms, 2010–20 | 217135                |
| Mald  | lives                                                                                         |                       |
| 6.1.1 | Gross Value Added Multipliers                                                                 | 144                   |
| 6.1.2 | Import Multipliers                                                                            | 14                    |
| 6.1.3 | Output Multipliers                                                                            | 146                   |
| 6.2.1 | Input-Output Backward Linkage                                                                 |                       |
| 6.2.2 | Input-Output Forward Linkage                                                                  |                       |
| 6.3.1 | Production Attributable to Domestic Linkages by Sector, 2010–2017                             |                       |
| 6.3.2 | Production Attributable to Linkages with the Rest of the World by Sector, 2010–2017           |                       |
| 6.3.3 | Net Intraregional Multipliers (M1), 2010–2017                                                 | 156                   |
|       |                                                                                               |                       |