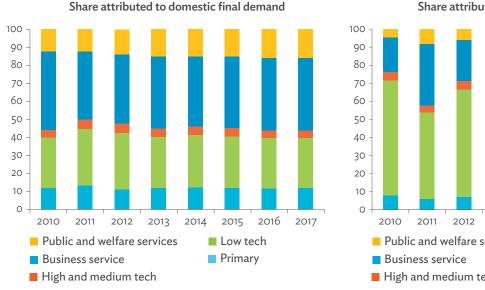

ti-Regional Input-Output Database.

Click here for figure data

Figure 8.1.4d: Shares of Domestic and Imported Intermediate Consumption by 5-Sector Aggregation, 2010 and 2017 (\$ million)



\$ = United States dollar, IC = intermediate consumption. Source: Asian Development Bank Multi-Regional Input-Output Database.

Figure 8.1.5a: Gross Value Added Trend and Shares by 5-Sector Aggregation, **2010–2017** (% and \$ million)



Figure 8.1.5b: Gross Value Added Share Attributed to Foreign and Domestic Final Demand, 2010-2017 (%)



GVA = gross value added.

Source: Asian Development Bank Multi-Regional Input-Output Database.

Click here for figure data

Click here for figure data

Figure 8.1.5c: Sectoral Shares of Gross Value Added Content in Domestic and Foreign Final Demand, 2010-2017 (%)



Source: Asian Development Bank Multi-Regional Input-Output Database.



**Table 8.1.1:** Gross Value Added Multipliers

| Industry                                                      | 2010  | 2011  | 2012  | 2013  | 2014  | 2015  | 2016  | 2017  |
|---------------------------------------------------------------|-------|-------|-------|-------|-------|-------|-------|-------|
| Agriculture, hunting, forestry, and fishing                   | 0.961 | 0.964 | 0.962 | 0.961 | 0.962 | 0.965 | 0.965 | 0.963 |
| Mining and quarrying                                          | 0.979 | 0.978 | 0.979 | 0.978 | 0.977 | 0.978 | 0.978 | 0.976 |
| Food, beverages, and tobacco                                  | 0.926 | 0.930 | 0.928 | 0.926 | 0.925 | 0.930 | 0.931 | 0.926 |
| Textiles and textile produ