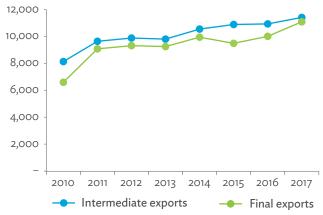

# TABLES, FIGURES, AND BOXES

| IARL  | .ES                                                                                             |    |
|-------|-------------------------------------------------------------------------------------------------|----|
| 1     | Example of an Input-Output Table                                                                | 1  |
| 2     | Sector Aggregation Used in Input-Output Tables                                                  | 2  |
| 3     | Multi-Region Input-Output Table                                                                 | 13 |
| Bangl | adesh                                                                                           |    |
| 1.1.1 | Gross Value Added Multipliers                                                                   | 24 |
| 1.1.2 | Import Multipliers                                                                              | 25 |
| 1.1.3 | Output Multipliers                                                                              | 26 |
| 1.2.1 | Input-Output Backward Linkage                                                                   | 29 |
| 1.2.2 | Input-Output Forward Linkage                                                                    | 30 |
| 1.3.1 | Production Attributable to Domestic Linkages by Sector, 2010–2017                               |    |
| 1.3.2 | Production Attributable to Linkages with the Rest of the World by Sector, 2010–2017             | 35 |
| 1.3.3 | Net Intraregional Multipliers (M1), 2010–2017                                                   | 36 |
| 1.3.4 | Net Interregional Multipliers (M2), 2010–2017                                                   | 37 |
| 1.3.5 | Net Feedback Multipliers (M3), 2010–2017                                                        | 38 |
| 1.3.6 | Comparison of Exports in Gross and Value-Added Terms, 2010–2017                                 |    |
| 1.3.7 | Comparison of Revealed Comparative Advantage Measures in Gross and Value-Added Terms, 2010–2017 | 39 |
| Bhuta | un                                                                                              |    |
| 2.1.1 | Gross Value Added Multipliers                                                                   | 48 |
| 2.1.2 | Import Multipliers                                                                              |    |
| 2.1.3 | Output Multipliers                                                                              |    |
| 2.2.1 | Input-Output Backward Linkage                                                                   | _  |
| 2.2.2 | Input-Output Forward Linkage                                                                    |    |
| 2.3.1 | Production Attributable to Domestic Linkages by Sector, 2010–2017                               |    |
| 2.3.2 | Production Attributable to Linkages with the Rest of the World by Sector, 2010–2017             |    |
| 2.3.3 | Net Intraregional Multipliers (M1), 2010–2017                                                   |    |
| 2.3.4 | Net Interregional Multipliers (M2), 2010–2017                                                   |    |
| 2.3.5 | Net Feedback Multipliers (M3), 2010–2017                                                        |    |
| 2.3.6 | Comparison of Exports in Gross and Value-Added Terms, 2010–2017                                 |    |
| 2.3.7 | Comparison of Revealed Comparative Advantage Measures in Gross and Value-Added Terms, 2010–2017 | _  |
| India |                                                                                                 |    |
| 3.1.1 | Gross Value Added Multipliers                                                                   | 72 |
| 3.1.2 | Import Multipliers                                                                              |    |
| 3.1.3 | Output Multipliers                                                                              |    |
| 3.2.1 | Input-Output Backward Linkage                                                                   |    |