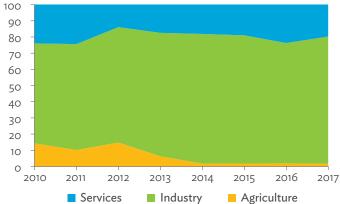

# TABLES, FIGURES, AND BOXES

| IARL  | .ES                                                                                             |    |
|-------|-------------------------------------------------------------------------------------------------|----|
| 1     | Example of an Input-Output Table                                                                | 1  |
| 2     | Sector Aggregation Used in Input-Output Tables                                                  | 2  |
| 3     | Multi-Region Input-Output Table                                                                 | 13 |
| Bangl | adesh                                                                                           |    |
| 1.1.1 | Gross Value Added Multipliers                                                                   | 24 |
| 1.1.2 | Import Multipliers                                                                              | 25 |
| 1.1.3 | Output Multipliers                                                                              | 26 |
| 1.2.1 | Input-Output Backward Linkage                                                                   | 29 |
| 1.2.2 | Input-Output Forward Linkage                                                                    | 30 |
| 1.3.1 | Production Attributable to Domestic Linkages by Sector, 2010–2017                               |    |
| 1.3.2 | Production Attributable to Linkages with the Rest of the World by Sector, 2010–2017             | 35 |
| 1.3.3 | Net Intraregional Multipliers (M1), 2010–2017                                                   | 36 |
| 1.3.4 | Net Interregional Multipliers (M2), 2010–2017                                                   | 37 |
| 1.3.5 | Net Feedback Multipliers (M3), 2010–2017                                                        | 38 |
| 1.3.6 | Comparison of Exports in Gross and Value-Added Terms, 2010–2017                                 |    |
| 1.3.7 | Comparison of Revealed Comparative Advantage Measures in Gross and Value-Added Terms, 2010–2017 | 39 |
| Bhuta | un                                                                                              |    |
| 2.1.1 | Gross Value Added Multipliers                                                                   | 48 |
| 2.1.2 | Import Multipliers                                                                              |    |
| 2.1.3 | Output Multipliers                                                                              |    |
| 2.2.1 | Input-Output Backward Linkage                                                                   | _  |
| 2.2.2 | Input-Output Forward Linkage                                                                    |    |
| 2.3.1 | Production Attributable to Domestic Linkages by Sector, 2010–2017                               |    |
| 2.3.2 | Production Attributable to Linkages with the Rest of the World by Sector, 2010–2017             |    |
| 2.3.3 | Net Intraregional Multipliers (M1), 2010–2017                                                   |    |
| 2.3.4 | Net Interregional Multipliers (M2), 2010–2017                                                   |    |
| 2.3.5 | Net Feedback Multipliers (M3), 2010–2017                                                        |    |
| 2.3.6 | Comparison of Exports in Gross and Value-Added Terms, 2010–2017                                 |    |
| 2.3.7 | Comparison of Revealed Comparative Advantage Measures in Gross and Value-Added Terms, 2010–2017 | _  |
| India |                                                                                                 |    |
| 3.1.1 | Gross Value Added Multipliers                                                                   | 72 |
| 3.1.2 | Import Multipliers                                                                              |    |
| 3.1.3 | Output Multipliers                                                                              |    |
| 3.2.1 | Input-Output Backward Linkage                                                                   |    |