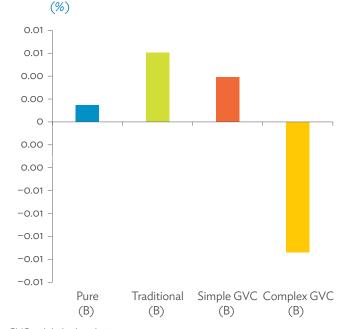

ment Bank Multi-Regional Input-Output Database.

Figure 9.4.5: Structural Changes from 2010 to 2017 in Different Types of Value-Added Creation Activities Based on Forward Linkages (%)



GVC = global value chain.

Note: Share in 2017 minus share in 2010, in percentage points. Source: Asian Development Bank Multi-Regional Input-Output Database.

Click here for figure data

Figure 9.4.6: Simple Global Value Chain Production Activities as a Share of Total Global Value Chain Production Activities Based on Forward Linkages, 2010–2017 (%)



GVC = global value chain.

Source: Asian Development Bank Multi-Regional Input-Output Database.

Click here for figure data

Figure 9.4.8: Structural Changes from 2010 to 2017 in Different Types of Value-Added Creation Activities Based on Backward Linkages



GVC = global value chain.

Note: Share in 2017 minus share in 2010, in percentage points. Source: Asian Development Bank Multi-Regional Input-Output Database.

Click here for figure data

Figure 9.4.7: Production Activities as a Share of Gross Domestic Product, by Type of Value-Added Creation Activities Based on Backward Linkages, 2010-2017 (%)



GVC = global value chain.

Source: Asian Development Bank Multi-Regional Input-Output Database.

Click here for figure data

Figure 9.4.9: Simple Global Value Chain Production Activities as a Share of Total Global Value Chain Production Activities Based on Backward Linkages (%)



GVC = global value chain.

Source: Asian Development Bank Multi-Regional Input-Output Database.

Figure 9.4.10: Global Value Chain Participation Based on Forward and