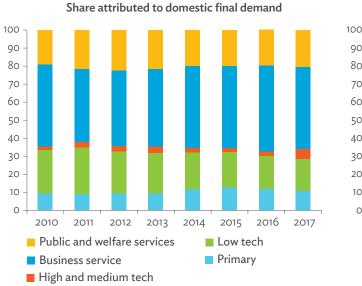

# TABLES, FIGURES, AND BOXES

| IARL  | .ES                                                                                             |    |
|-------|-------------------------------------------------------------------------------------------------|----|
| 1     | Example of an Input-Output Table                                                                | 1  |
| 2     | Sector Aggregation Used in Input-Output Tables                                                  | 2  |
| 3     | Multi-Region Input-Output Table                                                                 | 13 |
| Bangl | adesh                                                                                           |    |
| 1.1.1 | Gross Value Added Multipliers                                                                   | 24 |
| 1.1.2 | Import Multipliers                                                                              | 25 |
| 1.1.3 | Output Multipliers                                                                              | 26 |
| 1.2.1 | Input-Output Backward Linkage                                                                   | 29 |
| 1.2.2 | Input-Output Forward Linkage                                                                    | 30 |
| 1.3.1 | Production Attributable to Domestic Linkages by Sector, 2010–2017                               |    |
| 1.3.2 | Production Attributable to Linkages with the Rest of the World by Sector, 2010–2017             | 35 |
| 1.3.3 | Net Intraregional Multipliers (M1), 2010–2017                                                   | 36 |
| 1.3.4 | Net Interregional Multipliers (M2), 2010–2017                                                   | 37 |
| 1.3.5 | Net Feedback Multipliers (M3), 2010–2017                                                        | 38 |
| 1.3.6 | Comparison of Exports in Gross and Value-Added Terms, 2010–2017                                 |    |
| 1.3.7 | Comparison of Revealed Comparative Advantage Measures in Gross and Value-Added Terms, 2010–2017 | 39 |
| Bhuta | un                                                                                              |    |
| 2.1.1 | Gross Value Added Multipliers                                                                   | 48 |
| 2.1.2 | Import Multipliers                                                                              |    |
| 2.1.3 | Output Multipliers                                                                              |    |
| 2.2.1 | Input-Output Backward Linkage                                                                   | _  |
| 2.2.2 | Input-Output Forward Linkage                                                                    |    |
| 2.3.1 | Production Attributable to Domestic Linkages by Sector, 2010–2017                               |    |
| 2.3.2 | Production Attributable to Linkages with the Rest of the World by Sector, 2010–2017             |    |
| 2.3.3 | Net Intraregional Multipliers (M1), 2010–2017                                                   |    |
| 2.3.4 | Net Interregional Multipliers (M2), 2010–2017                                                   |    |
| 2.3.5 | Net Feedback Multipliers (M3), 2010–2017                                                        |    |
| 2.3.6 | Comparison of Exports in Gross and Value-Added Terms, 2010–2017                                 |    |
| 2.3.7 | Comparison of Revealed Comparative Advantage Measures in Gross and Value-Added Terms, 2010–2017 | _  |
| India |                                                                                                 |    |
| 3.1.1 | Gross Value Added Multipliers                                                                   | 72 |
| 3.1.2 | Import Multipliers                                                                              |    |
| 3.1.3 | Output Multipliers                                                                              |    |
| 3.2.1 | Input-Output Backward Linkage                                                                   |    |