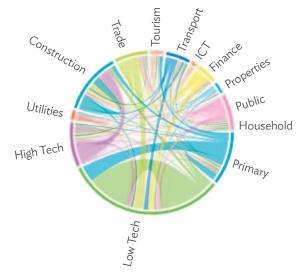

# TABLES, FIGURES, AND BOXES

| IARL  | .ES                                                                                             |    |
|-------|-------------------------------------------------------------------------------------------------|----|
| 1     | Example of an Input-Output Table                                                                | 1  |
| 2     | Sector Aggregation Used in Input-Output Tables                                                  | 2  |
| 3     | Multi-Region Input-Output Table                                                                 | 13 |
| Bangl | adesh                                                                                           |    |
| 1.1.1 | Gross Value Added Multipliers                                                                   | 24 |
| 1.1.2 | Import Multipliers                                                                              | 25 |
| 1.1.3 | Output Multipliers                                                                              | 26 |
| 1.2.1 | Input-Output Backward Linkage                                                                   | 29 |
| 1.2.2 | Input-Output Forward Linkage                                                                    | 30 |
| 1.3.1 | Production Attributable to Domestic Linkages by Sector, 2010–2017                               |    |
| 1.3.2 | Production Attributable to Linkages with the Rest of the World by Sector, 2010–2017             | 35 |
| 1.3.3 | Net Intraregional Multipliers (M1), 2010–2017                                                   | 36 |
| 1.3.4 | Net Interregional Multipliers (M2), 2010–2017                                                   | 37 |
| 1.3.5 | Net Feedback Multipliers (M3), 2010–2017                                                        | 38 |
| 1.3.6 | Comparison of Exports in Gross and Value-Added Terms, 2010–2017                                 |    |
| 1.3.7 | Comparison of Revealed Comparative Advantage Measures in Gross and Value-Added Terms, 2010–2017 | 39 |
| Bhuta | un                                                                                              |    |
| 2.1.1 | Gross Value Added Multipliers                                                                   | 48 |
| 2.1.2 | Import Multipliers                                                                              |    |
| 2.1.3 | Output Multipliers                                                                              |    |
| 2.2.1 | Input-Output Backward Linkage                                                                   | _  |
| 2.2.2 | Input-Output Forward Linkage                                                                    |    |
| 2.3.1 | Production Attributable to Domestic Linkages by Sector, 2010–2017                               |    |
| 2.3.2 | Production Attributable to Linkages with the Rest of the World by Sector, 2010–2017             |    |
| 2.3.3 | Net Intraregional Multipliers (M1), 2010–2017                                                   |    |
| 2.3.4 | Net Interregional Multipliers (M2), 2010–2017                                                   |    |
| 2.3.5 | Net Feedback Multipliers (M3), 2010–2017                                                        |    |
| 2.3.6 | Comparison of Exports in Gross and Value-Added Terms, 2010–2017                                 |    |
| 2.3.7 | Comparison of Revealed Comparative Advantage Measures in Gross and Value-Added Terms, 2010–2017 | _  |
| India |                                                                                                 |    |
| 3.1.1 | Gross Value Added Multipliers                                                                   | 72 |
| 3.1.2 | Import Multipliers                                                                              |    |
| 3.1.3 | Output Multipliers                                                                              |    |
| 3.2.1 | Input-Output Backward Linkage                                                                   |    |