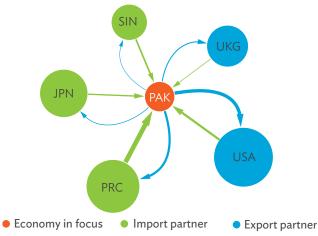

# **CONTENTS**

| Foreword                                                          | xx                                                                                                              |
|-------------------------------------------------------------------|-----------------------------------------------------------------------------------------------------------------|
| Acknowledgments                                                   |                                                                                                                 |
| Abbreviations                                                     |                                                                                                                 |
|                                                                   |                                                                                                                 |
| Technical Note                                                    |                                                                                                                 |
| Part 1: Overview of Production and Demand Structures              |                                                                                                                 |
| Part 2: Domestic Interindustry Linkages                           | 5                                                                                                               |
| Part 3: International Trade and Production Linkages               | 8                                                                                                               |
| Part 4: Global Value Chain Indicators                             | 12                                                                                                              |
|                                                                   |                                                                                                                 |
| Bangladesh                                                        |                                                                                                                 |
| Bhutan                                                            |                                                                                                                 |
| India                                                             |                                                                                                                 |
| Kazakhstan                                                        | The second se |
| Kyrgyz Republic                                                   |                                                                                                                 |
| Maldives                                                          |                                                                                                                 |
| Nepal                                                             |                                                                                                                 |
| Pakistan                                                          |                                                                                                                 |
| Pakistan                                                          |                                                                                                                 |
| Sri Lanka                                                         | 212                                                                                                             |
| Appendix 1: Input–Output Tables for 2010 and 2017—Bangladesh      | 227                                                                                                             |
| Appendix 1: Input-Output Tables for 2010 and 2017—Bangladesh      |                                                                                                                 |
| Appendix 2: Input-Output Tables for 2010 and 2017—Brittan         | _                                                                                                               |
| Appendix 4: Input-Output Tables for 2010 and 2017—India           |                                                                                                                 |
|                                                                   |                                                                                                                 |
| Appendix 5: Input-Output Tables for 2010 and 2017—Kyrgyz Republic | _                                                                                                               |
| Appendix 6: Input-Output Tables for 2010 and 2017—Maldives        |                                                                                                                 |
| Appendix 7: Input-Output Tables for 2010 and 2017—Nepal           |                                                                                                                 |
| Appendix 8: Input-Output Tables for 2010 and 2017—Pakistan        |                                                                                                                 |
| Appendix 9: Input–Output Tables for 2010 and 2017—Sri Lanka       | 405                                                                                                             |