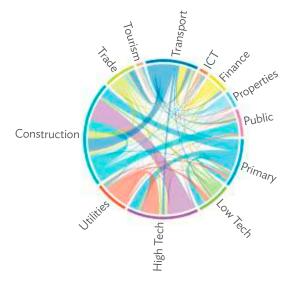

# TABLES, FIGURES, AND BOXES

| IARL  | .ES                                                                                             |    |
|-------|-------------------------------------------------------------------------------------------------|----|
| 1     | Example of an Input-Output Table                                                                | 1  |
| 2     | Sector Aggregation Used in Input-Output Tables                                                  | 2  |
| 3     | Multi-Region Input-Output Table                                                                 | 13 |
| Bangl | adesh                                                                                           |    |
| 1.1.1 | Gross Value Added Multipliers                                                                   | 24 |
| 1.1.2 | Import Multipliers                                                                              | 25 |
| 1.1.3 | Output Multipliers                                                                              | 26 |
| 1.2.1 | Input-Output Backward Linkage                                                                   | 29 |
| 1.2.2 | Input-Output Forward Linkage                                                                    | 30 |
| 1.3.1 | Production Attributable to Domestic Linkages by Sector, 2010–2017                               |    |
| 1.3.2 | Production Attributable to Linkages with the Rest of the World by Sector, 2010–2017             | 35 |
| 1.3.3 | Net Intraregional Multipliers (M1), 2010–2017                                                   | 36 |
| 1.3.4 | Net Interregional Multipliers (M2), 2010–2017                                                   | 37 |
| 1.3.5 | Net Feedback Multipliers (M3), 2010–2017                                                        | 38 |
| 1.3.6 | Comparison of Exports in Gross and Value-Added Terms, 2010–2017                                 |    |
| 1.3.7 | Comparison of Revealed Comparative Advantage Measures in Gross and Value-Added Terms, 2010–2017 | 39 |
| Bhuta | un                                                                                              |    |
| 2.1.1 | Gross Value Added Multipliers                                                                   | 48 |
| 2.1.2 | Import Multipliers                                                                              |    |
| 2.1.3 | Output Multipliers                                                                              |    |
| 2.2.1 | Input-Output Backward Linkage                                                                   | _  |
| 2.2.2 | Input-Output Forward Linkage                                                                    |    |
| 2.3.1 | Production Attributable to Domestic Linkages by Sector, 2010–2017                               |    |
| 2.3.2 | Production Attributable to Linkages with the Rest of the World by Sector, 2010–2017             |    |
| 2.3.3 | Net Intraregional Multipliers (M1), 2010–2017                                                   |    |
| 2.3.4 | Net Interregional Multipliers (M2), 2010–2017                                                   |    |
| 2.3.5 | Net Feedback Multipliers (M3), 2010–2017                                                        |    |
| 2.3.6 | Comparison of Exports in Gross and Value-Added Terms, 2010–2017                                 |    |
| 2.3.7 | Comparison of Revealed Comparative Advantage Measures in Gross and Value-Added Terms, 2010–2017 | _  |
| India |                                                                                                 |    |
| 3.1.1 | Gross Value Added Multipliers                                                                   | 72 |
| 3.1.2 | Import Multipliers                                                                              |    |
| 3.1.3 | Output Multipliers                                                                              |    |
| 3.2.1 | Input-Output Backward Linkage                                                                   |    |