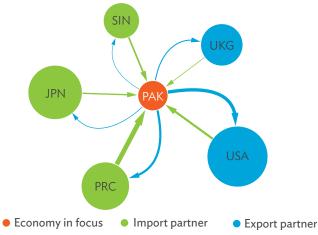

# **CONTENTS**

| Foreword                                                          | xx                                                                                                              |
|-------------------------------------------------------------------|-----------------------------------------------------------------------------------------------------------------|
| Acknowledgments                                                   |                                                                                                                 |
| Abbreviations                                                     |                                                                                                                 |
|                                                                   |                                                                                                                 |
| Technical Note                                                    |                                                                                                                 |
| Part 1: Overview of Production and Demand Structures              |                                                                                                                 |
| Part 2: Domestic Interindustry Linkages                           | 5                                                                                                               |
| Part 3: International Trade and Production Linkages               | 8                                                                                                               |
| Part 4: Global Value Chain Indicators                             | 12                                                                                                              |
|                                                                   |                                                                                                                 |
| Bangladesh                                                        |                                                                                                                 |
| Bhutan                                                            |                                                                                                                 |
| India                                                             |                                                                                                                 |
| Kazakhstan                                                        | The second se |
| Kyrgyz Republic                                                   |                                                                                                                 |
| Maldives                                                          |                                                                                                                 |
| Nepal                                                             |                                                                                                                 |
| Pakistan                                                          |                                                                                                                 |
| Pakistan                                                          |                                                                                                                 |
| Sri Lanka                                                         | 212                                                                                                             |
| Appendix 1: Input–Output Tables for 2010 and 2017—Bangladesh      | 227                                                                                                             |
| Appendix 1: Input-Output Tables for 2010 and 2017—Bangladesh      |                                                                                                                 |
| Appendix 2: Input-Output Tables for 2010 and 2017—Brittan         | _                                                                                                               |
| Appendix 4: Input-Output Tables for 2010 and 2017—India           |                                                                                                                 |
|                                                                   |                                                                                                                 |
| Appendix 5: Input-Output Tables for 2010 and 2017—Kyrgyz Republic | _                                                                                                               |
| Appendix 6: Input-Output Tables for 2010 and 2017—Maldives        |                                                                                                                 |
| Appendix 7: Input-Output Tables for 2010 and 2017—Nepal           |                                                                                                                 |
| Appendix 8: Input-Output Tables for 2010 and 2017—Pakistan        |                                                                                                                 |
| Appendix 9: Input–Output Tables for 2010 and 2017—Sri Lanka       | 405                                                                                                             |