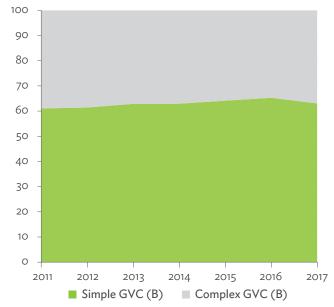

# TABLES, FIGURES, AND BOXES

| IARL  | .ES                                                                                             |    |
|-------|-------------------------------------------------------------------------------------------------|----|
| 1     | Example of an Input-Output Table                                                                | 1  |
| 2     | Sector Aggregation Used in Input-Output Tables                                                  | 2  |
| 3     | Multi-Region Input-Output Table                                                                 | 13 |
| Bangl | adesh                                                                                           |    |
| 1.1.1 | Gross Value Added Multipliers                                                                   | 24 |
| 1.1.2 | Import Multipliers                                                                              | 25 |
| 1.1.3 | Output Multipliers                                                                              | 26 |
| 1.2.1 | Input-Output Backward Linkage                                                                   | 29 |
| 1.2.2 | Input-Output Forward Linkage                                                                    | 30 |
| 1.3.1 | Production Attributable to Domestic Linkages by Sector, 2010–2017                               |    |
| 1.3.2 | Production Attributable to Linkages with the Rest of the World by Sector, 2010–2017             | 35 |
| 1.3.3 | Net Intraregional Multipliers (M1), 2010–2017                                                   | 36 |
| 1.3.4 | Net Interregional Multipliers (M2), 2010–2017                                                   | 37 |
| 1.3.5 | Net Feedback Multipliers (M3), 2010–2017                                                        | 38 |
| 1.3.6 | Comparison of Exports in Gross and Value-Added Terms, 2010–2017                                 |    |
| 1.3.7 | Comparison of Revealed Comparative Advantage Measures in Gross and Value-Added Terms, 2010–2017 | 39 |
| Bhuta | un                                                                                              |    |
| 2.1.1 | Gross Value Added Multipliers                                                                   | 48 |
| 2.1.2 | Import Multipliers                                                                              |    |
| 2.1.3 | Output Multipliers                                                                              |    |
| 2.2.1 | Input-Output Backward Linkage                                                                   | _  |
| 2.2.2 | Input-Output Forward Linkage                                                                    |    |
| 2.3.1 | Production Attributable to Domestic Linkages by Sector, 2010–2017                               |    |
| 2.3.2 | Production Attributable to Linkages with the Rest of the World by Sector, 2010–2017             |    |
| 2.3.3 | Net Intraregional Multipliers (M1), 2010–2017                                                   |    |
| 2.3.4 | Net Interregional Multipliers (M2), 2010–2017                                                   |    |
| 2.3.5 | Net Feedback Multipliers (M3), 2010–2017                                                        |    |
| 2.3.6 | Comparison of Exports in Gross and Value-Added Terms, 2010–2017                                 |    |
| 2.3.7 | Comparison of Revealed Comparative Advantage Measures in Gross and Value-Added Terms, 2010–2017 | _  |
| India |                                                                                                 |    |
| 3.1.1 | Gross Value Added Multipliers                                                                   | 72 |
| 3.1.2 | Import Multipliers                                                                              |    |
| 3.1.3 | Output Multipliers                                                                              |    |
| 3.2.1 | Input-Output Backward Linkage                                                                   |    |