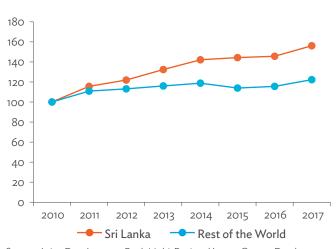

# TABLES, FIGURES, AND BOXES

| IARL  | .ES                                                                                             |    |
|-------|-------------------------------------------------------------------------------------------------|----|
| 1     | Example of an Input-Output Table                                                                | 1  |
| 2     | Sector Aggregation Used in Input-Output Tables                                                  | 2  |
| 3     | Multi-Region Input-Output Table                                                                 | 13 |
| Bangl | adesh                                                                                           |    |
| 1.1.1 | Gross Value Added Multipliers                                                                   | 24 |
| 1.1.2 | Import Multipliers                                                                              | 25 |
| 1.1.3 | Output Multipliers                                                                              | 26 |
| 1.2.1 | Input-Output Backward Linkage                                                                   | 29 |
| 1.2.2 | Input-Output Forward Linkage                                                                    | 30 |
| 1.3.1 | Production Attributable to Domestic Linkages by Sector, 2010–2017                               |    |
| 1.3.2 | Production Attributable to Linkages with the Rest of the World by Sector, 2010–2017             | 35 |
| 1.3.3 | Net Intraregional Multipliers (M1), 2010–2017                                                   | 36 |
| 1.3.4 | Net Interregional Multipliers (M2), 2010–2017                                                   | 37 |
| 1.3.5 | Net Feedback Multipliers (M3), 2010–2017                                                        | 38 |
| 1.3.6 | Comparison of Exports in Gross and Value-Added Terms, 2010–2017                                 |    |
| 1.3.7 | Comparison of Revealed Comparative Advantage Measures in Gross and Value-Added Terms, 2010–2017 | 39 |
| Bhuta | un                                                                                              |    |
| 2.1.1 | Gross Value Added Multipliers                                                                   | 48 |
| 2.1.2 | Import Multipliers                                                                              |    |
| 2.1.3 | Output Multipliers                                                                              |    |
| 2.2.1 | Input-Output Backward Linkage                                                                   | _  |
| 2.2.2 | Input-Output Forward Linkage                                                                    |    |
| 2.3.1 | Production Attributable to Domestic Linkages by Sector, 2010–2017                               |    |
| 2.3.2 | Production Attributable to Linkages with the Rest of the World by Sector, 2010–2017             |    |
| 2.3.3 | Net Intraregional Multipliers (M1), 2010–2017                                                   |    |
| 2.3.4 | Net Interregional Multipliers (M2), 2010–2017                                                   |    |
| 2.3.5 | Net Feedback Multipliers (M3), 2010–2017                                                        |    |
| 2.3.6 | Comparison of Exports in Gross and Value-Added Terms, 2010–2017                                 |    |
| 2.3.7 | Comparison of Revealed Comparative Advantage Measures in Gross and Value-Added Terms, 2010–2017 | _  |
| India |                                                                                                 |    |
| 3.1.1 | Gross Value Added Multipliers                                                                   | 72 |
| 3.1.2 | Import Multipliers                                                                              |    |
| 3.1.3 | Output Multipliers                                                                              |    |
| 3.2.1 | Input-Output Backward Linkage                                                                   |    |