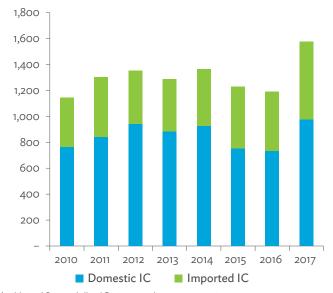

# **CONTENTS**

| Foreword                                                          | xx                                                                                                              |
|-------------------------------------------------------------------|-----------------------------------------------------------------------------------------------------------------|
| Acknowledgments                                                   |                                                                                                                 |
| Abbreviations                                                     |                                                                                                                 |
|                                                                   |                                                                                                                 |
| Technical Note                                                    |                                                                                                                 |
| Part 1: Overview of Production and Demand Structures              |                                                                                                                 |
| Part 2: Domestic Interindustry Linkages                           | 5                                                                                                               |
| Part 3: International Trade and Production Linkages               | 8                                                                                                               |
| Part 4: Global Value Chain Indicators                             | 12                                                                                                              |
|                                                                   |                                                                                                                 |
| Bangladesh                                                        |                                                                                                                 |
| Bhutan                                                            |                                                                                                                 |
| India                                                             |                                                                                                                 |
| Kazakhstan                                                        | The second se |
| Kyrgyz Republic                                                   |                                                                                                                 |
| Maldives                                                          |                                                                                                                 |
| Nepal                                                             |                                                                                                                 |
| Pakistan                                                          |                                                                                                                 |
| Pakistan                                                          |                                                                                                                 |
| Sri Lanka                                                         | 212                                                                                                             |
| Appendix 1: Input–Output Tables for 2010 and 2017—Bangladesh      | 227                                                                                                             |
| Appendix 1: Input-Output Tables for 2010 and 2017—Bangladesh      |                                                                                                                 |
| Appendix 2: Input-Output Tables for 2010 and 2017—Brittan         | _                                                                                                               |
| Appendix 4: Input-Output Tables for 2010 and 2017—India           |                                                                                                                 |
|                                                                   |                                                                                                                 |
| Appendix 5: Input-Output Tables for 2010 and 2017—Kyrgyz Republic | _                                                                                                               |
| Appendix 6: Input-Output Tables for 2010 and 2017—Maldives        |                                                                                                                 |
| Appendix 7: Input-Output Tables for 2010 and 2017—Nepal           |                                                                                                                 |
| Appendix 8: Input-Output Tables for 2010 and 2017—Pakistan        |                                                                                                                 |
| Appendix 9: Input–Output Tables for 2010 and 2017—Sri Lanka       | 405                                                                                                             |