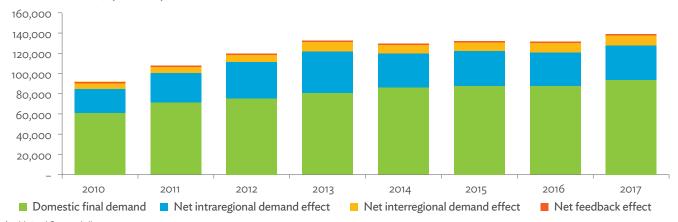

# TABLES, FIGURES, AND BOXES

| IARL  | .ES                                                                                             |    |
|-------|-------------------------------------------------------------------------------------------------|----|
| 1     | Example of an Input-Output Table                                                                | 1  |
| 2     | Sector Aggregation Used in Input-Output Tables                                                  | 2  |
| 3     | Multi-Region Input-Output Table                                                                 | 13 |
| Bangl | adesh                                                                                           |    |
| 1.1.1 | Gross Value Added Multipliers                                                                   | 24 |
| 1.1.2 | Import Multipliers                                                                              | 25 |
| 1.1.3 | Output Multipliers                                                                              | 26 |
| 1.2.1 | Input-Output Backward Linkage                                                                   | 29 |
| 1.2.2 | Input-Output Forward Linkage                                                                    | 30 |
| 1.3.1 | Production Attributable to Domestic Linkages by Sector, 2010–2017                               |    |
| 1.3.2 | Production Attributable to Linkages with the Rest of the World by Sector, 2010–2017             | 35 |
| 1.3.3 | Net Intraregional Multipliers (M1), 2010–2017                                                   | 36 |
| 1.3.4 | Net Interregional Multipliers (M2), 2010–2017                                                   | 37 |
| 1.3.5 | Net Feedback Multipliers (M3), 2010–2017                                                        | 38 |
| 1.3.6 | Comparison of Exports in Gross and Value-Added Terms, 2010–2017                                 |    |
| 1.3.7 | Comparison of Revealed Comparative Advantage Measures in Gross and Value-Added Terms, 2010–2017 | 39 |
| Bhuta | un                                                                                              |    |
| 2.1.1 | Gross Value Added Multipliers                                                                   | 48 |
| 2.1.2 | Import Multipliers                                                                              |    |
| 2.1.3 | Output Multipliers                                                                              |    |
| 2.2.1 | Input-Output Backward Linkage                                                                   | _  |
| 2.2.2 | Input-Output Forward Linkage                                                                    |    |
| 2.3.1 | Production Attributable to Domestic Linkages by Sector, 2010–2017                               |    |
| 2.3.2 | Production Attributable to Linkages with the Rest of the World by Sector, 2010–2017             |    |
| 2.3.3 | Net Intraregional Multipliers (M1), 2010–2017                                                   |    |
| 2.3.4 | Net Interregional Multipliers (M2), 2010–2017                                                   |    |
| 2.3.5 | Net Feedback Multipliers (M3), 2010–2017                                                        |    |
| 2.3.6 | Comparison of Exports in Gross and Value-Added Terms, 2010–2017                                 |    |
| 2.3.7 | Comparison of Revealed Comparative Advantage Measures in Gross and Value-Added Terms, 2010–2017 | _  |
| India |                                                                                                 |    |
| 3.1.1 | Gross Value Added Multipliers                                                                   | 72 |
| 3.1.2 | Import Multipliers                                                                              |    |
| 3.1.3 | Output Multipliers                                                                              |    |
| 3.2.1 | Input-Output Backward Linkage                                                                   |    |