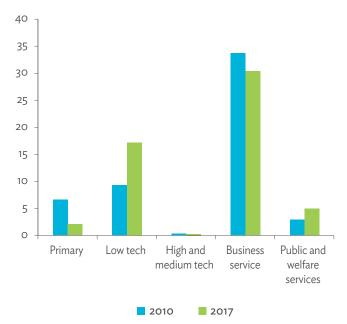

.

Click here for figure data

Figure 6.1.3c: Gross Output by Production Attributed to Foreign and Domestic Demand, 2010–2017 (\$ million)



\$ = United States dollar, FD = final demand.

Source: Asian Development Bank Multi-Regional Input-Output Database.

Figure 6.1.4a: Intermediate Consumption Shares by 5-Sector Aggregation, 2010–2017 (%)



Source: Asian Development Bank Multi-Regional Input-Output Database.

Click here for figure data

Figure 6.1.4c: Shares of Domestic and Imported Intermediate Consumption, 2010–2017 (\$ million)



\$ = United States dollar, IC= intermediate consumption. Source: Asian Development Bank Multi-Regional Input-Output Database.

Click here for figure data

Figure 6.1.4b: Intermediate Consumption Ratio to
Output by 5-Sector Aggregation, 2010 and 2017 (%)



Source: Asian Development Bank Multi-Regional Input-Output Database.

Click here for figure data

Figure 6.1.4d: Shares of Domestic and Imported Intermediate Consumption by 5-Sector Aggregation, 2010 and 2017 (\$ million)



\$ = United States dollar, IC = intermediate consumption. Source: Asian Development Bank Multi-Regional Input-Output Database.

Figure 6.1.5a: Gross Value Added Trend and Shares by 5-Sector Aggregation, 2010–2017 (% and \$ million)



GVA = gross value added.
Source: Asian Development Bank Multi-Regional Input-Output Database.

Figure 6.1.5b: Gross Value Added Share Attributed to Foreign and Domestic Final Demand, 2010–2017 (%)



GVA = gross value added.

Source: Asian Development Bank Multi-Regional Input-Output Database.

Click here for figure data

Figure 6.1.5c: