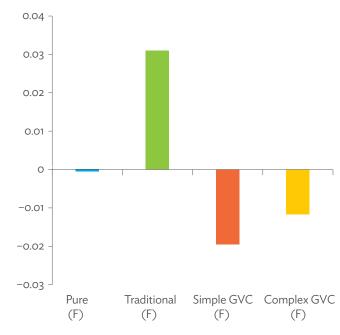

# TABLES, FIGURES, AND BOXES

| IARL  | .ES                                                                                             |    |
|-------|-------------------------------------------------------------------------------------------------|----|
| 1     | Example of an Input-Output Table                                                                | 1  |
| 2     | Sector Aggregation Used in Input-Output Tables                                                  | 2  |
| 3     | Multi-Region Input-Output Table                                                                 | 13 |
| Bangl | adesh                                                                                           |    |
| 1.1.1 | Gross Value Added Multipliers                                                                   | 24 |
| 1.1.2 | Import Multipliers                                                                              | 25 |
| 1.1.3 | Output Multipliers                                                                              | 26 |
| 1.2.1 | Input-Output Backward Linkage                                                                   | 29 |
| 1.2.2 | Input-Output Forward Linkage                                                                    | 30 |
| 1.3.1 | Production Attributable to Domestic Linkages by Sector, 2010–2017                               |    |
| 1.3.2 | Production Attributable to Linkages with the Rest of the World by Sector, 2010–2017             | 35 |
| 1.3.3 | Net Intraregional Multipliers (M1), 2010–2017                                                   | 36 |
| 1.3.4 | Net Interregional Multipliers (M2), 2010–2017                                                   | 37 |
| 1.3.5 | Net Feedback Multipliers (M3), 2010–2017                                                        | 38 |
| 1.3.6 | Comparison of Exports in Gross and Value-Added Terms, 2010–2017                                 |    |
| 1.3.7 | Comparison of Revealed Comparative Advantage Measures in Gross and Value-Added Terms, 2010–2017 | 39 |
| Bhuta | un                                                                                              |    |
| 2.1.1 | Gross Value Added Multipliers                                                                   | 48 |
| 2.1.2 | Import Multipliers                                                                              |    |
| 2.1.3 | Output Multipliers                                                                              |    |
| 2.2.1 | Input-Output Backward Linkage                                                                   | _  |
| 2.2.2 | Input-Output Forward Linkage                                                                    |    |
| 2.3.1 | Production Attributable to Domestic Linkages by Sector, 2010–2017                               |    |
| 2.3.2 | Production Attributable to Linkages with the Rest of the World by Sector, 2010–2017             |    |
| 2.3.3 | Net Intraregional Multipliers (M1), 2010–2017                                                   |    |
| 2.3.4 | Net Interregional Multipliers (M2), 2010–2017                                                   |    |
| 2.3.5 | Net Feedback Multipliers (M3), 2010–2017                                                        |    |
| 2.3.6 | Comparison of Exports in Gross and Value-Added Terms, 2010–2017                                 |    |
| 2.3.7 | Comparison of Revealed Comparative Advantage Measures in Gross and Value-Added Terms, 2010–2017 | _  |
| India |                                                                                                 |    |
| 3.1.1 | Gross Value Added Multipliers                                                                   | 72 |
| 3.1.2 | Import Multipliers                                                                              |    |
| 3.1.3 | Output Multipliers                                                                              |    |
| 3.2.1 | Input-Output Backward Linkage                                                                   |    |