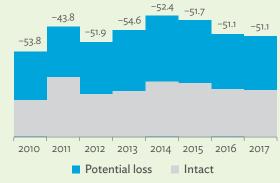

# TABLES, FIGURES, AND BOXES

| IARL  | .ES                                                                                             |    |
|-------|-------------------------------------------------------------------------------------------------|----|
| 1     | Example of an Input-Output Table                                                                | 1  |
| 2     | Sector Aggregation Used in Input-Output Tables                                                  | 2  |
| 3     | Multi-Region Input-Output Table                                                                 | 13 |
| Bangl | adesh                                                                                           |    |
| 1.1.1 | Gross Value Added Multipliers                                                                   | 24 |
| 1.1.2 | Import Multipliers                                                                              | 25 |
| 1.1.3 | Output Multipliers                                                                              | 26 |
| 1.2.1 | Input-Output Backward Linkage                                                                   | 29 |
| 1.2.2 | Input-Output Forward Linkage                                                                    | 30 |
| 1.3.1 | Production Attributable to Domestic Linkages by Sector, 2010–2017                               |    |
| 1.3.2 | Production Attributable to Linkages with the Rest of the World by Sector, 2010–2017             | 35 |
| 1.3.3 | Net Intraregional Multipliers (M1), 2010–2017                                                   | 36 |
| 1.3.4 | Net Interregional Multipliers (M2), 2010–2017                                                   | 37 |
| 1.3.5 | Net Feedback Multipliers (M3), 2010–2017                                                        | 38 |
| 1.3.6 | Comparison of Exports in Gross and Value-Added Terms, 2010–2017                                 |    |
| 1.3.7 | Comparison of Revealed Comparative Advantage Measures in Gross and Value-Added Terms, 2010–2017 | 39 |
| Bhuta | un                                                                                              |    |
| 2.1.1 | Gross Value Added Multipliers                                                                   | 48 |
| 2.1.2 | Import Multipliers                                                                              |    |
| 2.1.3 | Output Multipliers                                                                              |    |
| 2.2.1 | Input-Output Backward Linkage                                                                   | _  |
| 2.2.2 | Input-Output Forward Linkage                                                                    |    |
| 2.3.1 | Production Attributable to Domestic Linkages by Sector, 2010–2017                               |    |
| 2.3.2 | Production Attributable to Linkages with the Rest of the World by Sector, 2010–2017             |    |
| 2.3.3 | Net Intraregional Multipliers (M1), 2010–2017                                                   |    |
| 2.3.4 | Net Interregional Multipliers (M2), 2010–2017                                                   |    |
| 2.3.5 | Net Feedback Multipliers (M3), 2010–2017                                                        |    |
| 2.3.6 | Comparison of Exports in Gross and Value-Added Terms, 2010–2017                                 |    |
| 2.3.7 | Comparison of Revealed Comparative Advantage Measures in Gross and Value-Added Terms, 2010–2017 | _  |
| India |                                                                                                 |    |
| 3.1.1 | Gross Value Added Multipliers                                                                   | 72 |
| 3.1.2 | Import Multipliers                                                                              |    |
| 3.1.3 | Output Multipliers                                                                              |    |
| 3.2.1 | Input-Output Backward Linkage                                                                   |    |