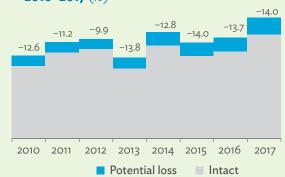

# TABLES, FIGURES, AND BOXES

| IARL  | .ES                                                                                             |    |
|-------|-------------------------------------------------------------------------------------------------|----|
| 1     | Example of an Input-Output Table                                                                | 1  |
| 2     | Sector Aggregation Used in Input-Output Tables                                                  | 2  |
| 3     | Multi-Region Input-Output Table                                                                 | 13 |
| Bangl | adesh                                                                                           |    |
| 1.1.1 | Gross Value Added Multipliers                                                                   | 24 |
| 1.1.2 | Import Multipliers                                                                              | 25 |
| 1.1.3 | Output Multipliers                                                                              | 26 |
| 1.2.1 | Input-Output Backward Linkage                                                                   | 29 |
| 1.2.2 | Input-Output Forward Linkage                                                                    | 30 |
| 1.3.1 | Production Attributable to Domestic Linkages by Sector, 2010–2017                               |    |
| 1.3.2 | Production Attributable to Linkages with the Rest of the World by Sector, 2010–2017             | 35 |
| 1.3.3 | Net Intraregional Multipliers (M1), 2010–2017                                                   | 36 |
| 1.3.4 | Net Interregional Multipliers (M2), 2010–2017                                                   | 37 |
| 1.3.5 | Net Feedback Multipliers (M3), 2010–2017                                                        | 38 |
| 1.3.6 | Comparison of Exports in Gross and Value-Added Terms, 2010–2017                                 |    |
| 1.3.7 | Comparison of Revealed Comparative Advantage Measures in Gross and Value-Added Terms, 2010–2017 | 39 |
| Bhuta | un                                                                                              |    |
| 2.1.1 | Gross Value Added Multipliers                                                                   | 48 |
| 2.1.2 | Import Multipliers                                                                              |    |
| 2.1.3 | Output Multipliers                                                                              |    |
| 2.2.1 | Input-Output Backward Linkage                                                                   | _  |
| 2.2.2 | Input-Output Forward Linkage                                                                    |    |
| 2.3.1 | Production Attributable to Domestic Linkages by Sector, 2010–2017                               |    |
| 2.3.2 | Production Attributable to Linkages with the Rest of the World by Sector, 2010–2017             |    |
| 2.3.3 | Net Intraregional Multipliers (M1), 2010–2017                                                   |    |
| 2.3.4 | Net Interregional Multipliers (M2), 2010–2017                                                   |    |
| 2.3.5 | Net Feedback Multipliers (M3), 2010–2017                                                        |    |
| 2.3.6 | Comparison of Exports in Gross and Value-Added Terms, 2010–2017                                 |    |
| 2.3.7 | Comparison of Revealed Comparative Advantage Measures in Gross and Value-Added Terms, 2010–2017 | _  |
| India |                                                                                                 |    |
| 3.1.1 | Gross Value Added Multipliers                                                                   | 72 |
| 3.1.2 | Import Multipliers                                                                              |    |
| 3.1.3 | Output Multipliers                                                                              |    |
| 3.2.1 | Input-Output Backward Linkage                                                                   |    |