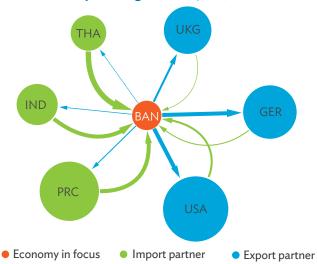

n and communication technology.

Note: "VAX\_G" refers to domestic value added ultimately absorbed abroad as defined in Wang, Wei, and Zhu (2013). Source: Asian Development Bank Multi-Regional Input-Output Database.

1.4

# GLOBAL VALUE CHAIN INDICATORS

## Bangladesh

Figure 1.4.1a: Trade in Value-Added Flow with Top Trading Partners, 2010



BAN = Bangladesh, GER = Germany, IND = India, PRC = People's Republic of China, THA = Thailand, UKG = United Kingdom, USA = United States. Note: The circle size is scaled in terms of gross domestic product; the arrow width is scaled according to the volume of trade in value-added. Source: Asian Development Bank Multi-Regional Input-Output Database.

Click here for figure data

Figure 1.4.1b: Trade in Value-Added Flow with Top Trading Partners, 2017



BAN = Bangladesh, GER = Germany, IND = India, PRC = People's Republic of China, THA = Thailand, UKG = United Kingdom, USA = United States. Note: The circle size is scaled in terms of gross domestic product; the arrow width is scaled according to the volume of trade in value-added. Source: Asian Development Bank Multi-Regional Input-Output Database.

Click here for figure data

Figure 1.4.2: Trade in Value-Added by Industry, 2017 (\$ million)



\$ = United States dollar, ICT = information and communication technology. Source: Asian Development Bank Multi-Regional Input-Output Database.

Figure 1.4.3: Trade in Value-Added, 2010–2017 (\$ million)



\$ = United States dollar. Source: Asian Development Bank Multi-Regional Input-Output Database.

Click here for figure data

Figure 1.4.4: Tre