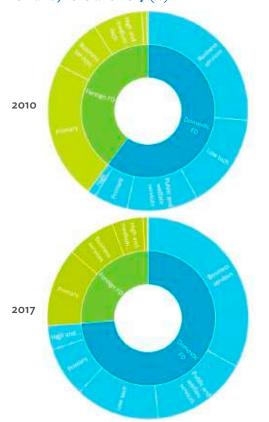

data

Figure 4.1.2a: Gross Domestic Product Trend by Final Consumption Expenditure Components, 2010–2017 (\$ million)



\$ = United States dollar.
Source: Asian Development Bank Multi-Regional Input-Output Database.

Click here for figure data

Figure 4.1.2b: Share of Consumption Expenditure by Final Consumption Expenditure Components, 2010–2017 (%)



Source: Asian Development Bank Multi-Regional Input-Output Database.

Figure 4.1.2c: Final Consumption Expenditure Total Trend and Shares by 5-Sector Aggregation, **2010–2017** (% and \$ million)



\$ = United States dollar. Source: Asian Development Bank Multi-Regional Input-Output Database.

Click here for figure data

Figure 4.1.3b: Shares by 5-Sector Aggregation **Attributed to Foreign and Domestic Final Demand, 2010 and 2017 (%)** 



FD=final demand. Source: Asian Development Bank Multi-Regional Input-Output Database.

Figure 4.1.3a: Gross Total Output Trend and Shares by 5-Sector Aggregation, **2010–2017** (% and \$ million)



\$ = United States dollar.

Source: Asian Development Bank Multi-Regional Input-Output Database.

Click here for figure data

Figure 4.1.3c: Gross Output by Production Attributed to Foreign and Domestic Demand, 2010-2017 (\$ million)



\$ = United States dollar, FD = final demand.

Source: Asian Development Bank Multi-Regional Input-Output Database.

Figure 4.1.4a: Intermediate Consumption Shares by 5-Sector Aggregation, 2010–2017 (%)



Source: Asian Development Bank Multi-Regional Input-Output Database.

Click here for figure data

Figure 4.1.4b: Intermediate Consumption Ratio to
Output by