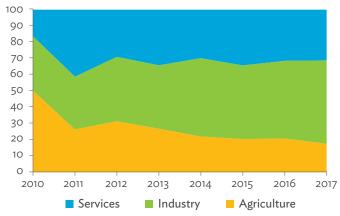

# TABLES, FIGURES, AND BOXES

| IARL  | .ES                                                                                             |    |
|-------|-------------------------------------------------------------------------------------------------|----|
| 1     | Example of an Input-Output Table                                                                | 1  |
| 2     | Sector Aggregation Used in Input-Output Tables                                                  | 2  |
| 3     | Multi-Region Input-Output Table                                                                 | 13 |
| Bangl | adesh                                                                                           |    |
| 1.1.1 | Gross Value Added Multipliers                                                                   | 24 |
| 1.1.2 | Import Multipliers                                                                              | 25 |
| 1.1.3 | Output Multipliers                                                                              | 26 |
| 1.2.1 | Input-Output Backward Linkage                                                                   | 29 |
| 1.2.2 | Input-Output Forward Linkage                                                                    | 30 |
| 1.3.1 | Production Attributable to Domestic Linkages by Sector, 2010–2017                               |    |
| 1.3.2 | Production Attributable to Linkages with the Rest of the World by Sector, 2010–2017             | 35 |
| 1.3.3 | Net Intraregional Multipliers (M1), 2010–2017                                                   | 36 |
| 1.3.4 | Net Interregional Multipliers (M2), 2010–2017                                                   | 37 |
| 1.3.5 | Net Feedback Multipliers (M3), 2010–2017                                                        | 38 |
| 1.3.6 | Comparison of Exports in Gross and Value-Added Terms, 2010–2017                                 |    |
| 1.3.7 | Comparison of Revealed Comparative Advantage Measures in Gross and Value-Added Terms, 2010–2017 | 39 |
| Bhuta | un                                                                                              |    |
| 2.1.1 | Gross Value Added Multipliers                                                                   | 48 |
| 2.1.2 | Import Multipliers                                                                              |    |
| 2.1.3 | Output Multipliers                                                                              |    |
| 2.2.1 | Input-Output Backward Linkage                                                                   | _  |
| 2.2.2 | Input-Output Forward Linkage                                                                    |    |
| 2.3.1 | Production Attributable to Domestic Linkages by Sector, 2010–2017                               |    |
| 2.3.2 | Production Attributable to Linkages with the Rest of the World by Sector, 2010–2017             |    |
| 2.3.3 | Net Intraregional Multipliers (M1), 2010–2017                                                   |    |
| 2.3.4 | Net Interregional Multipliers (M2), 2010–2017                                                   |    |
| 2.3.5 | Net Feedback Multipliers (M3), 2010–2017                                                        |    |
| 2.3.6 | Comparison of Exports in Gross and Value-Added Terms, 2010–2017                                 |    |
| 2.3.7 | Comparison of Revealed Comparative Advantage Measures in Gross and Value-Added Terms, 2010–2017 | _  |
| India |                                                                                                 |    |
| 3.1.1 | Gross Value Added Multipliers                                                                   | 72 |
| 3.1.2 | Import Multipliers                                                                              |    |
| 3.1.3 | Output Multipliers                                                                              |    |
| 3.2.1 | Input-Output Backward Linkage                                                                   |    |