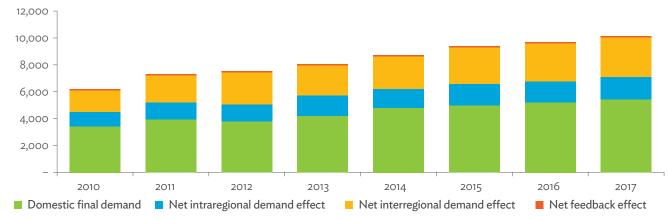

# TABLES, FIGURES, AND BOXES

| IARL  | .ES                                                                                             |    |
|-------|-------------------------------------------------------------------------------------------------|----|
| 1     | Example of an Input-Output Table                                                                | 1  |
| 2     | Sector Aggregation Used in Input-Output Tables                                                  | 2  |
| 3     | Multi-Region Input-Output Table                                                                 | 13 |
| Bangl | adesh                                                                                           |    |
| 1.1.1 | Gross Value Added Multipliers                                                                   | 24 |
| 1.1.2 | Import Multipliers                                                                              | 25 |
| 1.1.3 | Output Multipliers                                                                              | 26 |
| 1.2.1 | Input-Output Backward Linkage                                                                   | 29 |
| 1.2.2 | Input-Output Forward Linkage                                                                    | 30 |
| 1.3.1 | Production Attributable to Domestic Linkages by Sector, 2010–2017                               |    |
| 1.3.2 | Production Attributable to Linkages with the Rest of the World by Sector, 2010–2017             | 35 |
| 1.3.3 | Net Intraregional Multipliers (M1), 2010–2017                                                   | 36 |
| 1.3.4 | Net Interregional Multipliers (M2), 2010–2017                                                   | 37 |
| 1.3.5 | Net Feedback Multipliers (M3), 2010–2017                                                        | 38 |
| 1.3.6 | Comparison of Exports in Gross and Value-Added Terms, 2010–2017                                 |    |
| 1.3.7 | Comparison of Revealed Comparative Advantage Measures in Gross and Value-Added Terms, 2010–2017 | 39 |
| Bhuta | un                                                                                              |    |
| 2.1.1 | Gross Value Added Multipliers                                                                   | 48 |
| 2.1.2 | Import Multipliers                                                                              |    |
| 2.1.3 | Output Multipliers                                                                              |    |
| 2.2.1 | Input-Output Backward Linkage                                                                   | _  |
| 2.2.2 | Input-Output Forward Linkage                                                                    |    |
| 2.3.1 | Production Attributable to Domestic Linkages by Sector, 2010–2017                               |    |
| 2.3.2 | Production Attributable to Linkages with the Rest of the World by Sector, 2010–2017             |    |
| 2.3.3 | Net Intraregional Multipliers (M1), 2010–2017                                                   |    |
| 2.3.4 | Net Interregional Multipliers (M2), 2010–2017                                                   |    |
| 2.3.5 | Net Feedback Multipliers (M3), 2010–2017                                                        |    |
| 2.3.6 | Comparison of Exports in Gross and Value-Added Terms, 2010–2017                                 |    |
| 2.3.7 | Comparison of Revealed Comparative Advantage Measures in Gross and Value-Added Terms, 2010–2017 | _  |
| India |                                                                                                 |    |
| 3.1.1 | Gross Value Added Multipliers                                                                   | 72 |
| 3.1.2 | Import Multipliers                                                                              |    |
| 3.1.3 | Output Multipliers                                                                              |    |
| 3.2.1 | Input-Output Backward Linkage                                                                   |    |