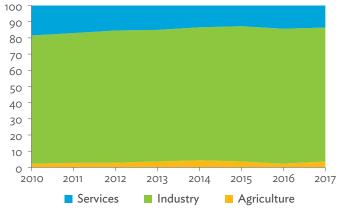

# TABLES, FIGURES, AND BOXES

| IARL  | .ES                                                                                             |    |
|-------|-------------------------------------------------------------------------------------------------|----|
| 1     | Example of an Input-Output Table                                                                | 1  |
| 2     | Sector Aggregation Used in Input-Output Tables                                                  | 2  |
| 3     | Multi-Region Input-Output Table                                                                 | 13 |
| Bangl | adesh                                                                                           |    |
| 1.1.1 | Gross Value Added Multipliers                                                                   | 24 |
| 1.1.2 | Import Multipliers                                                                              | 25 |
| 1.1.3 | Output Multipliers                                                                              | 26 |
| 1.2.1 | Input-Output Backward Linkage                                                                   | 29 |
| 1.2.2 | Input-Output Forward Linkage                                                                    | 30 |
| 1.3.1 | Production Attributable to Domestic Linkages by Sector, 2010–2017                               |    |
| 1.3.2 | Production Attributable to Linkages with the Rest of the World by Sector, 2010–2017             | 35 |
| 1.3.3 | Net Intraregional Multipliers (M1), 2010–2017                                                   | 36 |
| 1.3.4 | Net Interregional Multipliers (M2), 2010–2017                                                   | 37 |
| 1.3.5 | Net Feedback Multipliers (M3), 2010–2017                                                        | 38 |
| 1.3.6 | Comparison of Exports in Gross and Value-Added Terms, 2010–2017                                 |    |
| 1.3.7 | Comparison of Revealed Comparative Advantage Measures in Gross and Value-Added Terms, 2010–2017 | 39 |
| Bhuta | un                                                                                              |    |
| 2.1.1 | Gross Value Added Multipliers                                                                   | 48 |
| 2.1.2 | Import Multipliers                                                                              |    |
| 2.1.3 | Output Multipliers                                                                              |    |
| 2.2.1 | Input-Output Backward Linkage                                                                   | _  |
| 2.2.2 | Input-Output Forward Linkage                                                                    |    |
| 2.3.1 | Production Attributable to Domestic Linkages by Sector, 2010–2017                               |    |
| 2.3.2 | Production Attributable to Linkages with the Rest of the World by Sector, 2010–2017             |    |
| 2.3.3 | Net Intraregional Multipliers (M1), 2010–2017                                                   |    |
| 2.3.4 | Net Interregional Multipliers (M2), 2010–2017                                                   |    |
| 2.3.5 | Net Feedback Multipliers (M3), 2010–2017                                                        |    |
| 2.3.6 | Comparison of Exports in Gross and Value-Added Terms, 2010–2017                                 |    |
| 2.3.7 | Comparison of Revealed Comparative Advantage Measures in Gross and Value-Added Terms, 2010–2017 | _  |
| India |                                                                                                 |    |
| 3.1.1 | Gross Value Added Multipliers                                                                   | 72 |
| 3.1.2 | Import Multipliers                                                                              |    |
| 3.1.3 | Output Multipliers                                                                              |    |
| 3.2.1 | Input-Output Backward Linkage                                                                   |    |