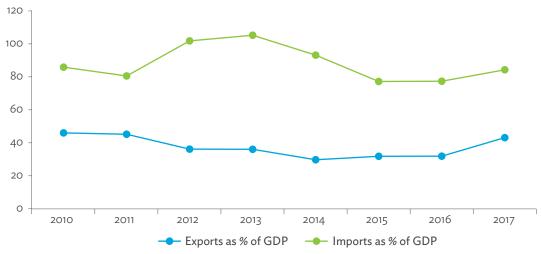

# TABLES, FIGURES, AND BOXES

| IARL  | .ES                                                                                             |    |
|-------|-------------------------------------------------------------------------------------------------|----|
| 1     | Example of an Input-Output Table                                                                | 1  |
| 2     | Sector Aggregation Used in Input-Output Tables                                                  | 2  |
| 3     | Multi-Region Input-Output Table                                                                 | 13 |
| Bangl | adesh                                                                                           |    |
| 1.1.1 | Gross Value Added Multipliers                                                                   | 24 |
| 1.1.2 | Import Multipliers                                                                              | 25 |
| 1.1.3 | Output Multipliers                                                                              | 26 |
| 1.2.1 | Input-Output Backward Linkage                                                                   | 29 |
| 1.2.2 | Input-Output Forward Linkage                                                                    | 30 |
| 1.3.1 | Production Attributable to Domestic Linkages by Sector, 2010–2017                               |    |
| 1.3.2 | Production Attributable to Linkages with the Rest of the World by Sector, 2010–2017             | 35 |
| 1.3.3 | Net Intraregional Multipliers (M1), 2010–2017                                                   | 36 |
| 1.3.4 | Net Interregional Multipliers (M2), 2010–2017                                                   | 37 |
| 1.3.5 | Net Feedback Multipliers (M3), 2010–2017                                                        | 38 |
| 1.3.6 | Comparison of Exports in Gross and Value-Added Terms, 2010–2017                                 |    |
| 1.3.7 | Comparison of Revealed Comparative Advantage Measures in Gross and Value-Added Terms, 2010–2017 | 39 |
| Bhuta | un                                                                                              |    |
| 2.1.1 | Gross Value Added Multipliers                                                                   | 48 |
| 2.1.2 | Import Multipliers                                                                              |    |
| 2.1.3 | Output Multipliers                                                                              |    |
| 2.2.1 | Input-Output Backward Linkage                                                                   | _  |
| 2.2.2 | Input-Output Forward Linkage                                                                    |    |
| 2.3.1 | Production Attributable to Domestic Linkages by Sector, 2010–2017                               |    |
| 2.3.2 | Production Attributable to Linkages with the Rest of the World by Sector, 2010–2017             |    |
| 2.3.3 | Net Intraregional Multipliers (M1), 2010–2017                                                   |    |
| 2.3.4 | Net Interregional Multipliers (M2), 2010–2017                                                   |    |
| 2.3.5 | Net Feedback Multipliers (M3), 2010–2017                                                        |    |
| 2.3.6 | Comparison of Exports in Gross and Value-Added Terms, 2010–2017                                 |    |
| 2.3.7 | Comparison of Revealed Comparative Advantage Measures in Gross and Value-Added Terms, 2010–2017 | _  |
| India |                                                                                                 |    |
| 3.1.1 | Gross Value Added Multipliers                                                                   | 72 |
| 3.1.2 | Import Multipliers                                                                              |    |
| 3.1.3 | Output Multipliers                                                                              |    |
| 3.2.1 | Input-Output Backward Linkage                                                                   |    |