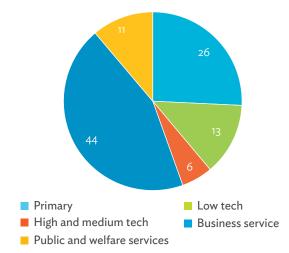

# TABLES, FIGURES, AND BOXES

| IARL  | .ES                                                                                             |    |
|-------|-------------------------------------------------------------------------------------------------|----|
| 1     | Example of an Input-Output Table                                                                | 1  |
| 2     | Sector Aggregation Used in Input-Output Tables                                                  | 2  |
| 3     | Multi-Region Input-Output Table                                                                 | 13 |
| Bangl | adesh                                                                                           |    |
| 1.1.1 | Gross Value Added Multipliers                                                                   | 24 |
| 1.1.2 | Import Multipliers                                                                              | 25 |
| 1.1.3 | Output Multipliers                                                                              | 26 |
| 1.2.1 | Input-Output Backward Linkage                                                                   | 29 |
| 1.2.2 | Input-Output Forward Linkage                                                                    | 30 |
| 1.3.1 | Production Attributable to Domestic Linkages by Sector, 2010–2017                               |    |
| 1.3.2 | Production Attributable to Linkages with the Rest of the World by Sector, 2010–2017             | 35 |
| 1.3.3 | Net Intraregional Multipliers (M1), 2010–2017                                                   | 36 |
| 1.3.4 | Net Interregional Multipliers (M2), 2010–2017                                                   | 37 |
| 1.3.5 | Net Feedback Multipliers (M3), 2010–2017                                                        | 38 |
| 1.3.6 | Comparison of Exports in Gross and Value-Added Terms, 2010–2017                                 |    |
| 1.3.7 | Comparison of Revealed Comparative Advantage Measures in Gross and Value-Added Terms, 2010–2017 | 39 |
| Bhuta | un                                                                                              |    |
| 2.1.1 | Gross Value Added Multipliers                                                                   | 48 |
| 2.1.2 | Import Multipliers                                                                              |    |
| 2.1.3 | Output Multipliers                                                                              |    |
| 2.2.1 | Input-Output Backward Linkage                                                                   | _  |
| 2.2.2 | Input-Output Forward Linkage                                                                    |    |
| 2.3.1 | Production Attributable to Domestic Linkages by Sector, 2010–2017                               |    |
| 2.3.2 | Production Attributable to Linkages with the Rest of the World by Sector, 2010–2017             |    |
| 2.3.3 | Net Intraregional Multipliers (M1), 2010–2017                                                   |    |
| 2.3.4 | Net Interregional Multipliers (M2), 2010–2017                                                   |    |
| 2.3.5 | Net Feedback Multipliers (M3), 2010–2017                                                        |    |
| 2.3.6 | Comparison of Exports in Gross and Value-Added Terms, 2010–2017                                 |    |
| 2.3.7 | Comparison of Revealed Comparative Advantage Measures in Gross and Value-Added Terms, 2010–2017 | _  |
| India |                                                                                                 |    |
| 3.1.1 | Gross Value Added Multipliers                                                                   | 72 |
| 3.1.2 | Import Multipliers                                                                              |    |
| 3.1.3 | Output Multipliers                                                                              |    |
| 3.2.1 | Input-Output Backward Linkage                                                                   |    |