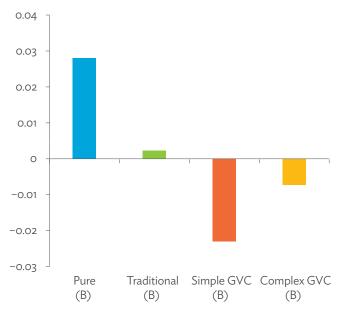

Bank Multi-Regional Input-Output Database.

Figure 3.4.5: Structural Changes from 2010 to 2017 in Different Types of Value-Added Creation Activities Based on Forward Linkages (%)



GVC = global value chain.

Note: Share in 2017 minus share in 2010, in percentage points. Source: Asian Development Bank Multi-Regional Input-Output Database.

Click here for figure data

Figure 3.4.6: Simple Global Value Chain Production Activities as a Share of Total Global Value Chain Production Activities Based on Forward Linkages, 2010–2017 (%)



GVC = global value chain.

Source: Asian Development Bank Multi-Regional Input-Output Database.

Click here for figure data

Figure 3.4.8: Structural Changes from 2010 to 2017 in Different Types of Value-Added Creation Activities Based on Backward Linkages (%)



GVC = global value chain.

Note: Share in 2017 minus share in 2010, in percentage points. Source: Asian Development Bank Multi-Regional Input-Output Database.

Click here for figure data

Figure 3.4.7: Production Activities as a Share of Gross Domestic Product, by Type of Value-Added Creation Activities Based on Backward Linkages, 2010–2017 (%)



GVC = global value chain.

 ${\it Source: Asian Development Bank Multi-Regional Input-Output Database.}$ 

Click here for figure data

Figure 3.4.9: Simple Global Value Chain Production Activities as a Share of Total Global Value Chain Production Activities Based on Backward Linkages (%)



GVC = global value chain.

Source: Asian Development Bank Multi-Regional Input-Output Database.

Figure 3.4.10: Global Value Chain Participation Based on Fo