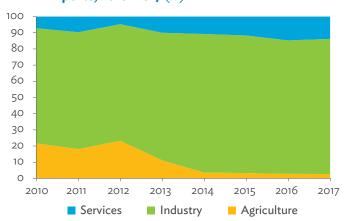

# TABLES, FIGURES, AND BOXES

| IARL  | .ES                                                                                             |    |
|-------|-------------------------------------------------------------------------------------------------|----|
| 1     | Example of an Input-Output Table                                                                | 1  |
| 2     | Sector Aggregation Used in Input-Output Tables                                                  | 2  |
| 3     | Multi-Region Input-Output Table                                                                 | 13 |
| Bangl | adesh                                                                                           |    |
| 1.1.1 | Gross Value Added Multipliers                                                                   | 24 |
| 1.1.2 | Import Multipliers                                                                              | 25 |
| 1.1.3 | Output Multipliers                                                                              | 26 |
| 1.2.1 | Input-Output Backward Linkage                                                                   | 29 |
| 1.2.2 | Input-Output Forward Linkage                                                                    | 30 |
| 1.3.1 | Production Attributable to Domestic Linkages by Sector, 2010–2017                               |    |
| 1.3.2 | Production Attributable to Linkages with the Rest of the World by Sector, 2010–2017             | 35 |
| 1.3.3 | Net Intraregional Multipliers (M1), 2010–2017                                                   | 36 |
| 1.3.4 | Net Interregional Multipliers (M2), 2010–2017                                                   | 37 |
| 1.3.5 | Net Feedback Multipliers (M3), 2010–2017                                                        | 38 |
| 1.3.6 | Comparison of Exports in Gross and Value-Added Terms, 2010–2017                                 |    |
| 1.3.7 | Comparison of Revealed Comparative Advantage Measures in Gross and Value-Added Terms, 2010–2017 | 39 |
| Bhuta | un                                                                                              |    |
| 2.1.1 | Gross Value Added Multipliers                                                                   | 48 |
| 2.1.2 | Import Multipliers                                                                              |    |
| 2.1.3 | Output Multipliers                                                                              |    |
| 2.2.1 | Input-Output Backward Linkage                                                                   | _  |
| 2.2.2 | Input-Output Forward Linkage                                                                    |    |
| 2.3.1 | Production Attributable to Domestic Linkages by Sector, 2010–2017                               |    |
| 2.3.2 | Production Attributable to Linkages with the Rest of the World by Sector, 2010–2017             |    |
| 2.3.3 | Net Intraregional Multipliers (M1), 2010–2017                                                   |    |
| 2.3.4 | Net Interregional Multipliers (M2), 2010–2017                                                   |    |
| 2.3.5 | Net Feedback Multipliers (M3), 2010–2017                                                        |    |
| 2.3.6 | Comparison of Exports in Gross and Value-Added Terms, 2010–2017                                 |    |
| 2.3.7 | Comparison of Revealed Comparative Advantage Measures in Gross and Value-Added Terms, 2010–2017 | _  |
| India |                                                                                                 |    |
| 3.1.1 | Gross Value Added Multipliers                                                                   | 72 |
| 3.1.2 | Import Multipliers                                                                              |    |
| 3.1.3 | Output Multipliers                                                                              |    |
| 3.2.1 | Input-Output Backward Linkage                                                                   |    |