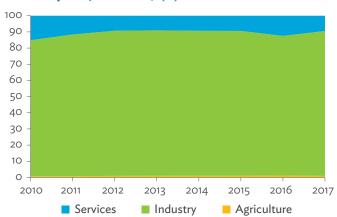

# TABLES, FIGURES, AND BOXES

| IARL  | .ES                                                                                             |    |
|-------|-------------------------------------------------------------------------------------------------|----|
| 1     | Example of an Input-Output Table                                                                | 1  |
| 2     | Sector Aggregation Used in Input-Output Tables                                                  | 2  |
| 3     | Multi-Region Input-Output Table                                                                 | 13 |
| Bangl | adesh                                                                                           |    |
| 1.1.1 | Gross Value Added Multipliers                                                                   | 24 |
| 1.1.2 | Import Multipliers                                                                              | 25 |
| 1.1.3 | Output Multipliers                                                                              | 26 |
| 1.2.1 | Input-Output Backward Linkage                                                                   | 29 |
| 1.2.2 | Input-Output Forward Linkage                                                                    | 30 |
| 1.3.1 | Production Attributable to Domestic Linkages by Sector, 2010–2017                               |    |
| 1.3.2 | Production Attributable to Linkages with the Rest of the World by Sector, 2010–2017             | 35 |
| 1.3.3 | Net Intraregional Multipliers (M1), 2010–2017                                                   | 36 |
| 1.3.4 | Net Interregional Multipliers (M2), 2010–2017                                                   | 37 |
| 1.3.5 | Net Feedback Multipliers (M3), 2010–2017                                                        | 38 |
| 1.3.6 | Comparison of Exports in Gross and Value-Added Terms, 2010–2017                                 |    |
| 1.3.7 | Comparison of Revealed Comparative Advantage Measures in Gross and Value-Added Terms, 2010–2017 | 39 |
| Bhuta | un                                                                                              |    |
| 2.1.1 | Gross Value Added Multipliers                                                                   | 48 |
| 2.1.2 | Import Multipliers                                                                              |    |
| 2.1.3 | Output Multipliers                                                                              |    |
| 2.2.1 | Input-Output Backward Linkage                                                                   | _  |
| 2.2.2 | Input-Output Forward Linkage                                                                    |    |
| 2.3.1 | Production Attributable to Domestic Linkages by Sector, 2010–2017                               |    |
| 2.3.2 | Production Attributable to Linkages with the Rest of the World by Sector, 2010–2017             |    |
| 2.3.3 | Net Intraregional Multipliers (M1), 2010–2017                                                   |    |
| 2.3.4 | Net Interregional Multipliers (M2), 2010–2017                                                   |    |
| 2.3.5 | Net Feedback Multipliers (M3), 2010–2017                                                        |    |
| 2.3.6 | Comparison of Exports in Gross and Value-Added Terms, 2010–2017                                 |    |
| 2.3.7 | Comparison of Revealed Comparative Advantage Measures in Gross and Value-Added Terms, 2010–2017 | _  |
| India |                                                                                                 |    |
| 3.1.1 | Gross Value Added Multipliers                                                                   | 72 |
| 3.1.2 | Import Multipliers                                                                              |    |
| 3.1.3 | Output Multipliers                                                                              |    |
| 3.2.1 | Input-Output Backward Linkage                                                                   |    |