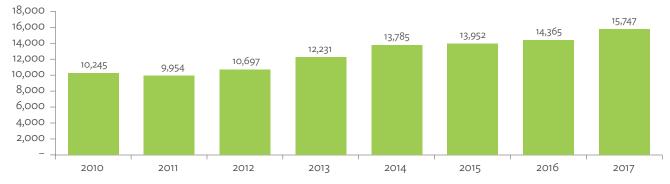

# TABLES, FIGURES, AND BOXES

| IARL  | .ES                                                                                             |    |
|-------|-------------------------------------------------------------------------------------------------|----|
| 1     | Example of an Input-Output Table                                                                | 1  |
| 2     | Sector Aggregation Used in Input-Output Tables                                                  | 2  |
| 3     | Multi-Region Input-Output Table                                                                 | 13 |
| Bangl | adesh                                                                                           |    |
| 1.1.1 | Gross Value Added Multipliers                                                                   | 24 |
| 1.1.2 | Import Multipliers                                                                              | 25 |
| 1.1.3 | Output Multipliers                                                                              | 26 |
| 1.2.1 | Input-Output Backward Linkage                                                                   | 29 |
| 1.2.2 | Input-Output Forward Linkage                                                                    | 30 |
| 1.3.1 | Production Attributable to Domestic Linkages by Sector, 2010–2017                               |    |
| 1.3.2 | Production Attributable to Linkages with the Rest of the World by Sector, 2010–2017             | 35 |
| 1.3.3 | Net Intraregional Multipliers (M1), 2010–2017                                                   | 36 |
| 1.3.4 | Net Interregional Multipliers (M2), 2010–2017                                                   | 37 |
| 1.3.5 | Net Feedback Multipliers (M3), 2010–2017                                                        | 38 |
| 1.3.6 | Comparison of Exports in Gross and Value-Added Terms, 2010–2017                                 |    |
| 1.3.7 | Comparison of Revealed Comparative Advantage Measures in Gross and Value-Added Terms, 2010–2017 | 39 |
| Bhuta | un                                                                                              |    |
| 2.1.1 | Gross Value Added Multipliers                                                                   | 48 |
| 2.1.2 | Import Multipliers                                                                              |    |
| 2.1.3 | Output Multipliers                                                                              |    |
| 2.2.1 | Input-Output Backward Linkage                                                                   | _  |
| 2.2.2 | Input-Output Forward Linkage                                                                    |    |
| 2.3.1 | Production Attributable to Domestic Linkages by Sector, 2010–2017                               |    |
| 2.3.2 | Production Attributable to Linkages with the Rest of the World by Sector, 2010–2017             |    |
| 2.3.3 | Net Intraregional Multipliers (M1), 2010–2017                                                   |    |
| 2.3.4 | Net Interregional Multipliers (M2), 2010–2017                                                   |    |
| 2.3.5 | Net Feedback Multipliers (M3), 2010–2017                                                        |    |
| 2.3.6 | Comparison of Exports in Gross and Value-Added Terms, 2010–2017                                 |    |
| 2.3.7 | Comparison of Revealed Comparative Advantage Measures in Gross and Value-Added Terms, 2010–2017 | _  |
| India |                                                                                                 |    |
| 3.1.1 | Gross Value Added Multipliers                                                                   | 72 |
| 3.1.2 | Import Multipliers                                                                              |    |
| 3.1.3 | Output Multipliers                                                                              |    |
| 3.2.1 | Input-Output Backward Linkage                                                                   |    |