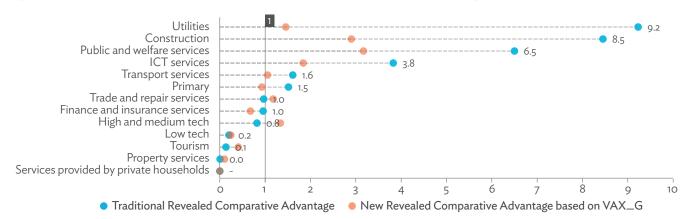

# TABLES, FIGURES, AND BOXES

| IARL  | .ES                                                                                             |    |
|-------|-------------------------------------------------------------------------------------------------|----|
| 1     | Example of an Input-Output Table                                                                | 1  |
| 2     | Sector Aggregation Used in Input-Output Tables                                                  | 2  |
| 3     | Multi-Region Input-Output Table                                                                 | 13 |
| Bangl | adesh                                                                                           |    |
| 1.1.1 | Gross Value Added Multipliers                                                                   | 24 |
| 1.1.2 | Import Multipliers                                                                              | 25 |
| 1.1.3 | Output Multipliers                                                                              | 26 |
| 1.2.1 | Input-Output Backward Linkage                                                                   | 29 |
| 1.2.2 | Input-Output Forward Linkage                                                                    | 30 |
| 1.3.1 | Production Attributable to Domestic Linkages by Sector, 2010–2017                               |    |
| 1.3.2 | Production Attributable to Linkages with the Rest of the World by Sector, 2010–2017             | 35 |
| 1.3.3 | Net Intraregional Multipliers (M1), 2010–2017                                                   | 36 |
| 1.3.4 | Net Interregional Multipliers (M2), 2010–2017                                                   | 37 |
| 1.3.5 | Net Feedback Multipliers (M3), 2010–2017                                                        | 38 |
| 1.3.6 | Comparison of Exports in Gross and Value-Added Terms, 2010–2017                                 |    |
| 1.3.7 | Comparison of Revealed Comparative Advantage Measures in Gross and Value-Added Terms, 2010–2017 | 39 |
| Bhuta | un                                                                                              |    |
| 2.1.1 | Gross Value Added Multipliers                                                                   | 48 |
| 2.1.2 | Import Multipliers                                                                              |    |
| 2.1.3 | Output Multipliers                                                                              |    |
| 2.2.1 | Input-Output Backward Linkage                                                                   | _  |
| 2.2.2 | Input-Output Forward Linkage                                                                    |    |
| 2.3.1 | Production Attributable to Domestic Linkages by Sector, 2010–2017                               |    |
| 2.3.2 | Production Attributable to Linkages with the Rest of the World by Sector, 2010–2017             |    |
| 2.3.3 | Net Intraregional Multipliers (M1), 2010–2017                                                   |    |
| 2.3.4 | Net Interregional Multipliers (M2), 2010–2017                                                   |    |
| 2.3.5 | Net Feedback Multipliers (M3), 2010–2017                                                        |    |
| 2.3.6 | Comparison of Exports in Gross and Value-Added Terms, 2010–2017                                 |    |
| 2.3.7 | Comparison of Revealed Comparative Advantage Measures in Gross and Value-Added Terms, 2010–2017 | _  |
| India |                                                                                                 |    |
| 3.1.1 | Gross Value Added Multipliers                                                                   | 72 |
| 3.1.2 | Import Multipliers                                                                              |    |
| 3.1.3 | Output Multipliers                                                                              |    |
| 3.2.1 | Input-Output Backward Linkage                                                                   |    |