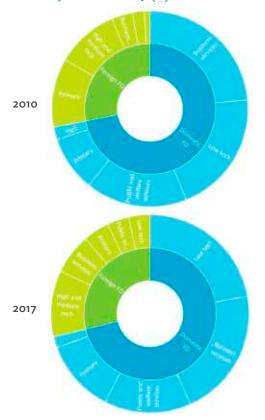

# TABLES, FIGURES, AND BOXES

| IARL  | .ES                                                                                             |    |
|-------|-------------------------------------------------------------------------------------------------|----|
| 1     | Example of an Input-Output Table                                                                | 1  |
| 2     | Sector Aggregation Used in Input-Output Tables                                                  | 2  |
| 3     | Multi-Region Input-Output Table                                                                 | 13 |
| Bangl | adesh                                                                                           |    |
| 1.1.1 | Gross Value Added Multipliers                                                                   | 24 |
| 1.1.2 | Import Multipliers                                                                              | 25 |
| 1.1.3 | Output Multipliers                                                                              | 26 |
| 1.2.1 | Input-Output Backward Linkage                                                                   | 29 |
| 1.2.2 | Input-Output Forward Linkage                                                                    | 30 |
| 1.3.1 | Production Attributable to Domestic Linkages by Sector, 2010–2017                               |    |
| 1.3.2 | Production Attributable to Linkages with the Rest of the World by Sector, 2010–2017             | 35 |
| 1.3.3 | Net Intraregional Multipliers (M1), 2010–2017                                                   | 36 |
| 1.3.4 | Net Interregional Multipliers (M2), 2010–2017                                                   | 37 |
| 1.3.5 | Net Feedback Multipliers (M3), 2010–2017                                                        | 38 |
| 1.3.6 | Comparison of Exports in Gross and Value-Added Terms, 2010–2017                                 |    |
| 1.3.7 | Comparison of Revealed Comparative Advantage Measures in Gross and Value-Added Terms, 2010–2017 | 39 |
| Bhuta | un                                                                                              |    |
| 2.1.1 | Gross Value Added Multipliers                                                                   | 48 |
| 2.1.2 | Import Multipliers                                                                              |    |
| 2.1.3 | Output Multipliers                                                                              |    |
| 2.2.1 | Input-Output Backward Linkage                                                                   | _  |
| 2.2.2 | Input-Output Forward Linkage                                                                    |    |
| 2.3.1 | Production Attributable to Domestic Linkages by Sector, 2010–2017                               |    |
| 2.3.2 | Production Attributable to Linkages with the Rest of the World by Sector, 2010–2017             |    |
| 2.3.3 | Net Intraregional Multipliers (M1), 2010–2017                                                   |    |
| 2.3.4 | Net Interregional Multipliers (M2), 2010–2017                                                   |    |
| 2.3.5 | Net Feedback Multipliers (M3), 2010–2017                                                        |    |
| 2.3.6 | Comparison of Exports in Gross and Value-Added Terms, 2010–2017                                 |    |
| 2.3.7 | Comparison of Revealed Comparative Advantage Measures in Gross and Value-Added Terms, 2010–2017 | _  |
| India |                                                                                                 |    |
| 3.1.1 | Gross Value Added Multipliers                                                                   | 72 |
| 3.1.2 | Import Multipliers                                                                              |    |
| 3.1.3 | Output Multipliers                                                                              |    |
| 3.2.1 | Input-Output Backward Linkage                                                                   |    |