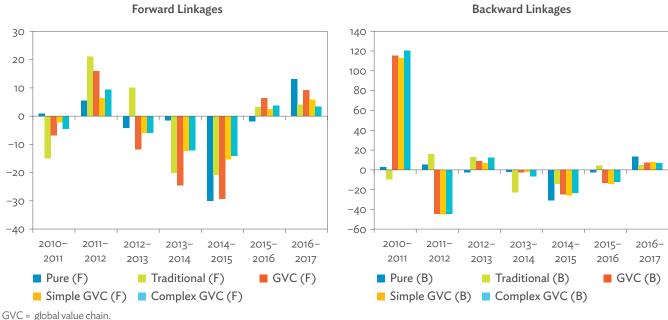

# TABLES, FIGURES, AND BOXES

| IARL  | .ES                                                                                             |    |
|-------|-------------------------------------------------------------------------------------------------|----|
| 1     | Example of an Input-Output Table                                                                | 1  |
| 2     | Sector Aggregation Used in Input-Output Tables                                                  | 2  |
| 3     | Multi-Region Input-Output Table                                                                 | 13 |
| Bangl | adesh                                                                                           |    |
| 1.1.1 | Gross Value Added Multipliers                                                                   | 24 |
| 1.1.2 | Import Multipliers                                                                              | 25 |
| 1.1.3 | Output Multipliers                                                                              | 26 |
| 1.2.1 | Input-Output Backward Linkage                                                                   | 29 |
| 1.2.2 | Input-Output Forward Linkage                                                                    | 30 |
| 1.3.1 | Production Attributable to Domestic Linkages by Sector, 2010–2017                               |    |
| 1.3.2 | Production Attributable to Linkages with the Rest of the World by Sector, 2010–2017             | 35 |
| 1.3.3 | Net Intraregional Multipliers (M1), 2010–2017                                                   | 36 |
| 1.3.4 | Net Interregional Multipliers (M2), 2010–2017                                                   | 37 |
| 1.3.5 | Net Feedback Multipliers (M3), 2010–2017                                                        | 38 |
| 1.3.6 | Comparison of Exports in Gross and Value-Added Terms, 2010–2017                                 |    |
| 1.3.7 | Comparison of Revealed Comparative Advantage Measures in Gross and Value-Added Terms, 2010–2017 | 39 |
| Bhuta | un                                                                                              |    |
| 2.1.1 | Gross Value Added Multipliers                                                                   | 48 |
| 2.1.2 | Import Multipliers                                                                              |    |
| 2.1.3 | Output Multipliers                                                                              |    |
| 2.2.1 | Input-Output Backward Linkage                                                                   | _  |
| 2.2.2 | Input-Output Forward Linkage                                                                    |    |
| 2.3.1 | Production Attributable to Domestic Linkages by Sector, 2010–2017                               |    |
| 2.3.2 | Production Attributable to Linkages with the Rest of the World by Sector, 2010–2017             |    |
| 2.3.3 | Net Intraregional Multipliers (M1), 2010–2017                                                   |    |
| 2.3.4 | Net Interregional Multipliers (M2), 2010–2017                                                   |    |
| 2.3.5 | Net Feedback Multipliers (M3), 2010–2017                                                        |    |
| 2.3.6 | Comparison of Exports in Gross and Value-Added Terms, 2010–2017                                 |    |
| 2.3.7 | Comparison of Revealed Comparative Advantage Measures in Gross and Value-Added Terms, 2010–2017 | _  |
| India |                                                                                                 |    |
| 3.1.1 | Gross Value Added Multipliers                                                                   | 72 |
| 3.1.2 | Import Multipliers                                                                              |    |
| 3.1.3 | Output Multipliers                                                                              |    |
| 3.2.1 | Input-Output Backward Linkage                                                                   |    |