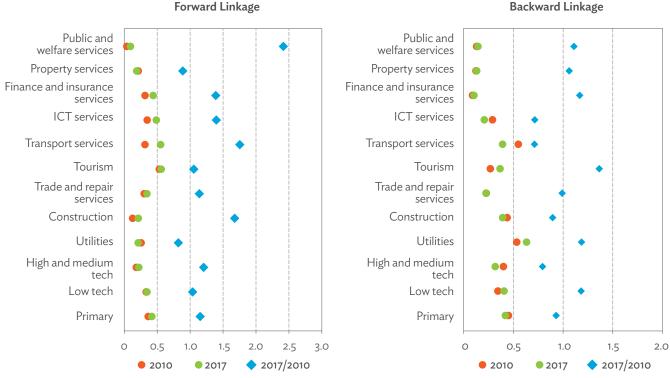

# TABLES, FIGURES, AND BOXES

| IARL  | .ES                                                                                             |    |
|-------|-------------------------------------------------------------------------------------------------|----|
| 1     | Example of an Input-Output Table                                                                | 1  |
| 2     | Sector Aggregation Used in Input-Output Tables                                                  | 2  |
| 3     | Multi-Region Input-Output Table                                                                 | 13 |
| Bangl | adesh                                                                                           |    |
| 1.1.1 | Gross Value Added Multipliers                                                                   | 24 |
| 1.1.2 | Import Multipliers                                                                              | 25 |
| 1.1.3 | Output Multipliers                                                                              | 26 |
| 1.2.1 | Input-Output Backward Linkage                                                                   | 29 |
| 1.2.2 | Input-Output Forward Linkage                                                                    | 30 |
| 1.3.1 | Production Attributable to Domestic Linkages by Sector, 2010–2017                               |    |
| 1.3.2 | Production Attributable to Linkages with the Rest of the World by Sector, 2010–2017             | 35 |
| 1.3.3 | Net Intraregional Multipliers (M1), 2010–2017                                                   | 36 |
| 1.3.4 | Net Interregional Multipliers (M2), 2010–2017                                                   | 37 |
| 1.3.5 | Net Feedback Multipliers (M3), 2010–2017                                                        | 38 |
| 1.3.6 | Comparison of Exports in Gross and Value-Added Terms, 2010–2017                                 |    |
| 1.3.7 | Comparison of Revealed Comparative Advantage Measures in Gross and Value-Added Terms, 2010–2017 | 39 |
| Bhuta | un                                                                                              |    |
| 2.1.1 | Gross Value Added Multipliers                                                                   | 48 |
| 2.1.2 | Import Multipliers                                                                              |    |
| 2.1.3 | Output Multipliers                                                                              |    |
| 2.2.1 | Input-Output Backward Linkage                                                                   | _  |
| 2.2.2 | Input-Output Forward Linkage                                                                    |    |
| 2.3.1 | Production Attributable to Domestic Linkages by Sector, 2010–2017                               |    |
| 2.3.2 | Production Attributable to Linkages with the Rest of the World by Sector, 2010–2017             |    |
| 2.3.3 | Net Intraregional Multipliers (M1), 2010–2017                                                   |    |
| 2.3.4 | Net Interregional Multipliers (M2), 2010–2017                                                   |    |
| 2.3.5 | Net Feedback Multipliers (M3), 2010–2017                                                        |    |
| 2.3.6 | Comparison of Exports in Gross and Value-Added Terms, 2010–2017                                 |    |
| 2.3.7 | Comparison of Revealed Comparative Advantage Measures in Gross and Value-Added Terms, 2010–2017 | _  |
| India |                                                                                                 |    |
| 3.1.1 | Gross Value Added Multipliers                                                                   | 72 |
| 3.1.2 | Import Multipliers                                                                              |    |
| 3.1.3 | Output Multipliers                                                                              |    |
| 3.2.1 | Input-Output Backward Linkage                                                                   |    |