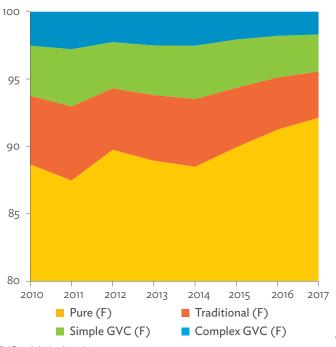

# TABLES, FIGURES, AND BOXES

| IARL  | .ES                                                                                             |    |
|-------|-------------------------------------------------------------------------------------------------|----|
| 1     | Example of an Input-Output Table                                                                | 1  |
| 2     | Sector Aggregation Used in Input-Output Tables                                                  | 2  |
| 3     | Multi-Region Input-Output Table                                                                 | 13 |
| Bangl | adesh                                                                                           |    |
| 1.1.1 | Gross Value Added Multipliers                                                                   | 24 |
| 1.1.2 | Import Multipliers                                                                              | 25 |
| 1.1.3 | Output Multipliers                                                                              | 26 |
| 1.2.1 | Input-Output Backward Linkage                                                                   | 29 |
| 1.2.2 | Input-Output Forward Linkage                                                                    | 30 |
| 1.3.1 | Production Attributable to Domestic Linkages by Sector, 2010–2017                               |    |
| 1.3.2 | Production Attributable to Linkages with the Rest of the World by Sector, 2010–2017             | 35 |
| 1.3.3 | Net Intraregional Multipliers (M1), 2010–2017                                                   | 36 |
| 1.3.4 | Net Interregional Multipliers (M2), 2010–2017                                                   | 37 |
| 1.3.5 | Net Feedback Multipliers (M3), 2010–2017                                                        | 38 |
| 1.3.6 | Comparison of Exports in Gross and Value-Added Terms, 2010–2017                                 |    |
| 1.3.7 | Comparison of Revealed Comparative Advantage Measures in Gross and Value-Added Terms, 2010–2017 | 39 |
| Bhuta | un                                                                                              |    |
| 2.1.1 | Gross Value Added Multipliers                                                                   | 48 |
| 2.1.2 | Import Multipliers                                                                              |    |
| 2.1.3 | Output Multipliers                                                                              |    |
| 2.2.1 | Input-Output Backward Linkage                                                                   | _  |
| 2.2.2 | Input-Output Forward Linkage                                                                    |    |
| 2.3.1 | Production Attributable to Domestic Linkages by Sector, 2010–2017                               |    |
| 2.3.2 | Production Attributable to Linkages with the Rest of the World by Sector, 2010–2017             |    |
| 2.3.3 | Net Intraregional Multipliers (M1), 2010–2017                                                   |    |
| 2.3.4 | Net Interregional Multipliers (M2), 2010–2017                                                   |    |
| 2.3.5 | Net Feedback Multipliers (M3), 2010–2017                                                        |    |
| 2.3.6 | Comparison of Exports in Gross and Value-Added Terms, 2010–2017                                 |    |
| 2.3.7 | Comparison of Revealed Comparative Advantage Measures in Gross and Value-Added Terms, 2010–2017 | _  |
| India |                                                                                                 |    |
| 3.1.1 | Gross Value Added Multipliers                                                                   | 72 |
| 3.1.2 | Import Multipliers                                                                              |    |
| 3.1.3 | Output Multipliers                                                                              |    |
| 3.2.1 | Input-Output Backward Linkage                                                                   |    |