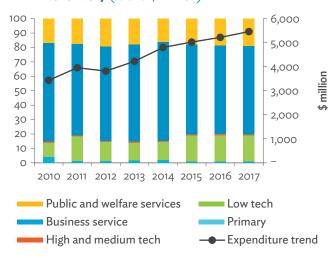

# TABLES, FIGURES, AND BOXES

| IARL  | .ES                                                                                             |    |
|-------|-------------------------------------------------------------------------------------------------|----|
| 1     | Example of an Input-Output Table                                                                | 1  |
| 2     | Sector Aggregation Used in Input-Output Tables                                                  | 2  |
| 3     | Multi-Region Input-Output Table                                                                 | 13 |
| Bangl | adesh                                                                                           |    |
| 1.1.1 | Gross Value Added Multipliers                                                                   | 24 |
| 1.1.2 | Import Multipliers                                                                              | 25 |
| 1.1.3 | Output Multipliers                                                                              | 26 |
| 1.2.1 | Input-Output Backward Linkage                                                                   | 29 |
| 1.2.2 | Input-Output Forward Linkage                                                                    | 30 |
| 1.3.1 | Production Attributable to Domestic Linkages by Sector, 2010–2017                               |    |
| 1.3.2 | Production Attributable to Linkages with the Rest of the World by Sector, 2010–2017             | 35 |
| 1.3.3 | Net Intraregional Multipliers (M1), 2010–2017                                                   | 36 |
| 1.3.4 | Net Interregional Multipliers (M2), 2010–2017                                                   | 37 |
| 1.3.5 | Net Feedback Multipliers (M3), 2010–2017                                                        | 38 |
| 1.3.6 | Comparison of Exports in Gross and Value-Added Terms, 2010–2017                                 |    |
| 1.3.7 | Comparison of Revealed Comparative Advantage Measures in Gross and Value-Added Terms, 2010–2017 | 39 |
| Bhuta | un                                                                                              |    |
| 2.1.1 | Gross Value Added Multipliers                                                                   | 48 |
| 2.1.2 | Import Multipliers                                                                              |    |
| 2.1.3 | Output Multipliers                                                                              |    |
| 2.2.1 | Input-Output Backward Linkage                                                                   | _  |
| 2.2.2 | Input-Output Forward Linkage                                                                    |    |
| 2.3.1 | Production Attributable to Domestic Linkages by Sector, 2010–2017                               |    |
| 2.3.2 | Production Attributable to Linkages with the Rest of the World by Sector, 2010–2017             |    |
| 2.3.3 | Net Intraregional Multipliers (M1), 2010–2017                                                   |    |
| 2.3.4 | Net Interregional Multipliers (M2), 2010–2017                                                   |    |
| 2.3.5 | Net Feedback Multipliers (M3), 2010–2017                                                        |    |
| 2.3.6 | Comparison of Exports in Gross and Value-Added Terms, 2010–2017                                 |    |
| 2.3.7 | Comparison of Revealed Comparative Advantage Measures in Gross and Value-Added Terms, 2010–2017 | _  |
| India |                                                                                                 |    |
| 3.1.1 | Gross Value Added Multipliers                                                                   | 72 |
| 3.1.2 | Import Multipliers                                                                              |    |
| 3.1.3 | Output Multipliers                                                                              |    |
| 3.2.1 | Input-Output Backward Linkage                                                                   |    |