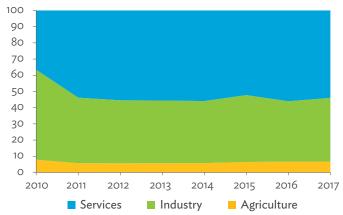

# TABLES, FIGURES, AND BOXES

| IARL  | .ES                                                                                             |    |
|-------|-------------------------------------------------------------------------------------------------|----|
| 1     | Example of an Input-Output Table                                                                | 1  |
| 2     | Sector Aggregation Used in Input-Output Tables                                                  | 2  |
| 3     | Multi-Region Input-Output Table                                                                 | 13 |
| Bangl | adesh                                                                                           |    |
| 1.1.1 | Gross Value Added Multipliers                                                                   | 24 |
| 1.1.2 | Import Multipliers                                                                              | 25 |
| 1.1.3 | Output Multipliers                                                                              | 26 |
| 1.2.1 | Input-Output Backward Linkage                                                                   | 29 |
| 1.2.2 | Input-Output Forward Linkage                                                                    | 30 |
| 1.3.1 | Production Attributable to Domestic Linkages by Sector, 2010–2017                               |    |
| 1.3.2 | Production Attributable to Linkages with the Rest of the World by Sector, 2010–2017             | 35 |
| 1.3.3 | Net Intraregional Multipliers (M1), 2010–2017                                                   | 36 |
| 1.3.4 | Net Interregional Multipliers (M2), 2010–2017                                                   | 37 |
| 1.3.5 | Net Feedback Multipliers (M3), 2010–2017                                                        | 38 |
| 1.3.6 | Comparison of Exports in Gross and Value-Added Terms, 2010–2017                                 |    |
| 1.3.7 | Comparison of Revealed Comparative Advantage Measures in Gross and Value-Added Terms, 2010–2017 | 39 |
| Bhuta | un                                                                                              |    |
| 2.1.1 | Gross Value Added Multipliers                                                                   | 48 |
| 2.1.2 | Import Multipliers                                                                              |    |
| 2.1.3 | Output Multipliers                                                                              |    |
| 2.2.1 | Input-Output Backward Linkage                                                                   | _  |
| 2.2.2 | Input-Output Forward Linkage                                                                    |    |
| 2.3.1 | Production Attributable to Domestic Linkages by Sector, 2010–2017                               |    |
| 2.3.2 | Production Attributable to Linkages with the Rest of the World by Sector, 2010–2017             |    |
| 2.3.3 | Net Intraregional Multipliers (M1), 2010–2017                                                   |    |
| 2.3.4 | Net Interregional Multipliers (M2), 2010–2017                                                   |    |
| 2.3.5 | Net Feedback Multipliers (M3), 2010–2017                                                        |    |
| 2.3.6 | Comparison of Exports in Gross and Value-Added Terms, 2010–2017                                 |    |
| 2.3.7 | Comparison of Revealed Comparative Advantage Measures in Gross and Value-Added Terms, 2010–2017 | _  |
| India |                                                                                                 |    |
| 3.1.1 | Gross Value Added Multipliers                                                                   | 72 |
| 3.1.2 | Import Multipliers                                                                              |    |
| 3.1.3 | Output Multipliers                                                                              |    |
| 3.2.1 | Input-Output Backward Linkage                                                                   |    |