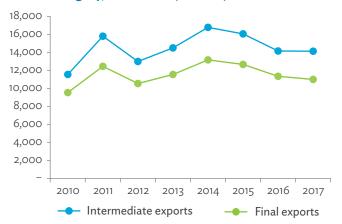

# TABLES, FIGURES, AND BOXES

| IARL  | .ES                                                                                             |    |
|-------|-------------------------------------------------------------------------------------------------|----|
| 1     | Example of an Input-Output Table                                                                | 1  |
| 2     | Sector Aggregation Used in Input-Output Tables                                                  | 2  |
| 3     | Multi-Region Input-Output Table                                                                 | 13 |
| Bangl | adesh                                                                                           |    |
| 1.1.1 | Gross Value Added Multipliers                                                                   | 24 |
| 1.1.2 | Import Multipliers                                                                              | 25 |
| 1.1.3 | Output Multipliers                                                                              | 26 |
| 1.2.1 | Input-Output Backward Linkage                                                                   | 29 |
| 1.2.2 | Input-Output Forward Linkage                                                                    | 30 |
| 1.3.1 | Production Attributable to Domestic Linkages by Sector, 2010–2017                               |    |
| 1.3.2 | Production Attributable to Linkages with the Rest of the World by Sector, 2010–2017             | 35 |
| 1.3.3 | Net Intraregional Multipliers (M1), 2010–2017                                                   | 36 |
| 1.3.4 | Net Interregional Multipliers (M2), 2010–2017                                                   | 37 |
| 1.3.5 | Net Feedback Multipliers (M3), 2010–2017                                                        | 38 |
| 1.3.6 | Comparison of Exports in Gross and Value-Added Terms, 2010–2017                                 |    |
| 1.3.7 | Comparison of Revealed Comparative Advantage Measures in Gross and Value-Added Terms, 2010–2017 | 39 |
| Bhuta | un                                                                                              |    |
| 2.1.1 | Gross Value Added Multipliers                                                                   | 48 |
| 2.1.2 | Import Multipliers                                                                              |    |
| 2.1.3 | Output Multipliers                                                                              |    |
| 2.2.1 | Input-Output Backward Linkage                                                                   | _  |
| 2.2.2 | Input-Output Forward Linkage                                                                    |    |
| 2.3.1 | Production Attributable to Domestic Linkages by Sector, 2010–2017                               |    |
| 2.3.2 | Production Attributable to Linkages with the Rest of the World by Sector, 2010–2017             |    |
| 2.3.3 | Net Intraregional Multipliers (M1), 2010–2017                                                   |    |
| 2.3.4 | Net Interregional Multipliers (M2), 2010–2017                                                   |    |
| 2.3.5 | Net Feedback Multipliers (M3), 2010–2017                                                        |    |
| 2.3.6 | Comparison of Exports in Gross and Value-Added Terms, 2010–2017                                 |    |
| 2.3.7 | Comparison of Revealed Comparative Advantage Measures in Gross and Value-Added Terms, 2010–2017 | _  |
| India |                                                                                                 |    |
| 3.1.1 | Gross Value Added Multipliers                                                                   | 72 |
| 3.1.2 | Import Multipliers                                                                              |    |
| 3.1.3 | Output Multipliers                                                                              |    |
| 3.2.1 | Input-Output Backward Linkage                                                                   |    |