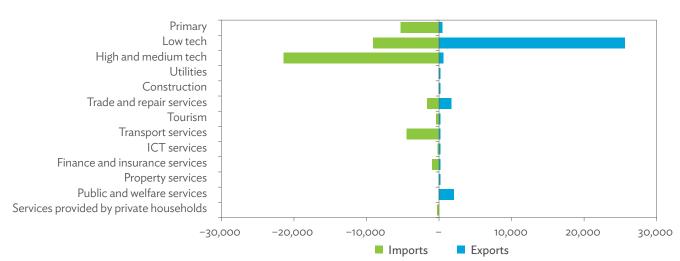

employed persons                      | 0.890             | 0.899 | 0.886 | 0.892 | 0.610 | 0.606 | 0.595 | 0.592              |
|                                                               | lowest<br>linkage |       |       |       |       |       |       | highest<br>linkage |

M&Eq = machinery and equipment, nec = not elsewhere classified. Note: Values are normalized values.

Source: Asian Development Bank Multi-Regional Input-Output Database.

# INTERNATIONAL TRADE AND PRODUCTION LINKAGES

## Bangladesh

Figure 1.3.1: Exports and Imports as a Share of Gross Domestic Product, 2010–2017 (%)



GDP = gross domestic product. Source: Asian Development Bank Multi-Regional Input-Output Database.

Click here for figure data

Figure 1.3.2: Total Foreign Trade by Sector, 2017 (\$ million)



\$ = United States dollar, ICT =information and communication technology. Source: Asian Development Bank Multi-Regional Input-Output Database.

Figure 1.3.3: Trend of Export Activity by End-Use Category, 2010–2017 (\$ million)



\$ = United States dollar.

Source: Asian Development Bank Multi-Regional Input-Output Database.

Click here for figure data

Figure 1.3.4: Shares of Sectors to Total Intermediate Exports, 2010-2017 (%)



Source: Asian Development Bank Multi-Regional Input-Output Database.

Click here for figure data

Figure 1.3.5: Shares of Sectors to Total Final Exports, 2010–2017 (%)



Source: Asian Development Bank Multi-Regional Input-Output Database.

Click here for figure data

Figure 1.3.6: Trend of Import Activity by End-Use Category, 2010–2017 (\$ million)



\$ = Un