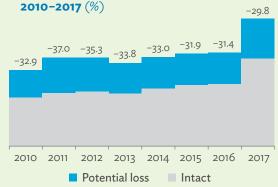

# TABLES, FIGURES, AND BOXES

| IARL  | .ES                                                                                             |    |
|-------|-------------------------------------------------------------------------------------------------|----|
| 1     | Example of an Input-Output Table                                                                | 1  |
| 2     | Sector Aggregation Used in Input-Output Tables                                                  | 2  |
| 3     | Multi-Region Input-Output Table                                                                 | 13 |
| Bangl | adesh                                                                                           |    |
| 1.1.1 | Gross Value Added Multipliers                                                                   | 24 |
| 1.1.2 | Import Multipliers                                                                              | 25 |
| 1.1.3 | Output Multipliers                                                                              | 26 |
| 1.2.1 | Input-Output Backward Linkage                                                                   | 29 |
| 1.2.2 | Input-Output Forward Linkage                                                                    | 30 |
| 1.3.1 | Production Attributable to Domestic Linkages by Sector, 2010–2017                               |    |
| 1.3.2 | Production Attributable to Linkages with the Rest of the World by Sector, 2010–2017             | 35 |
| 1.3.3 | Net Intraregional Multipliers (M1), 2010–2017                                                   | 36 |
| 1.3.4 | Net Interregional Multipliers (M2), 2010–2017                                                   | 37 |
| 1.3.5 | Net Feedback Multipliers (M3), 2010–2017                                                        | 38 |
| 1.3.6 | Comparison of Exports in Gross and Value-Added Terms, 2010–2017                                 |    |
| 1.3.7 | Comparison of Revealed Comparative Advantage Measures in Gross and Value-Added Terms, 2010–2017 | 39 |
| Bhuta | un                                                                                              |    |
| 2.1.1 | Gross Value Added Multipliers                                                                   | 48 |
| 2.1.2 | Import Multipliers                                                                              |    |
| 2.1.3 | Output Multipliers                                                                              |    |
| 2.2.1 | Input-Output Backward Linkage                                                                   | _  |
| 2.2.2 | Input-Output Forward Linkage                                                                    |    |
| 2.3.1 | Production Attributable to Domestic Linkages by Sector, 2010–2017                               |    |
| 2.3.2 | Production Attributable to Linkages with the Rest of the World by Sector, 2010–2017             |    |
| 2.3.3 | Net Intraregional Multipliers (M1), 2010–2017                                                   |    |
| 2.3.4 | Net Interregional Multipliers (M2), 2010–2017                                                   |    |
| 2.3.5 | Net Feedback Multipliers (M3), 2010–2017                                                        |    |
| 2.3.6 | Comparison of Exports in Gross and Value-Added Terms, 2010–2017                                 |    |
| 2.3.7 | Comparison of Revealed Comparative Advantage Measures in Gross and Value-Added Terms, 2010–2017 | _  |
| India |                                                                                                 |    |
| 3.1.1 | Gross Value Added Multipliers                                                                   | 72 |
| 3.1.2 | Import Multipliers                                                                              |    |
| 3.1.3 | Output Multipliers                                                                              |    |
| 3.2.1 | Input-Output Backward Linkage                                                                   |    |