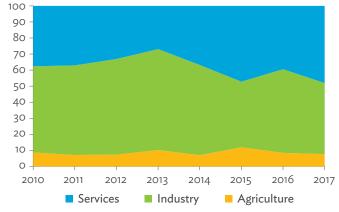

# TABLES, FIGURES, AND BOXES

| IARL  | .ES                                                                                             |    |
|-------|-------------------------------------------------------------------------------------------------|----|
| 1     | Example of an Input-Output Table                                                                | 1  |
| 2     | Sector Aggregation Used in Input-Output Tables                                                  | 2  |
| 3     | Multi-Region Input-Output Table                                                                 | 13 |
| Bangl | adesh                                                                                           |    |
| 1.1.1 | Gross Value Added Multipliers                                                                   | 24 |
| 1.1.2 | Import Multipliers                                                                              | 25 |
| 1.1.3 | Output Multipliers                                                                              | 26 |
| 1.2.1 | Input-Output Backward Linkage                                                                   | 29 |
| 1.2.2 | Input-Output Forward Linkage                                                                    | 30 |
| 1.3.1 | Production Attributable to Domestic Linkages by Sector, 2010–2017                               |    |
| 1.3.2 | Production Attributable to Linkages with the Rest of the World by Sector, 2010–2017             | 35 |
| 1.3.3 | Net Intraregional Multipliers (M1), 2010–2017                                                   | 36 |
| 1.3.4 | Net Interregional Multipliers (M2), 2010–2017                                                   | 37 |
| 1.3.5 | Net Feedback Multipliers (M3), 2010–2017                                                        | 38 |
| 1.3.6 | Comparison of Exports in Gross and Value-Added Terms, 2010–2017                                 |    |
| 1.3.7 | Comparison of Revealed Comparative Advantage Measures in Gross and Value-Added Terms, 2010–2017 | 39 |
| Bhuta | un                                                                                              |    |
| 2.1.1 | Gross Value Added Multipliers                                                                   | 48 |
| 2.1.2 | Import Multipliers                                                                              |    |
| 2.1.3 | Output Multipliers                                                                              |    |
| 2.2.1 | Input-Output Backward Linkage                                                                   | _  |
| 2.2.2 | Input-Output Forward Linkage                                                                    |    |
| 2.3.1 | Production Attributable to Domestic Linkages by Sector, 2010–2017                               |    |
| 2.3.2 | Production Attributable to Linkages with the Rest of the World by Sector, 2010–2017             |    |
| 2.3.3 | Net Intraregional Multipliers (M1), 2010–2017                                                   |    |
| 2.3.4 | Net Interregional Multipliers (M2), 2010–2017                                                   |    |
| 2.3.5 | Net Feedback Multipliers (M3), 2010–2017                                                        |    |
| 2.3.6 | Comparison of Exports in Gross and Value-Added Terms, 2010–2017                                 |    |
| 2.3.7 | Comparison of Revealed Comparative Advantage Measures in Gross and Value-Added Terms, 2010–2017 | _  |
| India |                                                                                                 |    |
| 3.1.1 | Gross Value Added Multipliers                                                                   | 72 |
| 3.1.2 | Import Multipliers                                                                              |    |
| 3.1.3 | Output Multipliers                                                                              |    |
| 3.2.1 | Input-Output Backward Linkage                                                                   |    |