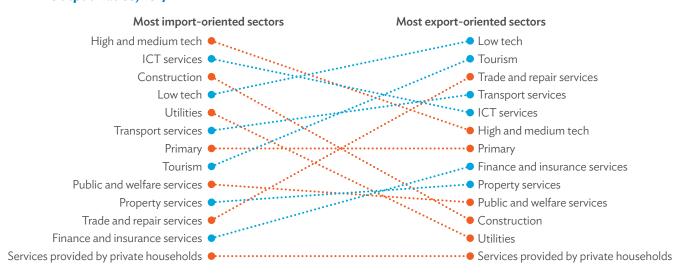

# TABLES, FIGURES, AND BOXES

| IARL  | .ES                                                                                             |    |
|-------|-------------------------------------------------------------------------------------------------|----|
| 1     | Example of an Input-Output Table                                                                | 1  |
| 2     | Sector Aggregation Used in Input-Output Tables                                                  | 2  |
| 3     | Multi-Region Input-Output Table                                                                 | 13 |
| Bangl | adesh                                                                                           |    |
| 1.1.1 | Gross Value Added Multipliers                                                                   | 24 |
| 1.1.2 | Import Multipliers                                                                              | 25 |
| 1.1.3 | Output Multipliers                                                                              | 26 |
| 1.2.1 | Input-Output Backward Linkage                                                                   | 29 |
| 1.2.2 | Input-Output Forward Linkage                                                                    | 30 |
| 1.3.1 | Production Attributable to Domestic Linkages by Sector, 2010–2017                               |    |
| 1.3.2 | Production Attributable to Linkages with the Rest of the World by Sector, 2010–2017             | 35 |
| 1.3.3 | Net Intraregional Multipliers (M1), 2010–2017                                                   | 36 |
| 1.3.4 | Net Interregional Multipliers (M2), 2010–2017                                                   | 37 |
| 1.3.5 | Net Feedback Multipliers (M3), 2010–2017                                                        | 38 |
| 1.3.6 | Comparison of Exports in Gross and Value-Added Terms, 2010–2017                                 |    |
| 1.3.7 | Comparison of Revealed Comparative Advantage Measures in Gross and Value-Added Terms, 2010–2017 | 39 |
| Bhuta | un                                                                                              |    |
| 2.1.1 | Gross Value Added Multipliers                                                                   | 48 |
| 2.1.2 | Import Multipliers                                                                              |    |
| 2.1.3 | Output Multipliers                                                                              |    |
| 2.2.1 | Input-Output Backward Linkage                                                                   | _  |
| 2.2.2 | Input-Output Forward Linkage                                                                    |    |
| 2.3.1 | Production Attributable to Domestic Linkages by Sector, 2010–2017                               |    |
| 2.3.2 | Production Attributable to Linkages with the Rest of the World by Sector, 2010–2017             |    |
| 2.3.3 | Net Intraregional Multipliers (M1), 2010–2017                                                   |    |
| 2.3.4 | Net Interregional Multipliers (M2), 2010–2017                                                   |    |
| 2.3.5 | Net Feedback Multipliers (M3), 2010–2017                                                        |    |
| 2.3.6 | Comparison of Exports in Gross and Value-Added Terms, 2010–2017                                 |    |
| 2.3.7 | Comparison of Revealed Comparative Advantage Measures in Gross and Value-Added Terms, 2010–2017 | _  |
| India |                                                                                                 |    |
| 3.1.1 | Gross Value Added Multipliers                                                                   | 72 |
| 3.1.2 | Import Multipliers                                                                              |    |
| 3.1.3 | Output Multipliers                                                                              |    |
| 3.2.1 | Input-Output Backward Linkage                                                                   |    |