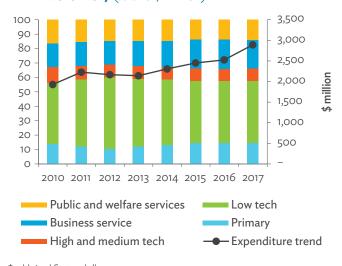

# TABLES, FIGURES, AND BOXES

| IARL  | .ES                                                                                             |    |
|-------|-------------------------------------------------------------------------------------------------|----|
| 1     | Example of an Input-Output Table                                                                | 1  |
| 2     | Sector Aggregation Used in Input-Output Tables                                                  | 2  |
| 3     | Multi-Region Input-Output Table                                                                 | 13 |
| Bangl | adesh                                                                                           |    |
| 1.1.1 | Gross Value Added Multipliers                                                                   | 24 |
| 1.1.2 | Import Multipliers                                                                              | 25 |
| 1.1.3 | Output Multipliers                                                                              | 26 |
| 1.2.1 | Input-Output Backward Linkage                                                                   | 29 |
| 1.2.2 | Input-Output Forward Linkage                                                                    | 30 |
| 1.3.1 | Production Attributable to Domestic Linkages by Sector, 2010–2017                               |    |
| 1.3.2 | Production Attributable to Linkages with the Rest of the World by Sector, 2010–2017             | 35 |
| 1.3.3 | Net Intraregional Multipliers (M1), 2010–2017                                                   | 36 |
| 1.3.4 | Net Interregional Multipliers (M2), 2010–2017                                                   | 37 |
| 1.3.5 | Net Feedback Multipliers (M3), 2010–2017                                                        | 38 |
| 1.3.6 | Comparison of Exports in Gross and Value-Added Terms, 2010–2017                                 |    |
| 1.3.7 | Comparison of Revealed Comparative Advantage Measures in Gross and Value-Added Terms, 2010–2017 | 39 |
| Bhuta | un                                                                                              |    |
| 2.1.1 | Gross Value Added Multipliers                                                                   | 48 |
| 2.1.2 | Import Multipliers                                                                              |    |
| 2.1.3 | Output Multipliers                                                                              |    |
| 2.2.1 | Input-Output Backward Linkage                                                                   | _  |
| 2.2.2 | Input-Output Forward Linkage                                                                    |    |
| 2.3.1 | Production Attributable to Domestic Linkages by Sector, 2010–2017                               |    |
| 2.3.2 | Production Attributable to Linkages with the Rest of the World by Sector, 2010–2017             |    |
| 2.3.3 | Net Intraregional Multipliers (M1), 2010–2017                                                   |    |
| 2.3.4 | Net Interregional Multipliers (M2), 2010–2017                                                   |    |
| 2.3.5 | Net Feedback Multipliers (M3), 2010–2017                                                        |    |
| 2.3.6 | Comparison of Exports in Gross and Value-Added Terms, 2010–2017                                 |    |
| 2.3.7 | Comparison of Revealed Comparative Advantage Measures in Gross and Value-Added Terms, 2010–2017 | _  |
| India |                                                                                                 |    |
| 3.1.1 | Gross Value Added Multipliers                                                                   | 72 |
| 3.1.2 | Import Multipliers                                                                              |    |
| 3.1.3 | Output Multipliers                                                                              |    |
| 3.2.1 | Input-Output Backward Linkage                                                                   |    |