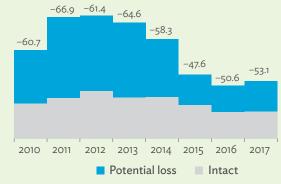

ed Attributed to Domestic Final Demand, 2010-2017 (%)



Source: Asian Development Bank Multi-Regional Input-Output Database.

Click here for figure data

Figure 4.2.4a: Potential Decline in Gross Output, 2010-2017 (%)



Source: Asian Development Bank Multi-Regional Input-Output Database. Click here for figure data

Figure 4.2.4b: Potential Decline in Gross Output

Attributed to Domestic Final Demand, 2010-2017 (%)



Source: Asian Development Bank Multi-Regional Input-Output Database.

Click here for figure data

Figure 4.2.3c: Potential Decline in Gross Value Added Attributed to Exports, 2010–2017 (%)



Source: Asian Development Bank Multi-Regional Input-Output Database.

Click here for figure data

Figure 4.2.4c: Potential Decline in Gross Output Attributed to Exports, 2010–2017 (%)



Source: Asian Development Bank Multi-Regional Input-Output Database.

Table 4.2.1: Input-Output Backward Linkage

|                                                               | 2010              | 2011  | 2012  | 2013  | 2014  | 2015  | 2016  | 2017               |
|---------------------------------------------------------------|-------------------|-------|-------|-------|-------|-------|-------|--------------------|
| Agriculture, hunting, forestry, and fishing                   | 1.020             | 1.023 | 0.963 | 0.995 | 0.988 | 0.962 | 0.990 | 0.986              |
| Mining and quarrying                                          | 1.035             | 1.024 | 1.000 | 1.020 | 0.993 | 1.014 | 1.027 | 1.021              |
| Food, beverages, and tobacco