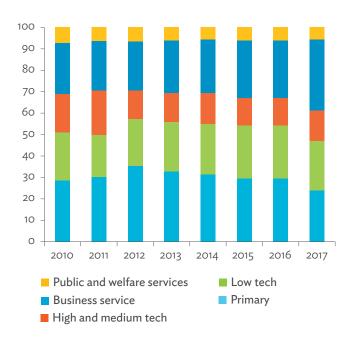

# TABLES, FIGURES, AND BOXES

| IARL  | .ES                                                                                             |    |
|-------|-------------------------------------------------------------------------------------------------|----|
| 1     | Example of an Input-Output Table                                                                | 1  |
| 2     | Sector Aggregation Used in Input-Output Tables                                                  | 2  |
| 3     | Multi-Region Input-Output Table                                                                 | 13 |
| Bangl | adesh                                                                                           |    |
| 1.1.1 | Gross Value Added Multipliers                                                                   | 24 |
| 1.1.2 | Import Multipliers                                                                              | 25 |
| 1.1.3 | Output Multipliers                                                                              | 26 |
| 1.2.1 | Input-Output Backward Linkage                                                                   | 29 |
| 1.2.2 | Input-Output Forward Linkage                                                                    | 30 |
| 1.3.1 | Production Attributable to Domestic Linkages by Sector, 2010–2017                               |    |
| 1.3.2 | Production Attributable to Linkages with the Rest of the World by Sector, 2010–2017             | 35 |
| 1.3.3 | Net Intraregional Multipliers (M1), 2010–2017                                                   | 36 |
| 1.3.4 | Net Interregional Multipliers (M2), 2010–2017                                                   | 37 |
| 1.3.5 | Net Feedback Multipliers (M3), 2010–2017                                                        | 38 |
| 1.3.6 | Comparison of Exports in Gross and Value-Added Terms, 2010–2017                                 |    |
| 1.3.7 | Comparison of Revealed Comparative Advantage Measures in Gross and Value-Added Terms, 2010–2017 | 39 |
| Bhuta | un                                                                                              |    |
| 2.1.1 | Gross Value Added Multipliers                                                                   | 48 |
| 2.1.2 | Import Multipliers                                                                              |    |
| 2.1.3 | Output Multipliers                                                                              |    |
| 2.2.1 | Input-Output Backward Linkage                                                                   | _  |
| 2.2.2 | Input-Output Forward Linkage                                                                    |    |
| 2.3.1 | Production Attributable to Domestic Linkages by Sector, 2010–2017                               |    |
| 2.3.2 | Production Attributable to Linkages with the Rest of the World by Sector, 2010–2017             |    |
| 2.3.3 | Net Intraregional Multipliers (M1), 2010–2017                                                   |    |
| 2.3.4 | Net Interregional Multipliers (M2), 2010–2017                                                   |    |
| 2.3.5 | Net Feedback Multipliers (M3), 2010–2017                                                        |    |
| 2.3.6 | Comparison of Exports in Gross and Value-Added Terms, 2010–2017                                 |    |
| 2.3.7 | Comparison of Revealed Comparative Advantage Measures in Gross and Value-Added Terms, 2010–2017 | _  |
| India |                                                                                                 |    |
| 3.1.1 | Gross Value Added Multipliers                                                                   | 72 |
| 3.1.2 | Import Multipliers                                                                              |    |
| 3.1.3 | Output Multipliers                                                                              |    |
| 3.2.1 | Input-Output Backward Linkage                                                                   |    |