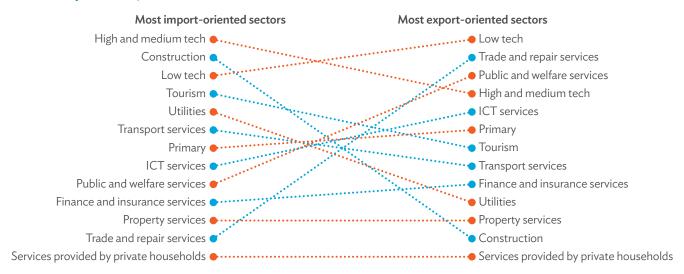

# TABLES, FIGURES, AND BOXES

| IARL  | .ES                                                                                             |    |
|-------|-------------------------------------------------------------------------------------------------|----|
| 1     | Example of an Input-Output Table                                                                | 1  |
| 2     | Sector Aggregation Used in Input-Output Tables                                                  | 2  |
| 3     | Multi-Region Input-Output Table                                                                 | 13 |
| Bangl | adesh                                                                                           |    |
| 1.1.1 | Gross Value Added Multipliers                                                                   | 24 |
| 1.1.2 | Import Multipliers                                                                              | 25 |
| 1.1.3 | Output Multipliers                                                                              | 26 |
| 1.2.1 | Input-Output Backward Linkage                                                                   | 29 |
| 1.2.2 | Input-Output Forward Linkage                                                                    | 30 |
| 1.3.1 | Production Attributable to Domestic Linkages by Sector, 2010–2017                               |    |
| 1.3.2 | Production Attributable to Linkages with the Rest of the World by Sector, 2010–2017             | 35 |
| 1.3.3 | Net Intraregional Multipliers (M1), 2010–2017                                                   | 36 |
| 1.3.4 | Net Interregional Multipliers (M2), 2010–2017                                                   | 37 |
| 1.3.5 | Net Feedback Multipliers (M3), 2010–2017                                                        | 38 |
| 1.3.6 | Comparison of Exports in Gross and Value-Added Terms, 2010–2017                                 |    |
| 1.3.7 | Comparison of Revealed Comparative Advantage Measures in Gross and Value-Added Terms, 2010–2017 | 39 |
| Bhuta | un                                                                                              |    |
| 2.1.1 | Gross Value Added Multipliers                                                                   | 48 |
| 2.1.2 | Import Multipliers                                                                              |    |
| 2.1.3 | Output Multipliers                                                                              |    |
| 2.2.1 | Input-Output Backward Linkage                                                                   | _  |
| 2.2.2 | Input-Output Forward Linkage                                                                    |    |
| 2.3.1 | Production Attributable to Domestic Linkages by Sector, 2010–2017                               |    |
| 2.3.2 | Production Attributable to Linkages with the Rest of the World by Sector, 2010–2017             |    |
| 2.3.3 | Net Intraregional Multipliers (M1), 2010–2017                                                   |    |
| 2.3.4 | Net Interregional Multipliers (M2), 2010–2017                                                   |    |
| 2.3.5 | Net Feedback Multipliers (M3), 2010–2017                                                        |    |
| 2.3.6 | Comparison of Exports in Gross and Value-Added Terms, 2010–2017                                 |    |
| 2.3.7 | Comparison of Revealed Comparative Advantage Measures in Gross and Value-Added Terms, 2010–2017 | _  |
| India |                                                                                                 |    |
| 3.1.1 | Gross Value Added Multipliers                                                                   | 72 |
| 3.1.2 | Import Multipliers                                                                              |    |
| 3.1.3 | Output Multipliers                                                                              |    |
| 3.2.1 | Input-Output Backward Linkage                                                                   |    |