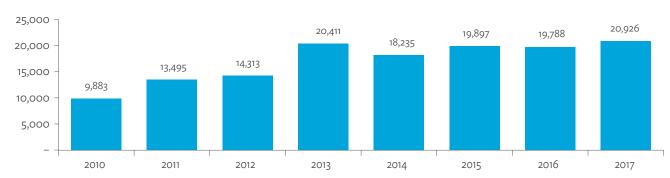

# TABLES, FIGURES, AND BOXES

| IARL  | .ES                                                                                             |    |
|-------|-------------------------------------------------------------------------------------------------|----|
| 1     | Example of an Input-Output Table                                                                | 1  |
| 2     | Sector Aggregation Used in Input-Output Tables                                                  | 2  |
| 3     | Multi-Region Input-Output Table                                                                 | 13 |
| Bangl | adesh                                                                                           |    |
| 1.1.1 | Gross Value Added Multipliers                                                                   | 24 |
| 1.1.2 | Import Multipliers                                                                              | 25 |
| 1.1.3 | Output Multipliers                                                                              | 26 |
| 1.2.1 | Input-Output Backward Linkage                                                                   | 29 |
| 1.2.2 | Input-Output Forward Linkage                                                                    | 30 |
| 1.3.1 | Production Attributable to Domestic Linkages by Sector, 2010–2017                               |    |
| 1.3.2 | Production Attributable to Linkages with the Rest of the World by Sector, 2010–2017             | 35 |
| 1.3.3 | Net Intraregional Multipliers (M1), 2010–2017                                                   | 36 |
| 1.3.4 | Net Interregional Multipliers (M2), 2010–2017                                                   | 37 |
| 1.3.5 | Net Feedback Multipliers (M3), 2010–2017                                                        | 38 |
| 1.3.6 | Comparison of Exports in Gross and Value-Added Terms, 2010–2017                                 |    |
| 1.3.7 | Comparison of Revealed Comparative Advantage Measures in Gross and Value-Added Terms, 2010–2017 | 39 |
| Bhuta | un                                                                                              |    |
| 2.1.1 | Gross Value Added Multipliers                                                                   | 48 |
| 2.1.2 | Import Multipliers                                                                              |    |
| 2.1.3 | Output Multipliers                                                                              |    |
| 2.2.1 | Input-Output Backward Linkage                                                                   | _  |
| 2.2.2 | Input-Output Forward Linkage                                                                    |    |
| 2.3.1 | Production Attributable to Domestic Linkages by Sector, 2010–2017                               |    |
| 2.3.2 | Production Attributable to Linkages with the Rest of the World by Sector, 2010–2017             |    |
| 2.3.3 | Net Intraregional Multipliers (M1), 2010–2017                                                   |    |
| 2.3.4 | Net Interregional Multipliers (M2), 2010–2017                                                   |    |
| 2.3.5 | Net Feedback Multipliers (M3), 2010–2017                                                        |    |
| 2.3.6 | Comparison of Exports in Gross and Value-Added Terms, 2010–2017                                 |    |
| 2.3.7 | Comparison of Revealed Comparative Advantage Measures in Gross and Value-Added Terms, 2010–2017 | _  |
| India |                                                                                                 |    |
| 3.1.1 | Gross Value Added Multipliers                                                                   | 72 |
| 3.1.2 | Import Multipliers                                                                              |    |
| 3.1.3 | Output Multipliers                                                                              |    |
| 3.2.1 | Input-Output Backward Linkage                                                                   |    |