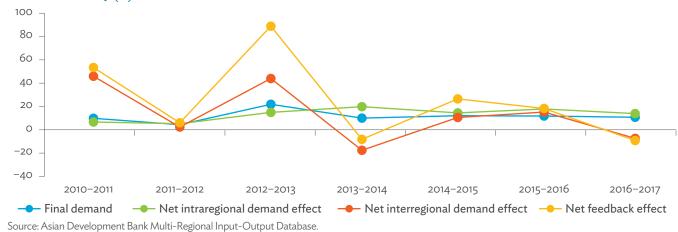

# TABLES, FIGURES, AND BOXES

| IARL  | .ES                                                                                             |    |
|-------|-------------------------------------------------------------------------------------------------|----|
| 1     | Example of an Input-Output Table                                                                | 1  |
| 2     | Sector Aggregation Used in Input-Output Tables                                                  | 2  |
| 3     | Multi-Region Input-Output Table                                                                 | 13 |
| Bangl | adesh                                                                                           |    |
| 1.1.1 | Gross Value Added Multipliers                                                                   | 24 |
| 1.1.2 | Import Multipliers                                                                              | 25 |
| 1.1.3 | Output Multipliers                                                                              | 26 |
| 1.2.1 | Input-Output Backward Linkage                                                                   | 29 |
| 1.2.2 | Input-Output Forward Linkage                                                                    | 30 |
| 1.3.1 | Production Attributable to Domestic Linkages by Sector, 2010–2017                               |    |
| 1.3.2 | Production Attributable to Linkages with the Rest of the World by Sector, 2010–2017             | 35 |
| 1.3.3 | Net Intraregional Multipliers (M1), 2010–2017                                                   | 36 |
| 1.3.4 | Net Interregional Multipliers (M2), 2010–2017                                                   | 37 |
| 1.3.5 | Net Feedback Multipliers (M3), 2010–2017                                                        | 38 |
| 1.3.6 | Comparison of Exports in Gross and Value-Added Terms, 2010–2017                                 |    |
| 1.3.7 | Comparison of Revealed Comparative Advantage Measures in Gross and Value-Added Terms, 2010–2017 | 39 |
| Bhuta | un                                                                                              |    |
| 2.1.1 | Gross Value Added Multipliers                                                                   | 48 |
| 2.1.2 | Import Multipliers                                                                              |    |
| 2.1.3 | Output Multipliers                                                                              |    |
| 2.2.1 | Input-Output Backward Linkage                                                                   | _  |
| 2.2.2 | Input-Output Forward Linkage                                                                    |    |
| 2.3.1 | Production Attributable to Domestic Linkages by Sector, 2010–2017                               |    |
| 2.3.2 | Production Attributable to Linkages with the Rest of the World by Sector, 2010–2017             |    |
| 2.3.3 | Net Intraregional Multipliers (M1), 2010–2017                                                   |    |
| 2.3.4 | Net Interregional Multipliers (M2), 2010–2017                                                   |    |
| 2.3.5 | Net Feedback Multipliers (M3), 2010–2017                                                        |    |
| 2.3.6 | Comparison of Exports in Gross and Value-Added Terms, 2010–2017                                 |    |
| 2.3.7 | Comparison of Revealed Comparative Advantage Measures in Gross and Value-Added Terms, 2010–2017 | _  |
| India |                                                                                                 |    |
| 3.1.1 | Gross Value Added Multipliers                                                                   | 72 |
| 3.1.2 | Import Multipliers                                                                              |    |
| 3.1.3 | Output Multipliers                                                                              |    |
| 3.2.1 | Input-Output Backward Linkage                                                                   |    |