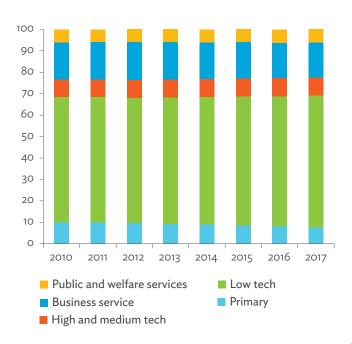

# TABLES, FIGURES, AND BOXES

| IARL  | .ES                                                                                             |    |
|-------|-------------------------------------------------------------------------------------------------|----|
| 1     | Example of an Input-Output Table                                                                | 1  |
| 2     | Sector Aggregation Used in Input-Output Tables                                                  | 2  |
| 3     | Multi-Region Input-Output Table                                                                 | 13 |
| Bangl | adesh                                                                                           |    |
| 1.1.1 | Gross Value Added Multipliers                                                                   | 24 |
| 1.1.2 | Import Multipliers                                                                              | 25 |
| 1.1.3 | Output Multipliers                                                                              | 26 |
| 1.2.1 | Input-Output Backward Linkage                                                                   | 29 |
| 1.2.2 | Input-Output Forward Linkage                                                                    | 30 |
| 1.3.1 | Production Attributable to Domestic Linkages by Sector, 2010–2017                               |    |
| 1.3.2 | Production Attributable to Linkages with the Rest of the World by Sector, 2010–2017             | 35 |
| 1.3.3 | Net Intraregional Multipliers (M1), 2010–2017                                                   | 36 |
| 1.3.4 | Net Interregional Multipliers (M2), 2010–2017                                                   | 37 |
| 1.3.5 | Net Feedback Multipliers (M3), 2010–2017                                                        | 38 |
| 1.3.6 | Comparison of Exports in Gross and Value-Added Terms, 2010–2017                                 |    |
| 1.3.7 | Comparison of Revealed Comparative Advantage Measures in Gross and Value-Added Terms, 2010–2017 | 39 |
| Bhuta | un                                                                                              |    |
| 2.1.1 | Gross Value Added Multipliers                                                                   | 48 |
| 2.1.2 | Import Multipliers                                                                              |    |
| 2.1.3 | Output Multipliers                                                                              |    |
| 2.2.1 | Input-Output Backward Linkage                                                                   | _  |
| 2.2.2 | Input-Output Forward Linkage                                                                    |    |
| 2.3.1 | Production Attributable to Domestic Linkages by Sector, 2010–2017                               |    |
| 2.3.2 | Production Attributable to Linkages with the Rest of the World by Sector, 2010–2017             |    |
| 2.3.3 | Net Intraregional Multipliers (M1), 2010–2017                                                   |    |
| 2.3.4 | Net Interregional Multipliers (M2), 2010–2017                                                   |    |
| 2.3.5 | Net Feedback Multipliers (M3), 2010–2017                                                        |    |
| 2.3.6 | Comparison of Exports in Gross and Value-Added Terms, 2010–2017                                 |    |
| 2.3.7 | Comparison of Revealed Comparative Advantage Measures in Gross and Value-Added Terms, 2010–2017 | _  |
| India |                                                                                                 |    |
| 3.1.1 | Gross Value Added Multipliers                                                                   | 72 |
| 3.1.2 | Import Multipliers                                                                              |    |
| 3.1.3 | Output Multipliers                                                                              |    |
| 3.2.1 | Input-Output Backward Linkage                                                                   |    |