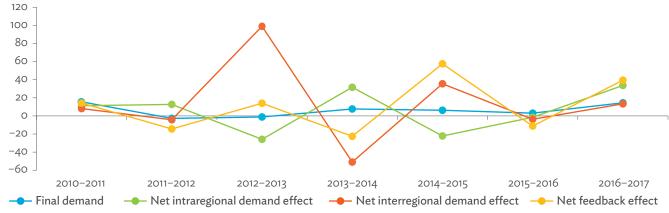

# TABLES, FIGURES, AND BOXES

| IARL  | .ES                                                                                             |    |
|-------|-------------------------------------------------------------------------------------------------|----|
| 1     | Example of an Input-Output Table                                                                | 1  |
| 2     | Sector Aggregation Used in Input-Output Tables                                                  | 2  |
| 3     | Multi-Region Input-Output Table                                                                 | 13 |
| Bangl | adesh                                                                                           |    |
| 1.1.1 | Gross Value Added Multipliers                                                                   | 24 |
| 1.1.2 | Import Multipliers                                                                              | 25 |
| 1.1.3 | Output Multipliers                                                                              | 26 |
| 1.2.1 | Input-Output Backward Linkage                                                                   | 29 |
| 1.2.2 | Input-Output Forward Linkage                                                                    | 30 |
| 1.3.1 | Production Attributable to Domestic Linkages by Sector, 2010–2017                               |    |
| 1.3.2 | Production Attributable to Linkages with the Rest of the World by Sector, 2010–2017             | 35 |
| 1.3.3 | Net Intraregional Multipliers (M1), 2010–2017                                                   | 36 |
| 1.3.4 | Net Interregional Multipliers (M2), 2010–2017                                                   | 37 |
| 1.3.5 | Net Feedback Multipliers (M3), 2010–2017                                                        | 38 |
| 1.3.6 | Comparison of Exports in Gross and Value-Added Terms, 2010–2017                                 |    |
| 1.3.7 | Comparison of Revealed Comparative Advantage Measures in Gross and Value-Added Terms, 2010–2017 | 39 |
| Bhuta | un                                                                                              |    |
| 2.1.1 | Gross Value Added Multipliers                                                                   | 48 |
| 2.1.2 | Import Multipliers                                                                              |    |
| 2.1.3 | Output Multipliers                                                                              |    |
| 2.2.1 | Input-Output Backward Linkage                                                                   | _  |
| 2.2.2 | Input-Output Forward Linkage                                                                    |    |
| 2.3.1 | Production Attributable to Domestic Linkages by Sector, 2010–2017                               |    |
| 2.3.2 | Production Attributable to Linkages with the Rest of the World by Sector, 2010–2017             |    |
| 2.3.3 | Net Intraregional Multipliers (M1), 2010–2017                                                   |    |
| 2.3.4 | Net Interregional Multipliers (M2), 2010–2017                                                   |    |
| 2.3.5 | Net Feedback Multipliers (M3), 2010–2017                                                        |    |
| 2.3.6 | Comparison of Exports in Gross and Value-Added Terms, 2010–2017                                 |    |
| 2.3.7 | Comparison of Revealed Comparative Advantage Measures in Gross and Value-Added Terms, 2010–2017 | _  |
| India |                                                                                                 |    |
| 3.1.1 | Gross Value Added Multipliers                                                                   | 72 |
| 3.1.2 | Import Multipliers                                                                              |    |
| 3.1.3 | Output Multipliers                                                                              |    |
| 3.2.1 | Input-Output Backward Linkage                                                                   |    |