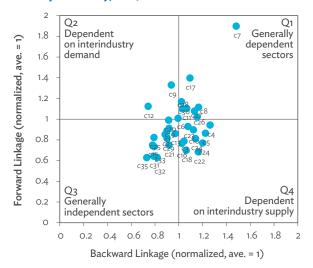

# TABLES, FIGURES, AND BOXES

| IARL  | .ES                                                                                             |    |
|-------|-------------------------------------------------------------------------------------------------|----|
| 1     | Example of an Input-Output Table                                                                | 1  |
| 2     | Sector Aggregation Used in Input-Output Tables                                                  | 2  |
| 3     | Multi-Region Input-Output Table                                                                 | 13 |
| Bangl | adesh                                                                                           |    |
| 1.1.1 | Gross Value Added Multipliers                                                                   | 24 |
| 1.1.2 | Import Multipliers                                                                              | 25 |
| 1.1.3 | Output Multipliers                                                                              | 26 |
| 1.2.1 | Input-Output Backward Linkage                                                                   | 29 |
| 1.2.2 | Input-Output Forward Linkage                                                                    | 30 |
| 1.3.1 | Production Attributable to Domestic Linkages by Sector, 2010–2017                               |    |
| 1.3.2 | Production Attributable to Linkages with the Rest of the World by Sector, 2010–2017             | 35 |
| 1.3.3 | Net Intraregional Multipliers (M1), 2010–2017                                                   | 36 |
| 1.3.4 | Net Interregional Multipliers (M2), 2010–2017                                                   | 37 |
| 1.3.5 | Net Feedback Multipliers (M3), 2010–2017                                                        | 38 |
| 1.3.6 | Comparison of Exports in Gross and Value-Added Terms, 2010–2017                                 |    |
| 1.3.7 | Comparison of Revealed Comparative Advantage Measures in Gross and Value-Added Terms, 2010–2017 | 39 |
| Bhuta | un                                                                                              |    |
| 2.1.1 | Gross Value Added Multipliers                                                                   | 48 |
| 2.1.2 | Import Multipliers                                                                              |    |
| 2.1.3 | Output Multipliers                                                                              |    |
| 2.2.1 | Input-Output Backward Linkage                                                                   | _  |
| 2.2.2 | Input-Output Forward Linkage                                                                    |    |
| 2.3.1 | Production Attributable to Domestic Linkages by Sector, 2010–2017                               |    |
| 2.3.2 | Production Attributable to Linkages with the Rest of the World by Sector, 2010–2017             |    |
| 2.3.3 | Net Intraregional Multipliers (M1), 2010–2017                                                   |    |
| 2.3.4 | Net Interregional Multipliers (M2), 2010–2017                                                   |    |
| 2.3.5 | Net Feedback Multipliers (M3), 2010–2017                                                        |    |
| 2.3.6 | Comparison of Exports in Gross and Value-Added Terms, 2010–2017                                 |    |
| 2.3.7 | Comparison of Revealed Comparative Advantage Measures in Gross and Value-Added Terms, 2010–2017 | _  |
| India |                                                                                                 |    |
| 3.1.1 | Gross Value Added Multipliers                                                                   | 72 |
| 3.1.2 | Import Multipliers                                                                              |    |
| 3.1.3 | Output Multipliers                                                                              |    |
| 3.2.1 | Input-Output Backward Linkage                                                                   |    |