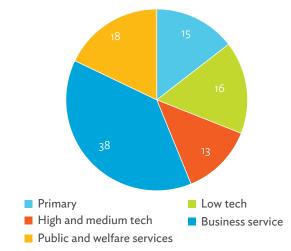

# TABLES, FIGURES, AND BOXES

| IARL  | .ES                                                                                             |    |
|-------|-------------------------------------------------------------------------------------------------|----|
| 1     | Example of an Input-Output Table                                                                | 1  |
| 2     | Sector Aggregation Used in Input-Output Tables                                                  | 2  |
| 3     | Multi-Region Input-Output Table                                                                 | 13 |
| Bangl | adesh                                                                                           |    |
| 1.1.1 | Gross Value Added Multipliers                                                                   | 24 |
| 1.1.2 | Import Multipliers                                                                              | 25 |
| 1.1.3 | Output Multipliers                                                                              | 26 |
| 1.2.1 | Input-Output Backward Linkage                                                                   | 29 |
| 1.2.2 | Input-Output Forward Linkage                                                                    | 30 |
| 1.3.1 | Production Attributable to Domestic Linkages by Sector, 2010–2017                               |    |
| 1.3.2 | Production Attributable to Linkages with the Rest of the World by Sector, 2010–2017             | 35 |
| 1.3.3 | Net Intraregional Multipliers (M1), 2010–2017                                                   | 36 |
| 1.3.4 | Net Interregional Multipliers (M2), 2010–2017                                                   | 37 |
| 1.3.5 | Net Feedback Multipliers (M3), 2010–2017                                                        | 38 |
| 1.3.6 | Comparison of Exports in Gross and Value-Added Terms, 2010–2017                                 |    |
| 1.3.7 | Comparison of Revealed Comparative Advantage Measures in Gross and Value-Added Terms, 2010–2017 | 39 |
| Bhuta | un                                                                                              |    |
| 2.1.1 | Gross Value Added Multipliers                                                                   | 48 |
| 2.1.2 | Import Multipliers                                                                              |    |
| 2.1.3 | Output Multipliers                                                                              |    |
| 2.2.1 | Input-Output Backward Linkage                                                                   | _  |
| 2.2.2 | Input-Output Forward Linkage                                                                    |    |
| 2.3.1 | Production Attributable to Domestic Linkages by Sector, 2010–2017                               |    |
| 2.3.2 | Production Attributable to Linkages with the Rest of the World by Sector, 2010–2017             |    |
| 2.3.3 | Net Intraregional Multipliers (M1), 2010–2017                                                   |    |
| 2.3.4 | Net Interregional Multipliers (M2), 2010–2017                                                   |    |
| 2.3.5 | Net Feedback Multipliers (M3), 2010–2017                                                        |    |
| 2.3.6 | Comparison of Exports in Gross and Value-Added Terms, 2010–2017                                 |    |
| 2.3.7 | Comparison of Revealed Comparative Advantage Measures in Gross and Value-Added Terms, 2010–2017 | _  |
| India |                                                                                                 |    |
| 3.1.1 | Gross Value Added Multipliers                                                                   | 72 |
| 3.1.2 | Import Multipliers                                                                              |    |
| 3.1.3 | Output Multipliers                                                                              |    |
| 3.2.1 | Input-Output Backward Linkage                                                                   |    |