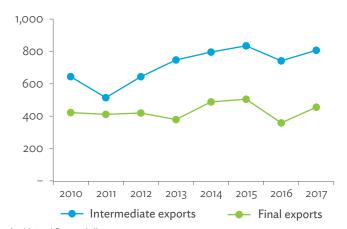

# TABLES, FIGURES, AND BOXES

| IARL  | .ES                                                                                             |    |
|-------|-------------------------------------------------------------------------------------------------|----|
| 1     | Example of an Input-Output Table                                                                | 1  |
| 2     | Sector Aggregation Used in Input-Output Tables                                                  | 2  |
| 3     | Multi-Region Input-Output Table                                                                 | 13 |
| Bangl | adesh                                                                                           |    |
| 1.1.1 | Gross Value Added Multipliers                                                                   | 24 |
| 1.1.2 | Import Multipliers                                                                              | 25 |
| 1.1.3 | Output Multipliers                                                                              | 26 |
| 1.2.1 | Input-Output Backward Linkage                                                                   | 29 |
| 1.2.2 | Input-Output Forward Linkage                                                                    | 30 |
| 1.3.1 | Production Attributable to Domestic Linkages by Sector, 2010–2017                               |    |
| 1.3.2 | Production Attributable to Linkages with the Rest of the World by Sector, 2010–2017             | 35 |
| 1.3.3 | Net Intraregional Multipliers (M1), 2010–2017                                                   | 36 |
| 1.3.4 | Net Interregional Multipliers (M2), 2010–2017                                                   | 37 |
| 1.3.5 | Net Feedback Multipliers (M3), 2010–2017                                                        | 38 |
| 1.3.6 | Comparison of Exports in Gross and Value-Added Terms, 2010–2017                                 |    |
| 1.3.7 | Comparison of Revealed Comparative Advantage Measures in Gross and Value-Added Terms, 2010–2017 | 39 |
| Bhuta | un                                                                                              |    |
| 2.1.1 | Gross Value Added Multipliers                                                                   | 48 |
| 2.1.2 | Import Multipliers                                                                              |    |
| 2.1.3 | Output Multipliers                                                                              |    |
| 2.2.1 | Input-Output Backward Linkage                                                                   | _  |
| 2.2.2 | Input-Output Forward Linkage                                                                    |    |
| 2.3.1 | Production Attributable to Domestic Linkages by Sector, 2010–2017                               |    |
| 2.3.2 | Production Attributable to Linkages with the Rest of the World by Sector, 2010–2017             |    |
| 2.3.3 | Net Intraregional Multipliers (M1), 2010–2017                                                   |    |
| 2.3.4 | Net Interregional Multipliers (M2), 2010–2017                                                   |    |
| 2.3.5 | Net Feedback Multipliers (M3), 2010–2017                                                        |    |
| 2.3.6 | Comparison of Exports in Gross and Value-Added Terms, 2010–2017                                 |    |
| 2.3.7 | Comparison of Revealed Comparative Advantage Measures in Gross and Value-Added Terms, 2010–2017 | _  |
| India |                                                                                                 |    |
| 3.1.1 | Gross Value Added Multipliers                                                                   | 72 |
| 3.1.2 | Import Multipliers                                                                              |    |
| 3.1.3 | Output Multipliers                                                                              |    |
| 3.2.1 | Input-Output Backward Linkage                                                                   |    |