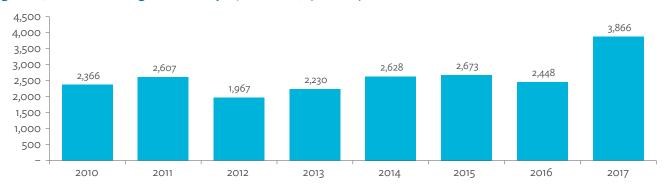

# TABLES, FIGURES, AND BOXES

| IARL  | .ES                                                                                             |    |
|-------|-------------------------------------------------------------------------------------------------|----|
| 1     | Example of an Input-Output Table                                                                | 1  |
| 2     | Sector Aggregation Used in Input-Output Tables                                                  | 2  |
| 3     | Multi-Region Input-Output Table                                                                 | 13 |
| Bangl | adesh                                                                                           |    |
| 1.1.1 | Gross Value Added Multipliers                                                                   | 24 |
| 1.1.2 | Import Multipliers                                                                              | 25 |
| 1.1.3 | Output Multipliers                                                                              | 26 |
| 1.2.1 | Input-Output Backward Linkage                                                                   | 29 |
| 1.2.2 | Input-Output Forward Linkage                                                                    | 30 |
| 1.3.1 | Production Attributable to Domestic Linkages by Sector, 2010–2017                               |    |
| 1.3.2 | Production Attributable to Linkages with the Rest of the World by Sector, 2010–2017             | 35 |
| 1.3.3 | Net Intraregional Multipliers (M1), 2010–2017                                                   | 36 |
| 1.3.4 | Net Interregional Multipliers (M2), 2010–2017                                                   | 37 |
| 1.3.5 | Net Feedback Multipliers (M3), 2010–2017                                                        | 38 |
| 1.3.6 | Comparison of Exports in Gross and Value-Added Terms, 2010–2017                                 |    |
| 1.3.7 | Comparison of Revealed Comparative Advantage Measures in Gross and Value-Added Terms, 2010–2017 | 39 |
| Bhuta | un                                                                                              |    |
| 2.1.1 | Gross Value Added Multipliers                                                                   | 48 |
| 2.1.2 | Import Multipliers                                                                              |    |
| 2.1.3 | Output Multipliers                                                                              |    |
| 2.2.1 | Input-Output Backward Linkage                                                                   | _  |
| 2.2.2 | Input-Output Forward Linkage                                                                    |    |
| 2.3.1 | Production Attributable to Domestic Linkages by Sector, 2010–2017                               |    |
| 2.3.2 | Production Attributable to Linkages with the Rest of the World by Sector, 2010–2017             |    |
| 2.3.3 | Net Intraregional Multipliers (M1), 2010–2017                                                   |    |
| 2.3.4 | Net Interregional Multipliers (M2), 2010–2017                                                   |    |
| 2.3.5 | Net Feedback Multipliers (M3), 2010–2017                                                        |    |
| 2.3.6 | Comparison of Exports in Gross and Value-Added Terms, 2010–2017                                 |    |
| 2.3.7 | Comparison of Revealed Comparative Advantage Measures in Gross and Value-Added Terms, 2010–2017 | _  |
| India |                                                                                                 |    |
| 3.1.1 | Gross Value Added Multipliers                                                                   | 72 |
| 3.1.2 | Import Multipliers                                                                              |    |
| 3.1.3 | Output Multipliers                                                                              |    |
| 3.2.1 | Input-Output Backward Linkage                                                                   |    |