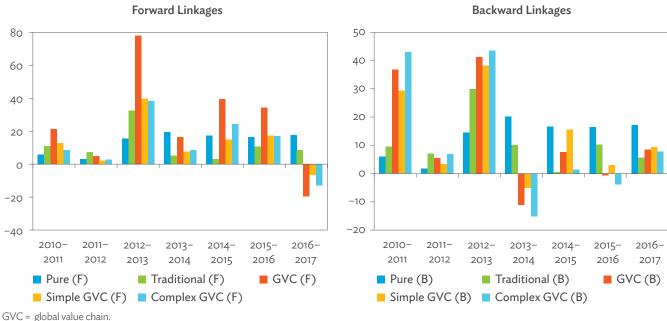

s, 2010–2017 (%)



GVC = global value chain.

Source: Asian Development Bank Multi-Regional Input-Output Database.

Click here for figure data

Figure 1.4.9: Simple Global Value Chain Production Activities as a Share of Total Global Value Chain Production Activities Based on Backward Linkages, 2010–2017 (%)



GVC = global value chain.

Source: Asian Development Bank Multi-Regional Input-Output Database.

Figure 1.4.10: Global Value Chain Participation Based on Forward and Backward Linkages at the Sectoral Level, 2010 and 2017



ICT = information and communication technology.

Source: Asian Development Bank Multi-Regional Input-Output Database.

Click here for figure data

Figure 1.4.11: Nominal Growth Rates of Different Value-Added Activities in the Manufacturing Sector, 2010-2017 (%)



Source: Asian Development Bank Multi-Regional Input-Output Database.

2.1

# OVERVIEW OF PRODUCTION AND DEMAND STRUCTURES

### Bhutan

Figure 2.1.1a: Gross Domestic Product Scaled to 2010 Levels in Comparison with the Rest of the World, 2010–2017 (%)



Source: Asian Development Bank Multi-Regional Input-Output Database.

Click here for figure data

Figure 2.1.1b: Gross Domestic Product Share by 5-Sector Aggregation, 2017 (%)



Source: Asian Development Bank Multi-Regional Input-Output Database.

Click here for figure data

Figure 2.1.2a: Gross Domestic Product Trend by Final Consumption Expenditure Components, 2010–2017 (\$ million)



\$ = United States dollar.

Source: Asian Development Bank Multi-Regional Input-Output Database.

Click here for figure data

Figure 2.1.2b: Share of Co