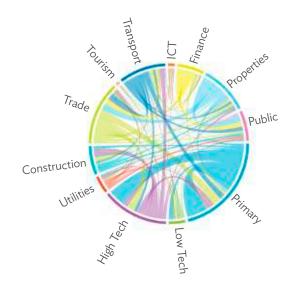

# TABLES, FIGURES, AND BOXES

| IARL  | .ES                                                                                             |    |
|-------|-------------------------------------------------------------------------------------------------|----|
| 1     | Example of an Input-Output Table                                                                | 1  |
| 2     | Sector Aggregation Used in Input-Output Tables                                                  | 2  |
| 3     | Multi-Region Input-Output Table                                                                 | 13 |
| Bangl | adesh                                                                                           |    |
| 1.1.1 | Gross Value Added Multipliers                                                                   | 24 |
| 1.1.2 | Import Multipliers                                                                              | 25 |
| 1.1.3 | Output Multipliers                                                                              | 26 |
| 1.2.1 | Input-Output Backward Linkage                                                                   | 29 |
| 1.2.2 | Input-Output Forward Linkage                                                                    | 30 |
| 1.3.1 | Production Attributable to Domestic Linkages by Sector, 2010–2017                               |    |
| 1.3.2 | Production Attributable to Linkages with the Rest of the World by Sector, 2010–2017             | 35 |
| 1.3.3 | Net Intraregional Multipliers (M1), 2010–2017                                                   | 36 |
| 1.3.4 | Net Interregional Multipliers (M2), 2010–2017                                                   | 37 |
| 1.3.5 | Net Feedback Multipliers (M3), 2010–2017                                                        | 38 |
| 1.3.6 | Comparison of Exports in Gross and Value-Added Terms, 2010–2017                                 |    |
| 1.3.7 | Comparison of Revealed Comparative Advantage Measures in Gross and Value-Added Terms, 2010–2017 | 39 |
| Bhuta | un                                                                                              |    |
| 2.1.1 | Gross Value Added Multipliers                                                                   | 48 |
| 2.1.2 | Import Multipliers                                                                              |    |
| 2.1.3 | Output Multipliers                                                                              |    |
| 2.2.1 | Input-Output Backward Linkage                                                                   | _  |
| 2.2.2 | Input-Output Forward Linkage                                                                    |    |
| 2.3.1 | Production Attributable to Domestic Linkages by Sector, 2010–2017                               |    |
| 2.3.2 | Production Attributable to Linkages with the Rest of the World by Sector, 2010–2017             |    |
| 2.3.3 | Net Intraregional Multipliers (M1), 2010–2017                                                   |    |
| 2.3.4 | Net Interregional Multipliers (M2), 2010–2017                                                   |    |
| 2.3.5 | Net Feedback Multipliers (M3), 2010–2017                                                        |    |
| 2.3.6 | Comparison of Exports in Gross and Value-Added Terms, 2010–2017                                 |    |
| 2.3.7 | Comparison of Revealed Comparative Advantage Measures in Gross and Value-Added Terms, 2010–2017 | _  |
| India |                                                                                                 |    |
| 3.1.1 | Gross Value Added Multipliers                                                                   | 72 |
| 3.1.2 | Import Multipliers                                                                              |    |
| 3.1.3 | Output Multipliers                                                                              |    |
| 3.2.1 | Input-Output Backward Linkage                                                                   |    |