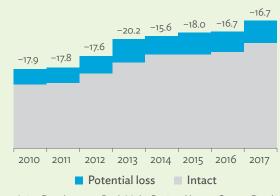

# **CONTENTS**

| Foreword                                                          | xx                                                                                                              |
|-------------------------------------------------------------------|-----------------------------------------------------------------------------------------------------------------|
| Acknowledgments                                                   |                                                                                                                 |
| Abbreviations                                                     |                                                                                                                 |
|                                                                   |                                                                                                                 |
| Technical Note                                                    |                                                                                                                 |
| Part 1: Overview of Production and Demand Structures              |                                                                                                                 |
| Part 2: Domestic Interindustry Linkages                           | 5                                                                                                               |
| Part 3: International Trade and Production Linkages               | 8                                                                                                               |
| Part 4: Global Value Chain Indicators                             | 12                                                                                                              |
|                                                                   |                                                                                                                 |
| Bangladesh                                                        |                                                                                                                 |
| Bhutan                                                            |                                                                                                                 |
| India                                                             |                                                                                                                 |
| Kazakhstan                                                        | The second se |
| Kyrgyz Republic                                                   |                                                                                                                 |
| Maldives                                                          |                                                                                                                 |
| Nepal                                                             |                                                                                                                 |
| Pakistan                                                          |                                                                                                                 |
| Pakistan                                                          |                                                                                                                 |
| Sri Lanka                                                         | 212                                                                                                             |
| Appendix 1: Input–Output Tables for 2010 and 2017—Bangladesh      | 227                                                                                                             |
| Appendix 1: Input-Output Tables for 2010 and 2017—Bangladesh      |                                                                                                                 |
| Appendix 2: Input-Output Tables for 2010 and 2017—Brittan         | _                                                                                                               |
| Appendix 4: Input-Output Tables for 2010 and 2017—India           |                                                                                                                 |
|                                                                   |                                                                                                                 |
| Appendix 5: Input-Output Tables for 2010 and 2017—Kyrgyz Republic | _                                                                                                               |
| Appendix 6: Input-Output Tables for 2010 and 2017—Maldives        |                                                                                                                 |
| Appendix 7: Input-Output Tables for 2010 and 2017—Nepal           |                                                                                                                 |
| Appendix 8: Input-Output Tables for 2010 and 2017—Pakistan        |                                                                                                                 |
| Appendix 9: Input–Output Tables for 2010 and 2017—Sri Lanka       | 405                                                                                                             |