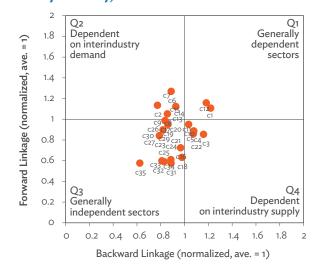

# TABLES, FIGURES, AND BOXES

| IARL  | .ES                                                                                             |    |
|-------|-------------------------------------------------------------------------------------------------|----|
| 1     | Example of an Input-Output Table                                                                | 1  |
| 2     | Sector Aggregation Used in Input-Output Tables                                                  | 2  |
| 3     | Multi-Region Input-Output Table                                                                 | 13 |
| Bangl | adesh                                                                                           |    |
| 1.1.1 | Gross Value Added Multipliers                                                                   | 24 |
| 1.1.2 | Import Multipliers                                                                              | 25 |
| 1.1.3 | Output Multipliers                                                                              | 26 |
| 1.2.1 | Input-Output Backward Linkage                                                                   | 29 |
| 1.2.2 | Input-Output Forward Linkage                                                                    | 30 |
| 1.3.1 | Production Attributable to Domestic Linkages by Sector, 2010–2017                               |    |
| 1.3.2 | Production Attributable to Linkages with the Rest of the World by Sector, 2010–2017             | 35 |
| 1.3.3 | Net Intraregional Multipliers (M1), 2010–2017                                                   | 36 |
| 1.3.4 | Net Interregional Multipliers (M2), 2010–2017                                                   | 37 |
| 1.3.5 | Net Feedback Multipliers (M3), 2010–2017                                                        | 38 |
| 1.3.6 | Comparison of Exports in Gross and Value-Added Terms, 2010–2017                                 |    |
| 1.3.7 | Comparison of Revealed Comparative Advantage Measures in Gross and Value-Added Terms, 2010–2017 | 39 |
| Bhuta | un                                                                                              |    |
| 2.1.1 | Gross Value Added Multipliers                                                                   | 48 |
| 2.1.2 | Import Multipliers                                                                              |    |
| 2.1.3 | Output Multipliers                                                                              |    |
| 2.2.1 | Input-Output Backward Linkage                                                                   | _  |
| 2.2.2 | Input-Output Forward Linkage                                                                    |    |
| 2.3.1 | Production Attributable to Domestic Linkages by Sector, 2010–2017                               |    |
| 2.3.2 | Production Attributable to Linkages with the Rest of the World by Sector, 2010–2017             |    |
| 2.3.3 | Net Intraregional Multipliers (M1), 2010–2017                                                   |    |
| 2.3.4 | Net Interregional Multipliers (M2), 2010–2017                                                   |    |
| 2.3.5 | Net Feedback Multipliers (M3), 2010–2017                                                        |    |
| 2.3.6 | Comparison of Exports in Gross and Value-Added Terms, 2010–2017                                 |    |
| 2.3.7 | Comparison of Revealed Comparative Advantage Measures in Gross and Value-Added Terms, 2010–2017 | _  |
| India |                                                                                                 |    |
| 3.1.1 | Gross Value Added Multipliers                                                                   | 72 |
| 3.1.2 | Import Multipliers                                                                              |    |
| 3.1.3 | Output Multipliers                                                                              |    |
| 3.2.1 | Input-Output Backward Linkage                                                                   |    |