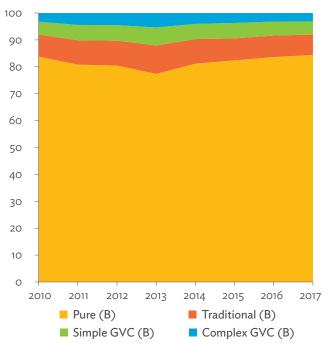

# TABLES, FIGURES, AND BOXES

| IARL  | .ES                                                                                             |    |
|-------|-------------------------------------------------------------------------------------------------|----|
| 1     | Example of an Input-Output Table                                                                | 1  |
| 2     | Sector Aggregation Used in Input-Output Tables                                                  | 2  |
| 3     | Multi-Region Input-Output Table                                                                 | 13 |
| Bangl | adesh                                                                                           |    |
| 1.1.1 | Gross Value Added Multipliers                                                                   | 24 |
| 1.1.2 | Import Multipliers                                                                              | 25 |
| 1.1.3 | Output Multipliers                                                                              | 26 |
| 1.2.1 | Input-Output Backward Linkage                                                                   | 29 |
| 1.2.2 | Input-Output Forward Linkage                                                                    | 30 |
| 1.3.1 | Production Attributable to Domestic Linkages by Sector, 2010–2017                               |    |
| 1.3.2 | Production Attributable to Linkages with the Rest of the World by Sector, 2010–2017             | 35 |
| 1.3.3 | Net Intraregional Multipliers (M1), 2010–2017                                                   | 36 |
| 1.3.4 | Net Interregional Multipliers (M2), 2010–2017                                                   | 37 |
| 1.3.5 | Net Feedback Multipliers (M3), 2010–2017                                                        | 38 |
| 1.3.6 | Comparison of Exports in Gross and Value-Added Terms, 2010–2017                                 |    |
| 1.3.7 | Comparison of Revealed Comparative Advantage Measures in Gross and Value-Added Terms, 2010–2017 | 39 |
| Bhuta | un                                                                                              |    |
| 2.1.1 | Gross Value Added Multipliers                                                                   | 48 |
| 2.1.2 | Import Multipliers                                                                              |    |
| 2.1.3 | Output Multipliers                                                                              |    |
| 2.2.1 | Input-Output Backward Linkage                                                                   | _  |
| 2.2.2 | Input-Output Forward Linkage                                                                    |    |
| 2.3.1 | Production Attributable to Domestic Linkages by Sector, 2010–2017                               |    |
| 2.3.2 | Production Attributable to Linkages with the Rest of the World by Sector, 2010–2017             |    |
| 2.3.3 | Net Intraregional Multipliers (M1), 2010–2017                                                   |    |
| 2.3.4 | Net Interregional Multipliers (M2), 2010–2017                                                   |    |
| 2.3.5 | Net Feedback Multipliers (M3), 2010–2017                                                        |    |
| 2.3.6 | Comparison of Exports in Gross and Value-Added Terms, 2010–2017                                 |    |
| 2.3.7 | Comparison of Revealed Comparative Advantage Measures in Gross and Value-Added Terms, 2010–2017 | _  |
| India |                                                                                                 |    |
| 3.1.1 | Gross Value Added Multipliers                                                                   | 72 |
| 3.1.2 | Import Multipliers                                                                              |    |
| 3.1.3 | Output Multipliers                                                                              |    |
| 3.2.1 | Input-Output Backward Linkage                                                                   |    |