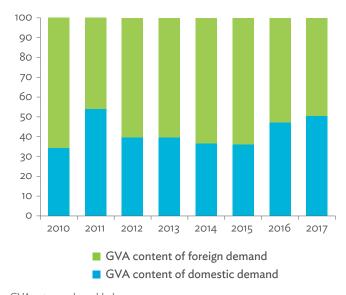

# TABLES, FIGURES, AND BOXES

| IARL  | .ES                                                                                             |    |
|-------|-------------------------------------------------------------------------------------------------|----|
| 1     | Example of an Input-Output Table                                                                | 1  |
| 2     | Sector Aggregation Used in Input-Output Tables                                                  | 2  |
| 3     | Multi-Region Input-Output Table                                                                 | 13 |
| Bangl | adesh                                                                                           |    |
| 1.1.1 | Gross Value Added Multipliers                                                                   | 24 |
| 1.1.2 | Import Multipliers                                                                              | 25 |
| 1.1.3 | Output Multipliers                                                                              | 26 |
| 1.2.1 | Input-Output Backward Linkage                                                                   | 29 |
| 1.2.2 | Input-Output Forward Linkage                                                                    | 30 |
| 1.3.1 | Production Attributable to Domestic Linkages by Sector, 2010–2017                               |    |
| 1.3.2 | Production Attributable to Linkages with the Rest of the World by Sector, 2010–2017             | 35 |
| 1.3.3 | Net Intraregional Multipliers (M1), 2010–2017                                                   | 36 |
| 1.3.4 | Net Interregional Multipliers (M2), 2010–2017                                                   | 37 |
| 1.3.5 | Net Feedback Multipliers (M3), 2010–2017                                                        | 38 |
| 1.3.6 | Comparison of Exports in Gross and Value-Added Terms, 2010–2017                                 |    |
| 1.3.7 | Comparison of Revealed Comparative Advantage Measures in Gross and Value-Added Terms, 2010–2017 | 39 |
| Bhuta | un                                                                                              |    |
| 2.1.1 | Gross Value Added Multipliers                                                                   | 48 |
| 2.1.2 | Import Multipliers                                                                              |    |
| 2.1.3 | Output Multipliers                                                                              |    |
| 2.2.1 | Input-Output Backward Linkage                                                                   | _  |
| 2.2.2 | Input-Output Forward Linkage                                                                    |    |
| 2.3.1 | Production Attributable to Domestic Linkages by Sector, 2010–2017                               |    |
| 2.3.2 | Production Attributable to Linkages with the Rest of the World by Sector, 2010–2017             |    |
| 2.3.3 | Net Intraregional Multipliers (M1), 2010–2017                                                   |    |
| 2.3.4 | Net Interregional Multipliers (M2), 2010–2017                                                   |    |
| 2.3.5 | Net Feedback Multipliers (M3), 2010–2017                                                        |    |
| 2.3.6 | Comparison of Exports in Gross and Value-Added Terms, 2010–2017                                 |    |
| 2.3.7 | Comparison of Revealed Comparative Advantage Measures in Gross and Value-Added Terms, 2010–2017 | _  |
| India |                                                                                                 |    |
| 3.1.1 | Gross Value Added Multipliers                                                                   | 72 |
| 3.1.2 | Import Multipliers                                                                              |    |
| 3.1.3 | Output Multipliers                                                                              |    |
| 3.2.1 | Input-Output Backward Linkage                                                                   |    |