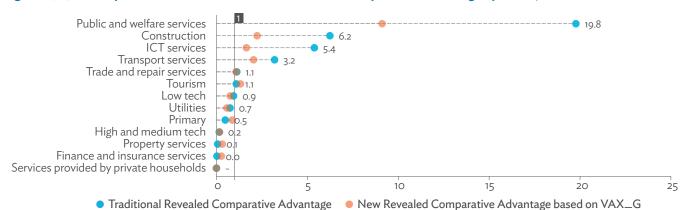

# TABLES, FIGURES, AND BOXES

| IARL  | .ES                                                                                             |    |
|-------|-------------------------------------------------------------------------------------------------|----|
| 1     | Example of an Input-Output Table                                                                | 1  |
| 2     | Sector Aggregation Used in Input-Output Tables                                                  | 2  |
| 3     | Multi-Region Input-Output Table                                                                 | 13 |
| Bangl | adesh                                                                                           |    |
| 1.1.1 | Gross Value Added Multipliers                                                                   | 24 |
| 1.1.2 | Import Multipliers                                                                              | 25 |
| 1.1.3 | Output Multipliers                                                                              | 26 |
| 1.2.1 | Input-Output Backward Linkage                                                                   | 29 |
| 1.2.2 | Input-Output Forward Linkage                                                                    | 30 |
| 1.3.1 | Production Attributable to Domestic Linkages by Sector, 2010–2017                               |    |
| 1.3.2 | Production Attributable to Linkages with the Rest of the World by Sector, 2010–2017             | 35 |
| 1.3.3 | Net Intraregional Multipliers (M1), 2010–2017                                                   | 36 |
| 1.3.4 | Net Interregional Multipliers (M2), 2010–2017                                                   | 37 |
| 1.3.5 | Net Feedback Multipliers (M3), 2010–2017                                                        | 38 |
| 1.3.6 | Comparison of Exports in Gross and Value-Added Terms, 2010–2017                                 |    |
| 1.3.7 | Comparison of Revealed Comparative Advantage Measures in Gross and Value-Added Terms, 2010–2017 | 39 |
| Bhuta | un                                                                                              |    |
| 2.1.1 | Gross Value Added Multipliers                                                                   | 48 |
| 2.1.2 | Import Multipliers                                                                              |    |
| 2.1.3 | Output Multipliers                                                                              |    |
| 2.2.1 | Input-Output Backward Linkage                                                                   | _  |
| 2.2.2 | Input-Output Forward Linkage                                                                    |    |
| 2.3.1 | Production Attributable to Domestic Linkages by Sector, 2010–2017                               |    |
| 2.3.2 | Production Attributable to Linkages with the Rest of the World by Sector, 2010–2017             |    |
| 2.3.3 | Net Intraregional Multipliers (M1), 2010–2017                                                   |    |
| 2.3.4 | Net Interregional Multipliers (M2), 2010–2017                                                   |    |
| 2.3.5 | Net Feedback Multipliers (M3), 2010–2017                                                        |    |
| 2.3.6 | Comparison of Exports in Gross and Value-Added Terms, 2010–2017                                 |    |
| 2.3.7 | Comparison of Revealed Comparative Advantage Measures in Gross and Value-Added Terms, 2010–2017 | _  |
| India |                                                                                                 |    |
| 3.1.1 | Gross Value Added Multipliers                                                                   | 72 |
| 3.1.2 | Import Multipliers                                                                              |    |
| 3.1.3 | Output Multipliers                                                                              |    |
| 3.2.1 | Input-Output Backward Linkage                                                                   |    |