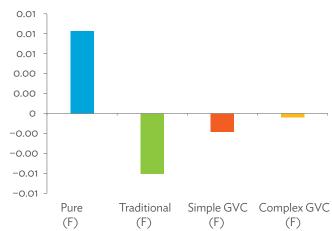

# TABLES, FIGURES, AND BOXES

| IARL  | .ES                                                                                             |    |
|-------|-------------------------------------------------------------------------------------------------|----|
| 1     | Example of an Input-Output Table                                                                | 1  |
| 2     | Sector Aggregation Used in Input-Output Tables                                                  | 2  |
| 3     | Multi-Region Input-Output Table                                                                 | 13 |
| Bangl | adesh                                                                                           |    |
| 1.1.1 | Gross Value Added Multipliers                                                                   | 24 |
| 1.1.2 | Import Multipliers                                                                              | 25 |
| 1.1.3 | Output Multipliers                                                                              | 26 |
| 1.2.1 | Input-Output Backward Linkage                                                                   | 29 |
| 1.2.2 | Input-Output Forward Linkage                                                                    | 30 |
| 1.3.1 | Production Attributable to Domestic Linkages by Sector, 2010–2017                               |    |
| 1.3.2 | Production Attributable to Linkages with the Rest of the World by Sector, 2010–2017             | 35 |
| 1.3.3 | Net Intraregional Multipliers (M1), 2010–2017                                                   | 36 |
| 1.3.4 | Net Interregional Multipliers (M2), 2010–2017                                                   | 37 |
| 1.3.5 | Net Feedback Multipliers (M3), 2010–2017                                                        | 38 |
| 1.3.6 | Comparison of Exports in Gross and Value-Added Terms, 2010–2017                                 |    |
| 1.3.7 | Comparison of Revealed Comparative Advantage Measures in Gross and Value-Added Terms, 2010–2017 | 39 |
| Bhuta | un                                                                                              |    |
| 2.1.1 | Gross Value Added Multipliers                                                                   | 48 |
| 2.1.2 | Import Multipliers                                                                              |    |
| 2.1.3 | Output Multipliers                                                                              |    |
| 2.2.1 | Input-Output Backward Linkage                                                                   | _  |
| 2.2.2 | Input-Output Forward Linkage                                                                    |    |
| 2.3.1 | Production Attributable to Domestic Linkages by Sector, 2010–2017                               |    |
| 2.3.2 | Production Attributable to Linkages with the Rest of the World by Sector, 2010–2017             |    |
| 2.3.3 | Net Intraregional Multipliers (M1), 2010–2017                                                   |    |
| 2.3.4 | Net Interregional Multipliers (M2), 2010–2017                                                   |    |
| 2.3.5 | Net Feedback Multipliers (M3), 2010–2017                                                        |    |
| 2.3.6 | Comparison of Exports in Gross and Value-Added Terms, 2010–2017                                 |    |
| 2.3.7 | Comparison of Revealed Comparative Advantage Measures in Gross and Value-Added Terms, 2010–2017 | _  |
| India |                                                                                                 |    |
| 3.1.1 | Gross Value Added Multipliers                                                                   | 72 |
| 3.1.2 | Import Multipliers                                                                              |    |
| 3.1.3 | Output Multipliers                                                                              |    |
| 3.2.1 | Input-Output Backward Linkage                                                                   |    |