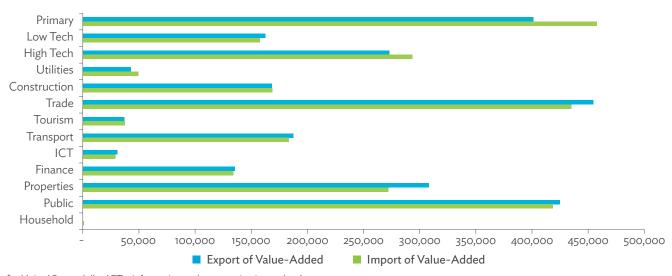

# TABLES, FIGURES, AND BOXES

| IARL  | .ES                                                                                             |    |
|-------|-------------------------------------------------------------------------------------------------|----|
| 1     | Example of an Input-Output Table                                                                | 1  |
| 2     | Sector Aggregation Used in Input-Output Tables                                                  | 2  |
| 3     | Multi-Region Input-Output Table                                                                 | 13 |
| Bangl | adesh                                                                                           |    |
| 1.1.1 | Gross Value Added Multipliers                                                                   | 24 |
| 1.1.2 | Import Multipliers                                                                              | 25 |
| 1.1.3 | Output Multipliers                                                                              | 26 |
| 1.2.1 | Input-Output Backward Linkage                                                                   | 29 |
| 1.2.2 | Input-Output Forward Linkage                                                                    | 30 |
| 1.3.1 | Production Attributable to Domestic Linkages by Sector, 2010–2017                               |    |
| 1.3.2 | Production Attributable to Linkages with the Rest of the World by Sector, 2010–2017             | 35 |
| 1.3.3 | Net Intraregional Multipliers (M1), 2010–2017                                                   | 36 |
| 1.3.4 | Net Interregional Multipliers (M2), 2010–2017                                                   | 37 |
| 1.3.5 | Net Feedback Multipliers (M3), 2010–2017                                                        | 38 |
| 1.3.6 | Comparison of Exports in Gross and Value-Added Terms, 2010–2017                                 |    |
| 1.3.7 | Comparison of Revealed Comparative Advantage Measures in Gross and Value-Added Terms, 2010–2017 | 39 |
| Bhuta | un                                                                                              |    |
| 2.1.1 | Gross Value Added Multipliers                                                                   | 48 |
| 2.1.2 | Import Multipliers                                                                              |    |
| 2.1.3 | Output Multipliers                                                                              |    |
| 2.2.1 | Input-Output Backward Linkage                                                                   | _  |
| 2.2.2 | Input-Output Forward Linkage                                                                    |    |
| 2.3.1 | Production Attributable to Domestic Linkages by Sector, 2010–2017                               |    |
| 2.3.2 | Production Attributable to Linkages with the Rest of the World by Sector, 2010–2017             |    |
| 2.3.3 | Net Intraregional Multipliers (M1), 2010–2017                                                   |    |
| 2.3.4 | Net Interregional Multipliers (M2), 2010–2017                                                   |    |
| 2.3.5 | Net Feedback Multipliers (M3), 2010–2017                                                        |    |
| 2.3.6 | Comparison of Exports in Gross and Value-Added Terms, 2010–2017                                 |    |
| 2.3.7 | Comparison of Revealed Comparative Advantage Measures in Gross and Value-Added Terms, 2010–2017 | _  |
| India |                                                                                                 |    |
| 3.1.1 | Gross Value Added Multipliers                                                                   | 72 |
| 3.1.2 | Import Multipliers                                                                              |    |
| 3.1.3 | Output Multipliers                                                                              |    |
| 3.2.1 | Input-Output Backward Linkage                                                                   |    |

# Tables, continued

| 3.2.2 | Input–Output Forward Linkage                                                                  | 78                    |
|-------|-----------------------------------------------------------------------------------------------|-----------------------|
| 3.3.1 | Production Attributable to Domestic Linkages by Sector, 2010–2017                             | 8                     |
| 3.3.2 | Production Attributable to Linkages with the Rest of the World by Sector, 2010–2017           | 8                     |
| 3.3.3 | Net Intraregional Multipliers (M1), 2010–2017                                                 | 82                    |
| 3.3.4 | Net Interregional Multipliers (M2), 2010–2017                                                 | 8                     |
| 3.3.5 | Net Feedback Multipliers (M3), 2010–2017                                                      | 86                    |
| 3.3.6 | Comparison of Exports in Gross and Value-Added Terms, 2010–2017                               |                       |
| 3.3.7 | Comparison of Revealed Comparative Advantage Measures in Gross and Value-Added Terms, 2010–20 | 21787                 |
| Kaza  | khstan                                                                                        |                       |
| 4.1.1 | Gross Value Added Multipliers                                                                 |                       |
| 4.1.2 | Import Multipliers                                                                            | 97                    |
| 4.1.3 | Output Multipliers                                                                            | 98                    |
| 4.2.1 | Input–Output Backward Linkage                                                                 | 10                    |
| 4.2.2 | Input–Output Forward Linkage                                                                  |                       |
| 4.3.1 | Production Attributable to Domestic Linkages by Sector, 2010–2017                             |                       |
| 4.3.2 | Production Attributable to Linkages with the Rest of the World by Sector, 2010–2017           |                       |
| 4.3.3 | Net Intraregional Multipliers (M1), 2010–2017                                                 | 108                   |
| 4.3.4 | Net Interregional Multipliers (M2), 2010–2017                                                 | 109                   |
| 4.3.5 | Net Feedback Multipliers (M3), 2010–2017                                                      | 110                   |
| 4.3.6 | Comparison of Exports in Gross and Value-Added Terms, 2010–2017                               | 11                    |
| 4.3.7 | Comparison of Revealed Comparative Advantage Measures in Gross and Value-Added Terms, 2010–20 | )<br>)<br>)<br>)<br>) |
| Kyrgy | vz Republic                                                                                   |                       |
| 5.1.1 | Gross Value Added Multipliers                                                                 | 120                   |
| 5.1.2 | Import Multipliers                                                                            | 12 <sup>-</sup>       |
| 5.1.3 | Output Multipliers                                                                            | 122                   |
| 5.2.1 | Input-Output Backward Linkage                                                                 | 12                    |
| 5.2.2 | Input-Output Forward Linkage                                                                  | 126                   |
| 5.3.1 | Production Attributable to Domestic Linkages by Sector, 2010–2017                             |                       |
| 5.3.2 | Production Attributable to Linkages with the Rest of the World by Sector, 2010–2017           |                       |
| 5.3.3 | Net Intraregional Multipliers (M1), 2010–2017                                                 | _                     |
| 5.3.4 | Net Interregional Multipliers (M2), 2010–2017                                                 | 133                   |
| 5.3.5 | Net Feedback Multipliers (M3), 2010–2017                                                      |                       |
| 5.3.6 | Comparison of Exports in Gross and Value-Added Terms, 2010–2017                               |                       |
| 5.3.7 | Comparison of Revealed Comparative Advantage Measures in Gross and Value-Added Terms, 2010–20 | 217135                |
| Mald  | lives                                                                                         |                       |
| 6.1.1 | Gross Value Added Multipliers                                                                 | 144                   |
| 6.1.2 | Import Multipliers                                                                            | 14                    |
| 6.1.3 | Output Multipliers                                                                            | 146                   |
| 6.2.1 | Input-Output Backward Linkage                                                                 |                       |
| 6.2.2 | Input-Output Forward Linkage                                                                  |                       |
| 6.3.1 | Production Attributable to Domestic Linkages by Sector, 2010–2017                             |                       |
| 6.3.2 | Production Attributable to Linkages with the Rest of the World by Sector, 2010–2017           |                       |
| 6.3.3 | Net Intraregional Multipliers (M1), 2010–2017                                                 | 156                   |
|       |                                                                                               |                       |