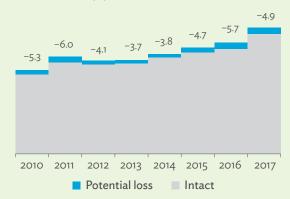

# TABLES, FIGURES, AND BOXES

| IARL  | .ES                                                                                             |    |
|-------|-------------------------------------------------------------------------------------------------|----|
| 1     | Example of an Input-Output Table                                                                | 1  |
| 2     | Sector Aggregation Used in Input-Output Tables                                                  | 2  |
| 3     | Multi-Region Input-Output Table                                                                 | 13 |
| Bangl | adesh                                                                                           |    |
| 1.1.1 | Gross Value Added Multipliers                                                                   | 24 |
| 1.1.2 | Import Multipliers                                                                              | 25 |
| 1.1.3 | Output Multipliers                                                                              | 26 |
| 1.2.1 | Input-Output Backward Linkage                                                                   | 29 |
| 1.2.2 | Input-Output Forward Linkage                                                                    | 30 |
| 1.3.1 | Production Attributable to Domestic Linkages by Sector, 2010–2017                               |    |
| 1.3.2 | Production Attributable to Linkages with the Rest of the World by Sector, 2010–2017             | 35 |
| 1.3.3 | Net Intraregional Multipliers (M1), 2010–2017                                                   | 36 |
| 1.3.4 | Net Interregional Multipliers (M2), 2010–2017                                                   | 37 |
| 1.3.5 | Net Feedback Multipliers (M3), 2010–2017                                                        | 38 |
| 1.3.6 | Comparison of Exports in Gross and Value-Added Terms, 2010–2017                                 |    |
| 1.3.7 | Comparison of Revealed Comparative Advantage Measures in Gross and Value-Added Terms, 2010–2017 | 39 |
| Bhuta | un                                                                                              |    |
| 2.1.1 | Gross Value Added Multipliers                                                                   | 48 |
| 2.1.2 | Import Multipliers                                                                              |    |
| 2.1.3 | Output Multipliers                                                                              |    |
| 2.2.1 | Input-Output Backward Linkage                                                                   | _  |
| 2.2.2 | Input-Output Forward Linkage                                                                    |    |
| 2.3.1 | Production Attributable to Domestic Linkages by Sector, 2010–2017                               |    |
| 2.3.2 | Production Attributable to Linkages with the Rest of the World by Sector, 2010–2017             |    |
| 2.3.3 | Net Intraregional Multipliers (M1), 2010–2017                                                   |    |
| 2.3.4 | Net Interregional Multipliers (M2), 2010–2017                                                   |    |
| 2.3.5 | Net Feedback Multipliers (M3), 2010–2017                                                        |    |
| 2.3.6 | Comparison of Exports in Gross and Value-Added Terms, 2010–2017                                 |    |
| 2.3.7 | Comparison of Revealed Comparative Advantage Measures in Gross and Value-Added Terms, 2010–2017 | _  |
| India |                                                                                                 |    |
| 3.1.1 | Gross Value Added Multipliers                                                                   | 72 |
| 3.1.2 | Import Multipliers                                                                              |    |
| 3.1.3 | Output Multipliers                                                                              |    |
| 3.2.1 | Input-Output Backward Linkage                                                                   |    |