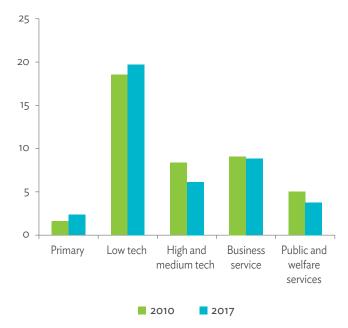

# **CONTENTS**

| Foreword                                                          | xx                                                                                                              |
|-------------------------------------------------------------------|-----------------------------------------------------------------------------------------------------------------|
| Acknowledgments                                                   |                                                                                                                 |
| Abbreviations                                                     |                                                                                                                 |
|                                                                   |                                                                                                                 |
| Technical Note                                                    |                                                                                                                 |
| Part 1: Overview of Production and Demand Structures              |                                                                                                                 |
| Part 2: Domestic Interindustry Linkages                           | 5                                                                                                               |
| Part 3: International Trade and Production Linkages               | 8                                                                                                               |
| Part 4: Global Value Chain Indicators                             | 12                                                                                                              |
|                                                                   |                                                                                                                 |
| Bangladesh                                                        |                                                                                                                 |
| Bhutan                                                            |                                                                                                                 |
| India                                                             |                                                                                                                 |
| Kazakhstan                                                        | The second se |
| Kyrgyz Republic                                                   |                                                                                                                 |
| Maldives                                                          |                                                                                                                 |
| Nepal                                                             |                                                                                                                 |
| Pakistan                                                          |                                                                                                                 |
| Pakistan                                                          |                                                                                                                 |
| Sri Lanka                                                         | 212                                                                                                             |
| Appendix 1: Input–Output Tables for 2010 and 2017—Bangladesh      | 227                                                                                                             |
| Appendix 1: Input-Output Tables for 2010 and 2017—Bangladesh      |                                                                                                                 |
| Appendix 2: Input-Output Tables for 2010 and 2017—Brittan         | _                                                                                                               |
| Appendix 4: Input-Output Tables for 2010 and 2017—India           |                                                                                                                 |
|                                                                   |                                                                                                                 |
| Appendix 5: Input-Output Tables for 2010 and 2017—Kyrgyz Republic | _                                                                                                               |
| Appendix 6: Input-Output Tables for 2010 and 2017—Maldives        |                                                                                                                 |
| Appendix 7: Input-Output Tables for 2010 and 2017—Nepal           |                                                                                                                 |
| Appendix 8: Input-Output Tables for 2010 and 2017—Pakistan        |                                                                                                                 |
| Appendix 9: Input–Output Tables for 2010 and 2017—Sri Lanka       | 405                                                                                                             |