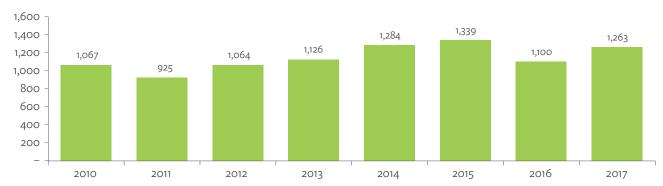

# TABLES, FIGURES, AND BOXES

| IARL  | .ES                                                                                             |    |
|-------|-------------------------------------------------------------------------------------------------|----|
| 1     | Example of an Input-Output Table                                                                | 1  |
| 2     | Sector Aggregation Used in Input-Output Tables                                                  | 2  |
| 3     | Multi-Region Input-Output Table                                                                 | 13 |
| Bangl | adesh                                                                                           |    |
| 1.1.1 | Gross Value Added Multipliers                                                                   | 24 |
| 1.1.2 | Import Multipliers                                                                              | 25 |
| 1.1.3 | Output Multipliers                                                                              | 26 |
| 1.2.1 | Input-Output Backward Linkage                                                                   | 29 |
| 1.2.2 | Input-Output Forward Linkage                                                                    | 30 |
| 1.3.1 | Production Attributable to Domestic Linkages by Sector, 2010–2017                               |    |
| 1.3.2 | Production Attributable to Linkages with the Rest of the World by Sector, 2010–2017             | 35 |
| 1.3.3 | Net Intraregional Multipliers (M1), 2010–2017                                                   | 36 |
| 1.3.4 | Net Interregional Multipliers (M2), 2010–2017                                                   | 37 |
| 1.3.5 | Net Feedback Multipliers (M3), 2010–2017                                                        | 38 |
| 1.3.6 | Comparison of Exports in Gross and Value-Added Terms, 2010–2017                                 |    |
| 1.3.7 | Comparison of Revealed Comparative Advantage Measures in Gross and Value-Added Terms, 2010–2017 | 39 |
| Bhuta | un                                                                                              |    |
| 2.1.1 | Gross Value Added Multipliers                                                                   | 48 |
| 2.1.2 | Import Multipliers                                                                              |    |
| 2.1.3 | Output Multipliers                                                                              |    |
| 2.2.1 | Input-Output Backward Linkage                                                                   | _  |
| 2.2.2 | Input-Output Forward Linkage                                                                    |    |
| 2.3.1 | Production Attributable to Domestic Linkages by Sector, 2010–2017                               |    |
| 2.3.2 | Production Attributable to Linkages with the Rest of the World by Sector, 2010–2017             |    |
| 2.3.3 | Net Intraregional Multipliers (M1), 2010–2017                                                   |    |
| 2.3.4 | Net Interregional Multipliers (M2), 2010–2017                                                   |    |
| 2.3.5 | Net Feedback Multipliers (M3), 2010–2017                                                        |    |
| 2.3.6 | Comparison of Exports in Gross and Value-Added Terms, 2010–2017                                 |    |
| 2.3.7 | Comparison of Revealed Comparative Advantage Measures in Gross and Value-Added Terms, 2010–2017 | _  |
| India |                                                                                                 |    |
| 3.1.1 | Gross Value Added Multipliers                                                                   | 72 |
| 3.1.2 | Import Multipliers                                                                              |    |
| 3.1.3 | Output Multipliers                                                                              |    |
| 3.2.1 | Input-Output Backward Linkage                                                                   |    |