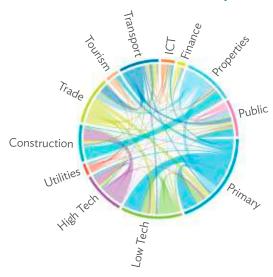

# TABLES, FIGURES, AND BOXES

| IARL  | .ES                                                                                             |    |
|-------|-------------------------------------------------------------------------------------------------|----|
| 1     | Example of an Input-Output Table                                                                | 1  |
| 2     | Sector Aggregation Used in Input-Output Tables                                                  | 2  |
| 3     | Multi-Region Input-Output Table                                                                 | 13 |
| Bangl | adesh                                                                                           |    |
| 1.1.1 | Gross Value Added Multipliers                                                                   | 24 |
| 1.1.2 | Import Multipliers                                                                              | 25 |
| 1.1.3 | Output Multipliers                                                                              | 26 |
| 1.2.1 | Input-Output Backward Linkage                                                                   | 29 |
| 1.2.2 | Input-Output Forward Linkage                                                                    | 30 |
| 1.3.1 | Production Attributable to Domestic Linkages by Sector, 2010–2017                               |    |
| 1.3.2 | Production Attributable to Linkages with the Rest of the World by Sector, 2010–2017             | 35 |
| 1.3.3 | Net Intraregional Multipliers (M1), 2010–2017                                                   | 36 |
| 1.3.4 | Net Interregional Multipliers (M2), 2010–2017                                                   | 37 |
| 1.3.5 | Net Feedback Multipliers (M3), 2010–2017                                                        | 38 |
| 1.3.6 | Comparison of Exports in Gross and Value-Added Terms, 2010–2017                                 |    |
| 1.3.7 | Comparison of Revealed Comparative Advantage Measures in Gross and Value-Added Terms, 2010–2017 | 39 |
| Bhuta | un                                                                                              |    |
| 2.1.1 | Gross Value Added Multipliers                                                                   | 48 |
| 2.1.2 | Import Multipliers                                                                              |    |
| 2.1.3 | Output Multipliers                                                                              |    |
| 2.2.1 | Input-Output Backward Linkage                                                                   | _  |
| 2.2.2 | Input-Output Forward Linkage                                                                    |    |
| 2.3.1 | Production Attributable to Domestic Linkages by Sector, 2010–2017                               |    |
| 2.3.2 | Production Attributable to Linkages with the Rest of the World by Sector, 2010–2017             |    |
| 2.3.3 | Net Intraregional Multipliers (M1), 2010–2017                                                   |    |
| 2.3.4 | Net Interregional Multipliers (M2), 2010–2017                                                   |    |
| 2.3.5 | Net Feedback Multipliers (M3), 2010–2017                                                        |    |
| 2.3.6 | Comparison of Exports in Gross and Value-Added Terms, 2010–2017                                 |    |
| 2.3.7 | Comparison of Revealed Comparative Advantage Measures in Gross and Value-Added Terms, 2010–2017 | _  |
| India |                                                                                                 |    |
| 3.1.1 | Gross Value Added Multipliers                                                                   | 72 |
| 3.1.2 | Import Multipliers                                                                              |    |
| 3.1.3 | Output Multipliers                                                                              |    |
| 3.2.1 | Input-Output Backward Linkage                                                                   |    |