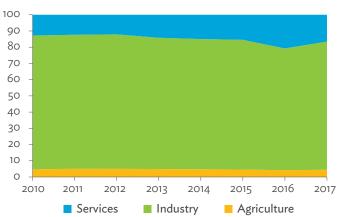

# TABLES, FIGURES, AND BOXES

| IARL  | .ES                                                                                             |    |
|-------|-------------------------------------------------------------------------------------------------|----|
| 1     | Example of an Input-Output Table                                                                | 1  |
| 2     | Sector Aggregation Used in Input-Output Tables                                                  | 2  |
| 3     | Multi-Region Input-Output Table                                                                 | 13 |
| Bangl | adesh                                                                                           |    |
| 1.1.1 | Gross Value Added Multipliers                                                                   | 24 |
| 1.1.2 | Import Multipliers                                                                              | 25 |
| 1.1.3 | Output Multipliers                                                                              | 26 |
| 1.2.1 | Input-Output Backward Linkage                                                                   | 29 |
| 1.2.2 | Input-Output Forward Linkage                                                                    | 30 |
| 1.3.1 | Production Attributable to Domestic Linkages by Sector, 2010–2017                               |    |
| 1.3.2 | Production Attributable to Linkages with the Rest of the World by Sector, 2010–2017             | 35 |
| 1.3.3 | Net Intraregional Multipliers (M1), 2010–2017                                                   | 36 |
| 1.3.4 | Net Interregional Multipliers (M2), 2010–2017                                                   | 37 |
| 1.3.5 | Net Feedback Multipliers (M3), 2010–2017                                                        | 38 |
| 1.3.6 | Comparison of Exports in Gross and Value-Added Terms, 2010–2017                                 |    |
| 1.3.7 | Comparison of Revealed Comparative Advantage Measures in Gross and Value-Added Terms, 2010–2017 | 39 |
| Bhuta | un                                                                                              |    |
| 2.1.1 | Gross Value Added Multipliers                                                                   | 48 |
| 2.1.2 | Import Multipliers                                                                              |    |
| 2.1.3 | Output Multipliers                                                                              |    |
| 2.2.1 | Input-Output Backward Linkage                                                                   | _  |
| 2.2.2 | Input-Output Forward Linkage                                                                    |    |
| 2.3.1 | Production Attributable to Domestic Linkages by Sector, 2010–2017                               |    |
| 2.3.2 | Production Attributable to Linkages with the Rest of the World by Sector, 2010–2017             |    |
| 2.3.3 | Net Intraregional Multipliers (M1), 2010–2017                                                   |    |
| 2.3.4 | Net Interregional Multipliers (M2), 2010–2017                                                   |    |
| 2.3.5 | Net Feedback Multipliers (M3), 2010–2017                                                        |    |
| 2.3.6 | Comparison of Exports in Gross and Value-Added Terms, 2010–2017                                 |    |
| 2.3.7 | Comparison of Revealed Comparative Advantage Measures in Gross and Value-Added Terms, 2010–2017 | _  |
| India |                                                                                                 |    |
| 3.1.1 | Gross Value Added Multipliers                                                                   | 72 |
| 3.1.2 | Import Multipliers                                                                              |    |
| 3.1.3 | Output Multipliers                                                                              |    |
| 3.2.1 | Input-Output Backward Linkage                                                                   |    |