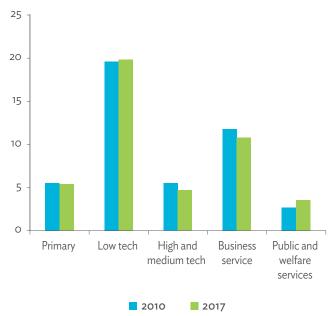

# TABLES, FIGURES, AND BOXES

| IARL  | .ES                                                                                             |    |
|-------|-------------------------------------------------------------------------------------------------|----|
| 1     | Example of an Input-Output Table                                                                | 1  |
| 2     | Sector Aggregation Used in Input-Output Tables                                                  | 2  |
| 3     | Multi-Region Input-Output Table                                                                 | 13 |
| Bangl | adesh                                                                                           |    |
| 1.1.1 | Gross Value Added Multipliers                                                                   | 24 |
| 1.1.2 | Import Multipliers                                                                              | 25 |
| 1.1.3 | Output Multipliers                                                                              | 26 |
| 1.2.1 | Input-Output Backward Linkage                                                                   | 29 |
| 1.2.2 | Input-Output Forward Linkage                                                                    | 30 |
| 1.3.1 | Production Attributable to Domestic Linkages by Sector, 2010–2017                               |    |
| 1.3.2 | Production Attributable to Linkages with the Rest of the World by Sector, 2010–2017             | 35 |
| 1.3.3 | Net Intraregional Multipliers (M1), 2010–2017                                                   | 36 |
| 1.3.4 | Net Interregional Multipliers (M2), 2010–2017                                                   | 37 |
| 1.3.5 | Net Feedback Multipliers (M3), 2010–2017                                                        | 38 |
| 1.3.6 | Comparison of Exports in Gross and Value-Added Terms, 2010–2017                                 |    |
| 1.3.7 | Comparison of Revealed Comparative Advantage Measures in Gross and Value-Added Terms, 2010–2017 | 39 |
| Bhuta | un                                                                                              |    |
| 2.1.1 | Gross Value Added Multipliers                                                                   | 48 |
| 2.1.2 | Import Multipliers                                                                              |    |
| 2.1.3 | Output Multipliers                                                                              |    |
| 2.2.1 | Input-Output Backward Linkage                                                                   | _  |
| 2.2.2 | Input-Output Forward Linkage                                                                    |    |
| 2.3.1 | Production Attributable to Domestic Linkages by Sector, 2010–2017                               |    |
| 2.3.2 | Production Attributable to Linkages with the Rest of the World by Sector, 2010–2017             |    |
| 2.3.3 | Net Intraregional Multipliers (M1), 2010–2017                                                   |    |
| 2.3.4 | Net Interregional Multipliers (M2), 2010–2017                                                   |    |
| 2.3.5 | Net Feedback Multipliers (M3), 2010–2017                                                        |    |
| 2.3.6 | Comparison of Exports in Gross and Value-Added Terms, 2010–2017                                 |    |
| 2.3.7 | Comparison of Revealed Comparative Advantage Measures in Gross and Value-Added Terms, 2010–2017 | _  |
| India |                                                                                                 |    |
| 3.1.1 | Gross Value Added Multipliers                                                                   | 72 |
| 3.1.2 | Import Multipliers                                                                              |    |
| 3.1.3 | Output Multipliers                                                                              |    |
| 3.2.1 | Input-Output Backward Linkage                                                                   |    |