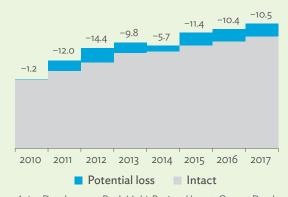

urce: Asian \, Development \, Bank \, Multi-Regional \, Input-Output \, Database.}$ 

Click here for figure data

Figure 6.2.3b: Potential Decline in Gross Value Added Attributed to Domestic Final Demand, 2010-2017 (%)



Source: Asian Development Bank Multi-Regional Input-Output Database.

Click here for figure data

Figure 6.2.4b: Potential Decline in Gross Output Attributed to Domestic Final Demand, 2010-2017 (%)



Source: Asian Development Bank Multi-Regional Input-Output Database.

Click here for figure data

Figure 6.2.3c: Potential Decline in Gross Value Added Attributed to Exports, 2010–2017 (%)



Source: Asian Development Bank Multi-Regional Input-Output Database.

Click here for figure data

Figure 6.2.4c: Potential Decline in Gross Output
Attributed to Exports, 2010–2017 (%)



Source: Asian Development Bank Multi-Regional Input-Output Database.

Click here for figure data

Table 6.2.1: Input-Output Backward Linkage

| Industry                                                      | 2010              | 2011  | 2012  | 2013  | 2014  | 2015  | 2016  | 2017               |
|---------------------------------------------------------------|-------------------|-------|-------|-------|-------|-------|-------|--------------------|
| Agriculture, hunting, forestry, and fishing                   | 1.243             | 0.925 | 0.925 | 0.962 | 0.964 | 1.031 | 1.026 | 1.027              |
| Mining and quarrying                                          | 0.762             | 0.766 | 0.745 | 0.735 | 0.759 | 0.745 | 0.747 | 0.748              |
| Food, beverages, and tobacco