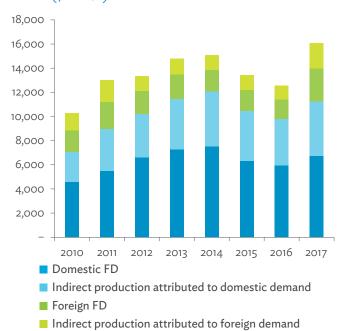

# TABLES, FIGURES, AND BOXES

| IARL  | .ES                                                                                             |    |
|-------|-------------------------------------------------------------------------------------------------|----|
| 1     | Example of an Input-Output Table                                                                | 1  |
| 2     | Sector Aggregation Used in Input-Output Tables                                                  | 2  |
| 3     | Multi-Region Input-Output Table                                                                 | 13 |
| Bangl | adesh                                                                                           |    |
| 1.1.1 | Gross Value Added Multipliers                                                                   | 24 |
| 1.1.2 | Import Multipliers                                                                              | 25 |
| 1.1.3 | Output Multipliers                                                                              | 26 |
| 1.2.1 | Input-Output Backward Linkage                                                                   | 29 |
| 1.2.2 | Input-Output Forward Linkage                                                                    | 30 |
| 1.3.1 | Production Attributable to Domestic Linkages by Sector, 2010–2017                               |    |
| 1.3.2 | Production Attributable to Linkages with the Rest of the World by Sector, 2010–2017             | 35 |
| 1.3.3 | Net Intraregional Multipliers (M1), 2010–2017                                                   | 36 |
| 1.3.4 | Net Interregional Multipliers (M2), 2010–2017                                                   | 37 |
| 1.3.5 | Net Feedback Multipliers (M3), 2010–2017                                                        | 38 |
| 1.3.6 | Comparison of Exports in Gross and Value-Added Terms, 2010–2017                                 |    |
| 1.3.7 | Comparison of Revealed Comparative Advantage Measures in Gross and Value-Added Terms, 2010–2017 | 39 |
| Bhuta | un                                                                                              |    |
| 2.1.1 | Gross Value Added Multipliers                                                                   | 48 |
| 2.1.2 | Import Multipliers                                                                              |    |
| 2.1.3 | Output Multipliers                                                                              |    |
| 2.2.1 | Input-Output Backward Linkage                                                                   | _  |
| 2.2.2 | Input-Output Forward Linkage                                                                    |    |
| 2.3.1 | Production Attributable to Domestic Linkages by Sector, 2010–2017                               |    |
| 2.3.2 | Production Attributable to Linkages with the Rest of the World by Sector, 2010–2017             |    |
| 2.3.3 | Net Intraregional Multipliers (M1), 2010–2017                                                   |    |
| 2.3.4 | Net Interregional Multipliers (M2), 2010–2017                                                   |    |
| 2.3.5 | Net Feedback Multipliers (M3), 2010–2017                                                        |    |
| 2.3.6 | Comparison of Exports in Gross and Value-Added Terms, 2010–2017                                 |    |
| 2.3.7 | Comparison of Revealed Comparative Advantage Measures in Gross and Value-Added Terms, 2010–2017 | _  |
| India |                                                                                                 |    |
| 3.1.1 | Gross Value Added Multipliers                                                                   | 72 |
| 3.1.2 | Import Multipliers                                                                              |    |
| 3.1.3 | Output Multipliers                                                                              |    |
| 3.2.1 | Input-Output Backward Linkage                                                                   |    |