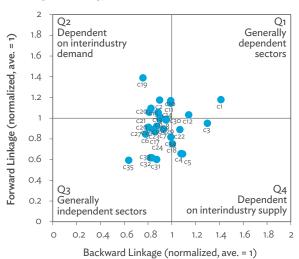

# TABLES, FIGURES, AND BOXES

| IARL  | .ES                                                                                             |    |
|-------|-------------------------------------------------------------------------------------------------|----|
| 1     | Example of an Input-Output Table                                                                | 1  |
| 2     | Sector Aggregation Used in Input-Output Tables                                                  | 2  |
| 3     | Multi-Region Input-Output Table                                                                 | 13 |
| Bangl | adesh                                                                                           |    |
| 1.1.1 | Gross Value Added Multipliers                                                                   | 24 |
| 1.1.2 | Import Multipliers                                                                              | 25 |
| 1.1.3 | Output Multipliers                                                                              | 26 |
| 1.2.1 | Input-Output Backward Linkage                                                                   | 29 |
| 1.2.2 | Input-Output Forward Linkage                                                                    | 30 |
| 1.3.1 | Production Attributable to Domestic Linkages by Sector, 2010–2017                               |    |
| 1.3.2 | Production Attributable to Linkages with the Rest of the World by Sector, 2010–2017             | 35 |
| 1.3.3 | Net Intraregional Multipliers (M1), 2010–2017                                                   | 36 |
| 1.3.4 | Net Interregional Multipliers (M2), 2010–2017                                                   | 37 |
| 1.3.5 | Net Feedback Multipliers (M3), 2010–2017                                                        | 38 |
| 1.3.6 | Comparison of Exports in Gross and Value-Added Terms, 2010–2017                                 |    |
| 1.3.7 | Comparison of Revealed Comparative Advantage Measures in Gross and Value-Added Terms, 2010–2017 | 39 |
| Bhuta | un                                                                                              |    |
| 2.1.1 | Gross Value Added Multipliers                                                                   | 48 |
| 2.1.2 | Import Multipliers                                                                              |    |
| 2.1.3 | Output Multipliers                                                                              |    |
| 2.2.1 | Input-Output Backward Linkage                                                                   | _  |
| 2.2.2 | Input-Output Forward Linkage                                                                    |    |
| 2.3.1 | Production Attributable to Domestic Linkages by Sector, 2010–2017                               |    |
| 2.3.2 | Production Attributable to Linkages with the Rest of the World by Sector, 2010–2017             |    |
| 2.3.3 | Net Intraregional Multipliers (M1), 2010–2017                                                   |    |
| 2.3.4 | Net Interregional Multipliers (M2), 2010–2017                                                   |    |
| 2.3.5 | Net Feedback Multipliers (M3), 2010–2017                                                        |    |
| 2.3.6 | Comparison of Exports in Gross and Value-Added Terms, 2010–2017                                 |    |
| 2.3.7 | Comparison of Revealed Comparative Advantage Measures in Gross and Value-Added Terms, 2010–2017 | _  |
| India |                                                                                                 |    |
| 3.1.1 | Gross Value Added Multipliers                                                                   | 72 |
| 3.1.2 | Import Multipliers                                                                              |    |
| 3.1.3 | Output Multipliers                                                                              |    |
| 3.2.1 | Input-Output Backward Linkage                                                                   |    |