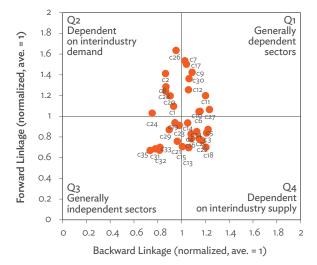

# TABLES, FIGURES, AND BOXES

| IARL  | .ES                                                                                             |    |
|-------|-------------------------------------------------------------------------------------------------|----|
| 1     | Example of an Input-Output Table                                                                | 1  |
| 2     | Sector Aggregation Used in Input-Output Tables                                                  | 2  |
| 3     | Multi-Region Input-Output Table                                                                 | 13 |
| Bangl | adesh                                                                                           |    |
| 1.1.1 | Gross Value Added Multipliers                                                                   | 24 |
| 1.1.2 | Import Multipliers                                                                              | 25 |
| 1.1.3 | Output Multipliers                                                                              | 26 |
| 1.2.1 | Input-Output Backward Linkage                                                                   | 29 |
| 1.2.2 | Input-Output Forward Linkage                                                                    | 30 |
| 1.3.1 | Production Attributable to Domestic Linkages by Sector, 2010–2017                               |    |
| 1.3.2 | Production Attributable to Linkages with the Rest of the World by Sector, 2010–2017             | 35 |
| 1.3.3 | Net Intraregional Multipliers (M1), 2010–2017                                                   | 36 |
| 1.3.4 | Net Interregional Multipliers (M2), 2010–2017                                                   | 37 |
| 1.3.5 | Net Feedback Multipliers (M3), 2010–2017                                                        | 38 |
| 1.3.6 | Comparison of Exports in Gross and Value-Added Terms, 2010–2017                                 |    |
| 1.3.7 | Comparison of Revealed Comparative Advantage Measures in Gross and Value-Added Terms, 2010–2017 | 39 |
| Bhuta | un                                                                                              |    |
| 2.1.1 | Gross Value Added Multipliers                                                                   | 48 |
| 2.1.2 | Import Multipliers                                                                              |    |
| 2.1.3 | Output Multipliers                                                                              |    |
| 2.2.1 | Input-Output Backward Linkage                                                                   | _  |
| 2.2.2 | Input-Output Forward Linkage                                                                    |    |
| 2.3.1 | Production Attributable to Domestic Linkages by Sector, 2010–2017                               |    |
| 2.3.2 | Production Attributable to Linkages with the Rest of the World by Sector, 2010–2017             |    |
| 2.3.3 | Net Intraregional Multipliers (M1), 2010–2017                                                   |    |
| 2.3.4 | Net Interregional Multipliers (M2), 2010–2017                                                   |    |
| 2.3.5 | Net Feedback Multipliers (M3), 2010–2017                                                        |    |
| 2.3.6 | Comparison of Exports in Gross and Value-Added Terms, 2010–2017                                 |    |
| 2.3.7 | Comparison of Revealed Comparative Advantage Measures in Gross and Value-Added Terms, 2010–2017 | _  |
| India |                                                                                                 |    |
| 3.1.1 | Gross Value Added Multipliers                                                                   | 72 |
| 3.1.2 | Import Multipliers                                                                              |    |
| 3.1.3 | Output Multipliers                                                                              |    |
| 3.2.1 | Input-Output Backward Linkage                                                                   |    |