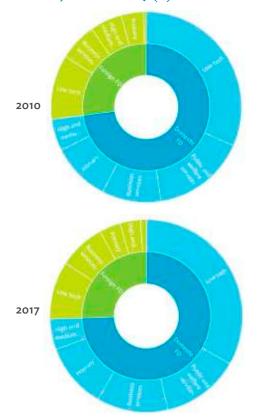

# TABLES, FIGURES, AND BOXES

| IARL  | .ES                                                                                             |    |
|-------|-------------------------------------------------------------------------------------------------|----|
| 1     | Example of an Input-Output Table                                                                | 1  |
| 2     | Sector Aggregation Used in Input-Output Tables                                                  | 2  |
| 3     | Multi-Region Input-Output Table                                                                 | 13 |
| Bangl | adesh                                                                                           |    |
| 1.1.1 | Gross Value Added Multipliers                                                                   | 24 |
| 1.1.2 | Import Multipliers                                                                              | 25 |
| 1.1.3 | Output Multipliers                                                                              | 26 |
| 1.2.1 | Input-Output Backward Linkage                                                                   | 29 |
| 1.2.2 | Input-Output Forward Linkage                                                                    | 30 |
| 1.3.1 | Production Attributable to Domestic Linkages by Sector, 2010–2017                               |    |
| 1.3.2 | Production Attributable to Linkages with the Rest of the World by Sector, 2010–2017             | 35 |
| 1.3.3 | Net Intraregional Multipliers (M1), 2010–2017                                                   | 36 |
| 1.3.4 | Net Interregional Multipliers (M2), 2010–2017                                                   | 37 |
| 1.3.5 | Net Feedback Multipliers (M3), 2010–2017                                                        | 38 |
| 1.3.6 | Comparison of Exports in Gross and Value-Added Terms, 2010–2017                                 |    |
| 1.3.7 | Comparison of Revealed Comparative Advantage Measures in Gross and Value-Added Terms, 2010–2017 | 39 |
| Bhuta | un                                                                                              |    |
| 2.1.1 | Gross Value Added Multipliers                                                                   | 48 |
| 2.1.2 | Import Multipliers                                                                              |    |
| 2.1.3 | Output Multipliers                                                                              |    |
| 2.2.1 | Input-Output Backward Linkage                                                                   | _  |
| 2.2.2 | Input-Output Forward Linkage                                                                    |    |
| 2.3.1 | Production Attributable to Domestic Linkages by Sector, 2010–2017                               |    |
| 2.3.2 | Production Attributable to Linkages with the Rest of the World by Sector, 2010–2017             |    |
| 2.3.3 | Net Intraregional Multipliers (M1), 2010–2017                                                   |    |
| 2.3.4 | Net Interregional Multipliers (M2), 2010–2017                                                   |    |
| 2.3.5 | Net Feedback Multipliers (M3), 2010–2017                                                        |    |
| 2.3.6 | Comparison of Exports in Gross and Value-Added Terms, 2010–2017                                 |    |
| 2.3.7 | Comparison of Revealed Comparative Advantage Measures in Gross and Value-Added Terms, 2010–2017 | _  |
| India |                                                                                                 |    |
| 3.1.1 | Gross Value Added Multipliers                                                                   | 72 |
| 3.1.2 | Import Multipliers                                                                              |    |
| 3.1.3 | Output Multipliers                                                                              |    |
| 3.2.1 | Input-Output Backward Linkage                                                                   |    |