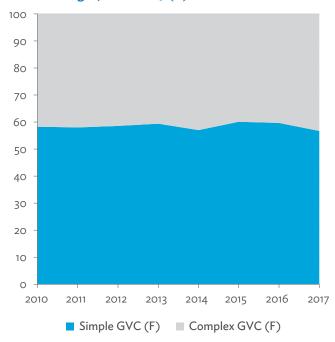

# TABLES, FIGURES, AND BOXES

| IARL  | .ES                                                                                             |    |
|-------|-------------------------------------------------------------------------------------------------|----|
| 1     | Example of an Input-Output Table                                                                | 1  |
| 2     | Sector Aggregation Used in Input-Output Tables                                                  | 2  |
| 3     | Multi-Region Input-Output Table                                                                 | 13 |
| Bangl | adesh                                                                                           |    |
| 1.1.1 | Gross Value Added Multipliers                                                                   | 24 |
| 1.1.2 | Import Multipliers                                                                              | 25 |
| 1.1.3 | Output Multipliers                                                                              | 26 |
| 1.2.1 | Input-Output Backward Linkage                                                                   | 29 |
| 1.2.2 | Input-Output Forward Linkage                                                                    | 30 |
| 1.3.1 | Production Attributable to Domestic Linkages by Sector, 2010–2017                               |    |
| 1.3.2 | Production Attributable to Linkages with the Rest of the World by Sector, 2010–2017             | 35 |
| 1.3.3 | Net Intraregional Multipliers (M1), 2010–2017                                                   | 36 |
| 1.3.4 | Net Interregional Multipliers (M2), 2010–2017                                                   | 37 |
| 1.3.5 | Net Feedback Multipliers (M3), 2010–2017                                                        | 38 |
| 1.3.6 | Comparison of Exports in Gross and Value-Added Terms, 2010–2017                                 |    |
| 1.3.7 | Comparison of Revealed Comparative Advantage Measures in Gross and Value-Added Terms, 2010–2017 | 39 |
| Bhuta | un                                                                                              |    |
| 2.1.1 | Gross Value Added Multipliers                                                                   | 48 |
| 2.1.2 | Import Multipliers                                                                              |    |
| 2.1.3 | Output Multipliers                                                                              |    |
| 2.2.1 | Input-Output Backward Linkage                                                                   | _  |
| 2.2.2 | Input-Output Forward Linkage                                                                    |    |
| 2.3.1 | Production Attributable to Domestic Linkages by Sector, 2010–2017                               |    |
| 2.3.2 | Production Attributable to Linkages with the Rest of the World by Sector, 2010–2017             |    |
| 2.3.3 | Net Intraregional Multipliers (M1), 2010–2017                                                   |    |
| 2.3.4 | Net Interregional Multipliers (M2), 2010–2017                                                   |    |
| 2.3.5 | Net Feedback Multipliers (M3), 2010–2017                                                        |    |
| 2.3.6 | Comparison of Exports in Gross and Value-Added Terms, 2010–2017                                 |    |
| 2.3.7 | Comparison of Revealed Comparative Advantage Measures in Gross and Value-Added Terms, 2010–2017 | _  |
| India |                                                                                                 |    |
| 3.1.1 | Gross Value Added Multipliers                                                                   | 72 |
| 3.1.2 | Import Multipliers                                                                              |    |
| 3.1.3 | Output Multipliers                                                                              |    |
| 3.2.1 | Input-Output Backward Linkage                                                                   |    |