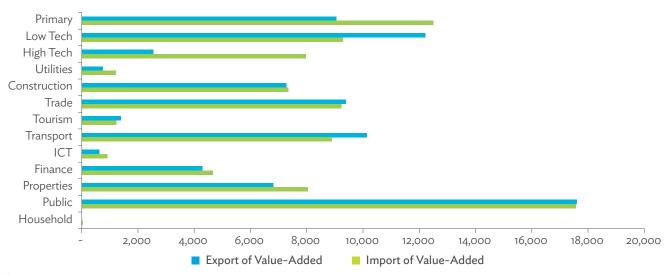

United Kingdom, USA = United States.

Note: The circle size is scaled in terms of gross domestic product; the arrow width is scaled according to the volume of trade in value-added.

Source: Asian Development Bank Multi-Regional Input-Output Database.

Click here for figure data

Figure 9.4.1b: Trade in Value-Added Flow with Top Trading Partners, 2017



IND = India, PRC = People's Republic of China, SIN = Singapore, SRI = Sri Lanka, UKG = United Kingdom, USA = United States.

Note: The circle size is scaled in terms of gross domestic product; the arrow width is scaled according to the volume of trade in value-added.

 $Source: Asian\ Development\ Bank\ Multi-Regional\ Input-Output\ Database.$ 

Click here for figure data

Figure 9.4.2: Trade in Value-Added by Industry, 2017 (\$ million)



\$ = United States dollar, ICT = information and communication technology. Source: Asian Development Bank Multi-Regional Input-Output Database.

Figure 9.4.3: Trade in Value-Added, 2010-2017 (\$ million)



\$ = United States dollar.
Source: Asian Development Bank Multi-Regional Input-Output Database.

Click here for figure data

Figure 9.4.4: Trends in Production Activities as a Share of Gross Domestic Product, by Type of Value-Added Creation Activities Based on Forward Linkages, 2010–2017 (%)



GVC = global value chain. Source: Asian Development Bank Multi-Regional Input-Output Database.

Figure 9.4.5: Structural Changes from 2010 to 2017 in Different Types of Value-Added Creation Activities Based on Forward Linkages (%)



GVC = global value chain.

Note: Share in 2017 minus share in