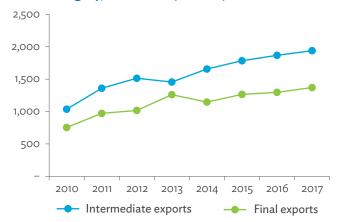

|       |       |       |       | highest<br>Iinkage |

M&Eq = machinery and equipment, nec = not elsewhere classified. Note: Values are normalized values.

Source: Asian Development Bank Multi-Regional Input-Output Database.

# INTERNATIONAL TRADE AND PRODUCTION LINKAGES

#### Maldives

Figure 6.3.1: Exports and Imports as a Share of Gross Domestic Product, 2010–2017 (%)



GDP = gross domestic product. Source: Asian Development Bank Multi-Regional Input-Output Database.

Click here for figure data

Figure 6.3.2: Total Foreign Trade by Sector, 2017 (\$ million)



\$ = United States dollar, ICT =information and communication technology. Source: Asian Development Bank Multi-Regional Input-Output Database.

Figure 6.3.3: Trend of Export Activity by End-Use Category, 2010–2017 (\$ million)



\$ = United States dollar.

Source: Asian Development Bank Multi-Regional Input-Output Database.

Click here for figure data

Figure 6.3.6: Trend of Import Activity by End-Use Category, 2010–2017 (\$ million)



\$ = United States dollar.

Source: Asian Development Bank Multi-Regional Input-Output Database.

Click here for figure data

Figure 6.3.4: Shares of Sectors to Total Intermediate Exports, 2010–2017 (%)



Source: Asian Development Bank Multi-Regional Input-Output Database.

Click here for figure data

Figure 6.3.7: Shares of Sectors to Total Intermediate Imports, 2010-2017 (%)



Source: Asian Development Bank Multi-Regional Input-Output Database.

Click here for figure data

Figure 6.3.5: Shares of Sectors to Total Final Exports, 2010–2017 (%)



 ${\it Source: Asian Developmen