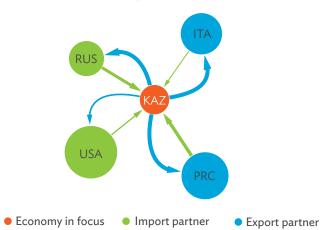

# **CONTENTS**

| Foreword                                                          | xx                                                                                                              |
|-------------------------------------------------------------------|-----------------------------------------------------------------------------------------------------------------|
| Acknowledgments                                                   |                                                                                                                 |
| Abbreviations                                                     |                                                                                                                 |
|                                                                   |                                                                                                                 |
| Technical Note                                                    |                                                                                                                 |
| Part 1: Overview of Production and Demand Structures              |                                                                                                                 |
| Part 2: Domestic Interindustry Linkages                           | 5                                                                                                               |
| Part 3: International Trade and Production Linkages               | 8                                                                                                               |
| Part 4: Global Value Chain Indicators                             | 12                                                                                                              |
|                                                                   |                                                                                                                 |
| Bangladesh                                                        |                                                                                                                 |
| Bhutan                                                            |                                                                                                                 |
| India                                                             |                                                                                                                 |
| Kazakhstan                                                        | The second se |
| Kyrgyz Republic                                                   |                                                                                                                 |
| Maldives                                                          |                                                                                                                 |
| Nepal                                                             |                                                                                                                 |
| Pakistan                                                          |                                                                                                                 |
| Pakistan                                                          |                                                                                                                 |
| Sri Lanka                                                         | 212                                                                                                             |
| Appendix 1: Input–Output Tables for 2010 and 2017—Bangladesh      | 227                                                                                                             |
| Appendix 1: Input-Output Tables for 2010 and 2017—Bangladesh      |                                                                                                                 |
| Appendix 2: Input-Output Tables for 2010 and 2017—Brittan         | _                                                                                                               |
| Appendix 4: Input-Output Tables for 2010 and 2017—India           |                                                                                                                 |
|                                                                   |                                                                                                                 |
| Appendix 5: Input-Output Tables for 2010 and 2017—Kyrgyz Republic | _                                                                                                               |
| Appendix 6: Input-Output Tables for 2010 and 2017—Maldives        |                                                                                                                 |
| Appendix 7: Input-Output Tables for 2010 and 2017—Nepal           |                                                                                                                 |
| Appendix 8: Input-Output Tables for 2010 and 2017—Pakistan        |                                                                                                                 |
| Appendix 9: Input–Output Tables for 2010 and 2017—Sri Lanka       | 405                                                                                                             |