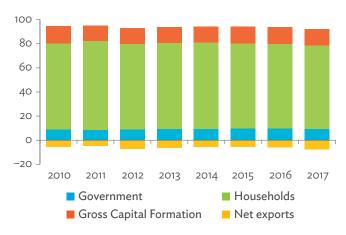

# **CONTENTS**

| Foreword                                                          | xx                                                                                                              |
|-------------------------------------------------------------------|-----------------------------------------------------------------------------------------------------------------|
| Acknowledgments                                                   |                                                                                                                 |
| Abbreviations                                                     |                                                                                                                 |
|                                                                   |                                                                                                                 |
| Technical Note                                                    |                                                                                                                 |
| Part 1: Overview of Production and Demand Structures              |                                                                                                                 |
| Part 2: Domestic Interindustry Linkages                           | 5                                                                                                               |
| Part 3: International Trade and Production Linkages               | 8                                                                                                               |
| Part 4: Global Value Chain Indicators                             | 12                                                                                                              |
|                                                                   |                                                                                                                 |
| Bangladesh                                                        |                                                                                                                 |
| Bhutan                                                            |                                                                                                                 |
| India                                                             |                                                                                                                 |
| Kazakhstan                                                        | The second se |
| Kyrgyz Republic                                                   |                                                                                                                 |
| Maldives                                                          |                                                                                                                 |
| Nepal                                                             |                                                                                                                 |
| Pakistan                                                          |                                                                                                                 |
| Pakistan                                                          |                                                                                                                 |
| Sri Lanka                                                         | 212                                                                                                             |
| Appendix 1: Input–Output Tables for 2010 and 2017—Bangladesh      | 227                                                                                                             |
| Appendix 1: Input-Output Tables for 2010 and 2017—Bangladesh      |                                                                                                                 |
| Appendix 2: Input-Output Tables for 2010 and 2017—Brittan         | _                                                                                                               |
| Appendix 4: Input-Output Tables for 2010 and 2017—India           |                                                                                                                 |
|                                                                   |                                                                                                                 |
| Appendix 5: Input-Output Tables for 2010 and 2017—Kyrgyz Republic | _                                                                                                               |
| Appendix 6: Input-Output Tables for 2010 and 2017—Maldives        |                                                                                                                 |
| Appendix 7: Input-Output Tables for 2010 and 2017—Nepal           |                                                                                                                 |
| Appendix 8: Input-Output Tables for 2010 and 2017—Pakistan        |                                                                                                                 |
| Appendix 9: Input–Output Tables for 2010 and 2017—Sri Lanka       | 405                                                                                                             |