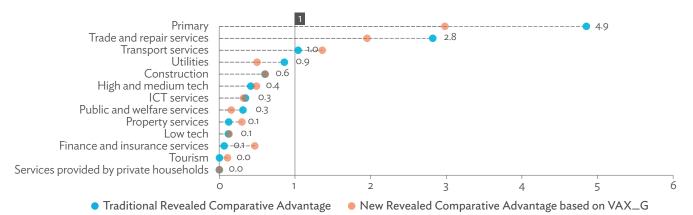

# TABLES, FIGURES, AND BOXES

| IARL  | .ES                                                                                             |    |
|-------|-------------------------------------------------------------------------------------------------|----|
| 1     | Example of an Input-Output Table                                                                | 1  |
| 2     | Sector Aggregation Used in Input-Output Tables                                                  | 2  |
| 3     | Multi-Region Input-Output Table                                                                 | 13 |
| Bangl | adesh                                                                                           |    |
| 1.1.1 | Gross Value Added Multipliers                                                                   | 24 |
| 1.1.2 | Import Multipliers                                                                              | 25 |
| 1.1.3 | Output Multipliers                                                                              | 26 |
| 1.2.1 | Input-Output Backward Linkage                                                                   | 29 |
| 1.2.2 | Input-Output Forward Linkage                                                                    | 30 |
| 1.3.1 | Production Attributable to Domestic Linkages by Sector, 2010–2017                               |    |
| 1.3.2 | Production Attributable to Linkages with the Rest of the World by Sector, 2010–2017             | 35 |
| 1.3.3 | Net Intraregional Multipliers (M1), 2010–2017                                                   | 36 |
| 1.3.4 | Net Interregional Multipliers (M2), 2010–2017                                                   | 37 |
| 1.3.5 | Net Feedback Multipliers (M3), 2010–2017                                                        | 38 |
| 1.3.6 | Comparison of Exports in Gross and Value-Added Terms, 2010–2017                                 |    |
| 1.3.7 | Comparison of Revealed Comparative Advantage Measures in Gross and Value-Added Terms, 2010–2017 | 39 |
| Bhuta | un                                                                                              |    |
| 2.1.1 | Gross Value Added Multipliers                                                                   | 48 |
| 2.1.2 | Import Multipliers                                                                              |    |
| 2.1.3 | Output Multipliers                                                                              |    |
| 2.2.1 | Input-Output Backward Linkage                                                                   | _  |
| 2.2.2 | Input-Output Forward Linkage                                                                    |    |
| 2.3.1 | Production Attributable to Domestic Linkages by Sector, 2010–2017                               |    |
| 2.3.2 | Production Attributable to Linkages with the Rest of the World by Sector, 2010–2017             |    |
| 2.3.3 | Net Intraregional Multipliers (M1), 2010–2017                                                   |    |
| 2.3.4 | Net Interregional Multipliers (M2), 2010–2017                                                   |    |
| 2.3.5 | Net Feedback Multipliers (M3), 2010–2017                                                        |    |
| 2.3.6 | Comparison of Exports in Gross and Value-Added Terms, 2010–2017                                 |    |
| 2.3.7 | Comparison of Revealed Comparative Advantage Measures in Gross and Value-Added Terms, 2010–2017 | _  |
| India |                                                                                                 |    |
| 3.1.1 | Gross Value Added Multipliers                                                                   | 72 |
| 3.1.2 | Import Multipliers                                                                              |    |
| 3.1.3 | Output Multipliers                                                                              |    |
| 3.2.1 | Input-Output Backward Linkage                                                                   |    |