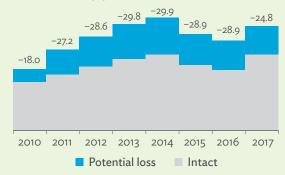

# TABLES, FIGURES, AND BOXES

| IARL  | .ES                                                                                             |    |
|-------|-------------------------------------------------------------------------------------------------|----|
| 1     | Example of an Input-Output Table                                                                | 1  |
| 2     | Sector Aggregation Used in Input-Output Tables                                                  | 2  |
| 3     | Multi-Region Input-Output Table                                                                 | 13 |
| Bangl | adesh                                                                                           |    |
| 1.1.1 | Gross Value Added Multipliers                                                                   | 24 |
| 1.1.2 | Import Multipliers                                                                              | 25 |
| 1.1.3 | Output Multipliers                                                                              | 26 |
| 1.2.1 | Input-Output Backward Linkage                                                                   | 29 |
| 1.2.2 | Input-Output Forward Linkage                                                                    | 30 |
| 1.3.1 | Production Attributable to Domestic Linkages by Sector, 2010–2017                               |    |
| 1.3.2 | Production Attributable to Linkages with the Rest of the World by Sector, 2010–2017             | 35 |
| 1.3.3 | Net Intraregional Multipliers (M1), 2010–2017                                                   | 36 |
| 1.3.4 | Net Interregional Multipliers (M2), 2010–2017                                                   | 37 |
| 1.3.5 | Net Feedback Multipliers (M3), 2010–2017                                                        | 38 |
| 1.3.6 | Comparison of Exports in Gross and Value-Added Terms, 2010–2017                                 |    |
| 1.3.7 | Comparison of Revealed Comparative Advantage Measures in Gross and Value-Added Terms, 2010–2017 | 39 |
| Bhuta | un                                                                                              |    |
| 2.1.1 | Gross Value Added Multipliers                                                                   | 48 |
| 2.1.2 | Import Multipliers                                                                              |    |
| 2.1.3 | Output Multipliers                                                                              |    |
| 2.2.1 | Input-Output Backward Linkage                                                                   | _  |
| 2.2.2 | Input-Output Forward Linkage                                                                    |    |
| 2.3.1 | Production Attributable to Domestic Linkages by Sector, 2010–2017                               |    |
| 2.3.2 | Production Attributable to Linkages with the Rest of the World by Sector, 2010–2017             |    |
| 2.3.3 | Net Intraregional Multipliers (M1), 2010–2017                                                   |    |
| 2.3.4 | Net Interregional Multipliers (M2), 2010–2017                                                   |    |
| 2.3.5 | Net Feedback Multipliers (M3), 2010–2017                                                        |    |
| 2.3.6 | Comparison of Exports in Gross and Value-Added Terms, 2010–2017                                 |    |
| 2.3.7 | Comparison of Revealed Comparative Advantage Measures in Gross and Value-Added Terms, 2010–2017 | _  |
| India |                                                                                                 |    |
| 3.1.1 | Gross Value Added Multipliers                                                                   | 72 |
| 3.1.2 | Import Multipliers                                                                              |    |
| 3.1.3 | Output Multipliers                                                                              |    |
| 3.2.1 | Input-Output Backward Linkage                                                                   |    |