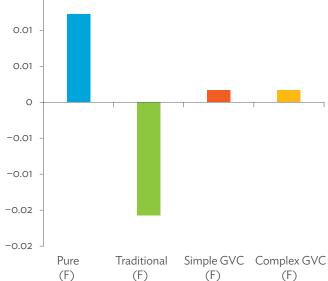

# TABLES, FIGURES, AND BOXES

| IARL  | .ES                                                                                             |    |
|-------|-------------------------------------------------------------------------------------------------|----|
| 1     | Example of an Input-Output Table                                                                | 1  |
| 2     | Sector Aggregation Used in Input-Output Tables                                                  | 2  |
| 3     | Multi-Region Input-Output Table                                                                 | 13 |
| Bangl | adesh                                                                                           |    |
| 1.1.1 | Gross Value Added Multipliers                                                                   | 24 |
| 1.1.2 | Import Multipliers                                                                              | 25 |
| 1.1.3 | Output Multipliers                                                                              | 26 |
| 1.2.1 | Input-Output Backward Linkage                                                                   | 29 |
| 1.2.2 | Input-Output Forward Linkage                                                                    | 30 |
| 1.3.1 | Production Attributable to Domestic Linkages by Sector, 2010–2017                               |    |
| 1.3.2 | Production Attributable to Linkages with the Rest of the World by Sector, 2010–2017             | 35 |
| 1.3.3 | Net Intraregional Multipliers (M1), 2010–2017                                                   | 36 |
| 1.3.4 | Net Interregional Multipliers (M2), 2010–2017                                                   | 37 |
| 1.3.5 | Net Feedback Multipliers (M3), 2010–2017                                                        | 38 |
| 1.3.6 | Comparison of Exports in Gross and Value-Added Terms, 2010–2017                                 |    |
| 1.3.7 | Comparison of Revealed Comparative Advantage Measures in Gross and Value-Added Terms, 2010–2017 | 39 |
| Bhuta | un                                                                                              |    |
| 2.1.1 | Gross Value Added Multipliers                                                                   | 48 |
| 2.1.2 | Import Multipliers                                                                              |    |
| 2.1.3 | Output Multipliers                                                                              |    |
| 2.2.1 | Input-Output Backward Linkage                                                                   | _  |
| 2.2.2 | Input-Output Forward Linkage                                                                    |    |
| 2.3.1 | Production Attributable to Domestic Linkages by Sector, 2010–2017                               |    |
| 2.3.2 | Production Attributable to Linkages with the Rest of the World by Sector, 2010–2017             |    |
| 2.3.3 | Net Intraregional Multipliers (M1), 2010–2017                                                   |    |
| 2.3.4 | Net Interregional Multipliers (M2), 2010–2017                                                   |    |
| 2.3.5 | Net Feedback Multipliers (M3), 2010–2017                                                        |    |
| 2.3.6 | Comparison of Exports in Gross and Value-Added Terms, 2010–2017                                 |    |
| 2.3.7 | Comparison of Revealed Comparative Advantage Measures in Gross and Value-Added Terms, 2010–2017 | _  |
| India |                                                                                                 |    |
| 3.1.1 | Gross Value Added Multipliers                                                                   | 72 |
| 3.1.2 | Import Multipliers                                                                              |    |
| 3.1.3 | Output Multipliers                                                                              |    |
| 3.2.1 | Input-Output Backward Linkage                                                                   |    |