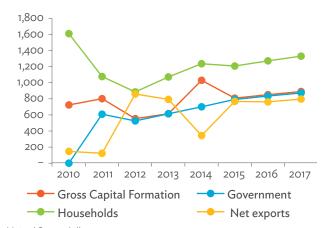

# TABLES, FIGURES, AND BOXES

| IARL  | .ES                                                                                             |    |
|-------|-------------------------------------------------------------------------------------------------|----|
| 1     | Example of an Input-Output Table                                                                | 1  |
| 2     | Sector Aggregation Used in Input-Output Tables                                                  | 2  |
| 3     | Multi-Region Input-Output Table                                                                 | 13 |
| Bangl | adesh                                                                                           |    |
| 1.1.1 | Gross Value Added Multipliers                                                                   | 24 |
| 1.1.2 | Import Multipliers                                                                              | 25 |
| 1.1.3 | Output Multipliers                                                                              | 26 |
| 1.2.1 | Input-Output Backward Linkage                                                                   | 29 |
| 1.2.2 | Input-Output Forward Linkage                                                                    | 30 |
| 1.3.1 | Production Attributable to Domestic Linkages by Sector, 2010–2017                               |    |
| 1.3.2 | Production Attributable to Linkages with the Rest of the World by Sector, 2010–2017             | 35 |
| 1.3.3 | Net Intraregional Multipliers (M1), 2010–2017                                                   | 36 |
| 1.3.4 | Net Interregional Multipliers (M2), 2010–2017                                                   | 37 |
| 1.3.5 | Net Feedback Multipliers (M3), 2010–2017                                                        | 38 |
| 1.3.6 | Comparison of Exports in Gross and Value-Added Terms, 2010–2017                                 |    |
| 1.3.7 | Comparison of Revealed Comparative Advantage Measures in Gross and Value-Added Terms, 2010–2017 | 39 |
| Bhuta | un                                                                                              |    |
| 2.1.1 | Gross Value Added Multipliers                                                                   | 48 |
| 2.1.2 | Import Multipliers                                                                              |    |
| 2.1.3 | Output Multipliers                                                                              |    |
| 2.2.1 | Input-Output Backward Linkage                                                                   | _  |
| 2.2.2 | Input-Output Forward Linkage                                                                    |    |
| 2.3.1 | Production Attributable to Domestic Linkages by Sector, 2010–2017                               |    |
| 2.3.2 | Production Attributable to Linkages with the Rest of the World by Sector, 2010–2017             |    |
| 2.3.3 | Net Intraregional Multipliers (M1), 2010–2017                                                   |    |
| 2.3.4 | Net Interregional Multipliers (M2), 2010–2017                                                   |    |
| 2.3.5 | Net Feedback Multipliers (M3), 2010–2017                                                        |    |
| 2.3.6 | Comparison of Exports in Gross and Value-Added Terms, 2010–2017                                 |    |
| 2.3.7 | Comparison of Revealed Comparative Advantage Measures in Gross and Value-Added Terms, 2010–2017 | _  |
| India |                                                                                                 |    |
| 3.1.1 | Gross Value Added Multipliers                                                                   | 72 |
| 3.1.2 | Import Multipliers                                                                              |    |
| 3.1.3 | Output Multipliers                                                                              |    |
| 3.2.1 | Input-Output Backward Linkage                                                                   |    |