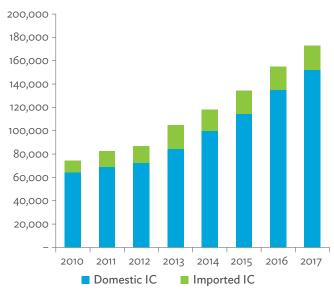

# TABLES, FIGURES, AND BOXES

| IARL  | .ES                                                                                             |    |
|-------|-------------------------------------------------------------------------------------------------|----|
| 1     | Example of an Input-Output Table                                                                | 1  |
| 2     | Sector Aggregation Used in Input-Output Tables                                                  | 2  |
| 3     | Multi-Region Input-Output Table                                                                 | 13 |
| Bangl | adesh                                                                                           |    |
| 1.1.1 | Gross Value Added Multipliers                                                                   | 24 |
| 1.1.2 | Import Multipliers                                                                              | 25 |
| 1.1.3 | Output Multipliers                                                                              | 26 |
| 1.2.1 | Input-Output Backward Linkage                                                                   | 29 |
| 1.2.2 | Input-Output Forward Linkage                                                                    | 30 |
| 1.3.1 | Production Attributable to Domestic Linkages by Sector, 2010–2017                               |    |
| 1.3.2 | Production Attributable to Linkages with the Rest of the World by Sector, 2010–2017             | 35 |
| 1.3.3 | Net Intraregional Multipliers (M1), 2010–2017                                                   | 36 |
| 1.3.4 | Net Interregional Multipliers (M2), 2010–2017                                                   | 37 |
| 1.3.5 | Net Feedback Multipliers (M3), 2010–2017                                                        | 38 |
| 1.3.6 | Comparison of Exports in Gross and Value-Added Terms, 2010–2017                                 |    |
| 1.3.7 | Comparison of Revealed Comparative Advantage Measures in Gross and Value-Added Terms, 2010–2017 | 39 |
| Bhuta | un                                                                                              |    |
| 2.1.1 | Gross Value Added Multipliers                                                                   | 48 |
| 2.1.2 | Import Multipliers                                                                              |    |
| 2.1.3 | Output Multipliers                                                                              |    |
| 2.2.1 | Input-Output Backward Linkage                                                                   | _  |
| 2.2.2 | Input-Output Forward Linkage                                                                    |    |
| 2.3.1 | Production Attributable to Domestic Linkages by Sector, 2010–2017                               |    |
| 2.3.2 | Production Attributable to Linkages with the Rest of the World by Sector, 2010–2017             |    |
| 2.3.3 | Net Intraregional Multipliers (M1), 2010–2017                                                   |    |
| 2.3.4 | Net Interregional Multipliers (M2), 2010–2017                                                   |    |
| 2.3.5 | Net Feedback Multipliers (M3), 2010–2017                                                        |    |
| 2.3.6 | Comparison of Exports in Gross and Value-Added Terms, 2010–2017                                 |    |
| 2.3.7 | Comparison of Revealed Comparative Advantage Measures in Gross and Value-Added Terms, 2010–2017 | _  |
| India |                                                                                                 |    |
| 3.1.1 | Gross Value Added Multipliers                                                                   | 72 |
| 3.1.2 | Import Multipliers                                                                              |    |
| 3.1.3 | Output Multipliers                                                                              |    |
| 3.2.1 | Input-Output Backward Linkage                                                                   |    |