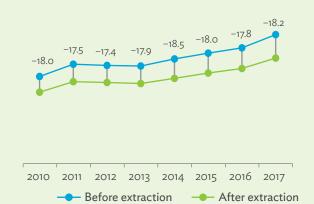

# TABLES, FIGURES, AND BOXES

| IARL  | .ES                                                                                             |    |
|-------|-------------------------------------------------------------------------------------------------|----|
| 1     | Example of an Input-Output Table                                                                | 1  |
| 2     | Sector Aggregation Used in Input-Output Tables                                                  | 2  |
| 3     | Multi-Region Input-Output Table                                                                 | 13 |
| Bangl | adesh                                                                                           |    |
| 1.1.1 | Gross Value Added Multipliers                                                                   | 24 |
| 1.1.2 | Import Multipliers                                                                              | 25 |
| 1.1.3 | Output Multipliers                                                                              | 26 |
| 1.2.1 | Input-Output Backward Linkage                                                                   | 29 |
| 1.2.2 | Input-Output Forward Linkage                                                                    | 30 |
| 1.3.1 | Production Attributable to Domestic Linkages by Sector, 2010–2017                               |    |
| 1.3.2 | Production Attributable to Linkages with the Rest of the World by Sector, 2010–2017             | 35 |
| 1.3.3 | Net Intraregional Multipliers (M1), 2010–2017                                                   | 36 |
| 1.3.4 | Net Interregional Multipliers (M2), 2010–2017                                                   | 37 |
| 1.3.5 | Net Feedback Multipliers (M3), 2010–2017                                                        | 38 |
| 1.3.6 | Comparison of Exports in Gross and Value-Added Terms, 2010–2017                                 |    |
| 1.3.7 | Comparison of Revealed Comparative Advantage Measures in Gross and Value-Added Terms, 2010–2017 | 39 |
| Bhuta | un                                                                                              |    |
| 2.1.1 | Gross Value Added Multipliers                                                                   | 48 |
| 2.1.2 | Import Multipliers                                                                              |    |
| 2.1.3 | Output Multipliers                                                                              |    |
| 2.2.1 | Input-Output Backward Linkage                                                                   | _  |
| 2.2.2 | Input-Output Forward Linkage                                                                    |    |
| 2.3.1 | Production Attributable to Domestic Linkages by Sector, 2010–2017                               |    |
| 2.3.2 | Production Attributable to Linkages with the Rest of the World by Sector, 2010–2017             |    |
| 2.3.3 | Net Intraregional Multipliers (M1), 2010–2017                                                   |    |
| 2.3.4 | Net Interregional Multipliers (M2), 2010–2017                                                   |    |
| 2.3.5 | Net Feedback Multipliers (M3), 2010–2017                                                        |    |
| 2.3.6 | Comparison of Exports in Gross and Value-Added Terms, 2010–2017                                 |    |
| 2.3.7 | Comparison of Revealed Comparative Advantage Measures in Gross and Value-Added Terms, 2010–2017 | _  |
| India |                                                                                                 |    |
| 3.1.1 | Gross Value Added Multipliers                                                                   | 72 |
| 3.1.2 | Import Multipliers                                                                              |    |
| 3.1.3 | Output Multipliers                                                                              |    |
| 3.2.1 | Input-Output Backward Linkage                                                                   |    |