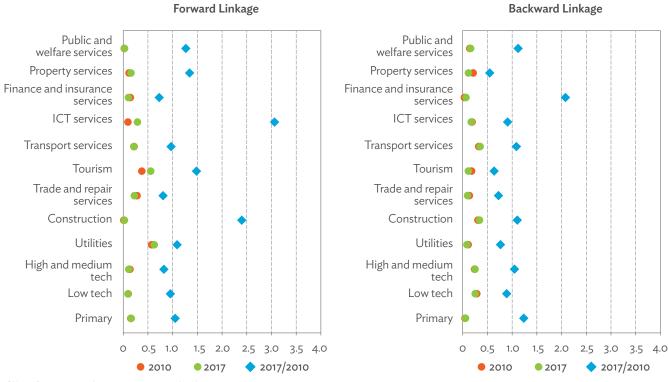

10, in percentage points. Source: Asian Development Bank Multi-Regional Input-Output Database.

Click here for figure data

Figure 2.4.7: Production Activities as a Share of Gross Domestic Product, by Type of Value-Added Creation Activities Based on Backward Linkages, 2010–2017 (%)



GVC = global value chain.

 $Source: A sian\ Development\ Bank\ Multi-Regional\ Input-Output\ Database.$ 

Click here for figure data

Figure 2.4.9: Simple Global Value Chain Production Activities as a Share of Total Global Value Chain Production Activities Based on Backward Linkages (%)



GVC = global value chain.

Source: Asian Development Bank Multi-Regional Input-Output Database.

Figure 2.4.10: Global Value Chain Participation Based on Forward and Backward Linkages at the Sectoral Level, 2010 and 2017



ICT = information and communication technology.

Source: Asian Development Bank Multi-Regional Input-Output Database.

Click here for figure data

Figure 2.4.11: Nominal Growth Rates of Different Value-Added Activities in the Manufacturing Sector, 2010-2017 (%)



GVC = global value chain.

Source: Asian Development Bank Multi-Regional Input-Output Database.

3.1

## OVERVIEW OF PRODUCTION AND DEMAND STRUCTURES

### India

Figure 3.1.1a: Gross Domestic Product Scaled to 2010 Levels in Comparison with the Rest of the World, 2010–2017 (%)



Source: Asian Development Bank Multi-Regional Input-Output Database.

Click here for figure data

Figure 3.1.1b: Gross Domestic Product Share by 5-Sector Aggregation, 2017 (%)



Source: Asian Development Bank Multi-Regional Input-Output Database.

Cli