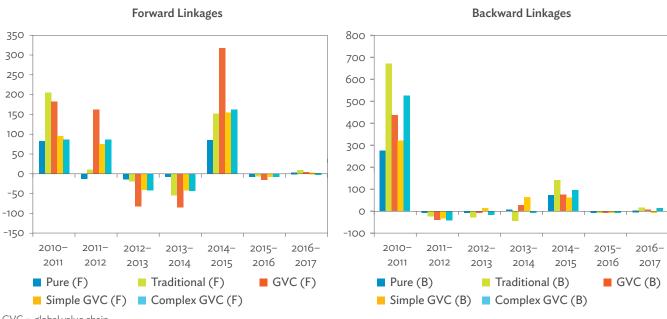

# TABLES, FIGURES, AND BOXES

| IARL  | .ES                                                                                             |    |
|-------|-------------------------------------------------------------------------------------------------|----|
| 1     | Example of an Input-Output Table                                                                | 1  |
| 2     | Sector Aggregation Used in Input-Output Tables                                                  | 2  |
| 3     | Multi-Region Input-Output Table                                                                 | 13 |
| Bangl | adesh                                                                                           |    |
| 1.1.1 | Gross Value Added Multipliers                                                                   | 24 |
| 1.1.2 | Import Multipliers                                                                              | 25 |
| 1.1.3 | Output Multipliers                                                                              | 26 |
| 1.2.1 | Input-Output Backward Linkage                                                                   | 29 |
| 1.2.2 | Input-Output Forward Linkage                                                                    | 30 |
| 1.3.1 | Production Attributable to Domestic Linkages by Sector, 2010–2017                               |    |
| 1.3.2 | Production Attributable to Linkages with the Rest of the World by Sector, 2010–2017             | 35 |
| 1.3.3 | Net Intraregional Multipliers (M1), 2010–2017                                                   | 36 |
| 1.3.4 | Net Interregional Multipliers (M2), 2010–2017                                                   | 37 |
| 1.3.5 | Net Feedback Multipliers (M3), 2010–2017                                                        | 38 |
| 1.3.6 | Comparison of Exports in Gross and Value-Added Terms, 2010–2017                                 |    |
| 1.3.7 | Comparison of Revealed Comparative Advantage Measures in Gross and Value-Added Terms, 2010–2017 | 39 |
| Bhuta | un                                                                                              |    |
| 2.1.1 | Gross Value Added Multipliers                                                                   | 48 |
| 2.1.2 | Import Multipliers                                                                              |    |
| 2.1.3 | Output Multipliers                                                                              |    |
| 2.2.1 | Input-Output Backward Linkage                                                                   | _  |
| 2.2.2 | Input-Output Forward Linkage                                                                    |    |
| 2.3.1 | Production Attributable to Domestic Linkages by Sector, 2010–2017                               |    |
| 2.3.2 | Production Attributable to Linkages with the Rest of the World by Sector, 2010–2017             |    |
| 2.3.3 | Net Intraregional Multipliers (M1), 2010–2017                                                   |    |
| 2.3.4 | Net Interregional Multipliers (M2), 2010–2017                                                   |    |
| 2.3.5 | Net Feedback Multipliers (M3), 2010–2017                                                        |    |
| 2.3.6 | Comparison of Exports in Gross and Value-Added Terms, 2010–2017                                 |    |
| 2.3.7 | Comparison of Revealed Comparative Advantage Measures in Gross and Value-Added Terms, 2010–2017 | _  |
| India |                                                                                                 |    |
| 3.1.1 | Gross Value Added Multipliers                                                                   | 72 |
| 3.1.2 | Import Multipliers                                                                              |    |
| 3.1.3 | Output Multipliers                                                                              |    |
| 3.2.1 | Input-Output Backward Linkage                                                                   |    |