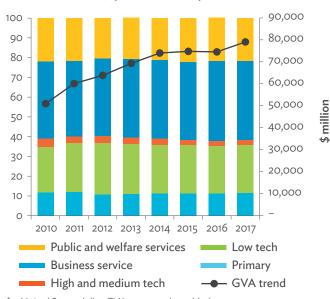

Intermediate Consumption Ratio to Output by 5-Sector Aggregation, 2010 and 2017 (%)



Source: Asian Development Bank Multi-Regional Input-Output Database.

Click here for figure data

Figure 9.1.4c: Shares of Domestic and Imported Intermediate Consumption, 2010–2017 (\$ million)



\$ = United States dollar, IC= intermediate consumption. Source: Asian Development Bank Multi-Regional Input-Output Database.

Click here for figure data

Figure 9.1.4d: Shares of Domestic and Imported Intermediate Consumption by 5-Sector Aggregation, 2010 and 2017 (\$ million)



\$ = United States dollar, IC = intermediate consumption.
Source: Asian Development Bank Multi-Regional Input-Output Database.

Figure 9.1.5a: Gross Value Added Trend and Shares by 5-Sector Aggregation, 2010–2017 (% and \$ million)



\$ = United States dollar, GVA = gross value added. Source: Asian Development Bank Multi-Regional Input-Output Database.

Click here for figure data

Figure 9.1.5b: Gross Value Added Share Attributed to Foreign and Domestic Final Demand, 2010-2017 (%)



GVA = gross value added.

Source: Asian Development Bank Multi-Regional Input-Output Database.

Click here for figure data

Figure 9.1.5c: Sectoral Shares of Gross Value Added Content in Domestic and Foreign Final Demand, 2010–2017 (%)



Source: Asian Development Bank Multi-Regional Input-Output Database.



Table 9.1.1: Gross Value Added Multipliers

| Industry                                                      | 2010  | 2011  | 2012  | 2013  | 2014  | 2015  | 2016  | 2017  |
|---------------------------------------------------------