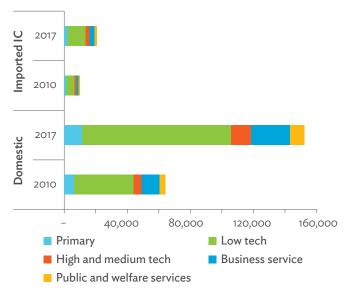

# TABLES, FIGURES, AND BOXES

| IARL  | .ES                                                                                             |    |
|-------|-------------------------------------------------------------------------------------------------|----|
| 1     | Example of an Input-Output Table                                                                | 1  |
| 2     | Sector Aggregation Used in Input-Output Tables                                                  | 2  |
| 3     | Multi-Region Input-Output Table                                                                 | 13 |
| Bangl | adesh                                                                                           |    |
| 1.1.1 | Gross Value Added Multipliers                                                                   | 24 |
| 1.1.2 | Import Multipliers                                                                              | 25 |
| 1.1.3 | Output Multipliers                                                                              | 26 |
| 1.2.1 | Input-Output Backward Linkage                                                                   | 29 |
| 1.2.2 | Input-Output Forward Linkage                                                                    | 30 |
| 1.3.1 | Production Attributable to Domestic Linkages by Sector, 2010–2017                               |    |
| 1.3.2 | Production Attributable to Linkages with the Rest of the World by Sector, 2010–2017             | 35 |
| 1.3.3 | Net Intraregional Multipliers (M1), 2010–2017                                                   | 36 |
| 1.3.4 | Net Interregional Multipliers (M2), 2010–2017                                                   | 37 |
| 1.3.5 | Net Feedback Multipliers (M3), 2010–2017                                                        | 38 |
| 1.3.6 | Comparison of Exports in Gross and Value-Added Terms, 2010–2017                                 |    |
| 1.3.7 | Comparison of Revealed Comparative Advantage Measures in Gross and Value-Added Terms, 2010–2017 | 39 |
| Bhuta | un                                                                                              |    |
| 2.1.1 | Gross Value Added Multipliers                                                                   | 48 |
| 2.1.2 | Import Multipliers                                                                              |    |
| 2.1.3 | Output Multipliers                                                                              |    |
| 2.2.1 | Input-Output Backward Linkage                                                                   | _  |
| 2.2.2 | Input-Output Forward Linkage                                                                    |    |
| 2.3.1 | Production Attributable to Domestic Linkages by Sector, 2010–2017                               |    |
| 2.3.2 | Production Attributable to Linkages with the Rest of the World by Sector, 2010–2017             |    |
| 2.3.3 | Net Intraregional Multipliers (M1), 2010–2017                                                   |    |
| 2.3.4 | Net Interregional Multipliers (M2), 2010–2017                                                   |    |
| 2.3.5 | Net Feedback Multipliers (M3), 2010–2017                                                        |    |
| 2.3.6 | Comparison of Exports in Gross and Value-Added Terms, 2010–2017                                 |    |
| 2.3.7 | Comparison of Revealed Comparative Advantage Measures in Gross and Value-Added Terms, 2010–2017 | _  |
| India |                                                                                                 |    |
| 3.1.1 | Gross Value Added Multipliers                                                                   | 72 |
| 3.1.2 | Import Multipliers                                                                              |    |
| 3.1.3 | Output Multipliers                                                                              |    |
| 3.2.1 | Input-Output Backward Linkage                                                                   |    |