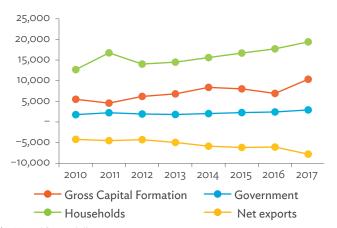

# **CONTENTS**

| Foreword                                                          | xx                                                                                                              |
|-------------------------------------------------------------------|-----------------------------------------------------------------------------------------------------------------|
| Acknowledgments                                                   |                                                                                                                 |
| Abbreviations                                                     |                                                                                                                 |
|                                                                   |                                                                                                                 |
| Technical Note                                                    |                                                                                                                 |
| Part 1: Overview of Production and Demand Structures              |                                                                                                                 |
| Part 2: Domestic Interindustry Linkages                           | 5                                                                                                               |
| Part 3: International Trade and Production Linkages               | 8                                                                                                               |
| Part 4: Global Value Chain Indicators                             | 12                                                                                                              |
|                                                                   |                                                                                                                 |
| Bangladesh                                                        |                                                                                                                 |
| Bhutan                                                            |                                                                                                                 |
| India                                                             |                                                                                                                 |
| Kazakhstan                                                        | The second se |
| Kyrgyz Republic                                                   |                                                                                                                 |
| Maldives                                                          |                                                                                                                 |
| Nepal                                                             |                                                                                                                 |
| Pakistan                                                          |                                                                                                                 |
| Pakistan                                                          |                                                                                                                 |
| Sri Lanka                                                         | 212                                                                                                             |
| Appendix 1: Input–Output Tables for 2010 and 2017—Bangladesh      | 227                                                                                                             |
| Appendix 1: Input-Output Tables for 2010 and 2017—Bangladesh      |                                                                                                                 |
| Appendix 2: Input-Output Tables for 2010 and 2017—Brittan         | _                                                                                                               |
| Appendix 4: Input-Output Tables for 2010 and 2017—India           |                                                                                                                 |
|                                                                   |                                                                                                                 |
| Appendix 5: Input-Output Tables for 2010 and 2017—Kyrgyz Republic | _                                                                                                               |
| Appendix 6: Input-Output Tables for 2010 and 2017—Maldives        |                                                                                                                 |
| Appendix 7: Input-Output Tables for 2010 and 2017—Nepal           |                                                                                                                 |
| Appendix 8: Input-Output Tables for 2010 and 2017—Pakistan        |                                                                                                                 |
| Appendix 9: Input–Output Tables for 2010 and 2017—Sri Lanka       | 405                                                                                                             |