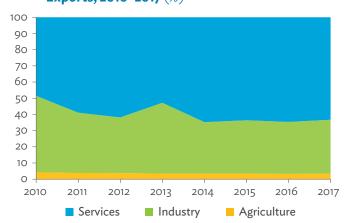

# **CONTENTS**

| Foreword                                                          | xx                                                                                                              |
|-------------------------------------------------------------------|-----------------------------------------------------------------------------------------------------------------|
| Acknowledgments                                                   |                                                                                                                 |
| Abbreviations                                                     |                                                                                                                 |
|                                                                   |                                                                                                                 |
| Technical Note                                                    |                                                                                                                 |
| Part 1: Overview of Production and Demand Structures              |                                                                                                                 |
| Part 2: Domestic Interindustry Linkages                           | 5                                                                                                               |
| Part 3: International Trade and Production Linkages               | 8                                                                                                               |
| Part 4: Global Value Chain Indicators                             | 12                                                                                                              |
|                                                                   |                                                                                                                 |
| Bangladesh                                                        |                                                                                                                 |
| Bhutan                                                            |                                                                                                                 |
| India                                                             |                                                                                                                 |
| Kazakhstan                                                        | The second se |
| Kyrgyz Republic                                                   |                                                                                                                 |
| Maldives                                                          |                                                                                                                 |
| Nepal                                                             |                                                                                                                 |
| Pakistan                                                          |                                                                                                                 |
| Pakistan                                                          |                                                                                                                 |
| Sri Lanka                                                         | 212                                                                                                             |
| Appendix 1: Input–Output Tables for 2010 and 2017—Bangladesh      | 227                                                                                                             |
| Appendix 1: Input-Output Tables for 2010 and 2017—Bangladesh      |                                                                                                                 |
| Appendix 2: Input-Output Tables for 2010 and 2017—Brittan         | _                                                                                                               |
| Appendix 4: Input-Output Tables for 2010 and 2017—India           |                                                                                                                 |
|                                                                   |                                                                                                                 |
| Appendix 5: Input-Output Tables for 2010 and 2017—Kyrgyz Republic | _                                                                                                               |
| Appendix 6: Input-Output Tables for 2010 and 2017—Maldives        |                                                                                                                 |
| Appendix 7: Input-Output Tables for 2010 and 2017—Nepal           |                                                                                                                 |
| Appendix 8: Input-Output Tables for 2010 and 2017—Pakistan        |                                                                                                                 |
| Appendix 9: Input–Output Tables for 2010 and 2017—Sri Lanka       | 405                                                                                                             |