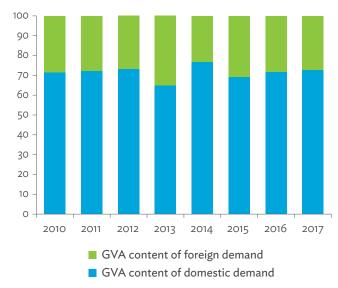

figure data

Figure 2.1.4b: Intermediate Consumption Ratio to
Output by 5-Sector Aggregation, 2010 and 2017 (%)



Source: Asian Development Bank Multi-Regional Input-Output Database.

Click here for figure data

Figure 2.1.4d: Shares of Domestic and Imported Intermediate Consumption by 5-Sector Aggregation, 2010 and 2017 (\$ million)



\$ = United States dollar, IC = intermediate consumption. Source: Asian Development Bank Multi-Regional Input-Output Database.

Figure 2.1.5a: Gross Value Added Trend and Shares by 5-Sector Aggregation, 2010–2017 (% and \$ million)



\$ = United States dollar, GVA = gross value added. Source: Asian Development Bank Multi-Regional Input-Output Database.

Figure 2.1.5b: Gross Value Added Share Attributed to Foreign and Domestic Final Demand, 2010–2017 (%)



GVA=gross value added.

Source: Asian Development Bank Multi-Regional Input-Output Database.

Click here for figure data

Click here for figure data

Figure 2.1.5c: Sectoral Shares of Gross Value Added Content in Domestic and Foreign Final Demand, 2010–2017 (%)



Source: Asian Development Bank Multi-Regional Input-Output Database.



Table 2.1.1: Gross Value Added Multipliers

| Industry                                                      | 2010  | 2011  | 2012  | 2013  | 2014  | 2015  | 2016  | 2017  |
|---------------------------------------------------------------|-------|-------|-------|-------|-------|-------|-------|-------|
| Agriculture, hunting, forestry, and fishing                   | 0.954 | 0.959 | 0.961 | 0.964 | 0.965 | 0.957 | 0.969 | 0.944 |
| Mining and quarrying