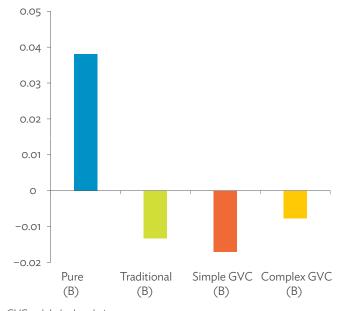

# TABLES, FIGURES, AND BOXES

| IARL  | .ES                                                                                             |    |
|-------|-------------------------------------------------------------------------------------------------|----|
| 1     | Example of an Input-Output Table                                                                | 1  |
| 2     | Sector Aggregation Used in Input-Output Tables                                                  | 2  |
| 3     | Multi-Region Input-Output Table                                                                 | 13 |
| Bangl | adesh                                                                                           |    |
| 1.1.1 | Gross Value Added Multipliers                                                                   | 24 |
| 1.1.2 | Import Multipliers                                                                              | 25 |
| 1.1.3 | Output Multipliers                                                                              | 26 |
| 1.2.1 | Input-Output Backward Linkage                                                                   | 29 |
| 1.2.2 | Input-Output Forward Linkage                                                                    | 30 |
| 1.3.1 | Production Attributable to Domestic Linkages by Sector, 2010–2017                               |    |
| 1.3.2 | Production Attributable to Linkages with the Rest of the World by Sector, 2010–2017             | 35 |
| 1.3.3 | Net Intraregional Multipliers (M1), 2010–2017                                                   | 36 |
| 1.3.4 | Net Interregional Multipliers (M2), 2010–2017                                                   | 37 |
| 1.3.5 | Net Feedback Multipliers (M3), 2010–2017                                                        | 38 |
| 1.3.6 | Comparison of Exports in Gross and Value-Added Terms, 2010–2017                                 |    |
| 1.3.7 | Comparison of Revealed Comparative Advantage Measures in Gross and Value-Added Terms, 2010–2017 | 39 |
| Bhuta | un                                                                                              |    |
| 2.1.1 | Gross Value Added Multipliers                                                                   | 48 |
| 2.1.2 | Import Multipliers                                                                              |    |
| 2.1.3 | Output Multipliers                                                                              |    |
| 2.2.1 | Input-Output Backward Linkage                                                                   | _  |
| 2.2.2 | Input-Output Forward Linkage                                                                    |    |
| 2.3.1 | Production Attributable to Domestic Linkages by Sector, 2010–2017                               |    |
| 2.3.2 | Production Attributable to Linkages with the Rest of the World by Sector, 2010–2017             |    |
| 2.3.3 | Net Intraregional Multipliers (M1), 2010–2017                                                   |    |
| 2.3.4 | Net Interregional Multipliers (M2), 2010–2017                                                   |    |
| 2.3.5 | Net Feedback Multipliers (M3), 2010–2017                                                        |    |
| 2.3.6 | Comparison of Exports in Gross and Value-Added Terms, 2010–2017                                 |    |
| 2.3.7 | Comparison of Revealed Comparative Advantage Measures in Gross and Value-Added Terms, 2010–2017 | _  |
| India |                                                                                                 |    |
| 3.1.1 | Gross Value Added Multipliers                                                                   | 72 |
| 3.1.2 | Import Multipliers                                                                              |    |
| 3.1.3 | Output Multipliers                                                                              |    |
| 3.2.1 | Input-Output Backward Linkage                                                                   |    |