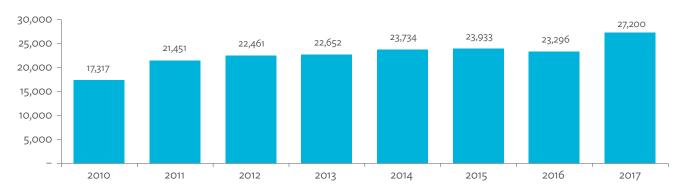

ors to Total Intermediate Imports, 2010-2017 (%)



Source: Asian Development Bank Multi-Regional Input-Output Database. Click here for figure data

Figure 8.3.5: Shares of Sectors to Total Final Exports, 2010-2017 (%)



Source: Asian Development Bank Multi-Regional Input-Output Database.

Click here for figure data

Figure 8.3.8: Shares of Sectors to Total Final Imports, 2010-2017 (%)



Source: Asian Development Bank Multi-Regional Input-Output Database.

Figure 8.3.9: Ranking of Sectors According to Imported Input-to-Output Ratios and Exported Output-to-Output Ratios, 2017



ICT = information and communication technology.
Source: Asian Development Bank Multi-Regional Input-Output Database.

Click here for figure data

Figure 8.3.10: Total Foreign-Traded Input, 2010–2017 (\$ million)



\$ = United States dollar.
Source: Asian Development Bank Multi-Regional Input-Output Database.

Click here for figure data

Figure 8.3.11: Total Foreign-Traded Output, 2010–2017 (\$ million)



\$ = United States dollar. Source: Asian Development Bank Multi-Regional Input-Output Database.

Figure 8.3.12: Decomposition of Total Production Attributable to Domestic and Interregional Demand, 2010–2017 (\$ million)



\$ = United States dollar.

Source: Asian Development Bank Multi-Regional Input-Output Database.

Click here for figure data

Figure 8.3.13: Growth Rates of Production Components Based on Two-Region Input-Output Table, 2010-2017 (%)



Source: Asian Development Bank Multi-Regional Input-Output Database.

Click here for figure data

Figure 8.3.14: Gross Exports versus Value-Adde