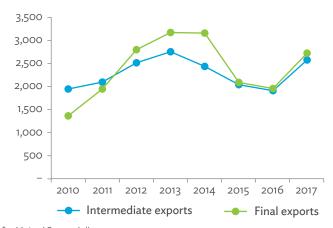

# TABLES, FIGURES, AND BOXES

| IARL  | .ES                                                                                             |    |
|-------|-------------------------------------------------------------------------------------------------|----|
| 1     | Example of an Input-Output Table                                                                | 1  |
| 2     | Sector Aggregation Used in Input-Output Tables                                                  | 2  |
| 3     | Multi-Region Input-Output Table                                                                 | 13 |
| Bangl | adesh                                                                                           |    |
| 1.1.1 | Gross Value Added Multipliers                                                                   | 24 |
| 1.1.2 | Import Multipliers                                                                              | 25 |
| 1.1.3 | Output Multipliers                                                                              | 26 |
| 1.2.1 | Input-Output Backward Linkage                                                                   | 29 |
| 1.2.2 | Input-Output Forward Linkage                                                                    | 30 |
| 1.3.1 | Production Attributable to Domestic Linkages by Sector, 2010–2017                               |    |
| 1.3.2 | Production Attributable to Linkages with the Rest of the World by Sector, 2010–2017             | 35 |
| 1.3.3 | Net Intraregional Multipliers (M1), 2010–2017                                                   | 36 |
| 1.3.4 | Net Interregional Multipliers (M2), 2010–2017                                                   | 37 |
| 1.3.5 | Net Feedback Multipliers (M3), 2010–2017                                                        | 38 |
| 1.3.6 | Comparison of Exports in Gross and Value-Added Terms, 2010–2017                                 |    |
| 1.3.7 | Comparison of Revealed Comparative Advantage Measures in Gross and Value-Added Terms, 2010–2017 | 39 |
| Bhuta | un                                                                                              |    |
| 2.1.1 | Gross Value Added Multipliers                                                                   | 48 |
| 2.1.2 | Import Multipliers                                                                              |    |
| 2.1.3 | Output Multipliers                                                                              |    |
| 2.2.1 | Input-Output Backward Linkage                                                                   | _  |
| 2.2.2 | Input-Output Forward Linkage                                                                    |    |
| 2.3.1 | Production Attributable to Domestic Linkages by Sector, 2010–2017                               |    |
| 2.3.2 | Production Attributable to Linkages with the Rest of the World by Sector, 2010–2017             |    |
| 2.3.3 | Net Intraregional Multipliers (M1), 2010–2017                                                   |    |
| 2.3.4 | Net Interregional Multipliers (M2), 2010–2017                                                   |    |
| 2.3.5 | Net Feedback Multipliers (M3), 2010–2017                                                        |    |
| 2.3.6 | Comparison of Exports in Gross and Value-Added Terms, 2010–2017                                 |    |
| 2.3.7 | Comparison of Revealed Comparative Advantage Measures in Gross and Value-Added Terms, 2010–2017 | _  |
| India |                                                                                                 |    |
| 3.1.1 | Gross Value Added Multipliers                                                                   | 72 |
| 3.1.2 | Import Multipliers                                                                              |    |
| 3.1.3 | Output Multipliers                                                                              |    |
| 3.2.1 | Input-Output Backward Linkage                                                                   |    |