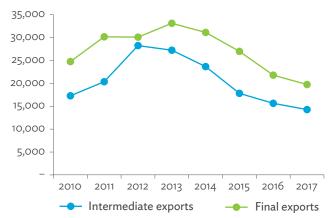

abase.

## INTERNATIONAL TRADE AND PRODUCTION LINKAGES

4.3

### Kazakhstan

Figure 4.3.1: Exports and Imports as a Share of Gross Domestic Product, 2010-2017 (%)



GDP = gross domestic product. Source: Asian Development Bank Multi-Regional Input-Output Database.

Click here for figure data

Figure 4.3.2: Total Foreign Trade by Sector, 2017 (\$ million)



\$ = United States dollar, ICT = information and communication technology. Source: Asian Development Bank Multi-Regional Input-Output Database.

Figure 4.3.3: Trend of Export Activity by End-Use Category, 2010–2017 (\$ million)



\$ = United States dollar. Source: Asian Development Bank Multi-Regional Input-Output Database.

Click here for figure data

Figure 4.3.6: Trend of Import Activity by End-Use Category, 2010–2017 (\$ million)



\$ = United States dollar.

Source: Asian Development Bank Multi-Regional Input-Output Database.

Click here for figure data

Figure 4.3.4: Shares of Sectors to Total Intermediate Exports, 2010–2017 (%)



Source: Asian Development Bank Multi-Regional Input-Output Database.

Click here for figure data

Figure 4.3.7: Shares of Sectors to Total Intermediate Imports, 2010–2017 (%)



Source: Asian Development Bank Multi-Regional Input-Output Database.

Click here for figure data

Figure 4.3.5: Shares of Sectors to Total Final Exports, 2010–2017 (%)



Source: Asian Development Bank Multi-Regional Input-Output Database.

Figure 4.3.8: Shares of Sectors to Total Final Imports, 2010–2017 (%)



Source: Asian Development Bank Multi-Regional Input-Output Database.

Click here for figure data

Fi