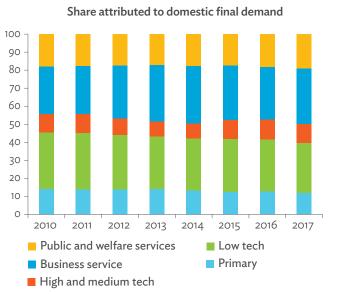

# TABLES, FIGURES, AND BOXES

| IARL  | .ES                                                                                             |    |
|-------|-------------------------------------------------------------------------------------------------|----|
| 1     | Example of an Input-Output Table                                                                | 1  |
| 2     | Sector Aggregation Used in Input-Output Tables                                                  | 2  |
| 3     | Multi-Region Input-Output Table                                                                 | 13 |
| Bangl | adesh                                                                                           |    |
| 1.1.1 | Gross Value Added Multipliers                                                                   | 24 |
| 1.1.2 | Import Multipliers                                                                              | 25 |
| 1.1.3 | Output Multipliers                                                                              | 26 |
| 1.2.1 | Input-Output Backward Linkage                                                                   | 29 |
| 1.2.2 | Input-Output Forward Linkage                                                                    | 30 |
| 1.3.1 | Production Attributable to Domestic Linkages by Sector, 2010–2017                               |    |
| 1.3.2 | Production Attributable to Linkages with the Rest of the World by Sector, 2010–2017             | 35 |
| 1.3.3 | Net Intraregional Multipliers (M1), 2010–2017                                                   | 36 |
| 1.3.4 | Net Interregional Multipliers (M2), 2010–2017                                                   | 37 |
| 1.3.5 | Net Feedback Multipliers (M3), 2010–2017                                                        | 38 |
| 1.3.6 | Comparison of Exports in Gross and Value-Added Terms, 2010–2017                                 |    |
| 1.3.7 | Comparison of Revealed Comparative Advantage Measures in Gross and Value-Added Terms, 2010–2017 | 39 |
| Bhuta | un                                                                                              |    |
| 2.1.1 | Gross Value Added Multipliers                                                                   | 48 |
| 2.1.2 | Import Multipliers                                                                              |    |
| 2.1.3 | Output Multipliers                                                                              |    |
| 2.2.1 | Input-Output Backward Linkage                                                                   | _  |
| 2.2.2 | Input-Output Forward Linkage                                                                    |    |
| 2.3.1 | Production Attributable to Domestic Linkages by Sector, 2010–2017                               |    |
| 2.3.2 | Production Attributable to Linkages with the Rest of the World by Sector, 2010–2017             |    |
| 2.3.3 | Net Intraregional Multipliers (M1), 2010–2017                                                   |    |
| 2.3.4 | Net Interregional Multipliers (M2), 2010–2017                                                   |    |
| 2.3.5 | Net Feedback Multipliers (M3), 2010–2017                                                        |    |
| 2.3.6 | Comparison of Exports in Gross and Value-Added Terms, 2010–2017                                 |    |
| 2.3.7 | Comparison of Revealed Comparative Advantage Measures in Gross and Value-Added Terms, 2010–2017 | _  |
| India |                                                                                                 |    |
| 3.1.1 | Gross Value Added Multipliers                                                                   | 72 |
| 3.1.2 | Import Multipliers                                                                              |    |
| 3.1.3 | Output Multipliers                                                                              |    |
| 3.2.1 | Input-Output Backward Linkage                                                                   |    |