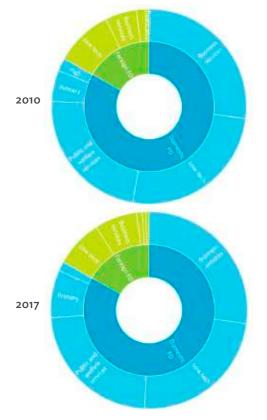

# TABLES, FIGURES, AND BOXES

| IARL  | .ES                                                                                             |    |
|-------|-------------------------------------------------------------------------------------------------|----|
| 1     | Example of an Input-Output Table                                                                | 1  |
| 2     | Sector Aggregation Used in Input-Output Tables                                                  | 2  |
| 3     | Multi-Region Input-Output Table                                                                 | 13 |
| Bangl | adesh                                                                                           |    |
| 1.1.1 | Gross Value Added Multipliers                                                                   | 24 |
| 1.1.2 | Import Multipliers                                                                              | 25 |
| 1.1.3 | Output Multipliers                                                                              | 26 |
| 1.2.1 | Input-Output Backward Linkage                                                                   | 29 |
| 1.2.2 | Input-Output Forward Linkage                                                                    | 30 |
| 1.3.1 | Production Attributable to Domestic Linkages by Sector, 2010–2017                               |    |
| 1.3.2 | Production Attributable to Linkages with the Rest of the World by Sector, 2010–2017             | 35 |
| 1.3.3 | Net Intraregional Multipliers (M1), 2010–2017                                                   | 36 |
| 1.3.4 | Net Interregional Multipliers (M2), 2010–2017                                                   | 37 |
| 1.3.5 | Net Feedback Multipliers (M3), 2010–2017                                                        | 38 |
| 1.3.6 | Comparison of Exports in Gross and Value-Added Terms, 2010–2017                                 |    |
| 1.3.7 | Comparison of Revealed Comparative Advantage Measures in Gross and Value-Added Terms, 2010–2017 | 39 |
| Bhuta | un                                                                                              |    |
| 2.1.1 | Gross Value Added Multipliers                                                                   | 48 |
| 2.1.2 | Import Multipliers                                                                              |    |
| 2.1.3 | Output Multipliers                                                                              |    |
| 2.2.1 | Input-Output Backward Linkage                                                                   | _  |
| 2.2.2 | Input-Output Forward Linkage                                                                    |    |
| 2.3.1 | Production Attributable to Domestic Linkages by Sector, 2010–2017                               |    |
| 2.3.2 | Production Attributable to Linkages with the Rest of the World by Sector, 2010–2017             |    |
| 2.3.3 | Net Intraregional Multipliers (M1), 2010–2017                                                   |    |
| 2.3.4 | Net Interregional Multipliers (M2), 2010–2017                                                   |    |
| 2.3.5 | Net Feedback Multipliers (M3), 2010–2017                                                        |    |
| 2.3.6 | Comparison of Exports in Gross and Value-Added Terms, 2010–2017                                 |    |
| 2.3.7 | Comparison of Revealed Comparative Advantage Measures in Gross and Value-Added Terms, 2010–2017 | _  |
| India |                                                                                                 |    |
| 3.1.1 | Gross Value Added Multipliers                                                                   | 72 |
| 3.1.2 | Import Multipliers                                                                              |    |
| 3.1.3 | Output Multipliers                                                                              |    |
| 3.2.1 | Input-Output Backward Linkage                                                                   |    |