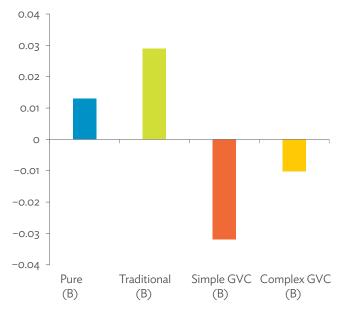

# TABLES, FIGURES, AND BOXES

| IARL  | .ES                                                                                             |    |
|-------|-------------------------------------------------------------------------------------------------|----|
| 1     | Example of an Input-Output Table                                                                | 1  |
| 2     | Sector Aggregation Used in Input-Output Tables                                                  | 2  |
| 3     | Multi-Region Input-Output Table                                                                 | 13 |
| Bangl | adesh                                                                                           |    |
| 1.1.1 | Gross Value Added Multipliers                                                                   | 24 |
| 1.1.2 | Import Multipliers                                                                              | 25 |
| 1.1.3 | Output Multipliers                                                                              | 26 |
| 1.2.1 | Input-Output Backward Linkage                                                                   | 29 |
| 1.2.2 | Input-Output Forward Linkage                                                                    | 30 |
| 1.3.1 | Production Attributable to Domestic Linkages by Sector, 2010–2017                               |    |
| 1.3.2 | Production Attributable to Linkages with the Rest of the World by Sector, 2010–2017             | 35 |
| 1.3.3 | Net Intraregional Multipliers (M1), 2010–2017                                                   | 36 |
| 1.3.4 | Net Interregional Multipliers (M2), 2010–2017                                                   | 37 |
| 1.3.5 | Net Feedback Multipliers (M3), 2010–2017                                                        | 38 |
| 1.3.6 | Comparison of Exports in Gross and Value-Added Terms, 2010–2017                                 |    |
| 1.3.7 | Comparison of Revealed Comparative Advantage Measures in Gross and Value-Added Terms, 2010–2017 | 39 |
| Bhuta | un                                                                                              |    |
| 2.1.1 | Gross Value Added Multipliers                                                                   | 48 |
| 2.1.2 | Import Multipliers                                                                              |    |
| 2.1.3 | Output Multipliers                                                                              |    |
| 2.2.1 | Input-Output Backward Linkage                                                                   | _  |
| 2.2.2 | Input-Output Forward Linkage                                                                    |    |
| 2.3.1 | Production Attributable to Domestic Linkages by Sector, 2010–2017                               |    |
| 2.3.2 | Production Attributable to Linkages with the Rest of the World by Sector, 2010–2017             |    |
| 2.3.3 | Net Intraregional Multipliers (M1), 2010–2017                                                   |    |
| 2.3.4 | Net Interregional Multipliers (M2), 2010–2017                                                   |    |
| 2.3.5 | Net Feedback Multipliers (M3), 2010–2017                                                        |    |
| 2.3.6 | Comparison of Exports in Gross and Value-Added Terms, 2010–2017                                 |    |
| 2.3.7 | Comparison of Revealed Comparative Advantage Measures in Gross and Value-Added Terms, 2010–2017 | _  |
| India |                                                                                                 |    |
| 3.1.1 | Gross Value Added Multipliers                                                                   | 72 |
| 3.1.2 | Import Multipliers                                                                              |    |
| 3.1.3 | Output Multipliers                                                                              |    |
| 3.2.1 | Input-Output Backward Linkage                                                                   |    |