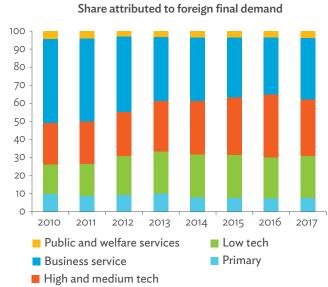

# TABLES, FIGURES, AND BOXES

| IARL  | .ES                                                                                             |    |
|-------|-------------------------------------------------------------------------------------------------|----|
| 1     | Example of an Input-Output Table                                                                | 1  |
| 2     | Sector Aggregation Used in Input-Output Tables                                                  | 2  |
| 3     | Multi-Region Input-Output Table                                                                 | 13 |
| Bangl | adesh                                                                                           |    |
| 1.1.1 | Gross Value Added Multipliers                                                                   | 24 |
| 1.1.2 | Import Multipliers                                                                              | 25 |
| 1.1.3 | Output Multipliers                                                                              | 26 |
| 1.2.1 | Input-Output Backward Linkage                                                                   | 29 |
| 1.2.2 | Input-Output Forward Linkage                                                                    | 30 |
| 1.3.1 | Production Attributable to Domestic Linkages by Sector, 2010–2017                               |    |
| 1.3.2 | Production Attributable to Linkages with the Rest of the World by Sector, 2010–2017             | 35 |
| 1.3.3 | Net Intraregional Multipliers (M1), 2010–2017                                                   | 36 |
| 1.3.4 | Net Interregional Multipliers (M2), 2010–2017                                                   | 37 |
| 1.3.5 | Net Feedback Multipliers (M3), 2010–2017                                                        | 38 |
| 1.3.6 | Comparison of Exports in Gross and Value-Added Terms, 2010–2017                                 |    |
| 1.3.7 | Comparison of Revealed Comparative Advantage Measures in Gross and Value-Added Terms, 2010–2017 | 39 |
| Bhuta | un                                                                                              |    |
| 2.1.1 | Gross Value Added Multipliers                                                                   | 48 |
| 2.1.2 | Import Multipliers                                                                              |    |
| 2.1.3 | Output Multipliers                                                                              |    |
| 2.2.1 | Input-Output Backward Linkage                                                                   | _  |
| 2.2.2 | Input-Output Forward Linkage                                                                    |    |
| 2.3.1 | Production Attributable to Domestic Linkages by Sector, 2010–2017                               |    |
| 2.3.2 | Production Attributable to Linkages with the Rest of the World by Sector, 2010–2017             |    |
| 2.3.3 | Net Intraregional Multipliers (M1), 2010–2017                                                   |    |
| 2.3.4 | Net Interregional Multipliers (M2), 2010–2017                                                   |    |
| 2.3.5 | Net Feedback Multipliers (M3), 2010–2017                                                        |    |
| 2.3.6 | Comparison of Exports in Gross and Value-Added Terms, 2010–2017                                 |    |
| 2.3.7 | Comparison of Revealed Comparative Advantage Measures in Gross and Value-Added Terms, 2010–2017 | _  |
| India |                                                                                                 |    |
| 3.1.1 | Gross Value Added Multipliers                                                                   | 72 |
| 3.1.2 | Import Multipliers                                                                              |    |
| 3.1.3 | Output Multipliers                                                                              |    |
| 3.2.1 | Input-Output Backward Linkage                                                                   |    |