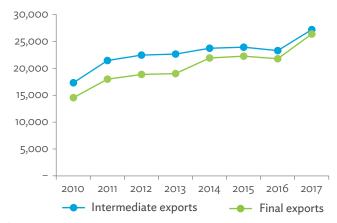

# TABLES, FIGURES, AND BOXES

| IARL  | .ES                                                                                             |    |
|-------|-------------------------------------------------------------------------------------------------|----|
| 1     | Example of an Input-Output Table                                                                | 1  |
| 2     | Sector Aggregation Used in Input-Output Tables                                                  | 2  |
| 3     | Multi-Region Input-Output Table                                                                 | 13 |
| Bangl | adesh                                                                                           |    |
| 1.1.1 | Gross Value Added Multipliers                                                                   | 24 |
| 1.1.2 | Import Multipliers                                                                              | 25 |
| 1.1.3 | Output Multipliers                                                                              | 26 |
| 1.2.1 | Input-Output Backward Linkage                                                                   | 29 |
| 1.2.2 | Input-Output Forward Linkage                                                                    | 30 |
| 1.3.1 | Production Attributable to Domestic Linkages by Sector, 2010–2017                               |    |
| 1.3.2 | Production Attributable to Linkages with the Rest of the World by Sector, 2010–2017             | 35 |
| 1.3.3 | Net Intraregional Multipliers (M1), 2010–2017                                                   | 36 |
| 1.3.4 | Net Interregional Multipliers (M2), 2010–2017                                                   | 37 |
| 1.3.5 | Net Feedback Multipliers (M3), 2010–2017                                                        | 38 |
| 1.3.6 | Comparison of Exports in Gross and Value-Added Terms, 2010–2017                                 |    |
| 1.3.7 | Comparison of Revealed Comparative Advantage Measures in Gross and Value-Added Terms, 2010–2017 | 39 |
| Bhuta | un                                                                                              |    |
| 2.1.1 | Gross Value Added Multipliers                                                                   | 48 |
| 2.1.2 | Import Multipliers                                                                              |    |
| 2.1.3 | Output Multipliers                                                                              |    |
| 2.2.1 | Input-Output Backward Linkage                                                                   | _  |
| 2.2.2 | Input-Output Forward Linkage                                                                    |    |
| 2.3.1 | Production Attributable to Domestic Linkages by Sector, 2010–2017                               |    |
| 2.3.2 | Production Attributable to Linkages with the Rest of the World by Sector, 2010–2017             |    |
| 2.3.3 | Net Intraregional Multipliers (M1), 2010–2017                                                   |    |
| 2.3.4 | Net Interregional Multipliers (M2), 2010–2017                                                   |    |
| 2.3.5 | Net Feedback Multipliers (M3), 2010–2017                                                        |    |
| 2.3.6 | Comparison of Exports in Gross and Value-Added Terms, 2010–2017                                 |    |
| 2.3.7 | Comparison of Revealed Comparative Advantage Measures in Gross and Value-Added Terms, 2010–2017 | _  |
| India |                                                                                                 |    |
| 3.1.1 | Gross Value Added Multipliers                                                                   | 72 |
| 3.1.2 | Import Multipliers                                                                              |    |
| 3.1.3 | Output Multipliers                                                                              |    |
| 3.2.1 | Input-Output Backward Linkage                                                                   |    |