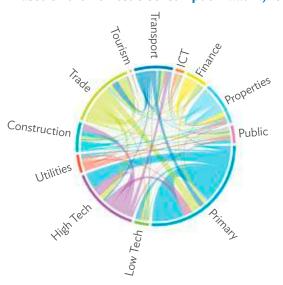

# TABLES, FIGURES, AND BOXES

| IARL  | .ES                                                                                             |    |
|-------|-------------------------------------------------------------------------------------------------|----|
| 1     | Example of an Input-Output Table                                                                | 1  |
| 2     | Sector Aggregation Used in Input-Output Tables                                                  | 2  |
| 3     | Multi-Region Input-Output Table                                                                 | 13 |
| Bangl | adesh                                                                                           |    |
| 1.1.1 | Gross Value Added Multipliers                                                                   | 24 |
| 1.1.2 | Import Multipliers                                                                              | 25 |
| 1.1.3 | Output Multipliers                                                                              | 26 |
| 1.2.1 | Input-Output Backward Linkage                                                                   | 29 |
| 1.2.2 | Input-Output Forward Linkage                                                                    | 30 |
| 1.3.1 | Production Attributable to Domestic Linkages by Sector, 2010–2017                               |    |
| 1.3.2 | Production Attributable to Linkages with the Rest of the World by Sector, 2010–2017             | 35 |
| 1.3.3 | Net Intraregional Multipliers (M1), 2010–2017                                                   | 36 |
| 1.3.4 | Net Interregional Multipliers (M2), 2010–2017                                                   | 37 |
| 1.3.5 | Net Feedback Multipliers (M3), 2010–2017                                                        | 38 |
| 1.3.6 | Comparison of Exports in Gross and Value-Added Terms, 2010–2017                                 |    |
| 1.3.7 | Comparison of Revealed Comparative Advantage Measures in Gross and Value-Added Terms, 2010–2017 | 39 |
| Bhuta | un                                                                                              |    |
| 2.1.1 | Gross Value Added Multipliers                                                                   | 48 |
| 2.1.2 | Import Multipliers                                                                              |    |
| 2.1.3 | Output Multipliers                                                                              |    |
| 2.2.1 | Input-Output Backward Linkage                                                                   | _  |
| 2.2.2 | Input-Output Forward Linkage                                                                    |    |
| 2.3.1 | Production Attributable to Domestic Linkages by Sector, 2010–2017                               |    |
| 2.3.2 | Production Attributable to Linkages with the Rest of the World by Sector, 2010–2017             |    |
| 2.3.3 | Net Intraregional Multipliers (M1), 2010–2017                                                   |    |
| 2.3.4 | Net Interregional Multipliers (M2), 2010–2017                                                   |    |
| 2.3.5 | Net Feedback Multipliers (M3), 2010–2017                                                        |    |
| 2.3.6 | Comparison of Exports in Gross and Value-Added Terms, 2010–2017                                 |    |
| 2.3.7 | Comparison of Revealed Comparative Advantage Measures in Gross and Value-Added Terms, 2010–2017 | _  |
| India |                                                                                                 |    |
| 3.1.1 | Gross Value Added Multipliers                                                                   | 72 |
| 3.1.2 | Import Multipliers                                                                              |    |
| 3.1.3 | Output Multipliers                                                                              |    |
| 3.2.1 | Input-Output Backward Linkage                                                                   |    |