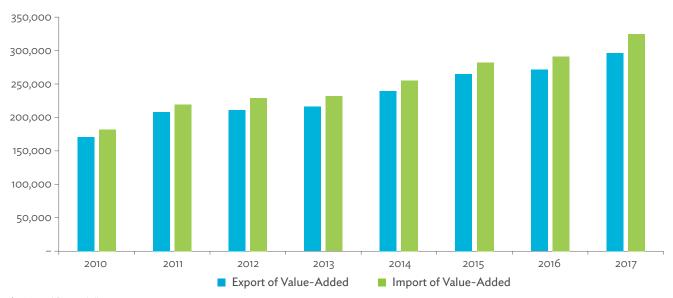

# TABLES, FIGURES, AND BOXES

| IARL  | .ES                                                                                             |    |
|-------|-------------------------------------------------------------------------------------------------|----|
| 1     | Example of an Input-Output Table                                                                | 1  |
| 2     | Sector Aggregation Used in Input-Output Tables                                                  | 2  |
| 3     | Multi-Region Input-Output Table                                                                 | 13 |
| Bangl | adesh                                                                                           |    |
| 1.1.1 | Gross Value Added Multipliers                                                                   | 24 |
| 1.1.2 | Import Multipliers                                                                              | 25 |
| 1.1.3 | Output Multipliers                                                                              | 26 |
| 1.2.1 | Input-Output Backward Linkage                                                                   | 29 |
| 1.2.2 | Input-Output Forward Linkage                                                                    | 30 |
| 1.3.1 | Production Attributable to Domestic Linkages by Sector, 2010–2017                               |    |
| 1.3.2 | Production Attributable to Linkages with the Rest of the World by Sector, 2010–2017             | 35 |
| 1.3.3 | Net Intraregional Multipliers (M1), 2010–2017                                                   | 36 |
| 1.3.4 | Net Interregional Multipliers (M2), 2010–2017                                                   | 37 |
| 1.3.5 | Net Feedback Multipliers (M3), 2010–2017                                                        | 38 |
| 1.3.6 | Comparison of Exports in Gross and Value-Added Terms, 2010–2017                                 |    |
| 1.3.7 | Comparison of Revealed Comparative Advantage Measures in Gross and Value-Added Terms, 2010–2017 | 39 |
| Bhuta | un                                                                                              |    |
| 2.1.1 | Gross Value Added Multipliers                                                                   | 48 |
| 2.1.2 | Import Multipliers                                                                              |    |
| 2.1.3 | Output Multipliers                                                                              |    |
| 2.2.1 | Input-Output Backward Linkage                                                                   | _  |
| 2.2.2 | Input-Output Forward Linkage                                                                    |    |
| 2.3.1 | Production Attributable to Domestic Linkages by Sector, 2010–2017                               |    |
| 2.3.2 | Production Attributable to Linkages with the Rest of the World by Sector, 2010–2017             |    |
| 2.3.3 | Net Intraregional Multipliers (M1), 2010–2017                                                   |    |
| 2.3.4 | Net Interregional Multipliers (M2), 2010–2017                                                   |    |
| 2.3.5 | Net Feedback Multipliers (M3), 2010–2017                                                        |    |
| 2.3.6 | Comparison of Exports in Gross and Value-Added Terms, 2010–2017                                 |    |
| 2.3.7 | Comparison of Revealed Comparative Advantage Measures in Gross and Value-Added Terms, 2010–2017 | _  |
| India |                                                                                                 |    |
| 3.1.1 | Gross Value Added Multipliers                                                                   | 72 |
| 3.1.2 | Import Multipliers                                                                              |    |
| 3.1.3 | Output Multipliers                                                                              |    |
| 3.2.1 | Input-Output Backward Linkage                                                                   |    |