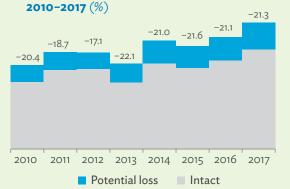

# TABLES, FIGURES, AND BOXES

| IARL  | .ES                                                                                             |    |
|-------|-------------------------------------------------------------------------------------------------|----|
| 1     | Example of an Input-Output Table                                                                | 1  |
| 2     | Sector Aggregation Used in Input-Output Tables                                                  | 2  |
| 3     | Multi-Region Input-Output Table                                                                 | 13 |
| Bangl | adesh                                                                                           |    |
| 1.1.1 | Gross Value Added Multipliers                                                                   | 24 |
| 1.1.2 | Import Multipliers                                                                              | 25 |
| 1.1.3 | Output Multipliers                                                                              | 26 |
| 1.2.1 | Input-Output Backward Linkage                                                                   | 29 |
| 1.2.2 | Input-Output Forward Linkage                                                                    | 30 |
| 1.3.1 | Production Attributable to Domestic Linkages by Sector, 2010–2017                               |    |
| 1.3.2 | Production Attributable to Linkages with the Rest of the World by Sector, 2010–2017             | 35 |
| 1.3.3 | Net Intraregional Multipliers (M1), 2010–2017                                                   | 36 |
| 1.3.4 | Net Interregional Multipliers (M2), 2010–2017                                                   | 37 |
| 1.3.5 | Net Feedback Multipliers (M3), 2010–2017                                                        | 38 |
| 1.3.6 | Comparison of Exports in Gross and Value-Added Terms, 2010–2017                                 |    |
| 1.3.7 | Comparison of Revealed Comparative Advantage Measures in Gross and Value-Added Terms, 2010–2017 | 39 |
| Bhuta | un                                                                                              |    |
| 2.1.1 | Gross Value Added Multipliers                                                                   | 48 |
| 2.1.2 | Import Multipliers                                                                              |    |
| 2.1.3 | Output Multipliers                                                                              |    |
| 2.2.1 | Input-Output Backward Linkage                                                                   | _  |
| 2.2.2 | Input-Output Forward Linkage                                                                    |    |
| 2.3.1 | Production Attributable to Domestic Linkages by Sector, 2010–2017                               |    |
| 2.3.2 | Production Attributable to Linkages with the Rest of the World by Sector, 2010–2017             |    |
| 2.3.3 | Net Intraregional Multipliers (M1), 2010–2017                                                   |    |
| 2.3.4 | Net Interregional Multipliers (M2), 2010–2017                                                   |    |
| 2.3.5 | Net Feedback Multipliers (M3), 2010–2017                                                        |    |
| 2.3.6 | Comparison of Exports in Gross and Value-Added Terms, 2010–2017                                 |    |
| 2.3.7 | Comparison of Revealed Comparative Advantage Measures in Gross and Value-Added Terms, 2010–2017 | _  |
| India |                                                                                                 |    |
| 3.1.1 | Gross Value Added Multipliers                                                                   | 72 |
| 3.1.2 | Import Multipliers                                                                              |    |
| 3.1.3 | Output Multipliers                                                                              |    |
| 3.2.1 | Input-Output Backward Linkage                                                                   |    |