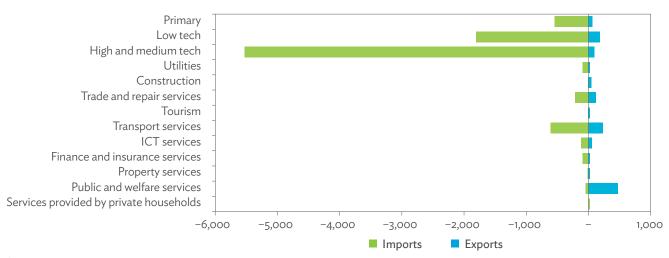

# TABLES, FIGURES, AND BOXES

| IARL  | .ES                                                                                             |    |
|-------|-------------------------------------------------------------------------------------------------|----|
| 1     | Example of an Input-Output Table                                                                | 1  |
| 2     | Sector Aggregation Used in Input-Output Tables                                                  | 2  |
| 3     | Multi-Region Input-Output Table                                                                 | 13 |
| Bangl | adesh                                                                                           |    |
| 1.1.1 | Gross Value Added Multipliers                                                                   | 24 |
| 1.1.2 | Import Multipliers                                                                              | 25 |
| 1.1.3 | Output Multipliers                                                                              | 26 |
| 1.2.1 | Input-Output Backward Linkage                                                                   | 29 |
| 1.2.2 | Input-Output Forward Linkage                                                                    | 30 |
| 1.3.1 | Production Attributable to Domestic Linkages by Sector, 2010–2017                               |    |
| 1.3.2 | Production Attributable to Linkages with the Rest of the World by Sector, 2010–2017             | 35 |
| 1.3.3 | Net Intraregional Multipliers (M1), 2010–2017                                                   | 36 |
| 1.3.4 | Net Interregional Multipliers (M2), 2010–2017                                                   | 37 |
| 1.3.5 | Net Feedback Multipliers (M3), 2010–2017                                                        | 38 |
| 1.3.6 | Comparison of Exports in Gross and Value-Added Terms, 2010–2017                                 |    |
| 1.3.7 | Comparison of Revealed Comparative Advantage Measures in Gross and Value-Added Terms, 2010–2017 | 39 |
| Bhuta | un                                                                                              |    |
| 2.1.1 | Gross Value Added Multipliers                                                                   | 48 |
| 2.1.2 | Import Multipliers                                                                              |    |
| 2.1.3 | Output Multipliers                                                                              |    |
| 2.2.1 | Input-Output Backward Linkage                                                                   | _  |
| 2.2.2 | Input-Output Forward Linkage                                                                    |    |
| 2.3.1 | Production Attributable to Domestic Linkages by Sector, 2010–2017                               |    |
| 2.3.2 | Production Attributable to Linkages with the Rest of the World by Sector, 2010–2017             |    |
| 2.3.3 | Net Intraregional Multipliers (M1), 2010–2017                                                   |    |
| 2.3.4 | Net Interregional Multipliers (M2), 2010–2017                                                   |    |
| 2.3.5 | Net Feedback Multipliers (M3), 2010–2017                                                        |    |
| 2.3.6 | Comparison of Exports in Gross and Value-Added Terms, 2010–2017                                 |    |
| 2.3.7 | Comparison of Revealed Comparative Advantage Measures in Gross and Value-Added Terms, 2010–2017 | _  |
| India |                                                                                                 |    |
| 3.1.1 | Gross Value Added Multipliers                                                                   | 72 |
| 3.1.2 | Import Multipliers                                                                              |    |
| 3.1.3 | Output Multipliers                                                                              |    |
| 3.2.1 | Input-Output Backward Linkage                                                                   |    |