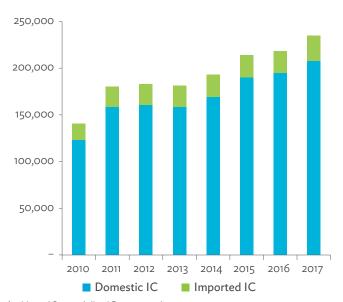

# TABLES, FIGURES, AND BOXES

| IARL  | .ES                                                                                             |    |
|-------|-------------------------------------------------------------------------------------------------|----|
| 1     | Example of an Input-Output Table                                                                | 1  |
| 2     | Sector Aggregation Used in Input-Output Tables                                                  | 2  |
| 3     | Multi-Region Input-Output Table                                                                 | 13 |
| Bangl | adesh                                                                                           |    |
| 1.1.1 | Gross Value Added Multipliers                                                                   | 24 |
| 1.1.2 | Import Multipliers                                                                              | 25 |
| 1.1.3 | Output Multipliers                                                                              | 26 |
| 1.2.1 | Input-Output Backward Linkage                                                                   | 29 |
| 1.2.2 | Input-Output Forward Linkage                                                                    | 30 |
| 1.3.1 | Production Attributable to Domestic Linkages by Sector, 2010–2017                               |    |
| 1.3.2 | Production Attributable to Linkages with the Rest of the World by Sector, 2010–2017             | 35 |
| 1.3.3 | Net Intraregional Multipliers (M1), 2010–2017                                                   | 36 |
| 1.3.4 | Net Interregional Multipliers (M2), 2010–2017                                                   | 37 |
| 1.3.5 | Net Feedback Multipliers (M3), 2010–2017                                                        | 38 |
| 1.3.6 | Comparison of Exports in Gross and Value-Added Terms, 2010–2017                                 |    |
| 1.3.7 | Comparison of Revealed Comparative Advantage Measures in Gross and Value-Added Terms, 2010–2017 | 39 |
| Bhuta | un                                                                                              |    |
| 2.1.1 | Gross Value Added Multipliers                                                                   | 48 |
| 2.1.2 | Import Multipliers                                                                              |    |
| 2.1.3 | Output Multipliers                                                                              |    |
| 2.2.1 | Input-Output Backward Linkage                                                                   | _  |
| 2.2.2 | Input-Output Forward Linkage                                                                    |    |
| 2.3.1 | Production Attributable to Domestic Linkages by Sector, 2010–2017                               |    |
| 2.3.2 | Production Attributable to Linkages with the Rest of the World by Sector, 2010–2017             |    |
| 2.3.3 | Net Intraregional Multipliers (M1), 2010–2017                                                   |    |
| 2.3.4 | Net Interregional Multipliers (M2), 2010–2017                                                   |    |
| 2.3.5 | Net Feedback Multipliers (M3), 2010–2017                                                        |    |
| 2.3.6 | Comparison of Exports in Gross and Value-Added Terms, 2010–2017                                 |    |
| 2.3.7 | Comparison of Revealed Comparative Advantage Measures in Gross and Value-Added Terms, 2010–2017 | _  |
| India |                                                                                                 |    |
| 3.1.1 | Gross Value Added Multipliers                                                                   | 72 |
| 3.1.2 | Import Multipliers                                                                              |    |
| 3.1.3 | Output Multipliers                                                                              |    |
| 3.2.1 | Input-Output Backward Linkage                                                                   |    |