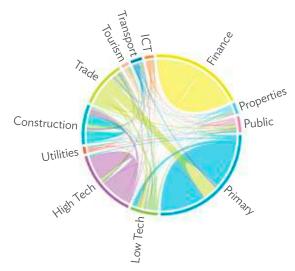

# TABLES, FIGURES, AND BOXES

| IARL  | .ES                                                                                             |    |
|-------|-------------------------------------------------------------------------------------------------|----|
| 1     | Example of an Input-Output Table                                                                | 1  |
| 2     | Sector Aggregation Used in Input-Output Tables                                                  | 2  |
| 3     | Multi-Region Input-Output Table                                                                 | 13 |
| Bangl | adesh                                                                                           |    |
| 1.1.1 | Gross Value Added Multipliers                                                                   | 24 |
| 1.1.2 | Import Multipliers                                                                              | 25 |
| 1.1.3 | Output Multipliers                                                                              | 26 |
| 1.2.1 | Input-Output Backward Linkage                                                                   | 29 |
| 1.2.2 | Input-Output Forward Linkage                                                                    | 30 |
| 1.3.1 | Production Attributable to Domestic Linkages by Sector, 2010–2017                               |    |
| 1.3.2 | Production Attributable to Linkages with the Rest of the World by Sector, 2010–2017             | 35 |
| 1.3.3 | Net Intraregional Multipliers (M1), 2010–2017                                                   | 36 |
| 1.3.4 | Net Interregional Multipliers (M2), 2010–2017                                                   | 37 |
| 1.3.5 | Net Feedback Multipliers (M3), 2010–2017                                                        | 38 |
| 1.3.6 | Comparison of Exports in Gross and Value-Added Terms, 2010–2017                                 |    |
| 1.3.7 | Comparison of Revealed Comparative Advantage Measures in Gross and Value-Added Terms, 2010–2017 | 39 |
| Bhuta | un                                                                                              |    |
| 2.1.1 | Gross Value Added Multipliers                                                                   | 48 |
| 2.1.2 | Import Multipliers                                                                              |    |
| 2.1.3 | Output Multipliers                                                                              |    |
| 2.2.1 | Input-Output Backward Linkage                                                                   | _  |
| 2.2.2 | Input-Output Forward Linkage                                                                    |    |
| 2.3.1 | Production Attributable to Domestic Linkages by Sector, 2010–2017                               |    |
| 2.3.2 | Production Attributable to Linkages with the Rest of the World by Sector, 2010–2017             |    |
| 2.3.3 | Net Intraregional Multipliers (M1), 2010–2017                                                   |    |
| 2.3.4 | Net Interregional Multipliers (M2), 2010–2017                                                   |    |
| 2.3.5 | Net Feedback Multipliers (M3), 2010–2017                                                        |    |
| 2.3.6 | Comparison of Exports in Gross and Value-Added Terms, 2010–2017                                 |    |
| 2.3.7 | Comparison of Revealed Comparative Advantage Measures in Gross and Value-Added Terms, 2010–2017 | _  |
| India |                                                                                                 |    |
| 3.1.1 | Gross Value Added Multipliers                                                                   | 72 |
| 3.1.2 | Import Multipliers                                                                              |    |
| 3.1.3 | Output Multipliers                                                                              |    |
| 3.2.1 | Input-Output Backward Linkage                                                                   |    |