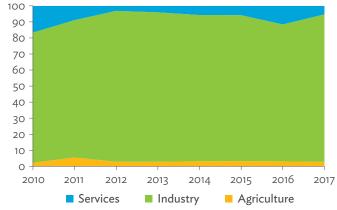

# TABLES, FIGURES, AND BOXES

| IARL  | .ES                                                                                             |    |
|-------|-------------------------------------------------------------------------------------------------|----|
| 1     | Example of an Input-Output Table                                                                | 1  |
| 2     | Sector Aggregation Used in Input-Output Tables                                                  | 2  |
| 3     | Multi-Region Input-Output Table                                                                 | 13 |
| Bangl | adesh                                                                                           |    |
| 1.1.1 | Gross Value Added Multipliers                                                                   | 24 |
| 1.1.2 | Import Multipliers                                                                              | 25 |
| 1.1.3 | Output Multipliers                                                                              | 26 |
| 1.2.1 | Input-Output Backward Linkage                                                                   | 29 |
| 1.2.2 | Input-Output Forward Linkage                                                                    | 30 |
| 1.3.1 | Production Attributable to Domestic Linkages by Sector, 2010–2017                               |    |
| 1.3.2 | Production Attributable to Linkages with the Rest of the World by Sector, 2010–2017             | 35 |
| 1.3.3 | Net Intraregional Multipliers (M1), 2010–2017                                                   | 36 |
| 1.3.4 | Net Interregional Multipliers (M2), 2010–2017                                                   | 37 |
| 1.3.5 | Net Feedback Multipliers (M3), 2010–2017                                                        | 38 |
| 1.3.6 | Comparison of Exports in Gross and Value-Added Terms, 2010–2017                                 |    |
| 1.3.7 | Comparison of Revealed Comparative Advantage Measures in Gross and Value-Added Terms, 2010–2017 | 39 |
| Bhuta | un                                                                                              |    |
| 2.1.1 | Gross Value Added Multipliers                                                                   | 48 |
| 2.1.2 | Import Multipliers                                                                              |    |
| 2.1.3 | Output Multipliers                                                                              |    |
| 2.2.1 | Input-Output Backward Linkage                                                                   | _  |
| 2.2.2 | Input-Output Forward Linkage                                                                    |    |
| 2.3.1 | Production Attributable to Domestic Linkages by Sector, 2010–2017                               |    |
| 2.3.2 | Production Attributable to Linkages with the Rest of the World by Sector, 2010–2017             |    |
| 2.3.3 | Net Intraregional Multipliers (M1), 2010–2017                                                   |    |
| 2.3.4 | Net Interregional Multipliers (M2), 2010–2017                                                   |    |
| 2.3.5 | Net Feedback Multipliers (M3), 2010–2017                                                        |    |
| 2.3.6 | Comparison of Exports in Gross and Value-Added Terms, 2010–2017                                 |    |
| 2.3.7 | Comparison of Revealed Comparative Advantage Measures in Gross and Value-Added Terms, 2010–2017 | _  |
| India |                                                                                                 |    |
| 3.1.1 | Gross Value Added Multipliers                                                                   | 72 |
| 3.1.2 | Import Multipliers                                                                              |    |
| 3.1.3 | Output Multipliers                                                                              |    |
| 3.2.1 | Input-Output Backward Linkage                                                                   |    |