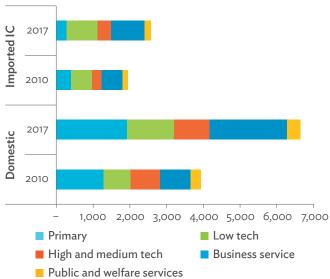

# TABLES, FIGURES, AND BOXES

| IARL  | .ES                                                                                             |    |
|-------|-------------------------------------------------------------------------------------------------|----|
| 1     | Example of an Input-Output Table                                                                | 1  |
| 2     | Sector Aggregation Used in Input-Output Tables                                                  | 2  |
| 3     | Multi-Region Input-Output Table                                                                 | 13 |
| Bangl | adesh                                                                                           |    |
| 1.1.1 | Gross Value Added Multipliers                                                                   | 24 |
| 1.1.2 | Import Multipliers                                                                              | 25 |
| 1.1.3 | Output Multipliers                                                                              | 26 |
| 1.2.1 | Input-Output Backward Linkage                                                                   | 29 |
| 1.2.2 | Input-Output Forward Linkage                                                                    | 30 |
| 1.3.1 | Production Attributable to Domestic Linkages by Sector, 2010–2017                               |    |
| 1.3.2 | Production Attributable to Linkages with the Rest of the World by Sector, 2010–2017             | 35 |
| 1.3.3 | Net Intraregional Multipliers (M1), 2010–2017                                                   | 36 |
| 1.3.4 | Net Interregional Multipliers (M2), 2010–2017                                                   | 37 |
| 1.3.5 | Net Feedback Multipliers (M3), 2010–2017                                                        | 38 |
| 1.3.6 | Comparison of Exports in Gross and Value-Added Terms, 2010–2017                                 |    |
| 1.3.7 | Comparison of Revealed Comparative Advantage Measures in Gross and Value-Added Terms, 2010–2017 | 39 |
| Bhuta | un                                                                                              |    |
| 2.1.1 | Gross Value Added Multipliers                                                                   | 48 |
| 2.1.2 | Import Multipliers                                                                              |    |
| 2.1.3 | Output Multipliers                                                                              |    |
| 2.2.1 | Input-Output Backward Linkage                                                                   | _  |
| 2.2.2 | Input-Output Forward Linkage                                                                    |    |
| 2.3.1 | Production Attributable to Domestic Linkages by Sector, 2010–2017                               |    |
| 2.3.2 | Production Attributable to Linkages with the Rest of the World by Sector, 2010–2017             |    |
| 2.3.3 | Net Intraregional Multipliers (M1), 2010–2017                                                   |    |
| 2.3.4 | Net Interregional Multipliers (M2), 2010–2017                                                   |    |
| 2.3.5 | Net Feedback Multipliers (M3), 2010–2017                                                        |    |
| 2.3.6 | Comparison of Exports in Gross and Value-Added Terms, 2010–2017                                 |    |
| 2.3.7 | Comparison of Revealed Comparative Advantage Measures in Gross and Value-Added Terms, 2010–2017 | _  |
| India |                                                                                                 |    |
| 3.1.1 | Gross Value Added Multipliers                                                                   | 72 |
| 3.1.2 | Import Multipliers                                                                              |    |
| 3.1.3 | Output Multipliers                                                                              |    |
| 3.2.1 | Input-Output Backward Linkage                                                                   |    |