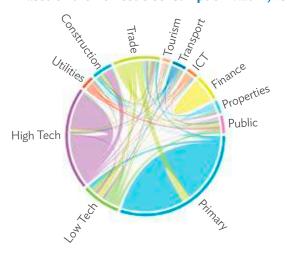

# TABLES, FIGURES, AND BOXES

| IARL  | .ES                                                                                             |    |
|-------|-------------------------------------------------------------------------------------------------|----|
| 1     | Example of an Input-Output Table                                                                | 1  |
| 2     | Sector Aggregation Used in Input-Output Tables                                                  | 2  |
| 3     | Multi-Region Input-Output Table                                                                 | 13 |
| Bangl | adesh                                                                                           |    |
| 1.1.1 | Gross Value Added Multipliers                                                                   | 24 |
| 1.1.2 | Import Multipliers                                                                              | 25 |
| 1.1.3 | Output Multipliers                                                                              | 26 |
| 1.2.1 | Input-Output Backward Linkage                                                                   | 29 |
| 1.2.2 | Input-Output Forward Linkage                                                                    | 30 |
| 1.3.1 | Production Attributable to Domestic Linkages by Sector, 2010–2017                               |    |
| 1.3.2 | Production Attributable to Linkages with the Rest of the World by Sector, 2010–2017             | 35 |
| 1.3.3 | Net Intraregional Multipliers (M1), 2010–2017                                                   | 36 |
| 1.3.4 | Net Interregional Multipliers (M2), 2010–2017                                                   | 37 |
| 1.3.5 | Net Feedback Multipliers (M3), 2010–2017                                                        | 38 |
| 1.3.6 | Comparison of Exports in Gross and Value-Added Terms, 2010–2017                                 |    |
| 1.3.7 | Comparison of Revealed Comparative Advantage Measures in Gross and Value-Added Terms, 2010–2017 | 39 |
| Bhuta | un                                                                                              |    |
| 2.1.1 | Gross Value Added Multipliers                                                                   | 48 |
| 2.1.2 | Import Multipliers                                                                              |    |
| 2.1.3 | Output Multipliers                                                                              |    |
| 2.2.1 | Input-Output Backward Linkage                                                                   | _  |
| 2.2.2 | Input-Output Forward Linkage                                                                    |    |
| 2.3.1 | Production Attributable to Domestic Linkages by Sector, 2010–2017                               |    |
| 2.3.2 | Production Attributable to Linkages with the Rest of the World by Sector, 2010–2017             |    |
| 2.3.3 | Net Intraregional Multipliers (M1), 2010–2017                                                   |    |
| 2.3.4 | Net Interregional Multipliers (M2), 2010–2017                                                   |    |
| 2.3.5 | Net Feedback Multipliers (M3), 2010–2017                                                        |    |
| 2.3.6 | Comparison of Exports in Gross and Value-Added Terms, 2010–2017                                 |    |
| 2.3.7 | Comparison of Revealed Comparative Advantage Measures in Gross and Value-Added Terms, 2010–2017 | _  |
| India |                                                                                                 |    |
| 3.1.1 | Gross Value Added Multipliers                                                                   | 72 |
| 3.1.2 | Import Multipliers                                                                              |    |
| 3.1.3 | Output Multipliers                                                                              |    |
| 3.2.1 | Input-Output Backward Linkage                                                                   |    |