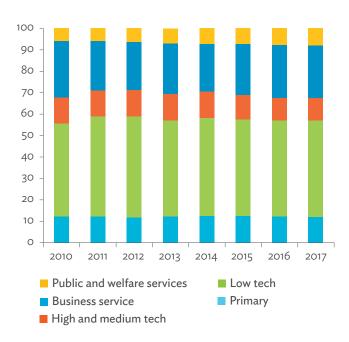

# TABLES, FIGURES, AND BOXES

| IARL  | .ES                                                                                             |    |
|-------|-------------------------------------------------------------------------------------------------|----|
| 1     | Example of an Input-Output Table                                                                | 1  |
| 2     | Sector Aggregation Used in Input-Output Tables                                                  | 2  |
| 3     | Multi-Region Input-Output Table                                                                 | 13 |
| Bangl | adesh                                                                                           |    |
| 1.1.1 | Gross Value Added Multipliers                                                                   | 24 |
| 1.1.2 | Import Multipliers                                                                              | 25 |
| 1.1.3 | Output Multipliers                                                                              | 26 |
| 1.2.1 | Input-Output Backward Linkage                                                                   | 29 |
| 1.2.2 | Input-Output Forward Linkage                                                                    | 30 |
| 1.3.1 | Production Attributable to Domestic Linkages by Sector, 2010–2017                               |    |
| 1.3.2 | Production Attributable to Linkages with the Rest of the World by Sector, 2010–2017             | 35 |
| 1.3.3 | Net Intraregional Multipliers (M1), 2010–2017                                                   | 36 |
| 1.3.4 | Net Interregional Multipliers (M2), 2010–2017                                                   | 37 |
| 1.3.5 | Net Feedback Multipliers (M3), 2010–2017                                                        | 38 |
| 1.3.6 | Comparison of Exports in Gross and Value-Added Terms, 2010–2017                                 |    |
| 1.3.7 | Comparison of Revealed Comparative Advantage Measures in Gross and Value-Added Terms, 2010–2017 | 39 |
| Bhuta | un                                                                                              |    |
| 2.1.1 | Gross Value Added Multipliers                                                                   | 48 |
| 2.1.2 | Import Multipliers                                                                              |    |
| 2.1.3 | Output Multipliers                                                                              |    |
| 2.2.1 | Input-Output Backward Linkage                                                                   | _  |
| 2.2.2 | Input-Output Forward Linkage                                                                    |    |
| 2.3.1 | Production Attributable to Domestic Linkages by Sector, 2010–2017                               |    |
| 2.3.2 | Production Attributable to Linkages with the Rest of the World by Sector, 2010–2017             |    |
| 2.3.3 | Net Intraregional Multipliers (M1), 2010–2017                                                   |    |
| 2.3.4 | Net Interregional Multipliers (M2), 2010–2017                                                   |    |
| 2.3.5 | Net Feedback Multipliers (M3), 2010–2017                                                        |    |
| 2.3.6 | Comparison of Exports in Gross and Value-Added Terms, 2010–2017                                 |    |
| 2.3.7 | Comparison of Revealed Comparative Advantage Measures in Gross and Value-Added Terms, 2010–2017 | _  |
| India |                                                                                                 |    |
| 3.1.1 | Gross Value Added Multipliers                                                                   | 72 |
| 3.1.2 | Import Multipliers                                                                              |    |
| 3.1.3 | Output Multipliers                                                                              |    |
| 3.2.1 | Input-Output Backward Linkage                                                                   |    |