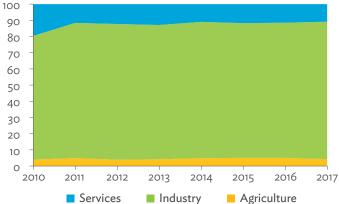

# TABLES, FIGURES, AND BOXES

| IARL  | .ES                                                                                             |    |
|-------|-------------------------------------------------------------------------------------------------|----|
| 1     | Example of an Input-Output Table                                                                | 1  |
| 2     | Sector Aggregation Used in Input-Output Tables                                                  | 2  |
| 3     | Multi-Region Input-Output Table                                                                 | 13 |
| Bangl | adesh                                                                                           |    |
| 1.1.1 | Gross Value Added Multipliers                                                                   | 24 |
| 1.1.2 | Import Multipliers                                                                              | 25 |
| 1.1.3 | Output Multipliers                                                                              | 26 |
| 1.2.1 | Input-Output Backward Linkage                                                                   | 29 |
| 1.2.2 | Input-Output Forward Linkage                                                                    | 30 |
| 1.3.1 | Production Attributable to Domestic Linkages by Sector, 2010–2017                               |    |
| 1.3.2 | Production Attributable to Linkages with the Rest of the World by Sector, 2010–2017             | 35 |
| 1.3.3 | Net Intraregional Multipliers (M1), 2010–2017                                                   | 36 |
| 1.3.4 | Net Interregional Multipliers (M2), 2010–2017                                                   | 37 |
| 1.3.5 | Net Feedback Multipliers (M3), 2010–2017                                                        | 38 |
| 1.3.6 | Comparison of Exports in Gross and Value-Added Terms, 2010–2017                                 |    |
| 1.3.7 | Comparison of Revealed Comparative Advantage Measures in Gross and Value-Added Terms, 2010–2017 | 39 |
| Bhuta | un                                                                                              |    |
| 2.1.1 | Gross Value Added Multipliers                                                                   | 48 |
| 2.1.2 | Import Multipliers                                                                              |    |
| 2.1.3 | Output Multipliers                                                                              |    |
| 2.2.1 | Input-Output Backward Linkage                                                                   | _  |
| 2.2.2 | Input-Output Forward Linkage                                                                    |    |
| 2.3.1 | Production Attributable to Domestic Linkages by Sector, 2010–2017                               |    |
| 2.3.2 | Production Attributable to Linkages with the Rest of the World by Sector, 2010–2017             |    |
| 2.3.3 | Net Intraregional Multipliers (M1), 2010–2017                                                   |    |
| 2.3.4 | Net Interregional Multipliers (M2), 2010–2017                                                   |    |
| 2.3.5 | Net Feedback Multipliers (M3), 2010–2017                                                        |    |
| 2.3.6 | Comparison of Exports in Gross and Value-Added Terms, 2010–2017                                 |    |
| 2.3.7 | Comparison of Revealed Comparative Advantage Measures in Gross and Value-Added Terms, 2010–2017 | _  |
| India |                                                                                                 |    |
| 3.1.1 | Gross Value Added Multipliers                                                                   | 72 |
| 3.1.2 | Import Multipliers                                                                              |    |
| 3.1.3 | Output Multipliers                                                                              |    |
| 3.2.1 | Input-Output Backward Linkage                                                                   |    |