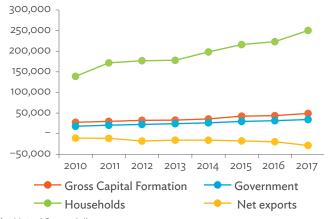

# TABLES, FIGURES, AND BOXES

| IARL  | .ES                                                                                             |    |
|-------|-------------------------------------------------------------------------------------------------|----|
| 1     | Example of an Input-Output Table                                                                | 1  |
| 2     | Sector Aggregation Used in Input-Output Tables                                                  | 2  |
| 3     | Multi-Region Input-Output Table                                                                 | 13 |
| Bangl | adesh                                                                                           |    |
| 1.1.1 | Gross Value Added Multipliers                                                                   | 24 |
| 1.1.2 | Import Multipliers                                                                              | 25 |
| 1.1.3 | Output Multipliers                                                                              | 26 |
| 1.2.1 | Input-Output Backward Linkage                                                                   | 29 |
| 1.2.2 | Input-Output Forward Linkage                                                                    | 30 |
| 1.3.1 | Production Attributable to Domestic Linkages by Sector, 2010–2017                               |    |
| 1.3.2 | Production Attributable to Linkages with the Rest of the World by Sector, 2010–2017             | 35 |
| 1.3.3 | Net Intraregional Multipliers (M1), 2010–2017                                                   | 36 |
| 1.3.4 | Net Interregional Multipliers (M2), 2010–2017                                                   | 37 |
| 1.3.5 | Net Feedback Multipliers (M3), 2010–2017                                                        | 38 |
| 1.3.6 | Comparison of Exports in Gross and Value-Added Terms, 2010–2017                                 |    |
| 1.3.7 | Comparison of Revealed Comparative Advantage Measures in Gross and Value-Added Terms, 2010–2017 | 39 |
| Bhuta | un                                                                                              |    |
| 2.1.1 | Gross Value Added Multipliers                                                                   | 48 |
| 2.1.2 | Import Multipliers                                                                              |    |
| 2.1.3 | Output Multipliers                                                                              |    |
| 2.2.1 | Input-Output Backward Linkage                                                                   | _  |
| 2.2.2 | Input-Output Forward Linkage                                                                    |    |
| 2.3.1 | Production Attributable to Domestic Linkages by Sector, 2010–2017                               |    |
| 2.3.2 | Production Attributable to Linkages with the Rest of the World by Sector, 2010–2017             |    |
| 2.3.3 | Net Intraregional Multipliers (M1), 2010–2017                                                   |    |
| 2.3.4 | Net Interregional Multipliers (M2), 2010–2017                                                   |    |
| 2.3.5 | Net Feedback Multipliers (M3), 2010–2017                                                        |    |
| 2.3.6 | Comparison of Exports in Gross and Value-Added Terms, 2010–2017                                 |    |
| 2.3.7 | Comparison of Revealed Comparative Advantage Measures in Gross and Value-Added Terms, 2010–2017 | _  |
| India |                                                                                                 |    |
| 3.1.1 | Gross Value Added Multipliers                                                                   | 72 |
| 3.1.2 | Import Multipliers                                                                              |    |
| 3.1.3 | Output Multipliers                                                                              |    |
| 3.2.1 | Input-Output Backward Linkage                                                                   |    |