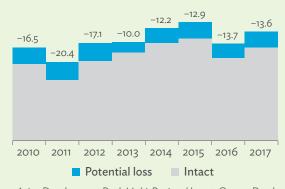

# TABLES, FIGURES, AND BOXES

| IARL  | .ES                                                                                             |    |
|-------|-------------------------------------------------------------------------------------------------|----|
| 1     | Example of an Input-Output Table                                                                | 1  |
| 2     | Sector Aggregation Used in Input-Output Tables                                                  | 2  |
| 3     | Multi-Region Input-Output Table                                                                 | 13 |
| Bangl | adesh                                                                                           |    |
| 1.1.1 | Gross Value Added Multipliers                                                                   | 24 |
| 1.1.2 | Import Multipliers                                                                              | 25 |
| 1.1.3 | Output Multipliers                                                                              | 26 |
| 1.2.1 | Input-Output Backward Linkage                                                                   | 29 |
| 1.2.2 | Input-Output Forward Linkage                                                                    | 30 |
| 1.3.1 | Production Attributable to Domestic Linkages by Sector, 2010–2017                               |    |
| 1.3.2 | Production Attributable to Linkages with the Rest of the World by Sector, 2010–2017             | 35 |
| 1.3.3 | Net Intraregional Multipliers (M1), 2010–2017                                                   | 36 |
| 1.3.4 | Net Interregional Multipliers (M2), 2010–2017                                                   | 37 |
| 1.3.5 | Net Feedback Multipliers (M3), 2010–2017                                                        | 38 |
| 1.3.6 | Comparison of Exports in Gross and Value-Added Terms, 2010–2017                                 |    |
| 1.3.7 | Comparison of Revealed Comparative Advantage Measures in Gross and Value-Added Terms, 2010–2017 | 39 |
| Bhuta | un                                                                                              |    |
| 2.1.1 | Gross Value Added Multipliers                                                                   | 48 |
| 2.1.2 | Import Multipliers                                                                              |    |
| 2.1.3 | Output Multipliers                                                                              |    |
| 2.2.1 | Input-Output Backward Linkage                                                                   | _  |
| 2.2.2 | Input-Output Forward Linkage                                                                    |    |
| 2.3.1 | Production Attributable to Domestic Linkages by Sector, 2010–2017                               |    |
| 2.3.2 | Production Attributable to Linkages with the Rest of the World by Sector, 2010–2017             |    |
| 2.3.3 | Net Intraregional Multipliers (M1), 2010–2017                                                   |    |
| 2.3.4 | Net Interregional Multipliers (M2), 2010–2017                                                   |    |
| 2.3.5 | Net Feedback Multipliers (M3), 2010–2017                                                        |    |
| 2.3.6 | Comparison of Exports in Gross and Value-Added Terms, 2010–2017                                 |    |
| 2.3.7 | Comparison of Revealed Comparative Advantage Measures in Gross and Value-Added Terms, 2010–2017 | _  |
| India |                                                                                                 |    |
| 3.1.1 | Gross Value Added Multipliers                                                                   | 72 |
| 3.1.2 | Import Multipliers                                                                              |    |
| 3.1.3 | Output Multipliers                                                                              |    |
| 3.2.1 | Input-Output Backward Linkage                                                                   |    |