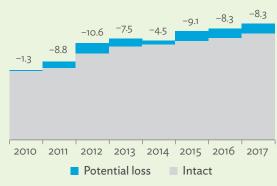

# TABLES, FIGURES, AND BOXES

| IARL  | .ES                                                                                             |    |
|-------|-------------------------------------------------------------------------------------------------|----|
| 1     | Example of an Input-Output Table                                                                | 1  |
| 2     | Sector Aggregation Used in Input-Output Tables                                                  | 2  |
| 3     | Multi-Region Input-Output Table                                                                 | 13 |
| Bangl | adesh                                                                                           |    |
| 1.1.1 | Gross Value Added Multipliers                                                                   | 24 |
| 1.1.2 | Import Multipliers                                                                              | 25 |
| 1.1.3 | Output Multipliers                                                                              | 26 |
| 1.2.1 | Input-Output Backward Linkage                                                                   | 29 |
| 1.2.2 | Input-Output Forward Linkage                                                                    | 30 |
| 1.3.1 | Production Attributable to Domestic Linkages by Sector, 2010–2017                               |    |
| 1.3.2 | Production Attributable to Linkages with the Rest of the World by Sector, 2010–2017             | 35 |
| 1.3.3 | Net Intraregional Multipliers (M1), 2010–2017                                                   | 36 |
| 1.3.4 | Net Interregional Multipliers (M2), 2010–2017                                                   | 37 |
| 1.3.5 | Net Feedback Multipliers (M3), 2010–2017                                                        | 38 |
| 1.3.6 | Comparison of Exports in Gross and Value-Added Terms, 2010–2017                                 |    |
| 1.3.7 | Comparison of Revealed Comparative Advantage Measures in Gross and Value-Added Terms, 2010–2017 | 39 |
| Bhuta | un                                                                                              |    |
| 2.1.1 | Gross Value Added Multipliers                                                                   | 48 |
| 2.1.2 | Import Multipliers                                                                              |    |
| 2.1.3 | Output Multipliers                                                                              |    |
| 2.2.1 | Input-Output Backward Linkage                                                                   | _  |
| 2.2.2 | Input-Output Forward Linkage                                                                    |    |
| 2.3.1 | Production Attributable to Domestic Linkages by Sector, 2010–2017                               |    |
| 2.3.2 | Production Attributable to Linkages with the Rest of the World by Sector, 2010–2017             |    |
| 2.3.3 | Net Intraregional Multipliers (M1), 2010–2017                                                   |    |
| 2.3.4 | Net Interregional Multipliers (M2), 2010–2017                                                   |    |
| 2.3.5 | Net Feedback Multipliers (M3), 2010–2017                                                        |    |
| 2.3.6 | Comparison of Exports in Gross and Value-Added Terms, 2010–2017                                 |    |
| 2.3.7 | Comparison of Revealed Comparative Advantage Measures in Gross and Value-Added Terms, 2010–2017 | _  |
| India |                                                                                                 |    |
| 3.1.1 | Gross Value Added Multipliers                                                                   | 72 |
| 3.1.2 | Import Multipliers                                                                              |    |
| 3.1.3 | Output Multipliers                                                                              |    |
| 3.2.1 | Input-Output Backward Linkage                                                                   |    |