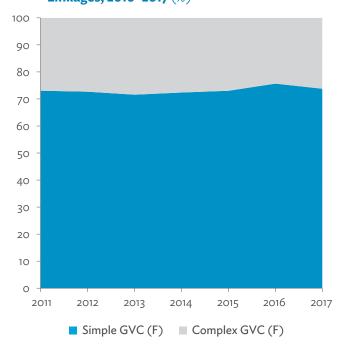

# TABLES, FIGURES, AND BOXES

| IARL  | .ES                                                                                             |    |
|-------|-------------------------------------------------------------------------------------------------|----|
| 1     | Example of an Input-Output Table                                                                | 1  |
| 2     | Sector Aggregation Used in Input-Output Tables                                                  | 2  |
| 3     | Multi-Region Input-Output Table                                                                 | 13 |
| Bangl | adesh                                                                                           |    |
| 1.1.1 | Gross Value Added Multipliers                                                                   | 24 |
| 1.1.2 | Import Multipliers                                                                              | 25 |
| 1.1.3 | Output Multipliers                                                                              | 26 |
| 1.2.1 | Input-Output Backward Linkage                                                                   | 29 |
| 1.2.2 | Input-Output Forward Linkage                                                                    | 30 |
| 1.3.1 | Production Attributable to Domestic Linkages by Sector, 2010–2017                               |    |
| 1.3.2 | Production Attributable to Linkages with the Rest of the World by Sector, 2010–2017             | 35 |
| 1.3.3 | Net Intraregional Multipliers (M1), 2010–2017                                                   | 36 |
| 1.3.4 | Net Interregional Multipliers (M2), 2010–2017                                                   | 37 |
| 1.3.5 | Net Feedback Multipliers (M3), 2010–2017                                                        | 38 |
| 1.3.6 | Comparison of Exports in Gross and Value-Added Terms, 2010–2017                                 |    |
| 1.3.7 | Comparison of Revealed Comparative Advantage Measures in Gross and Value-Added Terms, 2010–2017 | 39 |
| Bhuta | un                                                                                              |    |
| 2.1.1 | Gross Value Added Multipliers                                                                   | 48 |
| 2.1.2 | Import Multipliers                                                                              |    |
| 2.1.3 | Output Multipliers                                                                              |    |
| 2.2.1 | Input-Output Backward Linkage                                                                   | _  |
| 2.2.2 | Input-Output Forward Linkage                                                                    |    |
| 2.3.1 | Production Attributable to Domestic Linkages by Sector, 2010–2017                               |    |
| 2.3.2 | Production Attributable to Linkages with the Rest of the World by Sector, 2010–2017             |    |
| 2.3.3 | Net Intraregional Multipliers (M1), 2010–2017                                                   |    |
| 2.3.4 | Net Interregional Multipliers (M2), 2010–2017                                                   |    |
| 2.3.5 | Net Feedback Multipliers (M3), 2010–2017                                                        |    |
| 2.3.6 | Comparison of Exports in Gross and Value-Added Terms, 2010–2017                                 |    |
| 2.3.7 | Comparison of Revealed Comparative Advantage Measures in Gross and Value-Added Terms, 2010–2017 | _  |
| India |                                                                                                 |    |
| 3.1.1 | Gross Value Added Multipliers                                                                   | 72 |
| 3.1.2 | Import Multipliers                                                                              |    |
| 3.1.3 | Output Multipliers                                                                              |    |
| 3.2.1 | Input-Output Backward Linkage                                                                   |    |