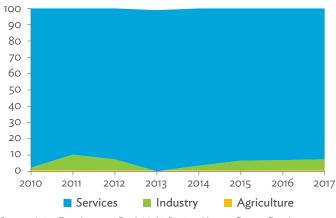

# TABLES, FIGURES, AND BOXES

| IARL  | .ES                                                                                             |    |
|-------|-------------------------------------------------------------------------------------------------|----|
| 1     | Example of an Input-Output Table                                                                | 1  |
| 2     | Sector Aggregation Used in Input-Output Tables                                                  | 2  |
| 3     | Multi-Region Input-Output Table                                                                 | 13 |
| Bangl | adesh                                                                                           |    |
| 1.1.1 | Gross Value Added Multipliers                                                                   | 24 |
| 1.1.2 | Import Multipliers                                                                              | 25 |
| 1.1.3 | Output Multipliers                                                                              | 26 |
| 1.2.1 | Input-Output Backward Linkage                                                                   | 29 |
| 1.2.2 | Input-Output Forward Linkage                                                                    | 30 |
| 1.3.1 | Production Attributable to Domestic Linkages by Sector, 2010–2017                               |    |
| 1.3.2 | Production Attributable to Linkages with the Rest of the World by Sector, 2010–2017             | 35 |
| 1.3.3 | Net Intraregional Multipliers (M1), 2010–2017                                                   | 36 |
| 1.3.4 | Net Interregional Multipliers (M2), 2010–2017                                                   | 37 |
| 1.3.5 | Net Feedback Multipliers (M3), 2010–2017                                                        | 38 |
| 1.3.6 | Comparison of Exports in Gross and Value-Added Terms, 2010–2017                                 |    |
| 1.3.7 | Comparison of Revealed Comparative Advantage Measures in Gross and Value-Added Terms, 2010–2017 | 39 |
| Bhuta | un                                                                                              |    |
| 2.1.1 | Gross Value Added Multipliers                                                                   | 48 |
| 2.1.2 | Import Multipliers                                                                              |    |
| 2.1.3 | Output Multipliers                                                                              |    |
| 2.2.1 | Input-Output Backward Linkage                                                                   | _  |
| 2.2.2 | Input-Output Forward Linkage                                                                    |    |
| 2.3.1 | Production Attributable to Domestic Linkages by Sector, 2010–2017                               |    |
| 2.3.2 | Production Attributable to Linkages with the Rest of the World by Sector, 2010–2017             |    |
| 2.3.3 | Net Intraregional Multipliers (M1), 2010–2017                                                   |    |
| 2.3.4 | Net Interregional Multipliers (M2), 2010–2017                                                   |    |
| 2.3.5 | Net Feedback Multipliers (M3), 2010–2017                                                        |    |
| 2.3.6 | Comparison of Exports in Gross and Value-Added Terms, 2010–2017                                 |    |
| 2.3.7 | Comparison of Revealed Comparative Advantage Measures in Gross and Value-Added Terms, 2010–2017 | _  |
| India |                                                                                                 |    |
| 3.1.1 | Gross Value Added Multipliers                                                                   | 72 |
| 3.1.2 | Import Multipliers                                                                              |    |
| 3.1.3 | Output Multipliers                                                                              |    |
| 3.2.1 | Input-Output Backward Linkage                                                                   |    |