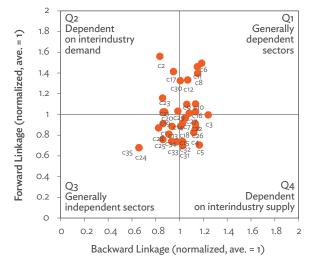

# TABLES, FIGURES, AND BOXES

| IARL  | .ES                                                                                             |    |
|-------|-------------------------------------------------------------------------------------------------|----|
| 1     | Example of an Input-Output Table                                                                | 1  |
| 2     | Sector Aggregation Used in Input-Output Tables                                                  | 2  |
| 3     | Multi-Region Input-Output Table                                                                 | 13 |
| Bangl | adesh                                                                                           |    |
| 1.1.1 | Gross Value Added Multipliers                                                                   | 24 |
| 1.1.2 | Import Multipliers                                                                              | 25 |
| 1.1.3 | Output Multipliers                                                                              | 26 |
| 1.2.1 | Input-Output Backward Linkage                                                                   | 29 |
| 1.2.2 | Input-Output Forward Linkage                                                                    | 30 |
| 1.3.1 | Production Attributable to Domestic Linkages by Sector, 2010–2017                               |    |
| 1.3.2 | Production Attributable to Linkages with the Rest of the World by Sector, 2010–2017             | 35 |
| 1.3.3 | Net Intraregional Multipliers (M1), 2010–2017                                                   | 36 |
| 1.3.4 | Net Interregional Multipliers (M2), 2010–2017                                                   | 37 |
| 1.3.5 | Net Feedback Multipliers (M3), 2010–2017                                                        | 38 |
| 1.3.6 | Comparison of Exports in Gross and Value-Added Terms, 2010–2017                                 |    |
| 1.3.7 | Comparison of Revealed Comparative Advantage Measures in Gross and Value-Added Terms, 2010–2017 | 39 |
| Bhuta | un                                                                                              |    |
| 2.1.1 | Gross Value Added Multipliers                                                                   | 48 |
| 2.1.2 | Import Multipliers                                                                              |    |
| 2.1.3 | Output Multipliers                                                                              |    |
| 2.2.1 | Input-Output Backward Linkage                                                                   | _  |
| 2.2.2 | Input-Output Forward Linkage                                                                    |    |
| 2.3.1 | Production Attributable to Domestic Linkages by Sector, 2010–2017                               |    |
| 2.3.2 | Production Attributable to Linkages with the Rest of the World by Sector, 2010–2017             |    |
| 2.3.3 | Net Intraregional Multipliers (M1), 2010–2017                                                   |    |
| 2.3.4 | Net Interregional Multipliers (M2), 2010–2017                                                   |    |
| 2.3.5 | Net Feedback Multipliers (M3), 2010–2017                                                        |    |
| 2.3.6 | Comparison of Exports in Gross and Value-Added Terms, 2010–2017                                 |    |
| 2.3.7 | Comparison of Revealed Comparative Advantage Measures in Gross and Value-Added Terms, 2010–2017 | _  |
| India |                                                                                                 |    |
| 3.1.1 | Gross Value Added Multipliers                                                                   | 72 |
| 3.1.2 | Import Multipliers                                                                              |    |
| 3.1.3 | Output Multipliers                                                                              |    |
| 3.2.1 | Input-Output Backward Linkage                                                                   |    |