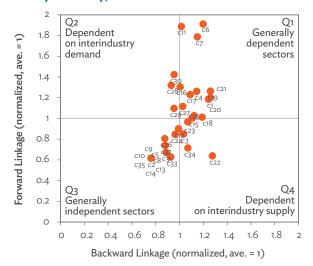

# TABLES, FIGURES, AND BOXES

| IARL  | .ES                                                                                             |    |
|-------|-------------------------------------------------------------------------------------------------|----|
| 1     | Example of an Input-Output Table                                                                | 1  |
| 2     | Sector Aggregation Used in Input-Output Tables                                                  | 2  |
| 3     | Multi-Region Input-Output Table                                                                 | 13 |
| Bangl | adesh                                                                                           |    |
| 1.1.1 | Gross Value Added Multipliers                                                                   | 24 |
| 1.1.2 | Import Multipliers                                                                              | 25 |
| 1.1.3 | Output Multipliers                                                                              | 26 |
| 1.2.1 | Input-Output Backward Linkage                                                                   | 29 |
| 1.2.2 | Input-Output Forward Linkage                                                                    | 30 |
| 1.3.1 | Production Attributable to Domestic Linkages by Sector, 2010–2017                               |    |
| 1.3.2 | Production Attributable to Linkages with the Rest of the World by Sector, 2010–2017             | 35 |
| 1.3.3 | Net Intraregional Multipliers (M1), 2010–2017                                                   | 36 |
| 1.3.4 | Net Interregional Multipliers (M2), 2010–2017                                                   | 37 |
| 1.3.5 | Net Feedback Multipliers (M3), 2010–2017                                                        | 38 |
| 1.3.6 | Comparison of Exports in Gross and Value-Added Terms, 2010–2017                                 |    |
| 1.3.7 | Comparison of Revealed Comparative Advantage Measures in Gross and Value-Added Terms, 2010–2017 | 39 |
| Bhuta | un                                                                                              |    |
| 2.1.1 | Gross Value Added Multipliers                                                                   | 48 |
| 2.1.2 | Import Multipliers                                                                              |    |
| 2.1.3 | Output Multipliers                                                                              |    |
| 2.2.1 | Input-Output Backward Linkage                                                                   | _  |
| 2.2.2 | Input-Output Forward Linkage                                                                    |    |
| 2.3.1 | Production Attributable to Domestic Linkages by Sector, 2010–2017                               |    |
| 2.3.2 | Production Attributable to Linkages with the Rest of the World by Sector, 2010–2017             |    |
| 2.3.3 | Net Intraregional Multipliers (M1), 2010–2017                                                   |    |
| 2.3.4 | Net Interregional Multipliers (M2), 2010–2017                                                   |    |
| 2.3.5 | Net Feedback Multipliers (M3), 2010–2017                                                        |    |
| 2.3.6 | Comparison of Exports in Gross and Value-Added Terms, 2010–2017                                 |    |
| 2.3.7 | Comparison of Revealed Comparative Advantage Measures in Gross and Value-Added Terms, 2010–2017 | _  |
| India |                                                                                                 |    |
| 3.1.1 | Gross Value Added Multipliers                                                                   | 72 |
| 3.1.2 | Import Multipliers                                                                              |    |
| 3.1.3 | Output Multipliers                                                                              |    |
| 3.2.1 | Input-Output Backward Linkage                                                                   |    |