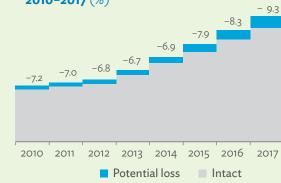

# TABLES, FIGURES, AND BOXES

| IARL  | .ES                                                                                             |    |
|-------|-------------------------------------------------------------------------------------------------|----|
| 1     | Example of an Input-Output Table                                                                | 1  |
| 2     | Sector Aggregation Used in Input-Output Tables                                                  | 2  |
| 3     | Multi-Region Input-Output Table                                                                 | 13 |
| Bangl | adesh                                                                                           |    |
| 1.1.1 | Gross Value Added Multipliers                                                                   | 24 |
| 1.1.2 | Import Multipliers                                                                              | 25 |
| 1.1.3 | Output Multipliers                                                                              | 26 |
| 1.2.1 | Input-Output Backward Linkage                                                                   | 29 |
| 1.2.2 | Input-Output Forward Linkage                                                                    | 30 |
| 1.3.1 | Production Attributable to Domestic Linkages by Sector, 2010–2017                               |    |
| 1.3.2 | Production Attributable to Linkages with the Rest of the World by Sector, 2010–2017             | 35 |
| 1.3.3 | Net Intraregional Multipliers (M1), 2010–2017                                                   | 36 |
| 1.3.4 | Net Interregional Multipliers (M2), 2010–2017                                                   | 37 |
| 1.3.5 | Net Feedback Multipliers (M3), 2010–2017                                                        | 38 |
| 1.3.6 | Comparison of Exports in Gross and Value-Added Terms, 2010–2017                                 |    |
| 1.3.7 | Comparison of Revealed Comparative Advantage Measures in Gross and Value-Added Terms, 2010–2017 | 39 |
| Bhuta | un                                                                                              |    |
| 2.1.1 | Gross Value Added Multipliers                                                                   | 48 |
| 2.1.2 | Import Multipliers                                                                              |    |
| 2.1.3 | Output Multipliers                                                                              |    |
| 2.2.1 | Input-Output Backward Linkage                                                                   | _  |
| 2.2.2 | Input-Output Forward Linkage                                                                    |    |
| 2.3.1 | Production Attributable to Domestic Linkages by Sector, 2010–2017                               |    |
| 2.3.2 | Production Attributable to Linkages with the Rest of the World by Sector, 2010–2017             |    |
| 2.3.3 | Net Intraregional Multipliers (M1), 2010–2017                                                   |    |
| 2.3.4 | Net Interregional Multipliers (M2), 2010–2017                                                   |    |
| 2.3.5 | Net Feedback Multipliers (M3), 2010–2017                                                        |    |
| 2.3.6 | Comparison of Exports in Gross and Value-Added Terms, 2010–2017                                 |    |
| 2.3.7 | Comparison of Revealed Comparative Advantage Measures in Gross and Value-Added Terms, 2010–2017 | _  |
| India |                                                                                                 |    |
| 3.1.1 | Gross Value Added Multipliers                                                                   | 72 |
| 3.1.2 | Import Multipliers                                                                              |    |
| 3.1.3 | Output Multipliers                                                                              |    |
| 3.2.1 | Input-Output Backward Linkage                                                                   |    |