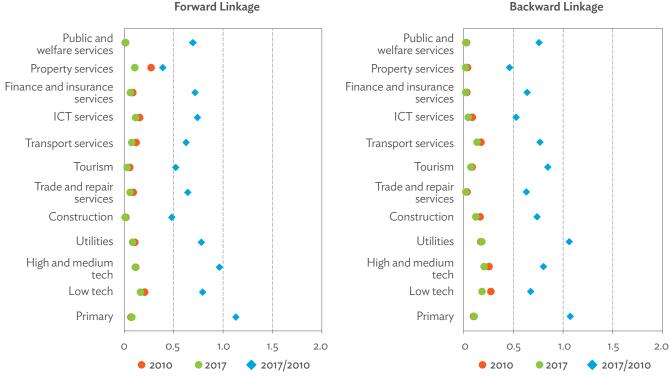

10, in percentage points. Source: Asian Development Bank Multi-Regional Input-Output Database.

Click here for figure data

Figure 3.4.7: Production Activities as a Share of Gross Domestic Product, by Type of Value-Added Creation Activities Based on Backward Linkages, 2010–2017 (%)



GVC = global value chain.

 ${\it Source: Asian Development Bank Multi-Regional Input-Output Database.}$ 

Click here for figure data

Figure 3.4.9: Simple Global Value Chain Production Activities as a Share of Total Global Value Chain Production Activities Based on Backward Linkages (%)



GVC = global value chain.

Source: Asian Development Bank Multi-Regional Input-Output Database.

Figure 3.4.10: Global Value Chain Participation Based on Forward and Backward Linkages at the Sectoral Level, 2010 and 2017



ICT = information and communication technology.
Source: Asian Development Bank Multi-Regional Input-Output Database.

Click here for figure data

Figure 3.4.11: Nominal Growth Rates of Different Value-Added Activities in the Manufacturing Sector, 2010–2017 (%)



GVC = global value chain.

Source: Asian Development Bank Multi-Regional Input-Output Database.

4.1

## OVERVIEW OF PRODUCTION AND DEMAND STRUCTURES

### Kazakhstan

Figure 4.1.1a: Gross Domestic Product Scaled to 2010 Levels in Comparison with the Rest of the World, 2010–2017 (%)



Source: Asian Development Bank Multi-Regional Input-Output Database.

Click here for figure data

Figure 4.1.1b: Gross Domestic Product Share by 5-Sector Aggregation, 2017 (%)



Source: Asian Development Bank Multi-Regional Input-Output Database.