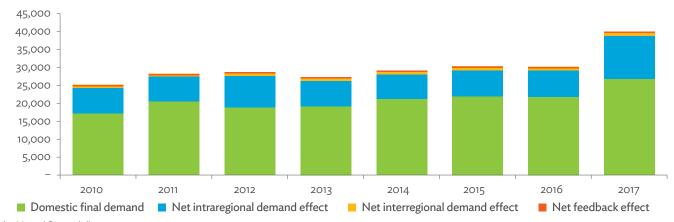

# TABLES, FIGURES, AND BOXES

| IARL  | .ES                                                                                             |    |
|-------|-------------------------------------------------------------------------------------------------|----|
| 1     | Example of an Input-Output Table                                                                | 1  |
| 2     | Sector Aggregation Used in Input-Output Tables                                                  | 2  |
| 3     | Multi-Region Input-Output Table                                                                 | 13 |
| Bangl | adesh                                                                                           |    |
| 1.1.1 | Gross Value Added Multipliers                                                                   | 24 |
| 1.1.2 | Import Multipliers                                                                              | 25 |
| 1.1.3 | Output Multipliers                                                                              | 26 |
| 1.2.1 | Input-Output Backward Linkage                                                                   | 29 |
| 1.2.2 | Input-Output Forward Linkage                                                                    | 30 |
| 1.3.1 | Production Attributable to Domestic Linkages by Sector, 2010–2017                               |    |
| 1.3.2 | Production Attributable to Linkages with the Rest of the World by Sector, 2010–2017             | 35 |
| 1.3.3 | Net Intraregional Multipliers (M1), 2010–2017                                                   | 36 |
| 1.3.4 | Net Interregional Multipliers (M2), 2010–2017                                                   | 37 |
| 1.3.5 | Net Feedback Multipliers (M3), 2010–2017                                                        | 38 |
| 1.3.6 | Comparison of Exports in Gross and Value-Added Terms, 2010–2017                                 |    |
| 1.3.7 | Comparison of Revealed Comparative Advantage Measures in Gross and Value-Added Terms, 2010–2017 | 39 |
| Bhuta | un                                                                                              |    |
| 2.1.1 | Gross Value Added Multipliers                                                                   | 48 |
| 2.1.2 | Import Multipliers                                                                              |    |
| 2.1.3 | Output Multipliers                                                                              |    |
| 2.2.1 | Input-Output Backward Linkage                                                                   | _  |
| 2.2.2 | Input-Output Forward Linkage                                                                    |    |
| 2.3.1 | Production Attributable to Domestic Linkages by Sector, 2010–2017                               |    |
| 2.3.2 | Production Attributable to Linkages with the Rest of the World by Sector, 2010–2017             |    |
| 2.3.3 | Net Intraregional Multipliers (M1), 2010–2017                                                   |    |
| 2.3.4 | Net Interregional Multipliers (M2), 2010–2017                                                   |    |
| 2.3.5 | Net Feedback Multipliers (M3), 2010–2017                                                        |    |
| 2.3.6 | Comparison of Exports in Gross and Value-Added Terms, 2010–2017                                 |    |
| 2.3.7 | Comparison of Revealed Comparative Advantage Measures in Gross and Value-Added Terms, 2010–2017 | _  |
| India |                                                                                                 |    |
| 3.1.1 | Gross Value Added Multipliers                                                                   | 72 |
| 3.1.2 | Import Multipliers                                                                              |    |
| 3.1.3 | Output Multipliers                                                                              |    |
| 3.2.1 | Input-Output Backward Linkage                                                                   |    |