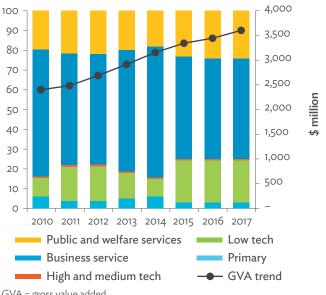

Shares of Domestic and Imported Intermediate Consumption, 2010–2017 (\$ million)



\$ = United States dollar, IC= intermediate consumption. Source: Asian Development Bank Multi-Regional Input-Output Database.

Click here for figure data

Figure 6.1.4b: Intermediate Consumption Ratio to
Output by 5-Sector Aggregation, 2010 and 2017 (%)



Source: Asian Development Bank Multi-Regional Input-Output Database.

Click here for figure data

Figure 6.1.4d: Shares of Domestic and Imported Intermediate Consumption by 5-Sector Aggregation, 2010 and 2017 (\$ million)



\$ = United States dollar, IC = intermediate consumption. Source: Asian Development Bank Multi-Regional Input-Output Database.

Figure 6.1.5a: Gross Value Added Trend and Shares by 5-Sector Aggregation, 2010–2017 (% and \$ million)



GVA = gross value added.
Source: Asian Development Bank Multi-Regional Input-Output Database.

Figure 6.1.5b: Gross Value Added Share Attributed to Foreign and Domestic Final Demand, 2010–2017 (%)



GVA = gross value added.

Source: Asian Development Bank Multi-Regional Input-Output Database.

Click here for figure data

Figure 6.1.5c: Sectoral Shares of Gross Value Added Content in Domestic and Foreign Final Demand, 2010–2017 (%)

Click here for figure data



Source: Asian Development Bank Multi-Regional Input-Output Database.



**Table 6.1.1:** Gross Value Added Multipliers

| Industry                                                      | 2010  | 2011  | 2012  | 2013  | 2014  | 2015  | 2016  | 2017  |
|---------------------------------------------------------------|-------|-------|