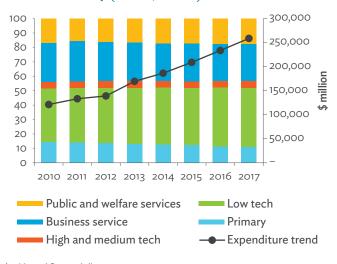

# TABLES, FIGURES, AND BOXES

| IARL  | .ES                                                                                             |    |
|-------|-------------------------------------------------------------------------------------------------|----|
| 1     | Example of an Input-Output Table                                                                | 1  |
| 2     | Sector Aggregation Used in Input-Output Tables                                                  | 2  |
| 3     | Multi-Region Input-Output Table                                                                 | 13 |
| Bangl | adesh                                                                                           |    |
| 1.1.1 | Gross Value Added Multipliers                                                                   | 24 |
| 1.1.2 | Import Multipliers                                                                              | 25 |
| 1.1.3 | Output Multipliers                                                                              | 26 |
| 1.2.1 | Input-Output Backward Linkage                                                                   | 29 |
| 1.2.2 | Input-Output Forward Linkage                                                                    | 30 |
| 1.3.1 | Production Attributable to Domestic Linkages by Sector, 2010–2017                               |    |
| 1.3.2 | Production Attributable to Linkages with the Rest of the World by Sector, 2010–2017             | 35 |
| 1.3.3 | Net Intraregional Multipliers (M1), 2010–2017                                                   | 36 |
| 1.3.4 | Net Interregional Multipliers (M2), 2010–2017                                                   | 37 |
| 1.3.5 | Net Feedback Multipliers (M3), 2010–2017                                                        | 38 |
| 1.3.6 | Comparison of Exports in Gross and Value-Added Terms, 2010–2017                                 |    |
| 1.3.7 | Comparison of Revealed Comparative Advantage Measures in Gross and Value-Added Terms, 2010–2017 | 39 |
| Bhuta | un                                                                                              |    |
| 2.1.1 | Gross Value Added Multipliers                                                                   | 48 |
| 2.1.2 | Import Multipliers                                                                              |    |
| 2.1.3 | Output Multipliers                                                                              |    |
| 2.2.1 | Input-Output Backward Linkage                                                                   | _  |
| 2.2.2 | Input-Output Forward Linkage                                                                    |    |
| 2.3.1 | Production Attributable to Domestic Linkages by Sector, 2010–2017                               |    |
| 2.3.2 | Production Attributable to Linkages with the Rest of the World by Sector, 2010–2017             |    |
| 2.3.3 | Net Intraregional Multipliers (M1), 2010–2017                                                   |    |
| 2.3.4 | Net Interregional Multipliers (M2), 2010–2017                                                   |    |
| 2.3.5 | Net Feedback Multipliers (M3), 2010–2017                                                        |    |
| 2.3.6 | Comparison of Exports in Gross and Value-Added Terms, 2010–2017                                 |    |
| 2.3.7 | Comparison of Revealed Comparative Advantage Measures in Gross and Value-Added Terms, 2010–2017 | _  |
| India |                                                                                                 |    |
| 3.1.1 | Gross Value Added Multipliers                                                                   | 72 |
| 3.1.2 | Import Multipliers                                                                              |    |
| 3.1.3 | Output Multipliers                                                                              |    |
| 3.2.1 | Input-Output Backward Linkage                                                                   |    |