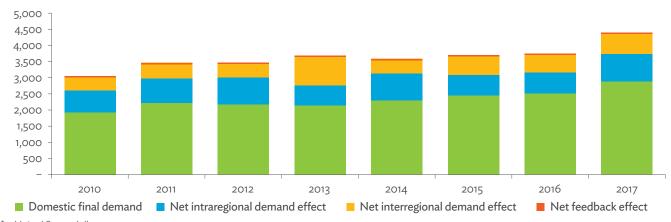

# TABLES, FIGURES, AND BOXES

| IARL  | .ES                                                                                             |    |
|-------|-------------------------------------------------------------------------------------------------|----|
| 1     | Example of an Input-Output Table                                                                | 1  |
| 2     | Sector Aggregation Used in Input-Output Tables                                                  | 2  |
| 3     | Multi-Region Input-Output Table                                                                 | 13 |
| Bangl | adesh                                                                                           |    |
| 1.1.1 | Gross Value Added Multipliers                                                                   | 24 |
| 1.1.2 | Import Multipliers                                                                              | 25 |
| 1.1.3 | Output Multipliers                                                                              | 26 |
| 1.2.1 | Input-Output Backward Linkage                                                                   | 29 |
| 1.2.2 | Input-Output Forward Linkage                                                                    | 30 |
| 1.3.1 | Production Attributable to Domestic Linkages by Sector, 2010–2017                               |    |
| 1.3.2 | Production Attributable to Linkages with the Rest of the World by Sector, 2010–2017             | 35 |
| 1.3.3 | Net Intraregional Multipliers (M1), 2010–2017                                                   | 36 |
| 1.3.4 | Net Interregional Multipliers (M2), 2010–2017                                                   | 37 |
| 1.3.5 | Net Feedback Multipliers (M3), 2010–2017                                                        | 38 |
| 1.3.6 | Comparison of Exports in Gross and Value-Added Terms, 2010–2017                                 |    |
| 1.3.7 | Comparison of Revealed Comparative Advantage Measures in Gross and Value-Added Terms, 2010–2017 | 39 |
| Bhuta | un                                                                                              |    |
| 2.1.1 | Gross Value Added Multipliers                                                                   | 48 |
| 2.1.2 | Import Multipliers                                                                              |    |
| 2.1.3 | Output Multipliers                                                                              |    |
| 2.2.1 | Input-Output Backward Linkage                                                                   | _  |
| 2.2.2 | Input-Output Forward Linkage                                                                    |    |
| 2.3.1 | Production Attributable to Domestic Linkages by Sector, 2010–2017                               |    |
| 2.3.2 | Production Attributable to Linkages with the Rest of the World by Sector, 2010–2017             |    |
| 2.3.3 | Net Intraregional Multipliers (M1), 2010–2017                                                   |    |
| 2.3.4 | Net Interregional Multipliers (M2), 2010–2017                                                   |    |
| 2.3.5 | Net Feedback Multipliers (M3), 2010–2017                                                        |    |
| 2.3.6 | Comparison of Exports in Gross and Value-Added Terms, 2010–2017                                 |    |
| 2.3.7 | Comparison of Revealed Comparative Advantage Measures in Gross and Value-Added Terms, 2010–2017 | _  |
| India |                                                                                                 |    |
| 3.1.1 | Gross Value Added Multipliers                                                                   | 72 |
| 3.1.2 | Import Multipliers                                                                              |    |
| 3.1.3 | Output Multipliers                                                                              |    |
| 3.2.1 | Input-Output Backward Linkage                                                                   |    |