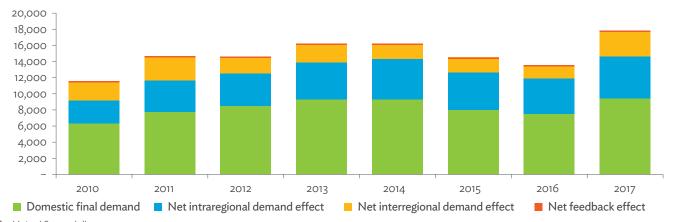

# TABLES, FIGURES, AND BOXES

| IARL  | .ES                                                                                             |    |
|-------|-------------------------------------------------------------------------------------------------|----|
| 1     | Example of an Input-Output Table                                                                | 1  |
| 2     | Sector Aggregation Used in Input-Output Tables                                                  | 2  |
| 3     | Multi-Region Input-Output Table                                                                 | 13 |
| Bangl | adesh                                                                                           |    |
| 1.1.1 | Gross Value Added Multipliers                                                                   | 24 |
| 1.1.2 | Import Multipliers                                                                              | 25 |
| 1.1.3 | Output Multipliers                                                                              | 26 |
| 1.2.1 | Input-Output Backward Linkage                                                                   | 29 |
| 1.2.2 | Input-Output Forward Linkage                                                                    | 30 |
| 1.3.1 | Production Attributable to Domestic Linkages by Sector, 2010–2017                               |    |
| 1.3.2 | Production Attributable to Linkages with the Rest of the World by Sector, 2010–2017             | 35 |
| 1.3.3 | Net Intraregional Multipliers (M1), 2010–2017                                                   | 36 |
| 1.3.4 | Net Interregional Multipliers (M2), 2010–2017                                                   | 37 |
| 1.3.5 | Net Feedback Multipliers (M3), 2010–2017                                                        | 38 |
| 1.3.6 | Comparison of Exports in Gross and Value-Added Terms, 2010–2017                                 |    |
| 1.3.7 | Comparison of Revealed Comparative Advantage Measures in Gross and Value-Added Terms, 2010–2017 | 39 |
| Bhuta | un                                                                                              |    |
| 2.1.1 | Gross Value Added Multipliers                                                                   | 48 |
| 2.1.2 | Import Multipliers                                                                              |    |
| 2.1.3 | Output Multipliers                                                                              |    |
| 2.2.1 | Input-Output Backward Linkage                                                                   | _  |
| 2.2.2 | Input-Output Forward Linkage                                                                    |    |
| 2.3.1 | Production Attributable to Domestic Linkages by Sector, 2010–2017                               |    |
| 2.3.2 | Production Attributable to Linkages with the Rest of the World by Sector, 2010–2017             |    |
| 2.3.3 | Net Intraregional Multipliers (M1), 2010–2017                                                   |    |
| 2.3.4 | Net Interregional Multipliers (M2), 2010–2017                                                   |    |
| 2.3.5 | Net Feedback Multipliers (M3), 2010–2017                                                        |    |
| 2.3.6 | Comparison of Exports in Gross and Value-Added Terms, 2010–2017                                 |    |
| 2.3.7 | Comparison of Revealed Comparative Advantage Measures in Gross and Value-Added Terms, 2010–2017 | _  |
| India |                                                                                                 |    |
| 3.1.1 | Gross Value Added Multipliers                                                                   | 72 |
| 3.1.2 | Import Multipliers                                                                              |    |
| 3.1.3 | Output Multipliers                                                                              |    |
| 3.2.1 | Input-Output Backward Linkage                                                                   |    |