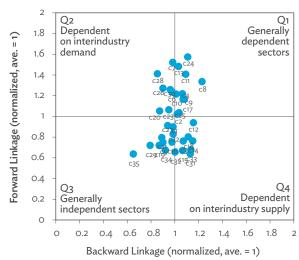

# TABLES, FIGURES, AND BOXES

| IARL  | .ES                                                                                             |    |
|-------|-------------------------------------------------------------------------------------------------|----|
| 1     | Example of an Input-Output Table                                                                | 1  |
| 2     | Sector Aggregation Used in Input-Output Tables                                                  | 2  |
| 3     | Multi-Region Input-Output Table                                                                 | 13 |
| Bangl | adesh                                                                                           |    |
| 1.1.1 | Gross Value Added Multipliers                                                                   | 24 |
| 1.1.2 | Import Multipliers                                                                              | 25 |
| 1.1.3 | Output Multipliers                                                                              | 26 |
| 1.2.1 | Input-Output Backward Linkage                                                                   | 29 |
| 1.2.2 | Input-Output Forward Linkage                                                                    | 30 |
| 1.3.1 | Production Attributable to Domestic Linkages by Sector, 2010–2017                               |    |
| 1.3.2 | Production Attributable to Linkages with the Rest of the World by Sector, 2010–2017             | 35 |
| 1.3.3 | Net Intraregional Multipliers (M1), 2010–2017                                                   | 36 |
| 1.3.4 | Net Interregional Multipliers (M2), 2010–2017                                                   | 37 |
| 1.3.5 | Net Feedback Multipliers (M3), 2010–2017                                                        | 38 |
| 1.3.6 | Comparison of Exports in Gross and Value-Added Terms, 2010–2017                                 |    |
| 1.3.7 | Comparison of Revealed Comparative Advantage Measures in Gross and Value-Added Terms, 2010–2017 | 39 |
| Bhuta | un                                                                                              |    |
| 2.1.1 | Gross Value Added Multipliers                                                                   | 48 |
| 2.1.2 | Import Multipliers                                                                              |    |
| 2.1.3 | Output Multipliers                                                                              |    |
| 2.2.1 | Input-Output Backward Linkage                                                                   | _  |
| 2.2.2 | Input-Output Forward Linkage                                                                    |    |
| 2.3.1 | Production Attributable to Domestic Linkages by Sector, 2010–2017                               |    |
| 2.3.2 | Production Attributable to Linkages with the Rest of the World by Sector, 2010–2017             |    |
| 2.3.3 | Net Intraregional Multipliers (M1), 2010–2017                                                   |    |
| 2.3.4 | Net Interregional Multipliers (M2), 2010–2017                                                   |    |
| 2.3.5 | Net Feedback Multipliers (M3), 2010–2017                                                        |    |
| 2.3.6 | Comparison of Exports in Gross and Value-Added Terms, 2010–2017                                 |    |
| 2.3.7 | Comparison of Revealed Comparative Advantage Measures in Gross and Value-Added Terms, 2010–2017 | _  |
| India |                                                                                                 |    |
| 3.1.1 | Gross Value Added Multipliers                                                                   | 72 |
| 3.1.2 | Import Multipliers                                                                              |    |
| 3.1.3 | Output Multipliers                                                                              |    |
| 3.2.1 | Input-Output Backward Linkage                                                                   |    |