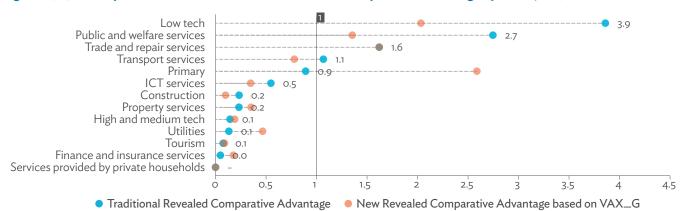

# TABLES, FIGURES, AND BOXES

| IARL  | .ES                                                                                             |    |
|-------|-------------------------------------------------------------------------------------------------|----|
| 1     | Example of an Input-Output Table                                                                | 1  |
| 2     | Sector Aggregation Used in Input-Output Tables                                                  | 2  |
| 3     | Multi-Region Input-Output Table                                                                 | 13 |
| Bangl | adesh                                                                                           |    |
| 1.1.1 | Gross Value Added Multipliers                                                                   | 24 |
| 1.1.2 | Import Multipliers                                                                              | 25 |
| 1.1.3 | Output Multipliers                                                                              | 26 |
| 1.2.1 | Input-Output Backward Linkage                                                                   | 29 |
| 1.2.2 | Input-Output Forward Linkage                                                                    | 30 |
| 1.3.1 | Production Attributable to Domestic Linkages by Sector, 2010–2017                               |    |
| 1.3.2 | Production Attributable to Linkages with the Rest of the World by Sector, 2010–2017             | 35 |
| 1.3.3 | Net Intraregional Multipliers (M1), 2010–2017                                                   | 36 |
| 1.3.4 | Net Interregional Multipliers (M2), 2010–2017                                                   | 37 |
| 1.3.5 | Net Feedback Multipliers (M3), 2010–2017                                                        | 38 |
| 1.3.6 | Comparison of Exports in Gross and Value-Added Terms, 2010–2017                                 |    |
| 1.3.7 | Comparison of Revealed Comparative Advantage Measures in Gross and Value-Added Terms, 2010–2017 | 39 |
| Bhuta | un                                                                                              |    |
| 2.1.1 | Gross Value Added Multipliers                                                                   | 48 |
| 2.1.2 | Import Multipliers                                                                              |    |
| 2.1.3 | Output Multipliers                                                                              |    |
| 2.2.1 | Input-Output Backward Linkage                                                                   | _  |
| 2.2.2 | Input-Output Forward Linkage                                                                    |    |
| 2.3.1 | Production Attributable to Domestic Linkages by Sector, 2010–2017                               |    |
| 2.3.2 | Production Attributable to Linkages with the Rest of the World by Sector, 2010–2017             |    |
| 2.3.3 | Net Intraregional Multipliers (M1), 2010–2017                                                   |    |
| 2.3.4 | Net Interregional Multipliers (M2), 2010–2017                                                   |    |
| 2.3.5 | Net Feedback Multipliers (M3), 2010–2017                                                        |    |
| 2.3.6 | Comparison of Exports in Gross and Value-Added Terms, 2010–2017                                 |    |
| 2.3.7 | Comparison of Revealed Comparative Advantage Measures in Gross and Value-Added Terms, 2010–2017 | _  |
| India |                                                                                                 |    |
| 3.1.1 | Gross Value Added Multipliers                                                                   | 72 |
| 3.1.2 | Import Multipliers                                                                              |    |
| 3.1.3 | Output Multipliers                                                                              |    |
| 3.2.1 | Input-Output Backward Linkage                                                                   |    |