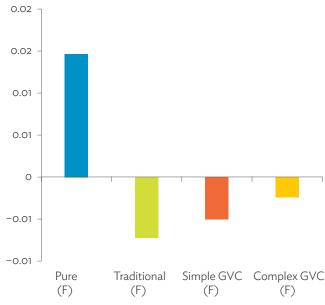

# TABLES, FIGURES, AND BOXES

| IARL  | .ES                                                                                             |    |
|-------|-------------------------------------------------------------------------------------------------|----|
| 1     | Example of an Input-Output Table                                                                | 1  |
| 2     | Sector Aggregation Used in Input-Output Tables                                                  | 2  |
| 3     | Multi-Region Input-Output Table                                                                 | 13 |
| Bangl | adesh                                                                                           |    |
| 1.1.1 | Gross Value Added Multipliers                                                                   | 24 |
| 1.1.2 | Import Multipliers                                                                              | 25 |
| 1.1.3 | Output Multipliers                                                                              | 26 |
| 1.2.1 | Input-Output Backward Linkage                                                                   | 29 |
| 1.2.2 | Input-Output Forward Linkage                                                                    | 30 |
| 1.3.1 | Production Attributable to Domestic Linkages by Sector, 2010–2017                               |    |
| 1.3.2 | Production Attributable to Linkages with the Rest of the World by Sector, 2010–2017             | 35 |
| 1.3.3 | Net Intraregional Multipliers (M1), 2010–2017                                                   | 36 |
| 1.3.4 | Net Interregional Multipliers (M2), 2010–2017                                                   | 37 |
| 1.3.5 | Net Feedback Multipliers (M3), 2010–2017                                                        | 38 |
| 1.3.6 | Comparison of Exports in Gross and Value-Added Terms, 2010–2017                                 |    |
| 1.3.7 | Comparison of Revealed Comparative Advantage Measures in Gross and Value-Added Terms, 2010–2017 | 39 |
| Bhuta | un                                                                                              |    |
| 2.1.1 | Gross Value Added Multipliers                                                                   | 48 |
| 2.1.2 | Import Multipliers                                                                              |    |
| 2.1.3 | Output Multipliers                                                                              |    |
| 2.2.1 | Input-Output Backward Linkage                                                                   | _  |
| 2.2.2 | Input-Output Forward Linkage                                                                    |    |
| 2.3.1 | Production Attributable to Domestic Linkages by Sector, 2010–2017                               |    |
| 2.3.2 | Production Attributable to Linkages with the Rest of the World by Sector, 2010–2017             |    |
| 2.3.3 | Net Intraregional Multipliers (M1), 2010–2017                                                   |    |
| 2.3.4 | Net Interregional Multipliers (M2), 2010–2017                                                   |    |
| 2.3.5 | Net Feedback Multipliers (M3), 2010–2017                                                        |    |
| 2.3.6 | Comparison of Exports in Gross and Value-Added Terms, 2010–2017                                 |    |
| 2.3.7 | Comparison of Revealed Comparative Advantage Measures in Gross and Value-Added Terms, 2010–2017 | _  |
| India |                                                                                                 |    |
| 3.1.1 | Gross Value Added Multipliers                                                                   | 72 |
| 3.1.2 | Import Multipliers                                                                              |    |
| 3.1.3 | Output Multipliers                                                                              |    |
| 3.2.1 | Input-Output Backward Linkage                                                                   |    |