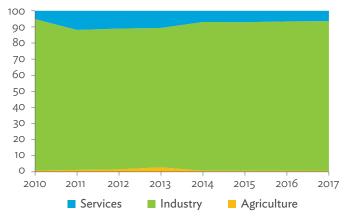

# TABLES, FIGURES, AND BOXES

| IARL  | .ES                                                                                             |    |
|-------|-------------------------------------------------------------------------------------------------|----|
| 1     | Example of an Input-Output Table                                                                | 1  |
| 2     | Sector Aggregation Used in Input-Output Tables                                                  | 2  |
| 3     | Multi-Region Input-Output Table                                                                 | 13 |
| Bangl | adesh                                                                                           |    |
| 1.1.1 | Gross Value Added Multipliers                                                                   | 24 |
| 1.1.2 | Import Multipliers                                                                              | 25 |
| 1.1.3 | Output Multipliers                                                                              | 26 |
| 1.2.1 | Input-Output Backward Linkage                                                                   | 29 |
| 1.2.2 | Input-Output Forward Linkage                                                                    | 30 |
| 1.3.1 | Production Attributable to Domestic Linkages by Sector, 2010–2017                               |    |
| 1.3.2 | Production Attributable to Linkages with the Rest of the World by Sector, 2010–2017             | 35 |
| 1.3.3 | Net Intraregional Multipliers (M1), 2010–2017                                                   | 36 |
| 1.3.4 | Net Interregional Multipliers (M2), 2010–2017                                                   | 37 |
| 1.3.5 | Net Feedback Multipliers (M3), 2010–2017                                                        | 38 |
| 1.3.6 | Comparison of Exports in Gross and Value-Added Terms, 2010–2017                                 |    |
| 1.3.7 | Comparison of Revealed Comparative Advantage Measures in Gross and Value-Added Terms, 2010–2017 | 39 |
| Bhuta | un                                                                                              |    |
| 2.1.1 | Gross Value Added Multipliers                                                                   | 48 |
| 2.1.2 | Import Multipliers                                                                              |    |
| 2.1.3 | Output Multipliers                                                                              |    |
| 2.2.1 | Input-Output Backward Linkage                                                                   | _  |
| 2.2.2 | Input-Output Forward Linkage                                                                    |    |
| 2.3.1 | Production Attributable to Domestic Linkages by Sector, 2010–2017                               |    |
| 2.3.2 | Production Attributable to Linkages with the Rest of the World by Sector, 2010–2017             |    |
| 2.3.3 | Net Intraregional Multipliers (M1), 2010–2017                                                   |    |
| 2.3.4 | Net Interregional Multipliers (M2), 2010–2017                                                   |    |
| 2.3.5 | Net Feedback Multipliers (M3), 2010–2017                                                        |    |
| 2.3.6 | Comparison of Exports in Gross and Value-Added Terms, 2010–2017                                 |    |
| 2.3.7 | Comparison of Revealed Comparative Advantage Measures in Gross and Value-Added Terms, 2010–2017 | _  |
| India |                                                                                                 |    |
| 3.1.1 | Gross Value Added Multipliers                                                                   | 72 |
| 3.1.2 | Import Multipliers                                                                              |    |
| 3.1.3 | Output Multipliers                                                                              |    |
| 3.2.1 | Input-Output Backward Linkage                                                                   |    |