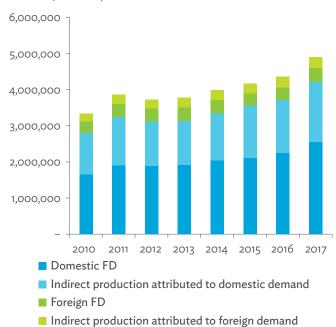

# TABLES, FIGURES, AND BOXES

| IARL  | .ES                                                                                             |    |
|-------|-------------------------------------------------------------------------------------------------|----|
| 1     | Example of an Input-Output Table                                                                | 1  |
| 2     | Sector Aggregation Used in Input-Output Tables                                                  | 2  |
| 3     | Multi-Region Input-Output Table                                                                 | 13 |
| Bangl | adesh                                                                                           |    |
| 1.1.1 | Gross Value Added Multipliers                                                                   | 24 |
| 1.1.2 | Import Multipliers                                                                              | 25 |
| 1.1.3 | Output Multipliers                                                                              | 26 |
| 1.2.1 | Input-Output Backward Linkage                                                                   | 29 |
| 1.2.2 | Input-Output Forward Linkage                                                                    | 30 |
| 1.3.1 | Production Attributable to Domestic Linkages by Sector, 2010–2017                               |    |
| 1.3.2 | Production Attributable to Linkages with the Rest of the World by Sector, 2010–2017             | 35 |
| 1.3.3 | Net Intraregional Multipliers (M1), 2010–2017                                                   | 36 |
| 1.3.4 | Net Interregional Multipliers (M2), 2010–2017                                                   | 37 |
| 1.3.5 | Net Feedback Multipliers (M3), 2010–2017                                                        | 38 |
| 1.3.6 | Comparison of Exports in Gross and Value-Added Terms, 2010–2017                                 |    |
| 1.3.7 | Comparison of Revealed Comparative Advantage Measures in Gross and Value-Added Terms, 2010–2017 | 39 |
| Bhuta | un                                                                                              |    |
| 2.1.1 | Gross Value Added Multipliers                                                                   | 48 |
| 2.1.2 | Import Multipliers                                                                              |    |
| 2.1.3 | Output Multipliers                                                                              |    |
| 2.2.1 | Input-Output Backward Linkage                                                                   | _  |
| 2.2.2 | Input-Output Forward Linkage                                                                    |    |
| 2.3.1 | Production Attributable to Domestic Linkages by Sector, 2010–2017                               |    |
| 2.3.2 | Production Attributable to Linkages with the Rest of the World by Sector, 2010–2017             |    |
| 2.3.3 | Net Intraregional Multipliers (M1), 2010–2017                                                   |    |
| 2.3.4 | Net Interregional Multipliers (M2), 2010–2017                                                   |    |
| 2.3.5 | Net Feedback Multipliers (M3), 2010–2017                                                        |    |
| 2.3.6 | Comparison of Exports in Gross and Value-Added Terms, 2010–2017                                 |    |
| 2.3.7 | Comparison of Revealed Comparative Advantage Measures in Gross and Value-Added Terms, 2010–2017 | _  |
| India |                                                                                                 |    |
| 3.1.1 | Gross Value Added Multipliers                                                                   | 72 |
| 3.1.2 | Import Multipliers                                                                              |    |
| 3.1.3 | Output Multipliers                                                                              |    |
| 3.2.1 | Input-Output Backward Linkage                                                                   |    |