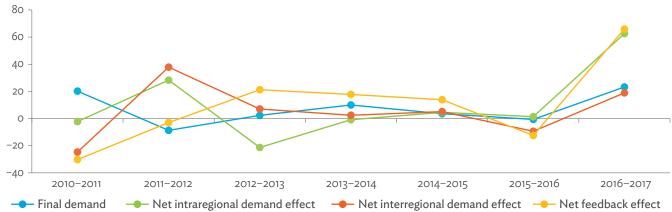

# TABLES, FIGURES, AND BOXES

| IARL  | .ES                                                                                             |    |
|-------|-------------------------------------------------------------------------------------------------|----|
| 1     | Example of an Input-Output Table                                                                | 1  |
| 2     | Sector Aggregation Used in Input-Output Tables                                                  | 2  |
| 3     | Multi-Region Input-Output Table                                                                 | 13 |
| Bangl | adesh                                                                                           |    |
| 1.1.1 | Gross Value Added Multipliers                                                                   | 24 |
| 1.1.2 | Import Multipliers                                                                              | 25 |
| 1.1.3 | Output Multipliers                                                                              | 26 |
| 1.2.1 | Input-Output Backward Linkage                                                                   | 29 |
| 1.2.2 | Input-Output Forward Linkage                                                                    | 30 |
| 1.3.1 | Production Attributable to Domestic Linkages by Sector, 2010–2017                               |    |
| 1.3.2 | Production Attributable to Linkages with the Rest of the World by Sector, 2010–2017             | 35 |
| 1.3.3 | Net Intraregional Multipliers (M1), 2010–2017                                                   | 36 |
| 1.3.4 | Net Interregional Multipliers (M2), 2010–2017                                                   | 37 |
| 1.3.5 | Net Feedback Multipliers (M3), 2010–2017                                                        | 38 |
| 1.3.6 | Comparison of Exports in Gross and Value-Added Terms, 2010–2017                                 |    |
| 1.3.7 | Comparison of Revealed Comparative Advantage Measures in Gross and Value-Added Terms, 2010–2017 | 39 |
| Bhuta | un                                                                                              |    |
| 2.1.1 | Gross Value Added Multipliers                                                                   | 48 |
| 2.1.2 | Import Multipliers                                                                              |    |
| 2.1.3 | Output Multipliers                                                                              |    |
| 2.2.1 | Input-Output Backward Linkage                                                                   | _  |
| 2.2.2 | Input-Output Forward Linkage                                                                    |    |
| 2.3.1 | Production Attributable to Domestic Linkages by Sector, 2010–2017                               |    |
| 2.3.2 | Production Attributable to Linkages with the Rest of the World by Sector, 2010–2017             |    |
| 2.3.3 | Net Intraregional Multipliers (M1), 2010–2017                                                   |    |
| 2.3.4 | Net Interregional Multipliers (M2), 2010–2017                                                   |    |
| 2.3.5 | Net Feedback Multipliers (M3), 2010–2017                                                        |    |
| 2.3.6 | Comparison of Exports in Gross and Value-Added Terms, 2010–2017                                 |    |
| 2.3.7 | Comparison of Revealed Comparative Advantage Measures in Gross and Value-Added Terms, 2010–2017 | _  |
| India |                                                                                                 |    |
| 3.1.1 | Gross Value Added Multipliers                                                                   | 72 |
| 3.1.2 | Import Multipliers                                                                              |    |
| 3.1.3 | Output Multipliers                                                                              |    |
| 3.2.1 | Input-Output Backward Linkage                                                                   |    |