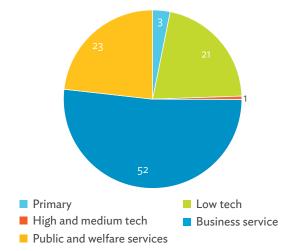

# TABLES, FIGURES, AND BOXES

| IARL  | .ES                                                                                             |    |
|-------|-------------------------------------------------------------------------------------------------|----|
| 1     | Example of an Input-Output Table                                                                | 1  |
| 2     | Sector Aggregation Used in Input-Output Tables                                                  | 2  |
| 3     | Multi-Region Input-Output Table                                                                 | 13 |
| Bangl | adesh                                                                                           |    |
| 1.1.1 | Gross Value Added Multipliers                                                                   | 24 |
| 1.1.2 | Import Multipliers                                                                              | 25 |
| 1.1.3 | Output Multipliers                                                                              | 26 |
| 1.2.1 | Input-Output Backward Linkage                                                                   | 29 |
| 1.2.2 | Input-Output Forward Linkage                                                                    | 30 |
| 1.3.1 | Production Attributable to Domestic Linkages by Sector, 2010–2017                               |    |
| 1.3.2 | Production Attributable to Linkages with the Rest of the World by Sector, 2010–2017             | 35 |
| 1.3.3 | Net Intraregional Multipliers (M1), 2010–2017                                                   | 36 |
| 1.3.4 | Net Interregional Multipliers (M2), 2010–2017                                                   | 37 |
| 1.3.5 | Net Feedback Multipliers (M3), 2010–2017                                                        | 38 |
| 1.3.6 | Comparison of Exports in Gross and Value-Added Terms, 2010–2017                                 |    |
| 1.3.7 | Comparison of Revealed Comparative Advantage Measures in Gross and Value-Added Terms, 2010–2017 | 39 |
| Bhuta | un                                                                                              |    |
| 2.1.1 | Gross Value Added Multipliers                                                                   | 48 |
| 2.1.2 | Import Multipliers                                                                              |    |
| 2.1.3 | Output Multipliers                                                                              |    |
| 2.2.1 | Input-Output Backward Linkage                                                                   | _  |
| 2.2.2 | Input-Output Forward Linkage                                                                    |    |
| 2.3.1 | Production Attributable to Domestic Linkages by Sector, 2010–2017                               |    |
| 2.3.2 | Production Attributable to Linkages with the Rest of the World by Sector, 2010–2017             |    |
| 2.3.3 | Net Intraregional Multipliers (M1), 2010–2017                                                   |    |
| 2.3.4 | Net Interregional Multipliers (M2), 2010–2017                                                   |    |
| 2.3.5 | Net Feedback Multipliers (M3), 2010–2017                                                        |    |
| 2.3.6 | Comparison of Exports in Gross and Value-Added Terms, 2010–2017                                 |    |
| 2.3.7 | Comparison of Revealed Comparative Advantage Measures in Gross and Value-Added Terms, 2010–2017 | _  |
| India |                                                                                                 |    |
| 3.1.1 | Gross Value Added Multipliers                                                                   | 72 |
| 3.1.2 | Import Multipliers                                                                              |    |
| 3.1.3 | Output Multipliers                                                                              |    |
| 3.2.1 | Input-Output Backward Linkage                                                                   |    |