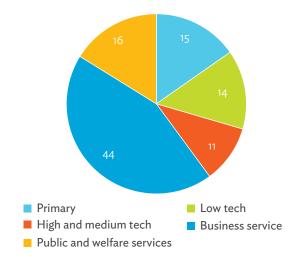

# TABLES, FIGURES, AND BOXES

| IARL  | .ES                                                                                             |    |
|-------|-------------------------------------------------------------------------------------------------|----|
| 1     | Example of an Input-Output Table                                                                | 1  |
| 2     | Sector Aggregation Used in Input-Output Tables                                                  | 2  |
| 3     | Multi-Region Input-Output Table                                                                 | 13 |
| Bangl | adesh                                                                                           |    |
| 1.1.1 | Gross Value Added Multipliers                                                                   | 24 |
| 1.1.2 | Import Multipliers                                                                              | 25 |
| 1.1.3 | Output Multipliers                                                                              | 26 |
| 1.2.1 | Input-Output Backward Linkage                                                                   | 29 |
| 1.2.2 | Input-Output Forward Linkage                                                                    | 30 |
| 1.3.1 | Production Attributable to Domestic Linkages by Sector, 2010–2017                               |    |
| 1.3.2 | Production Attributable to Linkages with the Rest of the World by Sector, 2010–2017             | 35 |
| 1.3.3 | Net Intraregional Multipliers (M1), 2010–2017                                                   | 36 |
| 1.3.4 | Net Interregional Multipliers (M2), 2010–2017                                                   | 37 |
| 1.3.5 | Net Feedback Multipliers (M3), 2010–2017                                                        | 38 |
| 1.3.6 | Comparison of Exports in Gross and Value-Added Terms, 2010–2017                                 |    |
| 1.3.7 | Comparison of Revealed Comparative Advantage Measures in Gross and Value-Added Terms, 2010–2017 | 39 |
| Bhuta | un                                                                                              |    |
| 2.1.1 | Gross Value Added Multipliers                                                                   | 48 |
| 2.1.2 | Import Multipliers                                                                              |    |
| 2.1.3 | Output Multipliers                                                                              |    |
| 2.2.1 | Input-Output Backward Linkage                                                                   | _  |
| 2.2.2 | Input-Output Forward Linkage                                                                    |    |
| 2.3.1 | Production Attributable to Domestic Linkages by Sector, 2010–2017                               |    |
| 2.3.2 | Production Attributable to Linkages with the Rest of the World by Sector, 2010–2017             |    |
| 2.3.3 | Net Intraregional Multipliers (M1), 2010–2017                                                   |    |
| 2.3.4 | Net Interregional Multipliers (M2), 2010–2017                                                   |    |
| 2.3.5 | Net Feedback Multipliers (M3), 2010–2017                                                        |    |
| 2.3.6 | Comparison of Exports in Gross and Value-Added Terms, 2010–2017                                 |    |
| 2.3.7 | Comparison of Revealed Comparative Advantage Measures in Gross and Value-Added Terms, 2010–2017 | _  |
| India |                                                                                                 |    |
| 3.1.1 | Gross Value Added Multipliers                                                                   | 72 |
| 3.1.2 | Import Multipliers                                                                              |    |
| 3.1.3 | Output Multipliers                                                                              |    |
| 3.2.1 | Input-Output Backward Linkage                                                                   |    |

# Tables, continued

| 3.2.2 | Input–Output Forward Linkage                                                                  | 78                    |
|-------|-----------------------------------------------------------------------------------------------|-----------------------|
| 3.3.1 | Production Attributable to Domestic Linkages by Sector, 2010–2017                             | 8                     |
| 3.3.2 | Production Attributable to Linkages with the Rest of the World by Sector, 2010–2017           | 8                     |
| 3.3.3 | Net Intraregional Multipliers (M1), 2010–2017                                                 | 82                    |
| 3.3.4 | Net Interregional Multipliers (M2), 2010–2017                                                 | 8                     |
| 3.3.5 | Net Feedback Multipliers (M3), 2010–2017                                                      | 86                    |
| 3.3.6 | Comparison of Exports in Gross and Value-Added Terms, 2010–2017                               |                       |
| 3.3.7 | Comparison of Revealed Comparative Advantage Measures in Gross and Value-Added Terms, 2010–20 | 21787                 |
| Kaza  | khstan                                                                                        |                       |
| 4.1.1 | Gross Value Added Multipliers                                                                 |                       |
| 4.1.2 | Import Multipliers                                                                            | 97                    |
| 4.1.3 | Output Multipliers                                                                            | 98                    |
| 4.2.1 | Input–Output Backward Linkage                                                                 | 10                    |
| 4.2.2 | Input–Output Forward Linkage                                                                  |                       |
| 4.3.1 | Production Attributable to Domestic Linkages by Sector, 2010–2017                             |                       |
| 4.3.2 | Production Attributable to Linkages with the Rest of the World by Sector, 2010–2017           |                       |
| 4.3.3 | Net Intraregional Multipliers (M1), 2010–2017                                                 | 108                   |
| 4.3.4 | Net Interregional Multipliers (M2), 2010–2017                                                 | 109                   |
| 4.3.5 | Net Feedback Multipliers (M3), 2010–2017                                                      | 110                   |
| 4.3.6 | Comparison of Exports in Gross and Value-Added Terms, 2010–2017                               | 11                    |
| 4.3.7 | Comparison of Revealed Comparative Advantage Measures in Gross and Value-Added Terms, 2010–20 | )<br>)<br>)<br>)<br>) |
| Kyrgy | vz Republic                                                                                   |                       |
| 5.1.1 | Gross Value Added Multipliers                                                                 | 120                   |
| 5.1.2 | Import Multipliers                                                                            | 12 <sup>-</sup>       |
| 5.1.3 | Output Multipliers                                                                            | 122                   |
| 5.2.1 | Input-Output Backward Linkage                                                                 | 12                    |
| 5.2.2 | Input-Output Forward Linkage                                                                  | 126                   |
| 5.3.1 | Production Attributable to Domestic Linkages by Sector, 2010–2017                             |                       |
| 5.3.2 | Production Attributable to Linkages with the Rest of the World by Sector, 2010–2017           |                       |
| 5.3.3 | Net Intraregional Multipliers (M1), 2010–2017                                                 | _                     |
| 5.3.4 | Net Interregional Multipliers (M2), 2010–2017                                                 | 133                   |
| 5.3.5 | Net Feedback Multipliers (M3), 2010–2017                                                      |                       |
| 5.3.6 | Comparison of Exports in Gross and Value-Added Terms, 2010–2017                               |                       |
| 5.3.7 | Comparison of Revealed Comparative Advantage Measures in Gross and Value-Added Terms, 2010–20 | 217135                |
| Mald  | lives                                                                                         |                       |
| 6.1.1 | Gross Value Added Multipliers                                                                 | 144                   |
| 6.1.2 | Import Multipliers                                                                            | 14                    |
| 6.1.3 | Output Multipliers                                                                            | 146                   |
| 6.2.1 | Input-Output Backward Linkage                                                                 |                       |
| 6.2.2 | Input-Output Forward Linkage                                                                  |                       |
| 6.3.1 | Production Attributable to Domestic Linkages by Sector, 2010–2017                             |                       |
| 6.3.2 | Production Attributable to Linkages with the Rest of the World by Sector, 2010–2017           |                       |
| 6.3.3 | Net Intraregional Multipliers (M1), 2010–2017                                                 | 156                   |
|       |                                                                                               |                       |