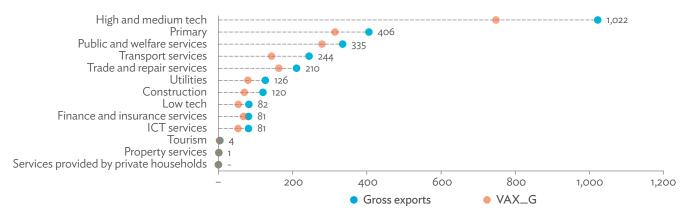

# TABLES, FIGURES, AND BOXES

| IARL  | .ES                                                                                             |    |
|-------|-------------------------------------------------------------------------------------------------|----|
| 1     | Example of an Input-Output Table                                                                | 1  |
| 2     | Sector Aggregation Used in Input-Output Tables                                                  | 2  |
| 3     | Multi-Region Input-Output Table                                                                 | 13 |
| Bangl | adesh                                                                                           |    |
| 1.1.1 | Gross Value Added Multipliers                                                                   | 24 |
| 1.1.2 | Import Multipliers                                                                              | 25 |
| 1.1.3 | Output Multipliers                                                                              | 26 |
| 1.2.1 | Input-Output Backward Linkage                                                                   | 29 |
| 1.2.2 | Input-Output Forward Linkage                                                                    | 30 |
| 1.3.1 | Production Attributable to Domestic Linkages by Sector, 2010–2017                               |    |
| 1.3.2 | Production Attributable to Linkages with the Rest of the World by Sector, 2010–2017             | 35 |
| 1.3.3 | Net Intraregional Multipliers (M1), 2010–2017                                                   | 36 |
| 1.3.4 | Net Interregional Multipliers (M2), 2010–2017                                                   | 37 |
| 1.3.5 | Net Feedback Multipliers (M3), 2010–2017                                                        | 38 |
| 1.3.6 | Comparison of Exports in Gross and Value-Added Terms, 2010–2017                                 |    |
| 1.3.7 | Comparison of Revealed Comparative Advantage Measures in Gross and Value-Added Terms, 2010–2017 | 39 |
| Bhuta | un                                                                                              |    |
| 2.1.1 | Gross Value Added Multipliers                                                                   | 48 |
| 2.1.2 | Import Multipliers                                                                              |    |
| 2.1.3 | Output Multipliers                                                                              |    |
| 2.2.1 | Input-Output Backward Linkage                                                                   | _  |
| 2.2.2 | Input-Output Forward Linkage                                                                    |    |
| 2.3.1 | Production Attributable to Domestic Linkages by Sector, 2010–2017                               |    |
| 2.3.2 | Production Attributable to Linkages with the Rest of the World by Sector, 2010–2017             |    |
| 2.3.3 | Net Intraregional Multipliers (M1), 2010–2017                                                   |    |
| 2.3.4 | Net Interregional Multipliers (M2), 2010–2017                                                   |    |
| 2.3.5 | Net Feedback Multipliers (M3), 2010–2017                                                        |    |
| 2.3.6 | Comparison of Exports in Gross and Value-Added Terms, 2010–2017                                 |    |
| 2.3.7 | Comparison of Revealed Comparative Advantage Measures in Gross and Value-Added Terms, 2010–2017 | _  |
| India |                                                                                                 |    |
| 3.1.1 | Gross Value Added Multipliers                                                                   | 72 |
| 3.1.2 | Import Multipliers                                                                              |    |
| 3.1.3 | Output Multipliers                                                                              |    |
| 3.2.1 | Input-Output Backward Linkage                                                                   |    |