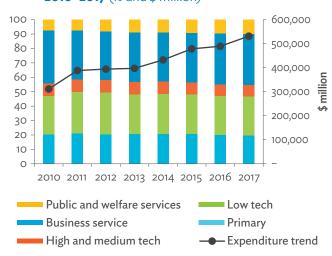

# **CONTENTS**

| Foreword                                                          | xx                                                                                                              |
|-------------------------------------------------------------------|-----------------------------------------------------------------------------------------------------------------|
| Acknowledgments                                                   |                                                                                                                 |
| Abbreviations                                                     |                                                                                                                 |
|                                                                   |                                                                                                                 |
| Technical Note                                                    |                                                                                                                 |
| Part 1: Overview of Production and Demand Structures              |                                                                                                                 |
| Part 2: Domestic Interindustry Linkages                           | 5                                                                                                               |
| Part 3: International Trade and Production Linkages               | 8                                                                                                               |
| Part 4: Global Value Chain Indicators                             | 12                                                                                                              |
|                                                                   |                                                                                                                 |
| Bangladesh                                                        |                                                                                                                 |
| Bhutan                                                            |                                                                                                                 |
| India                                                             |                                                                                                                 |
| Kazakhstan                                                        | The second se |
| Kyrgyz Republic                                                   |                                                                                                                 |
| Maldives                                                          |                                                                                                                 |
| Nepal                                                             |                                                                                                                 |
| Pakistan                                                          |                                                                                                                 |
| Pakistan                                                          |                                                                                                                 |
| Sri Lanka                                                         | 212                                                                                                             |
| Appendix 1: Input–Output Tables for 2010 and 2017—Bangladesh      | 227                                                                                                             |
| Appendix 1: Input-Output Tables for 2010 and 2017—Bangladesh      |                                                                                                                 |
| Appendix 2: Input-Output Tables for 2010 and 2017—Brittan         | _                                                                                                               |
| Appendix 4: Input-Output Tables for 2010 and 2017—India           |                                                                                                                 |
|                                                                   |                                                                                                                 |
| Appendix 5: Input-Output Tables for 2010 and 2017—Kyrgyz Republic | _                                                                                                               |
| Appendix 6: Input-Output Tables for 2010 and 2017—Maldives        |                                                                                                                 |
| Appendix 7: Input-Output Tables for 2010 and 2017—Nepal           |                                                                                                                 |
| Appendix 8: Input-Output Tables for 2010 and 2017—Pakistan        |                                                                                                                 |
| Appendix 9: Input–Output Tables for 2010 and 2017—Sri Lanka       | 405                                                                                                             |