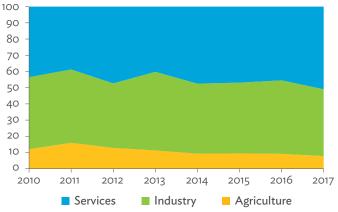

# TABLES, FIGURES, AND BOXES

| IARL  | .ES                                                                                             |    |
|-------|-------------------------------------------------------------------------------------------------|----|
| 1     | Example of an Input-Output Table                                                                | 1  |
| 2     | Sector Aggregation Used in Input-Output Tables                                                  | 2  |
| 3     | Multi-Region Input-Output Table                                                                 | 13 |
| Bangl | adesh                                                                                           |    |
| 1.1.1 | Gross Value Added Multipliers                                                                   | 24 |
| 1.1.2 | Import Multipliers                                                                              | 25 |
| 1.1.3 | Output Multipliers                                                                              | 26 |
| 1.2.1 | Input-Output Backward Linkage                                                                   | 29 |
| 1.2.2 | Input-Output Forward Linkage                                                                    | 30 |
| 1.3.1 | Production Attributable to Domestic Linkages by Sector, 2010–2017                               |    |
| 1.3.2 | Production Attributable to Linkages with the Rest of the World by Sector, 2010–2017             | 35 |
| 1.3.3 | Net Intraregional Multipliers (M1), 2010–2017                                                   | 36 |
| 1.3.4 | Net Interregional Multipliers (M2), 2010–2017                                                   | 37 |
| 1.3.5 | Net Feedback Multipliers (M3), 2010–2017                                                        | 38 |
| 1.3.6 | Comparison of Exports in Gross and Value-Added Terms, 2010–2017                                 |    |
| 1.3.7 | Comparison of Revealed Comparative Advantage Measures in Gross and Value-Added Terms, 2010–2017 | 39 |
| Bhuta | un                                                                                              |    |
| 2.1.1 | Gross Value Added Multipliers                                                                   | 48 |
| 2.1.2 | Import Multipliers                                                                              |    |
| 2.1.3 | Output Multipliers                                                                              |    |
| 2.2.1 | Input-Output Backward Linkage                                                                   | _  |
| 2.2.2 | Input-Output Forward Linkage                                                                    |    |
| 2.3.1 | Production Attributable to Domestic Linkages by Sector, 2010–2017                               |    |
| 2.3.2 | Production Attributable to Linkages with the Rest of the World by Sector, 2010–2017             |    |
| 2.3.3 | Net Intraregional Multipliers (M1), 2010–2017                                                   |    |
| 2.3.4 | Net Interregional Multipliers (M2), 2010–2017                                                   |    |
| 2.3.5 | Net Feedback Multipliers (M3), 2010–2017                                                        |    |
| 2.3.6 | Comparison of Exports in Gross and Value-Added Terms, 2010–2017                                 |    |
| 2.3.7 | Comparison of Revealed Comparative Advantage Measures in Gross and Value-Added Terms, 2010–2017 | _  |
| India |                                                                                                 |    |
| 3.1.1 | Gross Value Added Multipliers                                                                   | 72 |
| 3.1.2 | Import Multipliers                                                                              |    |
| 3.1.3 | Output Multipliers                                                                              |    |
| 3.2.1 | Input-Output Backward Linkage                                                                   |    |