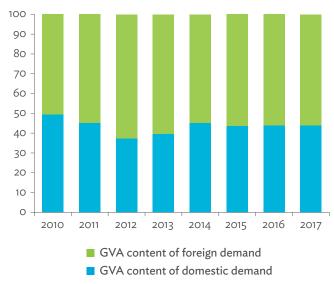

# **CONTENTS**

| Foreword                                                          | xx                                                                                                              |
|-------------------------------------------------------------------|-----------------------------------------------------------------------------------------------------------------|
| Acknowledgments                                                   |                                                                                                                 |
| Abbreviations                                                     |                                                                                                                 |
|                                                                   |                                                                                                                 |
| Technical Note                                                    |                                                                                                                 |
| Part 1: Overview of Production and Demand Structures              |                                                                                                                 |
| Part 2: Domestic Interindustry Linkages                           | 5                                                                                                               |
| Part 3: International Trade and Production Linkages               | 8                                                                                                               |
| Part 4: Global Value Chain Indicators                             | 12                                                                                                              |
|                                                                   |                                                                                                                 |
| Bangladesh                                                        |                                                                                                                 |
| Bhutan                                                            |                                                                                                                 |
| India                                                             |                                                                                                                 |
| Kazakhstan                                                        | The second se |
| Kyrgyz Republic                                                   |                                                                                                                 |
| Maldives                                                          |                                                                                                                 |
| Nepal                                                             |                                                                                                                 |
| Pakistan                                                          |                                                                                                                 |
| Pakistan                                                          |                                                                                                                 |
| Sri Lanka                                                         | 212                                                                                                             |
| Appendix 1: Input–Output Tables for 2010 and 2017—Bangladesh      | 227                                                                                                             |
| Appendix 1: Input-Output Tables for 2010 and 2017—Bangladesh      |                                                                                                                 |
| Appendix 2: Input-Output Tables for 2010 and 2017—Brittan         | _                                                                                                               |
| Appendix 4: Input-Output Tables for 2010 and 2017—India           |                                                                                                                 |
|                                                                   |                                                                                                                 |
| Appendix 5: Input-Output Tables for 2010 and 2017—Kyrgyz Republic | _                                                                                                               |
| Appendix 6: Input-Output Tables for 2010 and 2017—Maldives        |                                                                                                                 |
| Appendix 7: Input-Output Tables for 2010 and 2017—Nepal           |                                                                                                                 |
| Appendix 8: Input-Output Tables for 2010 and 2017—Pakistan        |                                                                                                                 |
| Appendix 9: Input–Output Tables for 2010 and 2017—Sri Lanka       | 405                                                                                                             |

# TABLES, FIGURES, AND BOXES

| IARL  | .ES                                                                                             |    |
|-------|-------------------------------------------------------------------------------------------------|----|
| 1     | Example of an Input-Output Table                                                                | 1  |
| 2     | Sector Aggregation Used in Input-Output Tables                                                  | 2  |
| 3     | Multi-Region Input-Output Table                                                                 | 13 |
| Bangl | adesh                                                                                           |    |
| 1.1.1 | Gross Value Added Multipliers                                                                   | 24 |
| 1.1.2 | Import Multipliers                                                                              | 25 |
| 1.1.3 | Output Multipliers                                                                              | 26 |
| 1.2.1 | Input-Output Backward Linkage                                                                   | 29 |
| 1.2.2 | Input-Output Forward Linkage                                                                    | 30 |
| 1.3.1 | Production Attributable to Domestic Linkages by Sector, 2010–2017                               |    |
| 1.3.2 | Production Attributable to Linkages with the Rest of the World by Sector, 2010–2017             | 35 |
| 1.3.3 | Net Intraregional Multipliers (M1), 2010–2017                                                   | 36 |
| 1.3.4 | Net Interregional Multipliers (M2), 2010–2017                                                   | 37 |
| 1.3.5 | Net Feedback Multipliers (M3), 2010–2017                                                        | 38 |
| 1.3.6 | Comparison of Exports in Gross and Value-Added Terms, 2010–2017                                 |    |
| 1.3.7 | Comparison of Revealed Comparative Advantage Measures in Gross and Value-Added Terms, 2010–2017 | 39 |
| Bhuta | un                                                                                              |    |
| 2.1.1 | Gross Value Added Multipliers                                                                   | 48 |
| 2.1.2 | Import Multipliers                                                                              |    |
| 2.1.3 | Output Multipliers                                                                              |    |
| 2.2.1 | Input-Output Backward Linkage                                                                   | _  |
| 2.2.2 | Input-Output Forward Linkage                                                                    |    |
| 2.3.1 | Production Attributable to Domestic Linkages by Sector, 2010–2017                               |    |
| 2.3.2 | Production Attributable to Linkages with the Rest of the World by Sector, 2010–2017             |    |
| 2.3.3 | Net Intraregional Multipliers (M1), 2010–2017                                                   |    |
| 2.3.4 | Net Interregional Multipliers (M2), 2010–2017                                                   |    |
| 2.3.5 | Net Feedback Multipliers (M3), 2010–2017                                                        |    |
| 2.3.6 | Comparison of Exports in Gross and Value-Added Terms, 2010–2017                                 |    |
| 2.3.7 | Comparison of Revealed Comparative Advantage Measures in Gross and Value-Added Terms, 2010–2017 | _  |
| India |                                                                                                 |    |
| 3.1.1 | Gross Value Added Multipliers                                                                   | 72 |
| 3.1.2 | Import Multipliers                                                                              |    |
| 3.1.3 | Output Multipliers                                                                              |    |
| 3.2.1 | Input-Output Backward Linkage                                                                   |    |