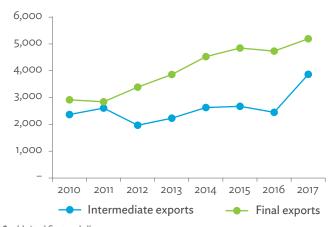

# TABLES, FIGURES, AND BOXES

| IARL  | .ES                                                                                             |    |
|-------|-------------------------------------------------------------------------------------------------|----|
| 1     | Example of an Input-Output Table                                                                | 1  |
| 2     | Sector Aggregation Used in Input-Output Tables                                                  | 2  |
| 3     | Multi-Region Input-Output Table                                                                 | 13 |
| Bangl | adesh                                                                                           |    |
| 1.1.1 | Gross Value Added Multipliers                                                                   | 24 |
| 1.1.2 | Import Multipliers                                                                              | 25 |
| 1.1.3 | Output Multipliers                                                                              | 26 |
| 1.2.1 | Input-Output Backward Linkage                                                                   | 29 |
| 1.2.2 | Input-Output Forward Linkage                                                                    | 30 |
| 1.3.1 | Production Attributable to Domestic Linkages by Sector, 2010–2017                               |    |
| 1.3.2 | Production Attributable to Linkages with the Rest of the World by Sector, 2010–2017             | 35 |
| 1.3.3 | Net Intraregional Multipliers (M1), 2010–2017                                                   | 36 |
| 1.3.4 | Net Interregional Multipliers (M2), 2010–2017                                                   | 37 |
| 1.3.5 | Net Feedback Multipliers (M3), 2010–2017                                                        | 38 |
| 1.3.6 | Comparison of Exports in Gross and Value-Added Terms, 2010–2017                                 |    |
| 1.3.7 | Comparison of Revealed Comparative Advantage Measures in Gross and Value-Added Terms, 2010–2017 | 39 |
| Bhuta | un                                                                                              |    |
| 2.1.1 | Gross Value Added Multipliers                                                                   | 48 |
| 2.1.2 | Import Multipliers                                                                              |    |
| 2.1.3 | Output Multipliers                                                                              |    |
| 2.2.1 | Input-Output Backward Linkage                                                                   | _  |
| 2.2.2 | Input-Output Forward Linkage                                                                    |    |
| 2.3.1 | Production Attributable to Domestic Linkages by Sector, 2010–2017                               |    |
| 2.3.2 | Production Attributable to Linkages with the Rest of the World by Sector, 2010–2017             |    |
| 2.3.3 | Net Intraregional Multipliers (M1), 2010–2017                                                   |    |
| 2.3.4 | Net Interregional Multipliers (M2), 2010–2017                                                   |    |
| 2.3.5 | Net Feedback Multipliers (M3), 2010–2017                                                        |    |
| 2.3.6 | Comparison of Exports in Gross and Value-Added Terms, 2010–2017                                 |    |
| 2.3.7 | Comparison of Revealed Comparative Advantage Measures in Gross and Value-Added Terms, 2010–2017 | _  |
| India |                                                                                                 |    |
| 3.1.1 | Gross Value Added Multipliers                                                                   | 72 |
| 3.1.2 | Import Multipliers                                                                              |    |
| 3.1.3 | Output Multipliers                                                                              |    |
| 3.2.1 | Input-Output Backward Linkage                                                                   |    |