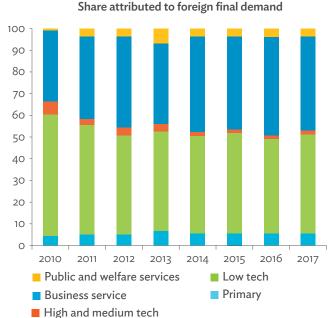

# TABLES, FIGURES, AND BOXES

| IARL  | .ES                                                                                             |    |
|-------|-------------------------------------------------------------------------------------------------|----|
| 1     | Example of an Input-Output Table                                                                | 1  |
| 2     | Sector Aggregation Used in Input-Output Tables                                                  | 2  |
| 3     | Multi-Region Input-Output Table                                                                 | 13 |
| Bangl | adesh                                                                                           |    |
| 1.1.1 | Gross Value Added Multipliers                                                                   | 24 |
| 1.1.2 | Import Multipliers                                                                              | 25 |
| 1.1.3 | Output Multipliers                                                                              | 26 |
| 1.2.1 | Input-Output Backward Linkage                                                                   | 29 |
| 1.2.2 | Input-Output Forward Linkage                                                                    | 30 |
| 1.3.1 | Production Attributable to Domestic Linkages by Sector, 2010–2017                               |    |
| 1.3.2 | Production Attributable to Linkages with the Rest of the World by Sector, 2010–2017             | 35 |
| 1.3.3 | Net Intraregional Multipliers (M1), 2010–2017                                                   | 36 |
| 1.3.4 | Net Interregional Multipliers (M2), 2010–2017                                                   | 37 |
| 1.3.5 | Net Feedback Multipliers (M3), 2010–2017                                                        | 38 |
| 1.3.6 | Comparison of Exports in Gross and Value-Added Terms, 2010–2017                                 |    |
| 1.3.7 | Comparison of Revealed Comparative Advantage Measures in Gross and Value-Added Terms, 2010–2017 | 39 |
| Bhuta | un                                                                                              |    |
| 2.1.1 | Gross Value Added Multipliers                                                                   | 48 |
| 2.1.2 | Import Multipliers                                                                              |    |
| 2.1.3 | Output Multipliers                                                                              |    |
| 2.2.1 | Input-Output Backward Linkage                                                                   | _  |
| 2.2.2 | Input-Output Forward Linkage                                                                    |    |
| 2.3.1 | Production Attributable to Domestic Linkages by Sector, 2010–2017                               |    |
| 2.3.2 | Production Attributable to Linkages with the Rest of the World by Sector, 2010–2017             |    |
| 2.3.3 | Net Intraregional Multipliers (M1), 2010–2017                                                   |    |
| 2.3.4 | Net Interregional Multipliers (M2), 2010–2017                                                   |    |
| 2.3.5 | Net Feedback Multipliers (M3), 2010–2017                                                        |    |
| 2.3.6 | Comparison of Exports in Gross and Value-Added Terms, 2010–2017                                 |    |
| 2.3.7 | Comparison of Revealed Comparative Advantage Measures in Gross and Value-Added Terms, 2010–2017 | _  |
| India |                                                                                                 |    |
| 3.1.1 | Gross Value Added Multipliers                                                                   | 72 |
| 3.1.2 | Import Multipliers                                                                              |    |
| 3.1.3 | Output Multipliers                                                                              |    |
| 3.2.1 | Input-Output Backward Linkage                                                                   |    |