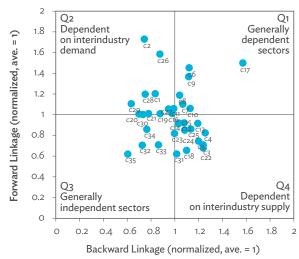

# TABLES, FIGURES, AND BOXES

| IARL  | .ES                                                                                             |    |
|-------|-------------------------------------------------------------------------------------------------|----|
| 1     | Example of an Input-Output Table                                                                | 1  |
| 2     | Sector Aggregation Used in Input-Output Tables                                                  | 2  |
| 3     | Multi-Region Input-Output Table                                                                 | 13 |
| Bangl | adesh                                                                                           |    |
| 1.1.1 | Gross Value Added Multipliers                                                                   | 24 |
| 1.1.2 | Import Multipliers                                                                              | 25 |
| 1.1.3 | Output Multipliers                                                                              | 26 |
| 1.2.1 | Input-Output Backward Linkage                                                                   | 29 |
| 1.2.2 | Input-Output Forward Linkage                                                                    | 30 |
| 1.3.1 | Production Attributable to Domestic Linkages by Sector, 2010–2017                               |    |
| 1.3.2 | Production Attributable to Linkages with the Rest of the World by Sector, 2010–2017             | 35 |
| 1.3.3 | Net Intraregional Multipliers (M1), 2010–2017                                                   | 36 |
| 1.3.4 | Net Interregional Multipliers (M2), 2010–2017                                                   | 37 |
| 1.3.5 | Net Feedback Multipliers (M3), 2010–2017                                                        | 38 |
| 1.3.6 | Comparison of Exports in Gross and Value-Added Terms, 2010–2017                                 |    |
| 1.3.7 | Comparison of Revealed Comparative Advantage Measures in Gross and Value-Added Terms, 2010–2017 | 39 |
| Bhuta | un                                                                                              |    |
| 2.1.1 | Gross Value Added Multipliers                                                                   | 48 |
| 2.1.2 | Import Multipliers                                                                              |    |
| 2.1.3 | Output Multipliers                                                                              |    |
| 2.2.1 | Input-Output Backward Linkage                                                                   | _  |
| 2.2.2 | Input-Output Forward Linkage                                                                    |    |
| 2.3.1 | Production Attributable to Domestic Linkages by Sector, 2010–2017                               |    |
| 2.3.2 | Production Attributable to Linkages with the Rest of the World by Sector, 2010–2017             |    |
| 2.3.3 | Net Intraregional Multipliers (M1), 2010–2017                                                   |    |
| 2.3.4 | Net Interregional Multipliers (M2), 2010–2017                                                   |    |
| 2.3.5 | Net Feedback Multipliers (M3), 2010–2017                                                        |    |
| 2.3.6 | Comparison of Exports in Gross and Value-Added Terms, 2010–2017                                 |    |
| 2.3.7 | Comparison of Revealed Comparative Advantage Measures in Gross and Value-Added Terms, 2010–2017 | _  |
| India |                                                                                                 |    |
| 3.1.1 | Gross Value Added Multipliers                                                                   | 72 |
| 3.1.2 | Import Multipliers                                                                              |    |
| 3.1.3 | Output Multipliers                                                                              |    |
| 3.2.1 | Input-Output Backward Linkage                                                                   |    |