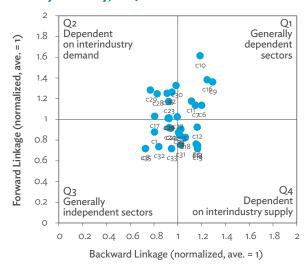

# TABLES, FIGURES, AND BOXES

| IARL  | .ES                                                                                             |    |
|-------|-------------------------------------------------------------------------------------------------|----|
| 1     | Example of an Input-Output Table                                                                | 1  |
| 2     | Sector Aggregation Used in Input-Output Tables                                                  | 2  |
| 3     | Multi-Region Input-Output Table                                                                 | 13 |
| Bangl | adesh                                                                                           |    |
| 1.1.1 | Gross Value Added Multipliers                                                                   | 24 |
| 1.1.2 | Import Multipliers                                                                              | 25 |
| 1.1.3 | Output Multipliers                                                                              | 26 |
| 1.2.1 | Input-Output Backward Linkage                                                                   | 29 |
| 1.2.2 | Input-Output Forward Linkage                                                                    | 30 |
| 1.3.1 | Production Attributable to Domestic Linkages by Sector, 2010–2017                               |    |
| 1.3.2 | Production Attributable to Linkages with the Rest of the World by Sector, 2010–2017             | 35 |
| 1.3.3 | Net Intraregional Multipliers (M1), 2010–2017                                                   | 36 |
| 1.3.4 | Net Interregional Multipliers (M2), 2010–2017                                                   | 37 |
| 1.3.5 | Net Feedback Multipliers (M3), 2010–2017                                                        | 38 |
| 1.3.6 | Comparison of Exports in Gross and Value-Added Terms, 2010–2017                                 |    |
| 1.3.7 | Comparison of Revealed Comparative Advantage Measures in Gross and Value-Added Terms, 2010–2017 | 39 |
| Bhuta | un                                                                                              |    |
| 2.1.1 | Gross Value Added Multipliers                                                                   | 48 |
| 2.1.2 | Import Multipliers                                                                              |    |
| 2.1.3 | Output Multipliers                                                                              |    |
| 2.2.1 | Input-Output Backward Linkage                                                                   | _  |
| 2.2.2 | Input-Output Forward Linkage                                                                    |    |
| 2.3.1 | Production Attributable to Domestic Linkages by Sector, 2010–2017                               |    |
| 2.3.2 | Production Attributable to Linkages with the Rest of the World by Sector, 2010–2017             |    |
| 2.3.3 | Net Intraregional Multipliers (M1), 2010–2017                                                   |    |
| 2.3.4 | Net Interregional Multipliers (M2), 2010–2017                                                   |    |
| 2.3.5 | Net Feedback Multipliers (M3), 2010–2017                                                        |    |
| 2.3.6 | Comparison of Exports in Gross and Value-Added Terms, 2010–2017                                 |    |
| 2.3.7 | Comparison of Revealed Comparative Advantage Measures in Gross and Value-Added Terms, 2010–2017 | _  |
| India |                                                                                                 |    |
| 3.1.1 | Gross Value Added Multipliers                                                                   | 72 |
| 3.1.2 | Import Multipliers                                                                              |    |
| 3.1.3 | Output Multipliers                                                                              |    |
| 3.2.1 | Input-Output Backward Linkage                                                                   |    |