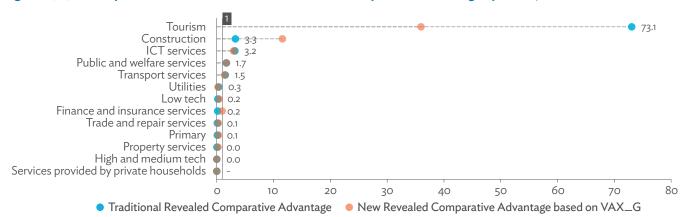

# TABLES, FIGURES, AND BOXES

| IARL  | .ES                                                                                             |    |
|-------|-------------------------------------------------------------------------------------------------|----|
| 1     | Example of an Input-Output Table                                                                | 1  |
| 2     | Sector Aggregation Used in Input-Output Tables                                                  | 2  |
| 3     | Multi-Region Input-Output Table                                                                 | 13 |
| Bangl | adesh                                                                                           |    |
| 1.1.1 | Gross Value Added Multipliers                                                                   | 24 |
| 1.1.2 | Import Multipliers                                                                              | 25 |
| 1.1.3 | Output Multipliers                                                                              | 26 |
| 1.2.1 | Input-Output Backward Linkage                                                                   | 29 |
| 1.2.2 | Input-Output Forward Linkage                                                                    | 30 |
| 1.3.1 | Production Attributable to Domestic Linkages by Sector, 2010–2017                               |    |
| 1.3.2 | Production Attributable to Linkages with the Rest of the World by Sector, 2010–2017             | 35 |
| 1.3.3 | Net Intraregional Multipliers (M1), 2010–2017                                                   | 36 |
| 1.3.4 | Net Interregional Multipliers (M2), 2010–2017                                                   | 37 |
| 1.3.5 | Net Feedback Multipliers (M3), 2010–2017                                                        | 38 |
| 1.3.6 | Comparison of Exports in Gross and Value-Added Terms, 2010–2017                                 |    |
| 1.3.7 | Comparison of Revealed Comparative Advantage Measures in Gross and Value-Added Terms, 2010–2017 | 39 |
| Bhuta | un                                                                                              |    |
| 2.1.1 | Gross Value Added Multipliers                                                                   | 48 |
| 2.1.2 | Import Multipliers                                                                              |    |
| 2.1.3 | Output Multipliers                                                                              |    |
| 2.2.1 | Input-Output Backward Linkage                                                                   | _  |
| 2.2.2 | Input-Output Forward Linkage                                                                    |    |
| 2.3.1 | Production Attributable to Domestic Linkages by Sector, 2010–2017                               |    |
| 2.3.2 | Production Attributable to Linkages with the Rest of the World by Sector, 2010–2017             |    |
| 2.3.3 | Net Intraregional Multipliers (M1), 2010–2017                                                   |    |
| 2.3.4 | Net Interregional Multipliers (M2), 2010–2017                                                   |    |
| 2.3.5 | Net Feedback Multipliers (M3), 2010–2017                                                        |    |
| 2.3.6 | Comparison of Exports in Gross and Value-Added Terms, 2010–2017                                 |    |
| 2.3.7 | Comparison of Revealed Comparative Advantage Measures in Gross and Value-Added Terms, 2010–2017 | _  |
| India |                                                                                                 |    |
| 3.1.1 | Gross Value Added Multipliers                                                                   | 72 |
| 3.1.2 | Import Multipliers                                                                              |    |
| 3.1.3 | Output Multipliers                                                                              |    |
| 3.2.1 | Input-Output Backward Linkage                                                                   |    |

# Tables, continued

| 3.2.2 | Input–Output Forward Linkage                                                                  | 78                    |
|-------|-----------------------------------------------------------------------------------------------|-----------------------|
| 3.3.1 | Production Attributable to Domestic Linkages by Sector, 2010–2017                             | 8                     |
| 3.3.2 | Production Attributable to Linkages with the Rest of the World by Sector, 2010–2017           | 8                     |
| 3.3.3 | Net Intraregional Multipliers (M1), 2010–2017                                                 | 82                    |
| 3.3.4 | Net Interregional Multipliers (M2), 2010–2017                                                 | 8                     |
| 3.3.5 | Net Feedback Multipliers (M3), 2010–2017                                                      | 86                    |
| 3.3.6 | Comparison of Exports in Gross and Value-Added Terms, 2010–2017                               |                       |
| 3.3.7 | Comparison of Revealed Comparative Advantage Measures in Gross and Value-Added Terms, 2010–20 | 21787                 |
| Kaza  | khstan                                                                                        |                       |
| 4.1.1 | Gross Value Added Multipliers                                                                 |                       |
| 4.1.2 | Import Multipliers                                                                            | 97                    |
| 4.1.3 | Output Multipliers                                                                            | 98                    |
| 4.2.1 | Input–Output Backward Linkage                                                                 | 10                    |
| 4.2.2 | Input–Output Forward Linkage                                                                  |                       |
| 4.3.1 | Production Attributable to Domestic Linkages by Sector, 2010–2017                             |                       |
| 4.3.2 | Production Attributable to Linkages with the Rest of the World by Sector, 2010–2017           |                       |
| 4.3.3 | Net Intraregional Multipliers (M1), 2010–2017                                                 | 108                   |
| 4.3.4 | Net Interregional Multipliers (M2), 2010–2017                                                 | 109                   |
| 4.3.5 | Net Feedback Multipliers (M3), 2010–2017                                                      | 110                   |
| 4.3.6 | Comparison of Exports in Gross and Value-Added Terms, 2010–2017                               | 11                    |
| 4.3.7 | Comparison of Revealed Comparative Advantage Measures in Gross and Value-Added Terms, 2010–20 | )<br>)<br>)<br>)<br>) |
| Kyrgy | vz Republic                                                                                   |                       |
| 5.1.1 | Gross Value Added Multipliers                                                                 | 120                   |
| 5.1.2 | Import Multipliers                                                                            | 12 <sup>-</sup>       |
| 5.1.3 | Output Multipliers                                                                            | 122                   |
| 5.2.1 | Input-Output Backward Linkage                                                                 | 12                    |
| 5.2.2 | Input-Output Forward Linkage                                                                  | 126                   |
| 5.3.1 | Production Attributable to Domestic Linkages by Sector, 2010–2017                             |                       |
| 5.3.2 | Production Attributable to Linkages with the Rest of the World by Sector, 2010–2017           |                       |
| 5.3.3 | Net Intraregional Multipliers (M1), 2010–2017                                                 | _                     |
| 5.3.4 | Net Interregional Multipliers (M2), 2010–2017                                                 | 133                   |
| 5.3.5 | Net Feedback Multipliers (M3), 2010–2017                                                      |                       |
| 5.3.6 | Comparison of Exports in Gross and Value-Added Terms, 2010–2017                               |                       |
| 5.3.7 | Comparison of Revealed Comparative Advantage Measures in Gross and Value-Added Terms, 2010–20 | 217135                |
| Mald  | lives                                                                                         |                       |
| 6.1.1 | Gross Value Added Multipliers                                                                 | 144                   |
| 6.1.2 | Import Multipliers                                                                            | 14                    |
| 6.1.3 | Output Multipliers                                                                            | 146                   |
| 6.2.1 | Input-Output Backward Linkage                                                                 |                       |
| 6.2.2 | Input-Output Forward Linkage                                                                  |                       |
| 6.3.1 | Production Attributable to Domestic Linkages by Sector, 2010–2017                             |                       |
| 6.3.2 | Production Attributable to Linkages with the Rest of the World by Sector, 2010–2017           |                       |
| 6.3.3 | Net Intraregional Multipliers (M1), 2010–2017                                                 | 156                   |
|       |                                                                                               |                       |