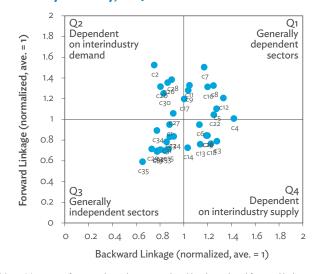

# TABLES, FIGURES, AND BOXES

| IARL  | .ES                                                                                             |    |
|-------|-------------------------------------------------------------------------------------------------|----|
| 1     | Example of an Input-Output Table                                                                | 1  |
| 2     | Sector Aggregation Used in Input-Output Tables                                                  | 2  |
| 3     | Multi-Region Input-Output Table                                                                 | 13 |
| Bangl | adesh                                                                                           |    |
| 1.1.1 | Gross Value Added Multipliers                                                                   | 24 |
| 1.1.2 | Import Multipliers                                                                              | 25 |
| 1.1.3 | Output Multipliers                                                                              | 26 |
| 1.2.1 | Input-Output Backward Linkage                                                                   | 29 |
| 1.2.2 | Input-Output Forward Linkage                                                                    | 30 |
| 1.3.1 | Production Attributable to Domestic Linkages by Sector, 2010–2017                               |    |
| 1.3.2 | Production Attributable to Linkages with the Rest of the World by Sector, 2010–2017             | 35 |
| 1.3.3 | Net Intraregional Multipliers (M1), 2010–2017                                                   | 36 |
| 1.3.4 | Net Interregional Multipliers (M2), 2010–2017                                                   | 37 |
| 1.3.5 | Net Feedback Multipliers (M3), 2010–2017                                                        | 38 |
| 1.3.6 | Comparison of Exports in Gross and Value-Added Terms, 2010–2017                                 |    |
| 1.3.7 | Comparison of Revealed Comparative Advantage Measures in Gross and Value-Added Terms, 2010–2017 | 39 |
| Bhuta | un                                                                                              |    |
| 2.1.1 | Gross Value Added Multipliers                                                                   | 48 |
| 2.1.2 | Import Multipliers                                                                              |    |
| 2.1.3 | Output Multipliers                                                                              |    |
| 2.2.1 | Input-Output Backward Linkage                                                                   | _  |
| 2.2.2 | Input-Output Forward Linkage                                                                    |    |
| 2.3.1 | Production Attributable to Domestic Linkages by Sector, 2010–2017                               |    |
| 2.3.2 | Production Attributable to Linkages with the Rest of the World by Sector, 2010–2017             |    |
| 2.3.3 | Net Intraregional Multipliers (M1), 2010–2017                                                   |    |
| 2.3.4 | Net Interregional Multipliers (M2), 2010–2017                                                   |    |
| 2.3.5 | Net Feedback Multipliers (M3), 2010–2017                                                        |    |
| 2.3.6 | Comparison of Exports in Gross and Value-Added Terms, 2010–2017                                 |    |
| 2.3.7 | Comparison of Revealed Comparative Advantage Measures in Gross and Value-Added Terms, 2010–2017 | _  |
| India |                                                                                                 |    |
| 3.1.1 | Gross Value Added Multipliers                                                                   | 72 |
| 3.1.2 | Import Multipliers                                                                              |    |
| 3.1.3 | Output Multipliers                                                                              |    |
| 3.2.1 | Input-Output Backward Linkage                                                                   |    |