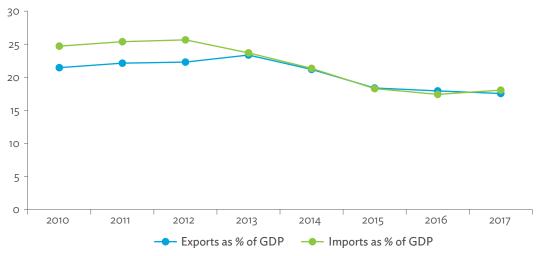

# TABLES, FIGURES, AND BOXES

| IARL  | .ES                                                                                             |    |
|-------|-------------------------------------------------------------------------------------------------|----|
| 1     | Example of an Input-Output Table                                                                | 1  |
| 2     | Sector Aggregation Used in Input-Output Tables                                                  | 2  |
| 3     | Multi-Region Input-Output Table                                                                 | 13 |
| Bangl | adesh                                                                                           |    |
| 1.1.1 | Gross Value Added Multipliers                                                                   | 24 |
| 1.1.2 | Import Multipliers                                                                              | 25 |
| 1.1.3 | Output Multipliers                                                                              | 26 |
| 1.2.1 | Input-Output Backward Linkage                                                                   | 29 |
| 1.2.2 | Input-Output Forward Linkage                                                                    | 30 |
| 1.3.1 | Production Attributable to Domestic Linkages by Sector, 2010–2017                               |    |
| 1.3.2 | Production Attributable to Linkages with the Rest of the World by Sector, 2010–2017             | 35 |
| 1.3.3 | Net Intraregional Multipliers (M1), 2010–2017                                                   | 36 |
| 1.3.4 | Net Interregional Multipliers (M2), 2010–2017                                                   | 37 |
| 1.3.5 | Net Feedback Multipliers (M3), 2010–2017                                                        | 38 |
| 1.3.6 | Comparison of Exports in Gross and Value-Added Terms, 2010–2017                                 |    |
| 1.3.7 | Comparison of Revealed Comparative Advantage Measures in Gross and Value-Added Terms, 2010–2017 | 39 |
| Bhuta | un                                                                                              |    |
| 2.1.1 | Gross Value Added Multipliers                                                                   | 48 |
| 2.1.2 | Import Multipliers                                                                              |    |
| 2.1.3 | Output Multipliers                                                                              |    |
| 2.2.1 | Input-Output Backward Linkage                                                                   | _  |
| 2.2.2 | Input-Output Forward Linkage                                                                    |    |
| 2.3.1 | Production Attributable to Domestic Linkages by Sector, 2010–2017                               |    |
| 2.3.2 | Production Attributable to Linkages with the Rest of the World by Sector, 2010–2017             |    |
| 2.3.3 | Net Intraregional Multipliers (M1), 2010–2017                                                   |    |
| 2.3.4 | Net Interregional Multipliers (M2), 2010–2017                                                   |    |
| 2.3.5 | Net Feedback Multipliers (M3), 2010–2017                                                        |    |
| 2.3.6 | Comparison of Exports in Gross and Value-Added Terms, 2010–2017                                 |    |
| 2.3.7 | Comparison of Revealed Comparative Advantage Measures in Gross and Value-Added Terms, 2010–2017 | _  |
| India |                                                                                                 |    |
| 3.1.1 | Gross Value Added Multipliers                                                                   | 72 |
| 3.1.2 | Import Multipliers                                                                              |    |
| 3.1.3 | Output Multipliers                                                                              |    |
| 3.2.1 | Input-Output Backward Linkage                                                                   |    |