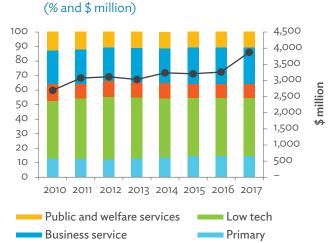

# TABLES, FIGURES, AND BOXES

| IARL  | .ES                                                                                             |    |
|-------|-------------------------------------------------------------------------------------------------|----|
| 1     | Example of an Input-Output Table                                                                | 1  |
| 2     | Sector Aggregation Used in Input-Output Tables                                                  | 2  |
| 3     | Multi-Region Input-Output Table                                                                 | 13 |
| Bangl | adesh                                                                                           |    |
| 1.1.1 | Gross Value Added Multipliers                                                                   | 24 |
| 1.1.2 | Import Multipliers                                                                              | 25 |
| 1.1.3 | Output Multipliers                                                                              | 26 |
| 1.2.1 | Input-Output Backward Linkage                                                                   | 29 |
| 1.2.2 | Input-Output Forward Linkage                                                                    | 30 |
| 1.3.1 | Production Attributable to Domestic Linkages by Sector, 2010–2017                               |    |
| 1.3.2 | Production Attributable to Linkages with the Rest of the World by Sector, 2010–2017             | 35 |
| 1.3.3 | Net Intraregional Multipliers (M1), 2010–2017                                                   | 36 |
| 1.3.4 | Net Interregional Multipliers (M2), 2010–2017                                                   | 37 |
| 1.3.5 | Net Feedback Multipliers (M3), 2010–2017                                                        | 38 |
| 1.3.6 | Comparison of Exports in Gross and Value-Added Terms, 2010–2017                                 |    |
| 1.3.7 | Comparison of Revealed Comparative Advantage Measures in Gross and Value-Added Terms, 2010–2017 | 39 |
| Bhuta | un                                                                                              |    |
| 2.1.1 | Gross Value Added Multipliers                                                                   | 48 |
| 2.1.2 | Import Multipliers                                                                              |    |
| 2.1.3 | Output Multipliers                                                                              |    |
| 2.2.1 | Input-Output Backward Linkage                                                                   | _  |
| 2.2.2 | Input-Output Forward Linkage                                                                    |    |
| 2.3.1 | Production Attributable to Domestic Linkages by Sector, 2010–2017                               |    |
| 2.3.2 | Production Attributable to Linkages with the Rest of the World by Sector, 2010–2017             |    |
| 2.3.3 | Net Intraregional Multipliers (M1), 2010–2017                                                   |    |
| 2.3.4 | Net Interregional Multipliers (M2), 2010–2017                                                   |    |
| 2.3.5 | Net Feedback Multipliers (M3), 2010–2017                                                        |    |
| 2.3.6 | Comparison of Exports in Gross and Value-Added Terms, 2010–2017                                 |    |
| 2.3.7 | Comparison of Revealed Comparative Advantage Measures in Gross and Value-Added Terms, 2010–2017 | _  |
| India |                                                                                                 |    |
| 3.1.1 | Gross Value Added Multipliers                                                                   | 72 |
| 3.1.2 | Import Multipliers                                                                              |    |
| 3.1.3 | Output Multipliers                                                                              |    |
| 3.2.1 | Input-Output Backward Linkage                                                                   |    |