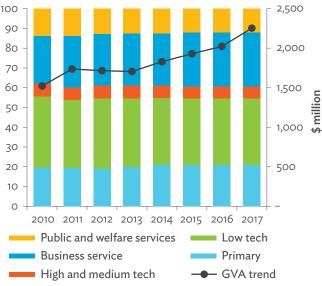

# **CONTENTS**

| Foreword                                                          | xx                                                                                                              |
|-------------------------------------------------------------------|-----------------------------------------------------------------------------------------------------------------|
| Acknowledgments                                                   |                                                                                                                 |
| Abbreviations                                                     |                                                                                                                 |
|                                                                   |                                                                                                                 |
| Technical Note                                                    |                                                                                                                 |
| Part 1: Overview of Production and Demand Structures              |                                                                                                                 |
| Part 2: Domestic Interindustry Linkages                           | 5                                                                                                               |
| Part 3: International Trade and Production Linkages               | 8                                                                                                               |
| Part 4: Global Value Chain Indicators                             | 12                                                                                                              |
|                                                                   |                                                                                                                 |
| Bangladesh                                                        |                                                                                                                 |
| Bhutan                                                            |                                                                                                                 |
| India                                                             |                                                                                                                 |
| Kazakhstan                                                        | The second se |
| Kyrgyz Republic                                                   |                                                                                                                 |
| Maldives                                                          |                                                                                                                 |
| Nepal                                                             |                                                                                                                 |
| Pakistan                                                          |                                                                                                                 |
| Pakistan                                                          |                                                                                                                 |
| Sri Lanka                                                         | 212                                                                                                             |
| Appendix 1: Input–Output Tables for 2010 and 2017—Bangladesh      | 227                                                                                                             |
| Appendix 1: Input-Output Tables for 2010 and 2017—Bangladesh      |                                                                                                                 |
| Appendix 2: Input-Output Tables for 2010 and 2017—Brittan         | _                                                                                                               |
| Appendix 4: Input-Output Tables for 2010 and 2017—India           |                                                                                                                 |
|                                                                   |                                                                                                                 |
| Appendix 5: Input-Output Tables for 2010 and 2017—Kyrgyz Republic | _                                                                                                               |
| Appendix 6: Input-Output Tables for 2010 and 2017—Maldives        |                                                                                                                 |
| Appendix 7: Input-Output Tables for 2010 and 2017—Nepal           |                                                                                                                 |
| Appendix 8: Input-Output Tables for 2010 and 2017—Pakistan        |                                                                                                                 |
| Appendix 9: Input–Output Tables for 2010 and 2017—Sri Lanka       | 405                                                                                                             |