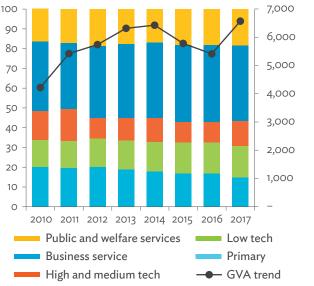

# TABLES, FIGURES, AND BOXES

| IARL  | .ES                                                                                             |    |
|-------|-------------------------------------------------------------------------------------------------|----|
| 1     | Example of an Input-Output Table                                                                | 1  |
| 2     | Sector Aggregation Used in Input-Output Tables                                                  | 2  |
| 3     | Multi-Region Input-Output Table                                                                 | 13 |
| Bangl | adesh                                                                                           |    |
| 1.1.1 | Gross Value Added Multipliers                                                                   | 24 |
| 1.1.2 | Import Multipliers                                                                              | 25 |
| 1.1.3 | Output Multipliers                                                                              | 26 |
| 1.2.1 | Input-Output Backward Linkage                                                                   | 29 |
| 1.2.2 | Input-Output Forward Linkage                                                                    | 30 |
| 1.3.1 | Production Attributable to Domestic Linkages by Sector, 2010–2017                               |    |
| 1.3.2 | Production Attributable to Linkages with the Rest of the World by Sector, 2010–2017             | 35 |
| 1.3.3 | Net Intraregional Multipliers (M1), 2010–2017                                                   | 36 |
| 1.3.4 | Net Interregional Multipliers (M2), 2010–2017                                                   | 37 |
| 1.3.5 | Net Feedback Multipliers (M3), 2010–2017                                                        | 38 |
| 1.3.6 | Comparison of Exports in Gross and Value-Added Terms, 2010–2017                                 |    |
| 1.3.7 | Comparison of Revealed Comparative Advantage Measures in Gross and Value-Added Terms, 2010–2017 | 39 |
| Bhuta | un                                                                                              |    |
| 2.1.1 | Gross Value Added Multipliers                                                                   | 48 |
| 2.1.2 | Import Multipliers                                                                              |    |
| 2.1.3 | Output Multipliers                                                                              |    |
| 2.2.1 | Input-Output Backward Linkage                                                                   | _  |
| 2.2.2 | Input-Output Forward Linkage                                                                    |    |
| 2.3.1 | Production Attributable to Domestic Linkages by Sector, 2010–2017                               |    |
| 2.3.2 | Production Attributable to Linkages with the Rest of the World by Sector, 2010–2017             |    |
| 2.3.3 | Net Intraregional Multipliers (M1), 2010–2017                                                   |    |
| 2.3.4 | Net Interregional Multipliers (M2), 2010–2017                                                   |    |
| 2.3.5 | Net Feedback Multipliers (M3), 2010–2017                                                        |    |
| 2.3.6 | Comparison of Exports in Gross and Value-Added Terms, 2010–2017                                 |    |
| 2.3.7 | Comparison of Revealed Comparative Advantage Measures in Gross and Value-Added Terms, 2010–2017 | _  |
| India |                                                                                                 |    |
| 3.1.1 | Gross Value Added Multipliers                                                                   | 72 |
| 3.1.2 | Import Multipliers                                                                              |    |
| 3.1.3 | Output Multipliers                                                                              |    |
| 3.2.1 | Input-Output Backward Linkage                                                                   |    |