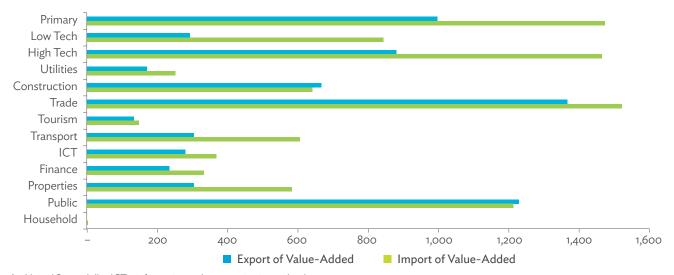

Economy in focus

Note: The circle size is scaled in terms of gross domestic product; the arrow width is scaled according to the volume of trade in value-added.

Import partner

Source: Asian Development Bank Multi-Regional Input-Output Database.

Click here for figure data

Export partner

Figure 5.4.1b: Trade in Value-Added Flow with Top Trading Partners, 2017



KAZ = Kazakhstan, KGZ = Kyrgyz Republic, PRC = People's Republic of China, SWI = Switzerland, RUS = Russian Federation.

Note: The circle size is scaled in terms of gross domestic product; the arrow width is scaled according to the volume of trade in value-added.

Source: Asian Development Bank Multi-Regional Input-Output Database.

Click here for figure data

Figure 5.4.2: Trade in Value-Added by Industry, 2017 (\$ million)



\$ = United States dollar, ICT = information and communication technology. Source: Asian Development Bank Multi-Regional Input-Output Database.

Figure 5.4.3: Trade in Value-Added, 2010–2017 (\$ million)



\$ = United States dollar.

 $Source: A sian\ Development\ Bank\ Multi-Regional\ Input-Output\ Database.$ 

Click here for figure data

Figure 5.4.4: Trends in Production Activities as a Share of Gross Domestic Product, by Type of Value-Added Creation Activities Based on Forward Linkages, 2010-2017 (%)



GVC = global value chain.

Source: Asian Development Bank Multi-Regional Input-Output Database.

Click here for figure data

Figure 5.4.5: Structural Changes from 2010 to 2017 in Different Types of Value-Added Creation Activities Based on Forward Linkages (%)



GVC = global value ch