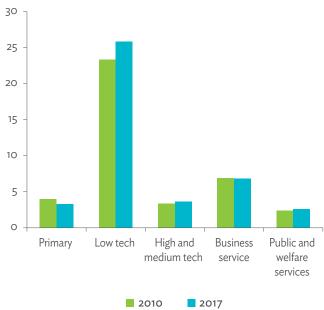

# TABLES, FIGURES, AND BOXES

| IARL  | .ES                                                                                             |    |
|-------|-------------------------------------------------------------------------------------------------|----|
| 1     | Example of an Input-Output Table                                                                | 1  |
| 2     | Sector Aggregation Used in Input-Output Tables                                                  | 2  |
| 3     | Multi-Region Input-Output Table                                                                 | 13 |
| Bangl | adesh                                                                                           |    |
| 1.1.1 | Gross Value Added Multipliers                                                                   | 24 |
| 1.1.2 | Import Multipliers                                                                              | 25 |
| 1.1.3 | Output Multipliers                                                                              | 26 |
| 1.2.1 | Input-Output Backward Linkage                                                                   | 29 |
| 1.2.2 | Input-Output Forward Linkage                                                                    | 30 |
| 1.3.1 | Production Attributable to Domestic Linkages by Sector, 2010–2017                               |    |
| 1.3.2 | Production Attributable to Linkages with the Rest of the World by Sector, 2010–2017             | 35 |
| 1.3.3 | Net Intraregional Multipliers (M1), 2010–2017                                                   | 36 |
| 1.3.4 | Net Interregional Multipliers (M2), 2010–2017                                                   | 37 |
| 1.3.5 | Net Feedback Multipliers (M3), 2010–2017                                                        | 38 |
| 1.3.6 | Comparison of Exports in Gross and Value-Added Terms, 2010–2017                                 |    |
| 1.3.7 | Comparison of Revealed Comparative Advantage Measures in Gross and Value-Added Terms, 2010–2017 | 39 |
| Bhuta | un                                                                                              |    |
| 2.1.1 | Gross Value Added Multipliers                                                                   | 48 |
| 2.1.2 | Import Multipliers                                                                              |    |
| 2.1.3 | Output Multipliers                                                                              |    |
| 2.2.1 | Input-Output Backward Linkage                                                                   | _  |
| 2.2.2 | Input-Output Forward Linkage                                                                    |    |
| 2.3.1 | Production Attributable to Domestic Linkages by Sector, 2010–2017                               |    |
| 2.3.2 | Production Attributable to Linkages with the Rest of the World by Sector, 2010–2017             |    |
| 2.3.3 | Net Intraregional Multipliers (M1), 2010–2017                                                   |    |
| 2.3.4 | Net Interregional Multipliers (M2), 2010–2017                                                   |    |
| 2.3.5 | Net Feedback Multipliers (M3), 2010–2017                                                        |    |
| 2.3.6 | Comparison of Exports in Gross and Value-Added Terms, 2010–2017                                 |    |
| 2.3.7 | Comparison of Revealed Comparative Advantage Measures in Gross and Value-Added Terms, 2010–2017 | _  |
| India |                                                                                                 |    |
| 3.1.1 | Gross Value Added Multipliers                                                                   | 72 |
| 3.1.2 | Import Multipliers                                                                              |    |
| 3.1.3 | Output Multipliers                                                                              |    |
| 3.2.1 | Input-Output Backward Linkage                                                                   |    |