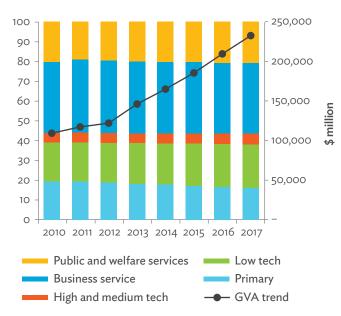

# TABLES, FIGURES, AND BOXES

| IARL  | .ES                                                                                             |    |
|-------|-------------------------------------------------------------------------------------------------|----|
| 1     | Example of an Input-Output Table                                                                | 1  |
| 2     | Sector Aggregation Used in Input-Output Tables                                                  | 2  |
| 3     | Multi-Region Input-Output Table                                                                 | 13 |
| Bangl | adesh                                                                                           |    |
| 1.1.1 | Gross Value Added Multipliers                                                                   | 24 |
| 1.1.2 | Import Multipliers                                                                              | 25 |
| 1.1.3 | Output Multipliers                                                                              | 26 |
| 1.2.1 | Input-Output Backward Linkage                                                                   | 29 |
| 1.2.2 | Input-Output Forward Linkage                                                                    | 30 |
| 1.3.1 | Production Attributable to Domestic Linkages by Sector, 2010–2017                               |    |
| 1.3.2 | Production Attributable to Linkages with the Rest of the World by Sector, 2010–2017             | 35 |
| 1.3.3 | Net Intraregional Multipliers (M1), 2010–2017                                                   | 36 |
| 1.3.4 | Net Interregional Multipliers (M2), 2010–2017                                                   | 37 |
| 1.3.5 | Net Feedback Multipliers (M3), 2010–2017                                                        | 38 |
| 1.3.6 | Comparison of Exports in Gross and Value-Added Terms, 2010–2017                                 |    |
| 1.3.7 | Comparison of Revealed Comparative Advantage Measures in Gross and Value-Added Terms, 2010–2017 | 39 |
| Bhuta | un                                                                                              |    |
| 2.1.1 | Gross Value Added Multipliers                                                                   | 48 |
| 2.1.2 | Import Multipliers                                                                              |    |
| 2.1.3 | Output Multipliers                                                                              |    |
| 2.2.1 | Input-Output Backward Linkage                                                                   | _  |
| 2.2.2 | Input-Output Forward Linkage                                                                    |    |
| 2.3.1 | Production Attributable to Domestic Linkages by Sector, 2010–2017                               |    |
| 2.3.2 | Production Attributable to Linkages with the Rest of the World by Sector, 2010–2017             |    |
| 2.3.3 | Net Intraregional Multipliers (M1), 2010–2017                                                   |    |
| 2.3.4 | Net Interregional Multipliers (M2), 2010–2017                                                   |    |
| 2.3.5 | Net Feedback Multipliers (M3), 2010–2017                                                        |    |
| 2.3.6 | Comparison of Exports in Gross and Value-Added Terms, 2010–2017                                 |    |
| 2.3.7 | Comparison of Revealed Comparative Advantage Measures in Gross and Value-Added Terms, 2010–2017 | _  |
| India |                                                                                                 |    |
| 3.1.1 | Gross Value Added Multipliers                                                                   | 72 |
| 3.1.2 | Import Multipliers                                                                              |    |
| 3.1.3 | Output Multipliers                                                                              |    |
| 3.2.1 | Input-Output Backward Linkage                                                                   |    |