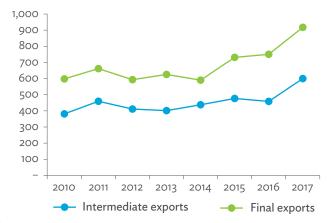

# TABLES, FIGURES, AND BOXES

| IARL  | .ES                                                                                             |    |
|-------|-------------------------------------------------------------------------------------------------|----|
| 1     | Example of an Input-Output Table                                                                | 1  |
| 2     | Sector Aggregation Used in Input-Output Tables                                                  | 2  |
| 3     | Multi-Region Input-Output Table                                                                 | 13 |
| Bangl | adesh                                                                                           |    |
| 1.1.1 | Gross Value Added Multipliers                                                                   | 24 |
| 1.1.2 | Import Multipliers                                                                              | 25 |
| 1.1.3 | Output Multipliers                                                                              | 26 |
| 1.2.1 | Input-Output Backward Linkage                                                                   | 29 |
| 1.2.2 | Input-Output Forward Linkage                                                                    | 30 |
| 1.3.1 | Production Attributable to Domestic Linkages by Sector, 2010–2017                               |    |
| 1.3.2 | Production Attributable to Linkages with the Rest of the World by Sector, 2010–2017             | 35 |
| 1.3.3 | Net Intraregional Multipliers (M1), 2010–2017                                                   | 36 |
| 1.3.4 | Net Interregional Multipliers (M2), 2010–2017                                                   | 37 |
| 1.3.5 | Net Feedback Multipliers (M3), 2010–2017                                                        | 38 |
| 1.3.6 | Comparison of Exports in Gross and Value-Added Terms, 2010–2017                                 |    |
| 1.3.7 | Comparison of Revealed Comparative Advantage Measures in Gross and Value-Added Terms, 2010–2017 | 39 |
| Bhuta | un                                                                                              |    |
| 2.1.1 | Gross Value Added Multipliers                                                                   | 48 |
| 2.1.2 | Import Multipliers                                                                              |    |
| 2.1.3 | Output Multipliers                                                                              |    |
| 2.2.1 | Input-Output Backward Linkage                                                                   | _  |
| 2.2.2 | Input-Output Forward Linkage                                                                    |    |
| 2.3.1 | Production Attributable to Domestic Linkages by Sector, 2010–2017                               |    |
| 2.3.2 | Production Attributable to Linkages with the Rest of the World by Sector, 2010–2017             |    |
| 2.3.3 | Net Intraregional Multipliers (M1), 2010–2017                                                   |    |
| 2.3.4 | Net Interregional Multipliers (M2), 2010–2017                                                   |    |
| 2.3.5 | Net Feedback Multipliers (M3), 2010–2017                                                        |    |
| 2.3.6 | Comparison of Exports in Gross and Value-Added Terms, 2010–2017                                 |    |
| 2.3.7 | Comparison of Revealed Comparative Advantage Measures in Gross and Value-Added Terms, 2010–2017 | _  |
| India |                                                                                                 |    |
| 3.1.1 | Gross Value Added Multipliers                                                                   | 72 |
| 3.1.2 | Import Multipliers                                                                              |    |
| 3.1.3 | Output Multipliers                                                                              |    |
| 3.2.1 | Input-Output Backward Linkage                                                                   |    |