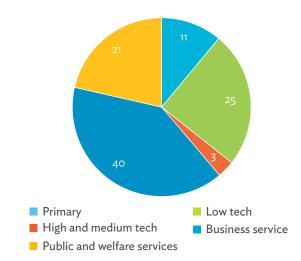

# TABLES, FIGURES, AND BOXES

| IARL  | .ES                                                                                             |    |
|-------|-------------------------------------------------------------------------------------------------|----|
| 1     | Example of an Input-Output Table                                                                | 1  |
| 2     | Sector Aggregation Used in Input-Output Tables                                                  | 2  |
| 3     | Multi-Region Input-Output Table                                                                 | 13 |
| Bangl | adesh                                                                                           |    |
| 1.1.1 | Gross Value Added Multipliers                                                                   | 24 |
| 1.1.2 | Import Multipliers                                                                              | 25 |
| 1.1.3 | Output Multipliers                                                                              | 26 |
| 1.2.1 | Input-Output Backward Linkage                                                                   | 29 |
| 1.2.2 | Input-Output Forward Linkage                                                                    | 30 |
| 1.3.1 | Production Attributable to Domestic Linkages by Sector, 2010–2017                               |    |
| 1.3.2 | Production Attributable to Linkages with the Rest of the World by Sector, 2010–2017             | 35 |
| 1.3.3 | Net Intraregional Multipliers (M1), 2010–2017                                                   | 36 |
| 1.3.4 | Net Interregional Multipliers (M2), 2010–2017                                                   | 37 |
| 1.3.5 | Net Feedback Multipliers (M3), 2010–2017                                                        | 38 |
| 1.3.6 | Comparison of Exports in Gross and Value-Added Terms, 2010–2017                                 |    |
| 1.3.7 | Comparison of Revealed Comparative Advantage Measures in Gross and Value-Added Terms, 2010–2017 | 39 |
| Bhuta | un                                                                                              |    |
| 2.1.1 | Gross Value Added Multipliers                                                                   | 48 |
| 2.1.2 | Import Multipliers                                                                              |    |
| 2.1.3 | Output Multipliers                                                                              |    |
| 2.2.1 | Input-Output Backward Linkage                                                                   | _  |
| 2.2.2 | Input-Output Forward Linkage                                                                    |    |
| 2.3.1 | Production Attributable to Domestic Linkages by Sector, 2010–2017                               |    |
| 2.3.2 | Production Attributable to Linkages with the Rest of the World by Sector, 2010–2017             |    |
| 2.3.3 | Net Intraregional Multipliers (M1), 2010–2017                                                   |    |
| 2.3.4 | Net Interregional Multipliers (M2), 2010–2017                                                   |    |
| 2.3.5 | Net Feedback Multipliers (M3), 2010–2017                                                        |    |
| 2.3.6 | Comparison of Exports in Gross and Value-Added Terms, 2010–2017                                 |    |
| 2.3.7 | Comparison of Revealed Comparative Advantage Measures in Gross and Value-Added Terms, 2010–2017 | _  |
| India |                                                                                                 |    |
| 3.1.1 | Gross Value Added Multipliers                                                                   | 72 |
| 3.1.2 | Import Multipliers                                                                              |    |
| 3.1.3 | Output Multipliers                                                                              |    |
| 3.2.1 | Input-Output Backward Linkage                                                                   |    |