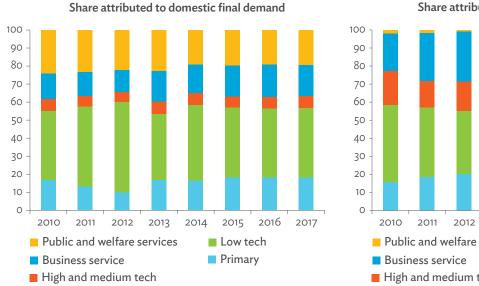

mediate Consumption by 5-Sector Aggregation, 2010 and 2017 (\$ million)



\$ = United States dollar, IC = intermediate consumption. Source: Asian Development Bank Multi-Regional Input-Output Database.

Figure 2.1.5a: Gross Value Added Trend and Shares by 5-Sector Aggregation, 2010–2017 (% and \$ million)



\$ = United States dollar, GVA = gross value added. Source: Asian Development Bank Multi-Regional Input-Output Database.

Figure 2.1.5b: Gross Value Added Share Attributed to Foreign and Domestic Final Demand, 2010–2017 (%)



GVA=gross value added.

Source: Asian Development Bank Multi-Regional Input-Output Database.

Click here for figure data

Click here for figure data

Figure 2.1.5c: Sectoral Shares of Gross Value Added Content in Domestic and Foreign Final Demand, 2010–2017 (%)



Source: Asian Development Bank Multi-Regional Input-Output Database.



Table 2.1.1: Gross Value Added Multipliers

| Industry                                                      | 2010  | 2011  | 2012  | 2013  | 2014  | 2015  | 2016  | 2017  |
|---------------------------------------------------------------|-------|-------|-------|-------|-------|-------|-------|-------|
| Agriculture, hunting, forestry, and fishing                   | 0.954 | 0.959 | 0.961 | 0.964 | 0.965 | 0.957 | 0.969 | 0.944 |
| Mining and quarrying                                          | 0.892 | 0.861 | 0.857 | 0.877 | 0.886 | 0.892 | 0.906 | 0.884 |
| Food, beverages, and tobacco                                  | 0.749 | 0.742 | 0.777 | 0.776 | 0.769 | 0.739 | 0.749 | 0.729 |
| Textiles and textile products