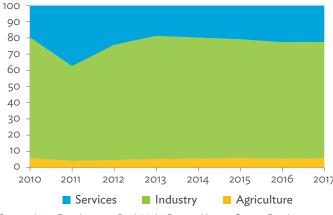

# TABLES, FIGURES, AND BOXES

| IARL  | .ES                                                                                             |    |
|-------|-------------------------------------------------------------------------------------------------|----|
| 1     | Example of an Input-Output Table                                                                | 1  |
| 2     | Sector Aggregation Used in Input-Output Tables                                                  | 2  |
| 3     | Multi-Region Input-Output Table                                                                 | 13 |
| Bangl | adesh                                                                                           |    |
| 1.1.1 | Gross Value Added Multipliers                                                                   | 24 |
| 1.1.2 | Import Multipliers                                                                              | 25 |
| 1.1.3 | Output Multipliers                                                                              | 26 |
| 1.2.1 | Input-Output Backward Linkage                                                                   | 29 |
| 1.2.2 | Input-Output Forward Linkage                                                                    | 30 |
| 1.3.1 | Production Attributable to Domestic Linkages by Sector, 2010–2017                               |    |
| 1.3.2 | Production Attributable to Linkages with the Rest of the World by Sector, 2010–2017             | 35 |
| 1.3.3 | Net Intraregional Multipliers (M1), 2010–2017                                                   | 36 |
| 1.3.4 | Net Interregional Multipliers (M2), 2010–2017                                                   | 37 |
| 1.3.5 | Net Feedback Multipliers (M3), 2010–2017                                                        | 38 |
| 1.3.6 | Comparison of Exports in Gross and Value-Added Terms, 2010–2017                                 |    |
| 1.3.7 | Comparison of Revealed Comparative Advantage Measures in Gross and Value-Added Terms, 2010–2017 | 39 |
| Bhuta | un                                                                                              |    |
| 2.1.1 | Gross Value Added Multipliers                                                                   | 48 |
| 2.1.2 | Import Multipliers                                                                              |    |
| 2.1.3 | Output Multipliers                                                                              |    |
| 2.2.1 | Input-Output Backward Linkage                                                                   | _  |
| 2.2.2 | Input-Output Forward Linkage                                                                    |    |
| 2.3.1 | Production Attributable to Domestic Linkages by Sector, 2010–2017                               |    |
| 2.3.2 | Production Attributable to Linkages with the Rest of the World by Sector, 2010–2017             |    |
| 2.3.3 | Net Intraregional Multipliers (M1), 2010–2017                                                   |    |
| 2.3.4 | Net Interregional Multipliers (M2), 2010–2017                                                   |    |
| 2.3.5 | Net Feedback Multipliers (M3), 2010–2017                                                        |    |
| 2.3.6 | Comparison of Exports in Gross and Value-Added Terms, 2010–2017                                 |    |
| 2.3.7 | Comparison of Revealed Comparative Advantage Measures in Gross and Value-Added Terms, 2010–2017 | _  |
| India |                                                                                                 |    |
| 3.1.1 | Gross Value Added Multipliers                                                                   | 72 |
| 3.1.2 | Import Multipliers                                                                              |    |
| 3.1.3 | Output Multipliers                                                                              |    |
| 3.2.1 | Input-Output Backward Linkage                                                                   |    |