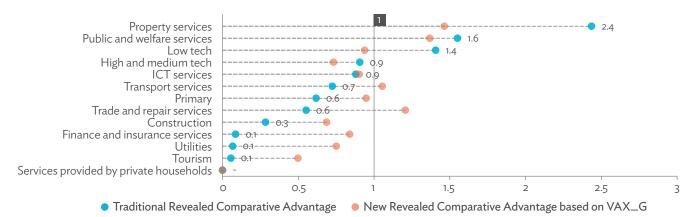

# TABLES, FIGURES, AND BOXES

| IARL  | .ES                                                                                             |    |
|-------|-------------------------------------------------------------------------------------------------|----|
| 1     | Example of an Input-Output Table                                                                | 1  |
| 2     | Sector Aggregation Used in Input-Output Tables                                                  | 2  |
| 3     | Multi-Region Input-Output Table                                                                 | 13 |
| Bangl | adesh                                                                                           |    |
| 1.1.1 | Gross Value Added Multipliers                                                                   | 24 |
| 1.1.2 | Import Multipliers                                                                              | 25 |
| 1.1.3 | Output Multipliers                                                                              | 26 |
| 1.2.1 | Input-Output Backward Linkage                                                                   | 29 |
| 1.2.2 | Input-Output Forward Linkage                                                                    | 30 |
| 1.3.1 | Production Attributable to Domestic Linkages by Sector, 2010–2017                               |    |
| 1.3.2 | Production Attributable to Linkages with the Rest of the World by Sector, 2010–2017             | 35 |
| 1.3.3 | Net Intraregional Multipliers (M1), 2010–2017                                                   | 36 |
| 1.3.4 | Net Interregional Multipliers (M2), 2010–2017                                                   | 37 |
| 1.3.5 | Net Feedback Multipliers (M3), 2010–2017                                                        | 38 |
| 1.3.6 | Comparison of Exports in Gross and Value-Added Terms, 2010–2017                                 |    |
| 1.3.7 | Comparison of Revealed Comparative Advantage Measures in Gross and Value-Added Terms, 2010–2017 | 39 |
| Bhuta | un                                                                                              |    |
| 2.1.1 | Gross Value Added Multipliers                                                                   | 48 |
| 2.1.2 | Import Multipliers                                                                              |    |
| 2.1.3 | Output Multipliers                                                                              |    |
| 2.2.1 | Input-Output Backward Linkage                                                                   | _  |
| 2.2.2 | Input-Output Forward Linkage                                                                    |    |
| 2.3.1 | Production Attributable to Domestic Linkages by Sector, 2010–2017                               |    |
| 2.3.2 | Production Attributable to Linkages with the Rest of the World by Sector, 2010–2017             |    |
| 2.3.3 | Net Intraregional Multipliers (M1), 2010–2017                                                   |    |
| 2.3.4 | Net Interregional Multipliers (M2), 2010–2017                                                   |    |
| 2.3.5 | Net Feedback Multipliers (M3), 2010–2017                                                        |    |
| 2.3.6 | Comparison of Exports in Gross and Value-Added Terms, 2010–2017                                 |    |
| 2.3.7 | Comparison of Revealed Comparative Advantage Measures in Gross and Value-Added Terms, 2010–2017 | _  |
| India |                                                                                                 |    |
| 3.1.1 | Gross Value Added Multipliers                                                                   | 72 |
| 3.1.2 | Import Multipliers                                                                              |    |
| 3.1.3 | Output Multipliers                                                                              |    |
| 3.2.1 | Input-Output Backward Linkage                                                                   |    |

# Tables, continued

| 3.2.2 | Input–Output Forward Linkage                                                                  | 78                    |
|-------|-----------------------------------------------------------------------------------------------|-----------------------|
| 3.3.1 | Production Attributable to Domestic Linkages by Sector, 2010–2017                             | 8                     |
| 3.3.2 | Production Attributable to Linkages with the Rest of the World by Sector, 2010–2017           | 8                     |
| 3.3.3 | Net Intraregional Multipliers (M1), 2010–2017                                                 | 82                    |
| 3.3.4 | Net Interregional Multipliers (M2), 2010–2017                                                 | 8                     |
| 3.3.5 | Net Feedback Multipliers (M3), 2010–2017                                                      | 86                    |
| 3.3.6 | Comparison of Exports in Gross and Value-Added Terms, 2010–2017                               |                       |
| 3.3.7 | Comparison of Revealed Comparative Advantage Measures in Gross and Value-Added Terms, 2010–20 | 21787                 |
| Kaza  | khstan                                                                                        |                       |
| 4.1.1 | Gross Value Added Multipliers                                                                 |                       |
| 4.1.2 | Import Multipliers                                                                            | 97                    |
| 4.1.3 | Output Multipliers                                                                            | 98                    |
| 4.2.1 | Input–Output Backward Linkage                                                                 | 10                    |
| 4.2.2 | Input–Output Forward Linkage                                                                  |                       |
| 4.3.1 | Production Attributable to Domestic Linkages by Sector, 2010–2017                             |                       |
| 4.3.2 | Production Attributable to Linkages with the Rest of the World by Sector, 2010–2017           |                       |
| 4.3.3 | Net Intraregional Multipliers (M1), 2010–2017                                                 | 108                   |
| 4.3.4 | Net Interregional Multipliers (M2), 2010–2017                                                 | 109                   |
| 4.3.5 | Net Feedback Multipliers (M3), 2010–2017                                                      | 110                   |
| 4.3.6 | Comparison of Exports in Gross and Value-Added Terms, 2010–2017                               | 11                    |
| 4.3.7 | Comparison of Revealed Comparative Advantage Measures in Gross and Value-Added Terms, 2010–20 | )<br>)<br>)<br>)<br>) |
| Kyrgy | vz Republic                                                                                   |                       |
| 5.1.1 | Gross Value Added Multipliers                                                                 | 120                   |
| 5.1.2 | Import Multipliers                                                                            | 12 <sup>-</sup>       |
| 5.1.3 | Output Multipliers                                                                            | 122                   |
| 5.2.1 | Input-Output Backward Linkage                                                                 | 12                    |
| 5.2.2 | Input-Output Forward Linkage                                                                  | 126                   |
| 5.3.1 | Production Attributable to Domestic Linkages by Sector, 2010–2017                             |                       |
| 5.3.2 | Production Attributable to Linkages with the Rest of the World by Sector, 2010–2017           |                       |
| 5.3.3 | Net Intraregional Multipliers (M1), 2010–2017                                                 | _                     |
| 5.3.4 | Net Interregional Multipliers (M2), 2010–2017                                                 | 133                   |
| 5.3.5 | Net Feedback Multipliers (M3), 2010–2017                                                      |                       |
| 5.3.6 | Comparison of Exports in Gross and Value-Added Terms, 2010–2017                               |                       |
| 5.3.7 | Comparison of Revealed Comparative Advantage Measures in Gross and Value-Added Terms, 2010–20 | 217135                |
| Mald  | lives                                                                                         |                       |
| 6.1.1 | Gross Value Added Multipliers                                                                 | 144                   |
| 6.1.2 | Import Multipliers                                                                            | 14                    |
| 6.1.3 | Output Multipliers                                                                            | 146                   |
| 6.2.1 | Input-Output Backward Linkage                                                                 |                       |
| 6.2.2 | Input-Output Forward Linkage                                                                  |                       |
| 6.3.1 | Production Attributable to Domestic Linkages by Sector, 2010–2017                             |                       |
| 6.3.2 | Production Attributable to Linkages with the Rest of the World by Sector, 2010–2017           |                       |
| 6.3.3 | Net Intraregional Multipliers (M1), 2010–2017                                                 | 156                   |
|       |                                                                                               |                       |