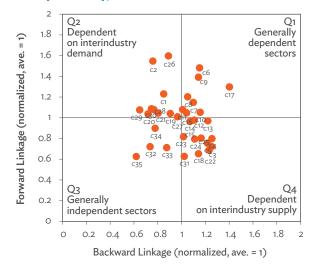

# TABLES, FIGURES, AND BOXES

| IARL  | .ES                                                                                             |    |
|-------|-------------------------------------------------------------------------------------------------|----|
| 1     | Example of an Input-Output Table                                                                | 1  |
| 2     | Sector Aggregation Used in Input-Output Tables                                                  | 2  |
| 3     | Multi-Region Input-Output Table                                                                 | 13 |
| Bangl | adesh                                                                                           |    |
| 1.1.1 | Gross Value Added Multipliers                                                                   | 24 |
| 1.1.2 | Import Multipliers                                                                              | 25 |
| 1.1.3 | Output Multipliers                                                                              | 26 |
| 1.2.1 | Input-Output Backward Linkage                                                                   | 29 |
| 1.2.2 | Input-Output Forward Linkage                                                                    | 30 |
| 1.3.1 | Production Attributable to Domestic Linkages by Sector, 2010–2017                               |    |
| 1.3.2 | Production Attributable to Linkages with the Rest of the World by Sector, 2010–2017             | 35 |
| 1.3.3 | Net Intraregional Multipliers (M1), 2010–2017                                                   | 36 |
| 1.3.4 | Net Interregional Multipliers (M2), 2010–2017                                                   | 37 |
| 1.3.5 | Net Feedback Multipliers (M3), 2010–2017                                                        | 38 |
| 1.3.6 | Comparison of Exports in Gross and Value-Added Terms, 2010–2017                                 |    |
| 1.3.7 | Comparison of Revealed Comparative Advantage Measures in Gross and Value-Added Terms, 2010–2017 | 39 |
| Bhuta | un                                                                                              |    |
| 2.1.1 | Gross Value Added Multipliers                                                                   | 48 |
| 2.1.2 | Import Multipliers                                                                              |    |
| 2.1.3 | Output Multipliers                                                                              |    |
| 2.2.1 | Input-Output Backward Linkage                                                                   | _  |
| 2.2.2 | Input-Output Forward Linkage                                                                    |    |
| 2.3.1 | Production Attributable to Domestic Linkages by Sector, 2010–2017                               |    |
| 2.3.2 | Production Attributable to Linkages with the Rest of the World by Sector, 2010–2017             |    |
| 2.3.3 | Net Intraregional Multipliers (M1), 2010–2017                                                   |    |
| 2.3.4 | Net Interregional Multipliers (M2), 2010–2017                                                   |    |
| 2.3.5 | Net Feedback Multipliers (M3), 2010–2017                                                        |    |
| 2.3.6 | Comparison of Exports in Gross and Value-Added Terms, 2010–2017                                 |    |
| 2.3.7 | Comparison of Revealed Comparative Advantage Measures in Gross and Value-Added Terms, 2010–2017 | _  |
| India |                                                                                                 |    |
| 3.1.1 | Gross Value Added Multipliers                                                                   | 72 |
| 3.1.2 | Import Multipliers                                                                              |    |
| 3.1.3 | Output Multipliers                                                                              |    |
| 3.2.1 | Input-Output Backward Linkage                                                                   |    |