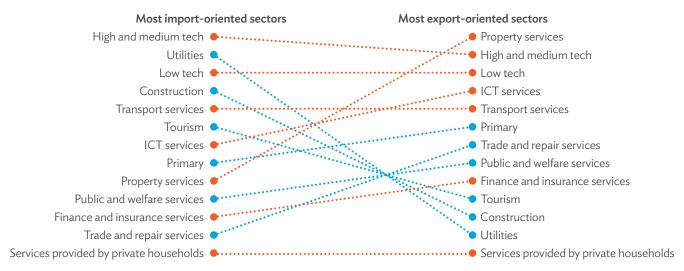

# TABLES, FIGURES, AND BOXES

| IARL  | .ES                                                                                             |    |
|-------|-------------------------------------------------------------------------------------------------|----|
| 1     | Example of an Input-Output Table                                                                | 1  |
| 2     | Sector Aggregation Used in Input-Output Tables                                                  | 2  |
| 3     | Multi-Region Input-Output Table                                                                 | 13 |
| Bangl | adesh                                                                                           |    |
| 1.1.1 | Gross Value Added Multipliers                                                                   | 24 |
| 1.1.2 | Import Multipliers                                                                              | 25 |
| 1.1.3 | Output Multipliers                                                                              | 26 |
| 1.2.1 | Input-Output Backward Linkage                                                                   | 29 |
| 1.2.2 | Input-Output Forward Linkage                                                                    | 30 |
| 1.3.1 | Production Attributable to Domestic Linkages by Sector, 2010–2017                               |    |
| 1.3.2 | Production Attributable to Linkages with the Rest of the World by Sector, 2010–2017             | 35 |
| 1.3.3 | Net Intraregional Multipliers (M1), 2010–2017                                                   | 36 |
| 1.3.4 | Net Interregional Multipliers (M2), 2010–2017                                                   | 37 |
| 1.3.5 | Net Feedback Multipliers (M3), 2010–2017                                                        | 38 |
| 1.3.6 | Comparison of Exports in Gross and Value-Added Terms, 2010–2017                                 |    |
| 1.3.7 | Comparison of Revealed Comparative Advantage Measures in Gross and Value-Added Terms, 2010–2017 | 39 |
| Bhuta | un                                                                                              |    |
| 2.1.1 | Gross Value Added Multipliers                                                                   | 48 |
| 2.1.2 | Import Multipliers                                                                              |    |
| 2.1.3 | Output Multipliers                                                                              |    |
| 2.2.1 | Input-Output Backward Linkage                                                                   | _  |
| 2.2.2 | Input-Output Forward Linkage                                                                    |    |
| 2.3.1 | Production Attributable to Domestic Linkages by Sector, 2010–2017                               |    |
| 2.3.2 | Production Attributable to Linkages with the Rest of the World by Sector, 2010–2017             |    |
| 2.3.3 | Net Intraregional Multipliers (M1), 2010–2017                                                   |    |
| 2.3.4 | Net Interregional Multipliers (M2), 2010–2017                                                   |    |
| 2.3.5 | Net Feedback Multipliers (M3), 2010–2017                                                        |    |
| 2.3.6 | Comparison of Exports in Gross and Value-Added Terms, 2010–2017                                 |    |
| 2.3.7 | Comparison of Revealed Comparative Advantage Measures in Gross and Value-Added Terms, 2010–2017 | _  |
| India |                                                                                                 |    |
| 3.1.1 | Gross Value Added Multipliers                                                                   | 72 |
| 3.1.2 | Import Multipliers                                                                              |    |
| 3.1.3 | Output Multipliers                                                                              |    |
| 3.2.1 | Input-Output Backward Linkage                                                                   |    |