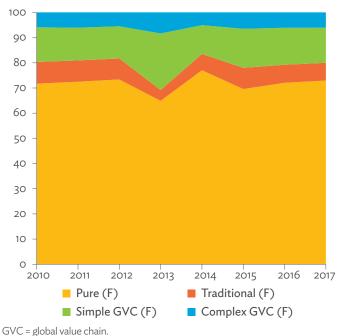

# TABLES, FIGURES, AND BOXES

| IARL  | .ES                                                                                             |    |
|-------|-------------------------------------------------------------------------------------------------|----|
| 1     | Example of an Input-Output Table                                                                | 1  |
| 2     | Sector Aggregation Used in Input-Output Tables                                                  | 2  |
| 3     | Multi-Region Input-Output Table                                                                 | 13 |
| Bangl | adesh                                                                                           |    |
| 1.1.1 | Gross Value Added Multipliers                                                                   | 24 |
| 1.1.2 | Import Multipliers                                                                              | 25 |
| 1.1.3 | Output Multipliers                                                                              | 26 |
| 1.2.1 | Input-Output Backward Linkage                                                                   | 29 |
| 1.2.2 | Input-Output Forward Linkage                                                                    | 30 |
| 1.3.1 | Production Attributable to Domestic Linkages by Sector, 2010–2017                               |    |
| 1.3.2 | Production Attributable to Linkages with the Rest of the World by Sector, 2010–2017             | 35 |
| 1.3.3 | Net Intraregional Multipliers (M1), 2010–2017                                                   | 36 |
| 1.3.4 | Net Interregional Multipliers (M2), 2010–2017                                                   | 37 |
| 1.3.5 | Net Feedback Multipliers (M3), 2010–2017                                                        | 38 |
| 1.3.6 | Comparison of Exports in Gross and Value-Added Terms, 2010–2017                                 |    |
| 1.3.7 | Comparison of Revealed Comparative Advantage Measures in Gross and Value-Added Terms, 2010–2017 | 39 |
| Bhuta | un                                                                                              |    |
| 2.1.1 | Gross Value Added Multipliers                                                                   | 48 |
| 2.1.2 | Import Multipliers                                                                              |    |
| 2.1.3 | Output Multipliers                                                                              |    |
| 2.2.1 | Input-Output Backward Linkage                                                                   | _  |
| 2.2.2 | Input-Output Forward Linkage                                                                    |    |
| 2.3.1 | Production Attributable to Domestic Linkages by Sector, 2010–2017                               |    |
| 2.3.2 | Production Attributable to Linkages with the Rest of the World by Sector, 2010–2017             |    |
| 2.3.3 | Net Intraregional Multipliers (M1), 2010–2017                                                   |    |
| 2.3.4 | Net Interregional Multipliers (M2), 2010–2017                                                   |    |
| 2.3.5 | Net Feedback Multipliers (M3), 2010–2017                                                        |    |
| 2.3.6 | Comparison of Exports in Gross and Value-Added Terms, 2010–2017                                 |    |
| 2.3.7 | Comparison of Revealed Comparative Advantage Measures in Gross and Value-Added Terms, 2010–2017 | _  |
| India |                                                                                                 |    |
| 3.1.1 | Gross Value Added Multipliers                                                                   | 72 |
| 3.1.2 | Import Multipliers                                                                              |    |
| 3.1.3 | Output Multipliers                                                                              |    |
| 3.2.1 | Input-Output Backward Linkage                                                                   |    |