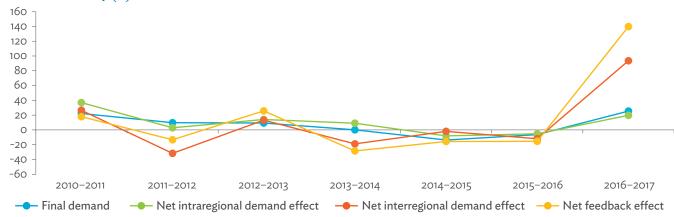

# TABLES, FIGURES, AND BOXES

| IARL  | .ES                                                                                             |    |
|-------|-------------------------------------------------------------------------------------------------|----|
| 1     | Example of an Input-Output Table                                                                | 1  |
| 2     | Sector Aggregation Used in Input-Output Tables                                                  | 2  |
| 3     | Multi-Region Input-Output Table                                                                 | 13 |
| Bangl | adesh                                                                                           |    |
| 1.1.1 | Gross Value Added Multipliers                                                                   | 24 |
| 1.1.2 | Import Multipliers                                                                              | 25 |
| 1.1.3 | Output Multipliers                                                                              | 26 |
| 1.2.1 | Input-Output Backward Linkage                                                                   | 29 |
| 1.2.2 | Input-Output Forward Linkage                                                                    | 30 |
| 1.3.1 | Production Attributable to Domestic Linkages by Sector, 2010–2017                               |    |
| 1.3.2 | Production Attributable to Linkages with the Rest of the World by Sector, 2010–2017             | 35 |
| 1.3.3 | Net Intraregional Multipliers (M1), 2010–2017                                                   | 36 |
| 1.3.4 | Net Interregional Multipliers (M2), 2010–2017                                                   | 37 |
| 1.3.5 | Net Feedback Multipliers (M3), 2010–2017                                                        | 38 |
| 1.3.6 | Comparison of Exports in Gross and Value-Added Terms, 2010–2017                                 |    |
| 1.3.7 | Comparison of Revealed Comparative Advantage Measures in Gross and Value-Added Terms, 2010–2017 | 39 |
| Bhuta | un                                                                                              |    |
| 2.1.1 | Gross Value Added Multipliers                                                                   | 48 |
| 2.1.2 | Import Multipliers                                                                              |    |
| 2.1.3 | Output Multipliers                                                                              |    |
| 2.2.1 | Input-Output Backward Linkage                                                                   | _  |
| 2.2.2 | Input-Output Forward Linkage                                                                    |    |
| 2.3.1 | Production Attributable to Domestic Linkages by Sector, 2010–2017                               |    |
| 2.3.2 | Production Attributable to Linkages with the Rest of the World by Sector, 2010–2017             |    |
| 2.3.3 | Net Intraregional Multipliers (M1), 2010–2017                                                   |    |
| 2.3.4 | Net Interregional Multipliers (M2), 2010–2017                                                   |    |
| 2.3.5 | Net Feedback Multipliers (M3), 2010–2017                                                        |    |
| 2.3.6 | Comparison of Exports in Gross and Value-Added Terms, 2010–2017                                 |    |
| 2.3.7 | Comparison of Revealed Comparative Advantage Measures in Gross and Value-Added Terms, 2010–2017 | _  |
| India |                                                                                                 |    |
| 3.1.1 | Gross Value Added Multipliers                                                                   | 72 |
| 3.1.2 | Import Multipliers                                                                              |    |
| 3.1.3 | Output Multipliers                                                                              |    |
| 3.2.1 | Input-Output Backward Linkage                                                                   |    |