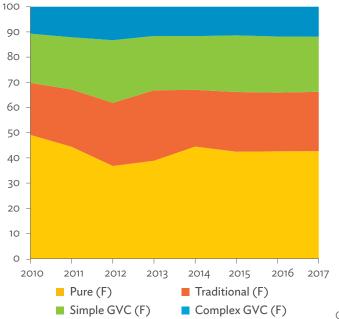

# TABLES, FIGURES, AND BOXES

| IARL  | .ES                                                                                             |    |
|-------|-------------------------------------------------------------------------------------------------|----|
| 1     | Example of an Input-Output Table                                                                | 1  |
| 2     | Sector Aggregation Used in Input-Output Tables                                                  | 2  |
| 3     | Multi-Region Input-Output Table                                                                 | 13 |
| Bangl | adesh                                                                                           |    |
| 1.1.1 | Gross Value Added Multipliers                                                                   | 24 |
| 1.1.2 | Import Multipliers                                                                              | 25 |
| 1.1.3 | Output Multipliers                                                                              | 26 |
| 1.2.1 | Input-Output Backward Linkage                                                                   | 29 |
| 1.2.2 | Input-Output Forward Linkage                                                                    | 30 |
| 1.3.1 | Production Attributable to Domestic Linkages by Sector, 2010–2017                               |    |
| 1.3.2 | Production Attributable to Linkages with the Rest of the World by Sector, 2010–2017             | 35 |
| 1.3.3 | Net Intraregional Multipliers (M1), 2010–2017                                                   | 36 |
| 1.3.4 | Net Interregional Multipliers (M2), 2010–2017                                                   | 37 |
| 1.3.5 | Net Feedback Multipliers (M3), 2010–2017                                                        | 38 |
| 1.3.6 | Comparison of Exports in Gross and Value-Added Terms, 2010–2017                                 |    |
| 1.3.7 | Comparison of Revealed Comparative Advantage Measures in Gross and Value-Added Terms, 2010–2017 | 39 |
| Bhuta | un                                                                                              |    |
| 2.1.1 | Gross Value Added Multipliers                                                                   | 48 |
| 2.1.2 | Import Multipliers                                                                              |    |
| 2.1.3 | Output Multipliers                                                                              |    |
| 2.2.1 | Input-Output Backward Linkage                                                                   | _  |
| 2.2.2 | Input-Output Forward Linkage                                                                    |    |
| 2.3.1 | Production Attributable to Domestic Linkages by Sector, 2010–2017                               |    |
| 2.3.2 | Production Attributable to Linkages with the Rest of the World by Sector, 2010–2017             |    |
| 2.3.3 | Net Intraregional Multipliers (M1), 2010–2017                                                   |    |
| 2.3.4 | Net Interregional Multipliers (M2), 2010–2017                                                   |    |
| 2.3.5 | Net Feedback Multipliers (M3), 2010–2017                                                        |    |
| 2.3.6 | Comparison of Exports in Gross and Value-Added Terms, 2010–2017                                 |    |
| 2.3.7 | Comparison of Revealed Comparative Advantage Measures in Gross and Value-Added Terms, 2010–2017 | _  |
| India |                                                                                                 |    |
| 3.1.1 | Gross Value Added Multipliers                                                                   | 72 |
| 3.1.2 | Import Multipliers                                                                              |    |
| 3.1.3 | Output Multipliers                                                                              |    |
| 3.2.1 | Input-Output Backward Linkage                                                                   |    |