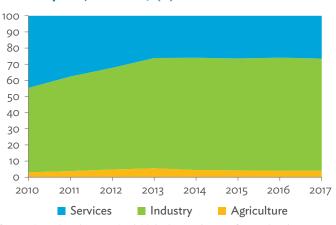

# TABLES, FIGURES, AND BOXES

| IARL  | .ES                                                                                             |    |
|-------|-------------------------------------------------------------------------------------------------|----|
| 1     | Example of an Input-Output Table                                                                | 1  |
| 2     | Sector Aggregation Used in Input-Output Tables                                                  | 2  |
| 3     | Multi-Region Input-Output Table                                                                 | 13 |
| Bangl | adesh                                                                                           |    |
| 1.1.1 | Gross Value Added Multipliers                                                                   | 24 |
| 1.1.2 | Import Multipliers                                                                              | 25 |
| 1.1.3 | Output Multipliers                                                                              | 26 |
| 1.2.1 | Input-Output Backward Linkage                                                                   | 29 |
| 1.2.2 | Input-Output Forward Linkage                                                                    | 30 |
| 1.3.1 | Production Attributable to Domestic Linkages by Sector, 2010–2017                               |    |
| 1.3.2 | Production Attributable to Linkages with the Rest of the World by Sector, 2010–2017             | 35 |
| 1.3.3 | Net Intraregional Multipliers (M1), 2010–2017                                                   | 36 |
| 1.3.4 | Net Interregional Multipliers (M2), 2010–2017                                                   | 37 |
| 1.3.5 | Net Feedback Multipliers (M3), 2010–2017                                                        | 38 |
| 1.3.6 | Comparison of Exports in Gross and Value-Added Terms, 2010–2017                                 |    |
| 1.3.7 | Comparison of Revealed Comparative Advantage Measures in Gross and Value-Added Terms, 2010–2017 | 39 |
| Bhuta | un                                                                                              |    |
| 2.1.1 | Gross Value Added Multipliers                                                                   | 48 |
| 2.1.2 | Import Multipliers                                                                              |    |
| 2.1.3 | Output Multipliers                                                                              |    |
| 2.2.1 | Input-Output Backward Linkage                                                                   | _  |
| 2.2.2 | Input-Output Forward Linkage                                                                    |    |
| 2.3.1 | Production Attributable to Domestic Linkages by Sector, 2010–2017                               |    |
| 2.3.2 | Production Attributable to Linkages with the Rest of the World by Sector, 2010–2017             |    |
| 2.3.3 | Net Intraregional Multipliers (M1), 2010–2017                                                   |    |
| 2.3.4 | Net Interregional Multipliers (M2), 2010–2017                                                   |    |
| 2.3.5 | Net Feedback Multipliers (M3), 2010–2017                                                        |    |
| 2.3.6 | Comparison of Exports in Gross and Value-Added Terms, 2010–2017                                 |    |
| 2.3.7 | Comparison of Revealed Comparative Advantage Measures in Gross and Value-Added Terms, 2010–2017 | _  |
| India |                                                                                                 |    |
| 3.1.1 | Gross Value Added Multipliers                                                                   | 72 |
| 3.1.2 | Import Multipliers                                                                              |    |
| 3.1.3 | Output Multipliers                                                                              |    |
| 3.2.1 | Input-Output Backward Linkage                                                                   |    |