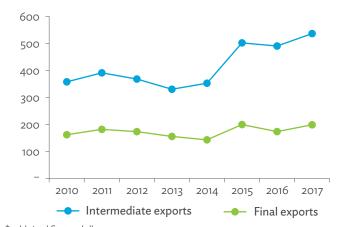

|       |       |       | highest<br>linkage |

M&Eq = machinery and equipment, nec = not elsewhere classified.
Note: Values are normalized values.
Source: Asian Development Bank Multi-Regional Input-Output Database.

# INTERNATIONAL TRADE AND PRODUCTION LINKAGES

2.3

### Bhutan

Figure 2.3.1: Exports and Imports as a Share of Gross Domestic Product, 2010-2017 (%)



GDP = gross domestic product. Source: Asian Development Bank Multi-Regional Input-Output Database.

Click here for figure data

Figure 2.3.2: Total Foreign Trade by Sector, 2017 (\$ million)



\$ = United States dollar, ICT =information and communication technology. Source: Asian Development Bank Multi-Regional Input-Output Database.

Figure 2.3.3: Trend of Export Activity by End-Use Category, 2010–2017 (\$ million)



\$ = United States dollar.

Source: Asian Development Bank Multi-Regional Input-Output Database.

Click here for figure data

Figure 2.3.4: Shares of Sectors to Total Intermediate Exports, 2010–2017 (%)



Source: Asian Development Bank Multi-Regional Input-Output Database.

Click here for figure data

Figure 2.3.6: Trend of Import Activity by End-Use Category, 2010–2017 (\$ million)



\$ = United States dollar.

Source: Asian Development Bank Multi-Regional Input-Output Database.

Click here for figure data

Figure 2.3.7: Shares of Sectors to Total Intermediate Imports, 2010–2017 (%)



Source: Asian Development Bank Multi-Regional Input-Output Database.

Click here for figure data

Figure 2.3.5: Shares of Sectors to Total Final Exports, 2010–2017 (%)



Source: Asian Development Bank