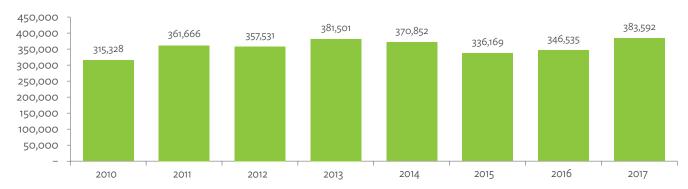

gional Input-Output Database.

Figure 3.3.8: Shares of Sectors to Total Final Imports, 2010–2017 (%)



Source: Asian Development Bank Multi-Regional Input-Output Database.

Jource. Asian Development Bank Multi Regional Input Output Batat

Click here for figure data

Figure 3.3.9: Ranking of Sectors According to Imported Input-to-Output Ratios and Exported Output-to-Output Ratios, 2017



ICT = information and communication technology.
Source: Asian Development Bank Multi-Regional Input-Output Database.

Click here for figure data

Figure 3.3.10: Total Foreign-Traded Input, 2010–2017 (\$ million)



\$ = United States dollar.
Source: Asian Development Bank Multi-Regional Input-Output Database.

Click here for figure data

Figure 3.3.11: Total Foreign-Traded Output, 2010–2017 (\$ million)



\$ = United States dollar. Source: Asian Development Bank Multi-Regional Input-Output Database.

Figure 3.3.12: Decomposition of Total Production Attributable to Domestic and Interregional Demand, 2010–2017 (\$ million)



<sup>\$ =</sup> United States dollar.

Source: Asian Development Bank Multi-Regional Input-Output Database..

Click here for figure data

Figure 3.3.13: Growth Rates of Production Components Based on Two-Region Input-Output Table, 2010–2017 (%)



Source: Asian Development Bank Multi-Regional Input-Output Database.

Click here for figure data

Figure 3.3.14: Gross Exports versus Value-Added Exports by Sector, 2017 (\$ million)



\$ = United States dollar, ICT = information and communication technology.

Note: "VAX\_G" refers to domestic value added ultimately absorbed