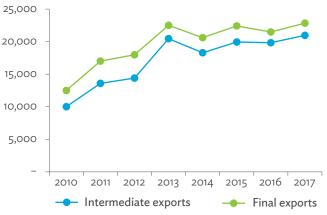

# TABLES, FIGURES, AND BOXES

| IARL  | .ES                                                                                             |    |
|-------|-------------------------------------------------------------------------------------------------|----|
| 1     | Example of an Input-Output Table                                                                | 1  |
| 2     | Sector Aggregation Used in Input-Output Tables                                                  | 2  |
| 3     | Multi-Region Input-Output Table                                                                 | 13 |
| Bangl | adesh                                                                                           |    |
| 1.1.1 | Gross Value Added Multipliers                                                                   | 24 |
| 1.1.2 | Import Multipliers                                                                              | 25 |
| 1.1.3 | Output Multipliers                                                                              | 26 |
| 1.2.1 | Input-Output Backward Linkage                                                                   | 29 |
| 1.2.2 | Input-Output Forward Linkage                                                                    | 30 |
| 1.3.1 | Production Attributable to Domestic Linkages by Sector, 2010–2017                               |    |
| 1.3.2 | Production Attributable to Linkages with the Rest of the World by Sector, 2010–2017             | 35 |
| 1.3.3 | Net Intraregional Multipliers (M1), 2010–2017                                                   | 36 |
| 1.3.4 | Net Interregional Multipliers (M2), 2010–2017                                                   | 37 |
| 1.3.5 | Net Feedback Multipliers (M3), 2010–2017                                                        | 38 |
| 1.3.6 | Comparison of Exports in Gross and Value-Added Terms, 2010–2017                                 |    |
| 1.3.7 | Comparison of Revealed Comparative Advantage Measures in Gross and Value-Added Terms, 2010–2017 | 39 |
| Bhuta | un                                                                                              |    |
| 2.1.1 | Gross Value Added Multipliers                                                                   | 48 |
| 2.1.2 | Import Multipliers                                                                              |    |
| 2.1.3 | Output Multipliers                                                                              |    |
| 2.2.1 | Input-Output Backward Linkage                                                                   | _  |
| 2.2.2 | Input-Output Forward Linkage                                                                    |    |
| 2.3.1 | Production Attributable to Domestic Linkages by Sector, 2010–2017                               |    |
| 2.3.2 | Production Attributable to Linkages with the Rest of the World by Sector, 2010–2017             |    |
| 2.3.3 | Net Intraregional Multipliers (M1), 2010–2017                                                   |    |
| 2.3.4 | Net Interregional Multipliers (M2), 2010–2017                                                   |    |
| 2.3.5 | Net Feedback Multipliers (M3), 2010–2017                                                        |    |
| 2.3.6 | Comparison of Exports in Gross and Value-Added Terms, 2010–2017                                 |    |
| 2.3.7 | Comparison of Revealed Comparative Advantage Measures in Gross and Value-Added Terms, 2010–2017 | _  |
| India |                                                                                                 |    |
| 3.1.1 | Gross Value Added Multipliers                                                                   | 72 |
| 3.1.2 | Import Multipliers                                                                              |    |
| 3.1.3 | Output Multipliers                                                                              |    |
| 3.2.1 | Input-Output Backward Linkage                                                                   |    |