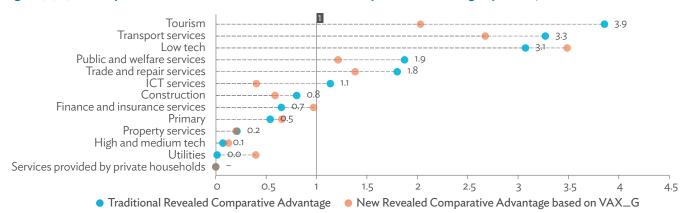

# TABLES, FIGURES, AND BOXES

| IARL  | .ES                                                                                             |    |
|-------|-------------------------------------------------------------------------------------------------|----|
| 1     | Example of an Input-Output Table                                                                | 1  |
| 2     | Sector Aggregation Used in Input-Output Tables                                                  | 2  |
| 3     | Multi-Region Input-Output Table                                                                 | 13 |
| Bangl | adesh                                                                                           |    |
| 1.1.1 | Gross Value Added Multipliers                                                                   | 24 |
| 1.1.2 | Import Multipliers                                                                              | 25 |
| 1.1.3 | Output Multipliers                                                                              | 26 |
| 1.2.1 | Input-Output Backward Linkage                                                                   | 29 |
| 1.2.2 | Input-Output Forward Linkage                                                                    | 30 |
| 1.3.1 | Production Attributable to Domestic Linkages by Sector, 2010–2017                               |    |
| 1.3.2 | Production Attributable to Linkages with the Rest of the World by Sector, 2010–2017             | 35 |
| 1.3.3 | Net Intraregional Multipliers (M1), 2010–2017                                                   | 36 |
| 1.3.4 | Net Interregional Multipliers (M2), 2010–2017                                                   | 37 |
| 1.3.5 | Net Feedback Multipliers (M3), 2010–2017                                                        | 38 |
| 1.3.6 | Comparison of Exports in Gross and Value-Added Terms, 2010–2017                                 |    |
| 1.3.7 | Comparison of Revealed Comparative Advantage Measures in Gross and Value-Added Terms, 2010–2017 | 39 |
| Bhuta | un                                                                                              |    |
| 2.1.1 | Gross Value Added Multipliers                                                                   | 48 |
| 2.1.2 | Import Multipliers                                                                              |    |
| 2.1.3 | Output Multipliers                                                                              |    |
| 2.2.1 | Input-Output Backward Linkage                                                                   | _  |
| 2.2.2 | Input-Output Forward Linkage                                                                    |    |
| 2.3.1 | Production Attributable to Domestic Linkages by Sector, 2010–2017                               |    |
| 2.3.2 | Production Attributable to Linkages with the Rest of the World by Sector, 2010–2017             |    |
| 2.3.3 | Net Intraregional Multipliers (M1), 2010–2017                                                   |    |
| 2.3.4 | Net Interregional Multipliers (M2), 2010–2017                                                   |    |
| 2.3.5 | Net Feedback Multipliers (M3), 2010–2017                                                        |    |
| 2.3.6 | Comparison of Exports in Gross and Value-Added Terms, 2010–2017                                 |    |
| 2.3.7 | Comparison of Revealed Comparative Advantage Measures in Gross and Value-Added Terms, 2010–2017 | _  |
| India |                                                                                                 |    |
| 3.1.1 | Gross Value Added Multipliers                                                                   | 72 |
| 3.1.2 | Import Multipliers                                                                              |    |
| 3.1.3 | Output Multipliers                                                                              |    |
| 3.2.1 | Input-Output Backward Linkage                                                                   |    |