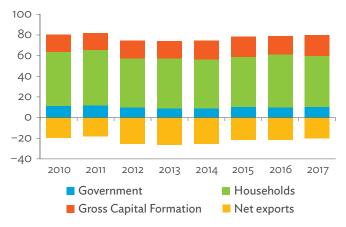

# TABLES, FIGURES, AND BOXES

| IARL  | .ES                                                                                             |    |
|-------|-------------------------------------------------------------------------------------------------|----|
| 1     | Example of an Input-Output Table                                                                | 1  |
| 2     | Sector Aggregation Used in Input-Output Tables                                                  | 2  |
| 3     | Multi-Region Input-Output Table                                                                 | 13 |
| Bangl | adesh                                                                                           |    |
| 1.1.1 | Gross Value Added Multipliers                                                                   | 24 |
| 1.1.2 | Import Multipliers                                                                              | 25 |
| 1.1.3 | Output Multipliers                                                                              | 26 |
| 1.2.1 | Input-Output Backward Linkage                                                                   | 29 |
| 1.2.2 | Input-Output Forward Linkage                                                                    | 30 |
| 1.3.1 | Production Attributable to Domestic Linkages by Sector, 2010–2017                               |    |
| 1.3.2 | Production Attributable to Linkages with the Rest of the World by Sector, 2010–2017             | 35 |
| 1.3.3 | Net Intraregional Multipliers (M1), 2010–2017                                                   | 36 |
| 1.3.4 | Net Interregional Multipliers (M2), 2010–2017                                                   | 37 |
| 1.3.5 | Net Feedback Multipliers (M3), 2010–2017                                                        | 38 |
| 1.3.6 | Comparison of Exports in Gross and Value-Added Terms, 2010–2017                                 |    |
| 1.3.7 | Comparison of Revealed Comparative Advantage Measures in Gross and Value-Added Terms, 2010–2017 | 39 |
| Bhuta | un                                                                                              |    |
| 2.1.1 | Gross Value Added Multipliers                                                                   | 48 |
| 2.1.2 | Import Multipliers                                                                              |    |
| 2.1.3 | Output Multipliers                                                                              |    |
| 2.2.1 | Input-Output Backward Linkage                                                                   | _  |
| 2.2.2 | Input-Output Forward Linkage                                                                    |    |
| 2.3.1 | Production Attributable to Domestic Linkages by Sector, 2010–2017                               |    |
| 2.3.2 | Production Attributable to Linkages with the Rest of the World by Sector, 2010–2017             |    |
| 2.3.3 | Net Intraregional Multipliers (M1), 2010–2017                                                   |    |
| 2.3.4 | Net Interregional Multipliers (M2), 2010–2017                                                   |    |
| 2.3.5 | Net Feedback Multipliers (M3), 2010–2017                                                        |    |
| 2.3.6 | Comparison of Exports in Gross and Value-Added Terms, 2010–2017                                 |    |
| 2.3.7 | Comparison of Revealed Comparative Advantage Measures in Gross and Value-Added Terms, 2010–2017 | _  |
| India |                                                                                                 |    |
| 3.1.1 | Gross Value Added Multipliers                                                                   | 72 |
| 3.1.2 | Import Multipliers                                                                              |    |
| 3.1.3 | Output Multipliers                                                                              |    |
| 3.2.1 | Input-Output Backward Linkage                                                                   |    |