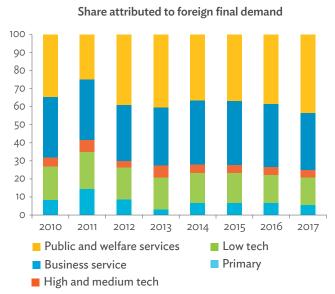

# TABLES, FIGURES, AND BOXES

| IARL  | .ES                                                                                             |    |
|-------|-------------------------------------------------------------------------------------------------|----|
| 1     | Example of an Input-Output Table                                                                | 1  |
| 2     | Sector Aggregation Used in Input-Output Tables                                                  | 2  |
| 3     | Multi-Region Input-Output Table                                                                 | 13 |
| Bangl | adesh                                                                                           |    |
| 1.1.1 | Gross Value Added Multipliers                                                                   | 24 |
| 1.1.2 | Import Multipliers                                                                              | 25 |
| 1.1.3 | Output Multipliers                                                                              | 26 |
| 1.2.1 | Input-Output Backward Linkage                                                                   | 29 |
| 1.2.2 | Input-Output Forward Linkage                                                                    | 30 |
| 1.3.1 | Production Attributable to Domestic Linkages by Sector, 2010–2017                               |    |
| 1.3.2 | Production Attributable to Linkages with the Rest of the World by Sector, 2010–2017             | 35 |
| 1.3.3 | Net Intraregional Multipliers (M1), 2010–2017                                                   | 36 |
| 1.3.4 | Net Interregional Multipliers (M2), 2010–2017                                                   | 37 |
| 1.3.5 | Net Feedback Multipliers (M3), 2010–2017                                                        | 38 |
| 1.3.6 | Comparison of Exports in Gross and Value-Added Terms, 2010–2017                                 |    |
| 1.3.7 | Comparison of Revealed Comparative Advantage Measures in Gross and Value-Added Terms, 2010–2017 | 39 |
| Bhuta | un                                                                                              |    |
| 2.1.1 | Gross Value Added Multipliers                                                                   | 48 |
| 2.1.2 | Import Multipliers                                                                              |    |
| 2.1.3 | Output Multipliers                                                                              |    |
| 2.2.1 | Input-Output Backward Linkage                                                                   | _  |
| 2.2.2 | Input-Output Forward Linkage                                                                    |    |
| 2.3.1 | Production Attributable to Domestic Linkages by Sector, 2010–2017                               |    |
| 2.3.2 | Production Attributable to Linkages with the Rest of the World by Sector, 2010–2017             |    |
| 2.3.3 | Net Intraregional Multipliers (M1), 2010–2017                                                   |    |
| 2.3.4 | Net Interregional Multipliers (M2), 2010–2017                                                   |    |
| 2.3.5 | Net Feedback Multipliers (M3), 2010–2017                                                        |    |
| 2.3.6 | Comparison of Exports in Gross and Value-Added Terms, 2010–2017                                 |    |
| 2.3.7 | Comparison of Revealed Comparative Advantage Measures in Gross and Value-Added Terms, 2010–2017 | _  |
| India |                                                                                                 |    |
| 3.1.1 | Gross Value Added Multipliers                                                                   | 72 |
| 3.1.2 | Import Multipliers                                                                              |    |
| 3.1.3 | Output Multipliers                                                                              |    |
| 3.2.1 | Input-Output Backward Linkage                                                                   |    |