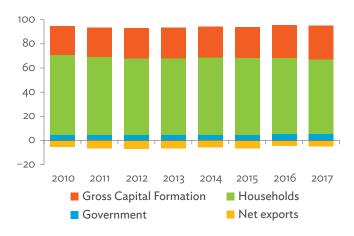

# TABLES, FIGURES, AND BOXES

| IARL  | .ES                                                                                             |    |
|-------|-------------------------------------------------------------------------------------------------|----|
| 1     | Example of an Input-Output Table                                                                | 1  |
| 2     | Sector Aggregation Used in Input-Output Tables                                                  | 2  |
| 3     | Multi-Region Input-Output Table                                                                 | 13 |
| Bangl | adesh                                                                                           |    |
| 1.1.1 | Gross Value Added Multipliers                                                                   | 24 |
| 1.1.2 | Import Multipliers                                                                              | 25 |
| 1.1.3 | Output Multipliers                                                                              | 26 |
| 1.2.1 | Input-Output Backward Linkage                                                                   | 29 |
| 1.2.2 | Input-Output Forward Linkage                                                                    | 30 |
| 1.3.1 | Production Attributable to Domestic Linkages by Sector, 2010–2017                               |    |
| 1.3.2 | Production Attributable to Linkages with the Rest of the World by Sector, 2010–2017             | 35 |
| 1.3.3 | Net Intraregional Multipliers (M1), 2010–2017                                                   | 36 |
| 1.3.4 | Net Interregional Multipliers (M2), 2010–2017                                                   | 37 |
| 1.3.5 | Net Feedback Multipliers (M3), 2010–2017                                                        | 38 |
| 1.3.6 | Comparison of Exports in Gross and Value-Added Terms, 2010–2017                                 |    |
| 1.3.7 | Comparison of Revealed Comparative Advantage Measures in Gross and Value-Added Terms, 2010–2017 | 39 |
| Bhuta | un                                                                                              |    |
| 2.1.1 | Gross Value Added Multipliers                                                                   | 48 |
| 2.1.2 | Import Multipliers                                                                              |    |
| 2.1.3 | Output Multipliers                                                                              |    |
| 2.2.1 | Input-Output Backward Linkage                                                                   | _  |
| 2.2.2 | Input-Output Forward Linkage                                                                    |    |
| 2.3.1 | Production Attributable to Domestic Linkages by Sector, 2010–2017                               |    |
| 2.3.2 | Production Attributable to Linkages with the Rest of the World by Sector, 2010–2017             |    |
| 2.3.3 | Net Intraregional Multipliers (M1), 2010–2017                                                   |    |
| 2.3.4 | Net Interregional Multipliers (M2), 2010–2017                                                   |    |
| 2.3.5 | Net Feedback Multipliers (M3), 2010–2017                                                        |    |
| 2.3.6 | Comparison of Exports in Gross and Value-Added Terms, 2010–2017                                 |    |
| 2.3.7 | Comparison of Revealed Comparative Advantage Measures in Gross and Value-Added Terms, 2010–2017 | _  |
| India |                                                                                                 |    |
| 3.1.1 | Gross Value Added Multipliers                                                                   | 72 |
| 3.1.2 | Import Multipliers                                                                              |    |
| 3.1.3 | Output Multipliers                                                                              |    |
| 3.2.1 | Input-Output Backward Linkage                                                                   |    |