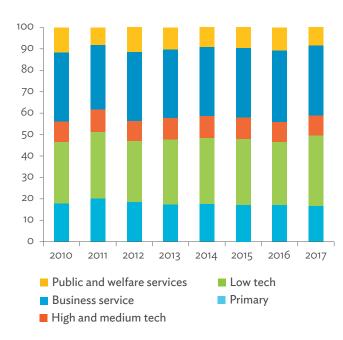

# TABLES, FIGURES, AND BOXES

| IARL  | .ES                                                                                             |    |
|-------|-------------------------------------------------------------------------------------------------|----|
| 1     | Example of an Input-Output Table                                                                | 1  |
| 2     | Sector Aggregation Used in Input-Output Tables                                                  | 2  |
| 3     | Multi-Region Input-Output Table                                                                 | 13 |
| Bangl | adesh                                                                                           |    |
| 1.1.1 | Gross Value Added Multipliers                                                                   | 24 |
| 1.1.2 | Import Multipliers                                                                              | 25 |
| 1.1.3 | Output Multipliers                                                                              | 26 |
| 1.2.1 | Input-Output Backward Linkage                                                                   | 29 |
| 1.2.2 | Input-Output Forward Linkage                                                                    | 30 |
| 1.3.1 | Production Attributable to Domestic Linkages by Sector, 2010–2017                               |    |
| 1.3.2 | Production Attributable to Linkages with the Rest of the World by Sector, 2010–2017             | 35 |
| 1.3.3 | Net Intraregional Multipliers (M1), 2010–2017                                                   | 36 |
| 1.3.4 | Net Interregional Multipliers (M2), 2010–2017                                                   | 37 |
| 1.3.5 | Net Feedback Multipliers (M3), 2010–2017                                                        | 38 |
| 1.3.6 | Comparison of Exports in Gross and Value-Added Terms, 2010–2017                                 |    |
| 1.3.7 | Comparison of Revealed Comparative Advantage Measures in Gross and Value-Added Terms, 2010–2017 | 39 |
| Bhuta | un                                                                                              |    |
| 2.1.1 | Gross Value Added Multipliers                                                                   | 48 |
| 2.1.2 | Import Multipliers                                                                              |    |
| 2.1.3 | Output Multipliers                                                                              |    |
| 2.2.1 | Input-Output Backward Linkage                                                                   | _  |
| 2.2.2 | Input-Output Forward Linkage                                                                    |    |
| 2.3.1 | Production Attributable to Domestic Linkages by Sector, 2010–2017                               |    |
| 2.3.2 | Production Attributable to Linkages with the Rest of the World by Sector, 2010–2017             |    |
| 2.3.3 | Net Intraregional Multipliers (M1), 2010–2017                                                   |    |
| 2.3.4 | Net Interregional Multipliers (M2), 2010–2017                                                   |    |
| 2.3.5 | Net Feedback Multipliers (M3), 2010–2017                                                        |    |
| 2.3.6 | Comparison of Exports in Gross and Value-Added Terms, 2010–2017                                 |    |
| 2.3.7 | Comparison of Revealed Comparative Advantage Measures in Gross and Value-Added Terms, 2010–2017 | _  |
| India |                                                                                                 |    |
| 3.1.1 | Gross Value Added Multipliers                                                                   | 72 |
| 3.1.2 | Import Multipliers                                                                              |    |
| 3.1.3 | Output Multipliers                                                                              |    |
| 3.2.1 | Input-Output Backward Linkage                                                                   |    |