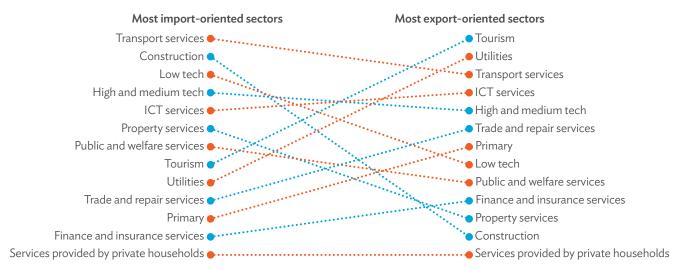

# TABLES, FIGURES, AND BOXES

| IARL  | .ES                                                                                             |    |
|-------|-------------------------------------------------------------------------------------------------|----|
| 1     | Example of an Input-Output Table                                                                | 1  |
| 2     | Sector Aggregation Used in Input-Output Tables                                                  | 2  |
| 3     | Multi-Region Input-Output Table                                                                 | 13 |
| Bangl | adesh                                                                                           |    |
| 1.1.1 | Gross Value Added Multipliers                                                                   | 24 |
| 1.1.2 | Import Multipliers                                                                              | 25 |
| 1.1.3 | Output Multipliers                                                                              | 26 |
| 1.2.1 | Input-Output Backward Linkage                                                                   | 29 |
| 1.2.2 | Input-Output Forward Linkage                                                                    | 30 |
| 1.3.1 | Production Attributable to Domestic Linkages by Sector, 2010–2017                               |    |
| 1.3.2 | Production Attributable to Linkages with the Rest of the World by Sector, 2010–2017             | 35 |
| 1.3.3 | Net Intraregional Multipliers (M1), 2010–2017                                                   | 36 |
| 1.3.4 | Net Interregional Multipliers (M2), 2010–2017                                                   | 37 |
| 1.3.5 | Net Feedback Multipliers (M3), 2010–2017                                                        | 38 |
| 1.3.6 | Comparison of Exports in Gross and Value-Added Terms, 2010–2017                                 |    |
| 1.3.7 | Comparison of Revealed Comparative Advantage Measures in Gross and Value-Added Terms, 2010–2017 | 39 |
| Bhuta | un                                                                                              |    |
| 2.1.1 | Gross Value Added Multipliers                                                                   | 48 |
| 2.1.2 | Import Multipliers                                                                              |    |
| 2.1.3 | Output Multipliers                                                                              |    |
| 2.2.1 | Input-Output Backward Linkage                                                                   | _  |
| 2.2.2 | Input-Output Forward Linkage                                                                    |    |
| 2.3.1 | Production Attributable to Domestic Linkages by Sector, 2010–2017                               |    |
| 2.3.2 | Production Attributable to Linkages with the Rest of the World by Sector, 2010–2017             |    |
| 2.3.3 | Net Intraregional Multipliers (M1), 2010–2017                                                   |    |
| 2.3.4 | Net Interregional Multipliers (M2), 2010–2017                                                   |    |
| 2.3.5 | Net Feedback Multipliers (M3), 2010–2017                                                        |    |
| 2.3.6 | Comparison of Exports in Gross and Value-Added Terms, 2010–2017                                 |    |
| 2.3.7 | Comparison of Revealed Comparative Advantage Measures in Gross and Value-Added Terms, 2010–2017 | _  |
| India |                                                                                                 |    |
| 3.1.1 | Gross Value Added Multipliers                                                                   | 72 |
| 3.1.2 | Import Multipliers                                                                              |    |
| 3.1.3 | Output Multipliers                                                                              |    |
| 3.2.1 | Input-Output Backward Linkage                                                                   |    |