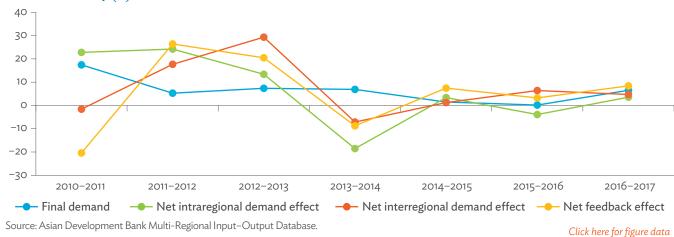

# TABLES, FIGURES, AND BOXES

| IARL  | .ES                                                                                             |    |
|-------|-------------------------------------------------------------------------------------------------|----|
| 1     | Example of an Input-Output Table                                                                | 1  |
| 2     | Sector Aggregation Used in Input-Output Tables                                                  | 2  |
| 3     | Multi-Region Input-Output Table                                                                 | 13 |
| Bangl | adesh                                                                                           |    |
| 1.1.1 | Gross Value Added Multipliers                                                                   | 24 |
| 1.1.2 | Import Multipliers                                                                              | 25 |
| 1.1.3 | Output Multipliers                                                                              | 26 |
| 1.2.1 | Input-Output Backward Linkage                                                                   | 29 |
| 1.2.2 | Input-Output Forward Linkage                                                                    | 30 |
| 1.3.1 | Production Attributable to Domestic Linkages by Sector, 2010–2017                               |    |
| 1.3.2 | Production Attributable to Linkages with the Rest of the World by Sector, 2010–2017             | 35 |
| 1.3.3 | Net Intraregional Multipliers (M1), 2010–2017                                                   | 36 |
| 1.3.4 | Net Interregional Multipliers (M2), 2010–2017                                                   | 37 |
| 1.3.5 | Net Feedback Multipliers (M3), 2010–2017                                                        | 38 |
| 1.3.6 | Comparison of Exports in Gross and Value-Added Terms, 2010–2017                                 |    |
| 1.3.7 | Comparison of Revealed Comparative Advantage Measures in Gross and Value-Added Terms, 2010–2017 | 39 |
| Bhuta | un                                                                                              |    |
| 2.1.1 | Gross Value Added Multipliers                                                                   | 48 |
| 2.1.2 | Import Multipliers                                                                              |    |
| 2.1.3 | Output Multipliers                                                                              |    |
| 2.2.1 | Input-Output Backward Linkage                                                                   | _  |
| 2.2.2 | Input-Output Forward Linkage                                                                    |    |
| 2.3.1 | Production Attributable to Domestic Linkages by Sector, 2010–2017                               |    |
| 2.3.2 | Production Attributable to Linkages with the Rest of the World by Sector, 2010–2017             |    |
| 2.3.3 | Net Intraregional Multipliers (M1), 2010–2017                                                   |    |
| 2.3.4 | Net Interregional Multipliers (M2), 2010–2017                                                   |    |
| 2.3.5 | Net Feedback Multipliers (M3), 2010–2017                                                        |    |
| 2.3.6 | Comparison of Exports in Gross and Value-Added Terms, 2010–2017                                 |    |
| 2.3.7 | Comparison of Revealed Comparative Advantage Measures in Gross and Value-Added Terms, 2010–2017 | _  |
| India |                                                                                                 |    |
| 3.1.1 | Gross Value Added Multipliers                                                                   | 72 |
| 3.1.2 | Import Multipliers                                                                              |    |
| 3.1.3 | Output Multipliers                                                                              |    |
| 3.2.1 | Input-Output Backward Linkage                                                                   |    |