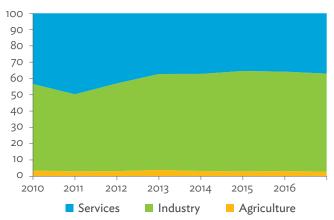

# TABLES, FIGURES, AND BOXES

| IARL  | .ES                                                                                             |    |
|-------|-------------------------------------------------------------------------------------------------|----|
| 1     | Example of an Input-Output Table                                                                | 1  |
| 2     | Sector Aggregation Used in Input-Output Tables                                                  | 2  |
| 3     | Multi-Region Input-Output Table                                                                 | 13 |
| Bangl | adesh                                                                                           |    |
| 1.1.1 | Gross Value Added Multipliers                                                                   | 24 |
| 1.1.2 | Import Multipliers                                                                              | 25 |
| 1.1.3 | Output Multipliers                                                                              | 26 |
| 1.2.1 | Input-Output Backward Linkage                                                                   | 29 |
| 1.2.2 | Input-Output Forward Linkage                                                                    | 30 |
| 1.3.1 | Production Attributable to Domestic Linkages by Sector, 2010–2017                               |    |
| 1.3.2 | Production Attributable to Linkages with the Rest of the World by Sector, 2010–2017             | 35 |
| 1.3.3 | Net Intraregional Multipliers (M1), 2010–2017                                                   | 36 |
| 1.3.4 | Net Interregional Multipliers (M2), 2010–2017                                                   | 37 |
| 1.3.5 | Net Feedback Multipliers (M3), 2010–2017                                                        | 38 |
| 1.3.6 | Comparison of Exports in Gross and Value-Added Terms, 2010–2017                                 |    |
| 1.3.7 | Comparison of Revealed Comparative Advantage Measures in Gross and Value-Added Terms, 2010–2017 | 39 |
| Bhuta | un                                                                                              |    |
| 2.1.1 | Gross Value Added Multipliers                                                                   | 48 |
| 2.1.2 | Import Multipliers                                                                              |    |
| 2.1.3 | Output Multipliers                                                                              |    |
| 2.2.1 | Input-Output Backward Linkage                                                                   | _  |
| 2.2.2 | Input-Output Forward Linkage                                                                    |    |
| 2.3.1 | Production Attributable to Domestic Linkages by Sector, 2010–2017                               |    |
| 2.3.2 | Production Attributable to Linkages with the Rest of the World by Sector, 2010–2017             |    |
| 2.3.3 | Net Intraregional Multipliers (M1), 2010–2017                                                   |    |
| 2.3.4 | Net Interregional Multipliers (M2), 2010–2017                                                   |    |
| 2.3.5 | Net Feedback Multipliers (M3), 2010–2017                                                        |    |
| 2.3.6 | Comparison of Exports in Gross and Value-Added Terms, 2010–2017                                 |    |
| 2.3.7 | Comparison of Revealed Comparative Advantage Measures in Gross and Value-Added Terms, 2010–2017 | _  |
| India |                                                                                                 |    |
| 3.1.1 | Gross Value Added Multipliers                                                                   | 72 |
| 3.1.2 | Import Multipliers                                                                              |    |
| 3.1.3 | Output Multipliers                                                                              |    |
| 3.2.1 | Input-Output Backward Linkage                                                                   |    |