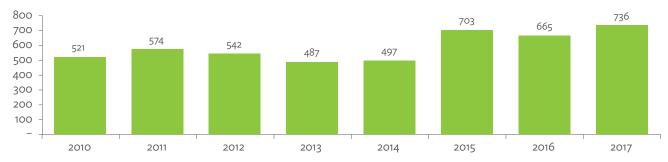

# TABLES, FIGURES, AND BOXES

| IARL  | .ES                                                                                             |    |
|-------|-------------------------------------------------------------------------------------------------|----|
| 1     | Example of an Input-Output Table                                                                | 1  |
| 2     | Sector Aggregation Used in Input-Output Tables                                                  | 2  |
| 3     | Multi-Region Input-Output Table                                                                 | 13 |
| Bangl | adesh                                                                                           |    |
| 1.1.1 | Gross Value Added Multipliers                                                                   | 24 |
| 1.1.2 | Import Multipliers                                                                              | 25 |
| 1.1.3 | Output Multipliers                                                                              | 26 |
| 1.2.1 | Input-Output Backward Linkage                                                                   | 29 |
| 1.2.2 | Input-Output Forward Linkage                                                                    | 30 |
| 1.3.1 | Production Attributable to Domestic Linkages by Sector, 2010–2017                               |    |
| 1.3.2 | Production Attributable to Linkages with the Rest of the World by Sector, 2010–2017             | 35 |
| 1.3.3 | Net Intraregional Multipliers (M1), 2010–2017                                                   | 36 |
| 1.3.4 | Net Interregional Multipliers (M2), 2010–2017                                                   | 37 |
| 1.3.5 | Net Feedback Multipliers (M3), 2010–2017                                                        | 38 |
| 1.3.6 | Comparison of Exports in Gross and Value-Added Terms, 2010–2017                                 |    |
| 1.3.7 | Comparison of Revealed Comparative Advantage Measures in Gross and Value-Added Terms, 2010–2017 | 39 |
| Bhuta | un                                                                                              |    |
| 2.1.1 | Gross Value Added Multipliers                                                                   | 48 |
| 2.1.2 | Import Multipliers                                                                              |    |
| 2.1.3 | Output Multipliers                                                                              |    |
| 2.2.1 | Input-Output Backward Linkage                                                                   | _  |
| 2.2.2 | Input-Output Forward Linkage                                                                    |    |
| 2.3.1 | Production Attributable to Domestic Linkages by Sector, 2010–2017                               |    |
| 2.3.2 | Production Attributable to Linkages with the Rest of the World by Sector, 2010–2017             |    |
| 2.3.3 | Net Intraregional Multipliers (M1), 2010–2017                                                   |    |
| 2.3.4 | Net Interregional Multipliers (M2), 2010–2017                                                   |    |
| 2.3.5 | Net Feedback Multipliers (M3), 2010–2017                                                        |    |
| 2.3.6 | Comparison of Exports in Gross and Value-Added Terms, 2010–2017                                 |    |
| 2.3.7 | Comparison of Revealed Comparative Advantage Measures in Gross and Value-Added Terms, 2010–2017 | _  |
| India |                                                                                                 |    |
| 3.1.1 | Gross Value Added Multipliers                                                                   | 72 |
| 3.1.2 | Import Multipliers                                                                              |    |
| 3.1.3 | Output Multipliers                                                                              |    |
| 3.2.1 | Input-Output Backward Linkage                                                                   |    |