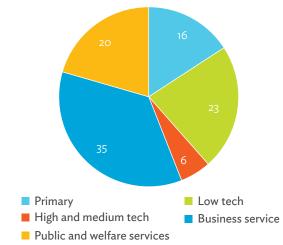

# TABLES, FIGURES, AND BOXES

| IARL  | .ES                                                                                             |    |
|-------|-------------------------------------------------------------------------------------------------|----|
| 1     | Example of an Input-Output Table                                                                | 1  |
| 2     | Sector Aggregation Used in Input-Output Tables                                                  | 2  |
| 3     | Multi-Region Input-Output Table                                                                 | 13 |
| Bangl | adesh                                                                                           |    |
| 1.1.1 | Gross Value Added Multipliers                                                                   | 24 |
| 1.1.2 | Import Multipliers                                                                              | 25 |
| 1.1.3 | Output Multipliers                                                                              | 26 |
| 1.2.1 | Input-Output Backward Linkage                                                                   | 29 |
| 1.2.2 | Input-Output Forward Linkage                                                                    | 30 |
| 1.3.1 | Production Attributable to Domestic Linkages by Sector, 2010–2017                               |    |
| 1.3.2 | Production Attributable to Linkages with the Rest of the World by Sector, 2010–2017             | 35 |
| 1.3.3 | Net Intraregional Multipliers (M1), 2010–2017                                                   | 36 |
| 1.3.4 | Net Interregional Multipliers (M2), 2010–2017                                                   | 37 |
| 1.3.5 | Net Feedback Multipliers (M3), 2010–2017                                                        | 38 |
| 1.3.6 | Comparison of Exports in Gross and Value-Added Terms, 2010–2017                                 |    |
| 1.3.7 | Comparison of Revealed Comparative Advantage Measures in Gross and Value-Added Terms, 2010–2017 | 39 |
| Bhuta | un                                                                                              |    |
| 2.1.1 | Gross Value Added Multipliers                                                                   | 48 |
| 2.1.2 | Import Multipliers                                                                              |    |
| 2.1.3 | Output Multipliers                                                                              |    |
| 2.2.1 | Input-Output Backward Linkage                                                                   | _  |
| 2.2.2 | Input-Output Forward Linkage                                                                    |    |
| 2.3.1 | Production Attributable to Domestic Linkages by Sector, 2010–2017                               |    |
| 2.3.2 | Production Attributable to Linkages with the Rest of the World by Sector, 2010–2017             |    |
| 2.3.3 | Net Intraregional Multipliers (M1), 2010–2017                                                   |    |
| 2.3.4 | Net Interregional Multipliers (M2), 2010–2017                                                   |    |
| 2.3.5 | Net Feedback Multipliers (M3), 2010–2017                                                        |    |
| 2.3.6 | Comparison of Exports in Gross and Value-Added Terms, 2010–2017                                 |    |
| 2.3.7 | Comparison of Revealed Comparative Advantage Measures in Gross and Value-Added Terms, 2010–2017 | _  |
| India |                                                                                                 |    |
| 3.1.1 | Gross Value Added Multipliers                                                                   | 72 |
| 3.1.2 | Import Multipliers                                                                              |    |
| 3.1.3 | Output Multipliers                                                                              |    |
| 3.2.1 | Input-Output Backward Linkage                                                                   |    |