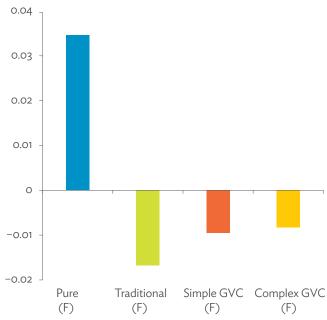

# TABLES, FIGURES, AND BOXES

| IARL  | .ES                                                                                             |    |
|-------|-------------------------------------------------------------------------------------------------|----|
| 1     | Example of an Input-Output Table                                                                | 1  |
| 2     | Sector Aggregation Used in Input-Output Tables                                                  | 2  |
| 3     | Multi-Region Input-Output Table                                                                 | 13 |
| Bangl | adesh                                                                                           |    |
| 1.1.1 | Gross Value Added Multipliers                                                                   | 24 |
| 1.1.2 | Import Multipliers                                                                              | 25 |
| 1.1.3 | Output Multipliers                                                                              | 26 |
| 1.2.1 | Input-Output Backward Linkage                                                                   | 29 |
| 1.2.2 | Input-Output Forward Linkage                                                                    | 30 |
| 1.3.1 | Production Attributable to Domestic Linkages by Sector, 2010–2017                               |    |
| 1.3.2 | Production Attributable to Linkages with the Rest of the World by Sector, 2010–2017             | 35 |
| 1.3.3 | Net Intraregional Multipliers (M1), 2010–2017                                                   | 36 |
| 1.3.4 | Net Interregional Multipliers (M2), 2010–2017                                                   | 37 |
| 1.3.5 | Net Feedback Multipliers (M3), 2010–2017                                                        | 38 |
| 1.3.6 | Comparison of Exports in Gross and Value-Added Terms, 2010–2017                                 |    |
| 1.3.7 | Comparison of Revealed Comparative Advantage Measures in Gross and Value-Added Terms, 2010–2017 | 39 |
| Bhuta | un                                                                                              |    |
| 2.1.1 | Gross Value Added Multipliers                                                                   | 48 |
| 2.1.2 | Import Multipliers                                                                              |    |
| 2.1.3 | Output Multipliers                                                                              |    |
| 2.2.1 | Input-Output Backward Linkage                                                                   | _  |
| 2.2.2 | Input-Output Forward Linkage                                                                    |    |
| 2.3.1 | Production Attributable to Domestic Linkages by Sector, 2010–2017                               |    |
| 2.3.2 | Production Attributable to Linkages with the Rest of the World by Sector, 2010–2017             |    |
| 2.3.3 | Net Intraregional Multipliers (M1), 2010–2017                                                   |    |
| 2.3.4 | Net Interregional Multipliers (M2), 2010–2017                                                   |    |
| 2.3.5 | Net Feedback Multipliers (M3), 2010–2017                                                        |    |
| 2.3.6 | Comparison of Exports in Gross and Value-Added Terms, 2010–2017                                 |    |
| 2.3.7 | Comparison of Revealed Comparative Advantage Measures in Gross and Value-Added Terms, 2010–2017 | _  |
| India |                                                                                                 |    |
| 3.1.1 | Gross Value Added Multipliers                                                                   | 72 |
| 3.1.2 | Import Multipliers                                                                              |    |
| 3.1.3 | Output Multipliers                                                                              |    |
| 3.2.1 | Input-Output Backward Linkage                                                                   |    |