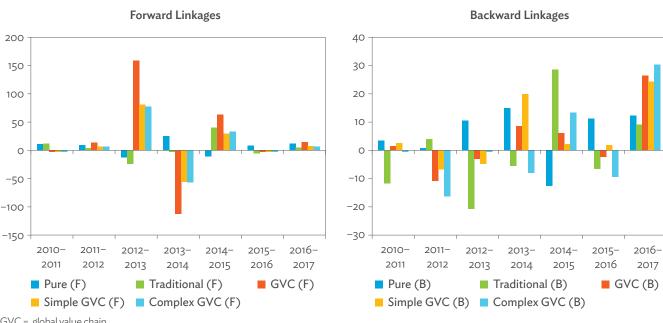

es, 2010–2017 (%)



GVC = global value chain.

 $Source: A sian\ Development\ Bank\ Multi-Regional\ Input-Output\ Database.$ 

Click here for figure data

Figure 2.4.9: Simple Global Value Chain Production Activities as a Share of Total Global Value Chain Production Activities Based on Backward Linkages (%)



GVC = global value chain.

Source: Asian Development Bank Multi-Regional Input-Output Database.

Figure 2.4.10: Global Value Chain Participation Based on Forward and Backward Linkages at the Sectoral Level, 2010 and 2017



ICT = information and communication technology.

Source: Asian Development Bank Multi-Regional Input-Output Database.

Click here for figure data

Figure 2.4.11: Nominal Growth Rates of Different Value-Added Activities in the Manufacturing Sector, 2010-2017 (%)



GVC = global value chain.

Source: Asian Development Bank Multi-Regional Input-Output Database.

3.1

## OVERVIEW OF PRODUCTION AND DEMAND STRUCTURES

### India

Figure 3.1.1a: Gross Domestic Product Scaled to 2010 Levels in Comparison with the Rest of the World, 2010–2017 (%)



Source: Asian Development Bank Multi-Regional Input-Output Database.

Click here for figure data

Figure 3.1.1b: Gross Domestic Product Share by 5-Sector Aggregation, 2017 (%)



Source: Asian Development Bank Multi-Regional Input-Output Database.

Click here for figure data

Figure 3.1.2a: Gross Domestic Product Trend by Final Consumption Expenditure Components, 2010–2017 (\$ million)



\$ = United States dollar.

Source: Asian Development Bank Multi-Regional Input-Output Database.

Click here for figure data