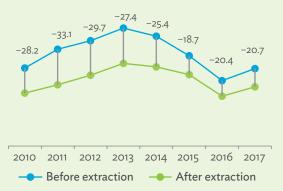

# TABLES, FIGURES, AND BOXES

| IARL  | .ES                                                                                             |    |
|-------|-------------------------------------------------------------------------------------------------|----|
| 1     | Example of an Input-Output Table                                                                | 1  |
| 2     | Sector Aggregation Used in Input-Output Tables                                                  | 2  |
| 3     | Multi-Region Input-Output Table                                                                 | 13 |
| Bangl | adesh                                                                                           |    |
| 1.1.1 | Gross Value Added Multipliers                                                                   | 24 |
| 1.1.2 | Import Multipliers                                                                              | 25 |
| 1.1.3 | Output Multipliers                                                                              | 26 |
| 1.2.1 | Input-Output Backward Linkage                                                                   | 29 |
| 1.2.2 | Input-Output Forward Linkage                                                                    | 30 |
| 1.3.1 | Production Attributable to Domestic Linkages by Sector, 2010–2017                               |    |
| 1.3.2 | Production Attributable to Linkages with the Rest of the World by Sector, 2010–2017             | 35 |
| 1.3.3 | Net Intraregional Multipliers (M1), 2010–2017                                                   | 36 |
| 1.3.4 | Net Interregional Multipliers (M2), 2010–2017                                                   | 37 |
| 1.3.5 | Net Feedback Multipliers (M3), 2010–2017                                                        | 38 |
| 1.3.6 | Comparison of Exports in Gross and Value-Added Terms, 2010–2017                                 |    |
| 1.3.7 | Comparison of Revealed Comparative Advantage Measures in Gross and Value-Added Terms, 2010–2017 | 39 |
| Bhuta | un                                                                                              |    |
| 2.1.1 | Gross Value Added Multipliers                                                                   | 48 |
| 2.1.2 | Import Multipliers                                                                              |    |
| 2.1.3 | Output Multipliers                                                                              |    |
| 2.2.1 | Input-Output Backward Linkage                                                                   | _  |
| 2.2.2 | Input-Output Forward Linkage                                                                    |    |
| 2.3.1 | Production Attributable to Domestic Linkages by Sector, 2010–2017                               |    |
| 2.3.2 | Production Attributable to Linkages with the Rest of the World by Sector, 2010–2017             |    |
| 2.3.3 | Net Intraregional Multipliers (M1), 2010–2017                                                   |    |
| 2.3.4 | Net Interregional Multipliers (M2), 2010–2017                                                   |    |
| 2.3.5 | Net Feedback Multipliers (M3), 2010–2017                                                        |    |
| 2.3.6 | Comparison of Exports in Gross and Value-Added Terms, 2010–2017                                 |    |
| 2.3.7 | Comparison of Revealed Comparative Advantage Measures in Gross and Value-Added Terms, 2010–2017 | _  |
| India |                                                                                                 |    |
| 3.1.1 | Gross Value Added Multipliers                                                                   | 72 |
| 3.1.2 | Import Multipliers                                                                              |    |
| 3.1.3 | Output Multipliers                                                                              |    |
| 3.2.1 | Input-Output Backward Linkage                                                                   |    |