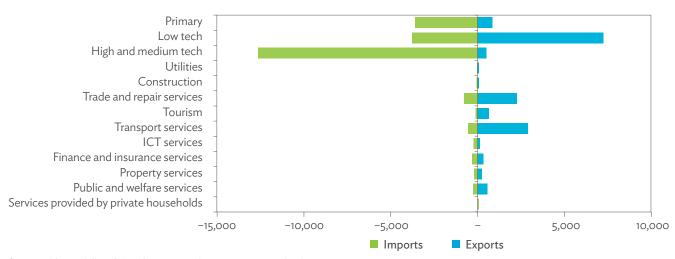

# **CONTENTS**

| Foreword                                                          | xx                                                                                                              |
|-------------------------------------------------------------------|-----------------------------------------------------------------------------------------------------------------|
| Acknowledgments                                                   |                                                                                                                 |
| Abbreviations                                                     |                                                                                                                 |
|                                                                   |                                                                                                                 |
| Technical Note                                                    |                                                                                                                 |
| Part 1: Overview of Production and Demand Structures              |                                                                                                                 |
| Part 2: Domestic Interindustry Linkages                           | 5                                                                                                               |
| Part 3: International Trade and Production Linkages               | 8                                                                                                               |
| Part 4: Global Value Chain Indicators                             | 12                                                                                                              |
|                                                                   |                                                                                                                 |
| Bangladesh                                                        |                                                                                                                 |
| Bhutan                                                            |                                                                                                                 |
| India                                                             |                                                                                                                 |
| Kazakhstan                                                        | The second se |
| Kyrgyz Republic                                                   |                                                                                                                 |
| Maldives                                                          |                                                                                                                 |
| Nepal                                                             |                                                                                                                 |
| Pakistan                                                          |                                                                                                                 |
| Pakistan                                                          |                                                                                                                 |
| Sri Lanka                                                         | 212                                                                                                             |
| Appendix 1: Input–Output Tables for 2010 and 2017—Bangladesh      | 227                                                                                                             |
| Appendix 1: Input-Output Tables for 2010 and 2017—Bangladesh      |                                                                                                                 |
| Appendix 2: Input-Output Tables for 2010 and 2017—Brittan         | _                                                                                                               |
| Appendix 4: Input-Output Tables for 2010 and 2017—India           |                                                                                                                 |
|                                                                   |                                                                                                                 |
| Appendix 5: Input-Output Tables for 2010 and 2017—Kyrgyz Republic | _                                                                                                               |
| Appendix 6: Input-Output Tables for 2010 and 2017—Maldives        |                                                                                                                 |
| Appendix 7: Input-Output Tables for 2010 and 2017—Nepal           |                                                                                                                 |
| Appendix 8: Input-Output Tables for 2010 and 2017—Pakistan        |                                                                                                                 |
| Appendix 9: Input–Output Tables for 2010 and 2017—Sri Lanka       | 405                                                                                                             |