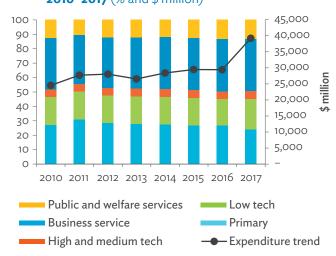

# TABLES, FIGURES, AND BOXES

| IARL  | .ES                                                                                             |    |
|-------|-------------------------------------------------------------------------------------------------|----|
| 1     | Example of an Input-Output Table                                                                | 1  |
| 2     | Sector Aggregation Used in Input-Output Tables                                                  | 2  |
| 3     | Multi-Region Input-Output Table                                                                 | 13 |
| Bangl | adesh                                                                                           |    |
| 1.1.1 | Gross Value Added Multipliers                                                                   | 24 |
| 1.1.2 | Import Multipliers                                                                              | 25 |
| 1.1.3 | Output Multipliers                                                                              | 26 |
| 1.2.1 | Input-Output Backward Linkage                                                                   | 29 |
| 1.2.2 | Input-Output Forward Linkage                                                                    | 30 |
| 1.3.1 | Production Attributable to Domestic Linkages by Sector, 2010–2017                               |    |
| 1.3.2 | Production Attributable to Linkages with the Rest of the World by Sector, 2010–2017             | 35 |
| 1.3.3 | Net Intraregional Multipliers (M1), 2010–2017                                                   | 36 |
| 1.3.4 | Net Interregional Multipliers (M2), 2010–2017                                                   | 37 |
| 1.3.5 | Net Feedback Multipliers (M3), 2010–2017                                                        | 38 |
| 1.3.6 | Comparison of Exports in Gross and Value-Added Terms, 2010–2017                                 |    |
| 1.3.7 | Comparison of Revealed Comparative Advantage Measures in Gross and Value-Added Terms, 2010–2017 | 39 |
| Bhuta | un                                                                                              |    |
| 2.1.1 | Gross Value Added Multipliers                                                                   | 48 |
| 2.1.2 | Import Multipliers                                                                              |    |
| 2.1.3 | Output Multipliers                                                                              |    |
| 2.2.1 | Input-Output Backward Linkage                                                                   | _  |
| 2.2.2 | Input-Output Forward Linkage                                                                    |    |
| 2.3.1 | Production Attributable to Domestic Linkages by Sector, 2010–2017                               |    |
| 2.3.2 | Production Attributable to Linkages with the Rest of the World by Sector, 2010–2017             |    |
| 2.3.3 | Net Intraregional Multipliers (M1), 2010–2017                                                   |    |
| 2.3.4 | Net Interregional Multipliers (M2), 2010–2017                                                   |    |
| 2.3.5 | Net Feedback Multipliers (M3), 2010–2017                                                        |    |
| 2.3.6 | Comparison of Exports in Gross and Value-Added Terms, 2010–2017                                 |    |
| 2.3.7 | Comparison of Revealed Comparative Advantage Measures in Gross and Value-Added Terms, 2010–2017 | _  |
| India |                                                                                                 |    |
| 3.1.1 | Gross Value Added Multipliers                                                                   | 72 |
| 3.1.2 | Import Multipliers                                                                              |    |
| 3.1.3 | Output Multipliers                                                                              |    |
| 3.2.1 | Input-Output Backward Linkage                                                                   |    |