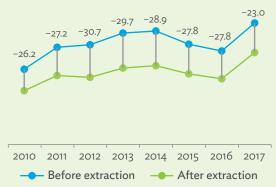

# TABLES, FIGURES, AND BOXES

| IARL  | .ES                                                                                             |    |
|-------|-------------------------------------------------------------------------------------------------|----|
| 1     | Example of an Input-Output Table                                                                | 1  |
| 2     | Sector Aggregation Used in Input-Output Tables                                                  | 2  |
| 3     | Multi-Region Input-Output Table                                                                 | 13 |
| Bangl | adesh                                                                                           |    |
| 1.1.1 | Gross Value Added Multipliers                                                                   | 24 |
| 1.1.2 | Import Multipliers                                                                              | 25 |
| 1.1.3 | Output Multipliers                                                                              | 26 |
| 1.2.1 | Input-Output Backward Linkage                                                                   | 29 |
| 1.2.2 | Input-Output Forward Linkage                                                                    | 30 |
| 1.3.1 | Production Attributable to Domestic Linkages by Sector, 2010–2017                               |    |
| 1.3.2 | Production Attributable to Linkages with the Rest of the World by Sector, 2010–2017             | 35 |
| 1.3.3 | Net Intraregional Multipliers (M1), 2010–2017                                                   | 36 |
| 1.3.4 | Net Interregional Multipliers (M2), 2010–2017                                                   | 37 |
| 1.3.5 | Net Feedback Multipliers (M3), 2010–2017                                                        | 38 |
| 1.3.6 | Comparison of Exports in Gross and Value-Added Terms, 2010–2017                                 |    |
| 1.3.7 | Comparison of Revealed Comparative Advantage Measures in Gross and Value-Added Terms, 2010–2017 | 39 |
| Bhuta | un                                                                                              |    |
| 2.1.1 | Gross Value Added Multipliers                                                                   | 48 |
| 2.1.2 | Import Multipliers                                                                              |    |
| 2.1.3 | Output Multipliers                                                                              |    |
| 2.2.1 | Input-Output Backward Linkage                                                                   | _  |
| 2.2.2 | Input-Output Forward Linkage                                                                    |    |
| 2.3.1 | Production Attributable to Domestic Linkages by Sector, 2010–2017                               |    |
| 2.3.2 | Production Attributable to Linkages with the Rest of the World by Sector, 2010–2017             |    |
| 2.3.3 | Net Intraregional Multipliers (M1), 2010–2017                                                   |    |
| 2.3.4 | Net Interregional Multipliers (M2), 2010–2017                                                   |    |
| 2.3.5 | Net Feedback Multipliers (M3), 2010–2017                                                        |    |
| 2.3.6 | Comparison of Exports in Gross and Value-Added Terms, 2010–2017                                 |    |
| 2.3.7 | Comparison of Revealed Comparative Advantage Measures in Gross and Value-Added Terms, 2010–2017 | _  |
| India |                                                                                                 |    |
| 3.1.1 | Gross Value Added Multipliers                                                                   | 72 |
| 3.1.2 | Import Multipliers                                                                              |    |
| 3.1.3 | Output Multipliers                                                                              |    |
| 3.2.1 | Input-Output Backward Linkage                                                                   |    |