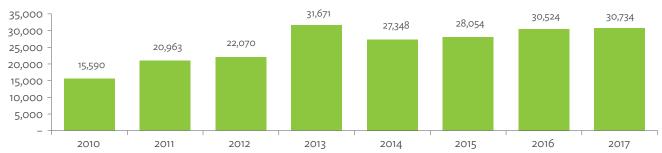

# TABLES, FIGURES, AND BOXES

| IARL  | .ES                                                                                             |    |
|-------|-------------------------------------------------------------------------------------------------|----|
| 1     | Example of an Input-Output Table                                                                | 1  |
| 2     | Sector Aggregation Used in Input-Output Tables                                                  | 2  |
| 3     | Multi-Region Input-Output Table                                                                 | 13 |
| Bangl | adesh                                                                                           |    |
| 1.1.1 | Gross Value Added Multipliers                                                                   | 24 |
| 1.1.2 | Import Multipliers                                                                              | 25 |
| 1.1.3 | Output Multipliers                                                                              | 26 |
| 1.2.1 | Input-Output Backward Linkage                                                                   | 29 |
| 1.2.2 | Input-Output Forward Linkage                                                                    | 30 |
| 1.3.1 | Production Attributable to Domestic Linkages by Sector, 2010–2017                               |    |
| 1.3.2 | Production Attributable to Linkages with the Rest of the World by Sector, 2010–2017             | 35 |
| 1.3.3 | Net Intraregional Multipliers (M1), 2010–2017                                                   | 36 |
| 1.3.4 | Net Interregional Multipliers (M2), 2010–2017                                                   | 37 |
| 1.3.5 | Net Feedback Multipliers (M3), 2010–2017                                                        | 38 |
| 1.3.6 | Comparison of Exports in Gross and Value-Added Terms, 2010–2017                                 |    |
| 1.3.7 | Comparison of Revealed Comparative Advantage Measures in Gross and Value-Added Terms, 2010–2017 | 39 |
| Bhuta | un                                                                                              |    |
| 2.1.1 | Gross Value Added Multipliers                                                                   | 48 |
| 2.1.2 | Import Multipliers                                                                              |    |
| 2.1.3 | Output Multipliers                                                                              |    |
| 2.2.1 | Input-Output Backward Linkage                                                                   | _  |
| 2.2.2 | Input-Output Forward Linkage                                                                    |    |
| 2.3.1 | Production Attributable to Domestic Linkages by Sector, 2010–2017                               |    |
| 2.3.2 | Production Attributable to Linkages with the Rest of the World by Sector, 2010–2017             |    |
| 2.3.3 | Net Intraregional Multipliers (M1), 2010–2017                                                   |    |
| 2.3.4 | Net Interregional Multipliers (M2), 2010–2017                                                   |    |
| 2.3.5 | Net Feedback Multipliers (M3), 2010–2017                                                        |    |
| 2.3.6 | Comparison of Exports in Gross and Value-Added Terms, 2010–2017                                 |    |
| 2.3.7 | Comparison of Revealed Comparative Advantage Measures in Gross and Value-Added Terms, 2010–2017 | _  |
| India |                                                                                                 |    |
| 3.1.1 | Gross Value Added Multipliers                                                                   | 72 |
| 3.1.2 | Import Multipliers                                                                              |    |
| 3.1.3 | Output Multipliers                                                                              |    |
| 3.2.1 | Input-Output Backward Linkage                                                                   |    |