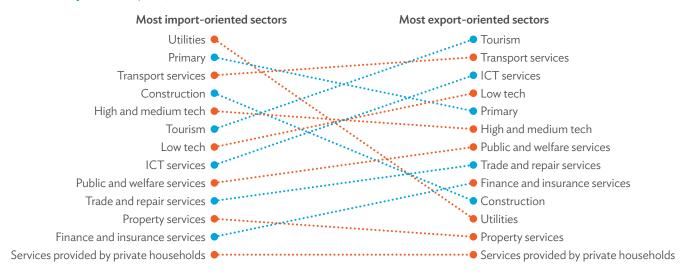

# TABLES, FIGURES, AND BOXES

| IARL  | .ES                                                                                             |    |
|-------|-------------------------------------------------------------------------------------------------|----|
| 1     | Example of an Input-Output Table                                                                | 1  |
| 2     | Sector Aggregation Used in Input-Output Tables                                                  | 2  |
| 3     | Multi-Region Input-Output Table                                                                 | 13 |
| Bangl | adesh                                                                                           |    |
| 1.1.1 | Gross Value Added Multipliers                                                                   | 24 |
| 1.1.2 | Import Multipliers                                                                              | 25 |
| 1.1.3 | Output Multipliers                                                                              | 26 |
| 1.2.1 | Input-Output Backward Linkage                                                                   | 29 |
| 1.2.2 | Input-Output Forward Linkage                                                                    | 30 |
| 1.3.1 | Production Attributable to Domestic Linkages by Sector, 2010–2017                               |    |
| 1.3.2 | Production Attributable to Linkages with the Rest of the World by Sector, 2010–2017             | 35 |
| 1.3.3 | Net Intraregional Multipliers (M1), 2010–2017                                                   | 36 |
| 1.3.4 | Net Interregional Multipliers (M2), 2010–2017                                                   | 37 |
| 1.3.5 | Net Feedback Multipliers (M3), 2010–2017                                                        | 38 |
| 1.3.6 | Comparison of Exports in Gross and Value-Added Terms, 2010–2017                                 |    |
| 1.3.7 | Comparison of Revealed Comparative Advantage Measures in Gross and Value-Added Terms, 2010–2017 | 39 |
| Bhuta | un                                                                                              |    |
| 2.1.1 | Gross Value Added Multipliers                                                                   | 48 |
| 2.1.2 | Import Multipliers                                                                              |    |
| 2.1.3 | Output Multipliers                                                                              |    |
| 2.2.1 | Input-Output Backward Linkage                                                                   | _  |
| 2.2.2 | Input-Output Forward Linkage                                                                    |    |
| 2.3.1 | Production Attributable to Domestic Linkages by Sector, 2010–2017                               |    |
| 2.3.2 | Production Attributable to Linkages with the Rest of the World by Sector, 2010–2017             |    |
| 2.3.3 | Net Intraregional Multipliers (M1), 2010–2017                                                   |    |
| 2.3.4 | Net Interregional Multipliers (M2), 2010–2017                                                   |    |
| 2.3.5 | Net Feedback Multipliers (M3), 2010–2017                                                        |    |
| 2.3.6 | Comparison of Exports in Gross and Value-Added Terms, 2010–2017                                 |    |
| 2.3.7 | Comparison of Revealed Comparative Advantage Measures in Gross and Value-Added Terms, 2010–2017 | _  |
| India |                                                                                                 |    |
| 3.1.1 | Gross Value Added Multipliers                                                                   | 72 |
| 3.1.2 | Import Multipliers                                                                              |    |
| 3.1.3 | Output Multipliers                                                                              |    |
| 3.2.1 | Input-Output Backward Linkage                                                                   |    |