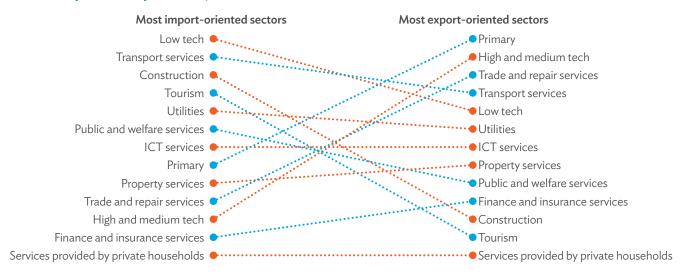

# TABLES, FIGURES, AND BOXES

| IARL  | .ES                                                                                             |    |
|-------|-------------------------------------------------------------------------------------------------|----|
| 1     | Example of an Input-Output Table                                                                | 1  |
| 2     | Sector Aggregation Used in Input-Output Tables                                                  | 2  |
| 3     | Multi-Region Input-Output Table                                                                 | 13 |
| Bangl | adesh                                                                                           |    |
| 1.1.1 | Gross Value Added Multipliers                                                                   | 24 |
| 1.1.2 | Import Multipliers                                                                              | 25 |
| 1.1.3 | Output Multipliers                                                                              | 26 |
| 1.2.1 | Input-Output Backward Linkage                                                                   | 29 |
| 1.2.2 | Input-Output Forward Linkage                                                                    | 30 |
| 1.3.1 | Production Attributable to Domestic Linkages by Sector, 2010–2017                               |    |
| 1.3.2 | Production Attributable to Linkages with the Rest of the World by Sector, 2010–2017             | 35 |
| 1.3.3 | Net Intraregional Multipliers (M1), 2010–2017                                                   | 36 |
| 1.3.4 | Net Interregional Multipliers (M2), 2010–2017                                                   | 37 |
| 1.3.5 | Net Feedback Multipliers (M3), 2010–2017                                                        | 38 |
| 1.3.6 | Comparison of Exports in Gross and Value-Added Terms, 2010–2017                                 |    |
| 1.3.7 | Comparison of Revealed Comparative Advantage Measures in Gross and Value-Added Terms, 2010–2017 | 39 |
| Bhuta | un                                                                                              |    |
| 2.1.1 | Gross Value Added Multipliers                                                                   | 48 |
| 2.1.2 | Import Multipliers                                                                              |    |
| 2.1.3 | Output Multipliers                                                                              |    |
| 2.2.1 | Input-Output Backward Linkage                                                                   | _  |
| 2.2.2 | Input-Output Forward Linkage                                                                    |    |
| 2.3.1 | Production Attributable to Domestic Linkages by Sector, 2010–2017                               |    |
| 2.3.2 | Production Attributable to Linkages with the Rest of the World by Sector, 2010–2017             |    |
| 2.3.3 | Net Intraregional Multipliers (M1), 2010–2017                                                   |    |
| 2.3.4 | Net Interregional Multipliers (M2), 2010–2017                                                   |    |
| 2.3.5 | Net Feedback Multipliers (M3), 2010–2017                                                        |    |
| 2.3.6 | Comparison of Exports in Gross and Value-Added Terms, 2010–2017                                 |    |
| 2.3.7 | Comparison of Revealed Comparative Advantage Measures in Gross and Value-Added Terms, 2010–2017 | _  |
| India |                                                                                                 |    |
| 3.1.1 | Gross Value Added Multipliers                                                                   | 72 |
| 3.1.2 | Import Multipliers                                                                              |    |
| 3.1.3 | Output Multipliers                                                                              |    |
| 3.2.1 | Input-Output Backward Linkage                                                                   |    |