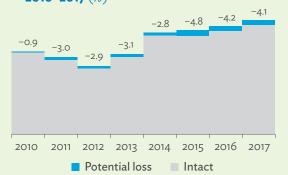

# TABLES, FIGURES, AND BOXES

| IARL  | .ES                                                                                             |    |
|-------|-------------------------------------------------------------------------------------------------|----|
| 1     | Example of an Input-Output Table                                                                | 1  |
| 2     | Sector Aggregation Used in Input-Output Tables                                                  | 2  |
| 3     | Multi-Region Input-Output Table                                                                 | 13 |
| Bangl | adesh                                                                                           |    |
| 1.1.1 | Gross Value Added Multipliers                                                                   | 24 |
| 1.1.2 | Import Multipliers                                                                              | 25 |
| 1.1.3 | Output Multipliers                                                                              | 26 |
| 1.2.1 | Input-Output Backward Linkage                                                                   | 29 |
| 1.2.2 | Input-Output Forward Linkage                                                                    | 30 |
| 1.3.1 | Production Attributable to Domestic Linkages by Sector, 2010–2017                               |    |
| 1.3.2 | Production Attributable to Linkages with the Rest of the World by Sector, 2010–2017             | 35 |
| 1.3.3 | Net Intraregional Multipliers (M1), 2010–2017                                                   | 36 |
| 1.3.4 | Net Interregional Multipliers (M2), 2010–2017                                                   | 37 |
| 1.3.5 | Net Feedback Multipliers (M3), 2010–2017                                                        | 38 |
| 1.3.6 | Comparison of Exports in Gross and Value-Added Terms, 2010–2017                                 |    |
| 1.3.7 | Comparison of Revealed Comparative Advantage Measures in Gross and Value-Added Terms, 2010–2017 | 39 |
| Bhuta | un                                                                                              |    |
| 2.1.1 | Gross Value Added Multipliers                                                                   | 48 |
| 2.1.2 | Import Multipliers                                                                              |    |
| 2.1.3 | Output Multipliers                                                                              |    |
| 2.2.1 | Input-Output Backward Linkage                                                                   | _  |
| 2.2.2 | Input-Output Forward Linkage                                                                    |    |
| 2.3.1 | Production Attributable to Domestic Linkages by Sector, 2010–2017                               |    |
| 2.3.2 | Production Attributable to Linkages with the Rest of the World by Sector, 2010–2017             |    |
| 2.3.3 | Net Intraregional Multipliers (M1), 2010–2017                                                   |    |
| 2.3.4 | Net Interregional Multipliers (M2), 2010–2017                                                   |    |
| 2.3.5 | Net Feedback Multipliers (M3), 2010–2017                                                        |    |
| 2.3.6 | Comparison of Exports in Gross and Value-Added Terms, 2010–2017                                 |    |
| 2.3.7 | Comparison of Revealed Comparative Advantage Measures in Gross and Value-Added Terms, 2010–2017 | _  |
| India |                                                                                                 |    |
| 3.1.1 | Gross Value Added Multipliers                                                                   | 72 |
| 3.1.2 | Import Multipliers                                                                              |    |
| 3.1.3 | Output Multipliers                                                                              |    |
| 3.2.1 | Input-Output Backward Linkage                                                                   |    |