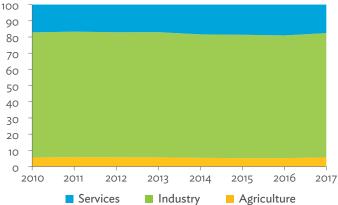

# TABLES, FIGURES, AND BOXES

| IARL  | .ES                                                                                             |    |
|-------|-------------------------------------------------------------------------------------------------|----|
| 1     | Example of an Input-Output Table                                                                | 1  |
| 2     | Sector Aggregation Used in Input-Output Tables                                                  | 2  |
| 3     | Multi-Region Input-Output Table                                                                 | 13 |
| Bangl | adesh                                                                                           |    |
| 1.1.1 | Gross Value Added Multipliers                                                                   | 24 |
| 1.1.2 | Import Multipliers                                                                              | 25 |
| 1.1.3 | Output Multipliers                                                                              | 26 |
| 1.2.1 | Input-Output Backward Linkage                                                                   | 29 |
| 1.2.2 | Input-Output Forward Linkage                                                                    | 30 |
| 1.3.1 | Production Attributable to Domestic Linkages by Sector, 2010–2017                               |    |
| 1.3.2 | Production Attributable to Linkages with the Rest of the World by Sector, 2010–2017             | 35 |
| 1.3.3 | Net Intraregional Multipliers (M1), 2010–2017                                                   | 36 |
| 1.3.4 | Net Interregional Multipliers (M2), 2010–2017                                                   | 37 |
| 1.3.5 | Net Feedback Multipliers (M3), 2010–2017                                                        | 38 |
| 1.3.6 | Comparison of Exports in Gross and Value-Added Terms, 2010–2017                                 |    |
| 1.3.7 | Comparison of Revealed Comparative Advantage Measures in Gross and Value-Added Terms, 2010–2017 | 39 |
| Bhuta | un                                                                                              |    |
| 2.1.1 | Gross Value Added Multipliers                                                                   | 48 |
| 2.1.2 | Import Multipliers                                                                              |    |
| 2.1.3 | Output Multipliers                                                                              |    |
| 2.2.1 | Input-Output Backward Linkage                                                                   | _  |
| 2.2.2 | Input-Output Forward Linkage                                                                    |    |
| 2.3.1 | Production Attributable to Domestic Linkages by Sector, 2010–2017                               |    |
| 2.3.2 | Production Attributable to Linkages with the Rest of the World by Sector, 2010–2017             |    |
| 2.3.3 | Net Intraregional Multipliers (M1), 2010–2017                                                   |    |
| 2.3.4 | Net Interregional Multipliers (M2), 2010–2017                                                   |    |
| 2.3.5 | Net Feedback Multipliers (M3), 2010–2017                                                        |    |
| 2.3.6 | Comparison of Exports in Gross and Value-Added Terms, 2010–2017                                 |    |
| 2.3.7 | Comparison of Revealed Comparative Advantage Measures in Gross and Value-Added Terms, 2010–2017 | _  |
| India |                                                                                                 |    |
| 3.1.1 | Gross Value Added Multipliers                                                                   | 72 |
| 3.1.2 | Import Multipliers                                                                              |    |
| 3.1.3 | Output Multipliers                                                                              |    |
| 3.2.1 | Input-Output Backward Linkage                                                                   |    |