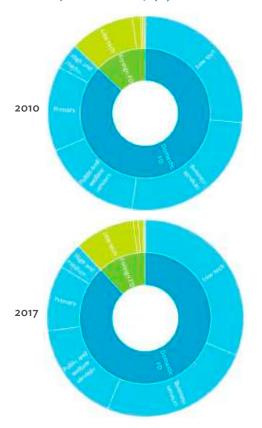

# TABLES, FIGURES, AND BOXES

| IARL  | .ES                                                                                             |    |
|-------|-------------------------------------------------------------------------------------------------|----|
| 1     | Example of an Input-Output Table                                                                | 1  |
| 2     | Sector Aggregation Used in Input-Output Tables                                                  | 2  |
| 3     | Multi-Region Input-Output Table                                                                 | 13 |
| Bangl | adesh                                                                                           |    |
| 1.1.1 | Gross Value Added Multipliers                                                                   | 24 |
| 1.1.2 | Import Multipliers                                                                              | 25 |
| 1.1.3 | Output Multipliers                                                                              | 26 |
| 1.2.1 | Input-Output Backward Linkage                                                                   | 29 |
| 1.2.2 | Input-Output Forward Linkage                                                                    | 30 |
| 1.3.1 | Production Attributable to Domestic Linkages by Sector, 2010–2017                               |    |
| 1.3.2 | Production Attributable to Linkages with the Rest of the World by Sector, 2010–2017             | 35 |
| 1.3.3 | Net Intraregional Multipliers (M1), 2010–2017                                                   | 36 |
| 1.3.4 | Net Interregional Multipliers (M2), 2010–2017                                                   | 37 |
| 1.3.5 | Net Feedback Multipliers (M3), 2010–2017                                                        | 38 |
| 1.3.6 | Comparison of Exports in Gross and Value-Added Terms, 2010–2017                                 |    |
| 1.3.7 | Comparison of Revealed Comparative Advantage Measures in Gross and Value-Added Terms, 2010–2017 | 39 |
| Bhuta | un                                                                                              |    |
| 2.1.1 | Gross Value Added Multipliers                                                                   | 48 |
| 2.1.2 | Import Multipliers                                                                              |    |
| 2.1.3 | Output Multipliers                                                                              |    |
| 2.2.1 | Input-Output Backward Linkage                                                                   | _  |
| 2.2.2 | Input-Output Forward Linkage                                                                    |    |
| 2.3.1 | Production Attributable to Domestic Linkages by Sector, 2010–2017                               |    |
| 2.3.2 | Production Attributable to Linkages with the Rest of the World by Sector, 2010–2017             |    |
| 2.3.3 | Net Intraregional Multipliers (M1), 2010–2017                                                   |    |
| 2.3.4 | Net Interregional Multipliers (M2), 2010–2017                                                   |    |
| 2.3.5 | Net Feedback Multipliers (M3), 2010–2017                                                        |    |
| 2.3.6 | Comparison of Exports in Gross and Value-Added Terms, 2010–2017                                 |    |
| 2.3.7 | Comparison of Revealed Comparative Advantage Measures in Gross and Value-Added Terms, 2010–2017 | _  |
| India |                                                                                                 |    |
| 3.1.1 | Gross Value Added Multipliers                                                                   | 72 |
| 3.1.2 | Import Multipliers                                                                              |    |
| 3.1.3 | Output Multipliers                                                                              |    |
| 3.2.1 | Input-Output Backward Linkage                                                                   |    |