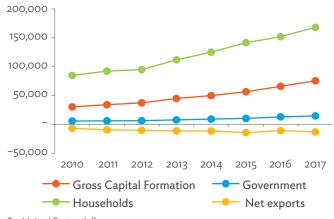

# TABLES, FIGURES, AND BOXES

| IARL  | .ES                                                                                             |    |
|-------|-------------------------------------------------------------------------------------------------|----|
| 1     | Example of an Input-Output Table                                                                | 1  |
| 2     | Sector Aggregation Used in Input-Output Tables                                                  | 2  |
| 3     | Multi-Region Input-Output Table                                                                 | 13 |
| Bangl | adesh                                                                                           |    |
| 1.1.1 | Gross Value Added Multipliers                                                                   | 24 |
| 1.1.2 | Import Multipliers                                                                              | 25 |
| 1.1.3 | Output Multipliers                                                                              | 26 |
| 1.2.1 | Input-Output Backward Linkage                                                                   | 29 |
| 1.2.2 | Input-Output Forward Linkage                                                                    | 30 |
| 1.3.1 | Production Attributable to Domestic Linkages by Sector, 2010–2017                               |    |
| 1.3.2 | Production Attributable to Linkages with the Rest of the World by Sector, 2010–2017             | 35 |
| 1.3.3 | Net Intraregional Multipliers (M1), 2010–2017                                                   | 36 |
| 1.3.4 | Net Interregional Multipliers (M2), 2010–2017                                                   | 37 |
| 1.3.5 | Net Feedback Multipliers (M3), 2010–2017                                                        | 38 |
| 1.3.6 | Comparison of Exports in Gross and Value-Added Terms, 2010–2017                                 |    |
| 1.3.7 | Comparison of Revealed Comparative Advantage Measures in Gross and Value-Added Terms, 2010–2017 | 39 |
| Bhuta | un                                                                                              |    |
| 2.1.1 | Gross Value Added Multipliers                                                                   | 48 |
| 2.1.2 | Import Multipliers                                                                              |    |
| 2.1.3 | Output Multipliers                                                                              |    |
| 2.2.1 | Input-Output Backward Linkage                                                                   | _  |
| 2.2.2 | Input-Output Forward Linkage                                                                    |    |
| 2.3.1 | Production Attributable to Domestic Linkages by Sector, 2010–2017                               |    |
| 2.3.2 | Production Attributable to Linkages with the Rest of the World by Sector, 2010–2017             |    |
| 2.3.3 | Net Intraregional Multipliers (M1), 2010–2017                                                   |    |
| 2.3.4 | Net Interregional Multipliers (M2), 2010–2017                                                   |    |
| 2.3.5 | Net Feedback Multipliers (M3), 2010–2017                                                        |    |
| 2.3.6 | Comparison of Exports in Gross and Value-Added Terms, 2010–2017                                 |    |
| 2.3.7 | Comparison of Revealed Comparative Advantage Measures in Gross and Value-Added Terms, 2010–2017 | _  |
| India |                                                                                                 |    |
| 3.1.1 | Gross Value Added Multipliers                                                                   | 72 |
| 3.1.2 | Import Multipliers                                                                              |    |
| 3.1.3 | Output Multipliers                                                                              |    |
| 3.2.1 | Input-Output Backward Linkage                                                                   |    |