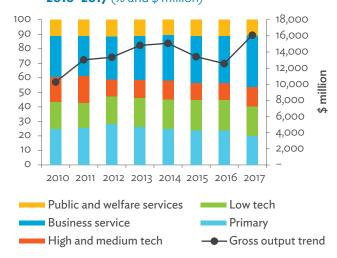

# TABLES, FIGURES, AND BOXES

| IARL  | .ES                                                                                             |    |
|-------|-------------------------------------------------------------------------------------------------|----|
| 1     | Example of an Input-Output Table                                                                | 1  |
| 2     | Sector Aggregation Used in Input-Output Tables                                                  | 2  |
| 3     | Multi-Region Input-Output Table                                                                 | 13 |
| Bangl | adesh                                                                                           |    |
| 1.1.1 | Gross Value Added Multipliers                                                                   | 24 |
| 1.1.2 | Import Multipliers                                                                              | 25 |
| 1.1.3 | Output Multipliers                                                                              | 26 |
| 1.2.1 | Input-Output Backward Linkage                                                                   | 29 |
| 1.2.2 | Input-Output Forward Linkage                                                                    | 30 |
| 1.3.1 | Production Attributable to Domestic Linkages by Sector, 2010–2017                               |    |
| 1.3.2 | Production Attributable to Linkages with the Rest of the World by Sector, 2010–2017             | 35 |
| 1.3.3 | Net Intraregional Multipliers (M1), 2010–2017                                                   | 36 |
| 1.3.4 | Net Interregional Multipliers (M2), 2010–2017                                                   | 37 |
| 1.3.5 | Net Feedback Multipliers (M3), 2010–2017                                                        | 38 |
| 1.3.6 | Comparison of Exports in Gross and Value-Added Terms, 2010–2017                                 |    |
| 1.3.7 | Comparison of Revealed Comparative Advantage Measures in Gross and Value-Added Terms, 2010–2017 | 39 |
| Bhuta | un                                                                                              |    |
| 2.1.1 | Gross Value Added Multipliers                                                                   | 48 |
| 2.1.2 | Import Multipliers                                                                              |    |
| 2.1.3 | Output Multipliers                                                                              |    |
| 2.2.1 | Input-Output Backward Linkage                                                                   | _  |
| 2.2.2 | Input-Output Forward Linkage                                                                    |    |
| 2.3.1 | Production Attributable to Domestic Linkages by Sector, 2010–2017                               |    |
| 2.3.2 | Production Attributable to Linkages with the Rest of the World by Sector, 2010–2017             |    |
| 2.3.3 | Net Intraregional Multipliers (M1), 2010–2017                                                   |    |
| 2.3.4 | Net Interregional Multipliers (M2), 2010–2017                                                   |    |
| 2.3.5 | Net Feedback Multipliers (M3), 2010–2017                                                        |    |
| 2.3.6 | Comparison of Exports in Gross and Value-Added Terms, 2010–2017                                 |    |
| 2.3.7 | Comparison of Revealed Comparative Advantage Measures in Gross and Value-Added Terms, 2010–2017 | _  |
| India |                                                                                                 |    |
| 3.1.1 | Gross Value Added Multipliers                                                                   | 72 |
| 3.1.2 | Import Multipliers                                                                              |    |
| 3.1.3 | Output Multipliers                                                                              |    |
| 3.2.1 | Input-Output Backward Linkage                                                                   |    |