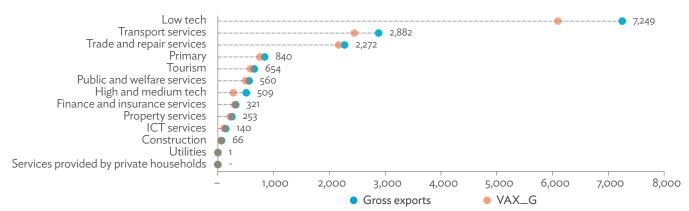

# TABLES, FIGURES, AND BOXES

| IARL  | .ES                                                                                             |    |
|-------|-------------------------------------------------------------------------------------------------|----|
| 1     | Example of an Input-Output Table                                                                | 1  |
| 2     | Sector Aggregation Used in Input-Output Tables                                                  | 2  |
| 3     | Multi-Region Input-Output Table                                                                 | 13 |
| Bangl | adesh                                                                                           |    |
| 1.1.1 | Gross Value Added Multipliers                                                                   | 24 |
| 1.1.2 | Import Multipliers                                                                              | 25 |
| 1.1.3 | Output Multipliers                                                                              | 26 |
| 1.2.1 | Input-Output Backward Linkage                                                                   | 29 |
| 1.2.2 | Input-Output Forward Linkage                                                                    | 30 |
| 1.3.1 | Production Attributable to Domestic Linkages by Sector, 2010–2017                               |    |
| 1.3.2 | Production Attributable to Linkages with the Rest of the World by Sector, 2010–2017             | 35 |
| 1.3.3 | Net Intraregional Multipliers (M1), 2010–2017                                                   | 36 |
| 1.3.4 | Net Interregional Multipliers (M2), 2010–2017                                                   | 37 |
| 1.3.5 | Net Feedback Multipliers (M3), 2010–2017                                                        | 38 |
| 1.3.6 | Comparison of Exports in Gross and Value-Added Terms, 2010–2017                                 |    |
| 1.3.7 | Comparison of Revealed Comparative Advantage Measures in Gross and Value-Added Terms, 2010–2017 | 39 |
| Bhuta | un                                                                                              |    |
| 2.1.1 | Gross Value Added Multipliers                                                                   | 48 |
| 2.1.2 | Import Multipliers                                                                              |    |
| 2.1.3 | Output Multipliers                                                                              |    |
| 2.2.1 | Input-Output Backward Linkage                                                                   | _  |
| 2.2.2 | Input-Output Forward Linkage                                                                    |    |
| 2.3.1 | Production Attributable to Domestic Linkages by Sector, 2010–2017                               |    |
| 2.3.2 | Production Attributable to Linkages with the Rest of the World by Sector, 2010–2017             |    |
| 2.3.3 | Net Intraregional Multipliers (M1), 2010–2017                                                   |    |
| 2.3.4 | Net Interregional Multipliers (M2), 2010–2017                                                   |    |
| 2.3.5 | Net Feedback Multipliers (M3), 2010–2017                                                        |    |
| 2.3.6 | Comparison of Exports in Gross and Value-Added Terms, 2010–2017                                 |    |
| 2.3.7 | Comparison of Revealed Comparative Advantage Measures in Gross and Value-Added Terms, 2010–2017 | _  |
| India |                                                                                                 |    |
| 3.1.1 | Gross Value Added Multipliers                                                                   | 72 |
| 3.1.2 | Import Multipliers                                                                              |    |
| 3.1.3 | Output Multipliers                                                                              |    |
| 3.2.1 | Input-Output Backward Linkage                                                                   |    |