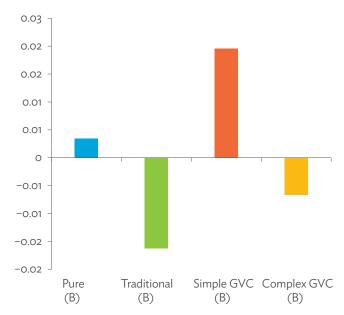

# TABLES, FIGURES, AND BOXES

| IARL  | .ES                                                                                             |    |
|-------|-------------------------------------------------------------------------------------------------|----|
| 1     | Example of an Input-Output Table                                                                | 1  |
| 2     | Sector Aggregation Used in Input-Output Tables                                                  | 2  |
| 3     | Multi-Region Input-Output Table                                                                 | 13 |
| Bangl | adesh                                                                                           |    |
| 1.1.1 | Gross Value Added Multipliers                                                                   | 24 |
| 1.1.2 | Import Multipliers                                                                              | 25 |
| 1.1.3 | Output Multipliers                                                                              | 26 |
| 1.2.1 | Input-Output Backward Linkage                                                                   | 29 |
| 1.2.2 | Input-Output Forward Linkage                                                                    | 30 |
| 1.3.1 | Production Attributable to Domestic Linkages by Sector, 2010–2017                               |    |
| 1.3.2 | Production Attributable to Linkages with the Rest of the World by Sector, 2010–2017             | 35 |
| 1.3.3 | Net Intraregional Multipliers (M1), 2010–2017                                                   | 36 |
| 1.3.4 | Net Interregional Multipliers (M2), 2010–2017                                                   | 37 |
| 1.3.5 | Net Feedback Multipliers (M3), 2010–2017                                                        | 38 |
| 1.3.6 | Comparison of Exports in Gross and Value-Added Terms, 2010–2017                                 |    |
| 1.3.7 | Comparison of Revealed Comparative Advantage Measures in Gross and Value-Added Terms, 2010–2017 | 39 |
| Bhuta | un                                                                                              |    |
| 2.1.1 | Gross Value Added Multipliers                                                                   | 48 |
| 2.1.2 | Import Multipliers                                                                              |    |
| 2.1.3 | Output Multipliers                                                                              |    |
| 2.2.1 | Input-Output Backward Linkage                                                                   | _  |
| 2.2.2 | Input-Output Forward Linkage                                                                    |    |
| 2.3.1 | Production Attributable to Domestic Linkages by Sector, 2010–2017                               |    |
| 2.3.2 | Production Attributable to Linkages with the Rest of the World by Sector, 2010–2017             |    |
| 2.3.3 | Net Intraregional Multipliers (M1), 2010–2017                                                   |    |
| 2.3.4 | Net Interregional Multipliers (M2), 2010–2017                                                   |    |
| 2.3.5 | Net Feedback Multipliers (M3), 2010–2017                                                        |    |
| 2.3.6 | Comparison of Exports in Gross and Value-Added Terms, 2010–2017                                 |    |
| 2.3.7 | Comparison of Revealed Comparative Advantage Measures in Gross and Value-Added Terms, 2010–2017 | _  |
| India |                                                                                                 |    |
| 3.1.1 | Gross Value Added Multipliers                                                                   | 72 |
| 3.1.2 | Import Multipliers                                                                              |    |
| 3.1.3 | Output Multipliers                                                                              |    |
| 3.2.1 | Input-Output Backward Linkage                                                                   |    |