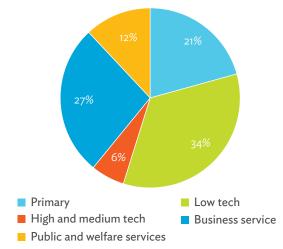

# TABLES, FIGURES, AND BOXES

| IARL  | .ES                                                                                             |    |
|-------|-------------------------------------------------------------------------------------------------|----|
| 1     | Example of an Input-Output Table                                                                | 1  |
| 2     | Sector Aggregation Used in Input-Output Tables                                                  | 2  |
| 3     | Multi-Region Input-Output Table                                                                 | 13 |
| Bangl | adesh                                                                                           |    |
| 1.1.1 | Gross Value Added Multipliers                                                                   | 24 |
| 1.1.2 | Import Multipliers                                                                              | 25 |
| 1.1.3 | Output Multipliers                                                                              | 26 |
| 1.2.1 | Input-Output Backward Linkage                                                                   | 29 |
| 1.2.2 | Input-Output Forward Linkage                                                                    | 30 |
| 1.3.1 | Production Attributable to Domestic Linkages by Sector, 2010–2017                               |    |
| 1.3.2 | Production Attributable to Linkages with the Rest of the World by Sector, 2010–2017             | 35 |
| 1.3.3 | Net Intraregional Multipliers (M1), 2010–2017                                                   | 36 |
| 1.3.4 | Net Interregional Multipliers (M2), 2010–2017                                                   | 37 |
| 1.3.5 | Net Feedback Multipliers (M3), 2010–2017                                                        | 38 |
| 1.3.6 | Comparison of Exports in Gross and Value-Added Terms, 2010–2017                                 |    |
| 1.3.7 | Comparison of Revealed Comparative Advantage Measures in Gross and Value-Added Terms, 2010–2017 | 39 |
| Bhuta | un                                                                                              |    |
| 2.1.1 | Gross Value Added Multipliers                                                                   | 48 |
| 2.1.2 | Import Multipliers                                                                              |    |
| 2.1.3 | Output Multipliers                                                                              |    |
| 2.2.1 | Input-Output Backward Linkage                                                                   | _  |
| 2.2.2 | Input-Output Forward Linkage                                                                    |    |
| 2.3.1 | Production Attributable to Domestic Linkages by Sector, 2010–2017                               |    |
| 2.3.2 | Production Attributable to Linkages with the Rest of the World by Sector, 2010–2017             |    |
| 2.3.3 | Net Intraregional Multipliers (M1), 2010–2017                                                   |    |
| 2.3.4 | Net Interregional Multipliers (M2), 2010–2017                                                   |    |
| 2.3.5 | Net Feedback Multipliers (M3), 2010–2017                                                        |    |
| 2.3.6 | Comparison of Exports in Gross and Value-Added Terms, 2010–2017                                 |    |
| 2.3.7 | Comparison of Revealed Comparative Advantage Measures in Gross and Value-Added Terms, 2010–2017 | _  |
| India |                                                                                                 |    |
| 3.1.1 | Gross Value Added Multipliers                                                                   | 72 |
| 3.1.2 | Import Multipliers                                                                              |    |
| 3.1.3 | Output Multipliers                                                                              |    |
| 3.2.1 | Input-Output Backward Linkage                                                                   |    |