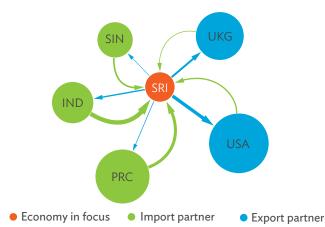

| 1.155 | 1.686 | 1.145 | 1.874 | 1.213 |
| Services provided by private households 0.000  | 0.000     | 0.000             | 0.000 | 0.000 | 0.000 | 0.000 | 0.000 | 0.000 | 0.000 | 0.000    | 0.000 | 0.000 | 0.000 | 0.000 | 0.000 | 0.000 |
| Soloadoot acitasian mass bac acitamostic - TOI | , poload- |                   |       |       |       |       |       |       |       |          |       |       |       |       |       |       |

ICT = information and communication technology. Note: "VAX\_G" refers to domestic value added ultimately absorbed abroad as defined in Wang, Wei, and Zhu (2013).

Source: Asian Development Bank Multi-Regional Input-Output Database.

9.4

# GLOBAL VALUE CHAIN INDICATORS

#### Sri Lanka

Figure 9.4.1a: Trade in Value-Added Flow with Top Trading Partners, 2010



IND = India, PRC = People's Republic of China, SIN = Singapore, SRI = Sri Lanka, UKG= United Kingdom, USA = United States.

Note: The circle size is scaled in terms of gross domestic product; the arrow width is scaled according to the volume of trade in value-added.

Source: Asian Development Bank Multi-Regional Input-Output Database.

Click here for figure data

Figure 9.4.1b: Trade in Value-Added Flow with Top Trading Partners, 2017



IND = India, PRC = People's Republic of China, SIN = Singapore, SRI = Sri Lanka, UKG = United Kingdom, USA = United States.

Note: The circle size is scaled in terms of gross domestic product; the arrow width is scaled according to the volume of trade in value-added.

 $Source: Asian\ Development\ Bank\ Multi-Regional\ Input-Output\ Database.$ 

Click he