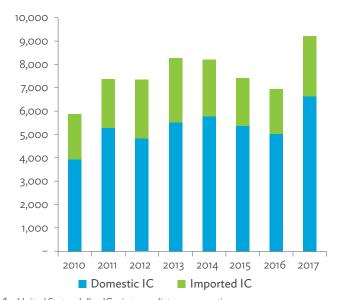

# TABLES, FIGURES, AND BOXES

| IARL  | .ES                                                                                             |    |
|-------|-------------------------------------------------------------------------------------------------|----|
| 1     | Example of an Input-Output Table                                                                | 1  |
| 2     | Sector Aggregation Used in Input-Output Tables                                                  | 2  |
| 3     | Multi-Region Input-Output Table                                                                 | 13 |
| Bangl | adesh                                                                                           |    |
| 1.1.1 | Gross Value Added Multipliers                                                                   | 24 |
| 1.1.2 | Import Multipliers                                                                              | 25 |
| 1.1.3 | Output Multipliers                                                                              | 26 |
| 1.2.1 | Input-Output Backward Linkage                                                                   | 29 |
| 1.2.2 | Input-Output Forward Linkage                                                                    | 30 |
| 1.3.1 | Production Attributable to Domestic Linkages by Sector, 2010–2017                               |    |
| 1.3.2 | Production Attributable to Linkages with the Rest of the World by Sector, 2010–2017             | 35 |
| 1.3.3 | Net Intraregional Multipliers (M1), 2010–2017                                                   | 36 |
| 1.3.4 | Net Interregional Multipliers (M2), 2010–2017                                                   | 37 |
| 1.3.5 | Net Feedback Multipliers (M3), 2010–2017                                                        | 38 |
| 1.3.6 | Comparison of Exports in Gross and Value-Added Terms, 2010–2017                                 |    |
| 1.3.7 | Comparison of Revealed Comparative Advantage Measures in Gross and Value-Added Terms, 2010–2017 | 39 |
| Bhuta | un                                                                                              |    |
| 2.1.1 | Gross Value Added Multipliers                                                                   | 48 |
| 2.1.2 | Import Multipliers                                                                              |    |
| 2.1.3 | Output Multipliers                                                                              |    |
| 2.2.1 | Input-Output Backward Linkage                                                                   | _  |
| 2.2.2 | Input-Output Forward Linkage                                                                    |    |
| 2.3.1 | Production Attributable to Domestic Linkages by Sector, 2010–2017                               |    |
| 2.3.2 | Production Attributable to Linkages with the Rest of the World by Sector, 2010–2017             |    |
| 2.3.3 | Net Intraregional Multipliers (M1), 2010–2017                                                   |    |
| 2.3.4 | Net Interregional Multipliers (M2), 2010–2017                                                   |    |
| 2.3.5 | Net Feedback Multipliers (M3), 2010–2017                                                        |    |
| 2.3.6 | Comparison of Exports in Gross and Value-Added Terms, 2010–2017                                 |    |
| 2.3.7 | Comparison of Revealed Comparative Advantage Measures in Gross and Value-Added Terms, 2010–2017 | _  |
| India |                                                                                                 |    |
| 3.1.1 | Gross Value Added Multipliers                                                                   | 72 |
| 3.1.2 | Import Multipliers                                                                              |    |
| 3.1.3 | Output Multipliers                                                                              |    |
| 3.2.1 | Input-Output Backward Linkage                                                                   |    |