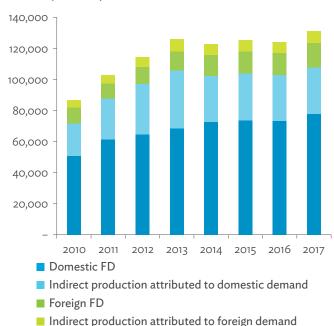

# TABLES, FIGURES, AND BOXES

| IARL  | .ES                                                                                             |    |
|-------|-------------------------------------------------------------------------------------------------|----|
| 1     | Example of an Input-Output Table                                                                | 1  |
| 2     | Sector Aggregation Used in Input-Output Tables                                                  | 2  |
| 3     | Multi-Region Input-Output Table                                                                 | 13 |
| Bangl | adesh                                                                                           |    |
| 1.1.1 | Gross Value Added Multipliers                                                                   | 24 |
| 1.1.2 | Import Multipliers                                                                              | 25 |
| 1.1.3 | Output Multipliers                                                                              | 26 |
| 1.2.1 | Input-Output Backward Linkage                                                                   | 29 |
| 1.2.2 | Input-Output Forward Linkage                                                                    | 30 |
| 1.3.1 | Production Attributable to Domestic Linkages by Sector, 2010–2017                               |    |
| 1.3.2 | Production Attributable to Linkages with the Rest of the World by Sector, 2010–2017             | 35 |
| 1.3.3 | Net Intraregional Multipliers (M1), 2010–2017                                                   | 36 |
| 1.3.4 | Net Interregional Multipliers (M2), 2010–2017                                                   | 37 |
| 1.3.5 | Net Feedback Multipliers (M3), 2010–2017                                                        | 38 |
| 1.3.6 | Comparison of Exports in Gross and Value-Added Terms, 2010–2017                                 |    |
| 1.3.7 | Comparison of Revealed Comparative Advantage Measures in Gross and Value-Added Terms, 2010–2017 | 39 |
| Bhuta | un                                                                                              |    |
| 2.1.1 | Gross Value Added Multipliers                                                                   | 48 |
| 2.1.2 | Import Multipliers                                                                              |    |
| 2.1.3 | Output Multipliers                                                                              |    |
| 2.2.1 | Input-Output Backward Linkage                                                                   | _  |
| 2.2.2 | Input-Output Forward Linkage                                                                    |    |
| 2.3.1 | Production Attributable to Domestic Linkages by Sector, 2010–2017                               |    |
| 2.3.2 | Production Attributable to Linkages with the Rest of the World by Sector, 2010–2017             |    |
| 2.3.3 | Net Intraregional Multipliers (M1), 2010–2017                                                   |    |
| 2.3.4 | Net Interregional Multipliers (M2), 2010–2017                                                   |    |
| 2.3.5 | Net Feedback Multipliers (M3), 2010–2017                                                        |    |
| 2.3.6 | Comparison of Exports in Gross and Value-Added Terms, 2010–2017                                 |    |
| 2.3.7 | Comparison of Revealed Comparative Advantage Measures in Gross and Value-Added Terms, 2010–2017 | _  |
| India |                                                                                                 |    |
| 3.1.1 | Gross Value Added Multipliers                                                                   | 72 |
| 3.1.2 | Import Multipliers                                                                              |    |
| 3.1.3 | Output Multipliers                                                                              |    |
| 3.2.1 | Input-Output Backward Linkage                                                                   |    |