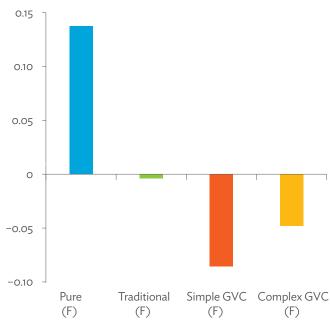

# TABLES, FIGURES, AND BOXES

| IARL  | .ES                                                                                             |    |
|-------|-------------------------------------------------------------------------------------------------|----|
| 1     | Example of an Input-Output Table                                                                | 1  |
| 2     | Sector Aggregation Used in Input-Output Tables                                                  | 2  |
| 3     | Multi-Region Input-Output Table                                                                 | 13 |
| Bangl | adesh                                                                                           |    |
| 1.1.1 | Gross Value Added Multipliers                                                                   | 24 |
| 1.1.2 | Import Multipliers                                                                              | 25 |
| 1.1.3 | Output Multipliers                                                                              | 26 |
| 1.2.1 | Input-Output Backward Linkage                                                                   | 29 |
| 1.2.2 | Input-Output Forward Linkage                                                                    | 30 |
| 1.3.1 | Production Attributable to Domestic Linkages by Sector, 2010–2017                               |    |
| 1.3.2 | Production Attributable to Linkages with the Rest of the World by Sector, 2010–2017             | 35 |
| 1.3.3 | Net Intraregional Multipliers (M1), 2010–2017                                                   | 36 |
| 1.3.4 | Net Interregional Multipliers (M2), 2010–2017                                                   | 37 |
| 1.3.5 | Net Feedback Multipliers (M3), 2010–2017                                                        | 38 |
| 1.3.6 | Comparison of Exports in Gross and Value-Added Terms, 2010–2017                                 |    |
| 1.3.7 | Comparison of Revealed Comparative Advantage Measures in Gross and Value-Added Terms, 2010–2017 | 39 |
| Bhuta | un                                                                                              |    |
| 2.1.1 | Gross Value Added Multipliers                                                                   | 48 |
| 2.1.2 | Import Multipliers                                                                              |    |
| 2.1.3 | Output Multipliers                                                                              |    |
| 2.2.1 | Input-Output Backward Linkage                                                                   | _  |
| 2.2.2 | Input-Output Forward Linkage                                                                    |    |
| 2.3.1 | Production Attributable to Domestic Linkages by Sector, 2010–2017                               |    |
| 2.3.2 | Production Attributable to Linkages with the Rest of the World by Sector, 2010–2017             |    |
| 2.3.3 | Net Intraregional Multipliers (M1), 2010–2017                                                   |    |
| 2.3.4 | Net Interregional Multipliers (M2), 2010–2017                                                   |    |
| 2.3.5 | Net Feedback Multipliers (M3), 2010–2017                                                        |    |
| 2.3.6 | Comparison of Exports in Gross and Value-Added Terms, 2010–2017                                 |    |
| 2.3.7 | Comparison of Revealed Comparative Advantage Measures in Gross and Value-Added Terms, 2010–2017 | _  |
| India |                                                                                                 |    |
| 3.1.1 | Gross Value Added Multipliers                                                                   | 72 |
| 3.1.2 | Import Multipliers                                                                              |    |
| 3.1.3 | Output Multipliers                                                                              |    |
| 3.2.1 | Input-Output Backward Linkage                                                                   |    |