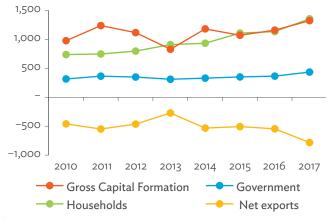

# TABLES, FIGURES, AND BOXES

| IARL  | .ES                                                                                             |    |
|-------|-------------------------------------------------------------------------------------------------|----|
| 1     | Example of an Input-Output Table                                                                | 1  |
| 2     | Sector Aggregation Used in Input-Output Tables                                                  | 2  |
| 3     | Multi-Region Input-Output Table                                                                 | 13 |
| Bangl | adesh                                                                                           |    |
| 1.1.1 | Gross Value Added Multipliers                                                                   | 24 |
| 1.1.2 | Import Multipliers                                                                              | 25 |
| 1.1.3 | Output Multipliers                                                                              | 26 |
| 1.2.1 | Input-Output Backward Linkage                                                                   | 29 |
| 1.2.2 | Input-Output Forward Linkage                                                                    | 30 |
| 1.3.1 | Production Attributable to Domestic Linkages by Sector, 2010–2017                               |    |
| 1.3.2 | Production Attributable to Linkages with the Rest of the World by Sector, 2010–2017             | 35 |
| 1.3.3 | Net Intraregional Multipliers (M1), 2010–2017                                                   | 36 |
| 1.3.4 | Net Interregional Multipliers (M2), 2010–2017                                                   | 37 |
| 1.3.5 | Net Feedback Multipliers (M3), 2010–2017                                                        | 38 |
| 1.3.6 | Comparison of Exports in Gross and Value-Added Terms, 2010–2017                                 |    |
| 1.3.7 | Comparison of Revealed Comparative Advantage Measures in Gross and Value-Added Terms, 2010–2017 | 39 |
| Bhuta | un                                                                                              |    |
| 2.1.1 | Gross Value Added Multipliers                                                                   | 48 |
| 2.1.2 | Import Multipliers                                                                              |    |
| 2.1.3 | Output Multipliers                                                                              |    |
| 2.2.1 | Input-Output Backward Linkage                                                                   | _  |
| 2.2.2 | Input-Output Forward Linkage                                                                    |    |
| 2.3.1 | Production Attributable to Domestic Linkages by Sector, 2010–2017                               |    |
| 2.3.2 | Production Attributable to Linkages with the Rest of the World by Sector, 2010–2017             |    |
| 2.3.3 | Net Intraregional Multipliers (M1), 2010–2017                                                   |    |
| 2.3.4 | Net Interregional Multipliers (M2), 2010–2017                                                   |    |
| 2.3.5 | Net Feedback Multipliers (M3), 2010–2017                                                        |    |
| 2.3.6 | Comparison of Exports in Gross and Value-Added Terms, 2010–2017                                 |    |
| 2.3.7 | Comparison of Revealed Comparative Advantage Measures in Gross and Value-Added Terms, 2010–2017 | _  |
| India |                                                                                                 |    |
| 3.1.1 | Gross Value Added Multipliers                                                                   | 72 |
| 3.1.2 | Import Multipliers                                                                              |    |
| 3.1.3 | Output Multipliers                                                                              |    |
| 3.2.1 | Input-Output Backward Linkage                                                                   |    |