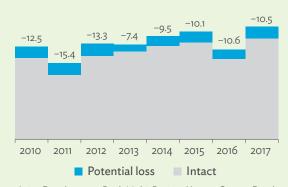

# TABLES, FIGURES, AND BOXES

| IARL  | .ES                                                                                             |    |
|-------|-------------------------------------------------------------------------------------------------|----|
| 1     | Example of an Input-Output Table                                                                | 1  |
| 2     | Sector Aggregation Used in Input-Output Tables                                                  | 2  |
| 3     | Multi-Region Input-Output Table                                                                 | 13 |
| Bangl | adesh                                                                                           |    |
| 1.1.1 | Gross Value Added Multipliers                                                                   | 24 |
| 1.1.2 | Import Multipliers                                                                              | 25 |
| 1.1.3 | Output Multipliers                                                                              | 26 |
| 1.2.1 | Input-Output Backward Linkage                                                                   | 29 |
| 1.2.2 | Input-Output Forward Linkage                                                                    | 30 |
| 1.3.1 | Production Attributable to Domestic Linkages by Sector, 2010–2017                               |    |
| 1.3.2 | Production Attributable to Linkages with the Rest of the World by Sector, 2010–2017             | 35 |
| 1.3.3 | Net Intraregional Multipliers (M1), 2010–2017                                                   | 36 |
| 1.3.4 | Net Interregional Multipliers (M2), 2010–2017                                                   | 37 |
| 1.3.5 | Net Feedback Multipliers (M3), 2010–2017                                                        | 38 |
| 1.3.6 | Comparison of Exports in Gross and Value-Added Terms, 2010–2017                                 |    |
| 1.3.7 | Comparison of Revealed Comparative Advantage Measures in Gross and Value-Added Terms, 2010–2017 | 39 |
| Bhuta | un                                                                                              |    |
| 2.1.1 | Gross Value Added Multipliers                                                                   | 48 |
| 2.1.2 | Import Multipliers                                                                              |    |
| 2.1.3 | Output Multipliers                                                                              |    |
| 2.2.1 | Input-Output Backward Linkage                                                                   | _  |
| 2.2.2 | Input-Output Forward Linkage                                                                    |    |
| 2.3.1 | Production Attributable to Domestic Linkages by Sector, 2010–2017                               |    |
| 2.3.2 | Production Attributable to Linkages with the Rest of the World by Sector, 2010–2017             |    |
| 2.3.3 | Net Intraregional Multipliers (M1), 2010–2017                                                   |    |
| 2.3.4 | Net Interregional Multipliers (M2), 2010–2017                                                   |    |
| 2.3.5 | Net Feedback Multipliers (M3), 2010–2017                                                        |    |
| 2.3.6 | Comparison of Exports in Gross and Value-Added Terms, 2010–2017                                 |    |
| 2.3.7 | Comparison of Revealed Comparative Advantage Measures in Gross and Value-Added Terms, 2010–2017 | _  |
| India |                                                                                                 |    |
| 3.1.1 | Gross Value Added Multipliers                                                                   | 72 |
| 3.1.2 | Import Multipliers                                                                              |    |
| 3.1.3 | Output Multipliers                                                                              |    |
| 3.2.1 | Input-Output Backward Linkage                                                                   |    |