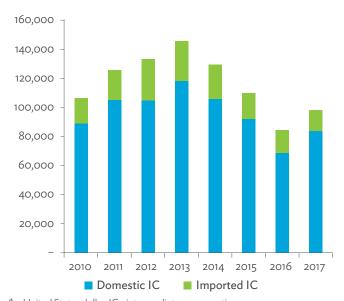

# TABLES, FIGURES, AND BOXES

| IARL  | .ES                                                                                             |    |
|-------|-------------------------------------------------------------------------------------------------|----|
| 1     | Example of an Input-Output Table                                                                | 1  |
| 2     | Sector Aggregation Used in Input-Output Tables                                                  | 2  |
| 3     | Multi-Region Input-Output Table                                                                 | 13 |
| Bangl | adesh                                                                                           |    |
| 1.1.1 | Gross Value Added Multipliers                                                                   | 24 |
| 1.1.2 | Import Multipliers                                                                              | 25 |
| 1.1.3 | Output Multipliers                                                                              | 26 |
| 1.2.1 | Input-Output Backward Linkage                                                                   | 29 |
| 1.2.2 | Input-Output Forward Linkage                                                                    | 30 |
| 1.3.1 | Production Attributable to Domestic Linkages by Sector, 2010–2017                               |    |
| 1.3.2 | Production Attributable to Linkages with the Rest of the World by Sector, 2010–2017             | 35 |
| 1.3.3 | Net Intraregional Multipliers (M1), 2010–2017                                                   | 36 |
| 1.3.4 | Net Interregional Multipliers (M2), 2010–2017                                                   | 37 |
| 1.3.5 | Net Feedback Multipliers (M3), 2010–2017                                                        | 38 |
| 1.3.6 | Comparison of Exports in Gross and Value-Added Terms, 2010–2017                                 |    |
| 1.3.7 | Comparison of Revealed Comparative Advantage Measures in Gross and Value-Added Terms, 2010–2017 | 39 |
| Bhuta | un                                                                                              |    |
| 2.1.1 | Gross Value Added Multipliers                                                                   | 48 |
| 2.1.2 | Import Multipliers                                                                              |    |
| 2.1.3 | Output Multipliers                                                                              |    |
| 2.2.1 | Input-Output Backward Linkage                                                                   | _  |
| 2.2.2 | Input-Output Forward Linkage                                                                    |    |
| 2.3.1 | Production Attributable to Domestic Linkages by Sector, 2010–2017                               |    |
| 2.3.2 | Production Attributable to Linkages with the Rest of the World by Sector, 2010–2017             |    |
| 2.3.3 | Net Intraregional Multipliers (M1), 2010–2017                                                   |    |
| 2.3.4 | Net Interregional Multipliers (M2), 2010–2017                                                   |    |
| 2.3.5 | Net Feedback Multipliers (M3), 2010–2017                                                        |    |
| 2.3.6 | Comparison of Exports in Gross and Value-Added Terms, 2010–2017                                 |    |
| 2.3.7 | Comparison of Revealed Comparative Advantage Measures in Gross and Value-Added Terms, 2010–2017 | _  |
| India |                                                                                                 |    |
| 3.1.1 | Gross Value Added Multipliers                                                                   | 72 |
| 3.1.2 | Import Multipliers                                                                              |    |
| 3.1.3 | Output Multipliers                                                                              |    |
| 3.2.1 | Input-Output Backward Linkage                                                                   |    |