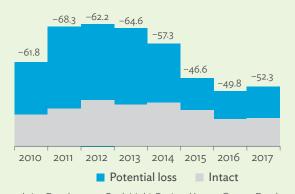

in Gross Value Added, 2010-2017 (%)



Source: Asian Development Bank Multi-Regional Input-Output Database. Click here for figure data

Figure 4.2.3b: Potential Decline in Gross Value Added Attributed to Domestic Final Demand, 2010-2017 (%)



Source: Asian Development Bank Multi-Regional Input-Output Database.

Click here for figure data

Figure 4.2.4a: Potential Decline in Gross Output, 2010-2017 (%)



Source: Asian Development Bank Multi-Regional Input-Output Database. Click here for figure data

Figure 4.2.4b: Potential Decline in Gross Output

Attributed to Domestic Final Demand, 2010-2017 (%)



Source: Asian Development Bank Multi-Regional Input-Output Database.

Click here for figure data

Figure 4.2.3c: Potential Decline in Gross Value Added Attributed to Exports, 2010–2017 (%)



Source: Asian Development Bank Multi-Regional Input-Output Database.

Click here for figure data

Figure 4.2.4c: Potential Decline in Gross Output Attributed to Exports, 2010–2017 (%)



Source: Asian Development Bank Multi-Regional Input-Output Database.

Table 4.2.1: Input-Output Backward Linkage

|                                                               | 2010              | 2011  | 2012  | 2013  | 2014  | 2015  | 2016  | 2017               |
|---------------------------------------------------------------|-------------------|-------|-------|-------|-------|-------|-------|--------------------|
| Agriculture, hunting, forestry, and fishing                   | 1.020             | 1.023 | 0.963 | 0.995 | 0.988 | 0.962 | 0.990 | 0.986              |
| Mining and quarrying