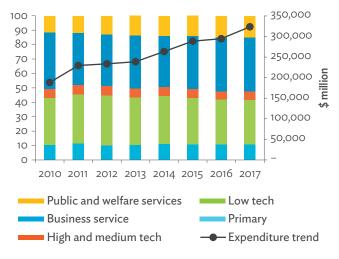

# **CONTENTS**

| Foreword                                                          | xx                                                                                                              |
|-------------------------------------------------------------------|-----------------------------------------------------------------------------------------------------------------|
| Acknowledgments                                                   |                                                                                                                 |
| Abbreviations                                                     |                                                                                                                 |
|                                                                   |                                                                                                                 |
| Technical Note                                                    |                                                                                                                 |
| Part 1: Overview of Production and Demand Structures              |                                                                                                                 |
| Part 2: Domestic Interindustry Linkages                           | 5                                                                                                               |
| Part 3: International Trade and Production Linkages               | 8                                                                                                               |
| Part 4: Global Value Chain Indicators                             | 12                                                                                                              |
|                                                                   |                                                                                                                 |
| Bangladesh                                                        |                                                                                                                 |
| Bhutan                                                            |                                                                                                                 |
| India                                                             |                                                                                                                 |
| Kazakhstan                                                        | The second se |
| Kyrgyz Republic                                                   |                                                                                                                 |
| Maldives                                                          |                                                                                                                 |
| Nepal                                                             |                                                                                                                 |
| Pakistan                                                          |                                                                                                                 |
| Pakistan                                                          |                                                                                                                 |
| Sri Lanka                                                         | 212                                                                                                             |
| Appendix 1: Input–Output Tables for 2010 and 2017—Bangladesh      | 227                                                                                                             |
| Appendix 1: Input-Output Tables for 2010 and 2017—Bangladesh      |                                                                                                                 |
| Appendix 2: Input-Output Tables for 2010 and 2017—Brittan         | _                                                                                                               |
| Appendix 4: Input-Output Tables for 2010 and 2017—India           |                                                                                                                 |
|                                                                   |                                                                                                                 |
| Appendix 5: Input-Output Tables for 2010 and 2017—Kyrgyz Republic | _                                                                                                               |
| Appendix 6: Input-Output Tables for 2010 and 2017—Maldives        |                                                                                                                 |
| Appendix 7: Input-Output Tables for 2010 and 2017—Nepal           |                                                                                                                 |
| Appendix 8: Input-Output Tables for 2010 and 2017—Pakistan        |                                                                                                                 |
| Appendix 9: Input–Output Tables for 2010 and 2017—Sri Lanka       | 405                                                                                                             |