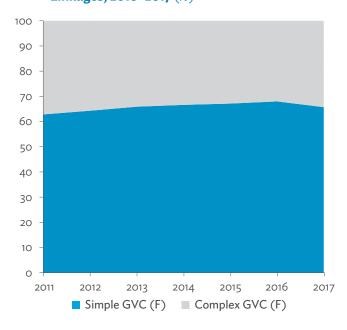

ut Database.

Click here for figure data

Figure 9.4.4: Trends in Production Activities as a Share of Gross Domestic Product, by Type of Value-Added Creation Activities Based on Forward Linkages, 2010–2017 (%)



GVC = global value chain. Source: Asian Development Bank Multi-Regional Input-Output Database.

Figure 9.4.5: Structural Changes from 2010 to 2017 in Different Types of Value-Added Creation Activities Based on Forward Linkages (%)



GVC = global value chain.

Note: Share in 2017 minus share in 2010, in percentage points. Source: Asian Development Bank Multi-Regional Input-Output Database.

Click here for figure data

Figure 9.4.6: Simple Global Value Chain Production Activities as a Share of Total Global Value Chain Production Activities Based on Forward Linkages, 2010–2017 (%)



GVC = global value chain.

Source: Asian Development Bank Multi-Regional Input-Output Database.

Click here for figure data

Figure 9.4.8: Structural Changes from 2010 to 2017 in Different Types of Value-Added Creation Activities Based on Backward Linkages



GVC = global value chain.

Note: Share in 2017 minus share in 2010, in percentage points. Source: Asian Development Bank Multi-Regional Input-Output Database.

Click here for figure data

Figure 9.4.7: Production Activities as a Share of Gross Domestic Product, by Type of Value-Added Creation Activities Based on Backward Linkages, 2010-2017 (%)



GVC = global value chain.

Source: Asian Development Bank Multi-Regional Input-Output Database.

Click here for figure data

Figure 9.4.9: Simple Global Value Chain Production Activities a