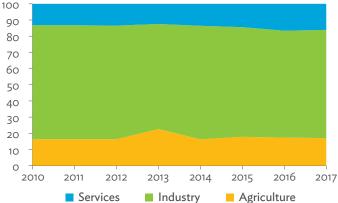

# TABLES, FIGURES, AND BOXES

| IARL  | .ES                                                                                             |    |
|-------|-------------------------------------------------------------------------------------------------|----|
| 1     | Example of an Input-Output Table                                                                | 1  |
| 2     | Sector Aggregation Used in Input-Output Tables                                                  | 2  |
| 3     | Multi-Region Input-Output Table                                                                 | 13 |
| Bangl | adesh                                                                                           |    |
| 1.1.1 | Gross Value Added Multipliers                                                                   | 24 |
| 1.1.2 | Import Multipliers                                                                              | 25 |
| 1.1.3 | Output Multipliers                                                                              | 26 |
| 1.2.1 | Input-Output Backward Linkage                                                                   | 29 |
| 1.2.2 | Input-Output Forward Linkage                                                                    | 30 |
| 1.3.1 | Production Attributable to Domestic Linkages by Sector, 2010–2017                               |    |
| 1.3.2 | Production Attributable to Linkages with the Rest of the World by Sector, 2010–2017             | 35 |
| 1.3.3 | Net Intraregional Multipliers (M1), 2010–2017                                                   | 36 |
| 1.3.4 | Net Interregional Multipliers (M2), 2010–2017                                                   | 37 |
| 1.3.5 | Net Feedback Multipliers (M3), 2010–2017                                                        | 38 |
| 1.3.6 | Comparison of Exports in Gross and Value-Added Terms, 2010–2017                                 |    |
| 1.3.7 | Comparison of Revealed Comparative Advantage Measures in Gross and Value-Added Terms, 2010–2017 | 39 |
| Bhuta | un                                                                                              |    |
| 2.1.1 | Gross Value Added Multipliers                                                                   | 48 |
| 2.1.2 | Import Multipliers                                                                              |    |
| 2.1.3 | Output Multipliers                                                                              |    |
| 2.2.1 | Input-Output Backward Linkage                                                                   | _  |
| 2.2.2 | Input-Output Forward Linkage                                                                    |    |
| 2.3.1 | Production Attributable to Domestic Linkages by Sector, 2010–2017                               |    |
| 2.3.2 | Production Attributable to Linkages with the Rest of the World by Sector, 2010–2017             |    |
| 2.3.3 | Net Intraregional Multipliers (M1), 2010–2017                                                   |    |
| 2.3.4 | Net Interregional Multipliers (M2), 2010–2017                                                   |    |
| 2.3.5 | Net Feedback Multipliers (M3), 2010–2017                                                        |    |
| 2.3.6 | Comparison of Exports in Gross and Value-Added Terms, 2010–2017                                 |    |
| 2.3.7 | Comparison of Revealed Comparative Advantage Measures in Gross and Value-Added Terms, 2010–2017 | _  |
| India |                                                                                                 |    |
| 3.1.1 | Gross Value Added Multipliers                                                                   | 72 |
| 3.1.2 | Import Multipliers                                                                              |    |
| 3.1.3 | Output Multipliers                                                                              |    |
| 3.2.1 | Input-Output Backward Linkage                                                                   |    |