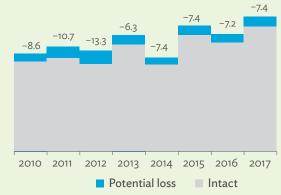

ss Value Added Attributed to Domestic Final Demand,



Source: Asian Development Bank Multi-Regional Input-Output Database. Click here for figure data

Figure 2.2.3c: Potential Decline in Gross Value Added Attributed to Exports, 2010–2017 (%)



Source: Asian Development Bank Multi-Regional Input-Output Database. Click here for figure data

Figure 2.2.4a: Potential Decline in Gross Output, 2010-2017 (%)



Source: Asian Development Bank Multi-Regional Input-Output Database.

Click here for figure data

Figure 2.2.4b: Potential Decline in Gross Output **Attributed to Domestic Final Demand,** 2010-2017 (%)



Source: Asian Development Bank Multi-Regional Input-Output Database. Click here for figure data

Figure 2.2.4c: Potential Decline in Gross Output

Attributed to Exports, 2010–2017 (%)



Source: Asian Development Bank Multi-Regional Input-Output Database.

Table 2.2.1: Input-Output Backward Linkage

|                                                               | 2010              | 2011  | 2012  | 2013  | 2014  | 2015  | 2016  | 2017               |
|---------------------------------------------------------------|-------------------|-------|-------|-------|-------|-------|-------|--------------------|
| Agriculture, hunting, forestry, and fishing                   | 0.753             | 0.771 | 0.757 | 0.755 | 0.760 | 0.798 | 0.793 | 0.804              |
| Mining and quarrying                                          | 0.883             | 0.973 | 0.959 | 0.965 | 0.973 | 0.950 | 0.941 | 0.950              |
| Food, beverages, and tobacco