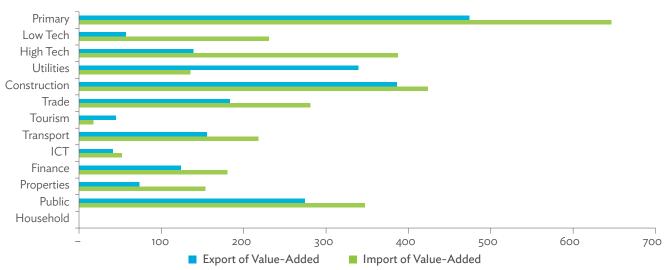

blic of China, THA=Thailand, USA=United States.

Note: The circle size is scaled in terms of gross domestic product; the arrow width is scaled according to the volume of trade in value-added.

Source: Asian Development Bank Multi-Regional Input-Output Database.

Click here for figure data

Figure 2.4.1b: Trade in Value-Added Flow with Top Trading Partners, 2017



 $BHU=Bhutan,\ IND=India,\ JPN=Japan,\ KAZ=Kazakhstan,\ PRC=People's$  Republic of China, THA=Thailand, USA=United States.

Note: The circle size is scaled in terms of gross domestic product; the arrow width is scaled according to the volume of trade in value-added.

Source: Asian Development Bank Multi-Regional Input-Output Database.

Click here for figure data

Figure 2.4.2: Trade in Value-Added by Industry, 2017 (\$ million)



ICT = information and communication technology.

Source: Asian Development Bank Multi-Regional Input-Output Database.

Figure 2.4.3: Trade in Value-Added, 2010–2017 (\$ million)



0.02

Source: Asian Development Bank Multi-Regional Input-Output Database.

Click here for figure data

Figure 2.4.4: Trends in Production Activities as a Share of Gross Domestic Product, by Type of Value-Added Creation Activities Based on Forward Linkages, 2010–2017 (%)

Figure 2.4.5: Structural Changes from 2010 to 2017 in Different Types of Value-Added Creation Activities Based on Forward Linkages (%)



Source: Asian Development Bank Multi-Regional Input-Output Database.



GVC = global value chain.

Note: Share in 2017 minus share in 2010, in percentage points.

Source: Asian Development Bank Multi-Region