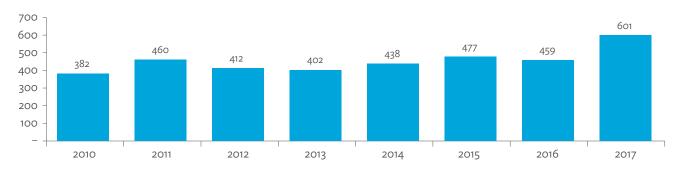

# TABLES, FIGURES, AND BOXES

| IARL  | .ES                                                                                             |    |
|-------|-------------------------------------------------------------------------------------------------|----|
| 1     | Example of an Input-Output Table                                                                | 1  |
| 2     | Sector Aggregation Used in Input-Output Tables                                                  | 2  |
| 3     | Multi-Region Input-Output Table                                                                 | 13 |
| Bangl | adesh                                                                                           |    |
| 1.1.1 | Gross Value Added Multipliers                                                                   | 24 |
| 1.1.2 | Import Multipliers                                                                              | 25 |
| 1.1.3 | Output Multipliers                                                                              | 26 |
| 1.2.1 | Input-Output Backward Linkage                                                                   | 29 |
| 1.2.2 | Input-Output Forward Linkage                                                                    | 30 |
| 1.3.1 | Production Attributable to Domestic Linkages by Sector, 2010–2017                               |    |
| 1.3.2 | Production Attributable to Linkages with the Rest of the World by Sector, 2010–2017             | 35 |
| 1.3.3 | Net Intraregional Multipliers (M1), 2010–2017                                                   | 36 |
| 1.3.4 | Net Interregional Multipliers (M2), 2010–2017                                                   | 37 |
| 1.3.5 | Net Feedback Multipliers (M3), 2010–2017                                                        | 38 |
| 1.3.6 | Comparison of Exports in Gross and Value-Added Terms, 2010–2017                                 |    |
| 1.3.7 | Comparison of Revealed Comparative Advantage Measures in Gross and Value-Added Terms, 2010–2017 | 39 |
| Bhuta | un                                                                                              |    |
| 2.1.1 | Gross Value Added Multipliers                                                                   | 48 |
| 2.1.2 | Import Multipliers                                                                              |    |
| 2.1.3 | Output Multipliers                                                                              |    |
| 2.2.1 | Input-Output Backward Linkage                                                                   | _  |
| 2.2.2 | Input-Output Forward Linkage                                                                    |    |
| 2.3.1 | Production Attributable to Domestic Linkages by Sector, 2010–2017                               |    |
| 2.3.2 | Production Attributable to Linkages with the Rest of the World by Sector, 2010–2017             |    |
| 2.3.3 | Net Intraregional Multipliers (M1), 2010–2017                                                   |    |
| 2.3.4 | Net Interregional Multipliers (M2), 2010–2017                                                   |    |
| 2.3.5 | Net Feedback Multipliers (M3), 2010–2017                                                        |    |
| 2.3.6 | Comparison of Exports in Gross and Value-Added Terms, 2010–2017                                 |    |
| 2.3.7 | Comparison of Revealed Comparative Advantage Measures in Gross and Value-Added Terms, 2010–2017 | _  |
| India |                                                                                                 |    |
| 3.1.1 | Gross Value Added Multipliers                                                                   | 72 |
| 3.1.2 | Import Multipliers                                                                              |    |
| 3.1.3 | Output Multipliers                                                                              |    |
| 3.2.1 | Input-Output Backward Linkage                                                                   |    |