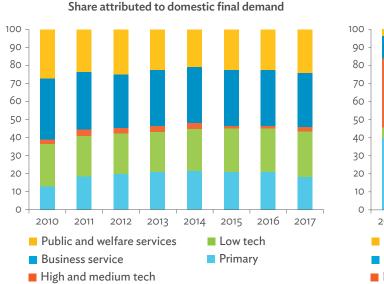

# TABLES, FIGURES, AND BOXES

| IARL  | .ES                                                                                             |    |
|-------|-------------------------------------------------------------------------------------------------|----|
| 1     | Example of an Input-Output Table                                                                | 1  |
| 2     | Sector Aggregation Used in Input-Output Tables                                                  | 2  |
| 3     | Multi-Region Input-Output Table                                                                 | 13 |
| Bangl | adesh                                                                                           |    |
| 1.1.1 | Gross Value Added Multipliers                                                                   | 24 |
| 1.1.2 | Import Multipliers                                                                              | 25 |
| 1.1.3 | Output Multipliers                                                                              | 26 |
| 1.2.1 | Input-Output Backward Linkage                                                                   | 29 |
| 1.2.2 | Input-Output Forward Linkage                                                                    | 30 |
| 1.3.1 | Production Attributable to Domestic Linkages by Sector, 2010–2017                               |    |
| 1.3.2 | Production Attributable to Linkages with the Rest of the World by Sector, 2010–2017             | 35 |
| 1.3.3 | Net Intraregional Multipliers (M1), 2010–2017                                                   | 36 |
| 1.3.4 | Net Interregional Multipliers (M2), 2010–2017                                                   | 37 |
| 1.3.5 | Net Feedback Multipliers (M3), 2010–2017                                                        | 38 |
| 1.3.6 | Comparison of Exports in Gross and Value-Added Terms, 2010–2017                                 |    |
| 1.3.7 | Comparison of Revealed Comparative Advantage Measures in Gross and Value-Added Terms, 2010–2017 | 39 |
| Bhuta | un                                                                                              |    |
| 2.1.1 | Gross Value Added Multipliers                                                                   | 48 |
| 2.1.2 | Import Multipliers                                                                              |    |
| 2.1.3 | Output Multipliers                                                                              |    |
| 2.2.1 | Input-Output Backward Linkage                                                                   | _  |
| 2.2.2 | Input-Output Forward Linkage                                                                    |    |
| 2.3.1 | Production Attributable to Domestic Linkages by Sector, 2010–2017                               |    |
| 2.3.2 | Production Attributable to Linkages with the Rest of the World by Sector, 2010–2017             |    |
| 2.3.3 | Net Intraregional Multipliers (M1), 2010–2017                                                   |    |
| 2.3.4 | Net Interregional Multipliers (M2), 2010–2017                                                   |    |
| 2.3.5 | Net Feedback Multipliers (M3), 2010–2017                                                        |    |
| 2.3.6 | Comparison of Exports in Gross and Value-Added Terms, 2010–2017                                 |    |
| 2.3.7 | Comparison of Revealed Comparative Advantage Measures in Gross and Value-Added Terms, 2010–2017 | _  |
| India |                                                                                                 |    |
| 3.1.1 | Gross Value Added Multipliers                                                                   | 72 |
| 3.1.2 | Import Multipliers                                                                              |    |
| 3.1.3 | Output Multipliers                                                                              |    |
| 3.2.1 | Input-Output Backward Linkage                                                                   |    |