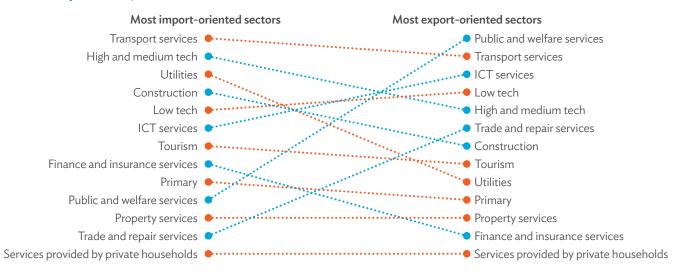

# TABLES, FIGURES, AND BOXES

| IARL  | .ES                                                                                             |    |
|-------|-------------------------------------------------------------------------------------------------|----|
| 1     | Example of an Input-Output Table                                                                | 1  |
| 2     | Sector Aggregation Used in Input-Output Tables                                                  | 2  |
| 3     | Multi-Region Input-Output Table                                                                 | 13 |
| Bangl | adesh                                                                                           |    |
| 1.1.1 | Gross Value Added Multipliers                                                                   | 24 |
| 1.1.2 | Import Multipliers                                                                              | 25 |
| 1.1.3 | Output Multipliers                                                                              | 26 |
| 1.2.1 | Input-Output Backward Linkage                                                                   | 29 |
| 1.2.2 | Input-Output Forward Linkage                                                                    | 30 |
| 1.3.1 | Production Attributable to Domestic Linkages by Sector, 2010–2017                               |    |
| 1.3.2 | Production Attributable to Linkages with the Rest of the World by Sector, 2010–2017             | 35 |
| 1.3.3 | Net Intraregional Multipliers (M1), 2010–2017                                                   | 36 |
| 1.3.4 | Net Interregional Multipliers (M2), 2010–2017                                                   | 37 |
| 1.3.5 | Net Feedback Multipliers (M3), 2010–2017                                                        | 38 |
| 1.3.6 | Comparison of Exports in Gross and Value-Added Terms, 2010–2017                                 |    |
| 1.3.7 | Comparison of Revealed Comparative Advantage Measures in Gross and Value-Added Terms, 2010–2017 | 39 |
| Bhuta | un                                                                                              |    |
| 2.1.1 | Gross Value Added Multipliers                                                                   | 48 |
| 2.1.2 | Import Multipliers                                                                              |    |
| 2.1.3 | Output Multipliers                                                                              |    |
| 2.2.1 | Input-Output Backward Linkage                                                                   | _  |
| 2.2.2 | Input-Output Forward Linkage                                                                    |    |
| 2.3.1 | Production Attributable to Domestic Linkages by Sector, 2010–2017                               |    |
| 2.3.2 | Production Attributable to Linkages with the Rest of the World by Sector, 2010–2017             |    |
| 2.3.3 | Net Intraregional Multipliers (M1), 2010–2017                                                   |    |
| 2.3.4 | Net Interregional Multipliers (M2), 2010–2017                                                   |    |
| 2.3.5 | Net Feedback Multipliers (M3), 2010–2017                                                        |    |
| 2.3.6 | Comparison of Exports in Gross and Value-Added Terms, 2010–2017                                 |    |
| 2.3.7 | Comparison of Revealed Comparative Advantage Measures in Gross and Value-Added Terms, 2010–2017 | _  |
| India |                                                                                                 |    |
| 3.1.1 | Gross Value Added Multipliers                                                                   | 72 |
| 3.1.2 | Import Multipliers                                                                              |    |
| 3.1.3 | Output Multipliers                                                                              |    |
| 3.2.1 | Input-Output Backward Linkage                                                                   |    |