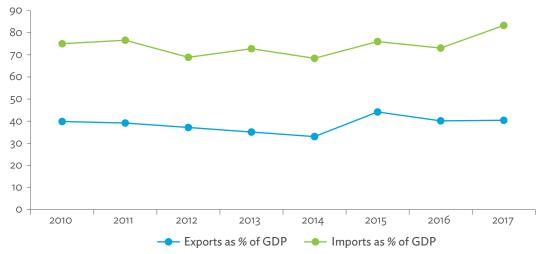

|
| Other community, social, and personal services                | 1.105             | 1.086 | 1.049 | 0.953 | 0.888 | 0.887 | 0.879 | 0.875              |
| Private households with employed persons                      | 0.679             | 0.686 | 0.665 | 0.678 | 0.685 | 0.732 | 0.743 | 0.718              |
|                                                               | lowest<br>linkage |       |       |       |       |       |       | highest<br>linkage |

M&Eq = machinery and equipment, nec = not elsewhere classified.
Note: Values are normalized values.
Source: Asian Development Bank Multi-Regional Input-Output Database.

# INTERNATIONAL TRADE AND PRODUCTION LINKAGES

2.3

### Bhutan

Figure 2.3.1: Exports and Imports as a Share of Gross Domestic Product, 2010-2017 (%)



GDP = gross domestic product. Source: Asian Development Bank Multi-Regional Input-Output Database.

Click here for figure data

Figure 2.3.2: Total Foreign Trade by Sector, 2017 (\$ million)



\$ = United States dollar, ICT =information and communication technology. Source: Asian Development Bank Multi-Regional Input-Output Database.

Figure 2.3.3: Trend of Export Activity by End-Use Category, 2010–2017 (\$ million)



\$ = United States dollar.

Source: Asian Development Bank Multi-Regional Input-Output Database.

Click here for figure data

Figure 2.3.4: Shares of Sectors to Total Intermediate Exports, 2010–2017 (%)



Source: Asian Development Bank Multi-Regional Input-Output Database.

Click here for figure data

Figure 2.3.6: Trend of Import Activity by End-Use Category, 2010–2017