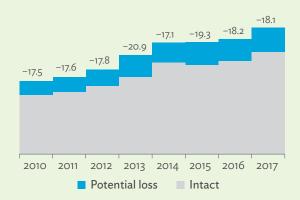

# **CONTENTS**

| Foreword                                                          | xx                                                                                                              |
|-------------------------------------------------------------------|-----------------------------------------------------------------------------------------------------------------|
| Acknowledgments                                                   |                                                                                                                 |
| Abbreviations                                                     |                                                                                                                 |
|                                                                   |                                                                                                                 |
| Technical Note                                                    |                                                                                                                 |
| Part 1: Overview of Production and Demand Structures              |                                                                                                                 |
| Part 2: Domestic Interindustry Linkages                           | 5                                                                                                               |
| Part 3: International Trade and Production Linkages               | 8                                                                                                               |
| Part 4: Global Value Chain Indicators                             | 12                                                                                                              |
|                                                                   |                                                                                                                 |
| Bangladesh                                                        |                                                                                                                 |
| Bhutan                                                            |                                                                                                                 |
| India                                                             |                                                                                                                 |
| Kazakhstan                                                        | The second se |
| Kyrgyz Republic                                                   |                                                                                                                 |
| Maldives                                                          |                                                                                                                 |
| Nepal                                                             |                                                                                                                 |
| Pakistan                                                          |                                                                                                                 |
| Pakistan                                                          |                                                                                                                 |
| Sri Lanka                                                         | 212                                                                                                             |
| Appendix 1: Input–Output Tables for 2010 and 2017—Bangladesh      | 227                                                                                                             |
| Appendix 1: Input-Output Tables for 2010 and 2017—Bangladesh      |                                                                                                                 |
| Appendix 2: Input-Output Tables for 2010 and 2017—Brittan         | _                                                                                                               |
| Appendix 4: Input-Output Tables for 2010 and 2017—India           |                                                                                                                 |
|                                                                   |                                                                                                                 |
| Appendix 5: Input-Output Tables for 2010 and 2017—Kyrgyz Republic | _                                                                                                               |
| Appendix 6: Input-Output Tables for 2010 and 2017—Maldives        |                                                                                                                 |
| Appendix 7: Input-Output Tables for 2010 and 2017—Nepal           |                                                                                                                 |
| Appendix 8: Input-Output Tables for 2010 and 2017—Pakistan        |                                                                                                                 |
| Appendix 9: Input–Output Tables for 2010 and 2017—Sri Lanka       | 405                                                                                                             |