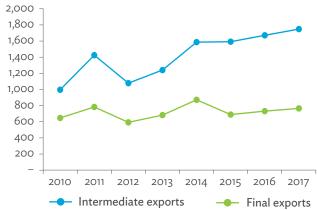

# TABLES, FIGURES, AND BOXES

| IARL  | .ES                                                                                             |    |
|-------|-------------------------------------------------------------------------------------------------|----|
| 1     | Example of an Input-Output Table                                                                | 1  |
| 2     | Sector Aggregation Used in Input-Output Tables                                                  | 2  |
| 3     | Multi-Region Input-Output Table                                                                 | 13 |
| Bangl | adesh                                                                                           |    |
| 1.1.1 | Gross Value Added Multipliers                                                                   | 24 |
| 1.1.2 | Import Multipliers                                                                              | 25 |
| 1.1.3 | Output Multipliers                                                                              | 26 |
| 1.2.1 | Input-Output Backward Linkage                                                                   | 29 |
| 1.2.2 | Input-Output Forward Linkage                                                                    | 30 |
| 1.3.1 | Production Attributable to Domestic Linkages by Sector, 2010–2017                               |    |
| 1.3.2 | Production Attributable to Linkages with the Rest of the World by Sector, 2010–2017             | 35 |
| 1.3.3 | Net Intraregional Multipliers (M1), 2010–2017                                                   | 36 |
| 1.3.4 | Net Interregional Multipliers (M2), 2010–2017                                                   | 37 |
| 1.3.5 | Net Feedback Multipliers (M3), 2010–2017                                                        | 38 |
| 1.3.6 | Comparison of Exports in Gross and Value-Added Terms, 2010–2017                                 |    |
| 1.3.7 | Comparison of Revealed Comparative Advantage Measures in Gross and Value-Added Terms, 2010–2017 | 39 |
| Bhuta | un                                                                                              |    |
| 2.1.1 | Gross Value Added Multipliers                                                                   | 48 |
| 2.1.2 | Import Multipliers                                                                              |    |
| 2.1.3 | Output Multipliers                                                                              |    |
| 2.2.1 | Input-Output Backward Linkage                                                                   | _  |
| 2.2.2 | Input-Output Forward Linkage                                                                    |    |
| 2.3.1 | Production Attributable to Domestic Linkages by Sector, 2010–2017                               |    |
| 2.3.2 | Production Attributable to Linkages with the Rest of the World by Sector, 2010–2017             |    |
| 2.3.3 | Net Intraregional Multipliers (M1), 2010–2017                                                   |    |
| 2.3.4 | Net Interregional Multipliers (M2), 2010–2017                                                   |    |
| 2.3.5 | Net Feedback Multipliers (M3), 2010–2017                                                        |    |
| 2.3.6 | Comparison of Exports in Gross and Value-Added Terms, 2010–2017                                 |    |
| 2.3.7 | Comparison of Revealed Comparative Advantage Measures in Gross and Value-Added Terms, 2010–2017 | _  |
| India |                                                                                                 |    |
| 3.1.1 | Gross Value Added Multipliers                                                                   | 72 |
| 3.1.2 | Import Multipliers                                                                              |    |
| 3.1.3 | Output Multipliers                                                                              |    |
| 3.2.1 | Input-Output Backward Linkage                                                                   |    |