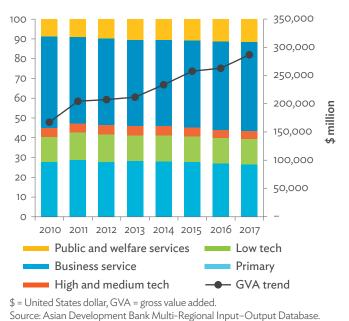

res of Domestic and Imported Intermediate Consumption, 2010–2017 (\$ million)



\$ = United States dollar, IC= intermediate consumption.
Source: Asian Development Bank Multi-Regional Input-Output Database.

Click here for figure data

Figure 8.1.4b: Intermediate Consumption Ratio to
Output by 5-Sector Aggregation, 2010 and 2017 (%)



Source: Asian Development Bank Multi-Regional Input-Output Database.

Click here for figure data

Figure 8.1.4d: Shares of Domestic and Imported Intermediate Consumption by 5-Sector Aggregation, 2010 and 2017 (\$ million)



\$ = United States dollar, IC = intermediate consumption. Source: Asian Development Bank Multi-Regional Input-Output Database.

Figure 8.1.5a: Gross Value Added Trend and Shares by 5-Sector Aggregation, **2010–2017** (% and \$ million)



Figure 8.1.5b: Gross Value Added Share Attributed to Foreign and Domestic Final Demand, 2010-2017 (%)



GVA = gross value added.

Source: Asian Development Bank Multi-Regional Input-Output Database.

Click here for figure data

Click here for figure data

Figure 8.1.5c: Sectoral Shares of Gross Value Added Content in Domestic and Foreign Final Demand, 2010-2017 (%)



Source: Asian Development Bank Multi-Regional Input-Output Database.



**Table 8.1.1:** Gross Value Added Multipliers

| Industry                                                      | 2010  | 2011  | 2012  | 2013  | 2014  | 2015  | 2016  | 2017  |
|---------------------------------------------------------------|-------|-------|-------|-------|-------|-------|-------|-------|
| Agriculture, hunting, forestry, and fishing