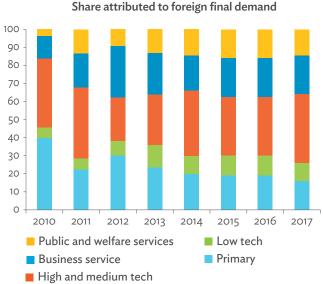

# TABLES, FIGURES, AND BOXES

| IARL  | .ES                                                                                             |    |
|-------|-------------------------------------------------------------------------------------------------|----|
| 1     | Example of an Input-Output Table                                                                | 1  |
| 2     | Sector Aggregation Used in Input-Output Tables                                                  | 2  |
| 3     | Multi-Region Input-Output Table                                                                 | 13 |
| Bangl | adesh                                                                                           |    |
| 1.1.1 | Gross Value Added Multipliers                                                                   | 24 |
| 1.1.2 | Import Multipliers                                                                              | 25 |
| 1.1.3 | Output Multipliers                                                                              | 26 |
| 1.2.1 | Input-Output Backward Linkage                                                                   | 29 |
| 1.2.2 | Input-Output Forward Linkage                                                                    | 30 |
| 1.3.1 | Production Attributable to Domestic Linkages by Sector, 2010–2017                               |    |
| 1.3.2 | Production Attributable to Linkages with the Rest of the World by Sector, 2010–2017             | 35 |
| 1.3.3 | Net Intraregional Multipliers (M1), 2010–2017                                                   | 36 |
| 1.3.4 | Net Interregional Multipliers (M2), 2010–2017                                                   | 37 |
| 1.3.5 | Net Feedback Multipliers (M3), 2010–2017                                                        | 38 |
| 1.3.6 | Comparison of Exports in Gross and Value-Added Terms, 2010–2017                                 |    |
| 1.3.7 | Comparison of Revealed Comparative Advantage Measures in Gross and Value-Added Terms, 2010–2017 | 39 |
| Bhuta | un                                                                                              |    |
| 2.1.1 | Gross Value Added Multipliers                                                                   | 48 |
| 2.1.2 | Import Multipliers                                                                              |    |
| 2.1.3 | Output Multipliers                                                                              |    |
| 2.2.1 | Input-Output Backward Linkage                                                                   | _  |
| 2.2.2 | Input-Output Forward Linkage                                                                    |    |
| 2.3.1 | Production Attributable to Domestic Linkages by Sector, 2010–2017                               |    |
| 2.3.2 | Production Attributable to Linkages with the Rest of the World by Sector, 2010–2017             |    |
| 2.3.3 | Net Intraregional Multipliers (M1), 2010–2017                                                   |    |
| 2.3.4 | Net Interregional Multipliers (M2), 2010–2017                                                   |    |
| 2.3.5 | Net Feedback Multipliers (M3), 2010–2017                                                        |    |
| 2.3.6 | Comparison of Exports in Gross and Value-Added Terms, 2010–2017                                 |    |
| 2.3.7 | Comparison of Revealed Comparative Advantage Measures in Gross and Value-Added Terms, 2010–2017 | _  |
| India |                                                                                                 |    |
| 3.1.1 | Gross Value Added Multipliers                                                                   | 72 |
| 3.1.2 | Import Multipliers                                                                              |    |
| 3.1.3 | Output Multipliers                                                                              |    |
| 3.2.1 | Input-Output Backward Linkage                                                                   |    |