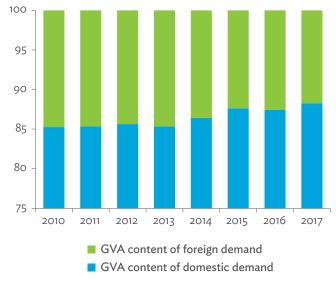

# TABLES, FIGURES, AND BOXES

| IARL  | .ES                                                                                             |    |
|-------|-------------------------------------------------------------------------------------------------|----|
| 1     | Example of an Input-Output Table                                                                | 1  |
| 2     | Sector Aggregation Used in Input-Output Tables                                                  | 2  |
| 3     | Multi-Region Input-Output Table                                                                 | 13 |
| Bangl | adesh                                                                                           |    |
| 1.1.1 | Gross Value Added Multipliers                                                                   | 24 |
| 1.1.2 | Import Multipliers                                                                              | 25 |
| 1.1.3 | Output Multipliers                                                                              | 26 |
| 1.2.1 | Input-Output Backward Linkage                                                                   | 29 |
| 1.2.2 | Input-Output Forward Linkage                                                                    | 30 |
| 1.3.1 | Production Attributable to Domestic Linkages by Sector, 2010–2017                               |    |
| 1.3.2 | Production Attributable to Linkages with the Rest of the World by Sector, 2010–2017             | 35 |
| 1.3.3 | Net Intraregional Multipliers (M1), 2010–2017                                                   | 36 |
| 1.3.4 | Net Interregional Multipliers (M2), 2010–2017                                                   | 37 |
| 1.3.5 | Net Feedback Multipliers (M3), 2010–2017                                                        | 38 |
| 1.3.6 | Comparison of Exports in Gross and Value-Added Terms, 2010–2017                                 |    |
| 1.3.7 | Comparison of Revealed Comparative Advantage Measures in Gross and Value-Added Terms, 2010–2017 | 39 |
| Bhuta | un                                                                                              |    |
| 2.1.1 | Gross Value Added Multipliers                                                                   | 48 |
| 2.1.2 | Import Multipliers                                                                              |    |
| 2.1.3 | Output Multipliers                                                                              |    |
| 2.2.1 | Input-Output Backward Linkage                                                                   | _  |
| 2.2.2 | Input-Output Forward Linkage                                                                    |    |
| 2.3.1 | Production Attributable to Domestic Linkages by Sector, 2010–2017                               |    |
| 2.3.2 | Production Attributable to Linkages with the Rest of the World by Sector, 2010–2017             |    |
| 2.3.3 | Net Intraregional Multipliers (M1), 2010–2017                                                   |    |
| 2.3.4 | Net Interregional Multipliers (M2), 2010–2017                                                   |    |
| 2.3.5 | Net Feedback Multipliers (M3), 2010–2017                                                        |    |
| 2.3.6 | Comparison of Exports in Gross and Value-Added Terms, 2010–2017                                 |    |
| 2.3.7 | Comparison of Revealed Comparative Advantage Measures in Gross and Value-Added Terms, 2010–2017 | _  |
| India |                                                                                                 |    |
| 3.1.1 | Gross Value Added Multipliers                                                                   | 72 |
| 3.1.2 | Import Multipliers                                                                              |    |
| 3.1.3 | Output Multipliers                                                                              |    |
| 3.2.1 | Input-Output Backward Linkage                                                                   |    |