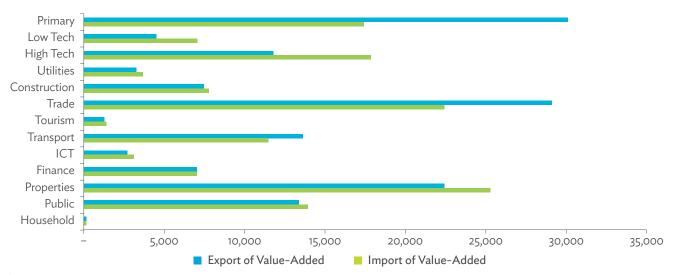

# TABLES, FIGURES, AND BOXES

| IARL  | .ES                                                                                             |    |
|-------|-------------------------------------------------------------------------------------------------|----|
| 1     | Example of an Input-Output Table                                                                | 1  |
| 2     | Sector Aggregation Used in Input-Output Tables                                                  | 2  |
| 3     | Multi-Region Input-Output Table                                                                 | 13 |
| Bangl | adesh                                                                                           |    |
| 1.1.1 | Gross Value Added Multipliers                                                                   | 24 |
| 1.1.2 | Import Multipliers                                                                              | 25 |
| 1.1.3 | Output Multipliers                                                                              | 26 |
| 1.2.1 | Input-Output Backward Linkage                                                                   | 29 |
| 1.2.2 | Input-Output Forward Linkage                                                                    | 30 |
| 1.3.1 | Production Attributable to Domestic Linkages by Sector, 2010–2017                               |    |
| 1.3.2 | Production Attributable to Linkages with the Rest of the World by Sector, 2010–2017             | 35 |
| 1.3.3 | Net Intraregional Multipliers (M1), 2010–2017                                                   | 36 |
| 1.3.4 | Net Interregional Multipliers (M2), 2010–2017                                                   | 37 |
| 1.3.5 | Net Feedback Multipliers (M3), 2010–2017                                                        | 38 |
| 1.3.6 | Comparison of Exports in Gross and Value-Added Terms, 2010–2017                                 |    |
| 1.3.7 | Comparison of Revealed Comparative Advantage Measures in Gross and Value-Added Terms, 2010–2017 | 39 |
| Bhuta | un                                                                                              |    |
| 2.1.1 | Gross Value Added Multipliers                                                                   | 48 |
| 2.1.2 | Import Multipliers                                                                              |    |
| 2.1.3 | Output Multipliers                                                                              |    |
| 2.2.1 | Input-Output Backward Linkage                                                                   | _  |
| 2.2.2 | Input-Output Forward Linkage                                                                    |    |
| 2.3.1 | Production Attributable to Domestic Linkages by Sector, 2010–2017                               |    |
| 2.3.2 | Production Attributable to Linkages with the Rest of the World by Sector, 2010–2017             |    |
| 2.3.3 | Net Intraregional Multipliers (M1), 2010–2017                                                   |    |
| 2.3.4 | Net Interregional Multipliers (M2), 2010–2017                                                   |    |
| 2.3.5 | Net Feedback Multipliers (M3), 2010–2017                                                        |    |
| 2.3.6 | Comparison of Exports in Gross and Value-Added Terms, 2010–2017                                 |    |
| 2.3.7 | Comparison of Revealed Comparative Advantage Measures in Gross and Value-Added Terms, 2010–2017 | _  |
| India |                                                                                                 |    |
| 3.1.1 | Gross Value Added Multipliers                                                                   | 72 |
| 3.1.2 | Import Multipliers                                                                              |    |
| 3.1.3 | Output Multipliers                                                                              |    |
| 3.2.1 | Input-Output Backward Linkage                                                                   |    |