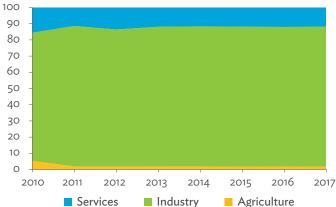

# TABLES, FIGURES, AND BOXES

| IARL  | .ES                                                                                             |    |
|-------|-------------------------------------------------------------------------------------------------|----|
| 1     | Example of an Input-Output Table                                                                | 1  |
| 2     | Sector Aggregation Used in Input-Output Tables                                                  | 2  |
| 3     | Multi-Region Input-Output Table                                                                 | 13 |
| Bangl | adesh                                                                                           |    |
| 1.1.1 | Gross Value Added Multipliers                                                                   | 24 |
| 1.1.2 | Import Multipliers                                                                              | 25 |
| 1.1.3 | Output Multipliers                                                                              | 26 |
| 1.2.1 | Input-Output Backward Linkage                                                                   | 29 |
| 1.2.2 | Input-Output Forward Linkage                                                                    | 30 |
| 1.3.1 | Production Attributable to Domestic Linkages by Sector, 2010–2017                               |    |
| 1.3.2 | Production Attributable to Linkages with the Rest of the World by Sector, 2010–2017             | 35 |
| 1.3.3 | Net Intraregional Multipliers (M1), 2010–2017                                                   | 36 |
| 1.3.4 | Net Interregional Multipliers (M2), 2010–2017                                                   | 37 |
| 1.3.5 | Net Feedback Multipliers (M3), 2010–2017                                                        | 38 |
| 1.3.6 | Comparison of Exports in Gross and Value-Added Terms, 2010–2017                                 |    |
| 1.3.7 | Comparison of Revealed Comparative Advantage Measures in Gross and Value-Added Terms, 2010–2017 | 39 |
| Bhuta | un                                                                                              |    |
| 2.1.1 | Gross Value Added Multipliers                                                                   | 48 |
| 2.1.2 | Import Multipliers                                                                              |    |
| 2.1.3 | Output Multipliers                                                                              |    |
| 2.2.1 | Input-Output Backward Linkage                                                                   | _  |
| 2.2.2 | Input-Output Forward Linkage                                                                    |    |
| 2.3.1 | Production Attributable to Domestic Linkages by Sector, 2010–2017                               |    |
| 2.3.2 | Production Attributable to Linkages with the Rest of the World by Sector, 2010–2017             |    |
| 2.3.3 | Net Intraregional Multipliers (M1), 2010–2017                                                   |    |
| 2.3.4 | Net Interregional Multipliers (M2), 2010–2017                                                   |    |
| 2.3.5 | Net Feedback Multipliers (M3), 2010–2017                                                        |    |
| 2.3.6 | Comparison of Exports in Gross and Value-Added Terms, 2010–2017                                 |    |
| 2.3.7 | Comparison of Revealed Comparative Advantage Measures in Gross and Value-Added Terms, 2010–2017 | _  |
| India |                                                                                                 |    |
| 3.1.1 | Gross Value Added Multipliers                                                                   | 72 |
| 3.1.2 | Import Multipliers                                                                              |    |
| 3.1.3 | Output Multipliers                                                                              |    |
| 3.2.1 | Input-Output Backward Linkage                                                                   |    |