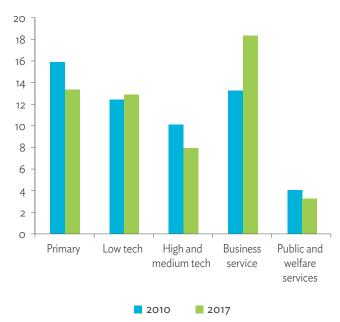

# TABLES, FIGURES, AND BOXES

| IARL  | .ES                                                                                             |    |
|-------|-------------------------------------------------------------------------------------------------|----|
| 1     | Example of an Input-Output Table                                                                | 1  |
| 2     | Sector Aggregation Used in Input-Output Tables                                                  | 2  |
| 3     | Multi-Region Input-Output Table                                                                 | 13 |
| Bangl | adesh                                                                                           |    |
| 1.1.1 | Gross Value Added Multipliers                                                                   | 24 |
| 1.1.2 | Import Multipliers                                                                              | 25 |
| 1.1.3 | Output Multipliers                                                                              | 26 |
| 1.2.1 | Input-Output Backward Linkage                                                                   | 29 |
| 1.2.2 | Input-Output Forward Linkage                                                                    | 30 |
| 1.3.1 | Production Attributable to Domestic Linkages by Sector, 2010–2017                               |    |
| 1.3.2 | Production Attributable to Linkages with the Rest of the World by Sector, 2010–2017             | 35 |
| 1.3.3 | Net Intraregional Multipliers (M1), 2010–2017                                                   | 36 |
| 1.3.4 | Net Interregional Multipliers (M2), 2010–2017                                                   | 37 |
| 1.3.5 | Net Feedback Multipliers (M3), 2010–2017                                                        | 38 |
| 1.3.6 | Comparison of Exports in Gross and Value-Added Terms, 2010–2017                                 |    |
| 1.3.7 | Comparison of Revealed Comparative Advantage Measures in Gross and Value-Added Terms, 2010–2017 | 39 |
| Bhuta | un                                                                                              |    |
| 2.1.1 | Gross Value Added Multipliers                                                                   | 48 |
| 2.1.2 | Import Multipliers                                                                              |    |
| 2.1.3 | Output Multipliers                                                                              |    |
| 2.2.1 | Input-Output Backward Linkage                                                                   | _  |
| 2.2.2 | Input-Output Forward Linkage                                                                    |    |
| 2.3.1 | Production Attributable to Domestic Linkages by Sector, 2010–2017                               |    |
| 2.3.2 | Production Attributable to Linkages with the Rest of the World by Sector, 2010–2017             |    |
| 2.3.3 | Net Intraregional Multipliers (M1), 2010–2017                                                   |    |
| 2.3.4 | Net Interregional Multipliers (M2), 2010–2017                                                   |    |
| 2.3.5 | Net Feedback Multipliers (M3), 2010–2017                                                        |    |
| 2.3.6 | Comparison of Exports in Gross and Value-Added Terms, 2010–2017                                 |    |
| 2.3.7 | Comparison of Revealed Comparative Advantage Measures in Gross and Value-Added Terms, 2010–2017 | _  |
| India |                                                                                                 |    |
| 3.1.1 | Gross Value Added Multipliers                                                                   | 72 |
| 3.1.2 | Import Multipliers                                                                              |    |
| 3.1.3 | Output Multipliers                                                                              |    |
| 3.2.1 | Input-Output Backward Linkage                                                                   |    |