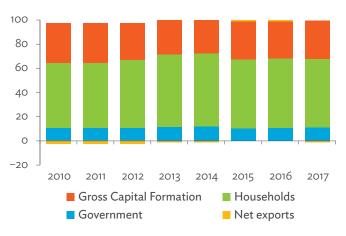

# TABLES, FIGURES, AND BOXES

| IARL  | .ES                                                                                             |    |
|-------|-------------------------------------------------------------------------------------------------|----|
| 1     | Example of an Input-Output Table                                                                | 1  |
| 2     | Sector Aggregation Used in Input-Output Tables                                                  | 2  |
| 3     | Multi-Region Input-Output Table                                                                 | 13 |
| Bangl | adesh                                                                                           |    |
| 1.1.1 | Gross Value Added Multipliers                                                                   | 24 |
| 1.1.2 | Import Multipliers                                                                              | 25 |
| 1.1.3 | Output Multipliers                                                                              | 26 |
| 1.2.1 | Input-Output Backward Linkage                                                                   | 29 |
| 1.2.2 | Input-Output Forward Linkage                                                                    | 30 |
| 1.3.1 | Production Attributable to Domestic Linkages by Sector, 2010–2017                               |    |
| 1.3.2 | Production Attributable to Linkages with the Rest of the World by Sector, 2010–2017             | 35 |
| 1.3.3 | Net Intraregional Multipliers (M1), 2010–2017                                                   | 36 |
| 1.3.4 | Net Interregional Multipliers (M2), 2010–2017                                                   | 37 |
| 1.3.5 | Net Feedback Multipliers (M3), 2010–2017                                                        | 38 |
| 1.3.6 | Comparison of Exports in Gross and Value-Added Terms, 2010–2017                                 |    |
| 1.3.7 | Comparison of Revealed Comparative Advantage Measures in Gross and Value-Added Terms, 2010–2017 | 39 |
| Bhuta | un                                                                                              |    |
| 2.1.1 | Gross Value Added Multipliers                                                                   | 48 |
| 2.1.2 | Import Multipliers                                                                              |    |
| 2.1.3 | Output Multipliers                                                                              |    |
| 2.2.1 | Input-Output Backward Linkage                                                                   | _  |
| 2.2.2 | Input-Output Forward Linkage                                                                    |    |
| 2.3.1 | Production Attributable to Domestic Linkages by Sector, 2010–2017                               |    |
| 2.3.2 | Production Attributable to Linkages with the Rest of the World by Sector, 2010–2017             |    |
| 2.3.3 | Net Intraregional Multipliers (M1), 2010–2017                                                   |    |
| 2.3.4 | Net Interregional Multipliers (M2), 2010–2017                                                   |    |
| 2.3.5 | Net Feedback Multipliers (M3), 2010–2017                                                        |    |
| 2.3.6 | Comparison of Exports in Gross and Value-Added Terms, 2010–2017                                 |    |
| 2.3.7 | Comparison of Revealed Comparative Advantage Measures in Gross and Value-Added Terms, 2010–2017 | _  |
| India |                                                                                                 |    |
| 3.1.1 | Gross Value Added Multipliers                                                                   | 72 |
| 3.1.2 | Import Multipliers                                                                              |    |
| 3.1.3 | Output Multipliers                                                                              |    |
| 3.2.1 | Input-Output Backward Linkage                                                                   |    |

# Tables, continued

| 3.2.2 | Input–Output Forward Linkage                                                                  | 78                    |
|-------|-----------------------------------------------------------------------------------------------|-----------------------|
| 3.3.1 | Production Attributable to Domestic Linkages by Sector, 2010–2017                             | 8                     |
| 3.3.2 | Production Attributable to Linkages with the Rest of the World by Sector, 2010–2017           | 8                     |
| 3.3.3 | Net Intraregional Multipliers (M1), 2010–2017                                                 | 82                    |
| 3.3.4 | Net Interregional Multipliers (M2), 2010–2017                                                 | 8                     |
| 3.3.5 | Net Feedback Multipliers (M3), 2010–2017                                                      | 86                    |
| 3.3.6 | Comparison of Exports in Gross and Value-Added Terms, 2010–2017                               |                       |
| 3.3.7 | Comparison of Revealed Comparative Advantage Measures in Gross and Value-Added Terms, 2010–20 | 21787                 |
| Kaza  | khstan                                                                                        |                       |
| 4.1.1 | Gross Value Added Multipliers                                                                 |                       |
| 4.1.2 | Import Multipliers                                                                            | 97                    |
| 4.1.3 | Output Multipliers                                                                            | 98                    |
| 4.2.1 | Input–Output Backward Linkage                                                                 | 10                    |
| 4.2.2 | Input–Output Forward Linkage                                                                  |                       |
| 4.3.1 | Production Attributable to Domestic Linkages by Sector, 2010–2017                             |                       |
| 4.3.2 | Production Attributable to Linkages with the Rest of the World by Sector, 2010–2017           |                       |
| 4.3.3 | Net Intraregional Multipliers (M1), 2010–2017                                                 | 108                   |
| 4.3.4 | Net Interregional Multipliers (M2), 2010–2017                                                 | 109                   |
| 4.3.5 | Net Feedback Multipliers (M3), 2010–2017                                                      | 110                   |
| 4.3.6 | Comparison of Exports in Gross and Value-Added Terms, 2010–2017                               | 11                    |
| 4.3.7 | Comparison of Revealed Comparative Advantage Measures in Gross and Value-Added Terms, 2010–20 | )<br>)<br>)<br>)<br>) |
| Kyrgy | vz Republic                                                                                   |                       |
| 5.1.1 | Gross Value Added Multipliers                                                                 | 120                   |
| 5.1.2 | Import Multipliers                                                                            | 12 <sup>-</sup>       |
| 5.1.3 | Output Multipliers                                                                            | 122                   |
| 5.2.1 | Input-Output Backward Linkage                                                                 | 12                    |
| 5.2.2 | Input-Output Forward Linkage                                                                  | 126                   |
| 5.3.1 | Production Attributable to Domestic Linkages by Sector, 2010–2017                             |                       |
| 5.3.2 | Production Attributable to Linkages with the Rest of the World by Sector, 2010–2017           |                       |
| 5.3.3 | Net Intraregional Multipliers (M1), 2010–2017                                                 | _                     |
| 5.3.4 | Net Interregional Multipliers (M2), 2010–2017                                                 | 133                   |
| 5.3.5 | Net Feedback Multipliers (M3), 2010–2017                                                      |                       |
| 5.3.6 | Comparison of Exports in Gross and Value-Added Terms, 2010–2017                               |                       |
| 5.3.7 | Comparison of Revealed Comparative Advantage Measures in Gross and Value-Added Terms, 2010–20 | 217135                |
| Mald  | lives                                                                                         |                       |
| 6.1.1 | Gross Value Added Multipliers                                                                 | 144                   |
| 6.1.2 | Import Multipliers                                                                            | 14                    |
| 6.1.3 | Output Multipliers                                                                            | 146                   |
| 6.2.1 | Input-Output Backward Linkage                                                                 |                       |
| 6.2.2 | Input-Output Forward Linkage                                                                  |                       |
| 6.3.1 | Production Attributable to Domestic Linkages by Sector, 2010–2017                             |                       |
| 6.3.2 | Production Attributable to Linkages with the Rest of the World by Sector, 2010–2017           |                       |
| 6.3.3 | Net Intraregional Multipliers (M1), 2010–2017                                                 | 156                   |
|       |                                                                                               |                       |