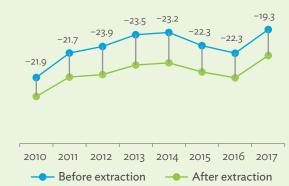

# TABLES, FIGURES, AND BOXES

| IARL  | .ES                                                                                             |    |
|-------|-------------------------------------------------------------------------------------------------|----|
| 1     | Example of an Input-Output Table                                                                | 1  |
| 2     | Sector Aggregation Used in Input-Output Tables                                                  | 2  |
| 3     | Multi-Region Input-Output Table                                                                 | 13 |
| Bangl | adesh                                                                                           |    |
| 1.1.1 | Gross Value Added Multipliers                                                                   | 24 |
| 1.1.2 | Import Multipliers                                                                              | 25 |
| 1.1.3 | Output Multipliers                                                                              | 26 |
| 1.2.1 | Input-Output Backward Linkage                                                                   | 29 |
| 1.2.2 | Input-Output Forward Linkage                                                                    | 30 |
| 1.3.1 | Production Attributable to Domestic Linkages by Sector, 2010–2017                               |    |
| 1.3.2 | Production Attributable to Linkages with the Rest of the World by Sector, 2010–2017             | 35 |
| 1.3.3 | Net Intraregional Multipliers (M1), 2010–2017                                                   | 36 |
| 1.3.4 | Net Interregional Multipliers (M2), 2010–2017                                                   | 37 |
| 1.3.5 | Net Feedback Multipliers (M3), 2010–2017                                                        | 38 |
| 1.3.6 | Comparison of Exports in Gross and Value-Added Terms, 2010–2017                                 |    |
| 1.3.7 | Comparison of Revealed Comparative Advantage Measures in Gross and Value-Added Terms, 2010–2017 | 39 |
| Bhuta | un                                                                                              |    |
| 2.1.1 | Gross Value Added Multipliers                                                                   | 48 |
| 2.1.2 | Import Multipliers                                                                              |    |
| 2.1.3 | Output Multipliers                                                                              |    |
| 2.2.1 | Input-Output Backward Linkage                                                                   | _  |
| 2.2.2 | Input-Output Forward Linkage                                                                    |    |
| 2.3.1 | Production Attributable to Domestic Linkages by Sector, 2010–2017                               |    |
| 2.3.2 | Production Attributable to Linkages with the Rest of the World by Sector, 2010–2017             |    |
| 2.3.3 | Net Intraregional Multipliers (M1), 2010–2017                                                   |    |
| 2.3.4 | Net Interregional Multipliers (M2), 2010–2017                                                   |    |
| 2.3.5 | Net Feedback Multipliers (M3), 2010–2017                                                        |    |
| 2.3.6 | Comparison of Exports in Gross and Value-Added Terms, 2010–2017                                 |    |
| 2.3.7 | Comparison of Revealed Comparative Advantage Measures in Gross and Value-Added Terms, 2010–2017 | _  |
| India |                                                                                                 |    |
| 3.1.1 | Gross Value Added Multipliers                                                                   | 72 |
| 3.1.2 | Import Multipliers                                                                              |    |
| 3.1.3 | Output Multipliers                                                                              |    |
| 3.2.1 | Input-Output Backward Linkage                                                                   |    |