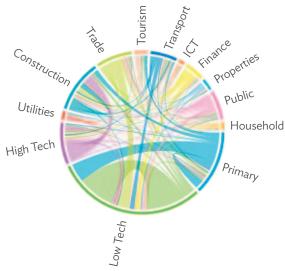

# TABLES, FIGURES, AND BOXES

| IARL  | .ES                                                                                             |    |
|-------|-------------------------------------------------------------------------------------------------|----|
| 1     | Example of an Input-Output Table                                                                | 1  |
| 2     | Sector Aggregation Used in Input-Output Tables                                                  | 2  |
| 3     | Multi-Region Input-Output Table                                                                 | 13 |
| Bangl | adesh                                                                                           |    |
| 1.1.1 | Gross Value Added Multipliers                                                                   | 24 |
| 1.1.2 | Import Multipliers                                                                              | 25 |
| 1.1.3 | Output Multipliers                                                                              | 26 |
| 1.2.1 | Input-Output Backward Linkage                                                                   | 29 |
| 1.2.2 | Input-Output Forward Linkage                                                                    | 30 |
| 1.3.1 | Production Attributable to Domestic Linkages by Sector, 2010–2017                               |    |
| 1.3.2 | Production Attributable to Linkages with the Rest of the World by Sector, 2010–2017             | 35 |
| 1.3.3 | Net Intraregional Multipliers (M1), 2010–2017                                                   | 36 |
| 1.3.4 | Net Interregional Multipliers (M2), 2010–2017                                                   | 37 |
| 1.3.5 | Net Feedback Multipliers (M3), 2010–2017                                                        | 38 |
| 1.3.6 | Comparison of Exports in Gross and Value-Added Terms, 2010–2017                                 |    |
| 1.3.7 | Comparison of Revealed Comparative Advantage Measures in Gross and Value-Added Terms, 2010–2017 | 39 |
| Bhuta | un                                                                                              |    |
| 2.1.1 | Gross Value Added Multipliers                                                                   | 48 |
| 2.1.2 | Import Multipliers                                                                              |    |
| 2.1.3 | Output Multipliers                                                                              |    |
| 2.2.1 | Input-Output Backward Linkage                                                                   | _  |
| 2.2.2 | Input-Output Forward Linkage                                                                    |    |
| 2.3.1 | Production Attributable to Domestic Linkages by Sector, 2010–2017                               |    |
| 2.3.2 | Production Attributable to Linkages with the Rest of the World by Sector, 2010–2017             |    |
| 2.3.3 | Net Intraregional Multipliers (M1), 2010–2017                                                   |    |
| 2.3.4 | Net Interregional Multipliers (M2), 2010–2017                                                   |    |
| 2.3.5 | Net Feedback Multipliers (M3), 2010–2017                                                        |    |
| 2.3.6 | Comparison of Exports in Gross and Value-Added Terms, 2010–2017                                 |    |
| 2.3.7 | Comparison of Revealed Comparative Advantage Measures in Gross and Value-Added Terms, 2010–2017 | _  |
| India |                                                                                                 |    |
| 3.1.1 | Gross Value Added Multipliers                                                                   | 72 |
| 3.1.2 | Import Multipliers                                                                              |    |
| 3.1.3 | Output Multipliers                                                                              |    |
| 3.2.1 | Input-Output Backward Linkage                                                                   |    |