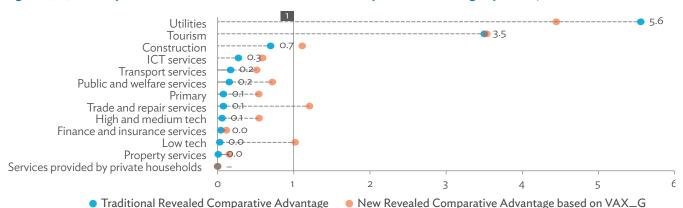

# TABLES, FIGURES, AND BOXES

| IARL  | .ES                                                                                             |    |
|-------|-------------------------------------------------------------------------------------------------|----|
| 1     | Example of an Input-Output Table                                                                | 1  |
| 2     | Sector Aggregation Used in Input-Output Tables                                                  | 2  |
| 3     | Multi-Region Input-Output Table                                                                 | 13 |
| Bangl | adesh                                                                                           |    |
| 1.1.1 | Gross Value Added Multipliers                                                                   | 24 |
| 1.1.2 | Import Multipliers                                                                              | 25 |
| 1.1.3 | Output Multipliers                                                                              | 26 |
| 1.2.1 | Input-Output Backward Linkage                                                                   | 29 |
| 1.2.2 | Input-Output Forward Linkage                                                                    | 30 |
| 1.3.1 | Production Attributable to Domestic Linkages by Sector, 2010–2017                               |    |
| 1.3.2 | Production Attributable to Linkages with the Rest of the World by Sector, 2010–2017             | 35 |
| 1.3.3 | Net Intraregional Multipliers (M1), 2010–2017                                                   | 36 |
| 1.3.4 | Net Interregional Multipliers (M2), 2010–2017                                                   | 37 |
| 1.3.5 | Net Feedback Multipliers (M3), 2010–2017                                                        | 38 |
| 1.3.6 | Comparison of Exports in Gross and Value-Added Terms, 2010–2017                                 |    |
| 1.3.7 | Comparison of Revealed Comparative Advantage Measures in Gross and Value-Added Terms, 2010–2017 | 39 |
| Bhuta | un                                                                                              |    |
| 2.1.1 | Gross Value Added Multipliers                                                                   | 48 |
| 2.1.2 | Import Multipliers                                                                              |    |
| 2.1.3 | Output Multipliers                                                                              |    |
| 2.2.1 | Input-Output Backward Linkage                                                                   | _  |
| 2.2.2 | Input-Output Forward Linkage                                                                    |    |
| 2.3.1 | Production Attributable to Domestic Linkages by Sector, 2010–2017                               |    |
| 2.3.2 | Production Attributable to Linkages with the Rest of the World by Sector, 2010–2017             |    |
| 2.3.3 | Net Intraregional Multipliers (M1), 2010–2017                                                   |    |
| 2.3.4 | Net Interregional Multipliers (M2), 2010–2017                                                   |    |
| 2.3.5 | Net Feedback Multipliers (M3), 2010–2017                                                        |    |
| 2.3.6 | Comparison of Exports in Gross and Value-Added Terms, 2010–2017                                 |    |
| 2.3.7 | Comparison of Revealed Comparative Advantage Measures in Gross and Value-Added Terms, 2010–2017 | _  |
| India |                                                                                                 |    |
| 3.1.1 | Gross Value Added Multipliers                                                                   | 72 |
| 3.1.2 | Import Multipliers                                                                              |    |
| 3.1.3 | Output Multipliers                                                                              |    |
| 3.2.1 | Input-Output Backward Linkage                                                                   |    |