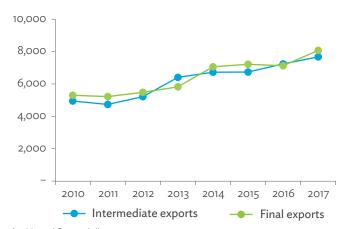

# **CONTENTS**

| Foreword                                                          | xx                                                                                                              |
|-------------------------------------------------------------------|-----------------------------------------------------------------------------------------------------------------|
| Acknowledgments                                                   |                                                                                                                 |
| Abbreviations                                                     |                                                                                                                 |
|                                                                   |                                                                                                                 |
| Technical Note                                                    |                                                                                                                 |
| Part 1: Overview of Production and Demand Structures              |                                                                                                                 |
| Part 2: Domestic Interindustry Linkages                           | 5                                                                                                               |
| Part 3: International Trade and Production Linkages               | 8                                                                                                               |
| Part 4: Global Value Chain Indicators                             | 12                                                                                                              |
|                                                                   |                                                                                                                 |
| Bangladesh                                                        |                                                                                                                 |
| Bhutan                                                            |                                                                                                                 |
| India                                                             |                                                                                                                 |
| Kazakhstan                                                        | The second se |
| Kyrgyz Republic                                                   |                                                                                                                 |
| Maldives                                                          |                                                                                                                 |
| Nepal                                                             |                                                                                                                 |
| Pakistan                                                          |                                                                                                                 |
| Pakistan                                                          |                                                                                                                 |
| Sri Lanka                                                         | 212                                                                                                             |
| Appendix 1: Input–Output Tables for 2010 and 2017—Bangladesh      | 227                                                                                                             |
| Appendix 1: Input-Output Tables for 2010 and 2017—Bangladesh      |                                                                                                                 |
| Appendix 2: Input-Output Tables for 2010 and 2017—Brittan         | _                                                                                                               |
| Appendix 4: Input-Output Tables for 2010 and 2017—India           |                                                                                                                 |
|                                                                   |                                                                                                                 |
| Appendix 5: Input-Output Tables for 2010 and 2017—Kyrgyz Republic | _                                                                                                               |
| Appendix 6: Input-Output Tables for 2010 and 2017—Maldives        |                                                                                                                 |
| Appendix 7: Input-Output Tables for 2010 and 2017—Nepal           |                                                                                                                 |
| Appendix 8: Input-Output Tables for 2010 and 2017—Pakistan        |                                                                                                                 |
| Appendix 9: Input–Output Tables for 2010 and 2017—Sri Lanka       | 405                                                                                                             |