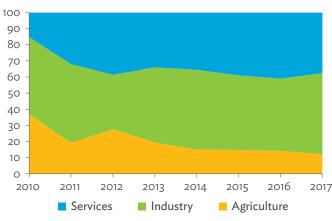

# TABLES, FIGURES, AND BOXES

| IARL  | .ES                                                                                             |    |
|-------|-------------------------------------------------------------------------------------------------|----|
| 1     | Example of an Input-Output Table                                                                | 1  |
| 2     | Sector Aggregation Used in Input-Output Tables                                                  | 2  |
| 3     | Multi-Region Input-Output Table                                                                 | 13 |
| Bangl | adesh                                                                                           |    |
| 1.1.1 | Gross Value Added Multipliers                                                                   | 24 |
| 1.1.2 | Import Multipliers                                                                              | 25 |
| 1.1.3 | Output Multipliers                                                                              | 26 |
| 1.2.1 | Input-Output Backward Linkage                                                                   | 29 |
| 1.2.2 | Input-Output Forward Linkage                                                                    | 30 |
| 1.3.1 | Production Attributable to Domestic Linkages by Sector, 2010–2017                               |    |
| 1.3.2 | Production Attributable to Linkages with the Rest of the World by Sector, 2010–2017             | 35 |
| 1.3.3 | Net Intraregional Multipliers (M1), 2010–2017                                                   | 36 |
| 1.3.4 | Net Interregional Multipliers (M2), 2010–2017                                                   | 37 |
| 1.3.5 | Net Feedback Multipliers (M3), 2010–2017                                                        | 38 |
| 1.3.6 | Comparison of Exports in Gross and Value-Added Terms, 2010–2017                                 |    |
| 1.3.7 | Comparison of Revealed Comparative Advantage Measures in Gross and Value-Added Terms, 2010–2017 | 39 |
| Bhuta | un                                                                                              |    |
| 2.1.1 | Gross Value Added Multipliers                                                                   | 48 |
| 2.1.2 | Import Multipliers                                                                              |    |
| 2.1.3 | Output Multipliers                                                                              |    |
| 2.2.1 | Input-Output Backward Linkage                                                                   | _  |
| 2.2.2 | Input-Output Forward Linkage                                                                    |    |
| 2.3.1 | Production Attributable to Domestic Linkages by Sector, 2010–2017                               |    |
| 2.3.2 | Production Attributable to Linkages with the Rest of the World by Sector, 2010–2017             |    |
| 2.3.3 | Net Intraregional Multipliers (M1), 2010–2017                                                   |    |
| 2.3.4 | Net Interregional Multipliers (M2), 2010–2017                                                   |    |
| 2.3.5 | Net Feedback Multipliers (M3), 2010–2017                                                        |    |
| 2.3.6 | Comparison of Exports in Gross and Value-Added Terms, 2010–2017                                 |    |
| 2.3.7 | Comparison of Revealed Comparative Advantage Measures in Gross and Value-Added Terms, 2010–2017 | _  |
| India |                                                                                                 |    |
| 3.1.1 | Gross Value Added Multipliers                                                                   | 72 |
| 3.1.2 | Import Multipliers                                                                              |    |
| 3.1.3 | Output Multipliers                                                                              |    |
| 3.2.1 | Input-Output Backward Linkage                                                                   |    |