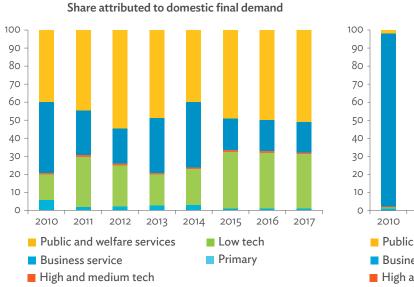

# **CONTENTS**

| Foreword                                                          | xx                                                                                                              |
|-------------------------------------------------------------------|-----------------------------------------------------------------------------------------------------------------|
| Acknowledgments                                                   |                                                                                                                 |
| Abbreviations                                                     |                                                                                                                 |
|                                                                   |                                                                                                                 |
| Technical Note                                                    |                                                                                                                 |
| Part 1: Overview of Production and Demand Structures              |                                                                                                                 |
| Part 2: Domestic Interindustry Linkages                           | 5                                                                                                               |
| Part 3: International Trade and Production Linkages               | 8                                                                                                               |
| Part 4: Global Value Chain Indicators                             | 12                                                                                                              |
|                                                                   |                                                                                                                 |
| Bangladesh                                                        |                                                                                                                 |
| Bhutan                                                            |                                                                                                                 |
| India                                                             |                                                                                                                 |
| Kazakhstan                                                        | The second se |
| Kyrgyz Republic                                                   |                                                                                                                 |
| Maldives                                                          |                                                                                                                 |
| Nepal                                                             |                                                                                                                 |
| Pakistan                                                          |                                                                                                                 |
| Pakistan                                                          |                                                                                                                 |
| Sri Lanka                                                         | 212                                                                                                             |
| Appendix 1: Input–Output Tables for 2010 and 2017—Bangladesh      | 227                                                                                                             |
| Appendix 1: Input-Output Tables for 2010 and 2017—Bangladesh      |                                                                                                                 |
| Appendix 2: Input-Output Tables for 2010 and 2017—Brittan         | _                                                                                                               |
| Appendix 4: Input-Output Tables for 2010 and 2017—India           |                                                                                                                 |
|                                                                   |                                                                                                                 |
| Appendix 5: Input-Output Tables for 2010 and 2017—Kyrgyz Republic | _                                                                                                               |
| Appendix 6: Input-Output Tables for 2010 and 2017—Maldives        |                                                                                                                 |
| Appendix 7: Input-Output Tables for 2010 and 2017—Nepal           |                                                                                                                 |
| Appendix 8: Input-Output Tables for 2010 and 2017—Pakistan        |                                                                                                                 |
| Appendix 9: Input–Output Tables for 2010 and 2017—Sri Lanka       | 405                                                                                                             |

# TABLES, FIGURES, AND BOXES

| IARL  | .ES                                                                                             |    |
|-------|-------------------------------------------------------------------------------------------------|----|
| 1     | Example of an Input-Output Table                                                                | 1  |
| 2     | Sector Aggregation Used in Input-Output Tables                                                  | 2  |
| 3     | Multi-Region Input-Output Table                                                                 | 13 |
| Bangl | adesh                                                                                           |    |
| 1.1.1 | Gross Value Added Multipliers                                                                   | 24 |
| 1.1.2 | Import Multipliers                                                                              | 25 |
| 1.1.3 | Output Multipliers                                                                              | 26 |
| 1.2.1 | Input-Output Backward Linkage                                                                   | 29 |
| 1.2.2 | Input-Output Forward Linkage                                                                    | 30 |
| 1.3.1 | Production Attributable to Domestic Linkages by Sector, 2010–2017                               |    |
| 1.3.2 | Production Attributable to Linkages with the Rest of the World by Sector, 2010–2017             | 35 |
| 1.3.3 | Net Intraregional Multipliers (M1), 2010–2017                                                   | 36 |
| 1.3.4 | Net Interregional Multipliers (M2), 2010–2017                                                   | 37 |
| 1.3.5 | Net Feedback Multipliers (M3), 2010–2017                                                        | 38 |
| 1.3.6 | Comparison of Exports in Gross and Value-Added Terms, 2010–2017                                 |    |
| 1.3.7 | Comparison of Revealed Comparative Advantage Measures in Gross and Value-Added Terms, 2010–2017 | 39 |
| Bhuta | un                                                                                              |    |
| 2.1.1 | Gross Value Added Multipliers                                                                   | 48 |
| 2.1.2 | Import Multipliers                                                                              |    |
| 2.1.3 | Output Multipliers                                                                              |    |
| 2.2.1 | Input-Output Backward Linkage                                                                   | _  |
| 2.2.2 | Input-Output Forward Linkage                                                                    |    |
| 2.3.1 | Production Attributable to Domestic Linkages by Sector, 2010–2017                               |    |
| 2.3.2 | Production Attributable to Linkages with the Rest of the World by Sector, 2010–2017             |    |
| 2.3.3 | Net Intraregional Multipliers (M1), 2010–2017                                                   |    |
| 2.3.4 | Net Interregional Multipliers (M2), 2010–2017                                                   |    |
| 2.3.5 | Net Feedback Multipliers (M3), 2010–2017                                                        |    |
| 2.3.6 | Comparison of Exports in Gross and Value-Added Terms, 2010–2017                                 |    |
| 2.3.7 | Comparison of Revealed Comparative Advantage Measures in Gross and Value-Added Terms, 2010–2017 | _  |
| India |                                                                                                 |    |
| 3.1.1 | Gross Value Added Multipliers                                                                   | 72 |
| 3.1.2 | Import Multipliers                                                                              |    |
| 3.1.3 | Output Multipliers                                                                              |    |
| 3.2.1 | Input-Output Backward Linkage                                                                   |    |