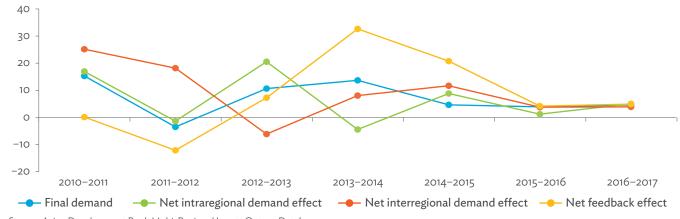

# TABLES, FIGURES, AND BOXES

| IARL  | .ES                                                                                             |    |
|-------|-------------------------------------------------------------------------------------------------|----|
| 1     | Example of an Input-Output Table                                                                | 1  |
| 2     | Sector Aggregation Used in Input-Output Tables                                                  | 2  |
| 3     | Multi-Region Input-Output Table                                                                 | 13 |
| Bangl | adesh                                                                                           |    |
| 1.1.1 | Gross Value Added Multipliers                                                                   | 24 |
| 1.1.2 | Import Multipliers                                                                              | 25 |
| 1.1.3 | Output Multipliers                                                                              | 26 |
| 1.2.1 | Input-Output Backward Linkage                                                                   | 29 |
| 1.2.2 | Input-Output Forward Linkage                                                                    | 30 |
| 1.3.1 | Production Attributable to Domestic Linkages by Sector, 2010–2017                               |    |
| 1.3.2 | Production Attributable to Linkages with the Rest of the World by Sector, 2010–2017             | 35 |
| 1.3.3 | Net Intraregional Multipliers (M1), 2010–2017                                                   | 36 |
| 1.3.4 | Net Interregional Multipliers (M2), 2010–2017                                                   | 37 |
| 1.3.5 | Net Feedback Multipliers (M3), 2010–2017                                                        | 38 |
| 1.3.6 | Comparison of Exports in Gross and Value-Added Terms, 2010–2017                                 |    |
| 1.3.7 | Comparison of Revealed Comparative Advantage Measures in Gross and Value-Added Terms, 2010–2017 | 39 |
| Bhuta | un                                                                                              |    |
| 2.1.1 | Gross Value Added Multipliers                                                                   | 48 |
| 2.1.2 | Import Multipliers                                                                              |    |
| 2.1.3 | Output Multipliers                                                                              |    |
| 2.2.1 | Input-Output Backward Linkage                                                                   | _  |
| 2.2.2 | Input-Output Forward Linkage                                                                    |    |
| 2.3.1 | Production Attributable to Domestic Linkages by Sector, 2010–2017                               |    |
| 2.3.2 | Production Attributable to Linkages with the Rest of the World by Sector, 2010–2017             |    |
| 2.3.3 | Net Intraregional Multipliers (M1), 2010–2017                                                   |    |
| 2.3.4 | Net Interregional Multipliers (M2), 2010–2017                                                   |    |
| 2.3.5 | Net Feedback Multipliers (M3), 2010–2017                                                        |    |
| 2.3.6 | Comparison of Exports in Gross and Value-Added Terms, 2010–2017                                 |    |
| 2.3.7 | Comparison of Revealed Comparative Advantage Measures in Gross and Value-Added Terms, 2010–2017 | _  |
| India |                                                                                                 |    |
| 3.1.1 | Gross Value Added Multipliers                                                                   | 72 |
| 3.1.2 | Import Multipliers                                                                              |    |
| 3.1.3 | Output Multipliers                                                                              |    |
| 3.2.1 | Input-Output Backward Linkage                                                                   |    |