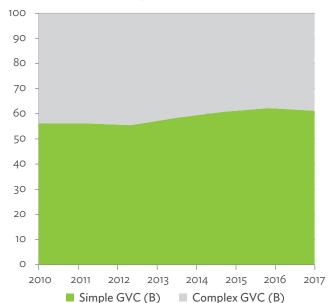

.4.8: Structural Changes from 2010 to 2017 in Different Types of Value-Added Creation Activities Based on Backward Linkages (%)



GVC = global value chain.

Note: Share in 2017 minus share in 2010, in percentage points.

Source: Asian Development Bank Multi-Regional Input-Output Database.

Click here for figure data

Figure 1.4.7: Production Activities as a Share of Gross Domestic Product, by Type of Value-Added Creation Activities Based on Backward Linkages Based on Backward Linkages, 2010–2017 (%)



GVC = global value chain.

Source: Asian Development Bank Multi-Regional Input-Output Database.

Click here for figure data

Figure 1.4.9: Simple Global Value Chain Production Activities as a Share of Total Global Value Chain Production Activities Based on Backward Linkages, 2010–2017 (%)



GVC = global value chain.

Source: Asian Development Bank Multi-Regional Input-Output Database.

Figure 1.4.10: Global Value Chain Participation Based on Forward and Backward Linkages at the Sectoral Level, 2010 and 2017



ICT = information and communication technology.

Source: Asian Development Bank Multi-Regional Input-Output Database.

Click here for figure data

Figure 1.4.11: Nominal Growth Rates of Different Value-Added Activities in the Manufacturing Sector, 2010-2017 (%)



Source: Asian Development Bank Multi-Regional Input-Output Database.

2.1

# OVERVIEW OF PRODUCTION AND DEMAND STRUCTURES

### Bhutan

Figure 2.1.1a: Gross Domestic Product Scaled to 2010 Levels in Comparison with the Rest of the World, 2010–2017 (%)



Source: Asian Development Bank Multi-Regional Input-Out