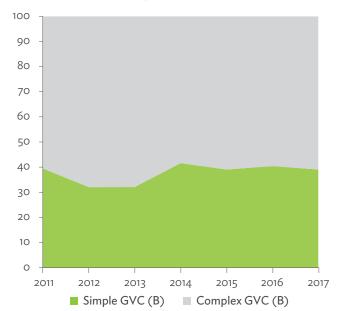

# TABLES, FIGURES, AND BOXES

| IARL  | .ES                                                                                             |    |
|-------|-------------------------------------------------------------------------------------------------|----|
| 1     | Example of an Input-Output Table                                                                | 1  |
| 2     | Sector Aggregation Used in Input-Output Tables                                                  | 2  |
| 3     | Multi-Region Input-Output Table                                                                 | 13 |
| Bangl | adesh                                                                                           |    |
| 1.1.1 | Gross Value Added Multipliers                                                                   | 24 |
| 1.1.2 | Import Multipliers                                                                              | 25 |
| 1.1.3 | Output Multipliers                                                                              | 26 |
| 1.2.1 | Input-Output Backward Linkage                                                                   | 29 |
| 1.2.2 | Input-Output Forward Linkage                                                                    | 30 |
| 1.3.1 | Production Attributable to Domestic Linkages by Sector, 2010–2017                               |    |
| 1.3.2 | Production Attributable to Linkages with the Rest of the World by Sector, 2010–2017             | 35 |
| 1.3.3 | Net Intraregional Multipliers (M1), 2010–2017                                                   | 36 |
| 1.3.4 | Net Interregional Multipliers (M2), 2010–2017                                                   | 37 |
| 1.3.5 | Net Feedback Multipliers (M3), 2010–2017                                                        | 38 |
| 1.3.6 | Comparison of Exports in Gross and Value-Added Terms, 2010–2017                                 |    |
| 1.3.7 | Comparison of Revealed Comparative Advantage Measures in Gross and Value-Added Terms, 2010–2017 | 39 |
| Bhuta | un                                                                                              |    |
| 2.1.1 | Gross Value Added Multipliers                                                                   | 48 |
| 2.1.2 | Import Multipliers                                                                              |    |
| 2.1.3 | Output Multipliers                                                                              |    |
| 2.2.1 | Input-Output Backward Linkage                                                                   | _  |
| 2.2.2 | Input-Output Forward Linkage                                                                    |    |
| 2.3.1 | Production Attributable to Domestic Linkages by Sector, 2010–2017                               |    |
| 2.3.2 | Production Attributable to Linkages with the Rest of the World by Sector, 2010–2017             |    |
| 2.3.3 | Net Intraregional Multipliers (M1), 2010–2017                                                   |    |
| 2.3.4 | Net Interregional Multipliers (M2), 2010–2017                                                   |    |
| 2.3.5 | Net Feedback Multipliers (M3), 2010–2017                                                        |    |
| 2.3.6 | Comparison of Exports in Gross and Value-Added Terms, 2010–2017                                 |    |
| 2.3.7 | Comparison of Revealed Comparative Advantage Measures in Gross and Value-Added Terms, 2010–2017 | _  |
| India |                                                                                                 |    |
| 3.1.1 | Gross Value Added Multipliers                                                                   | 72 |
| 3.1.2 | Import Multipliers                                                                              |    |
| 3.1.3 | Output Multipliers                                                                              |    |
| 3.2.1 | Input-Output Backward Linkage                                                                   |    |