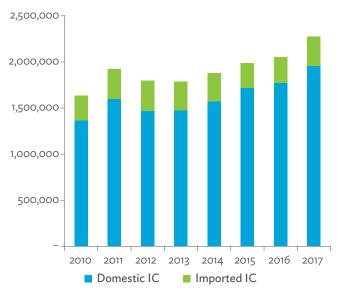

# TABLES, FIGURES, AND BOXES

| IARL  | .ES                                                                                             |    |
|-------|-------------------------------------------------------------------------------------------------|----|
| 1     | Example of an Input-Output Table                                                                | 1  |
| 2     | Sector Aggregation Used in Input-Output Tables                                                  | 2  |
| 3     | Multi-Region Input-Output Table                                                                 | 13 |
| Bangl | adesh                                                                                           |    |
| 1.1.1 | Gross Value Added Multipliers                                                                   | 24 |
| 1.1.2 | Import Multipliers                                                                              | 25 |
| 1.1.3 | Output Multipliers                                                                              | 26 |
| 1.2.1 | Input-Output Backward Linkage                                                                   | 29 |
| 1.2.2 | Input-Output Forward Linkage                                                                    | 30 |
| 1.3.1 | Production Attributable to Domestic Linkages by Sector, 2010–2017                               |    |
| 1.3.2 | Production Attributable to Linkages with the Rest of the World by Sector, 2010–2017             | 35 |
| 1.3.3 | Net Intraregional Multipliers (M1), 2010–2017                                                   | 36 |
| 1.3.4 | Net Interregional Multipliers (M2), 2010–2017                                                   | 37 |
| 1.3.5 | Net Feedback Multipliers (M3), 2010–2017                                                        | 38 |
| 1.3.6 | Comparison of Exports in Gross and Value-Added Terms, 2010–2017                                 |    |
| 1.3.7 | Comparison of Revealed Comparative Advantage Measures in Gross and Value-Added Terms, 2010–2017 | 39 |
| Bhuta | un                                                                                              |    |
| 2.1.1 | Gross Value Added Multipliers                                                                   | 48 |
| 2.1.2 | Import Multipliers                                                                              |    |
| 2.1.3 | Output Multipliers                                                                              |    |
| 2.2.1 | Input-Output Backward Linkage                                                                   | _  |
| 2.2.2 | Input-Output Forward Linkage                                                                    |    |
| 2.3.1 | Production Attributable to Domestic Linkages by Sector, 2010–2017                               |    |
| 2.3.2 | Production Attributable to Linkages with the Rest of the World by Sector, 2010–2017             |    |
| 2.3.3 | Net Intraregional Multipliers (M1), 2010–2017                                                   |    |
| 2.3.4 | Net Interregional Multipliers (M2), 2010–2017                                                   |    |
| 2.3.5 | Net Feedback Multipliers (M3), 2010–2017                                                        |    |
| 2.3.6 | Comparison of Exports in Gross and Value-Added Terms, 2010–2017                                 |    |
| 2.3.7 | Comparison of Revealed Comparative Advantage Measures in Gross and Value-Added Terms, 2010–2017 | _  |
| India |                                                                                                 |    |
| 3.1.1 | Gross Value Added Multipliers                                                                   | 72 |
| 3.1.2 | Import Multipliers                                                                              |    |
| 3.1.3 | Output Multipliers                                                                              |    |
| 3.2.1 | Input-Output Backward Linkage                                                                   |    |