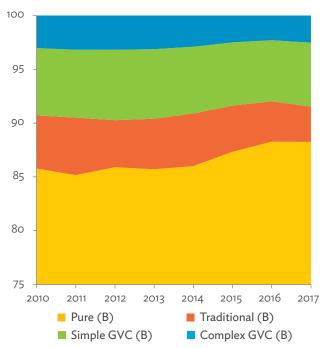

t-Output Database.

Figure 8.4.6: Simple Global Value Chain Production Activities as a Share of Total Global Value Chain Production Activities Based on Forward Linkages, 2010–2017 (%)



GVC = global value chain.

Source: Asian Development Bank Multi-Regional Input-Output Database.

Click here for figure data

Figure 8.4.8: Structural Changes from 2010 to 2017 in Different Types of Value-Added Creation Activities Based on Backward Linkages (%)



GVC = global value chain.

Note: Share in 2017 minus share in 2010, in percentage points.

Source: Asian Development Bank Multi-Regional Input-Output Database.

Click here for figure data

Figure 8.4.7: Production Activities as a Share of Gross Domestic Product, by Type of Value-Added Creation Activities Based on Backward Linkages, 2010-2017 (%)



GVC = global value chain.

Source: Asian Development Bank Multi-Regional Input-Output Database.

Click here for figure data

Figure 8.4.9: Simple Global Value Chain Production Activities as a Share of Total Global Value Chain Production Activities Based on Backward Linkages (%)



GVC = global value chain.

 $Source: \ Asian \ Development \ Bank \ Multi-Regional \ Input-Output \ Database.$ 

Figure 8.4.10: Global Value Chain Participation Based on Forward and Backward Linkages at the Sectoral Level, 2010 and 2017



ICT = information and communication technology.
Source: Asian Development Bank Multi-Regional Input-Output Database.

Click here for figure data

Figure 8.4.11: Nominal Growth Rates of Different Value-Added Activities in the Manufacturing Sector, 2010–2017 (%)



Source: Asia