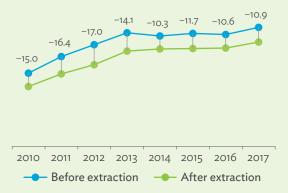

# **CONTENTS**

| Foreword                                                          | xx                                                                                                              |
|-------------------------------------------------------------------|-----------------------------------------------------------------------------------------------------------------|
| Acknowledgments                                                   |                                                                                                                 |
| Abbreviations                                                     |                                                                                                                 |
|                                                                   |                                                                                                                 |
| Technical Note                                                    |                                                                                                                 |
| Part 1: Overview of Production and Demand Structures              |                                                                                                                 |
| Part 2: Domestic Interindustry Linkages                           | 5                                                                                                               |
| Part 3: International Trade and Production Linkages               | 8                                                                                                               |
| Part 4: Global Value Chain Indicators                             | 12                                                                                                              |
|                                                                   |                                                                                                                 |
| Bangladesh                                                        |                                                                                                                 |
| Bhutan                                                            |                                                                                                                 |
| India                                                             |                                                                                                                 |
| Kazakhstan                                                        | The second se |
| Kyrgyz Republic                                                   |                                                                                                                 |
| Maldives                                                          |                                                                                                                 |
| Nepal                                                             |                                                                                                                 |
| Pakistan                                                          |                                                                                                                 |
| Pakistan                                                          |                                                                                                                 |
| Sri Lanka                                                         | 212                                                                                                             |
| Appendix 1: Input–Output Tables for 2010 and 2017—Bangladesh      | 227                                                                                                             |
| Appendix 1: Input-Output Tables for 2010 and 2017—Bangladesh      |                                                                                                                 |
| Appendix 2: Input-Output Tables for 2010 and 2017—Brittan         | _                                                                                                               |
| Appendix 4: Input-Output Tables for 2010 and 2017—India           |                                                                                                                 |
|                                                                   |                                                                                                                 |
| Appendix 5: Input-Output Tables for 2010 and 2017—Kyrgyz Republic | _                                                                                                               |
| Appendix 6: Input-Output Tables for 2010 and 2017—Maldives        |                                                                                                                 |
| Appendix 7: Input-Output Tables for 2010 and 2017—Nepal           |                                                                                                                 |
| Appendix 8: Input-Output Tables for 2010 and 2017—Pakistan        |                                                                                                                 |
| Appendix 9: Input–Output Tables for 2010 and 2017—Sri Lanka       | 405                                                                                                             |