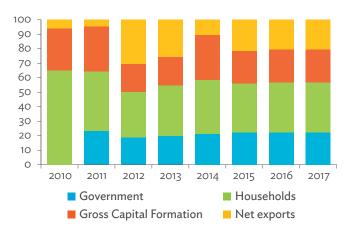

# TABLES, FIGURES, AND BOXES

| IARL  | .ES                                                                                             |    |
|-------|-------------------------------------------------------------------------------------------------|----|
| 1     | Example of an Input-Output Table                                                                | 1  |
| 2     | Sector Aggregation Used in Input-Output Tables                                                  | 2  |
| 3     | Multi-Region Input-Output Table                                                                 | 13 |
| Bangl | adesh                                                                                           |    |
| 1.1.1 | Gross Value Added Multipliers                                                                   | 24 |
| 1.1.2 | Import Multipliers                                                                              | 25 |
| 1.1.3 | Output Multipliers                                                                              | 26 |
| 1.2.1 | Input-Output Backward Linkage                                                                   | 29 |
| 1.2.2 | Input-Output Forward Linkage                                                                    | 30 |
| 1.3.1 | Production Attributable to Domestic Linkages by Sector, 2010–2017                               |    |
| 1.3.2 | Production Attributable to Linkages with the Rest of the World by Sector, 2010–2017             | 35 |
| 1.3.3 | Net Intraregional Multipliers (M1), 2010–2017                                                   | 36 |
| 1.3.4 | Net Interregional Multipliers (M2), 2010–2017                                                   | 37 |
| 1.3.5 | Net Feedback Multipliers (M3), 2010–2017                                                        | 38 |
| 1.3.6 | Comparison of Exports in Gross and Value-Added Terms, 2010–2017                                 |    |
| 1.3.7 | Comparison of Revealed Comparative Advantage Measures in Gross and Value-Added Terms, 2010–2017 | 39 |
| Bhuta | un                                                                                              |    |
| 2.1.1 | Gross Value Added Multipliers                                                                   | 48 |
| 2.1.2 | Import Multipliers                                                                              |    |
| 2.1.3 | Output Multipliers                                                                              |    |
| 2.2.1 | Input-Output Backward Linkage                                                                   | _  |
| 2.2.2 | Input-Output Forward Linkage                                                                    |    |
| 2.3.1 | Production Attributable to Domestic Linkages by Sector, 2010–2017                               |    |
| 2.3.2 | Production Attributable to Linkages with the Rest of the World by Sector, 2010–2017             |    |
| 2.3.3 | Net Intraregional Multipliers (M1), 2010–2017                                                   |    |
| 2.3.4 | Net Interregional Multipliers (M2), 2010–2017                                                   |    |
| 2.3.5 | Net Feedback Multipliers (M3), 2010–2017                                                        |    |
| 2.3.6 | Comparison of Exports in Gross and Value-Added Terms, 2010–2017                                 |    |
| 2.3.7 | Comparison of Revealed Comparative Advantage Measures in Gross and Value-Added Terms, 2010–2017 | _  |
| India |                                                                                                 |    |
| 3.1.1 | Gross Value Added Multipliers                                                                   | 72 |
| 3.1.2 | Import Multipliers                                                                              |    |
| 3.1.3 | Output Multipliers                                                                              |    |
| 3.2.1 | Input-Output Backward Linkage                                                                   |    |