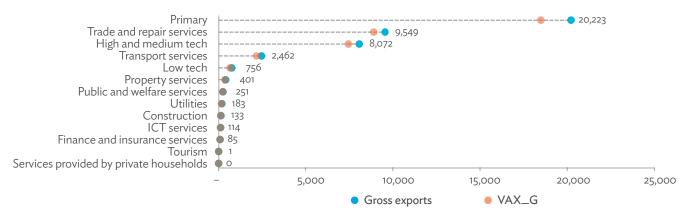

# TABLES, FIGURES, AND BOXES

| IARL  | .ES                                                                                             |    |
|-------|-------------------------------------------------------------------------------------------------|----|
| 1     | Example of an Input-Output Table                                                                | 1  |
| 2     | Sector Aggregation Used in Input-Output Tables                                                  | 2  |
| 3     | Multi-Region Input-Output Table                                                                 | 13 |
| Bangl | adesh                                                                                           |    |
| 1.1.1 | Gross Value Added Multipliers                                                                   | 24 |
| 1.1.2 | Import Multipliers                                                                              | 25 |
| 1.1.3 | Output Multipliers                                                                              | 26 |
| 1.2.1 | Input-Output Backward Linkage                                                                   | 29 |
| 1.2.2 | Input-Output Forward Linkage                                                                    | 30 |
| 1.3.1 | Production Attributable to Domestic Linkages by Sector, 2010–2017                               |    |
| 1.3.2 | Production Attributable to Linkages with the Rest of the World by Sector, 2010–2017             | 35 |
| 1.3.3 | Net Intraregional Multipliers (M1), 2010–2017                                                   | 36 |
| 1.3.4 | Net Interregional Multipliers (M2), 2010–2017                                                   | 37 |
| 1.3.5 | Net Feedback Multipliers (M3), 2010–2017                                                        | 38 |
| 1.3.6 | Comparison of Exports in Gross and Value-Added Terms, 2010–2017                                 |    |
| 1.3.7 | Comparison of Revealed Comparative Advantage Measures in Gross and Value-Added Terms, 2010–2017 | 39 |
| Bhuta | un                                                                                              |    |
| 2.1.1 | Gross Value Added Multipliers                                                                   | 48 |
| 2.1.2 | Import Multipliers                                                                              |    |
| 2.1.3 | Output Multipliers                                                                              |    |
| 2.2.1 | Input-Output Backward Linkage                                                                   | _  |
| 2.2.2 | Input-Output Forward Linkage                                                                    |    |
| 2.3.1 | Production Attributable to Domestic Linkages by Sector, 2010–2017                               |    |
| 2.3.2 | Production Attributable to Linkages with the Rest of the World by Sector, 2010–2017             |    |
| 2.3.3 | Net Intraregional Multipliers (M1), 2010–2017                                                   |    |
| 2.3.4 | Net Interregional Multipliers (M2), 2010–2017                                                   |    |
| 2.3.5 | Net Feedback Multipliers (M3), 2010–2017                                                        |    |
| 2.3.6 | Comparison of Exports in Gross and Value-Added Terms, 2010–2017                                 |    |
| 2.3.7 | Comparison of Revealed Comparative Advantage Measures in Gross and Value-Added Terms, 2010–2017 | _  |
| India |                                                                                                 |    |
| 3.1.1 | Gross Value Added Multipliers                                                                   | 72 |
| 3.1.2 | Import Multipliers                                                                              |    |
| 3.1.3 | Output Multipliers                                                                              |    |
| 3.2.1 | Input-Output Backward Linkage                                                                   |    |