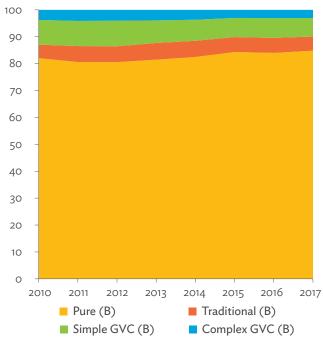

ere for figure data

Figure 3.4.6: Simple Global Value Chain Production Activities as a Share of Total Global Value Chain Production Activities Based on Forward Linkages, 2010–2017 (%)



GVC = global value chain.

Source: Asian Development Bank Multi-Regional Input-Output Database.

Click here for figure data

Figure 3.4.8: Structural Changes from 2010 to 2017 in Different Types of Value-Added Creation Activities Based on Backward Linkages (%)



GVC = global value chain.

Note: Share in 2017 minus share in 2010, in percentage points. Source: Asian Development Bank Multi-Regional Input-Output Database.

Click here for figure data

Figure 3.4.7: Production Activities as a Share of Gross Domestic Product, by Type of Value-Added Creation Activities Based on Backward Linkages, 2010–2017 (%)



GVC = global value chain.

 ${\it Source: Asian Development Bank Multi-Regional Input-Output Database.}$ 

Click here for figure data

Figure 3.4.9: Simple Global Value Chain Production Activities as a Share of Total Global Value Chain Production Activities Based on Backward Linkages (%)



GVC = global value chain.

Source: Asian Development Bank Multi-Regional Input-Output Database.

Figure 3.4.10: Global Value Chain Participation Based on Forward and Backward Linkages at the Sectoral Level, 2010 and 2017



ICT = information and communication technology.
Source: Asian Development Bank Multi-Regional Input-Output Database.

Click here for figure data

Figure 3.4.11: Nominal Growth Rates of Different Value-Added Activities in the Manufacturing Sector, 2010–2017 (%)



GVC = global value