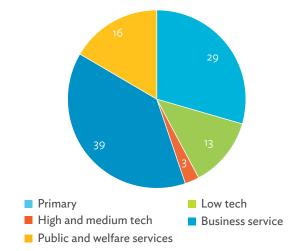

# **CONTENTS**

| Foreword                                                          | xx                                                                                                              |
|-------------------------------------------------------------------|-----------------------------------------------------------------------------------------------------------------|
| Acknowledgments                                                   |                                                                                                                 |
| Abbreviations                                                     |                                                                                                                 |
|                                                                   |                                                                                                                 |
| Technical Note                                                    |                                                                                                                 |
| Part 1: Overview of Production and Demand Structures              |                                                                                                                 |
| Part 2: Domestic Interindustry Linkages                           | 5                                                                                                               |
| Part 3: International Trade and Production Linkages               | 8                                                                                                               |
| Part 4: Global Value Chain Indicators                             | 12                                                                                                              |
|                                                                   |                                                                                                                 |
| Bangladesh                                                        |                                                                                                                 |
| Bhutan                                                            |                                                                                                                 |
| India                                                             |                                                                                                                 |
| Kazakhstan                                                        | The second se |
| Kyrgyz Republic                                                   |                                                                                                                 |
| Maldives                                                          |                                                                                                                 |
| Nepal                                                             |                                                                                                                 |
| Pakistan                                                          |                                                                                                                 |
| Pakistan                                                          |                                                                                                                 |
| Sri Lanka                                                         | 212                                                                                                             |
| Appendix 1: Input–Output Tables for 2010 and 2017—Bangladesh      | 227                                                                                                             |
| Appendix 1: Input-Output Tables for 2010 and 2017—Bangladesh      |                                                                                                                 |
| Appendix 2: Input-Output Tables for 2010 and 2017—Brittan         | _                                                                                                               |
| Appendix 4: Input-Output Tables for 2010 and 2017—India           |                                                                                                                 |
|                                                                   |                                                                                                                 |
| Appendix 5: Input-Output Tables for 2010 and 2017—Kyrgyz Republic | _                                                                                                               |
| Appendix 6: Input-Output Tables for 2010 and 2017—Maldives        |                                                                                                                 |
| Appendix 7: Input-Output Tables for 2010 and 2017—Nepal           |                                                                                                                 |
| Appendix 8: Input-Output Tables for 2010 and 2017—Pakistan        |                                                                                                                 |
| Appendix 9: Input–Output Tables for 2010 and 2017—Sri Lanka       | 405                                                                                                             |