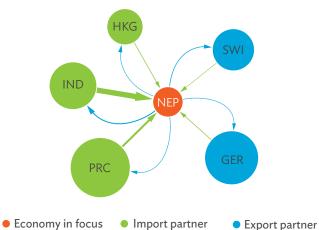

# TABLES, FIGURES, AND BOXES

| IARL  | .ES                                                                                             |    |
|-------|-------------------------------------------------------------------------------------------------|----|
| 1     | Example of an Input-Output Table                                                                | 1  |
| 2     | Sector Aggregation Used in Input-Output Tables                                                  | 2  |
| 3     | Multi-Region Input-Output Table                                                                 | 13 |
| Bangl | adesh                                                                                           |    |
| 1.1.1 | Gross Value Added Multipliers                                                                   | 24 |
| 1.1.2 | Import Multipliers                                                                              | 25 |
| 1.1.3 | Output Multipliers                                                                              | 26 |
| 1.2.1 | Input-Output Backward Linkage                                                                   | 29 |
| 1.2.2 | Input-Output Forward Linkage                                                                    | 30 |
| 1.3.1 | Production Attributable to Domestic Linkages by Sector, 2010–2017                               |    |
| 1.3.2 | Production Attributable to Linkages with the Rest of the World by Sector, 2010–2017             | 35 |
| 1.3.3 | Net Intraregional Multipliers (M1), 2010–2017                                                   | 36 |
| 1.3.4 | Net Interregional Multipliers (M2), 2010–2017                                                   | 37 |
| 1.3.5 | Net Feedback Multipliers (M3), 2010–2017                                                        | 38 |
| 1.3.6 | Comparison of Exports in Gross and Value-Added Terms, 2010–2017                                 |    |
| 1.3.7 | Comparison of Revealed Comparative Advantage Measures in Gross and Value-Added Terms, 2010–2017 | 39 |
| Bhuta | un                                                                                              |    |
| 2.1.1 | Gross Value Added Multipliers                                                                   | 48 |
| 2.1.2 | Import Multipliers                                                                              |    |
| 2.1.3 | Output Multipliers                                                                              |    |
| 2.2.1 | Input-Output Backward Linkage                                                                   | _  |
| 2.2.2 | Input-Output Forward Linkage                                                                    |    |
| 2.3.1 | Production Attributable to Domestic Linkages by Sector, 2010–2017                               |    |
| 2.3.2 | Production Attributable to Linkages with the Rest of the World by Sector, 2010–2017             |    |
| 2.3.3 | Net Intraregional Multipliers (M1), 2010–2017                                                   |    |
| 2.3.4 | Net Interregional Multipliers (M2), 2010–2017                                                   |    |
| 2.3.5 | Net Feedback Multipliers (M3), 2010–2017                                                        |    |
| 2.3.6 | Comparison of Exports in Gross and Value-Added Terms, 2010–2017                                 |    |
| 2.3.7 | Comparison of Revealed Comparative Advantage Measures in Gross and Value-Added Terms, 2010–2017 | _  |
| India |                                                                                                 |    |
| 3.1.1 | Gross Value Added Multipliers                                                                   | 72 |
| 3.1.2 | Import Multipliers                                                                              |    |
| 3.1.3 | Output Multipliers                                                                              |    |
| 3.2.1 | Input-Output Backward Linkage                                                                   |    |