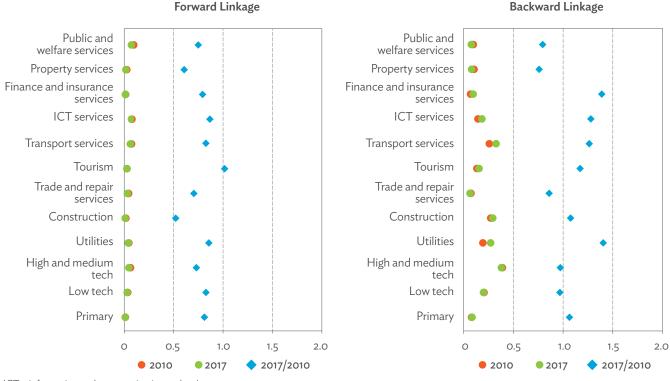

# DIGITALES ARCHIV

ZBW – Leibniz-Informationszentrum Wirtschaft ZBW – Leibniz Information Centre for Economics