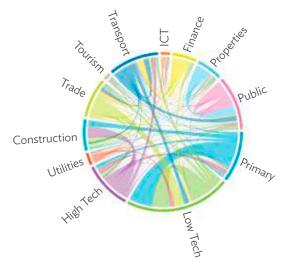

# TABLES, FIGURES, AND BOXES

| IARL  | .ES                                                                                             |    |
|-------|-------------------------------------------------------------------------------------------------|----|
| 1     | Example of an Input-Output Table                                                                | 1  |
| 2     | Sector Aggregation Used in Input-Output Tables                                                  | 2  |
| 3     | Multi-Region Input-Output Table                                                                 | 13 |
| Bangl | adesh                                                                                           |    |
| 1.1.1 | Gross Value Added Multipliers                                                                   | 24 |
| 1.1.2 | Import Multipliers                                                                              | 25 |
| 1.1.3 | Output Multipliers                                                                              | 26 |
| 1.2.1 | Input-Output Backward Linkage                                                                   | 29 |
| 1.2.2 | Input-Output Forward Linkage                                                                    | 30 |
| 1.3.1 | Production Attributable to Domestic Linkages by Sector, 2010–2017                               |    |
| 1.3.2 | Production Attributable to Linkages with the Rest of the World by Sector, 2010–2017             | 35 |
| 1.3.3 | Net Intraregional Multipliers (M1), 2010–2017                                                   | 36 |
| 1.3.4 | Net Interregional Multipliers (M2), 2010–2017                                                   | 37 |
| 1.3.5 | Net Feedback Multipliers (M3), 2010–2017                                                        | 38 |
| 1.3.6 | Comparison of Exports in Gross and Value-Added Terms, 2010–2017                                 |    |
| 1.3.7 | Comparison of Revealed Comparative Advantage Measures in Gross and Value-Added Terms, 2010–2017 | 39 |
| Bhuta | un                                                                                              |    |
| 2.1.1 | Gross Value Added Multipliers                                                                   | 48 |
| 2.1.2 | Import Multipliers                                                                              |    |
| 2.1.3 | Output Multipliers                                                                              |    |
| 2.2.1 | Input-Output Backward Linkage                                                                   | _  |
| 2.2.2 | Input-Output Forward Linkage                                                                    |    |
| 2.3.1 | Production Attributable to Domestic Linkages by Sector, 2010–2017                               |    |
| 2.3.2 | Production Attributable to Linkages with the Rest of the World by Sector, 2010–2017             |    |
| 2.3.3 | Net Intraregional Multipliers (M1), 2010–2017                                                   |    |
| 2.3.4 | Net Interregional Multipliers (M2), 2010–2017                                                   |    |
| 2.3.5 | Net Feedback Multipliers (M3), 2010–2017                                                        |    |
| 2.3.6 | Comparison of Exports in Gross and Value-Added Terms, 2010–2017                                 |    |
| 2.3.7 | Comparison of Revealed Comparative Advantage Measures in Gross and Value-Added Terms, 2010–2017 | _  |
| India |                                                                                                 |    |
| 3.1.1 | Gross Value Added Multipliers                                                                   | 72 |
| 3.1.2 | Import Multipliers                                                                              |    |
| 3.1.3 | Output Multipliers                                                                              |    |
| 3.2.1 | Input-Output Backward Linkage                                                                   |    |