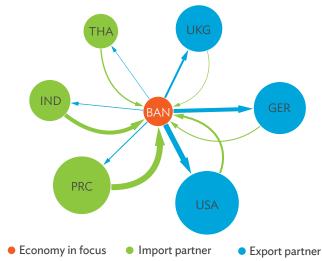

.22  | 0.01  | 0.16  | 0.01  | 0.15  | 0.01  | 0.15  | 0.01  | 0.15  |
| Public and welfare services             | 2.91  | 2.40              | 2.60  | 2.73  | 2.59  | 3.02  | 2.78  | 3.10  | 3.84  | 3.79  | 3.64  | 3.59  | 3.28  | 3.45  | 3.50  | 3.54  |
| Services provided by private households | 1     | 1                 | 1     | I     | 1     | 1     | ı     | I     | I     | 1     | 1     | 1     | 1     | 1     | 1     | I     |

ICT = information and communication technology.

Note: "VAX\_G" refers to domestic value added ultimately absorbed abroad as defined in Wang, Wei, and Zhu (2013). Source: Asian Development Bank Multi-Regional Input-Output Database.

1.4

# GLOBAL VALUE CHAIN INDICATORS

## Bangladesh

Figure 1.4.1a: Trade in Value-Added Flow with Top Trading Partners, 2010



BAN = Bangladesh, GER = Germany, IND = India, PRC = People's Republic of China, THA = Thailand, UKG = United Kingdom, USA = United States. Note: The circle size is scaled in terms of gross domestic product; the arrow width is scaled according to the volume of trade in value-added. Source: Asian Development Bank Multi-Regional Input-Output Database.

Click here for figure data

Figure 1.4.1b: Trade in Value-Added Flow with Top Trading Partners, 2017



BAN = Bangladesh, GER = Germany, IND = India, PRC = People's Republic of China, THA = Thailand, UKG = United Kingdom, USA = United States. Note: The circle size is scaled in terms of gross domestic product; the arrow width is scaled according to the volume of trade in value-added. Source: Asian Development Bank Multi-Regional Input-Output D