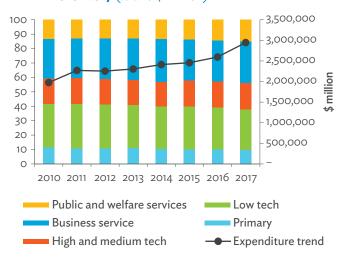

# TABLES, FIGURES, AND BOXES

| IARL  | .ES                                                                                             |    |
|-------|-------------------------------------------------------------------------------------------------|----|
| 1     | Example of an Input-Output Table                                                                | 1  |
| 2     | Sector Aggregation Used in Input-Output Tables                                                  | 2  |
| 3     | Multi-Region Input-Output Table                                                                 | 13 |
| Bangl | adesh                                                                                           |    |
| 1.1.1 | Gross Value Added Multipliers                                                                   | 24 |
| 1.1.2 | Import Multipliers                                                                              | 25 |
| 1.1.3 | Output Multipliers                                                                              | 26 |
| 1.2.1 | Input-Output Backward Linkage                                                                   | 29 |
| 1.2.2 | Input-Output Forward Linkage                                                                    | 30 |
| 1.3.1 | Production Attributable to Domestic Linkages by Sector, 2010–2017                               |    |
| 1.3.2 | Production Attributable to Linkages with the Rest of the World by Sector, 2010–2017             | 35 |
| 1.3.3 | Net Intraregional Multipliers (M1), 2010–2017                                                   | 36 |
| 1.3.4 | Net Interregional Multipliers (M2), 2010–2017                                                   | 37 |
| 1.3.5 | Net Feedback Multipliers (M3), 2010–2017                                                        | 38 |
| 1.3.6 | Comparison of Exports in Gross and Value-Added Terms, 2010–2017                                 |    |
| 1.3.7 | Comparison of Revealed Comparative Advantage Measures in Gross and Value-Added Terms, 2010–2017 | 39 |
| Bhuta | un                                                                                              |    |
| 2.1.1 | Gross Value Added Multipliers                                                                   | 48 |
| 2.1.2 | Import Multipliers                                                                              |    |
| 2.1.3 | Output Multipliers                                                                              |    |
| 2.2.1 | Input-Output Backward Linkage                                                                   | _  |
| 2.2.2 | Input-Output Forward Linkage                                                                    |    |
| 2.3.1 | Production Attributable to Domestic Linkages by Sector, 2010–2017                               |    |
| 2.3.2 | Production Attributable to Linkages with the Rest of the World by Sector, 2010–2017             |    |
| 2.3.3 | Net Intraregional Multipliers (M1), 2010–2017                                                   |    |
| 2.3.4 | Net Interregional Multipliers (M2), 2010–2017                                                   |    |
| 2.3.5 | Net Feedback Multipliers (M3), 2010–2017                                                        |    |
| 2.3.6 | Comparison of Exports in Gross and Value-Added Terms, 2010–2017                                 |    |
| 2.3.7 | Comparison of Revealed Comparative Advantage Measures in Gross and Value-Added Terms, 2010–2017 | _  |
| India |                                                                                                 |    |
| 3.1.1 | Gross Value Added Multipliers                                                                   | 72 |
| 3.1.2 | Import Multipliers                                                                              |    |
| 3.1.3 | Output Multipliers                                                                              |    |
| 3.2.1 | Input-Output Backward Linkage                                                                   |    |