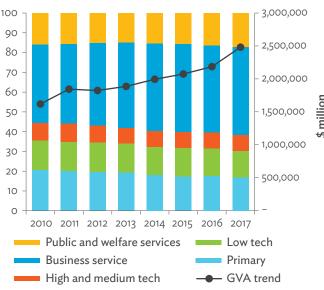

# TABLES, FIGURES, AND BOXES

| IARL  | .ES                                                                                             |    |
|-------|-------------------------------------------------------------------------------------------------|----|
| 1     | Example of an Input-Output Table                                                                | 1  |
| 2     | Sector Aggregation Used in Input-Output Tables                                                  | 2  |
| 3     | Multi-Region Input-Output Table                                                                 | 13 |
| Bangl | adesh                                                                                           |    |
| 1.1.1 | Gross Value Added Multipliers                                                                   | 24 |
| 1.1.2 | Import Multipliers                                                                              | 25 |
| 1.1.3 | Output Multipliers                                                                              | 26 |
| 1.2.1 | Input-Output Backward Linkage                                                                   | 29 |
| 1.2.2 | Input-Output Forward Linkage                                                                    | 30 |
| 1.3.1 | Production Attributable to Domestic Linkages by Sector, 2010–2017                               |    |
| 1.3.2 | Production Attributable to Linkages with the Rest of the World by Sector, 2010–2017             | 35 |
| 1.3.3 | Net Intraregional Multipliers (M1), 2010–2017                                                   | 36 |
| 1.3.4 | Net Interregional Multipliers (M2), 2010–2017                                                   | 37 |
| 1.3.5 | Net Feedback Multipliers (M3), 2010–2017                                                        | 38 |
| 1.3.6 | Comparison of Exports in Gross and Value-Added Terms, 2010–2017                                 |    |
| 1.3.7 | Comparison of Revealed Comparative Advantage Measures in Gross and Value-Added Terms, 2010–2017 | 39 |
| Bhuta | un                                                                                              |    |
| 2.1.1 | Gross Value Added Multipliers                                                                   | 48 |
| 2.1.2 | Import Multipliers                                                                              |    |
| 2.1.3 | Output Multipliers                                                                              |    |
| 2.2.1 | Input-Output Backward Linkage                                                                   | _  |
| 2.2.2 | Input-Output Forward Linkage                                                                    |    |
| 2.3.1 | Production Attributable to Domestic Linkages by Sector, 2010–2017                               |    |
| 2.3.2 | Production Attributable to Linkages with the Rest of the World by Sector, 2010–2017             |    |
| 2.3.3 | Net Intraregional Multipliers (M1), 2010–2017                                                   |    |
| 2.3.4 | Net Interregional Multipliers (M2), 2010–2017                                                   |    |
| 2.3.5 | Net Feedback Multipliers (M3), 2010–2017                                                        |    |
| 2.3.6 | Comparison of Exports in Gross and Value-Added Terms, 2010–2017                                 |    |
| 2.3.7 | Comparison of Revealed Comparative Advantage Measures in Gross and Value-Added Terms, 2010–2017 | _  |
| India |                                                                                                 |    |
| 3.1.1 | Gross Value Added Multipliers                                                                   | 72 |
| 3.1.2 | Import Multipliers                                                                              |    |
| 3.1.3 | Output Multipliers                                                                              |    |
| 3.2.1 | Input-Output Backward Linkage                                                                   |    |