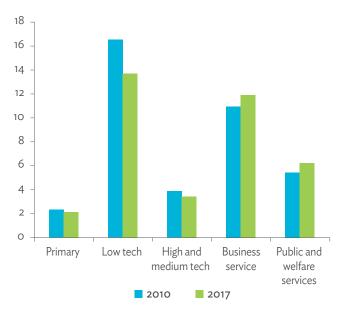

# TABLES, FIGURES, AND BOXES

| IARL  | .ES                                                                                             |    |
|-------|-------------------------------------------------------------------------------------------------|----|
| 1     | Example of an Input-Output Table                                                                | 1  |
| 2     | Sector Aggregation Used in Input-Output Tables                                                  | 2  |
| 3     | Multi-Region Input-Output Table                                                                 | 13 |
| Bangl | adesh                                                                                           |    |
| 1.1.1 | Gross Value Added Multipliers                                                                   | 24 |
| 1.1.2 | Import Multipliers                                                                              | 25 |
| 1.1.3 | Output Multipliers                                                                              | 26 |
| 1.2.1 | Input-Output Backward Linkage                                                                   | 29 |
| 1.2.2 | Input-Output Forward Linkage                                                                    | 30 |
| 1.3.1 | Production Attributable to Domestic Linkages by Sector, 2010–2017                               |    |
| 1.3.2 | Production Attributable to Linkages with the Rest of the World by Sector, 2010–2017             | 35 |
| 1.3.3 | Net Intraregional Multipliers (M1), 2010–2017                                                   | 36 |
| 1.3.4 | Net Interregional Multipliers (M2), 2010–2017                                                   | 37 |
| 1.3.5 | Net Feedback Multipliers (M3), 2010–2017                                                        | 38 |
| 1.3.6 | Comparison of Exports in Gross and Value-Added Terms, 2010–2017                                 |    |
| 1.3.7 | Comparison of Revealed Comparative Advantage Measures in Gross and Value-Added Terms, 2010–2017 | 39 |
| Bhuta | un                                                                                              |    |
| 2.1.1 | Gross Value Added Multipliers                                                                   | 48 |
| 2.1.2 | Import Multipliers                                                                              |    |
| 2.1.3 | Output Multipliers                                                                              |    |
| 2.2.1 | Input-Output Backward Linkage                                                                   | _  |
| 2.2.2 | Input-Output Forward Linkage                                                                    |    |
| 2.3.1 | Production Attributable to Domestic Linkages by Sector, 2010–2017                               |    |
| 2.3.2 | Production Attributable to Linkages with the Rest of the World by Sector, 2010–2017             |    |
| 2.3.3 | Net Intraregional Multipliers (M1), 2010–2017                                                   |    |
| 2.3.4 | Net Interregional Multipliers (M2), 2010–2017                                                   |    |
| 2.3.5 | Net Feedback Multipliers (M3), 2010–2017                                                        |    |
| 2.3.6 | Comparison of Exports in Gross and Value-Added Terms, 2010–2017                                 |    |
| 2.3.7 | Comparison of Revealed Comparative Advantage Measures in Gross and Value-Added Terms, 2010–2017 | _  |
| India |                                                                                                 |    |
| 3.1.1 | Gross Value Added Multipliers                                                                   | 72 |
| 3.1.2 | Import Multipliers                                                                              |    |
| 3.1.3 | Output Multipliers                                                                              |    |
| 3.2.1 | Input-Output Backward Linkage                                                                   |    |