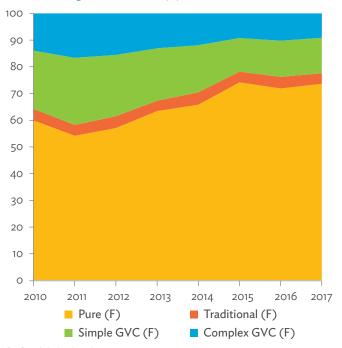

# TABLES, FIGURES, AND BOXES

| IARL  | .ES                                                                                             |    |
|-------|-------------------------------------------------------------------------------------------------|----|
| 1     | Example of an Input-Output Table                                                                | 1  |
| 2     | Sector Aggregation Used in Input-Output Tables                                                  | 2  |
| 3     | Multi-Region Input-Output Table                                                                 | 13 |
| Bangl | adesh                                                                                           |    |
| 1.1.1 | Gross Value Added Multipliers                                                                   | 24 |
| 1.1.2 | Import Multipliers                                                                              | 25 |
| 1.1.3 | Output Multipliers                                                                              | 26 |
| 1.2.1 | Input-Output Backward Linkage                                                                   | 29 |
| 1.2.2 | Input-Output Forward Linkage                                                                    | 30 |
| 1.3.1 | Production Attributable to Domestic Linkages by Sector, 2010–2017                               |    |
| 1.3.2 | Production Attributable to Linkages with the Rest of the World by Sector, 2010–2017             | 35 |
| 1.3.3 | Net Intraregional Multipliers (M1), 2010–2017                                                   | 36 |
| 1.3.4 | Net Interregional Multipliers (M2), 2010–2017                                                   | 37 |
| 1.3.5 | Net Feedback Multipliers (M3), 2010–2017                                                        | 38 |
| 1.3.6 | Comparison of Exports in Gross and Value-Added Terms, 2010–2017                                 |    |
| 1.3.7 | Comparison of Revealed Comparative Advantage Measures in Gross and Value-Added Terms, 2010–2017 | 39 |
| Bhuta | un                                                                                              |    |
| 2.1.1 | Gross Value Added Multipliers                                                                   | 48 |
| 2.1.2 | Import Multipliers                                                                              |    |
| 2.1.3 | Output Multipliers                                                                              |    |
| 2.2.1 | Input-Output Backward Linkage                                                                   | _  |
| 2.2.2 | Input-Output Forward Linkage                                                                    |    |
| 2.3.1 | Production Attributable to Domestic Linkages by Sector, 2010–2017                               |    |
| 2.3.2 | Production Attributable to Linkages with the Rest of the World by Sector, 2010–2017             |    |
| 2.3.3 | Net Intraregional Multipliers (M1), 2010–2017                                                   |    |
| 2.3.4 | Net Interregional Multipliers (M2), 2010–2017                                                   |    |
| 2.3.5 | Net Feedback Multipliers (M3), 2010–2017                                                        |    |
| 2.3.6 | Comparison of Exports in Gross and Value-Added Terms, 2010–2017                                 |    |
| 2.3.7 | Comparison of Revealed Comparative Advantage Measures in Gross and Value-Added Terms, 2010–2017 | _  |
| India |                                                                                                 |    |
| 3.1.1 | Gross Value Added Multipliers                                                                   | 72 |
| 3.1.2 | Import Multipliers                                                                              |    |
| 3.1.3 | Output Multipliers                                                                              |    |
| 3.2.1 | Input-Output Backward Linkage                                                                   |    |