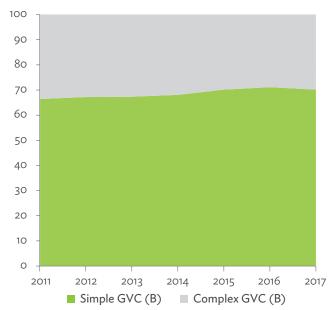

Click here for figure data

Figure 8.4.8: Structural Changes from 2010 to 2017 in Different Types of Value-Added Creation Activities Based on Backward Linkages (%)



GVC = global value chain.

Note: Share in 2017 minus share in 2010, in percentage points.

Source: Asian Development Bank Multi-Regional Input-Output Database.

Click here for figure data

Figure 8.4.7: Production Activities as a Share of Gross Domestic Product, by Type of Value-Added Creation Activities Based on Backward Linkages, 2010-2017 (%)



GVC = global value chain.

Source: Asian Development Bank Multi-Regional Input-Output Database.

Click here for figure data

Figure 8.4.9: Simple Global Value Chain Production Activities as a Share of Total Global Value Chain Production Activities Based on Backward Linkages (%)



GVC = global value chain.

 $Source: \ Asian \ Development \ Bank \ Multi-Regional \ Input-Output \ Database.$ 

Figure 8.4.10: Global Value Chain Participation Based on Forward and Backward Linkages at the Sectoral Level, 2010 and 2017



ICT = information and communication technology.
Source: Asian Development Bank Multi-Regional Input-Output Database.

Click here for figure data

Figure 8.4.11: Nominal Growth Rates of Different Value-Added Activities in the Manufacturing Sector, 2010–2017 (%)



Source: Asian Development Bank Multi- Regional Input-Output Database.

9.1

## OVERVIEW OF PRODUCTION AND DEMAND STRUCTURES

### Sri Lanka

Figure 9.1.1a: Gross Domestic Product Scaled to 2010 Levels in Comparison with the Rest of the World, 2010–2017 (%)



Source: Asian Development Bank Mult