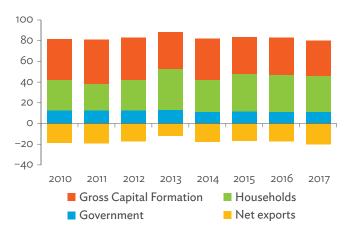

# TABLES, FIGURES, AND BOXES

| IARL  | .ES                                                                                             |    |
|-------|-------------------------------------------------------------------------------------------------|----|
| 1     | Example of an Input-Output Table                                                                | 1  |
| 2     | Sector Aggregation Used in Input-Output Tables                                                  | 2  |
| 3     | Multi-Region Input-Output Table                                                                 | 13 |
| Bangl | adesh                                                                                           |    |
| 1.1.1 | Gross Value Added Multipliers                                                                   | 24 |
| 1.1.2 | Import Multipliers                                                                              | 25 |
| 1.1.3 | Output Multipliers                                                                              | 26 |
| 1.2.1 | Input-Output Backward Linkage                                                                   | 29 |
| 1.2.2 | Input-Output Forward Linkage                                                                    | 30 |
| 1.3.1 | Production Attributable to Domestic Linkages by Sector, 2010–2017                               |    |
| 1.3.2 | Production Attributable to Linkages with the Rest of the World by Sector, 2010–2017             | 35 |
| 1.3.3 | Net Intraregional Multipliers (M1), 2010–2017                                                   | 36 |
| 1.3.4 | Net Interregional Multipliers (M2), 2010–2017                                                   | 37 |
| 1.3.5 | Net Feedback Multipliers (M3), 2010–2017                                                        | 38 |
| 1.3.6 | Comparison of Exports in Gross and Value-Added Terms, 2010–2017                                 |    |
| 1.3.7 | Comparison of Revealed Comparative Advantage Measures in Gross and Value-Added Terms, 2010–2017 | 39 |
| Bhuta | un                                                                                              |    |
| 2.1.1 | Gross Value Added Multipliers                                                                   | 48 |
| 2.1.2 | Import Multipliers                                                                              |    |
| 2.1.3 | Output Multipliers                                                                              |    |
| 2.2.1 | Input-Output Backward Linkage                                                                   | _  |
| 2.2.2 | Input-Output Forward Linkage                                                                    |    |
| 2.3.1 | Production Attributable to Domestic Linkages by Sector, 2010–2017                               |    |
| 2.3.2 | Production Attributable to Linkages with the Rest of the World by Sector, 2010–2017             |    |
| 2.3.3 | Net Intraregional Multipliers (M1), 2010–2017                                                   |    |
| 2.3.4 | Net Interregional Multipliers (M2), 2010–2017                                                   |    |
| 2.3.5 | Net Feedback Multipliers (M3), 2010–2017                                                        |    |
| 2.3.6 | Comparison of Exports in Gross and Value-Added Terms, 2010–2017                                 |    |
| 2.3.7 | Comparison of Revealed Comparative Advantage Measures in Gross and Value-Added Terms, 2010–2017 | _  |
| India |                                                                                                 |    |
| 3.1.1 | Gross Value Added Multipliers                                                                   | 72 |
| 3.1.2 | Import Multipliers                                                                              |    |
| 3.1.3 | Output Multipliers                                                                              |    |
| 3.2.1 | Input-Output Backward Linkage                                                                   |    |