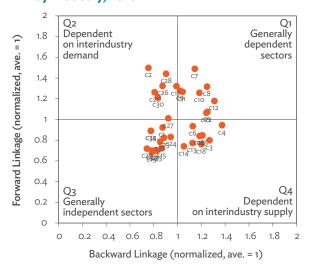

# TABLES, FIGURES, AND BOXES

| IARL  | .ES                                                                                             |    |
|-------|-------------------------------------------------------------------------------------------------|----|
| 1     | Example of an Input-Output Table                                                                | 1  |
| 2     | Sector Aggregation Used in Input-Output Tables                                                  | 2  |
| 3     | Multi-Region Input-Output Table                                                                 | 13 |
| Bangl | adesh                                                                                           |    |
| 1.1.1 | Gross Value Added Multipliers                                                                   | 24 |
| 1.1.2 | Import Multipliers                                                                              | 25 |
| 1.1.3 | Output Multipliers                                                                              | 26 |
| 1.2.1 | Input-Output Backward Linkage                                                                   | 29 |
| 1.2.2 | Input-Output Forward Linkage                                                                    | 30 |
| 1.3.1 | Production Attributable to Domestic Linkages by Sector, 2010–2017                               |    |
| 1.3.2 | Production Attributable to Linkages with the Rest of the World by Sector, 2010–2017             | 35 |
| 1.3.3 | Net Intraregional Multipliers (M1), 2010–2017                                                   | 36 |
| 1.3.4 | Net Interregional Multipliers (M2), 2010–2017                                                   | 37 |
| 1.3.5 | Net Feedback Multipliers (M3), 2010–2017                                                        | 38 |
| 1.3.6 | Comparison of Exports in Gross and Value-Added Terms, 2010–2017                                 |    |
| 1.3.7 | Comparison of Revealed Comparative Advantage Measures in Gross and Value-Added Terms, 2010–2017 | 39 |
| Bhuta | un                                                                                              |    |
| 2.1.1 | Gross Value Added Multipliers                                                                   | 48 |
| 2.1.2 | Import Multipliers                                                                              |    |
| 2.1.3 | Output Multipliers                                                                              |    |
| 2.2.1 | Input-Output Backward Linkage                                                                   | _  |
| 2.2.2 | Input-Output Forward Linkage                                                                    |    |
| 2.3.1 | Production Attributable to Domestic Linkages by Sector, 2010–2017                               |    |
| 2.3.2 | Production Attributable to Linkages with the Rest of the World by Sector, 2010–2017             |    |
| 2.3.3 | Net Intraregional Multipliers (M1), 2010–2017                                                   |    |
| 2.3.4 | Net Interregional Multipliers (M2), 2010–2017                                                   |    |
| 2.3.5 | Net Feedback Multipliers (M3), 2010–2017                                                        |    |
| 2.3.6 | Comparison of Exports in Gross and Value-Added Terms, 2010–2017                                 |    |
| 2.3.7 | Comparison of Revealed Comparative Advantage Measures in Gross and Value-Added Terms, 2010–2017 | _  |
| India |                                                                                                 |    |
| 3.1.1 | Gross Value Added Multipliers                                                                   | 72 |
| 3.1.2 | Import Multipliers                                                                              |    |
| 3.1.3 | Output Multipliers                                                                              |    |
| 3.2.1 | Input-Output Backward Linkage                                                                   |    |