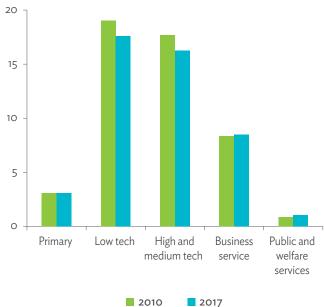

# TABLES, FIGURES, AND BOXES

| IARL  | .ES                                                                                             |    |
|-------|-------------------------------------------------------------------------------------------------|----|
| 1     | Example of an Input-Output Table                                                                | 1  |
| 2     | Sector Aggregation Used in Input-Output Tables                                                  | 2  |
| 3     | Multi-Region Input-Output Table                                                                 | 13 |
| Bangl | adesh                                                                                           |    |
| 1.1.1 | Gross Value Added Multipliers                                                                   | 24 |
| 1.1.2 | Import Multipliers                                                                              | 25 |
| 1.1.3 | Output Multipliers                                                                              | 26 |
| 1.2.1 | Input-Output Backward Linkage                                                                   | 29 |
| 1.2.2 | Input-Output Forward Linkage                                                                    | 30 |
| 1.3.1 | Production Attributable to Domestic Linkages by Sector, 2010–2017                               |    |
| 1.3.2 | Production Attributable to Linkages with the Rest of the World by Sector, 2010–2017             | 35 |
| 1.3.3 | Net Intraregional Multipliers (M1), 2010–2017                                                   | 36 |
| 1.3.4 | Net Interregional Multipliers (M2), 2010–2017                                                   | 37 |
| 1.3.5 | Net Feedback Multipliers (M3), 2010–2017                                                        | 38 |
| 1.3.6 | Comparison of Exports in Gross and Value-Added Terms, 2010–2017                                 |    |
| 1.3.7 | Comparison of Revealed Comparative Advantage Measures in Gross and Value-Added Terms, 2010–2017 | 39 |
| Bhuta | un                                                                                              |    |
| 2.1.1 | Gross Value Added Multipliers                                                                   | 48 |
| 2.1.2 | Import Multipliers                                                                              |    |
| 2.1.3 | Output Multipliers                                                                              |    |
| 2.2.1 | Input-Output Backward Linkage                                                                   | _  |
| 2.2.2 | Input-Output Forward Linkage                                                                    |    |
| 2.3.1 | Production Attributable to Domestic Linkages by Sector, 2010–2017                               |    |
| 2.3.2 | Production Attributable to Linkages with the Rest of the World by Sector, 2010–2017             |    |
| 2.3.3 | Net Intraregional Multipliers (M1), 2010–2017                                                   |    |
| 2.3.4 | Net Interregional Multipliers (M2), 2010–2017                                                   |    |
| 2.3.5 | Net Feedback Multipliers (M3), 2010–2017                                                        |    |
| 2.3.6 | Comparison of Exports in Gross and Value-Added Terms, 2010–2017                                 |    |
| 2.3.7 | Comparison of Revealed Comparative Advantage Measures in Gross and Value-Added Terms, 2010–2017 | _  |
| India |                                                                                                 |    |
| 3.1.1 | Gross Value Added Multipliers                                                                   | 72 |
| 3.1.2 | Import Multipliers                                                                              |    |
| 3.1.3 | Output Multipliers                                                                              |    |
| 3.2.1 | Input-Output Backward Linkage                                                                   |    |