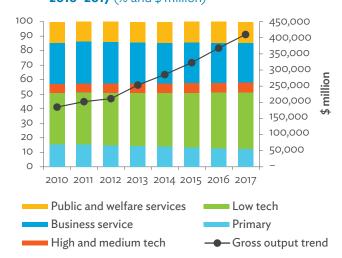

# TABLES, FIGURES, AND BOXES

| IARL  | .ES                                                                                             |    |
|-------|-------------------------------------------------------------------------------------------------|----|
| 1     | Example of an Input-Output Table                                                                | 1  |
| 2     | Sector Aggregation Used in Input-Output Tables                                                  | 2  |
| 3     | Multi-Region Input-Output Table                                                                 | 13 |
| Bangl | adesh                                                                                           |    |
| 1.1.1 | Gross Value Added Multipliers                                                                   | 24 |
| 1.1.2 | Import Multipliers                                                                              | 25 |
| 1.1.3 | Output Multipliers                                                                              | 26 |
| 1.2.1 | Input-Output Backward Linkage                                                                   | 29 |
| 1.2.2 | Input-Output Forward Linkage                                                                    | 30 |
| 1.3.1 | Production Attributable to Domestic Linkages by Sector, 2010–2017                               |    |
| 1.3.2 | Production Attributable to Linkages with the Rest of the World by Sector, 2010–2017             | 35 |
| 1.3.3 | Net Intraregional Multipliers (M1), 2010–2017                                                   | 36 |
| 1.3.4 | Net Interregional Multipliers (M2), 2010–2017                                                   | 37 |
| 1.3.5 | Net Feedback Multipliers (M3), 2010–2017                                                        | 38 |
| 1.3.6 | Comparison of Exports in Gross and Value-Added Terms, 2010–2017                                 |    |
| 1.3.7 | Comparison of Revealed Comparative Advantage Measures in Gross and Value-Added Terms, 2010–2017 | 39 |
| Bhuta | un                                                                                              |    |
| 2.1.1 | Gross Value Added Multipliers                                                                   | 48 |
| 2.1.2 | Import Multipliers                                                                              |    |
| 2.1.3 | Output Multipliers                                                                              |    |
| 2.2.1 | Input-Output Backward Linkage                                                                   | _  |
| 2.2.2 | Input-Output Forward Linkage                                                                    |    |
| 2.3.1 | Production Attributable to Domestic Linkages by Sector, 2010–2017                               |    |
| 2.3.2 | Production Attributable to Linkages with the Rest of the World by Sector, 2010–2017             |    |
| 2.3.3 | Net Intraregional Multipliers (M1), 2010–2017                                                   |    |
| 2.3.4 | Net Interregional Multipliers (M2), 2010–2017                                                   |    |
| 2.3.5 | Net Feedback Multipliers (M3), 2010–2017                                                        |    |
| 2.3.6 | Comparison of Exports in Gross and Value-Added Terms, 2010–2017                                 |    |
| 2.3.7 | Comparison of Revealed Comparative Advantage Measures in Gross and Value-Added Terms, 2010–2017 | _  |
| India |                                                                                                 |    |
| 3.1.1 | Gross Value Added Multipliers                                                                   | 72 |
| 3.1.2 | Import Multipliers                                                                              |    |
| 3.1.3 | Output Multipliers                                                                              |    |
| 3.2.1 | Input-Output Backward Linkage                                                                   |    |