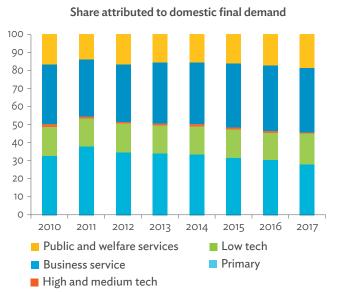

# TABLES, FIGURES, AND BOXES

| IARL  | .ES                                                                                             |    |
|-------|-------------------------------------------------------------------------------------------------|----|
| 1     | Example of an Input-Output Table                                                                | 1  |
| 2     | Sector Aggregation Used in Input-Output Tables                                                  | 2  |
| 3     | Multi-Region Input-Output Table                                                                 | 13 |
| Bangl | adesh                                                                                           |    |
| 1.1.1 | Gross Value Added Multipliers                                                                   | 24 |
| 1.1.2 | Import Multipliers                                                                              | 25 |
| 1.1.3 | Output Multipliers                                                                              | 26 |
| 1.2.1 | Input-Output Backward Linkage                                                                   | 29 |
| 1.2.2 | Input-Output Forward Linkage                                                                    | 30 |
| 1.3.1 | Production Attributable to Domestic Linkages by Sector, 2010–2017                               |    |
| 1.3.2 | Production Attributable to Linkages with the Rest of the World by Sector, 2010–2017             | 35 |
| 1.3.3 | Net Intraregional Multipliers (M1), 2010–2017                                                   | 36 |
| 1.3.4 | Net Interregional Multipliers (M2), 2010–2017                                                   | 37 |
| 1.3.5 | Net Feedback Multipliers (M3), 2010–2017                                                        | 38 |
| 1.3.6 | Comparison of Exports in Gross and Value-Added Terms, 2010–2017                                 |    |
| 1.3.7 | Comparison of Revealed Comparative Advantage Measures in Gross and Value-Added Terms, 2010–2017 | 39 |
| Bhuta | un                                                                                              |    |
| 2.1.1 | Gross Value Added Multipliers                                                                   | 48 |
| 2.1.2 | Import Multipliers                                                                              |    |
| 2.1.3 | Output Multipliers                                                                              |    |
| 2.2.1 | Input-Output Backward Linkage                                                                   | _  |
| 2.2.2 | Input-Output Forward Linkage                                                                    |    |
| 2.3.1 | Production Attributable to Domestic Linkages by Sector, 2010–2017                               |    |
| 2.3.2 | Production Attributable to Linkages with the Rest of the World by Sector, 2010–2017             |    |
| 2.3.3 | Net Intraregional Multipliers (M1), 2010–2017                                                   |    |
| 2.3.4 | Net Interregional Multipliers (M2), 2010–2017                                                   |    |
| 2.3.5 | Net Feedback Multipliers (M3), 2010–2017                                                        |    |
| 2.3.6 | Comparison of Exports in Gross and Value-Added Terms, 2010–2017                                 |    |
| 2.3.7 | Comparison of Revealed Comparative Advantage Measures in Gross and Value-Added Terms, 2010–2017 | _  |
| India |                                                                                                 |    |
| 3.1.1 | Gross Value Added Multipliers                                                                   | 72 |
| 3.1.2 | Import Multipliers                                                                              |    |
| 3.1.3 | Output Multipliers                                                                              |    |
| 3.2.1 | Input-Output Backward Linkage                                                                   |    |