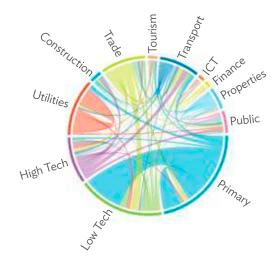

# TABLES, FIGURES, AND BOXES

| IARL  | .ES                                                                                             |    |
|-------|-------------------------------------------------------------------------------------------------|----|
| 1     | Example of an Input-Output Table                                                                | 1  |
| 2     | Sector Aggregation Used in Input-Output Tables                                                  | 2  |
| 3     | Multi-Region Input-Output Table                                                                 | 13 |
| Bangl | adesh                                                                                           |    |
| 1.1.1 | Gross Value Added Multipliers                                                                   | 24 |
| 1.1.2 | Import Multipliers                                                                              | 25 |
| 1.1.3 | Output Multipliers                                                                              | 26 |
| 1.2.1 | Input-Output Backward Linkage                                                                   | 29 |
| 1.2.2 | Input-Output Forward Linkage                                                                    | 30 |
| 1.3.1 | Production Attributable to Domestic Linkages by Sector, 2010–2017                               |    |
| 1.3.2 | Production Attributable to Linkages with the Rest of the World by Sector, 2010–2017             | 35 |
| 1.3.3 | Net Intraregional Multipliers (M1), 2010–2017                                                   | 36 |
| 1.3.4 | Net Interregional Multipliers (M2), 2010–2017                                                   | 37 |
| 1.3.5 | Net Feedback Multipliers (M3), 2010–2017                                                        | 38 |
| 1.3.6 | Comparison of Exports in Gross and Value-Added Terms, 2010–2017                                 |    |
| 1.3.7 | Comparison of Revealed Comparative Advantage Measures in Gross and Value-Added Terms, 2010–2017 | 39 |
| Bhuta | un                                                                                              |    |
| 2.1.1 | Gross Value Added Multipliers                                                                   | 48 |
| 2.1.2 | Import Multipliers                                                                              |    |
| 2.1.3 | Output Multipliers                                                                              |    |
| 2.2.1 | Input-Output Backward Linkage                                                                   | _  |
| 2.2.2 | Input-Output Forward Linkage                                                                    |    |
| 2.3.1 | Production Attributable to Domestic Linkages by Sector, 2010–2017                               |    |
| 2.3.2 | Production Attributable to Linkages with the Rest of the World by Sector, 2010–2017             |    |
| 2.3.3 | Net Intraregional Multipliers (M1), 2010–2017                                                   |    |
| 2.3.4 | Net Interregional Multipliers (M2), 2010–2017                                                   |    |
| 2.3.5 | Net Feedback Multipliers (M3), 2010–2017                                                        |    |
| 2.3.6 | Comparison of Exports in Gross and Value-Added Terms, 2010–2017                                 |    |
| 2.3.7 | Comparison of Revealed Comparative Advantage Measures in Gross and Value-Added Terms, 2010–2017 | _  |
| India |                                                                                                 |    |
| 3.1.1 | Gross Value Added Multipliers                                                                   | 72 |
| 3.1.2 | Import Multipliers                                                                              |    |
| 3.1.3 | Output Multipliers                                                                              |    |
| 3.2.1 | Input-Output Backward Linkage                                                                   |    |