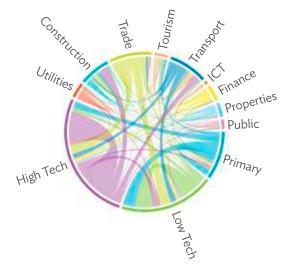

# TABLES, FIGURES, AND BOXES

| IARL  | .ES                                                                                             |    |
|-------|-------------------------------------------------------------------------------------------------|----|
| 1     | Example of an Input-Output Table                                                                | 1  |
| 2     | Sector Aggregation Used in Input-Output Tables                                                  | 2  |
| 3     | Multi-Region Input-Output Table                                                                 | 13 |
| Bangl | adesh                                                                                           |    |
| 1.1.1 | Gross Value Added Multipliers                                                                   | 24 |
| 1.1.2 | Import Multipliers                                                                              | 25 |
| 1.1.3 | Output Multipliers                                                                              | 26 |
| 1.2.1 | Input-Output Backward Linkage                                                                   | 29 |
| 1.2.2 | Input-Output Forward Linkage                                                                    | 30 |
| 1.3.1 | Production Attributable to Domestic Linkages by Sector, 2010–2017                               |    |
| 1.3.2 | Production Attributable to Linkages with the Rest of the World by Sector, 2010–2017             | 35 |
| 1.3.3 | Net Intraregional Multipliers (M1), 2010–2017                                                   | 36 |
| 1.3.4 | Net Interregional Multipliers (M2), 2010–2017                                                   | 37 |
| 1.3.5 | Net Feedback Multipliers (M3), 2010–2017                                                        | 38 |
| 1.3.6 | Comparison of Exports in Gross and Value-Added Terms, 2010–2017                                 |    |
| 1.3.7 | Comparison of Revealed Comparative Advantage Measures in Gross and Value-Added Terms, 2010–2017 | 39 |
| Bhuta | un                                                                                              |    |
| 2.1.1 | Gross Value Added Multipliers                                                                   | 48 |
| 2.1.2 | Import Multipliers                                                                              |    |
| 2.1.3 | Output Multipliers                                                                              |    |
| 2.2.1 | Input-Output Backward Linkage                                                                   | _  |
| 2.2.2 | Input-Output Forward Linkage                                                                    |    |
| 2.3.1 | Production Attributable to Domestic Linkages by Sector, 2010–2017                               |    |
| 2.3.2 | Production Attributable to Linkages with the Rest of the World by Sector, 2010–2017             |    |
| 2.3.3 | Net Intraregional Multipliers (M1), 2010–2017                                                   |    |
| 2.3.4 | Net Interregional Multipliers (M2), 2010–2017                                                   |    |
| 2.3.5 | Net Feedback Multipliers (M3), 2010–2017                                                        |    |
| 2.3.6 | Comparison of Exports in Gross and Value-Added Terms, 2010–2017                                 |    |
| 2.3.7 | Comparison of Revealed Comparative Advantage Measures in Gross and Value-Added Terms, 2010–2017 | _  |
| India |                                                                                                 |    |
| 3.1.1 | Gross Value Added Multipliers                                                                   | 72 |
| 3.1.2 | Import Multipliers                                                                              |    |
| 3.1.3 | Output Multipliers                                                                              |    |
| 3.2.1 | Input-Output Backward Linkage                                                                   |    |