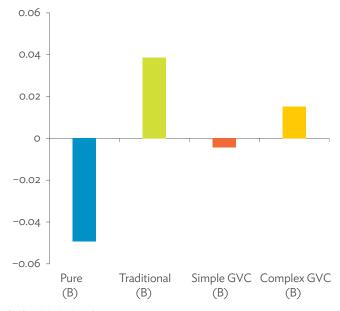

# TABLES, FIGURES, AND BOXES

| IARL  | .ES                                                                                             |    |
|-------|-------------------------------------------------------------------------------------------------|----|
| 1     | Example of an Input-Output Table                                                                | 1  |
| 2     | Sector Aggregation Used in Input-Output Tables                                                  | 2  |
| 3     | Multi-Region Input-Output Table                                                                 | 13 |
| Bangl | adesh                                                                                           |    |
| 1.1.1 | Gross Value Added Multipliers                                                                   | 24 |
| 1.1.2 | Import Multipliers                                                                              | 25 |
| 1.1.3 | Output Multipliers                                                                              | 26 |
| 1.2.1 | Input-Output Backward Linkage                                                                   | 29 |
| 1.2.2 | Input-Output Forward Linkage                                                                    | 30 |
| 1.3.1 | Production Attributable to Domestic Linkages by Sector, 2010–2017                               |    |
| 1.3.2 | Production Attributable to Linkages with the Rest of the World by Sector, 2010–2017             | 35 |
| 1.3.3 | Net Intraregional Multipliers (M1), 2010–2017                                                   | 36 |
| 1.3.4 | Net Interregional Multipliers (M2), 2010–2017                                                   | 37 |
| 1.3.5 | Net Feedback Multipliers (M3), 2010–2017                                                        | 38 |
| 1.3.6 | Comparison of Exports in Gross and Value-Added Terms, 2010–2017                                 |    |
| 1.3.7 | Comparison of Revealed Comparative Advantage Measures in Gross and Value-Added Terms, 2010–2017 | 39 |
| Bhuta | un                                                                                              |    |
| 2.1.1 | Gross Value Added Multipliers                                                                   | 48 |
| 2.1.2 | Import Multipliers                                                                              |    |
| 2.1.3 | Output Multipliers                                                                              |    |
| 2.2.1 | Input-Output Backward Linkage                                                                   | _  |
| 2.2.2 | Input-Output Forward Linkage                                                                    |    |
| 2.3.1 | Production Attributable to Domestic Linkages by Sector, 2010–2017                               |    |
| 2.3.2 | Production Attributable to Linkages with the Rest of the World by Sector, 2010–2017             |    |
| 2.3.3 | Net Intraregional Multipliers (M1), 2010–2017                                                   |    |
| 2.3.4 | Net Interregional Multipliers (M2), 2010–2017                                                   |    |
| 2.3.5 | Net Feedback Multipliers (M3), 2010–2017                                                        |    |
| 2.3.6 | Comparison of Exports in Gross and Value-Added Terms, 2010–2017                                 |    |
| 2.3.7 | Comparison of Revealed Comparative Advantage Measures in Gross and Value-Added Terms, 2010–2017 | _  |
| India |                                                                                                 |    |
| 3.1.1 | Gross Value Added Multipliers                                                                   | 72 |
| 3.1.2 | Import Multipliers                                                                              |    |
| 3.1.3 | Output Multipliers                                                                              |    |
| 3.2.1 | Input-Output Backward Linkage                                                                   |    |