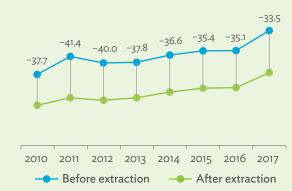

# TABLES, FIGURES, AND BOXES

| IARL  | .ES                                                                                             |    |
|-------|-------------------------------------------------------------------------------------------------|----|
| 1     | Example of an Input-Output Table                                                                | 1  |
| 2     | Sector Aggregation Used in Input-Output Tables                                                  | 2  |
| 3     | Multi-Region Input-Output Table                                                                 | 13 |
| Bangl | adesh                                                                                           |    |
| 1.1.1 | Gross Value Added Multipliers                                                                   | 24 |
| 1.1.2 | Import Multipliers                                                                              | 25 |
| 1.1.3 | Output Multipliers                                                                              | 26 |
| 1.2.1 | Input-Output Backward Linkage                                                                   | 29 |
| 1.2.2 | Input-Output Forward Linkage                                                                    | 30 |
| 1.3.1 | Production Attributable to Domestic Linkages by Sector, 2010–2017                               |    |
| 1.3.2 | Production Attributable to Linkages with the Rest of the World by Sector, 2010–2017             | 35 |
| 1.3.3 | Net Intraregional Multipliers (M1), 2010–2017                                                   | 36 |
| 1.3.4 | Net Interregional Multipliers (M2), 2010–2017                                                   | 37 |
| 1.3.5 | Net Feedback Multipliers (M3), 2010–2017                                                        | 38 |
| 1.3.6 | Comparison of Exports in Gross and Value-Added Terms, 2010–2017                                 |    |
| 1.3.7 | Comparison of Revealed Comparative Advantage Measures in Gross and Value-Added Terms, 2010–2017 | 39 |
| Bhuta | un                                                                                              |    |
| 2.1.1 | Gross Value Added Multipliers                                                                   | 48 |
| 2.1.2 | Import Multipliers                                                                              |    |
| 2.1.3 | Output Multipliers                                                                              |    |
| 2.2.1 | Input-Output Backward Linkage                                                                   | _  |
| 2.2.2 | Input-Output Forward Linkage                                                                    |    |
| 2.3.1 | Production Attributable to Domestic Linkages by Sector, 2010–2017                               |    |
| 2.3.2 | Production Attributable to Linkages with the Rest of the World by Sector, 2010–2017             |    |
| 2.3.3 | Net Intraregional Multipliers (M1), 2010–2017                                                   |    |
| 2.3.4 | Net Interregional Multipliers (M2), 2010–2017                                                   |    |
| 2.3.5 | Net Feedback Multipliers (M3), 2010–2017                                                        |    |
| 2.3.6 | Comparison of Exports in Gross and Value-Added Terms, 2010–2017                                 |    |
| 2.3.7 | Comparison of Revealed Comparative Advantage Measures in Gross and Value-Added Terms, 2010–2017 | _  |
| India |                                                                                                 |    |
| 3.1.1 | Gross Value Added Multipliers                                                                   | 72 |
| 3.1.2 | Import Multipliers                                                                              |    |
| 3.1.3 | Output Multipliers                                                                              |    |
| 3.2.1 | Input-Output Backward Linkage                                                                   |    |