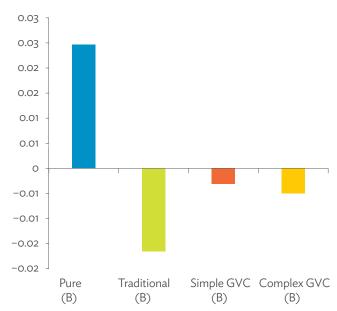

Bank Multi-Regional Input-Output Database.

Click here for figure data

Figure 8.4.5: Structural Changes from 2010 to 2017 in Different Types of Value-Added Creation Activities Based on Forward Linkages (%)



GVC = global value chain.

Note: Share in 2017 minus share in 2010, in percentage points. Source: Asian Development Bank Multi-Regional Input-Output Database.

Figure 8.4.6: Simple Global Value Chain Production Activities as a Share of Total Global Value Chain Production Activities Based on Forward Linkages, 2010–2017 (%)



GVC = global value chain.

Source: Asian Development Bank Multi-Regional Input-Output Database.

Click here for figure data

Figure 8.4.8: Structural Changes from 2010 to 2017 in Different Types of Value-Added Creation Activities Based on Backward Linkages (%)



GVC = global value chain.

Note: Share in 2017 minus share in 2010, in percentage points.

Source: Asian Development Bank Multi-Regional Input-Output Database.

Click here for figure data

Figure 8.4.7: Production Activities as a Share of Gross Domestic Product, by Type of Value-Added Creation Activities Based on Backward Linkages, 2010-2017 (%)



GVC = global value chain.

Source: Asian Development Bank Multi-Regional Input-Output Database.

Click here for figure data

Figure 8.4.9: Simple Global Value Chain Production Activities as a Share of Total Global Value Chain Production Activities Based on Backward Linkages (%)



GVC = global value chain.

 $Source: \ Asian \ Development \ Bank \ Multi-Regional \ Input-Output \ Database.$ 

Figure 8.4.10: Global Value Chain Participation Base