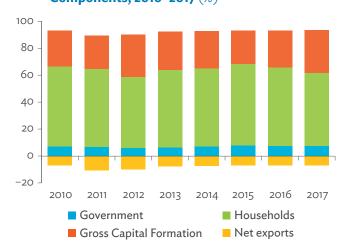

# TABLES, FIGURES, AND BOXES

| IARL  | .ES                                                                                             |    |
|-------|-------------------------------------------------------------------------------------------------|----|
| 1     | Example of an Input-Output Table                                                                | 1  |
| 2     | Sector Aggregation Used in Input-Output Tables                                                  | 2  |
| 3     | Multi-Region Input-Output Table                                                                 | 13 |
| Bangl | adesh                                                                                           |    |
| 1.1.1 | Gross Value Added Multipliers                                                                   | 24 |
| 1.1.2 | Import Multipliers                                                                              | 25 |
| 1.1.3 | Output Multipliers                                                                              | 26 |
| 1.2.1 | Input-Output Backward Linkage                                                                   | 29 |
| 1.2.2 | Input-Output Forward Linkage                                                                    | 30 |
| 1.3.1 | Production Attributable to Domestic Linkages by Sector, 2010–2017                               |    |
| 1.3.2 | Production Attributable to Linkages with the Rest of the World by Sector, 2010–2017             | 35 |
| 1.3.3 | Net Intraregional Multipliers (M1), 2010–2017                                                   | 36 |
| 1.3.4 | Net Interregional Multipliers (M2), 2010–2017                                                   | 37 |
| 1.3.5 | Net Feedback Multipliers (M3), 2010–2017                                                        | 38 |
| 1.3.6 | Comparison of Exports in Gross and Value-Added Terms, 2010–2017                                 |    |
| 1.3.7 | Comparison of Revealed Comparative Advantage Measures in Gross and Value-Added Terms, 2010–2017 | 39 |
| Bhuta | un                                                                                              |    |
| 2.1.1 | Gross Value Added Multipliers                                                                   | 48 |
| 2.1.2 | Import Multipliers                                                                              |    |
| 2.1.3 | Output Multipliers                                                                              |    |
| 2.2.1 | Input-Output Backward Linkage                                                                   | _  |
| 2.2.2 | Input-Output Forward Linkage                                                                    |    |
| 2.3.1 | Production Attributable to Domestic Linkages by Sector, 2010–2017                               |    |
| 2.3.2 | Production Attributable to Linkages with the Rest of the World by Sector, 2010–2017             |    |
| 2.3.3 | Net Intraregional Multipliers (M1), 2010–2017                                                   |    |
| 2.3.4 | Net Interregional Multipliers (M2), 2010–2017                                                   |    |
| 2.3.5 | Net Feedback Multipliers (M3), 2010–2017                                                        |    |
| 2.3.6 | Comparison of Exports in Gross and Value-Added Terms, 2010–2017                                 |    |
| 2.3.7 | Comparison of Revealed Comparative Advantage Measures in Gross and Value-Added Terms, 2010–2017 | _  |
| India |                                                                                                 |    |
| 3.1.1 | Gross Value Added Multipliers                                                                   | 72 |
| 3.1.2 | Import Multipliers                                                                              |    |
| 3.1.3 | Output Multipliers                                                                              |    |
| 3.2.1 | Input-Output Backward Linkage                                                                   |    |