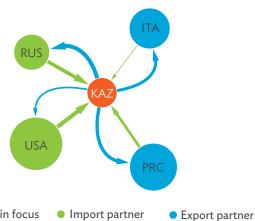

# **CONTENTS**

| Foreword                                                          | xx                                                                                                              |
|-------------------------------------------------------------------|-----------------------------------------------------------------------------------------------------------------|
| Acknowledgments                                                   |                                                                                                                 |
| Abbreviations                                                     |                                                                                                                 |
|                                                                   |                                                                                                                 |
| Technical Note                                                    |                                                                                                                 |
| Part 1: Overview of Production and Demand Structures              |                                                                                                                 |
| Part 2: Domestic Interindustry Linkages                           | 5                                                                                                               |
| Part 3: International Trade and Production Linkages               | 8                                                                                                               |
| Part 4: Global Value Chain Indicators                             | 12                                                                                                              |
|                                                                   |                                                                                                                 |
| Bangladesh                                                        |                                                                                                                 |
| Bhutan                                                            |                                                                                                                 |
| India                                                             |                                                                                                                 |
| Kazakhstan                                                        | The second se |
| Kyrgyz Republic                                                   |                                                                                                                 |
| Maldives                                                          |                                                                                                                 |
| Nepal                                                             |                                                                                                                 |
| Pakistan                                                          |                                                                                                                 |
| Pakistan                                                          |                                                                                                                 |
| Sri Lanka                                                         | 212                                                                                                             |
| Appendix 1: Input–Output Tables for 2010 and 2017—Bangladesh      | 227                                                                                                             |
| Appendix 1: Input-Output Tables for 2010 and 2017—Bangladesh      |                                                                                                                 |
| Appendix 2: Input-Output Tables for 2010 and 2017—Brittan         | _                                                                                                               |
| Appendix 4: Input-Output Tables for 2010 and 2017—India           |                                                                                                                 |
|                                                                   |                                                                                                                 |
| Appendix 5: Input-Output Tables for 2010 and 2017—Kyrgyz Republic | _                                                                                                               |
| Appendix 6: Input-Output Tables for 2010 and 2017—Maldives        |                                                                                                                 |
| Appendix 7: Input-Output Tables for 2010 and 2017—Nepal           |                                                                                                                 |
| Appendix 8: Input-Output Tables for 2010 and 2017—Pakistan        |                                                                                                                 |
| Appendix 9: Input–Output Tables for 2010 and 2017—Sri Lanka       | 405                                                                                                             |