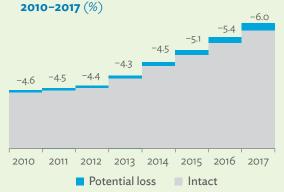

# TABLES, FIGURES, AND BOXES

| IARL  | .ES                                                                                             |    |
|-------|-------------------------------------------------------------------------------------------------|----|
| 1     | Example of an Input-Output Table                                                                | 1  |
| 2     | Sector Aggregation Used in Input-Output Tables                                                  | 2  |
| 3     | Multi-Region Input-Output Table                                                                 | 13 |
| Bangl | adesh                                                                                           |    |
| 1.1.1 | Gross Value Added Multipliers                                                                   | 24 |
| 1.1.2 | Import Multipliers                                                                              | 25 |
| 1.1.3 | Output Multipliers                                                                              | 26 |
| 1.2.1 | Input-Output Backward Linkage                                                                   | 29 |
| 1.2.2 | Input-Output Forward Linkage                                                                    | 30 |
| 1.3.1 | Production Attributable to Domestic Linkages by Sector, 2010–2017                               |    |
| 1.3.2 | Production Attributable to Linkages with the Rest of the World by Sector, 2010–2017             | 35 |
| 1.3.3 | Net Intraregional Multipliers (M1), 2010–2017                                                   | 36 |
| 1.3.4 | Net Interregional Multipliers (M2), 2010–2017                                                   | 37 |
| 1.3.5 | Net Feedback Multipliers (M3), 2010–2017                                                        | 38 |
| 1.3.6 | Comparison of Exports in Gross and Value-Added Terms, 2010–2017                                 |    |
| 1.3.7 | Comparison of Revealed Comparative Advantage Measures in Gross and Value-Added Terms, 2010–2017 | 39 |
| Bhuta | un                                                                                              |    |
| 2.1.1 | Gross Value Added Multipliers                                                                   | 48 |
| 2.1.2 | Import Multipliers                                                                              |    |
| 2.1.3 | Output Multipliers                                                                              |    |
| 2.2.1 | Input-Output Backward Linkage                                                                   | _  |
| 2.2.2 | Input-Output Forward Linkage                                                                    |    |
| 2.3.1 | Production Attributable to Domestic Linkages by Sector, 2010–2017                               |    |
| 2.3.2 | Production Attributable to Linkages with the Rest of the World by Sector, 2010–2017             |    |
| 2.3.3 | Net Intraregional Multipliers (M1), 2010–2017                                                   |    |
| 2.3.4 | Net Interregional Multipliers (M2), 2010–2017                                                   |    |
| 2.3.5 | Net Feedback Multipliers (M3), 2010–2017                                                        |    |
| 2.3.6 | Comparison of Exports in Gross and Value-Added Terms, 2010–2017                                 |    |
| 2.3.7 | Comparison of Revealed Comparative Advantage Measures in Gross and Value-Added Terms, 2010–2017 | _  |
| India |                                                                                                 |    |
| 3.1.1 | Gross Value Added Multipliers                                                                   | 72 |
| 3.1.2 | Import Multipliers                                                                              |    |
| 3.1.3 | Output Multipliers                                                                              |    |
| 3.2.1 | Input-Output Backward Linkage                                                                   |    |