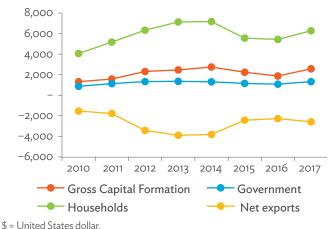

# TABLES, FIGURES, AND BOXES

| IARL  | .ES                                                                                             |    |
|-------|-------------------------------------------------------------------------------------------------|----|
| 1     | Example of an Input-Output Table                                                                | 1  |
| 2     | Sector Aggregation Used in Input-Output Tables                                                  | 2  |
| 3     | Multi-Region Input-Output Table                                                                 | 13 |
| Bangl | adesh                                                                                           |    |
| 1.1.1 | Gross Value Added Multipliers                                                                   | 24 |
| 1.1.2 | Import Multipliers                                                                              | 25 |
| 1.1.3 | Output Multipliers                                                                              | 26 |
| 1.2.1 | Input-Output Backward Linkage                                                                   | 29 |
| 1.2.2 | Input-Output Forward Linkage                                                                    | 30 |
| 1.3.1 | Production Attributable to Domestic Linkages by Sector, 2010–2017                               |    |
| 1.3.2 | Production Attributable to Linkages with the Rest of the World by Sector, 2010–2017             | 35 |
| 1.3.3 | Net Intraregional Multipliers (M1), 2010–2017                                                   | 36 |
| 1.3.4 | Net Interregional Multipliers (M2), 2010–2017                                                   | 37 |
| 1.3.5 | Net Feedback Multipliers (M3), 2010–2017                                                        | 38 |
| 1.3.6 | Comparison of Exports in Gross and Value-Added Terms, 2010–2017                                 |    |
| 1.3.7 | Comparison of Revealed Comparative Advantage Measures in Gross and Value-Added Terms, 2010–2017 | 39 |
| Bhuta | un                                                                                              |    |
| 2.1.1 | Gross Value Added Multipliers                                                                   | 48 |
| 2.1.2 | Import Multipliers                                                                              |    |
| 2.1.3 | Output Multipliers                                                                              |    |
| 2.2.1 | Input-Output Backward Linkage                                                                   | _  |
| 2.2.2 | Input-Output Forward Linkage                                                                    |    |
| 2.3.1 | Production Attributable to Domestic Linkages by Sector, 2010–2017                               |    |
| 2.3.2 | Production Attributable to Linkages with the Rest of the World by Sector, 2010–2017             |    |
| 2.3.3 | Net Intraregional Multipliers (M1), 2010–2017                                                   |    |
| 2.3.4 | Net Interregional Multipliers (M2), 2010–2017                                                   |    |
| 2.3.5 | Net Feedback Multipliers (M3), 2010–2017                                                        |    |
| 2.3.6 | Comparison of Exports in Gross and Value-Added Terms, 2010–2017                                 |    |
| 2.3.7 | Comparison of Revealed Comparative Advantage Measures in Gross and Value-Added Terms, 2010–2017 | _  |
| India |                                                                                                 |    |
| 3.1.1 | Gross Value Added Multipliers                                                                   | 72 |
| 3.1.2 | Import Multipliers                                                                              |    |
| 3.1.3 | Output Multipliers                                                                              |    |
| 3.2.1 | Input-Output Backward Linkage                                                                   |    |