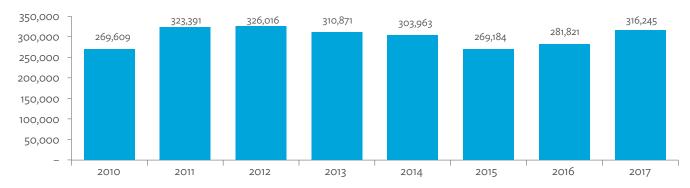

# TABLES, FIGURES, AND BOXES

| IARL  | .ES                                                                                             |    |
|-------|-------------------------------------------------------------------------------------------------|----|
| 1     | Example of an Input-Output Table                                                                | 1  |
| 2     | Sector Aggregation Used in Input-Output Tables                                                  | 2  |
| 3     | Multi-Region Input-Output Table                                                                 | 13 |
| Bangl | adesh                                                                                           |    |
| 1.1.1 | Gross Value Added Multipliers                                                                   | 24 |
| 1.1.2 | Import Multipliers                                                                              | 25 |
| 1.1.3 | Output Multipliers                                                                              | 26 |
| 1.2.1 | Input-Output Backward Linkage                                                                   | 29 |
| 1.2.2 | Input-Output Forward Linkage                                                                    | 30 |
| 1.3.1 | Production Attributable to Domestic Linkages by Sector, 2010–2017                               |    |
| 1.3.2 | Production Attributable to Linkages with the Rest of the World by Sector, 2010–2017             | 35 |
| 1.3.3 | Net Intraregional Multipliers (M1), 2010–2017                                                   | 36 |
| 1.3.4 | Net Interregional Multipliers (M2), 2010–2017                                                   | 37 |
| 1.3.5 | Net Feedback Multipliers (M3), 2010–2017                                                        | 38 |
| 1.3.6 | Comparison of Exports in Gross and Value-Added Terms, 2010–2017                                 |    |
| 1.3.7 | Comparison of Revealed Comparative Advantage Measures in Gross and Value-Added Terms, 2010–2017 | 39 |
| Bhuta | un                                                                                              |    |
| 2.1.1 | Gross Value Added Multipliers                                                                   | 48 |
| 2.1.2 | Import Multipliers                                                                              |    |
| 2.1.3 | Output Multipliers                                                                              |    |
| 2.2.1 | Input-Output Backward Linkage                                                                   | _  |
| 2.2.2 | Input-Output Forward Linkage                                                                    |    |
| 2.3.1 | Production Attributable to Domestic Linkages by Sector, 2010–2017                               |    |
| 2.3.2 | Production Attributable to Linkages with the Rest of the World by Sector, 2010–2017             |    |
| 2.3.3 | Net Intraregional Multipliers (M1), 2010–2017                                                   |    |
| 2.3.4 | Net Interregional Multipliers (M2), 2010–2017                                                   |    |
| 2.3.5 | Net Feedback Multipliers (M3), 2010–2017                                                        |    |
| 2.3.6 | Comparison of Exports in Gross and Value-Added Terms, 2010–2017                                 |    |
| 2.3.7 | Comparison of Revealed Comparative Advantage Measures in Gross and Value-Added Terms, 2010–2017 | _  |
| India |                                                                                                 |    |
| 3.1.1 | Gross Value Added Multipliers                                                                   | 72 |
| 3.1.2 | Import Multipliers                                                                              |    |
| 3.1.3 | Output Multipliers                                                                              |    |
| 3.2.1 | Input-Output Backward Linkage                                                                   |    |