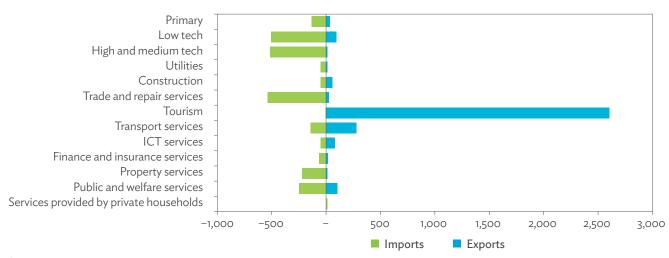

employed persons                      | 0.617             | 0.584 | 0.565 | 0.593 | 0.640 | 0.602 | 0.610 | 0.610              |
|                                                               | lowest<br>linkage |       |       |       |       |       |       | highest<br>Iinkage |

M&Eq = machinery and equipment, nec = not elsewhere classified. Note: Values are normalized values.

Source: Asian Development Bank Multi-Regional Input-Output Database.

# INTERNATIONAL TRADE AND PRODUCTION LINKAGES

#### Maldives

Figure 6.3.1: Exports and Imports as a Share of Gross Domestic Product, 2010–2017 (%)



GDP = gross domestic product. Source: Asian Development Bank Multi-Regional Input-Output Database.

Click here for figure data

Figure 6.3.2: Total Foreign Trade by Sector, 2017 (\$ million)



\$ = United States dollar, ICT =information and communication technology. Source: Asian Development Bank Multi-Regional Input-Output Database.

Figure 6.3.3: Trend of Export Activity by End-Use Category, 2010–2017 (\$ million)



\$ = United States dollar.

Source: Asian Development Bank Multi-Regional Input-Output Database.

Click here for figure data

Figure 6.3.6: Trend of Import Activity by End-Use Category, 2010–2017 (\$ million)



\$ = United States dollar.

Source: Asian Development Bank Multi-Regional Input-Output Database.

Click here for figure data

Figure 6.3.4: Shares of Sectors to Total Intermediate Exports, 2010–2017 (%)



Source: Asian Development Bank Multi-Regional Input-Output Database.

Click here for figure data

Figure 6.3.7: Shares of Sectors to Total Intermediat