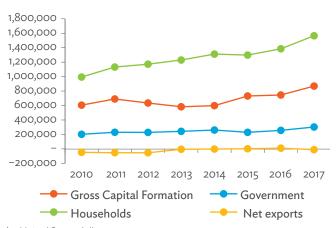

# TABLES, FIGURES, AND BOXES

| IARL  | .ES                                                                                             |    |
|-------|-------------------------------------------------------------------------------------------------|----|
| 1     | Example of an Input-Output Table                                                                | 1  |
| 2     | Sector Aggregation Used in Input-Output Tables                                                  | 2  |
| 3     | Multi-Region Input-Output Table                                                                 | 13 |
| Bangl | adesh                                                                                           |    |
| 1.1.1 | Gross Value Added Multipliers                                                                   | 24 |
| 1.1.2 | Import Multipliers                                                                              | 25 |
| 1.1.3 | Output Multipliers                                                                              | 26 |
| 1.2.1 | Input-Output Backward Linkage                                                                   | 29 |
| 1.2.2 | Input-Output Forward Linkage                                                                    | 30 |
| 1.3.1 | Production Attributable to Domestic Linkages by Sector, 2010–2017                               |    |
| 1.3.2 | Production Attributable to Linkages with the Rest of the World by Sector, 2010–2017             | 35 |
| 1.3.3 | Net Intraregional Multipliers (M1), 2010–2017                                                   | 36 |
| 1.3.4 | Net Interregional Multipliers (M2), 2010–2017                                                   | 37 |
| 1.3.5 | Net Feedback Multipliers (M3), 2010–2017                                                        | 38 |
| 1.3.6 | Comparison of Exports in Gross and Value-Added Terms, 2010–2017                                 |    |
| 1.3.7 | Comparison of Revealed Comparative Advantage Measures in Gross and Value-Added Terms, 2010–2017 | 39 |
| Bhuta | un                                                                                              |    |
| 2.1.1 | Gross Value Added Multipliers                                                                   | 48 |
| 2.1.2 | Import Multipliers                                                                              |    |
| 2.1.3 | Output Multipliers                                                                              |    |
| 2.2.1 | Input-Output Backward Linkage                                                                   | _  |
| 2.2.2 | Input-Output Forward Linkage                                                                    |    |
| 2.3.1 | Production Attributable to Domestic Linkages by Sector, 2010–2017                               |    |
| 2.3.2 | Production Attributable to Linkages with the Rest of the World by Sector, 2010–2017             |    |
| 2.3.3 | Net Intraregional Multipliers (M1), 2010–2017                                                   |    |
| 2.3.4 | Net Interregional Multipliers (M2), 2010–2017                                                   |    |
| 2.3.5 | Net Feedback Multipliers (M3), 2010–2017                                                        |    |
| 2.3.6 | Comparison of Exports in Gross and Value-Added Terms, 2010–2017                                 |    |
| 2.3.7 | Comparison of Revealed Comparative Advantage Measures in Gross and Value-Added Terms, 2010–2017 | _  |
| India |                                                                                                 |    |
| 3.1.1 | Gross Value Added Multipliers                                                                   | 72 |
| 3.1.2 | Import Multipliers                                                                              |    |
| 3.1.3 | Output Multipliers                                                                              |    |
| 3.2.1 | Input-Output Backward Linkage                                                                   |    |

# Tables, continued

| 3.2.2 | Input–Output Forward Linkage                                                                  | 78                    |
|-------|-----------------------------------------------------------------------------------------------|-----------------------|
| 3.3.1 | Production Attributable to Domestic Linkages by Sector, 2010–2017                             | 8                     |
| 3.3.2 | Production Attributable to Linkages with the Rest of the World by Sector, 2010–2017           | 8                     |
| 3.3.3 | Net Intraregional Multipliers (M1), 2010–2017                                                 | 82                    |
| 3.3.4 | Net Interregional Multipliers (M2), 2010–2017                                                 | 8                     |
| 3.3.5 | Net Feedback Multipliers (M3), 2010–2017                                                      | 86                    |
| 3.3.6 | Comparison of Exports in Gross and Value-Added Terms, 2010–2017                               |                       |
| 3.3.7 | Comparison of Revealed Comparative Advantage Measures in Gross and Value-Added Terms, 2010–20 | 21787                 |
| Kaza  | khstan                                                                                        |                       |
| 4.1.1 | Gross Value Added Multipliers                                                                 |                       |
| 4.1.2 | Import Multipliers                                                                            | 97                    |
| 4.1.3 | Output Multipliers                                                                            | 98                    |
| 4.2.1 | Input–Output Backward Linkage                                                                 | 10                    |
| 4.2.2 | Input–Output Forward Linkage                                                                  |                       |
| 4.3.1 | Production Attributable to Domestic Linkages by Sector, 2010–2017                             |                       |
| 4.3.2 | Production Attributable to Linkages with the Rest of the World by Sector, 2010–2017           |                       |
| 4.3.3 | Net Intraregional Multipliers (M1), 2010–2017                                                 | 108                   |
| 4.3.4 | Net Interregional Multipliers (M2), 2010–2017                                                 | 109                   |
| 4.3.5 | Net Feedback Multipliers (M3), 2010–2017                                                      | 110                   |
| 4.3.6 | Comparison of Exports in Gross and Value-Added Terms, 2010–2017                               | 11                    |
| 4.3.7 | Comparison of Revealed Comparative Advantage Measures in Gross and Value-Added Terms, 2010–20 | )<br>)<br>)<br>)<br>) |
| Kyrgy | vz Republic                                                                                   |                       |
| 5.1.1 | Gross Value Added Multipliers                                                                 | 120                   |
| 5.1.2 | Import Multipliers                                                                            | 12 <sup>-</sup>       |
| 5.1.3 | Output Multipliers                                                                            | 122                   |
| 5.2.1 | Input-Output Backward Linkage                                                                 | 12                    |
| 5.2.2 | Input-Output Forward Linkage                                                                  | 126                   |
| 5.3.1 | Production Attributable to Domestic Linkages by Sector, 2010–2017                             |                       |
| 5.3.2 | Production Attributable to Linkages with the Rest of the World by Sector, 2010–2017           |                       |
| 5.3.3 | Net Intraregional Multipliers (M1), 2010–2017                                                 | _                     |
| 5.3.4 | Net Interregional Multipliers (M2), 2010–2017                                                 | 133                   |
| 5.3.5 | Net Feedback Multipliers (M3), 2010–2017                                                      |                       |
| 5.3.6 | Comparison of Exports in Gross and Value-Added Terms, 2010–2017                               |                       |
| 5.3.7 | Comparison of Revealed Comparative Advantage Measures in Gross and Value-Added Terms, 2010–20 | 217135                |
| Mald  | lives                                                                                         |                       |
| 6.1.1 | Gross Value Added Multipliers                                                                 | 144                   |
| 6.1.2 | Import Multipliers                                                                            | 14                    |
| 6.1.3 | Output Multipliers                                                                            | 146                   |
| 6.2.1 | Input-Output Backward Linkage                                                                 |                       |
| 6.2.2 | Input-Output Forward Linkage                                                                  |                       |
| 6.3.1 | Production Attributable to Domestic Linkages by Sector, 2010–2017                             |                       |
| 6.3.2 | Production Attributable to Linkages with the Rest of the World by Sector, 2010–2017           |                       |
| 6.3.3 | Net Intraregional Multipliers (M1), 2010–2017                                                 | 156                   |
|       |                                                                                               |                       |