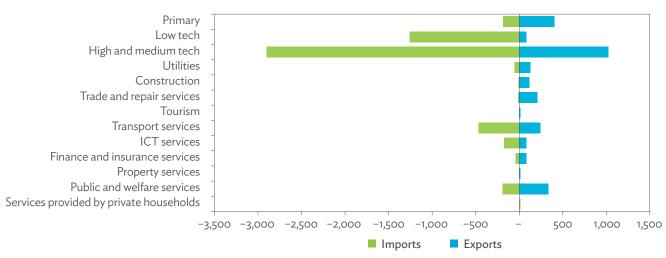

# TABLES, FIGURES, AND BOXES

| IARL  | .ES                                                                                             |    |
|-------|-------------------------------------------------------------------------------------------------|----|
| 1     | Example of an Input-Output Table                                                                | 1  |
| 2     | Sector Aggregation Used in Input-Output Tables                                                  | 2  |
| 3     | Multi-Region Input-Output Table                                                                 | 13 |
| Bangl | adesh                                                                                           |    |
| 1.1.1 | Gross Value Added Multipliers                                                                   | 24 |
| 1.1.2 | Import Multipliers                                                                              | 25 |
| 1.1.3 | Output Multipliers                                                                              | 26 |
| 1.2.1 | Input-Output Backward Linkage                                                                   | 29 |
| 1.2.2 | Input-Output Forward Linkage                                                                    | 30 |
| 1.3.1 | Production Attributable to Domestic Linkages by Sector, 2010–2017                               |    |
| 1.3.2 | Production Attributable to Linkages with the Rest of the World by Sector, 2010–2017             | 35 |
| 1.3.3 | Net Intraregional Multipliers (M1), 2010–2017                                                   | 36 |
| 1.3.4 | Net Interregional Multipliers (M2), 2010–2017                                                   | 37 |
| 1.3.5 | Net Feedback Multipliers (M3), 2010–2017                                                        | 38 |
| 1.3.6 | Comparison of Exports in Gross and Value-Added Terms, 2010–2017                                 |    |
| 1.3.7 | Comparison of Revealed Comparative Advantage Measures in Gross and Value-Added Terms, 2010–2017 | 39 |
| Bhuta | un                                                                                              |    |
| 2.1.1 | Gross Value Added Multipliers                                                                   | 48 |
| 2.1.2 | Import Multipliers                                                                              |    |
| 2.1.3 | Output Multipliers                                                                              |    |
| 2.2.1 | Input-Output Backward Linkage                                                                   | _  |
| 2.2.2 | Input-Output Forward Linkage                                                                    |    |
| 2.3.1 | Production Attributable to Domestic Linkages by Sector, 2010–2017                               |    |
| 2.3.2 | Production Attributable to Linkages with the Rest of the World by Sector, 2010–2017             |    |
| 2.3.3 | Net Intraregional Multipliers (M1), 2010–2017                                                   |    |
| 2.3.4 | Net Interregional Multipliers (M2), 2010–2017                                                   |    |
| 2.3.5 | Net Feedback Multipliers (M3), 2010–2017                                                        |    |
| 2.3.6 | Comparison of Exports in Gross and Value-Added Terms, 2010–2017                                 |    |
| 2.3.7 | Comparison of Revealed Comparative Advantage Measures in Gross and Value-Added Terms, 2010–2017 | _  |
| India |                                                                                                 |    |
| 3.1.1 | Gross Value Added Multipliers                                                                   | 72 |
| 3.1.2 | Import Multipliers                                                                              |    |
| 3.1.3 | Output Multipliers                                                                              |    |
| 3.2.1 | Input-Output Backward Linkage                                                                   |    |