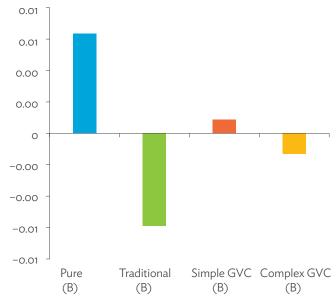

# TABLES, FIGURES, AND BOXES

| IARL  | .ES                                                                                             |    |
|-------|-------------------------------------------------------------------------------------------------|----|
| 1     | Example of an Input-Output Table                                                                | 1  |
| 2     | Sector Aggregation Used in Input-Output Tables                                                  | 2  |
| 3     | Multi-Region Input-Output Table                                                                 | 13 |
| Bangl | adesh                                                                                           |    |
| 1.1.1 | Gross Value Added Multipliers                                                                   | 24 |
| 1.1.2 | Import Multipliers                                                                              | 25 |
| 1.1.3 | Output Multipliers                                                                              | 26 |
| 1.2.1 | Input-Output Backward Linkage                                                                   | 29 |
| 1.2.2 | Input-Output Forward Linkage                                                                    | 30 |
| 1.3.1 | Production Attributable to Domestic Linkages by Sector, 2010–2017                               |    |
| 1.3.2 | Production Attributable to Linkages with the Rest of the World by Sector, 2010–2017             | 35 |
| 1.3.3 | Net Intraregional Multipliers (M1), 2010–2017                                                   | 36 |
| 1.3.4 | Net Interregional Multipliers (M2), 2010–2017                                                   | 37 |
| 1.3.5 | Net Feedback Multipliers (M3), 2010–2017                                                        | 38 |
| 1.3.6 | Comparison of Exports in Gross and Value-Added Terms, 2010–2017                                 |    |
| 1.3.7 | Comparison of Revealed Comparative Advantage Measures in Gross and Value-Added Terms, 2010–2017 | 39 |
| Bhuta | un                                                                                              |    |
| 2.1.1 | Gross Value Added Multipliers                                                                   | 48 |
| 2.1.2 | Import Multipliers                                                                              |    |
| 2.1.3 | Output Multipliers                                                                              |    |
| 2.2.1 | Input-Output Backward Linkage                                                                   | _  |
| 2.2.2 | Input-Output Forward Linkage                                                                    |    |
| 2.3.1 | Production Attributable to Domestic Linkages by Sector, 2010–2017                               |    |
| 2.3.2 | Production Attributable to Linkages with the Rest of the World by Sector, 2010–2017             |    |
| 2.3.3 | Net Intraregional Multipliers (M1), 2010–2017                                                   |    |
| 2.3.4 | Net Interregional Multipliers (M2), 2010–2017                                                   |    |
| 2.3.5 | Net Feedback Multipliers (M3), 2010–2017                                                        |    |
| 2.3.6 | Comparison of Exports in Gross and Value-Added Terms, 2010–2017                                 |    |
| 2.3.7 | Comparison of Revealed Comparative Advantage Measures in Gross and Value-Added Terms, 2010–2017 | _  |
| India |                                                                                                 |    |
| 3.1.1 | Gross Value Added Multipliers                                                                   | 72 |
| 3.1.2 | Import Multipliers                                                                              |    |
| 3.1.3 | Output Multipliers                                                                              |    |
| 3.2.1 | Input-Output Backward Linkage                                                                   |    |