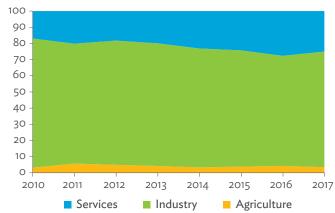

# TABLES, FIGURES, AND BOXES

| IARL  | .ES                                                                                             |    |
|-------|-------------------------------------------------------------------------------------------------|----|
| 1     | Example of an Input-Output Table                                                                | 1  |
| 2     | Sector Aggregation Used in Input-Output Tables                                                  | 2  |
| 3     | Multi-Region Input-Output Table                                                                 | 13 |
| Bangl | adesh                                                                                           |    |
| 1.1.1 | Gross Value Added Multipliers                                                                   | 24 |
| 1.1.2 | Import Multipliers                                                                              | 25 |
| 1.1.3 | Output Multipliers                                                                              | 26 |
| 1.2.1 | Input-Output Backward Linkage                                                                   | 29 |
| 1.2.2 | Input-Output Forward Linkage                                                                    | 30 |
| 1.3.1 | Production Attributable to Domestic Linkages by Sector, 2010–2017                               |    |
| 1.3.2 | Production Attributable to Linkages with the Rest of the World by Sector, 2010–2017             | 35 |
| 1.3.3 | Net Intraregional Multipliers (M1), 2010–2017                                                   | 36 |
| 1.3.4 | Net Interregional Multipliers (M2), 2010–2017                                                   | 37 |
| 1.3.5 | Net Feedback Multipliers (M3), 2010–2017                                                        | 38 |
| 1.3.6 | Comparison of Exports in Gross and Value-Added Terms, 2010–2017                                 |    |
| 1.3.7 | Comparison of Revealed Comparative Advantage Measures in Gross and Value-Added Terms, 2010–2017 | 39 |
| Bhuta | un                                                                                              |    |
| 2.1.1 | Gross Value Added Multipliers                                                                   | 48 |
| 2.1.2 | Import Multipliers                                                                              |    |
| 2.1.3 | Output Multipliers                                                                              |    |
| 2.2.1 | Input-Output Backward Linkage                                                                   | _  |
| 2.2.2 | Input-Output Forward Linkage                                                                    |    |
| 2.3.1 | Production Attributable to Domestic Linkages by Sector, 2010–2017                               |    |
| 2.3.2 | Production Attributable to Linkages with the Rest of the World by Sector, 2010–2017             |    |
| 2.3.3 | Net Intraregional Multipliers (M1), 2010–2017                                                   |    |
| 2.3.4 | Net Interregional Multipliers (M2), 2010–2017                                                   |    |
| 2.3.5 | Net Feedback Multipliers (M3), 2010–2017                                                        |    |
| 2.3.6 | Comparison of Exports in Gross and Value-Added Terms, 2010–2017                                 |    |
| 2.3.7 | Comparison of Revealed Comparative Advantage Measures in Gross and Value-Added Terms, 2010–2017 | _  |
| India |                                                                                                 |    |
| 3.1.1 | Gross Value Added Multipliers                                                                   | 72 |
| 3.1.2 | Import Multipliers                                                                              |    |
| 3.1.3 | Output Multipliers                                                                              |    |
| 3.2.1 | Input-Output Backward Linkage                                                                   |    |