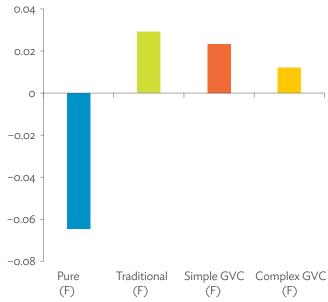

# TABLES, FIGURES, AND BOXES

| IARL  | .ES                                                                                             |    |
|-------|-------------------------------------------------------------------------------------------------|----|
| 1     | Example of an Input-Output Table                                                                | 1  |
| 2     | Sector Aggregation Used in Input-Output Tables                                                  | 2  |
| 3     | Multi-Region Input-Output Table                                                                 | 13 |
| Bangl | adesh                                                                                           |    |
| 1.1.1 | Gross Value Added Multipliers                                                                   | 24 |
| 1.1.2 | Import Multipliers                                                                              | 25 |
| 1.1.3 | Output Multipliers                                                                              | 26 |
| 1.2.1 | Input-Output Backward Linkage                                                                   | 29 |
| 1.2.2 | Input-Output Forward Linkage                                                                    | 30 |
| 1.3.1 | Production Attributable to Domestic Linkages by Sector, 2010–2017                               |    |
| 1.3.2 | Production Attributable to Linkages with the Rest of the World by Sector, 2010–2017             | 35 |
| 1.3.3 | Net Intraregional Multipliers (M1), 2010–2017                                                   | 36 |
| 1.3.4 | Net Interregional Multipliers (M2), 2010–2017                                                   | 37 |
| 1.3.5 | Net Feedback Multipliers (M3), 2010–2017                                                        | 38 |
| 1.3.6 | Comparison of Exports in Gross and Value-Added Terms, 2010–2017                                 |    |
| 1.3.7 | Comparison of Revealed Comparative Advantage Measures in Gross and Value-Added Terms, 2010–2017 | 39 |
| Bhuta | un                                                                                              |    |
| 2.1.1 | Gross Value Added Multipliers                                                                   | 48 |
| 2.1.2 | Import Multipliers                                                                              |    |
| 2.1.3 | Output Multipliers                                                                              |    |
| 2.2.1 | Input-Output Backward Linkage                                                                   | _  |
| 2.2.2 | Input-Output Forward Linkage                                                                    |    |
| 2.3.1 | Production Attributable to Domestic Linkages by Sector, 2010–2017                               |    |
| 2.3.2 | Production Attributable to Linkages with the Rest of the World by Sector, 2010–2017             |    |
| 2.3.3 | Net Intraregional Multipliers (M1), 2010–2017                                                   |    |
| 2.3.4 | Net Interregional Multipliers (M2), 2010–2017                                                   |    |
| 2.3.5 | Net Feedback Multipliers (M3), 2010–2017                                                        |    |
| 2.3.6 | Comparison of Exports in Gross and Value-Added Terms, 2010–2017                                 |    |
| 2.3.7 | Comparison of Revealed Comparative Advantage Measures in Gross and Value-Added Terms, 2010–2017 | _  |
| India |                                                                                                 |    |
| 3.1.1 | Gross Value Added Multipliers                                                                   | 72 |
| 3.1.2 | Import Multipliers                                                                              |    |
| 3.1.3 | Output Multipliers                                                                              |    |
| 3.2.1 | Input-Output Backward Linkage                                                                   |    |