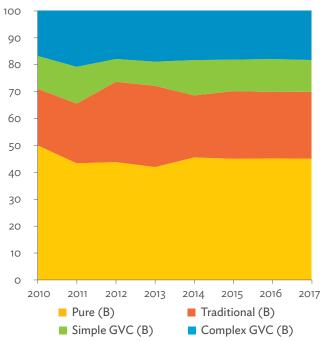

# TABLES, FIGURES, AND BOXES

| IARL  | .ES                                                                                             |    |
|-------|-------------------------------------------------------------------------------------------------|----|
| 1     | Example of an Input-Output Table                                                                | 1  |
| 2     | Sector Aggregation Used in Input-Output Tables                                                  | 2  |
| 3     | Multi-Region Input-Output Table                                                                 | 13 |
| Bangl | adesh                                                                                           |    |
| 1.1.1 | Gross Value Added Multipliers                                                                   | 24 |
| 1.1.2 | Import Multipliers                                                                              | 25 |
| 1.1.3 | Output Multipliers                                                                              | 26 |
| 1.2.1 | Input-Output Backward Linkage                                                                   | 29 |
| 1.2.2 | Input-Output Forward Linkage                                                                    | 30 |
| 1.3.1 | Production Attributable to Domestic Linkages by Sector, 2010–2017                               |    |
| 1.3.2 | Production Attributable to Linkages with the Rest of the World by Sector, 2010–2017             | 35 |
| 1.3.3 | Net Intraregional Multipliers (M1), 2010–2017                                                   | 36 |
| 1.3.4 | Net Interregional Multipliers (M2), 2010–2017                                                   | 37 |
| 1.3.5 | Net Feedback Multipliers (M3), 2010–2017                                                        | 38 |
| 1.3.6 | Comparison of Exports in Gross and Value-Added Terms, 2010–2017                                 |    |
| 1.3.7 | Comparison of Revealed Comparative Advantage Measures in Gross and Value-Added Terms, 2010–2017 | 39 |
| Bhuta | un                                                                                              |    |
| 2.1.1 | Gross Value Added Multipliers                                                                   | 48 |
| 2.1.2 | Import Multipliers                                                                              |    |
| 2.1.3 | Output Multipliers                                                                              |    |
| 2.2.1 | Input-Output Backward Linkage                                                                   | _  |
| 2.2.2 | Input-Output Forward Linkage                                                                    |    |
| 2.3.1 | Production Attributable to Domestic Linkages by Sector, 2010–2017                               |    |
| 2.3.2 | Production Attributable to Linkages with the Rest of the World by Sector, 2010–2017             |    |
| 2.3.3 | Net Intraregional Multipliers (M1), 2010–2017                                                   |    |
| 2.3.4 | Net Interregional Multipliers (M2), 2010–2017                                                   |    |
| 2.3.5 | Net Feedback Multipliers (M3), 2010–2017                                                        |    |
| 2.3.6 | Comparison of Exports in Gross and Value-Added Terms, 2010–2017                                 |    |
| 2.3.7 | Comparison of Revealed Comparative Advantage Measures in Gross and Value-Added Terms, 2010–2017 | _  |
| India |                                                                                                 |    |
| 3.1.1 | Gross Value Added Multipliers                                                                   | 72 |
| 3.1.2 | Import Multipliers                                                                              |    |
| 3.1.3 | Output Multipliers                                                                              |    |
| 3.2.1 | Input-Output Backward Linkage                                                                   |    |