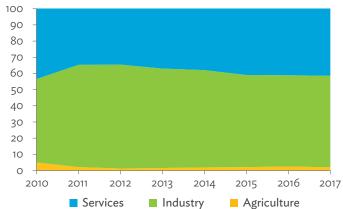

# TABLES, FIGURES, AND BOXES

| IARL  | .ES                                                                                             |    |
|-------|-------------------------------------------------------------------------------------------------|----|
| 1     | Example of an Input-Output Table                                                                | 1  |
| 2     | Sector Aggregation Used in Input-Output Tables                                                  | 2  |
| 3     | Multi-Region Input-Output Table                                                                 | 13 |
| Bangl | adesh                                                                                           |    |
| 1.1.1 | Gross Value Added Multipliers                                                                   | 24 |
| 1.1.2 | Import Multipliers                                                                              | 25 |
| 1.1.3 | Output Multipliers                                                                              | 26 |
| 1.2.1 | Input-Output Backward Linkage                                                                   | 29 |
| 1.2.2 | Input-Output Forward Linkage                                                                    | 30 |
| 1.3.1 | Production Attributable to Domestic Linkages by Sector, 2010–2017                               |    |
| 1.3.2 | Production Attributable to Linkages with the Rest of the World by Sector, 2010–2017             | 35 |
| 1.3.3 | Net Intraregional Multipliers (M1), 2010–2017                                                   | 36 |
| 1.3.4 | Net Interregional Multipliers (M2), 2010–2017                                                   | 37 |
| 1.3.5 | Net Feedback Multipliers (M3), 2010–2017                                                        | 38 |
| 1.3.6 | Comparison of Exports in Gross and Value-Added Terms, 2010–2017                                 |    |
| 1.3.7 | Comparison of Revealed Comparative Advantage Measures in Gross and Value-Added Terms, 2010–2017 | 39 |
| Bhuta | un                                                                                              |    |
| 2.1.1 | Gross Value Added Multipliers                                                                   | 48 |
| 2.1.2 | Import Multipliers                                                                              |    |
| 2.1.3 | Output Multipliers                                                                              |    |
| 2.2.1 | Input-Output Backward Linkage                                                                   | _  |
| 2.2.2 | Input-Output Forward Linkage                                                                    |    |
| 2.3.1 | Production Attributable to Domestic Linkages by Sector, 2010–2017                               |    |
| 2.3.2 | Production Attributable to Linkages with the Rest of the World by Sector, 2010–2017             |    |
| 2.3.3 | Net Intraregional Multipliers (M1), 2010–2017                                                   |    |
| 2.3.4 | Net Interregional Multipliers (M2), 2010–2017                                                   |    |
| 2.3.5 | Net Feedback Multipliers (M3), 2010–2017                                                        |    |
| 2.3.6 | Comparison of Exports in Gross and Value-Added Terms, 2010–2017                                 |    |
| 2.3.7 | Comparison of Revealed Comparative Advantage Measures in Gross and Value-Added Terms, 2010–2017 | _  |
| India |                                                                                                 |    |
| 3.1.1 | Gross Value Added Multipliers                                                                   | 72 |
| 3.1.2 | Import Multipliers                                                                              |    |
| 3.1.3 | Output Multipliers                                                                              |    |
| 3.2.1 | Input-Output Backward Linkage                                                                   |    |