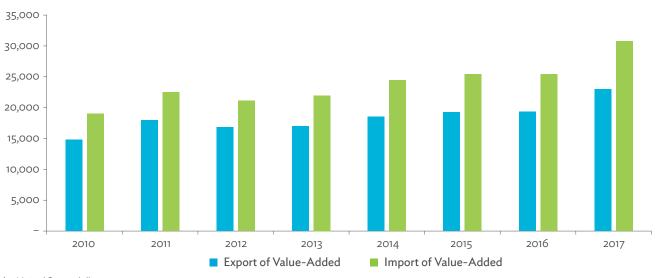

# TABLES, FIGURES, AND BOXES

| IARL  | .ES                                                                                             |    |
|-------|-------------------------------------------------------------------------------------------------|----|
| 1     | Example of an Input-Output Table                                                                | 1  |
| 2     | Sector Aggregation Used in Input-Output Tables                                                  | 2  |
| 3     | Multi-Region Input-Output Table                                                                 | 13 |
| Bangl | adesh                                                                                           |    |
| 1.1.1 | Gross Value Added Multipliers                                                                   | 24 |
| 1.1.2 | Import Multipliers                                                                              | 25 |
| 1.1.3 | Output Multipliers                                                                              | 26 |
| 1.2.1 | Input-Output Backward Linkage                                                                   | 29 |
| 1.2.2 | Input-Output Forward Linkage                                                                    | 30 |
| 1.3.1 | Production Attributable to Domestic Linkages by Sector, 2010–2017                               |    |
| 1.3.2 | Production Attributable to Linkages with the Rest of the World by Sector, 2010–2017             | 35 |
| 1.3.3 | Net Intraregional Multipliers (M1), 2010–2017                                                   | 36 |
| 1.3.4 | Net Interregional Multipliers (M2), 2010–2017                                                   | 37 |
| 1.3.5 | Net Feedback Multipliers (M3), 2010–2017                                                        | 38 |
| 1.3.6 | Comparison of Exports in Gross and Value-Added Terms, 2010–2017                                 |    |
| 1.3.7 | Comparison of Revealed Comparative Advantage Measures in Gross and Value-Added Terms, 2010–2017 | 39 |
| Bhuta | un                                                                                              |    |
| 2.1.1 | Gross Value Added Multipliers                                                                   | 48 |
| 2.1.2 | Import Multipliers                                                                              |    |
| 2.1.3 | Output Multipliers                                                                              |    |
| 2.2.1 | Input-Output Backward Linkage                                                                   | _  |
| 2.2.2 | Input-Output Forward Linkage                                                                    |    |
| 2.3.1 | Production Attributable to Domestic Linkages by Sector, 2010–2017                               |    |
| 2.3.2 | Production Attributable to Linkages with the Rest of the World by Sector, 2010–2017             |    |
| 2.3.3 | Net Intraregional Multipliers (M1), 2010–2017                                                   |    |
| 2.3.4 | Net Interregional Multipliers (M2), 2010–2017                                                   |    |
| 2.3.5 | Net Feedback Multipliers (M3), 2010–2017                                                        |    |
| 2.3.6 | Comparison of Exports in Gross and Value-Added Terms, 2010–2017                                 |    |
| 2.3.7 | Comparison of Revealed Comparative Advantage Measures in Gross and Value-Added Terms, 2010–2017 | _  |
| India |                                                                                                 |    |
| 3.1.1 | Gross Value Added Multipliers                                                                   | 72 |
| 3.1.2 | Import Multipliers                                                                              |    |
| 3.1.3 | Output Multipliers                                                                              |    |
| 3.2.1 | Input-Output Backward Linkage                                                                   |    |