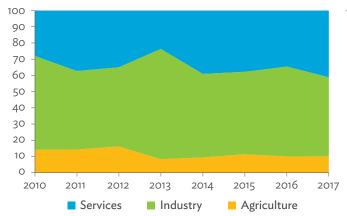

# TABLES, FIGURES, AND BOXES

| IARL  | .ES                                                                                             |    |
|-------|-------------------------------------------------------------------------------------------------|----|
| 1     | Example of an Input-Output Table                                                                | 1  |
| 2     | Sector Aggregation Used in Input-Output Tables                                                  | 2  |
| 3     | Multi-Region Input-Output Table                                                                 | 13 |
| Bangl | adesh                                                                                           |    |
| 1.1.1 | Gross Value Added Multipliers                                                                   | 24 |
| 1.1.2 | Import Multipliers                                                                              | 25 |
| 1.1.3 | Output Multipliers                                                                              | 26 |
| 1.2.1 | Input-Output Backward Linkage                                                                   | 29 |
| 1.2.2 | Input-Output Forward Linkage                                                                    | 30 |
| 1.3.1 | Production Attributable to Domestic Linkages by Sector, 2010–2017                               |    |
| 1.3.2 | Production Attributable to Linkages with the Rest of the World by Sector, 2010–2017             | 35 |
| 1.3.3 | Net Intraregional Multipliers (M1), 2010–2017                                                   | 36 |
| 1.3.4 | Net Interregional Multipliers (M2), 2010–2017                                                   | 37 |
| 1.3.5 | Net Feedback Multipliers (M3), 2010–2017                                                        | 38 |
| 1.3.6 | Comparison of Exports in Gross and Value-Added Terms, 2010–2017                                 |    |
| 1.3.7 | Comparison of Revealed Comparative Advantage Measures in Gross and Value-Added Terms, 2010–2017 | 39 |
| Bhuta | un                                                                                              |    |
| 2.1.1 | Gross Value Added Multipliers                                                                   | 48 |
| 2.1.2 | Import Multipliers                                                                              |    |
| 2.1.3 | Output Multipliers                                                                              |    |
| 2.2.1 | Input-Output Backward Linkage                                                                   | _  |
| 2.2.2 | Input-Output Forward Linkage                                                                    |    |
| 2.3.1 | Production Attributable to Domestic Linkages by Sector, 2010–2017                               |    |
| 2.3.2 | Production Attributable to Linkages with the Rest of the World by Sector, 2010–2017             |    |
| 2.3.3 | Net Intraregional Multipliers (M1), 2010–2017                                                   |    |
| 2.3.4 | Net Interregional Multipliers (M2), 2010–2017                                                   |    |
| 2.3.5 | Net Feedback Multipliers (M3), 2010–2017                                                        |    |
| 2.3.6 | Comparison of Exports in Gross and Value-Added Terms, 2010–2017                                 |    |
| 2.3.7 | Comparison of Revealed Comparative Advantage Measures in Gross and Value-Added Terms, 2010–2017 | _  |
| India |                                                                                                 |    |
| 3.1.1 | Gross Value Added Multipliers                                                                   | 72 |
| 3.1.2 | Import Multipliers                                                                              |    |
| 3.1.3 | Output Multipliers                                                                              |    |
| 3.2.1 | Input-Output Backward Linkage                                                                   |    |