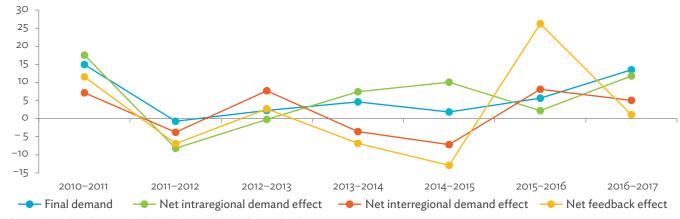

Multi-Regional Input-Output Database.

Click here for figure data

Figure 3.3.10: Total Foreign-Traded Input, 2010–2017 (\$ million)



\$ = United States dollar.
Source: Asian Development Bank Multi-Regional Input-Output Database.

Click here for figure data

Figure 3.3.11: Total Foreign-Traded Output, 2010–2017 (\$ million)



\$ = United States dollar. Source: Asian Development Bank Multi-Regional Input-Output Database.

Figure 3.3.12: Decomposition of Total Production Attributable to Domestic and Interregional Demand, 2010–2017 (\$ million)



<sup>\$ =</sup> United States dollar.

Source: Asian Development Bank Multi-Regional Input-Output Database..

Click here for figure data

Figure 3.3.13: Growth Rates of Production Components Based on Two-Region Input-Output Table, 2010–2017 (%)



Source: Asian Development Bank Multi-Regional Input-Output Database.

Click here for figure data

Figure 3.3.14: Gross Exports versus Value-Added Exports by Sector, 2017 (\$ million)



\$ = United States dollar, ICT = information and communication technology.

Note: "VAX\_G" refers to domestic value added ultimately absorbed abroad as defined in Wang, Wei, and Zhu (2013).

Source: Asian Development Bank Multi-Regional Input-Output Database.

Figure 3.3.15: Comparison of Traditional and New Revealed Comparative Advantage by Sector, 2017



ICT = information and communication technology.

Note: "VAX\_G" refers to domestic value added ultimately absorbed abroad as defined in Wang, Wei, and Zhu (2013).

Source: Asian Development Bank Multi-Regional Input-Output Database.

Click here for fig