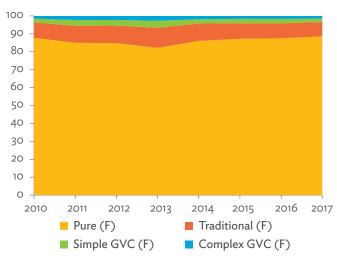

ircle size is scaled in terms of gross domestic product; the arrow width is scaled according to the volume of trade in value-added. Source: Asian Development Bank Multi-Regional Input-Output Database.

Click here for figure data

Figure 1.4.2: Trade in Value-Added by Industry, 2017 (\$ million)



\$ = United States dollar, ICT = information and communication technology. Source: Asian Development Bank Multi-Regional Input-Output Database.

Figure 1.4.3: Trade in Value-Added, 2010–2017 (\$ million)



\$ = United States dollar. Source: Asian Development Bank Multi-Regional Input-Output Database.

Click here for figure data

Figure 1.4.4: Trends in Production Activities as a Share of Gross Domestic Product, by Type of Value-Added Creation Activities Based on Forward Linkages, 2010–2017 (%)



GVC = global value chain.
Source: Asian Development Bank Multi-Regional Input-Output Database.

Figure 1.4.5: Structural Changes from 2010 to 2017 in Different Types of Value-Added Creation Activities Based on Forward Linkages (%)



GVC = global value chain.

Note: Share in 2017 minus share in 2010, in percentage points. Source: Asian Development Bank Multi-Regional Input-Output Database.

Click here for figure data

Figure 1.4.6: Simple Global Value Chain Production Activities as a Share of Total Global Value Chain Production Activities Based on Forward Linkages, 2010–2017 (%)



GVC = global value chain.

Source: Asian Development Bank Multi-Regional Input-Output Database.

Click here for figure data

Figure 1.4.8: Structural Changes from 2010 to 2017 in Different Types of Value-Added