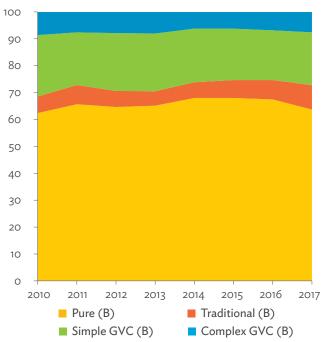

# TABLES, FIGURES, AND BOXES

| IARL  | .ES                                                                                             |    |
|-------|-------------------------------------------------------------------------------------------------|----|
| 1     | Example of an Input-Output Table                                                                | 1  |
| 2     | Sector Aggregation Used in Input-Output Tables                                                  | 2  |
| 3     | Multi-Region Input-Output Table                                                                 | 13 |
| Bangl | adesh                                                                                           |    |
| 1.1.1 | Gross Value Added Multipliers                                                                   | 24 |
| 1.1.2 | Import Multipliers                                                                              | 25 |
| 1.1.3 | Output Multipliers                                                                              | 26 |
| 1.2.1 | Input-Output Backward Linkage                                                                   | 29 |
| 1.2.2 | Input-Output Forward Linkage                                                                    | 30 |
| 1.3.1 | Production Attributable to Domestic Linkages by Sector, 2010–2017                               |    |
| 1.3.2 | Production Attributable to Linkages with the Rest of the World by Sector, 2010–2017             | 35 |
| 1.3.3 | Net Intraregional Multipliers (M1), 2010–2017                                                   | 36 |
| 1.3.4 | Net Interregional Multipliers (M2), 2010–2017                                                   | 37 |
| 1.3.5 | Net Feedback Multipliers (M3), 2010–2017                                                        | 38 |
| 1.3.6 | Comparison of Exports in Gross and Value-Added Terms, 2010–2017                                 |    |
| 1.3.7 | Comparison of Revealed Comparative Advantage Measures in Gross and Value-Added Terms, 2010–2017 | 39 |
| Bhuta | un                                                                                              |    |
| 2.1.1 | Gross Value Added Multipliers                                                                   | 48 |
| 2.1.2 | Import Multipliers                                                                              |    |
| 2.1.3 | Output Multipliers                                                                              |    |
| 2.2.1 | Input-Output Backward Linkage                                                                   | _  |
| 2.2.2 | Input-Output Forward Linkage                                                                    |    |
| 2.3.1 | Production Attributable to Domestic Linkages by Sector, 2010–2017                               |    |
| 2.3.2 | Production Attributable to Linkages with the Rest of the World by Sector, 2010–2017             |    |
| 2.3.3 | Net Intraregional Multipliers (M1), 2010–2017                                                   |    |
| 2.3.4 | Net Interregional Multipliers (M2), 2010–2017                                                   |    |
| 2.3.5 | Net Feedback Multipliers (M3), 2010–2017                                                        |    |
| 2.3.6 | Comparison of Exports in Gross and Value-Added Terms, 2010–2017                                 |    |
| 2.3.7 | Comparison of Revealed Comparative Advantage Measures in Gross and Value-Added Terms, 2010–2017 | _  |
| India |                                                                                                 |    |
| 3.1.1 | Gross Value Added Multipliers                                                                   | 72 |
| 3.1.2 | Import Multipliers                                                                              |    |
| 3.1.3 | Output Multipliers                                                                              |    |
| 3.2.1 | Input-Output Backward Linkage                                                                   |    |