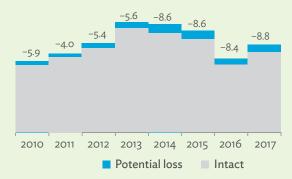

nt Bank Multi-Regional Input-Output Database.

Click here for figure data

#### Box 4: Hypothetical Extraction of Mining and Quarrying Industry in Kazakhstan

Figure 4.2.3a: Potential Decline in Gross Value Added, 2010-2017 (%)



Source: Asian Development Bank Multi-Regional Input-Output Database. Click here for figure data

Figure 4.2.3b: Potential Decline in Gross Value Added Attributed to Domestic Final Demand, 2010-2017 (%)



Source: Asian Development Bank Multi-Regional Input-Output Database.

Click here for figure data

Figure 4.2.4a: Potential Decline in Gross Output, 2010-2017 (%)



Source: Asian Development Bank Multi-Regional Input-Output Database. Click here for figure data

Figure 4.2.4b: Potential Decline in Gross Output

Attributed to Domestic Final Demand, 2010-2017 (%)



Source: Asian Development Bank Multi-Regional Input-Output Database.

Click here for figure data

Figure 4.2.3c: Potential Decline in Gross Value Added Attributed to Exports, 2010–2017 (%)



Source: Asian Development Bank Multi-Regional Input-Output Database.

Click here for figure data

Figure 4.2.4c: Potential Decline in Gross Output Attributed to Exports, 2010–2017 (%)



Source: Asian Development Bank Multi-Regional Input-Output Database.

Table 4.2.1: Input-Output Backward Linkage

|                                                               | 2010              | 2011  | 2012  | 2013  | 2014  | 2015  | 2016  | 2017               |
|---------------------------------------------------------------|-------------------|-------|-------|-------|-------|-------|-------|-----------------