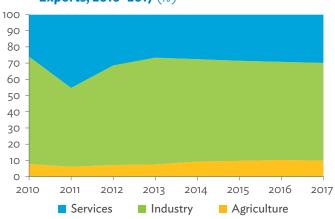

# TABLES, FIGURES, AND BOXES

| IARL  | .ES                                                                                             |    |
|-------|-------------------------------------------------------------------------------------------------|----|
| 1     | Example of an Input-Output Table                                                                | 1  |
| 2     | Sector Aggregation Used in Input-Output Tables                                                  | 2  |
| 3     | Multi-Region Input-Output Table                                                                 | 13 |
| Bangl | adesh                                                                                           |    |
| 1.1.1 | Gross Value Added Multipliers                                                                   | 24 |
| 1.1.2 | Import Multipliers                                                                              | 25 |
| 1.1.3 | Output Multipliers                                                                              | 26 |
| 1.2.1 | Input-Output Backward Linkage                                                                   | 29 |
| 1.2.2 | Input-Output Forward Linkage                                                                    | 30 |
| 1.3.1 | Production Attributable to Domestic Linkages by Sector, 2010–2017                               |    |
| 1.3.2 | Production Attributable to Linkages with the Rest of the World by Sector, 2010–2017             | 35 |
| 1.3.3 | Net Intraregional Multipliers (M1), 2010–2017                                                   | 36 |
| 1.3.4 | Net Interregional Multipliers (M2), 2010–2017                                                   | 37 |
| 1.3.5 | Net Feedback Multipliers (M3), 2010–2017                                                        | 38 |
| 1.3.6 | Comparison of Exports in Gross and Value-Added Terms, 2010–2017                                 |    |
| 1.3.7 | Comparison of Revealed Comparative Advantage Measures in Gross and Value-Added Terms, 2010–2017 | 39 |
| Bhuta | un                                                                                              |    |
| 2.1.1 | Gross Value Added Multipliers                                                                   | 48 |
| 2.1.2 | Import Multipliers                                                                              |    |
| 2.1.3 | Output Multipliers                                                                              |    |
| 2.2.1 | Input-Output Backward Linkage                                                                   | _  |
| 2.2.2 | Input-Output Forward Linkage                                                                    |    |
| 2.3.1 | Production Attributable to Domestic Linkages by Sector, 2010–2017                               |    |
| 2.3.2 | Production Attributable to Linkages with the Rest of the World by Sector, 2010–2017             |    |
| 2.3.3 | Net Intraregional Multipliers (M1), 2010–2017                                                   |    |
| 2.3.4 | Net Interregional Multipliers (M2), 2010–2017                                                   |    |
| 2.3.5 | Net Feedback Multipliers (M3), 2010–2017                                                        |    |
| 2.3.6 | Comparison of Exports in Gross and Value-Added Terms, 2010–2017                                 |    |
| 2.3.7 | Comparison of Revealed Comparative Advantage Measures in Gross and Value-Added Terms, 2010–2017 | _  |
| India |                                                                                                 |    |
| 3.1.1 | Gross Value Added Multipliers                                                                   | 72 |
| 3.1.2 | Import Multipliers                                                                              |    |
| 3.1.3 | Output Multipliers                                                                              |    |
| 3.2.1 | Input-Output Backward Linkage                                                                   |    |