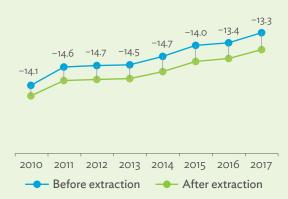

# TABLES, FIGURES, AND BOXES

| IARL  | .ES                                                                                             |    |
|-------|-------------------------------------------------------------------------------------------------|----|
| 1     | Example of an Input-Output Table                                                                | 1  |
| 2     | Sector Aggregation Used in Input-Output Tables                                                  | 2  |
| 3     | Multi-Region Input-Output Table                                                                 | 13 |
| Bangl | adesh                                                                                           |    |
| 1.1.1 | Gross Value Added Multipliers                                                                   | 24 |
| 1.1.2 | Import Multipliers                                                                              | 25 |
| 1.1.3 | Output Multipliers                                                                              | 26 |
| 1.2.1 | Input-Output Backward Linkage                                                                   | 29 |
| 1.2.2 | Input-Output Forward Linkage                                                                    | 30 |
| 1.3.1 | Production Attributable to Domestic Linkages by Sector, 2010–2017                               |    |
| 1.3.2 | Production Attributable to Linkages with the Rest of the World by Sector, 2010–2017             | 35 |
| 1.3.3 | Net Intraregional Multipliers (M1), 2010–2017                                                   | 36 |
| 1.3.4 | Net Interregional Multipliers (M2), 2010–2017                                                   | 37 |
| 1.3.5 | Net Feedback Multipliers (M3), 2010–2017                                                        | 38 |
| 1.3.6 | Comparison of Exports in Gross and Value-Added Terms, 2010–2017                                 |    |
| 1.3.7 | Comparison of Revealed Comparative Advantage Measures in Gross and Value-Added Terms, 2010–2017 | 39 |
| Bhuta | un                                                                                              |    |
| 2.1.1 | Gross Value Added Multipliers                                                                   | 48 |
| 2.1.2 | Import Multipliers                                                                              |    |
| 2.1.3 | Output Multipliers                                                                              |    |
| 2.2.1 | Input-Output Backward Linkage                                                                   | _  |
| 2.2.2 | Input-Output Forward Linkage                                                                    |    |
| 2.3.1 | Production Attributable to Domestic Linkages by Sector, 2010–2017                               |    |
| 2.3.2 | Production Attributable to Linkages with the Rest of the World by Sector, 2010–2017             |    |
| 2.3.3 | Net Intraregional Multipliers (M1), 2010–2017                                                   |    |
| 2.3.4 | Net Interregional Multipliers (M2), 2010–2017                                                   |    |
| 2.3.5 | Net Feedback Multipliers (M3), 2010–2017                                                        |    |
| 2.3.6 | Comparison of Exports in Gross and Value-Added Terms, 2010–2017                                 |    |
| 2.3.7 | Comparison of Revealed Comparative Advantage Measures in Gross and Value-Added Terms, 2010–2017 | _  |
| India |                                                                                                 |    |
| 3.1.1 | Gross Value Added Multipliers                                                                   | 72 |
| 3.1.2 | Import Multipliers                                                                              |    |
| 3.1.3 | Output Multipliers                                                                              |    |
| 3.2.1 | Input-Output Backward Linkage                                                                   |    |