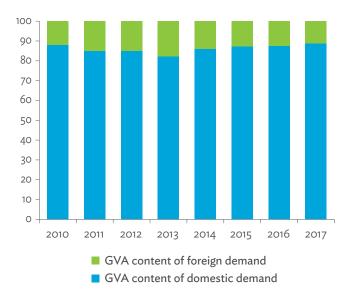

# TABLES, FIGURES, AND BOXES

| IARL  | .ES                                                                                             |    |
|-------|-------------------------------------------------------------------------------------------------|----|
| 1     | Example of an Input-Output Table                                                                | 1  |
| 2     | Sector Aggregation Used in Input-Output Tables                                                  | 2  |
| 3     | Multi-Region Input-Output Table                                                                 | 13 |
| Bangl | adesh                                                                                           |    |
| 1.1.1 | Gross Value Added Multipliers                                                                   | 24 |
| 1.1.2 | Import Multipliers                                                                              | 25 |
| 1.1.3 | Output Multipliers                                                                              | 26 |
| 1.2.1 | Input-Output Backward Linkage                                                                   | 29 |
| 1.2.2 | Input-Output Forward Linkage                                                                    | 30 |
| 1.3.1 | Production Attributable to Domestic Linkages by Sector, 2010–2017                               |    |
| 1.3.2 | Production Attributable to Linkages with the Rest of the World by Sector, 2010–2017             | 35 |
| 1.3.3 | Net Intraregional Multipliers (M1), 2010–2017                                                   | 36 |
| 1.3.4 | Net Interregional Multipliers (M2), 2010–2017                                                   | 37 |
| 1.3.5 | Net Feedback Multipliers (M3), 2010–2017                                                        | 38 |
| 1.3.6 | Comparison of Exports in Gross and Value-Added Terms, 2010–2017                                 |    |
| 1.3.7 | Comparison of Revealed Comparative Advantage Measures in Gross and Value-Added Terms, 2010–2017 | 39 |
| Bhuta | un                                                                                              |    |
| 2.1.1 | Gross Value Added Multipliers                                                                   | 48 |
| 2.1.2 | Import Multipliers                                                                              |    |
| 2.1.3 | Output Multipliers                                                                              |    |
| 2.2.1 | Input-Output Backward Linkage                                                                   | _  |
| 2.2.2 | Input-Output Forward Linkage                                                                    |    |
| 2.3.1 | Production Attributable to Domestic Linkages by Sector, 2010–2017                               |    |
| 2.3.2 | Production Attributable to Linkages with the Rest of the World by Sector, 2010–2017             |    |
| 2.3.3 | Net Intraregional Multipliers (M1), 2010–2017                                                   |    |
| 2.3.4 | Net Interregional Multipliers (M2), 2010–2017                                                   |    |
| 2.3.5 | Net Feedback Multipliers (M3), 2010–2017                                                        |    |
| 2.3.6 | Comparison of Exports in Gross and Value-Added Terms, 2010–2017                                 |    |
| 2.3.7 | Comparison of Revealed Comparative Advantage Measures in Gross and Value-Added Terms, 2010–2017 | _  |
| India |                                                                                                 |    |
| 3.1.1 | Gross Value Added Multipliers                                                                   | 72 |
| 3.1.2 | Import Multipliers                                                                              |    |
| 3.1.3 | Output Multipliers                                                                              |    |
| 3.2.1 | Input-Output Backward Linkage                                                                   |    |