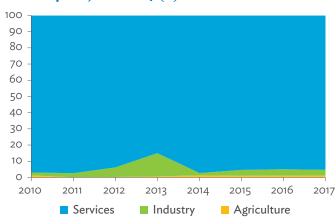

# TABLES, FIGURES, AND BOXES

| IARL  | .ES                                                                                             |    |
|-------|-------------------------------------------------------------------------------------------------|----|
| 1     | Example of an Input-Output Table                                                                | 1  |
| 2     | Sector Aggregation Used in Input-Output Tables                                                  | 2  |
| 3     | Multi-Region Input-Output Table                                                                 | 13 |
| Bangl | adesh                                                                                           |    |
| 1.1.1 | Gross Value Added Multipliers                                                                   | 24 |
| 1.1.2 | Import Multipliers                                                                              | 25 |
| 1.1.3 | Output Multipliers                                                                              | 26 |
| 1.2.1 | Input-Output Backward Linkage                                                                   | 29 |
| 1.2.2 | Input-Output Forward Linkage                                                                    | 30 |
| 1.3.1 | Production Attributable to Domestic Linkages by Sector, 2010–2017                               |    |
| 1.3.2 | Production Attributable to Linkages with the Rest of the World by Sector, 2010–2017             | 35 |
| 1.3.3 | Net Intraregional Multipliers (M1), 2010–2017                                                   | 36 |
| 1.3.4 | Net Interregional Multipliers (M2), 2010–2017                                                   | 37 |
| 1.3.5 | Net Feedback Multipliers (M3), 2010–2017                                                        | 38 |
| 1.3.6 | Comparison of Exports in Gross and Value-Added Terms, 2010–2017                                 |    |
| 1.3.7 | Comparison of Revealed Comparative Advantage Measures in Gross and Value-Added Terms, 2010–2017 | 39 |
| Bhuta | un                                                                                              |    |
| 2.1.1 | Gross Value Added Multipliers                                                                   | 48 |
| 2.1.2 | Import Multipliers                                                                              |    |
| 2.1.3 | Output Multipliers                                                                              |    |
| 2.2.1 | Input-Output Backward Linkage                                                                   | _  |
| 2.2.2 | Input-Output Forward Linkage                                                                    |    |
| 2.3.1 | Production Attributable to Domestic Linkages by Sector, 2010–2017                               |    |
| 2.3.2 | Production Attributable to Linkages with the Rest of the World by Sector, 2010–2017             |    |
| 2.3.3 | Net Intraregional Multipliers (M1), 2010–2017                                                   |    |
| 2.3.4 | Net Interregional Multipliers (M2), 2010–2017                                                   |    |
| 2.3.5 | Net Feedback Multipliers (M3), 2010–2017                                                        |    |
| 2.3.6 | Comparison of Exports in Gross and Value-Added Terms, 2010–2017                                 |    |
| 2.3.7 | Comparison of Revealed Comparative Advantage Measures in Gross and Value-Added Terms, 2010–2017 | _  |
| India |                                                                                                 |    |
| 3.1.1 | Gross Value Added Multipliers                                                                   | 72 |
| 3.1.2 | Import Multipliers                                                                              |    |
| 3.1.3 | Output Multipliers                                                                              |    |
| 3.2.1 | Input-Output Backward Linkage                                                                   |    |