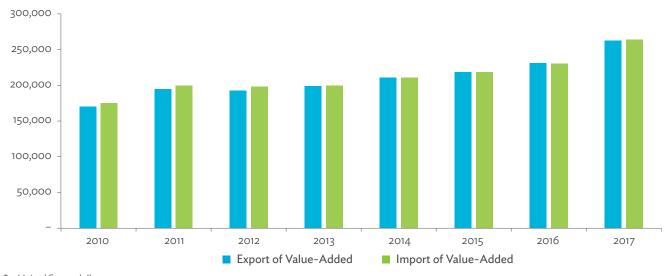

# TABLES, FIGURES, AND BOXES

| IARL  | .ES                                                                                             |    |
|-------|-------------------------------------------------------------------------------------------------|----|
| 1     | Example of an Input-Output Table                                                                | 1  |
| 2     | Sector Aggregation Used in Input-Output Tables                                                  | 2  |
| 3     | Multi-Region Input-Output Table                                                                 | 13 |
| Bangl | adesh                                                                                           |    |
| 1.1.1 | Gross Value Added Multipliers                                                                   | 24 |
| 1.1.2 | Import Multipliers                                                                              | 25 |
| 1.1.3 | Output Multipliers                                                                              | 26 |
| 1.2.1 | Input-Output Backward Linkage                                                                   | 29 |
| 1.2.2 | Input-Output Forward Linkage                                                                    | 30 |
| 1.3.1 | Production Attributable to Domestic Linkages by Sector, 2010–2017                               |    |
| 1.3.2 | Production Attributable to Linkages with the Rest of the World by Sector, 2010–2017             | 35 |
| 1.3.3 | Net Intraregional Multipliers (M1), 2010–2017                                                   | 36 |
| 1.3.4 | Net Interregional Multipliers (M2), 2010–2017                                                   | 37 |
| 1.3.5 | Net Feedback Multipliers (M3), 2010–2017                                                        | 38 |
| 1.3.6 | Comparison of Exports in Gross and Value-Added Terms, 2010–2017                                 |    |
| 1.3.7 | Comparison of Revealed Comparative Advantage Measures in Gross and Value-Added Terms, 2010–2017 | 39 |
| Bhuta | un                                                                                              |    |
| 2.1.1 | Gross Value Added Multipliers                                                                   | 48 |
| 2.1.2 | Import Multipliers                                                                              |    |
| 2.1.3 | Output Multipliers                                                                              |    |
| 2.2.1 | Input-Output Backward Linkage                                                                   | _  |
| 2.2.2 | Input-Output Forward Linkage                                                                    |    |
| 2.3.1 | Production Attributable to Domestic Linkages by Sector, 2010–2017                               |    |
| 2.3.2 | Production Attributable to Linkages with the Rest of the World by Sector, 2010–2017             |    |
| 2.3.3 | Net Intraregional Multipliers (M1), 2010–2017                                                   |    |
| 2.3.4 | Net Interregional Multipliers (M2), 2010–2017                                                   |    |
| 2.3.5 | Net Feedback Multipliers (M3), 2010–2017                                                        |    |
| 2.3.6 | Comparison of Exports in Gross and Value-Added Terms, 2010–2017                                 |    |
| 2.3.7 | Comparison of Revealed Comparative Advantage Measures in Gross and Value-Added Terms, 2010–2017 | _  |
| India |                                                                                                 |    |
| 3.1.1 | Gross Value Added Multipliers                                                                   | 72 |
| 3.1.2 | Import Multipliers                                                                              |    |
| 3.1.3 | Output Multipliers                                                                              |    |
| 3.2.1 | Input-Output Backward Linkage                                                                   |    |