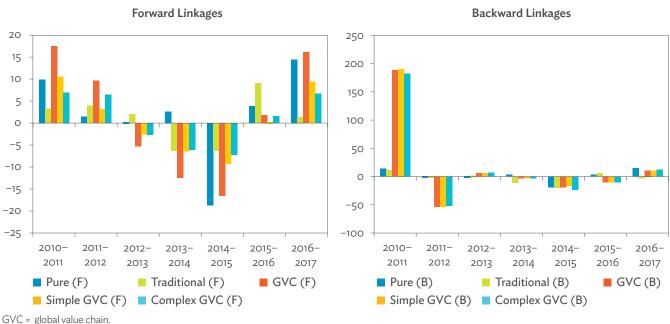

# TABLES, FIGURES, AND BOXES

| IARL  | .ES                                                                                             |    |
|-------|-------------------------------------------------------------------------------------------------|----|
| 1     | Example of an Input-Output Table                                                                | 1  |
| 2     | Sector Aggregation Used in Input-Output Tables                                                  | 2  |
| 3     | Multi-Region Input-Output Table                                                                 | 13 |
| Bangl | adesh                                                                                           |    |
| 1.1.1 | Gross Value Added Multipliers                                                                   | 24 |
| 1.1.2 | Import Multipliers                                                                              | 25 |
| 1.1.3 | Output Multipliers                                                                              | 26 |
| 1.2.1 | Input-Output Backward Linkage                                                                   | 29 |
| 1.2.2 | Input-Output Forward Linkage                                                                    | 30 |
| 1.3.1 | Production Attributable to Domestic Linkages by Sector, 2010–2017                               |    |
| 1.3.2 | Production Attributable to Linkages with the Rest of the World by Sector, 2010–2017             | 35 |
| 1.3.3 | Net Intraregional Multipliers (M1), 2010–2017                                                   | 36 |
| 1.3.4 | Net Interregional Multipliers (M2), 2010–2017                                                   | 37 |
| 1.3.5 | Net Feedback Multipliers (M3), 2010–2017                                                        | 38 |
| 1.3.6 | Comparison of Exports in Gross and Value-Added Terms, 2010–2017                                 |    |
| 1.3.7 | Comparison of Revealed Comparative Advantage Measures in Gross and Value-Added Terms, 2010–2017 | 39 |
| Bhuta | un                                                                                              |    |
| 2.1.1 | Gross Value Added Multipliers                                                                   | 48 |
| 2.1.2 | Import Multipliers                                                                              |    |
| 2.1.3 | Output Multipliers                                                                              |    |
| 2.2.1 | Input-Output Backward Linkage                                                                   | _  |
| 2.2.2 | Input-Output Forward Linkage                                                                    |    |
| 2.3.1 | Production Attributable to Domestic Linkages by Sector, 2010–2017                               |    |
| 2.3.2 | Production Attributable to Linkages with the Rest of the World by Sector, 2010–2017             |    |
| 2.3.3 | Net Intraregional Multipliers (M1), 2010–2017                                                   |    |
| 2.3.4 | Net Interregional Multipliers (M2), 2010–2017                                                   |    |
| 2.3.5 | Net Feedback Multipliers (M3), 2010–2017                                                        |    |
| 2.3.6 | Comparison of Exports in Gross and Value-Added Terms, 2010–2017                                 |    |
| 2.3.7 | Comparison of Revealed Comparative Advantage Measures in Gross and Value-Added Terms, 2010–2017 | _  |
| India |                                                                                                 |    |
| 3.1.1 | Gross Value Added Multipliers                                                                   | 72 |
| 3.1.2 | Import Multipliers                                                                              |    |
| 3.1.3 | Output Multipliers                                                                              |    |
| 3.2.1 | Input-Output Backward Linkage                                                                   |    |