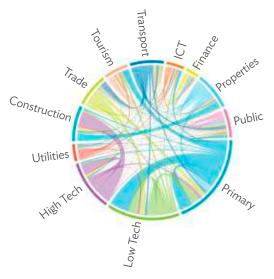

# TABLES, FIGURES, AND BOXES

| IARL  | .ES                                                                                             |    |
|-------|-------------------------------------------------------------------------------------------------|----|
| 1     | Example of an Input-Output Table                                                                | 1  |
| 2     | Sector Aggregation Used in Input-Output Tables                                                  | 2  |
| 3     | Multi-Region Input-Output Table                                                                 | 13 |
| Bangl | adesh                                                                                           |    |
| 1.1.1 | Gross Value Added Multipliers                                                                   | 24 |
| 1.1.2 | Import Multipliers                                                                              | 25 |
| 1.1.3 | Output Multipliers                                                                              | 26 |
| 1.2.1 | Input-Output Backward Linkage                                                                   | 29 |
| 1.2.2 | Input-Output Forward Linkage                                                                    | 30 |
| 1.3.1 | Production Attributable to Domestic Linkages by Sector, 2010–2017                               |    |
| 1.3.2 | Production Attributable to Linkages with the Rest of the World by Sector, 2010–2017             | 35 |
| 1.3.3 | Net Intraregional Multipliers (M1), 2010–2017                                                   | 36 |
| 1.3.4 | Net Interregional Multipliers (M2), 2010–2017                                                   | 37 |
| 1.3.5 | Net Feedback Multipliers (M3), 2010–2017                                                        | 38 |
| 1.3.6 | Comparison of Exports in Gross and Value-Added Terms, 2010–2017                                 |    |
| 1.3.7 | Comparison of Revealed Comparative Advantage Measures in Gross and Value-Added Terms, 2010–2017 | 39 |
| Bhuta | un                                                                                              |    |
| 2.1.1 | Gross Value Added Multipliers                                                                   | 48 |
| 2.1.2 | Import Multipliers                                                                              |    |
| 2.1.3 | Output Multipliers                                                                              |    |
| 2.2.1 | Input-Output Backward Linkage                                                                   | _  |
| 2.2.2 | Input-Output Forward Linkage                                                                    |    |
| 2.3.1 | Production Attributable to Domestic Linkages by Sector, 2010–2017                               |    |
| 2.3.2 | Production Attributable to Linkages with the Rest of the World by Sector, 2010–2017             |    |
| 2.3.3 | Net Intraregional Multipliers (M1), 2010–2017                                                   |    |
| 2.3.4 | Net Interregional Multipliers (M2), 2010–2017                                                   |    |
| 2.3.5 | Net Feedback Multipliers (M3), 2010–2017                                                        |    |
| 2.3.6 | Comparison of Exports in Gross and Value-Added Terms, 2010–2017                                 |    |
| 2.3.7 | Comparison of Revealed Comparative Advantage Measures in Gross and Value-Added Terms, 2010–2017 | _  |
| India |                                                                                                 |    |
| 3.1.1 | Gross Value Added Multipliers                                                                   | 72 |
| 3.1.2 | Import Multipliers                                                                              |    |
| 3.1.3 | Output Multipliers                                                                              |    |
| 3.2.1 | Input-Output Backward Linkage                                                                   |    |