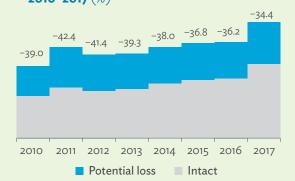

# TABLES, FIGURES, AND BOXES

| IARL  | .ES                                                                                             |    |
|-------|-------------------------------------------------------------------------------------------------|----|
| 1     | Example of an Input-Output Table                                                                | 1  |
| 2     | Sector Aggregation Used in Input-Output Tables                                                  | 2  |
| 3     | Multi-Region Input-Output Table                                                                 | 13 |
| Bangl | adesh                                                                                           |    |
| 1.1.1 | Gross Value Added Multipliers                                                                   | 24 |
| 1.1.2 | Import Multipliers                                                                              | 25 |
| 1.1.3 | Output Multipliers                                                                              | 26 |
| 1.2.1 | Input-Output Backward Linkage                                                                   | 29 |
| 1.2.2 | Input-Output Forward Linkage                                                                    | 30 |
| 1.3.1 | Production Attributable to Domestic Linkages by Sector, 2010–2017                               |    |
| 1.3.2 | Production Attributable to Linkages with the Rest of the World by Sector, 2010–2017             | 35 |
| 1.3.3 | Net Intraregional Multipliers (M1), 2010–2017                                                   | 36 |
| 1.3.4 | Net Interregional Multipliers (M2), 2010–2017                                                   | 37 |
| 1.3.5 | Net Feedback Multipliers (M3), 2010–2017                                                        | 38 |
| 1.3.6 | Comparison of Exports in Gross and Value-Added Terms, 2010–2017                                 |    |
| 1.3.7 | Comparison of Revealed Comparative Advantage Measures in Gross and Value-Added Terms, 2010–2017 | 39 |
| Bhuta | un                                                                                              |    |
| 2.1.1 | Gross Value Added Multipliers                                                                   | 48 |
| 2.1.2 | Import Multipliers                                                                              |    |
| 2.1.3 | Output Multipliers                                                                              |    |
| 2.2.1 | Input-Output Backward Linkage                                                                   | _  |
| 2.2.2 | Input-Output Forward Linkage                                                                    |    |
| 2.3.1 | Production Attributable to Domestic Linkages by Sector, 2010–2017                               |    |
| 2.3.2 | Production Attributable to Linkages with the Rest of the World by Sector, 2010–2017             |    |
| 2.3.3 | Net Intraregional Multipliers (M1), 2010–2017                                                   |    |
| 2.3.4 | Net Interregional Multipliers (M2), 2010–2017                                                   |    |
| 2.3.5 | Net Feedback Multipliers (M3), 2010–2017                                                        |    |
| 2.3.6 | Comparison of Exports in Gross and Value-Added Terms, 2010–2017                                 |    |
| 2.3.7 | Comparison of Revealed Comparative Advantage Measures in Gross and Value-Added Terms, 2010–2017 | _  |
| India |                                                                                                 |    |
| 3.1.1 | Gross Value Added Multipliers                                                                   | 72 |
| 3.1.2 | Import Multipliers                                                                              |    |
| 3.1.3 | Output Multipliers                                                                              |    |
| 3.2.1 | Input-Output Backward Linkage                                                                   |    |