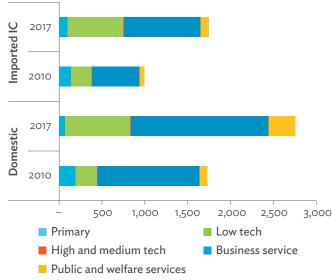

-Regional Input-Output Database.

Figure 6.1.4a: Intermediate Consumption Shares by 5-Sector Aggregation, 2010–2017 (%)



Source: Asian Development Bank Multi-Regional Input-Output Database.

Click here for figure data

Figure 6.1.4c: Shares of Domestic and Imported Intermediate Consumption, 2010–2017 (\$ million)



\$ = United States dollar, IC= intermediate consumption. Source: Asian Development Bank Multi-Regional Input-Output Database.

Click here for figure data

Figure 6.1.4b: Intermediate Consumption Ratio to
Output by 5-Sector Aggregation, 2010 and 2017 (%)



Source: Asian Development Bank Multi-Regional Input-Output Database.

Click here for figure data

Figure 6.1.4d: Shares of Domestic and Imported Intermediate Consumption by 5-Sector Aggregation, 2010 and 2017 (\$ million)



\$ = United States dollar, IC = intermediate consumption. Source: Asian Development Bank Multi-Regional Input-Output Database.

Figure 6.1.5a: Gross Value Added Trend and Shares by 5-Sector Aggregation, 2010–2017 (% and \$ million)



GVA = gross value added.
Source: Asian Development Bank Multi-Regional Input-Output Database.

Figure 6.1.5b: Gross Value Added Share Attributed to Foreign and Domestic Final Demand, 2010–2017 (%)



GVA = gross value added.

Source: Asian Development Bank Multi-Regional Input-Output Database.

Click here for figure data

Figure 6.1.5c: Sectoral Shares of Gross Value Added Content in Domestic and Foreign Final Demand, 2010–2017 (%)

Click here for figure data



Source: Asian Development Bank Multi-Regional Input-Output Database.



**Table 6.1.1:** Gross V