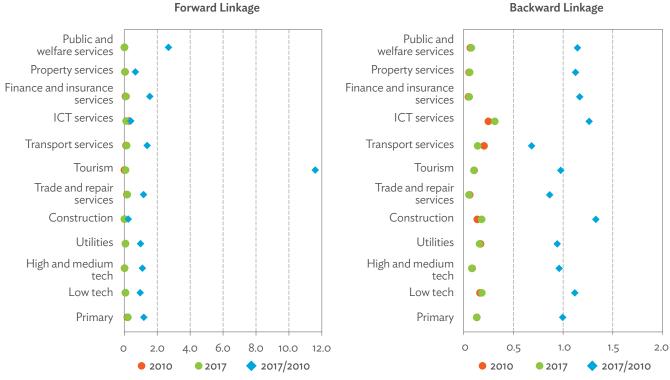

# TABLES, FIGURES, AND BOXES

| IARL  | .ES                                                                                             |    |
|-------|-------------------------------------------------------------------------------------------------|----|
| 1     | Example of an Input-Output Table                                                                | 1  |
| 2     | Sector Aggregation Used in Input-Output Tables                                                  | 2  |
| 3     | Multi-Region Input-Output Table                                                                 | 13 |
| Bangl | adesh                                                                                           |    |
| 1.1.1 | Gross Value Added Multipliers                                                                   | 24 |
| 1.1.2 | Import Multipliers                                                                              | 25 |
| 1.1.3 | Output Multipliers                                                                              | 26 |
| 1.2.1 | Input-Output Backward Linkage                                                                   | 29 |
| 1.2.2 | Input-Output Forward Linkage                                                                    | 30 |
| 1.3.1 | Production Attributable to Domestic Linkages by Sector, 2010–2017                               |    |
| 1.3.2 | Production Attributable to Linkages with the Rest of the World by Sector, 2010–2017             | 35 |
| 1.3.3 | Net Intraregional Multipliers (M1), 2010–2017                                                   | 36 |
| 1.3.4 | Net Interregional Multipliers (M2), 2010–2017                                                   | 37 |
| 1.3.5 | Net Feedback Multipliers (M3), 2010–2017                                                        | 38 |
| 1.3.6 | Comparison of Exports in Gross and Value-Added Terms, 2010–2017                                 |    |
| 1.3.7 | Comparison of Revealed Comparative Advantage Measures in Gross and Value-Added Terms, 2010–2017 | 39 |
| Bhuta | un                                                                                              |    |
| 2.1.1 | Gross Value Added Multipliers                                                                   | 48 |
| 2.1.2 | Import Multipliers                                                                              |    |
| 2.1.3 | Output Multipliers                                                                              |    |
| 2.2.1 | Input-Output Backward Linkage                                                                   | _  |
| 2.2.2 | Input-Output Forward Linkage                                                                    |    |
| 2.3.1 | Production Attributable to Domestic Linkages by Sector, 2010–2017                               |    |
| 2.3.2 | Production Attributable to Linkages with the Rest of the World by Sector, 2010–2017             |    |
| 2.3.3 | Net Intraregional Multipliers (M1), 2010–2017                                                   |    |
| 2.3.4 | Net Interregional Multipliers (M2), 2010–2017                                                   |    |
| 2.3.5 | Net Feedback Multipliers (M3), 2010–2017                                                        |    |
| 2.3.6 | Comparison of Exports in Gross and Value-Added Terms, 2010–2017                                 |    |
| 2.3.7 | Comparison of Revealed Comparative Advantage Measures in Gross and Value-Added Terms, 2010–2017 | _  |
| India |                                                                                                 |    |
| 3.1.1 | Gross Value Added Multipliers                                                                   | 72 |
| 3.1.2 | Import Multipliers                                                                              |    |
| 3.1.3 | Output Multipliers                                                                              |    |
| 3.2.1 | Input-Output Backward Linkage                                                                   |    |