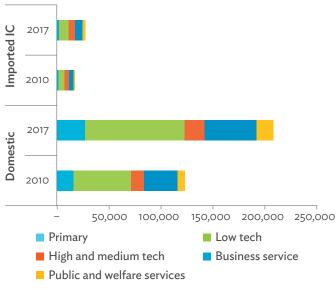

-Regional Input-Output Database.

Figure 8.1.4a: Intermediate Consumption Shares by 5-Sector Aggregation, 2010–2017 (%)



Source: Asian Development Bank Multi-Regional Input-Output Database.

Click here for figure data

Figure 8.1.4c: Shares of Domestic and Imported Intermediate Consumption, 2010–2017 (\$ million)



\$ = United States dollar, IC= intermediate consumption.
Source: Asian Development Bank Multi-Regional Input-Output Database.

Click here for figure data

Figure 8.1.4b: Intermediate Consumption Ratio to
Output by 5-Sector Aggregation, 2010 and 2017 (%)



Source: Asian Development Bank Multi-Regional Input-Output Database.

Click here for figure data

Figure 8.1.4d: Shares of Domestic and Imported Intermediate Consumption by 5-Sector Aggregation, 2010 and 2017 (\$ million)



\$ = United States dollar, IC = intermediate consumption. Source: Asian Development Bank Multi-Regional Input-Output Database.

Figure 8.1.5a: Gross Value Added Trend and Shares by 5-Sector Aggregation, **2010–2017** (% and \$ million)



Figure 8.1.5b: Gross Value Added Share Attributed to Foreign and Domestic Final Demand, 2010-2017 (%)



GVA = gross value added.

Source: Asian Development Bank Multi-Regional Input-Output Database.

Click here for figure data

Click here for figure data

Figure 8.1.5c: Sectoral Shares of Gross Value Added Content in Domestic and Foreign Final Demand, 2010-2017 (%)



Source: Asian Development Bank Multi-Regional Input-Output Database.



**Table 8.1.1:** Gross Value Added Multipliers

| Industry                                                      | 2