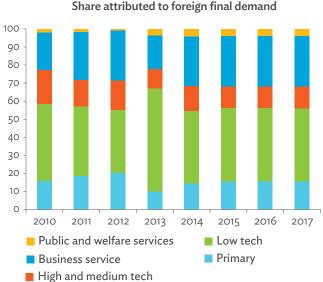

\$ = United States dollar, IC = intermediate consumption. Source: Asian Development Bank Multi-Regional Input-Output Database.

Figure 2.1.5a: Gross Value Added Trend and Shares by 5-Sector Aggregation, 2010–2017 (% and \$ million)



\$ = United States dollar, GVA = gross value added. Source: Asian Development Bank Multi-Regional Input-Output Database.

Figure 2.1.5b: Gross Value Added Share Attributed to Foreign and Domestic Final Demand, 2010–2017 (%)



GVA=gross value added.

Source: Asian Development Bank Multi-Regional Input-Output Database.

Click here for figure data

Click here for figure data

Figure 2.1.5c: Sectoral Shares of Gross Value Added Content in Domestic and Foreign Final Demand, 2010–2017 (%)



Source: Asian Development Bank Multi-Regional Input-Output Database.



Table 2.1.1: Gross Value Added Multipliers

| Industry                                                      | 2010  | 2011  | 2012  | 2013  | 2014  | 2015  | 2016  | 2017  |
|---------------------------------------------------------------|-------|-------|-------|-------|-------|-------|-------|-------|
| Agriculture, hunting, forestry, and fishing                   | 0.954 | 0.959 | 0.961 | 0.964 | 0.965 | 0.957 | 0.969 | 0.944 |
| Mining and quarrying                                          | 0.892 | 0.861 | 0.857 | 0.877 | 0.886 | 0.892 | 0.906 | 0.884 |
| Food, beverages, and tobacco                                  | 0.749 | 0.742 | 0.777 | 0.776 | 0.769 | 0.739 | 0.749 | 0.729 |
| Textiles and textile products                                 | 0.636 | 0.773 | 0.797 | 0.799 | 0.795