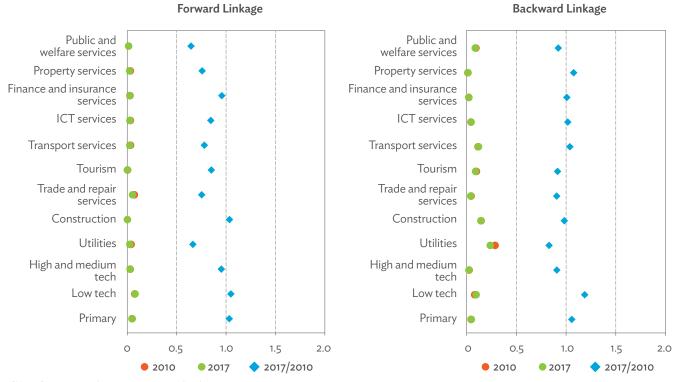

# TABLES, FIGURES, AND BOXES

| IARL  | .ES                                                                                             |    |
|-------|-------------------------------------------------------------------------------------------------|----|
| 1     | Example of an Input-Output Table                                                                | 1  |
| 2     | Sector Aggregation Used in Input-Output Tables                                                  | 2  |
| 3     | Multi-Region Input-Output Table                                                                 | 13 |
| Bangl | adesh                                                                                           |    |
| 1.1.1 | Gross Value Added Multipliers                                                                   | 24 |
| 1.1.2 | Import Multipliers                                                                              | 25 |
| 1.1.3 | Output Multipliers                                                                              | 26 |
| 1.2.1 | Input-Output Backward Linkage                                                                   | 29 |
| 1.2.2 | Input-Output Forward Linkage                                                                    | 30 |
| 1.3.1 | Production Attributable to Domestic Linkages by Sector, 2010–2017                               |    |
| 1.3.2 | Production Attributable to Linkages with the Rest of the World by Sector, 2010–2017             | 35 |
| 1.3.3 | Net Intraregional Multipliers (M1), 2010–2017                                                   | 36 |
| 1.3.4 | Net Interregional Multipliers (M2), 2010–2017                                                   | 37 |
| 1.3.5 | Net Feedback Multipliers (M3), 2010–2017                                                        | 38 |
| 1.3.6 | Comparison of Exports in Gross and Value-Added Terms, 2010–2017                                 |    |
| 1.3.7 | Comparison of Revealed Comparative Advantage Measures in Gross and Value-Added Terms, 2010–2017 | 39 |
| Bhuta | un                                                                                              |    |
| 2.1.1 | Gross Value Added Multipliers                                                                   | 48 |
| 2.1.2 | Import Multipliers                                                                              |    |
| 2.1.3 | Output Multipliers                                                                              |    |
| 2.2.1 | Input-Output Backward Linkage                                                                   | _  |
| 2.2.2 | Input-Output Forward Linkage                                                                    |    |
| 2.3.1 | Production Attributable to Domestic Linkages by Sector, 2010–2017                               |    |
| 2.3.2 | Production Attributable to Linkages with the Rest of the World by Sector, 2010–2017             |    |
| 2.3.3 | Net Intraregional Multipliers (M1), 2010–2017                                                   |    |
| 2.3.4 | Net Interregional Multipliers (M2), 2010–2017                                                   |    |
| 2.3.5 | Net Feedback Multipliers (M3), 2010–2017                                                        |    |
| 2.3.6 | Comparison of Exports in Gross and Value-Added Terms, 2010–2017                                 |    |
| 2.3.7 | Comparison of Revealed Comparative Advantage Measures in Gross and Value-Added Terms, 2010–2017 | _  |
| India |                                                                                                 |    |
| 3.1.1 | Gross Value Added Multipliers                                                                   | 72 |
| 3.1.2 | Import Multipliers                                                                              |    |
| 3.1.3 | Output Multipliers                                                                              |    |
| 3.2.1 | Input-Output Backward Linkage                                                                   |    |