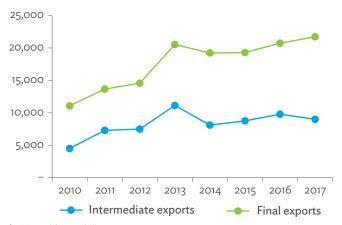

|       |       |       |       | highest<br>linkage |

M&Eq = machinery and equipment, nec = not elsewhere classified. Note: Values are normalized values.

Source: Asian Development Bank Multi-Regional Input-Output Database.

# INTERNATIONAL TRADE AND PRODUCTION LINKAGES

## Bangladesh

Figure 1.3.1: Exports and Imports as a Share of Gross Domestic Product, 2010–2017 (%)



GDP = gross domestic product. Source: Asian Development Bank Multi-Regional Input-Output Database.

Click here for figure data

Figure 1.3.2: Total Foreign Trade by Sector, 2017 (\$ million)



\$ = United States dollar, ICT =information and communication technology. Source: Asian Development Bank Multi-Regional Input-Output Database.

Figure 1.3.3: Trend of Export Activity by End-Use Category, 2010–2017 (\$ million)



\$ = United States dollar.

Source: Asian Development Bank Multi-Regional Input-Output Database.

Click here for figure data

Figure 1.3.4: Shares of Sectors to Total Intermediate Exports, 2010-2017 (%)



Source: Asian Development Bank Multi-Regional Input-Output Database.

Click here for figure data

Figure 1.3.5: Shares of Sectors to Total Final Exports, 2010–2017 (%)



Source: Asian Development Bank Multi-Regional Input-Output Database.

Click here for figure data

Figure 1.3.6: Trend of Import Activity by End-Use Category, 2010–2017 (\$ million)



\$ = United States dollar.

Source: Asian Development Bank Multi-Regional Input-Output Database.

Click here for figure data

Figure 1.3.7: Shares of Sectors to Total Intermediate Imports, 2010–2017 (%)



Source: Asian Development Bank