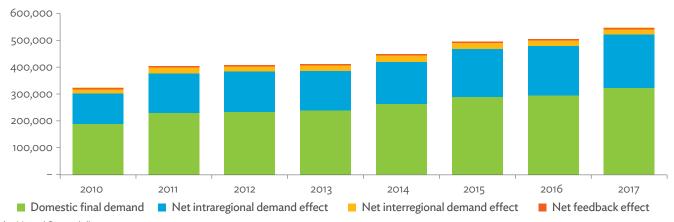

Bank Multi-Regional Input-Output Database.

Figure 8.3.9: Ranking of Sectors According to Imported Input-to-Output Ratios and Exported Output-to-Output Ratios, 2017



ICT = information and communication technology.
Source: Asian Development Bank Multi-Regional Input-Output Database.

Click here for figure data

Figure 8.3.10: Total Foreign-Traded Input, 2010–2017 (\$ million)



\$ = United States dollar.
Source: Asian Development Bank Multi-Regional Input-Output Database.

Click here for figure data

Figure 8.3.11: Total Foreign-Traded Output, 2010–2017 (\$ million)



\$ = United States dollar. Source: Asian Development Bank Multi-Regional Input-Output Database.

Figure 8.3.12: Decomposition of Total Production Attributable to Domestic and Interregional Demand, 2010–2017 (\$ million)



\$ = United States dollar.

Source: Asian Development Bank Multi-Regional Input-Output Database.

Click here for figure data

Figure 8.3.13: Growth Rates of Production Components Based on Two-Region Input-Output Table, 2010-2017 (%)



Source: Asian Development Bank Multi-Regional Input-Output Database.

Click here for figure data

Figure 8.3.14: Gross Exports versus Value-Added Exports by Sector, 2017 (\$ million)



\$ = United States dollar, ICT = information and communication technology.

Note: "VAX\_G" refers to domestic value added ultimately absorbed abroad as defined in Wang, Wei, and Zhu (2013).

Source: Asian Development Bank Multi-Regional Input-Output Database.

Figure 8.3.15: Comparison of Traditional and New Revealed Comparative Advantage by Sector, 2017



ICT = informatio