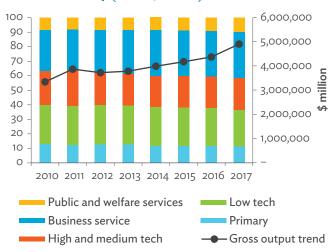

# TABLES, FIGURES, AND BOXES

| IARL  | .ES                                                                                             |    |
|-------|-------------------------------------------------------------------------------------------------|----|
| 1     | Example of an Input-Output Table                                                                | 1  |
| 2     | Sector Aggregation Used in Input-Output Tables                                                  | 2  |
| 3     | Multi-Region Input-Output Table                                                                 | 13 |
| Bangl | adesh                                                                                           |    |
| 1.1.1 | Gross Value Added Multipliers                                                                   | 24 |
| 1.1.2 | Import Multipliers                                                                              | 25 |
| 1.1.3 | Output Multipliers                                                                              | 26 |
| 1.2.1 | Input-Output Backward Linkage                                                                   | 29 |
| 1.2.2 | Input-Output Forward Linkage                                                                    | 30 |
| 1.3.1 | Production Attributable to Domestic Linkages by Sector, 2010–2017                               |    |
| 1.3.2 | Production Attributable to Linkages with the Rest of the World by Sector, 2010–2017             | 35 |
| 1.3.3 | Net Intraregional Multipliers (M1), 2010–2017                                                   | 36 |
| 1.3.4 | Net Interregional Multipliers (M2), 2010–2017                                                   | 37 |
| 1.3.5 | Net Feedback Multipliers (M3), 2010–2017                                                        | 38 |
| 1.3.6 | Comparison of Exports in Gross and Value-Added Terms, 2010–2017                                 |    |
| 1.3.7 | Comparison of Revealed Comparative Advantage Measures in Gross and Value-Added Terms, 2010–2017 | 39 |
| Bhuta | un                                                                                              |    |
| 2.1.1 | Gross Value Added Multipliers                                                                   | 48 |
| 2.1.2 | Import Multipliers                                                                              |    |
| 2.1.3 | Output Multipliers                                                                              |    |
| 2.2.1 | Input-Output Backward Linkage                                                                   | _  |
| 2.2.2 | Input-Output Forward Linkage                                                                    |    |
| 2.3.1 | Production Attributable to Domestic Linkages by Sector, 2010–2017                               |    |
| 2.3.2 | Production Attributable to Linkages with the Rest of the World by Sector, 2010–2017             |    |
| 2.3.3 | Net Intraregional Multipliers (M1), 2010–2017                                                   |    |
| 2.3.4 | Net Interregional Multipliers (M2), 2010–2017                                                   |    |
| 2.3.5 | Net Feedback Multipliers (M3), 2010–2017                                                        |    |
| 2.3.6 | Comparison of Exports in Gross and Value-Added Terms, 2010–2017                                 |    |
| 2.3.7 | Comparison of Revealed Comparative Advantage Measures in Gross and Value-Added Terms, 2010–2017 | _  |
| India |                                                                                                 |    |
| 3.1.1 | Gross Value Added Multipliers                                                                   | 72 |
| 3.1.2 | Import Multipliers                                                                              |    |
| 3.1.3 | Output Multipliers                                                                              |    |
| 3.2.1 | Input-Output Backward Linkage                                                                   |    |