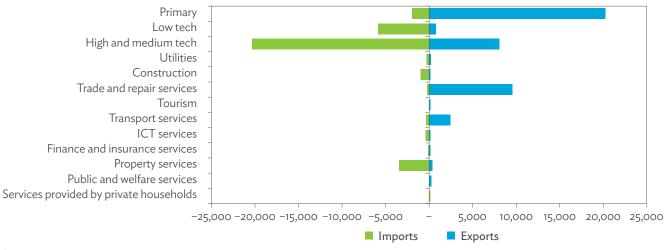

ed persons                      | 0.642             | 0.633 | 0.655 | 0.653 | 0.651 | 0.642 | 0.646 | 0.636              |
|                                                               | lowest<br>linkage |       |       |       |       |       |       | highest<br>Iinkage |

M&Eq = machinery and equipment, nec = not elsewhere classified. Note: Values are normalized values.

Source: Asian Development Bank Multi-Regional Input-Output Database.

## INTERNATIONAL TRADE AND PRODUCTION LINKAGES

4.3

### Kazakhstan

Figure 4.3.1: Exports and Imports as a Share of Gross Domestic Product, 2010-2017 (%)



GDP = gross domestic product. Source: Asian Development Bank Multi-Regional Input-Output Database.

Click here for figure data

Figure 4.3.2: Total Foreign Trade by Sector, 2017 (\$ million)



\$ = United States dollar, ICT = information and communication technology. Source: Asian Development Bank Multi-Regional Input-Output Database.

Figure 4.3.3: Trend of Export Activity by End-Use Category, 2010–2017 (\$ million)



\$ = United States dollar. Source: Asian Development Bank Multi-Regional Input-Output Database.

Click here for figure data

Figure 4.3.6: Trend of Import Activity by End-Use Category, 2010–2017 (\$ million)



\$ = United States dollar.

Source: Asian Development Bank Multi-Regional Input-Output Database.

Click here for figure data

Figure 4.3.4: Shares of Sectors to Total Intermediate Exports, 2010–2017 (%)



Source: Asian Development Bank Multi-Regional Input-Output Database.

Click here for figure data

Figure 4.3.7: Shares of Sectors to Total Intermediat