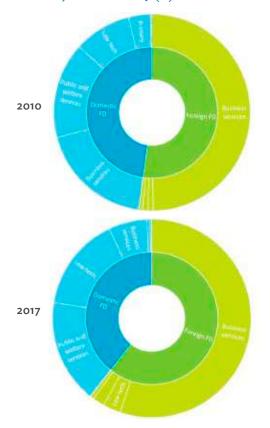

# **CONTENTS**

| Foreword                                                          | xx                                                                                                              |
|-------------------------------------------------------------------|-----------------------------------------------------------------------------------------------------------------|
| Acknowledgments                                                   |                                                                                                                 |
| Abbreviations                                                     |                                                                                                                 |
|                                                                   |                                                                                                                 |
| Technical Note                                                    |                                                                                                                 |
| Part 1: Overview of Production and Demand Structures              |                                                                                                                 |
| Part 2: Domestic Interindustry Linkages                           | 5                                                                                                               |
| Part 3: International Trade and Production Linkages               | 8                                                                                                               |
| Part 4: Global Value Chain Indicators                             | 12                                                                                                              |
|                                                                   |                                                                                                                 |
| Bangladesh                                                        |                                                                                                                 |
| Bhutan                                                            |                                                                                                                 |
| India                                                             |                                                                                                                 |
| Kazakhstan                                                        | The second se |
| Kyrgyz Republic                                                   |                                                                                                                 |
| Maldives                                                          |                                                                                                                 |
| Nepal                                                             |                                                                                                                 |
| Pakistan                                                          |                                                                                                                 |
| Pakistan                                                          |                                                                                                                 |
| Sri Lanka                                                         | 212                                                                                                             |
| Appendix 1: Input–Output Tables for 2010 and 2017—Bangladesh      | 227                                                                                                             |
| Appendix 1: Input-Output Tables for 2010 and 2017—Bangladesh      |                                                                                                                 |
| Appendix 2: Input-Output Tables for 2010 and 2017—Brittan         | _                                                                                                               |
| Appendix 4: Input-Output Tables for 2010 and 2017—India           |                                                                                                                 |
|                                                                   |                                                                                                                 |
| Appendix 5: Input-Output Tables for 2010 and 2017—Kyrgyz Republic | _                                                                                                               |
| Appendix 6: Input-Output Tables for 2010 and 2017—Maldives        |                                                                                                                 |
| Appendix 7: Input-Output Tables for 2010 and 2017—Nepal           |                                                                                                                 |
| Appendix 8: Input-Output Tables for 2010 and 2017—Pakistan        |                                                                                                                 |
| Appendix 9: Input–Output Tables for 2010 and 2017—Sri Lanka       | 405                                                                                                             |