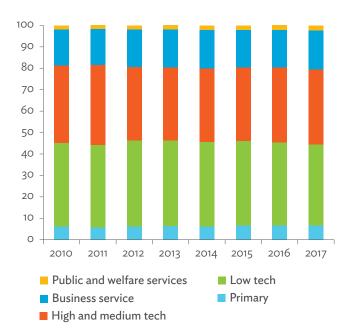

# TABLES, FIGURES, AND BOXES

| IARL  | .ES                                                                                             |    |
|-------|-------------------------------------------------------------------------------------------------|----|
| 1     | Example of an Input-Output Table                                                                | 1  |
| 2     | Sector Aggregation Used in Input-Output Tables                                                  | 2  |
| 3     | Multi-Region Input-Output Table                                                                 | 13 |
| Bangl | adesh                                                                                           |    |
| 1.1.1 | Gross Value Added Multipliers                                                                   | 24 |
| 1.1.2 | Import Multipliers                                                                              | 25 |
| 1.1.3 | Output Multipliers                                                                              | 26 |
| 1.2.1 | Input-Output Backward Linkage                                                                   | 29 |
| 1.2.2 | Input-Output Forward Linkage                                                                    | 30 |
| 1.3.1 | Production Attributable to Domestic Linkages by Sector, 2010–2017                               |    |
| 1.3.2 | Production Attributable to Linkages with the Rest of the World by Sector, 2010–2017             | 35 |
| 1.3.3 | Net Intraregional Multipliers (M1), 2010–2017                                                   | 36 |
| 1.3.4 | Net Interregional Multipliers (M2), 2010–2017                                                   | 37 |
| 1.3.5 | Net Feedback Multipliers (M3), 2010–2017                                                        | 38 |
| 1.3.6 | Comparison of Exports in Gross and Value-Added Terms, 2010–2017                                 |    |
| 1.3.7 | Comparison of Revealed Comparative Advantage Measures in Gross and Value-Added Terms, 2010–2017 | 39 |
| Bhuta | un                                                                                              |    |
| 2.1.1 | Gross Value Added Multipliers                                                                   | 48 |
| 2.1.2 | Import Multipliers                                                                              |    |
| 2.1.3 | Output Multipliers                                                                              |    |
| 2.2.1 | Input-Output Backward Linkage                                                                   | _  |
| 2.2.2 | Input-Output Forward Linkage                                                                    |    |
| 2.3.1 | Production Attributable to Domestic Linkages by Sector, 2010–2017                               |    |
| 2.3.2 | Production Attributable to Linkages with the Rest of the World by Sector, 2010–2017             |    |
| 2.3.3 | Net Intraregional Multipliers (M1), 2010–2017                                                   |    |
| 2.3.4 | Net Interregional Multipliers (M2), 2010–2017                                                   |    |
| 2.3.5 | Net Feedback Multipliers (M3), 2010–2017                                                        |    |
| 2.3.6 | Comparison of Exports in Gross and Value-Added Terms, 2010–2017                                 |    |
| 2.3.7 | Comparison of Revealed Comparative Advantage Measures in Gross and Value-Added Terms, 2010–2017 | _  |
| India |                                                                                                 |    |
| 3.1.1 | Gross Value Added Multipliers                                                                   | 72 |
| 3.1.2 | Import Multipliers                                                                              |    |
| 3.1.3 | Output Multipliers                                                                              |    |
| 3.2.1 | Input-Output Backward Linkage                                                                   |    |