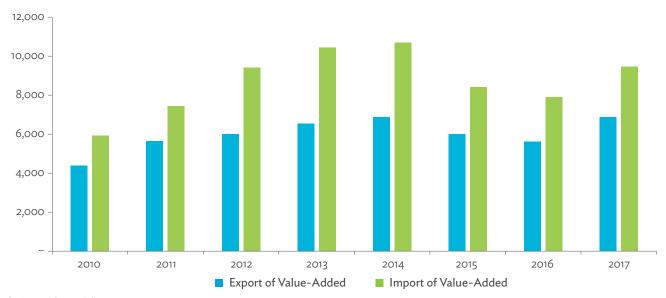

ank Multi-Regional Input-Output Database.

Click here for figure data

Export partner

Figure 5.4.1b: Trade in Value-Added Flow with Top Trading Partners, 2017



KAZ = Kazakhstan, KGZ = Kyrgyz Republic, PRC = People's Republic of China, SWI = Switzerland, RUS = Russian Federation.

Note: The circle size is scaled in terms of gross domestic product; the arrow width is scaled according to the volume of trade in value-added.

Source: Asian Development Bank Multi-Regional Input-Output Database.

Click here for figure data

Figure 5.4.2: Trade in Value-Added by Industry, 2017 (\$ million)



\$ = United States dollar, ICT = information and communication technology. Source: Asian Development Bank Multi-Regional Input-Output Database.

Figure 5.4.3: Trade in Value-Added, 2010–2017 (\$ million)



\$ = United States dollar.

 $Source: A sian\ Development\ Bank\ Multi-Regional\ Input-Output\ Database.$ 

Click here for figure data

Figure 5.4.4: Trends in Production Activities as a Share of Gross Domestic Product, by Type of Value-Added Creation Activities Based on Forward Linkages, 2010-2017 (%)



GVC = global value chain.

Source: Asian Development Bank Multi-Regional Input-Output Database.

Click here for figure data

Figure 5.4.5: Structural Changes from 2010 to 2017 in Different Types of Value-Added Creation Activities Based on Forward Linkages (%)



GVC = global value chain.

Note: Share in 2017 minus share in 2010, in percentage points. Source: Asian Development Bank Multi-Regional Input-Output Database.

Figure 5.4.6: Simple Global Value Chain Production Activities as a S