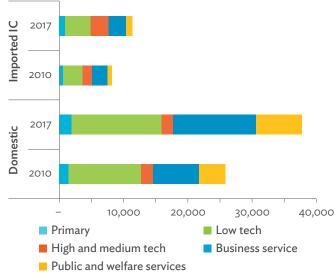

ase.

Click here for figure data

Figure 9.1.4a: Intermediate Consumption Shares by 5-Sector Aggregation, 2010–2017 (%)



Source: Asian Development Bank Multi-Regional Input-Output Database.

Click here for figure data

Figure 9.1.4b: Intermediate Consumption Ratio to Output by 5-Sector Aggregation, 2010 and 2017 (%)



Source: Asian Development Bank Multi-Regional Input-Output Database.

Click here for figure data

Figure 9.1.4c: Shares of Domestic and Imported Intermediate Consumption, 2010–2017 (\$ million)



\$ = United States dollar, IC= intermediate consumption. Source: Asian Development Bank Multi-Regional Input-Output Database.

Click here for figure data

Figure 9.1.4d: Shares of Domestic and Imported Intermediate Consumption by 5-Sector Aggregation, 2010 and 2017 (\$ million)



\$ = United States dollar, IC = intermediate consumption.
Source: Asian Development Bank Multi-Regional Input-Output Database.

Figure 9.1.5a: Gross Value Added Trend and Shares by 5-Sector Aggregation, 2010–2017 (% and \$ million)



\$ = United States dollar, GVA = gross value added. Source: Asian Development Bank Multi-Regional Input-Output Database.

Click here for figure data

Figure 9.1.5b: Gross Value Added Share Attributed to Foreign and Domestic Final Demand, 2010-2017 (%)



GVA = gross value added.

Source: Asian Development Bank Multi-Regional Input-Output Database.

Click here for figure data

Figure 9.1.5c: Sectoral Shares of Gross Value Added Content in Domestic and Foreign Final Demand, 2010–2017 (%)



Source: Asian Development Bank Multi-Regional Input-Output Database.