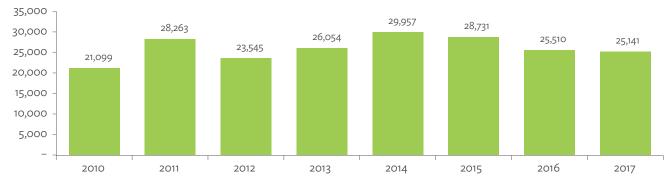

Exports, 2010-2017 (%)



Source: Asian Development Bank Multi-Regional Input-Output Database.

Click here for figure data

Figure 8.3.8: Shares of Sectors to Total Final Imports, 2010-2017 (%)



Source: Asian Development Bank Multi-Regional Input-Output Database.

Figure 8.3.9: Ranking of Sectors According to Imported Input-to-Output Ratios and Exported Output-to-Output Ratios, 2017



ICT = information and communication technology.
Source: Asian Development Bank Multi-Regional Input-Output Database.

Click here for figure data

Figure 8.3.10: Total Foreign-Traded Input, 2010–2017 (\$ million)



\$ = United States dollar.
Source: Asian Development Bank Multi-Regional Input-Output Database.

Click here for figure data

Figure 8.3.11: Total Foreign-Traded Output, 2010–2017 (\$ million)



\$ = United States dollar. Source: Asian Development Bank Multi-Regional Input-Output Database.

Figure 8.3.12: Decomposition of Total Production Attributable to Domestic and Interregional Demand, 2010–2017 (\$ million)



\$ = United States dollar.

Source: Asian Development Bank Multi-Regional Input-Output Database.

Click here for figure data

Figure 8.3.13: Growth Rates of Production Components Based on Two-Region Input-Output Table, 2010-2017 (%)



Source: Asian Development Bank Multi-Regional Input-Output Database.

Click here for figure data

Figure 8.3.14: Gross Exports versus Value-Added Exports by Sector, 2017 (\$ million)



\$ = United States dollar, ICT = information and communication technology.

Note: "VAX\_G" refers to domestic value added ultimately absorbed abroad as d