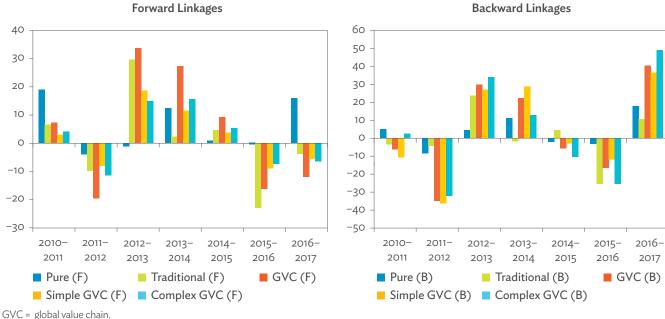

# TABLES, FIGURES, AND BOXES

| IARL  | .ES                                                                                             |    |
|-------|-------------------------------------------------------------------------------------------------|----|
| 1     | Example of an Input-Output Table                                                                | 1  |
| 2     | Sector Aggregation Used in Input-Output Tables                                                  | 2  |
| 3     | Multi-Region Input-Output Table                                                                 | 13 |
| Bangl | adesh                                                                                           |    |
| 1.1.1 | Gross Value Added Multipliers                                                                   | 24 |
| 1.1.2 | Import Multipliers                                                                              | 25 |
| 1.1.3 | Output Multipliers                                                                              | 26 |
| 1.2.1 | Input-Output Backward Linkage                                                                   | 29 |
| 1.2.2 | Input-Output Forward Linkage                                                                    | 30 |
| 1.3.1 | Production Attributable to Domestic Linkages by Sector, 2010–2017                               |    |
| 1.3.2 | Production Attributable to Linkages with the Rest of the World by Sector, 2010–2017             | 35 |
| 1.3.3 | Net Intraregional Multipliers (M1), 2010–2017                                                   | 36 |
| 1.3.4 | Net Interregional Multipliers (M2), 2010–2017                                                   | 37 |
| 1.3.5 | Net Feedback Multipliers (M3), 2010–2017                                                        | 38 |
| 1.3.6 | Comparison of Exports in Gross and Value-Added Terms, 2010–2017                                 |    |
| 1.3.7 | Comparison of Revealed Comparative Advantage Measures in Gross and Value-Added Terms, 2010–2017 | 39 |
| Bhuta | un                                                                                              |    |
| 2.1.1 | Gross Value Added Multipliers                                                                   | 48 |
| 2.1.2 | Import Multipliers                                                                              |    |
| 2.1.3 | Output Multipliers                                                                              |    |
| 2.2.1 | Input-Output Backward Linkage                                                                   | _  |
| 2.2.2 | Input-Output Forward Linkage                                                                    |    |
| 2.3.1 | Production Attributable to Domestic Linkages by Sector, 2010–2017                               |    |
| 2.3.2 | Production Attributable to Linkages with the Rest of the World by Sector, 2010–2017             |    |
| 2.3.3 | Net Intraregional Multipliers (M1), 2010–2017                                                   |    |
| 2.3.4 | Net Interregional Multipliers (M2), 2010–2017                                                   |    |
| 2.3.5 | Net Feedback Multipliers (M3), 2010–2017                                                        |    |
| 2.3.6 | Comparison of Exports in Gross and Value-Added Terms, 2010–2017                                 |    |
| 2.3.7 | Comparison of Revealed Comparative Advantage Measures in Gross and Value-Added Terms, 2010–2017 | _  |
| India |                                                                                                 |    |
| 3.1.1 | Gross Value Added Multipliers                                                                   | 72 |
| 3.1.2 | Import Multipliers                                                                              |    |
| 3.1.3 | Output Multipliers                                                                              |    |
| 3.2.1 | Input-Output Backward Linkage                                                                   |    |