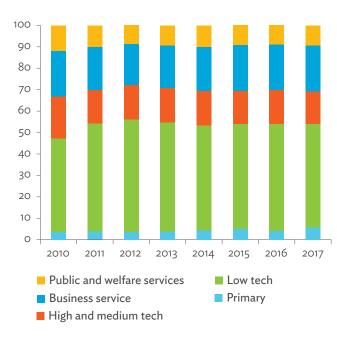

# TABLES, FIGURES, AND BOXES

| IARL  | .ES                                                                                             |    |
|-------|-------------------------------------------------------------------------------------------------|----|
| 1     | Example of an Input-Output Table                                                                | 1  |
| 2     | Sector Aggregation Used in Input-Output Tables                                                  | 2  |
| 3     | Multi-Region Input-Output Table                                                                 | 13 |
| Bangl | adesh                                                                                           |    |
| 1.1.1 | Gross Value Added Multipliers                                                                   | 24 |
| 1.1.2 | Import Multipliers                                                                              | 25 |
| 1.1.3 | Output Multipliers                                                                              | 26 |
| 1.2.1 | Input-Output Backward Linkage                                                                   | 29 |
| 1.2.2 | Input-Output Forward Linkage                                                                    | 30 |
| 1.3.1 | Production Attributable to Domestic Linkages by Sector, 2010–2017                               |    |
| 1.3.2 | Production Attributable to Linkages with the Rest of the World by Sector, 2010–2017             | 35 |
| 1.3.3 | Net Intraregional Multipliers (M1), 2010–2017                                                   | 36 |
| 1.3.4 | Net Interregional Multipliers (M2), 2010–2017                                                   | 37 |
| 1.3.5 | Net Feedback Multipliers (M3), 2010–2017                                                        | 38 |
| 1.3.6 | Comparison of Exports in Gross and Value-Added Terms, 2010–2017                                 |    |
| 1.3.7 | Comparison of Revealed Comparative Advantage Measures in Gross and Value-Added Terms, 2010–2017 | 39 |
| Bhuta | un                                                                                              |    |
| 2.1.1 | Gross Value Added Multipliers                                                                   | 48 |
| 2.1.2 | Import Multipliers                                                                              |    |
| 2.1.3 | Output Multipliers                                                                              |    |
| 2.2.1 | Input-Output Backward Linkage                                                                   | _  |
| 2.2.2 | Input-Output Forward Linkage                                                                    |    |
| 2.3.1 | Production Attributable to Domestic Linkages by Sector, 2010–2017                               |    |
| 2.3.2 | Production Attributable to Linkages with the Rest of the World by Sector, 2010–2017             |    |
| 2.3.3 | Net Intraregional Multipliers (M1), 2010–2017                                                   |    |
| 2.3.4 | Net Interregional Multipliers (M2), 2010–2017                                                   |    |
| 2.3.5 | Net Feedback Multipliers (M3), 2010–2017                                                        |    |
| 2.3.6 | Comparison of Exports in Gross and Value-Added Terms, 2010–2017                                 |    |
| 2.3.7 | Comparison of Revealed Comparative Advantage Measures in Gross and Value-Added Terms, 2010–2017 | _  |
| India |                                                                                                 |    |
| 3.1.1 | Gross Value Added Multipliers                                                                   | 72 |
| 3.1.2 | Import Multipliers                                                                              |    |
| 3.1.3 | Output Multipliers                                                                              |    |
| 3.2.1 | Input-Output Backward Linkage                                                                   |    |