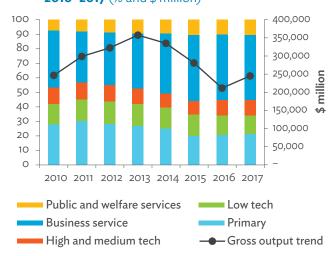

t-Output Database.

Click here for figure data

Figure 4.1.2b: Share of Consumption Expenditure by Final Consumption Expenditure Components, 2010–2017 (%)



Source: Asian Development Bank Multi-Regional Input-Output Database.

Figure 4.1.2c: Final Consumption Expenditure Total Trend and Shares by 5-Sector Aggregation, **2010–2017** (% and \$ million)



\$ = United States dollar. Source: Asian Development Bank Multi-Regional Input-Output Database.

Click here for figure data

Figure 4.1.3b: Shares by 5-Sector Aggregation **Attributed to Foreign and Domestic Final Demand, 2010 and 2017 (%)** 



FD=final demand. Source: Asian Development Bank Multi-Regional Input-Output Database.

Figure 4.1.3a: Gross Total Output Trend and Shares by 5-Sector Aggregation, **2010–2017** (% and \$ million)



\$ = United States dollar.

Source: Asian Development Bank Multi-Regional Input-Output Database.

Click here for figure data

Figure 4.1.3c: Gross Output by Production Attributed to Foreign and Domestic Demand, 2010-2017 (\$ million)



\$ = United States dollar, FD = final demand.

Source: Asian Development Bank Multi-Regional Input-Output Database.

Figure 4.1.4a: Intermediate Consumption Shares by 5-Sector Aggregation, 2010–2017 (%)



Source: Asian Development Bank Multi-Regional Input-Output Database.

Click here for figure data

Figure 4.1.4b: Intermediate Consumption Ratio to
Output by 5-Sector Aggregation, 2010 and 2017 (%)



Source: Asian Development Bank Multi-Regional Input-Output Database.

Click here for figure data

Figure 4.1.4c: Shares of Domestic and Imported Intermedia