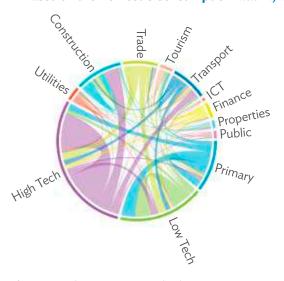

# TABLES, FIGURES, AND BOXES

| IARL  | .ES                                                                                             |    |
|-------|-------------------------------------------------------------------------------------------------|----|
| 1     | Example of an Input-Output Table                                                                | 1  |
| 2     | Sector Aggregation Used in Input-Output Tables                                                  | 2  |
| 3     | Multi-Region Input-Output Table                                                                 | 13 |
| Bangl | adesh                                                                                           |    |
| 1.1.1 | Gross Value Added Multipliers                                                                   | 24 |
| 1.1.2 | Import Multipliers                                                                              | 25 |
| 1.1.3 | Output Multipliers                                                                              | 26 |
| 1.2.1 | Input-Output Backward Linkage                                                                   | 29 |
| 1.2.2 | Input-Output Forward Linkage                                                                    | 30 |
| 1.3.1 | Production Attributable to Domestic Linkages by Sector, 2010–2017                               |    |
| 1.3.2 | Production Attributable to Linkages with the Rest of the World by Sector, 2010–2017             | 35 |
| 1.3.3 | Net Intraregional Multipliers (M1), 2010–2017                                                   | 36 |
| 1.3.4 | Net Interregional Multipliers (M2), 2010–2017                                                   | 37 |
| 1.3.5 | Net Feedback Multipliers (M3), 2010–2017                                                        | 38 |
| 1.3.6 | Comparison of Exports in Gross and Value-Added Terms, 2010–2017                                 |    |
| 1.3.7 | Comparison of Revealed Comparative Advantage Measures in Gross and Value-Added Terms, 2010–2017 | 39 |
| Bhuta | un                                                                                              |    |
| 2.1.1 | Gross Value Added Multipliers                                                                   | 48 |
| 2.1.2 | Import Multipliers                                                                              |    |
| 2.1.3 | Output Multipliers                                                                              |    |
| 2.2.1 | Input-Output Backward Linkage                                                                   | _  |
| 2.2.2 | Input-Output Forward Linkage                                                                    |    |
| 2.3.1 | Production Attributable to Domestic Linkages by Sector, 2010–2017                               |    |
| 2.3.2 | Production Attributable to Linkages with the Rest of the World by Sector, 2010–2017             |    |
| 2.3.3 | Net Intraregional Multipliers (M1), 2010–2017                                                   |    |
| 2.3.4 | Net Interregional Multipliers (M2), 2010–2017                                                   |    |
| 2.3.5 | Net Feedback Multipliers (M3), 2010–2017                                                        |    |
| 2.3.6 | Comparison of Exports in Gross and Value-Added Terms, 2010–2017                                 |    |
| 2.3.7 | Comparison of Revealed Comparative Advantage Measures in Gross and Value-Added Terms, 2010–2017 | _  |
| India |                                                                                                 |    |
| 3.1.1 | Gross Value Added Multipliers                                                                   | 72 |
| 3.1.2 | Import Multipliers                                                                              |    |
| 3.1.3 | Output Multipliers                                                                              |    |
| 3.2.1 | Input-Output Backward Linkage                                                                   |    |