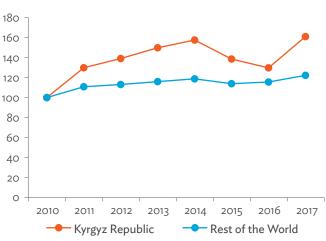

# TABLES, FIGURES, AND BOXES

| IARL  | .ES                                                                                             |    |
|-------|-------------------------------------------------------------------------------------------------|----|
| 1     | Example of an Input-Output Table                                                                | 1  |
| 2     | Sector Aggregation Used in Input-Output Tables                                                  | 2  |
| 3     | Multi-Region Input-Output Table                                                                 | 13 |
| Bangl | adesh                                                                                           |    |
| 1.1.1 | Gross Value Added Multipliers                                                                   | 24 |
| 1.1.2 | Import Multipliers                                                                              | 25 |
| 1.1.3 | Output Multipliers                                                                              | 26 |
| 1.2.1 | Input-Output Backward Linkage                                                                   | 29 |
| 1.2.2 | Input-Output Forward Linkage                                                                    | 30 |
| 1.3.1 | Production Attributable to Domestic Linkages by Sector, 2010–2017                               |    |
| 1.3.2 | Production Attributable to Linkages with the Rest of the World by Sector, 2010–2017             | 35 |
| 1.3.3 | Net Intraregional Multipliers (M1), 2010–2017                                                   | 36 |
| 1.3.4 | Net Interregional Multipliers (M2), 2010–2017                                                   | 37 |
| 1.3.5 | Net Feedback Multipliers (M3), 2010–2017                                                        | 38 |
| 1.3.6 | Comparison of Exports in Gross and Value-Added Terms, 2010–2017                                 |    |
| 1.3.7 | Comparison of Revealed Comparative Advantage Measures in Gross and Value-Added Terms, 2010–2017 | 39 |
| Bhuta | un                                                                                              |    |
| 2.1.1 | Gross Value Added Multipliers                                                                   | 48 |
| 2.1.2 | Import Multipliers                                                                              |    |
| 2.1.3 | Output Multipliers                                                                              |    |
| 2.2.1 | Input-Output Backward Linkage                                                                   | _  |
| 2.2.2 | Input-Output Forward Linkage                                                                    |    |
| 2.3.1 | Production Attributable to Domestic Linkages by Sector, 2010–2017                               |    |
| 2.3.2 | Production Attributable to Linkages with the Rest of the World by Sector, 2010–2017             |    |
| 2.3.3 | Net Intraregional Multipliers (M1), 2010–2017                                                   |    |
| 2.3.4 | Net Interregional Multipliers (M2), 2010–2017                                                   |    |
| 2.3.5 | Net Feedback Multipliers (M3), 2010–2017                                                        |    |
| 2.3.6 | Comparison of Exports in Gross and Value-Added Terms, 2010–2017                                 |    |
| 2.3.7 | Comparison of Revealed Comparative Advantage Measures in Gross and Value-Added Terms, 2010–2017 | _  |
| India |                                                                                                 |    |
| 3.1.1 | Gross Value Added Multipliers                                                                   | 72 |
| 3.1.2 | Import Multipliers                                                                              |    |
| 3.1.3 | Output Multipliers                                                                              |    |
| 3.2.1 | Input-Output Backward Linkage                                                                   |    |