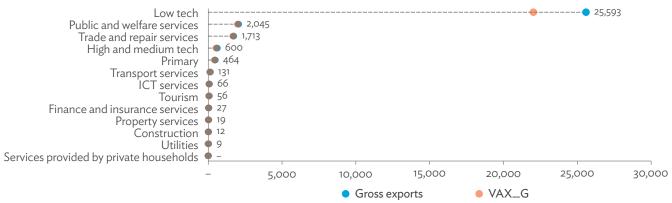

# TABLES, FIGURES, AND BOXES

| IARL  | .ES                                                                                             |    |
|-------|-------------------------------------------------------------------------------------------------|----|
| 1     | Example of an Input-Output Table                                                                | 1  |
| 2     | Sector Aggregation Used in Input-Output Tables                                                  | 2  |
| 3     | Multi-Region Input-Output Table                                                                 | 13 |
| Bangl | adesh                                                                                           |    |
| 1.1.1 | Gross Value Added Multipliers                                                                   | 24 |
| 1.1.2 | Import Multipliers                                                                              | 25 |
| 1.1.3 | Output Multipliers                                                                              | 26 |
| 1.2.1 | Input-Output Backward Linkage                                                                   | 29 |
| 1.2.2 | Input-Output Forward Linkage                                                                    | 30 |
| 1.3.1 | Production Attributable to Domestic Linkages by Sector, 2010–2017                               |    |
| 1.3.2 | Production Attributable to Linkages with the Rest of the World by Sector, 2010–2017             | 35 |
| 1.3.3 | Net Intraregional Multipliers (M1), 2010–2017                                                   | 36 |
| 1.3.4 | Net Interregional Multipliers (M2), 2010–2017                                                   | 37 |
| 1.3.5 | Net Feedback Multipliers (M3), 2010–2017                                                        | 38 |
| 1.3.6 | Comparison of Exports in Gross and Value-Added Terms, 2010–2017                                 |    |
| 1.3.7 | Comparison of Revealed Comparative Advantage Measures in Gross and Value-Added Terms, 2010–2017 | 39 |
| Bhuta | un                                                                                              |    |
| 2.1.1 | Gross Value Added Multipliers                                                                   | 48 |
| 2.1.2 | Import Multipliers                                                                              |    |
| 2.1.3 | Output Multipliers                                                                              |    |
| 2.2.1 | Input-Output Backward Linkage                                                                   | _  |
| 2.2.2 | Input-Output Forward Linkage                                                                    |    |
| 2.3.1 | Production Attributable to Domestic Linkages by Sector, 2010–2017                               |    |
| 2.3.2 | Production Attributable to Linkages with the Rest of the World by Sector, 2010–2017             |    |
| 2.3.3 | Net Intraregional Multipliers (M1), 2010–2017                                                   |    |
| 2.3.4 | Net Interregional Multipliers (M2), 2010–2017                                                   |    |
| 2.3.5 | Net Feedback Multipliers (M3), 2010–2017                                                        |    |
| 2.3.6 | Comparison of Exports in Gross and Value-Added Terms, 2010–2017                                 |    |
| 2.3.7 | Comparison of Revealed Comparative Advantage Measures in Gross and Value-Added Terms, 2010–2017 | _  |
| India |                                                                                                 |    |
| 3.1.1 | Gross Value Added Multipliers                                                                   | 72 |
| 3.1.2 | Import Multipliers                                                                              |    |
| 3.1.3 | Output Multipliers                                                                              |    |
| 3.2.1 | Input-Output Backward Linkage                                                                   |    |