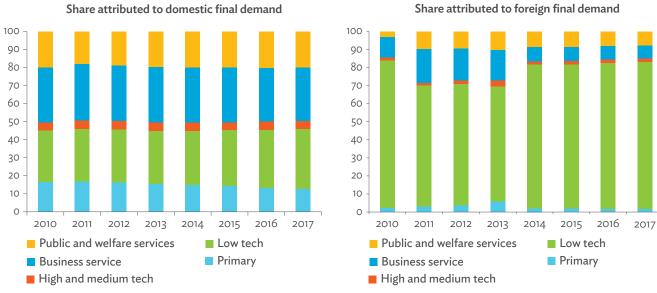

# TABLES, FIGURES, AND BOXES

| IARL  | .ES                                                                                             |    |
|-------|-------------------------------------------------------------------------------------------------|----|
| 1     | Example of an Input-Output Table                                                                | 1  |
| 2     | Sector Aggregation Used in Input-Output Tables                                                  | 2  |
| 3     | Multi-Region Input-Output Table                                                                 | 13 |
| Bangl | adesh                                                                                           |    |
| 1.1.1 | Gross Value Added Multipliers                                                                   | 24 |
| 1.1.2 | Import Multipliers                                                                              | 25 |
| 1.1.3 | Output Multipliers                                                                              | 26 |
| 1.2.1 | Input-Output Backward Linkage                                                                   | 29 |
| 1.2.2 | Input-Output Forward Linkage                                                                    | 30 |
| 1.3.1 | Production Attributable to Domestic Linkages by Sector, 2010–2017                               |    |
| 1.3.2 | Production Attributable to Linkages with the Rest of the World by Sector, 2010–2017             | 35 |
| 1.3.3 | Net Intraregional Multipliers (M1), 2010–2017                                                   | 36 |
| 1.3.4 | Net Interregional Multipliers (M2), 2010–2017                                                   | 37 |
| 1.3.5 | Net Feedback Multipliers (M3), 2010–2017                                                        | 38 |
| 1.3.6 | Comparison of Exports in Gross and Value-Added Terms, 2010–2017                                 |    |
| 1.3.7 | Comparison of Revealed Comparative Advantage Measures in Gross and Value-Added Terms, 2010–2017 | 39 |
| Bhuta | un                                                                                              |    |
| 2.1.1 | Gross Value Added Multipliers                                                                   | 48 |
| 2.1.2 | Import Multipliers                                                                              |    |
| 2.1.3 | Output Multipliers                                                                              |    |
| 2.2.1 | Input-Output Backward Linkage                                                                   | _  |
| 2.2.2 | Input-Output Forward Linkage                                                                    |    |
| 2.3.1 | Production Attributable to Domestic Linkages by Sector, 2010–2017                               |    |
| 2.3.2 | Production Attributable to Linkages with the Rest of the World by Sector, 2010–2017             |    |
| 2.3.3 | Net Intraregional Multipliers (M1), 2010–2017                                                   |    |
| 2.3.4 | Net Interregional Multipliers (M2), 2010–2017                                                   |    |
| 2.3.5 | Net Feedback Multipliers (M3), 2010–2017                                                        |    |
| 2.3.6 | Comparison of Exports in Gross and Value-Added Terms, 2010–2017                                 |    |
| 2.3.7 | Comparison of Revealed Comparative Advantage Measures in Gross and Value-Added Terms, 2010–2017 | _  |
| India |                                                                                                 |    |
| 3.1.1 | Gross Value Added Multipliers                                                                   | 72 |
| 3.1.2 | Import Multipliers                                                                              |    |
| 3.1.3 | Output Multipliers                                                                              |    |
| 3.2.1 | Input-Output Backward Linkage                                                                   |    |