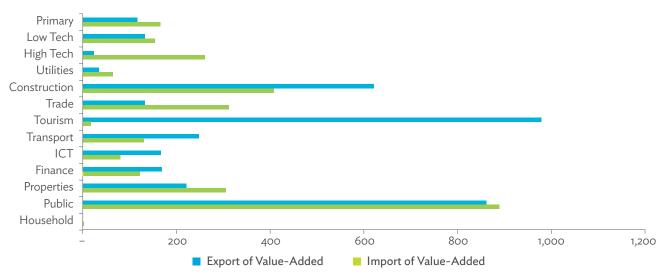

ingapore, UKG = United Kingdom, USA = United States.

Note: The circle size is scaled in terms of gross domestic product; the arrow width is scaled according to the volume of trade in value-added.

Source: Asian Development Bank Multi-Regional Input-Output Database.

Click here for figure data

Figure 6.4.1b: Trade in Value-Added Flow with Top Trading Partners, 2017



IND = India, JPN = Japan, MAL = Malaysia, MLD = Maldives, SIN = Singapore, UKG = United Kingdom, USA = United States.

Note: The circle size is scaled in terms of gross domestic product; the arrow width is scaled according to the volume of trade in value-added.

Source: Asian Development Bank Multi-Regional Input-Output Database.

Click here for figure data

Figure 6.4.2: Trade in Value-Added by Industry, 2017 (\$ million)



\$ = United States dollar, ICT = information and communication technology. Source: Asian Development Bank Multi-Regional Input-Output Database.

Figure 6.4.3: Trade in Value-Added, 2010-2017 (\$ million)



\$ = United States dollar.

Source: Asian Development Bank Multi-Regional Input-Output Database.

Click here for figure data

Figure 6.4.4: Trends in Production Activities as a Share of Gross Domestic Product, by Type of Value-Added Creation Activities Based on Forward Linkages, 2010–2017 (%)



GVC = global value chain.

Source: Asian Development Bank Multi-Regional Input-Output Database.

Click here for figure data

Figure 6.4.5: Structural Changes from 2010 to 2017 in Different Types of Value-Added Creation Activities Based on Forward Linkages (%)



GVC = global value chain.

Note