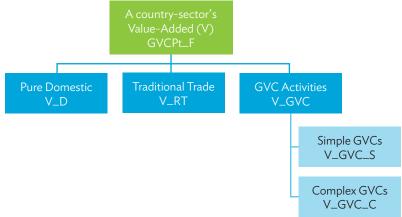

nd. Y\_GVC\_S is foreign valueadded in an economy-sector that is imported directly from partner countries and are used to produce domestic final goods consumed domestically. V\_GVC\_C is an economy-sector's value-added embodied in its intermediate exports and used by the direct importer to produce intermediate and final exports to other countries. Y\_GVC\_C is the returned domestic valueadded or foreign value-added embodied in an economy-sector's intermediate imports that are used to produce final goods absorbed at the home economy or exported to other countries. Because V\_GVC\_C and Y\_GVC\_C involves indirect international trade through third countries, they will only equal each other at the global aggregate level.

Figure 1: Decomposition of Value-added by Industry (Forward Linkages)



Source: Wang et al. (2017).

Figure 2: Decomposition of Final Goods Production by Economy/Sector (Backward Linkages)



Source: Wang et al. (2017).

## GVC Participation Based on Backward and Forward Linkages at the Economy/Sector Level

For each sector, the GVC participation index based on forward and backward linkages, and their decomposition into simple and complex GVC activities, can be measured. Breaking down the decomposition of economic sectors into both forward and backward linkages shows the general pattern in production structures among sectors. In general, services tend to have a low degree of participation in both backward and forward linkages, while manufacturing tends to have a high degree of both backward and forward participation. Major producers and exporters in the prim