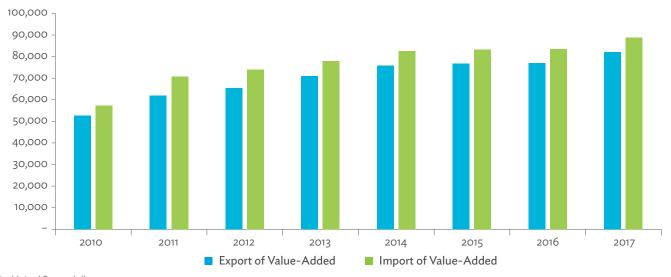

t Bank Multi-Regional Input-Output Database.

Click here for figure data

Figure 9.4.1b: Trade in Value-Added Flow with Top Trading Partners, 2017



IND = India, PRC = People's Republic of China, SIN = Singapore, SRI = Sri Lanka, UKG = United Kingdom, USA = United States.

Note: The circle size is scaled in terms of gross domestic product; the arrow width is scaled according to the volume of trade in value-added.

 $Source: Asian\ Development\ Bank\ Multi-Regional\ Input-Output\ Database.$ 

Click here for figure data

Figure 9.4.2: Trade in Value-Added by Industry, 2017 (\$ million)



\$ = United States dollar, ICT = information and communication technology. Source: Asian Development Bank Multi-Regional Input-Output Database.

Figure 9.4.3: Trade in Value-Added, 2010-2017 (\$ million)



\$ = United States dollar.
Source: Asian Development Bank Multi-Regional Input-Output Database.

Click here for figure data

Figure 9.4.4: Trends in Production Activities as a Share of Gross Domestic Product, by Type of Value-Added Creation Activities Based on Forward Linkages, 2010–2017 (%)



GVC = global value chain. Source: Asian Development Bank Multi-Regional Input-Output Database.

Figure 9.4.5: Structural Changes from 2010 to 2017 in Different Types of Value-Added Creation Activities Based on Forward Linkages (%)



GVC = global value chain.

Note: Share in 2017 minus share in 2010, in percentage points. Source: Asian Development Bank Multi-Regional Input-Output Database.

Click here for figure data

Figure 9.4.6: Simple Global Value Chain Production Activities as a Share of Tota