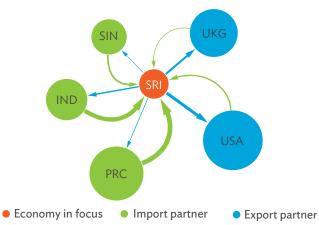

= information and communication technology. Note: "VAX\_G" refers to domestic value added ultimately absorbed abroad as defined in Wang, Wei, and Zhu (2013).

Source: Asian Development Bank Multi-Regional Input-Output Database.

9.4

# GLOBAL VALUE CHAIN INDICATORS

#### Sri Lanka

Figure 9.4.1a: Trade in Value-Added Flow with Top Trading Partners, 2010



IND = India, PRC = People's Republic of China, SIN = Singapore, SRI = Sri Lanka, UKG= United Kingdom, USA = United States.

Note: The circle size is scaled in terms of gross domestic product; the arrow width is scaled according to the volume of trade in value-added.

Source: Asian Development Bank Multi-Regional Input-Output Database.

Click here for figure data

Figure 9.4.1b: Trade in Value-Added Flow with Top Trading Partners, 2017



IND = India, PRC = People's Republic of China, SIN = Singapore, SRI = Sri Lanka, UKG = United Kingdom, USA = United States.

Note: The circle size is scaled in terms of gross domestic product; the arrow width is scaled according to the volume of trade in value-added.

 $Source: Asian\ Development\ Bank\ Multi-Regional\ Input-Output\ Database.$ 

Click here for figure data

Figure 9.4.2: Trade in Value-Added by Industry, 2017 (\$ million)



\$ = United States dollar, ICT = information and communication technology. Source: Asian Development Bank Multi-Regional Input-Output Database.

Figure 9.4.3: Trade in Value-Added, 2010-2017 (\$ million)



\$ = United States dollar.
Source: Asian Development Bank Multi-Regional Input-Output Database.

Click here for figure data

Figure 9.4.4: Trends