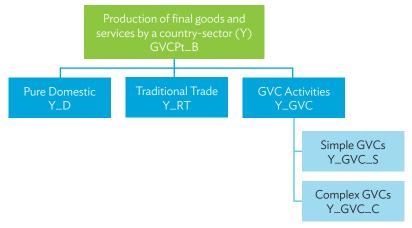

o produce domestic final goods consumed domestically. V\_GVC\_C is an economy-sector's value-added embodied in its intermediate exports and used by the direct importer to produce intermediate and final exports to other countries. Y\_GVC\_C is the returned domestic valueadded or foreign value-added embodied in an economy-sector's intermediate imports that are used to produce final goods absorbed at the home economy or exported to other countries. Because V\_GVC\_C and Y\_GVC\_C involves indirect international trade through third countries, they will only equal each other at the global aggregate level.

Figure 1: Decomposition of Value-added by Industry (Forward Linkages)



Source: Wang et al. (2017).

Figure 2: Decomposition of Final Goods Production by Economy/Sector (Backward Linkages)



Source: Wang et al. (2017).

## GVC Participation Based on Backward and Forward Linkages at the Economy/Sector Level

For each sector, the GVC participation index based on forward and backward linkages, and their decomposition into simple and complex GVC activities, can be measured. Breaking down the decomposition of economic sectors into both forward and backward linkages shows the general pattern in production structures among sectors. In general, services tend to have a low degree of participation in both backward and forward linkages, while manufacturing tends to have a high degree of both backward and forward participation. Major producers and exporters in the primary sector, including agriculture and mining, often have a high degree of forward participation and a low degree of back