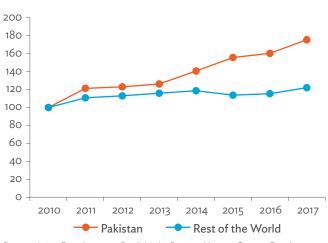

# TABLES, FIGURES, AND BOXES

| IARL  | .ES                                                                                             |    |
|-------|-------------------------------------------------------------------------------------------------|----|
| 1     | Example of an Input-Output Table                                                                | 1  |
| 2     | Sector Aggregation Used in Input-Output Tables                                                  | 2  |
| 3     | Multi-Region Input-Output Table                                                                 | 13 |
| Bangl | adesh                                                                                           |    |
| 1.1.1 | Gross Value Added Multipliers                                                                   | 24 |
| 1.1.2 | Import Multipliers                                                                              | 25 |
| 1.1.3 | Output Multipliers                                                                              | 26 |
| 1.2.1 | Input-Output Backward Linkage                                                                   | 29 |
| 1.2.2 | Input-Output Forward Linkage                                                                    | 30 |
| 1.3.1 | Production Attributable to Domestic Linkages by Sector, 2010–2017                               |    |
| 1.3.2 | Production Attributable to Linkages with the Rest of the World by Sector, 2010–2017             | 35 |
| 1.3.3 | Net Intraregional Multipliers (M1), 2010–2017                                                   | 36 |
| 1.3.4 | Net Interregional Multipliers (M2), 2010–2017                                                   | 37 |
| 1.3.5 | Net Feedback Multipliers (M3), 2010–2017                                                        | 38 |
| 1.3.6 | Comparison of Exports in Gross and Value-Added Terms, 2010–2017                                 |    |
| 1.3.7 | Comparison of Revealed Comparative Advantage Measures in Gross and Value-Added Terms, 2010–2017 | 39 |
| Bhuta | un                                                                                              |    |
| 2.1.1 | Gross Value Added Multipliers                                                                   | 48 |
| 2.1.2 | Import Multipliers                                                                              |    |
| 2.1.3 | Output Multipliers                                                                              |    |
| 2.2.1 | Input-Output Backward Linkage                                                                   | _  |
| 2.2.2 | Input-Output Forward Linkage                                                                    |    |
| 2.3.1 | Production Attributable to Domestic Linkages by Sector, 2010–2017                               |    |
| 2.3.2 | Production Attributable to Linkages with the Rest of the World by Sector, 2010–2017             |    |
| 2.3.3 | Net Intraregional Multipliers (M1), 2010–2017                                                   |    |
| 2.3.4 | Net Interregional Multipliers (M2), 2010–2017                                                   |    |
| 2.3.5 | Net Feedback Multipliers (M3), 2010–2017                                                        |    |
| 2.3.6 | Comparison of Exports in Gross and Value-Added Terms, 2010–2017                                 |    |
| 2.3.7 | Comparison of Revealed Comparative Advantage Measures in Gross and Value-Added Terms, 2010–2017 | _  |
| India |                                                                                                 |    |
| 3.1.1 | Gross Value Added Multipliers                                                                   | 72 |
| 3.1.2 | Import Multipliers                                                                              |    |
| 3.1.3 | Output Multipliers                                                                              |    |
| 3.2.1 | Input-Output Backward Linkage                                                                   |    |