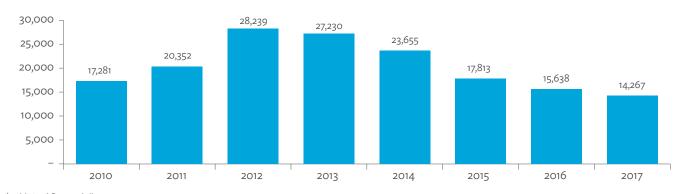

# TABLES, FIGURES, AND BOXES

| IARL  | .ES                                                                                             |    |
|-------|-------------------------------------------------------------------------------------------------|----|
| 1     | Example of an Input-Output Table                                                                | 1  |
| 2     | Sector Aggregation Used in Input-Output Tables                                                  | 2  |
| 3     | Multi-Region Input-Output Table                                                                 | 13 |
| Bangl | adesh                                                                                           |    |
| 1.1.1 | Gross Value Added Multipliers                                                                   | 24 |
| 1.1.2 | Import Multipliers                                                                              | 25 |
| 1.1.3 | Output Multipliers                                                                              | 26 |
| 1.2.1 | Input-Output Backward Linkage                                                                   | 29 |
| 1.2.2 | Input-Output Forward Linkage                                                                    | 30 |
| 1.3.1 | Production Attributable to Domestic Linkages by Sector, 2010–2017                               |    |
| 1.3.2 | Production Attributable to Linkages with the Rest of the World by Sector, 2010–2017             | 35 |
| 1.3.3 | Net Intraregional Multipliers (M1), 2010–2017                                                   | 36 |
| 1.3.4 | Net Interregional Multipliers (M2), 2010–2017                                                   | 37 |
| 1.3.5 | Net Feedback Multipliers (M3), 2010–2017                                                        | 38 |
| 1.3.6 | Comparison of Exports in Gross and Value-Added Terms, 2010–2017                                 |    |
| 1.3.7 | Comparison of Revealed Comparative Advantage Measures in Gross and Value-Added Terms, 2010–2017 | 39 |
| Bhuta | un                                                                                              |    |
| 2.1.1 | Gross Value Added Multipliers                                                                   | 48 |
| 2.1.2 | Import Multipliers                                                                              |    |
| 2.1.3 | Output Multipliers                                                                              |    |
| 2.2.1 | Input-Output Backward Linkage                                                                   | _  |
| 2.2.2 | Input-Output Forward Linkage                                                                    |    |
| 2.3.1 | Production Attributable to Domestic Linkages by Sector, 2010–2017                               |    |
| 2.3.2 | Production Attributable to Linkages with the Rest of the World by Sector, 2010–2017             |    |
| 2.3.3 | Net Intraregional Multipliers (M1), 2010–2017                                                   |    |
| 2.3.4 | Net Interregional Multipliers (M2), 2010–2017                                                   |    |
| 2.3.5 | Net Feedback Multipliers (M3), 2010–2017                                                        |    |
| 2.3.6 | Comparison of Exports in Gross and Value-Added Terms, 2010–2017                                 |    |
| 2.3.7 | Comparison of Revealed Comparative Advantage Measures in Gross and Value-Added Terms, 2010–2017 | _  |
| India |                                                                                                 |    |
| 3.1.1 | Gross Value Added Multipliers                                                                   | 72 |
| 3.1.2 | Import Multipliers                                                                              |    |
| 3.1.3 | Output Multipliers                                                                              |    |
| 3.2.1 | Input-Output Backward Linkage                                                                   |    |