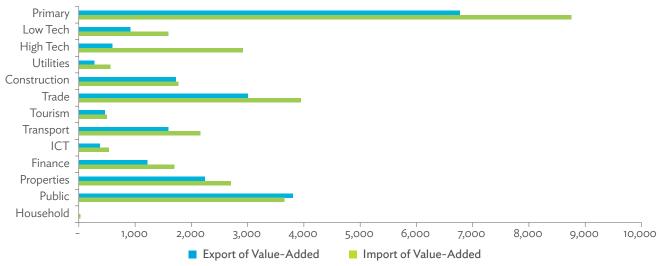

# TABLES, FIGURES, AND BOXES

| IARL  | .ES                                                                                             |    |
|-------|-------------------------------------------------------------------------------------------------|----|
| 1     | Example of an Input-Output Table                                                                | 1  |
| 2     | Sector Aggregation Used in Input-Output Tables                                                  | 2  |
| 3     | Multi-Region Input-Output Table                                                                 | 13 |
| Bangl | adesh                                                                                           |    |
| 1.1.1 | Gross Value Added Multipliers                                                                   | 24 |
| 1.1.2 | Import Multipliers                                                                              | 25 |
| 1.1.3 | Output Multipliers                                                                              | 26 |
| 1.2.1 | Input-Output Backward Linkage                                                                   | 29 |
| 1.2.2 | Input-Output Forward Linkage                                                                    | 30 |
| 1.3.1 | Production Attributable to Domestic Linkages by Sector, 2010–2017                               |    |
| 1.3.2 | Production Attributable to Linkages with the Rest of the World by Sector, 2010–2017             | 35 |
| 1.3.3 | Net Intraregional Multipliers (M1), 2010–2017                                                   | 36 |
| 1.3.4 | Net Interregional Multipliers (M2), 2010–2017                                                   | 37 |
| 1.3.5 | Net Feedback Multipliers (M3), 2010–2017                                                        | 38 |
| 1.3.6 | Comparison of Exports in Gross and Value-Added Terms, 2010–2017                                 |    |
| 1.3.7 | Comparison of Revealed Comparative Advantage Measures in Gross and Value-Added Terms, 2010–2017 | 39 |
| Bhuta | un                                                                                              |    |
| 2.1.1 | Gross Value Added Multipliers                                                                   | 48 |
| 2.1.2 | Import Multipliers                                                                              |    |
| 2.1.3 | Output Multipliers                                                                              |    |
| 2.2.1 | Input-Output Backward Linkage                                                                   | _  |
| 2.2.2 | Input-Output Forward Linkage                                                                    |    |
| 2.3.1 | Production Attributable to Domestic Linkages by Sector, 2010–2017                               |    |
| 2.3.2 | Production Attributable to Linkages with the Rest of the World by Sector, 2010–2017             |    |
| 2.3.3 | Net Intraregional Multipliers (M1), 2010–2017                                                   |    |
| 2.3.4 | Net Interregional Multipliers (M2), 2010–2017                                                   |    |
| 2.3.5 | Net Feedback Multipliers (M3), 2010–2017                                                        |    |
| 2.3.6 | Comparison of Exports in Gross and Value-Added Terms, 2010–2017                                 |    |
| 2.3.7 | Comparison of Revealed Comparative Advantage Measures in Gross and Value-Added Terms, 2010–2017 | _  |
| India |                                                                                                 |    |
| 3.1.1 | Gross Value Added Multipliers                                                                   | 72 |
| 3.1.2 | Import Multipliers                                                                              |    |
| 3.1.3 | Output Multipliers                                                                              |    |
| 3.2.1 | Input-Output Backward Linkage                                                                   |    |