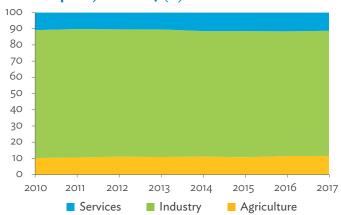

# TABLES, FIGURES, AND BOXES

| IARL  | .ES                                                                                             |    |
|-------|-------------------------------------------------------------------------------------------------|----|
| 1     | Example of an Input-Output Table                                                                | 1  |
| 2     | Sector Aggregation Used in Input-Output Tables                                                  | 2  |
| 3     | Multi-Region Input-Output Table                                                                 | 13 |
| Bangl | adesh                                                                                           |    |
| 1.1.1 | Gross Value Added Multipliers                                                                   | 24 |
| 1.1.2 | Import Multipliers                                                                              | 25 |
| 1.1.3 | Output Multipliers                                                                              | 26 |
| 1.2.1 | Input-Output Backward Linkage                                                                   | 29 |
| 1.2.2 | Input-Output Forward Linkage                                                                    | 30 |
| 1.3.1 | Production Attributable to Domestic Linkages by Sector, 2010–2017                               |    |
| 1.3.2 | Production Attributable to Linkages with the Rest of the World by Sector, 2010–2017             | 35 |
| 1.3.3 | Net Intraregional Multipliers (M1), 2010–2017                                                   | 36 |
| 1.3.4 | Net Interregional Multipliers (M2), 2010–2017                                                   | 37 |
| 1.3.5 | Net Feedback Multipliers (M3), 2010–2017                                                        | 38 |
| 1.3.6 | Comparison of Exports in Gross and Value-Added Terms, 2010–2017                                 |    |
| 1.3.7 | Comparison of Revealed Comparative Advantage Measures in Gross and Value-Added Terms, 2010–2017 | 39 |
| Bhuta | un                                                                                              |    |
| 2.1.1 | Gross Value Added Multipliers                                                                   | 48 |
| 2.1.2 | Import Multipliers                                                                              |    |
| 2.1.3 | Output Multipliers                                                                              |    |
| 2.2.1 | Input-Output Backward Linkage                                                                   | _  |
| 2.2.2 | Input-Output Forward Linkage                                                                    |    |
| 2.3.1 | Production Attributable to Domestic Linkages by Sector, 2010–2017                               |    |
| 2.3.2 | Production Attributable to Linkages with the Rest of the World by Sector, 2010–2017             |    |
| 2.3.3 | Net Intraregional Multipliers (M1), 2010–2017                                                   |    |
| 2.3.4 | Net Interregional Multipliers (M2), 2010–2017                                                   |    |
| 2.3.5 | Net Feedback Multipliers (M3), 2010–2017                                                        |    |
| 2.3.6 | Comparison of Exports in Gross and Value-Added Terms, 2010–2017                                 |    |
| 2.3.7 | Comparison of Revealed Comparative Advantage Measures in Gross and Value-Added Terms, 2010–2017 | _  |
| India |                                                                                                 |    |
| 3.1.1 | Gross Value Added Multipliers                                                                   | 72 |
| 3.1.2 | Import Multipliers                                                                              |    |
| 3.1.3 | Output Multipliers                                                                              |    |
| 3.2.1 | Input-Output Backward Linkage                                                                   |    |