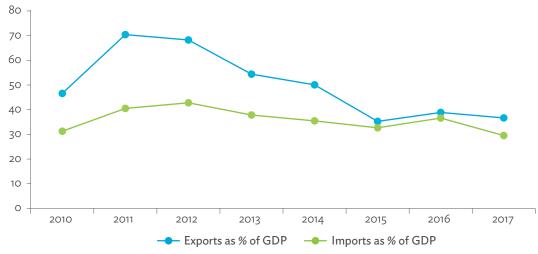

|
| Other community, social, and personal services                | 0.677             | 0.697 | 0.706 | 0.685 | 0.681 | 0.673 | 0.677 | 0.674              |
| Private households with employed persons                      | 0.642             | 0.633 | 0.655 | 0.653 | 0.651 | 0.642 | 0.646 | 0.636              |
|                                                               | lowest<br>linkage |       |       |       |       |       |       | highest<br>Iinkage |

M&Eq = machinery and equipment, nec = not elsewhere classified. Note: Values are normalized values.

Source: Asian Development Bank Multi-Regional Input-Output Database.

## INTERNATIONAL TRADE AND PRODUCTION LINKAGES

4.3

### Kazakhstan

Figure 4.3.1: Exports and Imports as a Share of Gross Domestic Product, 2010-2017 (%)



GDP = gross domestic product. Source: Asian Development Bank Multi-Regional Input-Output Database.

Click here for figure data

Figure 4.3.2: Total Foreign Trade by Sector, 2017 (\$ million)



\$ = United States dollar, ICT = information and communication technology. Source: Asian Development Bank Multi-Regional Input-Output Database.

Figure 4.3.3: Trend of Export Activity by End-Use Category, 2010–2017 (\$ million)



\$ = United States dollar. Source: Asian Development Bank Multi-Regional Input-Output Database.

Click here for figure data

Figure 4.3.6: Trend of Import Activity by End-Use Category, 2010–2017 (\$ million)



\$ = United States dollar.

Source: Asian Development Bank Multi-Regional Input-Output Database.

Click here for figure data

Figure 4.3.4: Shares of Sectors to T