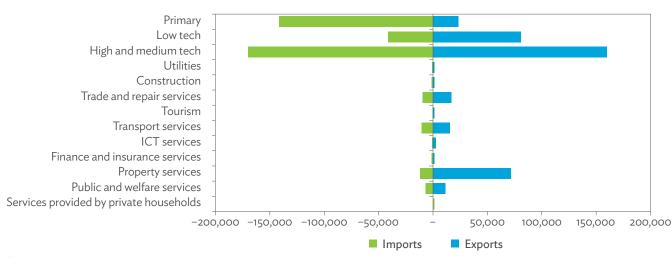

# TABLES, FIGURES, AND BOXES

| IARL  | .ES                                                                                             |    |
|-------|-------------------------------------------------------------------------------------------------|----|
| 1     | Example of an Input-Output Table                                                                | 1  |
| 2     | Sector Aggregation Used in Input-Output Tables                                                  | 2  |
| 3     | Multi-Region Input-Output Table                                                                 | 13 |
| Bangl | adesh                                                                                           |    |
| 1.1.1 | Gross Value Added Multipliers                                                                   | 24 |
| 1.1.2 | Import Multipliers                                                                              | 25 |
| 1.1.3 | Output Multipliers                                                                              | 26 |
| 1.2.1 | Input-Output Backward Linkage                                                                   | 29 |
| 1.2.2 | Input-Output Forward Linkage                                                                    | 30 |
| 1.3.1 | Production Attributable to Domestic Linkages by Sector, 2010–2017                               |    |
| 1.3.2 | Production Attributable to Linkages with the Rest of the World by Sector, 2010–2017             | 35 |
| 1.3.3 | Net Intraregional Multipliers (M1), 2010–2017                                                   | 36 |
| 1.3.4 | Net Interregional Multipliers (M2), 2010–2017                                                   | 37 |
| 1.3.5 | Net Feedback Multipliers (M3), 2010–2017                                                        | 38 |
| 1.3.6 | Comparison of Exports in Gross and Value-Added Terms, 2010–2017                                 |    |
| 1.3.7 | Comparison of Revealed Comparative Advantage Measures in Gross and Value-Added Terms, 2010–2017 | 39 |
| Bhuta | un                                                                                              |    |
| 2.1.1 | Gross Value Added Multipliers                                                                   | 48 |
| 2.1.2 | Import Multipliers                                                                              |    |
| 2.1.3 | Output Multipliers                                                                              |    |
| 2.2.1 | Input-Output Backward Linkage                                                                   | _  |
| 2.2.2 | Input-Output Forward Linkage                                                                    |    |
| 2.3.1 | Production Attributable to Domestic Linkages by Sector, 2010–2017                               |    |
| 2.3.2 | Production Attributable to Linkages with the Rest of the World by Sector, 2010–2017             |    |
| 2.3.3 | Net Intraregional Multipliers (M1), 2010–2017                                                   |    |
| 2.3.4 | Net Interregional Multipliers (M2), 2010–2017                                                   |    |
| 2.3.5 | Net Feedback Multipliers (M3), 2010–2017                                                        |    |
| 2.3.6 | Comparison of Exports in Gross and Value-Added Terms, 2010–2017                                 |    |
| 2.3.7 | Comparison of Revealed Comparative Advantage Measures in Gross and Value-Added Terms, 2010–2017 | _  |
| India |                                                                                                 |    |
| 3.1.1 | Gross Value Added Multipliers                                                                   | 72 |
| 3.1.2 | Import Multipliers                                                                              |    |
| 3.1.3 | Output Multipliers                                                                              |    |
| 3.2.1 | Input-Output Backward Linkage                                                                   |    |