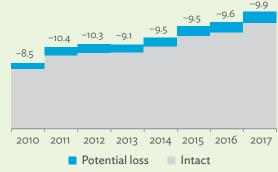

# TABLES, FIGURES, AND BOXES

| IARL  | .ES                                                                                             |    |
|-------|-------------------------------------------------------------------------------------------------|----|
| 1     | Example of an Input-Output Table                                                                | 1  |
| 2     | Sector Aggregation Used in Input-Output Tables                                                  | 2  |
| 3     | Multi-Region Input-Output Table                                                                 | 13 |
| Bangl | adesh                                                                                           |    |
| 1.1.1 | Gross Value Added Multipliers                                                                   | 24 |
| 1.1.2 | Import Multipliers                                                                              | 25 |
| 1.1.3 | Output Multipliers                                                                              | 26 |
| 1.2.1 | Input-Output Backward Linkage                                                                   | 29 |
| 1.2.2 | Input-Output Forward Linkage                                                                    | 30 |
| 1.3.1 | Production Attributable to Domestic Linkages by Sector, 2010–2017                               |    |
| 1.3.2 | Production Attributable to Linkages with the Rest of the World by Sector, 2010–2017             | 35 |
| 1.3.3 | Net Intraregional Multipliers (M1), 2010–2017                                                   | 36 |
| 1.3.4 | Net Interregional Multipliers (M2), 2010–2017                                                   | 37 |
| 1.3.5 | Net Feedback Multipliers (M3), 2010–2017                                                        | 38 |
| 1.3.6 | Comparison of Exports in Gross and Value-Added Terms, 2010–2017                                 |    |
| 1.3.7 | Comparison of Revealed Comparative Advantage Measures in Gross and Value-Added Terms, 2010–2017 | 39 |
| Bhuta | un                                                                                              |    |
| 2.1.1 | Gross Value Added Multipliers                                                                   | 48 |
| 2.1.2 | Import Multipliers                                                                              |    |
| 2.1.3 | Output Multipliers                                                                              |    |
| 2.2.1 | Input-Output Backward Linkage                                                                   | _  |
| 2.2.2 | Input-Output Forward Linkage                                                                    |    |
| 2.3.1 | Production Attributable to Domestic Linkages by Sector, 2010–2017                               |    |
| 2.3.2 | Production Attributable to Linkages with the Rest of the World by Sector, 2010–2017             |    |
| 2.3.3 | Net Intraregional Multipliers (M1), 2010–2017                                                   |    |
| 2.3.4 | Net Interregional Multipliers (M2), 2010–2017                                                   |    |
| 2.3.5 | Net Feedback Multipliers (M3), 2010–2017                                                        |    |
| 2.3.6 | Comparison of Exports in Gross and Value-Added Terms, 2010–2017                                 |    |
| 2.3.7 | Comparison of Revealed Comparative Advantage Measures in Gross and Value-Added Terms, 2010–2017 | _  |
| India |                                                                                                 |    |
| 3.1.1 | Gross Value Added Multipliers                                                                   | 72 |
| 3.1.2 | Import Multipliers                                                                              |    |
| 3.1.3 | Output Multipliers                                                                              |    |
| 3.2.1 | Input-Output Backward Linkage                                                                   |    |