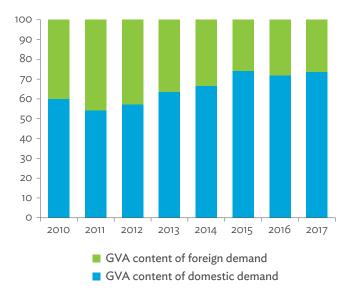

# TABLES, FIGURES, AND BOXES

| IARL  | .ES                                                                                             |    |
|-------|-------------------------------------------------------------------------------------------------|----|
| 1     | Example of an Input-Output Table                                                                | 1  |
| 2     | Sector Aggregation Used in Input-Output Tables                                                  | 2  |
| 3     | Multi-Region Input-Output Table                                                                 | 13 |
| Bangl | adesh                                                                                           |    |
| 1.1.1 | Gross Value Added Multipliers                                                                   | 24 |
| 1.1.2 | Import Multipliers                                                                              | 25 |
| 1.1.3 | Output Multipliers                                                                              | 26 |
| 1.2.1 | Input-Output Backward Linkage                                                                   | 29 |
| 1.2.2 | Input-Output Forward Linkage                                                                    | 30 |
| 1.3.1 | Production Attributable to Domestic Linkages by Sector, 2010–2017                               |    |
| 1.3.2 | Production Attributable to Linkages with the Rest of the World by Sector, 2010–2017             | 35 |
| 1.3.3 | Net Intraregional Multipliers (M1), 2010–2017                                                   | 36 |
| 1.3.4 | Net Interregional Multipliers (M2), 2010–2017                                                   | 37 |
| 1.3.5 | Net Feedback Multipliers (M3), 2010–2017                                                        | 38 |
| 1.3.6 | Comparison of Exports in Gross and Value-Added Terms, 2010–2017                                 |    |
| 1.3.7 | Comparison of Revealed Comparative Advantage Measures in Gross and Value-Added Terms, 2010–2017 | 39 |
| Bhuta | un                                                                                              |    |
| 2.1.1 | Gross Value Added Multipliers                                                                   | 48 |
| 2.1.2 | Import Multipliers                                                                              |    |
| 2.1.3 | Output Multipliers                                                                              |    |
| 2.2.1 | Input-Output Backward Linkage                                                                   | _  |
| 2.2.2 | Input-Output Forward Linkage                                                                    |    |
| 2.3.1 | Production Attributable to Domestic Linkages by Sector, 2010–2017                               |    |
| 2.3.2 | Production Attributable to Linkages with the Rest of the World by Sector, 2010–2017             |    |
| 2.3.3 | Net Intraregional Multipliers (M1), 2010–2017                                                   |    |
| 2.3.4 | Net Interregional Multipliers (M2), 2010–2017                                                   |    |
| 2.3.5 | Net Feedback Multipliers (M3), 2010–2017                                                        |    |
| 2.3.6 | Comparison of Exports in Gross and Value-Added Terms, 2010–2017                                 |    |
| 2.3.7 | Comparison of Revealed Comparative Advantage Measures in Gross and Value-Added Terms, 2010–2017 | _  |
| India |                                                                                                 |    |
| 3.1.1 | Gross Value Added Multipliers                                                                   | 72 |
| 3.1.2 | Import Multipliers                                                                              |    |
| 3.1.3 | Output Multipliers                                                                              |    |
| 3.2.1 | Input-Output Backward Linkage                                                                   |    |