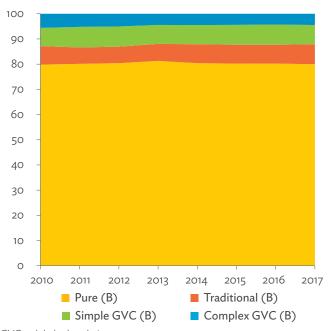

ck here for figure data

Figure 9.4.6: Simple Global Value Chain Production Activities as a Share of Total Global Value Chain Production Activities Based on Forward Linkages, 2010–2017 (%)



GVC = global value chain.

Source: Asian Development Bank Multi-Regional Input-Output Database.

Click here for figure data

Figure 9.4.8: Structural Changes from 2010 to 2017 in Different Types of Value-Added Creation Activities Based on Backward Linkages



GVC = global value chain.

Note: Share in 2017 minus share in 2010, in percentage points. Source: Asian Development Bank Multi-Regional Input-Output Database.

Click here for figure data

Figure 9.4.7: Production Activities as a Share of Gross Domestic Product, by Type of Value-Added Creation Activities Based on Backward Linkages, 2010-2017 (%)



GVC = global value chain.

Source: Asian Development Bank Multi-Regional Input-Output Database.

Click here for figure data

Figure 9.4.9: Simple Global Value Chain Production Activities as a Share of Total Global Value Chain Production Activities Based on Backward Linkages (%)



GVC = global value chain.

Source: Asian Development Bank Multi-Regional Input-Output Database.

Figure 9.4.10: Global Value Chain Participation Based on Forward and Backward Linkages at the Sectoral Level, 2010 and 2017



ICT = information and communication technology.

Source: Asian Development Bank Multi-Regional Input-Output Database.

Click here for figure data

Figure 9.4.11: Nominal Growth Rates of Different Value-Added Activities in the Manufacturing Sector, 2010-2017 (%)



Source: Asian Development B