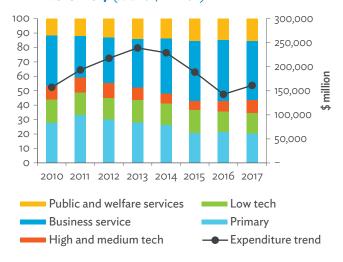

t Bank Multi-Regional Input-Output Database.

Click here for figure data

Figure 4.1.1b: Gross Domestic Product Share by 5-Sector Aggregation, 2017 (%)



Source: Asian Development Bank Multi-Regional Input-Output Database.

Click here for figure data

Figure 4.1.2a: Gross Domestic Product Trend by Final Consumption Expenditure Components, 2010–2017 (\$ million)



\$ = United States dollar.
Source: Asian Development Bank Multi-Regional Input-Output Database.

Click here for figure data

Figure 4.1.2b: Share of Consumption Expenditure by Final Consumption Expenditure Components, 2010–2017 (%)



Source: Asian Development Bank Multi-Regional Input-Output Database.

Figure 4.1.2c: Final Consumption Expenditure Total Trend and Shares by 5-Sector Aggregation, **2010–2017** (% and \$ million)



\$ = United States dollar. Source: Asian Development Bank Multi-Regional Input-Output Database.

Click here for figure data

Figure 4.1.3b: Shares by 5-Sector Aggregation **Attributed to Foreign and Domestic Final Demand, 2010 and 2017 (%)** 



FD=final demand. Source: Asian Development Bank Multi-Regional Input-Output Database.

Figure 4.1.3a: Gross Total Output Trend and Shares by 5-Sector Aggregation, **2010–2017** (% and \$ million)



\$ = United States dollar.

Source: Asian Development Bank Multi-Regional Input-Output Database.

Click here for figure data

Figure 4.1.3c: Gross Output by Production Attributed to Foreign and Domestic Demand, 2010-2017 (\$ million)



\$ = United States dollar, FD = final demand.

Source: Asian Development Bank Multi-Regional Input-Output Database.