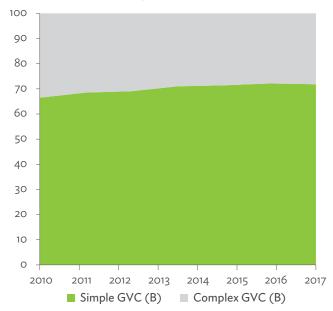

ere for figure data

Figure 2.4.8: Structural Changes from 2010 to 2017 in Different Types of Value-Added Creation Activities Based on Backward Linkages (%)



GVC = global value chain.

Note: Share in 2017 minus share in 2010, in percentage points. Source: Asian Development Bank Multi-Regional Input-Output Database.

Click here for figure data

Figure 2.4.7: Production Activities as a Share of Gross Domestic Product, by Type of Value-Added Creation Activities Based on Backward Linkages, 2010–2017 (%)



GVC = global value chain.

 $Source: A sian\ Development\ Bank\ Multi-Regional\ Input-Output\ Database.$ 

Click here for figure data

Figure 2.4.9: Simple Global Value Chain Production Activities as a Share of Total Global Value Chain Production Activities Based on Backward Linkages (%)



GVC = global value chain.

Source: Asian Development Bank Multi-Regional Input-Output Database.

Figure 2.4.10: Global Value Chain Participation Based on Forward and Backward Linkages at the Sectoral Level, 2010 and 2017



ICT = information and communication technology.

Source: Asian Development Bank Multi-Regional Input-Output Database.

Click here for figure data

Figure 2.4.11: Nominal Growth Rates of Different Value-Added Activities in the Manufacturing Sector, 2010-2017 (%)



GVC = global value chain.

Source: Asian Development Bank Multi-Regional Input-Output Database.

3.1

## OVERVIEW OF PRODUCTION AND DEMAND STRUCTURES

### India

Figure 3.1.1a: Gross Domestic Product Scaled to 2010 Levels in Comparison with the Rest of the World, 2010–2017 (%)



Source: Asian Development Ba