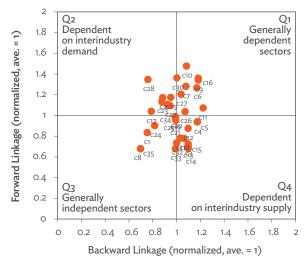

# TABLES, FIGURES, AND BOXES

| IARL  | .ES                                                                                             |    |
|-------|-------------------------------------------------------------------------------------------------|----|
| 1     | Example of an Input-Output Table                                                                | 1  |
| 2     | Sector Aggregation Used in Input-Output Tables                                                  | 2  |
| 3     | Multi-Region Input-Output Table                                                                 | 13 |
| Bangl | adesh                                                                                           |    |
| 1.1.1 | Gross Value Added Multipliers                                                                   | 24 |
| 1.1.2 | Import Multipliers                                                                              | 25 |
| 1.1.3 | Output Multipliers                                                                              | 26 |
| 1.2.1 | Input-Output Backward Linkage                                                                   | 29 |
| 1.2.2 | Input-Output Forward Linkage                                                                    | 30 |
| 1.3.1 | Production Attributable to Domestic Linkages by Sector, 2010–2017                               |    |
| 1.3.2 | Production Attributable to Linkages with the Rest of the World by Sector, 2010–2017             | 35 |
| 1.3.3 | Net Intraregional Multipliers (M1), 2010–2017                                                   | 36 |
| 1.3.4 | Net Interregional Multipliers (M2), 2010–2017                                                   | 37 |
| 1.3.5 | Net Feedback Multipliers (M3), 2010–2017                                                        | 38 |
| 1.3.6 | Comparison of Exports in Gross and Value-Added Terms, 2010–2017                                 |    |
| 1.3.7 | Comparison of Revealed Comparative Advantage Measures in Gross and Value-Added Terms, 2010–2017 | 39 |
| Bhuta | un                                                                                              |    |
| 2.1.1 | Gross Value Added Multipliers                                                                   | 48 |
| 2.1.2 | Import Multipliers                                                                              |    |
| 2.1.3 | Output Multipliers                                                                              |    |
| 2.2.1 | Input-Output Backward Linkage                                                                   | _  |
| 2.2.2 | Input-Output Forward Linkage                                                                    |    |
| 2.3.1 | Production Attributable to Domestic Linkages by Sector, 2010–2017                               |    |
| 2.3.2 | Production Attributable to Linkages with the Rest of the World by Sector, 2010–2017             |    |
| 2.3.3 | Net Intraregional Multipliers (M1), 2010–2017                                                   |    |
| 2.3.4 | Net Interregional Multipliers (M2), 2010–2017                                                   |    |
| 2.3.5 | Net Feedback Multipliers (M3), 2010–2017                                                        |    |
| 2.3.6 | Comparison of Exports in Gross and Value-Added Terms, 2010–2017                                 |    |
| 2.3.7 | Comparison of Revealed Comparative Advantage Measures in Gross and Value-Added Terms, 2010–2017 | _  |
| India |                                                                                                 |    |
| 3.1.1 | Gross Value Added Multipliers                                                                   | 72 |
| 3.1.2 | Import Multipliers                                                                              |    |
| 3.1.3 | Output Multipliers                                                                              |    |
| 3.2.1 | Input-Output Backward Linkage                                                                   |    |