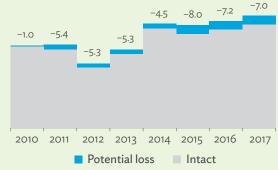

# TABLES, FIGURES, AND BOXES

| IARL  | .ES                                                                                             |    |
|-------|-------------------------------------------------------------------------------------------------|----|
| 1     | Example of an Input-Output Table                                                                | 1  |
| 2     | Sector Aggregation Used in Input-Output Tables                                                  | 2  |
| 3     | Multi-Region Input-Output Table                                                                 | 13 |
| Bangl | adesh                                                                                           |    |
| 1.1.1 | Gross Value Added Multipliers                                                                   | 24 |
| 1.1.2 | Import Multipliers                                                                              | 25 |
| 1.1.3 | Output Multipliers                                                                              | 26 |
| 1.2.1 | Input-Output Backward Linkage                                                                   | 29 |
| 1.2.2 | Input-Output Forward Linkage                                                                    | 30 |
| 1.3.1 | Production Attributable to Domestic Linkages by Sector, 2010–2017                               |    |
| 1.3.2 | Production Attributable to Linkages with the Rest of the World by Sector, 2010–2017             | 35 |
| 1.3.3 | Net Intraregional Multipliers (M1), 2010–2017                                                   | 36 |
| 1.3.4 | Net Interregional Multipliers (M2), 2010–2017                                                   | 37 |
| 1.3.5 | Net Feedback Multipliers (M3), 2010–2017                                                        | 38 |
| 1.3.6 | Comparison of Exports in Gross and Value-Added Terms, 2010–2017                                 |    |
| 1.3.7 | Comparison of Revealed Comparative Advantage Measures in Gross and Value-Added Terms, 2010–2017 | 39 |
| Bhuta | un                                                                                              |    |
| 2.1.1 | Gross Value Added Multipliers                                                                   | 48 |
| 2.1.2 | Import Multipliers                                                                              |    |
| 2.1.3 | Output Multipliers                                                                              |    |
| 2.2.1 | Input-Output Backward Linkage                                                                   | _  |
| 2.2.2 | Input-Output Forward Linkage                                                                    |    |
| 2.3.1 | Production Attributable to Domestic Linkages by Sector, 2010–2017                               |    |
| 2.3.2 | Production Attributable to Linkages with the Rest of the World by Sector, 2010–2017             |    |
| 2.3.3 | Net Intraregional Multipliers (M1), 2010–2017                                                   |    |
| 2.3.4 | Net Interregional Multipliers (M2), 2010–2017                                                   |    |
| 2.3.5 | Net Feedback Multipliers (M3), 2010–2017                                                        |    |
| 2.3.6 | Comparison of Exports in Gross and Value-Added Terms, 2010–2017                                 |    |
| 2.3.7 | Comparison of Revealed Comparative Advantage Measures in Gross and Value-Added Terms, 2010–2017 | _  |
| India |                                                                                                 |    |
| 3.1.1 | Gross Value Added Multipliers                                                                   | 72 |
| 3.1.2 | Import Multipliers                                                                              |    |
| 3.1.3 | Output Multipliers                                                                              |    |
| 3.2.1 | Input-Output Backward Linkage                                                                   |    |