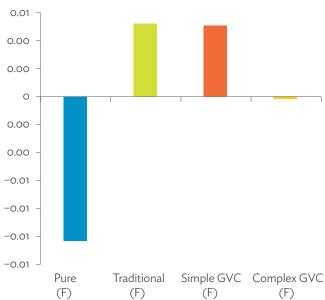

re 9.4.2: Trade in Value-Added by Industry, 2017 (\$ million)



\$ = United States dollar, ICT = information and communication technology. Source: Asian Development Bank Multi-Regional Input-Output Database.

Figure 9.4.3: Trade in Value-Added, 2010-2017 (\$ million)



\$ = United States dollar.
Source: Asian Development Bank Multi-Regional Input-Output Database.

Click here for figure data

Figure 9.4.4: Trends in Production Activities as a Share of Gross Domestic Product, by Type of Value-Added Creation Activities Based on Forward Linkages, 2010–2017 (%)



GVC = global value chain. Source: Asian Development Bank Multi-Regional Input-Output Database.

Figure 9.4.5: Structural Changes from 2010 to 2017 in Different Types of Value-Added Creation Activities Based on Forward Linkages (%)



GVC = global value chain.

Note: Share in 2017 minus share in 2010, in percentage points. Source: Asian Development Bank Multi-Regional Input-Output Database.

Click here for figure data

Figure 9.4.6: Simple Global Value Chain Production Activities as a Share of Total Global Value Chain Production Activities Based on Forward Linkages, 2010–2017 (%)



GVC = global value chain.

Source: Asian Development Bank Multi-Regional Input-Output Database.

Click here for figure data

Figure 9.4.8: Structural Changes from 2010 to 2017 in Different Types of Value-Added Creation Activities Based on Backward Linkages



GVC = global value chain.

Note: Share in 2017 minus share in 2010, in percentage points. Source: Asian Development Bank Multi-Regional Input-Output Database.

Click here for figure d