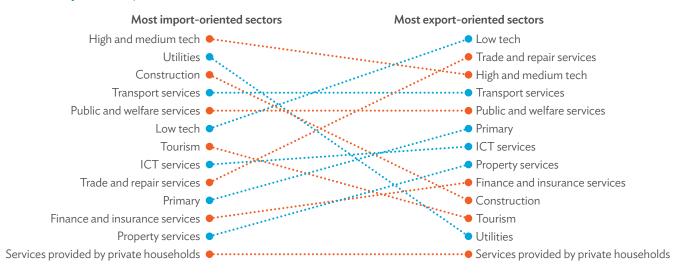

# TABLES, FIGURES, AND BOXES

| IARL  | .ES                                                                                             |    |
|-------|-------------------------------------------------------------------------------------------------|----|
| 1     | Example of an Input-Output Table                                                                | 1  |
| 2     | Sector Aggregation Used in Input-Output Tables                                                  | 2  |
| 3     | Multi-Region Input-Output Table                                                                 | 13 |
| Bangl | adesh                                                                                           |    |
| 1.1.1 | Gross Value Added Multipliers                                                                   | 24 |
| 1.1.2 | Import Multipliers                                                                              | 25 |
| 1.1.3 | Output Multipliers                                                                              | 26 |
| 1.2.1 | Input-Output Backward Linkage                                                                   | 29 |
| 1.2.2 | Input-Output Forward Linkage                                                                    | 30 |
| 1.3.1 | Production Attributable to Domestic Linkages by Sector, 2010–2017                               |    |
| 1.3.2 | Production Attributable to Linkages with the Rest of the World by Sector, 2010–2017             | 35 |
| 1.3.3 | Net Intraregional Multipliers (M1), 2010–2017                                                   | 36 |
| 1.3.4 | Net Interregional Multipliers (M2), 2010–2017                                                   | 37 |
| 1.3.5 | Net Feedback Multipliers (M3), 2010–2017                                                        | 38 |
| 1.3.6 | Comparison of Exports in Gross and Value-Added Terms, 2010–2017                                 |    |
| 1.3.7 | Comparison of Revealed Comparative Advantage Measures in Gross and Value-Added Terms, 2010–2017 | 39 |
| Bhuta | un                                                                                              |    |
| 2.1.1 | Gross Value Added Multipliers                                                                   | 48 |
| 2.1.2 | Import Multipliers                                                                              |    |
| 2.1.3 | Output Multipliers                                                                              |    |
| 2.2.1 | Input-Output Backward Linkage                                                                   | _  |
| 2.2.2 | Input-Output Forward Linkage                                                                    |    |
| 2.3.1 | Production Attributable to Domestic Linkages by Sector, 2010–2017                               |    |
| 2.3.2 | Production Attributable to Linkages with the Rest of the World by Sector, 2010–2017             |    |
| 2.3.3 | Net Intraregional Multipliers (M1), 2010–2017                                                   |    |
| 2.3.4 | Net Interregional Multipliers (M2), 2010–2017                                                   |    |
| 2.3.5 | Net Feedback Multipliers (M3), 2010–2017                                                        |    |
| 2.3.6 | Comparison of Exports in Gross and Value-Added Terms, 2010–2017                                 |    |
| 2.3.7 | Comparison of Revealed Comparative Advantage Measures in Gross and Value-Added Terms, 2010–2017 | _  |
| India |                                                                                                 |    |
| 3.1.1 | Gross Value Added Multipliers                                                                   | 72 |
| 3.1.2 | Import Multipliers                                                                              |    |
| 3.1.3 | Output Multipliers                                                                              |    |
| 3.2.1 | Input-Output Backward Linkage                                                                   |    |