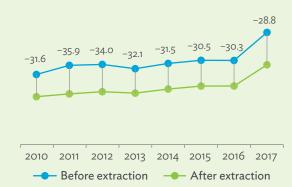

# TABLES, FIGURES, AND BOXES

| IARL  | .ES                                                                                             |    |
|-------|-------------------------------------------------------------------------------------------------|----|
| 1     | Example of an Input-Output Table                                                                | 1  |
| 2     | Sector Aggregation Used in Input-Output Tables                                                  | 2  |
| 3     | Multi-Region Input-Output Table                                                                 | 13 |
| Bangl | adesh                                                                                           |    |
| 1.1.1 | Gross Value Added Multipliers                                                                   | 24 |
| 1.1.2 | Import Multipliers                                                                              | 25 |
| 1.1.3 | Output Multipliers                                                                              | 26 |
| 1.2.1 | Input-Output Backward Linkage                                                                   | 29 |
| 1.2.2 | Input-Output Forward Linkage                                                                    | 30 |
| 1.3.1 | Production Attributable to Domestic Linkages by Sector, 2010–2017                               |    |
| 1.3.2 | Production Attributable to Linkages with the Rest of the World by Sector, 2010–2017             | 35 |
| 1.3.3 | Net Intraregional Multipliers (M1), 2010–2017                                                   | 36 |
| 1.3.4 | Net Interregional Multipliers (M2), 2010–2017                                                   | 37 |
| 1.3.5 | Net Feedback Multipliers (M3), 2010–2017                                                        | 38 |
| 1.3.6 | Comparison of Exports in Gross and Value-Added Terms, 2010–2017                                 |    |
| 1.3.7 | Comparison of Revealed Comparative Advantage Measures in Gross and Value-Added Terms, 2010–2017 | 39 |
| Bhuta | un                                                                                              |    |
| 2.1.1 | Gross Value Added Multipliers                                                                   | 48 |
| 2.1.2 | Import Multipliers                                                                              |    |
| 2.1.3 | Output Multipliers                                                                              |    |
| 2.2.1 | Input-Output Backward Linkage                                                                   | _  |
| 2.2.2 | Input-Output Forward Linkage                                                                    |    |
| 2.3.1 | Production Attributable to Domestic Linkages by Sector, 2010–2017                               |    |
| 2.3.2 | Production Attributable to Linkages with the Rest of the World by Sector, 2010–2017             |    |
| 2.3.3 | Net Intraregional Multipliers (M1), 2010–2017                                                   |    |
| 2.3.4 | Net Interregional Multipliers (M2), 2010–2017                                                   |    |
| 2.3.5 | Net Feedback Multipliers (M3), 2010–2017                                                        |    |
| 2.3.6 | Comparison of Exports in Gross and Value-Added Terms, 2010–2017                                 |    |
| 2.3.7 | Comparison of Revealed Comparative Advantage Measures in Gross and Value-Added Terms, 2010–2017 | _  |
| India |                                                                                                 |    |
| 3.1.1 | Gross Value Added Multipliers                                                                   | 72 |
| 3.1.2 | Import Multipliers                                                                              |    |
| 3.1.3 | Output Multipliers                                                                              |    |
| 3.2.1 | Input-Output Backward Linkage                                                                   |    |