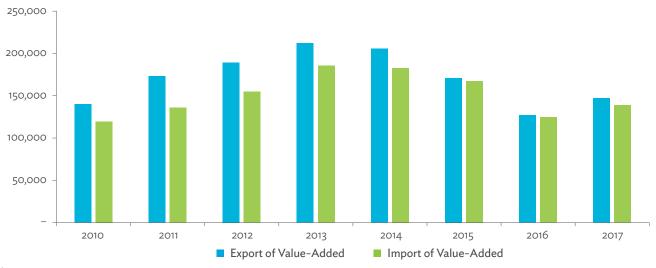

# TABLES, FIGURES, AND BOXES

| IARL  | .ES                                                                                             |    |
|-------|-------------------------------------------------------------------------------------------------|----|
| 1     | Example of an Input-Output Table                                                                | 1  |
| 2     | Sector Aggregation Used in Input-Output Tables                                                  | 2  |
| 3     | Multi-Region Input-Output Table                                                                 | 13 |
| Bangl | adesh                                                                                           |    |
| 1.1.1 | Gross Value Added Multipliers                                                                   | 24 |
| 1.1.2 | Import Multipliers                                                                              | 25 |
| 1.1.3 | Output Multipliers                                                                              | 26 |
| 1.2.1 | Input-Output Backward Linkage                                                                   | 29 |
| 1.2.2 | Input-Output Forward Linkage                                                                    | 30 |
| 1.3.1 | Production Attributable to Domestic Linkages by Sector, 2010–2017                               |    |
| 1.3.2 | Production Attributable to Linkages with the Rest of the World by Sector, 2010–2017             | 35 |
| 1.3.3 | Net Intraregional Multipliers (M1), 2010–2017                                                   | 36 |
| 1.3.4 | Net Interregional Multipliers (M2), 2010–2017                                                   | 37 |
| 1.3.5 | Net Feedback Multipliers (M3), 2010–2017                                                        | 38 |
| 1.3.6 | Comparison of Exports in Gross and Value-Added Terms, 2010–2017                                 |    |
| 1.3.7 | Comparison of Revealed Comparative Advantage Measures in Gross and Value-Added Terms, 2010–2017 | 39 |
| Bhuta | un                                                                                              |    |
| 2.1.1 | Gross Value Added Multipliers                                                                   | 48 |
| 2.1.2 | Import Multipliers                                                                              |    |
| 2.1.3 | Output Multipliers                                                                              |    |
| 2.2.1 | Input-Output Backward Linkage                                                                   | _  |
| 2.2.2 | Input-Output Forward Linkage                                                                    |    |
| 2.3.1 | Production Attributable to Domestic Linkages by Sector, 2010–2017                               |    |
| 2.3.2 | Production Attributable to Linkages with the Rest of the World by Sector, 2010–2017             |    |
| 2.3.3 | Net Intraregional Multipliers (M1), 2010–2017                                                   |    |
| 2.3.4 | Net Interregional Multipliers (M2), 2010–2017                                                   |    |
| 2.3.5 | Net Feedback Multipliers (M3), 2010–2017                                                        |    |
| 2.3.6 | Comparison of Exports in Gross and Value-Added Terms, 2010–2017                                 |    |
| 2.3.7 | Comparison of Revealed Comparative Advantage Measures in Gross and Value-Added Terms, 2010–2017 | _  |
| India |                                                                                                 |    |
| 3.1.1 | Gross Value Added Multipliers                                                                   | 72 |
| 3.1.2 | Import Multipliers                                                                              |    |
| 3.1.3 | Output Multipliers                                                                              |    |
| 3.2.1 | Input-Output Backward Linkage                                                                   |    |