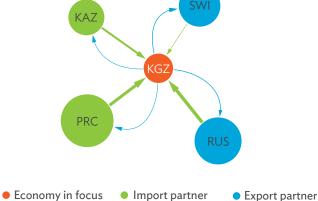

VAX\_G" refers to domestic value added ultimately absorbed abroad as defined in Wang, Wei, and Zhu (2013). Source: Asian Development Bank Multi-Regional Input-Output Database. 5.4

### GLOBAL VALUE CHAIN INDICATORS

### Kyrgyz Republic

Figure 5.4.1a: Trade in Value-Added Flow with Top Trading Partners, 2010



KAZ = Kazakhstan, KGZ = Kyrgyz Republic, PRC = People's Republic of China, SWI = Switzerland, RUS = Russian Federation.

Economy in focus

Note: The circle size is scaled in terms of gross domestic product; the arrow width is scaled according to the volume of trade in value-added.

Import partner

Source: Asian Development Bank Multi-Regional Input-Output Database.

Click here for figure data

Export partner

Figure 5.4.1b: Trade in Value-Added Flow with Top Trading Partners, 2017



KAZ = Kazakhstan, KGZ = Kyrgyz Republic, PRC = People's Republic of China, SWI = Switzerland, RUS = Russian Federation.

Note: The circle size is scaled in terms of gross domestic product; the arrow width is scaled according to the volume of trade in value-added.

Source: Asian Development Bank Multi-Regional Input-Output Database.

Click here for figure data

Figure 5.4.2: Trade in Value-Added by Industry, 2017 (\$ million)



\$ = United States dollar, ICT = information and communication technology. Source: Asian Development Bank Multi-Regional Input-Output Database.

Figure 5.4.3: Trade in Value-Added, 2010–2017 (\$ million)



\$ = United States dollar.

 $Source: A sian\ Development\ Bank\ Multi-Regional\ Input-Output\ Database.$ 

Click here for figure data

Figure 5.4.4: Trends in