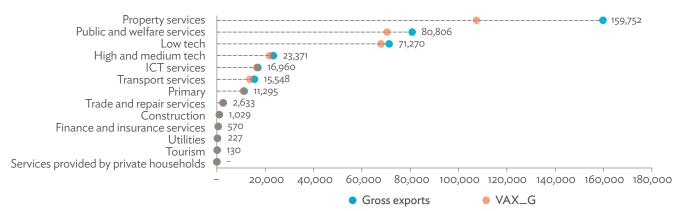

nt Bank Multi-Regional Input-Output Database.

Click here for figure data

Figure 3.3.11: Total Foreign-Traded Output, 2010–2017 (\$ million)



\$ = United States dollar. Source: Asian Development Bank Multi-Regional Input-Output Database.

Figure 3.3.12: Decomposition of Total Production Attributable to Domestic and Interregional Demand, 2010–2017 (\$ million)



<sup>\$ =</sup> United States dollar.

Source: Asian Development Bank Multi-Regional Input-Output Database..

Click here for figure data

Figure 3.3.13: Growth Rates of Production Components Based on Two-Region Input-Output Table, 2010–2017 (%)



Source: Asian Development Bank Multi-Regional Input-Output Database.

Click here for figure data

Figure 3.3.14: Gross Exports versus Value-Added Exports by Sector, 2017 (\$ million)



\$ = United States dollar, ICT = information and communication technology.

Note: "VAX\_G" refers to domestic value added ultimately absorbed abroad as defined in Wang, Wei, and Zhu (2013).

Source: Asian Development Bank Multi-Regional Input-Output Database.

Figure 3.3.15: Comparison of Traditional and New Revealed Comparative Advantage by Sector, 2017



ICT = information and communication technology.

Note: "VAX\_G" refers to domestic value added ultimately absorbed abroad as defined in Wang, Wei, and Zhu (2013).

Source: Asian Development Bank Multi-Regional Input-Output Database.

Click here for figure data

Table 3.3.1: Production Attributable to Domestic Linkages by Sector, 2010–2017 (\$ million)

| Sectors              | 2010    | 2011    | 2012    | 2013          | 2014