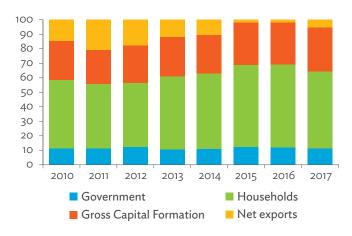

EW OF PRODUCTION AND DEMAND STRUCTURES

### Kazakhstan

Figure 4.1.1a: Gross Domestic Product Scaled to 2010 Levels in Comparison with the Rest of the World, 2010–2017 (%)



Source: Asian Development Bank Multi-Regional Input-Output Database.

Click here for figure data

Figure 4.1.1b: Gross Domestic Product Share by 5-Sector Aggregation, 2017 (%)



Source: Asian Development Bank Multi-Regional Input-Output Database.

Click here for figure data

Figure 4.1.2a: Gross Domestic Product Trend by Final Consumption Expenditure Components, 2010–2017 (\$ million)



\$ = United States dollar.
Source: Asian Development Bank Multi-Regional Input-Output Database.

Click here for figure data

Figure 4.1.2b: Share of Consumption Expenditure by Final Consumption Expenditure Components, 2010–2017 (%)



Source: Asian Development Bank Multi-Regional Input-Output Database.

Figure 4.1.2c: Final Consumption Expenditure Total Trend and Shares by 5-Sector Aggregation, **2010–2017** (% and \$ million)



\$ = United States dollar. Source: Asian Development Bank Multi-Regional Input-Output Database.

Click here for figure data

Figure 4.1.3b: Shares by 5-Sector Aggregation **Attributed to Foreign and Domestic Final Demand, 2010 and 2017 (%)** 



FD=final demand. Source: Asian Development Bank Multi-Regional Input-Output Database.

Figure 4.1.3a: Gross Total Output Trend and Shares by 5-Sector Aggregation, **2010–2017** (% and \$ million)



\$ = United States dollar.

Source: Asian Development Bank Multi-Regional Input-Output Database.

Click here for figure data

Figure 4.1.3c: Gross Output