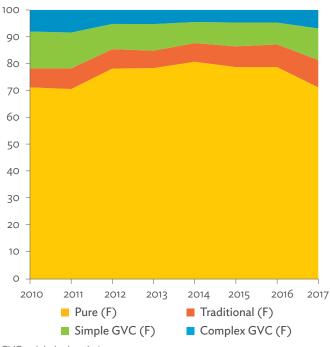

s scaled in terms of gross domestic product; the arrow width is scaled according to the volume of trade in value-added.

Source: Asian Development Bank Multi-Regional Input-Output Database.

Click here for figure data

Figure 5.4.2: Trade in Value-Added by Industry, 2017 (\$ million)



\$ = United States dollar, ICT = information and communication technology. Source: Asian Development Bank Multi-Regional Input-Output Database.

Figure 5.4.3: Trade in Value-Added, 2010–2017 (\$ million)



\$ = United States dollar.

 $Source: A sian\ Development\ Bank\ Multi-Regional\ Input-Output\ Database.$ 

Click here for figure data

Figure 5.4.4: Trends in Production Activities as a Share of Gross Domestic Product, by Type of Value-Added Creation Activities Based on Forward Linkages, 2010-2017 (%)



GVC = global value chain.

Source: Asian Development Bank Multi-Regional Input-Output Database.

Click here for figure data

Figure 5.4.5: Structural Changes from 2010 to 2017 in Different Types of Value-Added Creation Activities Based on Forward Linkages (%)



GVC = global value chain.

Note: Share in 2017 minus share in 2010, in percentage points. Source: Asian Development Bank Multi-Regional Input-Output Database.

Figure 5.4.6: Simple Global Value Chain Production Activities as a Share of Total Global Value Chain Production Activities Based on Forward Linkages, 2010–2017 (%)



GVC = global value chain.

Source: Asian Development Bank Multi-Regional Input-Output Database.

Click here for figure data

Figure 5.4.8: Structural Changes from 2010 to 2017 in Different Types of Value-Adde