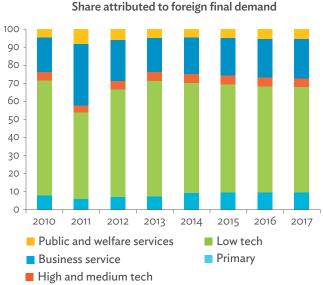

# TABLES, FIGURES, AND BOXES

| IARL  | .ES                                                                                             |    |
|-------|-------------------------------------------------------------------------------------------------|----|
| 1     | Example of an Input-Output Table                                                                | 1  |
| 2     | Sector Aggregation Used in Input-Output Tables                                                  | 2  |
| 3     | Multi-Region Input-Output Table                                                                 | 13 |
| Bangl | adesh                                                                                           |    |
| 1.1.1 | Gross Value Added Multipliers                                                                   | 24 |
| 1.1.2 | Import Multipliers                                                                              | 25 |
| 1.1.3 | Output Multipliers                                                                              | 26 |
| 1.2.1 | Input-Output Backward Linkage                                                                   | 29 |
| 1.2.2 | Input-Output Forward Linkage                                                                    | 30 |
| 1.3.1 | Production Attributable to Domestic Linkages by Sector, 2010–2017                               |    |
| 1.3.2 | Production Attributable to Linkages with the Rest of the World by Sector, 2010–2017             | 35 |
| 1.3.3 | Net Intraregional Multipliers (M1), 2010–2017                                                   | 36 |
| 1.3.4 | Net Interregional Multipliers (M2), 2010–2017                                                   | 37 |
| 1.3.5 | Net Feedback Multipliers (M3), 2010–2017                                                        | 38 |
| 1.3.6 | Comparison of Exports in Gross and Value-Added Terms, 2010–2017                                 |    |
| 1.3.7 | Comparison of Revealed Comparative Advantage Measures in Gross and Value-Added Terms, 2010–2017 | 39 |
| Bhuta | un                                                                                              |    |
| 2.1.1 | Gross Value Added Multipliers                                                                   | 48 |
| 2.1.2 | Import Multipliers                                                                              |    |
| 2.1.3 | Output Multipliers                                                                              |    |
| 2.2.1 | Input-Output Backward Linkage                                                                   | _  |
| 2.2.2 | Input-Output Forward Linkage                                                                    |    |
| 2.3.1 | Production Attributable to Domestic Linkages by Sector, 2010–2017                               |    |
| 2.3.2 | Production Attributable to Linkages with the Rest of the World by Sector, 2010–2017             |    |
| 2.3.3 | Net Intraregional Multipliers (M1), 2010–2017                                                   |    |
| 2.3.4 | Net Interregional Multipliers (M2), 2010–2017                                                   |    |
| 2.3.5 | Net Feedback Multipliers (M3), 2010–2017                                                        |    |
| 2.3.6 | Comparison of Exports in Gross and Value-Added Terms, 2010–2017                                 |    |
| 2.3.7 | Comparison of Revealed Comparative Advantage Measures in Gross and Value-Added Terms, 2010–2017 | _  |
| India |                                                                                                 |    |
| 3.1.1 | Gross Value Added Multipliers                                                                   | 72 |
| 3.1.2 | Import Multipliers                                                                              |    |
| 3.1.3 | Output Multipliers                                                                              |    |
| 3.2.1 | Input-Output Backward Linkage                                                                   |    |