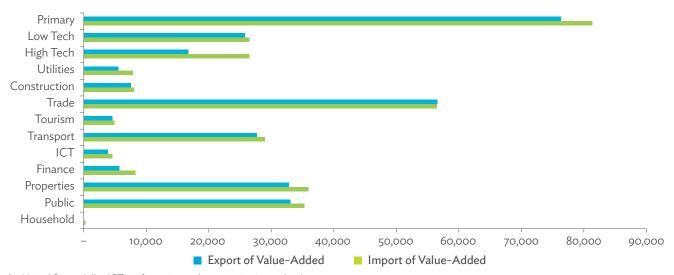

# TABLES, FIGURES, AND BOXES

| IARL  | .ES                                                                                             |    |
|-------|-------------------------------------------------------------------------------------------------|----|
| 1     | Example of an Input-Output Table                                                                | 1  |
| 2     | Sector Aggregation Used in Input-Output Tables                                                  | 2  |
| 3     | Multi-Region Input-Output Table                                                                 | 13 |
| Bangl | adesh                                                                                           |    |
| 1.1.1 | Gross Value Added Multipliers                                                                   | 24 |
| 1.1.2 | Import Multipliers                                                                              | 25 |
| 1.1.3 | Output Multipliers                                                                              | 26 |
| 1.2.1 | Input-Output Backward Linkage                                                                   | 29 |
| 1.2.2 | Input-Output Forward Linkage                                                                    | 30 |
| 1.3.1 | Production Attributable to Domestic Linkages by Sector, 2010–2017                               |    |
| 1.3.2 | Production Attributable to Linkages with the Rest of the World by Sector, 2010–2017             | 35 |
| 1.3.3 | Net Intraregional Multipliers (M1), 2010–2017                                                   | 36 |
| 1.3.4 | Net Interregional Multipliers (M2), 2010–2017                                                   | 37 |
| 1.3.5 | Net Feedback Multipliers (M3), 2010–2017                                                        | 38 |
| 1.3.6 | Comparison of Exports in Gross and Value-Added Terms, 2010–2017                                 |    |
| 1.3.7 | Comparison of Revealed Comparative Advantage Measures in Gross and Value-Added Terms, 2010–2017 | 39 |
| Bhuta | un                                                                                              |    |
| 2.1.1 | Gross Value Added Multipliers                                                                   | 48 |
| 2.1.2 | Import Multipliers                                                                              |    |
| 2.1.3 | Output Multipliers                                                                              |    |
| 2.2.1 | Input-Output Backward Linkage                                                                   | _  |
| 2.2.2 | Input-Output Forward Linkage                                                                    |    |
| 2.3.1 | Production Attributable to Domestic Linkages by Sector, 2010–2017                               |    |
| 2.3.2 | Production Attributable to Linkages with the Rest of the World by Sector, 2010–2017             |    |
| 2.3.3 | Net Intraregional Multipliers (M1), 2010–2017                                                   |    |
| 2.3.4 | Net Interregional Multipliers (M2), 2010–2017                                                   |    |
| 2.3.5 | Net Feedback Multipliers (M3), 2010–2017                                                        |    |
| 2.3.6 | Comparison of Exports in Gross and Value-Added Terms, 2010–2017                                 |    |
| 2.3.7 | Comparison of Revealed Comparative Advantage Measures in Gross and Value-Added Terms, 2010–2017 | _  |
| India |                                                                                                 |    |
| 3.1.1 | Gross Value Added Multipliers                                                                   | 72 |
| 3.1.2 | Import Multipliers                                                                              |    |
| 3.1.3 | Output Multipliers                                                                              |    |
| 3.2.1 | Input-Output Backward Linkage                                                                   |    |