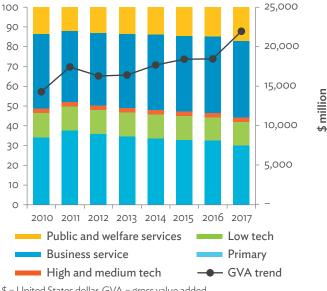

# TABLES, FIGURES, AND BOXES

| IARL  | .ES                                                                                             |    |
|-------|-------------------------------------------------------------------------------------------------|----|
| 1     | Example of an Input-Output Table                                                                | 1  |
| 2     | Sector Aggregation Used in Input-Output Tables                                                  | 2  |
| 3     | Multi-Region Input-Output Table                                                                 | 13 |
| Bangl | adesh                                                                                           |    |
| 1.1.1 | Gross Value Added Multipliers                                                                   | 24 |
| 1.1.2 | Import Multipliers                                                                              | 25 |
| 1.1.3 | Output Multipliers                                                                              | 26 |
| 1.2.1 | Input-Output Backward Linkage                                                                   | 29 |
| 1.2.2 | Input-Output Forward Linkage                                                                    | 30 |
| 1.3.1 | Production Attributable to Domestic Linkages by Sector, 2010–2017                               |    |
| 1.3.2 | Production Attributable to Linkages with the Rest of the World by Sector, 2010–2017             | 35 |
| 1.3.3 | Net Intraregional Multipliers (M1), 2010–2017                                                   | 36 |
| 1.3.4 | Net Interregional Multipliers (M2), 2010–2017                                                   | 37 |
| 1.3.5 | Net Feedback Multipliers (M3), 2010–2017                                                        | 38 |
| 1.3.6 | Comparison of Exports in Gross and Value-Added Terms, 2010–2017                                 |    |
| 1.3.7 | Comparison of Revealed Comparative Advantage Measures in Gross and Value-Added Terms, 2010–2017 | 39 |
| Bhuta | un                                                                                              |    |
| 2.1.1 | Gross Value Added Multipliers                                                                   | 48 |
| 2.1.2 | Import Multipliers                                                                              |    |
| 2.1.3 | Output Multipliers                                                                              |    |
| 2.2.1 | Input-Output Backward Linkage                                                                   | _  |
| 2.2.2 | Input-Output Forward Linkage                                                                    |    |
| 2.3.1 | Production Attributable to Domestic Linkages by Sector, 2010–2017                               |    |
| 2.3.2 | Production Attributable to Linkages with the Rest of the World by Sector, 2010–2017             |    |
| 2.3.3 | Net Intraregional Multipliers (M1), 2010–2017                                                   |    |
| 2.3.4 | Net Interregional Multipliers (M2), 2010–2017                                                   |    |
| 2.3.5 | Net Feedback Multipliers (M3), 2010–2017                                                        |    |
| 2.3.6 | Comparison of Exports in Gross and Value-Added Terms, 2010–2017                                 |    |
| 2.3.7 | Comparison of Revealed Comparative Advantage Measures in Gross and Value-Added Terms, 2010–2017 | _  |
| India |                                                                                                 |    |
| 3.1.1 | Gross Value Added Multipliers                                                                   | 72 |
| 3.1.2 | Import Multipliers                                                                              |    |
| 3.1.3 | Output Multipliers                                                                              |    |
| 3.2.1 | Input-Output Backward Linkage                                                                   |    |