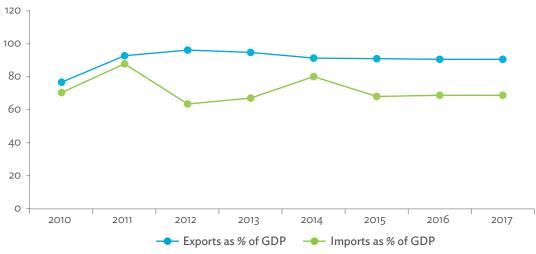

|
| Other community, social, and personal services                | 0.715             | 0.914 | 0.942 | 0.816 | 0.783 | 0.698 | 0.668 | 0.670              |
| Private households with employed persons                      | 0.617             | 0.584 | 0.565 | 0.593 | 0.640 | 0.602 | 0.610 | 0.610              |
|                                                               | lowest<br>linkage |       |       |       |       |       |       | highest<br>Iinkage |

M&Eq = machinery and equipment, nec = not elsewhere classified. Note: Values are normalized values.

Source: Asian Development Bank Multi-Regional Input-Output Database.

# INTERNATIONAL TRADE AND PRODUCTION LINKAGES

#### Maldives

Figure 6.3.1: Exports and Imports as a Share of Gross Domestic Product, 2010–2017 (%)



GDP = gross domestic product. Source: Asian Development Bank Multi-Regional Input-Output Database.

Click here for figure data

Figure 6.3.2: Total Foreign Trade by Sector, 2017 (\$ million)



\$ = United States dollar, ICT =information and communication technology. Source: Asian Development Bank Multi-Regional Input-Output Database.

Figure 6.3.3: Trend of Export Activity by End-Use Category, 2010–2017 (\$ million)



\$ = United States dollar.

Source: Asian Development Bank Multi-Regional Input-Output Database.

Click here for figure data

Figure 6.3.6: Trend of Import Activity by End-Use Category, 2010–2017 (\$ million)



\$ = United States dollar.

Source: Asian Development Bank Multi-Regional Input-Output Database.

Click here for figure data

Figure 6.3.4: Shares of Sectors to T