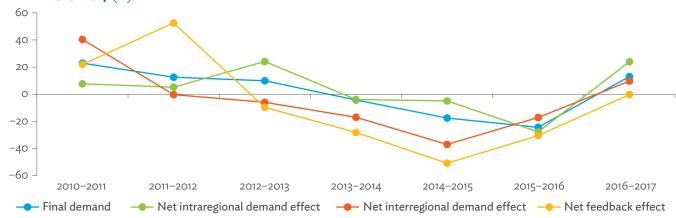

# TABLES, FIGURES, AND BOXES

| IARL  | .ES                                                                                             |    |
|-------|-------------------------------------------------------------------------------------------------|----|
| 1     | Example of an Input-Output Table                                                                | 1  |
| 2     | Sector Aggregation Used in Input-Output Tables                                                  | 2  |
| 3     | Multi-Region Input-Output Table                                                                 | 13 |
| Bangl | adesh                                                                                           |    |
| 1.1.1 | Gross Value Added Multipliers                                                                   | 24 |
| 1.1.2 | Import Multipliers                                                                              | 25 |
| 1.1.3 | Output Multipliers                                                                              | 26 |
| 1.2.1 | Input-Output Backward Linkage                                                                   | 29 |
| 1.2.2 | Input-Output Forward Linkage                                                                    | 30 |
| 1.3.1 | Production Attributable to Domestic Linkages by Sector, 2010–2017                               |    |
| 1.3.2 | Production Attributable to Linkages with the Rest of the World by Sector, 2010–2017             | 35 |
| 1.3.3 | Net Intraregional Multipliers (M1), 2010–2017                                                   | 36 |
| 1.3.4 | Net Interregional Multipliers (M2), 2010–2017                                                   | 37 |
| 1.3.5 | Net Feedback Multipliers (M3), 2010–2017                                                        | 38 |
| 1.3.6 | Comparison of Exports in Gross and Value-Added Terms, 2010–2017                                 |    |
| 1.3.7 | Comparison of Revealed Comparative Advantage Measures in Gross and Value-Added Terms, 2010–2017 | 39 |
| Bhuta | un                                                                                              |    |
| 2.1.1 | Gross Value Added Multipliers                                                                   | 48 |
| 2.1.2 | Import Multipliers                                                                              |    |
| 2.1.3 | Output Multipliers                                                                              |    |
| 2.2.1 | Input-Output Backward Linkage                                                                   | _  |
| 2.2.2 | Input-Output Forward Linkage                                                                    |    |
| 2.3.1 | Production Attributable to Domestic Linkages by Sector, 2010–2017                               |    |
| 2.3.2 | Production Attributable to Linkages with the Rest of the World by Sector, 2010–2017             |    |
| 2.3.3 | Net Intraregional Multipliers (M1), 2010–2017                                                   |    |
| 2.3.4 | Net Interregional Multipliers (M2), 2010–2017                                                   |    |
| 2.3.5 | Net Feedback Multipliers (M3), 2010–2017                                                        |    |
| 2.3.6 | Comparison of Exports in Gross and Value-Added Terms, 2010–2017                                 |    |
| 2.3.7 | Comparison of Revealed Comparative Advantage Measures in Gross and Value-Added Terms, 2010–2017 | _  |
| India |                                                                                                 |    |
| 3.1.1 | Gross Value Added Multipliers                                                                   | 72 |
| 3.1.2 | Import Multipliers                                                                              |    |
| 3.1.3 | Output Multipliers                                                                              |    |
| 3.2.1 | Input-Output Backward Linkage                                                                   |    |