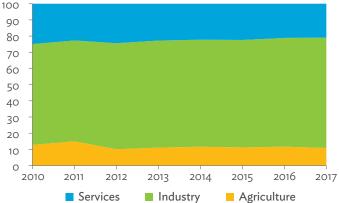

# TABLES, FIGURES, AND BOXES

| IARL  | .ES                                                                                             |    |
|-------|-------------------------------------------------------------------------------------------------|----|
| 1     | Example of an Input-Output Table                                                                | 1  |
| 2     | Sector Aggregation Used in Input-Output Tables                                                  | 2  |
| 3     | Multi-Region Input-Output Table                                                                 | 13 |
| Bangl | adesh                                                                                           |    |
| 1.1.1 | Gross Value Added Multipliers                                                                   | 24 |
| 1.1.2 | Import Multipliers                                                                              | 25 |
| 1.1.3 | Output Multipliers                                                                              | 26 |
| 1.2.1 | Input-Output Backward Linkage                                                                   | 29 |
| 1.2.2 | Input-Output Forward Linkage                                                                    | 30 |
| 1.3.1 | Production Attributable to Domestic Linkages by Sector, 2010–2017                               |    |
| 1.3.2 | Production Attributable to Linkages with the Rest of the World by Sector, 2010–2017             | 35 |
| 1.3.3 | Net Intraregional Multipliers (M1), 2010–2017                                                   | 36 |
| 1.3.4 | Net Interregional Multipliers (M2), 2010–2017                                                   | 37 |
| 1.3.5 | Net Feedback Multipliers (M3), 2010–2017                                                        | 38 |
| 1.3.6 | Comparison of Exports in Gross and Value-Added Terms, 2010–2017                                 |    |
| 1.3.7 | Comparison of Revealed Comparative Advantage Measures in Gross and Value-Added Terms, 2010–2017 | 39 |
| Bhuta | un                                                                                              |    |
| 2.1.1 | Gross Value Added Multipliers                                                                   | 48 |
| 2.1.2 | Import Multipliers                                                                              |    |
| 2.1.3 | Output Multipliers                                                                              |    |
| 2.2.1 | Input-Output Backward Linkage                                                                   | _  |
| 2.2.2 | Input-Output Forward Linkage                                                                    |    |
| 2.3.1 | Production Attributable to Domestic Linkages by Sector, 2010–2017                               |    |
| 2.3.2 | Production Attributable to Linkages with the Rest of the World by Sector, 2010–2017             |    |
| 2.3.3 | Net Intraregional Multipliers (M1), 2010–2017                                                   |    |
| 2.3.4 | Net Interregional Multipliers (M2), 2010–2017                                                   |    |
| 2.3.5 | Net Feedback Multipliers (M3), 2010–2017                                                        |    |
| 2.3.6 | Comparison of Exports in Gross and Value-Added Terms, 2010–2017                                 |    |
| 2.3.7 | Comparison of Revealed Comparative Advantage Measures in Gross and Value-Added Terms, 2010–2017 | _  |
| India |                                                                                                 |    |
| 3.1.1 | Gross Value Added Multipliers                                                                   | 72 |
| 3.1.2 | Import Multipliers                                                                              |    |
| 3.1.3 | Output Multipliers                                                                              |    |
| 3.2.1 | Input-Output Backward Linkage                                                                   |    |