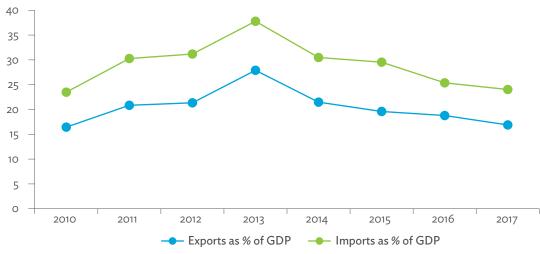

|
| Other community, social, and personal services                | 0.890             | 1.057 | 1.039 | 0.897 | 0.886 | 0.881 | 0.891 | 0.893              |
| Private households with employed persons                      | 0.890             | 0.899 | 0.886 | 0.892 | 0.610 | 0.606 | 0.595 | 0.592              |
|                                                               | lowest<br>linkage |       |       |       |       |       |       | highest<br>linkage |

M&Eq = machinery and equipment, nec = not elsewhere classified. Note: Values are normalized values.

Source: Asian Development Bank Multi-Regional Input-Output Database.

# INTERNATIONAL TRADE AND PRODUCTION LINKAGES

## Bangladesh

Figure 1.3.1: Exports and Imports as a Share of Gross Domestic Product, 2010–2017 (%)



GDP = gross domestic product. Source: Asian Development Bank Multi-Regional Input-Output Database.

Click here for figure data

Figure 1.3.2: Total Foreign Trade by Sector, 2017 (\$ million)



\$ = United States dollar, ICT =information and communication technology. Source: Asian Development Bank Multi-Regional Input-Output Database.

Figure 1.3.3: Trend of Export Activity by End-Use Category, 2010–2017 (\$ million)



\$ = United States dollar.

Source: Asian Development Bank Multi-Regional Input-Output Database.

Click here for figure data

Figure 1.3.4: Shares of Sectors to Total Intermediate Exports, 2010-2017 (%)



Source: Asian Development Bank Multi-Regional Input-Output Database.

Click here for figure data

Figure 1.3.5: Shares of Sectors to Total Final Exports, 2010–2017 (%)