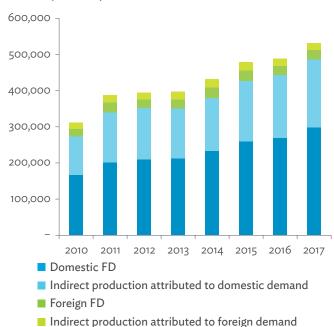

# TABLES, FIGURES, AND BOXES

| IARL  | .ES                                                                                             |    |
|-------|-------------------------------------------------------------------------------------------------|----|
| 1     | Example of an Input-Output Table                                                                | 1  |
| 2     | Sector Aggregation Used in Input-Output Tables                                                  | 2  |
| 3     | Multi-Region Input-Output Table                                                                 | 13 |
| Bangl | adesh                                                                                           |    |
| 1.1.1 | Gross Value Added Multipliers                                                                   | 24 |
| 1.1.2 | Import Multipliers                                                                              | 25 |
| 1.1.3 | Output Multipliers                                                                              | 26 |
| 1.2.1 | Input-Output Backward Linkage                                                                   | 29 |
| 1.2.2 | Input-Output Forward Linkage                                                                    | 30 |
| 1.3.1 | Production Attributable to Domestic Linkages by Sector, 2010–2017                               |    |
| 1.3.2 | Production Attributable to Linkages with the Rest of the World by Sector, 2010–2017             | 35 |
| 1.3.3 | Net Intraregional Multipliers (M1), 2010–2017                                                   | 36 |
| 1.3.4 | Net Interregional Multipliers (M2), 2010–2017                                                   | 37 |
| 1.3.5 | Net Feedback Multipliers (M3), 2010–2017                                                        | 38 |
| 1.3.6 | Comparison of Exports in Gross and Value-Added Terms, 2010–2017                                 |    |
| 1.3.7 | Comparison of Revealed Comparative Advantage Measures in Gross and Value-Added Terms, 2010–2017 | 39 |
| Bhuta | un                                                                                              |    |
| 2.1.1 | Gross Value Added Multipliers                                                                   | 48 |
| 2.1.2 | Import Multipliers                                                                              |    |
| 2.1.3 | Output Multipliers                                                                              |    |
| 2.2.1 | Input-Output Backward Linkage                                                                   | _  |
| 2.2.2 | Input-Output Forward Linkage                                                                    |    |
| 2.3.1 | Production Attributable to Domestic Linkages by Sector, 2010–2017                               |    |
| 2.3.2 | Production Attributable to Linkages with the Rest of the World by Sector, 2010–2017             |    |
| 2.3.3 | Net Intraregional Multipliers (M1), 2010–2017                                                   |    |
| 2.3.4 | Net Interregional Multipliers (M2), 2010–2017                                                   |    |
| 2.3.5 | Net Feedback Multipliers (M3), 2010–2017                                                        |    |
| 2.3.6 | Comparison of Exports in Gross and Value-Added Terms, 2010–2017                                 |    |
| 2.3.7 | Comparison of Revealed Comparative Advantage Measures in Gross and Value-Added Terms, 2010–2017 | _  |
| India |                                                                                                 |    |
| 3.1.1 | Gross Value Added Multipliers                                                                   | 72 |
| 3.1.2 | Import Multipliers                                                                              |    |
| 3.1.3 | Output Multipliers                                                                              |    |
| 3.2.1 | Input-Output Backward Linkage                                                                   |    |