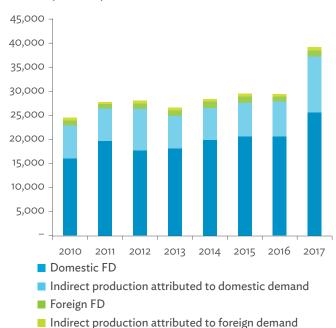

# TABLES, FIGURES, AND BOXES

| IARL  | .ES                                                                                             |    |
|-------|-------------------------------------------------------------------------------------------------|----|
| 1     | Example of an Input-Output Table                                                                | 1  |
| 2     | Sector Aggregation Used in Input-Output Tables                                                  | 2  |
| 3     | Multi-Region Input-Output Table                                                                 | 13 |
| Bangl | adesh                                                                                           |    |
| 1.1.1 | Gross Value Added Multipliers                                                                   | 24 |
| 1.1.2 | Import Multipliers                                                                              | 25 |
| 1.1.3 | Output Multipliers                                                                              | 26 |
| 1.2.1 | Input-Output Backward Linkage                                                                   | 29 |
| 1.2.2 | Input-Output Forward Linkage                                                                    | 30 |
| 1.3.1 | Production Attributable to Domestic Linkages by Sector, 2010–2017                               |    |
| 1.3.2 | Production Attributable to Linkages with the Rest of the World by Sector, 2010–2017             | 35 |
| 1.3.3 | Net Intraregional Multipliers (M1), 2010–2017                                                   | 36 |
| 1.3.4 | Net Interregional Multipliers (M2), 2010–2017                                                   | 37 |
| 1.3.5 | Net Feedback Multipliers (M3), 2010–2017                                                        | 38 |
| 1.3.6 | Comparison of Exports in Gross and Value-Added Terms, 2010–2017                                 |    |
| 1.3.7 | Comparison of Revealed Comparative Advantage Measures in Gross and Value-Added Terms, 2010–2017 | 39 |
| Bhuta | un                                                                                              |    |
| 2.1.1 | Gross Value Added Multipliers                                                                   | 48 |
| 2.1.2 | Import Multipliers                                                                              |    |
| 2.1.3 | Output Multipliers                                                                              |    |
| 2.2.1 | Input-Output Backward Linkage                                                                   | _  |
| 2.2.2 | Input-Output Forward Linkage                                                                    |    |
| 2.3.1 | Production Attributable to Domestic Linkages by Sector, 2010–2017                               |    |
| 2.3.2 | Production Attributable to Linkages with the Rest of the World by Sector, 2010–2017             |    |
| 2.3.3 | Net Intraregional Multipliers (M1), 2010–2017                                                   |    |
| 2.3.4 | Net Interregional Multipliers (M2), 2010–2017                                                   |    |
| 2.3.5 | Net Feedback Multipliers (M3), 2010–2017                                                        |    |
| 2.3.6 | Comparison of Exports in Gross and Value-Added Terms, 2010–2017                                 |    |
| 2.3.7 | Comparison of Revealed Comparative Advantage Measures in Gross and Value-Added Terms, 2010–2017 | _  |
| India |                                                                                                 |    |
| 3.1.1 | Gross Value Added Multipliers                                                                   | 72 |
| 3.1.2 | Import Multipliers                                                                              |    |
| 3.1.3 | Output Multipliers                                                                              |    |
| 3.2.1 | Input-Output Backward Linkage                                                                   |    |