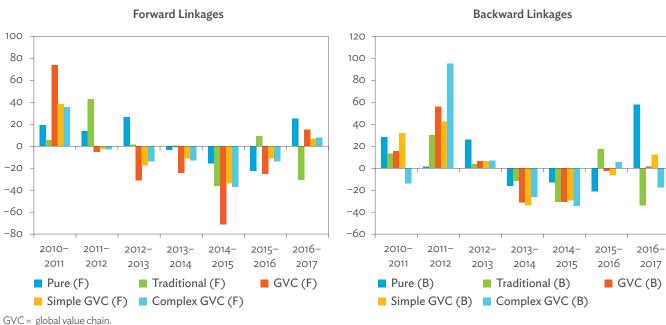

# TABLES, FIGURES, AND BOXES

| IARL  | .ES                                                                                             |    |
|-------|-------------------------------------------------------------------------------------------------|----|
| 1     | Example of an Input-Output Table                                                                | 1  |
| 2     | Sector Aggregation Used in Input-Output Tables                                                  | 2  |
| 3     | Multi-Region Input-Output Table                                                                 | 13 |
| Bangl | adesh                                                                                           |    |
| 1.1.1 | Gross Value Added Multipliers                                                                   | 24 |
| 1.1.2 | Import Multipliers                                                                              | 25 |
| 1.1.3 | Output Multipliers                                                                              | 26 |
| 1.2.1 | Input-Output Backward Linkage                                                                   | 29 |
| 1.2.2 | Input-Output Forward Linkage                                                                    | 30 |
| 1.3.1 | Production Attributable to Domestic Linkages by Sector, 2010–2017                               |    |
| 1.3.2 | Production Attributable to Linkages with the Rest of the World by Sector, 2010–2017             | 35 |
| 1.3.3 | Net Intraregional Multipliers (M1), 2010–2017                                                   | 36 |
| 1.3.4 | Net Interregional Multipliers (M2), 2010–2017                                                   | 37 |
| 1.3.5 | Net Feedback Multipliers (M3), 2010–2017                                                        | 38 |
| 1.3.6 | Comparison of Exports in Gross and Value-Added Terms, 2010–2017                                 |    |
| 1.3.7 | Comparison of Revealed Comparative Advantage Measures in Gross and Value-Added Terms, 2010–2017 | 39 |
| Bhuta | un                                                                                              |    |
| 2.1.1 | Gross Value Added Multipliers                                                                   | 48 |
| 2.1.2 | Import Multipliers                                                                              |    |
| 2.1.3 | Output Multipliers                                                                              |    |
| 2.2.1 | Input-Output Backward Linkage                                                                   | _  |
| 2.2.2 | Input-Output Forward Linkage                                                                    |    |
| 2.3.1 | Production Attributable to Domestic Linkages by Sector, 2010–2017                               |    |
| 2.3.2 | Production Attributable to Linkages with the Rest of the World by Sector, 2010–2017             |    |
| 2.3.3 | Net Intraregional Multipliers (M1), 2010–2017                                                   |    |
| 2.3.4 | Net Interregional Multipliers (M2), 2010–2017                                                   |    |
| 2.3.5 | Net Feedback Multipliers (M3), 2010–2017                                                        |    |
| 2.3.6 | Comparison of Exports in Gross and Value-Added Terms, 2010–2017                                 |    |
| 2.3.7 | Comparison of Revealed Comparative Advantage Measures in Gross and Value-Added Terms, 2010–2017 | _  |
| India |                                                                                                 |    |
| 3.1.1 | Gross Value Added Multipliers                                                                   | 72 |
| 3.1.2 | Import Multipliers                                                                              |    |
| 3.1.3 | Output Multipliers                                                                              |    |
| 3.2.1 | Input-Output Backward Linkage                                                                   |    |