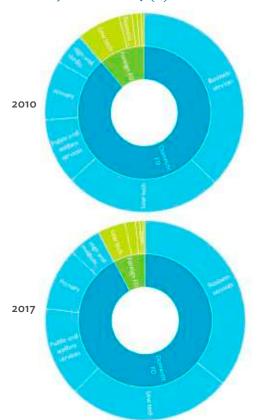

# **CONTENTS**

| Foreword                                                          | xx                                                                                                              |
|-------------------------------------------------------------------|-----------------------------------------------------------------------------------------------------------------|
| Acknowledgments                                                   |                                                                                                                 |
| Abbreviations                                                     |                                                                                                                 |
|                                                                   |                                                                                                                 |
| Technical Note                                                    |                                                                                                                 |
| Part 1: Overview of Production and Demand Structures              |                                                                                                                 |
| Part 2: Domestic Interindustry Linkages                           | 5                                                                                                               |
| Part 3: International Trade and Production Linkages               | 8                                                                                                               |
| Part 4: Global Value Chain Indicators                             | 12                                                                                                              |
|                                                                   |                                                                                                                 |
| Bangladesh                                                        |                                                                                                                 |
| Bhutan                                                            |                                                                                                                 |
| India                                                             |                                                                                                                 |
| Kazakhstan                                                        | The second se |
| Kyrgyz Republic                                                   |                                                                                                                 |
| Maldives                                                          |                                                                                                                 |
| Nepal                                                             |                                                                                                                 |
| Pakistan                                                          |                                                                                                                 |
| Pakistan                                                          |                                                                                                                 |
| Sri Lanka                                                         | 212                                                                                                             |
| Appendix 1: Input–Output Tables for 2010 and 2017—Bangladesh      | 227                                                                                                             |
| Appendix 1: Input-Output Tables for 2010 and 2017—Bangladesh      |                                                                                                                 |
| Appendix 2: Input-Output Tables for 2010 and 2017—Brittan         | _                                                                                                               |
| Appendix 4: Input-Output Tables for 2010 and 2017—India           |                                                                                                                 |
|                                                                   |                                                                                                                 |
| Appendix 5: Input-Output Tables for 2010 and 2017—Kyrgyz Republic | _                                                                                                               |
| Appendix 6: Input-Output Tables for 2010 and 2017—Maldives        |                                                                                                                 |
| Appendix 7: Input-Output Tables for 2010 and 2017—Nepal           |                                                                                                                 |
| Appendix 8: Input-Output Tables for 2010 and 2017—Pakistan        |                                                                                                                 |
| Appendix 9: Input–Output Tables for 2010 and 2017—Sri Lanka       | 405                                                                                                             |