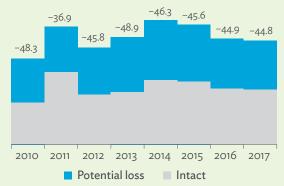

# TABLES, FIGURES, AND BOXES

| IARL  | .ES                                                                                             |    |
|-------|-------------------------------------------------------------------------------------------------|----|
| 1     | Example of an Input-Output Table                                                                | 1  |
| 2     | Sector Aggregation Used in Input-Output Tables                                                  | 2  |
| 3     | Multi-Region Input-Output Table                                                                 | 13 |
| Bangl | adesh                                                                                           |    |
| 1.1.1 | Gross Value Added Multipliers                                                                   | 24 |
| 1.1.2 | Import Multipliers                                                                              | 25 |
| 1.1.3 | Output Multipliers                                                                              | 26 |
| 1.2.1 | Input-Output Backward Linkage                                                                   | 29 |
| 1.2.2 | Input-Output Forward Linkage                                                                    | 30 |
| 1.3.1 | Production Attributable to Domestic Linkages by Sector, 2010–2017                               |    |
| 1.3.2 | Production Attributable to Linkages with the Rest of the World by Sector, 2010–2017             | 35 |
| 1.3.3 | Net Intraregional Multipliers (M1), 2010–2017                                                   | 36 |
| 1.3.4 | Net Interregional Multipliers (M2), 2010–2017                                                   | 37 |
| 1.3.5 | Net Feedback Multipliers (M3), 2010–2017                                                        | 38 |
| 1.3.6 | Comparison of Exports in Gross and Value-Added Terms, 2010–2017                                 |    |
| 1.3.7 | Comparison of Revealed Comparative Advantage Measures in Gross and Value-Added Terms, 2010–2017 | 39 |
| Bhuta | un                                                                                              |    |
| 2.1.1 | Gross Value Added Multipliers                                                                   | 48 |
| 2.1.2 | Import Multipliers                                                                              |    |
| 2.1.3 | Output Multipliers                                                                              |    |
| 2.2.1 | Input-Output Backward Linkage                                                                   | _  |
| 2.2.2 | Input-Output Forward Linkage                                                                    |    |
| 2.3.1 | Production Attributable to Domestic Linkages by Sector, 2010–2017                               |    |
| 2.3.2 | Production Attributable to Linkages with the Rest of the World by Sector, 2010–2017             |    |
| 2.3.3 | Net Intraregional Multipliers (M1), 2010–2017                                                   |    |
| 2.3.4 | Net Interregional Multipliers (M2), 2010–2017                                                   |    |
| 2.3.5 | Net Feedback Multipliers (M3), 2010–2017                                                        |    |
| 2.3.6 | Comparison of Exports in Gross and Value-Added Terms, 2010–2017                                 |    |
| 2.3.7 | Comparison of Revealed Comparative Advantage Measures in Gross and Value-Added Terms, 2010–2017 | _  |
| India |                                                                                                 |    |
| 3.1.1 | Gross Value Added Multipliers                                                                   | 72 |
| 3.1.2 | Import Multipliers                                                                              |    |
| 3.1.3 | Output Multipliers                                                                              |    |
| 3.2.1 | Input-Output Backward Linkage                                                                   |    |