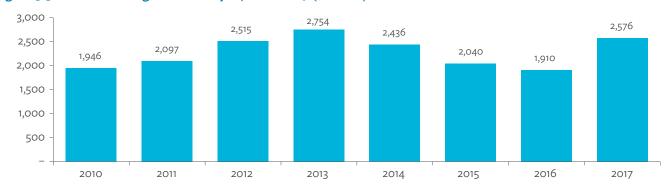

# TABLES, FIGURES, AND BOXES

| IARL  | .ES                                                                                             |    |
|-------|-------------------------------------------------------------------------------------------------|----|
| 1     | Example of an Input-Output Table                                                                | 1  |
| 2     | Sector Aggregation Used in Input-Output Tables                                                  | 2  |
| 3     | Multi-Region Input-Output Table                                                                 | 13 |
| Bangl | adesh                                                                                           |    |
| 1.1.1 | Gross Value Added Multipliers                                                                   | 24 |
| 1.1.2 | Import Multipliers                                                                              | 25 |
| 1.1.3 | Output Multipliers                                                                              | 26 |
| 1.2.1 | Input-Output Backward Linkage                                                                   | 29 |
| 1.2.2 | Input-Output Forward Linkage                                                                    | 30 |
| 1.3.1 | Production Attributable to Domestic Linkages by Sector, 2010–2017                               |    |
| 1.3.2 | Production Attributable to Linkages with the Rest of the World by Sector, 2010–2017             | 35 |
| 1.3.3 | Net Intraregional Multipliers (M1), 2010–2017                                                   | 36 |
| 1.3.4 | Net Interregional Multipliers (M2), 2010–2017                                                   | 37 |
| 1.3.5 | Net Feedback Multipliers (M3), 2010–2017                                                        | 38 |
| 1.3.6 | Comparison of Exports in Gross and Value-Added Terms, 2010–2017                                 |    |
| 1.3.7 | Comparison of Revealed Comparative Advantage Measures in Gross and Value-Added Terms, 2010–2017 | 39 |
| Bhuta | un                                                                                              |    |
| 2.1.1 | Gross Value Added Multipliers                                                                   | 48 |
| 2.1.2 | Import Multipliers                                                                              |    |
| 2.1.3 | Output Multipliers                                                                              |    |
| 2.2.1 | Input-Output Backward Linkage                                                                   | _  |
| 2.2.2 | Input-Output Forward Linkage                                                                    |    |
| 2.3.1 | Production Attributable to Domestic Linkages by Sector, 2010–2017                               |    |
| 2.3.2 | Production Attributable to Linkages with the Rest of the World by Sector, 2010–2017             |    |
| 2.3.3 | Net Intraregional Multipliers (M1), 2010–2017                                                   |    |
| 2.3.4 | Net Interregional Multipliers (M2), 2010–2017                                                   |    |
| 2.3.5 | Net Feedback Multipliers (M3), 2010–2017                                                        |    |
| 2.3.6 | Comparison of Exports in Gross and Value-Added Terms, 2010–2017                                 |    |
| 2.3.7 | Comparison of Revealed Comparative Advantage Measures in Gross and Value-Added Terms, 2010–2017 | _  |
| India |                                                                                                 |    |
| 3.1.1 | Gross Value Added Multipliers                                                                   | 72 |
| 3.1.2 | Import Multipliers                                                                              |    |
| 3.1.3 | Output Multipliers                                                                              |    |
| 3.2.1 | Input-Output Backward Linkage                                                                   |    |