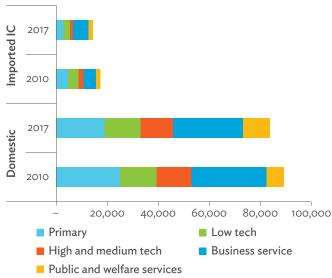

# TABLES, FIGURES, AND BOXES

| IARL  | .ES                                                                                             |    |
|-------|-------------------------------------------------------------------------------------------------|----|
| 1     | Example of an Input-Output Table                                                                | 1  |
| 2     | Sector Aggregation Used in Input-Output Tables                                                  | 2  |
| 3     | Multi-Region Input-Output Table                                                                 | 13 |
| Bangl | adesh                                                                                           |    |
| 1.1.1 | Gross Value Added Multipliers                                                                   | 24 |
| 1.1.2 | Import Multipliers                                                                              | 25 |
| 1.1.3 | Output Multipliers                                                                              | 26 |
| 1.2.1 | Input-Output Backward Linkage                                                                   | 29 |
| 1.2.2 | Input-Output Forward Linkage                                                                    | 30 |
| 1.3.1 | Production Attributable to Domestic Linkages by Sector, 2010–2017                               |    |
| 1.3.2 | Production Attributable to Linkages with the Rest of the World by Sector, 2010–2017             | 35 |
| 1.3.3 | Net Intraregional Multipliers (M1), 2010–2017                                                   | 36 |
| 1.3.4 | Net Interregional Multipliers (M2), 2010–2017                                                   | 37 |
| 1.3.5 | Net Feedback Multipliers (M3), 2010–2017                                                        | 38 |
| 1.3.6 | Comparison of Exports in Gross and Value-Added Terms, 2010–2017                                 |    |
| 1.3.7 | Comparison of Revealed Comparative Advantage Measures in Gross and Value-Added Terms, 2010–2017 | 39 |
| Bhuta | un                                                                                              |    |
| 2.1.1 | Gross Value Added Multipliers                                                                   | 48 |
| 2.1.2 | Import Multipliers                                                                              |    |
| 2.1.3 | Output Multipliers                                                                              |    |
| 2.2.1 | Input-Output Backward Linkage                                                                   | _  |
| 2.2.2 | Input-Output Forward Linkage                                                                    |    |
| 2.3.1 | Production Attributable to Domestic Linkages by Sector, 2010–2017                               |    |
| 2.3.2 | Production Attributable to Linkages with the Rest of the World by Sector, 2010–2017             |    |
| 2.3.3 | Net Intraregional Multipliers (M1), 2010–2017                                                   |    |
| 2.3.4 | Net Interregional Multipliers (M2), 2010–2017                                                   |    |
| 2.3.5 | Net Feedback Multipliers (M3), 2010–2017                                                        |    |
| 2.3.6 | Comparison of Exports in Gross and Value-Added Terms, 2010–2017                                 |    |
| 2.3.7 | Comparison of Revealed Comparative Advantage Measures in Gross and Value-Added Terms, 2010–2017 | _  |
| India |                                                                                                 |    |
| 3.1.1 | Gross Value Added Multipliers                                                                   | 72 |
| 3.1.2 | Import Multipliers                                                                              |    |
| 3.1.3 | Output Multipliers                                                                              |    |
| 3.2.1 | Input-Output Backward Linkage                                                                   |    |