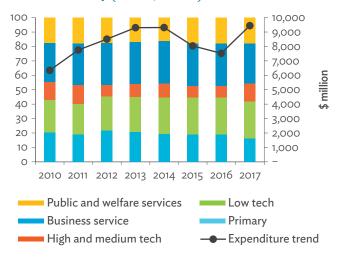

# TABLES, FIGURES, AND BOXES

| IARL  | .ES                                                                                             |    |
|-------|-------------------------------------------------------------------------------------------------|----|
| 1     | Example of an Input-Output Table                                                                | 1  |
| 2     | Sector Aggregation Used in Input-Output Tables                                                  | 2  |
| 3     | Multi-Region Input-Output Table                                                                 | 13 |
| Bangl | adesh                                                                                           |    |
| 1.1.1 | Gross Value Added Multipliers                                                                   | 24 |
| 1.1.2 | Import Multipliers                                                                              | 25 |
| 1.1.3 | Output Multipliers                                                                              | 26 |
| 1.2.1 | Input-Output Backward Linkage                                                                   | 29 |
| 1.2.2 | Input-Output Forward Linkage                                                                    | 30 |
| 1.3.1 | Production Attributable to Domestic Linkages by Sector, 2010–2017                               |    |
| 1.3.2 | Production Attributable to Linkages with the Rest of the World by Sector, 2010–2017             | 35 |
| 1.3.3 | Net Intraregional Multipliers (M1), 2010–2017                                                   | 36 |
| 1.3.4 | Net Interregional Multipliers (M2), 2010–2017                                                   | 37 |
| 1.3.5 | Net Feedback Multipliers (M3), 2010–2017                                                        | 38 |
| 1.3.6 | Comparison of Exports in Gross and Value-Added Terms, 2010–2017                                 |    |
| 1.3.7 | Comparison of Revealed Comparative Advantage Measures in Gross and Value-Added Terms, 2010–2017 | 39 |
| Bhuta | un                                                                                              |    |
| 2.1.1 | Gross Value Added Multipliers                                                                   | 48 |
| 2.1.2 | Import Multipliers                                                                              |    |
| 2.1.3 | Output Multipliers                                                                              |    |
| 2.2.1 | Input-Output Backward Linkage                                                                   | _  |
| 2.2.2 | Input-Output Forward Linkage                                                                    |    |
| 2.3.1 | Production Attributable to Domestic Linkages by Sector, 2010–2017                               |    |
| 2.3.2 | Production Attributable to Linkages with the Rest of the World by Sector, 2010–2017             |    |
| 2.3.3 | Net Intraregional Multipliers (M1), 2010–2017                                                   |    |
| 2.3.4 | Net Interregional Multipliers (M2), 2010–2017                                                   |    |
| 2.3.5 | Net Feedback Multipliers (M3), 2010–2017                                                        |    |
| 2.3.6 | Comparison of Exports in Gross and Value-Added Terms, 2010–2017                                 |    |
| 2.3.7 | Comparison of Revealed Comparative Advantage Measures in Gross and Value-Added Terms, 2010–2017 | _  |
| India |                                                                                                 |    |
| 3.1.1 | Gross Value Added Multipliers                                                                   | 72 |
| 3.1.2 | Import Multipliers                                                                              |    |
| 3.1.3 | Output Multipliers                                                                              |    |
| 3.2.1 | Input-Output Backward Linkage                                                                   |    |