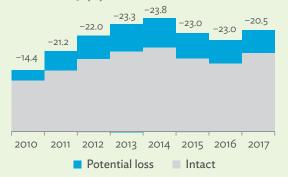

# TABLES, FIGURES, AND BOXES

| IARL  | .ES                                                                                             |    |
|-------|-------------------------------------------------------------------------------------------------|----|
| 1     | Example of an Input-Output Table                                                                | 1  |
| 2     | Sector Aggregation Used in Input-Output Tables                                                  | 2  |
| 3     | Multi-Region Input-Output Table                                                                 | 13 |
| Bangl | adesh                                                                                           |    |
| 1.1.1 | Gross Value Added Multipliers                                                                   | 24 |
| 1.1.2 | Import Multipliers                                                                              | 25 |
| 1.1.3 | Output Multipliers                                                                              | 26 |
| 1.2.1 | Input-Output Backward Linkage                                                                   | 29 |
| 1.2.2 | Input-Output Forward Linkage                                                                    | 30 |
| 1.3.1 | Production Attributable to Domestic Linkages by Sector, 2010–2017                               |    |
| 1.3.2 | Production Attributable to Linkages with the Rest of the World by Sector, 2010–2017             | 35 |
| 1.3.3 | Net Intraregional Multipliers (M1), 2010–2017                                                   | 36 |
| 1.3.4 | Net Interregional Multipliers (M2), 2010–2017                                                   | 37 |
| 1.3.5 | Net Feedback Multipliers (M3), 2010–2017                                                        | 38 |
| 1.3.6 | Comparison of Exports in Gross and Value-Added Terms, 2010–2017                                 |    |
| 1.3.7 | Comparison of Revealed Comparative Advantage Measures in Gross and Value-Added Terms, 2010–2017 | 39 |
| Bhuta | un                                                                                              |    |
| 2.1.1 | Gross Value Added Multipliers                                                                   | 48 |
| 2.1.2 | Import Multipliers                                                                              |    |
| 2.1.3 | Output Multipliers                                                                              |    |
| 2.2.1 | Input-Output Backward Linkage                                                                   | _  |
| 2.2.2 | Input-Output Forward Linkage                                                                    |    |
| 2.3.1 | Production Attributable to Domestic Linkages by Sector, 2010–2017                               |    |
| 2.3.2 | Production Attributable to Linkages with the Rest of the World by Sector, 2010–2017             |    |
| 2.3.3 | Net Intraregional Multipliers (M1), 2010–2017                                                   |    |
| 2.3.4 | Net Interregional Multipliers (M2), 2010–2017                                                   |    |
| 2.3.5 | Net Feedback Multipliers (M3), 2010–2017                                                        |    |
| 2.3.6 | Comparison of Exports in Gross and Value-Added Terms, 2010–2017                                 |    |
| 2.3.7 | Comparison of Revealed Comparative Advantage Measures in Gross and Value-Added Terms, 2010–2017 | _  |
| India |                                                                                                 |    |
| 3.1.1 | Gross Value Added Multipliers                                                                   | 72 |
| 3.1.2 | Import Multipliers                                                                              |    |
| 3.1.3 | Output Multipliers                                                                              |    |
| 3.2.1 | Input-Output Backward Linkage                                                                   |    |