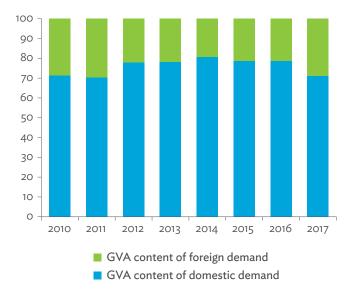

# TABLES, FIGURES, AND BOXES

| IARL  | .ES                                                                                             |    |
|-------|-------------------------------------------------------------------------------------------------|----|
| 1     | Example of an Input-Output Table                                                                | 1  |
| 2     | Sector Aggregation Used in Input-Output Tables                                                  | 2  |
| 3     | Multi-Region Input-Output Table                                                                 | 13 |
| Bangl | adesh                                                                                           |    |
| 1.1.1 | Gross Value Added Multipliers                                                                   | 24 |
| 1.1.2 | Import Multipliers                                                                              | 25 |
| 1.1.3 | Output Multipliers                                                                              | 26 |
| 1.2.1 | Input-Output Backward Linkage                                                                   | 29 |
| 1.2.2 | Input-Output Forward Linkage                                                                    | 30 |
| 1.3.1 | Production Attributable to Domestic Linkages by Sector, 2010–2017                               |    |
| 1.3.2 | Production Attributable to Linkages with the Rest of the World by Sector, 2010–2017             | 35 |
| 1.3.3 | Net Intraregional Multipliers (M1), 2010–2017                                                   | 36 |
| 1.3.4 | Net Interregional Multipliers (M2), 2010–2017                                                   | 37 |
| 1.3.5 | Net Feedback Multipliers (M3), 2010–2017                                                        | 38 |
| 1.3.6 | Comparison of Exports in Gross and Value-Added Terms, 2010–2017                                 |    |
| 1.3.7 | Comparison of Revealed Comparative Advantage Measures in Gross and Value-Added Terms, 2010–2017 | 39 |
| Bhuta | un                                                                                              |    |
| 2.1.1 | Gross Value Added Multipliers                                                                   | 48 |
| 2.1.2 | Import Multipliers                                                                              |    |
| 2.1.3 | Output Multipliers                                                                              |    |
| 2.2.1 | Input-Output Backward Linkage                                                                   | _  |
| 2.2.2 | Input-Output Forward Linkage                                                                    |    |
| 2.3.1 | Production Attributable to Domestic Linkages by Sector, 2010–2017                               |    |
| 2.3.2 | Production Attributable to Linkages with the Rest of the World by Sector, 2010–2017             |    |
| 2.3.3 | Net Intraregional Multipliers (M1), 2010–2017                                                   |    |
| 2.3.4 | Net Interregional Multipliers (M2), 2010–2017                                                   |    |
| 2.3.5 | Net Feedback Multipliers (M3), 2010–2017                                                        |    |
| 2.3.6 | Comparison of Exports in Gross and Value-Added Terms, 2010–2017                                 |    |
| 2.3.7 | Comparison of Revealed Comparative Advantage Measures in Gross and Value-Added Terms, 2010–2017 | _  |
| India |                                                                                                 |    |
| 3.1.1 | Gross Value Added Multipliers                                                                   | 72 |
| 3.1.2 | Import Multipliers                                                                              |    |
| 3.1.3 | Output Multipliers                                                                              |    |
| 3.2.1 | Input-Output Backward Linkage                                                                   |    |