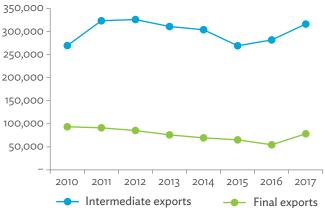

# TABLES, FIGURES, AND BOXES

| IARL  | .ES                                                                                             |    |
|-------|-------------------------------------------------------------------------------------------------|----|
| 1     | Example of an Input-Output Table                                                                | 1  |
| 2     | Sector Aggregation Used in Input-Output Tables                                                  | 2  |
| 3     | Multi-Region Input-Output Table                                                                 | 13 |
| Bangl | adesh                                                                                           |    |
| 1.1.1 | Gross Value Added Multipliers                                                                   | 24 |
| 1.1.2 | Import Multipliers                                                                              | 25 |
| 1.1.3 | Output Multipliers                                                                              | 26 |
| 1.2.1 | Input-Output Backward Linkage                                                                   | 29 |
| 1.2.2 | Input-Output Forward Linkage                                                                    | 30 |
| 1.3.1 | Production Attributable to Domestic Linkages by Sector, 2010–2017                               |    |
| 1.3.2 | Production Attributable to Linkages with the Rest of the World by Sector, 2010–2017             | 35 |
| 1.3.3 | Net Intraregional Multipliers (M1), 2010–2017                                                   | 36 |
| 1.3.4 | Net Interregional Multipliers (M2), 2010–2017                                                   | 37 |
| 1.3.5 | Net Feedback Multipliers (M3), 2010–2017                                                        | 38 |
| 1.3.6 | Comparison of Exports in Gross and Value-Added Terms, 2010–2017                                 |    |
| 1.3.7 | Comparison of Revealed Comparative Advantage Measures in Gross and Value-Added Terms, 2010–2017 | 39 |
| Bhuta | un                                                                                              |    |
| 2.1.1 | Gross Value Added Multipliers                                                                   | 48 |
| 2.1.2 | Import Multipliers                                                                              |    |
| 2.1.3 | Output Multipliers                                                                              |    |
| 2.2.1 | Input-Output Backward Linkage                                                                   | _  |
| 2.2.2 | Input-Output Forward Linkage                                                                    |    |
| 2.3.1 | Production Attributable to Domestic Linkages by Sector, 2010–2017                               |    |
| 2.3.2 | Production Attributable to Linkages with the Rest of the World by Sector, 2010–2017             |    |
| 2.3.3 | Net Intraregional Multipliers (M1), 2010–2017                                                   |    |
| 2.3.4 | Net Interregional Multipliers (M2), 2010–2017                                                   |    |
| 2.3.5 | Net Feedback Multipliers (M3), 2010–2017                                                        |    |
| 2.3.6 | Comparison of Exports in Gross and Value-Added Terms, 2010–2017                                 |    |
| 2.3.7 | Comparison of Revealed Comparative Advantage Measures in Gross and Value-Added Terms, 2010–2017 | _  |
| India |                                                                                                 |    |
| 3.1.1 | Gross Value Added Multipliers                                                                   | 72 |
| 3.1.2 | Import Multipliers                                                                              |    |
| 3.1.3 | Output Multipliers                                                                              |    |
| 3.2.1 | Input-Output Backward Linkage                                                                   |    |