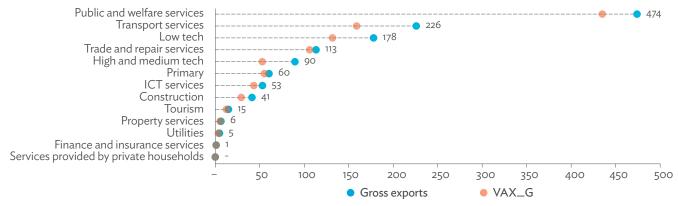

# TABLES, FIGURES, AND BOXES

| IARL  | .ES                                                                                             |    |
|-------|-------------------------------------------------------------------------------------------------|----|
| 1     | Example of an Input-Output Table                                                                | 1  |
| 2     | Sector Aggregation Used in Input-Output Tables                                                  | 2  |
| 3     | Multi-Region Input-Output Table                                                                 | 13 |
| Bangl | adesh                                                                                           |    |
| 1.1.1 | Gross Value Added Multipliers                                                                   | 24 |
| 1.1.2 | Import Multipliers                                                                              | 25 |
| 1.1.3 | Output Multipliers                                                                              | 26 |
| 1.2.1 | Input-Output Backward Linkage                                                                   | 29 |
| 1.2.2 | Input-Output Forward Linkage                                                                    | 30 |
| 1.3.1 | Production Attributable to Domestic Linkages by Sector, 2010–2017                               |    |
| 1.3.2 | Production Attributable to Linkages with the Rest of the World by Sector, 2010–2017             | 35 |
| 1.3.3 | Net Intraregional Multipliers (M1), 2010–2017                                                   | 36 |
| 1.3.4 | Net Interregional Multipliers (M2), 2010–2017                                                   | 37 |
| 1.3.5 | Net Feedback Multipliers (M3), 2010–2017                                                        | 38 |
| 1.3.6 | Comparison of Exports in Gross and Value-Added Terms, 2010–2017                                 |    |
| 1.3.7 | Comparison of Revealed Comparative Advantage Measures in Gross and Value-Added Terms, 2010–2017 | 39 |
| Bhuta | un                                                                                              |    |
| 2.1.1 | Gross Value Added Multipliers                                                                   | 48 |
| 2.1.2 | Import Multipliers                                                                              |    |
| 2.1.3 | Output Multipliers                                                                              |    |
| 2.2.1 | Input-Output Backward Linkage                                                                   | _  |
| 2.2.2 | Input-Output Forward Linkage                                                                    |    |
| 2.3.1 | Production Attributable to Domestic Linkages by Sector, 2010–2017                               |    |
| 2.3.2 | Production Attributable to Linkages with the Rest of the World by Sector, 2010–2017             |    |
| 2.3.3 | Net Intraregional Multipliers (M1), 2010–2017                                                   |    |
| 2.3.4 | Net Interregional Multipliers (M2), 2010–2017                                                   |    |
| 2.3.5 | Net Feedback Multipliers (M3), 2010–2017                                                        |    |
| 2.3.6 | Comparison of Exports in Gross and Value-Added Terms, 2010–2017                                 |    |
| 2.3.7 | Comparison of Revealed Comparative Advantage Measures in Gross and Value-Added Terms, 2010–2017 | _  |
| India |                                                                                                 |    |
| 3.1.1 | Gross Value Added Multipliers                                                                   | 72 |
| 3.1.2 | Import Multipliers                                                                              |    |
| 3.1.3 | Output Multipliers                                                                              |    |
| 3.2.1 | Input-Output Backward Linkage                                                                   |    |