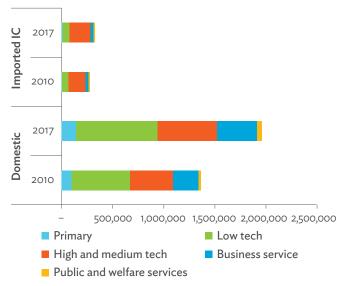

# TABLES, FIGURES, AND BOXES

| IARL  | .ES                                                                                             |    |
|-------|-------------------------------------------------------------------------------------------------|----|
| 1     | Example of an Input-Output Table                                                                | 1  |
| 2     | Sector Aggregation Used in Input-Output Tables                                                  | 2  |
| 3     | Multi-Region Input-Output Table                                                                 | 13 |
| Bangl | adesh                                                                                           |    |
| 1.1.1 | Gross Value Added Multipliers                                                                   | 24 |
| 1.1.2 | Import Multipliers                                                                              | 25 |
| 1.1.3 | Output Multipliers                                                                              | 26 |
| 1.2.1 | Input-Output Backward Linkage                                                                   | 29 |
| 1.2.2 | Input-Output Forward Linkage                                                                    | 30 |
| 1.3.1 | Production Attributable to Domestic Linkages by Sector, 2010–2017                               |    |
| 1.3.2 | Production Attributable to Linkages with the Rest of the World by Sector, 2010–2017             | 35 |
| 1.3.3 | Net Intraregional Multipliers (M1), 2010–2017                                                   | 36 |
| 1.3.4 | Net Interregional Multipliers (M2), 2010–2017                                                   | 37 |
| 1.3.5 | Net Feedback Multipliers (M3), 2010–2017                                                        | 38 |
| 1.3.6 | Comparison of Exports in Gross and Value-Added Terms, 2010–2017                                 |    |
| 1.3.7 | Comparison of Revealed Comparative Advantage Measures in Gross and Value-Added Terms, 2010–2017 | 39 |
| Bhuta | un                                                                                              |    |
| 2.1.1 | Gross Value Added Multipliers                                                                   | 48 |
| 2.1.2 | Import Multipliers                                                                              |    |
| 2.1.3 | Output Multipliers                                                                              |    |
| 2.2.1 | Input-Output Backward Linkage                                                                   | _  |
| 2.2.2 | Input-Output Forward Linkage                                                                    |    |
| 2.3.1 | Production Attributable to Domestic Linkages by Sector, 2010–2017                               |    |
| 2.3.2 | Production Attributable to Linkages with the Rest of the World by Sector, 2010–2017             |    |
| 2.3.3 | Net Intraregional Multipliers (M1), 2010–2017                                                   |    |
| 2.3.4 | Net Interregional Multipliers (M2), 2010–2017                                                   |    |
| 2.3.5 | Net Feedback Multipliers (M3), 2010–2017                                                        |    |
| 2.3.6 | Comparison of Exports in Gross and Value-Added Terms, 2010–2017                                 |    |
| 2.3.7 | Comparison of Revealed Comparative Advantage Measures in Gross and Value-Added Terms, 2010–2017 | _  |
| India |                                                                                                 |    |
| 3.1.1 | Gross Value Added Multipliers                                                                   | 72 |
| 3.1.2 | Import Multipliers                                                                              |    |
| 3.1.3 | Output Multipliers                                                                              |    |
| 3.2.1 | Input-Output Backward Linkage                                                                   |    |