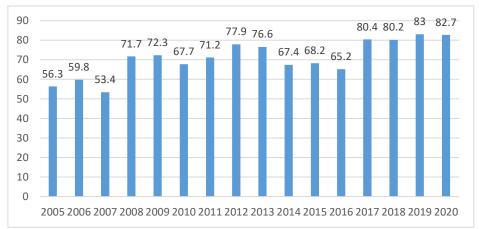

Figure 2. The share of intermediate goods in Ukraine's total exports of agrifood products, 2005-2020

Source: compiled according to NBU statistics [14].

Under the influence of the formation of the distorted model of export-oriented large agrarian business, which is in the state of hypertrophied dependence on foreign markets and foreign capital, Ukraine demonstrates a growing distortion in the production structure of the agricultural sector, which is becoming clearly raw-material based (see Fig. 2). Thus, while in the middle of the first decade of the 2000s the share of intermediate goods in the group of agri-food products did not reach 60% (although even this level is too high for a country claiming the place of "Europe's granary"), then due to the efforts of our agricultural reformers this figure was brought to the level of 83%. This convincingly indicates the conversion of Ukraine's agricultural sector into a raw-material link in the global food production chains controlled by large transnationalized structures.