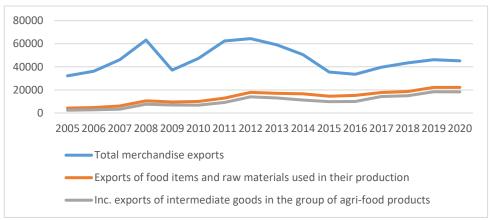

Undoubtedly, the opening of land market will have certain positive macroeconomic effects of a temporary nature. After all, strengthening the formation of agricultural specialization creates a basis for growing foreign exchange earnings to Ukraine's economy and mainly acts towards achieving and maintaining external equilibrium of the economy, and stability of its balance of payments. Because it is exactly the agri-food components of Ukrainian exports that have become most important export drivers in recent years and still compensate, to some extent, the loss of markets for other items (see Fig. 1).

Figure 1. Dynamics of Ukraine's commodity exports, 2005–2020, million USD Source: compiled according to NBU statistics [14].

The formation of the model of export-oriented agri-food growth in Ukraine is mainly based on the tandem of big agribusiness, that is, large agricultural holdings of Ukrainian origin and foreign multinational companies operating in agriculture that increase investments in Ukrainian agricultural sector. The scale of their dominance is illustrated by the data of Table 3.

Figure 2. The share of intermediate goods in Ukraine's total exports of agrifood products, 2005-2020

Source: compiled according to NBU statistics [14].

Under the influence of the formation of the distorted model of export-oriented large agrarian business, which is in the state of hypertrophied dependence on foreign markets and foreign capital, Ukraine demonstrates a growing distortion in the production structure of the agricultural sector, which is becoming clearly raw-material based (see Fig. 2). Thus, while in the middle of the first decade of the 2000s the share of intermediate goods in the group of agri-food products did not reach 60% (although even this level is too high for a country claiming the place of "Europe's granary"), then due to the efforts of our agricultural reformers this figure was brought to the level of 83%. This convincingly indicates the conversion of Ukraine's agricultural sector into a raw-material link in the global food production chains controlled by large transnationalized structures.