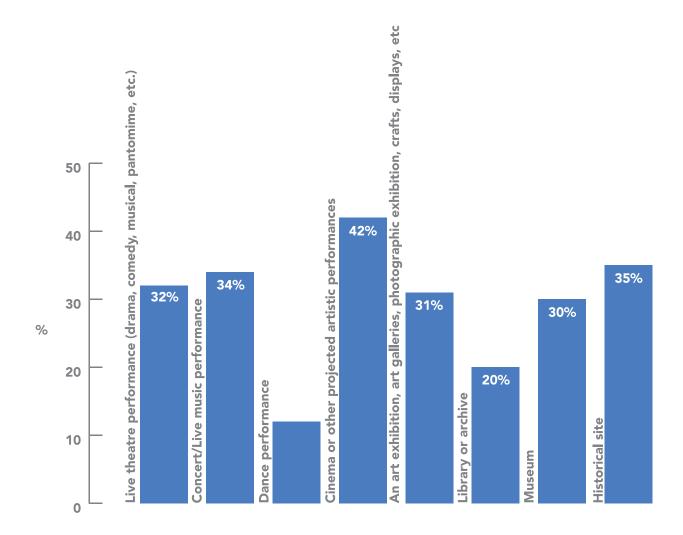

isits to historical sites and concert/live music performances, with 35% and 34% respectively (Chart 21.2).

When looking at chart 21.3, which compares the average life satisfaction of those who attended at least once in the last 12 months to the average life satisfaction of those who did not, it appears that the 71% who attended recorded an average life satisfaction of 8, while the 29% that did not attend had an average life satisfaction of 7.3. **Tables 21.1** and 21.2 also show that females have a higher rate of attendance as do also respondents aged 16-44 years, who clearly have a higher rate of attendance when compared with the age group of 45 years and over.

Chart 21.2 Attendance to live performances and venues in Malta in the 12 months preceding the survey (attended at least once)



Chart 21.3 Percentages comparison between respondents who attended any of the live performances and venues in Malta at least once when compared to those who never attended any local performances, by life satisfaction



Table 21.1 Attendance to live performances and venues in Malta in the 12 months preceding the survey, by frequency and sex

|                                                                  |                 | Males   | Females      | Total   | Males | Females | Total |
|------------------------------------------------------------------|-----------------|---------|--------------|---------|-------|---------|-------|
|                                                                  |                 | Nun     | nber of pers | sons    | %     |         |       |
| Live the