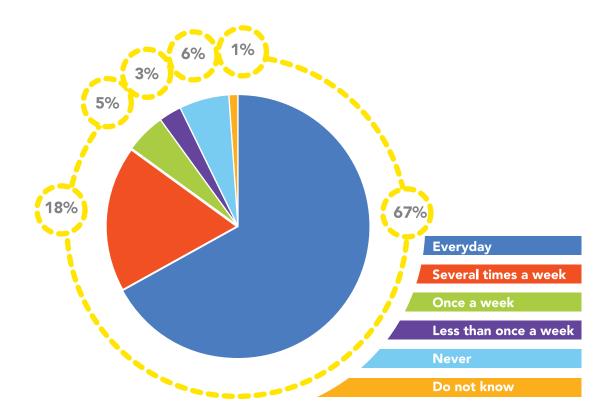

## Activities and engagements

Table 11.1 shows that 54% of respondents replied that they meet socially with immediate family on a daily or almost daily basis. This was followed by doing sports and physical exercise, at 23%. However, at 47%, doing sports and physical exercise also had the second highest percentage of those who said that they never engage in this type of activity. Table 11.1 shows that there was no significant discrepancy between males and females; however, males tend to meet socially with friends on a daily basis while females prefer to meet with immediate family members on a daily basis.

Chart 11.1 Persons who engaged in the activities below in the 12 months preceding the survey

Table 11.1 Persons who engaged in the activities below in the 12 months preceding the survey, by frequency and sex

|                                     |                    | Males   | Females | Total   |
|-------------------------------------|--------------------|---------|---------|---------|
| Number of persons                   |                    | 179,576 | 180,759 | 360,335 |
|                                     |                    |         | %       |         |
| Meet socially with immediate family | Total              | 100.0   | 100.0   | 100.0   |
|                                     | Daily or almost    | 53.0    | 55.2    | 54.1    |
|                                     | About once a week  | 29.2    | 27.9    | 28.5    |
|                                     | About once a month | 11.3    | 9.8     | 10.5    |
|                                     | About once a year  | 3.9     | 4.6     | 4.3     |
|                                     | Never              | [2.6]   | [2.4]   | 2.5     |
| Meet socially with friends          | Total              | 100.0   | 100.0   | 100.0   |
|                                     | Daily or almost    | 25.5    | 18.2    | 21.9    |
|                                     | About once a week  | 30.4    | 31.9    | 31.2    |
|                                     | About once a month | 22.2    | 23.8    | 23.0    |
|                                     | About once a year  | 8.2     | 9.1     | 8.7     |
|                                     | Never              | 13.6    | 16.9    | 15.3    |
| Do sports, physical exercise        | Total              | 100.0   | 100.0   | 100.0   |
|                                     | Daily or almost    | 25.4    | 20.9    | 23.1    |
|                                     | About once a week  | 15.8    | 19.6    | 17.7    |
|                                     | About once a month | 10.8    | 7.7     | 9.3     |
|                                     | About once a year  | [2.3]   | [2.7]   | 2.5     |
|                                     | Never              | 45.7    | 49.2    | 47.4    |
| Do voluntary work                   | Total              | 100.0   | 100.0   | 100.0   |
|                                     | Daily or almost    | 4.6     | [3.4]   | 4.0     |
|                                     | About once a week  | 5.6     | 5.9     | 5.7     |
|                                     | About once a month | 6.7     | 6.2     | 6.4     |
|                                     | About once a year  | 7.4     | 4.7     | 6.0     |
|                                     | Never              | 75.7    | 79.9    | 77.8    |
| Attend religious services           | Total              | 100.0   | 100.0   | 100.0   |
|                                     | Daily or almost    | 12.1    | 13.8    | 13.0    |
|                                     | About once a week  | 41.3    | 43.1    | 42.2    |
|                                     | About once a month | 6.2     | 8.3     | 7.3     |
|                                     | About once a year  | 8.1     | 5.6     | 6.8     |
|                                     | Never              | 32.3    | 29.1    | 30.7    |