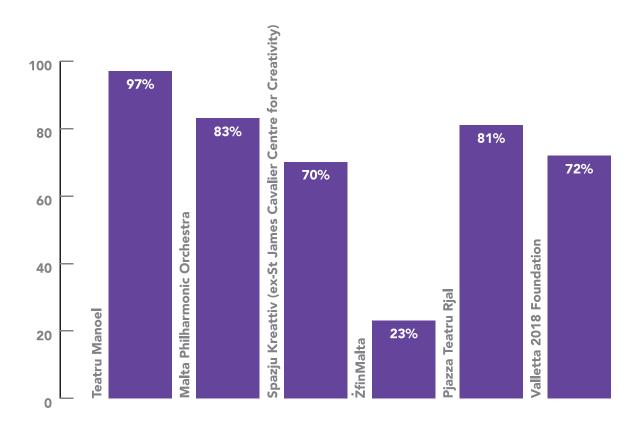

| Margin of           | error | Eligible number of persons ('000s) |      |      |      |      |      |      |      |      |      |      |
|---------------------|-------|------------------------------------|------|------|------|------|------|------|------|------|------|------|
| estima              |       | 20                                 | 40   | 60   | 80   | 100  | 150  | 200  | 250  | 300  | 350  | 360  |
|                     | 5     | 4.9%                               | 3.5% | 2.8% | 2.5% | 2.2% | 2.0% | 1.7% | 1.6% | 1.4% | 1.3% | 1.1% |
|                     | 10    | 6.8%                               | 4.8% | 3.9% | 3.4% | 3.0% | 2.8% | 2.4% | 2.1% | 2.0% | 1.8% | 1.5% |
|                     | 20    | 9.0%                               | 6.4% | 5.2% | 4.5% | 4.0% | 3.7% | 3.2% | 2.9% | 2.6% | 2.4% | 2.0% |
|                     | 40    | 11.1%                              | 7.8% | 6.4% | 5.5% | 4.9% | 4.5% | 3.9% | 3.5% | 3.2% | 3.0% | 2.5% |
| Estimated rates (%) | 50    | 11.3%                              | 8.0% | 6.5% | 5.6% | 5.1% | 4.6% | 4.0% | 3.6% | 3.3% | 3.0% | 2.5% |
| 14165 (70)          | 60    | 11.1%                              | 7.8% | 6.4% | 5.5% | 4.9% | 4.5% | 3.9% | 3.5% | 3.2% | 3.0% | 2.5% |
|                     | 70    | 10.4%                              | 7.3% | 6.0% | 5.2% | 4.6% | 4.2% | 3.7% | 3.3% | 3.0% | 2.8% | 2.3% |
|                     | 80    | 9.0%                               | 6.4% | 5.2% | 4.5% | 4.0% | 3.7% | 3.2% | 2.9% | 2.6% | 2.4% | 2.0% |
|                     | 90    | 6.8%                               | 4.8% | 3.9% | 3.4% | 3.0% | 2.8% | 2.4% | 2.1% | 2.0% | 1.8% | 1.5% |

The other error that was taken into consideration was bias, which is attributed mainly to human error. These errors are related to the interviewing process, imputations of missing data at the checking and the analysis stage and during the procedure applied to weighting. This kind of error cannot be quantified and must be kept in mind by the users of this data.

# Concepts and definitions