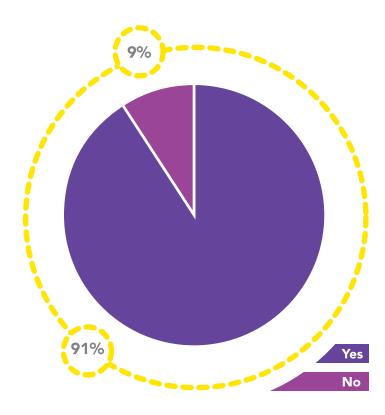

of respondents who attended cultural events and venues in Malta in the past 12 months
- Attendance to cultural events and venues in terms of recency by demographics
- Attendance to local cultural events in terms of frequency by demographics
- Attitudes and perceptions of respondents who attend local cultural events every year
- Spend on entrance tickets to cultural events and venues, attendance to cultural events and venues abroad, and attendance with children

Attendance to cultural events and venues in Malta in the past 12 months 91% of respondents stated that they had attended at least one cultural event during the 12 months preceding the survey; only 9% stated that they had not attended any cultural events.

Chart 21.1 Attendance to cultural events and venues (in the past 12 months)



Attendance to the cinema or other projected artistic performances was the most popular activity among the respondents of the survey, with 42% saying that they had attended at least once in the 12 months preceding the survey. The next most popular were visits to historical sites and concert/live music performances, with 35% and 34% respectively (Chart 21.2).

When looking at chart 21.3, which compares the average life satisfaction of those who attended at least once in the last 12 months to the average life satisfaction of those who did not, it appears that the 71% who attended recorded an average life satisfaction of 8, while the 29% that did not attend had an average life satisfaction of 7.3. **Tables 21.1** and 21.2 also show that females have a higher rate of attendance as do also res