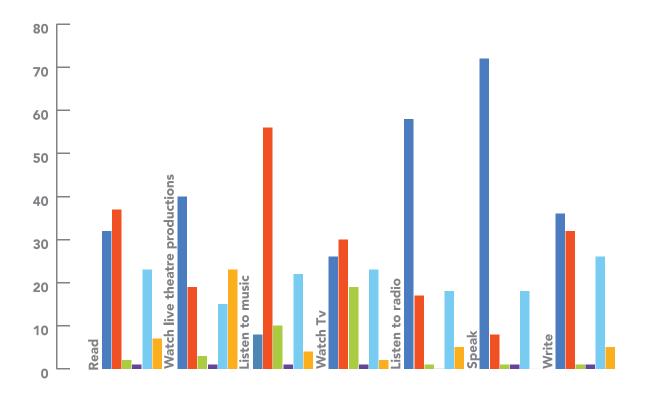

## Response

The response rate for the survey was of 87%, a strong enough rate to produce reliable statistics and information.

# Quality control

The questionnaire was designed in collaboration with Arts Council Malta and the Valletta 2018 Foundation. Interviewers conducting this survey were briefed beforehand.

After the data collection stage, the questionnaires were vetted for logical inconsistencies, audits were carried out after every step to ensure that the data collected was of good quality and to evaluate that there were no errors or bias. Before the data entry stage, all the questionnaires were vetted and checked to identify any illogical data. Any misleading data was verified with the household in question.