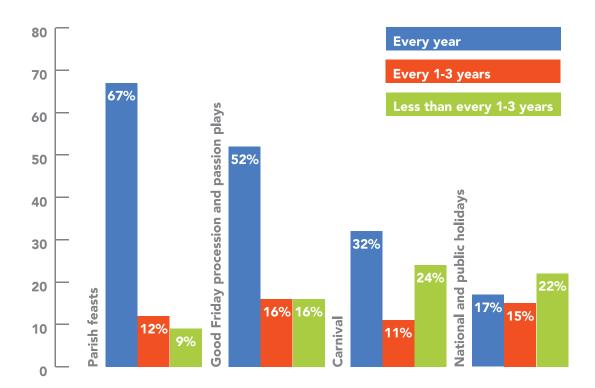

The survey subscribes to a wide definition of culture: from attendance to arts events, with data that can be compared to other international trends and cultural events that are unique to Maltese cultural life. While the 2011 survey was the first to touch upon digital cultural participation, this time round, the study included a greater focus on a wide range of online cultural activities, such as website design, blogging or browsing for information about the arts.

## Activities and engagements

Table 11.1 shows that 54% of respondents replied that they meet socially with immediate family on a daily or almost daily basis. This was followed by doing sports and physical exercise, at 23%. However, at 47%, doing sports and physical exercise also had the second highest percentage of those who said that they never engage in this type of activity. Table 11.1 shows that there was no significant discrepancy between males and females; however, males tend to meet socially with friends on a daily basis while females prefer to meet with immediate family members on a daily basis.