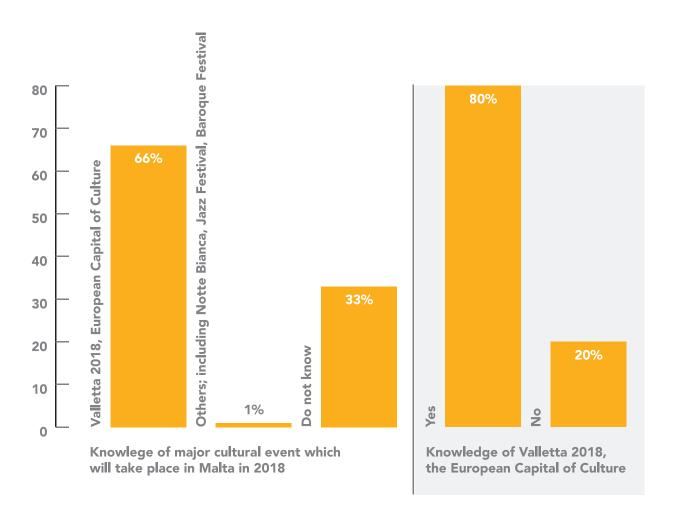

ked which major cultural event will be held in Malta in 2018, 66% of respondents stated that Valletta will be the European Capital of Culture while 33% replied that they do not know (Chart 37.1). On the other hand, when asked whether they have ever heard of Valletta 2018, European Capital of Culture, 80% stated that they have some knowledge of it. As can be seen from Table 37.1, males are more informed about cultural events than females. The least likely to know which major cultural event will take place in 2018 were respondents from the Southern Harbour and the Gozo and Comino districts (Table 37.3).

Chart 37.1 Responses as to whether respondents know of any major cultural event which will take place in Malta in 2018 and their awareness of Valletta 2018, the European Capital of Culture



Table 37.1 Responses as to whether respondents know of any major cultural event which will take place in Malta in 2018, by sex

|                                                                     | Sex     |                   |         |  |
|---------------------------------------------------------------------|---------|-------------------|---------|--|
|                                                                     | Males   | Females           | Total   |  |
|                                                                     |         | Number of persons |         |  |
|                                                                     |         |                   |         |  |
| Total                                                               | 179,576 | 180,759