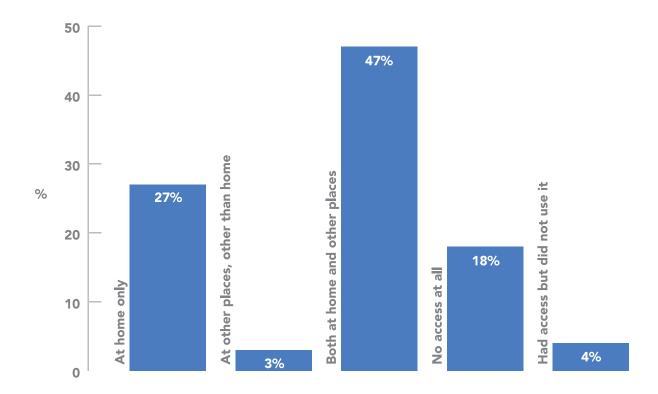

ths preceding the survey

#### Internet Access

Chart 14.1 shows that the majority of respondents (47%) have internet access both at home as well as at other places; this was followed by 27% stating that they only have access at home. 18% stated that they do not have any access at all. Females have a higher percentage of internet access at home and at other places (47%), while males have higher access only at home (29%) (Table 14.1). Table 14.2 shows the discrepancy between the two different age groups, with the younger age group having a very high percentage of internet access at home and other places, while the older age group have a higher percentage in the 'no access at all' and access 'at home only' categories.

Chart 14.1 Access to the internet in the 12 months preceding the survey



Table 14.1 Access to the internet in the 12 months preceding the survey, by sex

|                                  | Males   | Females    | Total   |
|----------------------------------|---------|------------|---------|
|                                  | Num     | ber of per | sons    |
| Total                            | 179,576 | 180,759    | 360,335 |
| At home only                     | 51,134  | 47,299     | 98,433  |
| At other places, other than home | [5,535] | [6,474]    | 12,009  |
| Both at home and other places    | 83,883  | 85,557     | 169,440 |
| No access at all                 | 32,255  | 32,544     | 64,799  |
| Had access but did not use it    | 6,769   | 8,886      | 15,655  |
|                                  |         | %          |         |
| Total