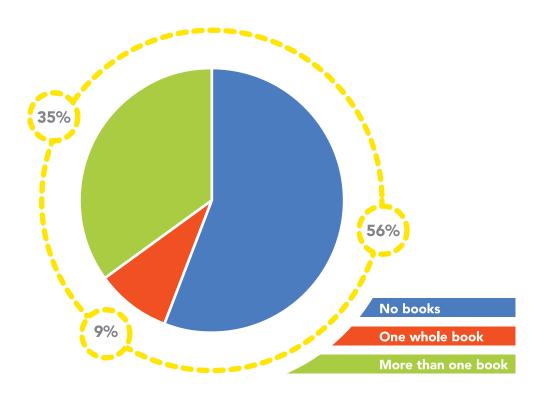

**Table 4** shows that 13% of the respondents lived abroad for a year or longer, compared to the 87% who answered this question in the negative. The percentage of respondents who lived in Malta for 11 years and more is of 98.8% in contrast with the 0.8% who lived in Malta for 6 to 10 years and the 0.3% who lived in Malta for five years and less **(Table 5).** 