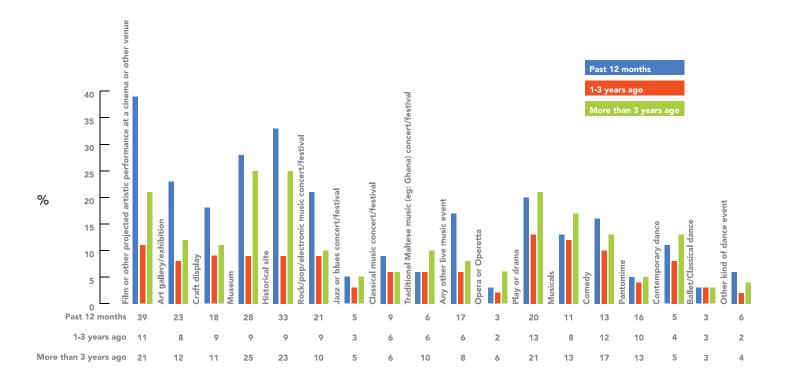

| 21.3  | 24.3  | 22.1   | 24.2  | 23.1  | 24.3  | 24.0  | 23.8  |

[] Under-represented (< 20 reporting individuals)

## Attendance to cultural events and venues in Malta in terms of recency

When looking at attendance to local cultural events and sites, the most popular activity was attendance to a film or other projected artistic performances at a cinema or other venue, with 39% stating that they had attended in the 12 months preceding the survey. Among those who attended between 1-3 years before the time of the survey, the highest percentage was for plays and drama with 13%, while the highest attendance for those who attended more than three years ago was for museums with 25%.

Chart 22.1 Attendance to live performances and venues in Malta, by last instance of attendance



Table 22.1 Attendance to live performances and venues in Malta, by last instance of attendance and sex

|                                                                                     |                                | Males   | Females     | Total   | Males | Females | Total |
|-------------------------------------------------------------------------------------|--------------------------------|---------|-------------|---------|-------|---------|-------|
|                                                                                     |                                | Nun     | nber of per | sons    |       | %       |       |
| Film or other<br>projected artistic<br>performance at a<br>cinema or other<br>venue | Total                          | 179,576 | 180,759     | 360,33