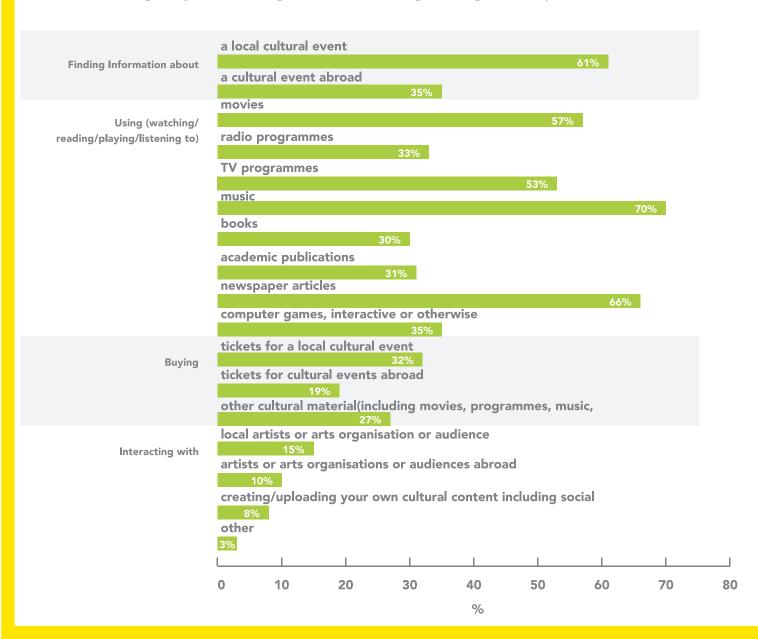

| 18.0    |  |  |  |
| Had access but did not use it    | [9.2]                                                                        | 10.5    | 4.6       | [0.9]                                                                       | 4.3     |  |  |  |

#### Internet Use for Cultural Purposes

Note: This section includes only respondents with internet access

As can be seen from **Chart 15.1**, the most popular activity relating to the use of the internet is listening to music (70%). This was followed by reading newspaper articles at 66%. With reference to using the internet to search for information, the highest percentage was recorded when searching for information on a local cultural event, with 61%.

Chart 15.1 Purpose of internet usage in the 12 months preceding the survey



Table 15.1 Purpose of internet usage in the 12 months preceding the survey, by sex

| There is a surface of material mange in         |                       | annananantanan | Males   | Females | Total                   |
|-------------------------------------------------|-----------------------|----------------|---------|---------|-------------------------|
| Number of persons                               |                       |                | 140,551 | 139,330 | 279,882                 |
|                                                 | aaaaaaikuumuumuumuumu |                |         | %       | Sananananinanananananin |
| Finding information about                       |                       |                |         |         |                         |
| a local cultural