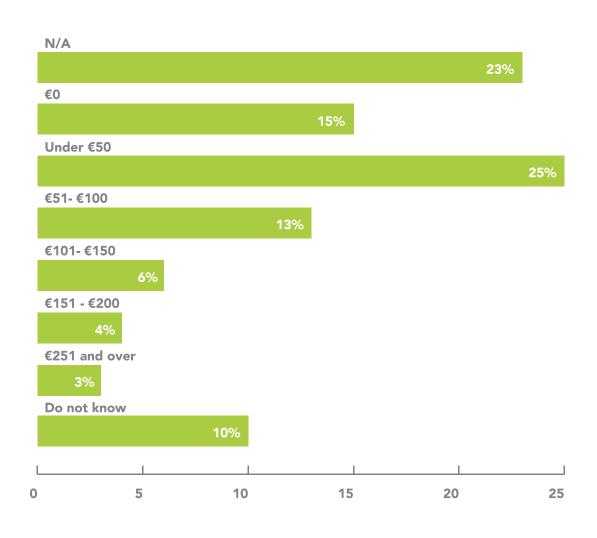

s to cultural events and venues, attendance to cultural events and venues abroad, and attendance with children

When considering the amount spent on entrance tickets in the last 12 months before the survey, 25% held that they spent less than  $\[ \in \]$ 50 and just 3% held that they spent  $\[ \in \]$ 251 and over (Chart 24.1). When looking at the amount spent by sex, the percentages for all categories are distributed quite evenly for all options (Table 24.1). Table 24.2 shows that, when considering the most popular category - that is, under  $\[ \in \]$ 50 - it is the 16-24 age group that have the highest percentage for this option with 40.0%, while persons aged 65+ have the lowest percentage, that is, 13.3%.

Chart 24.1Spending on entrance tickets in the 12 months preceding the survey



Table 24.1 Spending on entrance tickets in the 12 months preceding the survey, by sex

|               | Males   | Females        | Total   |
|---------------|---------|----------------|---------|
|               | Nı      | umber of perso | ns      |
| Total         | 179,576 | 180,759        | 360,335 |
| N/A           | 41,135  | 42,593         | 83,727  |
| €0            | 27,735  | 27,741         | 55,475  |
| Under €50     | 44,976  | 44,052         | 89,028  |
| €51-€100      | 25,709  | 22,399         | 48,108  |
| €101-€150     | 10,332  | 11,080         | 21,412  |
| €151-€200     | [5,557] | 7,825          | 13,382  |
| €251 and over | 6,508   | [5,608]        | 12,115  |
| Do not know   | 17,626  | 19,462         | 37,088  |
|               |         | %              |