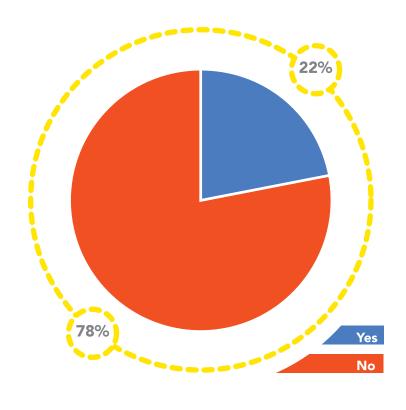

Table 22.3 Attendance to live performances and venues in Malta, by last instance of attendance and age group (cont.)

| Historical site                                               | Total                          | 100.0 | 100.0 | 100.0  | 100.0  | 100.0  | 100.0  | 100.0 |
|---------------------------------------------------------------|--------------------------------|-------|-------|--------|--------|--------|--------|-------|
|                                                               | Past 12 months                 | 29.9  | 29.2  | 32.4   | 39.0   | 33.8   | 45.6   | 33.0  |
|                                                               | 1-3 years ago                  | 11.4  | 9.2   | [7.0]  | [8.7]  | [10.2] | [3.6]  | 8.9   |
|                                                               | More than 3 years ago          | 31.8  | 24.2  | 21.2   | 14.5   | 25.9   | [12.3] | 23.2  |
|                                                               | Never been, but interested     | [3.4] | [9.6] | [9.9]  | [9.2]  | [10.3] | [7.2]  | 8.4   |
|                                                               | Never been, but not interested | 23.4  | 27.8  | 29.4   | 28.6   | 19.8   | 31.4   | 26.4  |
| Rock/ pop/ elec-<br>tronic music con-<br>cert/ festival       | Total                          | 100.0 | 100.0 | 100.0  | 100.0  | 100.0  | 100.0  | 100.0 |
|                                                               | Past 12 months                 | 16.4  | 22.7  | 20.5   | 18.6   | 27.0   | [19.9] | 21.1  |
|                                                               | 1-3 years ago                  | 9.7   | 10.5  | [8.3]  | [8.8]  | [7.3]  | [1.7]  | 8.7   |
|                                                               | More than 3 years ago          | 13.3  | 10.7  | [10.2] | [5.6]  | [9.8]  | [11.7] | 10.3  |
|                                                               | Never been, but interested     | 10.6  | 14.5  | 16.3   | 21.2   | [10.7] | [21.3] | 14.9  |
|                                                               | Never been, but not interested | 50.0  | 41.5  | 44.8   | 45.8   | 45.2   | 45.5   | 45.0  |
| Jazz or blues con-<br>cert/ festival                          | Total                          | 100.0 | 100.0 | 100.0  | 100.0  | 100.0  | 100.0  | 100.0 |
|                                                               | Past 12 months                 | [4.4] | [4.1] | [7.2]  | [5.5]  | [7.7]  | [4.2]  | 5.4   |
|                                                               | 1-3 years ago                  | [3.0] | [3.5] | [3.5]  | [2.6]  | [4.9]  | [0.8]  | 3.3   |
|                                                               | More than 3 years ago          | [8.0] | [4.8] | [3.8]  | [3.0]  | [2.9]  | [1.8]  | 4.5   |
|                                                               | Never been, but interested     | 10.7  | 13.3  | 16.0   | 19.2   | 14.4   | [13.2] | 14.2  |
|                                                               | Never been, but not interested | 73.8  | 74.3  | 69.6   | 69.7   | 70.1   | 80.1   | 72.7  |
| Classical music<br>concert/ festival                          | Total                          | 100.0 | 100.0 | 100.0  | 100.0  | 100.0  | 100.0  | 100.0 |
|                                                               | Past 12 months                 | [6.9] | 6.5   | [8.7]  | [11.3] | [9.8]  | [14.9] | 8.7   |
|                                                               | 1-3 years ago                  | [6.2] | 7.2   | [4.5]  | [7.1]  | [5.4]  | [2.7]  | 6.0   |
|                                                               | More than 3 years ago          | [6.3] | 6.8   | [2.8]  | [4.7]  | [5.5]  | [4.4]  | 5.5   |
|                                                               | Never been, but interested     | 12.3  | 17.4  | 18.5   | 29.2   | 22.6   | [12.5] | 18.7  |
|                                                               | Never been, but not interested | 68.3  | 62.1  | 65.4   | 47.6   | 56.8   | 65.4   | 61.2  |
| Traditional Maltese<br>music (eg: għana)<br>concert/ festival | Total                          | 100.0 | 100.0 | 100.0  | 100.0  | 100.0  | 100.0  | 100.0 |
|                                                               | Past 12 months                 | [6.2] | [5.2] | [9.7]  | [2.6]  | [5.7]  | [6.9]  | 5.9   |
|                                                               | 1-3 years ago                  | [6.0] | [4.5] | [6.1]  | [4.8]  | [9.9]  | [3.6]  | 5.8   |
|                                                               | More than 3 years ago          | 15.9  | 6.0   | [8.4]  | [6.7]  | 12.6   | [9.6]  | 9.6   |
|                                                               | Never been, but interested     | [8.8] | 18.7  | 16.5   | [11.3] | 16.1   | [13.3] | 14.8  |
|                                                               | Never been, but not interested | 63.1  | 65.6  | 59.2   | 74.5   | 55.8   | 66.7   | 64.0  |

Table 22.3 Attendance to live performances and venues in Malta, by last instance of attendance and age group (cont.)

| Any other live mu-<br>sic event | Total                          | 100.0 | 100.0 | 100.0 | 100.0  | 100.0  | 100.0  | 100.0 |
|---------------------------------|--------------------------------|-------|-------|-------|--------|--------|--------|-------|
|                                 | Past 12 months                 | 13.2  | 17.2  | 22.1  | 15.0   | 19.8   | 17.0   | 17.3  |
|                                 | 1-3 years ago                  | 13.7  | [4.4] | [3.3] | [4.2]  | [6.7]  | [0.9]  | 6.0   |
|                                 | More than 3 years ago          | 14.5  | 6.8   | [5.4] | [4.5]  | [8.1]  | [7.4]  | 7.9   |
|                                 | Never been, but interested     | 9.4   | 17.6  | 17.2  | 27.4   | 19.2   | [18.7] | 17.7  |
|                                 | Never been, but not interested | 49.2  | 54.1  | 52.0  | 48.9   | 46.3   | 55.9   | 51.1  |
| Opera or Operetta               | Total                          | 100.0 | 100.0 | 100.0 | 100.0  | 100.0  | 100.0  | 100.0 |
|                                 | Past 12 months                 | _     | [2.2] | [6.4] | [4.3]  | [2.1]  | [11.0] | 3.4   |
|                                 | 1-3 years ago                  | [2.1] | [1.8] | [0.5] | [2.6]  | [4.7]  | [1.8]  | 2.2   |
|                                 | More than 3 years ago          | [8.3] | 5.9   | [5.2] | [3.6]  | [6.2]  | [2.7]  | 5.7   |
|                                 | Never been, but interested     | 10.9  | 11.1  | 12.6  | 14.6   | 11.6   | [14.2] | 12.1  |
|                                 | Never been, but not interested | 78.7  | 79.0  | 75.3  | 74.8   | 75.3   | 70.4   | 76.6  |
| Play or drama                   | Total                          | 100.0 | 100.0 | 100.0 | 100.0  | 100.0  | 100.0  | 100.0 |
|                                 | Past 12 months                 | 18.0  | 21.1  | 17.7  | 20.8   | 22.4   | 22.2   | 20.2  |
|                                 | 1-3 years ago                  | 16.6  | 11.3  | 15.3  | [8.6]  | 12.4   | [10.9] | 12.7  |
|                                 | More than 3 years ago          | 29.2  | 20.6  | 16.4  | 19.9   | 18.6   | [13.1] | 20.6  |
|                                 | Never been, but interested     | [7.3] | 9.6   | 15.9  | 18.0   | 16.0   | [14.9] | 12.7  |
|                                 | Never been, but not interested | 28.9  | 37.4  | 34.7  | 32.7   | 30.6   | 38.9   | 33.9  |
| Musicals                        | Total                          | 100.0 | 100.0 | 100.0 | 100.0  | 100.0  | 100.0  | 100.0 |
|                                 | Past 12 months                 | [5.9] | 9.9   | 10.9  | 14.1   | [10.6] | [16.9] | 10.5  |
|                                 | 1-3 years ago                  | [8.7] | 11.9  | [5.9] | [3.8]  | [5.4]  | [3.3]  | 7.7   |
|                                 | More than 3 years ago          | 13.1  | 15.2  | 11.6  | [11.1] | 15.2   | [9.4]  | 13.3  |
|                                 | Never been, but interested     | 15.1  | 15.4  | 19.7  | 27.0   | 20.9   | [18.5] | 18.6  |
|                                 | Never been, but not interested | 57.2  | 47.6  | 51.9  | 43.9   | 47.8   | 51.9   | 49.9  |
| Comedy                          | Total                          | 100.0 | 100.0 | 100.0 | 100.0  | 100.0  | 100.0  | 100.0 |
|                                 | Past 12 months                 | 10.0  | 12.5  | 14.8  | 15.8   | 17.2   | [6.6]  | 13.1  |
|                                 | 1-3 years ago                  | 13.4  | 13.7  | [7.7] | 12.8   | 14.3   | [4.5]  | 12.0  |
|                                 | More than 3 years ago          | 20.0  | 19.2  | 15.5  | 13.6   | 10.7   | [19.6] | 16.8  |
|                                 | Never been, but interested     | 13.6  | 17.3  | 18.9  | 21.8   | 20.3   | 29.6   | 18.9  |
|                                 | Never been, but not interested | 43.0  | 37.2  | 43.0  | 35.9   | 37.5   | 39.8   | 39.2  |