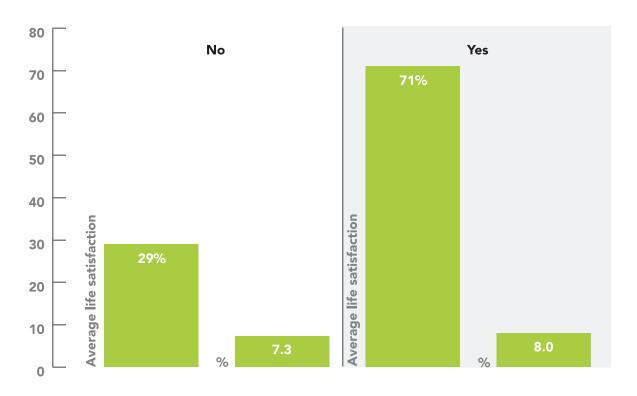

the last 12 months to the average life satisfaction of those who did not, it appears that the 71% who attended recorded an average life satisfaction of 8, while the 29% that did not attend had an average life satisfaction of 7.3. **Tables 21.1** and 21.2 also show that females have a higher rate of attendance as do also respondents aged 16-44 years, who clearly have a higher rate of attendance when compared with the age group of 45 years and over.

Chart 21.2 Attendance to live performances and venues in Malta in the 12 months preceding the survey (attended at least once)



Chart 21.3 Percentages comparison between respondents who attended any of the live performances and venues in Malta at least once when compared to those who never attended any local performances, by life satisfaction



Table 21.1 Attendance to live performances and venues in Malta in the 12 months preceding the survey, by frequency and sex

|                                                                  |                 | Males   | Females      | Total   | Males | Females | Total |
|------------------------------------------------------------------|-----------------|---------|--------------|---------|-------|---------|-------|
|                                                                  |                 | Nun     | nber of pers | sons    | %     |         |       |
| Live theatre performance (drama, comedy, musical, pantomime etc) | Total           | 179,576 | 180,759      | 360,335 | 100.0 | 100.0   | 100.0 |
|                                                                  | Never