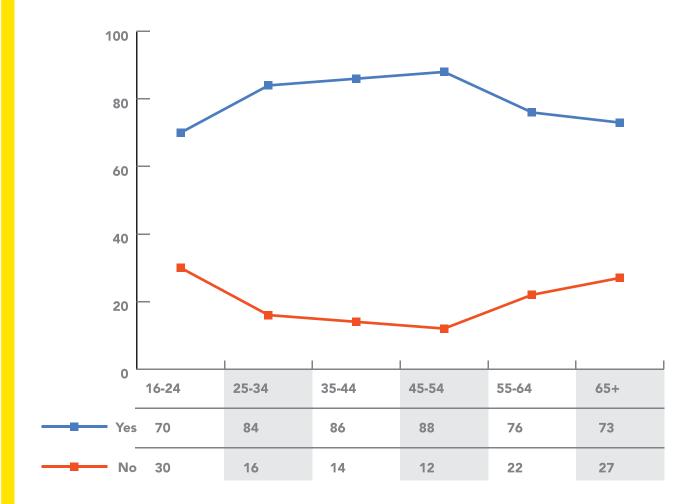

After the data was inputted, it was re-checked for errors and any missing information was imputed with a valid mathematical algorithm, after which the complete dataset was checked to see that trends were statistically valid.

# Weights

The weights were prepared on the basis of sex, age and district or locality.

Post-stratification at one level was undertaken by means of these variables: sex, age group and district/ locality. By means of this process, the NSO could produce estimates on all the parameters of the target population at district/locality levels categorised according to sex and age. Also, by implementing this technique, weighting served to reduce the effect of non-response bias, which would tend to make estimates rather unreliable.

## Errors

This survey was subject to two main sources of error, the sampling error and bias.

The sampling error occurs as a consequence of the sampling procedure adopted in a survey, and it is measured by the standard error. The table below illustrates estimated errors for a range of derived rates and the corresponding number of persons for which the rates are calculated.

| Margin of           | error | Eligible number of persons ('000s) |      |      |      |      |      |      |      |      |      |      |
|---------------------|-------|------------------------------------|------|------|------|------|------|------|------|------|------|------|
| estima              |       | 20                                 | 40   | 60   | 80   | 100  | 150  | 200  | 250  | 300  | 350  | 360  |
|                     | 5     | 4.9%                               | 3.5% | 2.8% | 2.5% | 2.2% | 2.0% | 1.7% | 1.6% | 1.4% | 1.3% | 1.1% |
|                     | 10    | 6.8%                               | 4.8% | 3.9% | 3.4% | 3.0% | 2.8% | 2.4% | 2.1% | 2.0% | 1.8% | 1.5% |
|                     | 20    | 9.0%                               | 6.4% | 5.2% | 4.5% | 4.0% | 3.7% | 3.2% | 2.9% | 2.6% | 2.4% | 2.0% |
|                     | 40    | 11.1%                              | 7.8% | 6.4% | 5.5% | 4.9% | 4.5% | 3.9% | 3.5% | 3.2% | 3.0% | 2.5% |
| Estimated rates (%) | 50    | 11.3%                              | 8.0% | 6.5% | 5.6% | 5.1% | 4.6% | 4.0% | 3.6% | 3.3% | 3.0% | 2.5% |
| 14165 (70)          | 60    | 11.1%                              | 7.8% | 6.4% | 5.5% | 4.9% | 4.5% | 3.9% | 3.5% | 3.2% | 3.0% | 2.5% |
|                     | 70    | 10.4%                              | 7.3% | 6.0% | 5.2% | 4.6% | 4.2% | 3.7% | 3.3% | 3.0% | 2.8% | 2.3% |
|                     | 80    | 9.0%                               | 6.4% | 5.2% | 4.5% | 4.0% | 3.7% | 3.2% | 2.9% | 2.6% | 2.4% | 2.0% |
|                     | 90    | 6.8%                               | 4.8% | 3.9% | 3.4% | 3.0% | 2.8% | 2.4% | 2.1% | 2.0% | 1.8% | 1.5% |

The other error that was taken into consideration was bias, which is attributed mainly to human error. These errors are related to the interviewing process, imputations of missing data at the checking and the analysis stage and during the procedure applied to weighting. This kind of error cannot be quantified and must be kept in mind by the users of this data.