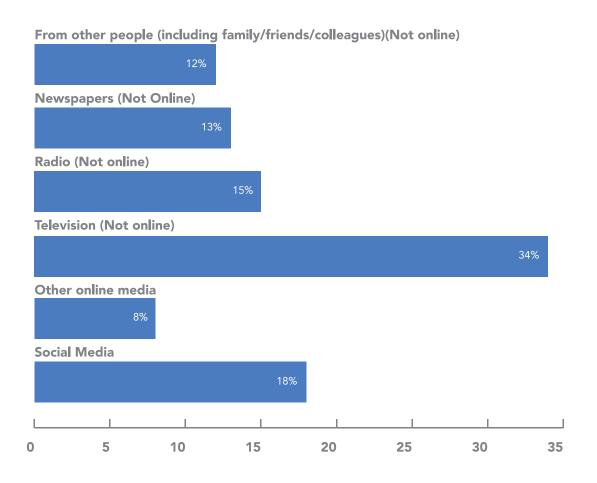

Northern Harbour – Hal Qormi, Birkirkara, Gzira, Hamrun, Msida, Pembroke, Tal-Pietà, San Giljan, San Gwann, Santa Venera, Tas-Sliema, Swieqi, Ta' Xbiex.

**South Eastern** – Żejtun, Birżebbuġa, Gudja, Ħal Ghaxaq, Ħal Kirkop, Marsaskala, Marsaxlokk, Mqabba, Qrendi, Ħal Safi, Żurrieq.

**Western** – Haż-Żebbuġ, Siġġiewi, H'Attard, Hal Balzan, Had-Dingli, Iklin, Hal Lija, Rabat, Mtarfa, Mdina.

**Northern** – Hal Gharghur, Mellieha, Mgarr, Mosta, Naxxar, San Pawl il-Bahar.

Gozo and Comino – Victoria, Fontana, Għajnsielem and Comino, Għarb, Għasri, Ta' Kerċem, Munxar, Nadur, Qala, San Lawrenz, Ta' Sannat, Xagħra, Xewkija, Żebbuġ.

#### Occupation classification

The occupation variable was classified according to ISCO-08 (the 2008 version of the International Standard Classification of Occupations).