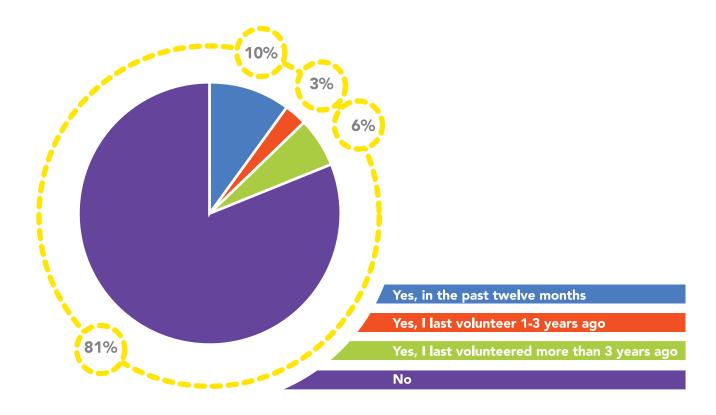

Table 22.2 Attendance to live performances and venues in Malta, by last instance of attendance and age group (cont.)

| Museum                                                  | Total                          | 100.0 | 100.0 | 100.0 |
|---------------------------------------------------------|--------------------------------|-------|-------|-------|
|                                                         | Past 12 months                 | 31.9  | 25.2  | 28.4  |
|                                                         | 1-3 years ago                  | 10.2  | 7.6   | 8.8   |
|                                                         | More than 3 years ago          | 24.8  | 25.1  | 25.0  |
|                                                         | Never been, but interested     | 9.8   | 8.6   | 9.2   |
|                                                         | Never been, but not interested | 23.3  | 33.5  | 28.7  |
| Historical site                                         | Total                          | 100.0 | 100.0 | 100.0 |
|                                                         | Past 12 months                 | 37.1  | 29.4  | 33.0  |
|                                                         | 1-3 years ago                  | 11.2  | 7.0   | 8.9   |
|                                                         | More than 3 years ago          | 22.4  | 24.0  | 23.2  |
|                                                         | Never been, but interested     | 8.6   | 8.2   | 8.4   |
|                                                         | Never been, but not interested | 20.8  | 31.4  | 26.4  |
| Rock/ pop/ electronic music concert/ festival           | Total                          | 100.0 | 100.0 | 100.0 |
|                                                         | Past 12 months                 | 31.8  | 11.5  | 21.1  |
|                                                         | 1-3 years ago                  | 12.0  | 5.7   | 8.7   |
|                                                         | More than 3 years ago          | 11.3  | 9.5   | 10.3  |
|                                                         | Never been, but interested     | 18.6  | 11.6  | 14.9  |
|                                                         | Never been, but not interested | 26.3  | 61.7  | 45.0  |
| Jazz or blues concert/ festival                         | Total                          | 100.0 | 100.0 | 100.0 |
|                                                         | Past 12 months                 | 7.6   | 3.4   | 5.4   |
|                                                         | 1-3 years ago                  | 4.2   | [2.5] | 3.3   |
|                                                         | More than 3 years ago          | 4.9   | 4.1   | 4.5   |
|                                                         | Never been, but interested     | 16.8  | 11.9  | 14.2  |
|                                                         | Never been, but not interested | 66.5  | 78.2  | 72.7  |
|                                                         |                                |       |       |       |
| Classical music concert/ festival                       | Total                          | 100.0 | 100.0 | 100.0 |
|                                                         | Past 12 months                 | 9.7   | 7.7   | 8.7   |
|                                                         | 1-3 years ago                  | 5.9   | 6.0   | 6.0   |
|                                                         | More than 3 years ago          | 4.6   | 6.2   | 5.5   |
|                                                         | Never been, but interested     | 19.2  | 18.2  | 18.7  |
|                                                         | Never been, but not interested | 60.6  | 61.8  | 61.2  |
| Traditional Maltese music (eg: għana) concert/ festival | Total                          | 100.0 | 100.0 | 100.0 |
|                                                         | Past 12 months                 | 6.9   | 5.0   | 5.9   |
|                                                         | 1-3 years ago                  | 6.6   | 5.2   | 5.8   |
|                                                         | More than 3 years ago          | 8.6   | 10.5  | 9.6   |
|                                                         | Never been, but interested     | 13.9  | 15.5  | 14.8  |
|                                                         | Never been, but not interested | 64.0  | 63.9  | 64.0  |

Table 22.2 Attendance to live performances and venues in Malta, by last instance of attendance and age group (cont.)

| Any other live music event | Total                          | 100.0 | 100.0 | 100.0 |
|----------------------------|--------------------------------|-------|-------|-------|
|                            | Past 12 months                 | 22.4  | 12.7  | 17.3  |
|                            | 1-3 years ago                  | 8.2   | 4.1   | 6.0   |
|                            | More than 3 years ago          | 8.2   | 7.7   | 7.9   |
|                            | Never been, but interested     | 22.2  | 13.6  | 17.7  |
|                            | Never been, but not interested | 39.0  | 61.9  | 51.1  |
| Opera or Operetta          | Total                          | 100.0 | 100.0 | 100.0 |
|                            | Past 12 months                 | [3.2] | 3.5   | 3.4   |
|                            | 1-3 years ago                  | [2.0] | [2.4] | 2.2   |
|                            | More than 3 years ago          | 4.9   | 6.5   | 5.7   |
|                            | Never been, but interested     | 10.8  | 13.2  | 12.1  |
|                            | Never been, but not interested | 79.0  | 74.5  | 76.6  |
| Play or drama              | Total                          | 100.0 | 100.0 | 100.0 |
|                            | Past 12 months                 | 26.1  | 15.0  | 20.2  |
|                            | 1-3 years ago                  | 16.5  | 9.2   | 12.7  |
|                            | More than 3 years ago          | 17.7  | 23.1  | 20.6  |
|                            | Never been, but interested     | 12.2  | 13.1  | 12.7  |
|                            | Never been, but not interested | 27.6  | 39.5  | 33.9  |
| Musicals                   | Total                          | 100.0 | 100.0 | 100.0 |
|                            | Past 12 months                 | 13.7  | 7.7   | 10.5  |
|                            | 1-3 years ago                  | 10.1  | 5.5   | 7.7   |
|                            | More than 3 years ago          | 13.4  | 13.2  | 13.3  |
|                            | Never been, but interested     | 19.6  | 17.8  | 18.6  |
|                            | Never been, but not interested | 43.2  | 55.8  | 49.9  |
| Comedy                     | Total                          | 100.0 | 100.0 | 100.0 |
|                            | Past 12 months                 | 18.3  | 8.5   | 13.1  |
|                            | 1-3 years ago                  | 16.1  | 8.3   | 12.0  |
|                            | More than 3 years ago          | 15.4  | 18.0  | 16.8  |
|                            | Never been, but interested     | 20.0  | 17.8  | 18.9  |
|                            | Never been, but not interested | 30.1  | 47.4  | 39.2  |
| Pantomime                  | Total                          | 100.0 | 100.0 | 100.0 |
|                            | Past 12 months                 | 19.1  | 12.5  | 15.7  |
|                            | 1-3 years ago                  | 12.6  | 7.8   | 10.1  |
|                            | More than 3 years ago          | 13.3  | 13.0  | 13.1  |
|                            | Never been, but interested     | 17.9  | 15.4  | 16.6  |
|                            | Never been, but not interested | 37.1  | 51.3  | 44.6  |

Table 22.2 Attendance to live performances and venues in Malta, by last instance of attendance and age group (cont.)

| Contemporary dance                                             | Total                                             | 100.0 | 100.0      | 100.0 |
|----------------------------------------------------------------|---------------------------------------------------|-------|------------|-------|
|                                                                | Past 12 months                                    | 7.0   | 3.6        | 5.2   |
|                                                                | 1-3 years ago                                     | 4.1   | 3.2        | 3.6   |
|                                                                | More than 3 years ago                             | 7.4   | 3.6        | 5.4   |
|                                                                | Never been, but interested                        | 16.1  | 8.3        | 12.0  |
|                                                                | Never been, but not interested                    | 65.4  | 81.2       | 73.8  |
| Ballet/ Classical dance                                        | Total                                             | 100.0 | 100.0      | 100.0 |
|                                                                | Past 12 months                                    | 3.9   | [2.7]      | 3.3   |
|                                                                | 1-3 years ago                                     | 3.8   | [2.7]      | 3.3   |
|                                                                | More than 3 years ago                             | [3.3] | 3.2        | 3.2   |
|                                                                | Never been, but interested                        | 11.4  | 8.6        | 9.9   |
|                                                                | Never been, but not interested                    | 77.6  | 82.7       | 80.3  |
| Other kind of dance event                                      | Total                                             | 100.0 | 100.0      | 100.0 |
|                                                                | Past 12 months                                    | 7.4   | 4.0        | 5.6   |
|                                                                | 1-3 years ago                                     | [2.3] | [1.9]      | 2.1   |
|                                                                | More than 3 years ago                             | 4.9   | [2.6]      | 3.7   |
|                                                                | Never been, but interested                        | 17.3  | 9.6        | 13.2  |
|                                                                | Never been, but not interested                    | 68.2  | 81.9       | 75.4  |
| Library or archive                                             | Total                                             | 100.0 | 100.0      | 100.0 |
|                                                                | Past 12 months                                    | 29.5  | 9.1        | 18.7  |
|                                                                | 1-3 years ago                                     | 6.8   | 3.2        | 4.9   |
|                                                                | More than 3 years ago                             | 16.2  | 17.5       | 16.9  |
|                                                                | Never been, but interested                        | 5.6   | 7.1        | 6.4   |
|                                                                | Never been, but not interested                    | 41.9  | 63.1       | 53.1  |
| Event or festival connected with books, writing, literature or | Total                                             | 100.0 | 100.0      | 100.0 |
| poetry                                                         | Past 12 months                                    | 14.6  | 7.7        | 11.0  |
|                                                                | 1-3 years ago                                     | 7.3   | 3.6        | 5.3   |
|                                                                |                                                   | 10.1  | 9.7        | 9.9   |
|                                                                | More than 3 years ago  Never been, but interested | 14.6  | 9.7<br>9.8 |       |
|                                                                |                                                   |       |            | 12.1  |
|                                                                | Never been, but not interested                    | 53.4  | 69.2       | 61.7  |