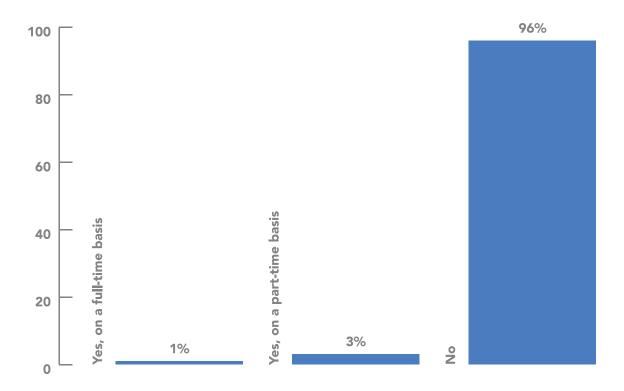

Table 22.3 Attendance to live performances and venues in Malta, by last instance of attendance and age group (cont.)

| Pantomime                 | Total                           | 100.0 | 100.0 | 100.0  | 100.0 | 100.0 | 100.0  | 100.0 |
|---------------------------|---------------------------------|-------|-------|--------|-------|-------|--------|-------|
|                           | Past 12 months                  | 10.0  | 16.2  | 16.9   | 23.7  | 19.4  | [2.7]  | 15.7  |
|                           | 1-3 years ago                   | 10.7  | 10.6  | 10.6   | 10.8  | 11.9  | -      | 10.1  |
|                           | More than 3 years ago           | 18.1  | 13.9  | 13.6   | 11.9  | 11.7  | [1.8]  | 13.1  |
|                           | Never been, but interested      | 11.8  | 17.8  | 17.0   | 16.6  | 15.4  | 24.8   | 16.6  |
|                           | Never been, but not interested  | 49.4  | 41.4  | 41.9   | 37.1  | 41.5  | 70.8   | 44.6  |
| Contemporary dance        | Total                           | 100.0 | 100.0 | 100.0  | 100.0 | 100.0 | 100.0  | 100.0 |
|                           | Past 12 months                  | [4.3] | [3.8] | [5.6]  | [5.0] | [6.0] | [11.3] | 5.2   |
|                           | 1-3 years ago                   | [2.8] | [4.2] | [2.4]  | [4.5] | [5.7] | -      | 3.6   |
|                           | More than 3 years ago           | 9.8   | [4.5] | [5.5]  | [2.7] | [4.9] | [3.8]  | 5.4   |
|                           | Never been, but inter-<br>ested | 10.7  | 10.4  | 11.9   | 16.7  | 13.4  | [10.5] | 12.0  |
|                           | Never been, but not interested  | 72.5  | 77.1  | 74.6   | 71.2  | 69.9  | 74.4   | 73.8  |
| Ballet/ Classical dance   | Total                           | 100.0 | 100.0 | 100.0  | 100.0 | 100.0 | 100.0  | 100.0 |
|                           | Past 12 months                  | [1.2] | [3.1] | [4.2]  | [1.7] | [4.7] | [7.3]  | 3.3   |
|                           | 1-3 years ago                   | [0.8] | [4.0] | [2.8]  | [4.6] | [4.3] | [2.7]  | 3.3   |
|                           | More than 3 years ago           | [4.2] | [3.2] | [0.4]  | [4.9] | [2.6] | [5.2]  | 3.2   |
|                           | Never been, but interested      | 9.8   | 6.4   | [8.7]  | 12.2  | 14.4  | [13.5] | 9.9   |
|                           | Never been, but not interested  | 84.0  | 83.3  | 83.8   | 76.5  | 74.1  | 71.3   | 80.3  |
| Other kind of dance event | Total                           | 100.0 | 100.0 | 100.0  | 100.0 | 100.0 | 100.0  | 100.0 |
|                           | Past 12 months                  | [6.9] | [3.1] | [5.9]  | [5.7] | [6.3] | [9.9]  | 5.6   |
|                           | 1-3 years ago                   | [1.1] | [2.3] | [2.6]  | [1.4] | [3.2] | [1.4]  | 2.1   |
|                           | More than 3 years ago           | [4.7] | [3.3] | [3.0]  | [1.7] | [5.9] | [2.9]  | 3.7   |
|                           | Never been, but interested      | [8.8] | 12.2  | [10.4] | 20.8  | 18.1  | [10.7] | 13.2  |
|                           | Never been, but not interested  | 78.6  | 79.0  | 78.1   | 70.4  | 66.5  | 75.0   | 75.4  |
|                           | Never been, but inter-<br>ested | [1.9] | [6.7] | [5.3]  | [9.7] | [9.6] | [6.3]  | 6.4   |
|                           | Never been, but not interested  | 45.9  | 55.3  | 55.6   | 56.8  | 45.2  | 66.6   | 53.1  |
| Library or archive        | Total                           | 100.0 | 100.0 | 100.0  | 100.0 | 100.0 | 100.0  | 100.0 |
|                           | Past 12 months                  | 21.9  | 16.0  | 19.4   | 16.5  | 22.3  | [16.9] | 18.7  |
|                           | 1-3 years ago                   | [5.2] | [2.8] | [3.7]  | [7.8] | [7.6] | [3.7]  | 4.9   |
|                           | More than 3 years ago           | 25.1  | 19.2  | 15.9   | [9.2] | 15.3  | [6.5]  | 16.9  |
|                           | Never been, but interested      | [7.2] | 10.7  | 11.3   | 22.2  | 13.9  | [9.4]  | 12.1  |
|                           | Never been, but not interested  | 60.7  | 64.7  | 62.0   | 59.0  | 54.4  | 72.2   | 61.7  |

[] Under-represented (< 20 reporting individuals)

Table 22.3 Attendance to live performances and venues in Malta, by last instance of attendance and age group (cont.)

| Event or festival<br>connected with<br>books, writing, lit-<br>erature or poetry | Total                          | 100.0 | 100.0 | 100.0 | 100.0 | 100.0 | 100.0  | 100.0 |
|----------------------------------------------------------------------------------|--------------------------------|-------|-------|-------|-------|-------|--------|-------|
|                                                                                  | Past 12 months                 | 11.2  | 9.3   | 14.4  | [5.0] | 14.8  | [13.5] | 11.0  |
|                                                                                  | 1-3 years ago                  | [7.7] | 5.5   | [4.5] | [4.2] | [5.3] | [2.3]  | 5.3   |
|                                                                                  | More than 3 years ago          | 13.3  | 9.8   | [7.9] | [9.7] | 11.6  | [2.5]  | 9.9   |
|                                                                                  | Never been, but interested     | [7.2] | 10.7  | 11.3  | 22.2  | 13.9  | [9.4]  | 12.1  |
|                                                                                  | Never been, but not interested | 60.7  | 64.7  | 62.0  | 59.0  | 54.4  | 72.2   | 61.7  |