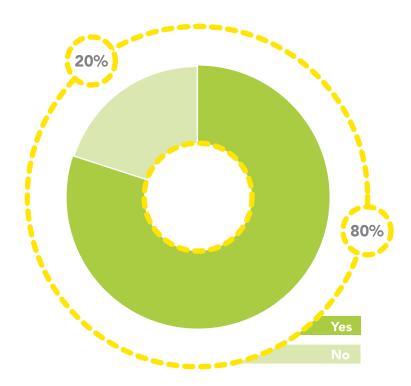

| -       | [0.2]          | -                                                                             | [0.1]   |
| Valletta 2018, European Capital of Culture  | [26.4]                                                                                         | 48.3    | 64.1           | 78.9                                                                          | 66.0    |
| Do not know                                 | [73.6]                                                                                         | 51.7    | 35.5           | 20.6                                                                          | 33.7    |

[] Under-represented (< 20 reporting individuals)

Chart 38.1 Respondents' awareness of Valletta 2018, the European Capital of Culture



Table 38.1 Respondents' awareness of Valletta 2018, the European Capital of Culture, by sex

|       | Sex     |               |         |  |  |  |  |
|-------|---------|---------------|---------|--|--|--|--|
|       | Males   | Females       | Total   |  |  |  |  |
|       | Nu      | mber of perso | ons     |  |  |  |  |
| Total | 179,576 | 180,759       | 360,335 |  |  |  |  |
| Yes   | 148,697 | 139,322       | 288,019 |  |  |  |  |
| No    | 30,879  | 41,437        | 72,316  |  |  |  |  |
|       |         | %             |         |  |  |  |  |
| Total | 100.0   | 100.0         | 100.0   |  |  |  |  |
| Yes   | 82.8    | 77.1          | 79.9    |  |  |  |  |
| No    | 17.2    | 22.9          | 20.1    |  |  |  |  |



Table 38.2: Respondents' awareness of Valletta 2018, the Europea