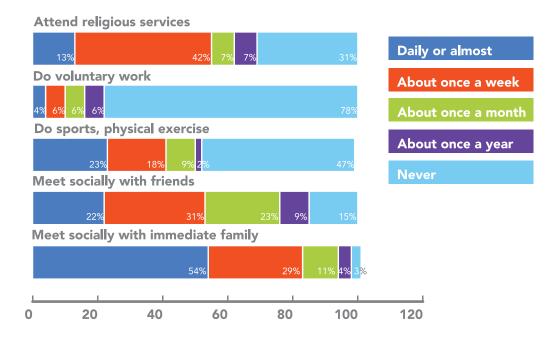

## Activities and engagements

Table 11.1 shows that 54% of respondents replied that they meet socially with immediate family on a daily or almost daily basis. This was followed by doing sports and physical exercise, at 23%. However, at 47%, doing sports and physical exercise also had the second highest percentage of those who said that they never engage in this type of activity. Table 11.1 shows that there was no significant discrepancy between males and females; however, males tend to meet socially with friends on a daily basis while females prefer to meet with immediate family members on a daily basis.

Chart 11.1 Persons who engaged in the activities below in the 12 months preceding the survey

Table 11.1 Persons who engaged in the activities below in the 12 months preceding the survey, by frequency and sex

|                                     |                    | Males   | Females | Total   |
|-------------------------------------|--------------------|---------|---------|---------|
| Number of persons                   |                    | 179,576 | 180,759 | 360,335 |
|                                     |                    |         | %       |         |
| Meet socially with immediate family | Total              | 100.0   | 100.0   | 100.0   |
|                                     | Daily or almost    | 53.0    | 55.2    | 54.1    |
|                                     | About once a week  | 29.2    | 27.9    | 28.5    |
|                                     | About once a month | 11.3    | 9.8     | 10.5    |
|                                     | About once a year  | 3.9     | 4.6     | 4.3     |
|                                     | Never              | [2.6]   | [2.4]   | 2.5     |
| Meet socially with friends          | Total              | 100.0   | 100.0   | 100.0   |
|                                     | Daily or almost    | 25.5    | 18.2    | 21.9    |
|                                     | About once a week  | 30.4    | 31.9    | 31.2    |
|                                     | About once a month | 22.2    | 23.8    | 23.0    |
|                                     | About once a year  | 8.2     | 9.1     | 8.7     |
|                                     | Never              | 13.6    | 16.9    | 15.3    |
| Do sports, physical exercise        | Total              | 100.0   | 100.0   | 100.0   |
|                                     | Daily or almost    | 25.4    | 20.9    | 23.1    |
|                                     | About once a week  | 15.8    | 19.6    | 17.7    |
|                                     | About once a month | 10.8    | 7.7     | 9.3     |
|                                     | About once a year  | [2.3]   | [2.7]   | 2.5     |
|                                     | Never              | 45.7    | 49.2    | 47.4    |
| Do voluntary work                   | Total              | 100.0   | 100.0   | 100.0   |
|                                     | Daily or almost    | 4.6     | [3.4]   | 4.0     |
|                                     | About once a week  | 5.6     | 5.9     | 5.7     |
|                                     | About once a month | 6.7     | 6.2     | 6.4     |
|                                     | About once a year  | 7.4     | 4.7     | 6.0     |
|                                     | Never              | 75.7    | 79.9    | 77.8    |
| Attend religious services           | Total              | 100.0   | 100.0   | 100.0   |
|                                     | Daily or almost    | 12.1    | 13.8    | 13.0    |
|                                     | About once a week  | 41.3    | 43.1    | 42.2    |
|                                     | About once a month | 6.2     | 8.3     | 7.3     |
|                                     | About once a year  | 8.1     | 5.6     | 6.8     |
|                                     | Never              | 32.3    | 29.1    | 30.7    |