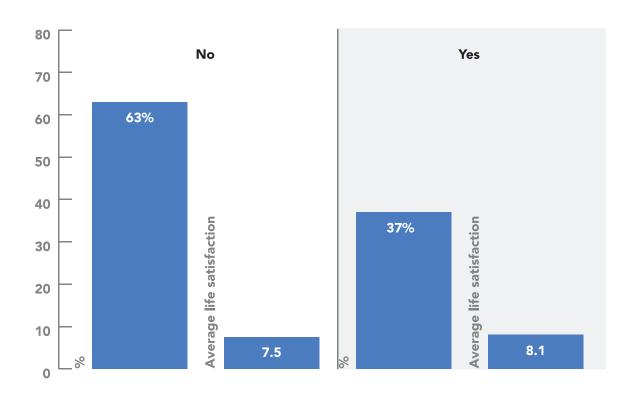

he average life satisfaction of those who participated at least once in a cultural activity in their spare time in the 12 months preceding the survey, one can notice that even if the percentage of those participating is lower - 37% when compared with 63% who did not participate - the average life satisfaction for the former group is slightly higher. As can be seen in table 29.7, those who participated at least once in the 12 months preceding the survey have an average life satisfaction of 8.1, when compared with a 7.5 average life satisfaction for those who did not participate in any artistic activities during the same time period.

Chart 29.7 Respondents' life satisfaction in relation to whether or not they participated/performed in the past 12 months in cultural and artistic activities



Table 29.7 Respondents' life satisfaction in relation to their last incidence of participation in cultural and artistic activities

|                                                                                        |                                | Life sat-<br>isfaction<br>score 1 - 5 | Life sat-<br>isfaction<br>score 6<br>- 10 | Total   | Life sat-<br>isfaction<br>score 1 - 5  | Life sat-<br>isfaction<br>score 6<br>- 10 | Total |
|----------------------------------------------------------------------------------------|--------------------------------|---------------------------------------|-------------------------------------------|---------|----------------------------------------|-------------------------------------------|-------|
|