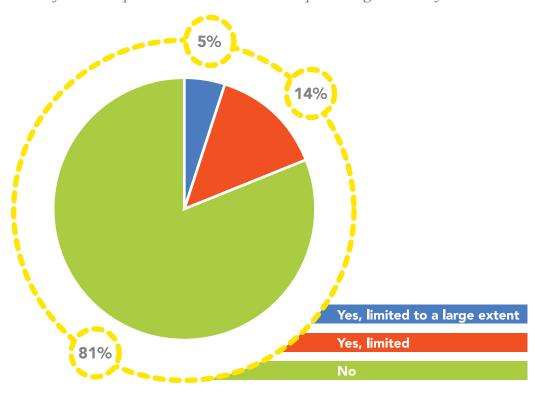

| Never                                   | [26.9]                                                                                 | 25.8   | 31.3    | 32.5                                                                                  | 30.7    |

<sup>[]</sup> Under-represented (< 20 reporting individuals)

Chart 12.1 shows that 81% of respondents were not limited due to health problems in the 12 months preceding the survey, while 14% stated that they were limited and 5% stated that they were limited to a large extent. From Table 12.1, it appears that females had more health problems that limited them in their activities during the 12 months preceding the survey.

Chart 12.1 Limitations because of a health problem in the 12 months preceding the survey



Table 12.1 Limitations because of a health problem in the 12 months preceding the survey, by sex

|                                | Males             | Females           | Total   |  |  |  |
|--------------------------------|-------------------|-------------------|---------|--|--|--|
|                                | Number of persons |                   |         |  |  |  |
| Total                          | 179,576           | 76 180,759 360,33 |         |  |  |  |
| Yes, limited to a large extent | 6,493             | 10,252            | 16,745  |  |  |  |
| Yes, limited                   | 22,496            | 28,767            | 51,263  |  |  |  |
| No                             | 150,587           | 141,740           | 292,327 |  |  |  |
|                                |