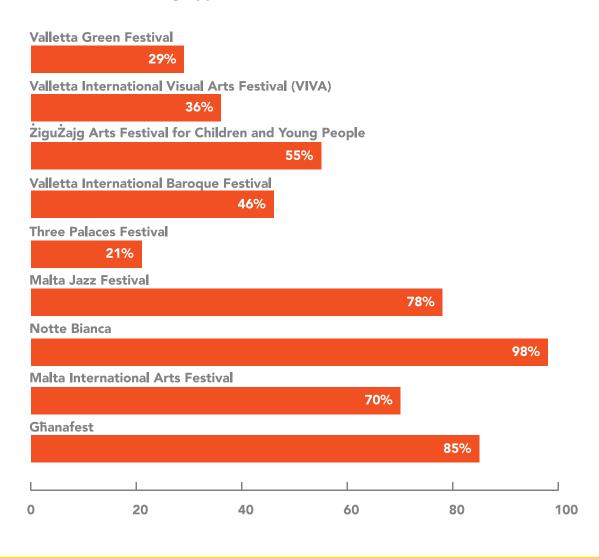

The other error that was taken into consideration was bias, which is attributed mainly to human error. These errors are related to the interviewing process, imputations of missing data at the checking and the analysis stage and during the procedure applied to weighting. This kind of error cannot be quantified and must be kept in mind by the users of this data.

# Concepts and definitions

#### District classifications

The district variable was classified according to the Malta Geographical Codes (MGC) developed by the NSO:

**Southern Harbour** – Valletta, Vittoriosa, Senglea, Cospicua, Haż-Żabbar, Fgura, Floriana, Kalkara, Hal Luqa, Marsa, Paola, Santa Luċija, Hal Tarxien, Xgħajra.