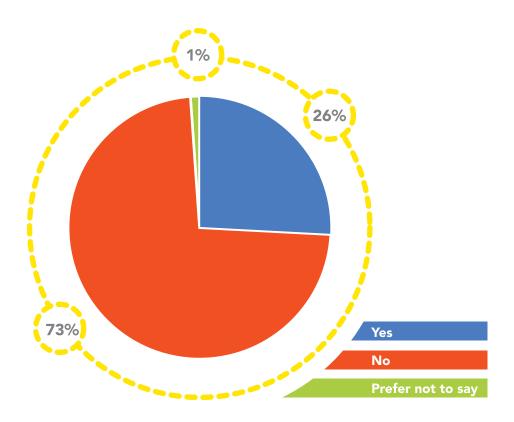

After the data was inputted, it was re-checked for errors and any missing information was imputed with a valid mathematical algorithm, after which the complete dataset was checked to see that trends were statistically valid.

# Weights

The weights were prepared on the basis of sex, age and district or locality.

Post-stratification at one level was undertaken by means of these variables: sex, age group and district/ locality. By means of this process, the NSO could produce estimates on all the parameters of the target population at district/locality levels categorised according to sex and age. Also, by implementing this technique, weighting served to reduce the effect of non-response bias, which would tend to make estimates rather unreliable.

## Errors

This survey was subject to two main sources of error, the sampling error and bias.

The sampling error occurs as a consequence of the sampling procedure adopted in a survey, and it is measured by the standard error. The table below illustrates estimated errors for a range of derived rates and the corresponding number of persons for which the rates are calculated.